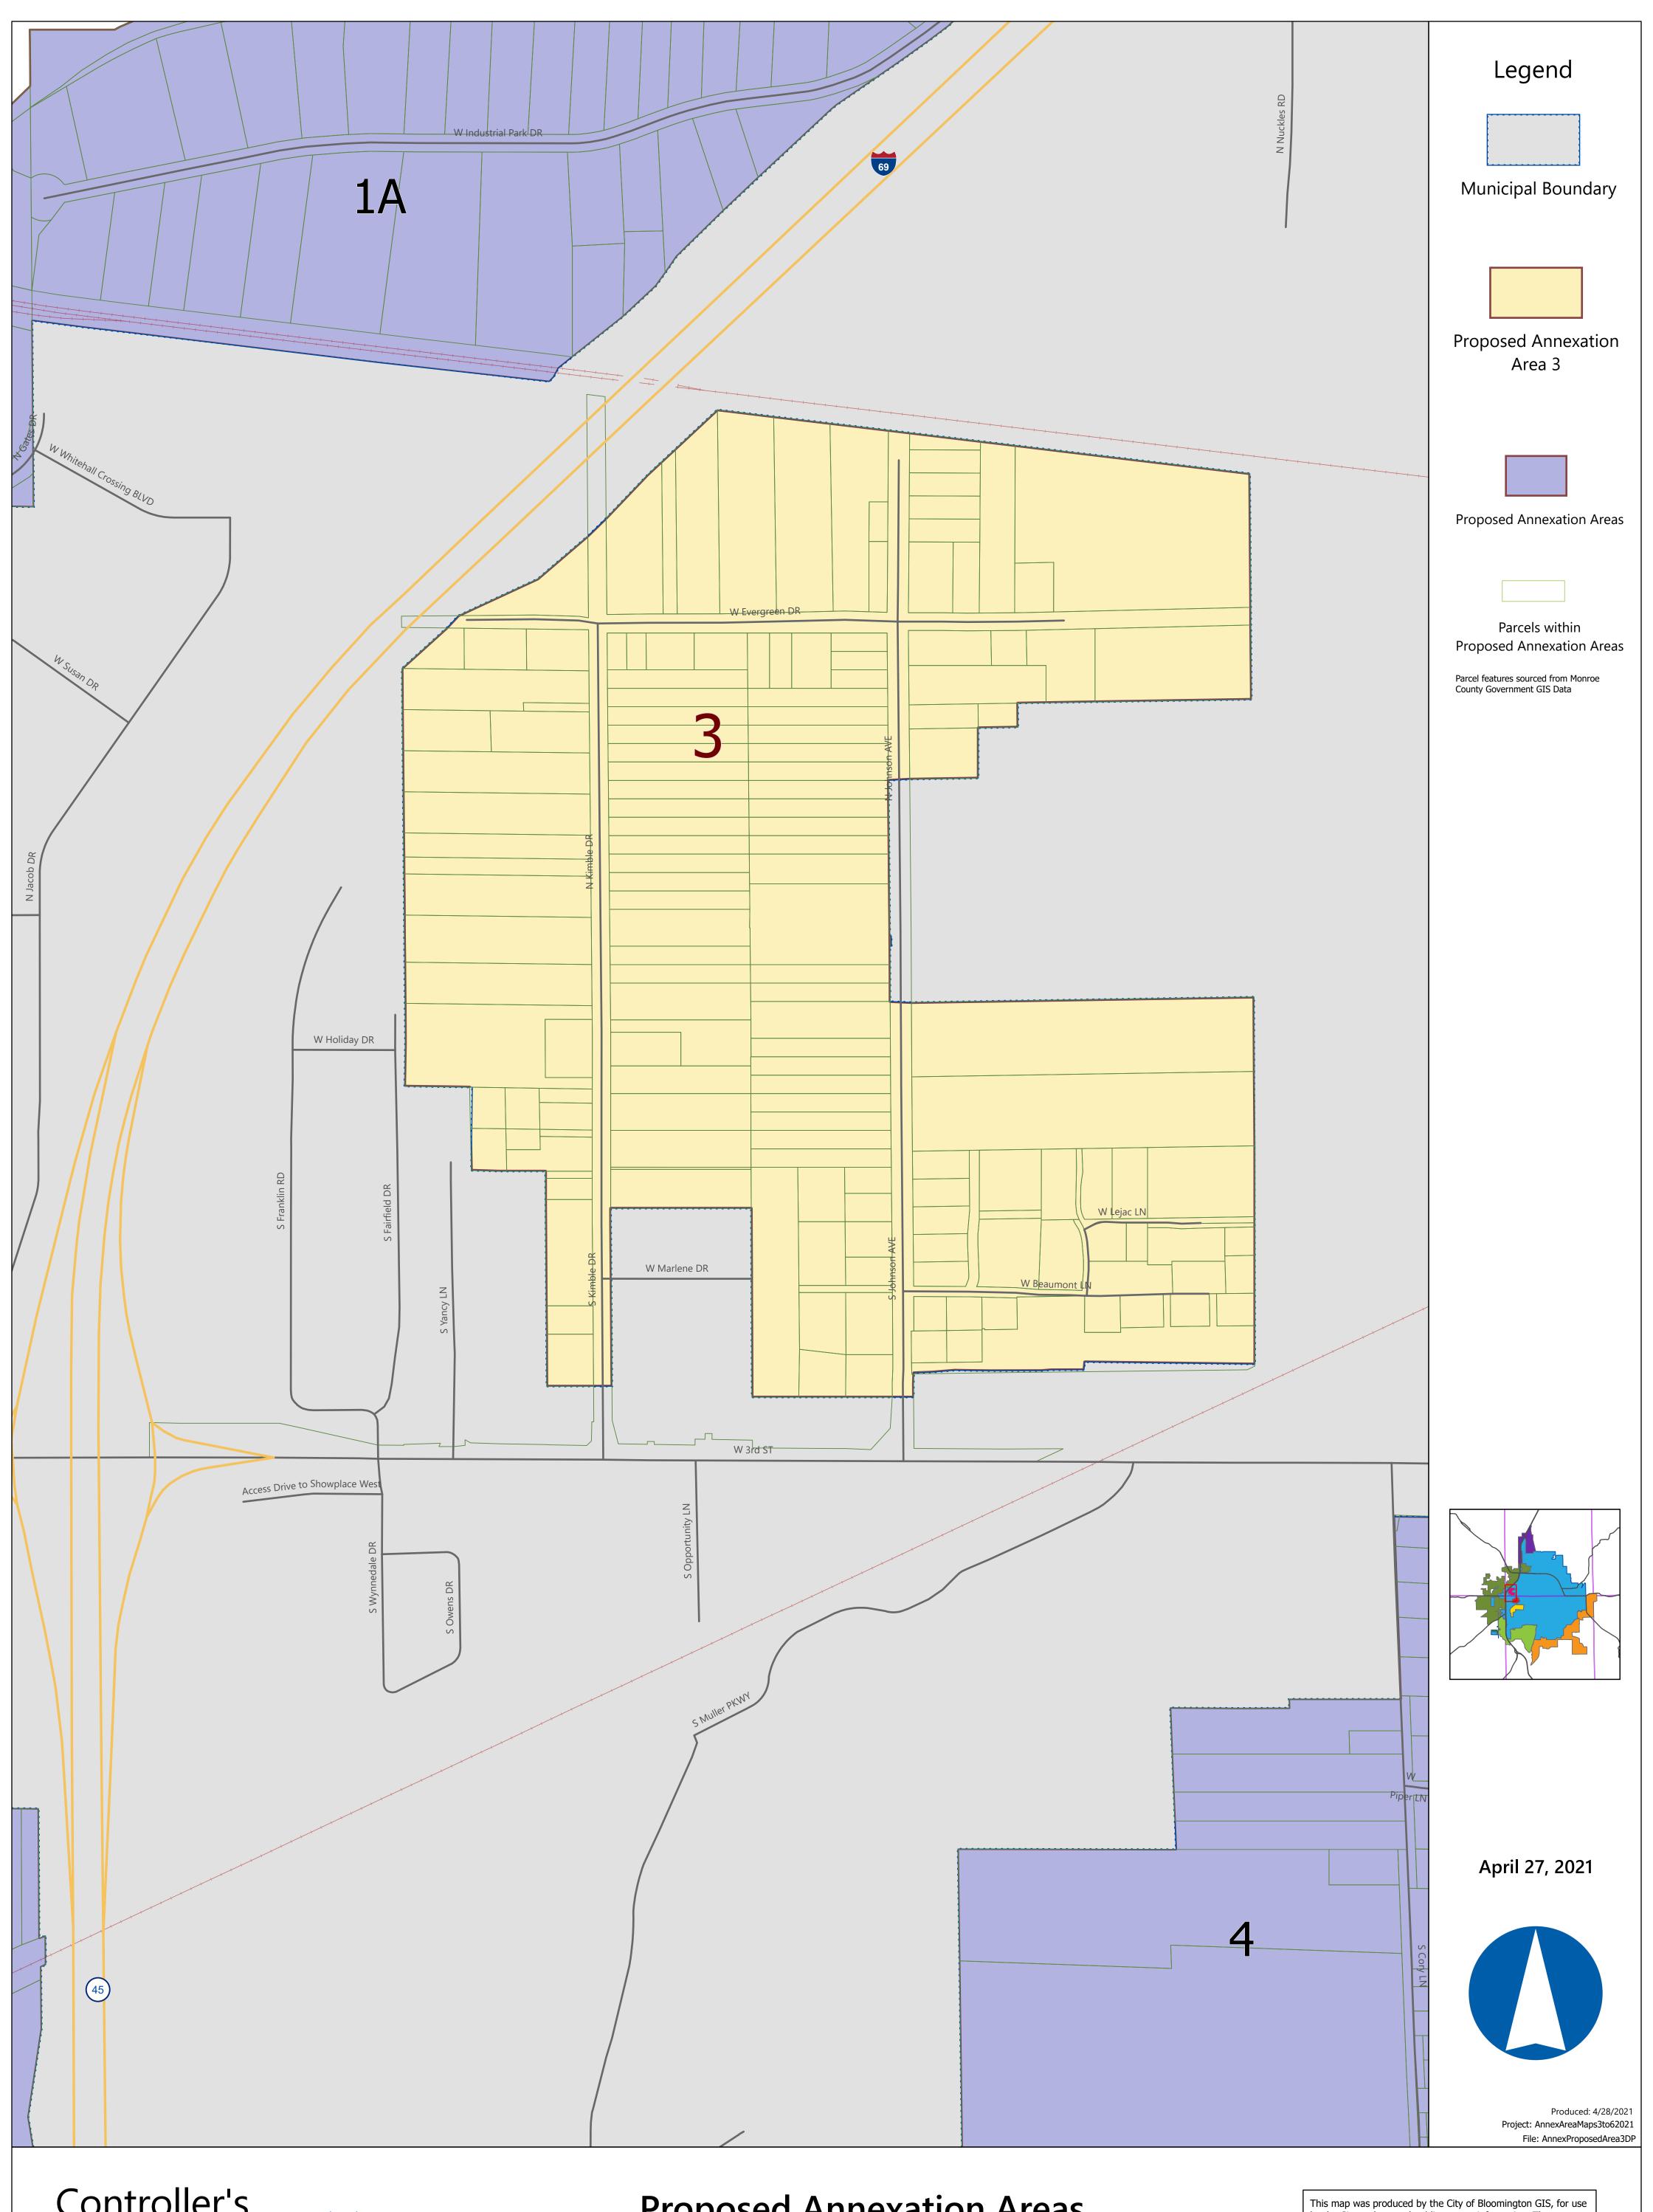

## **Proposed Annexation Areas**

Area 3 - North Island Bloomington

200 100 0 200 400 600 800 1,00<u>0</u> F

No part of this work may be reproduced for any purpose without written permission from the City of Bloomington