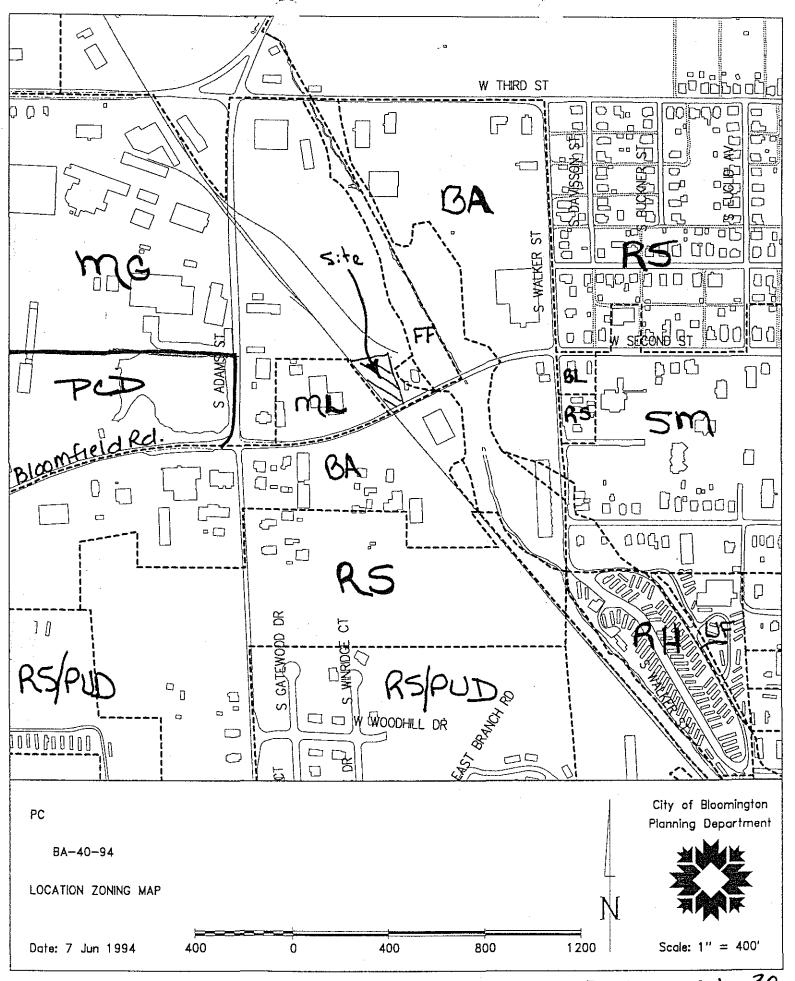

TO: Common Council
FROM: Planning Department

CASE NO.: BA-40-94 DATE: August 11, 1994

LOCATION: 1204 Bloomfield Rd. PETITIONER: William Schaad

COUNSEL: Lynn Coyne

On July 18, 1994 the Bloomington Plan Commission approved a request for a rezone from MG to BA on 0.29 acres located at 1204 Bloomfield Rd. The property currently has a large gray metal building on the site. The site is surrounded by bulk tanks to the east, railroad tracks to the west, gravel parking to the north, and business to the south. The site has no amenities or trees.

The site will be greatly improved with pavement, and landscaping. Please see the landscape plan. Access will be from the access road to the west off of Bloomfield Rd. This access road may also be the location of the proposed truck route. The rest of the frontage will be curbed to properly direct traffic.

This area is designated "commercial" in the Growth Policies Plan. The area is changing with the Roger's rezone at Bloomfield and Adams. The area will be commercial retail business with the rezone. This rezone is in compliance with the plan.