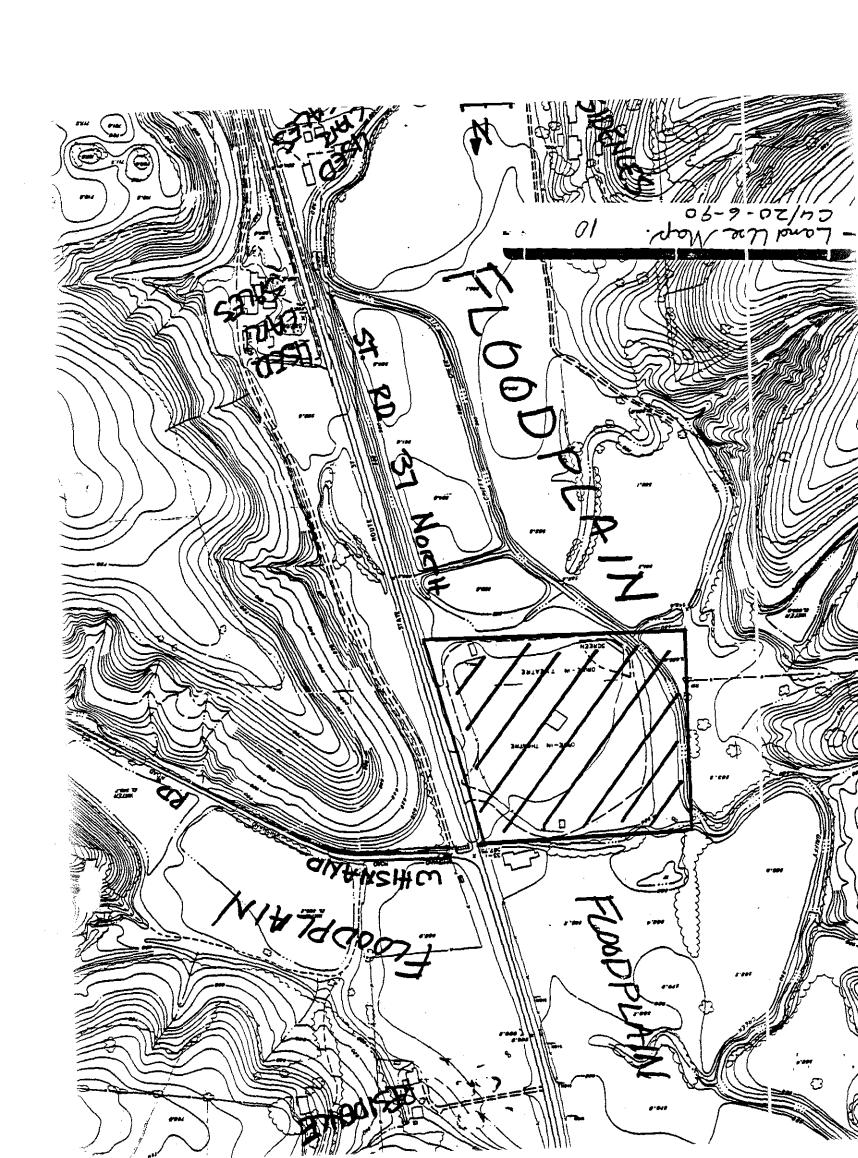

The easterly 400' by parallel lines, parallel to the east line, of the tract comprised of parcels A and B below.

### Parcel A

Part of the North Half of the Northeast Quarter of the Northeast Quarter of Section Seventeen (17), and part of the South Half of the Southeast Quarter of the Southeast Quarter of Section Eight (8) in Township Nine North (9), Range One (1) West, in Monroe County, Indiana, more particularly described as follows, to-wit: Beginning at the Northwest corner of the said North Half Quarter Quarter Section; thence South Zero (00) degrees Zero (00) minutes Six (06) seconds West along the West line of the said North Half Quarter Quarter Section Two Hundred Five and Eleven hundreths (205.11) feet; thence South Ninety (90) degrees Zero (00) minutes Zero (00) seconds East Five Hundred Seventy-four and one hundredth (574.01) feet; thence North Zero (00) degrees Zero (00) minutes Zero (00) seconds Eight Hundred Thirty-eight and Eleven hundredths (838.11) feet to the North line of the said South Half Quarter Section; thence South Eighty-eight (88) degrees Eleven (11) minutes Thirty-four (34) seconds West along the North line of the said South Half Quarter Quarter Section Five Hundred Seventy-three and Eighty-five hundredths (573.85) feet to the Northwest corner of the said South Half Quarter Quarter Section; thence South Zero (00) degrees Two (02) minutes Thirty (30) seconds West along the West line of the said South Half Quarter Quarter Section Six Hundred Fourteen and Eighty-nine hundredths (614.89) feet to the place of beginning, containing Ten and Ninety-two hundredths (10.92) acres, more or less.

# Parcel B

Part of the North Half of the Northeast Quarter of the Northeast Quarter of Section Seventeen (17), and part of the South Half of the Southeast Quarter of the Southeast Quarter of Section Eight (8) in Township Nine (9) North, Range One (1) West, in Monroe County, Indiana, more particularly described as follows: Commencing at the Northwest corner of the said North Half Quarter Quarter Section; thence South Zero (00) degrees Zero (00) minutes Six (06) seconds West along the West line of the said North Half Quarter Quarter Section Two Hundred Five and Eleven hundredths (205.11) feet; thence South Ninety (90) degrees Zero (00) minutes Zero (00) seconds East Five Hundred Seventy-four and one hundredths (574.01) feet and to the real place of beginning; thence North Zero (00) degrees Zero (00) minutes Zero (00) seconds Eight Hundred Thirty-eight and Eleven hundredths (838.11) feet to the North line of the said South Half Quarter Quarter Section; thence North Eighty-eight (88) degrees Eleven (11) minutes Thirty-four (34) seconds East along the North line of the said South Half Quarter Quarter Section Two Hundred Ninety and four hundredths (290.04) feet to

the center line of the Twenty-two (22) foot wide concrete pavement of State Road #37; thence South Twelve (12) degrees Fifty-five (55) minutes Fifty-six (56) seconds East along the said Center line Eight Hundred Sixty-nine and Thirty hundredths (869.30) feet to a line which bears South Ninety (90) degrees Zero (00) minutes Zero (00) seconds East from the place of beginning; thence South Ninety (90) degrees Zero (00) Minutes Zero (00) seconds West Four Hundred Eighty-four and Forty-four hundredths (484.44) feet to the place of beginning, containing Seven and Fifty hundredths (7.50) acres, more or less.