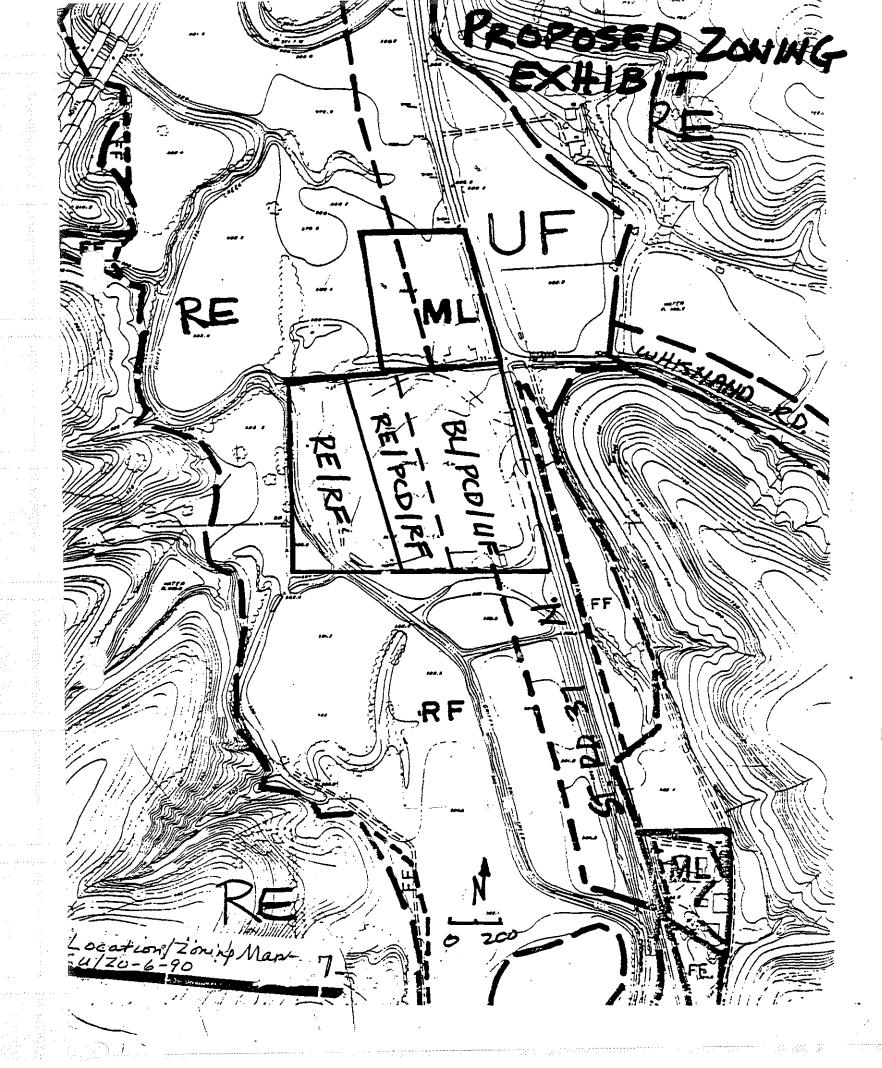

SECTION II. Through the authority of IC 36-7-4 and pursuant to Chapter 20.13 of the Bloomington Municipal Code, that an outline plan be approved and that the property including the parcel described above be designated a Planned Commercial Development. The property is further described as follows:

# BL/PCD/UF

The easterly 400' by parallel lines, parallel to the east line, of the tract comprised of parcels A and B below.

SECTION III. Through the authority of IC 36-7-4 and pursuant to Chapter 20.13 of the Bloomington Municipal Code, that an outline plan be approved and that property located directly west of the parcel described above be designated a Planned Commercial Development. The property is further described as follows:

## RE/PCD/RF

The easterly 600' by parallel lines less the easterly 400' by parallel lines, parallel to the east line, of the tract comprised of parcels A and B below.

# SYNOPSIS

This ordinance rezones approximately 7 acres from RE/UF and RE/RF to BL/UF. It also designates this tract as a PCD and approximately 3 acres directly adjacent to the west as RE/PCD/RF. Outline plan approval is granted for the entire 10 acre PCD.