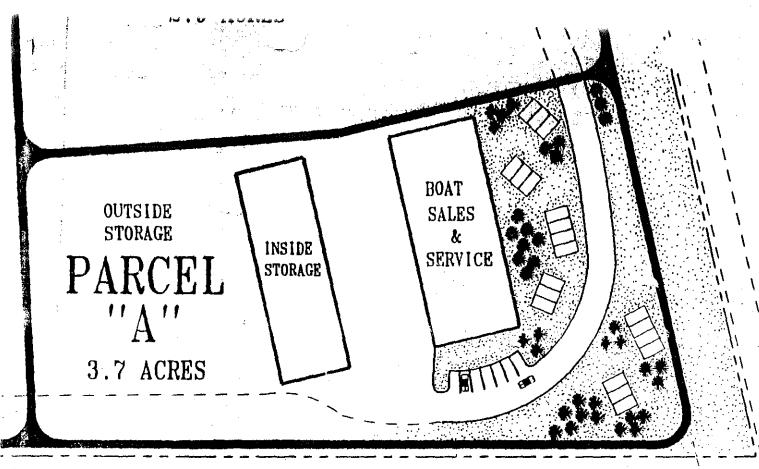

SECTION IV. The Outline Plans, as recommended by the Plan Commission, shall be attached hereto and made a part hereof.

SECTION V. This ordinance shall be in full force and effect from and after its passage by the Common Council and approval by the Mayor.

# SYNOPSIS

This ordinance rezones approximately 7 acres from RE/UF and RE/RF to BL/UF. It also designates this tract as a PCD and approximately 3 acres directly adjacent to the west as RE/PCD/RF. Outline plan approval is granted for the entire 10 acre PCD.