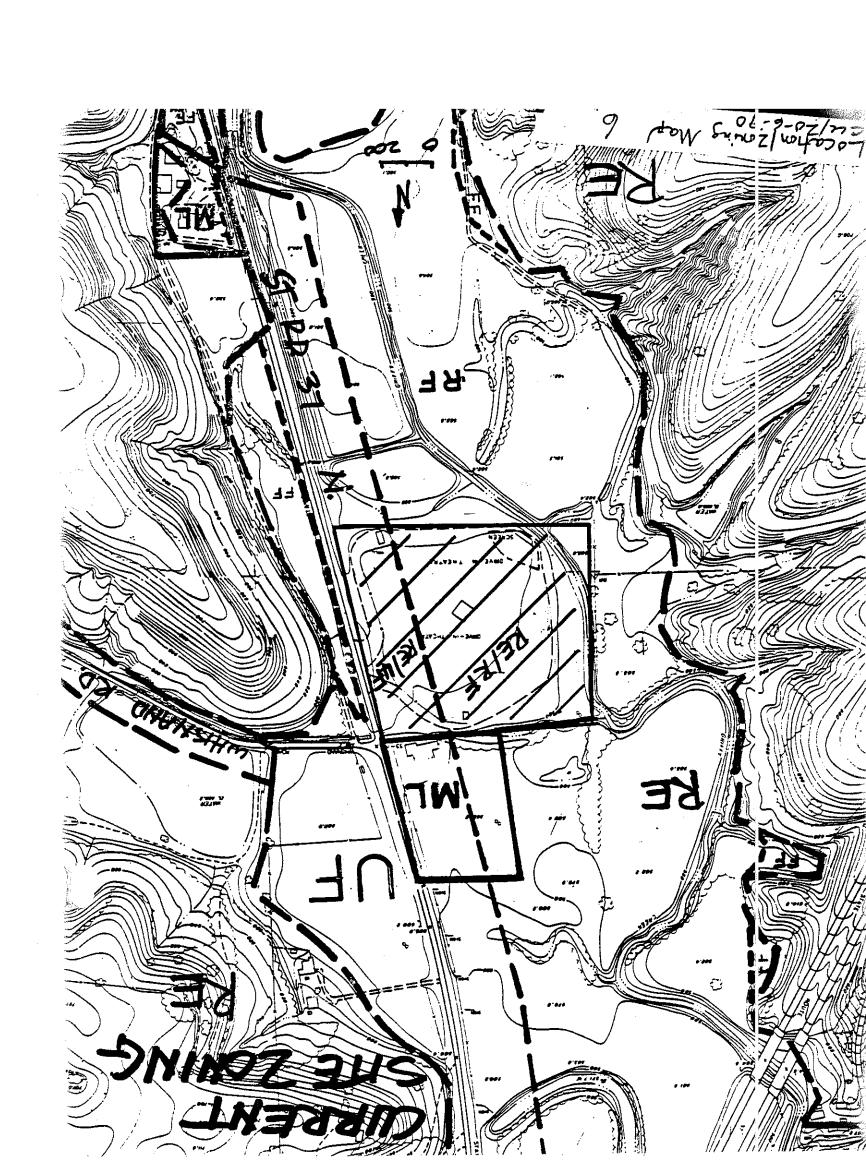

NOW, THEREFORE, BE IT HEREBY ORDAINED BY THE COMMON COUNCIL OF THE CITY OF BLOOMINGTON, MONROE COUNTY, INDIANA, THAT:

SECTION I. Through the authority of IC 36-7-4 that the zoning be changed from RE/UF and RE/RF to BL/UF for property located at 4987 N. St. Rd. 37, and more particularly described as follows.

The easterly 400' by parallel lines, parallel to the east line, of the tract comprised of parcels A and B below.

### Parcel A

Part of the North Half of the Northeast Quarter of the Northeast Quarter of Section Seventeen (17), and part of the South Half of the Southeast Quarter of the Southeast Quarter of Section Eight (8) in Township Nine North (9), Range One (1) West, in Monroe County, Indiana, more particularly described as follows, to-wit: Beginning at the Northwest corner of the said North Half Quarter Quarter Section; thence South Zero (00) degrees Zero (00) minutes Six (06) seconds West along the West line of the said North Half Quarter Quarter Section Two Hundred Five and Eleven hundreths (205.11) feet; thence South Ninety (90) degrees Zero (00) minutes Zero (00) seconds East Five Hundred Seventy-four and one hundredth (574.01) feet; thence North Zero (00) degrees Zero (00) minutes Zero (00) seconds Eight Hundred Thirty-eight and Eleven hundredths (838.11) feet to the North line of the said South Half Quarter Section; thence South Eighty-eight (88) degrees Eleven (11) minutes Thirty-four (34) seconds West along the North line of the said South Half Quarter Quarter Section Five Hundred Seventy-three and Eighty-five hundredths (573.85) feet to the Northwest corner of the said South Half Quarter Quarter Section; thence South Zero (00) degrees Two (02) minutes Thirty (30) seconds West along the West line of the said South Half Quarter Quarter Section Six Hundred Fourteen and Eighty-nine hundredths (614.89) feet to the place of beginning, containing Ten and Ninety-two hundredths (10.92) acres, more or less.

# Parcel B

Part of the North Half of the Northeast Quarter of the Northeast Quarter of Section Seventeen (17), and part of the South Half of the Southeast Quarter of the Southeast Quarter of Section Eight (8) in Township Nine (9) North, Range One (1) West, in Monroe County, Indiana, more particularly described as follows: Commencing at the Northwest corner of the said North Half Quarter Quarter Section; thence South Zero (00) degrees Zero (00) minutes Six (06) seconds West along the West line of the said North Half Quarter Quarter Section Two Hundred Five and Eleven hundredths (205.11) feet; thence South Ninety (90) degrees Zero (00) minutes Zero (00) seconds East Five Hundred Seventy-four and one hundredths (574.01) feet and to the real place of beginning; thence North Zero (00) degrees Zero (00) minutes Zero (00) seconds Eight Hundred Thirty-eight and Eleven hundredths (838.11) feet to the North line of the said South Half Quarter Quarter Section; thence North Eighty-eight (88) degrees Eleven (11) minutes Thirty-four (34) seconds East along the North line of the said South Half Quarter Quarter Section Two Hundred Ninety and four hundredths (290.04) feet to

the center line of the Twenty-two (22) foot wide concrete pavement of State Road #37; thence South Twelve (12) degrees Fifty-five (55) minutes Fifty-six (56) seconds East along the said Center line Eight Hundred Sixty-nine and Thirty hundredths (869.30) feet to a line which bears South Ninety (90) degrees Zero (00) minutes Zero (00) seconds East from the place of beginning; thence South Ninety (90) degrees Zero (00) Minutes Zero (00) seconds West Four Hundred Eighty-four and Forty-four hundredths (484.44) feet to the place of beginning, containing Seven and Fifty hundredths (7.50) acres, more or less.