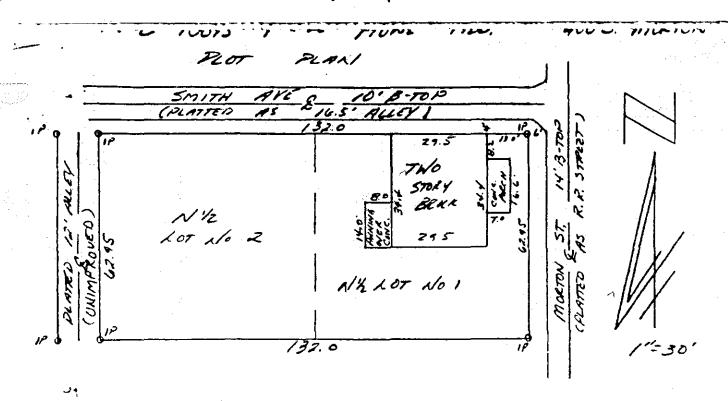

WHEREAS, the Common Council has investigated the area described in detail in Exhibit "A", attached hereto and made a part hereof, more commonly described as 403 and 409 South Madison and 400 South Morton St. (Lot #3, Lot #4, north 1/2 Lot #1 and north 1/2 Lot #2 in Howe's Addition to the City of Bloomington); and