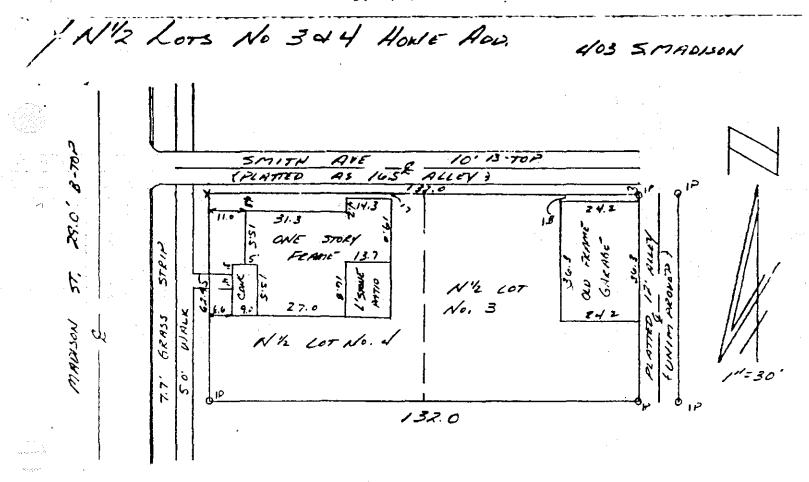

WHEREAS, the Common Council has investigated the area described in detail in Exhibit "A", attached hereto and made a part hereof, more commonly described as 403 and 409 South Madison and 400 South Morton St. (Lot #3, Lot #4, north 1/2 Lot #1 and north 1/2 Lot #2 in Howe's Addition to the City of Bloomington); and