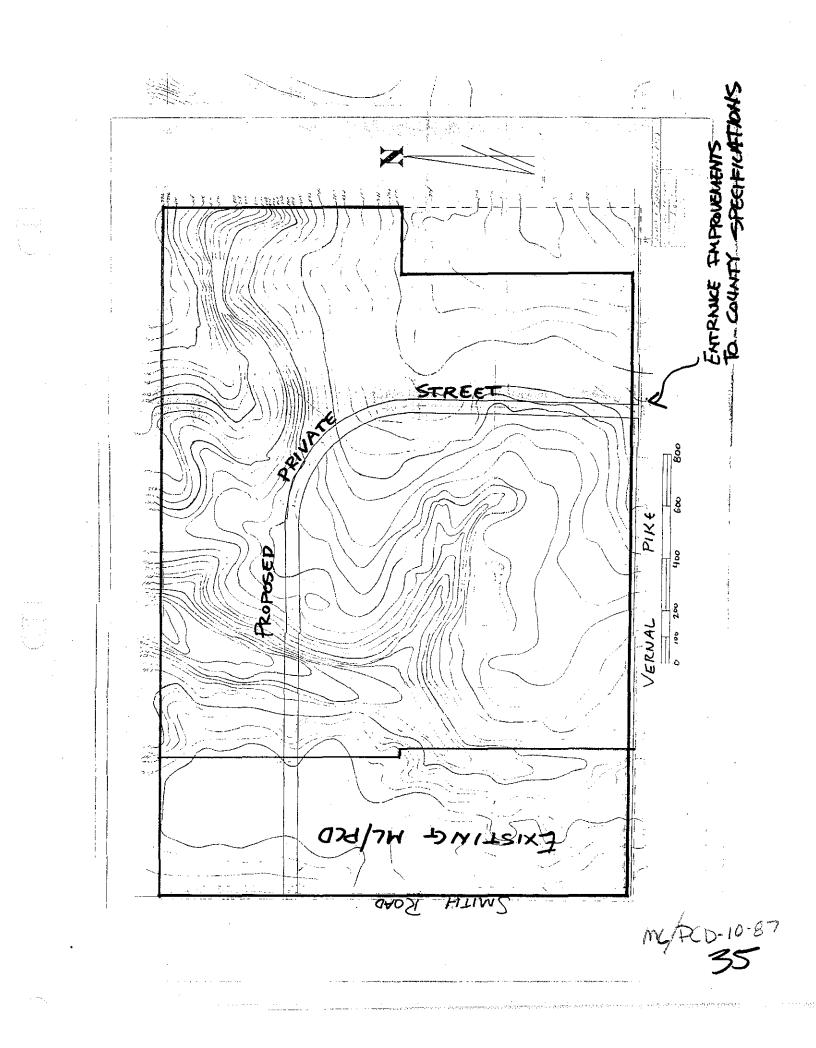

A part of the Southeast quarter of Section Twenty-five (25), Township Nine (9) North, Range Two (2) West, bounded and described as follows, to-wit: Beginning at a point on the South line thereof, 254 feet West of the Southeast corner of said quarter section, running thence West to a point 133 rods, thence North 55 rods; thence East 135 rods to the East line of said quarter section, thence South on said East line to a point 515 feet North of the said Southeast corner of said quarter section, thence West and parallel with the South line of said quarter section 254 feet, thence South and parallel with the East line of said quarter section, a distance of 515 feet to the point of beginning, containing 89 acres, more or less.

SECTION III. The Outline Plan as recommended by the Plan Commission, shall be as attached hereto and made a part hereof.

SECTION IV. This ordinance shall be in full force and effect from and after its passage by the Common Council and approval by the Mayor.

Conditions of Approval imposed by Plan Commission on March 2, 1987:

- 1. List of uses as ammended by staff.
- 2. Areas of steep slopes (over 15% grade) are not to be developed without approval of Development Plan including detailed grading plan. This plan must incorporate a design that adopts any proposed buildings to the topography of the site without excessive tree clearance and cut or fill requirements.
- 3. The dimensional and building and parking setback requirements applicable in the ML zone shall apply to this development for each individual building site.
- 4. Details of intrastructure improvements will be deferred to development plan stage. (Internal road ROW and standards, utility placement, storm water detention).
- 5. This approval also includes subdivision of the 20 acre parcel with house from the 86 acre tract.
- 6. 40' from centerline ROW dedication will be required along Vernal except for the subdivided tract with the house. A 40' drainage and utility easemet will be required now along the subdivided tract with house. Future development of this 20 acres will require the full ROW dedication.
- 7. Only access to the project will be via a proposed road. One problem with the ML zone is that it includes a wide range of business uses both retail and commercial. Although the staff is supportive of industrial development, Vernal Pike is not viewed as an appropriate place for commercial strip development due to the characteristics of the road. Because of this the petitioner has proposed in addition to their prior committment they would be allowed to do things ONLY in adjunction with industrial uses.
- 8. Letter from Plan Commission to appropriate authorities urging cooperation with petitioner making road improvements; including possible use of Westside Industrial Funds.