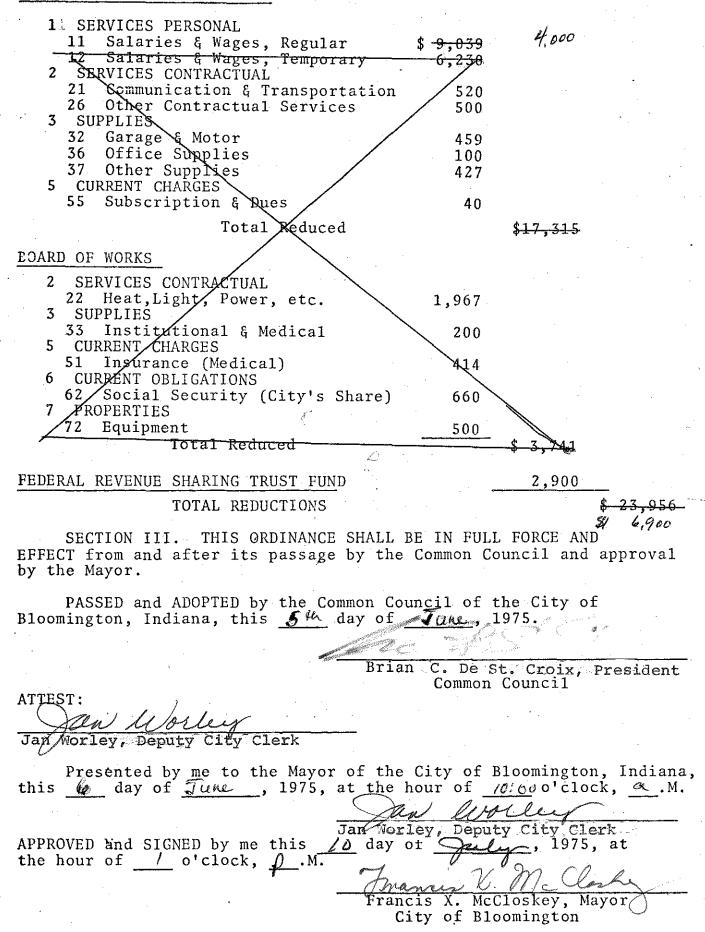

## COMMON COUNCIL

51

55

| China a market a second a second se |                         |         |
|-------------------------------------------------------------------------------------------------------------------------------------------------------------------------------------------------------------------------------------------------------------------------------------------------------------------------------------------------------------------------------------------------------------------------------------------------------------------------------------------------------------------------------------------------------------------------------------------------------------------------------------------------------------------------------------------------------------------------------------------------------------------------------------------------------------------------------------------------------------------------------------------------------------------------------------------------------------------------------------------------|-------------------------|---------|
| 1 SERVICES PERSONAL<br>11 Salaries & Wages<br>Total                                                                                                                                                                                                                                                                                                                                                                                                                                                                                                                                                                                                                                                                                                                                                                                                                                                                                                                                             | \$1,000                 | \$1,000 |
| POLICE DEPARTMENT                                                                                                                                                                                                                                                                                                                                                                                                                                                                                                                                                                                                                                                                                                                                                                                                                                                                                                                                                                               |                         |         |
| 1 SERVICES PERSONAL<br>11 Salaries & Wages<br>Total<br>ANIMAL SHELTER (Federal Revenue Sharin                                                                                                                                                                                                                                                                                                                                                                                                                                                                                                                                                                                                                                                                                                                                                                                                                                                                                                   | \$3,000<br>g)           | 3,000   |
| 1 SERVICES PERSONAL<br>11 Salaries & Wages<br>2 SERVICES CONTRACTUAL                                                                                                                                                                                                                                                                                                                                                                                                                                                                                                                                                                                                                                                                                                                                                                                                                                                                                                                            | 2,000                   | . *     |
| 25 Repairs<br>3 SUPPLIES                                                                                                                                                                                                                                                                                                                                                                                                                                                                                                                                                                                                                                                                                                                                                                                                                                                                                                                                                                        | 200                     |         |
| 32 Garage & Motor<br>7 PROPERTIES                                                                                                                                                                                                                                                                                                                                                                                                                                                                                                                                                                                                                                                                                                                                                                                                                                                                                                                                                               | 300                     | · .     |
| 72 Equipment<br>Total                                                                                                                                                                                                                                                                                                                                                                                                                                                                                                                                                                                                                                                                                                                                                                                                                                                                                                                                                                           | 400                     | 2,900   |
| PARK & RECREATION DEPARTMENT (Older A                                                                                                                                                                                                                                                                                                                                                                                                                                                                                                                                                                                                                                                                                                                                                                                                                                                                                                                                                           | merican Cent            | ter)    |
| <ol> <li>SERVICES PERSONAL</li> <li>Salaries &amp; Wages, Regular</li> <li>Salaries &amp; Wages, Temporary</li> <li>SERVISES CONTRACTUAL</li> </ol>                                                                                                                                                                                                                                                                                                                                                                                                                                                                                                                                                                                                                                                                                                                                                                                                                                             |                         |         |
| 21 Communication & bransportat<br>22 Heat,Light, Power,etc.<br>26 Other Contractual Services                                                                                                                                                                                                                                                                                                                                                                                                                                                                                                                                                                                                                                                                                                                                                                                                                                                                                                    | ion 520<br>1,967<br>500 | · · · · |
| 3 SUPPLIES<br>32 Garage & Motor                                                                                                                                                                                                                                                                                                                                                                                                                                                                                                                                                                                                                                                                                                                                                                                                                                                                                                                                                                 | 459                     |         |
| 33 Institutional & Medical<br>36 Office Supplies                                                                                                                                                                                                                                                                                                                                                                                                                                                                                                                                                                                                                                                                                                                                                                                                                                                                                                                                                | 200<br>100              |         |
| 37 Other Supplies<br>5 CURRENT CHARCES                                                                                                                                                                                                                                                                                                                                                                                                                                                                                                                                                                                                                                                                                                                                                                                                                                                                                                                                                          | 427                     |         |
|                                                                                                                                                                                                                                                                                                                                                                                                                                                                                                                                                                                                                                                                                                                                                                                                                                                                                                                                                                                                 |                         |         |

414

660

500

\$17,0

\$23,956

40

(Cont'd.)

TOTAL APPROPRIATIONS

Social Security (City's Share

Total

Insurance (Medical)

CURRENT OBLIGATIONS

PROPERTIES

Equipment

Subscriptions & Dues

SECTION II. WHEREAS, it has been shown that certain existing appropriations now have unobligated balances which will not be needed for the purposes for which appropriated, IT IS FURTHER ORDAINED that the following existing appropriations be reduced in the following amounts: