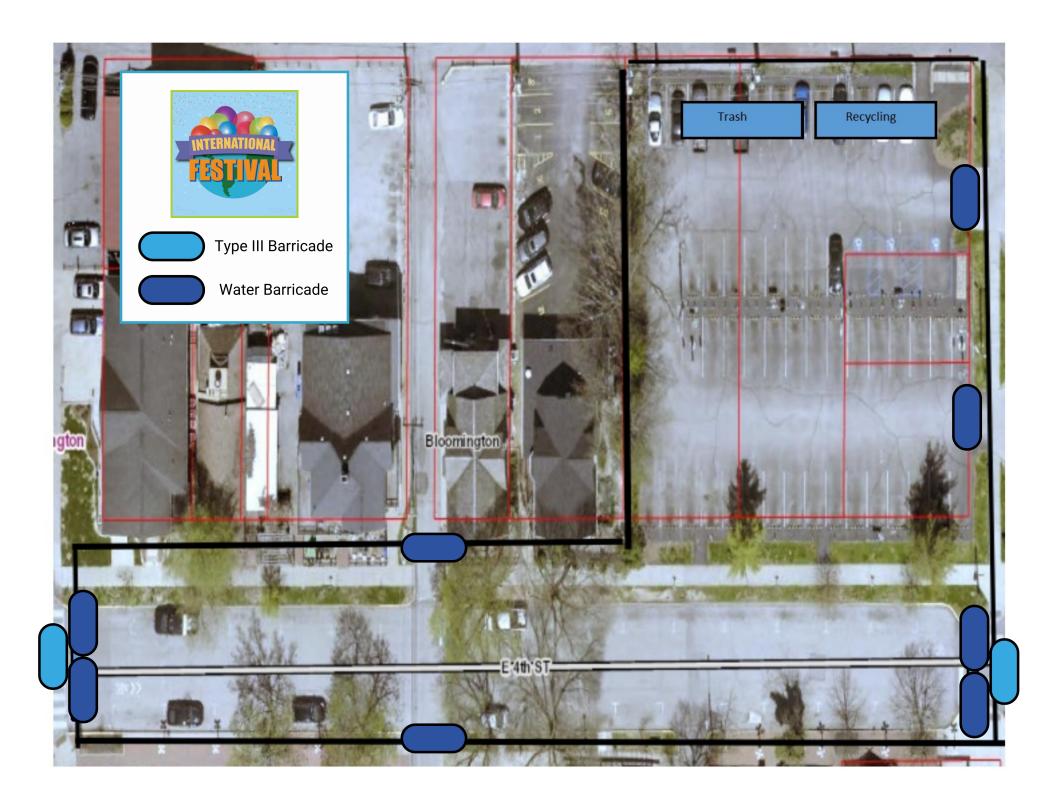

- d. Vendor shall remove his business from a public parking space within a reasonable time, no more than one hour, following the time the vendor has stopped selling food to persons. Vendor must still comply with all other restrictions regarding its location in a public parking space.
- e. Vendor will comply with all other laws, ordinances, rules and regulations in effect at the time it conducts their business, including, but not limited to: (1) Bloomington Municipal Code 4.28 (Mobile Vendors), and (2) all City parking regulations, restrictions, and ordinances.
- f. Vendor is prohibited from operating within a one block radius of a Special Event, unless prior approval has been granted by either the operator of the Special Event or the City's Board of Public Works. The Board of Public Works is not required to provide specific notice to Vendor when it recognizes a Special Event. The following are Special Events that have been recognized by the Board of Public Works:
  - 1) City of Bloomington Farmers' Market;
  - 2) City of Bloomington Holiday Market;
  - 3) The Taste of Bloomington;
  - 4) Lotus World Music and Arts Festival;
  - 5) The Fourth Street Festival;
  - 6) Arts Fair on the Square;
  - 7) Strawberry Festival;
  - 8) Canopy of Lights;
  - 9) Fourth of July Parade; and
  - 10) Any other special events approved by the City Controller.