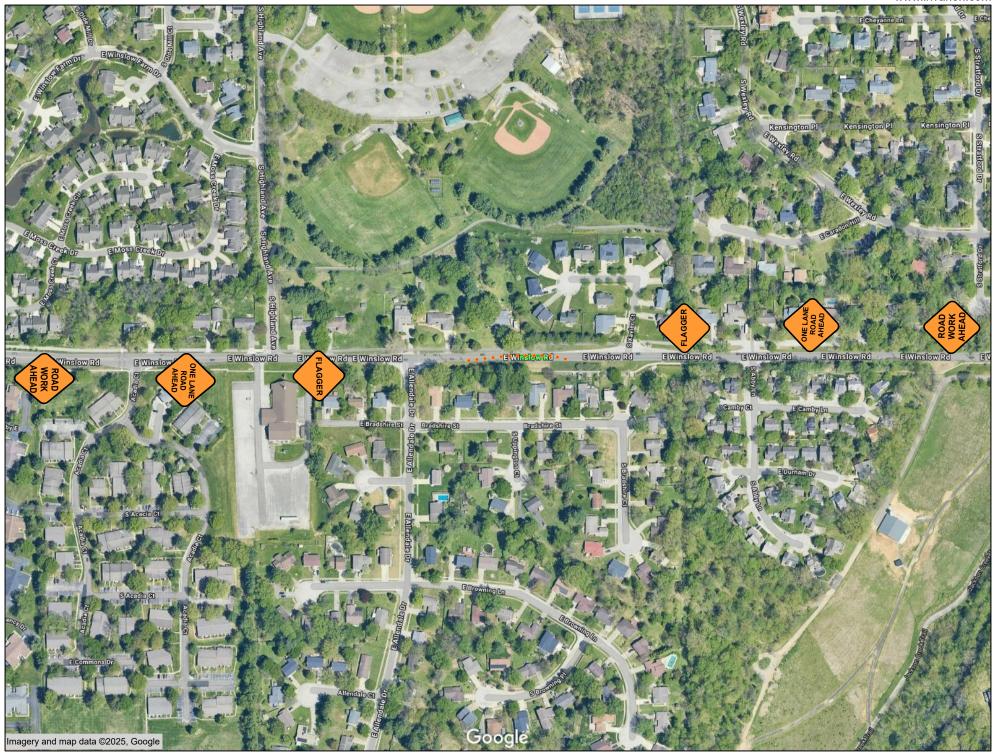

# Board of Public Works Meeting March 11, 2025

The City will offer virtual options, including CATS public access television (live and tape-delayed) and

Public comments and questions will be encouraged via Zoom or bloomington.in.gov rather than in person