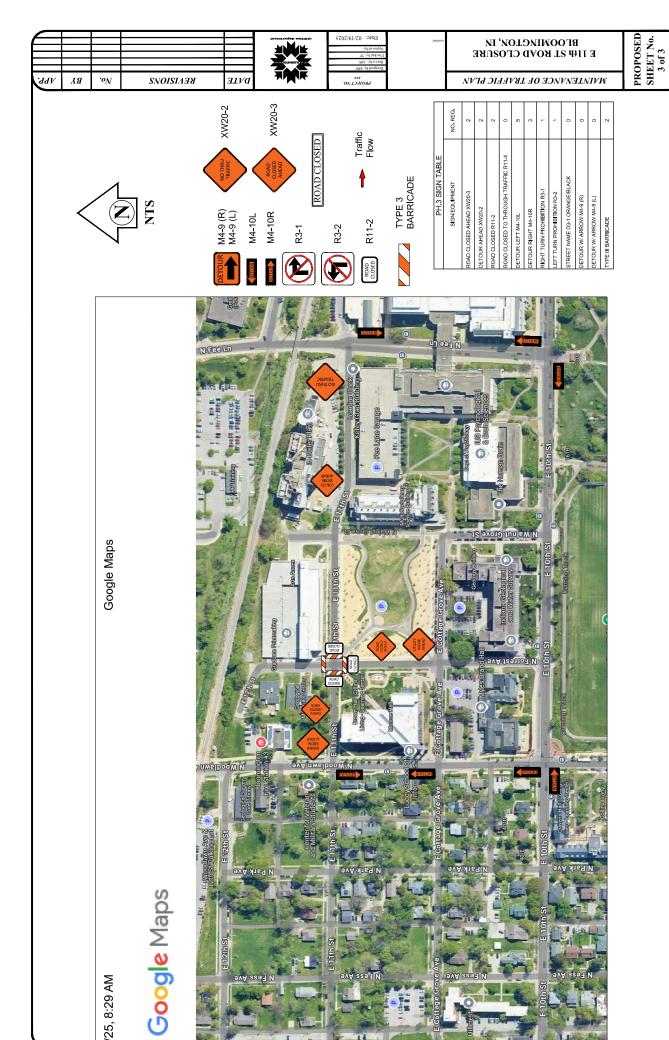

# Board of Public Works Meeting March 11, 2025

The City will offer virtual options, including CATS public access television (live and tape-delayed) and

Public comments and questions will be encouraged via Zoom or bloomington.in.gov rather than in person