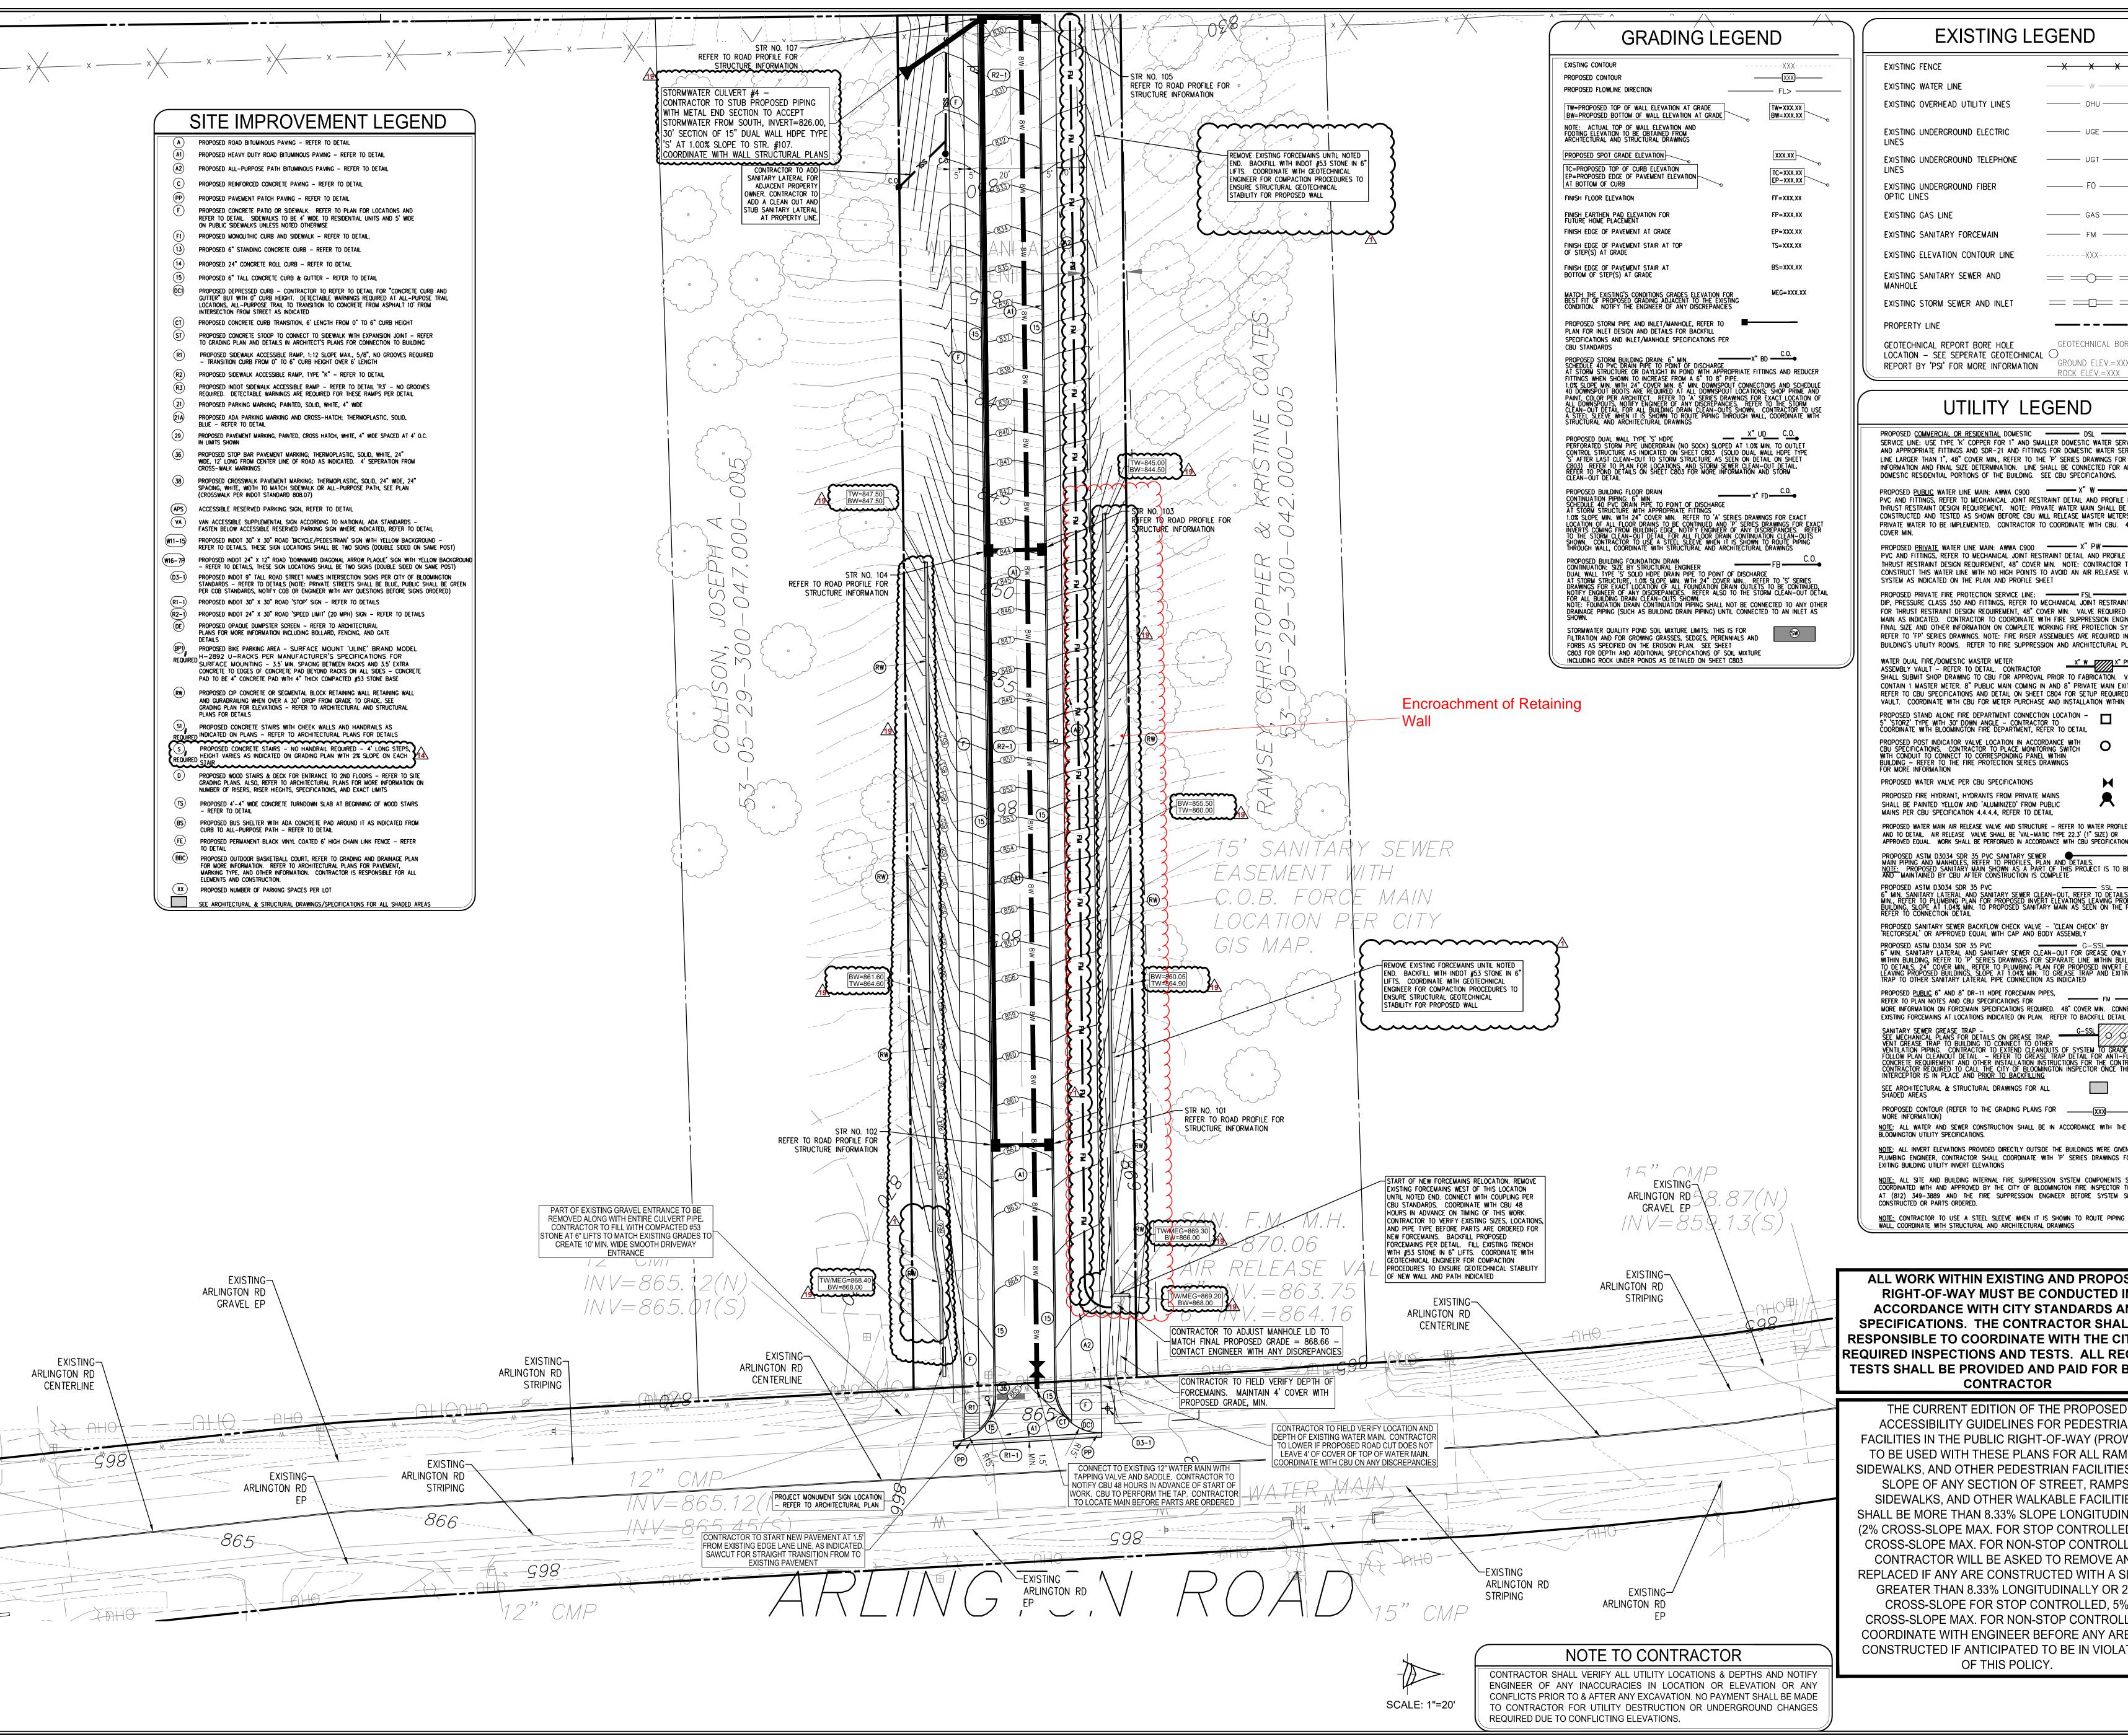

RUCTED WITH A SLOPE GREATER THAN 8.33% LONGITUDINALLY OR 2% CROSS-SLOPE FOR STOP CONTROLLED, 5% CROSS-SLOPE MAX. FOR NON-STOP CONTROLLED COORDINATE WITH ENGINEER BEFORE ANY AREA IS CONSTRUCTED IF ANTICIPATED TO BE IN VIOLATION OF THIS POLICY.



PMEN DEVEL

drawings indicate the general scope of the On the basis of the general scope indicated or describe trade contractors shall furnish all items required for troper execution and completion of the work.

REVISIONS: 1 CCD 01 - COB AND CBU **ALLOWED THAT MATCHES PROFILE** 3 CCD 03 - COB AND IDEM COMMENTS - SHIFT CURB ONE FOOT WITHIN **ON-STREET PARKING AREAS** 12-23-20 DJB

DRAWN BY CHECKED BY ISSUE DATE DJB JSF 09/22/2020

14\ PR 14 - ADDED BACKFLOW PREVE

-NTORS AND CURB RAMP 1-12-21 DJ

DRAWING TITLE: **ENLARGED SITE** 



DRAWING NUMBER





|  | LXISTING LL                            | GLIND              |
|--|----------------------------------------|--------------------|
|  | EXISTING FENCE                         |                    |
|  | EXISTING WATER LINE                    | W                  |
|  | EXISTING OVERHEAD UTILITY LINES        | ——— OHU ———        |
|  | EXISTING UNDERGROUND ELECTRIC LINES    | ———— UGE ————      |
|  | EXISTING UNDERGROUND TELEPHONE LINES   | ———— UGT ————      |
|  | EXISTING UNDERGROUND FIBER OPTIC LINES | ——— F0 ———         |
|  | EXISTING GAS LINE                      | ——— GAS ———        |
|  | EXISTING SANITARY FORCEMAIN            | ——— FM ———         |
|  | EXISTING ELEVATION CONTOUR LINE        | XXX                |
|  | EXISTING SANITARY SEWER AND MANHOLE    |