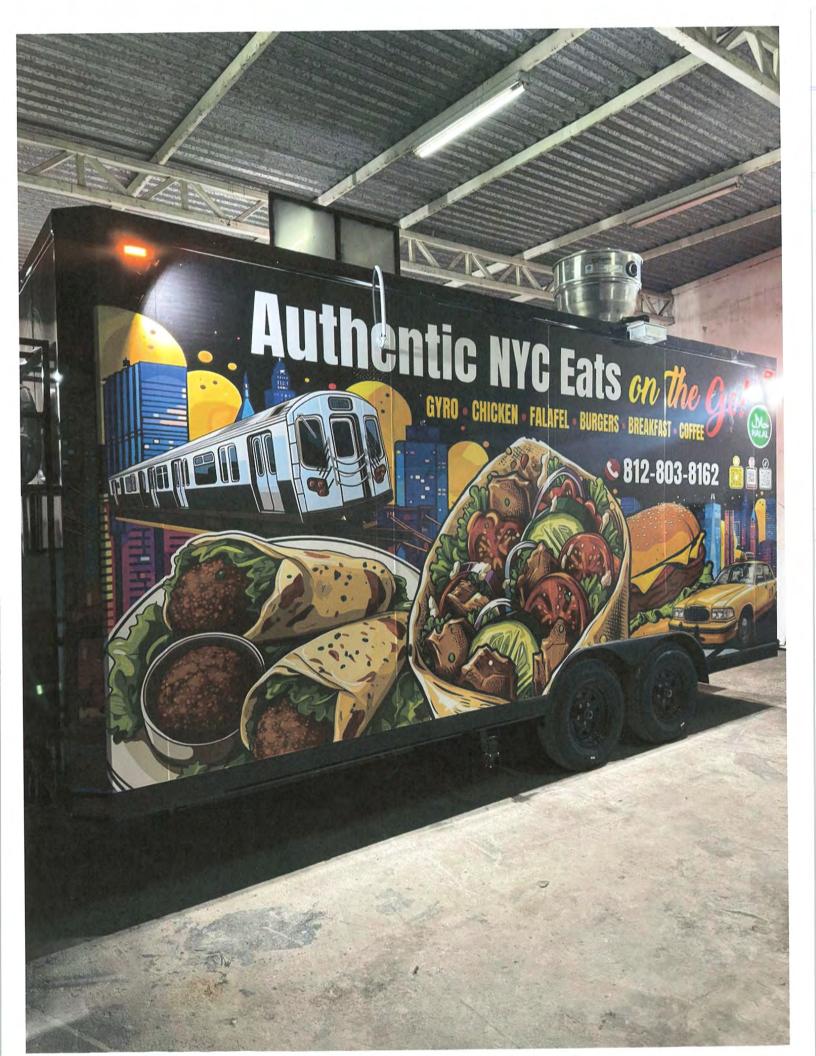

**Project/Event:** Mobile Vendor in Right of Way

PW Resolution No: 2025-011

Petitioner/Representative: Hilal Abadi, Owner of Flam'N Grill - Truck #1

**Staff Representative:** Susan Coates

**Meeting Date:** 03/11/2025

**Flam'N Grill - Truck #1,** by its owner, Hilal Abadi, has applied for a Mobile Vendor License to operate a food truck/trailer. An applicant wanting to operate in the right of way must obtain permission from the Board of Public Works before a license may be issued. The Department of Economic & Sustainable Development has reviewed the application and will confirm that all rules and regulations have been met prior to issuing a license.

The business will be selling food via a mobile kitchen, food truck or trailer.

This application is for 1 year.

Staff is supportive of the request.