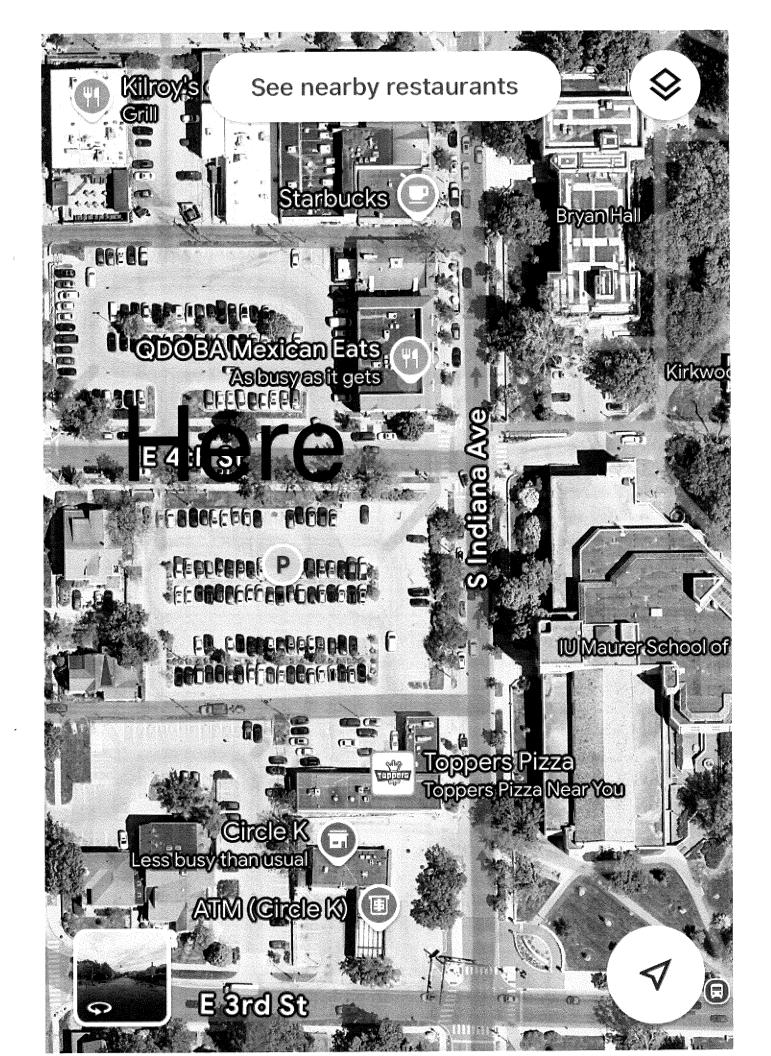

7. Description of product or service to be sold and any equipment to be used

| 7. Description of pre                                                                                                                                                                              | oduct or service to be sold and any | equipment to be used |
|----------------------------------------------------------------------------------------------------------------------------------------------------------------------------------------------------|-------------------------------------|----------------------|
| Planned hours of operation:                                                                                                                                                                        | 8am to 10pm                         |                      |
| Place or places where you will conduct business (If private property, attach written permission from property owner):                                                                              | S Indiana Ave and e 4th St (mete    | er parking)          |
| Scaled site plan<br>showing the location of<br>the proposed mobile<br>food vendor unit and<br>the properties' drives,<br>parking access aisles,<br>fire lanes, sidewalks<br>and accessible routes. | See attached Please Attach          |                      |
| Have you had a similar license, either from the City of Bloomington, or a different municipality, revoked?                                                                                         | Yes 🗌                               | No M                 |
| (If Yes) Provide details                                                                                                                                                                           |                                     |                      |