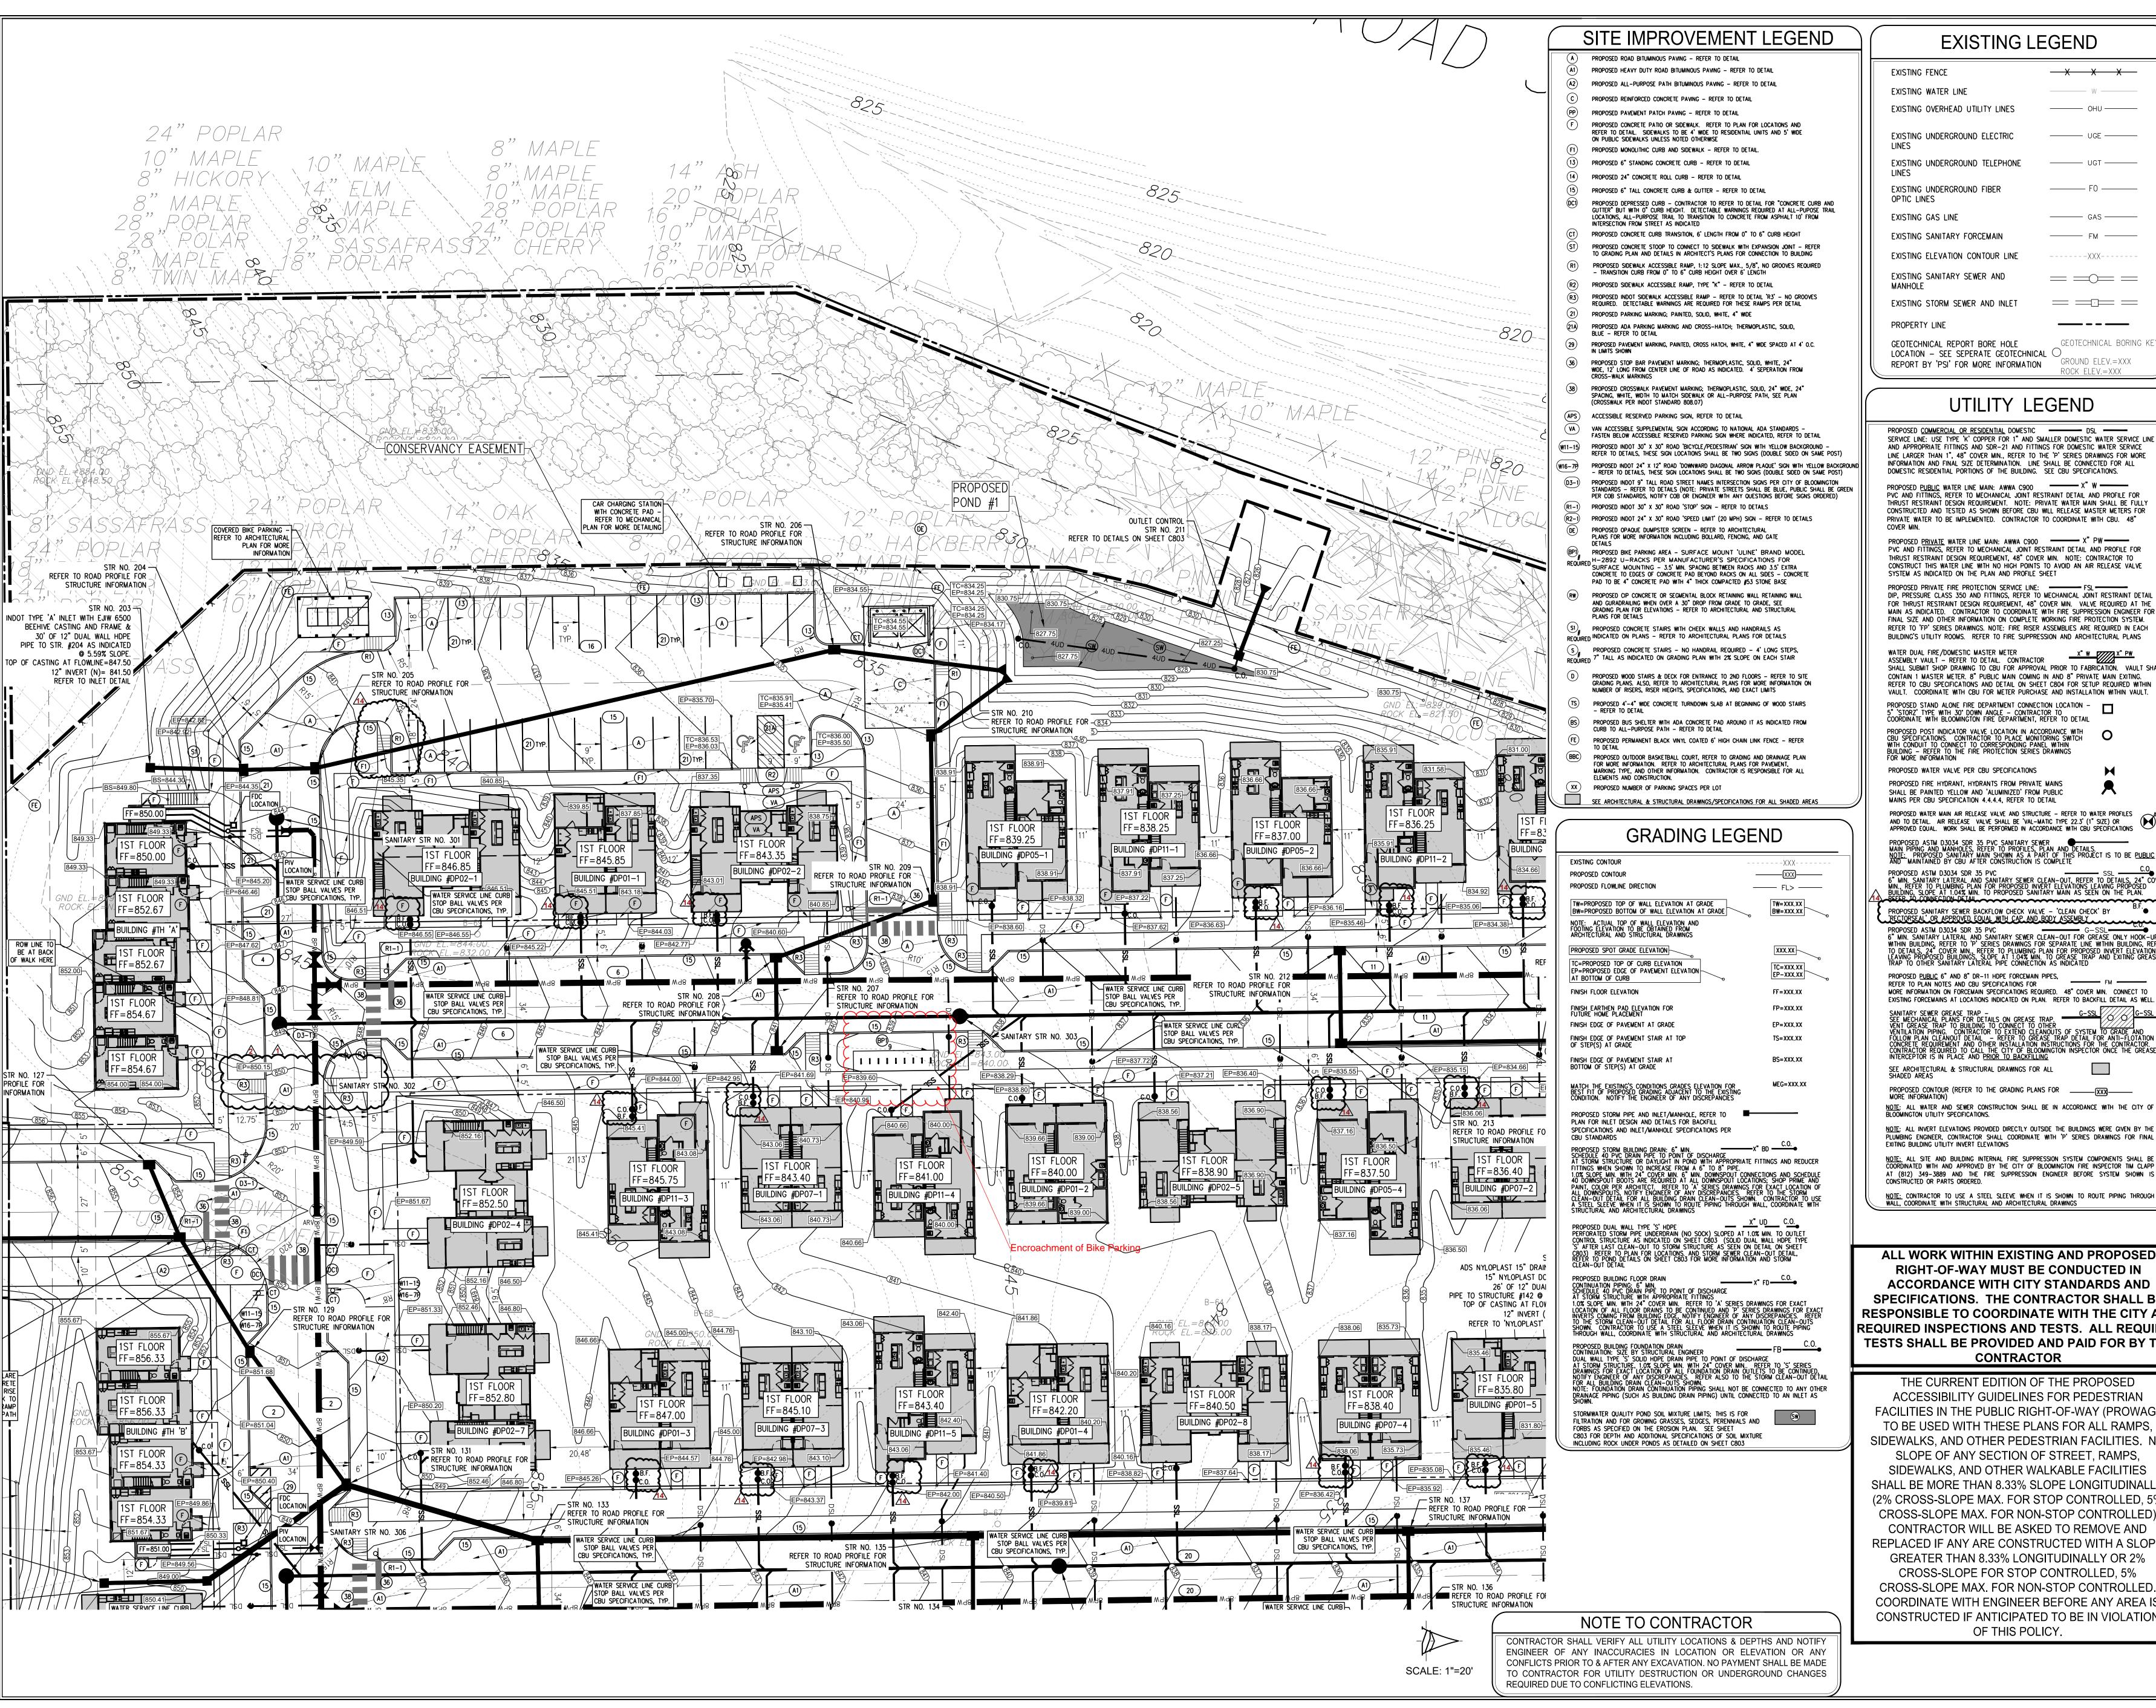

ILE** 3 CCD 03 - COB AND IDEM COMMENTS - SHIFT CURB ONE FOOT WITHIN **ON-STREET PARKING AREAS** 12-23-20 DJB

DJB JSF 09/22/2020 DRAWING TITLE:

**ENLARGED SITE** 

DRAWN BY CHECKED BY

14\ PR 14 - ADDED BACKFLOW PREVE

-NTORS AND CURB RAMP 1-12-21 DJ

ISSUE DATE



DRAWING NUMBER





TRINITAS

PMEN DEVEL

drawings indicate the general scope of the On the basis of the general scope indicated or descri ne trade contractors shall furnish all items required for t roper execution and completion of the work.

REVISIONS: 1 CCD 01 - COB AND CBU OMMENTS - 11-18-20 DJB COMMENTS - SHIFT CURB ONE FOOT WITHIN ON-STREET PARKING AREAS 12-23-20 DJB

PREVENTORS AND TRANSFORMER NOTES 1-12-21 DJB

DRAWN BY ISSUE DATE DJB 09/22/2020

DRAWING TITLE:

**ENLARGED SITE** 

**CERTIFIED BY:** 



DRAWING NUMBER





EXISTING FENCE — X X X — EXISTING WATER LINE EXISTING OVERHEAD UTILITY LINES ———— OHU ———— EXISTING UNDERGROUND ELECTRIC ———— UGE ———— EXISTING UNDERGROUND TELEPHONE \_\_\_\_\_ UGT \_\_\_\_ EXISTING UNDERGROUND FIBER \_\_\_\_\_ F0 \_\_\_\_ OPTIC LINES **EXISTING GAS LINE** ——— GAS ———

EXISTING SANITARY FORCEMAIN EXISTING ELEVATION CONTOUR LINE EXISTING SANITARY SEWER AND

EXISTING STORM SEWER AND INLET PROPERTY LINE

\_\_\_\_ GEOTECHNICAL BORING KEY ROCK ELEV.=XXX

- - -XXX- - - - - -

= = =

# UTILITY LEGEND

PROPOSED <u>COMMERCIAL OR RESIDENTIAL</u> DOMESTIC — DSL — SERVICE LINE: USE TYPE 'K' COPPER FOR 1" AND SMALLER DOMESTIC WATER SERVICE LINE AND APPROPRIATE FITTINGS AND SDR-21 AND FITTINGS FOR DOMESTIC WATER SERVICE LINE LARGER THAN 1", 48" COVER MIN., REFER TO THE 'P' SERIES DR