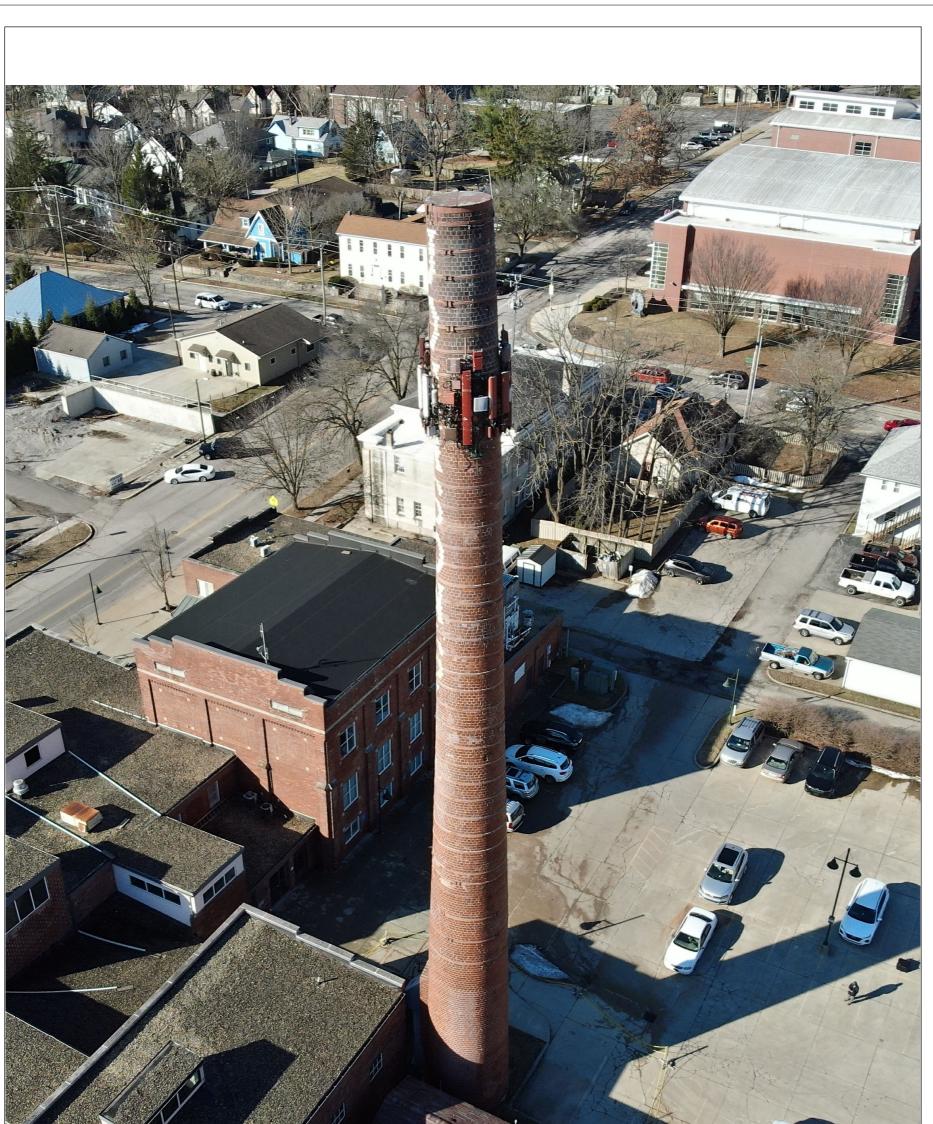

HAND received information related to spalling bricks falling free from the smokestack at the Johnson's Creamery building towards the end of 2021. This information, along with the visually obvious lean of the smokestack was very concerning to HAND and raised concerns about the safety of the smokestack. An inspection of the stack by HAND staff along with a review of a prior study completed by Arsee Engineering led HAND to determine the smokestack was unsafe under Indiana law. HAND issued an order to repair the smokestack and also closed off a portion of the adjacent B-Line trail.

On March 1, 2022, Arsee Engineering completed an updated study of the smokestack. That study revealed the smokestack was in a deteriorated condition and could not be repaired in its original configuration due to issues ranging from wall thickness, the lean of the stack, and foundation concerns. The engineering study indicated that the stack could be stabilized without additional intervention at a height of 60 feet. As a result of the study, HAND modified the unsafe order and