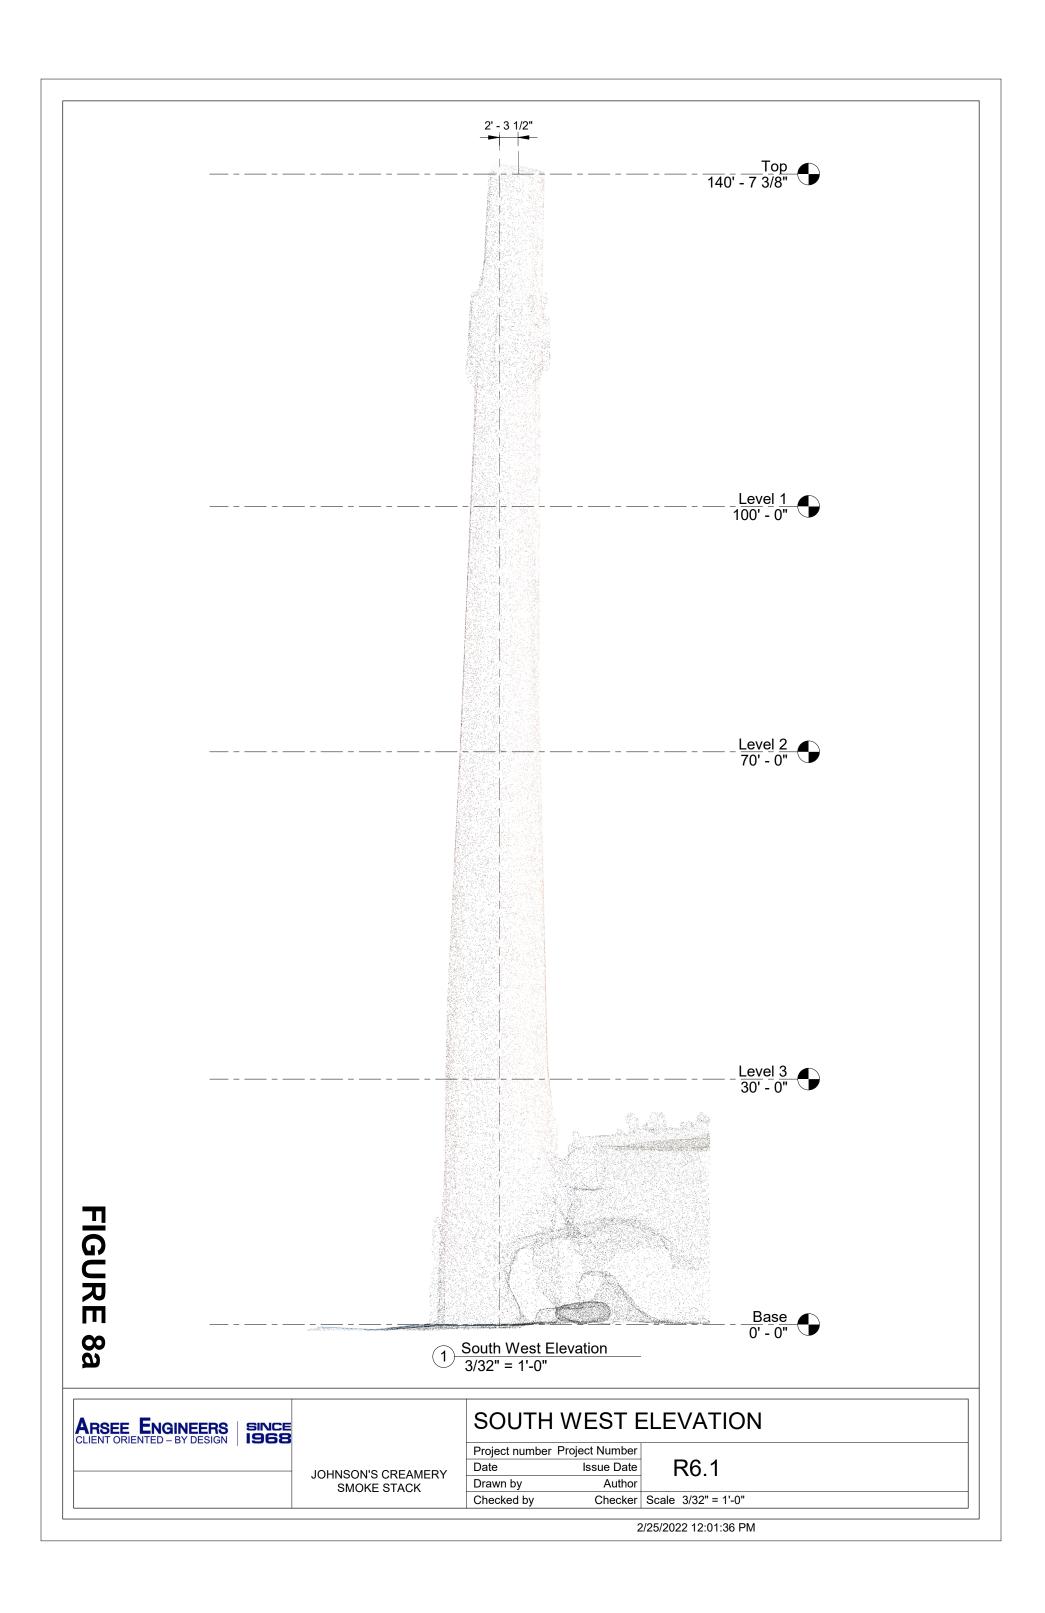

On March 1, 2022, Arsee Engineering completed an updated study of the smokestack. That study revealed the smokestack was in a deteriorated condition and could not be repaired in its original configuration due to issues ranging from wall thickness, the lean of the stack, and foundation concerns. The engineering study indicated that the stack could be stabilized without additional intervention at a height of 60 feet. As a result of the study, HAND modified the unsafe order and

issued the current order to demolish the stack to a height not to exceed 60 feet. The order also requires the owner to comply with any historical preservation requirements that may be put in place in addition to removing the stack to 60 feet. An Order for demolition requires a Resolution from the Board of Public Works.