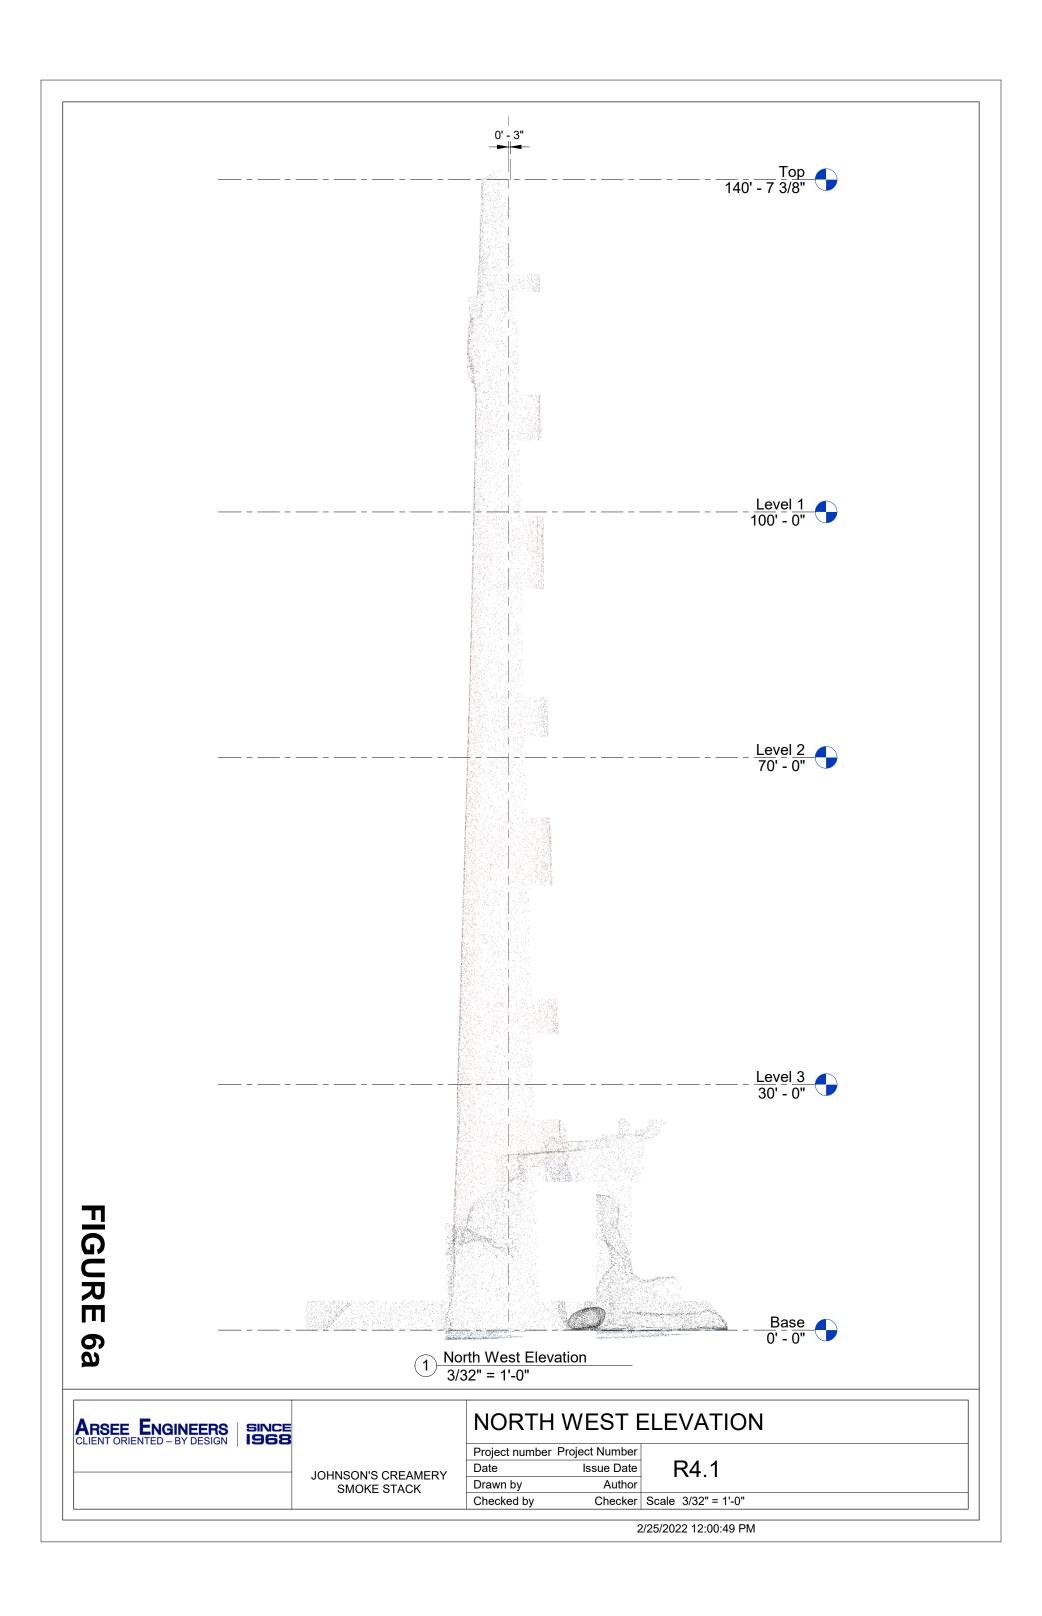

On March 1, 2022, Arsee Engineering completed an updated study of the smokestack. That study revealed the smokestack was in a deteriorated condition and could not be repaired in its original configuration due to issues ranging from wall thickness, the lean of the stack, and foundation concerns. The engineering study indicated that the stack could be stabilized without additional intervention at a height of 60 feet. As a result of the study, HAND modified the unsafe order and

issued the current order to demolish the stack to a height not to exceed 60 feet. The order also requires the owner to comply with any historical preservation requirements that may be put in place in addition to removing the stack to 60 feet. An Order for demolition requires a Resolution from the Board of Public Works.