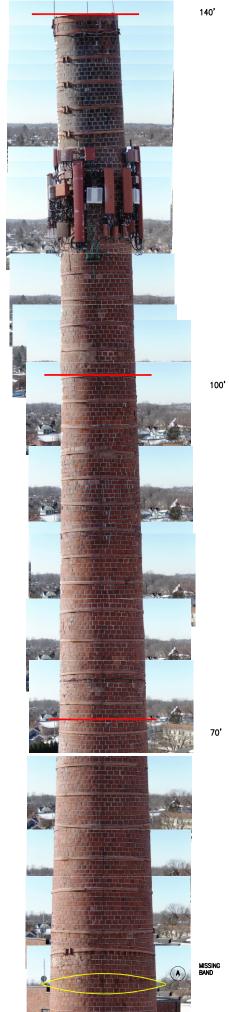

HAND received information related to spalling bricks falling free from the smokestack at the Johnson's Creamery building towards the end of 2021. This information, along with the visually obvious lean of the smokestack was very concerning to HAND and raised concerns about the safety of the smokestack. An inspection of the stack by HAND staff along with a review of a prior study completed by Arsee Engineering led HAND to determine the smokestack was unsafe under Indiana law. HAND issued an order to repair the smokestack and also closed off a portion of the adjacent B-Line trail.

On March 1, 2022, Arsee Engineering completed an updated study of the smokestack. That study revealed the smokestack was in a deteriorated condition and could not be repaired in its original configuration due to issues ranging from wall thickness, the lean of the stack, and foundation concerns. The engineering study indicated that the stack could be stabilized without additional intervention at a height of 60 feet. As a result of the study, HAND modified the unsafe order and

issued the current order to demolish the stack to a height not to exceed 60 feet. The order also requires the owner to comply with any historical preservation requirements that may be put in place in addition to removing the stack to 60 feet. An Order for demolition requires a Resolution from the Board of Public Works.