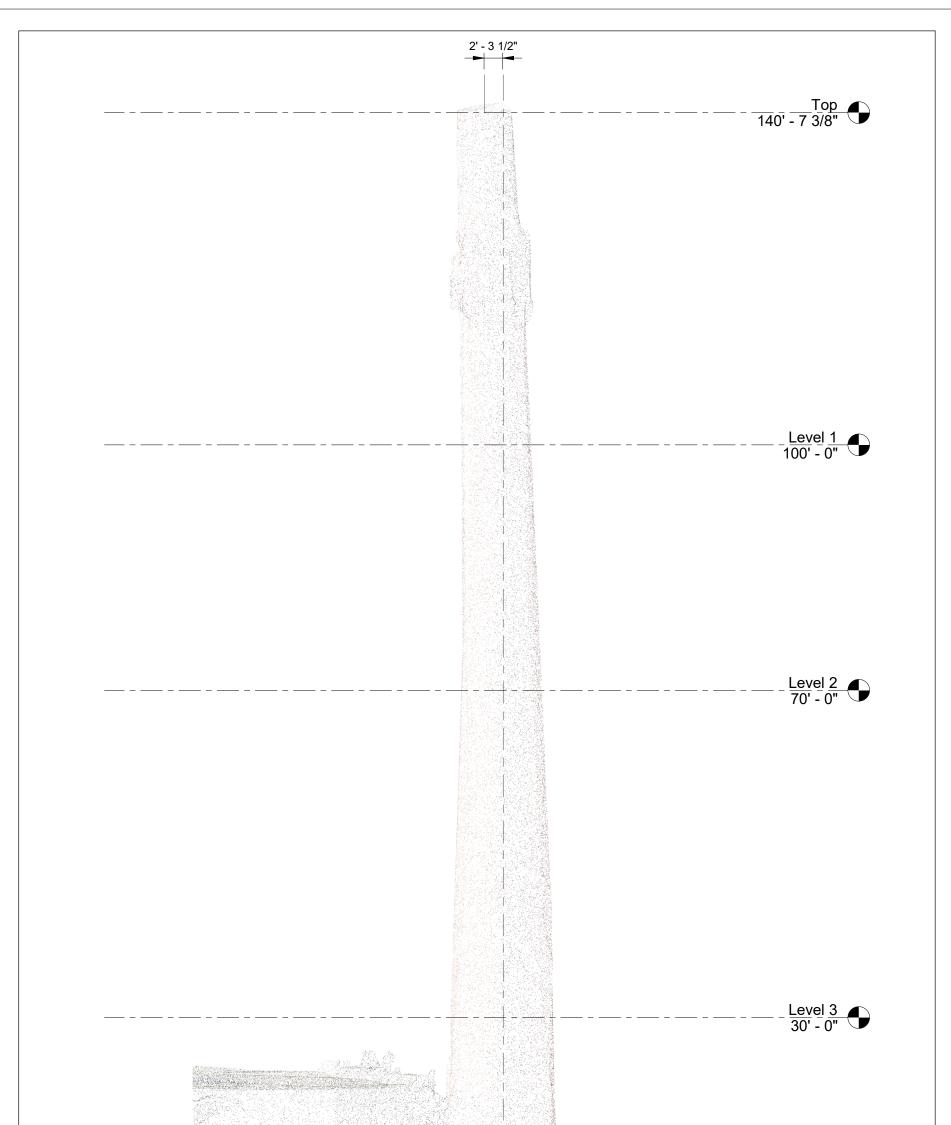

On March 1, 2022, Arsee Engineering completed an updated study of the smokestack. That study revealed the smokestack was in a deteriorated condition and could not be repaired in its original configuration due to issues ranging from wall thickness, the lean of the stack, and foundation concerns. The engineering study indicated that the stack could be stabilized without additional intervention at a height of 60 feet. As a result of the study, HAND modified the unsafe order and

issued the current order to demolish the stack to a height not to exceed 60 feet. The order also requires the owner to comply with any historical preservation requirements that may be put in place in addition to removing the stack to 60 feet. An Order for demolition requires a Resolution from the Board of Public Works.