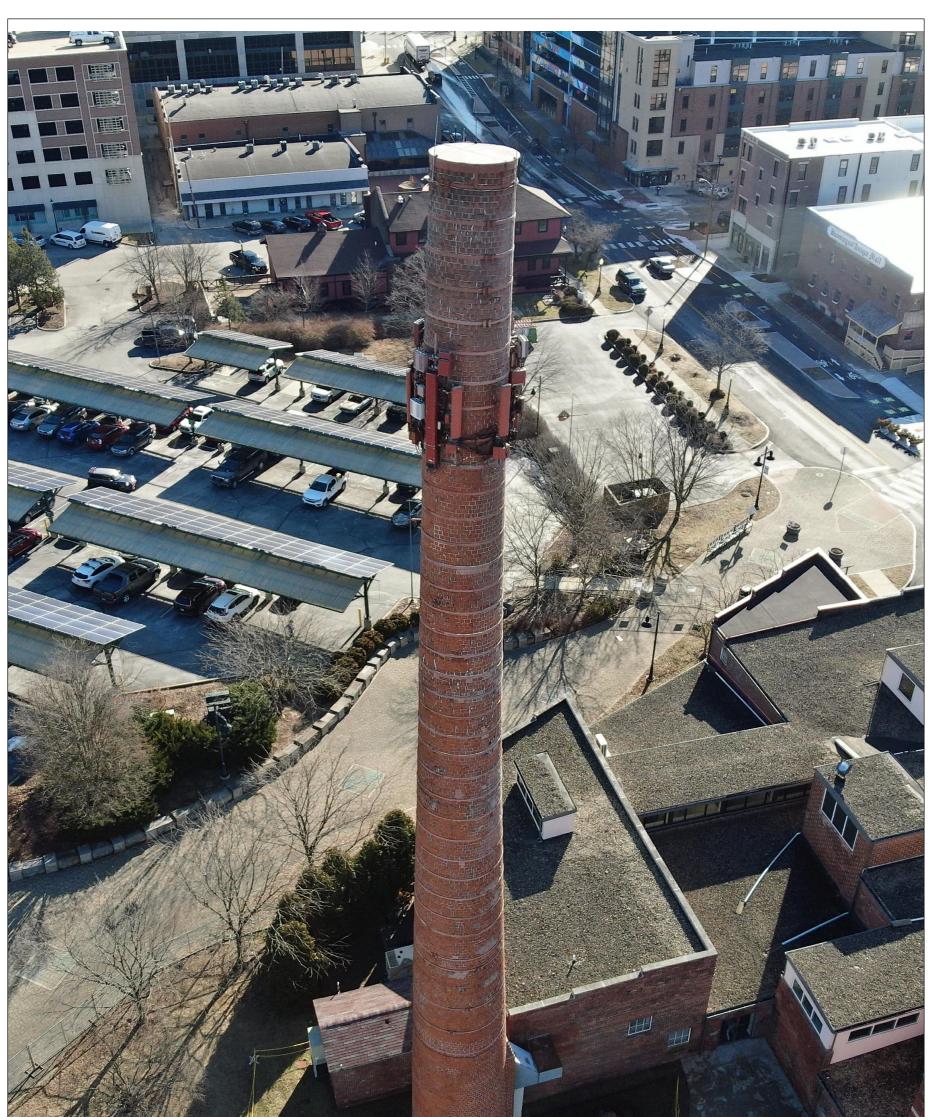

HAND received information related to spalling bricks falling free from the smokestack at the Johnson's Creamery building towards the end of 2021. This information, along with the visually obvious lean of the smokestack was very concerning to HAND and raised concerns about the safety of the smokestack. An inspection of the stack by HAND staff along with a review of a prior study completed by Arsee Engineering led HAND to determine the smokestack was unsafe under Indiana law. HAND issued an order to repair the smokestack and also closed off a portion of the adjacent B-Line trail.

On March 1, 2022, Arsee Engineering completed an updated study of the smokestack. That study revealed the smokestack was in a deteriorated condition and could not be repaired in its original configuration due to issues ranging from wall thickness, the lean of the stack, and foundation concerns. The engineering study indicated that the stack could be stabilized without additional intervention at a height of 60 feet. As a result of the study, HAND modified the unsafe order and

issued the current order to demolish the stack to a height not to exceed 60 feet. The order also requires the owner to comply with any historical preservation requirements that may be put in place in addition to removing the stack to 60 feet. An Order for demolition requires a Resolution from the Board of Public Works.