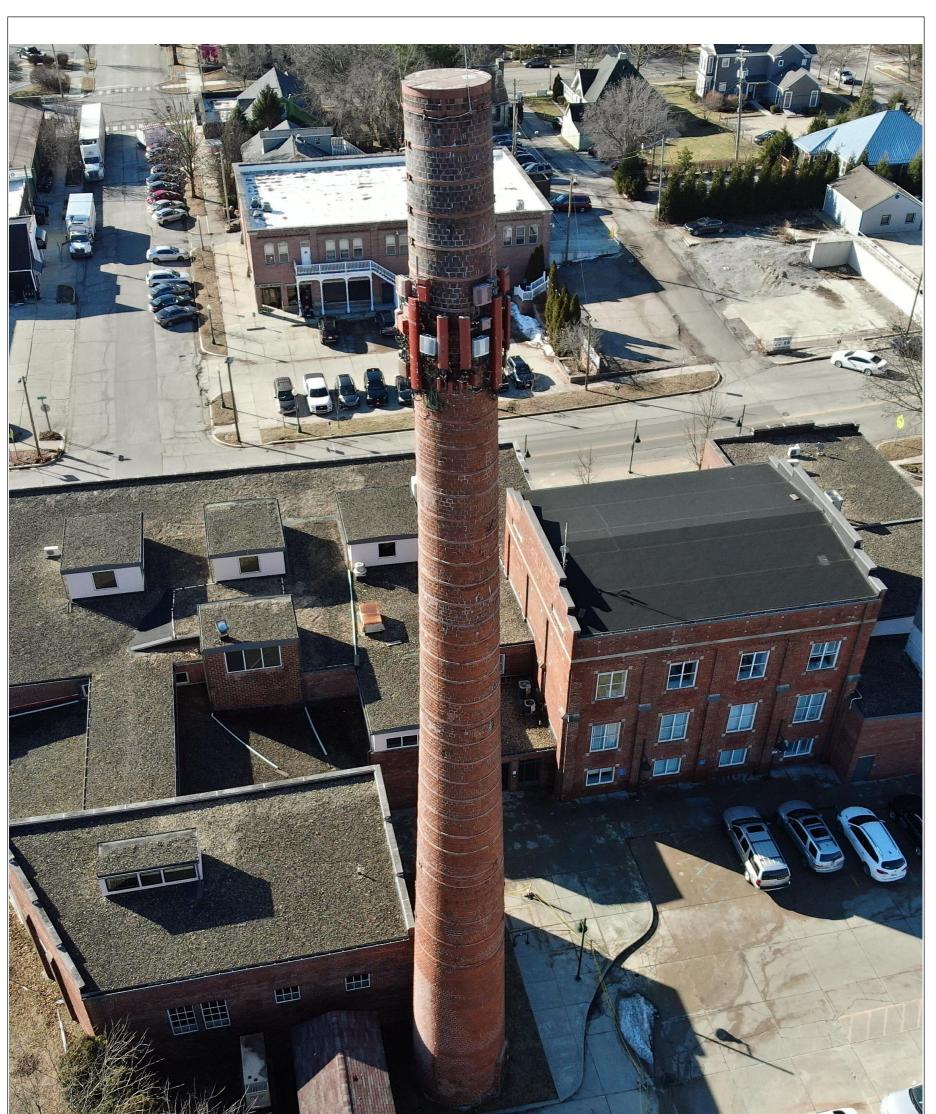

HAND received information related to spalling bricks falling free from the smokestack at the Johnson's Creamery building towards the end of 2021. This information, along with the visually obvious lean of the smokestack was very concerning to HAND and raised concerns about the safety of the smokestack. An inspection of the stack by HAND staff along with a review of a prior study completed by Arsee Engineering led HAND to determine the smokestack was unsafe under Indiana law. HAND issued an order to repair the smokestack and also closed off a portion of the adjacent B-Line trail.

On March 1, 2022, Arsee Engineering completed an updated study of the smokestack. That study revealed the smokestack was in a deteriorated condition and could not be repaired in its original configuration due to issues ranging from wall thickness, the lean of the stack, and foundation concerns. The engineering study indicated that the stack could be stabilized without additional intervention at a height of 60 feet. As a result of the study, HAND modified the unsafe order and

issued the current order to demolish the stack to a height not to exceed 60 feet. The order also requires the owner to comply with any historical preservation requirements that may be put in place in addition to removing the stack to 60 feet. An Order for demolition requires a Resolution from the Board of Public Works.