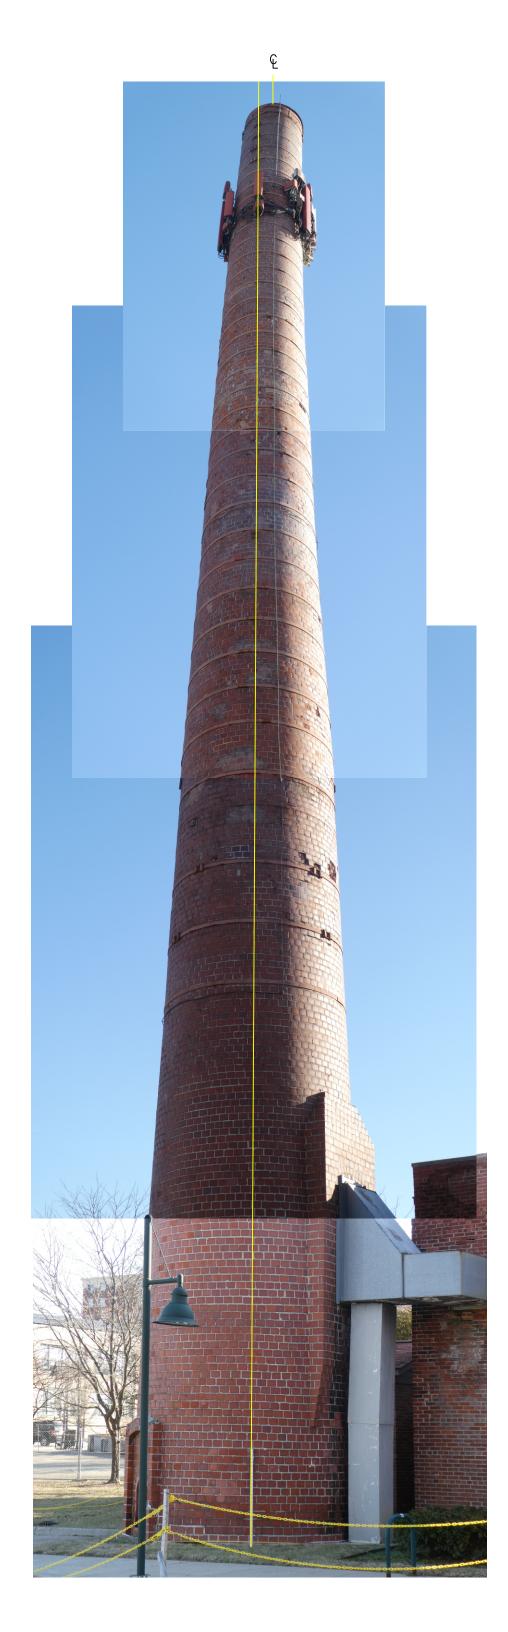

HAND received information related to spalling bricks falling free from the smokestack at the Johnson's Creamery building towards the end of 2021. This information, along with the visually obvious lean of the smokestack was very concerning to HAND and raised concerns about the safety of the smokestack. An inspection of the stack by HAND staff along with a review of a prior study completed by Arsee Engineering led HAND to determine the smokestack was unsafe under Indiana law. HAND issued an order to repair the smokestack and also closed off a portion of the adjacent B-Line trail.

On March 1, 2022, Arsee Engineering completed an updated study of the smokestack. That study revealed the smokestack was in a deteriorated condition and could not be repaired in its original configuration due to issues ranging from wall thickness, the lean of the stack, and foundation concerns. The engineering study indicated that the stack could be stabilized without additional intervention at a height of 60 feet. As a result of the study, HAND modified the unsafe order and

issued the current order to demolish the stack to a height not to exceed 60 feet. The order also requires the owner to comply with any historical preservation requirements that may be put in place in addition to removing the stack to 60 feet. An Order for demolition requires a Resolution from the Board of Public Works.