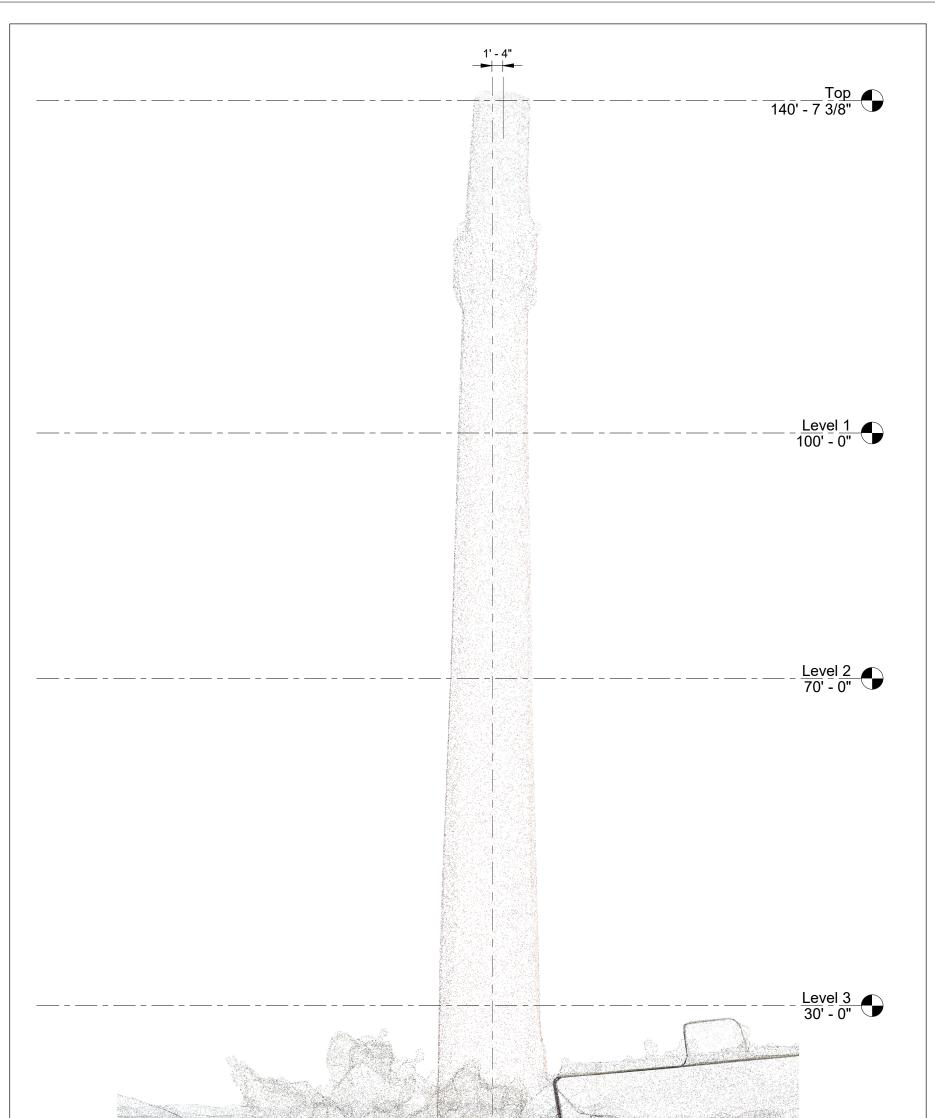

On March 1, 2022, Arsee Engineering completed an updated study of the smokestack. That study revealed the smokestack was in a deteriorated condition and could not be repaired in its original configuration due to issues ranging from wall thickness, the lean of the stack, and foundation concerns. The engineering study indicated that the stack could be stabilized without additional intervention at a height of 60 feet. As a result of the study, HAND modified the unsafe order and

issued the current order to demolish the stack to a height not to exceed 60 feet. The order also requires the owner to comply with any historical preservation requirements that may be put in place in addition to removing the stack to 60 feet. An Order for demolition requires a Resolution from the Board of Public Works.