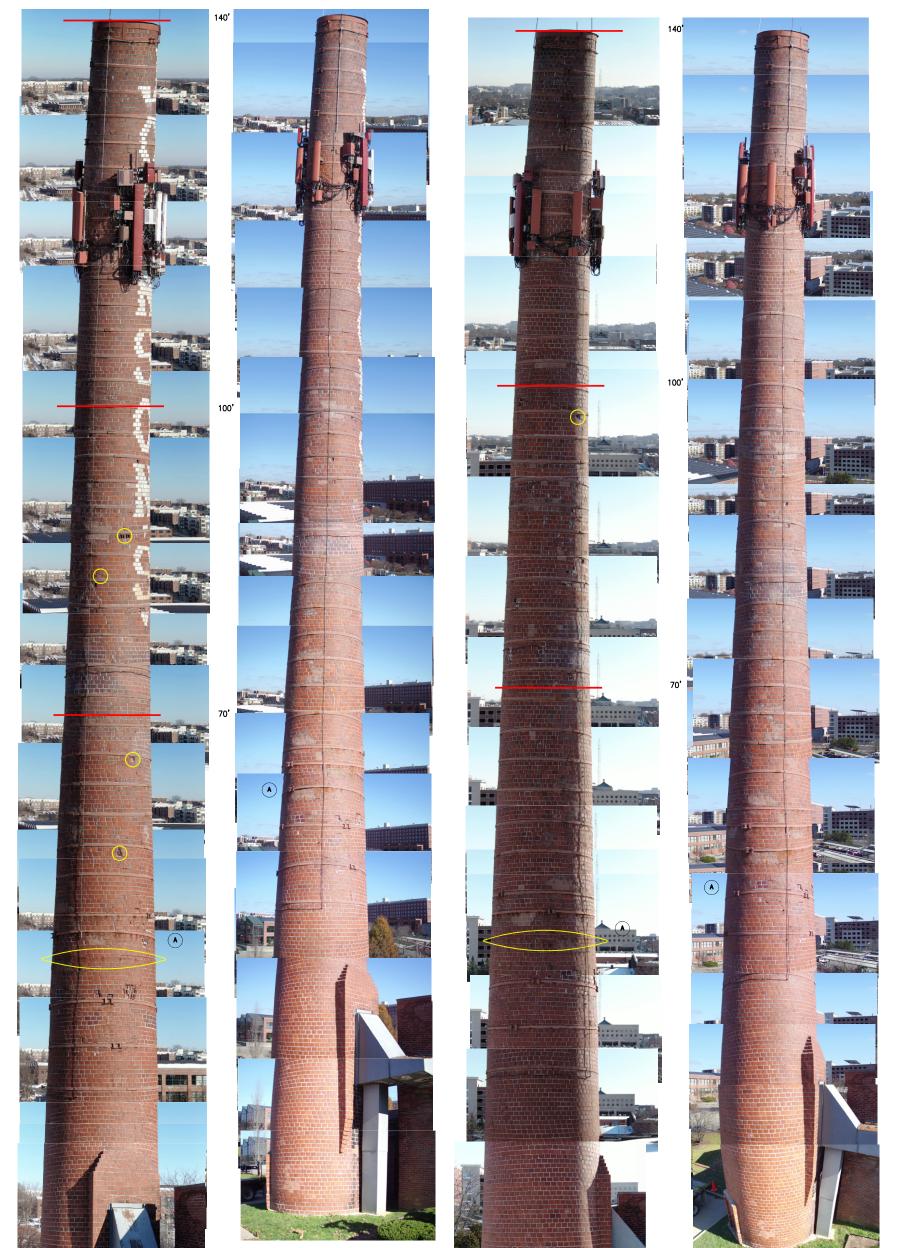

HAND received information related to spalling bricks falling free from the smokestack at the Johnson's Creamery building towards the end of 2021. This information, along with the visually obvious lean of the smokestack was very concerning to HAND and raised concerns about the safety of the smokestack. An inspection of the stack by HAND staff along with a review of a prior study completed by Arsee Engineering led HAND to determine the smokestack was unsafe under Indiana law. HAND issued an order to repair the smokestack and also closed off a portion of the adjacent B-Line trail.

On March 1, 2022, Arsee Engineering completed an updated study of the smokestack. That study revealed the smokestack was in a deteriorated condition and could not be repaired in its original configuration due to issues ranging from wall thickness, the lean of the stack, and foundation concerns. The engineering study indicated that the stack could be stabilized without additional intervention at a height of 60 feet. As a result of the study, HAND modified the unsafe order and

| 2022<br>1 NEW SPALL                                                                                                                                                                                                                                                                                                                                                                                                                                                                                                                                                                                                                                                                                                                                                                                                                                                                                                                                                                                                                                                                                                                                                                                                                                                                                                                                                                                                    | 2017 | 2022<br>5 NEW SPALLS | 2017                                                                                                                                                            |
|------------------------------------------------------------------------------------------------------------------------------------------------------------------------------------------------------------------------------------------------------------------------------------------------------------------------------------------------------------------------------------------------------------------------------------------------------------------------------------------------------------------------------------------------------------------------------------------------------------------------------------------------------------------------------------------------------------------------------------------------------------------------------------------------------------------------------------------------------------------------------------------------------------------------------------------------------------------------------------------------------------------------------------------------------------------------------------------------------------------------------------------------------------------------------------------------------------------------------------------------------------------------------------------------------------------------------------------------------------------------------------------------------------------------|------|----------------------|-----------------------------------------------------------------------------------------------------------------------------------------------------------------|
| FIGUR                                                                                                                                                                                                                                                                                                                                                                                                                                                                                                                                                                                                                                                                                                                                                                                                                                                                                                                                                                                                                                                                                                                                                                                                                                                                                                                                                                                                                  |      |                      |                                                                                                                                                                 |
| Image: Second system Image: Second system Image: Second system Image: Second system   Image: Second system Image: Second system Image: Second system Image: Second system   Image: Second system Image: Second system Image: Second system Image: Second system   Image: Second system Image: Second system Image: Second system Image: Second system   Image: Second system Image: Second system Image: Second system Image: Second system   Image: Second system Image: Second system Image: Second system Image: Second system   Image: Second system Image: Second system Image: Second system Image: Second system   Image: Second system Image: Second system Image: Second system Image: Second system   Image: Second system Image: Second system Image: Second system Image: Second system   Image: Second system Image: Second system Image: Second system Image: Second system   Image: Second system Image: Second system Image: Second system Image: Second system   Image: Second system Image: Second system Image: Second system Image: Second system   Image: Second system Image: Second system Image: Second system Image: Second system   Image: Second system Image: Second system <t< th=""><th></th><th>СК</th><th><b>ARSEE ENGINEERS, INC.</b><br/>CLIENT ORIENTED — BY DESIGN<br/>9715 KINCAID DRIVE, SUITE 100 317/594-5152 PHONE<br/>FISHERS, INDIANA 46037-8459 317/594-9590 FAX</th></t<> |      | СК                   | <b>ARSEE ENGINEERS, INC.</b><br>CLIENT ORIENTED — BY DESIGN<br>9715 KINCAID DRIVE, SUITE 100 317/594-5152 PHONE<br>FISHERS, INDIANA 46037-8459 317/594-9590 FAX |

2017

1 NEW SPALLS 2022

2017

4 NEW SPALLS 2022

| S2 | тел<br>с | DATE | SOALE | CHECKED BY | TITLE<br>SOUTH AND SW<br>ELEVATIONS |  | SMA. REVISION DATE | JOHNSON CREAMERY<br>SMOKE STACK<br>2017 - 2022 COMPARISON |  | CERTIFIED BY | ARSEE ENGINEERS, INC.<br>CLIENT ORIENTED — BY DESIGN<br>9715 KINCAID DRIVE, SUITE 100<br>FISHERS, INDIANA 46037-9459 317/594-9590 FAX |
|----|----------|------|-------|------------|-------------------------------------|--|--------------------|-----------------------------------------------------------|--|--------------|---------------------------------------------------------------------------------------------------------------------------------------|
|----|----------|------|-------|------------|-------------------------------------|--|--------------------|-----------------------------------------------------------|--|--------------|---------------------------------------------------------------------------------------------------------------------------------------|