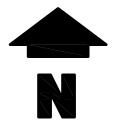

On March 1, 2022, Arsee Engineering completed an updated study of the smokestack. That study revealed the smokestack was in a deteriorated condition and could not be repaired in its original configuration due to issues ranging from wall thickness, the lean of the stack, and foundation concerns. The engineering study indicated that the stack could be stabilized without additional intervention at a height of 60 feet. As a result of the study, HAND modified the unsafe order and

issued the current order to demolish the stack to a height not to exceed 60 feet. The order also requires the owner to comply with any historical preservation requirements that may be put in place in addition to removing the stack to 60 feet. An Order for demolition requires a Resolution from the Board of Public Works.