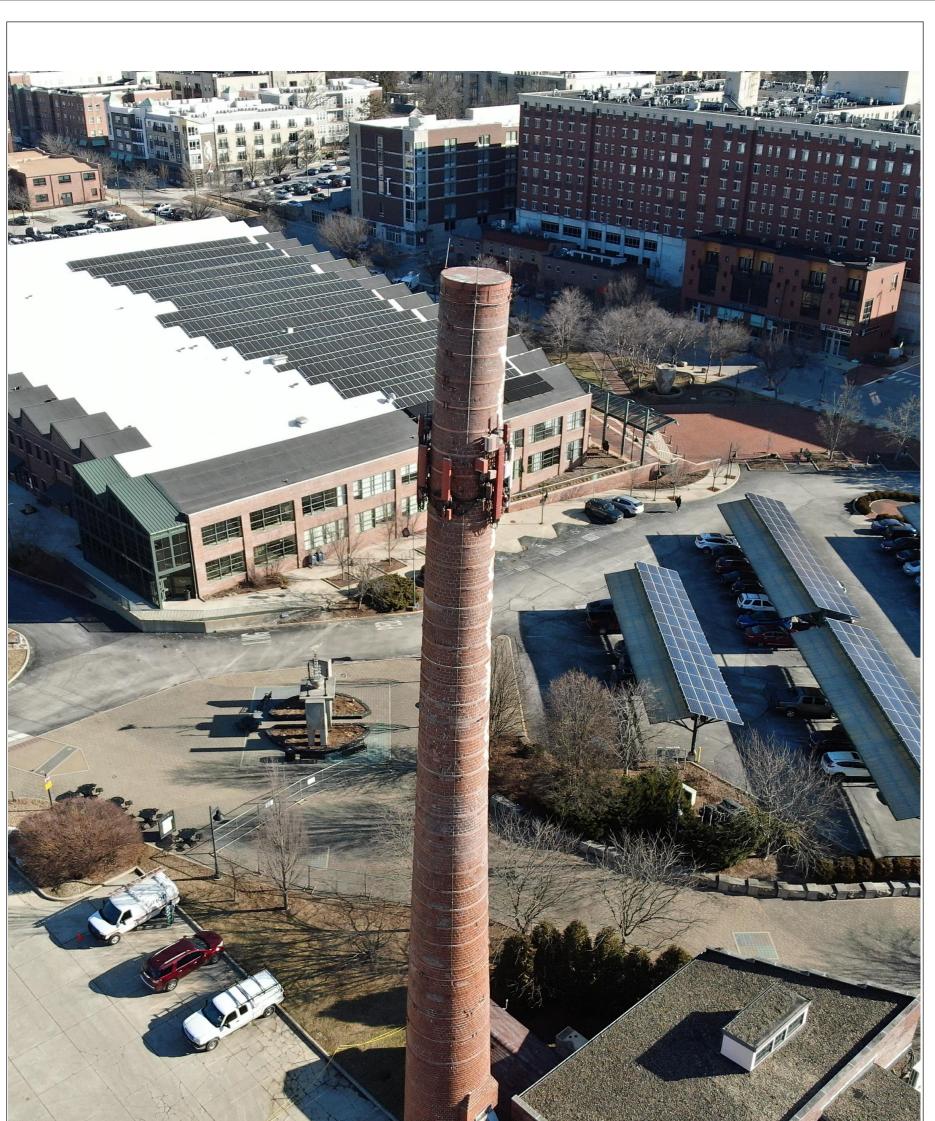

HAND received information related to spalling bricks falling free from the smokestack at the Johnson's Creamery building towards the end of 2021. This information, along with the visually obvious lean of the smokestack was very concerning to HAND and raised concerns about the safety of the smokestack. An inspection of the stack by HAND staff along with a review of a prior study completed by Arsee Engineering led HAND to determine the smokestack was unsafe under Indiana law. HAND issued an order to repair the smokestack and also closed off a portion of the adjacent B-Line trail.

On March 1, 2022, Arsee Engineering completed an updated study of the smokestack. That study revealed the smokestack was in a deteriorated condition and could not be repaired in its original configuration due to issues ranging from wall thickness, the lean of the stack, and foundation concerns. The engineering study indicated that the stack could be stabilized without additional intervention at a height of 60 feet. As a result of the study, HAND modified the unsafe order and

issued the current order to demolish the stack to a height not to exceed 60 feet. The order also requires the owner to comply with any historical preservation requirements that may be put in place in addition to removing the stack to 60 feet. An Order for demolition requires a Resolution from the Board of Public Works.