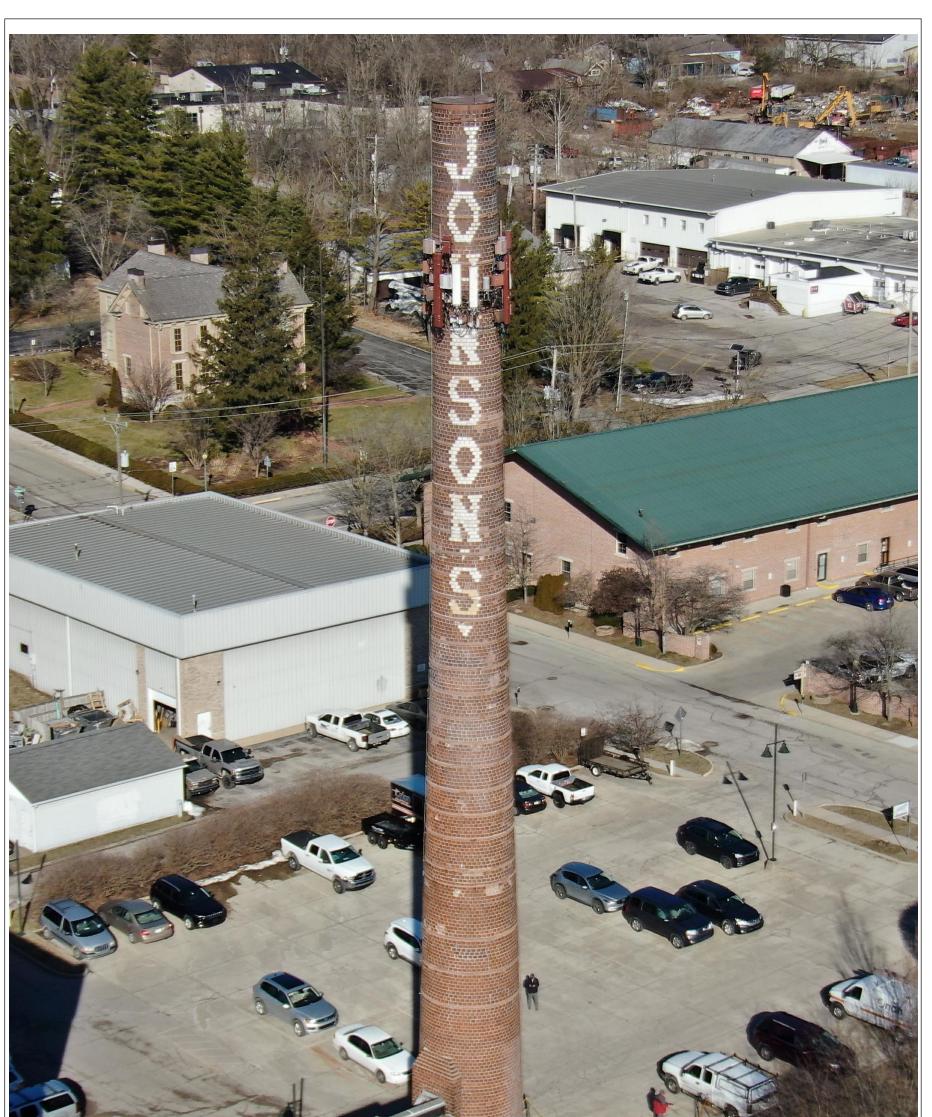

HAND received information related to spalling bricks falling free from the smokestack at the Johnson's Creamery building towards the end of 2021. This information, along with the visually obvious lean of the smokestack was very concerning to HAND and raised concerns about the safety of the smokestack. An inspection of the stack by HAND staff along with a review of a prior study completed by Arsee Engineering led HAND to determine the smokestack was unsafe under Indiana law. HAND issued an order to repair the smokestack and also closed off a portion of the adjacent B-Line trail.

On March 1, 2022, Arsee Engineering completed an updated study of the smokestack. That study revealed the smokestack was in a deteriorated condition and could not be repaired in its original configuration due to issues ranging from wall thickness, the lean of the stack, and foundation concerns. The engineering study indicated that the stack could be stabilized without additional intervention at a height of 60 feet. As a result of the study, HAND modified the unsafe order and