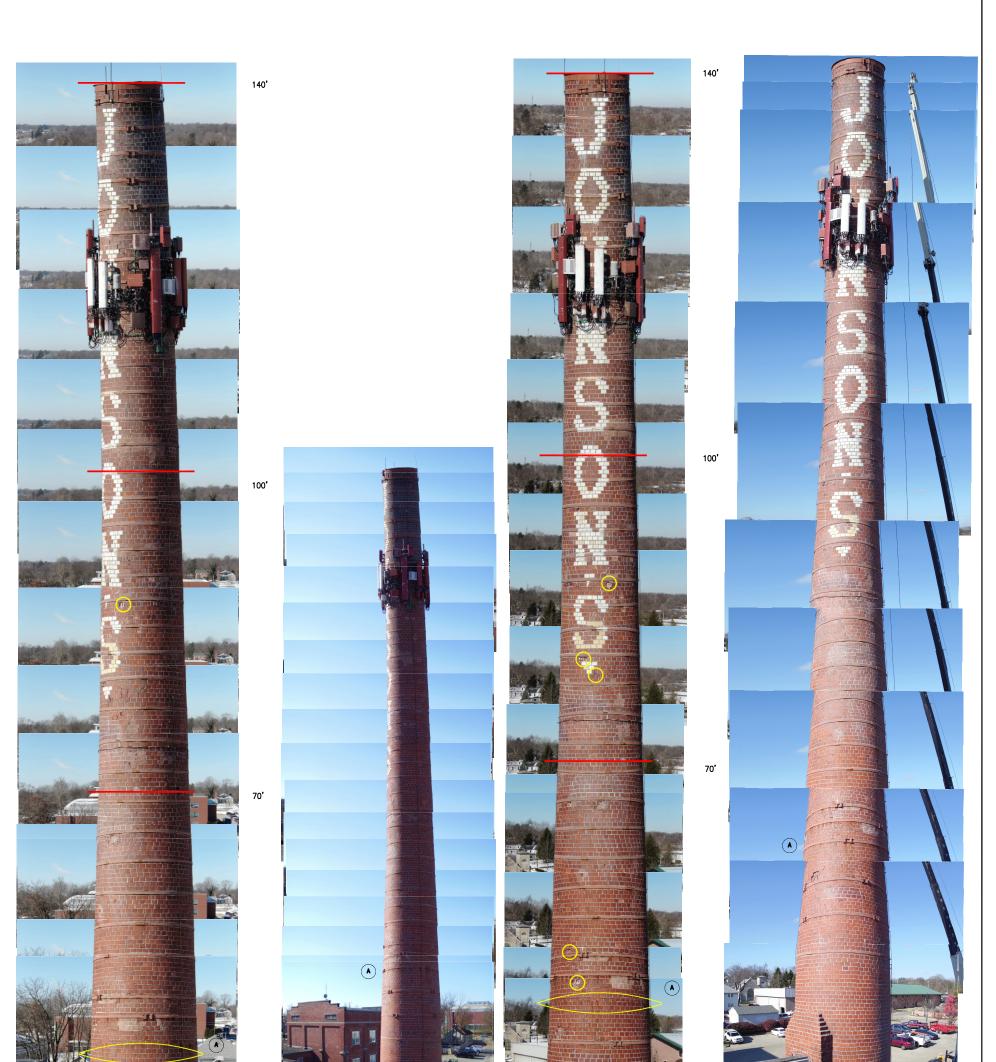

HAND received information related to spalling bricks falling free from the smokestack at the Johnson's Creamery building towards the end of 2021. This information, along with the visually obvious lean of the smokestack was very concerning to HAND and raised concerns about the safety of the smokestack. An inspection of the stack by HAND staff along with a review of a prior study completed by Arsee Engineering led HAND to determine the smokestack was unsafe under Indiana law. HAND issued an order to repair the smokestack and also closed off a portion of the adjacent B-Line trail.

On March 1, 2022, Arsee Engineering completed an updated study of the smokestack. That study revealed the smokestack was in a deteriorated condition and could not be repaired in its original configuration due to issues ranging from wall thickness, the lean of the stack, and foundation concerns. The engineering study indicated that the stack could be stabilized without additional intervention at a height of 60 feet. As a result of the study, HAND modified the unsafe order and

| 2022<br>1 NEW SPALL                                                                                                                                                                                                                                                                                                                                                                                                                                                                                                                                                                                                                                                                                                                                                                                                                                                                                                                                                                                                                                                                                                                                                                                                                                                                                                                                                                                                    | 2017 | 2022<br>5 NEW SPALLS | 2017                                                                                                                                                            |
|------------------------------------------------------------------------------------------------------------------------------------------------------------------------------------------------------------------------------------------------------------------------------------------------------------------------------------------------------------------------------------------------------------------------------------------------------------------------------------------------------------------------------------------------------------------------------------------------------------------------------------------------------------------------------------------------------------------------------------------------------------------------------------------------------------------------------------------------------------------------------------------------------------------------------------------------------------------------------------------------------------------------------------------------------------------------------------------------------------------------------------------------------------------------------------------------------------------------------------------------------------------------------------------------------------------------------------------------------------------------------------------------------------------------|------|----------------------|-----------------------------------------------------------------------------------------------------------------------------------------------------------------|
| FIGUR                                                                                                                                                                                                                                                                                                                                                                                                                                                                                                                                                                                                                                                                                                                                                                                                                                                                                                                                                                                                                                                                                                                                                                                                                                                                                                                                                                                                                  |      |                      |                                                                                                                                                                 |
| Image: Second system Image: Second system Image: Second system Image: Second system   Image: Second system Image: Second system Image: Second system Image: Second system   Image: Second system Image: Second system Image: Second system Image: Second system   Image: Second system Image: Second system Image: Second system Image: Second system   Image: Second system Image: Second system Image: Second system Image: Second system   Image: Second system Image: Second system Image: Second system Image: Second system   Image: Second system Image: Second system Image: Second system Image: Second system   Image: Second system Image: Second system Image: Second system Image: Second system   Image: Second system Image: Second system Image: Second system Image: Second system   Image: Second system Image: Second system Image: Second system Image: Second system   Image: Second system Image: Second system Image: Second system Image: Second system   Image: Second system Image: Second system Image: Second system Image: Second system   Image: Second system Image: Second system Image: Second system Image: Second system   Image: Second system Image: Second system <t< th=""><th></th><th>СК</th><th><b>ARSEE ENGINEERS, INC.</b><br/>CLIENT ORIENTED — BY DESIGN<br/>9715 KINCAID DRIVE, SUITE 100 317/594-5152 PHONE<br/>FISHERS, INDIANA 46037-8459 317/594-9590 FAX</th></t<> |      | СК                   | <b>ARSEE ENGINEERS, INC.</b><br>CLIENT ORIENTED — BY DESIGN<br>9715 KINCAID DRIVE, SUITE 100 317/594-5152 PHONE<br>FISHERS, INDIANA 46037-8459 317/594-9590 FAX |

2017

1 NEW SPALLS 2022

2017

4 NEW SPALLS 2022

| S2 | тел<br>с | DATE | SOALE | CHECKED BY | TITLE<br>SOUTH AND SW<br>ELEVATIONS |  | SMA. REVISION DATE | JOHNSON CREAMERY<br>SMOKE STACK<br>2017 - 2022 COMPARISON |  | CERTIFIED BY | ARSEE ENGINEERS, INC.<br>CLIENT ORIENTED — BY DESIGN<br>9715 KINCAID DRIVE, SUITE 100<br>FISHERS, INDIANA 46037-9459 317/594-9590 FAX |
|----|----------|------|-------|------------|-------------------------------------|--|--------------------|-----------------------------------------------------------|--|--------------|---------------------------------------------------------------------------------------------------------------------------------------|
|----|----------|------|-------|------------|-------------------------------------|--|--------------------|-----------------------------------------------------------|--|--------------|---------------------------------------------------------------------------------------------------------------------------------------|