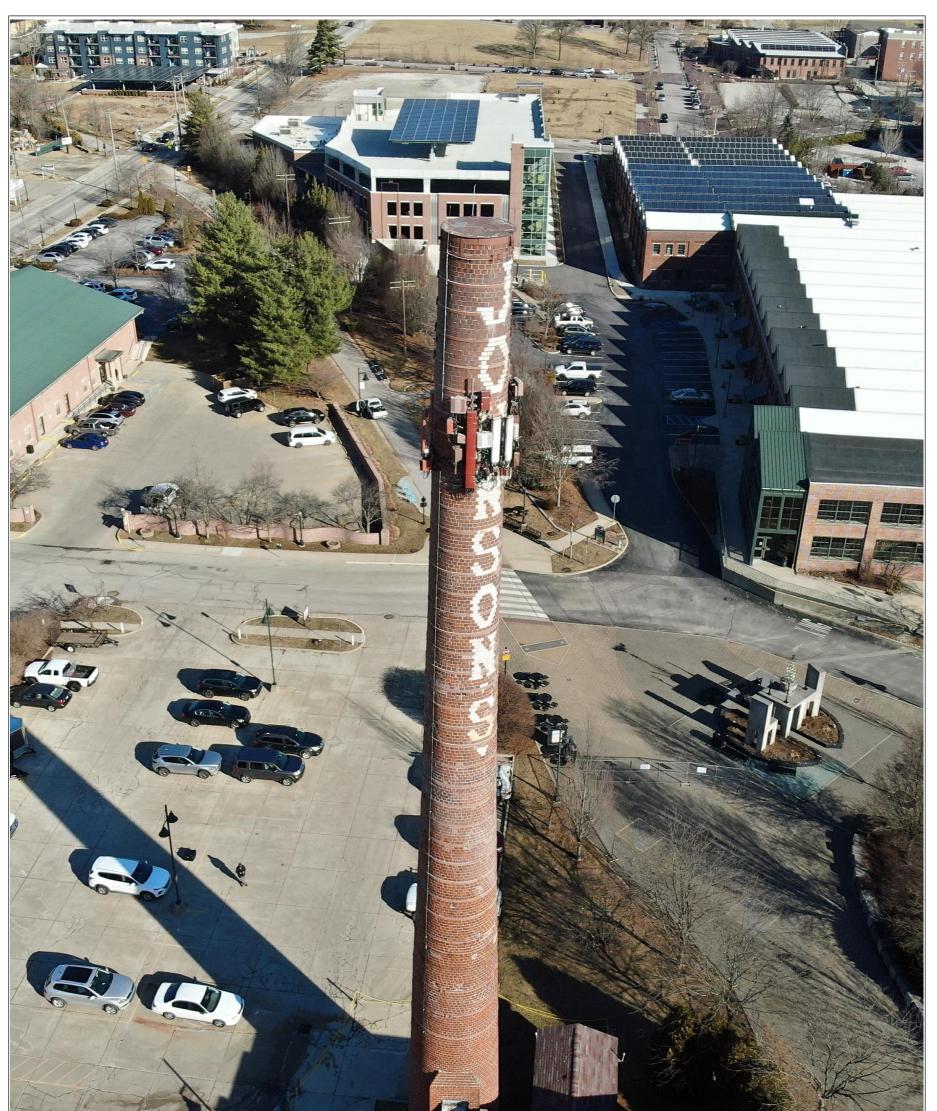

HAND received information related to spalling bricks falling free from the smokestack at the Johnson's Creamery building towards the end of 2021. This information, along with the visually obvious lean of the smokestack was very concerning to HAND and raised concerns about the safety of the smokestack. An inspection of the stack by HAND staff along with a review of a prior study completed by Arsee Engineering led HAND to determine the smokestack was unsafe under Indiana law. HAND issued an order to repair the smokestack and also closed off a portion of the adjacent B-Line trail.

On March 1, 2022, Arsee Engineering completed an updated study of the smokestack. That study revealed the smokestack was in a deteriorated condition and could not be repaired in its original configuration due to issues ranging from wall thickness, the lean of the stack, and foundation concerns. The engineering study indicated that the stack could be stabilized without additional intervention at a height of 60 feet. As a result of the study, HAND modified the unsafe order and