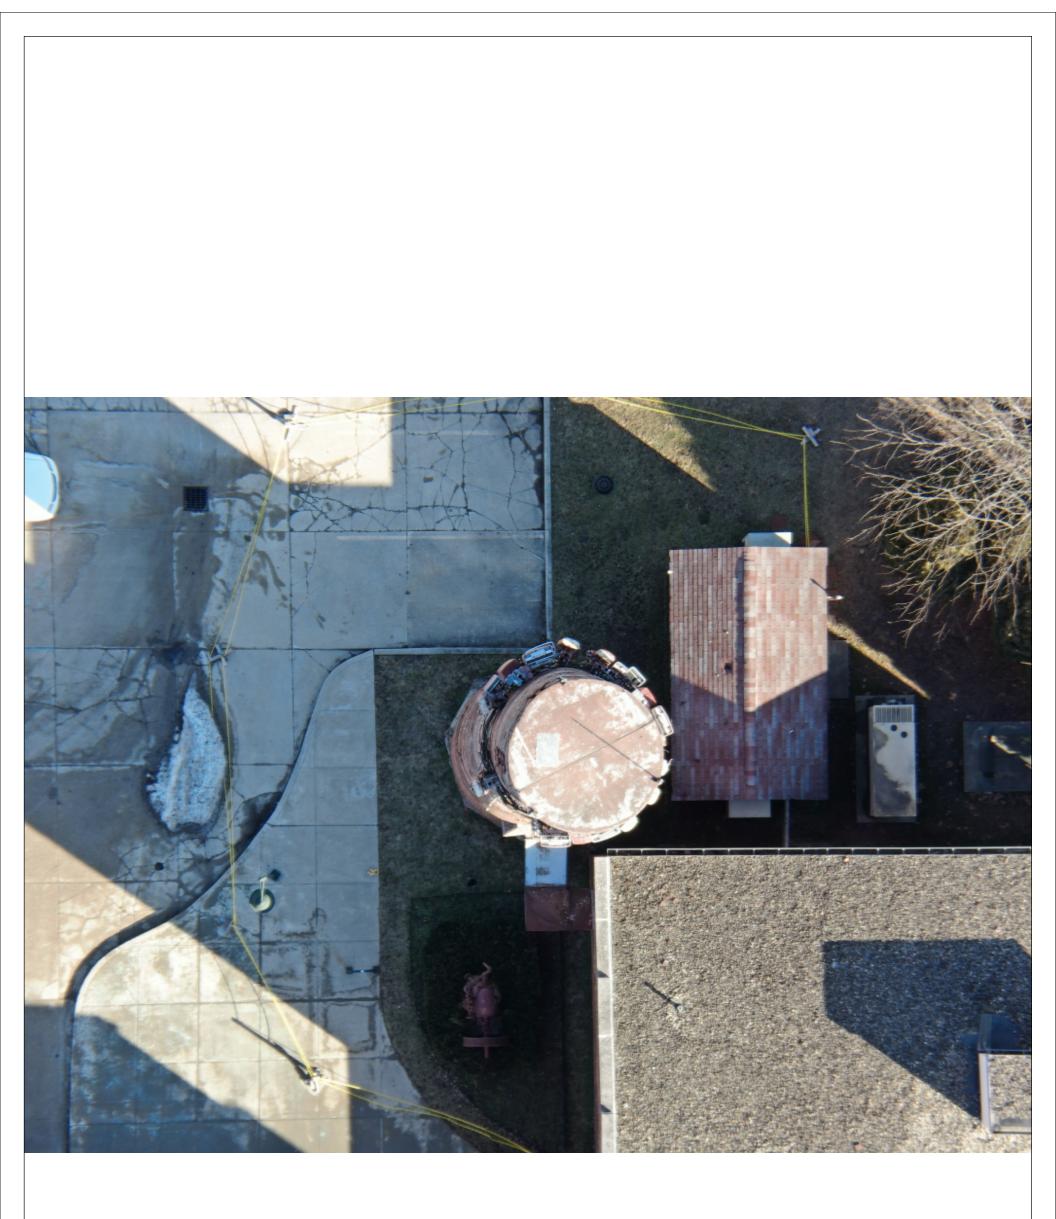

HAND received information related to spalling bricks falling free from the smokestack at the Johnson's Creamery building towards the end of 2021. This information, along with the visually obvious lean of the smokestack was very concerning to HAND and raised concerns about the safety of the smokestack. An inspection of the stack by HAND staff along with a review of a prior study completed by Arsee Engineering led HAND to determine the smokestack was unsafe under Indiana law. HAND issued an order to repair the smokestack and also closed off a portion of the adjacent B-Line trail.

On March 1, 2022, Arsee Engineering completed an updated study of the smokestack. That study revealed the smokestack was in a deteriorated condition and could not be repaired in its original configuration due to issues ranging from wall thickness, the lean of the stack, and foundation concerns. The engineering study indicated that the stack could be stabilized without additional intervention at a height of 60 feet. As a result of the study, HAND modified the unsafe order and