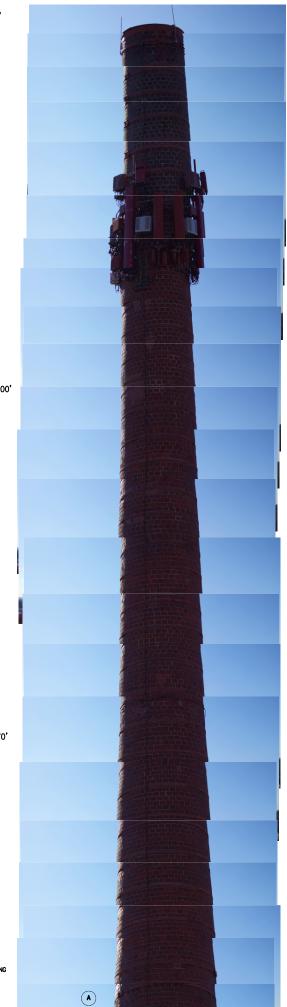

HAND received information related to spalling bricks falling free from the smokestack at the Johnson's Creamery building towards the end of 2021. This information, along with the visually obvious lean of the smokestack was very concerning to HAND and raised concerns about the safety of the smokestack. An inspection of the stack by HAND staff along with a review of a prior study completed by Arsee Engineering led HAND to determine the smokestack was unsafe under Indiana law. HAND issued an order to repair the smokestack and also closed off a portion of the adjacent B-Line trail.

On March 1, 2022, Arsee Engineering completed an updated study of the smokestack. That study revealed the smokestack was in a deteriorated condition and could not be repaired in its original configuration due to issues ranging from wall thickness, the lean of the stack, and foundation concerns. The engineering study indicated that the stack could be stabilized without additional intervention at a height of 60 feet. As a result of the study, HAND modified the unsafe order and

issued the current order to demolish the stack to a height not to exceed 60 feet. The order also requires the owner to comply with any historical preservation requirements that may be put in place in addition to removing the stack to 60 feet. An Order for demolition requires a Resolution from the Board of Public Works.