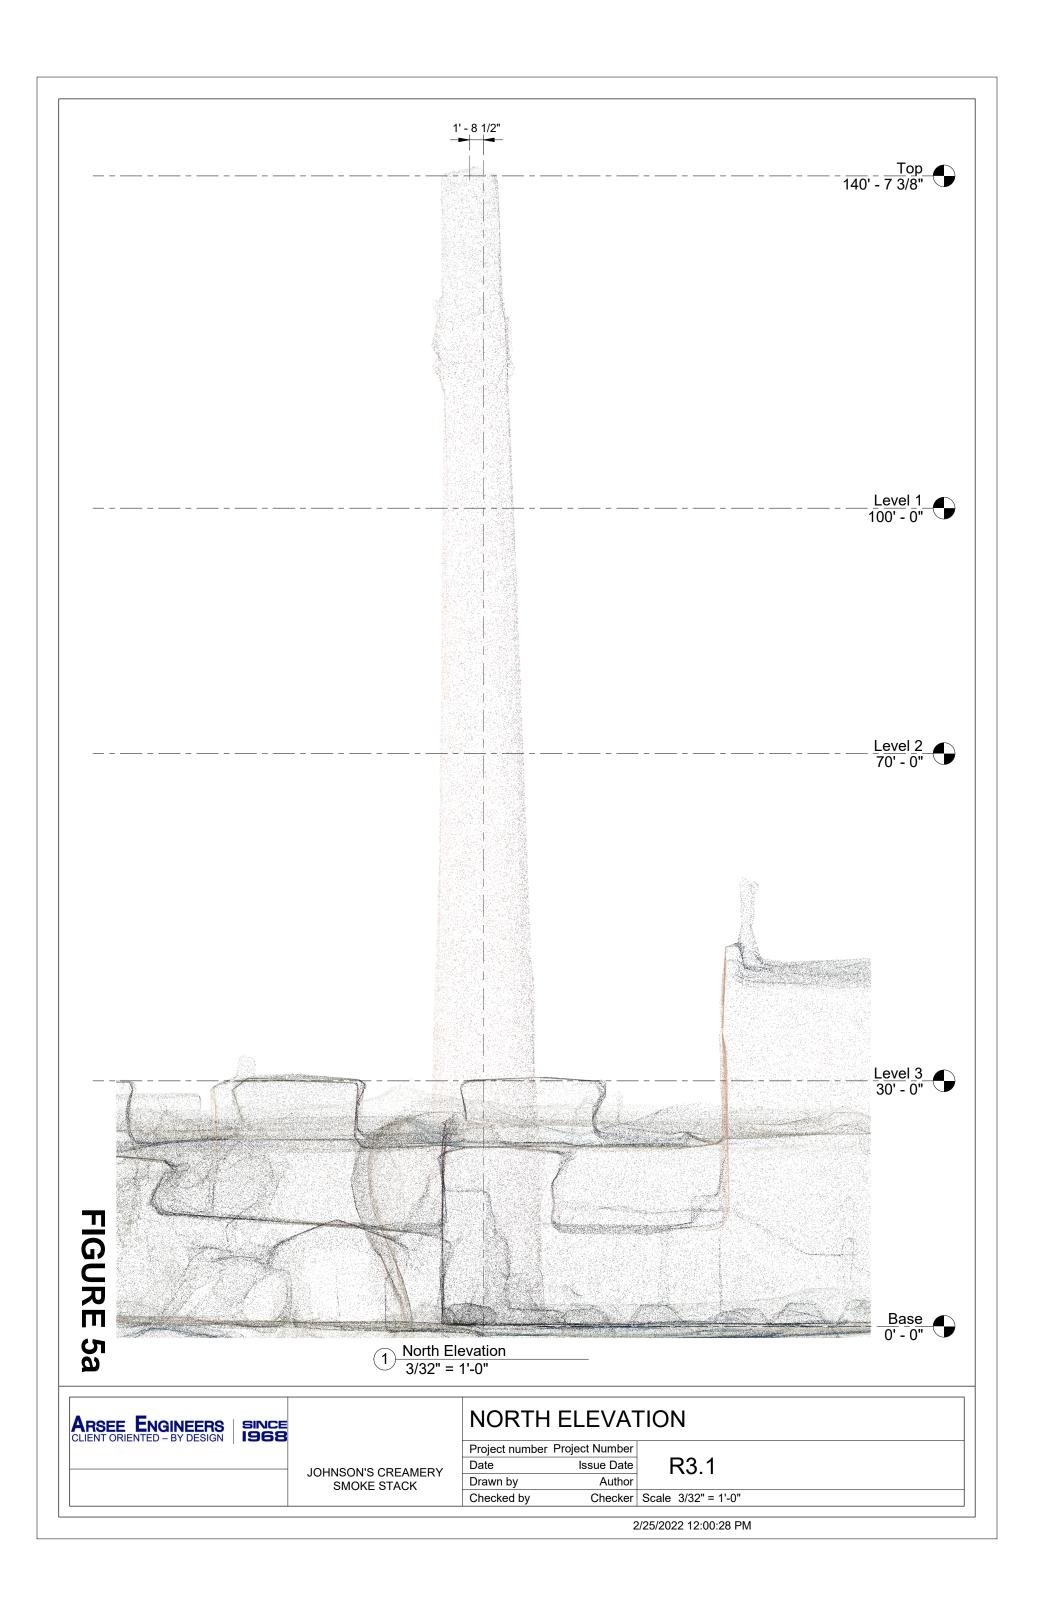

On March 1, 2022, Arsee Engineering completed an updated study of the smokestack. That study revealed the smokestack was in a deteriorated condition and could not be repaired in its original configuration due to issues ranging from wall thickness, the lean of the stack, and foundation concerns. The engineering study indicated that the stack could be stabilized without additional intervention at a height of 60 feet. As a result of the study, HAND modified the unsafe order and

issued the current order to demolish the stack to a height not to exceed 60 feet. The order also requires the owner to comply with any historical preservation requirements that may be put in place in addition to removing the stack to 60 feet. An Order for demolition requires a Resolution from the Board of Public Works.