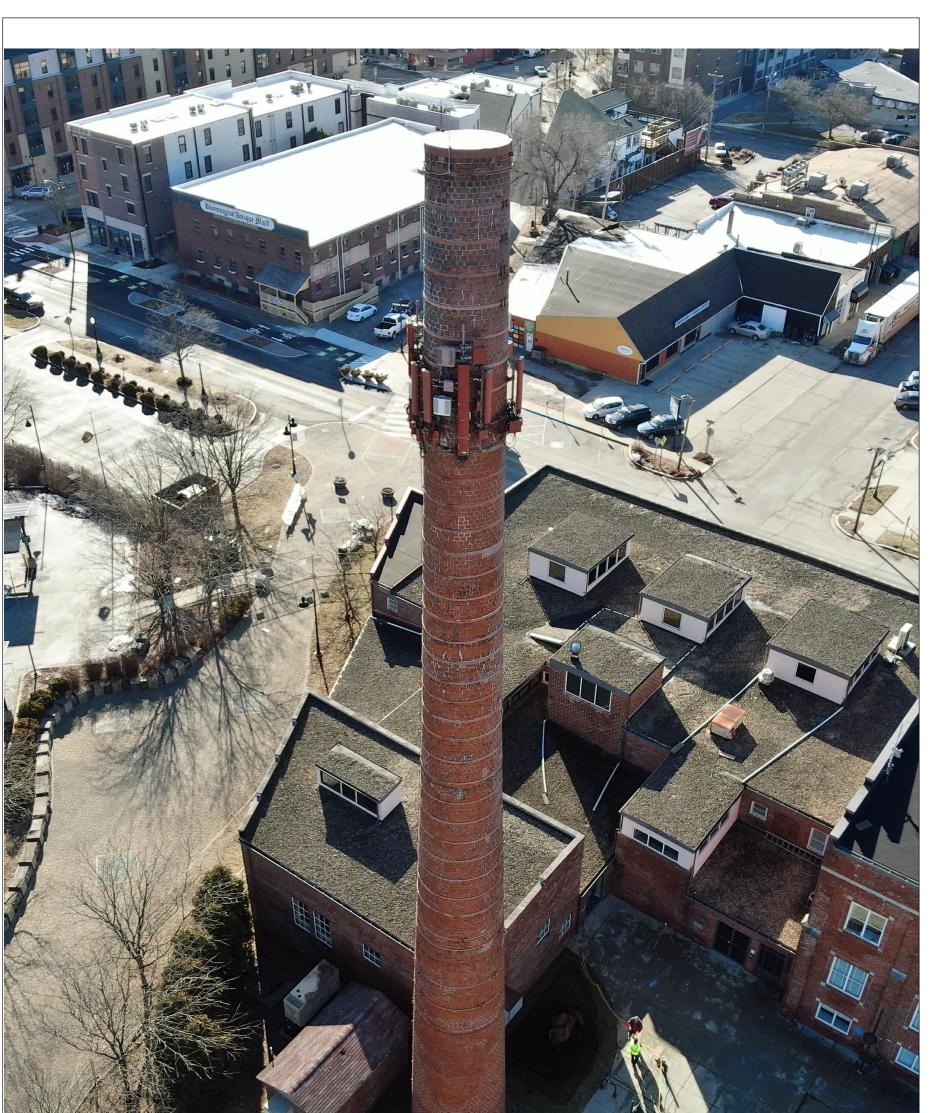

HAND received information related to spalling bricks falling free from the smokestack at the Johnson's Creamery building towards the end of 2021. This information, along with the visually obvious lean of the smokestack was very concerning to HAND and raised concerns about the safety of the smokestack. An inspection of the stack by HAND staff along with a review of a prior study completed by Arsee Engineering led HAND to determine the smokestack was unsafe under Indiana law. HAND issued an order to repair the smokestack and also closed off a portion of the adjacent B-Line trail.

On March 1, 2022, Arsee Engineering completed an updated study of the smokestack. That study revealed the smokestack was in a deteriorated condition and could not be repaired in its original configuration due to issues ranging from wall thickness, the lean of the stack, and foundation concerns. The engineering study indicated that the stack could be stabilized without additional intervention at a height of 60 feet. As a result of the study, HAND modified the unsafe order and

issued the current order to demolish the stack to a height not to exceed 60 feet. The order also requires the owner to comply with any historical preservation requirements that may be put in place in addition to removing the stack to 60 feet. An Order for demolition requires a Resolution from the Board of Public Works.