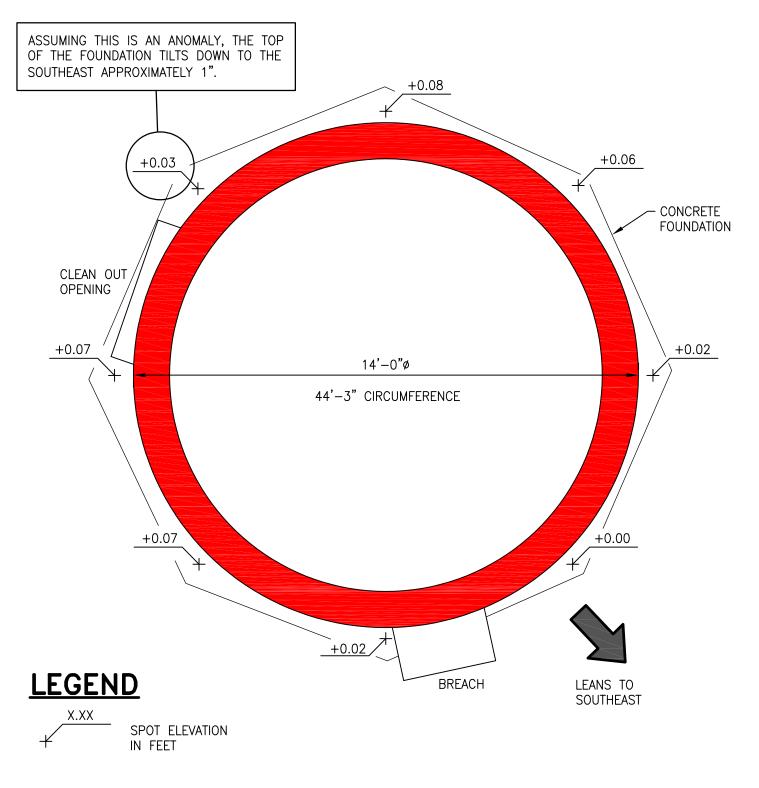

On March 1, 2022, Arsee Engineering completed an updated study of the smokestack. That study revealed the smokestack was in a deteriorated condition and could not be repaired in its original configuration due to issues ranging from wall thickness, the lean of the stack, and foundation concerns. The engineering study indicated that the stack could be stabilized without additional intervention at a height of 60 feet. As a result of the study, HAND modified the unsafe order and