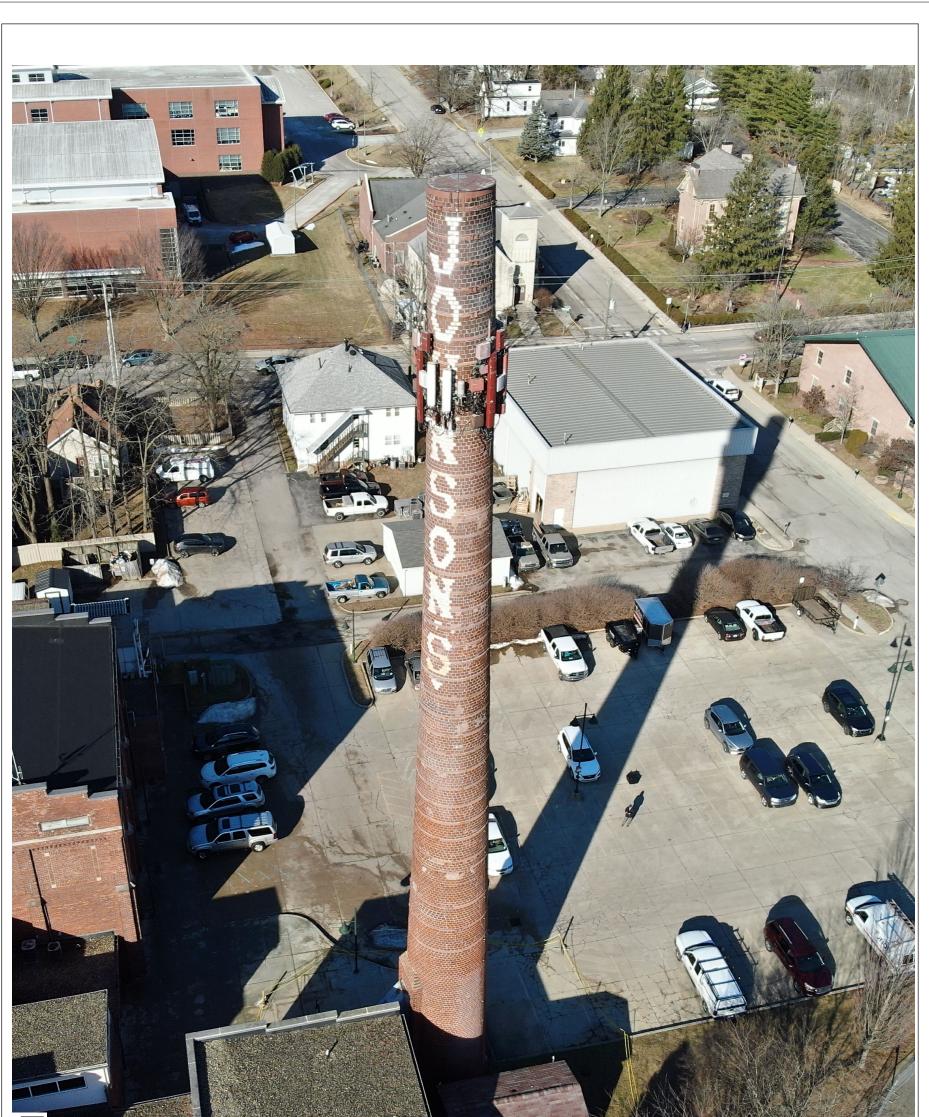

HAND received information related to spalling bricks falling free from the smokestack at the Johnson's Creamery building towards the end of 2021. This information, along with the visually obvious lean of the smokestack was very concerning to HAND and raised concerns about the safety of the smokestack. An inspection of the stack by HAND staff along with a review of a prior study completed by Arsee Engineering led HAND to determine the smokestack was unsafe under Indiana law. HAND issued an order to repair the smokestack and also closed off a portion of the adjacent B-Line trail.

On March 1, 2022, Arsee Engineering completed an updated study of the smokestack. That study revealed the smokestack was in a deteriorated condition and could not be repaired in its original configuration due to issues ranging from wall thickness, the lean of the stack, and foundation concerns. The engineering study indicated that the stack could be stabilized without additional intervention at a height of 60 feet. As a result of the study, HAND modified the unsafe order and