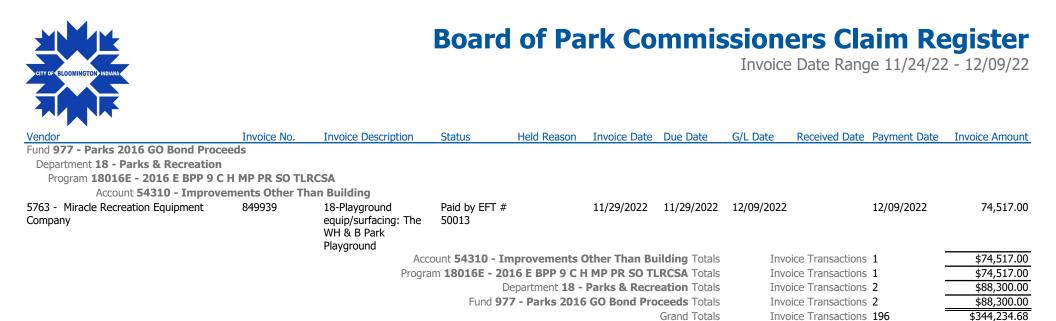

#### ADJOURNMENT

Meeting adjourned at 4:53pm.

Respectfully Submitted,

Asim Clap

Kim Clapp, Secretary Board of Park Commissioners

| Vendor                                                                                                                                      | Invoice No.        | Invoice Description                                                            | Status                   | Held Reason                                  | Invoice Date          | Due Date            | G/L Date   | Received Date Payment Date                               | Invoice Amount            |
|---------------------------------------------------------------------------------------------------------------------------------------------|--------------------|--------------------------------------------------------------------------------|--------------------------|----------------------------------------------|-----------------------|---------------------|------------|----------------------------------------------------------|---------------------------|
| Fund 176 - ARPA Local Fiscal Recvry (S                                                                                                      | 9512)              |                                                                                |                          |                                              |                       |                     |            |                                                          |                           |
| Department 18 - Parks & Recreation                                                                                                          |                    |                                                                                |                          |                                              |                       |                     |            |                                                          |                           |
| Program G21005 - ARPA COVID Loc                                                                                                             |                    |                                                                                |                          |                                              |                       |                     |            |                                                          |                           |
| Account 53990 - Other Ser                                                                                                                   |                    |                                                                                |                          |                                              |                       |                     |            |                                                          |                           |
| 6330 - Marshall Security LLC                                                                                                                | 2537               | 18-SYP Marshall MSI<br>Security (10/1/22-<br>10/15/22)                         | Paid by EFT #<br>49542   |                                              |                       | 11/01/2022          |            |                                                          | 7,245.00                  |
|                                                                                                                                             |                    |                                                                                | Account 53               | 990 - Other Se                               | ervices and Ch        | narges Totals       | Inv        | oice Transactions 1                                      | \$7,245.00                |
|                                                                                                                                             |                    | Progra                                                                         | am <b>G21005 - A</b>     |                                              |                       | *                   | Inv        | oice Transactions 1                                      | \$7,245.00                |
|                                                                                                                                             |                    |                                                                                |                          | epartment <b>18 -</b>                        |                       |                     |            | oice Transactions 1                                      | \$7,245.00                |
|                                                                                                                                             |                    |                                                                                | Fund <b>176 -</b> .      | ARPA Local Fis                               | cal Recvry (S         | <b>9512)</b> Totals | Inv        | oice Transactions 1                                      | \$7,245.00                |
| Fund 200 - Parks and Recreation Gen (<br>Department 18 - Parks & Recreation<br>Program 181000 - Administration<br>Account 52110 - Office Su | -                  |                                                                                |                          |                                              |                       |                     |            |                                                          |                           |
| 5099 - Office Three Sixty, INC                                                                                                              | 2401029            | 18- Envelopes and note                                                         | Paid by EFT #            |                                              | 11/01/2022            | 11/01/2022          | 11/10/2022 | 11/10/2022                                               | 42.16                     |
|                                                                                                                                             |                    | pads & blue paper for<br>Griffy                                                | 49560                    |                                              |                       | ,,                  | ,,         | ,,,                                                      |                           |
|                                                                                                                                             |                    |                                                                                |                          | Account 521                                  | 10 - Office Su        | pplies Totals       | Inv        | oice Transactions 1                                      | \$42.16                   |
| Account 53160 - Instruction                                                                                                                 | on                 |                                                                                |                          |                                              |                       |                     |            |                                                          |                           |
| 54935 - Vermont Systems, INC                                                                                                                | VS005914           | 18- RecTrac<br>Symposium                                                       | Paid by EFT #<br>49634   |                                              | 11/01/2022            | 11/01/2022          | 11/10/2022 | 11/10/2022                                               | 1,900.00                  |
|                                                                                                                                             |                    |                                                                                |                          | Account                                      | 53160 - Instr         | uction Totals       | Inv        | oice Transactions 1                                      | \$1,900.00                |
| Account 53230 - Travel                                                                                                                      |                    |                                                                                |                          |                                              |                       |                     |            |                                                          |                           |
| 3560 - First Financial Bank / Credit Cards                                                                                                  | 110/NKRD           | 18- Hotel Rooms<br>Vermont Rec Track                                           | Paid by Check<br># 76421 |                                              | 11/01/2022            | 11/01/2022          | 11/10/2022 | 11/10/2022                                               | 881.60                    |
| 3560 - First Financial Bank / Credit Cards                                                                                                  | 222/NKRDM          | Symposium-Ramey<br>18- Hotel Rooms-<br>Vermont Rec Track<br>Symposium-Philbeck | Paid by Check<br># 76421 |                                              | 11/01/2022            | 11/01/2022          | 11/10/2022 | 11/10/2022                                               | 661.20                    |
|                                                                                                                                             |                    | -,                                                                             |                          | Acc                                          | ount <b>53230 -</b>   | Travel Totals       | Inv        | oice Transactions 2                                      | \$1,542.80                |
| Account 53310 - Printing                                                                                                                    |                    |                                                                                |                          |                                              |                       |                     |            |                                                          |                           |
| 8002 - Safeguard Business Systems, INC                                                                                                      | 035068836          | 18-Receipt Books                                                               | Paid by EFT #<br>49589   |                                              | 11/01/2022            | 11/01/2022          | 11/10/2022 | 11/10/2022                                               | 643.00                    |
|                                                                                                                                             |                    |                                                                                |                          | Αссοι                                        | unt <b>53310 - Pi</b> | rinting Totals      | Inv        | oice Transactions 1                                      | \$643.00                  |
| Account 53990 - Other Ser                                                                                                                   | vices and Char     | ges                                                                            |                          |                                              |                       |                     |            |                                                          |                           |
| 41 - Area 10 Agency On Aging                                                                                                                | May-August<br>2022 | 18 Endwright East<br>Payment - 5/1/22-<br>8/31/22                              | Paid by Check<br># 76413 |                                              | 11/01/2022            | 11/01/2022          | 11/10/2022 | 11/10/2022                                               | 6,955.78                  |
|                                                                                                                                             |                    | 0/51/22                                                                        | Account <b>53</b>        | <b>990 - Other Se</b><br>Program <b>1810</b> |                       | -                   |            | oice Transactions <b>1</b><br>oice Transactions <b>6</b> | \$6,955.78<br>\$11,083.74 |