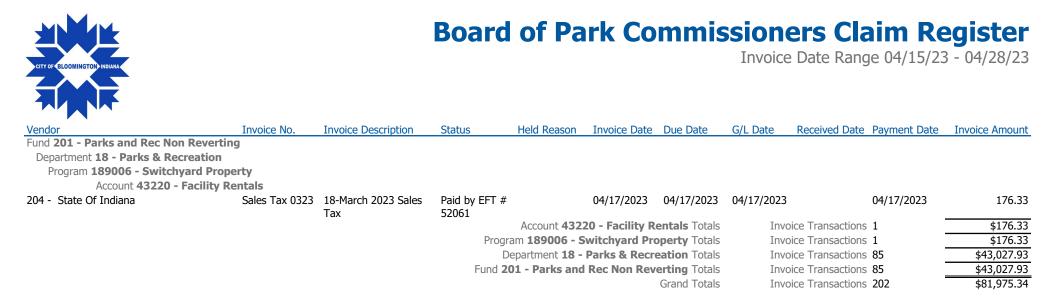

by EFT #<br>52061   |                       | 04/17/2023                    | 04/17/2023     | 04/17/2023 |                   | 04/17/2023   | 356.80         |
|                                                                 |                 |                                                                   | 52001                    | Account 432           | 20 - Facility R               | entals Totals  | Invo       | oice Transactions | 1            | \$356.80       |
|                                                                 |                 |                                                                   | Program 18               | 9003 - Operat         | -                             |                |            | pice Transactions |              | \$356.80       |



#### **REGISTER OF CLAIMS**

#### Board: Parks & Recreation Claim Register

| Date:                                                   | Type of Claim                                                                                          | FUND                                                                | Description                | Bank<br>Transfer | Amount      |
|---------------------------------------------------------|--------------------------------------------------------------------------------------------------------|---------------------------------------------------------------------|----------------------------|------------------|-------------|
| 04/28/23                                                | Claims