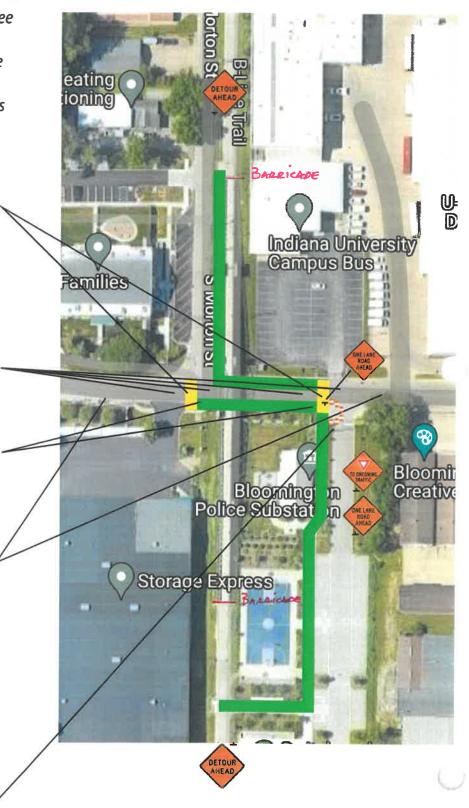

nes on this map)

Pedestrian Crossing signs (4) - include one MUTCD-compliant Ped Crossing sign on each side of the temporary crossings. Provide some type of compliant flashing light with each sign for pedestrian safety.

Between temporary crossings, place 4-5 orange barrels along north and south curbs of Grimes to narrow lines and slow traffic.

Place 2 "Pedestrian Crossing Ahead" style MUTCD-compliant signs on the east and west sides of the project limits on Grimes Lane.

Place MUTCD bike and ped directional detour signs along detour route (green) as needed - "Detour Ahead" signs shown, but directional signs not specifically shown on this map.

Orange barrels restrict lane width on entry to Switchyard Park to give detour users ability to take eastbound curb ramp to temporary crosswalk.





### **STAFF REPORT**

Agenda Item: D-3 Date: 09-20-2023

Administrator Review\Approval PM

**TO**: Board of Park Commissioners

**FROM:** Name, Title

DATE: September 21, 2023

SUBJECT: STAFF INTRODUCTION – ABIGALI GARCIA

### Recommendation

For the information of the board.

### **Background**

My name is Abigail Garcia and I am very excited to be an Operational Fellow for Parks and Rec. I was born in Brooklyn, New York, but was raised in Goshen, Indiana. This will be the fifth year I have lived in Bloomington, and I find new ways to love it each day. As a first-year graduate student, I am enthusiastically working to receive my Master of Science in Environmental Science with a concentration in Ecology and Conservation.

This is my second time working for the city; the first time I wa