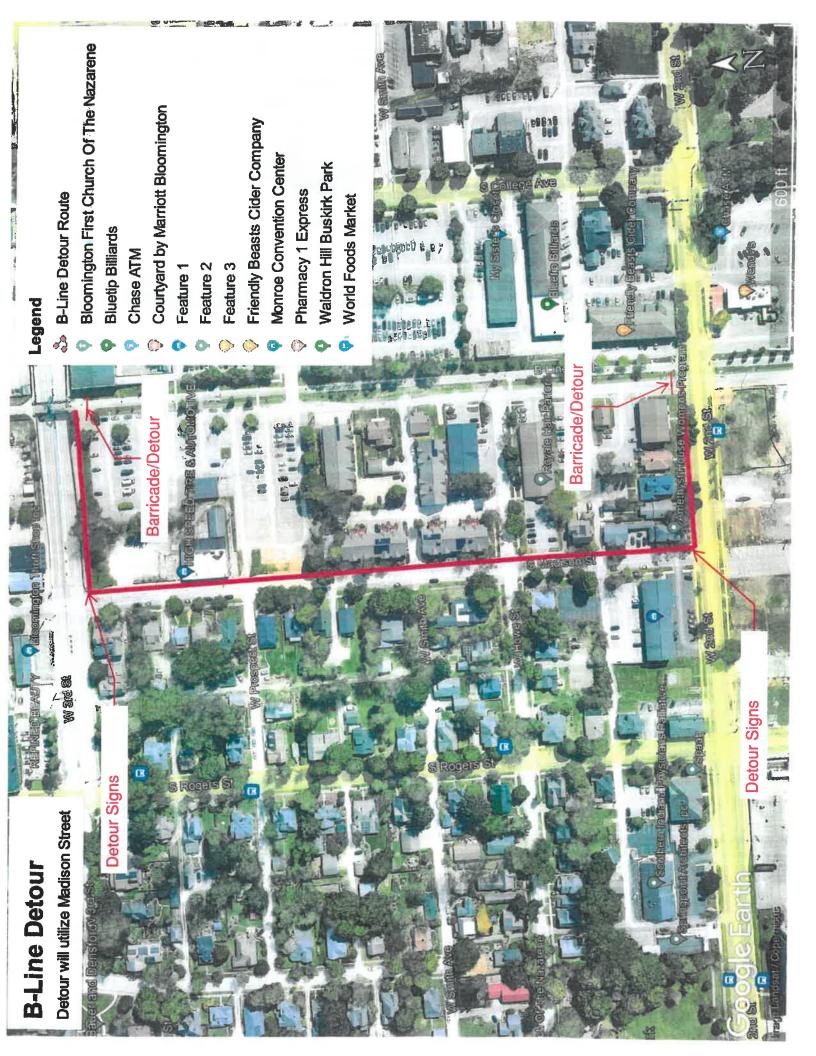

|  |  |



# Preferred Maintenance of Traffic Plan for Grimes Bridge B-Line Repair Work

The City of Bloomington would like to see a maintenance of traffic plan created that follows the guidelines below. Some substitutions may be approved on submission of MOT plan. MOT plan does not need to be submitted with bid.

Temporary Crossings - establish two temporary pedestrian crossings using pavement marking tape (shown as yellow lines on this map)

Pedestrian Crossing signs (4) - include one MUTCD-compliant Ped Crossing sign on each side of the temporary crossings. Provide some type of compliant flashing light with each sign for pedestrian safety.

Between temporary crossings, place 4-5 orange barrels along north and south curbs of Grimes to narrow lines and slow traffic.

Place 2 "Pedestrian Crossing A