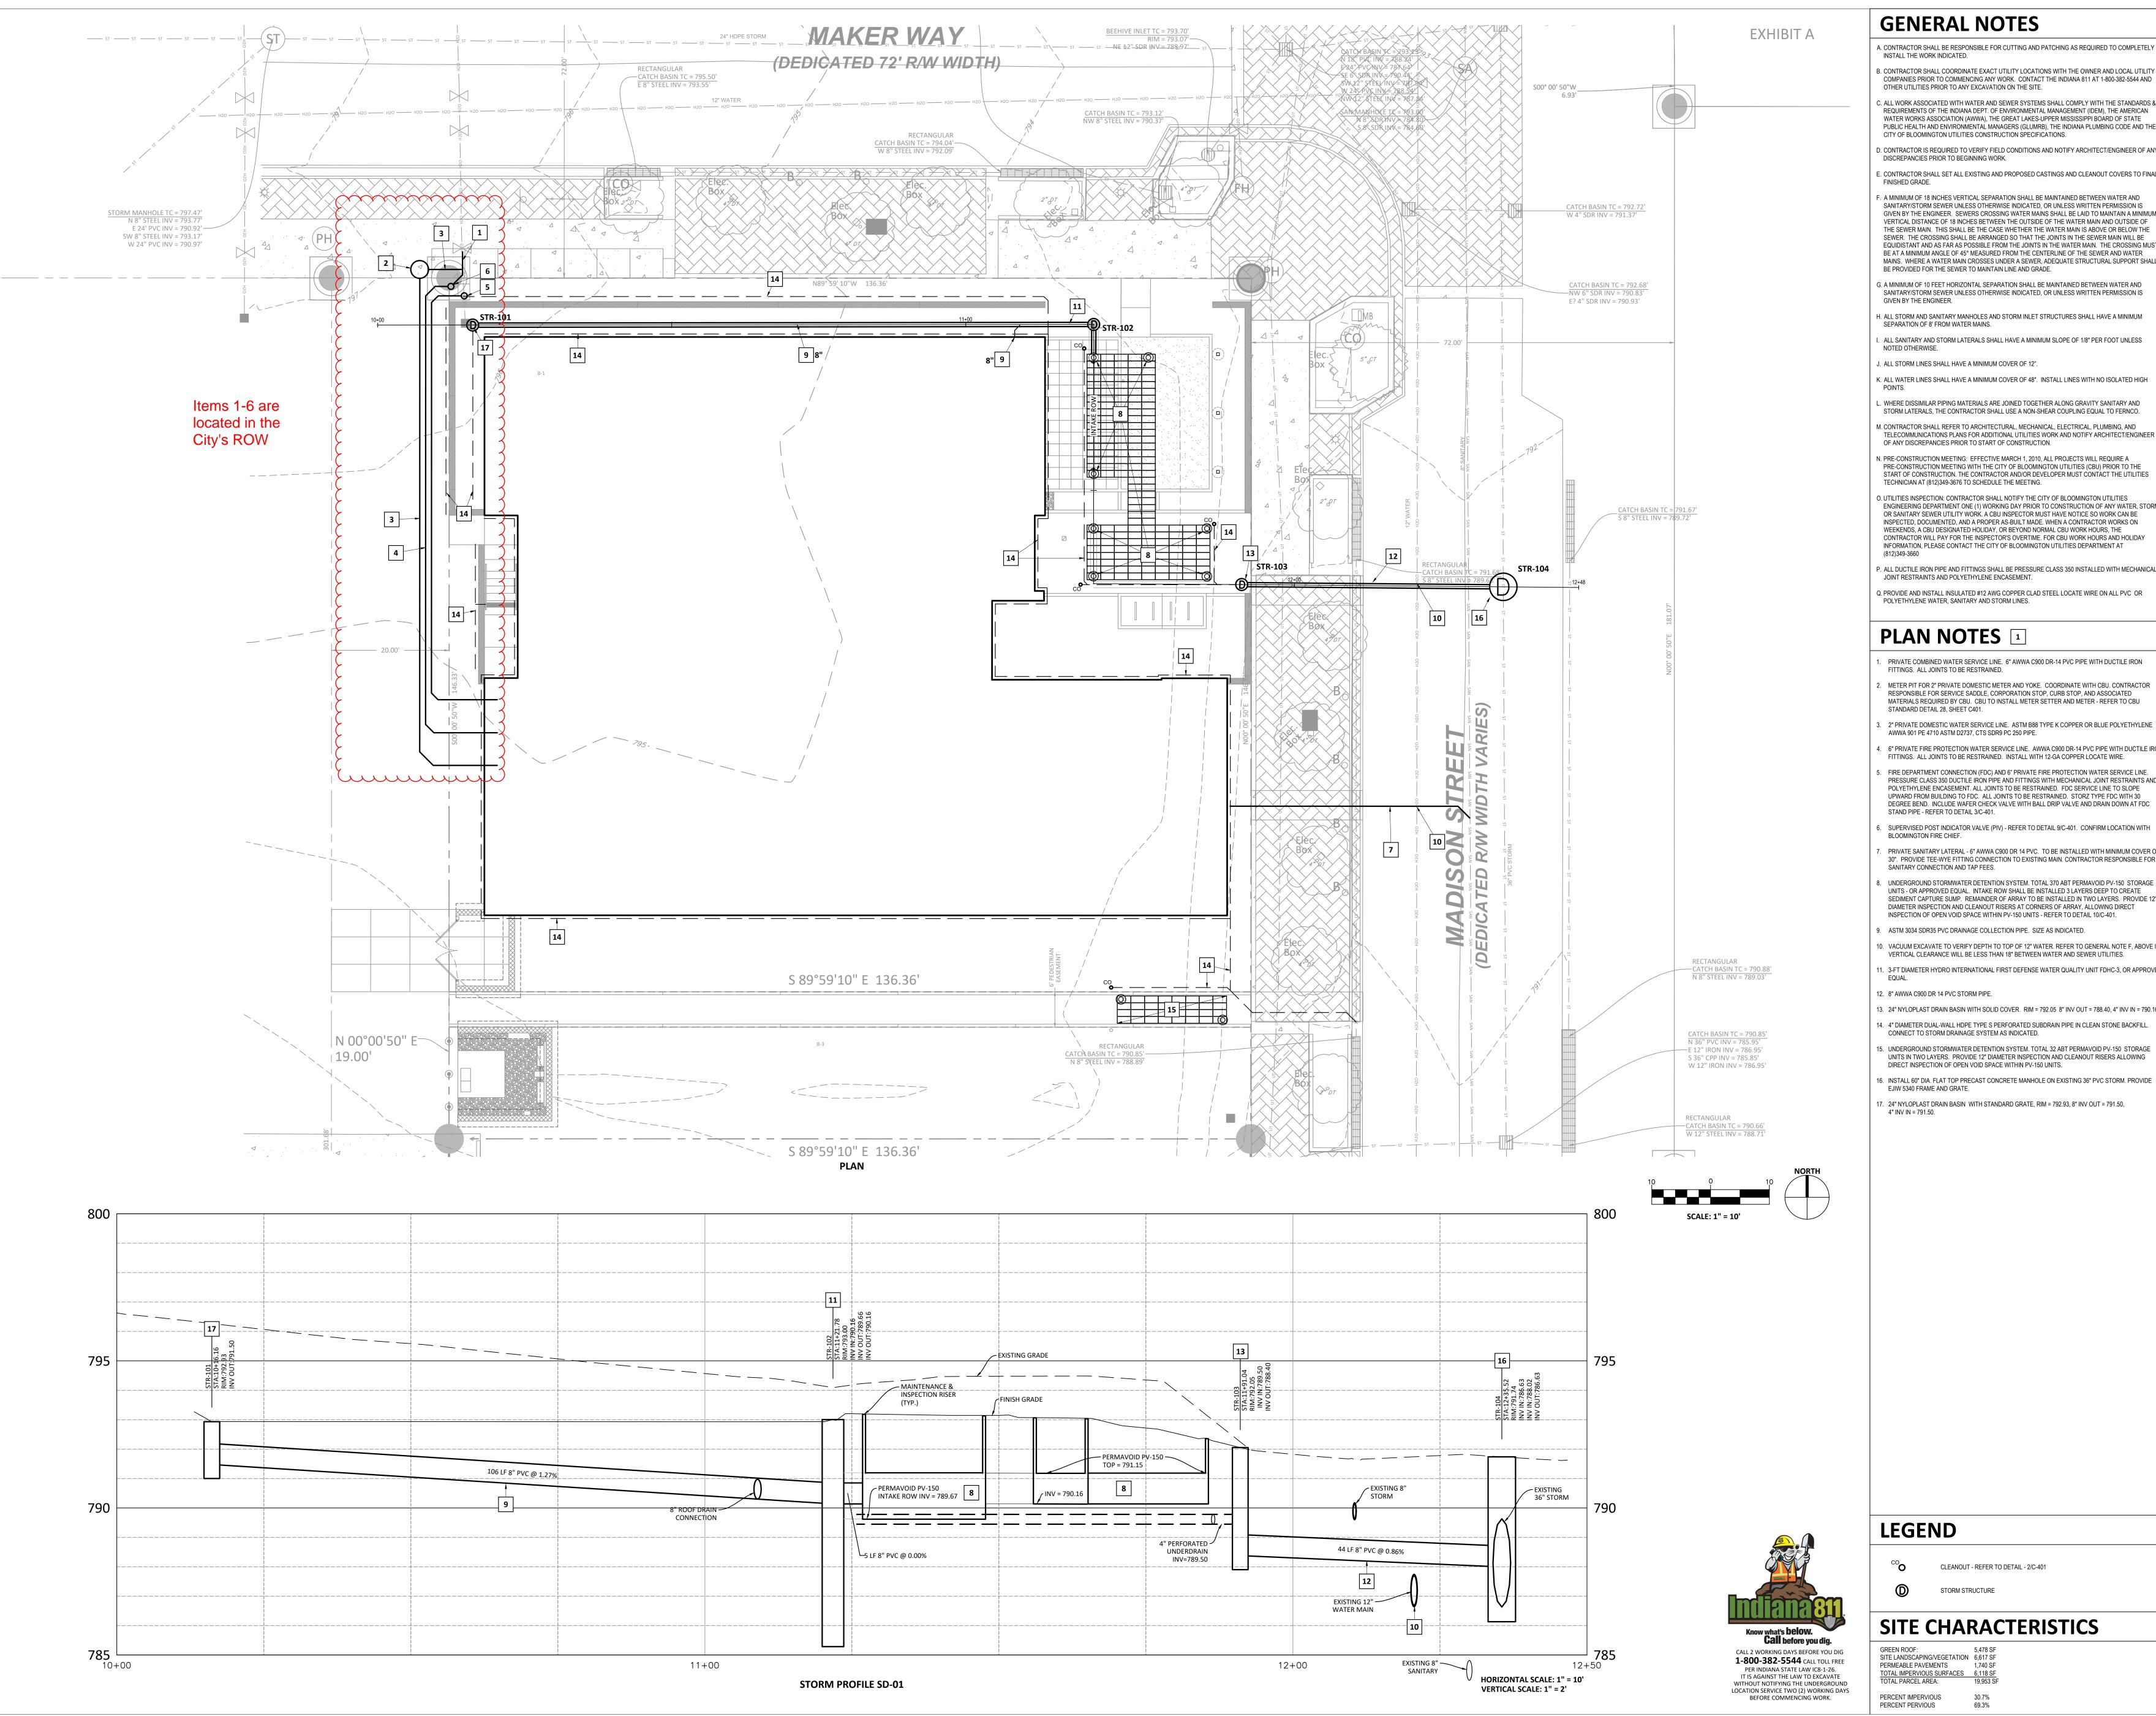

## PLAN NOTES 1

- PRIVATE COMBINED WATER SERVICE LINE. 6" AWWA C900 DR-14 PVC PIPE WITH DUCTILE IRON FITTINGS. ALL JOINTS TO BE RESTRAINED. METER PIT FOR 2" PRIVATE DOMESTIC METER AND YOKE. COORDINATE WITH CBU. CONTRACTOR RESPONSIBLE FOR SERVICE SADDLE, CORPORATION STOP, CURB STOP, AND ASSOCIATED MATERIALS REQUIRED BY CBU. CBU TO INSTALL METER SETTER AND METER - REFER TO CBU
- 2" PRIVATE DOMESTIC WATER SERVICE LINE. ASTM B88 TYPE K COPPER OR BLUE POLYETHYLENE AWWA 901 PE 4710 ASTM D2737, CTS SDR9 PC 250 PIPE.
- . 6" PRIVATE FIRE PROTECTION WATER SERVICE LINE. AWWA C900 DR-14 PVC PIPE WITH DUCTILE IRON FITTINGS. ALL JOINTS TO BE RESTRAINED. INSTALL WITH 12-GA COPPER LOCATE WIRE.
- FIRE DEPARTMENT CONNECTION (FDC) AND 6" PRIVATE FIRE PROTECTION WATER SERVICE LINE. PRESSURE CLASS 350 DUCTILE IRON PIPE AND FITTINGS WITH MECHANICAL JOINT RESTRAINTS AND POLYETHYLENE ENCASEMENT. ALL JOINTS TO BE RESTRAINED. FDC SERVICE LINE TO SLOPE UPWARD FROM BUILDING TO FDC. ALL JOINTS TO BE RESTRAINED. STORZ TYPE FDC WITH 30 DEGREE BEND. INCLUDE WAFER CHECK VALVE WITH BALL DRIP VALVE AND DRAIN DOWN AT FDC STAND PIPE - REFER TO DETAIL 3/C-401.
- SUPERVISED POST INDICATOR VALVE (PIV) REFER TO DETAIL 9/C-401. CONFIRM LOCATION WITH BLOOMINGTON FIRE CHIEF.
- PRIVATE SANITARY LATERAL 6" AWWA C900 DR 14 PVC. TO BE INSTALLED WITH MINIMUM COVER OF 30". PROVIDE TEE-WYE FITTING CONNECTION TO EXISTING MAIN. CONTRACTOR RESPONSIBLE FOR SANITARY CONNECTION AND TAP FEES.
- UNDERGROUND STORMWATER DETENTION SYSTEM. TOTAL 370 ABT PERMAVOID PV-150 STORAGE UNITS - OR APPROVED EQUAL. INTAKE ROW SHALL BE INSTALLED 3 LAYERS DEEP TO CREATE SEDIMENT CAPTURE SUMP. REMAINDER OF ARRAY TO BE INSTALLED IN TWO LAYERS. PROVIDE 12" DIAMETER INSPECTION AND CLEANOUT RISERS AT CORNERS OF ARRAY, ALLOWING DIRECT INSPECTION OF OPEN VOID SPACE WITHIN PV-150 UNITS - REFER TO DETAIL 10/C-401.
- O. ASTM 3034 SDR35 PVC DRAINAGE COLLECTION PIPE. SIZE AS INDICATED.
- 0. VACUUM EXCAVATE TO VERIFY DEPTH TO TOP OF 12" WATER. REFER TO GENERAL NOTE F, ABOVE IF VERTICAL CLEARANCE WILL BE LESS THAN 18" BETWEEN WATER AND SEWER UTILITIES. 1. 3-FT DIAMETER HYDRO INTERNATIONAL FIRST DEFENSE WATER QUALITY UNIT FDHC-3, OR APPROVED
- 12. 8" AWWA C900 DR 14 PVC STORM PIPE.
- 13. 24" NYLOPLAST DRAIN BASIN WITH SOLID COVER. RIM = 792.05 8" INV OUT = 788.40, 4" INV IN = 790.16 14. 4" DIAMETER DUAL-WALL HDPE TYPE S PERFORATED SUBDRAIN PIPE IN CLEAN STONE BACKFILL. CONNECT TO STORM DRAINAGE SYSTEM AS INDICATED.
- 5. UNDERGROUND STORMWATER DETENTION SYSTEM. TOTAL 32 ABT PERMAVOID PV-150 STORAGE UNITS IN TWO LAYERS. PROVIDE 12" DIAMETER INSPECTION AND CLEANOUT RISERS ALLOWING
- DIRECT INSPECTION OF OPEN VOID SPACE WITHIN PV-150 UNITS. 16. INSTALL 60" DIA. FLAT TOP PRECAST CONCRETE MANHOLE ON EXISTING 36" PVC STORM. PROVIDE EJIW 5340 FRAME AND GRATE.
- 7. 24" NYLOPLAST DRAIN BASIN WITH STANDARD GRATE, RIM = 792.93, 8" INV OUT = 791.50,

## **LEGEND**

CLEANOUT - REFER TO DETAIL - 2/C-401

STORM STRUCTURE

## SITE CHARACTERISTICS

GREEN ROOF: 5,478 SF SITE LANDSCAPING/VEGETATION 6,617 SF PERMEABLE PAVEMENTS 1,740 SF TOTAL IMPERVIOUS SURFACES 6,118 SF TOTAL PARCEL AREA: 19,953 SF PERCENT IMPERVIOUS PERCENT PERVIOUS 69.3%