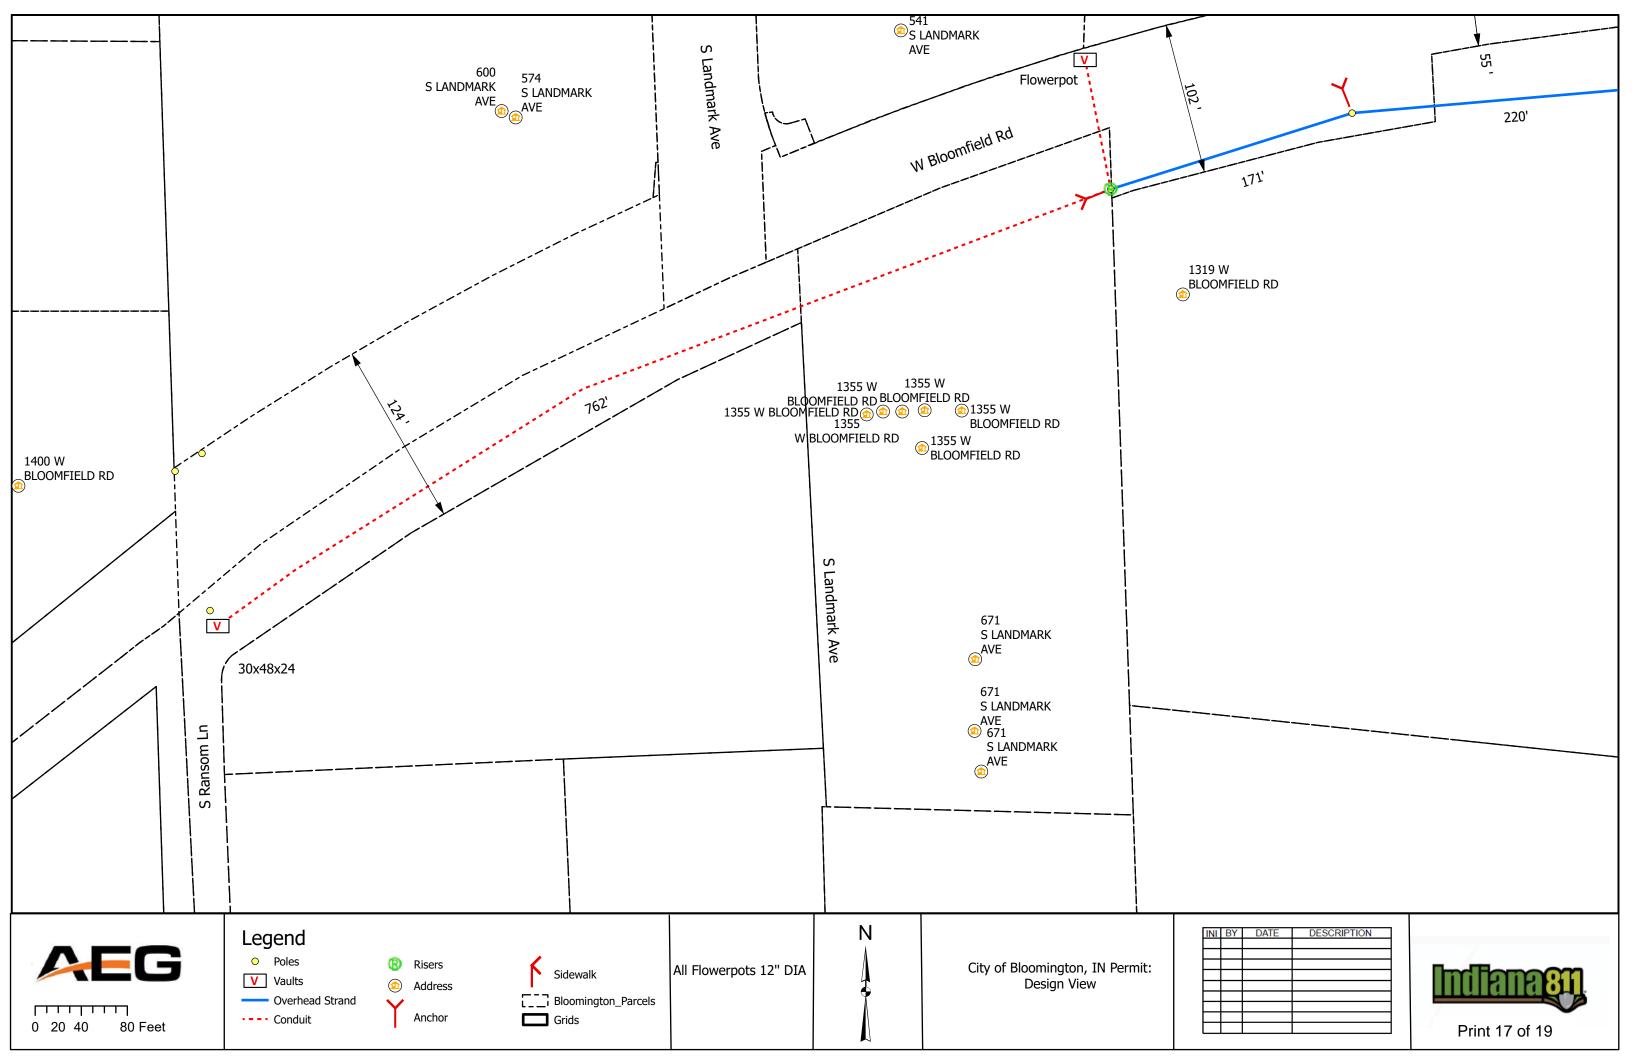

### V. <u>NEW BUSINESS</u>

- 1. Lane and Sidewalk Closure Requests from AEG
- 2. Lane and Sidewalk Closures Request from Lineal Contracting
- 3. Sidewalk Closure Request on E 3rd St from Strauser Construction (March 9- March 16, 2024)
- 4. Sidewalk Closure and Metered Parking Reservation Request from Gilliatte General Contractors (February 14-28, 2024)
- 5. Lane Closure Request from City of Bloomington Utilities
- 6. Contract with Applied Engineering Services for Walnut and Morton St. Garages