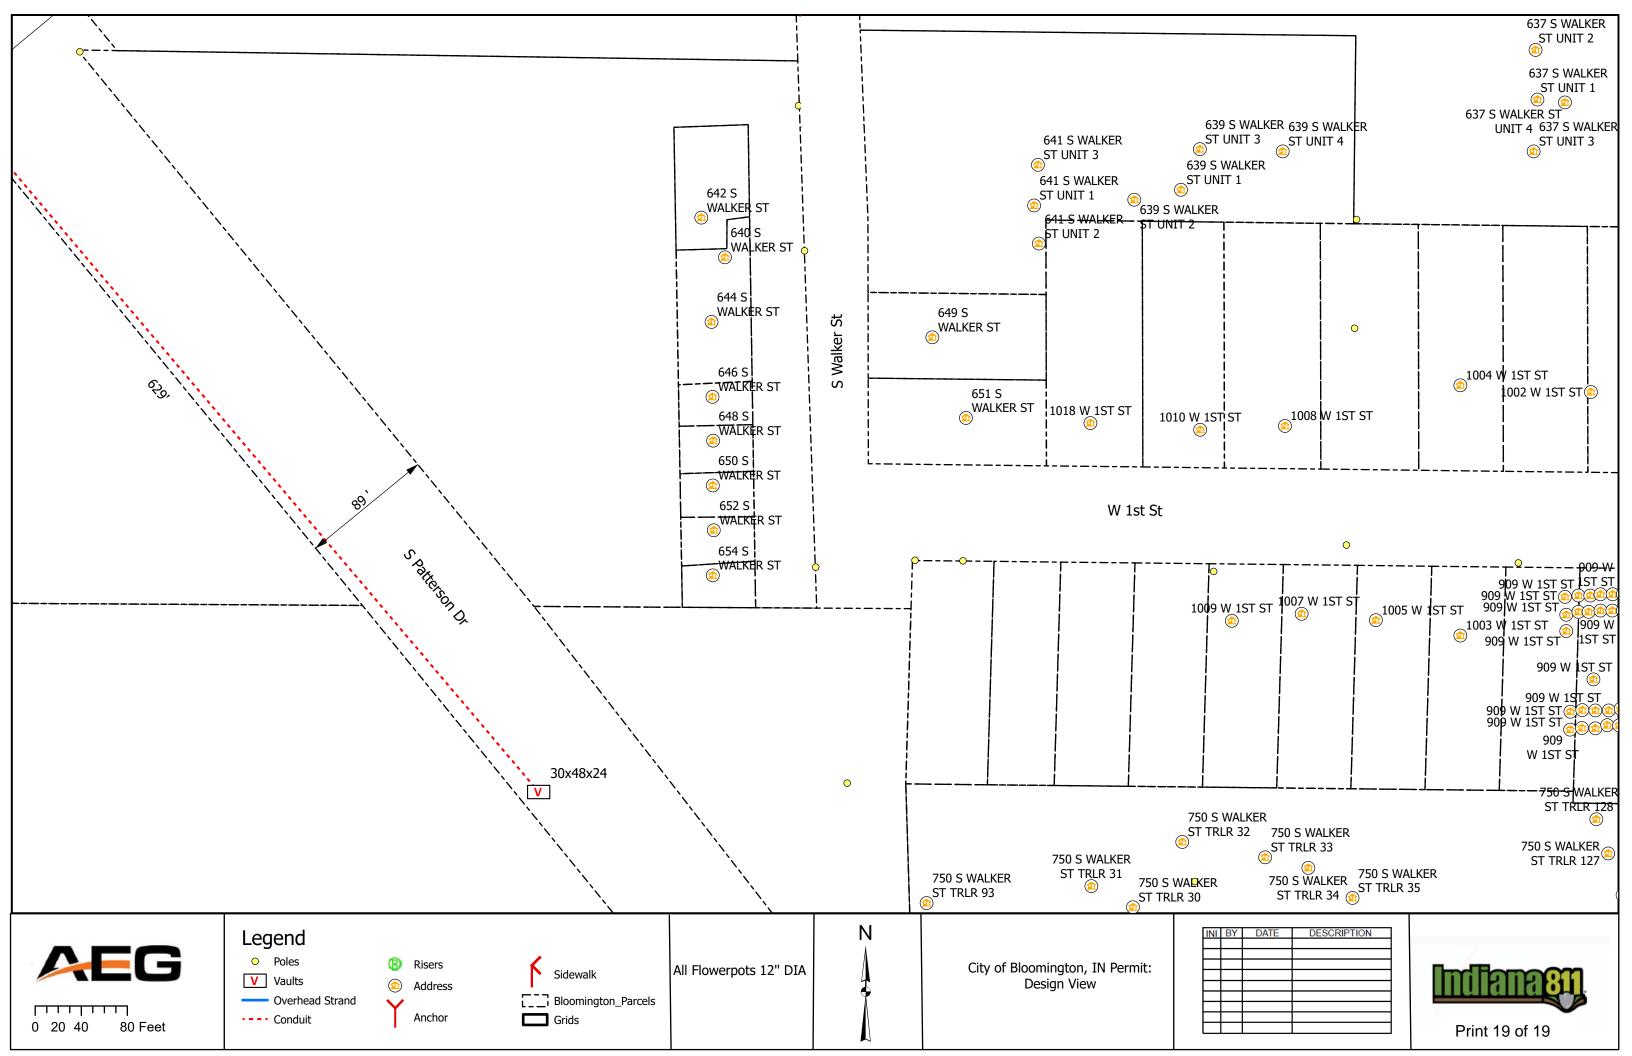

### V. <u>NEW BUSINESS</u>

- 1. Lane and Sidewalk Closure Requests from AEG
- 2. Lane and Sidewalk Closures Request from Lineal Contracting
- 3. Sidewalk Closure Request on E 3rd St from Strauser Construction (March 9- March 16, 2024)
- 4. Sidewalk Closure and Metered Parking Reservation Request from Gilliatte General Contractors (February 14-28, 2024)
- 5. Lane Closure Request from City of Bloomington Utilities
- 6. Contract with Applied Engineering Services for Walnut and Morton St. Garages