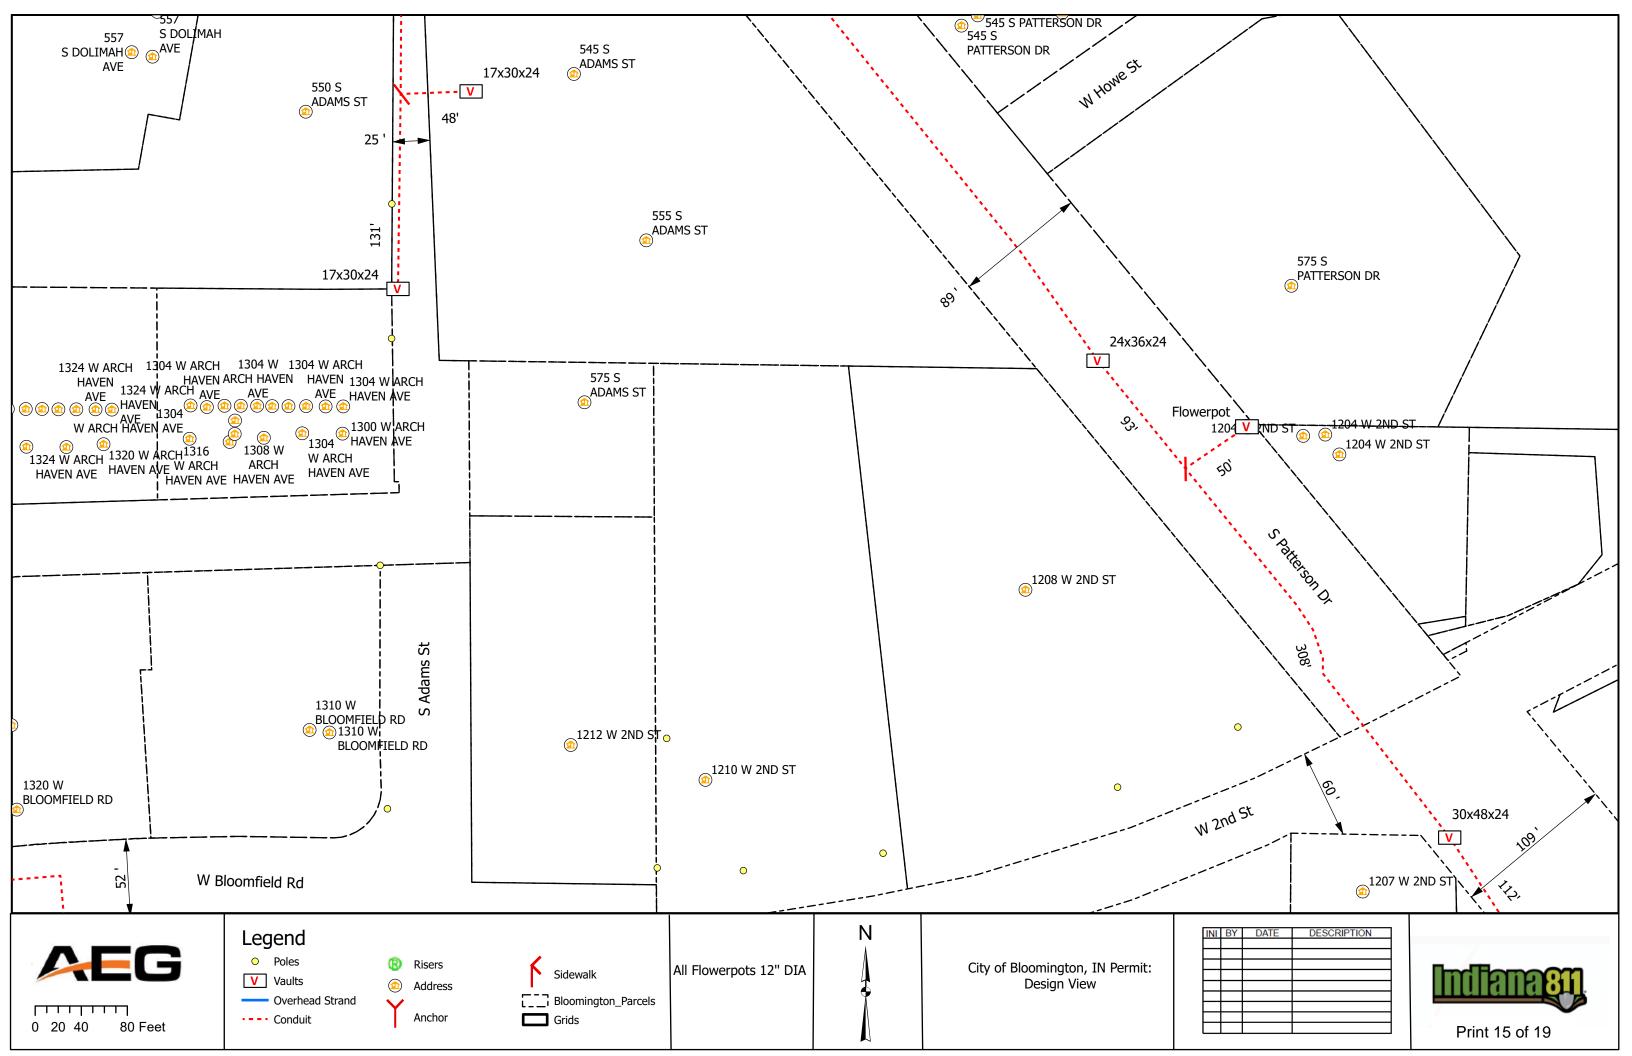

### V. <u>NEW BUSINESS</u>

- 1. Lane and Sidewalk Closure Requests from AEG
- 2. Lane and Sidewalk Closures Request from Lineal Contracting
- 3. Sidewalk Closure Request on E 3rd St from Strauser Construction (March 9- March 16, 2024)
- 4. Sidewalk Closure and Metered Parking Reservation Request from Gilliatte General Contractors (February 14-28, 2024)
- 5. Lane Closure Request from City of Bloomington Utilities
- 6. Contract with Applied Engineering Services for Walnut and Morton St. Garages