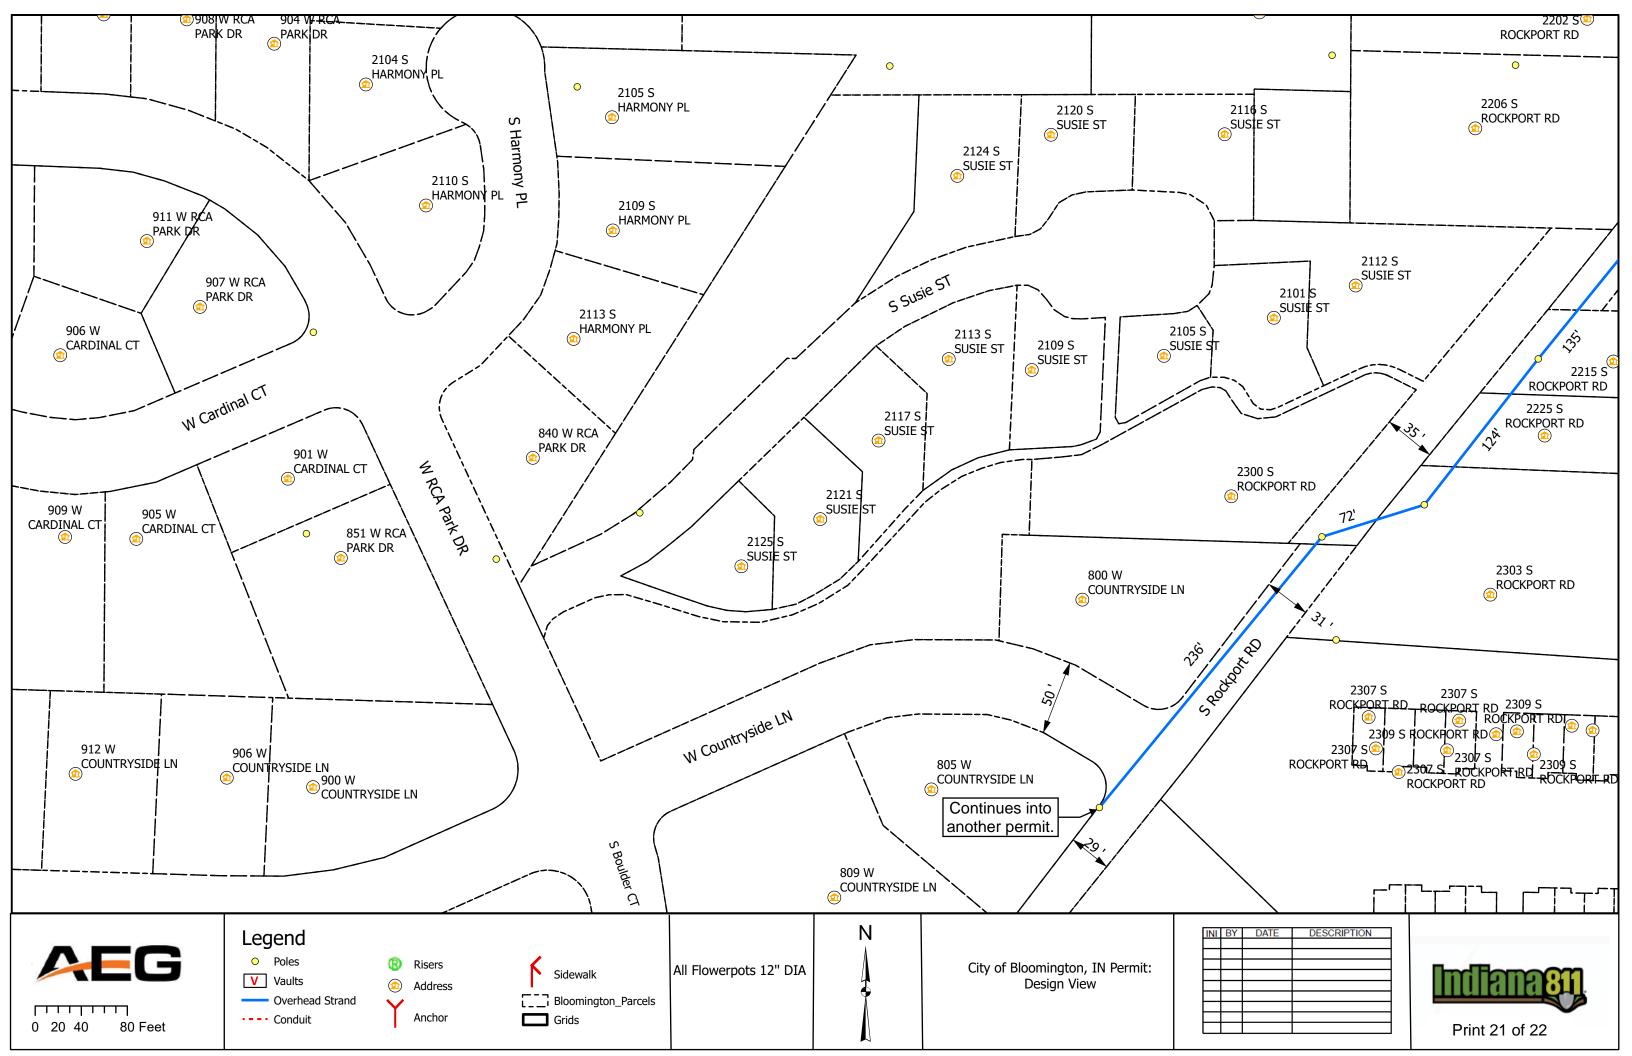

### V. <u>NEW BUSINESS</u>

- 1. Lane and Sidewalk Closure Requests from AEG
- 2. Lane and Sidewalk Closures Request from Lineal Contracting
- 3. Sidewalk Closure Request on E 3rd St from Strauser Construction (March 9- March 16, 2024)
- 4. Sidewalk Closure and Metered Parking Reservation Request from Gilliatte General Contractors (February 14-28, 2024)
- 5. Lane Closure Request from City of Bloomington Utilities
- 6. Contract with Applied Engineering Services for Walnut and Morton St. Garages