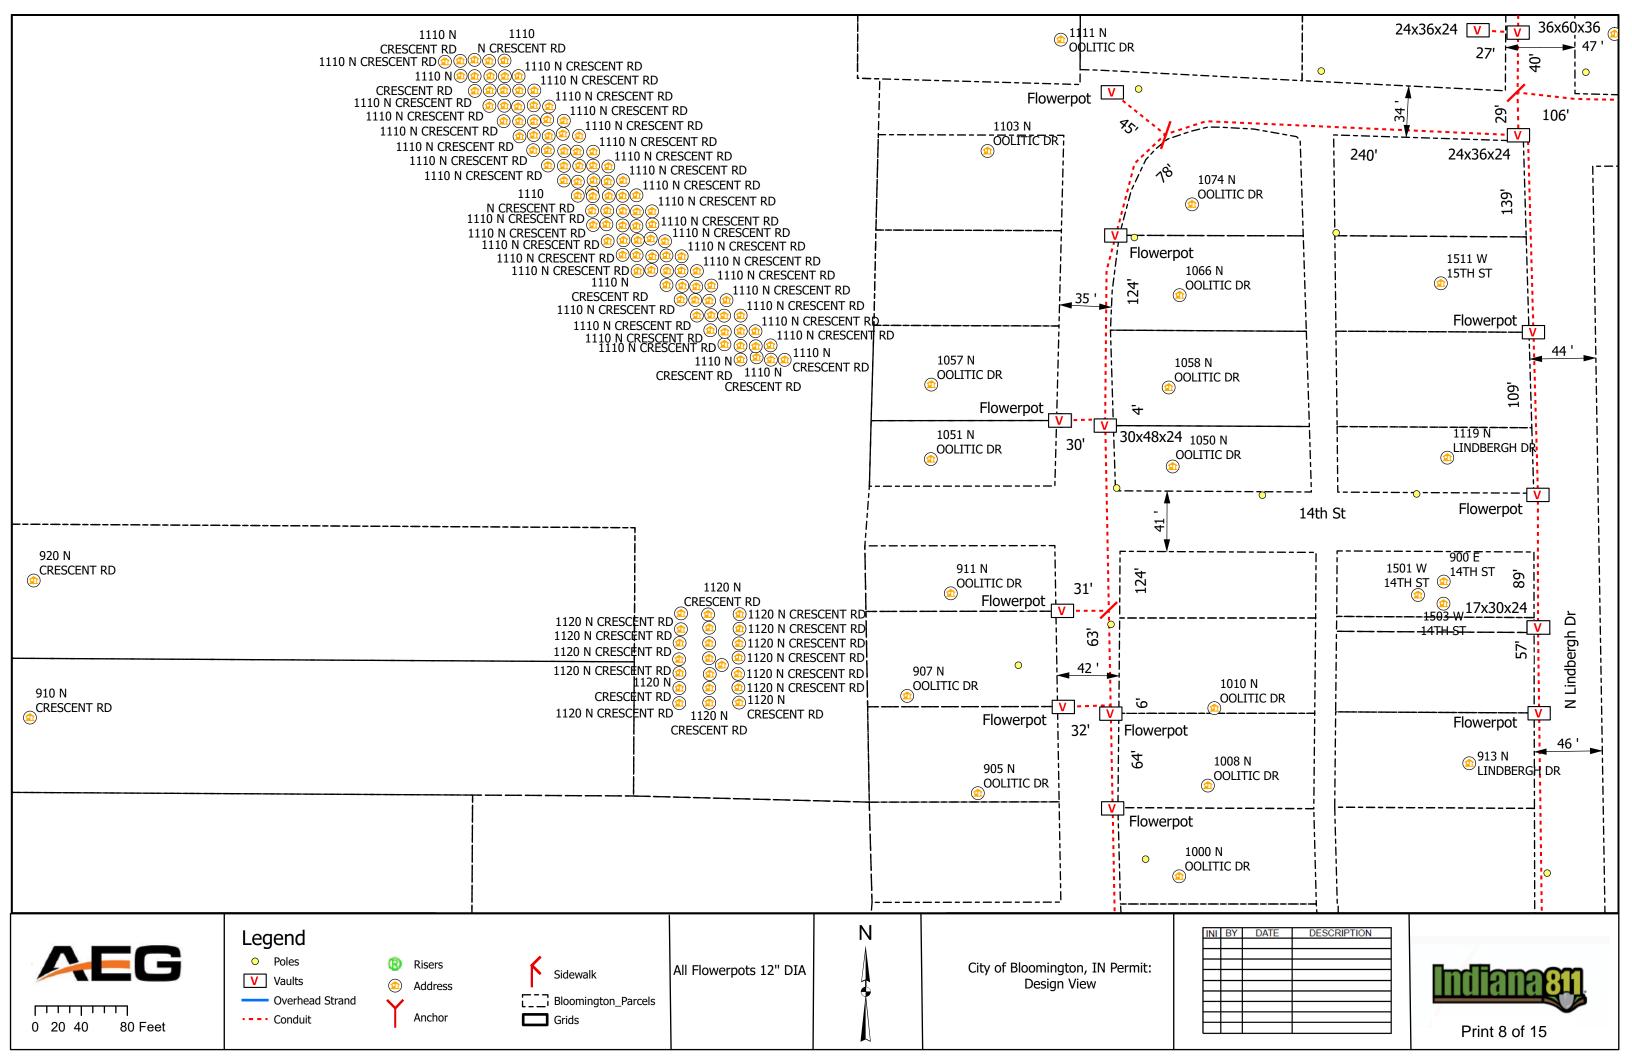

### V. <u>NEW BUSINESS</u>

- 1. Lane and Sidewalk Closure Requests from AEG
- 2. Lane and Sidewalk Closures Request from Lineal Contracting
- 3. Sidewalk Closure Request on E 3rd St from Strauser Construction (March 9- March 16, 2024)
- 4. Sidewalk Closure and Metered Parking Reservation Request from Gilliatte General Contractors (February 14-28, 2024)
- 5. Lane Closure Request from City of Bloomington Utilities
- 6. Contract with Applied Engineering Services for Walnut and Morton St. Garages