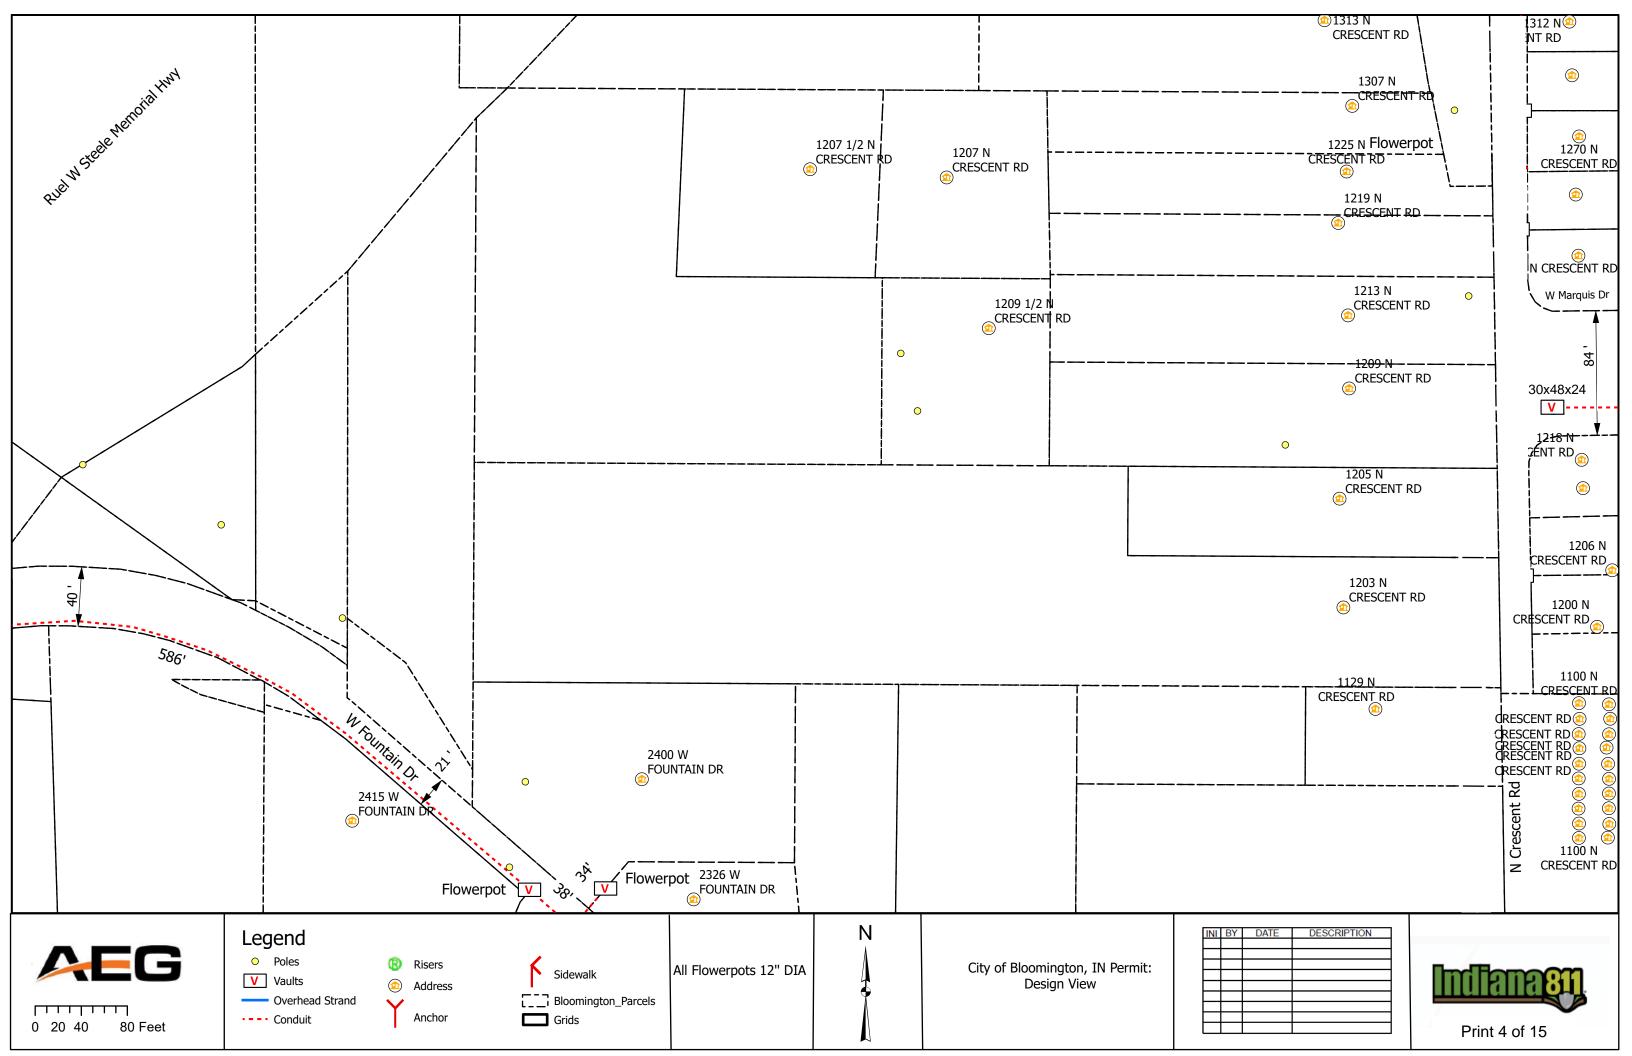

### V. <u>NEW BUSINESS</u>

- 1. Lane and Sidewalk Closure Requests from AEG
- 2. Lane and Sidewalk Closures Request from Lineal Contracting
- 3. Sidewalk Closure Request on E 3rd St from Strauser Construction (March 9- March 16, 2024)
- 4. Sidewalk Closure and Metered Parking Reservation Request from Gilliatte General Contractors (February 14-28, 2024)
- 5. Lane Closure Request from City of Bloomington Utilities
- 6. Contract with Applied Engineering Services for Walnut and Morton St. Garages