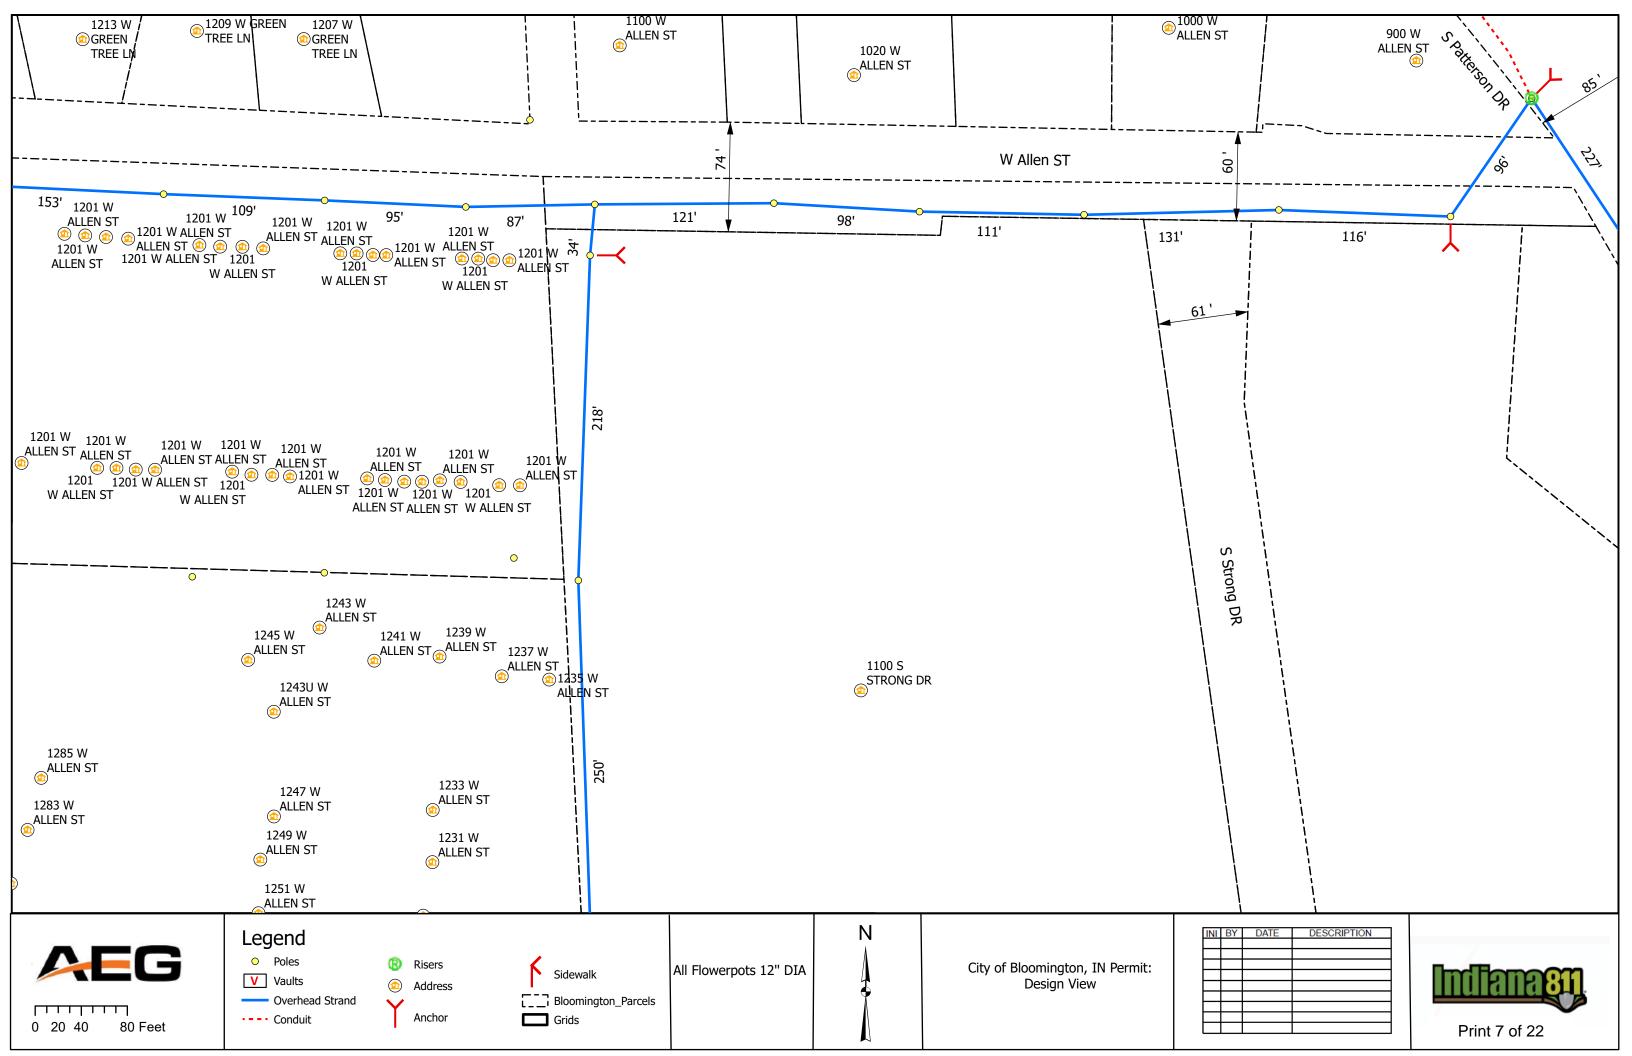

### V. <u>NEW BUSINESS</u>

- 1. Lane and Sidewalk Closure Requests from AEG
- 2. Lane and Sidewalk Closures Request from Lineal Contracting
- 3. Sidewalk Closure Request on E 3rd St from Strauser Construction (March 9- March 16, 2024)
- 4. Sidewalk Closure and Metered Parking Reservation Request from Gilliatte General Contractors (February 14-28, 2024)
- 5. Lane Closure Request from City of Bloomington Utilities
- 6. Contract with Applied Engineering Services for Walnut and Morton St. Garages