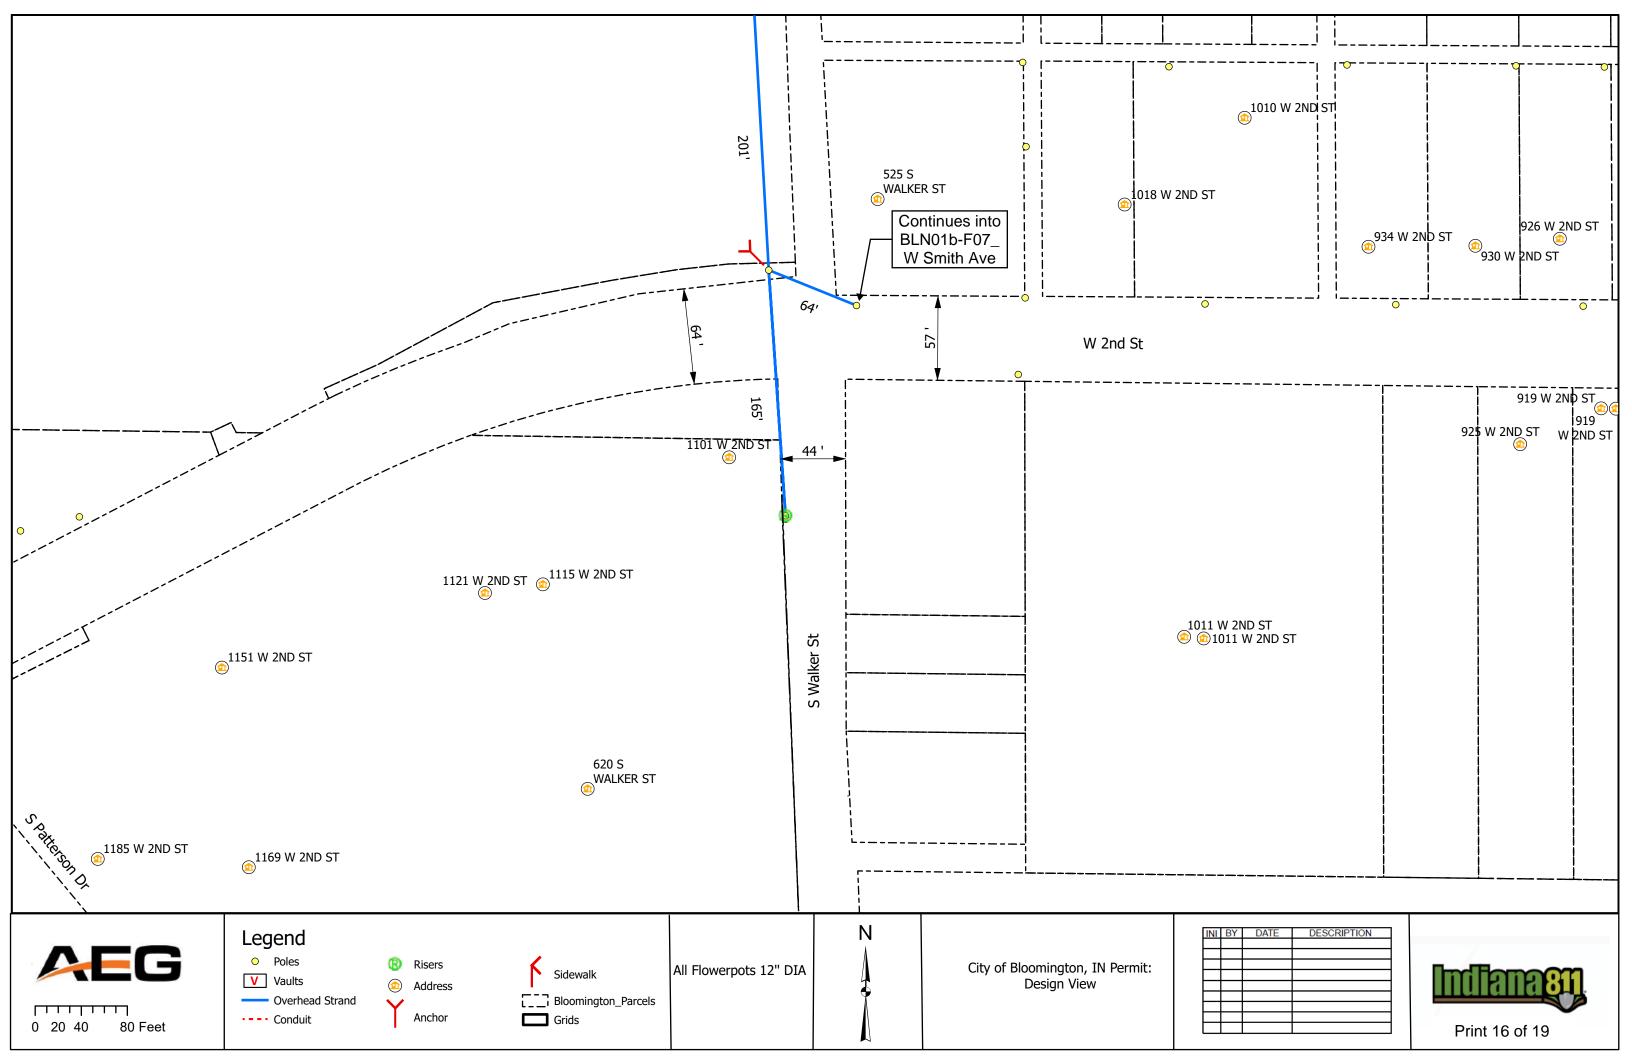

### V. <u>NEW BUSINESS</u>

- 1. Lane and Sidewalk Closure Requests from AEG
- 2. Lane and Sidewalk Closures Request from Lineal Contracting
- 3. Sidewalk Closure Request on E 3rd St from Strauser Construction (March 9- March 16, 2024)
- 4. Sidewalk Closure and Metered Parking Reservation Request from Gilliatte General Contractors (February 14-28, 2024)
- 5. Lane Closure Request from City of Bloomington Utilities
- 6. Contract with Applied Engineering Services for Walnut and Morton St. Garages