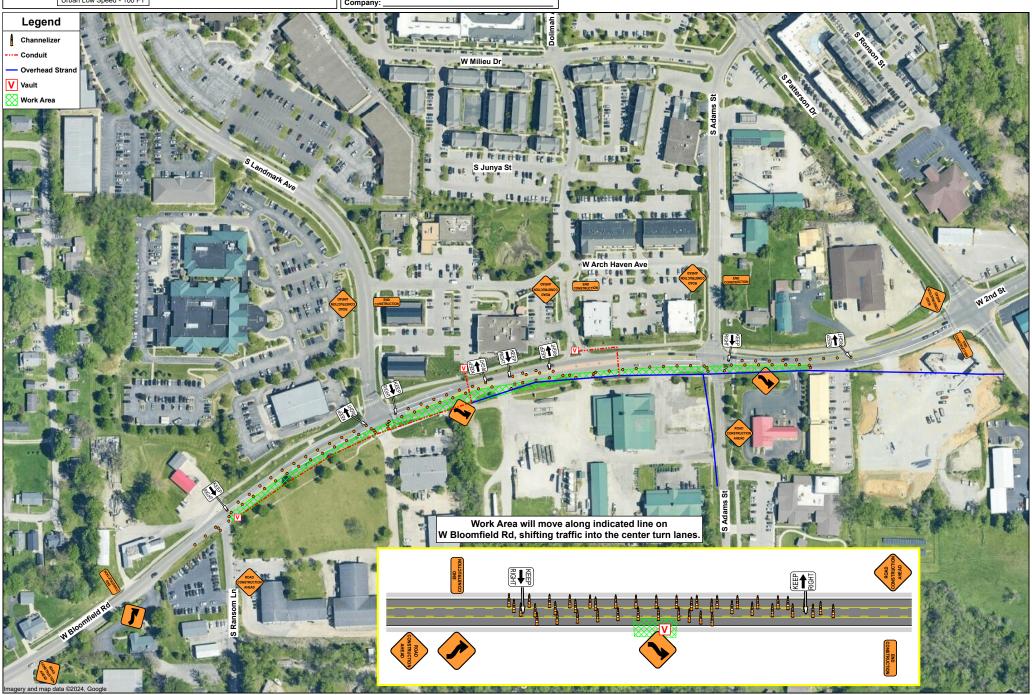

### V. <u>NEW BUSINESS</u>

- 1. Lane and Sidewalk Closure Requests from AEG
- 2. Lane and Sidewalk Closures Request from Lineal Contracting
- 3. Sidewalk Closure Request on E 3rd St from Strauser Construction (March 9- March 16, 2024)
- 4. Sidewalk Closure and Metered Parking Reservation Request from Gilliatte General Contractors (February 14-28, 2024)
- 5. Lane Closure Request from City of Bloomington Utilities
- 6. Contract with Applied Engineering Services for Walnut and Morton St. Garages