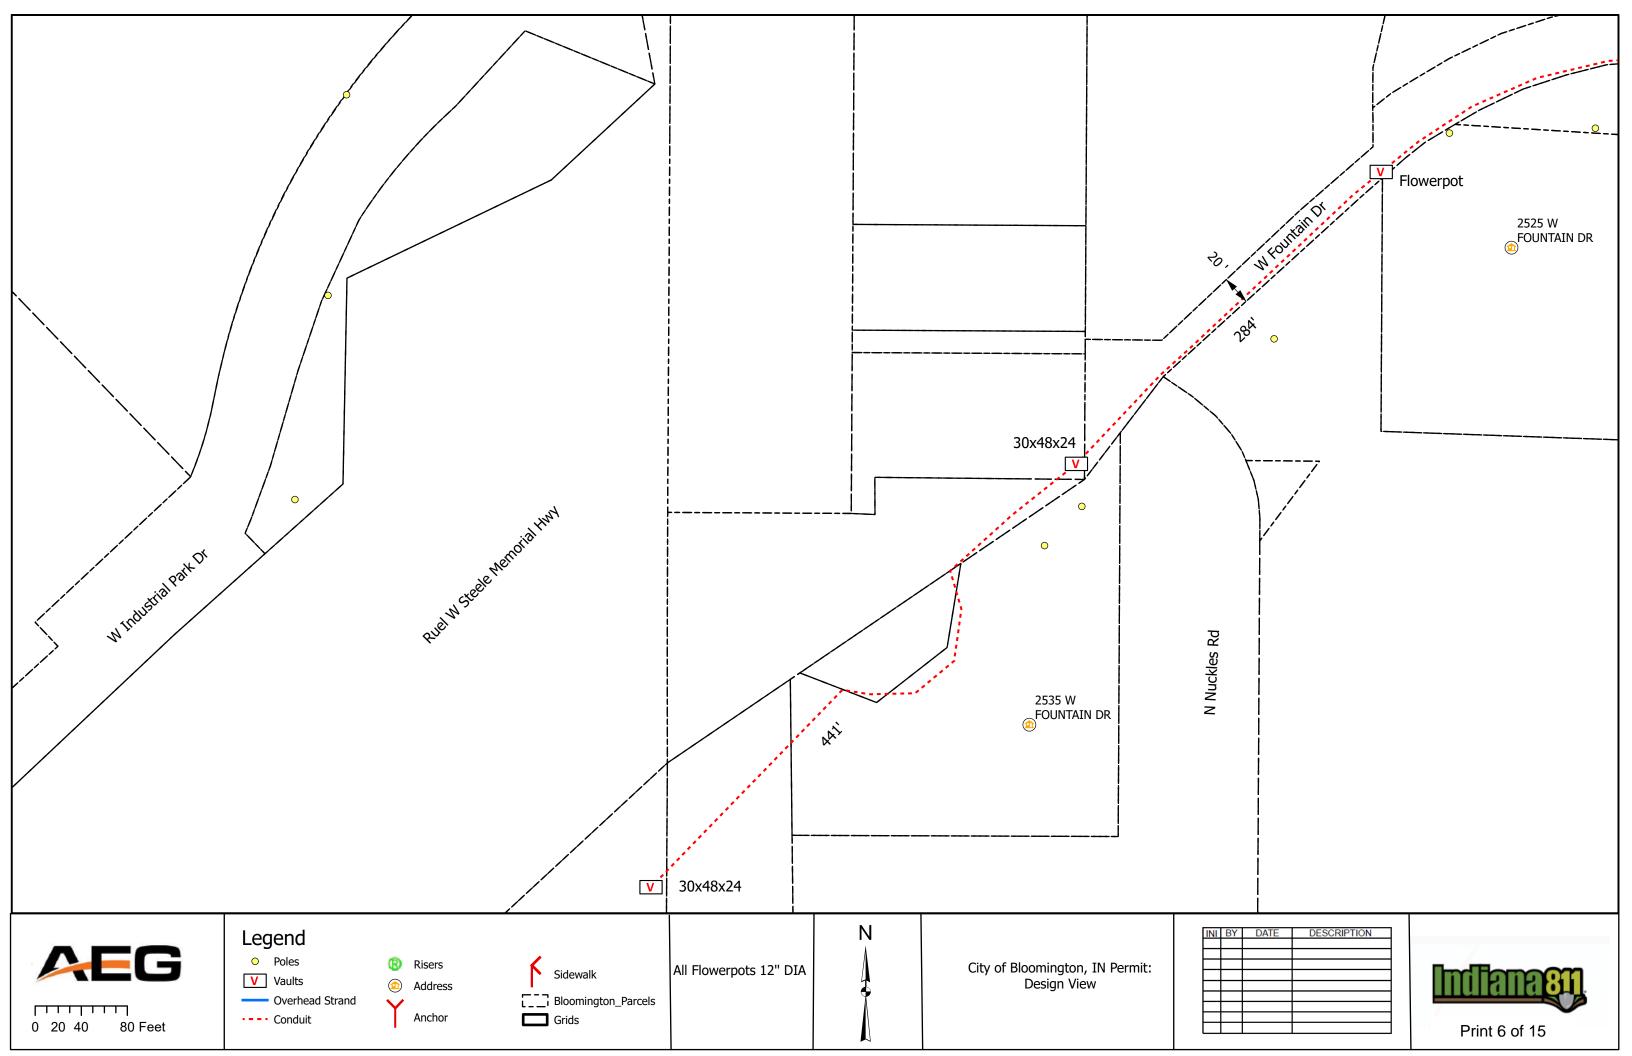

### V. <u>NEW BUSINESS</u>

- 1. Lane and Sidewalk Closure Requests from AEG
- 2. Lane and Sidewalk Closures Request from Lineal Contracting
- 3. Sidewalk Closure Request on E 3rd St from Strauser Construction (March 9- March 16, 2024)
- 4. Sidewalk Closure and Metered Parking Reservation Request from Gilliatte General Contractors (February 14-28, 2024)
- 5. Lane Closure Request from City of Bloomington Utilities
- 6. Contract with Applied Engineering Services for Walnut and Morton St. Garages