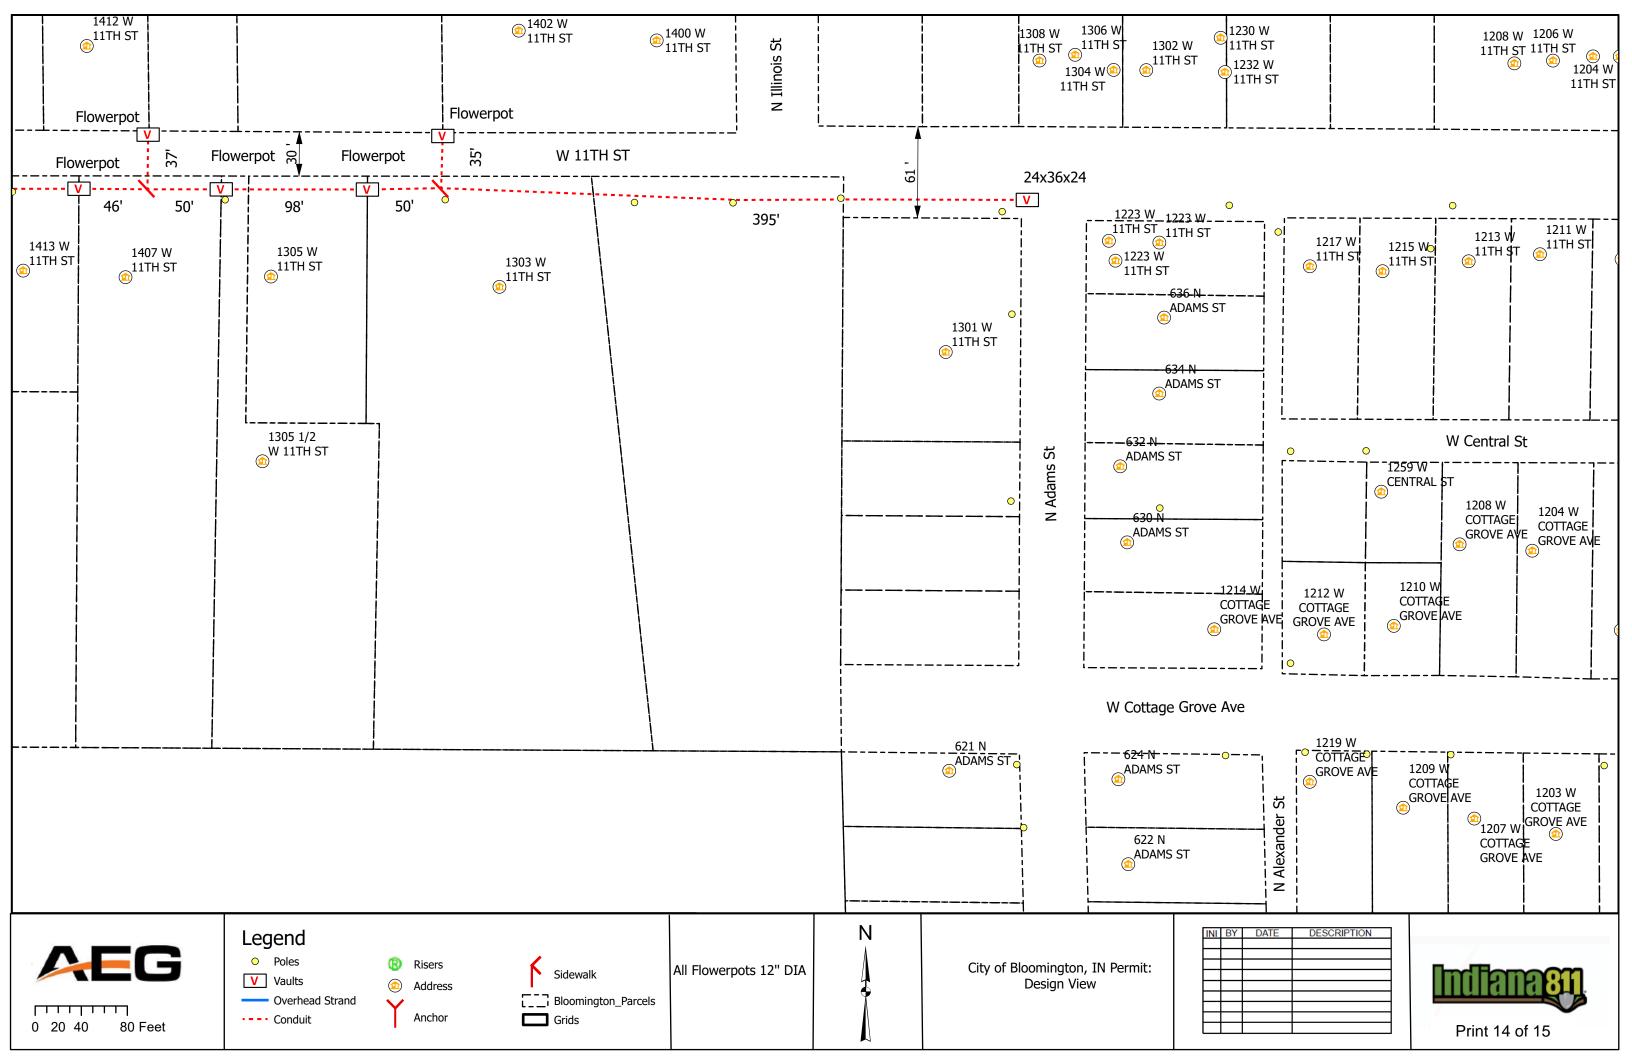

### V. <u>NEW BUSINESS</u>

- 1. Lane and Sidewalk Closure Requests from AEG
- 2. Lane and Sidewalk Closures Request from Lineal Contracting
- 3. Sidewalk Closure Request on E 3rd St from Strauser Construction (March 9- March 16, 2024)
- 4. Sidewalk Closure and Metered Parking Reservation Request from Gilliatte General Contractors (February 14-28, 2024)
- 5. Lane Closure Request from City of Bloomington Utilities
- 6. Contract with Applied Engineering Services for Walnut and Morton St. Garages