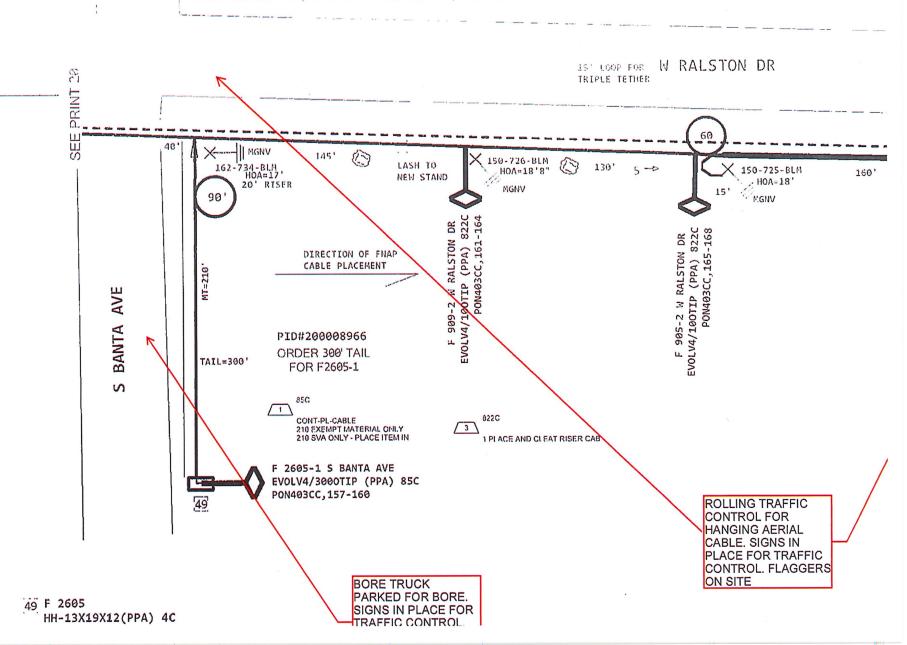

### V. <u>NEW BUSINESS</u>

- 1. Lane and Sidewalk Closure Requests from AEG
- 2. Lane and Sidewalk Closures Request from Lineal Contracting
- 3. Sidewalk Closure Request on E 3rd St from Strauser Construction (March 9- March 16, 2024)
- 4. Sidewalk Closure and Metered Parking Reservation Request from Gilliatte General Contractors (February 14-28, 2024)
- 5. Lane Closure Request from City of Bloomington Utilities
- 6. Contract with Applied Engineering Services for Walnut and Morton St. Garages