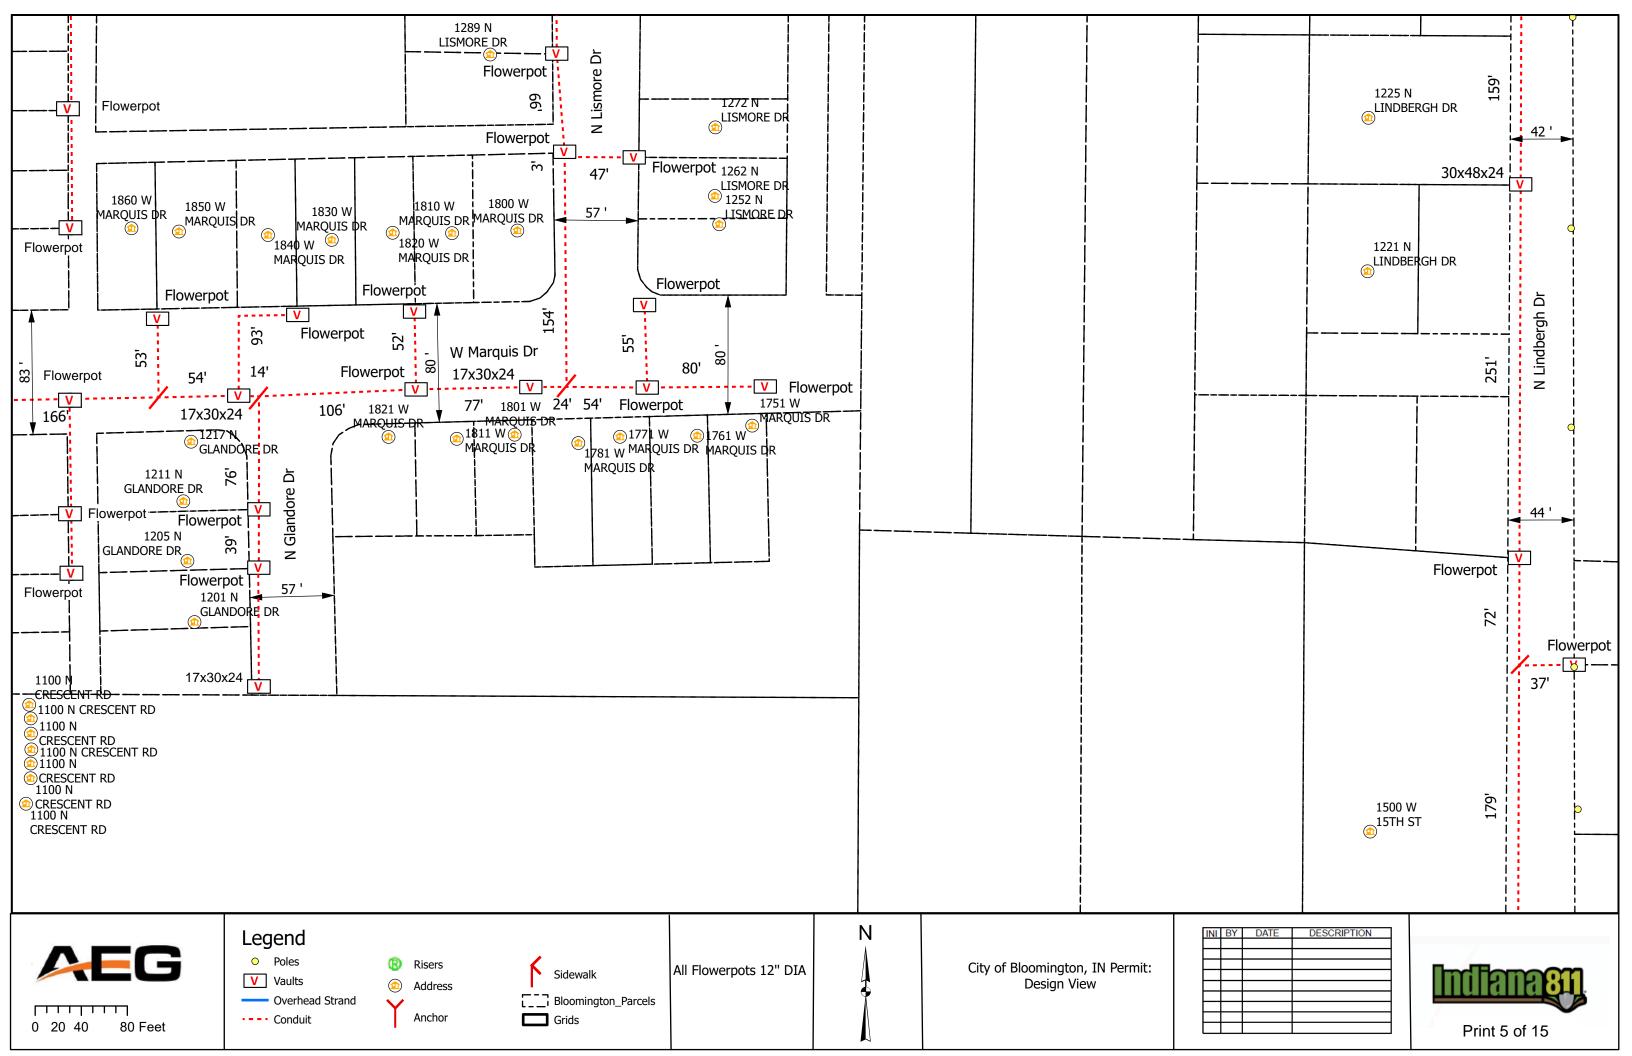

### V. <u>NEW BUSINESS</u>

- 1. Lane and Sidewalk Closure Requests from AEG
- 2. Lane and Sidewalk Closures Request from Lineal Contracting
- 3. Sidewalk Closure Request on E 3rd St from Strauser Construction (March 9- March 16, 2024)
- 4. Sidewalk Closure and Metered Parking Reservation Request from Gilliatte General Contractors (February 14-28, 2024)
- 5. Lane Closure Request from City of Bloomington Utilities
- 6. Contract with Applied Engineering Services for Walnut and Morton St. Garages