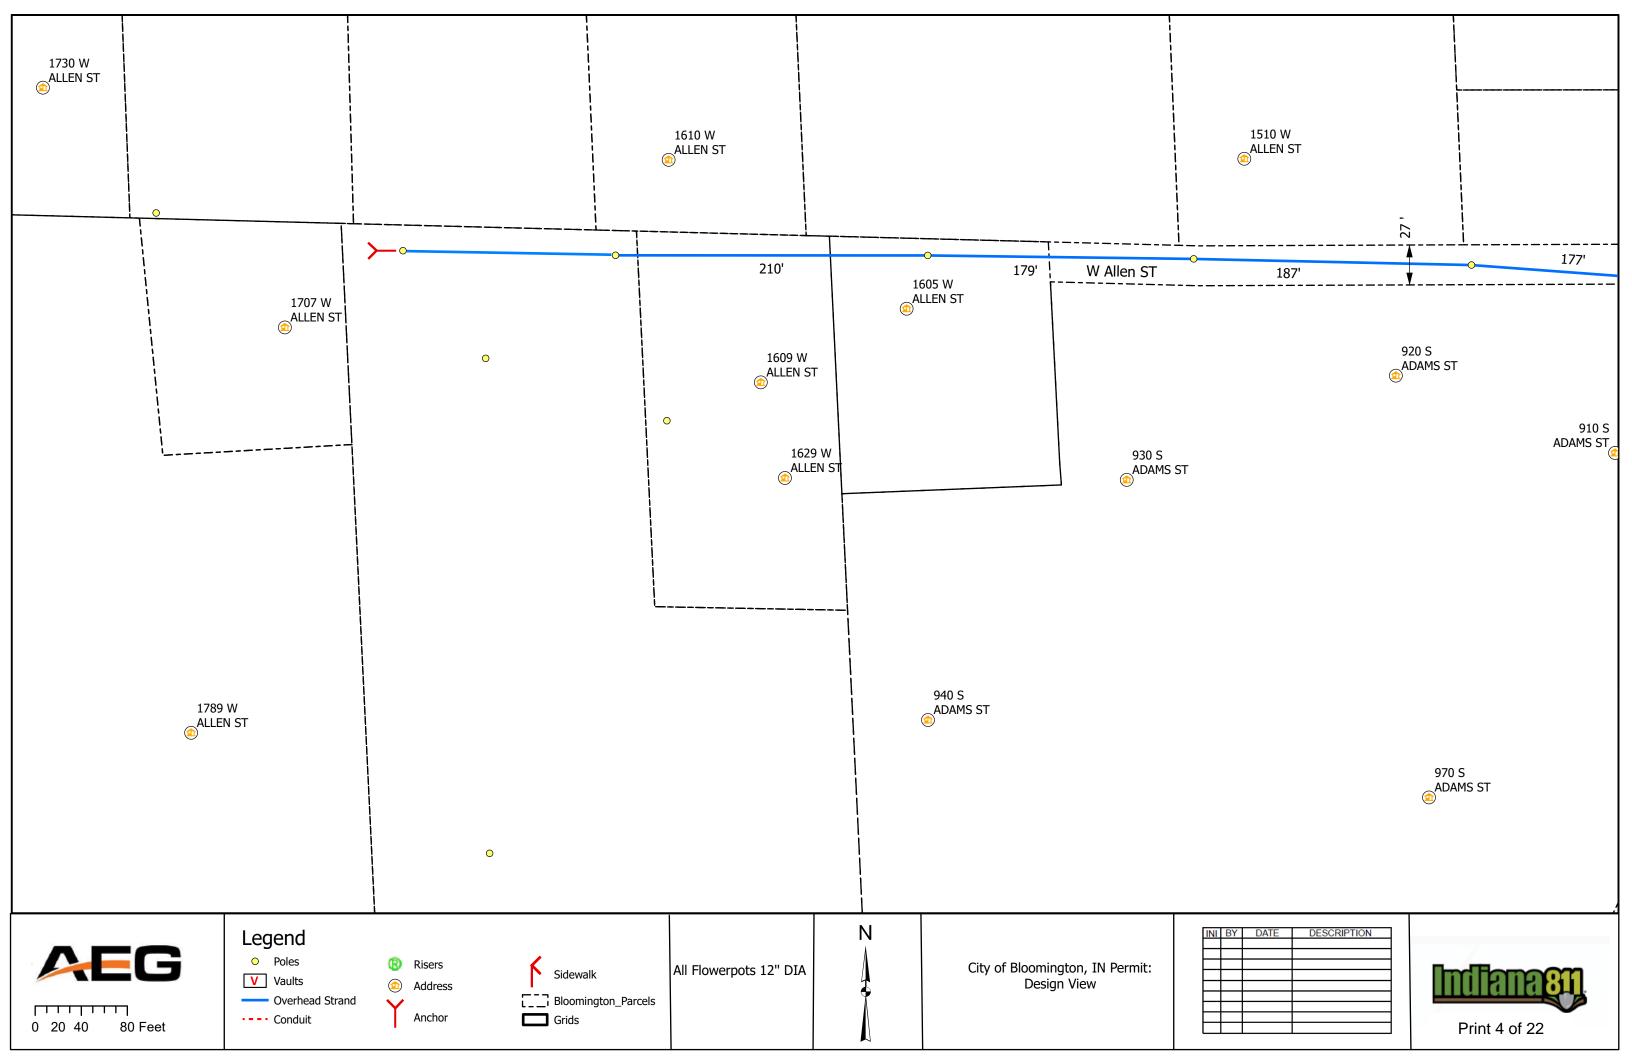

### V. <u>NEW BUSINESS</u>

- 1. Lane and Sidewalk Closure Requests from AEG
- 2. Lane and Sidewalk Closures Request from Lineal Contracting
- 3. Sidewalk Closure Request on E 3rd St from Strauser Construction (March 9- March 16, 2024)
- 4. Sidewalk Closure and Metered Parking Reservation Request from Gilliatte General Contractors (February 14-28, 2024)
- 5. Lane Closure Request from City of Bloomington Utilities
- 6. Contract with Applied Engineering Services for Walnut and Morton St. Garages