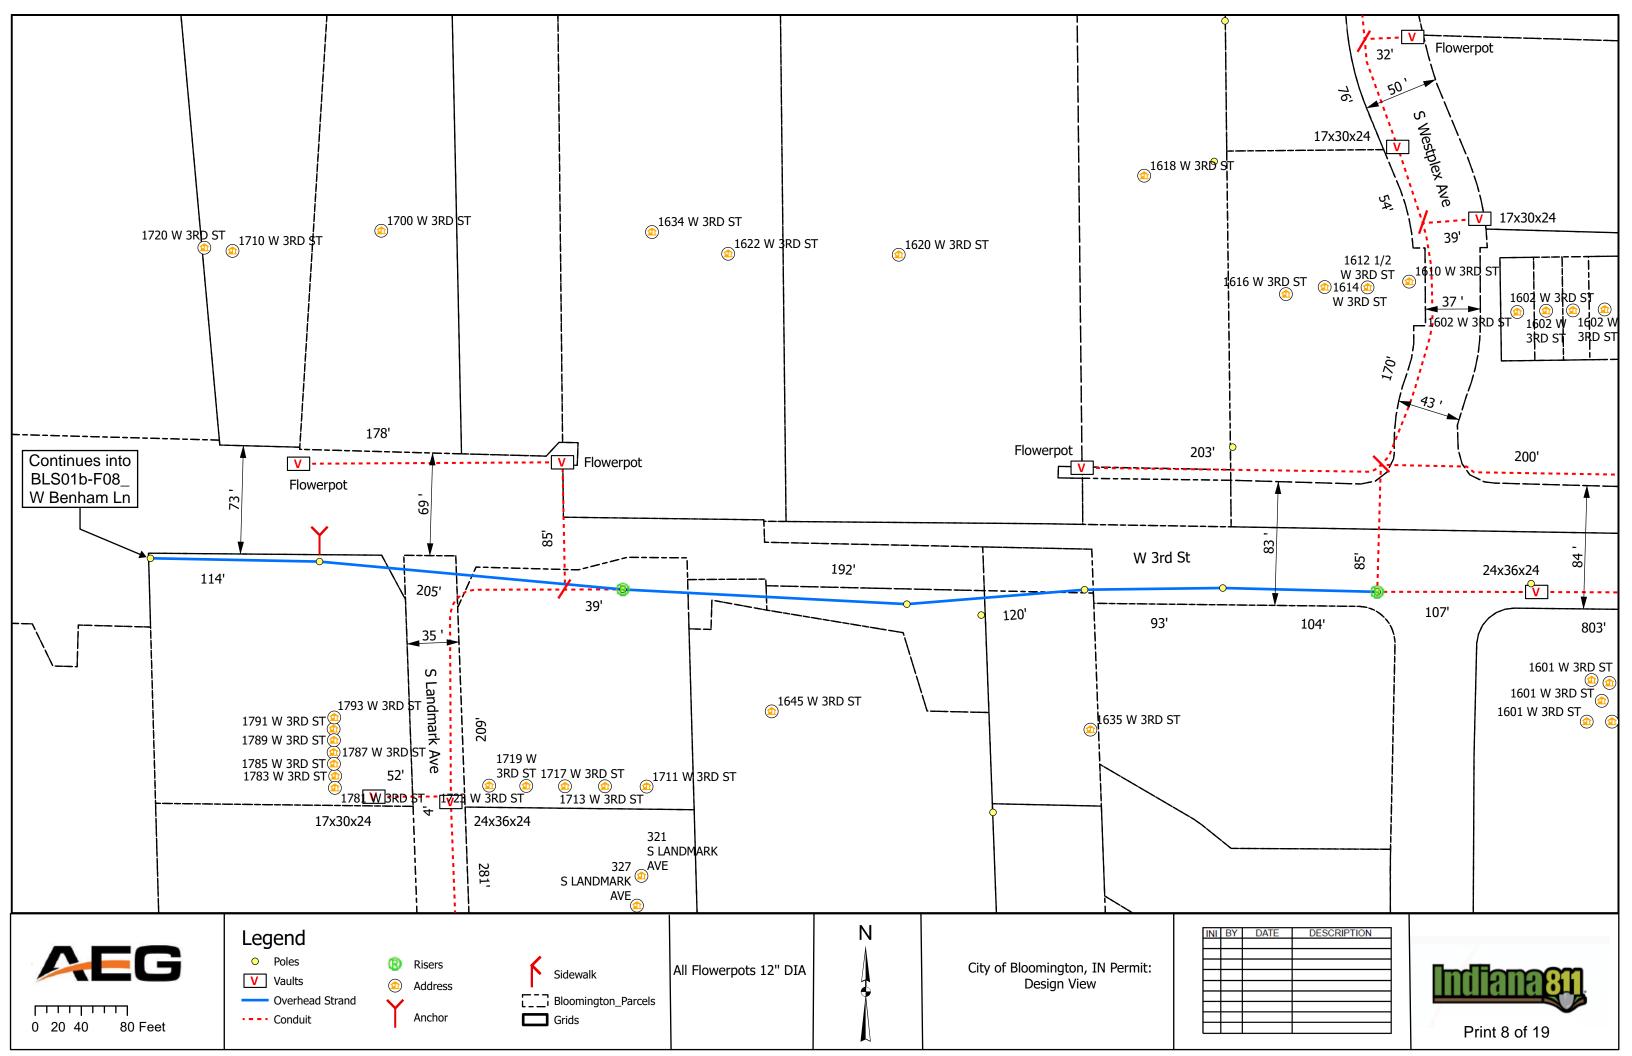

### V. <u>NEW BUSINESS</u>

- 1. Lane and Sidewalk Closure Requests from AEG
- 2. Lane and Sidewalk Closures Request from Lineal Contracting
- 3. Sidewalk Closure Request on E 3rd St from Strauser Construction (March 9- March 16, 2024)
- 4. Sidewalk Closure and Metered Parking Reservation Request from Gilliatte General Contractors (February 14-28, 2024)
- 5. Lane Closure Request from City of Bloomington Utilities
- 6. Contract with Applied Engineering Services for Walnut and Morton St. Garages