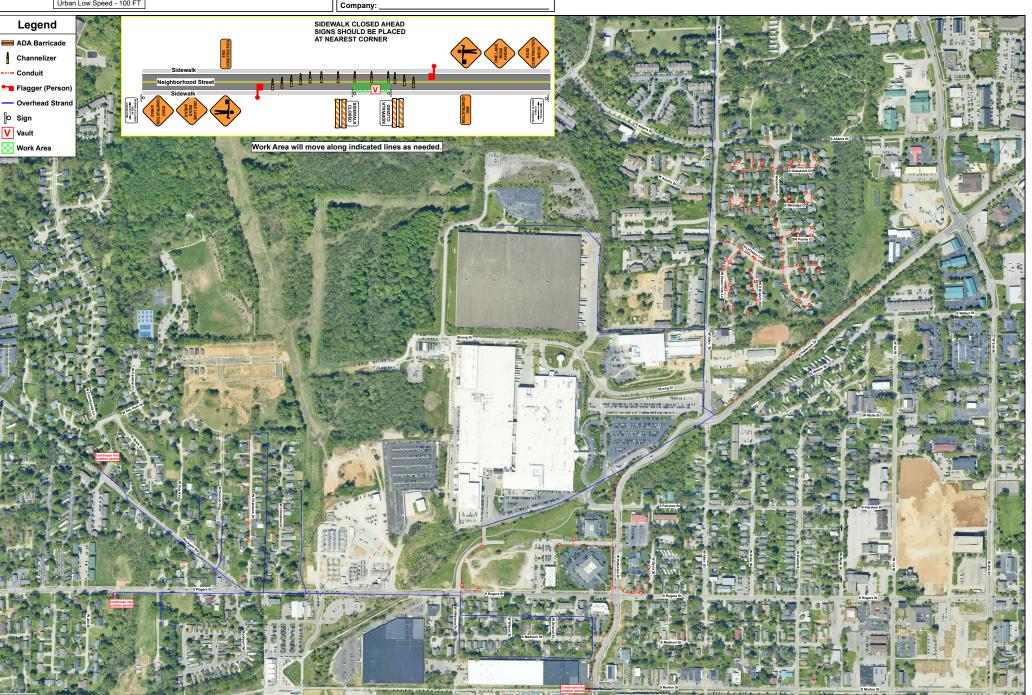

|                                      |
| I |                                      |
| I | Signature:                           |
| I |                                      |
| ı | Company                              |

| Road Ru | nn   |
|---------|------|
|         |      |
| Safety  | ices |

Date: 2/5/2024 Project: BLS01a-F07\_S Strong St TCP1: : Traffic Control Suggestion For: ATLANTIC ENGINEERING (AEG): By: Road Runner Safety Services, Inc.: Nathan

Comments:
Drawing not to scale. Traffic control plan must be approved by an engineer. This is a suggestion only. Road Runners Safety Services, Inc. has no liability for this suggested traffic control plan. Actual placement and spacing of all traffic control devices will depend on field conditions and must conform to MUTCD standards.







# CITY OF BLOOMINGTON RIGHT-OF-WAY USE PERMIT APPLICATION

ROW EXCAVATION ROW USE

ADDRESS OF ROW ACTIVITY: BLS01a-F07\_S Strong St

401 N Morton Street, Suite 130 P.O. Box 100 Bloomington, IN 47402

Phone: (812) 349-3913 Fax: (812) 349-3520

Email:

engineering@bloomington.in.gov

| A. APPLICANT/AGENT INFORMATION:                                                                                                                     | D. TRAFFIC CONTROL DEVICES*:                                                                                                                                                     |  |  |  |  |
|-----------------------------------------------------------------------------------------------------------------------------------------------------|-------------------