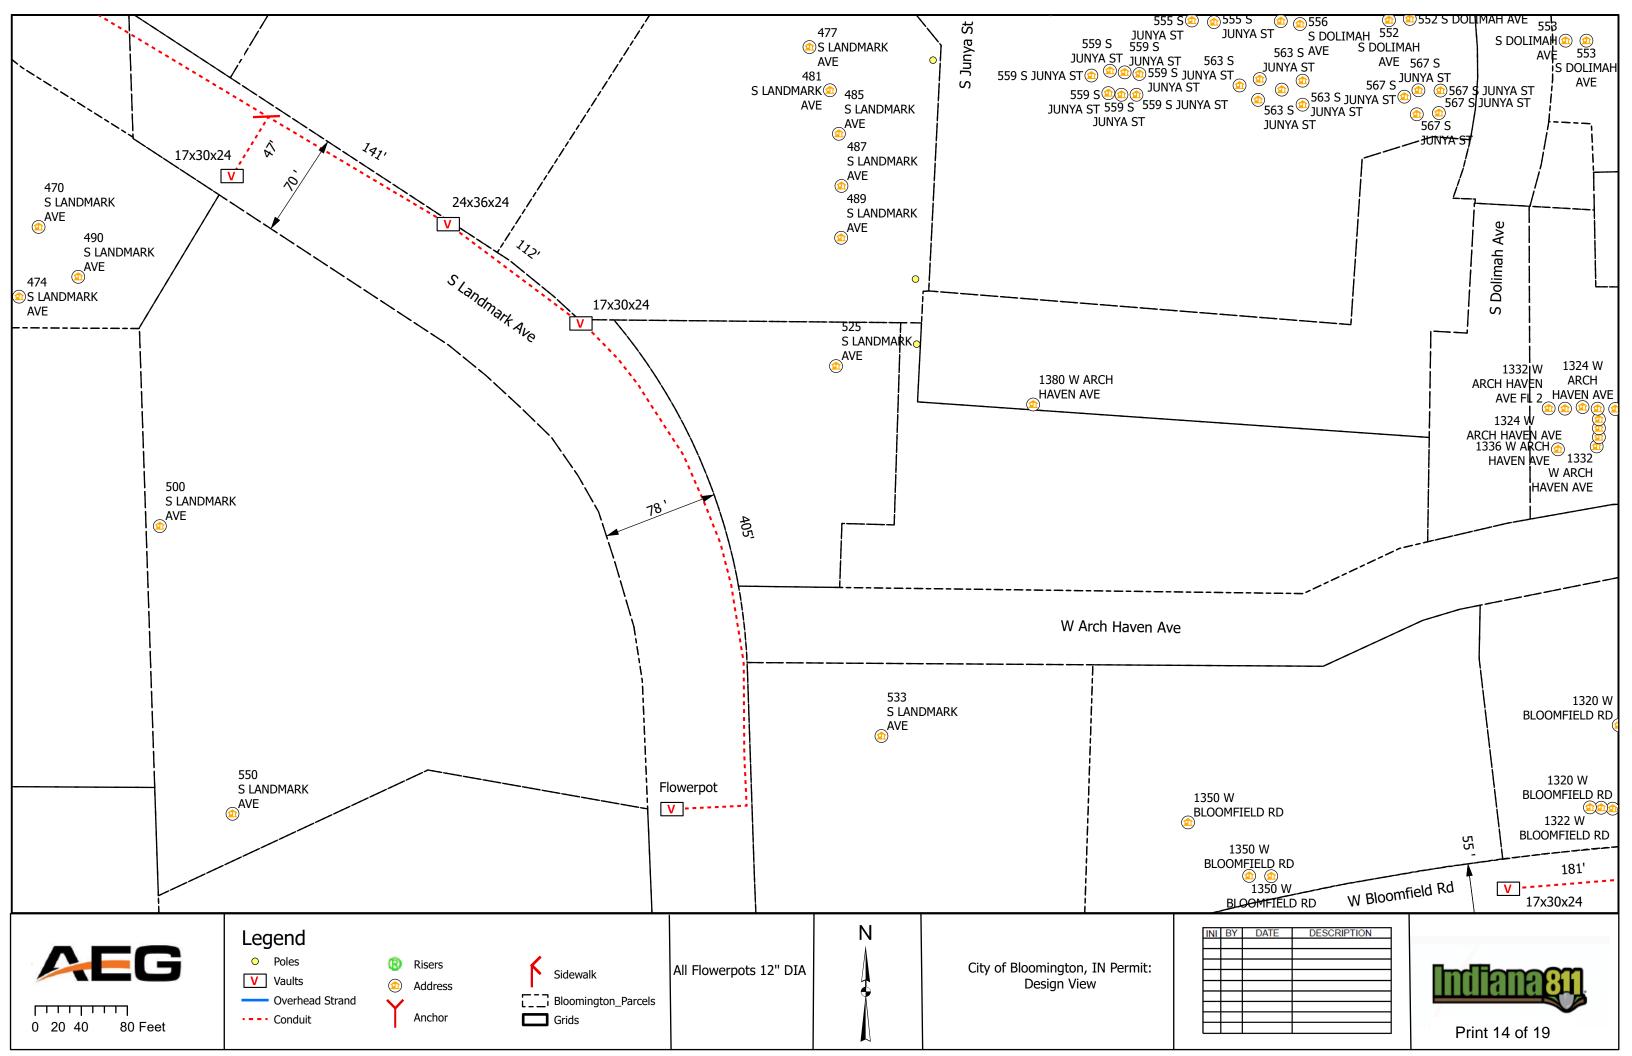

### V. <u>NEW BUSINESS</u>

- 1. Lane and Sidewalk Closure Requests from AEG
- 2. Lane and Sidewalk Closures Request from Lineal Contracting
- 3. Sidewalk Closure Request on E 3rd St from Strauser Construction (March 9- March 16, 2024)
- 4. Sidewalk Closure and Metered Parking Reservation Request from Gilliatte General Contractors (February 14-28, 2024)
- 5. Lane Closure Request from City of Bloomington Utilities
- 6. Contract with Applied Engineering Services for Walnut and Morton St. Garages