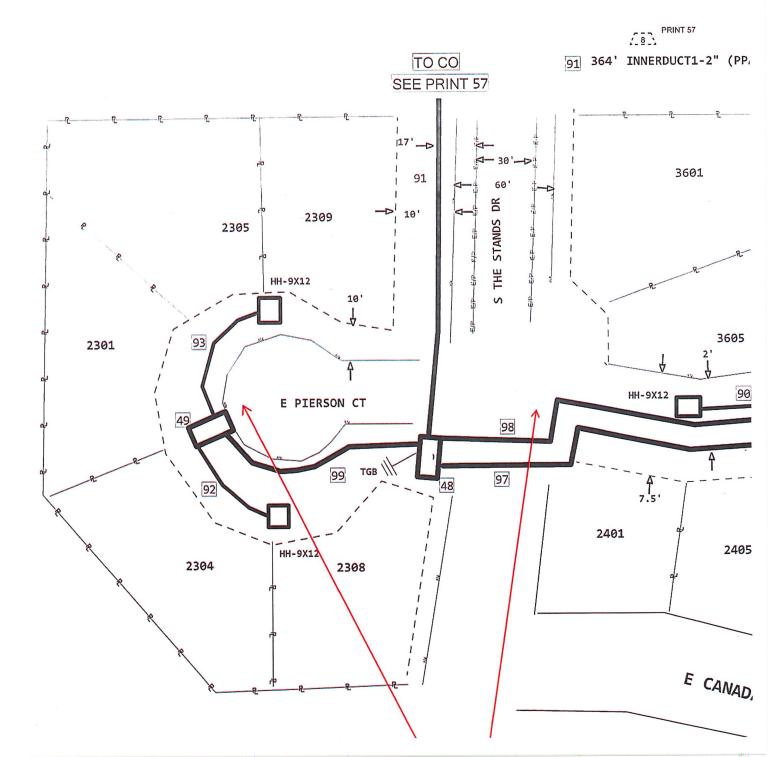

### V. <u>NEW BUSINESS</u>

- 1. Lane and Sidewalk Closure Requests from AEG
- 2. Lane and Sidewalk Closures Request from Lineal Contracting
- 3. Sidewalk Closure Request on E 3rd St from Strauser Construction (March 9- March 16, 2024)
- 4. Sidewalk Closure and Metered Parking Reservation Request from Gilliatte General Contractors (February 14-28, 2024)
- 5. Lane Closure Request from City of Bloomington Utilities
- 6. Contract with Applied Engineering Services for Walnut and Morton St. Garages