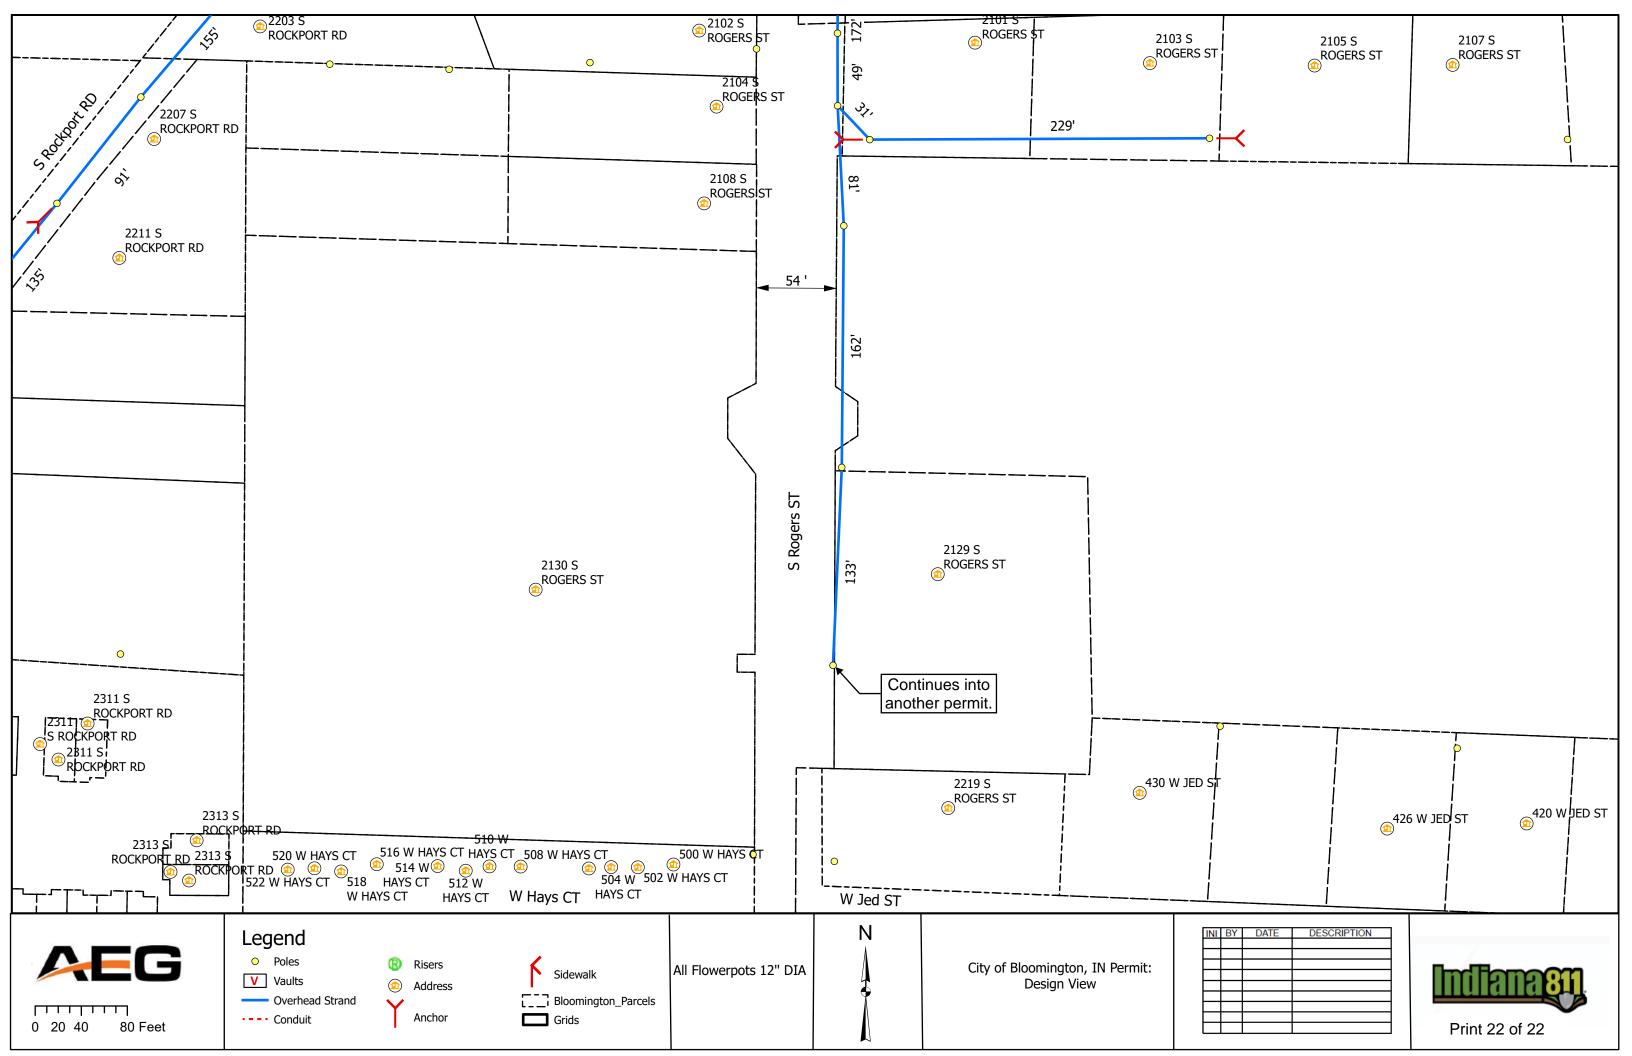

### V. <u>NEW BUSINESS</u>

- 1. Lane and Sidewalk Closure Requests from AEG
- 2. Lane and Sidewalk Closures Request from Lineal Contracting
- 3. Sidewalk Closure Request on E 3rd St from Strauser Construction (March 9- March 16, 2024)
- 4. Sidewalk Closure and Metered Parking Reservation Request from Gilliatte General Contractors (February 14-28, 2024)
- 5. Lane Closure Request from City of Bloomington Utilities
- 6. Contract with Applied Engineering Services for Walnut and Morton St. Garages