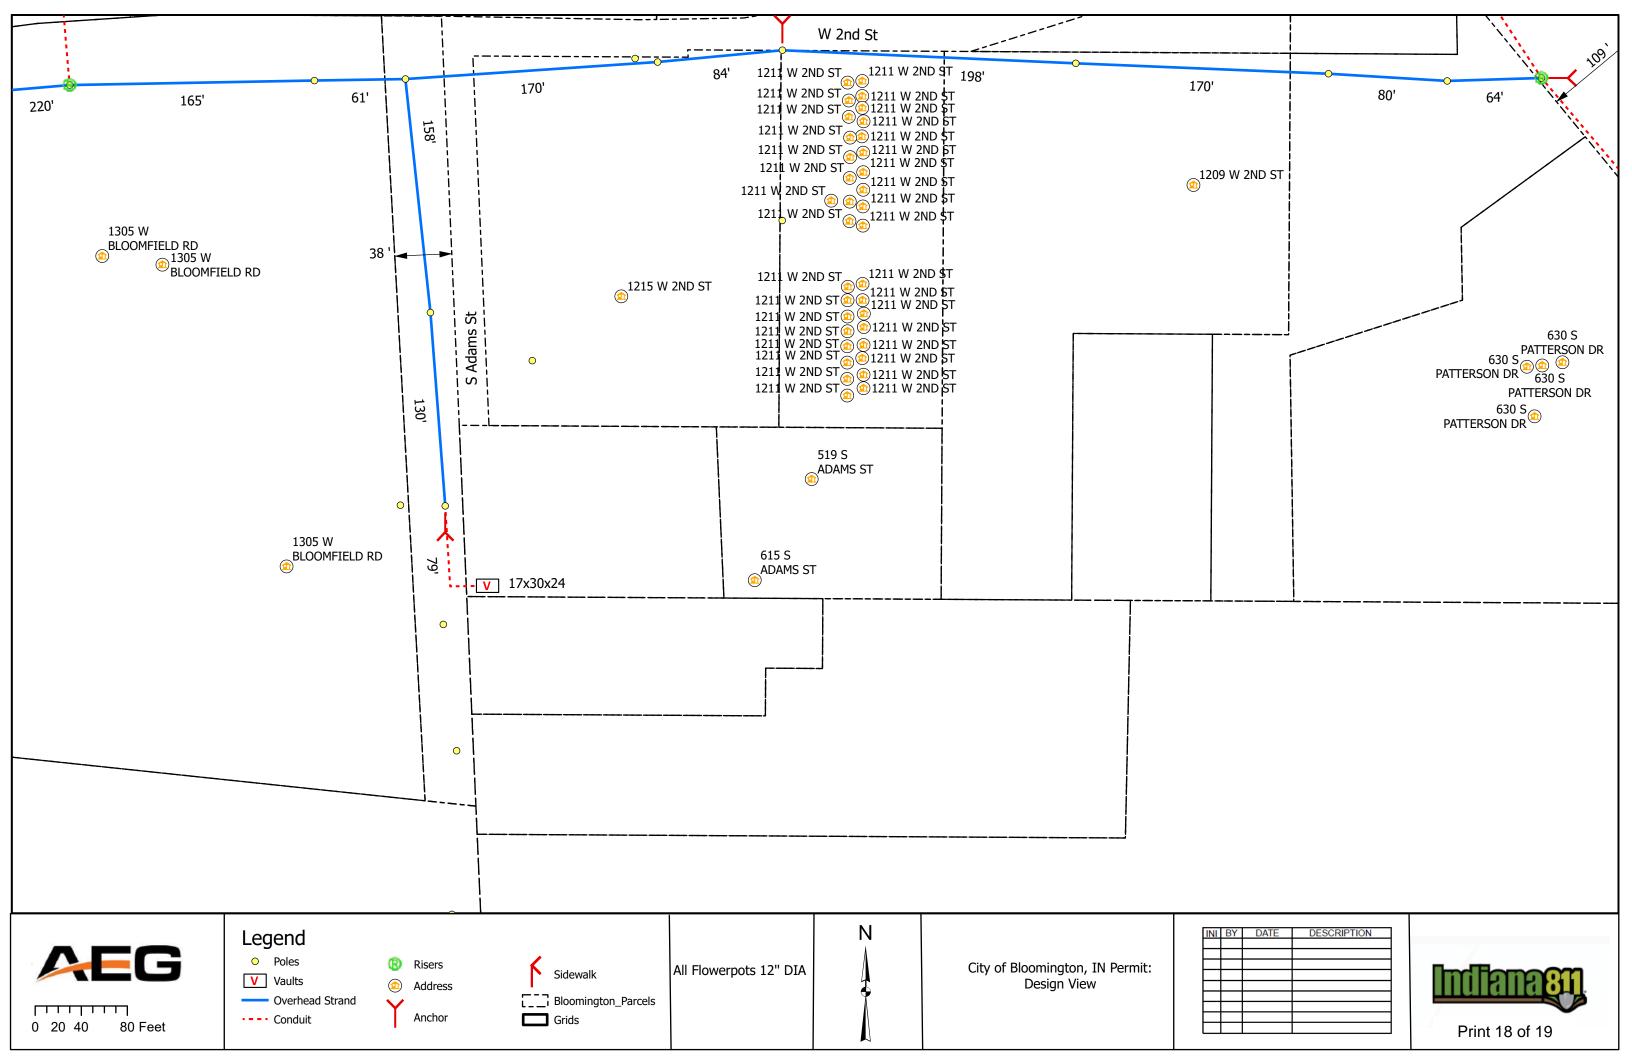

### V. <u>NEW BUSINESS</u>

- 1. Lane and Sidewalk Closure Requests from AEG
- 2. Lane and Sidewalk Closures Request from Lineal Contracting
- 3. Sidewalk Closure Request on E 3rd St from Strauser Construction (March 9- March 16, 2024)
- 4. Sidewalk Closure and Metered Parking Reservation Request from Gilliatte General Contractors (February 14-28, 2024)
- 5. Lane Closure Request from City of Bloomington Utilities
- 6. Contract with Applied Engineering Services for Walnut and Morton St. Garages