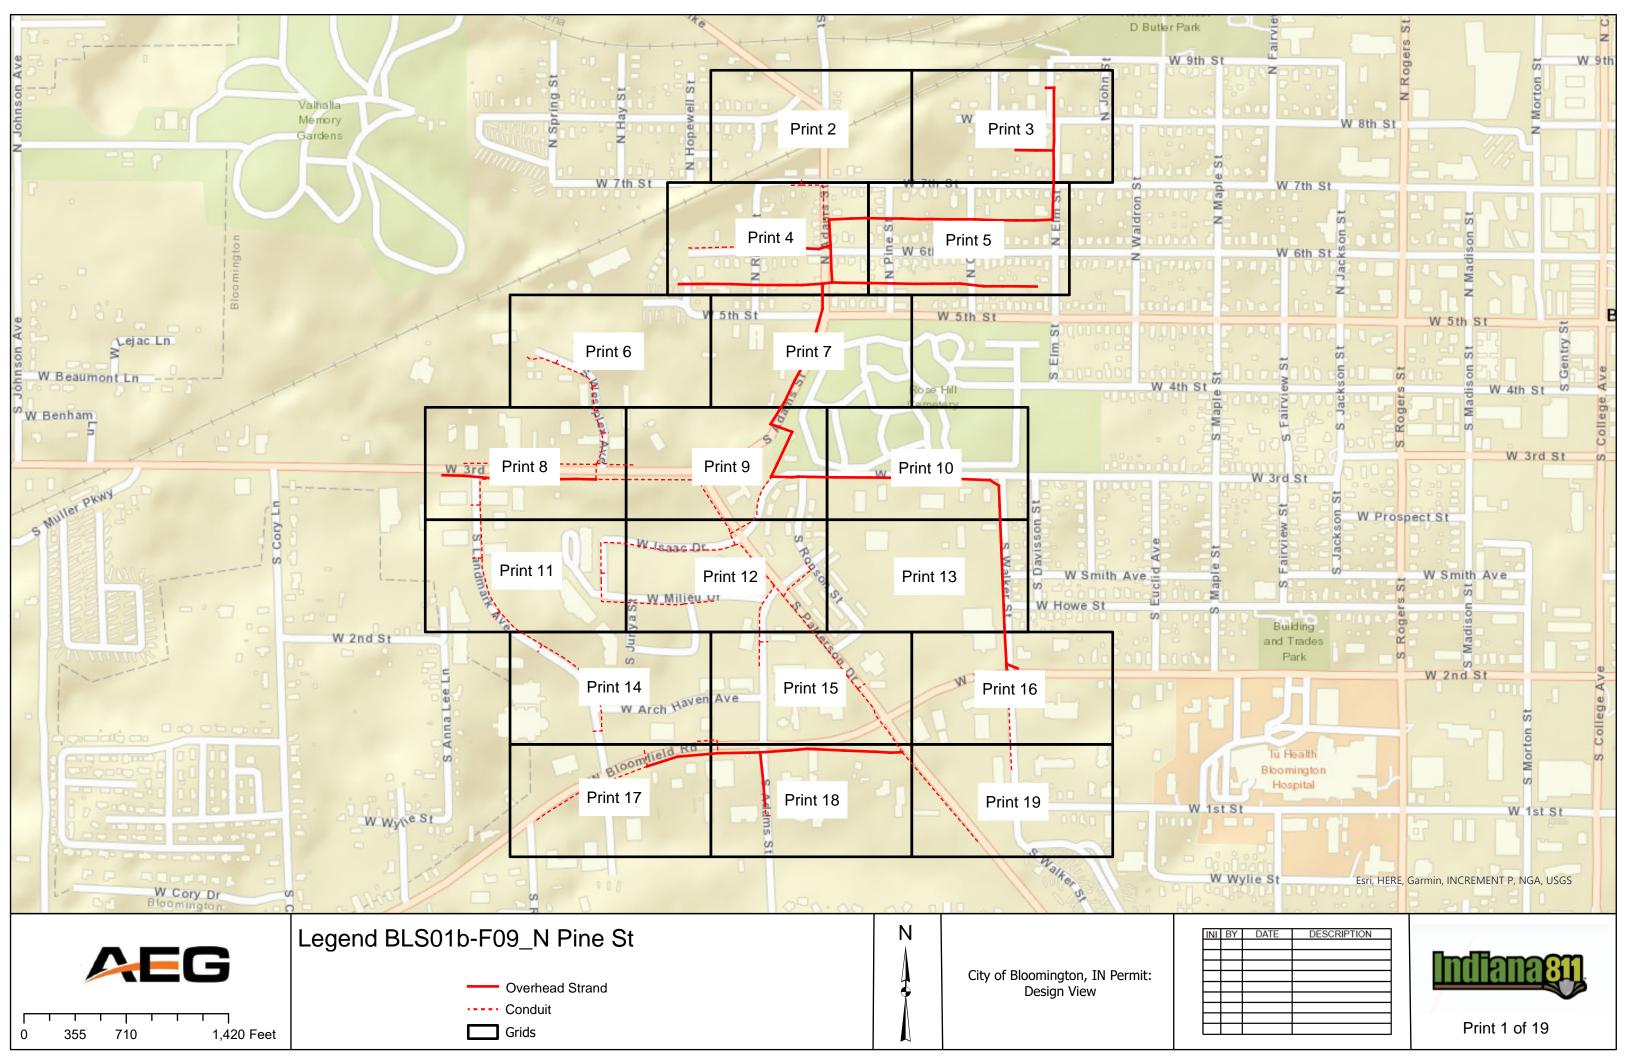

|                                                                                                                                                                                                                                                                             |  |  |  |  |  |
| Approved By: BPW                                                                                                                                    |                                                                                                                                                                                                                                                                             |  |  |  |  |  |

Staff Representative:\_\_\_\_\_Phone#: \_\_\_\_\_ Date:\_\_\_\_







































**RUS** Listed

## Carlon PV-Mold Nonmetallic Pole Riser System

Carlon PV-Mold is a nonmetallic pole riser system designed to protect communications power cable installed on poles.

#### Features:

- Meets or exceeds requirements outlined in the National Electric Safety Code (NESC).
- Designed in accordance with NEMA TC-19 specifications.
- Ultraviolet, cold temperature and corrosive atmosphere resistant.
- Schedule 40 wall meets Schedule 80 PVC conduit impact requirements per NEMA TC-19.
- No grounding required.
- Belled end fits over each added section or conduit.
- · Flame retardant.
- Requires no maintenance.
- PV-Mold acts as an insulator against electrical shock.
- Interchangeable parts and accessories to match the needs of specific requirements