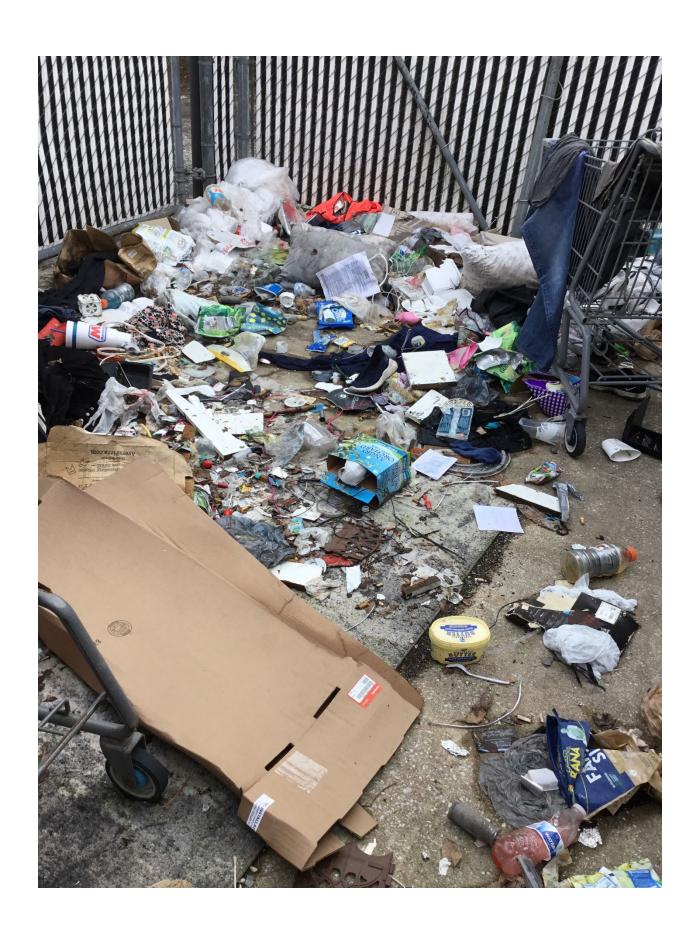

### Facts:

- 1. Bloomington Municipal Code § 6.06.020 makes it unlawful for "any person to throw, place, or scatter any garbage, rubbish, trash, or other refuse over or upon any premises, street, alley, either public or private, or to suffer or permit any garbage, rubbish, trash or other refuse to be placed or deposited on the premises owned, occupied or controlled by such person either with or without the intent to later remove, cover, or burn it."
- 2. On November 3, 2023, a Neighborhood Compliance Office inspected the property located at 1919 N. College Ave., Bloomington, Indiana (hereinafter, the "Property") for trash and litter on the Property and issued a Notice of Violation for garbage, rubbish, trash or other refuse in violation of BMC § 6.06.020.
- 3. On November 17, 2023; November 30, 2023; December 15, 2023; January 26, 2024; and February 1, 2024, a Neighborhood Compliance Officer re-inspected the Property and issued additional Notices of Violation for the trash and litter on the Property in violation of BMC § 6.06.020 (hereinafter, the November 3 Notice of Violation and the November 17, November 30, December 15, January 26, and February 1, 2024 Notices of Violation are collectively the "NOVs").
- 4. The Steak and Shake, as an ongoing business concern, has been closed for business for several years and the building is unoccupied.
- 5. Each of the NOVs were issued to the owner of the property, Steak and Shake Operations, Inc. (hereinafter, the "Owner"), by mailing the NOV's to the Owner's last known address of: P.O. Box 460169 Houston, TX 77056 C/O Ryan, LLC, in accordance with BMC § 6.06.070(b).
- 6. The violations have not been corrected and the NOVs were not appealed.
- 7. The Notice of Request to Abate was served on the Owner of the Property by certified mail, and then by regular mail, both to the last known address of the Owner as identified above, all in accordance with BMC § 6.06.080(b).

### Status of the Property and Reason for Abatement:

The Property remains out of compliance. Garbage remains thrown, placed and scattered on the Property. The Property needs to be abated to eliminate the violation and public nuisance.