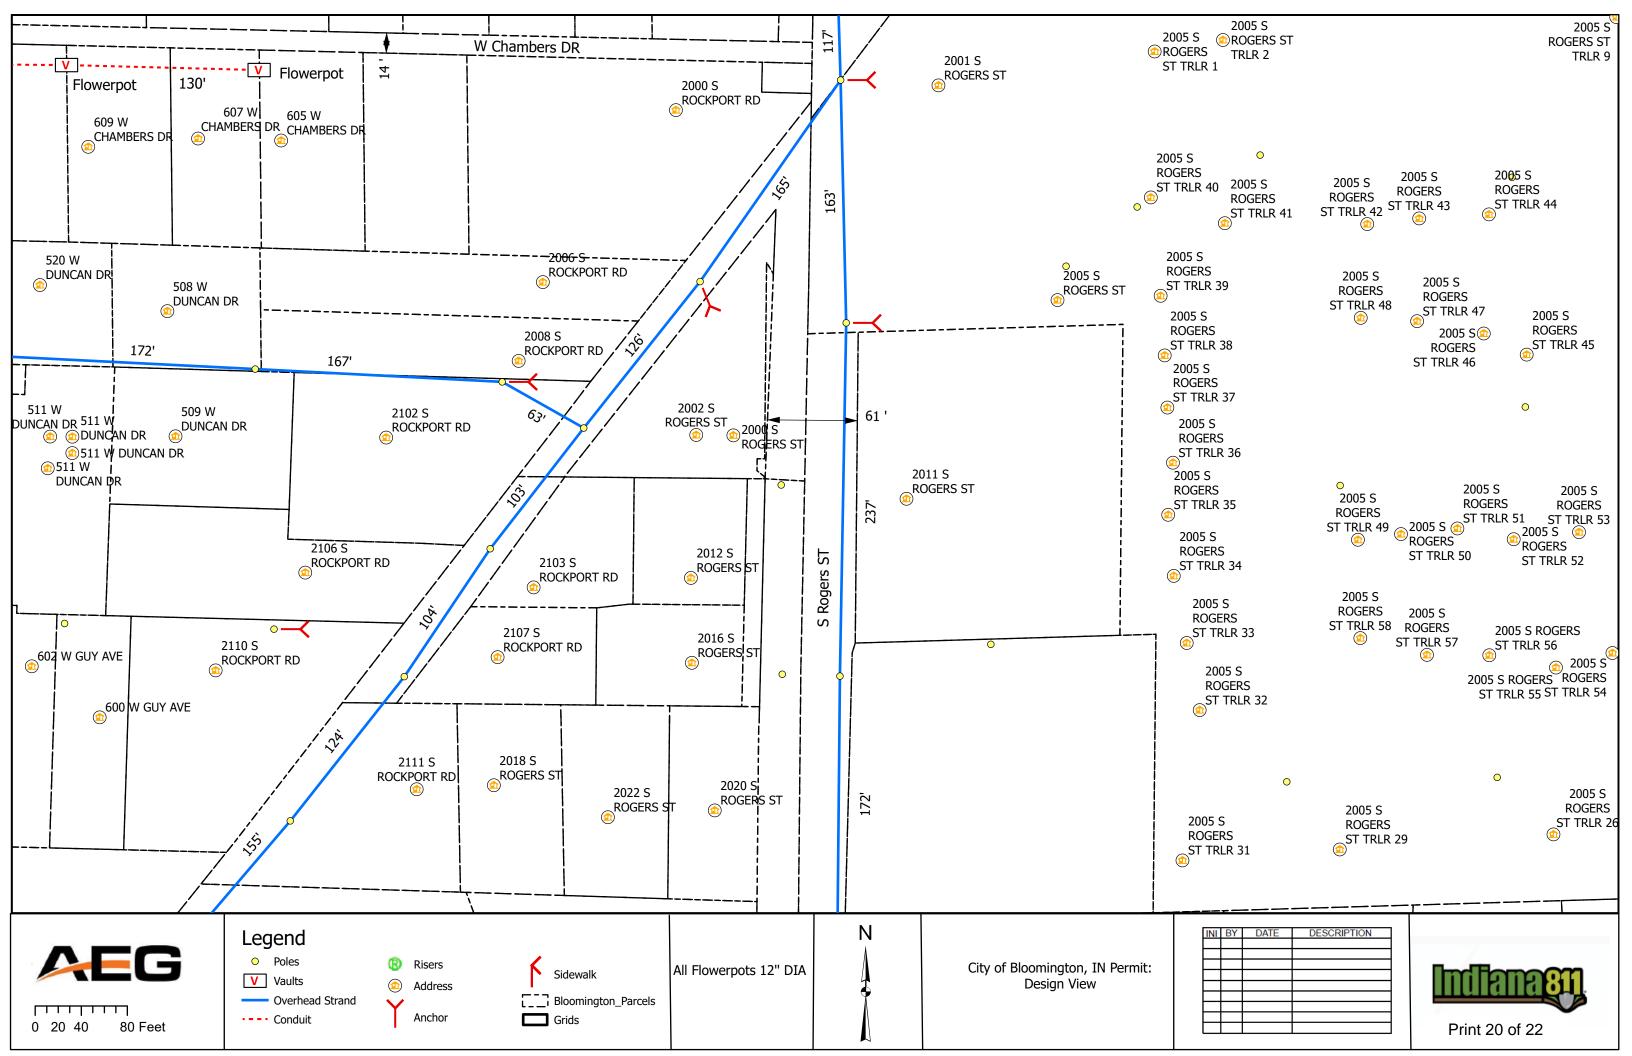

### V. <u>NEW BUSINESS</u>

- 1. Lane and Sidewalk Closure Requests from AEG
- 2. Lane and Sidewalk Closures Request from Lineal Contracting
- 3. Sidewalk Closure Request on E 3rd St from Strauser Construction (March 9- March 16, 2024)
- 4. Sidewalk Closure and Metered Parking Reservation Request from Gilliatte General Contractors (February 14-28, 2024)
- 5. Lane Closure Request from City of Bloomington Utilities
- 6. Contract with Applied Engineering Services for Walnut and Morton St. Garages