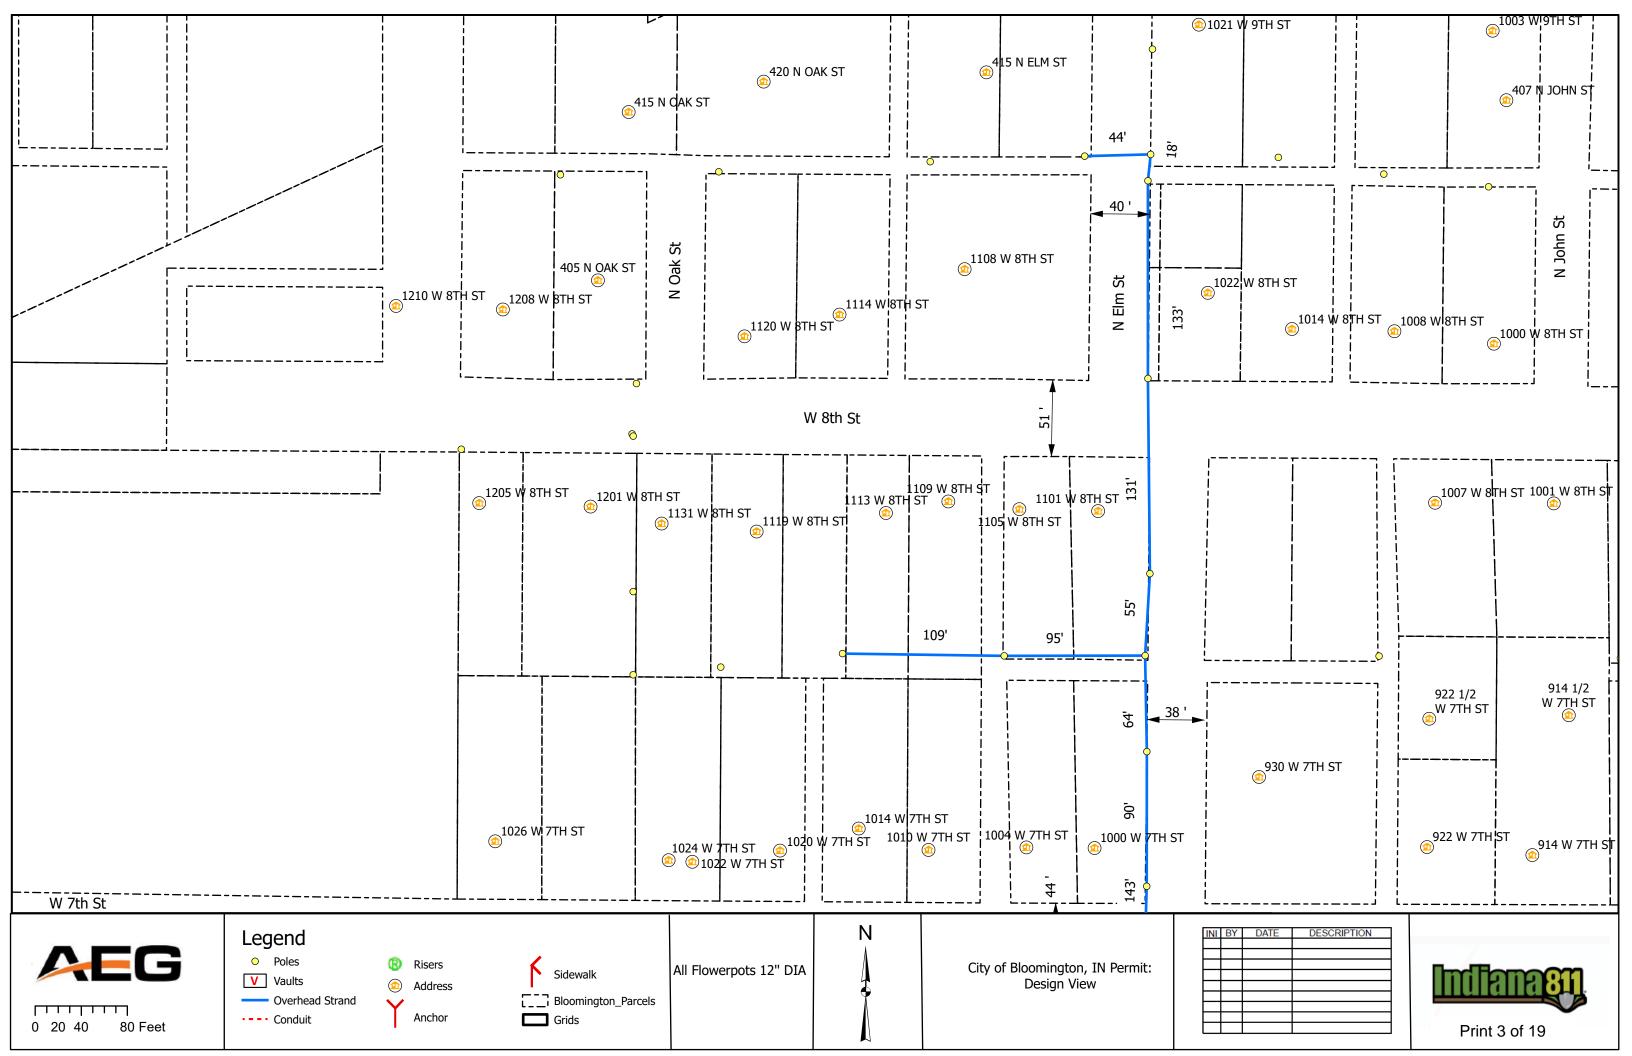

### V. <u>NEW BUSINESS</u>

- 1. Lane and Sidewalk Closure Requests from AEG
- 2. Lane and Sidewalk Closures Request from Lineal Contracting
- 3. Sidewalk Closure Request on E 3rd St from Strauser Construction (March 9- March 16, 2024)
- 4. Sidewalk Closure and Metered Parking Reservation Request from Gilliatte General Contractors (February 14-28, 2024)
- 5. Lane Closure Request from City of Bloomington Utilities
- 6. Contract with Applied Engineering Services for Walnut and Morton St. Garages