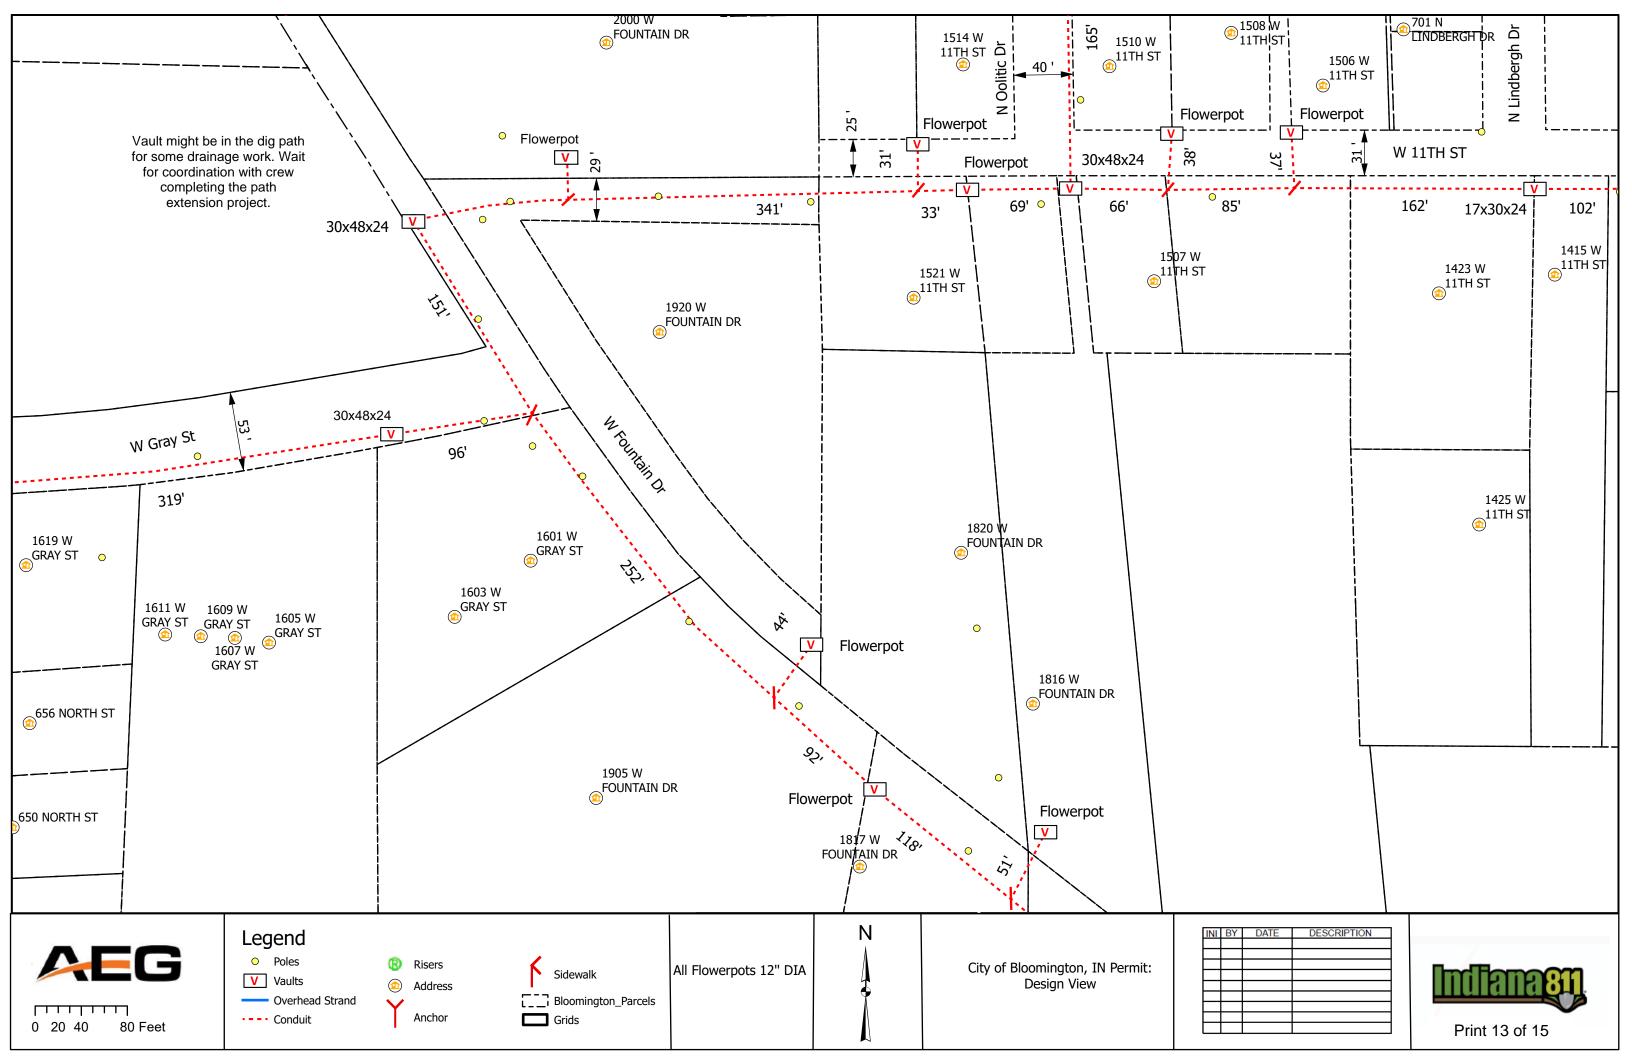

### V. <u>NEW BUSINESS</u>

- 1. Lane and Sidewalk Closure Requests from AEG
- 2. Lane and Sidewalk Closures Request from Lineal Contracting
- 3. Sidewalk Closure Request on E 3rd St from Strauser Construction (March 9- March 16, 2024)
- 4. Sidewalk Closure and Metered Parking Reservation Request from Gilliatte General Contractors (February 14-28, 2024)
- 5. Lane Closure Request from City of Bloomington Utilities
- 6. Contract with Applied Engineering Services for Walnut and Morton St. Garages