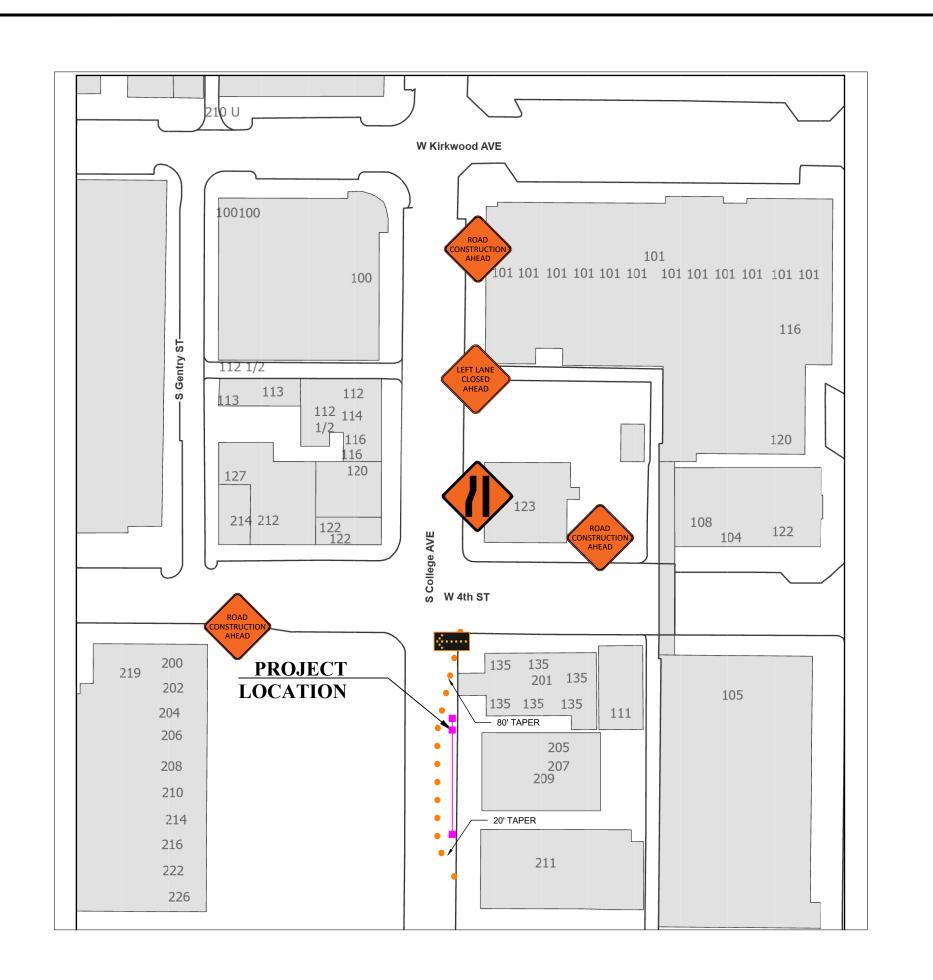

ENCE

GRANT STRE 218 S. Grant Street

PROJECT NO.: 2023-06

DATE: 11.13.23

DRAWN BY:

CHECKED BY: MHC

PROPOSED SITE PLAN
and LANDSCAPING PLAN





# Board of Public Works Staff Report

**Project/Event:** City of Bloomington Utilities Atlas Ballroom Storm

Project

Staff Representative: Kyle Baugh
Petitioner/Representative: Matt Dabertin

**Date:** February 13<sup>th</sup>, 2024

**Report:** City of Bloomington Utilities is requesting a two week lane closure for a storm water reconstruction project next to 209 S College (Atlas Ballroom) for the eastern lane adjacent to the sidewalk during normal working hours. The work would start on March 25<sup>th</sup> and is expected to conclude on April 8th, 2024. City of Bloomington Utilities has supplied maintenance of traffic plans for the work.







ARROW BOARD

PH.3 SIGN TABLE

SIGN/EQUIPMENT

ROAD CONSTRUCTION AHEAD XW20-1

LEFT LANE CLOSED AHEAD W20-5L

ARROW BOARD

LEFT LANE ENDS W4-2L



NO. REQ.

3

1

1

W20-5L

| 3 |  |
|---|--|
| 7 |  |

MAINTENANCE OF TRAFFIC PLAN ATLAS BALLROOM STORM PROJECT BLOOMINGTON, IN

**PROPOSED** SHEET No. 2 of 2



# Board of Public Works Staff Report

**Project/Event:** 2024 Applied Engineering Services Walnut St and

Morton Street Garage on call and inspection services

Petitioner/Representative: PW Parking Services, Jess Goodman

**Staff Representative:** Jess Goodman

**Date:** 1.30.2024

#### Report:

Applied Engineering shall provide the following services:

#### SCOPE OF SERVICES – STUDY

- 1. The professional design services include the engineering to develop a narrative study, to be