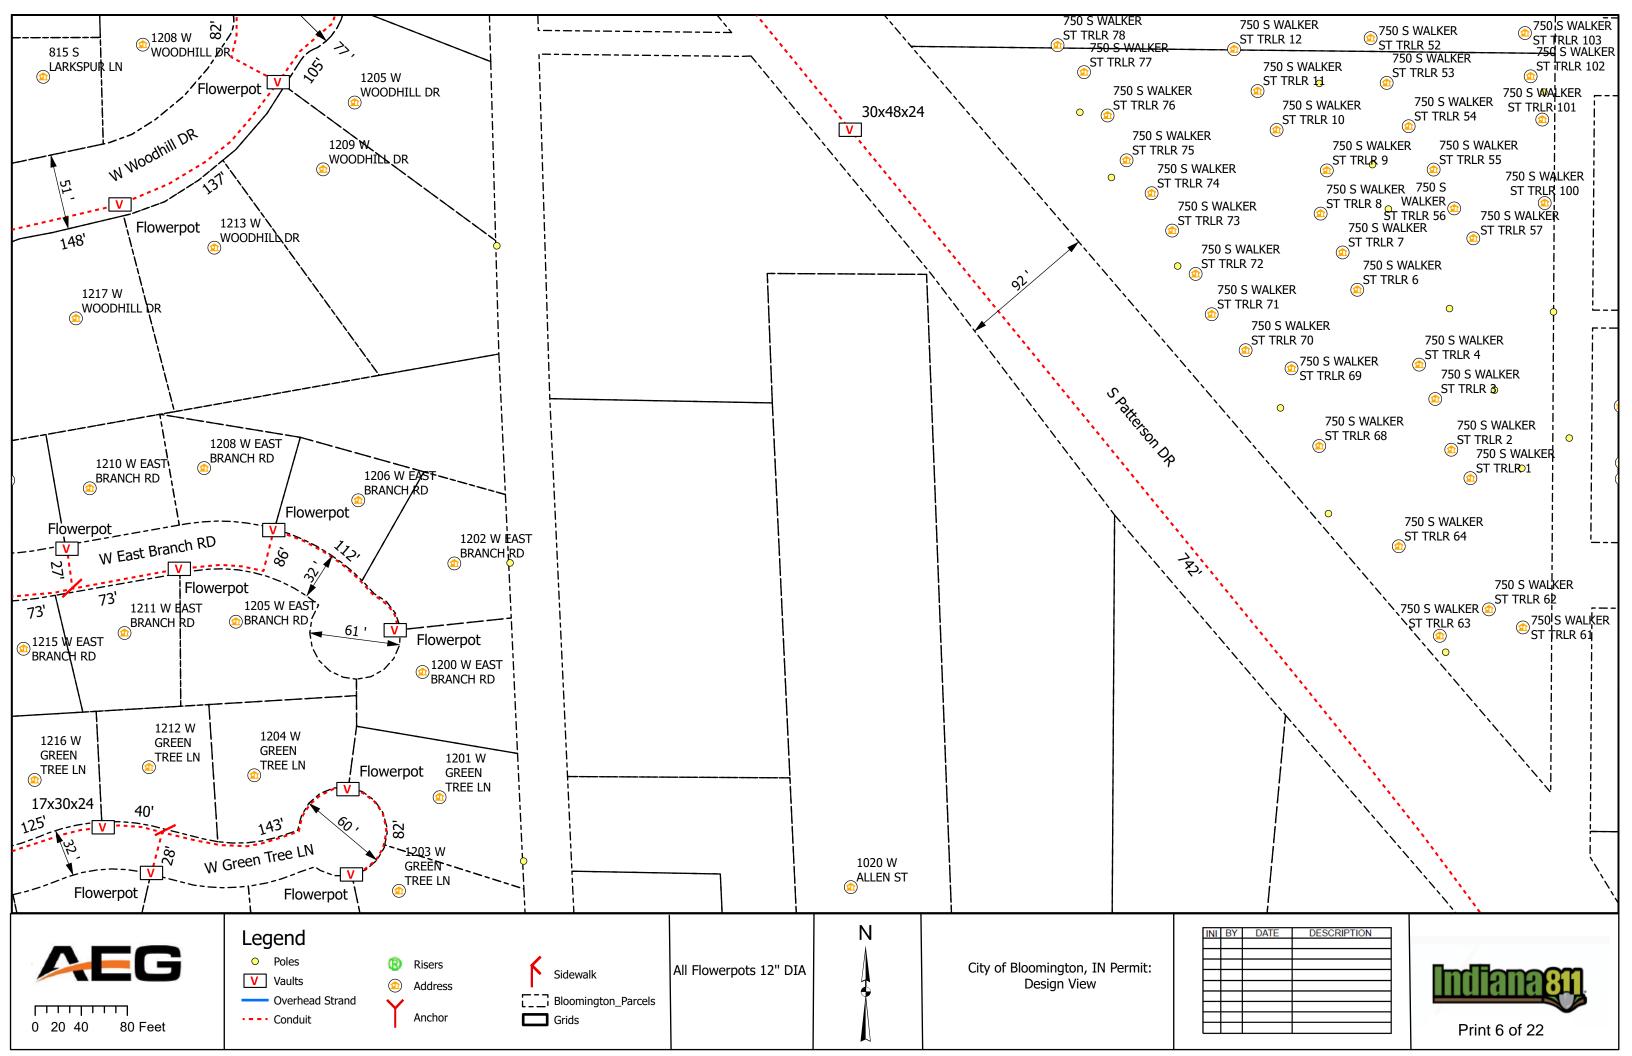

### V. <u>NEW BUSINESS</u>

- 1. Lane and Sidewalk Closure Requests from AEG
- 2. Lane and Sidewalk Closures Request from Lineal Contracting
- 3. Sidewalk Closure Request on E 3rd St from Strauser Construction (March 9- March 16, 2024)
- 4. Sidewalk Closure and Metered Parking Reservation Request from Gilliatte General Contractors (February 14-28, 2024)
- 5. Lane Closure Request from City of Bloomington Utilities
- 6. Contract with Applied Engineering Services for Walnut and Morton St. Garages