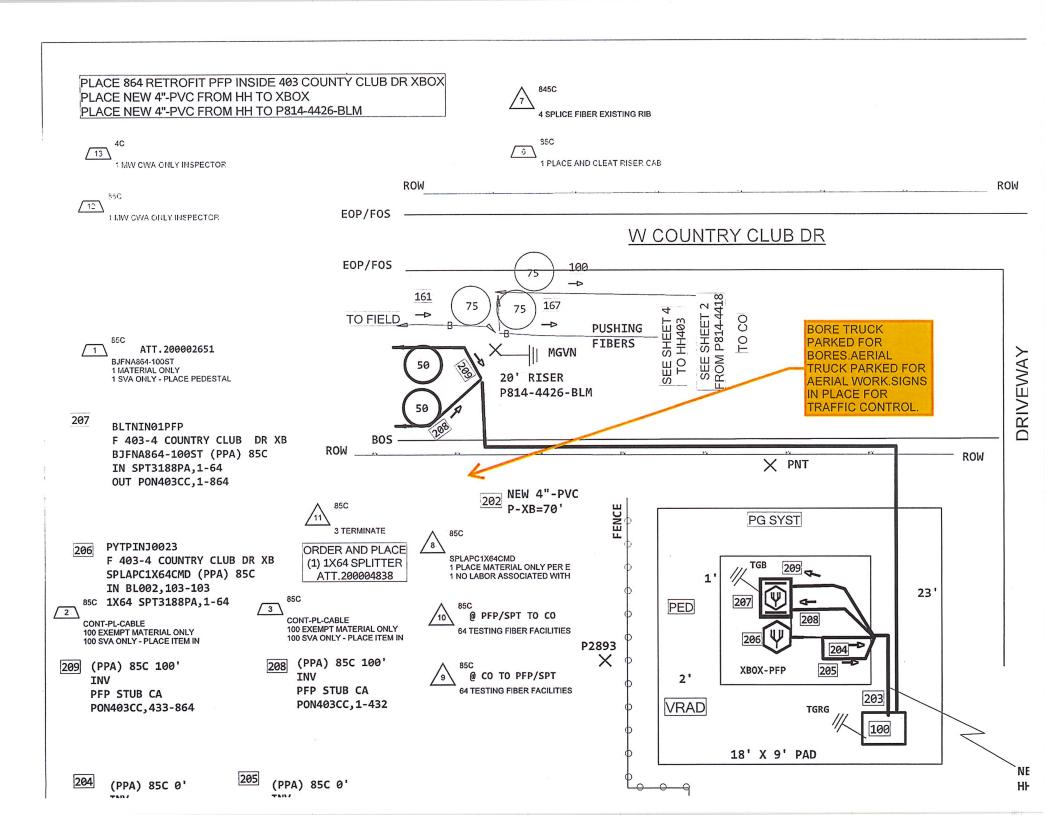

### V. <u>NEW BUSINESS</u>

- 1. Lane and Sidewalk Closure Requests from AEG
- 2. Lane and Sidewalk Closures Request from Lineal Contracting
- 3. Sidewalk Closure Request on E 3rd St from Strauser Construction (March 9- March 16, 2024)
- 4. Sidewalk Closure and Metered Parking Reservation Request from Gilliatte General Contractors (February 14-28, 2024)
- 5. Lane Closure Request from City of Bloomington Utilities
- 6. Contract with Applied Engineering Services for Walnut and Morton St. Garages