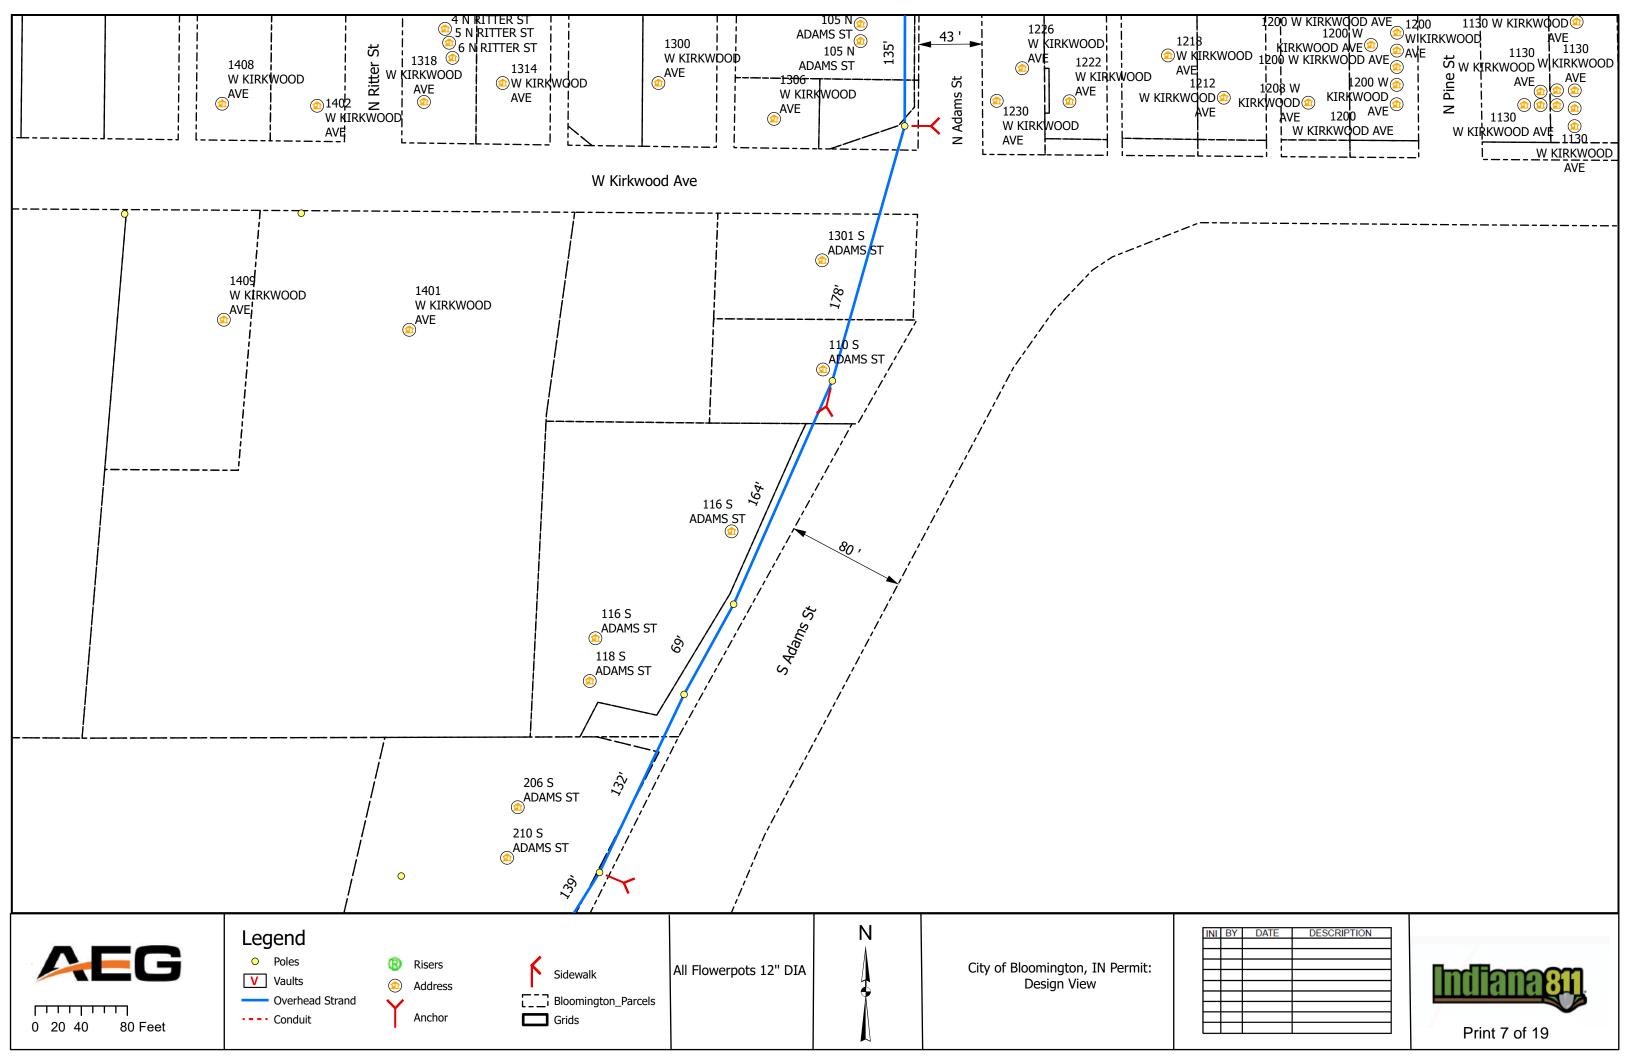

### V. <u>NEW BUSINESS</u>

- 1. Lane and Sidewalk Closure Requests from AEG
- 2. Lane and Sidewalk Closures Request from Lineal Contracting
- 3. Sidewalk Closure Request on E 3rd St from Strauser Construction (March 9- March 16, 2024)
- 4. Sidewalk Closure and Metered Parking Reservation Request from Gilliatte General Contractors (February 14-28, 2024)
- 5. Lane Closure Request from City of Bloomington Utilities
- 6. Contract with Applied Engineering Services for Walnut and Morton St. Garages