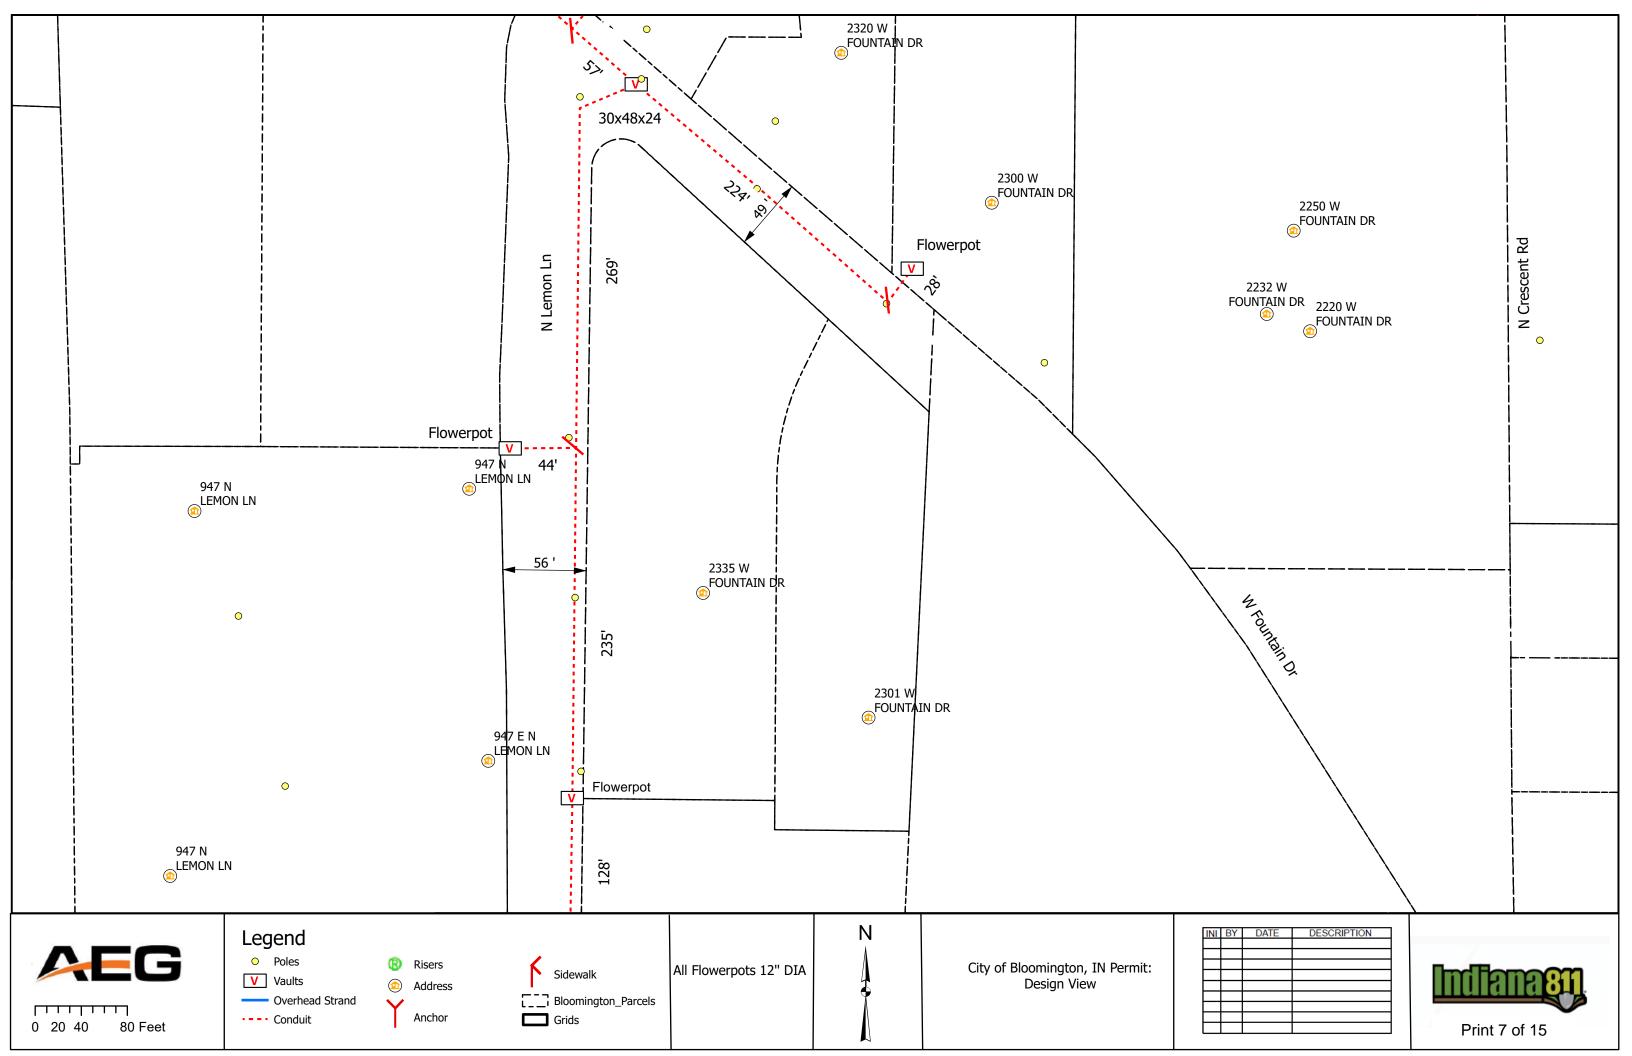

### V. <u>NEW BUSINESS</u>

- 1. Lane and Sidewalk Closure Requests from AEG
- 2. Lane and Sidewalk Closures Request from Lineal Contracting
- 3. Sidewalk Closure Request on E 3rd St from Strauser Construction (March 9- March 16, 2024)
- 4. Sidewalk Closure and Metered Parking Reservation Request from Gilliatte General Contractors (February 14-28, 2024)
- 5. Lane Closure Request from City of Bloomington Utilities
- 6. Contract with Applied Engineering Services for Walnut and Morton St. Garages