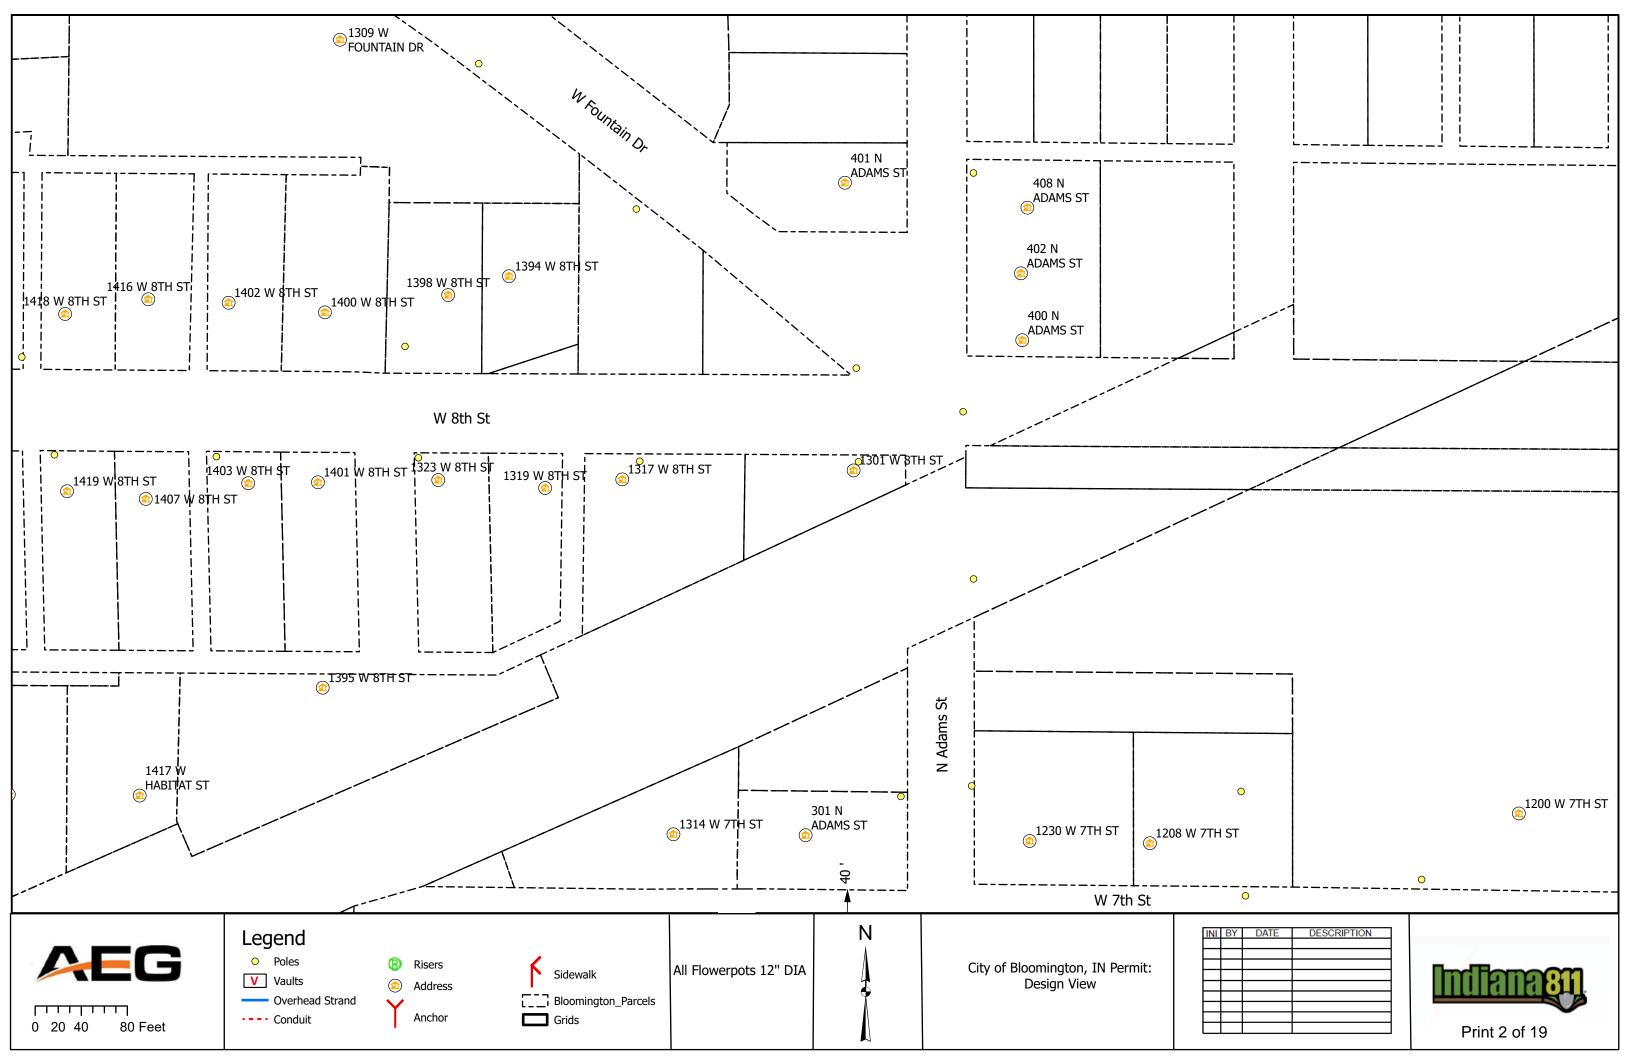

### V. <u>NEW BUSINESS</u>

- 1. Lane and Sidewalk Closure Requests from AEG
- 2. Lane and Sidewalk Closures Request from Lineal Contracting
- 3. Sidewalk Closure Request on E 3rd St from Strauser Construction (March 9- March 16, 2024)
- 4. Sidewalk Closure and Metered Parking Reservation Request from Gilliatte General Contractors (February 14-28, 2024)
- 5. Lane Closure Request from City of Bloomington Utilities
- 6. Contract with Applied Engineering Services for Walnut and Morton St. Garages