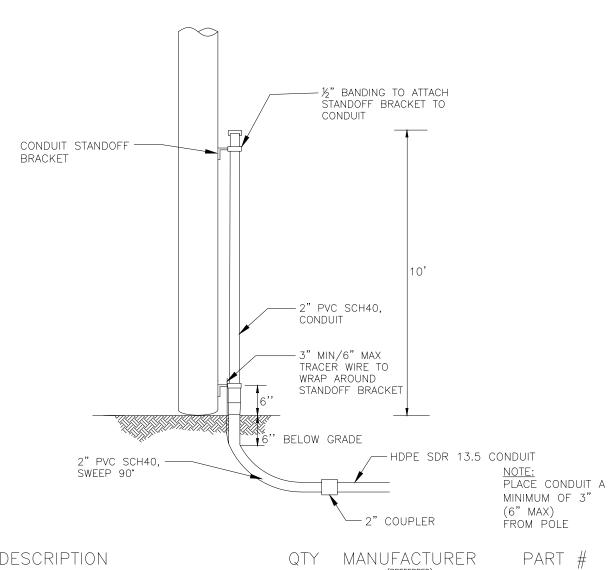

| 59013N                | 3"    | 66  | 937  | 0.216" | 31/2"   | 6''   | 3 9/32"            | 150 FtLbs. |
| 59015N                | 4''   | 65  | 1621 | 0.237" | 41/2"   | 61/2" | 41/2"              | 260 FtLbs. |
| 59015X<br>(5' length) | 4"    | 65  | 707  | 0.237" | 41/2"   | 61/2" | 41/2"              | 260 FtLbs. |
| 59016N                | 5"    | 30  | 870  | 0.258" | 51/2"   | 71/2" | 51/2"              | 260 FtLbs. |
| 59017N                | 6"    | 30  | 1160 | 0.280" | 65/8"   | 83/4" | 6 <sup>5</sup> /8" | 260 FtLbs. |

## Extra Heavy Duty Schedule 80

| 59411N | 2" | 136 | 1549 | 0.218" | 23/8" | 41/2" | 23/8" | 300 FtLbs. |
|--------|----|-----|------|--------|-------|-------|-------|------------|
| 59413N | 3" | 66  | 1495 | 0.030" | 31/2" | 6''   | 31/2" | 525 FtLbs. |



| DESCRIPTION                          | QTY    | MANUFACTURER<br>(PREFERRED) | PART # |
|--------------------------------------|--------|-----------------------------|--------|
| SCREW, LAG, 1/2" x 4-1/2"            | 10     |                             |        |
| HDPE SDR 13.5 CONDUIT, VARIOUS SIZES | N/A    |                             |        |
| 2" PVC SCH40, RISER PIPE             | 1      |                             |        |
| #12 TRACER WIRE                      | N/A    |                             |        |
| 2" PVC SCH40, SWEEP, 90 DEG          | 1      |                             |        |
| CONDUIT STANDOFF BRACKET             | VARIES |                             |        |
| CONDUIT STRAP KIT                    | VARIES |                             |