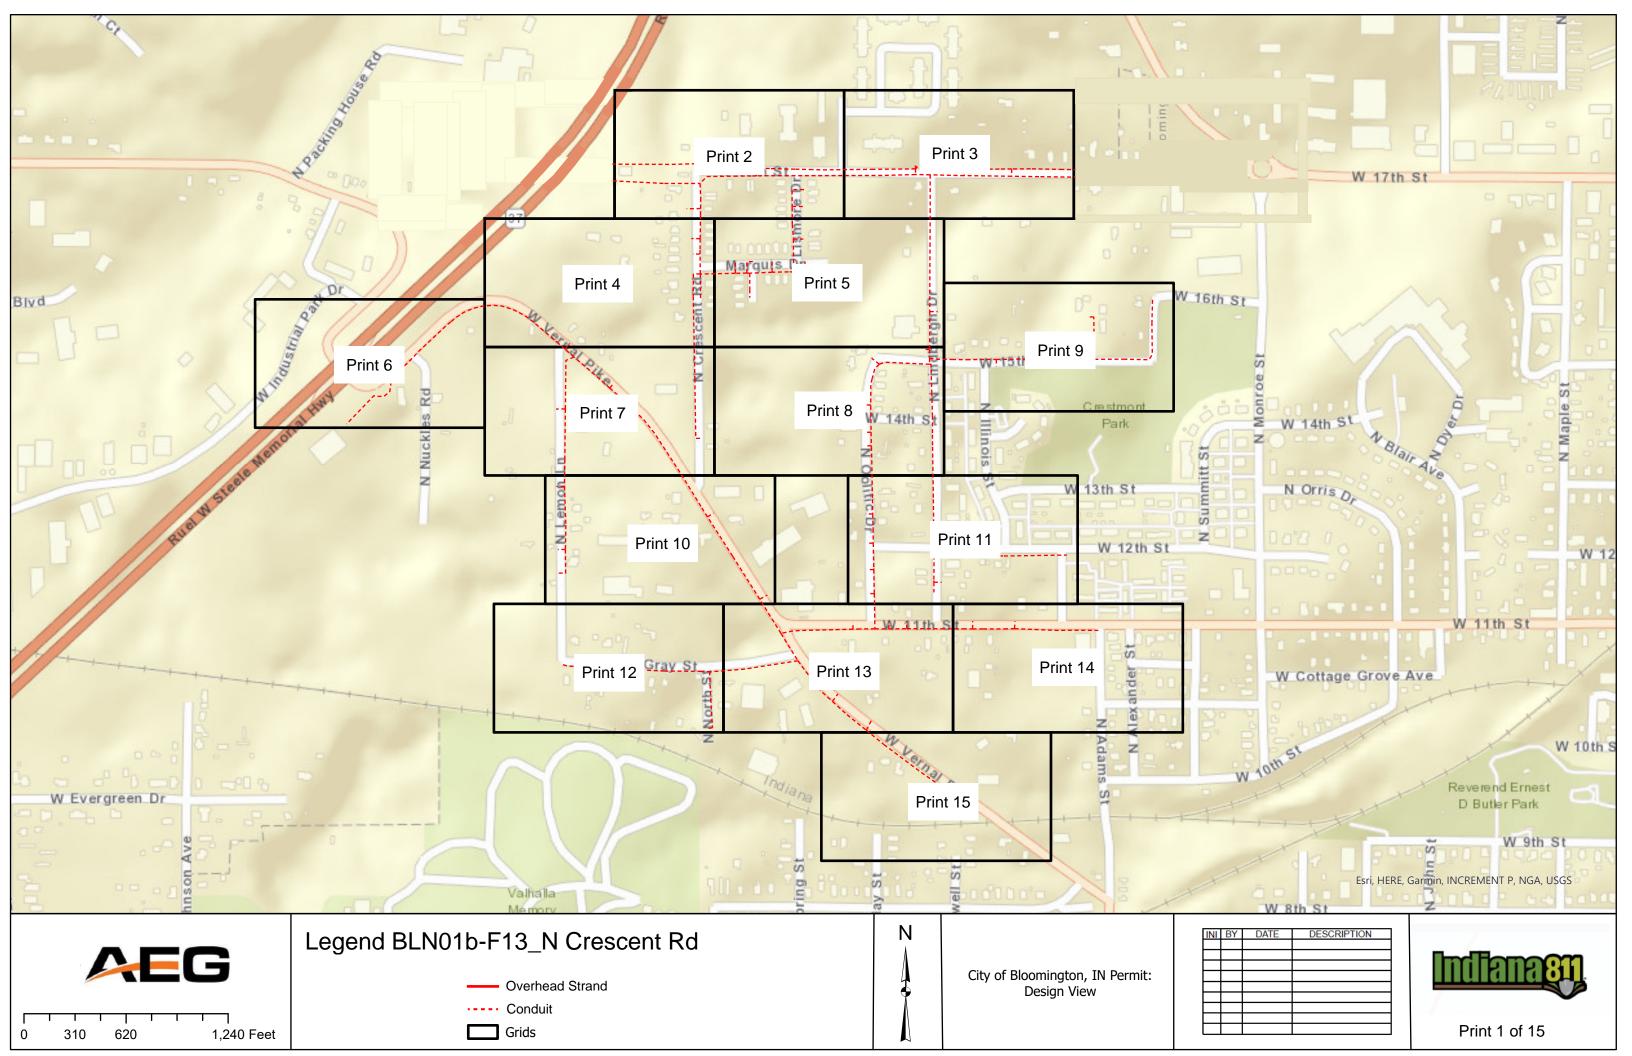

### V. <u>NEW BUSINESS</u>

- 1. Lane and Sidewalk Closure Requests from AEG
- 2. Lane and Sidewalk Closures Request from Lineal Contracting
- 3. Sidewalk Closure Request on E 3rd St from Strauser Construction (March 9- March 16, 2024)
- 4. Sidewalk Closure and Metered Parking Reservation Request from Gilliatte General Contractors (February 14-28, 2024)
- 5. Lane Closure Request from City of Bloomington Utilities
- 6. Contract with Applied Engineering Services for Walnut and Morton St. Garages