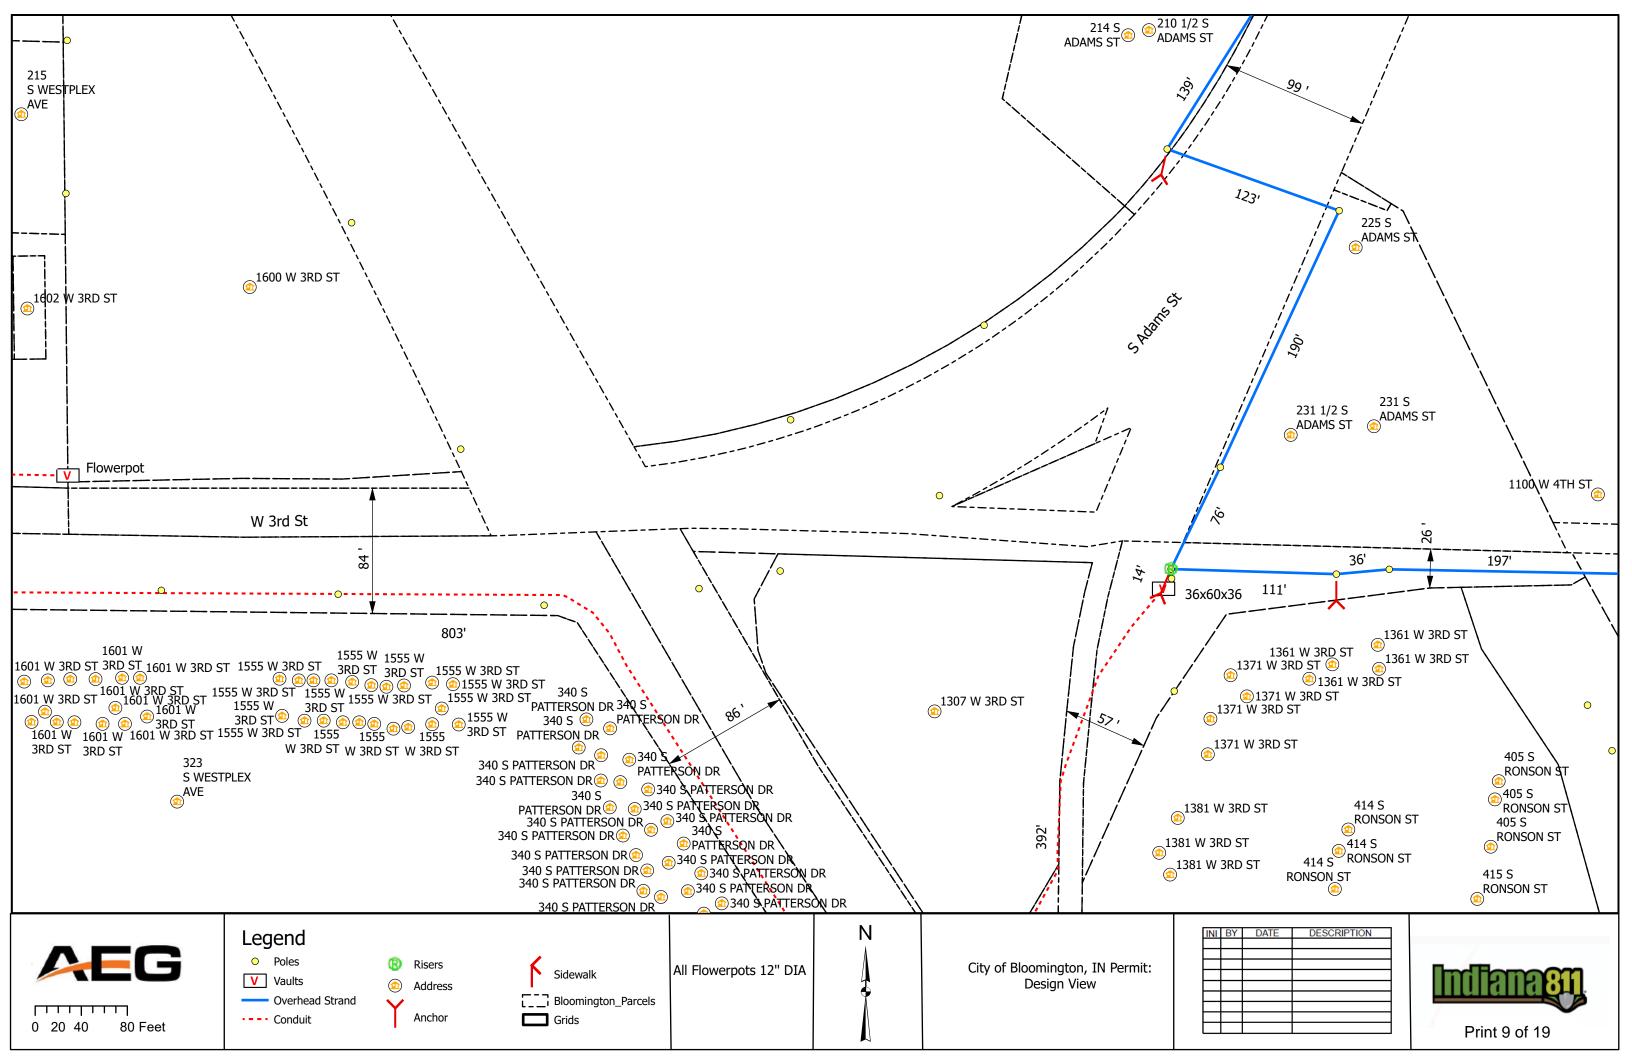

### V. <u>NEW BUSINESS</u>

- 1. Lane and Sidewalk Closure Requests from AEG
- 2. Lane and Sidewalk Closures Request from Lineal Contracting
- 3. Sidewalk Closure Request on E 3rd St from Strauser Construction (March 9- March 16, 2024)
- 4. Sidewalk Closure and Metered Parking Reservation Request from Gilliatte General Contractors (February 14-28, 2024)
- 5. Lane Closure Request from City of Bloomington Utilities
- 6. Contract with Applied Engineering Services for Walnut and Morton St. Garages