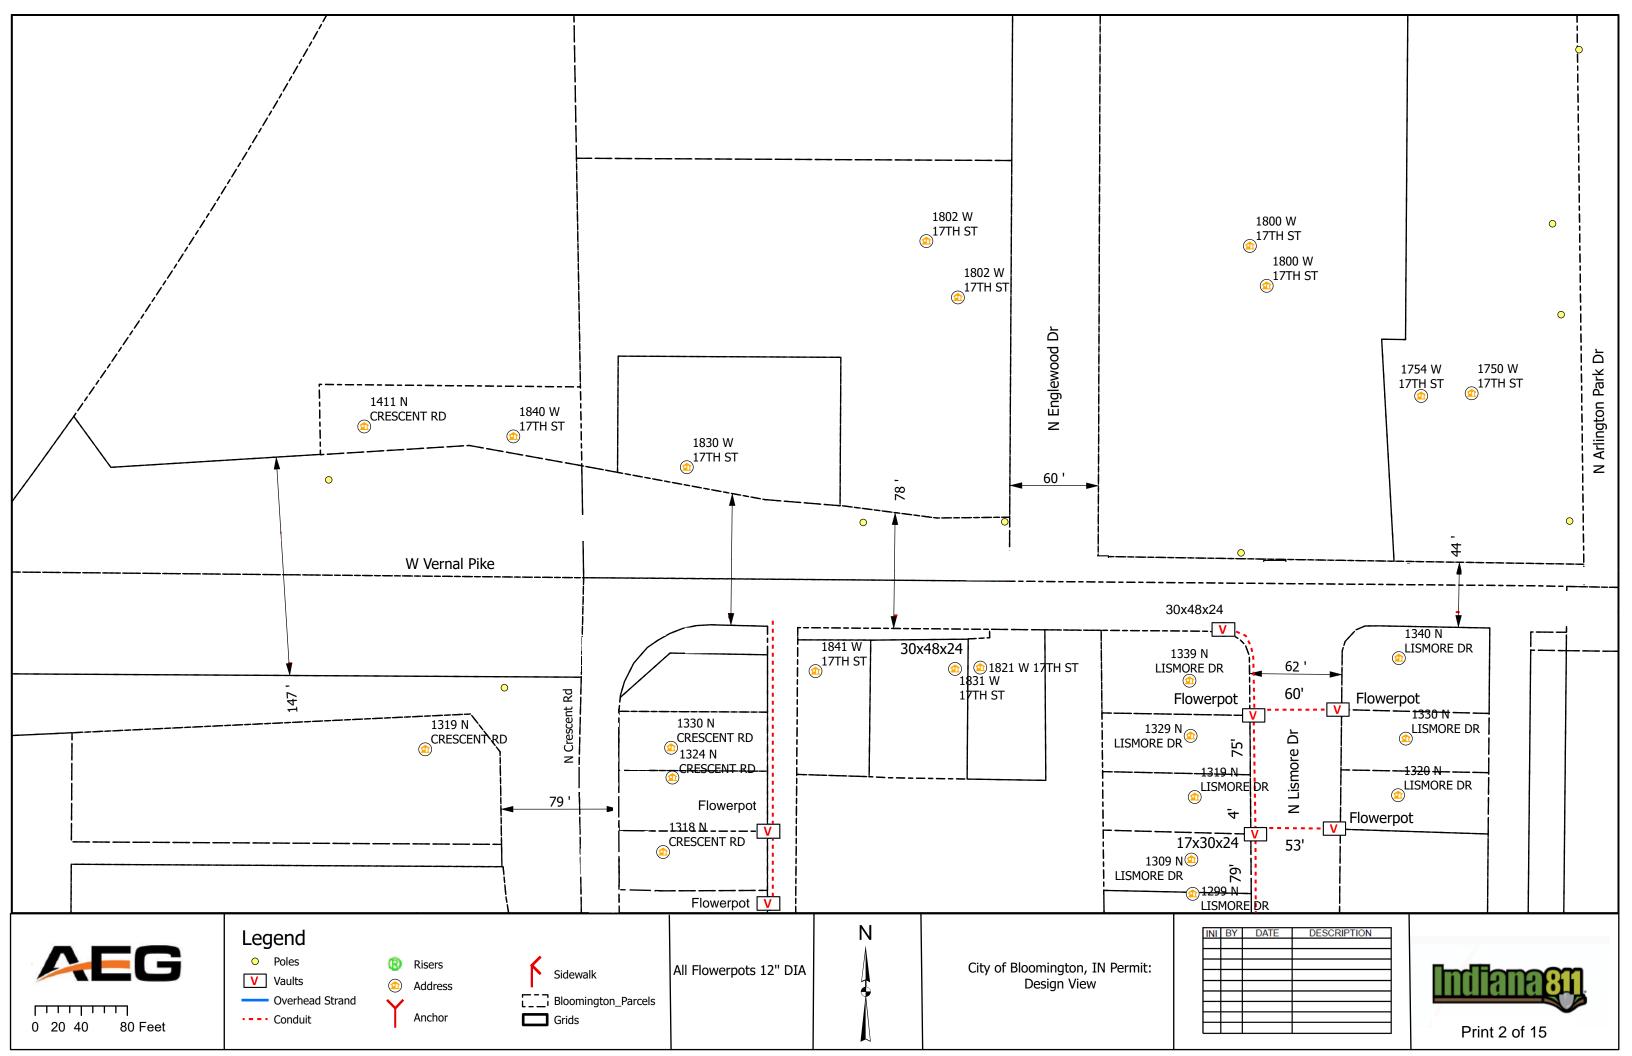

### V. <u>NEW BUSINESS</u>

- 1. Lane and Sidewalk Closure Requests from AEG
- 2. Lane and Sidewalk Closures Request from Lineal Contracting
- 3. Sidewalk Closure Request on E 3rd St from Strauser Construction (March 9- March 16, 2024)
- 4. Sidewalk Closure and Metered Parking Reservation Request from Gilliatte General Contractors (February 14-28, 2024)
- 5. Lane Closure Request from City of Bloomington Utilities
- 6. Contract with Applied Engineering Services for Walnut and Morton St. Garages