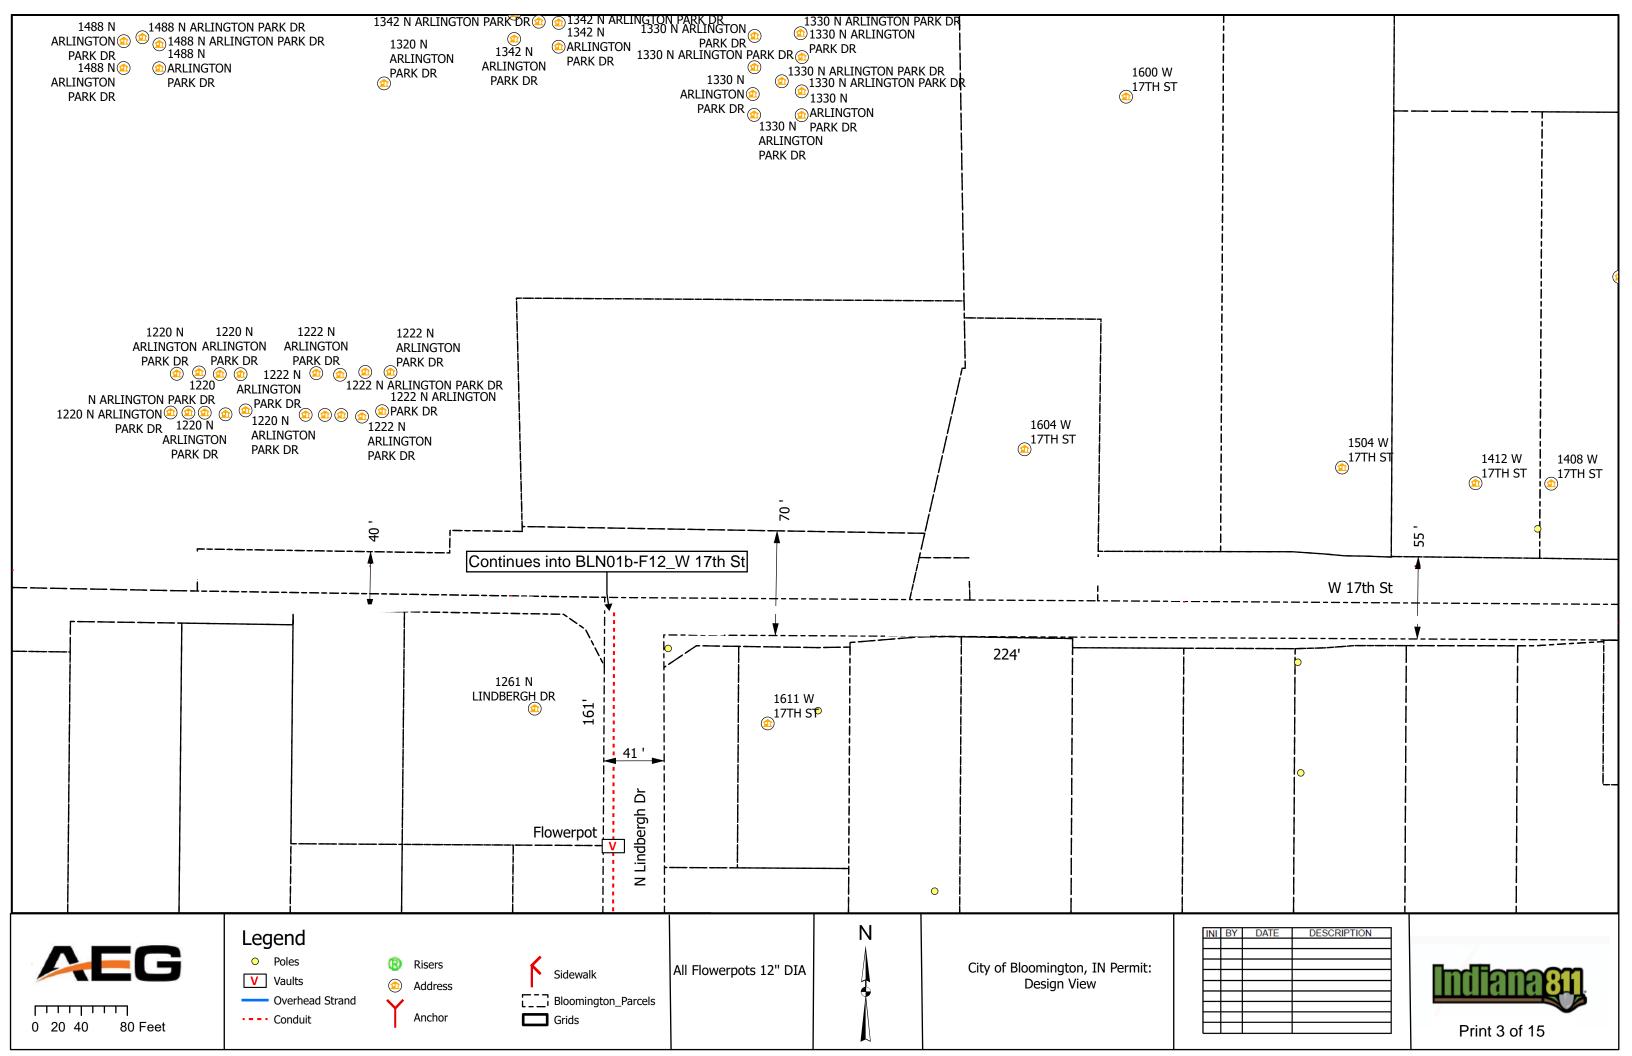

### V. <u>NEW BUSINESS</u>

- 1. Lane and Sidewalk Closure Requests from AEG
- 2. Lane and Sidewalk Closures Request from Lineal Contracting
- 3. Sidewalk Closure Request on E 3rd St from Strauser Construction (March 9- March 16, 2024)
- 4. Sidewalk Closure and Metered Parking Reservation Request from Gilliatte General Contractors (February 14-28, 2024)
- 5. Lane Closure Request from City of Bloomington Utilities
- 6. Contract with Applied Engineering Services for Walnut and Morton St. Garages