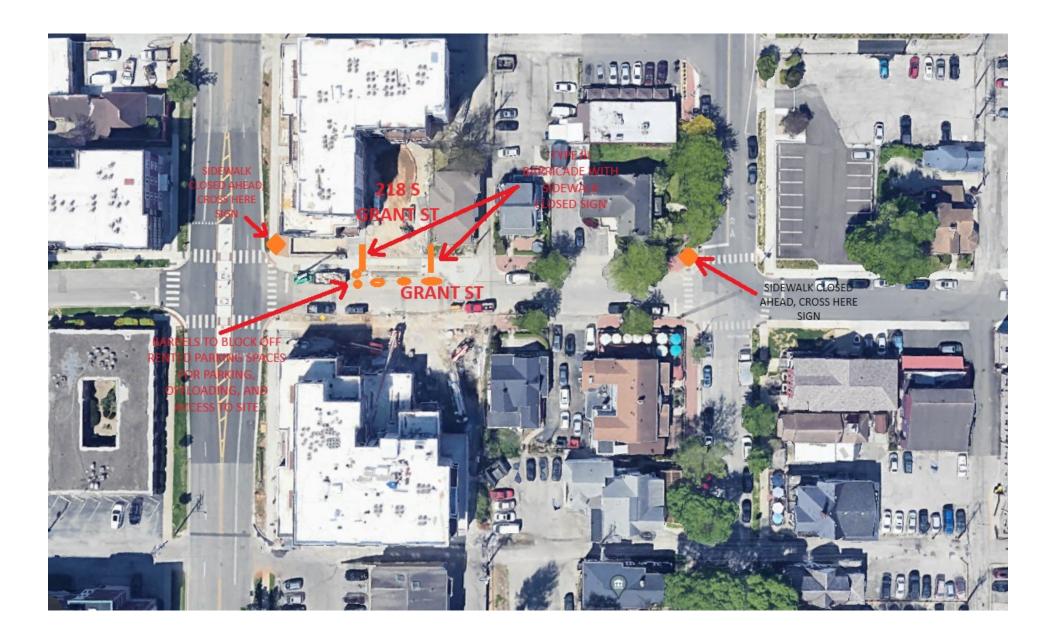

### V. <u>NEW BUSINESS</u>

- 1. Lane and Sidewalk Closure Requests from AEG
- 2. Lane and Sidewalk Closures Request from Lineal Contracting
- 3. Sidewalk Closure Request on E 3rd St from Strauser Construction (March 9- March 16, 2024)
- 4. Sidewalk Closure and Metered Parking Reservation Request from Gilliatte General Contractors (February 14-28, 2024)
- 5. Lane Closure Request from City of Bloomington Utilities
- 6. Contract with Applied Engineering Services for Walnut and Morton St. Garages