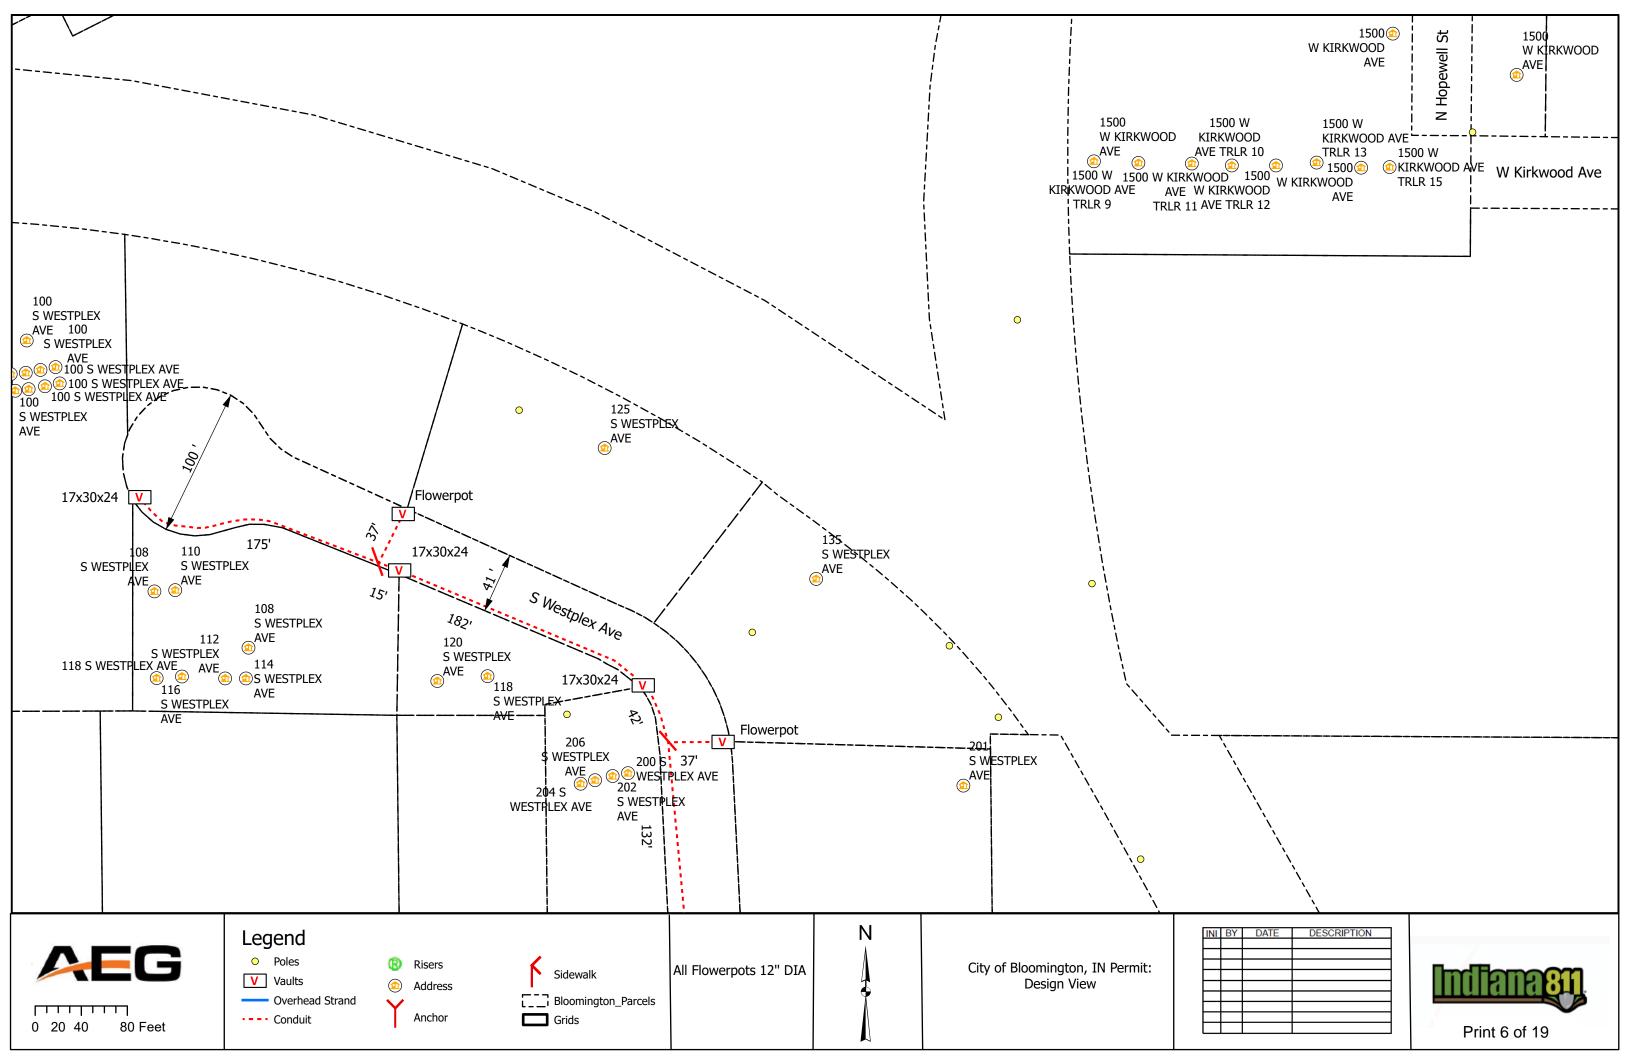

### V. <u>NEW BUSINESS</u>

- 1. Lane and Sidewalk Closure Requests from AEG
- 2. Lane and Sidewalk Closures Request from Lineal Contracting
- 3. Sidewalk Closure Request on E 3rd St from Strauser Construction (March 9- March 16, 2024)
- 4. Sidewalk Closure and Metered Parking Reservation Request from Gilliatte General Contractors (February 14-28, 2024)
- 5. Lane Closure Request from City of Bloomington Utilities
- 6. Contract with Applied Engineering Services for Walnut and Morton St. Garages