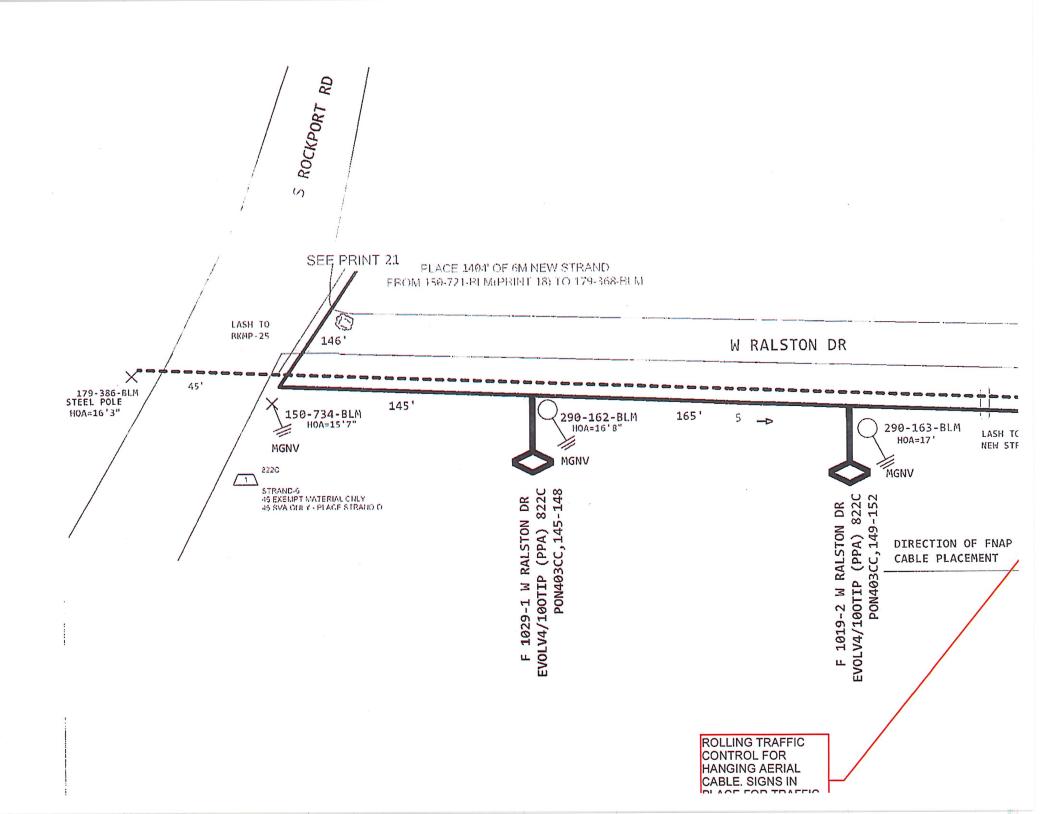

### V. <u>NEW BUSINESS</u>

- 1. Lane and Sidewalk Closure Requests from AEG
- 2. Lane and Sidewalk Closures Request from Lineal Contracting
- 3. Sidewalk Closure Request on E 3rd St from Strauser Construction (March 9- March 16, 2024)
- 4. Sidewalk Closure and Metered Parking Reservation Request from Gilliatte General Contractors (February 14-28, 2024)
- 5. Lane Closure Request from City of Bloomington Utilities
- 6. Contract with Applied Engineering Services for Walnut and Morton St. Garages