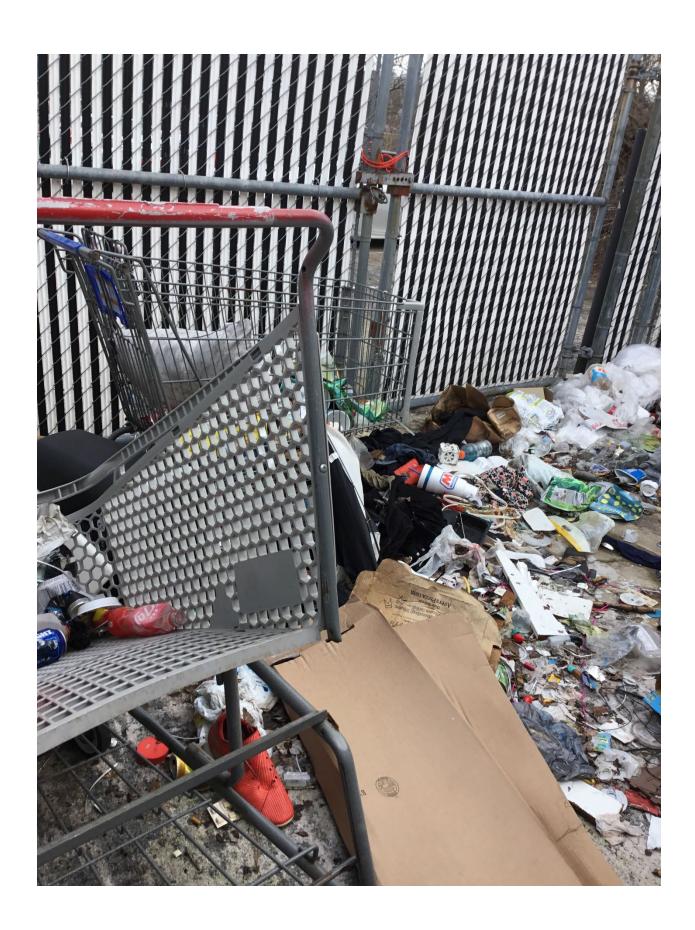

### Facts:

- 1. Bloomington Municipal Code § 6.06.020 makes it unlawful for "any person to throw, place, or scatter any garbage, rubbish, trash, or other refuse over or upon any premises, street, alley, either public or private, or to suffer or permit any garbage, rubbish, trash or other refuse to be placed or deposited on the premises owned, occupied or controlled by such person either with or without the intent to later remove, cover, or burn it."
- 2. On November 3, 2023, a Neighborhood Compliance Office inspected the property located at 1919 N. College Ave., Bloomington, Indiana (hereinafter, the "Property") for trash and litter on the Property and issued a Notice of Violation for garbage, rubbish, trash or other refuse in violation of BMC § 6.06.020.
- 3. On November 17, 2023; November 30, 2023; December 15, 2023; January 26, 2024; and February 1, 2024, a Neighborhood Compliance Officer re-inspected the Property and issued additional Notices of Violation for the trash and litter on the Property in violation of BMC § 6.06.020 (hereinafter, the November 3 Notice of Violation and the November 17, November 30, December 15, January 26, and February 1, 2024 Notices of Violation are collectively the "NOVs").
- 4. The Steak and Shake, as an ongoing business concern, has been closed for business for several years and the building is unoccupied.
- 5. Each of the NOVs were issued to the owner of the property, Steak and Shake Operations, Inc. (hereinafter, the "Owner"), by mailing the NOV's to the Owner's last known address of: P.O. Box 460169 Houston, TX 77056 C/O Ryan, LLC, in accordance with BMC § 6.06.070(b).
- 6. The violations have not been corrected and the NOVs were not appealed.
- 7. The Notice of Request to Abate was served on the Owner of the Property by certified mail, and then by regular mail, both to the last known address of the Owner as identified above, all in accordance with BMC § 6.06.080(b).

### Status of the Property and Reason for Abatement:

The Property remains out of compliance. Garbage remains thrown, placed and scattered on the Property. The Property needs to be abated to eliminate the violation and public nuisance.