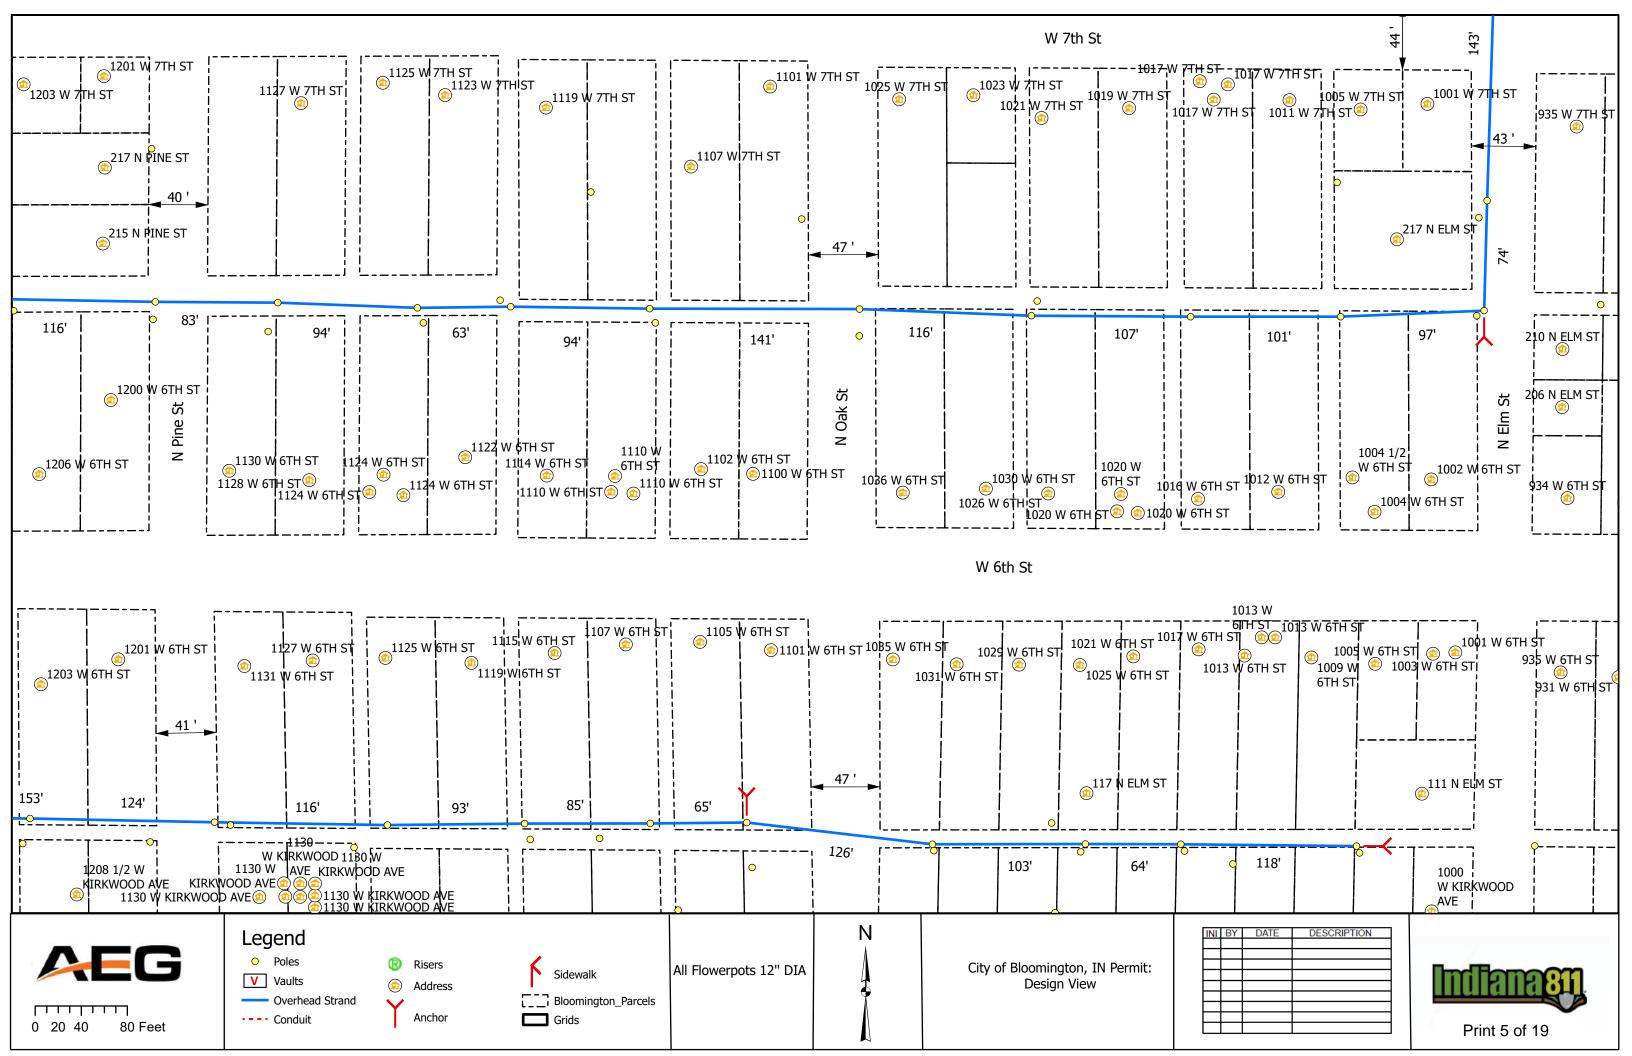

### V. <u>NEW BUSINESS</u>

- 1. Lane and Sidewalk Closure Requests from AEG
- 2. Lane and Sidewalk Closures Request from Lineal Contracting
- 3. Sidewalk Closure Request on E 3rd St from Strauser Construction (March 9- March 16, 2024)
- 4. Sidewalk Closure and Metered Parking Reservation Request from Gilliatte General Contractors (February 14-28, 2024)
- 5. Lane Closure Request from City of Bloomington Utilities
- 6. Contract with Applied Engineering Services for Walnut and Morton St. Garages