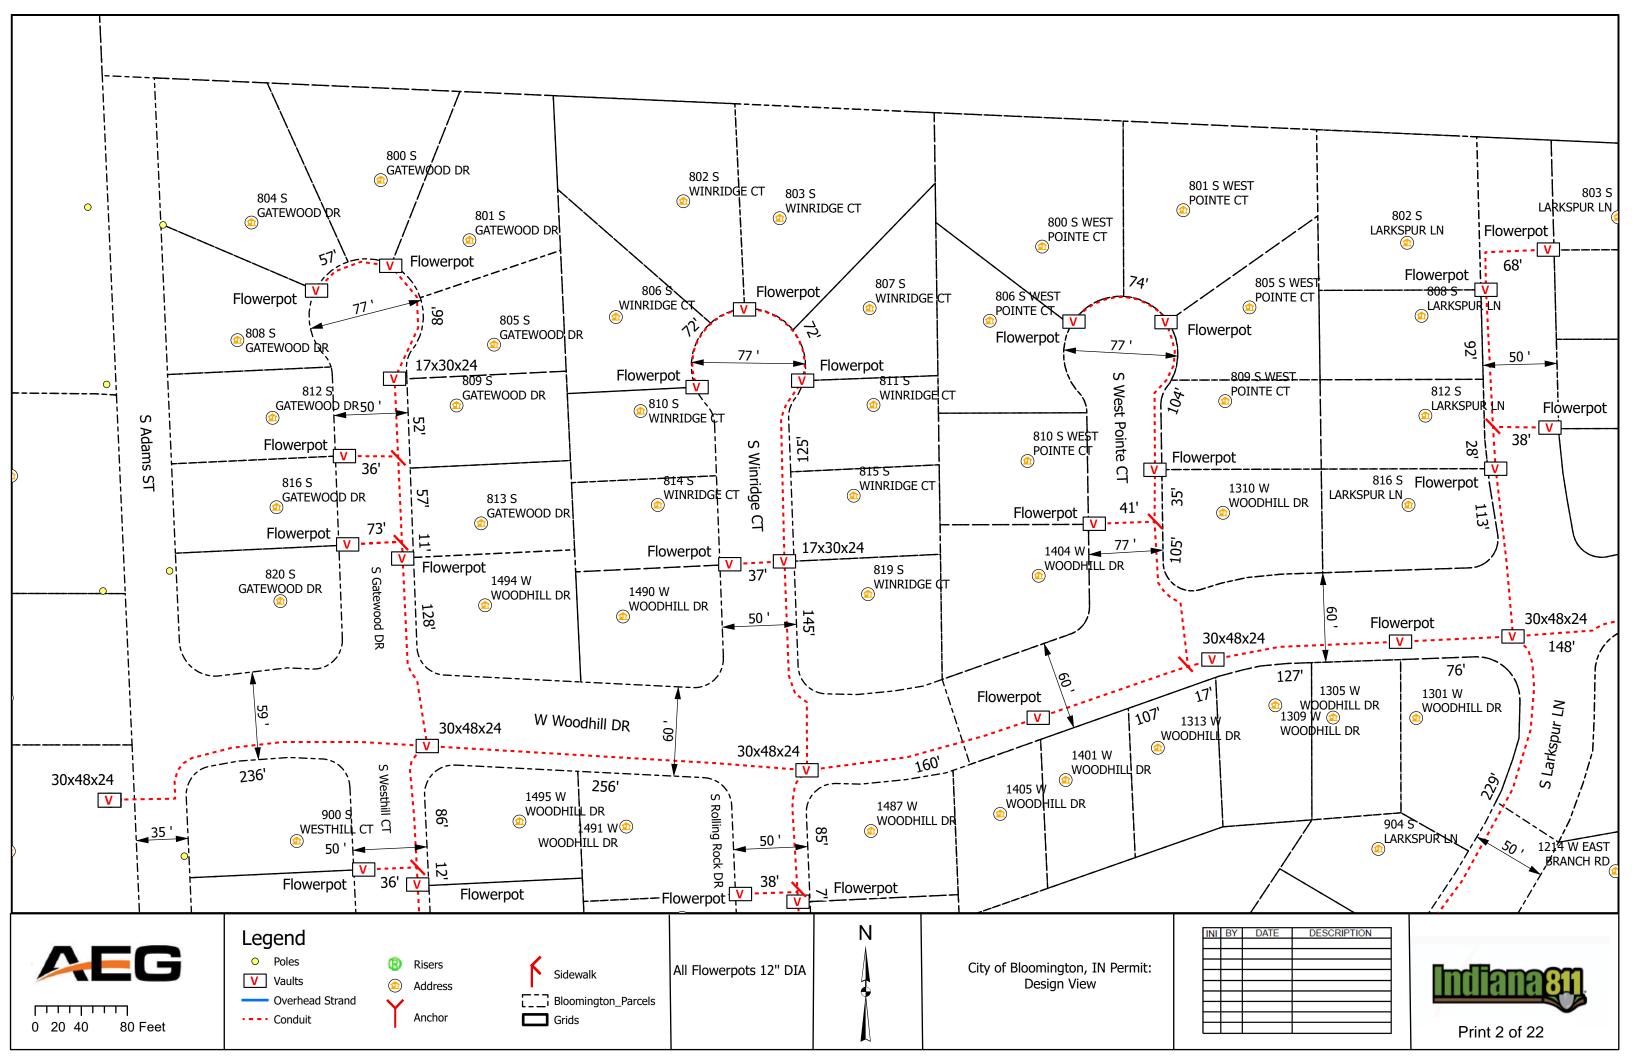

### V. <u>NEW BUSINESS</u>

- 1. Lane and Sidewalk Closure Requests from AEG
- 2. Lane and Sidewalk Closures Request from Lineal Contracting
- 3. Sidewalk Closure Request on E 3rd St from Strauser Construction (March 9- March 16, 2024)
- 4. Sidewalk Closure and Metered Parking Reservation Request from Gilliatte General Contractors (February 14-28, 2024)
- 5. Lane Closure Request from City of Bloomington Utilities
- 6. Contract with Applied Engineering Services for Walnut and Morton St. Garages