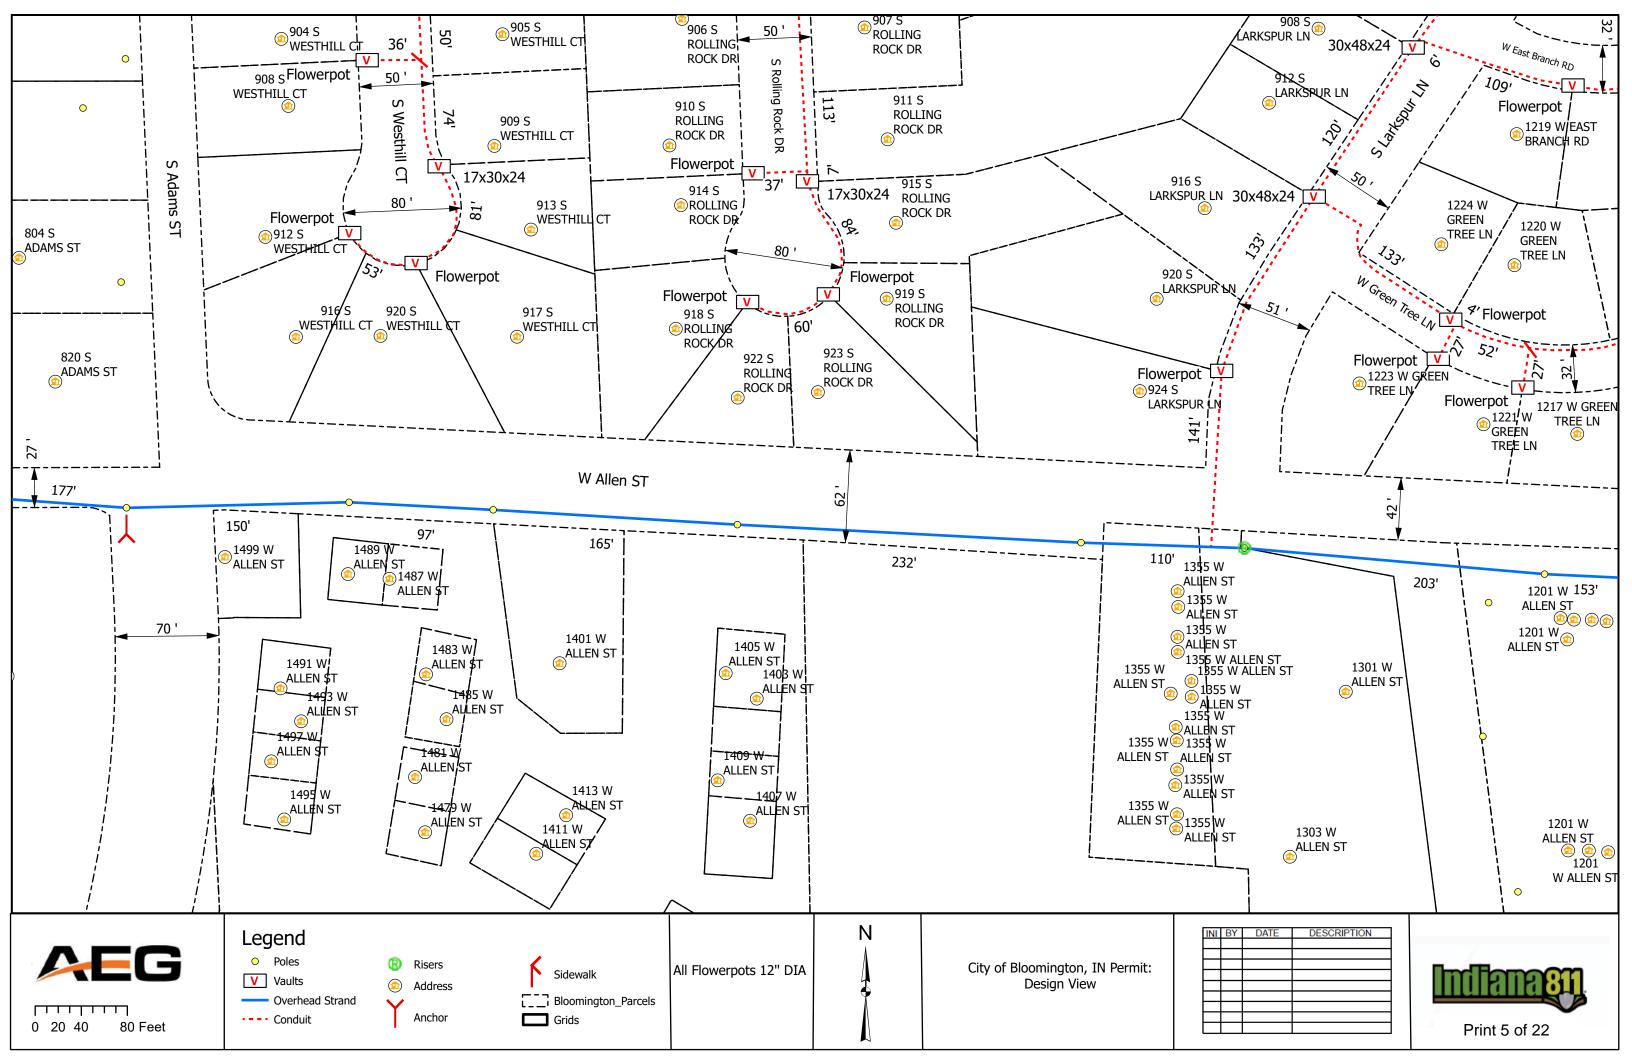

### V. <u>NEW BUSINESS</u>

- 1. Lane and Sidewalk Closure Requests from AEG
- 2. Lane and Sidewalk Closures Request from Lineal Contracting
- 3. Sidewalk Closure Request on E 3rd St from Strauser Construction (March 9- March 16, 2024)
- 4. Sidewalk Closure and Metered Parking Reservation Request from Gilliatte General Contractors (February 14-28, 2024)
- 5. Lane Closure Request from City of Bloomington Utilities
- 6. Contract with Applied Engineering Services for Walnut and Morton St. Garages