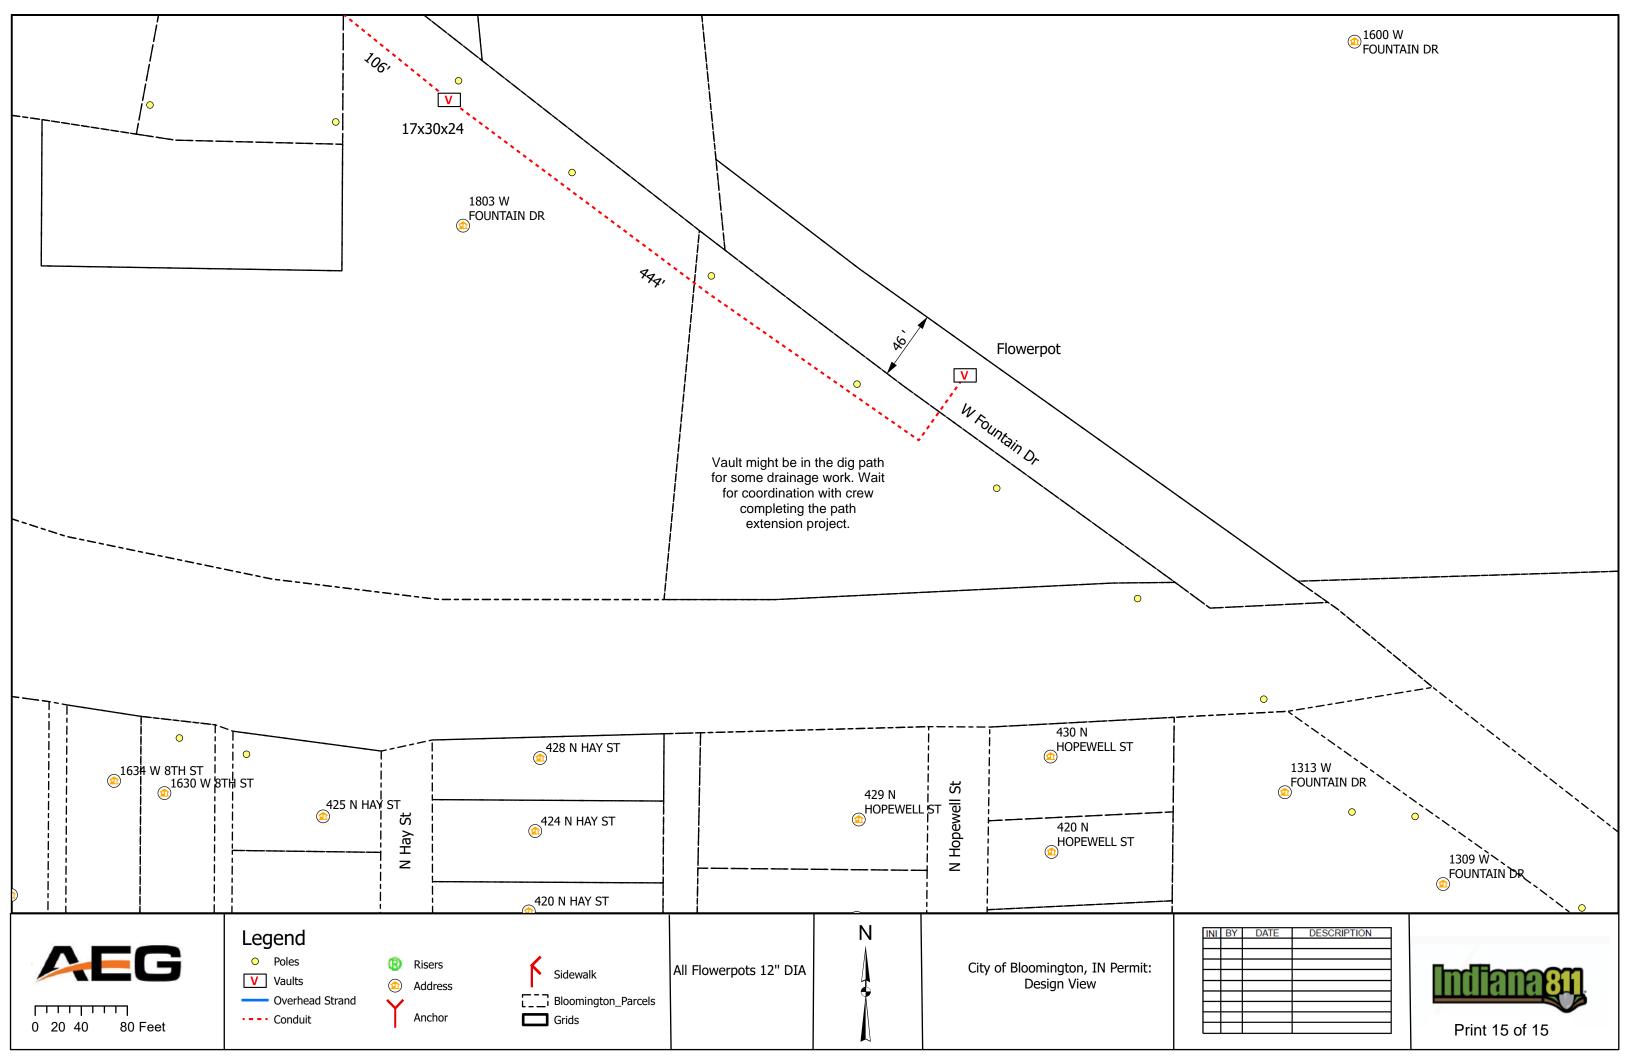

### V. <u>NEW BUSINESS</u>

- 1. Lane and Sidewalk Closure Requests from AEG
- 2. Lane and Sidewalk Closures Request from Lineal Contracting
- 3. Sidewalk Closure Request on E 3rd St from Strauser Construction (March 9- March 16, 2024)
- 4. Sidewalk Closure and Metered Parking Reservation Request from Gilliatte General Contractors (February 14-28, 2024)
- 5. Lane Closure Request from City of Bloomington Utilities
- 6. Contract with Applied Engineering Services for Walnut and Morton St. Garages