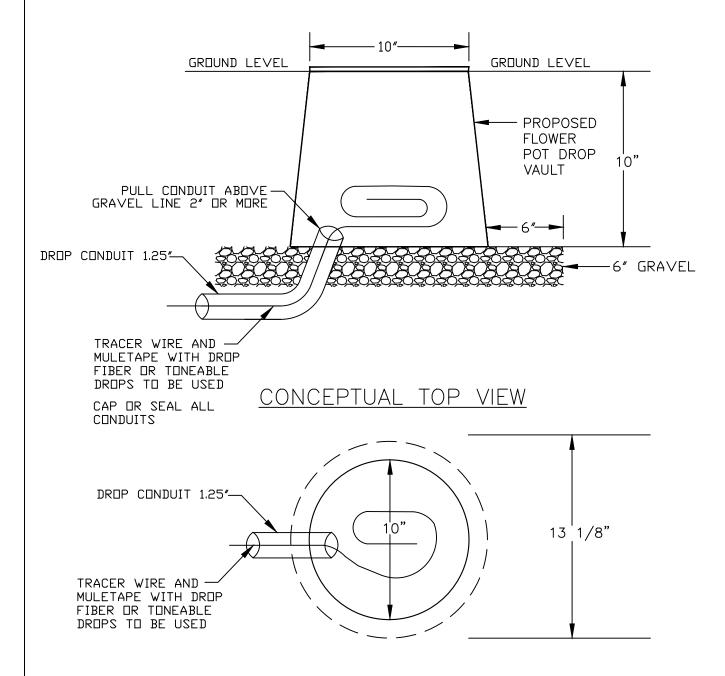

### V. <u>NEW BUSINESS</u>

- 1. Lane and Sidewalk Closure Requests from AEG
- 2. Lane and Sidewalk Closures Request from Lineal Contracting
- 3. Sidewalk Closure Request on E 3rd St from Strauser Construction (March 9- March 16, 2024)
- 4. Sidewalk Closure and Metered Parking Reservation Request from Gilliatte General Contractors (February 14-28, 2024)
- 5. Lane Closure Request from City of Bloomington Utilities
- 6. Contract with Applied Engineering Services for Walnut and Morton St. Garages