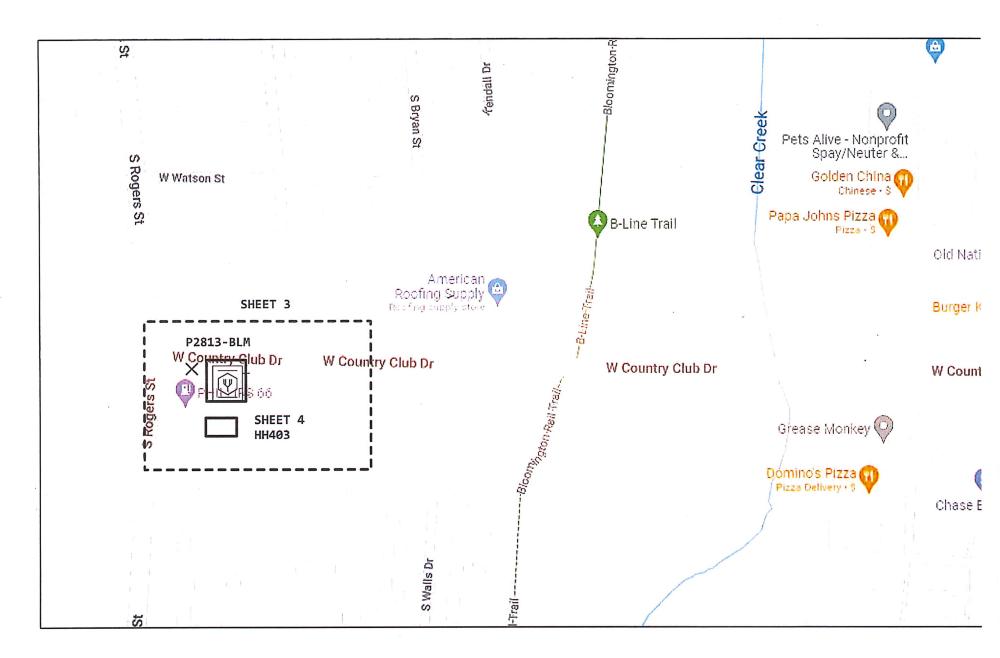

### V. <u>NEW BUSINESS</u>

- 1. Lane and Sidewalk Closure Requests from AEG
- 2. Lane and Sidewalk Closures Request from Lineal Contracting
- 3. Sidewalk Closure Request on E 3rd St from Strauser Construction (March 9- March 16, 2024)
- 4. Sidewalk Closure and Metered Parking Reservation Request from Gilliatte General Contractors (February 14-28, 2024)
- 5. Lane Closure Request from City of Bloomington Utilities
- 6. Contract with Applied Engineering Services for Walnut and Morton St. Garages