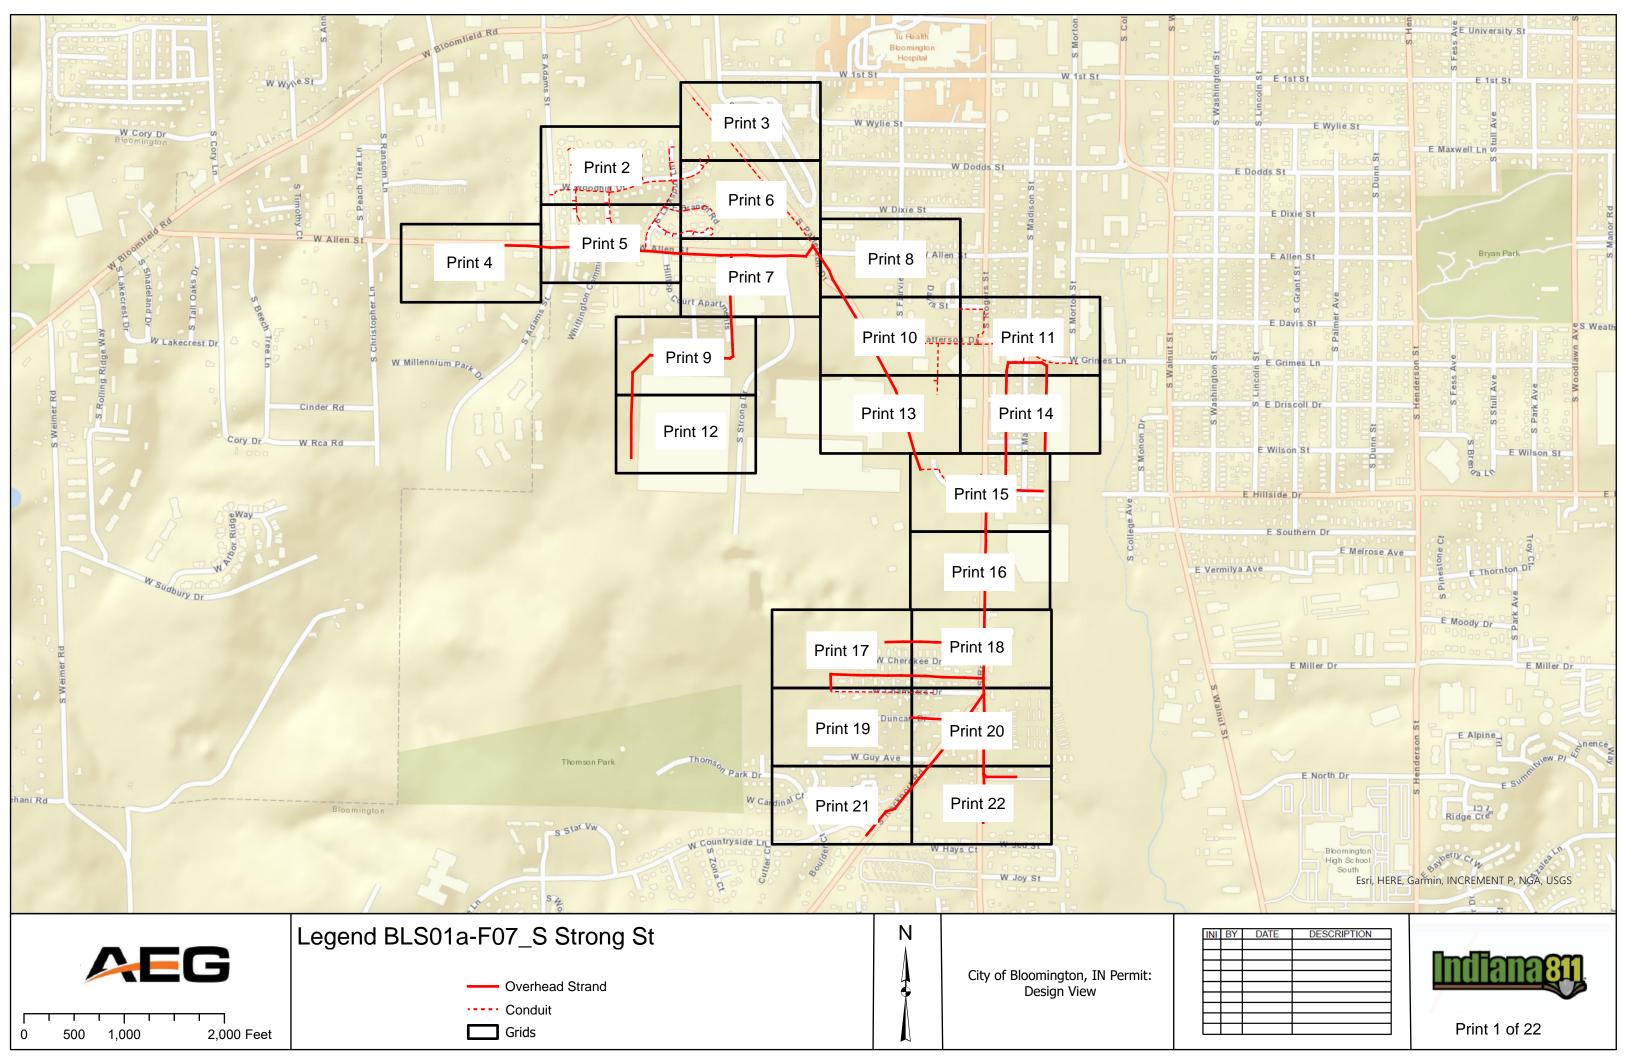

### V. <u>NEW BUSINESS</u>

- 1. Lane and Sidewalk Closure Requests from AEG
- 2. Lane and Sidewalk Closures Request from Lineal Contracting
- 3. Sidewalk Closure Request on E 3rd St from Strauser Construction (March 9- March 16, 2024)
- 4. Sidewalk Closure and Metered Parking Reservation Request from Gilliatte General Contractors (February 14-28, 2024)
- 5. Lane Closure Request from City of Bloomington Utilities
- 6. Contract with Applied Engineering Services for Walnut and Morton St. Garages