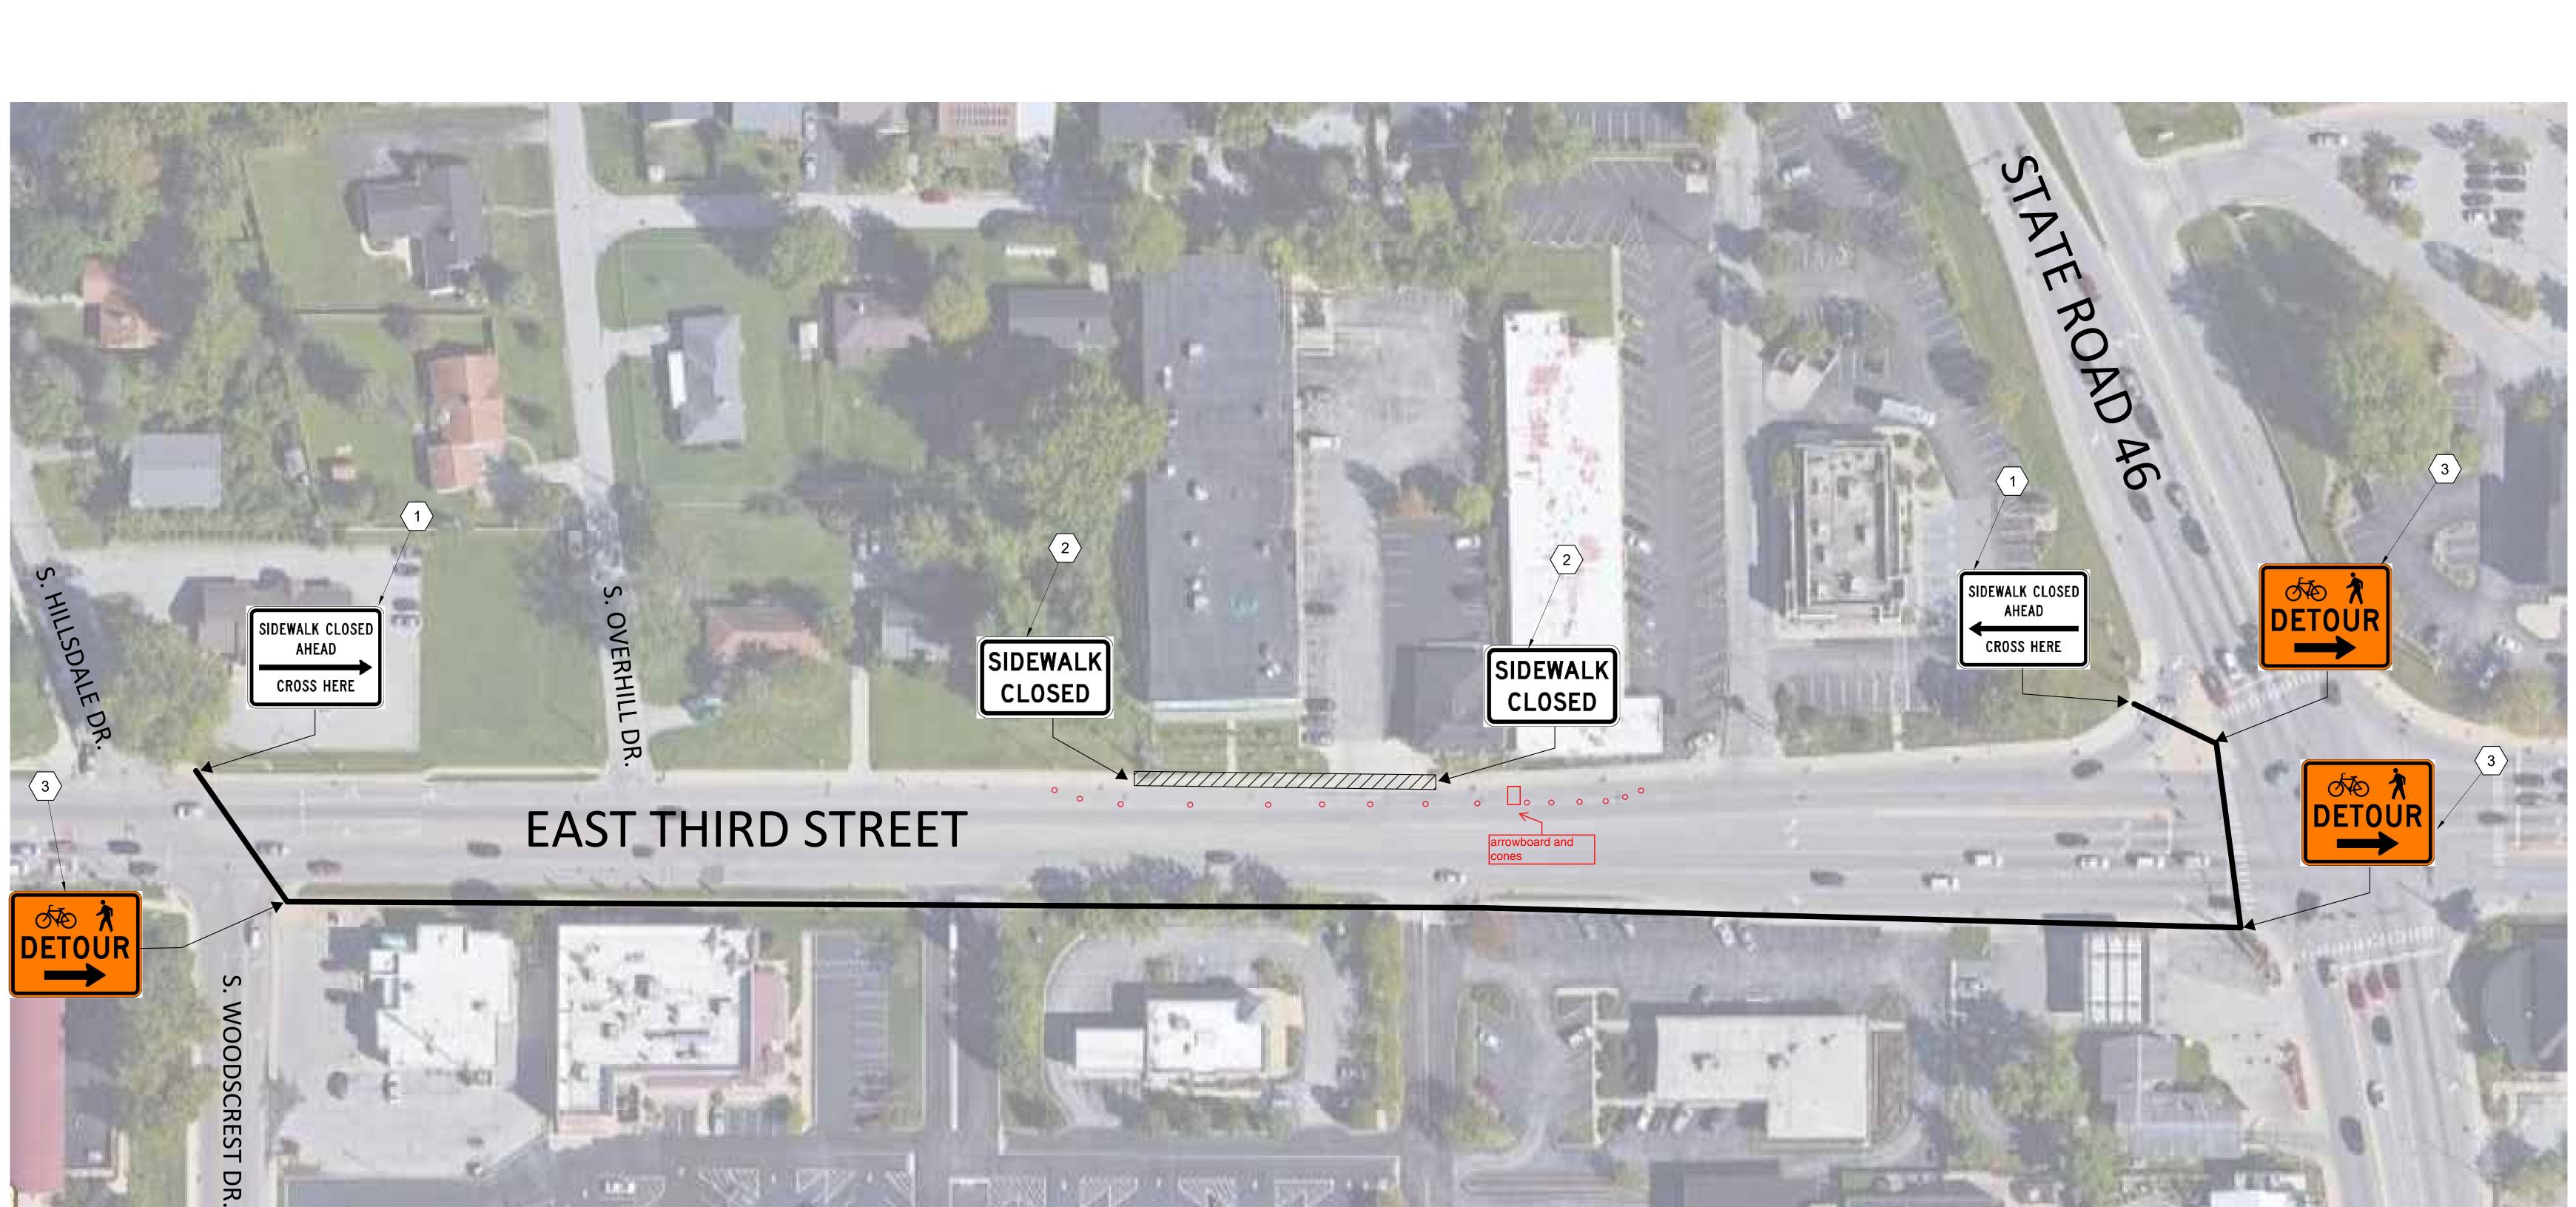

### V. <u>NEW BUSINESS</u>

- 1. Lane and Sidewalk Closure Requests from AEG
- 2. Lane and Sidewalk Closures Request from Lineal Contracting
- 3. Sidewalk Closure Request on E 3rd St from Strauser Construction (March 9- March 16, 2024)
- 4. Sidewalk Closure and Metered Parking Reservation Request from Gilliatte General Contractors (February 14-28, 2024)
- 5. Lane Closure Request from City of Bloomington Utilities
- 6. Contract with Applied Engineering Services for Walnut and Morton St. Garages