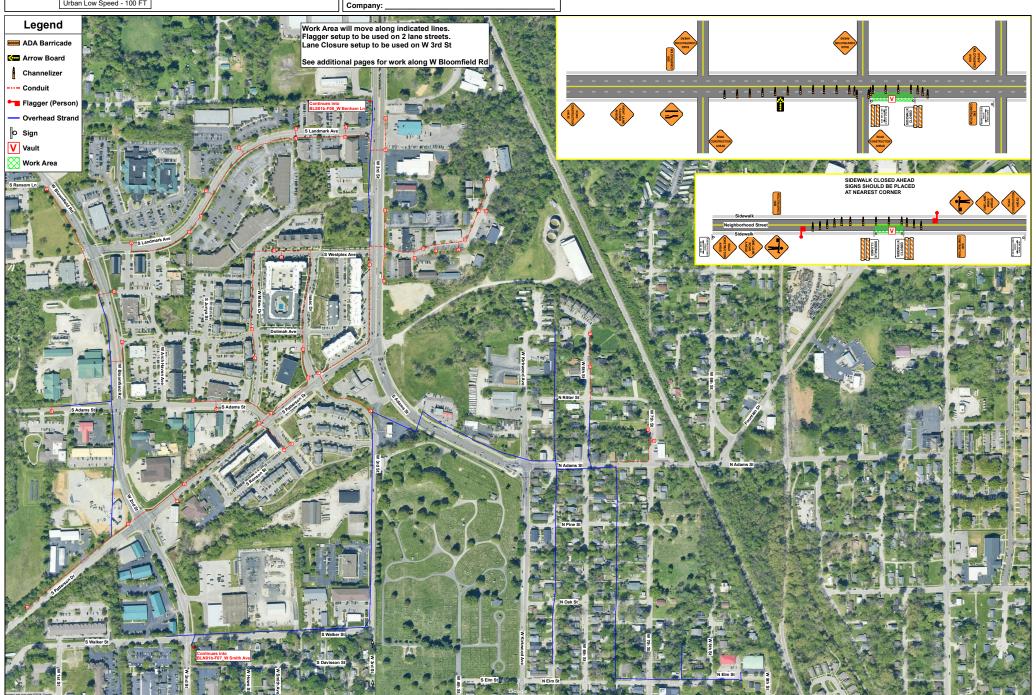

_ |                                                          |
|              |                                                          |
| Company: _   |                                                          |

| Road   | Runner       |
|--------|--------------|
| Safety | Services,Inc |

Date: 1/30/2024 Project: BLS01b-F09 N Pine St\_TCP1:: Traffic Control Suggestion For: ATLANTIC ENGINEERING (AEG): By: Road Runner Safety Services, Inc.: Nathan

#### Comments:

Drawing not to scale. Traffic control plan must be approved by an engineer. This is a suggestion only. Road Runners Safety Services, Inc. has no liability for this suggested traffic control plan. Actual placement and spacing of all traffic control devices will depend on field conditions and must conform to MUTCD standards.





|                                   | Spacing Cha               | arts Based on       | MUTCD Must be Approved by an Engineer |                           |                       |                              | gineer                      |
|-----------------------------------|---------------------------|---------------------|---------------------------------------|---------------------------|-----------------------|------------------------------|-----------------------------|
|                                   | SIGN SPACING, FT.         |                     | BUFFER<br>SPACE, FT.                  | TAPER<br>LENGTH, FT.      |                       | CHANNELIZING<br>SPACING, FT. |                             |
| Speed (MPH)<br>Prior To Road Work | Non-Divided<br>Highways   | Divided<b