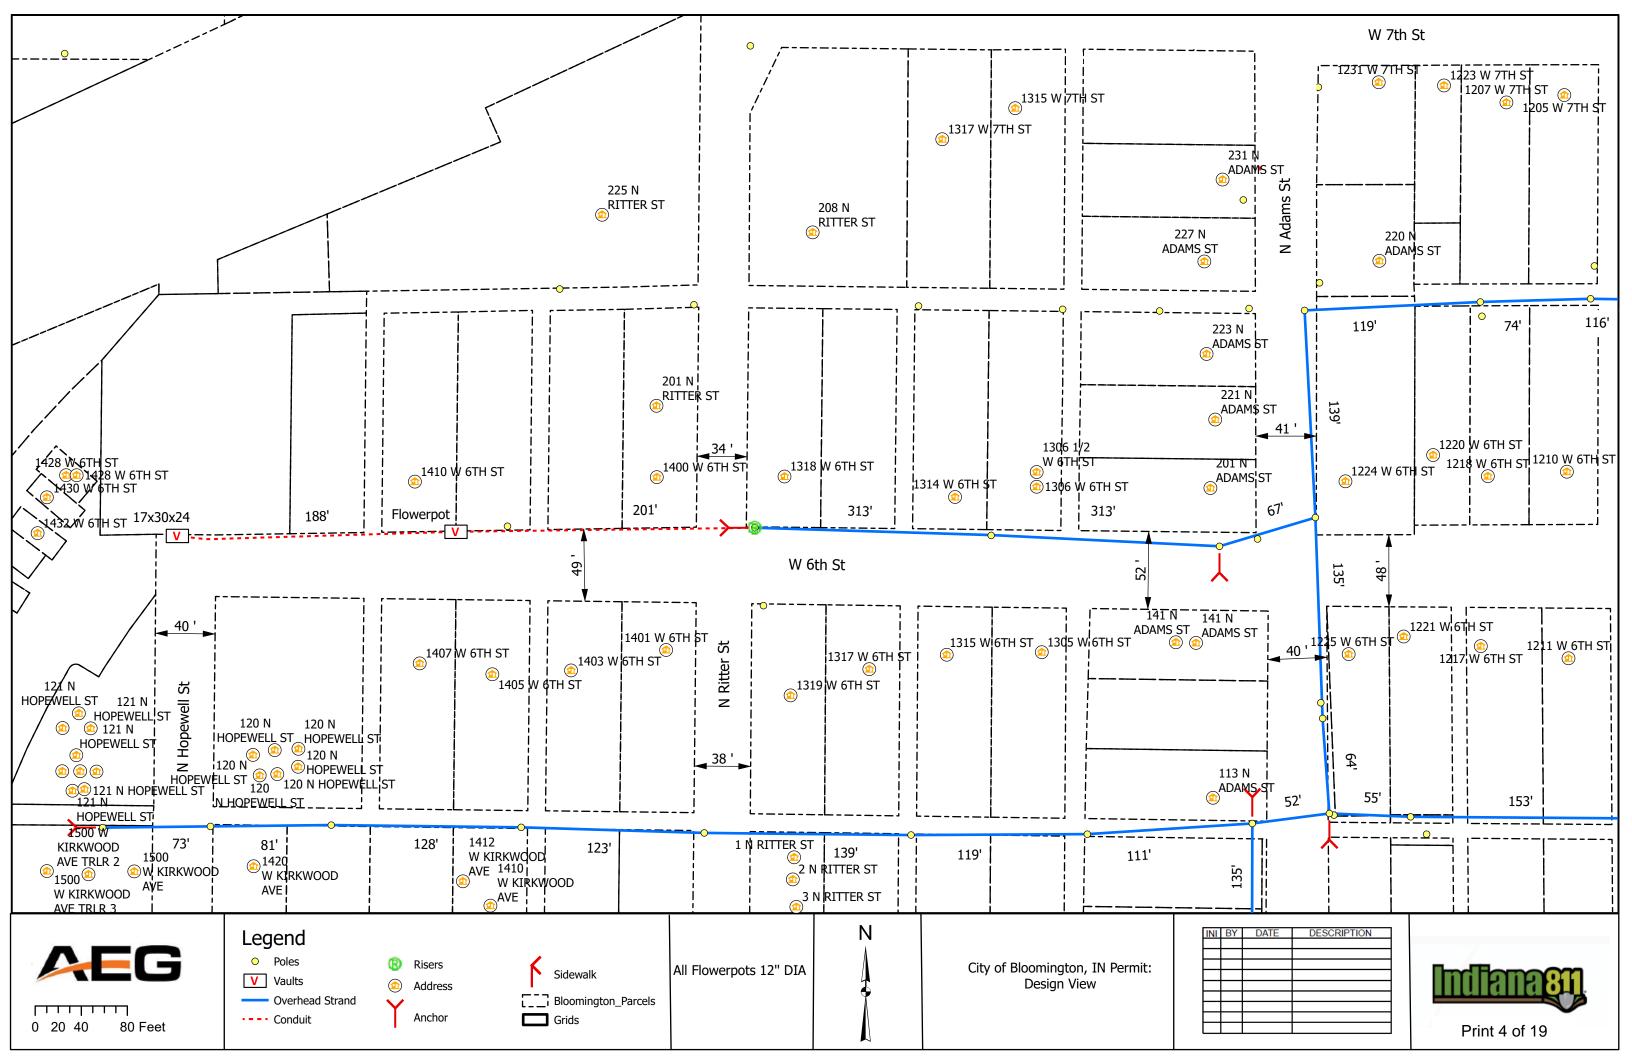

### V. <u>NEW BUSINESS</u>

- 1. Lane and Sidewalk Closure Requests from AEG
- 2. Lane and Sidewalk Closures Request from Lineal Contracting
- 3. Sidewalk Closure Request on E 3rd St from Strauser Construction (March 9- March 16, 2024)
- 4. Sidewalk Closure and Metered Parking Reservation Request from Gilliatte General Contractors (February 14-28, 2024)
- 5. Lane Closure Request from City of Bloomington Utilities
- 6. Contract with Applied Engineering Services for Walnut and Morton St. Garages