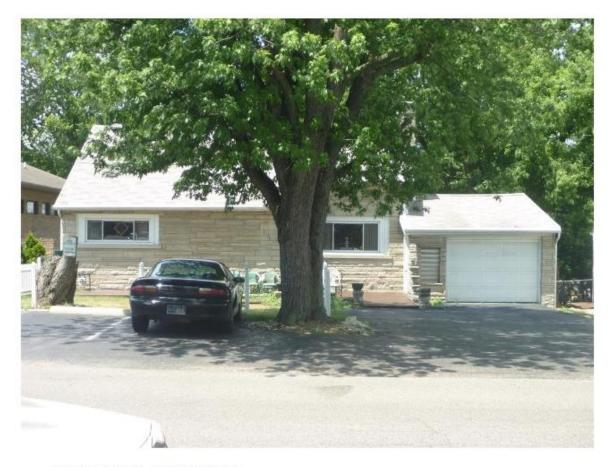

PO Bax 100 - Bloomington, IN 47402 - 812-349-3400 - bloomington, in gov - () 😡 🗸 🔾 sitybloomington

Last Updated: 5/1/2023

| STAFF RECOMMENDATIONS | Address: 923 E University (Elm Heights |
|-----------------------|----------------------------------------|
|                       | Historic District)                     |
| COA 24-03             | Petitioner: Terry Hays                 |
| Start Date: 1/11/2024 | Parcel: 53-08-04-100-045.000-009       |
| RATING: OUTSTANDING   | Survey: c. 1920 Tudor Revival          |

Background: Outstanding building in Elm Heights Historic District

Request: Garage addition

**Guidelines:** Elm Heights Historic District

5.3 GARAGES AND SERVICE BUILDINGS

A Certificate of Appropriateness (COA) is required for the following items.

# Staff Recommends approval of COA 24-03

While the proposed addition, would more than double the size of the garage, much of the expanded area will not be visible from the public right of way. The proposed new garage door would face the primary façade, but there does not appear to be an alternative entry route through an alley or side entrance.

The materials selected for the addition, including reused historic brick from the original garage structure, are compatible with the design of the house and existing garage. The front-facing eave of the proposed addition differentiates the garage expansion from the original structure, and the garage could be reasonably returned to its original appearance with the retention of historic materials. Existing trees will not be demolished, and the expanded driveway is not out of scale with the neighborhood.