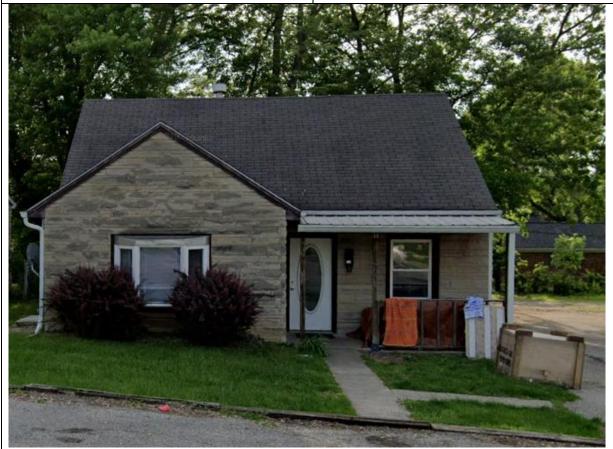

# **END OF MINUTES**

Video record of meeting available upon request.

| STAFF APPROVAL Address: 110 N Walnut St (Courthouse |                                     |
|-----------------------------------------------------|-------------------------------------|
|                                                     | Square Historic District)           |
| COA 24-02                                           | Petitioner: Alex Miracle            |
| Application Date: 2/6/2024                          | Parcel: 53-01-34-320-001.000-005    |
| RATING: NOTABLE                                     | Survey: c. 1930 Commercial building |

Background: Notable building in Courthouse Square Historic District

Request: Installation of a ladder in rear alley

Guidelines: Courthouse Square HD Guidelines

A 1. (f). Staff may review more minor projects such as "minor exterior changes."

# Staff Approval of COA 24-02

The addition of a steel access ladder on a secondary façade as proposed would not damage the building's historic materials or have an outsized impact on its character defining features.