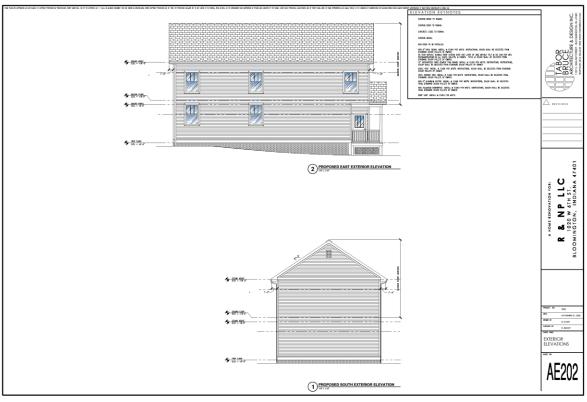

# C. COA 24-04

1020 W. 6th St (Near West Side Historic District)

Petitioner: Neil Patzner

Adding an additional story to a duplex and residing.