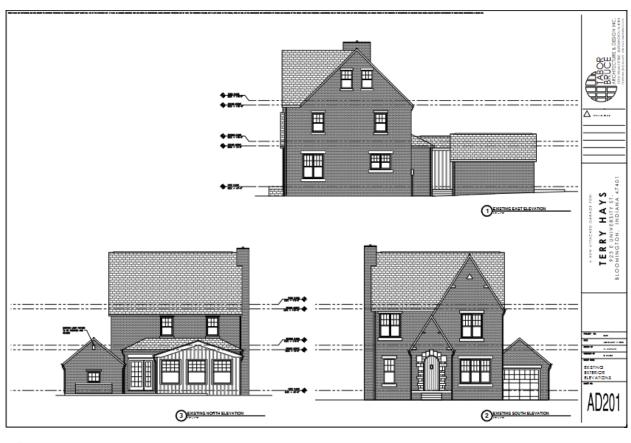

PO Bax 100 - Bloomington, IN 47402 - 812-349-3400 - bloomington, in gov - () 😡 🗸 🔾 sitybloomington

Last Updated: 5/1/2023

| STAFF RECOMMENDATIONS | Address: 923 E University (Elm Heights |
|-----------------------|----------------------------------------|
|                       | Historic District)                     |
| COA 24-03             | Petitioner: Terry Hays                 |
| Start Date: 1/11/2024 | Parcel: 53-08-04-100-045.000-009       |
| RATING: OUTSTANDING   | Survey: c. 1920 Tudor Revival          |

Background: Outstanding building in Elm Heights Historic District

Request: Garage addition

**Guidelines:** Elm Heights Historic District

5.3 GARAGES AND SERVICE BUILDINGS

A Certificate of Appropriateness (COA) is required for the following items.

# Staff Recommends approval of COA 24-03

While the proposed addition, would more than double the size of the garage, much of the expanded area will not be visible from the public right of way. The proposed new garage door would face the primary façade, but there does not appear to be an alternative entry route through an alley or side entrance.

The materials selected for the addition, including reused historic brick from the original garage structure, are compatible with the design of the house and existing garage. The front-facing eave of the proposed addition differentiates the garage expansion from the original structure, and the garage could be reasonably returned to its original appearance with the retention of historic materials. Existing trees will not be demolished, and the expanded driveway is not out of scale with the neighborhood.