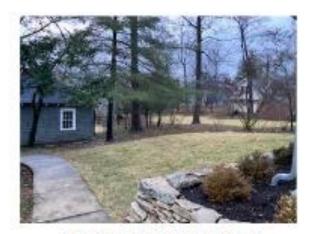

#### B. COA 24-03

923 E. University (Elm Heights Historic District)

Petitioner: Terry Hays

Garage expansion.

# Staff Recommends approval of COA 24-03

While the proposed addition, would more than double the size of the garage, much of the expanded area will not be visible from the public right of way. The proposed new garage door would face the primary façade, but there does not appear to be an alternative entry route through an alley or side entrance.

The materials selected for the addition, including reused historic brick from the original garage structure, are compatible with the design of the house and existing garage. The front-facing eave of the proposed addition differentiates the garage expansion from the original structure, and the garage could be reasonably returned to its original appearance with the retention of historic materials. Existing trees will not be demolished, and the expanded driveway is not out of scale with the neighborhood.