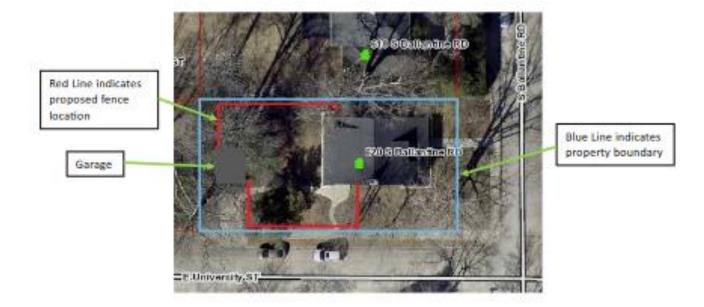

# D. COA 24-05

620 S Ballantine (Elm Heights Historic District)

Petitioner: Eric Kahrs

Fencing.