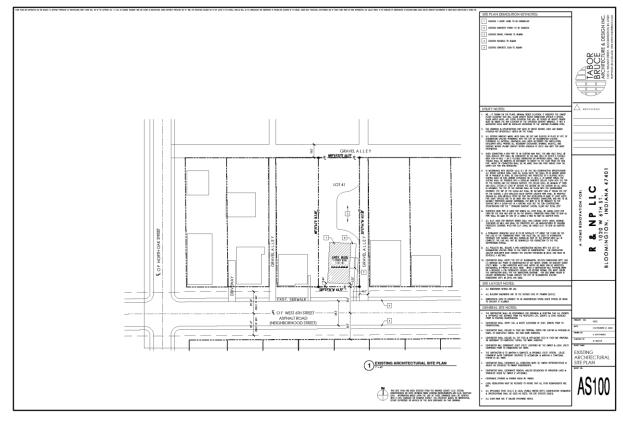

# C. COA 24-04

1020 W. 6th St (Near West Side Historic District)

Petitioner: Neil Patzner

Adding an additional story to a duplex and residing.