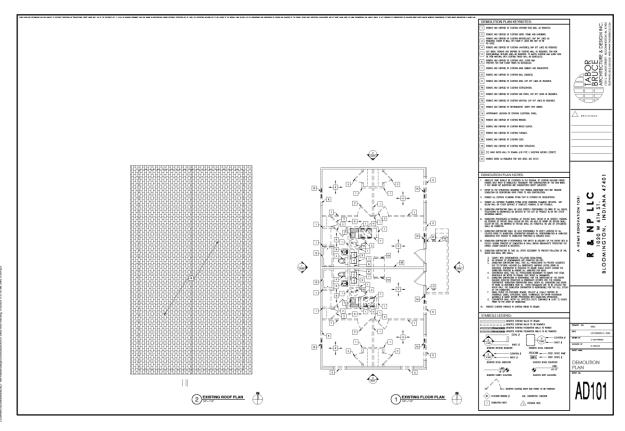

# C. COA 24-04

1020 W. 6th St (Near West Side Historic District)

Petitioner: Neil Patzner

Adding an additional story to a duplex and residing.