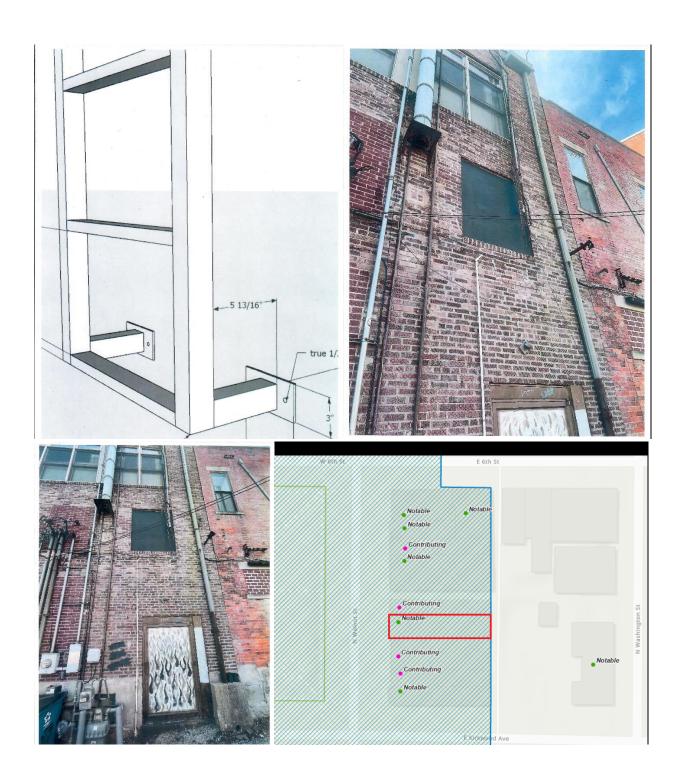

# A. COA 24-02

110 N Walnut St (Courthouse Square Historic District)

Petitioner: Alex Miracle

Installing access ladder in alley.

Background: Notable building in Courthouse Square Historic District

Request: Installation of a ladder in rear alley

Guidelines: Courthouse Square HD Guidelines

A 1. (f). Staff may review more minor projects such as "minor exterior changes."

# Staff Approval of COA 24-02

The addition of a steel access ladder on a secondary façade as proposed would not damage the building's historic materials or have an outsized impact on its character defining features.