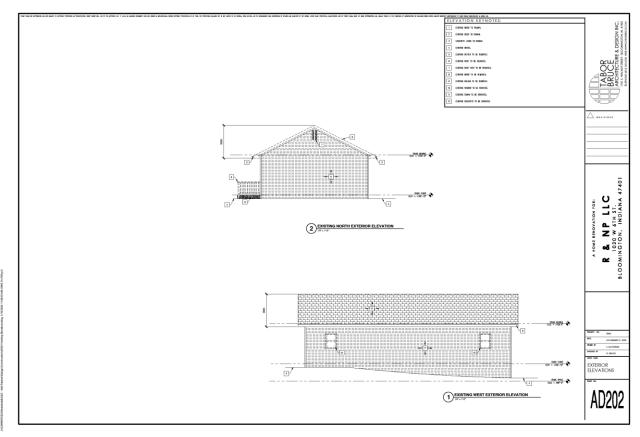

# C. COA 24-04

1020 W. 6th St (Near West Side Historic District)

Petitioner: Neil Patzner

Adding an additional story to a duplex and residing.