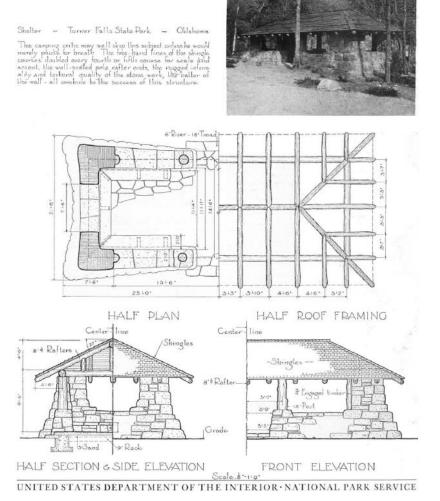

s part of the federal initiatives to alleviate the economic hardships affecting the entire population during the Great Depression. The City of Bloomington qualified for funds due to the economic impact felt directly by the quarries and other industries. Funds were requested for different initiatives throughout Bloomington but a sizable portion was allocated to the construction of various structures in both the Upper and Lower Cascades including the two main roofed activity structures, picnic tables, and wishing wells, amongst others.

The designs were based on the National Parks Service Rustic designs, sometimes known as "Parkitecture". This design typology emphasizes use of localized materials, and designs fitting an open aired, natural aesthetic that begins to blend into the landscape.



**Image 3:** National Parks Service shelter template (NPS Website)

Each design feature was created to facilitate passive recreation, mainly consisting of picnics and gatherings along with interaction with the natural features such as the cascades and creek.

#### **Recommendation: Approvals**

Staff recommends approval for the nomination of the Lower Cascades to be designated as a local historic district based on both its the Historic(a)(c) and architectural(g) merits as it has significant character, interest, and value as part of the development, heritage, or cultural characteristics of the city, exemplifies the cultural, political, social, and historic heritage of the community, and exemplifies the built environment in an era of history characterized by a distinctive architectural sty