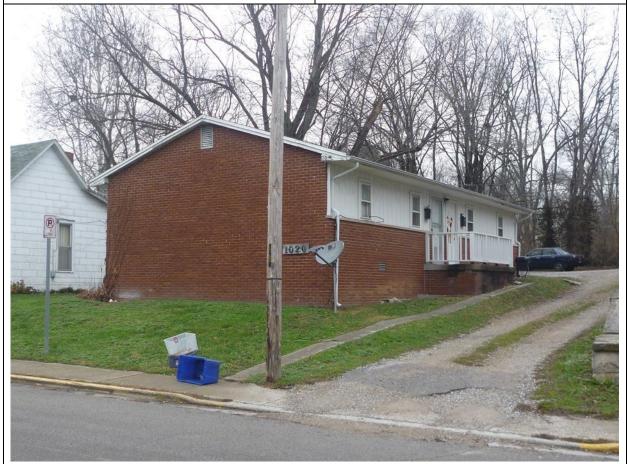

# C. COA 24-04

1020 W. 6th St (Near West Side Historic District)

Petitioner: Neil Patzner

Adding an additional story to a duplex and residing.