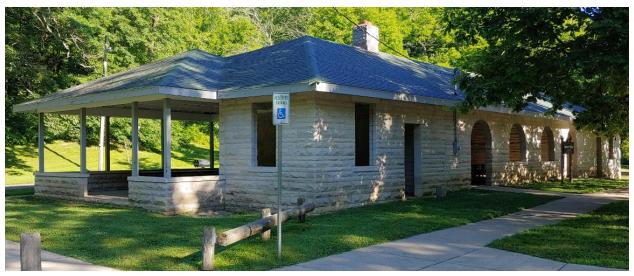

all 2021. 2021. "National Register of Historic Places Nomination Form for The Cascades Park Historic Landscape District."

Burr, David P. 2021. *Mapping Monroe County, Indiana: An Annotated Bibliography,* 1815–1941. Monroe County History Center.

Coffman, James. 1984. Cascades Park: a preservation and recreation development plan, Bloomington, Indiana. Thesis. Ball State.

Tweed, William C., Laura E. Soulliere, and Henry G. Law.1977. "Rustic Architecture: 1916-1942". https://www.nps.gov/parkhistory/online\_books/rusticarch/introduction.htm



## Lower Cascades Boundary Map



Other Park Properties Contours 2005 Photographs from the National Register of Historic Places Nomination taken by Chris Bass on May 26, 2021



Image 4: Waterfall Cascades (Sycamore) Shelter House, looking southwest.



Image 5: Sycamore Shelter



Image 6: Well House, looking southwest.



Image 7: Limestone bench southeast of the Sycamore Shelter, looking east.



Image 8: Concrete Pedestrian Bridge, looking southwest



Image 9: Stone Picnic Tables