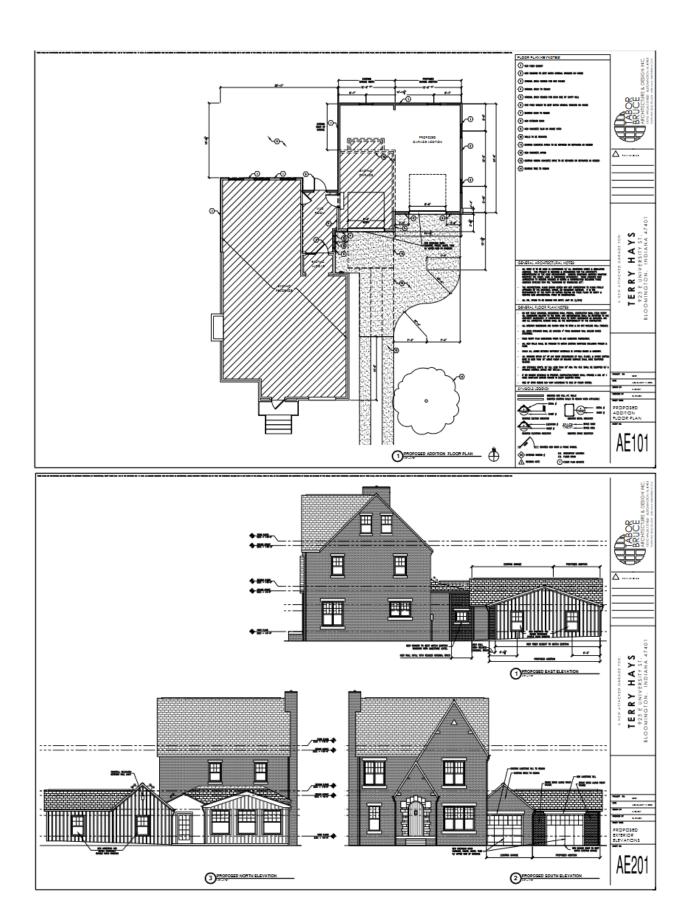

PO Bax 100 - Bloomington, IN 47402 - 812-349-3400 - bloomington, in gov - () 😡 🗸 🔾 sitybloomington

Last Updated: 5/1/2023

| STAFF RECOMMENDATIONS | Address: 923 E University (Elm Heights |
|-----------------------|----------------------------------------|
|                       | Historic District)                     |
| COA 24-03             | Petitioner: Terry Hays                 |
| Start Date: 1/11/2024 | Parcel: 53-08-04-100-045.000-009       |
| RATING: OUTSTANDING   | Survey: c. 1920 Tudor Revival          |

Background: Outstanding building in Elm Heights Historic District

Request: Garage addition

**Guidelines:** Elm Heights Historic District

5.3 GARAGES AND SERVICE BUILDINGS

A Certificate of Appropriateness (COA) is required for the following items.

# Staff Recommends approval of COA 24-03

While the proposed addition, would more than double the size of the garage, much of the expanded area will not be visible from the public right of way. The proposed new garage door would face the primary façade, but there does not appear to be an alternative entry route through an alley or side entrance.

The materials selected for the addition, including reused historic brick from the original garage structure, are compatible with the design of the house and existing garage. The front-facing eave of the proposed addition differentiates the garage expansion from the original structure, and the garage could be reasonably returned to its original appearance with the retention of historic materials. Existing trees will not be demolished, and the expanded driveway is not out of scale with the neighborhood.