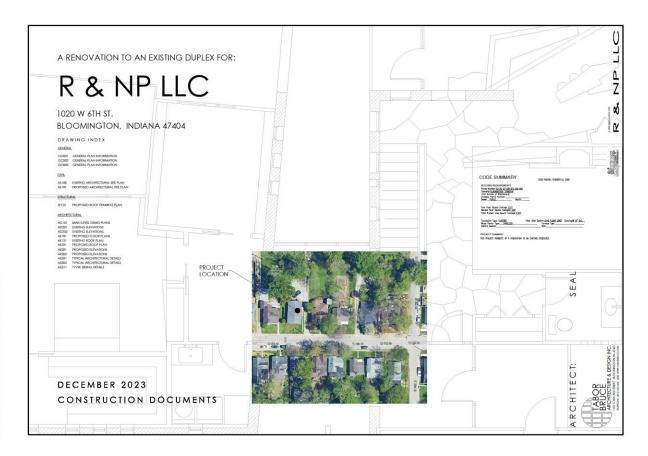

# C. COA 24-04

1020 W. 6th St (Near West Side Historic District)

Petitioner: Neil Patzner

Adding an additional story to a duplex and residing.