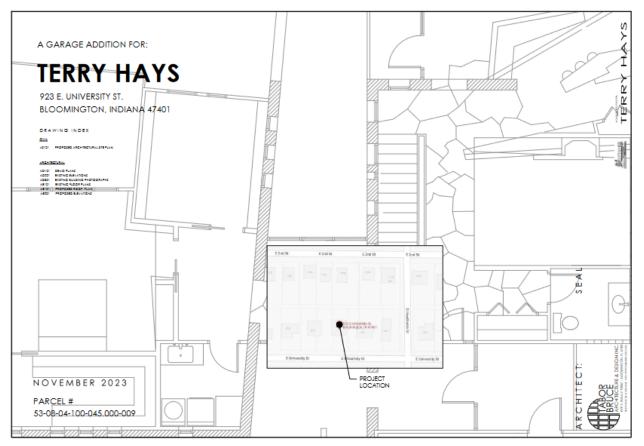

#### B. COA 24-03

923 E. University (Elm Heights Historic District)

Petitioner: Terry Hays

Garage expansion.

PO Bax 100 - Bloomington, IN 47402 - 812-349-3400 - bloomington, in gov - () 😡 🗸 🔾 sitybloomington

Last Updated: 5/1/2023

| STAFF RECOMMENDATIONS | Address: 923 E University (Elm Heights |
|-----------------------|----------------------------------------|
|                       | Historic District)                     |
| COA 24-03             | Petitioner: Terry Hays                 |
| Start Date: 1/11/2024 | Parcel: 53-08-04-100-045.000-009       |
| RATING: OUTSTANDING   | Survey: c. 1920 Tudor Revival          |

Background: Outstanding building in Elm Heights Historic District

Request: Garage addition

**Guidelines:** Elm Heights Historic District

5.3 GARAGES AND SERVICE BUILDINGS

A Certificate of Appropriateness (COA) is required for the following items.