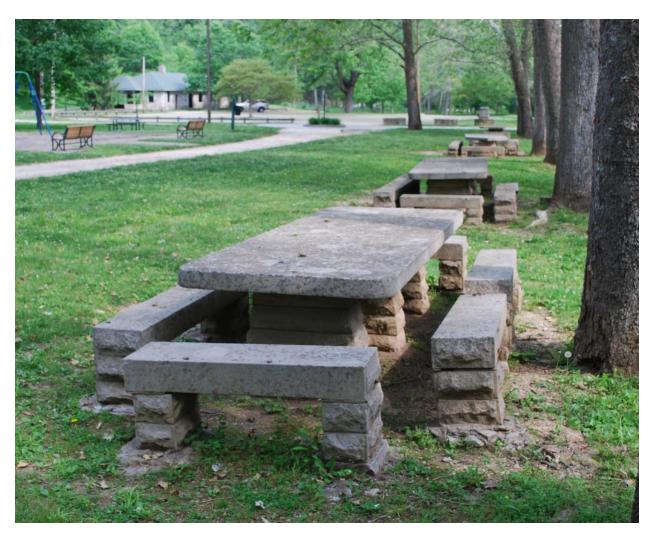

15–1941. Monroe County History Center.

Coffman, James. 1984. Cascades Park: a preservation and recreation development plan, Bloomington, Indiana. Thesis. Ball State.

Tweed, William C., Laura E. Soulliere, and Henry G. Law.1977. "Rustic Architecture: 1916-1942". https://www.nps.gov/parkhistory/online\_books/rusticarch/introduction.htm



## Lower Cascades Boundary Map



Other Park Properties Contours 2005 Photographs from the National Register of Historic Places Nomination taken by Chris Bass on May 26, 2021



Image 4: Waterfall Cascades (Sycamore) Shelter House, looking southwest.



Image 5: Sycamore Shelter



Image 6: Well House, looking southwest.



Image 7: Limestone bench southeast of the Sycamore Shelter, looking east.



Image 8: Concrete Pedestrian Bridge, looking southwest



Image 9: Stone Picnic Tables