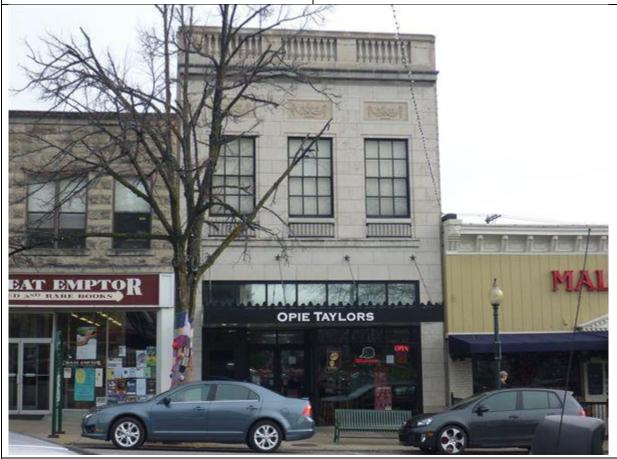

# A. COA 24-02

110 N Walnut St (Courthouse Square Historic District)

Petitioner: Alex Miracle

Installing access ladder in alley.

Background: Notable building in Courthouse Square Historic District

Request: Installation of a ladder in rear alley

Guidelines: Courthouse Square HD Guidelines

A 1. (f). Staff may review more minor projects such as "minor exterior changes."

# Staff Approval of COA 24-02

The addition of a steel access ladder on a secondary façade as proposed would not damage the building's historic materials or have an outsized impact on its character defining features.