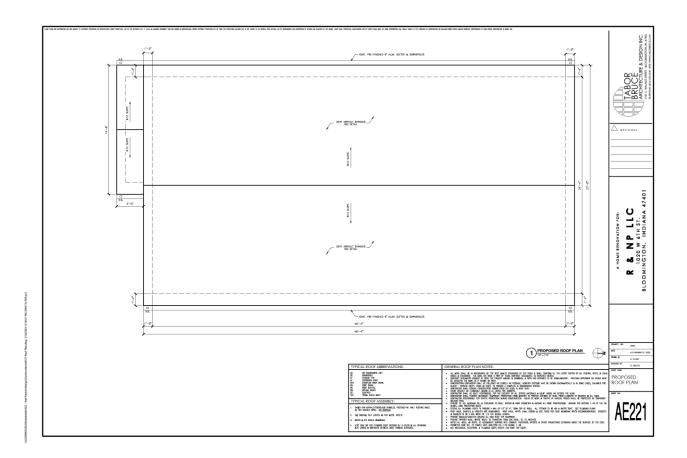

# C. COA 24-04

1020 W. 6th St (Near West Side Historic District)

Petitioner: Neil Patzner

Adding an additional story to a duplex and residing.