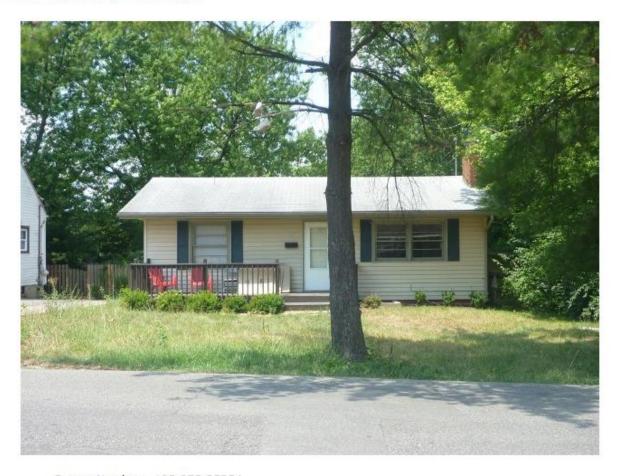

# **END OF MINUTES**

Video record of meeting available upon request.

| STAFF APPROVAL Address: 110 N Walnut St (Courthouse |                                     |
|-----------------------------------------------------|-------------------------------------|
|                                                     | Square Historic District)           |
| COA 24-02                                           | Petitioner: Alex Miracle            |
| Application Date: 2/6/2024                          | Parcel: 53-01-34-320-001.000-005    |
| RATING: NOTABLE                                     | Survey: c. 1930 Commercial building |

Background: Notable building in Courthouse Square Historic District

Request: Installation of a ladder in rear alley

Guidelines: Courthouse Square HD Guidelines

A 1. (f). Staff may review more minor projects such as "minor exterior changes."

B 5. Contributing entrance materials [on secondary facades] shall not be sheathed or otherwise obscured by other materials.

# Staff Approval of COA 24-02

The addition of a steel access ladder on a secondary façade as proposed would not damage the building's historic materials or have an outsized impact on its character defining features.