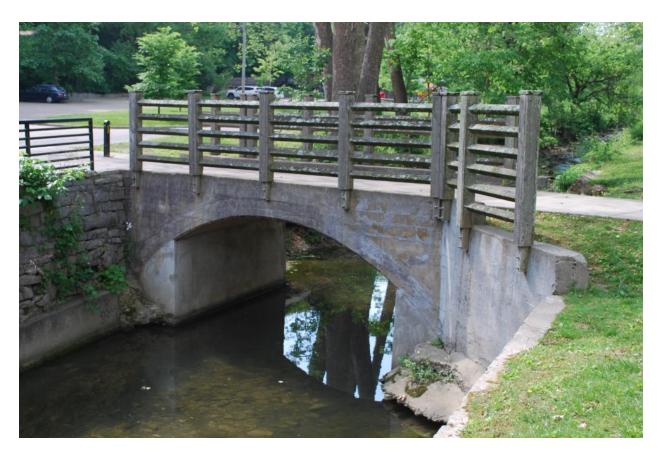

ing Monroe County, Indiana: An Annotated Bibliography,* 1815–1941. Monroe County History Center.

Coffman, James. 1984. Cascades Park: a preservation and recreation development plan, Bloomington, Indiana. Thesis. Ball State.

Tweed, William C., Laura E. Soulliere, and Henry G. Law.1977. "Rustic Architecture: 1916-1942". https://www.nps.gov/parkhistory/online\_books/rusticarch/introduction.htm



## Lower Cascades Boundary Map



Other Park Properties Contours 2005 Photographs from the National Register of Historic Places Nomination taken by Chris Bass on May 26, 2021



Image 4: Waterfall Cascades (Sycamore) Shelter House, looking southwest.



Image 5: Sycamore Shelter



Image 6: Well House, looking southwest.



Image 7: Limestone bench southeast of the Sycamore Shelter, looking east.



Image 8: Concrete Pedestrian Bridge, looking southwest



Image 9: Stone Picnic Tables