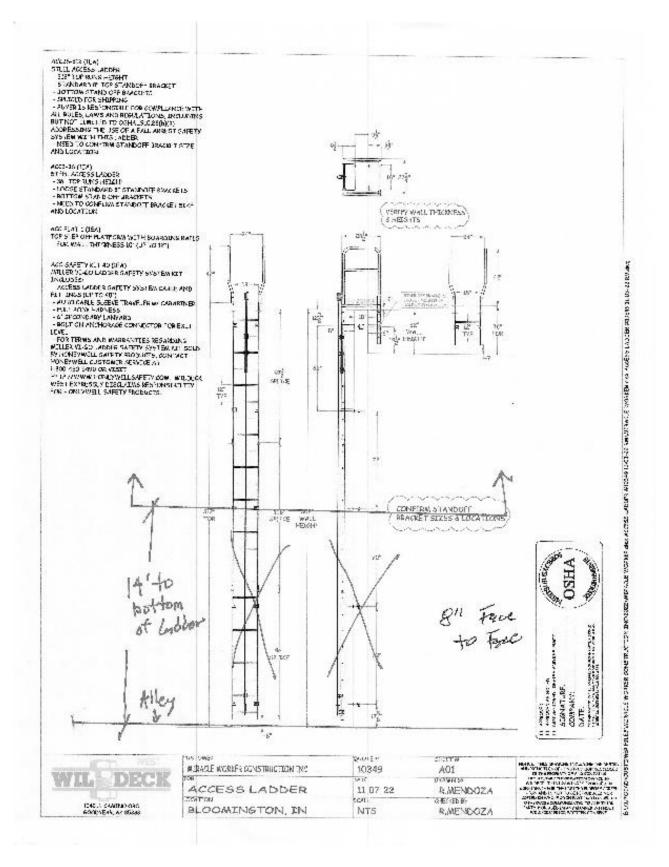

# A. COA 24-02

110 N Walnut St (Courthouse Square Historic District)

Petitioner: Alex Miracle

Installing access ladder in alley.

Background: Notable building in Courthouse Square Historic District

Request: Installation of a ladder in rear alley

Guidelines: Courthouse Square HD Guidelines

A 1. (f). Staff may review more minor projects such as "minor exterior changes."

# Staff Approval of COA 24-02

The addition of a steel access ladder on a secondary façade as proposed would not damage the building's historic materials or have an outsized impact on its character defining features.