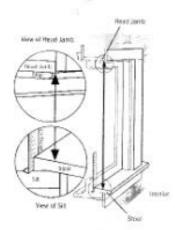

e house to the neighbor's fence along the west side of the home. Both neighbors have been contacted and have agreed to allow for the fence to connect to their fences. The fence design is verticle 1"x 4" boards as show in the detail drawing.

The attached drawings show the existing structure and the proposed changes and materials. We have met with the Elm Heights design subcommittee and the final drawings that we have provided are based upon feedback from that meeting.

Thank you for your consideration.

Sincerely,

Doug Bruce, LEED AP, NCARB

President-Architect

Tabor/Bruce Architecture & Design, Inc.

# 400 SERIES WOODWRIGHT\* DOUBLE-HUNG INSERT WINDOWS



#### **Existing Window Measurements**



- 1. Existing Opening Height
- 2. Dristing SHI Angle
- 3. Existing Opening Width













# Sill Angle Details

Scale 3" |76| - 1'-0" |30h| - 1:4

Solid a sit angle that most dietely matches your existing sit angle. Windows with a smaller sill angle will have a larger maximum height.

A "Sit Kode Finder App" is switable.



Ticle, as in finance at least many recently encycloped an elicit manager (seeing place) explore gade is remembed as a Three encycloped has an encycloped and close of the North remark in test and so.

2021-22 600 Series Product Buids

Page 1 of 3

# 400 SERIES WOODWRIGHT" DOUBLE-HUNG INSERT WINDOWS



# Woodwright' Double-Hung Insert Window Details Scale 11/2" (38) = 1-0" (305) = 1:8



Exercing Parting Stop Removed Anderson Extensiv Sizo Cover Androan' Woodwight Double-Mung (Islet Window Satisfie Dateos: 147 87 01 Vertical Section

Hardcarttel Scotten

###