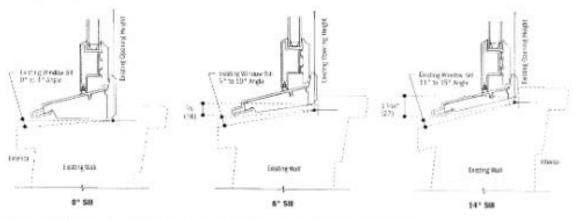

ing.

The attached drawings show the existing structure and the proposed changes and materials. We have met with the Elm Heights design subcommittee and the final drawings that we have provided are based upon feedback from that meeting.

Thank you for your consideration.

Sincerely,

Doug Bruce, LEED AP, NCARB

President-Architect

Tabor/Bruce Architecture & Design, Inc.

# 400 SERIES WOODWRIGHT\* DOUBLE-HUNG INSERT WINDOWS



#### **Existing Window Measurements**



- 1. Existing Opening Height
- 2. Dristing SHI Angle
- 3. Existing Opening Width













# Sill Angle Details

Scale 3" |76| - 1'-0" |30h| - 1:4

Solid a sit angle that most dietely matches your existing sit angle. Windows with a smaller sill angle will have a larger maximum height.

A "Sit Kode Finder App" is switable.



Ticle, as in finance at least many recently encycloped an elicit manager (seeing place) explore gade is remembed as a Three encycloped has an encycloped and close of the North remark in test and so.

2021-22 600 Series Product Buids

Page 1 of 3

# 400 SERIES WOODWRIGHT" DOUBLE-HUNG INSERT WINDOWS



# Woodwright' Double-Hung Insert Window Details Scale 11/2" (38) = 1-0" (305) = 1:8



Exercing Parting Stop Removed Anderson Extensiv Sizo Cover Androan' Woodwight Double-Mung (Islet Window Satisfie Dateos: 147 87 01 Vertical Section

Hardcarttel Scotten

### Woodwright' Picture Insert Window Details

Scale 11/7 (38) 11 (11 (905) - 15



2021-22 400 Series Product Guice Page 2 of 3

<sup>•</sup> After the second product and with with Cate Country or an extinct in the second to include which