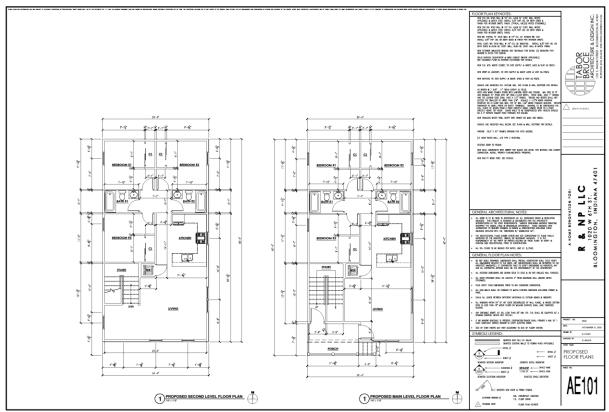

# C. COA 24-04

1020 W. 6th St (Near West Side Historic District)

Petitioner: Neil Patzner

Adding an additional story to a duplex and residing.