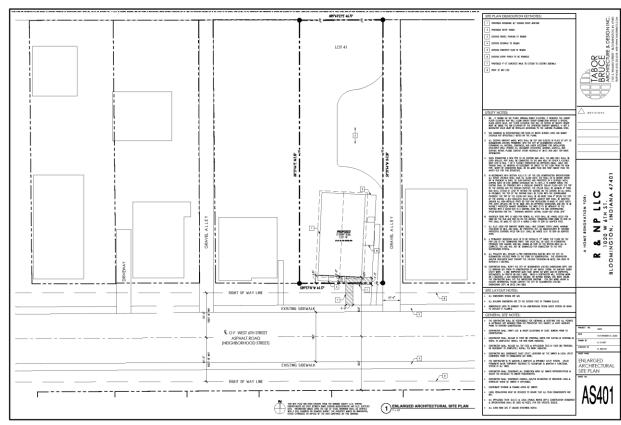

# C. COA 24-04

1020 W. 6th St (Near West Side Historic District)

Petitioner: Neil Patzner

Adding an additional story to a duplex and residing.