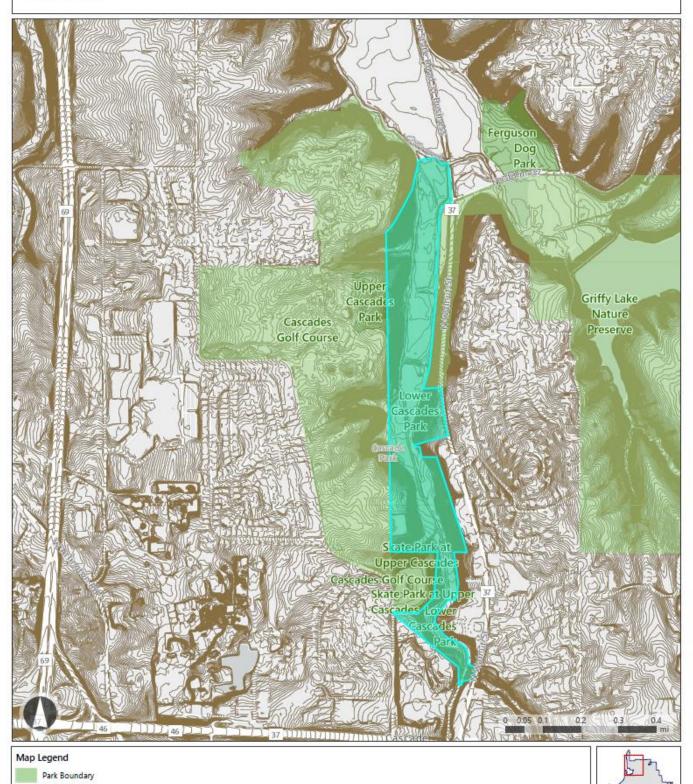

c.* A Foundation for Historic Preservation in Monroe County. (Winter 1997)

Bass, Chris and J.P. Hall 2021. "Historic American Landscape Survey Documentation For: CASCADES PARK HISTORIC DISTRICT."

Bass, Chris and J.P. Hall 2021. 2021. "National Register of Historic Places Nomination Form for The Cascades Park Historic Landscape District."

Burr, David P. 2021. *Mapping Monroe County, Indiana: An Annotated Bibliography,* 1815–1941. Monroe County History Center.

Coffman, James. 1984. Cascades Park: a preservation and recreation development plan, Bloomington, Indiana. Thesis. Ball State.

Tweed, William C., Laura E. Soulliere, and Henry G. Law.1977. "Rustic Architecture: 1916-1942". https://www.nps.gov/parkhistory/online\_books/rusticarch/introduction.htm



## Lower Cascades Boundary Map



Other Park Properties Contours 2005 Photographs from the National Register of Historic Places Nomination taken by Chris Bass on May 26, 2021



Image 4: Waterfall Cascades (Sycamore) Shelter House, looking southwest.



Image 5: Sycamore Shelter



Image 6: Well House, looking southwest.



Image 7: Limestone bench southeast of the Sycamore Shelter, looking east.



Image 8: Concrete Pedestrian Bridge, looking southwest



Image 9: Stone Picnic Tables