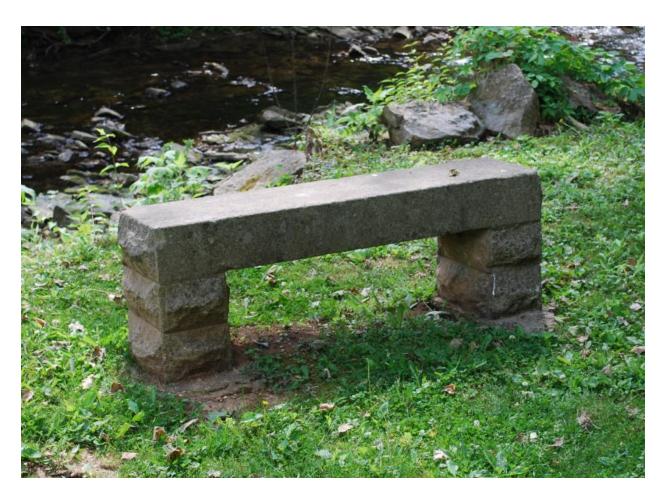

r The Cascades Park Historic Landscape District."

Burr, David P. 2021. *Mapping Monroe County, Indiana: An Annotated Bibliography,* 1815–1941. Monroe County History Center.

Coffman, James. 1984. Cascades Park: a preservation and recreation development plan, Bloomington, Indiana. Thesis. Ball State.

Tweed, William C., Laura E. Soulliere, and Henry G. Law.1977. "Rustic Architecture: 1916-1942". https://www.nps.gov/parkhistory/online\_books/rusticarch/introduction.htm



## Lower Cascades Boundary Map



Other Park Properties Contours 2005 Photographs from the National Register of Historic Places Nomination taken by Chris Bass on May 26, 2021



Image 4: Waterfall Cascades (Sycamore) Shelter House, looking southwest.



Image 5: Sycamore Shelter



Image 6: Well House, looking southwest.



Image 7: Limestone bench southeast of the Sycamore Shelter, looking east.



Image 8: Concrete Pedestrian Bridge, looking southwest



Image 9: Stone Picnic Tables