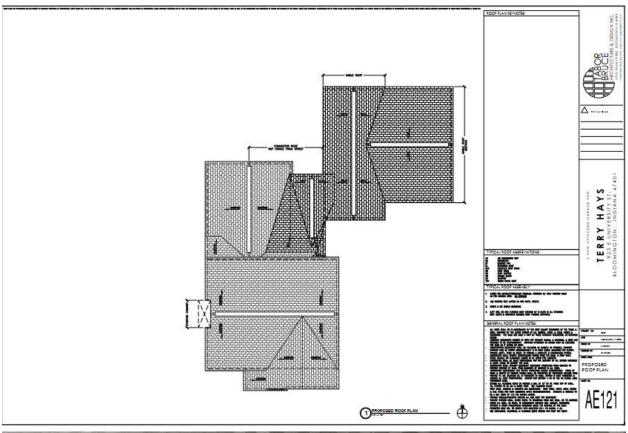

PO Bax 100 - Bloomington, IN 47402 - 812-349-3400 - bloomington, in gov - () 😡 🗸 🔾 sitybloomington

Last Updated: 5/1/2023

| STAFF RECOMMENDATIONS | Address: 923 E University (Elm Heights |
|-----------------------|----------------------------------------|
|                       | Historic District)                     |
| COA 24-03             | Petitioner: Terry Hays                 |
| Start Date: 1/11/2024 | Parcel: 53-08-04-100-045.000-009       |
| RATING: OUTSTANDING   | Survey: c. 1920 Tudor Revival          |

Background: Outstanding building in Elm Heights Historic District

Request: Garage addition

**Guidelines:** Elm Heights Historic District

5.3 GARAGES AND SERVICE BUILDINGS

A Certificate of Appropriateness (COA) is required for the following items.

# Staff Recommends approval of COA 24-03

While the proposed addition, would more than double the size of the garage, much of the expanded area will not be visible from the public right of way. The proposed new garage door would face the primary façade, but there does not appear to be an alternative entry route through an alley or side entrance.

The materials selected for the addition, including reused historic brick from the original garage structure, are compatible with the design of the house and existing garage. The front-facing eave of the proposed addition differentiates the garage expansion from the original structure, and the garage could be reasonably returned to its original appearance with the retention of historic materials. Existing trees will not be demolished, and the expanded driveway is not out of scale with the neighborhood.