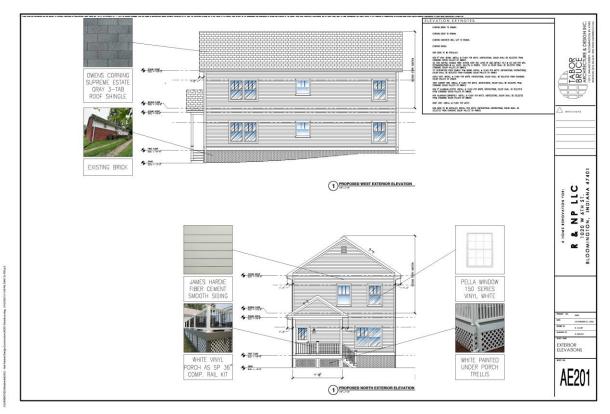

# C. COA 24-04

1020 W. 6th St (Near West Side Historic District)

Petitioner: Neil Patzner

Adding an additional story to a duplex and residing.