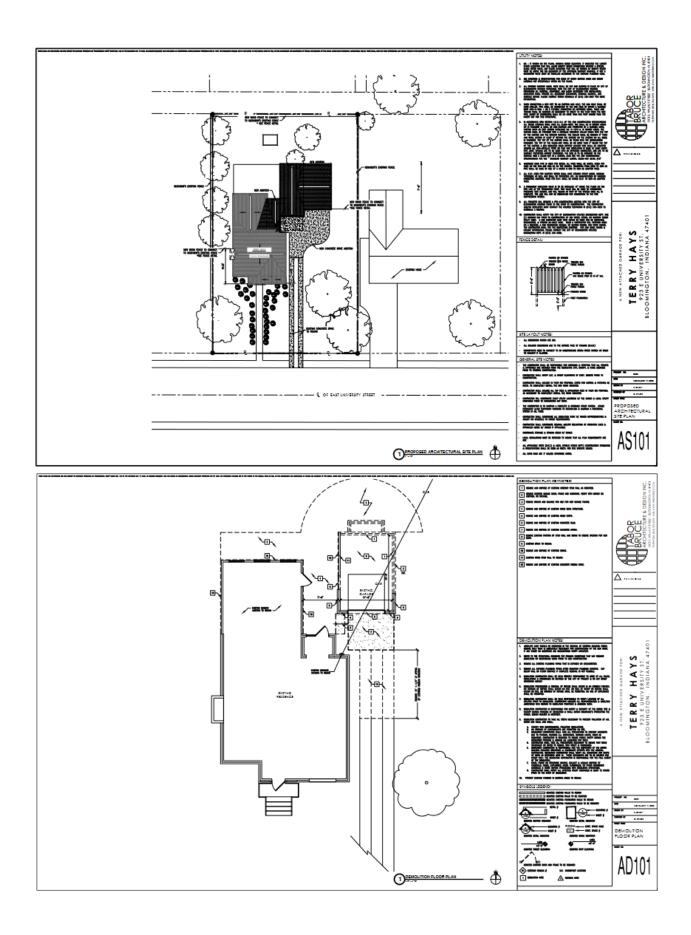

# Staff Recommends approval of COA 24-03

While the proposed addition, would more than double the size of the garage, much of the expanded area will not be visible from the public right of way. The proposed new garage door would face the primary façade, but there does not appear to be an alternative entry route through an alley or side entrance.

The materials selected for the addition, including reused historic brick from the original garage structure, are compatible with the design of the house and existing garage. The front-facing eave of the proposed addition differentiates the garage expansion from the original structure, and the garage could be reasonably returned to its original appearance with the retention of historic materials. Existing trees will not be demolished, and the expanded driveway is not out of scale with the neighborhood.