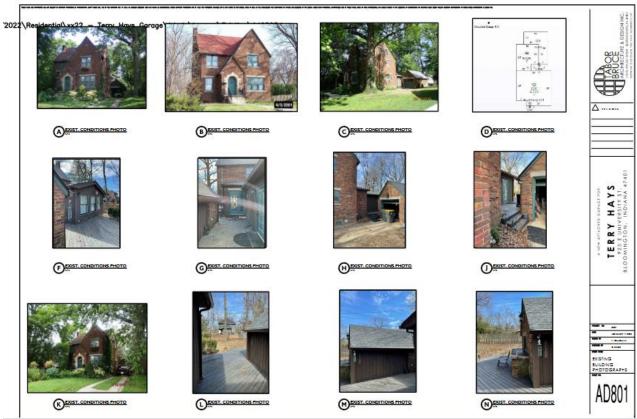

PO Bax 100 - Bloomington, IN 47402 - 812-349-3400 - bloomington, in gov - () 😡 🗸 🔾 sitybloomington

Last Updated: 5/1/2023

| STAFF RECOMMENDATIONS | Address: 923 E University (Elm Heights |
|-----------------------|----------------------------------------|
|                       | Historic District)                     |
| COA 24-03             | Petitioner: Terry Hays                 |
| Start Date: 1/11/2024 | Parcel: 53-08-04-100-045.000-009       |
| RATING: OUTSTANDING   | Survey: c. 1920 Tudor Revival          |

Background: Outstanding building in Elm Heights Historic District

Request: Garage addition

**Guidelines:** Elm Heights Historic District

5.3 GARAGES AND SERVICE BUILDINGS

A Certificate of Appropriateness (COA) is required for the following items.

# Staff Recommends approval of COA 24-03

While the proposed addition, would more than double the size of the garage, much of the expanded area will not be visible from the public right of way. The proposed new garage door would face the primary façade, but there does not appear to be an alternative entry route through an alley or side entrance.

The materials selected for the addition, including reused historic brick from the original garage structure, are compatible with the design of the house and existing garage. The front-facing eave of the proposed addition differentiates the garage expansion from the original structure, and the garage could be reasonably returned to its original appearance with the retention of historic materials. Existing trees will not be demolished, and the expanded driveway is not out of scale with the neighborhood.