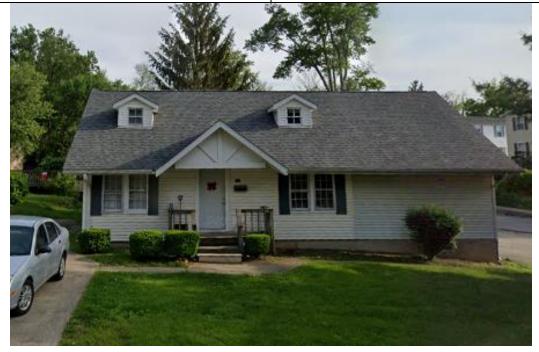

PO Bax 100 - Bloomington, IN 47402 - 812-349-3400 - bloomington, in gov - () 😡 🗸 🔾 sitybloomington

Last Updated: 5/1/2023

| STAFF RECOMMENDATIONS | Address: 923 E University (Elm Heights |
|-----------------------|----------------------------------------|
|                       | Historic District)                     |
| COA 24-03             | Petitioner: Terry Hays                 |
| Start Date: 1/11/2024 | Parcel: 53-08-04-100-045.000-009       |
| RATING: OUTSTANDING   | Survey: c. 1920 Tudor Revival          |

Background: Outstanding building in Elm Heights Historic District

Request: Garage addition

**Guidelines:** Elm Heights Historic District

5.3 GARAGES AND SERVICE BUILDINGS

A Certificate of Appropriateness (COA) is required for the following items.

# Staff Recommends approval of COA 24-03

While the proposed addition, would more than double the size of the garage, much of the expanded area will not be visible from the public right of way. The proposed new garage door would face the primary façade, but there does not appear to be an alternative entry route through an alley or side entrance.

The materials selected for the addition, including reused historic brick from the original garage structure, are compatible with the design of the house and existing garage. The front-facing eave of the proposed addition differentiates the garage expansion from the original structure, and the garage could be reasonably returned to its original appearance with the retention of historic materials. Existing trees will not be demolished, and the expanded driveway is not out of scale with the neighborhood.