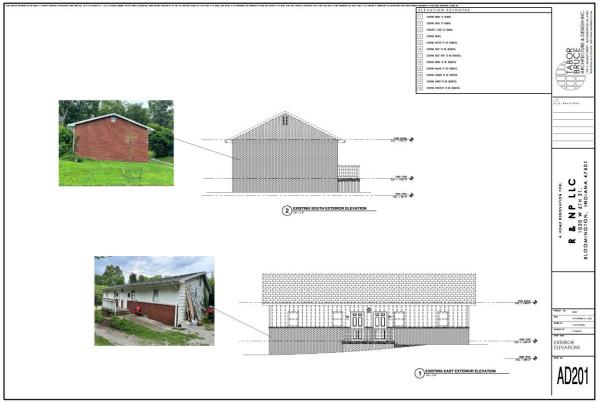

# C. COA 24-04

1020 W. 6th St (Near West Side Historic District)

Petitioner: Neil Patzner

Adding an additional story to a duplex and residing.