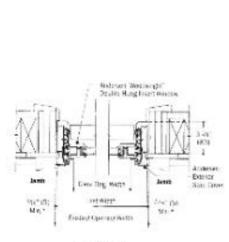

OODWRIGHT\* DOUBLE-HUNG INSERT WINDOWS



#### **Existing Window Measurements**



- 1. Existing Opening Height
- 2. Dristing SHI Angle
- 3. Existing Opening Width













# Sill Angle Details

Scale 3" |76| - 1'-0" |30h| - 1:4

Solid a sit angle that most dietely matches your existing sit angle. Windows with a smaller sill angle will have a larger maximum height.

A "Sit Kode Finder App" is switable.



Ticle, as in finance at least many recently encycloped an elicit manager (seeing place) explore gade is remembed as a Three encycloped has an encycloped and close of the North remark in test and so.

2021-22 600 Series Product Buids

Page 1 of 3

# 400 SERIES WOODWRIGHT" DOUBLE-HUNG INSERT WINDOWS



# Woodwright' Double-Hung Insert Window Details Scale 11/2" (38) = 1-0" (305) = 1:8



Exercing Parting Stop Removed Anderson Extensiv Sizo Cover Androan' Woodwight Double-Mung (Islet Window Satisfie Dateos: 147 87 01 Vertical Section

Hardcarttel Scotten

### Woodwright' Picture Insert Window Details

Scale 11/7 (38) 11 (11 (905) - 15



2021-22 400 Series Product Guice Page 2 of 3

<sup>•</sup> After the second product and with with Cate Country or an extinct in the second to include which ments or disen-• Cate second being and as not readed a vice of product with the reduct of the an included product and an extension con-• Annal of the disense of the Party.
• Product or beautiful and only party for the control of the force of the party of the country of the country of the control of the control of the control of the country of the control o





# Woodwright Transom Ins