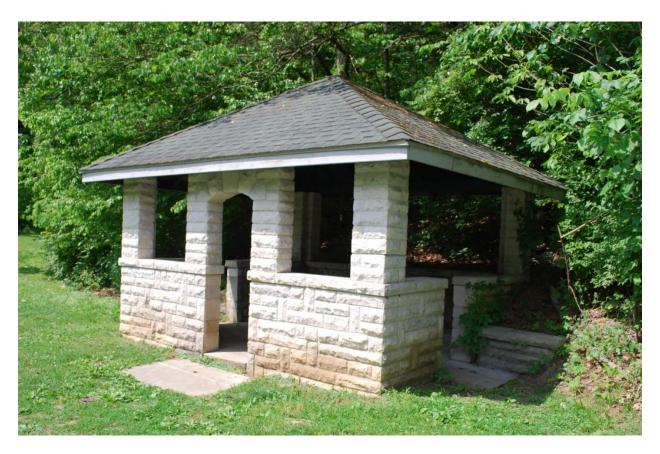

ister of Historic Places Nomination Form for The Cascades Park Historic Landscape District."

Burr, David P. 2021. *Mapping Monroe County, Indiana: An Annotated Bibliography,* 1815–1941. Monroe County History Center.

Coffman, James. 1984. Cascades Park: a preservation and recreation development plan, Bloomington, Indiana. Thesis. Ball State.

Tweed, William C., Laura E. Soulliere, and Henry G. Law.1977. "Rustic Architecture: 1916-1942". https://www.nps.gov/parkhistory/online\_books/rusticarch/introduction.htm



## Lower Cascades Boundary Map



Other Park Properties Contours 2005 Photographs from the National Register of Historic Places Nomination taken by Chris Bass on May 26, 2021



Image 4: Waterfall Cascades (Sycamore) Shelter House, looking southwest.



Image 5: Sycamore Shelter



Image 6: Well House, looking southwest.



Image 7: Limestone bench southeast of the Sycamore Shelter, looking east.



Image 8: Concrete Pedestrian Bridge, looking southwest



Image 9: Stone Picnic Tables