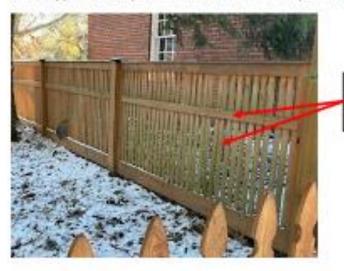

# D. COA 24-05

620 S Ballantine (Elm Heights Historic District)

Petitioner: Eric Kahrs

Fencing.