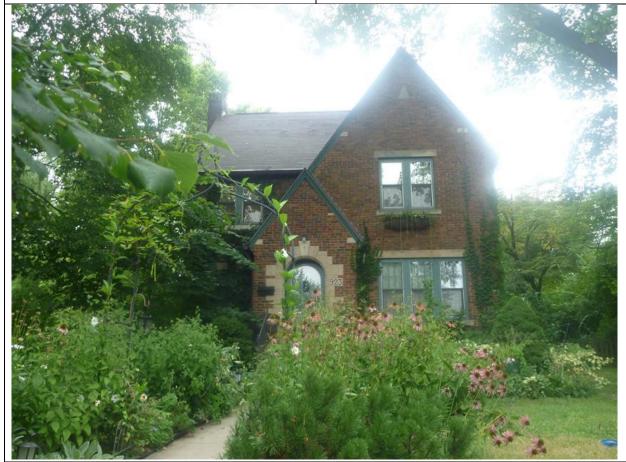

PO Bax 100 - Bloomington, IN 47402 - 812-349-3400 - bloomington, in gov - () 😡 🗸 🔾 sitybloomington

Last Updated: 5/1/2023

| STAFF RECOMMENDATIONS | Address: 923 E University (Elm Heights |
|-----------------------|----------------------------------------|
|                       | Historic District)                     |
| COA 24-03             | Petitioner: Terry Hays                 |
| Start Date: 1/11/2024 | Parcel: 53-08-04-100-045.000-009       |
| RATING: OUTSTANDING   | Survey: c. 1920 Tudor Revival          |

Background: Outstanding building in Elm Heights Historic District

Request: Garage addition

**Guidelines:** Elm Heights Historic District

5.3 GARAGES AND SERVICE BUILDINGS

A Certificate of Appropriateness (COA) is required for the following items.

# Staff Recommends approval of COA 24-03

While the proposed addition, would more than double the size of the garage, much of the expanded area will not be visible from the public right of way. The proposed new garage door would face the primary façade, but there does not appear to be an alternative entry route through an alley or side entrance.

The materials selected for the addition, including reused historic brick from the original garage structure, are compatible with the design of the house and existing garage. The front-facing eave of the proposed addition differentiates the garage expansion from the original structure, and the garage could be reasonably returned to its original appearance with the retention of historic materials. Existing trees will not be demolished, and the expanded driveway is not out of scale with the neighborhood.