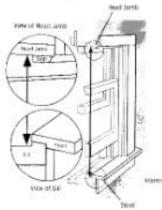

the house to the neighbor's fence along the west side of the home. Both neighbors have been contacted and have agreed to allow for the fence to connect to their fences. The fence design is verticle 1"x 4" boards as show in the detail drawing.

The attached drawings show the existing structure and the proposed changes and materials. We have met with the Elm Heights design subcommittee and the final drawings that we have provided are based upon feedback from that meeting.

Thank you for your consideration.

Sincerely,

Doug Bruce, LEED AP, NCARB

President-Architect

Tabor/Bruce Architecture & Design, Inc.

# 400 SERIES WOODWRIGHT\* DOUBLE-HUNG INSERT WINDOWS



#### **Existing Window Measurements**



- 1. Existing Opening Height
- 2. Dristing SHI Angle
- 3. Existing Opening Width













# Sill Angle Details

Scale 3" |76| - 1'-0" |30h| - 1:4

Solid a sit angle that most dietely matches your existing sit angle. Windows with a smaller sill angle will have a larger maximum height.

A "Sit Kode Finder App" is switable.



Ticle, as in finance at least many recently encycloped an elicit manager (seeing place) explore gade is remembed as a Three encycloped has an encycloped and close of the North remark in test and so.

2021-22 600 Series Product Buids

Page 1 of 3

# 400 SERIES WOODWRIGHT" DOUBLE-HUNG INSERT WINDOWS



# Woodwright' Double-Hung Insert Window Details Scale 11/2" (38) = 1-0" (305) = 1:8



Exercing Parting Stop Removed Anderson Extensiv Sizo Cover Androan' Woodwight Double-Mung (Islet Window Satisfie Dateos: 147 87 01 Vertical Section

Hardcarttel Scotten

#