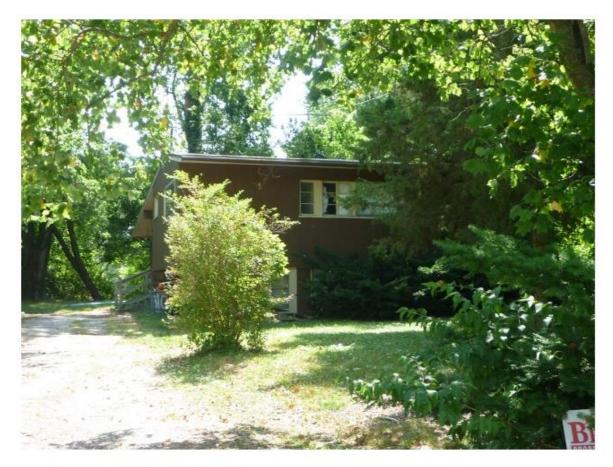

# **END OF MINUTES**

Video record of meeting available upon request.

| STAFF APPROVAL Address: 110 N Walnut St (Courthouse |                                     |
|-----------------------------------------------------|-------------------------------------|
|                                                     | Square Historic District)           |
| COA 24-02                                           | Petitioner: Alex Miracle            |
| Application Date: 2/6/2024                          | Parcel: 53-01-34-320-001.000-005    |
| RATING: NOTABLE                                     | Survey: c. 1930 Commercial building |

Background: Notable building in Courthouse Square Historic District

Request: Installation of a ladder in rear alley

Guidelines: Courthouse Square HD Guidelines

A 1. (f). Staff may review more minor projects such as "minor exterior changes."

B 5. Contributing entrance materials [on secondary facades] shall not be sheathed or otherwise obscured by other materials.

# Staff Approval of COA 24-02

The addition of a steel access ladder on a secondary façade as proposed would not damage the building's historic materials or have an outsized impact on its character defining features.