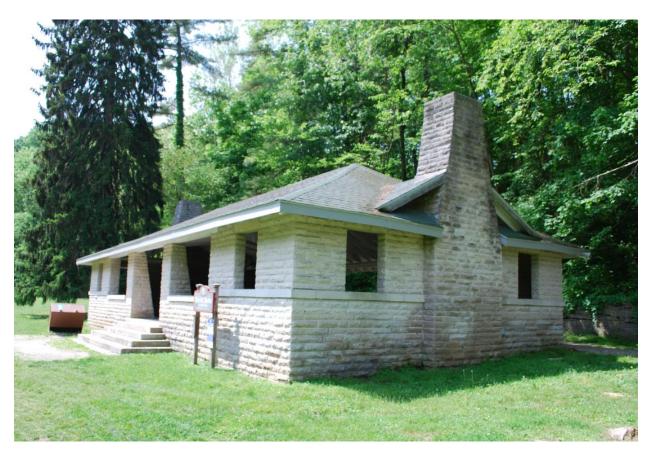

Documentation For: CASCADES PARK HISTORIC DISTRICT."

Bass, Chris and J.P. Hall 2021. 2021. "National Register of Historic Places Nomination Form for The Cascades Park Historic Landscape District."

Burr, David P. 2021. *Mapping Monroe County, Indiana: An Annotated Bibliography,* 1815–1941. Monroe County History Center.

Coffman, James. 1984. Cascades Park: a preservation and recreation development plan, Bloomington, Indiana. Thesis. Ball State.

Tweed, William C., Laura E. Soulliere, and Henry G. Law.1977. "Rustic Architecture: 1916-1942". https://www.nps.gov/parkhistory/online\_books/rusticarch/introduction.htm



## Lower Cascades Boundary Map



Other Park Properties Contours 2005 Photographs from the National Register of Historic Places Nomination taken by Chris Bass on May 26, 2021



Image 4: Waterfall Cascades (Sycamore) Shelter House, looking southwest.



Image 5: Sycamore Shelter



Image 6: Well House, looking southwest.



Image 7: Limestone bench southeast of the Sycamore Shelter, looking east.



Image 8: Concrete Pedestrian Bridge, looking southwest



Image 9: Stone Picnic Tables