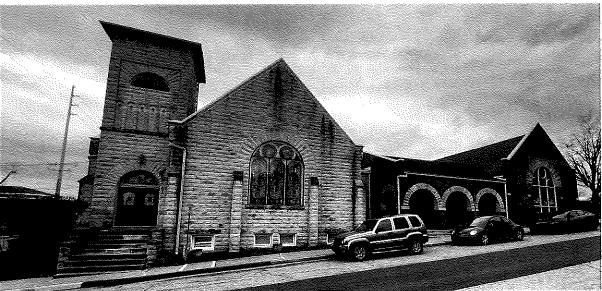

#### III. New Business

- Bloomington Arts Commission recommendations for BUEA 2024 Zone Art Grants
  - Requesting \$21,950 for 17 awarded projects in the BUEA zone
    - Motion to approve by Felissia Spinelli
    - Seconded by Mary Morgan
    - Carried unanimously
- Historic Facade Grant Applications
  - Fox Property & Development World Courier Building 109 W 4th Street
    - Recreating the World Courier sign on the alley
    - Approved by Historic Preservation Committee
    - Motion to approve \$20,000 grant by Virginia Githiri
    - Seconded by Jane Kupersmith