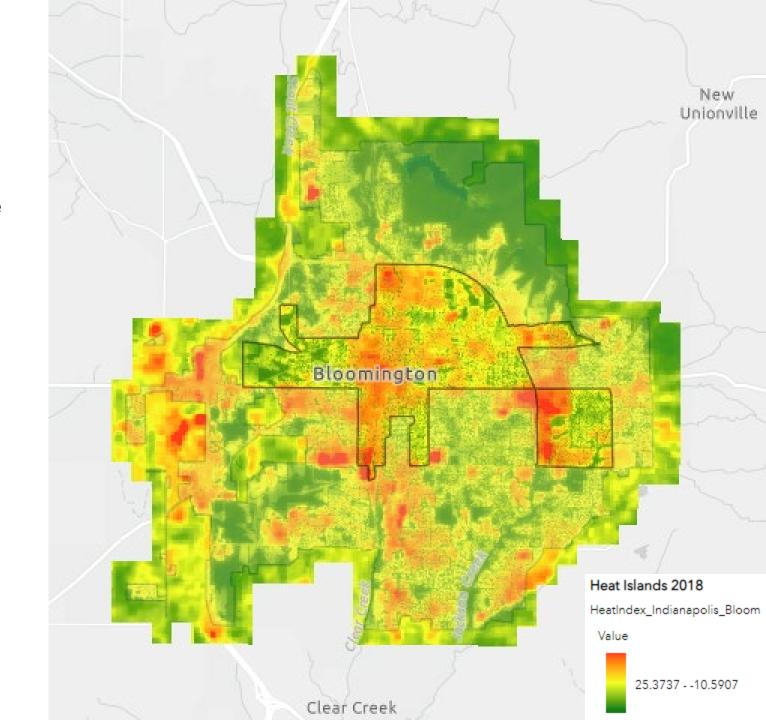

#### Roll Call

- Director's Report
- Financial Report
- New Business
  - Anurag Bhat, McKinney Climate Fellow
    - HeatWatch Volunteer Opportunities
  - Holly Warren, Assistant Director for the Arts
    - Gap Funding for OT 987
  - Historic Facade Grant Applications
    - Second Missionary Baptist Church
      - 321 N Rogers Street
    - Amethyst House
      - 322 W 2nd St.
- Unfinished Business
- General Discussion
- Adjournment