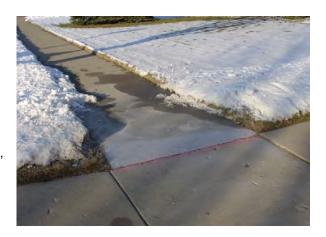

e is no other process of trip hazard removal available with the quality, flexibility, and diversity as that of PCC.



printed: 1/22/2024

#### Quality

The Precision Concrete Cutting (PCC) process involves the measurement of every sidewalk trip hazard identified. PCC inspects the sidewalks and takes specific measurements to identify and log each trip hazard size and location. These measurements are used to determine the size of repair that is required, and to guarantee that the repair is made to dimensional specifications.

The PCC finished repair is aesthetically pleasing, smooth, and of superior quality compared to alternatives. It does not leave grooves in the surface of the concrete, it is not uneven, and is left with an acceptable coefficient of friction to not create slip hazards.



#### **Environmental & Community Friendly**

The Precision Concrete Cutting (PCC) process does not require heavy equipment in the work area. The PCC equipment is small and maneuvered about by individual employees. No damage is created to buildings, landscaping, irrigation systems, or the surrounding environment. Complete cleanup of the work area is performed and dust abatement systems minimize dust. All materials removed are properly recycled.

PCC utilizes a patented dust collection system to keep dust to a minimum while performing its work. This is a great benefit over other repair processes that leave the area covered in concrete dust or slurry. PCC also cleans up the removed concrete and debris created while



performing the repairs and disposes (for recycle) of it as part of the se