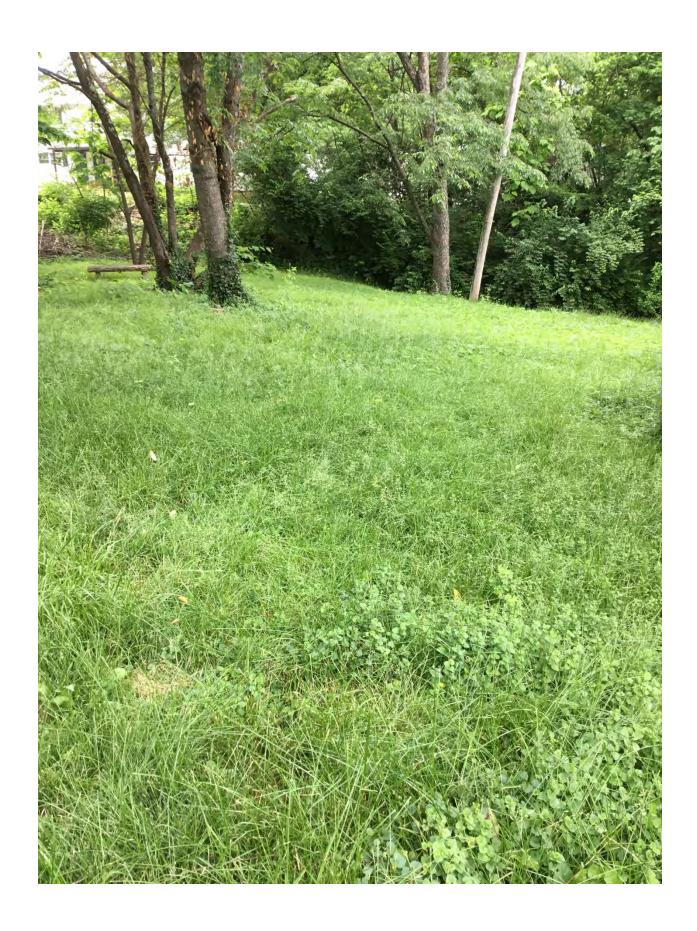

### **Facts & Discussion:**

- 1. Bloomington Municipal Code § 6.06.050 makes it unlawful "for the owner of any lot or tract of ground within the city to allow it to become overgrown with weeds, grass, or noxious plants beyond the height of eight inches or to such extent that the growth is detrimental to the public health and constitutes a nuisance."
- 2. On May 2, 2024, a warning was posted on the door of Mr. Fadhir Farfan ("Appellant") describing the violation of BMC § 6.06.050 as overgrowth. This warning was issued under ticket number #62024-05-2495.
- 3. On May 16, 2024, City of Bloomington Neighborhood Compliance Office Rebecca Davis did personally observe overgrown weeds, grass, or noxious plants located at the address of 530 S. Washington Street (the "Property"), took photos, and under ticket number #62024-05-2648 issued a Notice of Violation (the "NOV").
- 4. Officer Davis took photographs of the condition of the property which depict the existence of said grass overgrowth above eight inches.
- 5. Mr. Fadhir Farfan is the owner of the Property and shall be considered a responsible party under 6.06.070(a).
- 6. Mr. Farfan timely appealed the NOV on May 24, 2024.
- 7. Substantial evidence supports a finding that the appeal should be denied as compliance did not occur.

### **Staff Recommendation:**

1. The Appeal should be denied because the Notice of Violation warning and the subsequent fine were properly issued. Photographic evidence by the inspection officer shows the grass on the Property had been allowed to grow at or greater than eight inches despite warning. While today the property may be in compliance, it does not dismiss the fact that on May 16<sup>th</sup>, 2024, the property was out of compliance after having received a warning on May 2, 2024 requiring, "immediate compliance."