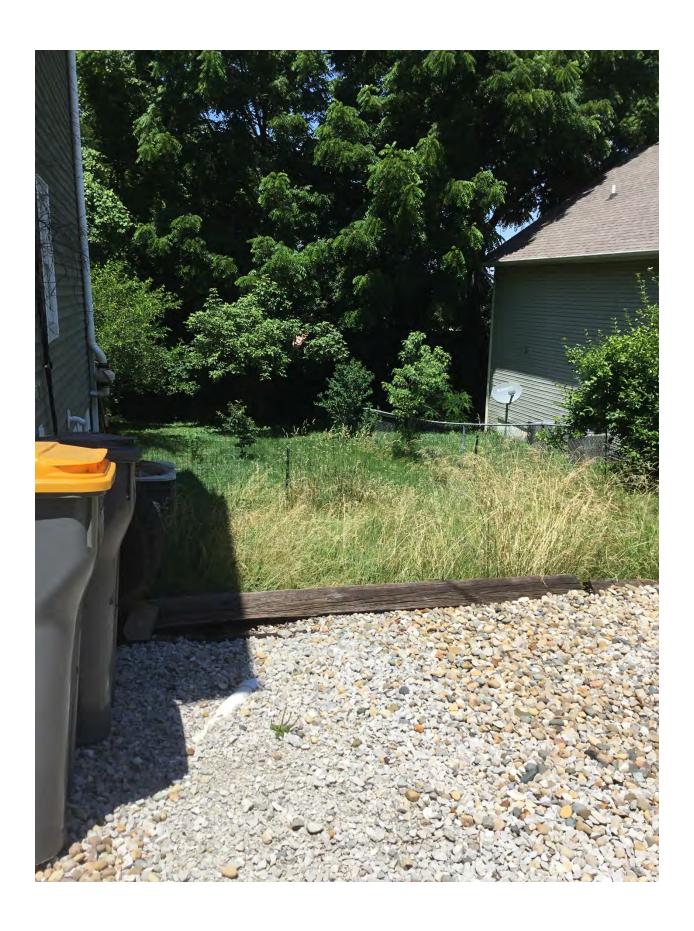

### **Facts & Discussion:**

- 1. Bloomington Municipal Code § 6.06.050 makes it unlawful "for the owner of any lot or tract of ground within the city to allow it to become overgrown with weeds, grass, or noxious plants beyond the height of eight inches or to such extent that the growth is detrimental to the public health and constitutes a nuisance."
- 2. On May 2, 2024, a warning was posted on the door of Mr. Fadhir Farfan ("Appellant") describing the violation of BMC § 6.06.050 as overgrowth. This warning was issued under ticket number #62024-05-2495.
- 3. On May 16, 2024, City of Bloomington Neighborhood Compliance Office Rebecca Davis did personally observe overgrown weeds, grass, or noxious plants located at the address of 530 S. Washington Street (the "Property"), took photos, and under ticket number #62024-05-2648 issued a Notice of Violation (the "NOV").
- 4. Officer Davis took photographs of the condition of the property which depict the existence of said grass overgrowth above eight inches.
- 5. Mr. Fadhir Farfan is the owner of the Property and shall be considered a responsible party under 6.06.070(a).
- 6. Mr. Farfan timely appealed the NOV on May 24, 2024.
- 7. Substantial evidence supports a finding that the appeal should be denied as compliance did not occur.

### **Staff Recommendation:**

1. The Appeal should be denied because the Notice of Violation warning and the subsequent fine were properly issued. Photographic evidence by the inspection officer shows the grass on the Property had been allowed to grow at or greater than eight inches despite warning. While today the property may be in compliance, it does not dismiss the fact that on May 16<sup>th</sup>, 2024, the property was out of compliance after having received a warning on May 2, 2024 requiring, "immediate compliance."