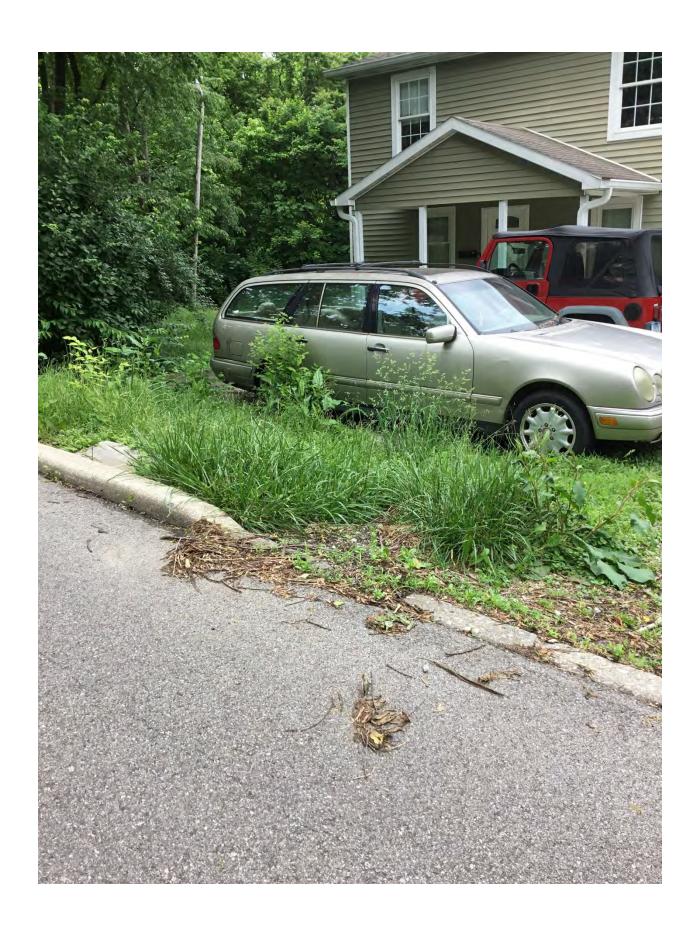

### **Facts & Discussion:**

- 1. Bloomington Municipal Code § 6.06.050 makes it unlawful "for the owner of any lot or tract of ground within the city to allow it to become overgrown with weeds, grass, or noxious plants beyond the height of eight inches or to such extent that the growth is detrimental to the public health and constitutes a nuisance."
- 2. On May 2, 2024, a warning was posted on the door of Mr. Fadhir Farfan ("Appellant") describing the violation of BMC § 6.06.050 as overgrowth. This warning was issued under ticket number #62024-05-2495.
- 3. On May 16, 2024, City of Bloomington Neighborhood Compliance Office Rebecca Davis did personally observe overgrown weeds, grass, or noxious plants located at the address of 530 S. Washington Street (the "Property"), took photos, and under ticket number #62024-05-2648 issued a Notice of Violation (the "NOV").
- 4. Officer Davis took photographs of the condition of the property which depict the existence of said grass overgrowth above eight inches.
- 5. Mr. Fadhir Farfan is the owner of the Property and shall be considered a responsible party under 6.06.070(a).
- 6. Mr. Farfan timely appealed the NOV on May 24, 2024.
- 7. Substantial evidence supports a finding that the appeal should be denied as compliance did not occur.

### **Staff Recommendation:**

1. The Appeal should be denied because the Notice of Violation warning and the subsequent fine were properly issued. Photographic evidence by the inspection officer shows the grass on the Property had been allowed to grow at or greater than eight inches despite warning. While today the property may be in compliance, it does not dismiss the fact that on May 16<sup>th</sup>, 2024, the property was out of compliance after having received a warning on May 2, 2024 requiring, "immediate compliance."