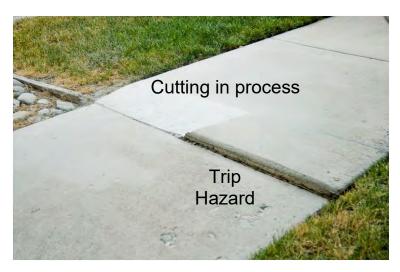

iness unit serving Indiana, Michigan, Central Illinois, and Missouri that leverages the proven tools, process, and training to provide this service.

#### The Advantage

The Precision Concrete Cutting (PCC) service removes the entire trip hazard from side to side on the entire sidewalk while other methods of repair often leave a portion of the trip hazard. Not only can PCC reach the edges of every sidewalk, we can remove trip hazards from virtually any angle and at any location. Trip hazards caused by cracked concrete or located in hard-to-reach places such as in gutters or adjacent to a wall, post, or railing will be eliminated without any damage to nearby impediments. There is no other process of trip hazard removal available with the quality, flexibility, and diversity as that of PCC.



printed: 1/22/2024

#### Quality

The Precision Concrete Cutting (PCC) process involves the measurement of every sidewalk trip hazard identified. PCC inspects the sidewalks and takes specific measurements to identify and log each trip hazard size and location. These measurements are used to determine the size of repair that is required, and to guarantee that the repair is made to dimensional specifications.

The PCC finished repair is aesthetically pleasing, smooth, and of superior quality compared to alternatives. It does not leave grooves in the surface of the concrete, it is not uneven, and is left with an acceptable coefficient of friction to not create slip hazards.



#### **Environmental & Community Friendly**

The Precision Concrete Cutting (PCC) process does not require heavy eq