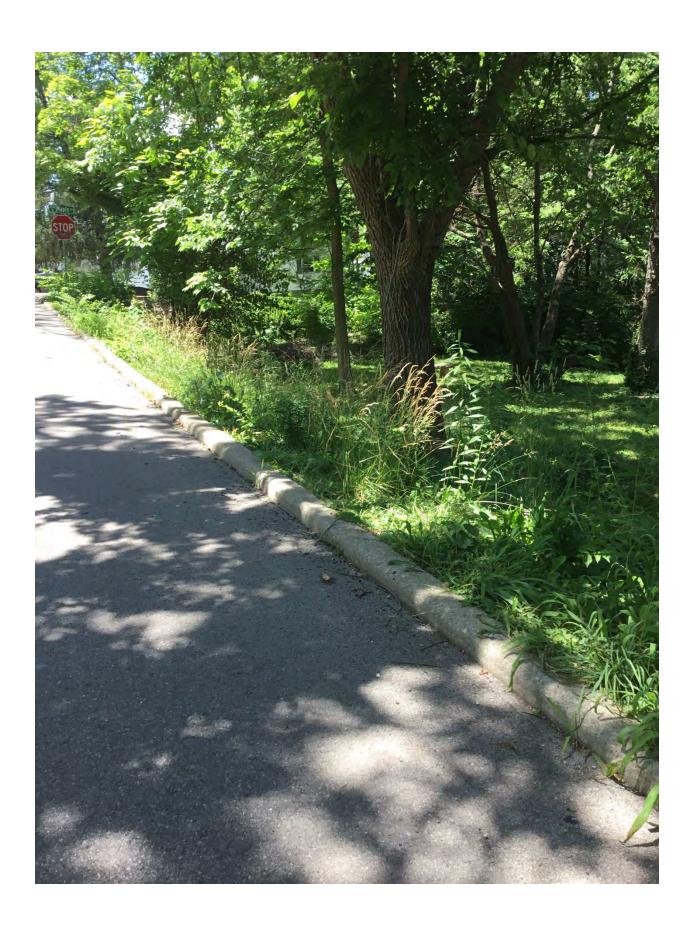

### **Facts & Discussion:**

- 1. Bloomington Municipal Code § 6.06.050 makes it unlawful "for the owner of any lot or tract of ground within the city to allow it to become overgrown with weeds, grass, or noxious plants beyond the height of eight inches or to such extent that the growth is detrimental to the public health and constitutes a nuisance."
- 2. On May 2, 2024, a warning was posted on the door of Mr. Fadhir Farfan ("Appellant") describing the violation of BMC § 6.06.050 as overgrowth. This warning was issued under ticket number #62024-05-2495.
- 3. On May 16, 2024, City of Bloomington Neighborhood Compliance Office Rebecca Davis did personally observe overgrown weeds, grass, or noxious plants located at the address of 530 S. Washington Street (the "Property"), took photos, and under ticket number #62024-05-2648 issued a Notice of Violation (the "NOV").
- 4. Officer Davis took photographs of the condition of the property which depict the existence of said grass overgrowth above eight inches.
- 5. Mr. Fadhir Farfan is the owner of the Property and shall be considered a responsible party under 6.06.070(a).
- 6. Mr. Farfan timely appealed the NOV on May 24, 2024.
- 7. Substantial evidence supports a finding that the appeal should be denied as compliance did not occur.

### **Staff Recommendation:**

1. The Appeal should be denied because the Notice of Violation warning and the subsequent fine were properly issued. Photographic evidence by the inspection officer shows the grass on the Property had been allowed to grow at or greater than eight inches despite warning. While today the property may be in compliance, it does not dismiss the fact that on May 16<sup>th</sup>, 2024, the property was out of compliance after having received a warning on May 2, 2024 requiring, "immediate compliance."