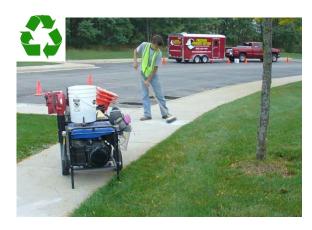

ft with an acceptable coefficient of friction to not create slip hazards.



#### **Environmental & Community Friendly**

The Precision Concrete Cutting (PCC) process does not require heavy equipment in the work area. The PCC equipment is small and maneuvered about by individual employees. No damage is created to buildings, landscaping, irrigation systems, or the surrounding environment. Complete cleanup of the work area is performed and dust abatement systems minimize dust. All materials removed are properly recycled.

PCC utilizes a patented dust collection system to keep dust to a minimum while performing its work. This is a great benefit over other repair processes that leave the area covered in concrete dust or slurry. PCC also cleans up the removed concrete and debris created while



performing the repairs and disposes (for recycle) of it as part of the service. Being a complete solution, no follow-on tasks are required of the City of Bloomington staff. Sidewalks remain open with only minor disruption while PCC moves thru an area performing the trip hazard removals.

As a member of the U.S. Green Building Council (USGBC) we are proud of the fact that we reduce the impact to landfills and the environment as a result of our service. For example, **removing and replacing just 50 sidewalk panels would result in approximately 60,000 lbs of concrete being removed** (your average 5' x 5' panel weighs about 1,200 lbs). Using Precision Concrete Cutting, sidewalk trip hazard removal can be accomplished by removing about 400 lbs of concrete that will be recycled. No heavy equip