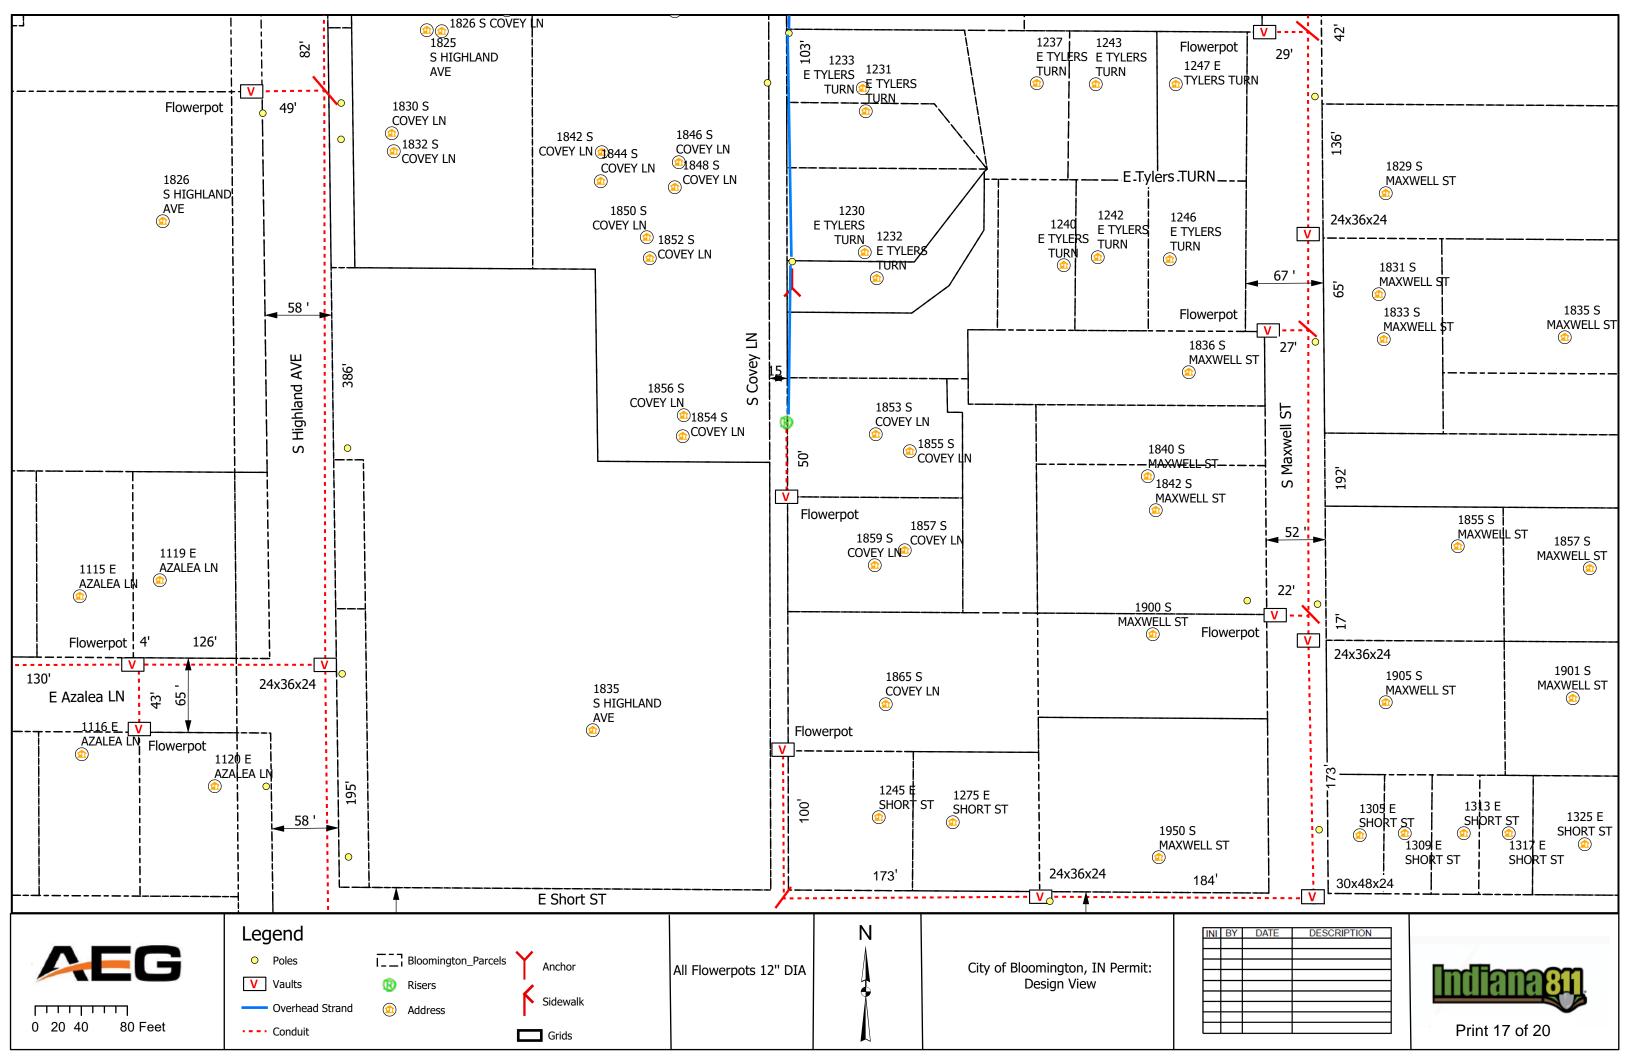

#### IV. NEW BUSINESS

- 1. Addendum 4 to Preliminary Engineering Contract with WSP USA for Neighborhood Greenway Projects
- 2. Road and Sidewalk Closure Request from Strauser Construction, Inc. on N. Grant Street
- 3. Road Closures Request from Economic & Sustainable Development in Near West Side Neighborhood
- 4. Lane and Sidewalk Closure Request from AEG
- 5. Contract with Multi-Craft for Fire Lines Replacement at Walnut Street Garage