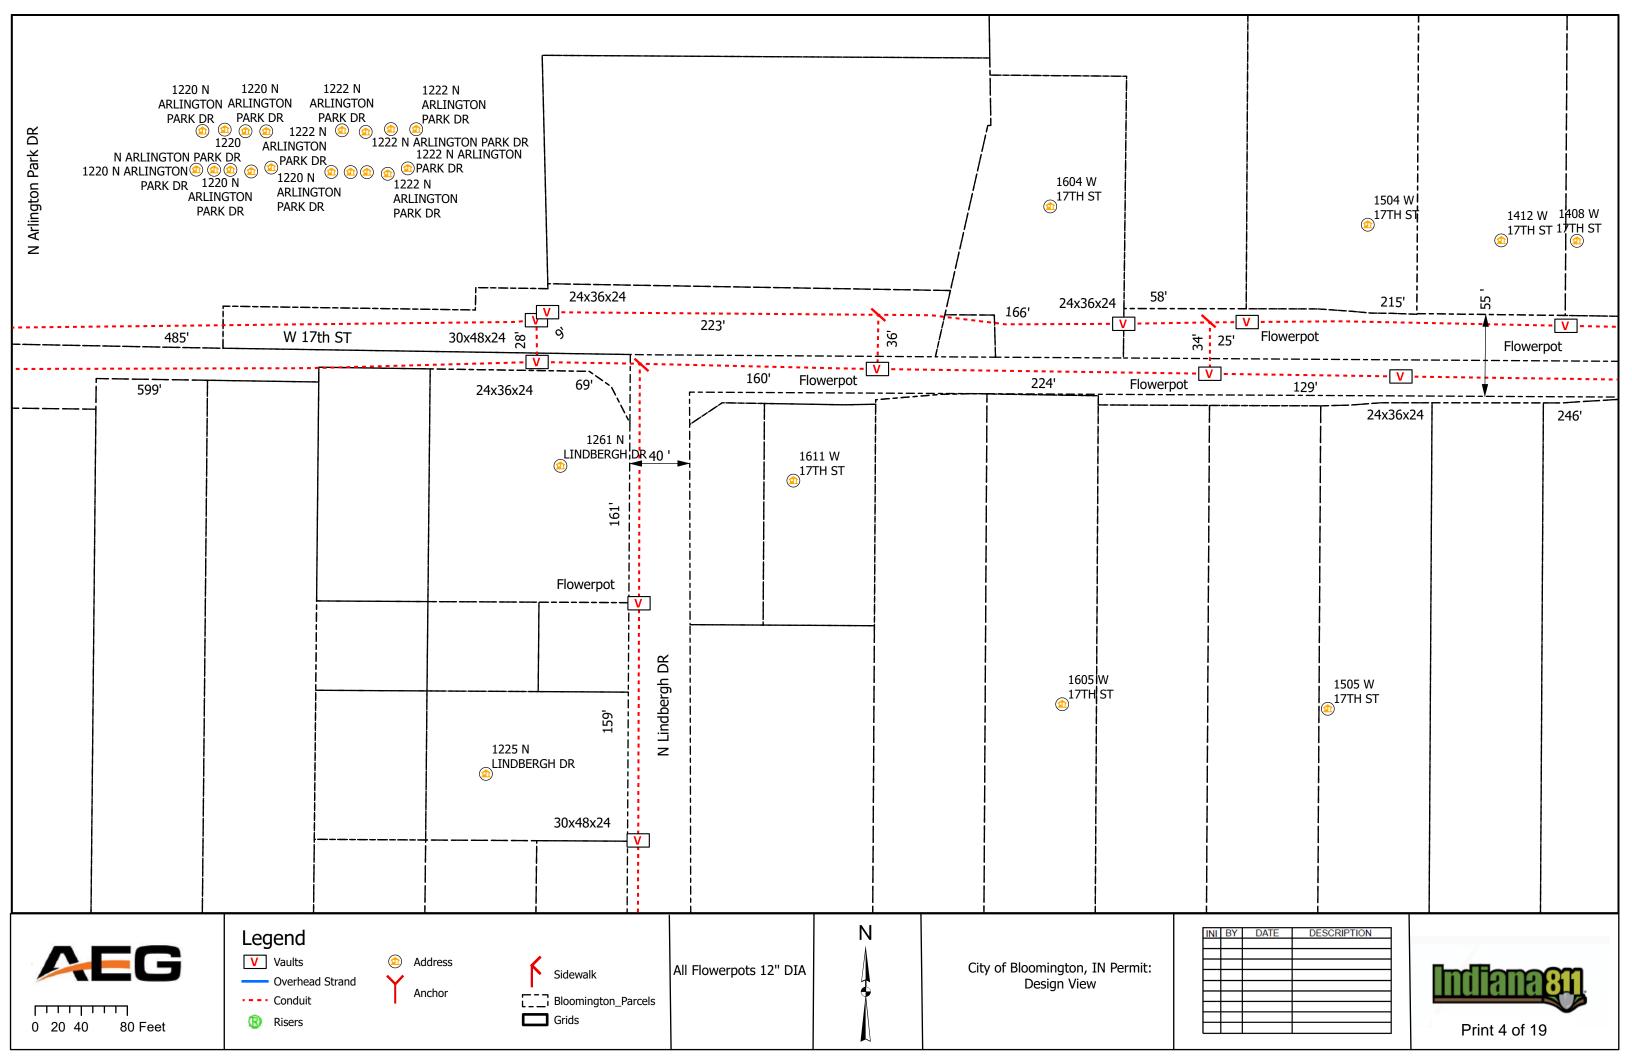

#### IV. NEW BUSINESS

- 1. Addendum 4 to Preliminary Engineering Contract with WSP USA for Neighborhood Greenway Projects
- 2. Road and Sidewalk Closure Request from Strauser Construction, Inc. on N. Grant Street
- 3. Road Closures Request from Economic & Sustainable Development in Near West Side Neighborhood
- 4. Lane and Sidewalk Closure Request from AEG
- 5. Contract with Multi-Craft for Fire Lines Replacement at Walnut Street Garage