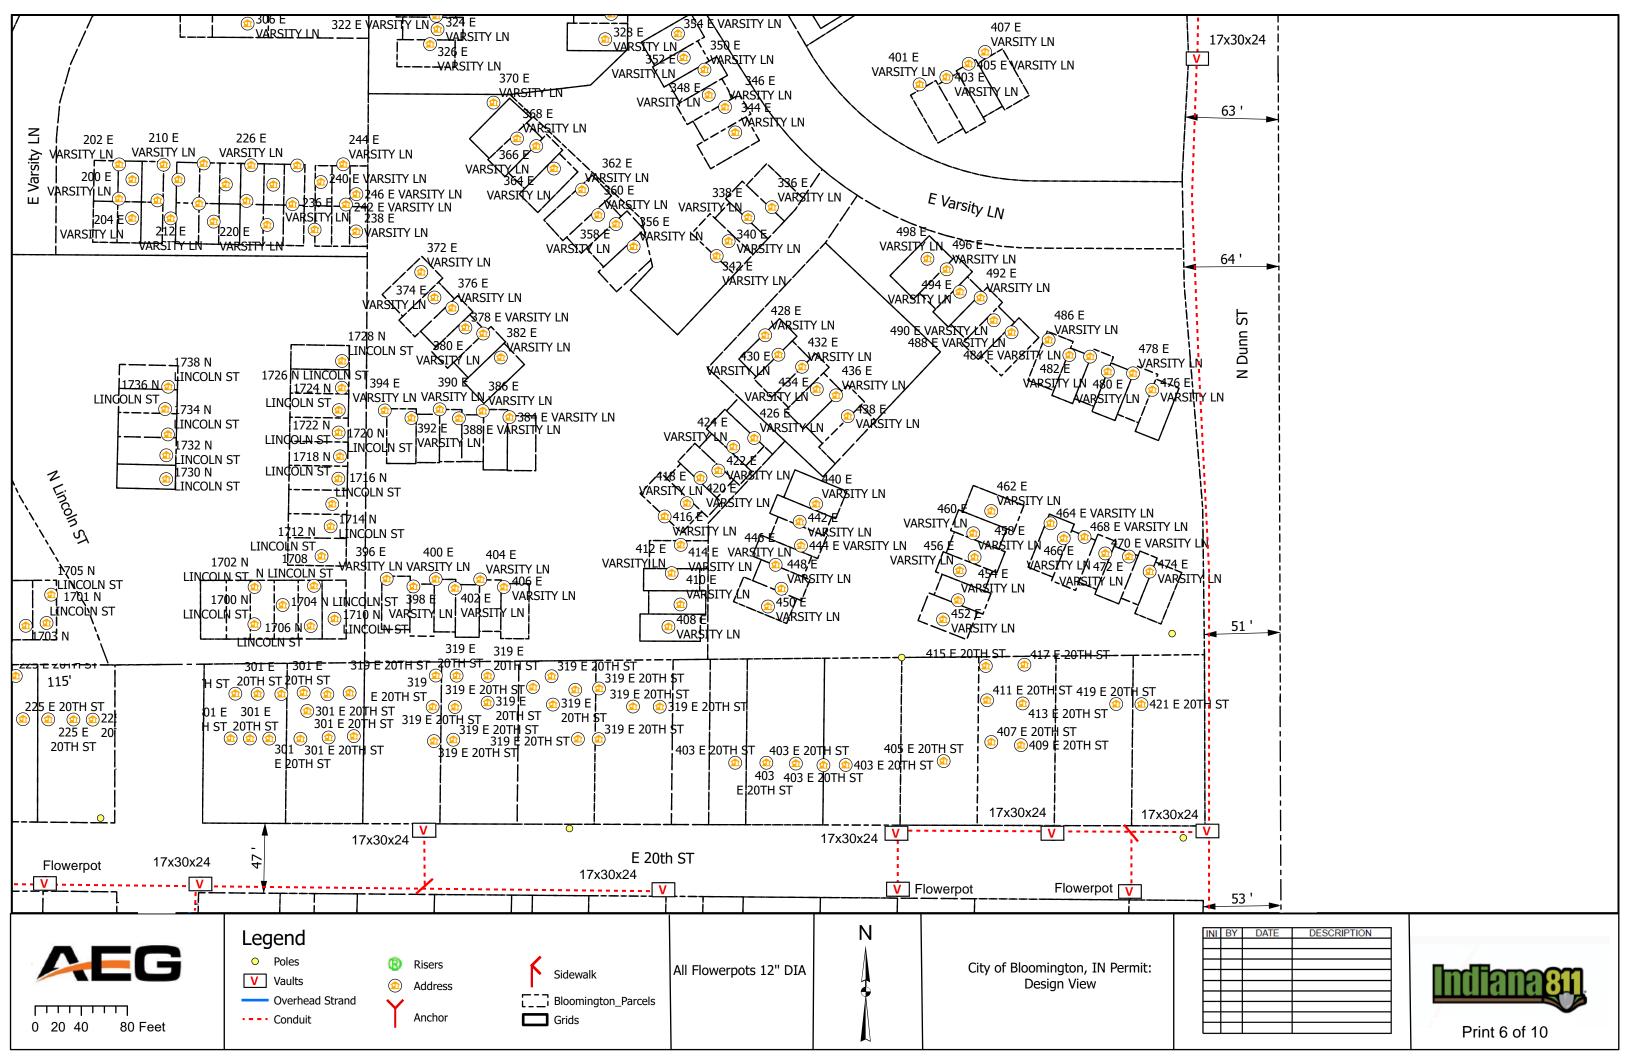

#### IV. NEW BUSINESS

- 1. Addendum 4 to Preliminary Engineering Contract with WSP USA for Neighborhood Greenway Projects
- 2. Road and Sidewalk Closure Request from Strauser Construction, Inc. on N. Grant Street
- 3. Road Closures Request from Economic & Sustainable Development in Near West Side Neighborhood
- 4. Lane and Sidewalk Closure Request from AEG
- 5. Contract with Multi-Craft for Fire Lines Replacement at Walnut Street Garage