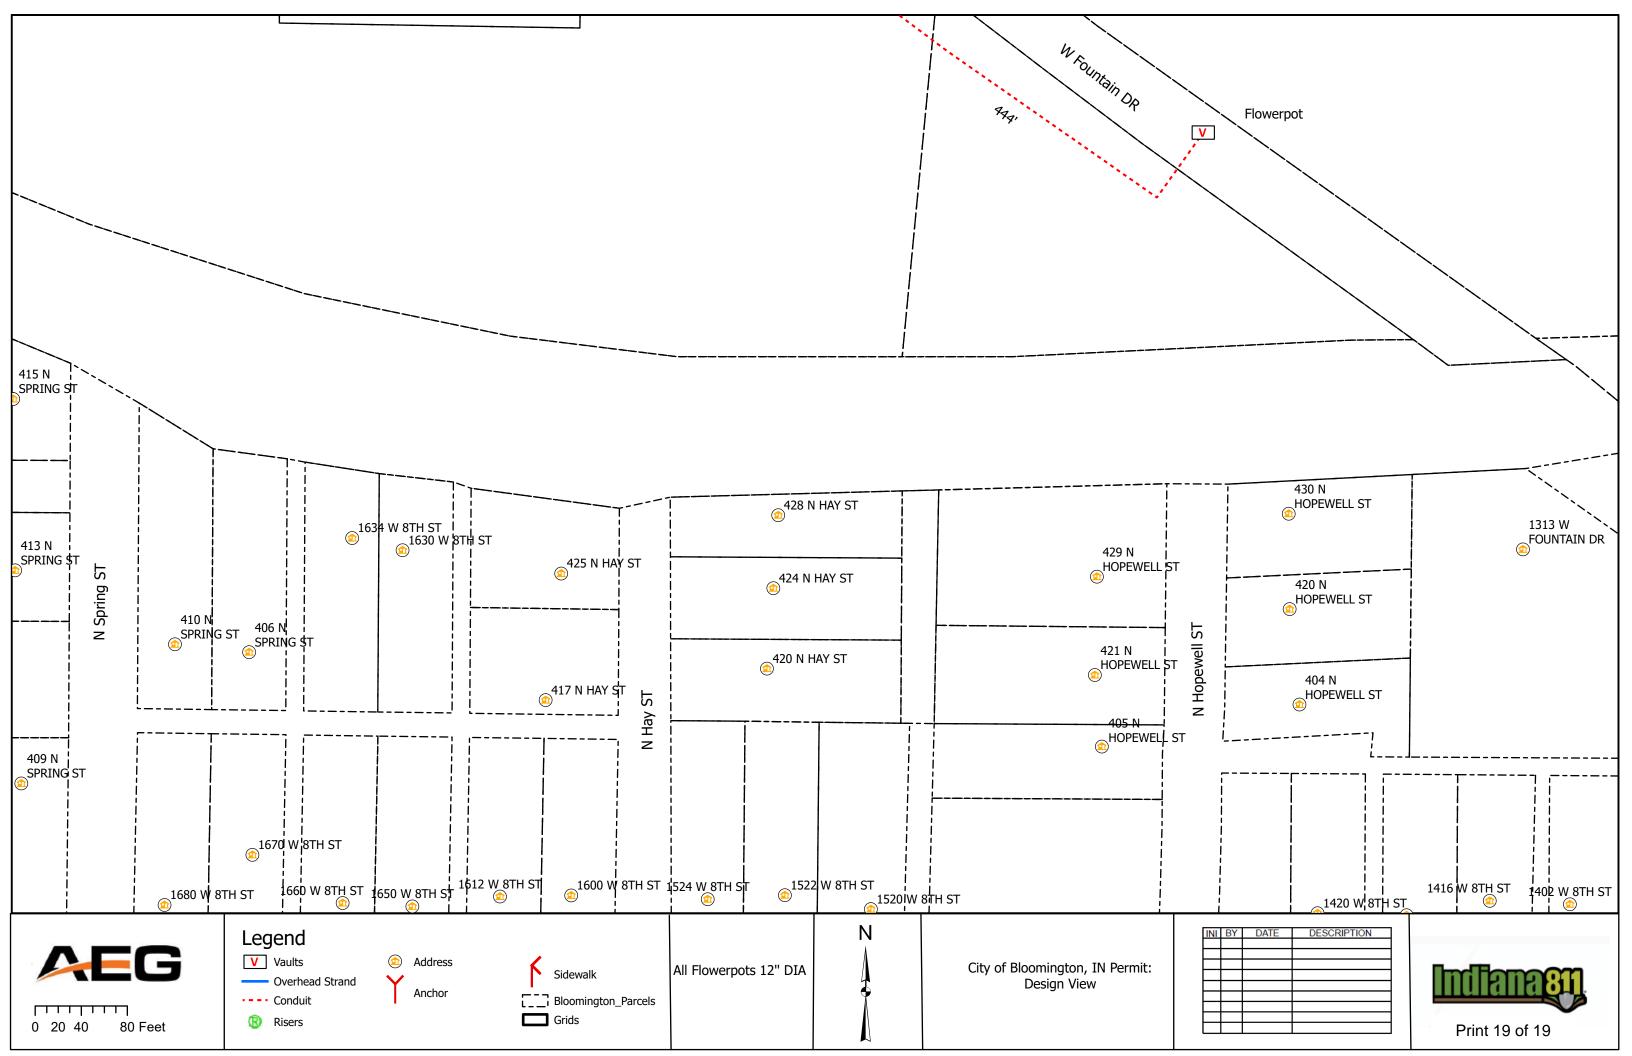

#### IV. NEW BUSINESS

- 1. Addendum 4 to Preliminary Engineering Contract with WSP USA for Neighborhood Greenway Projects
- 2. Road and Sidewalk Closure Request from Strauser Construction, Inc. on N. Grant Street
- 3. Road Closures Request from Economic & Sustainable Development in Near West Side Neighborhood
- 4. Lane and Sidewalk Closure Request from AEG
- 5. Contract with Multi-Craft for Fire Lines Replacement at Walnut Street Garage