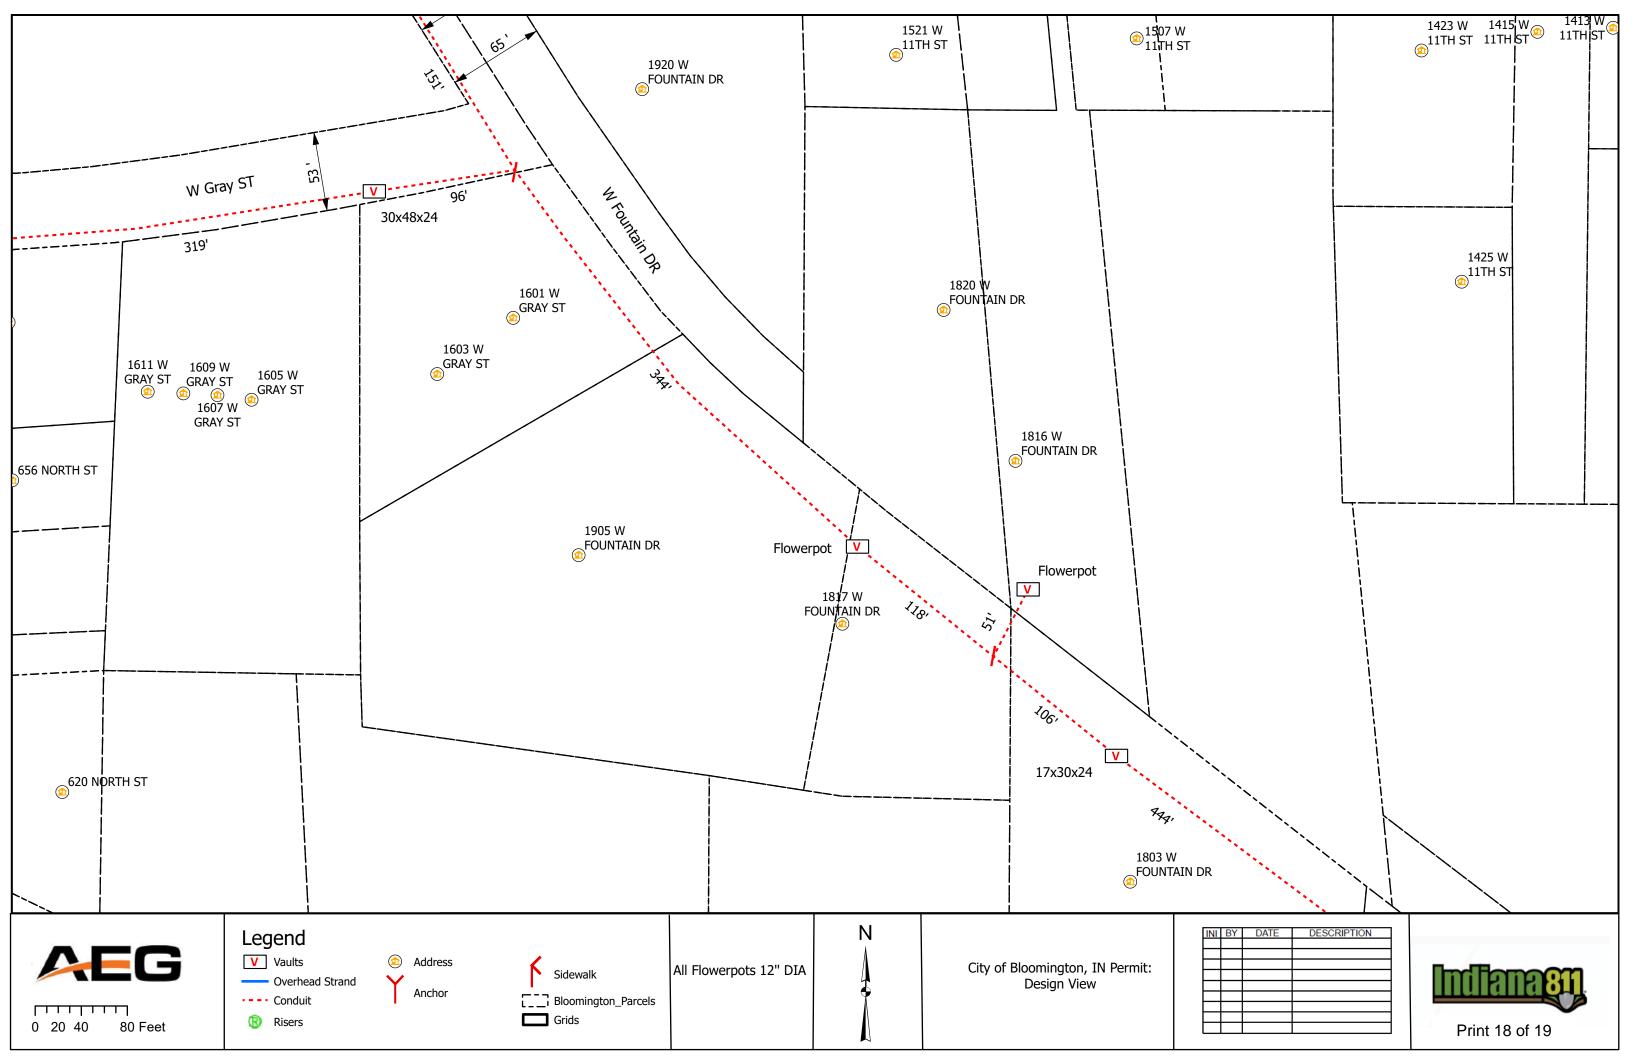

#### IV. NEW BUSINESS

- 1. Addendum 4 to Preliminary Engineering Contract with WSP USA for Neighborhood Greenway Projects
- 2. Road and Sidewalk Closure Request from Strauser Construction, Inc. on N. Grant Street
- 3. Road Closures Request from Economic & Sustainable Development in Near West Side Neighborhood
- 4. Lane and Sidewalk Closure Request from AEG
- 5. Contract with Multi-Craft for Fire Lines Replacement at Walnut Street Garage