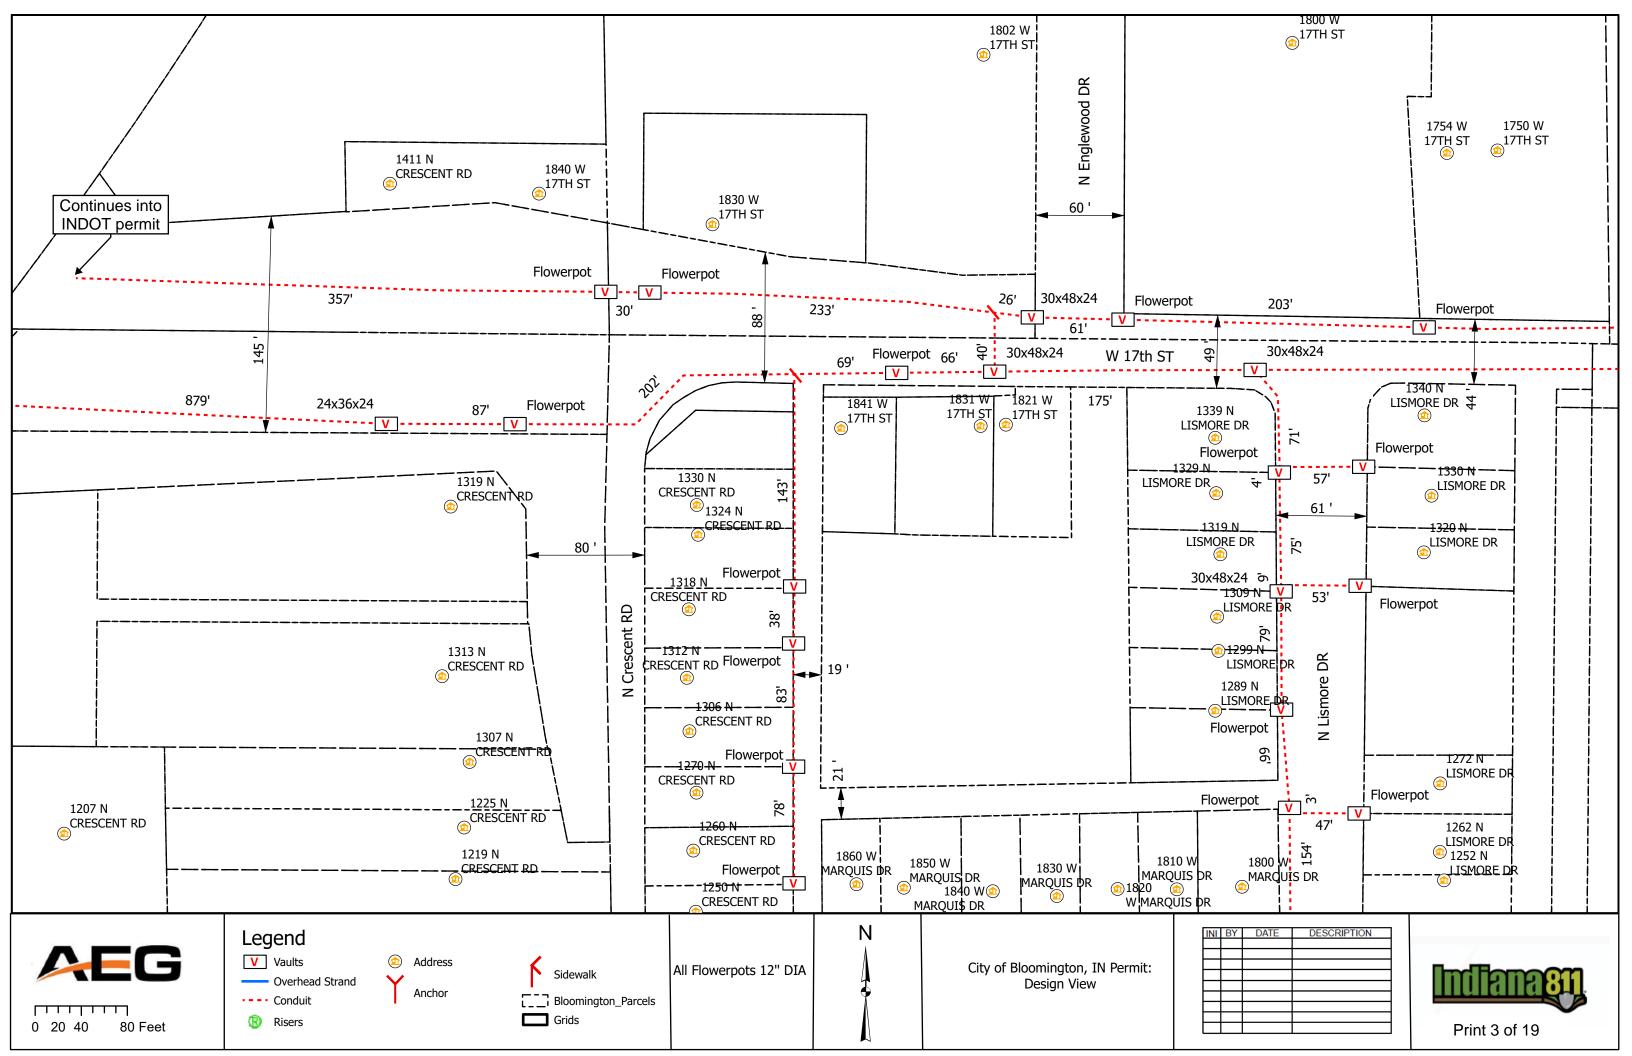

#### IV. NEW BUSINESS

- 1. Addendum 4 to Preliminary Engineering Contract with WSP USA for Neighborhood Greenway Projects
- 2. Road and Sidewalk Closure Request from Strauser Construction, Inc. on N. Grant Street
- 3. Road Closures Request from Economic & Sustainable Development in Near West Side Neighborhood
- 4. Lane and Sidewalk Closure Request from AEG
- 5. Contract with Multi-Craft for Fire Lines Replacement at Walnut Street Garage