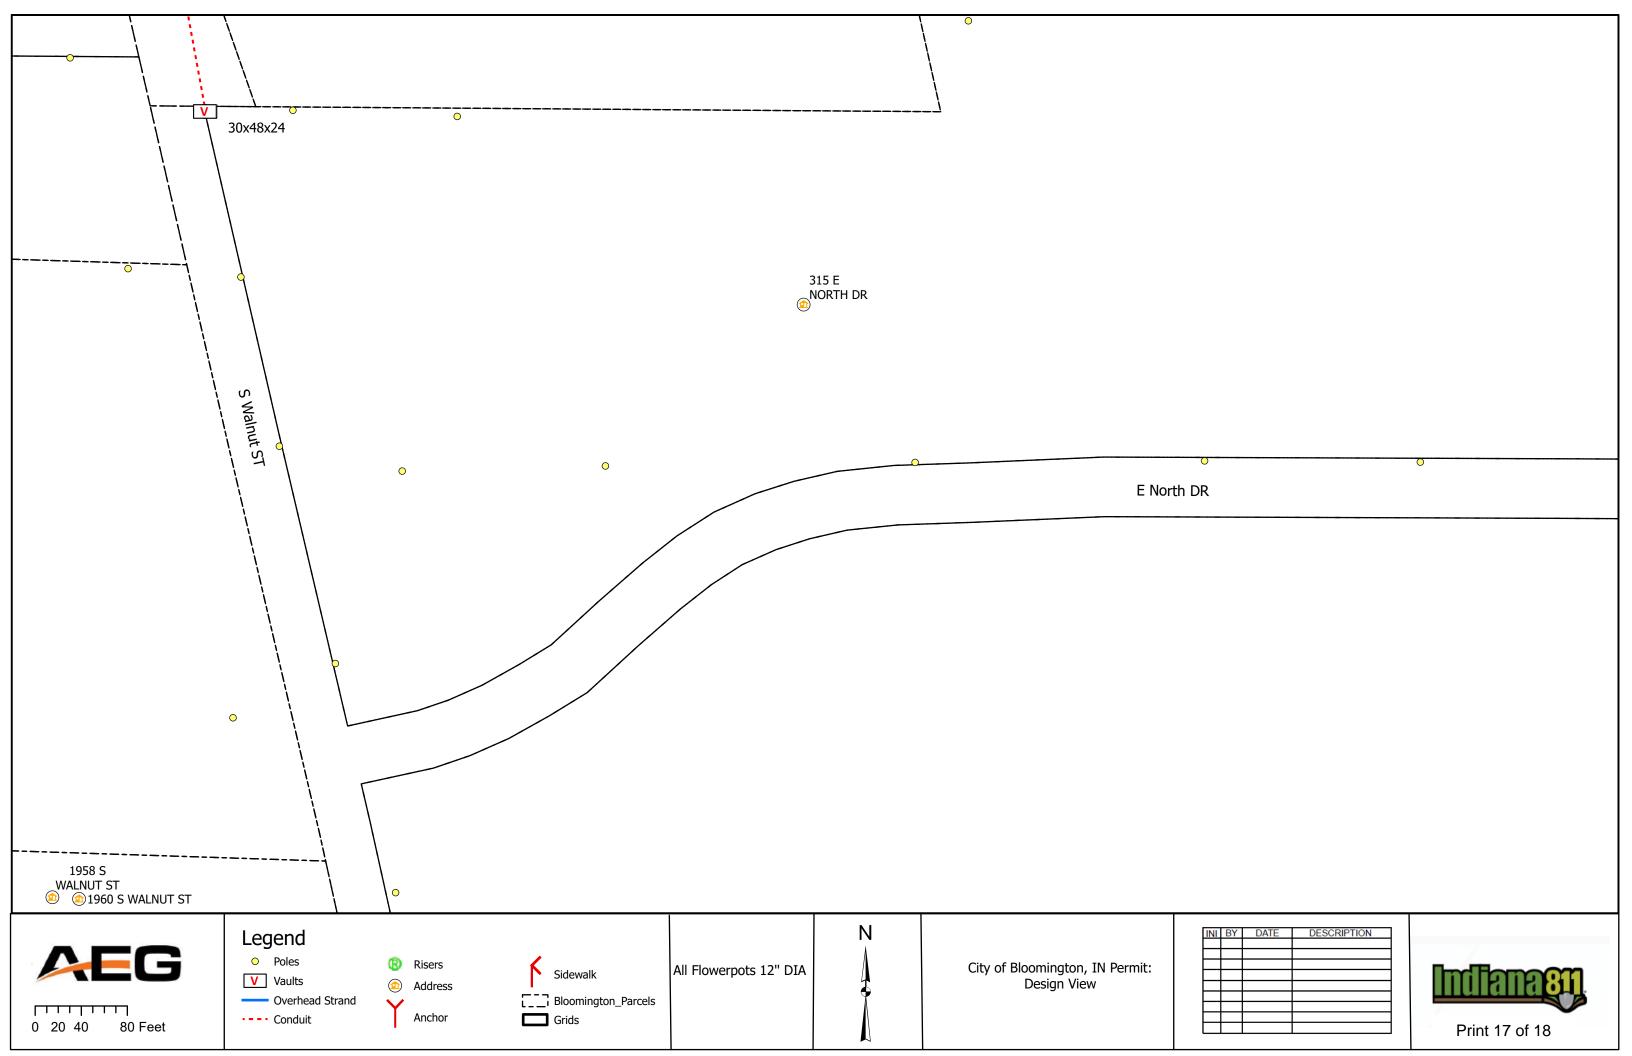

#### IV. NEW BUSINESS

- 1. Addendum 4 to Preliminary Engineering Contract with WSP USA for Neighborhood Greenway Projects
- 2. Road and Sidewalk Closure Request from Strauser Construction, Inc. on N. Grant Street
- 3. Road Closures Request from Economic & Sustainable Development in Near West Side Neighborhood
- 4. Lane and Sidewalk Closure Request from AEG
- 5. Contract with Multi-Craft for Fire Lines Replacement at Walnut Street Garage