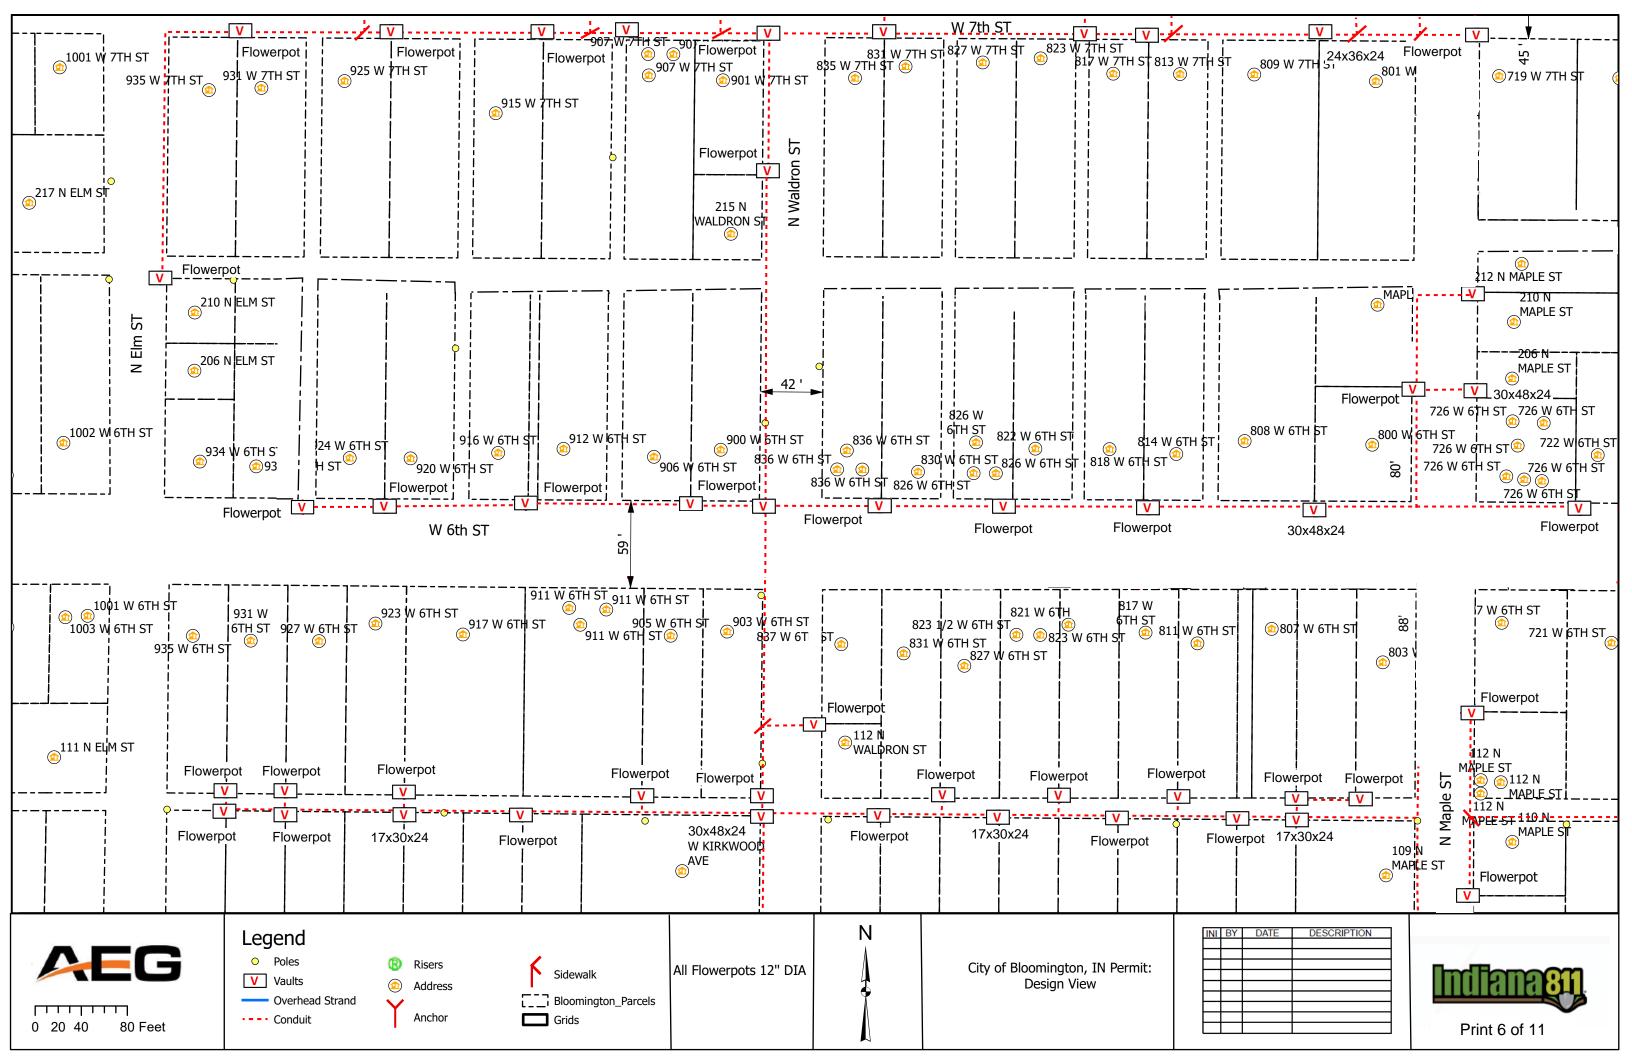

#### IV. NEW BUSINESS

- 1. Addendum 4 to Preliminary Engineering Contract with WSP USA for Neighborhood Greenway Projects
- 2. Road and Sidewalk Closure Request from Strauser Construction, Inc. on N. Grant Street
- 3. Road Closures Request from Economic & Sustainable Development in Near West Side Neighborhood
- 4. Lane and Sidewalk Closure Request from AEG
- 5. Contract with Multi-Craft for Fire Lines Replacement at Walnut Street Garage