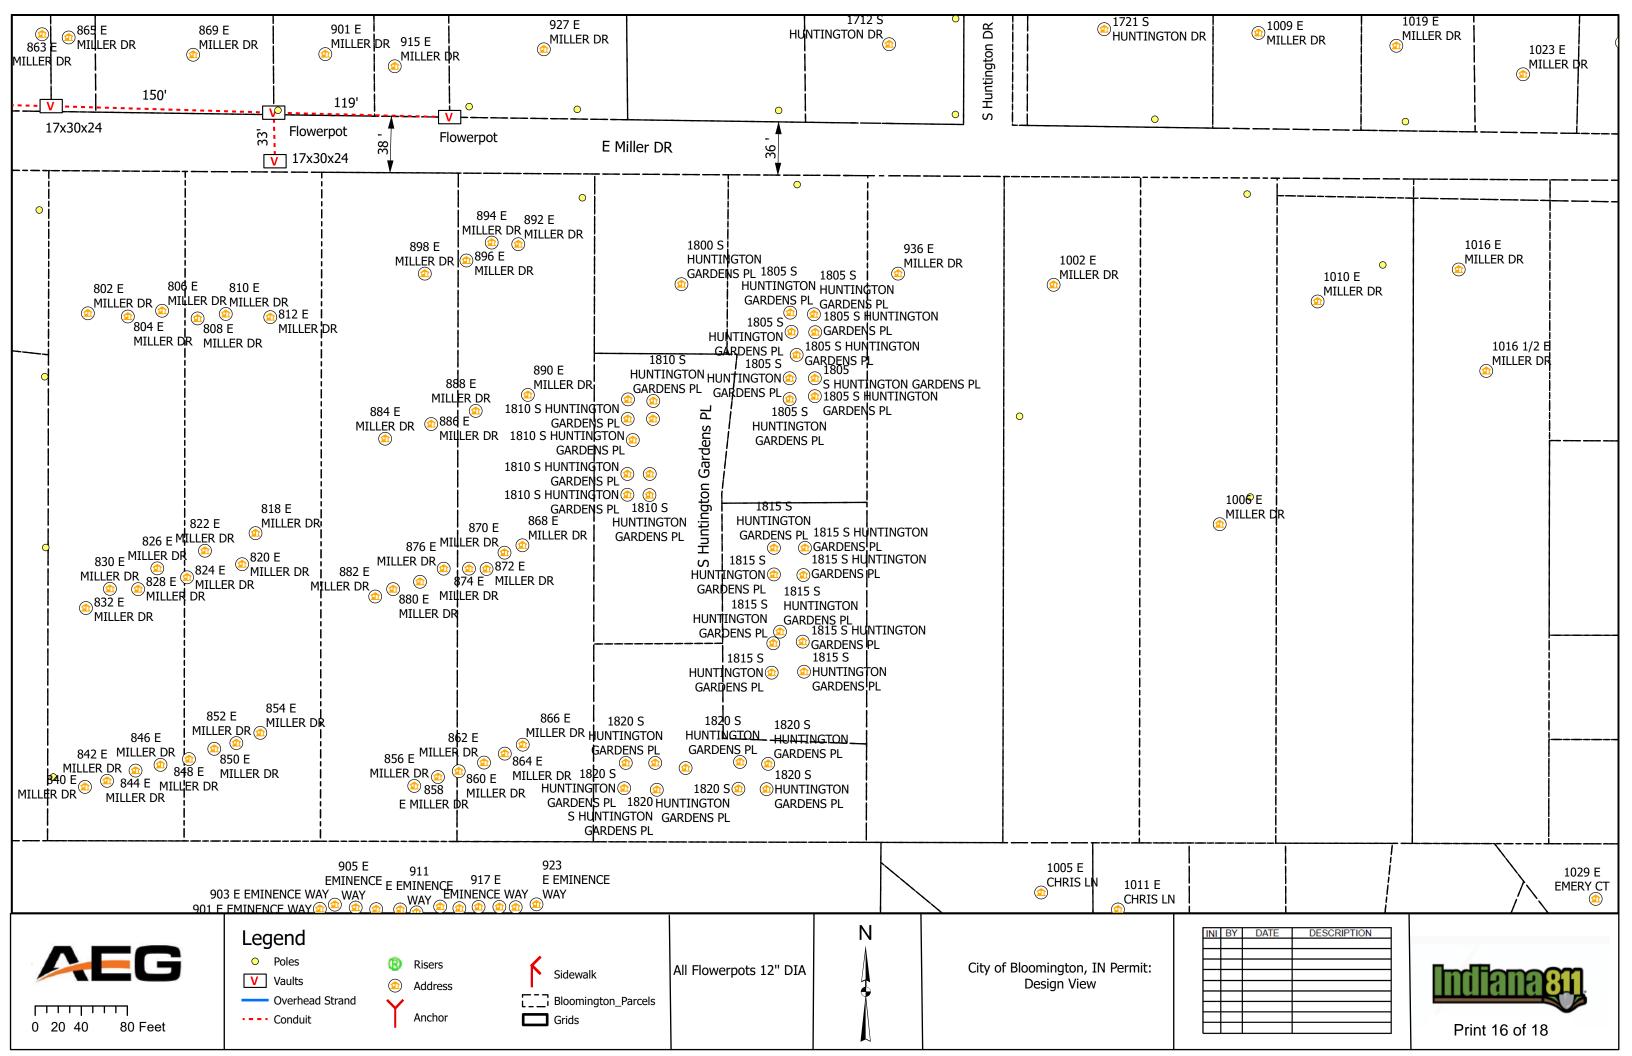

#### IV. NEW BUSINESS

- 1. Addendum 4 to Preliminary Engineering Contract with WSP USA for Neighborhood Greenway Projects
- 2. Road and Sidewalk Closure Request from Strauser Construction, Inc. on N. Grant Street
- 3. Road Closures Request from Economic & Sustainable Development in Near West Side Neighborhood
- 4. Lane and Sidewalk Closure Request from AEG
- 5. Contract with Multi-Craft for Fire Lines Replacement at Walnut Street Garage