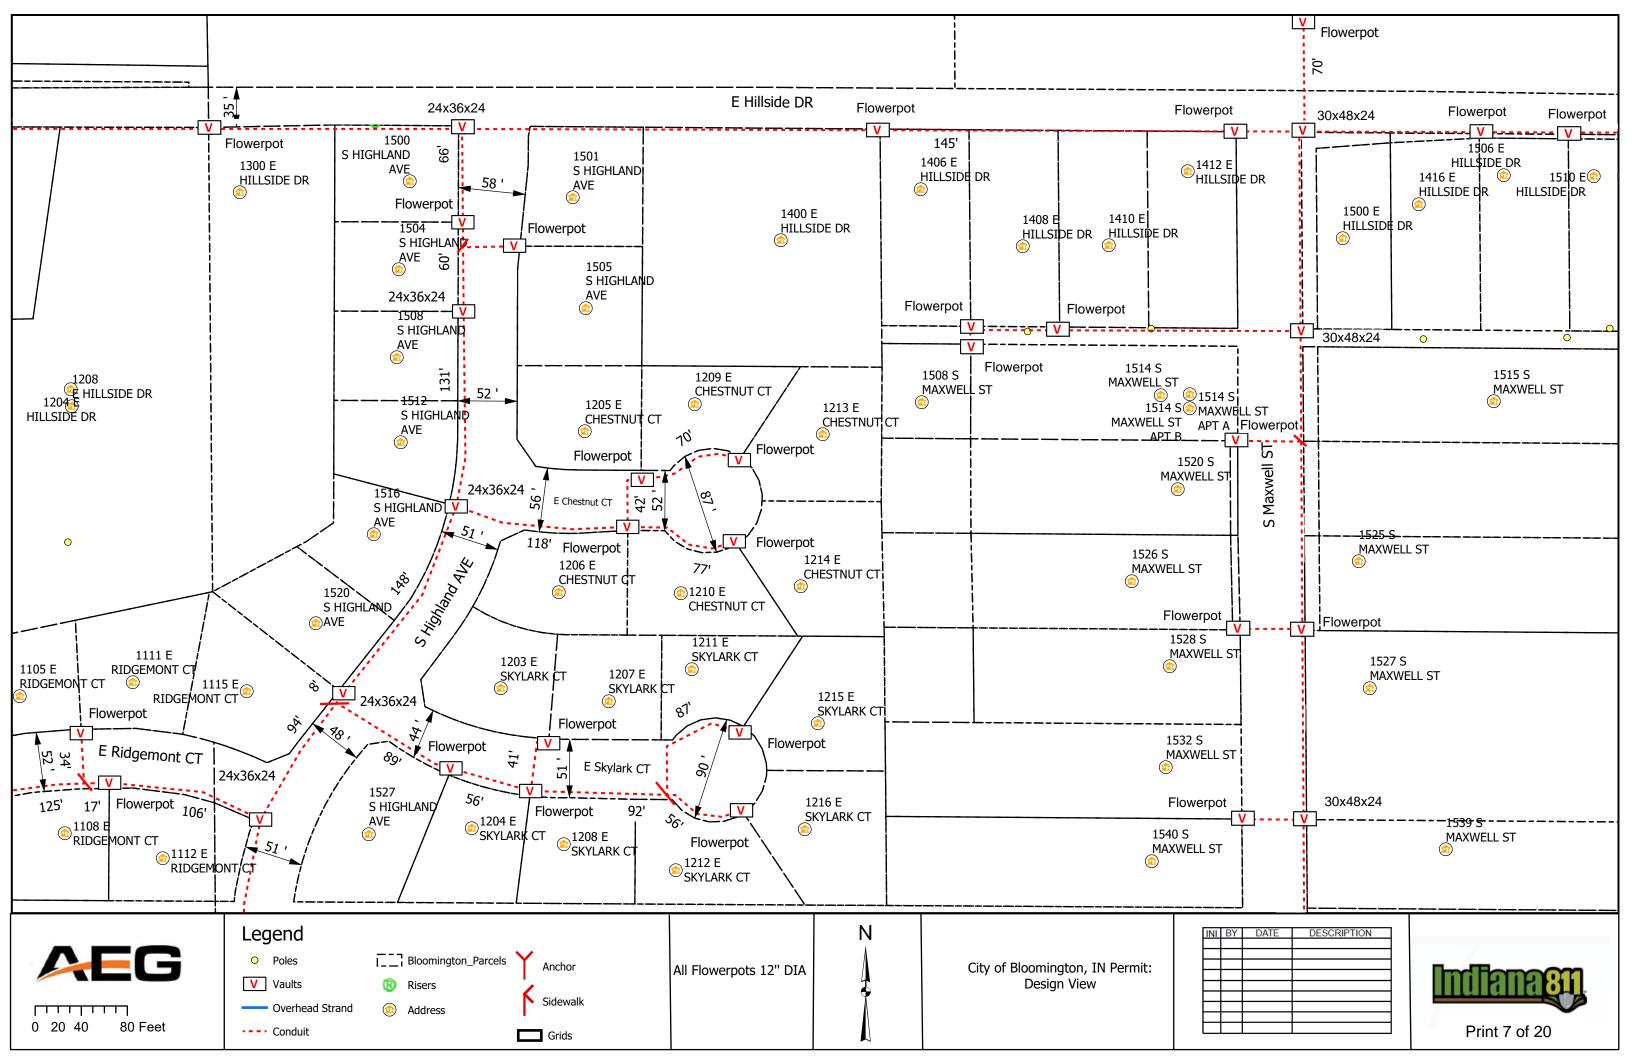

#### IV. NEW BUSINESS

- 1. Addendum 4 to Preliminary Engineering Contract with WSP USA for Neighborhood Greenway Projects
- 2. Road and Sidewalk Closure Request from Strauser Construction, Inc. on N. Grant Street
- 3. Road Closures Request from Economic & Sustainable Development in Near West Side Neighborhood
- 4. Lane and Sidewalk Closure Request from AEG
- 5. Contract with Multi-Craft for Fire Lines Replacement at Walnut Street Garage