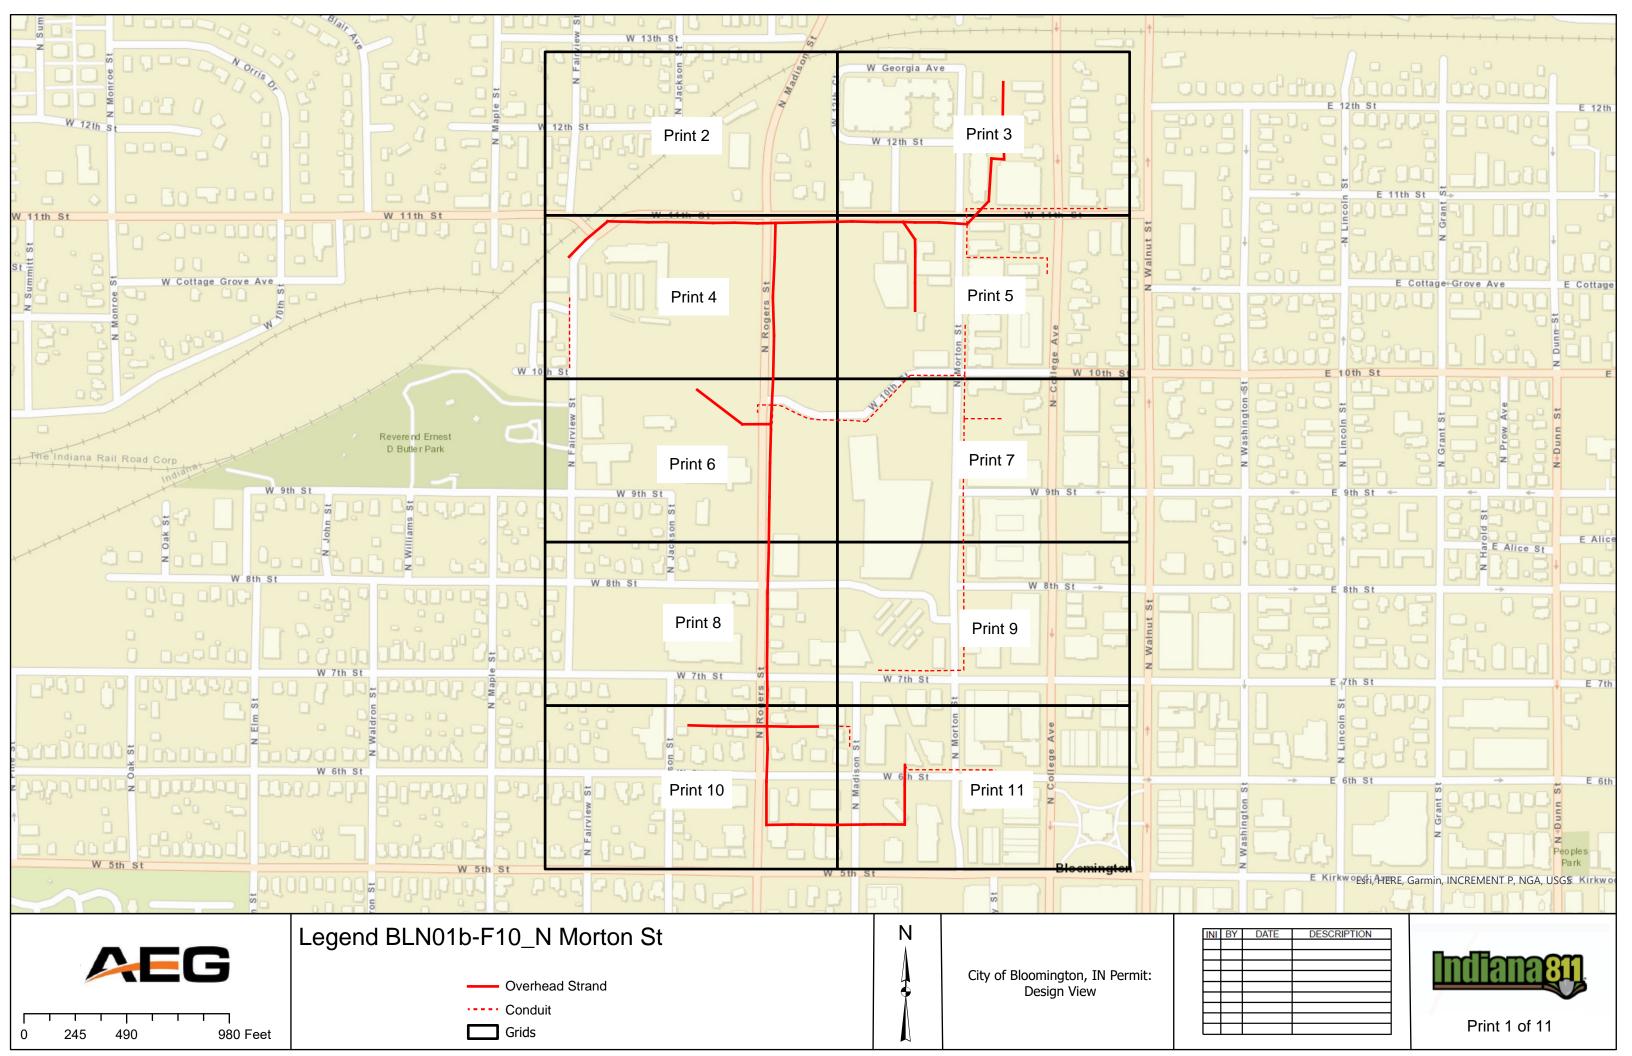

|
|                                                               |
| Company:                                                      |
|                                                               |

| Safety Services,Inc |
|---------------------|
|---------------------|

Date: 4/25/2024 Project: BLC02a-F07 E Moody Dr:: Traffic Control Suggestion For: ATLANTIC ENGINEERING (AEG): By: Road Runner Safety Services, Inc.: Nathan

#### Comments:

Drawing not to scale. Traffic control plan must be approved by an engineer. This is a suggestion only. Road Runners Safety Services, Inc. has no liability for this suggested traffic control plan. Actual placement and spacing of all traffic control devices will depend on field conditions and must conform to MUTCD standards.



























**RUS** Listed

### Carlon PV-Mold Nonmetallic Pole Riser System

Carlon PV-Mold is a nonmetallic pole riser system designed to protect communications power cable installed on poles.

#### Features:

- Meets or exceeds requirements outlined in the National Electric Safety Code (NESC).
- Designed in accordance with NEMA TC-19 specifications.
- Ultraviolet, cold temperature and corrosive atmosphere resistant.
- Schedule 40 wall meets Schedule 80 PVC conduit impact requirements per NEMA TC-19.
- No grounding required.
- Belled end fits over each added section or conduit.
- · Flame retardant.
- Requires no maintenance.
- PV-Mold acts as an insulator against electrical shock.
- Interchangeable parts and accessories to match the needs of specific requirements.

#### Flanged