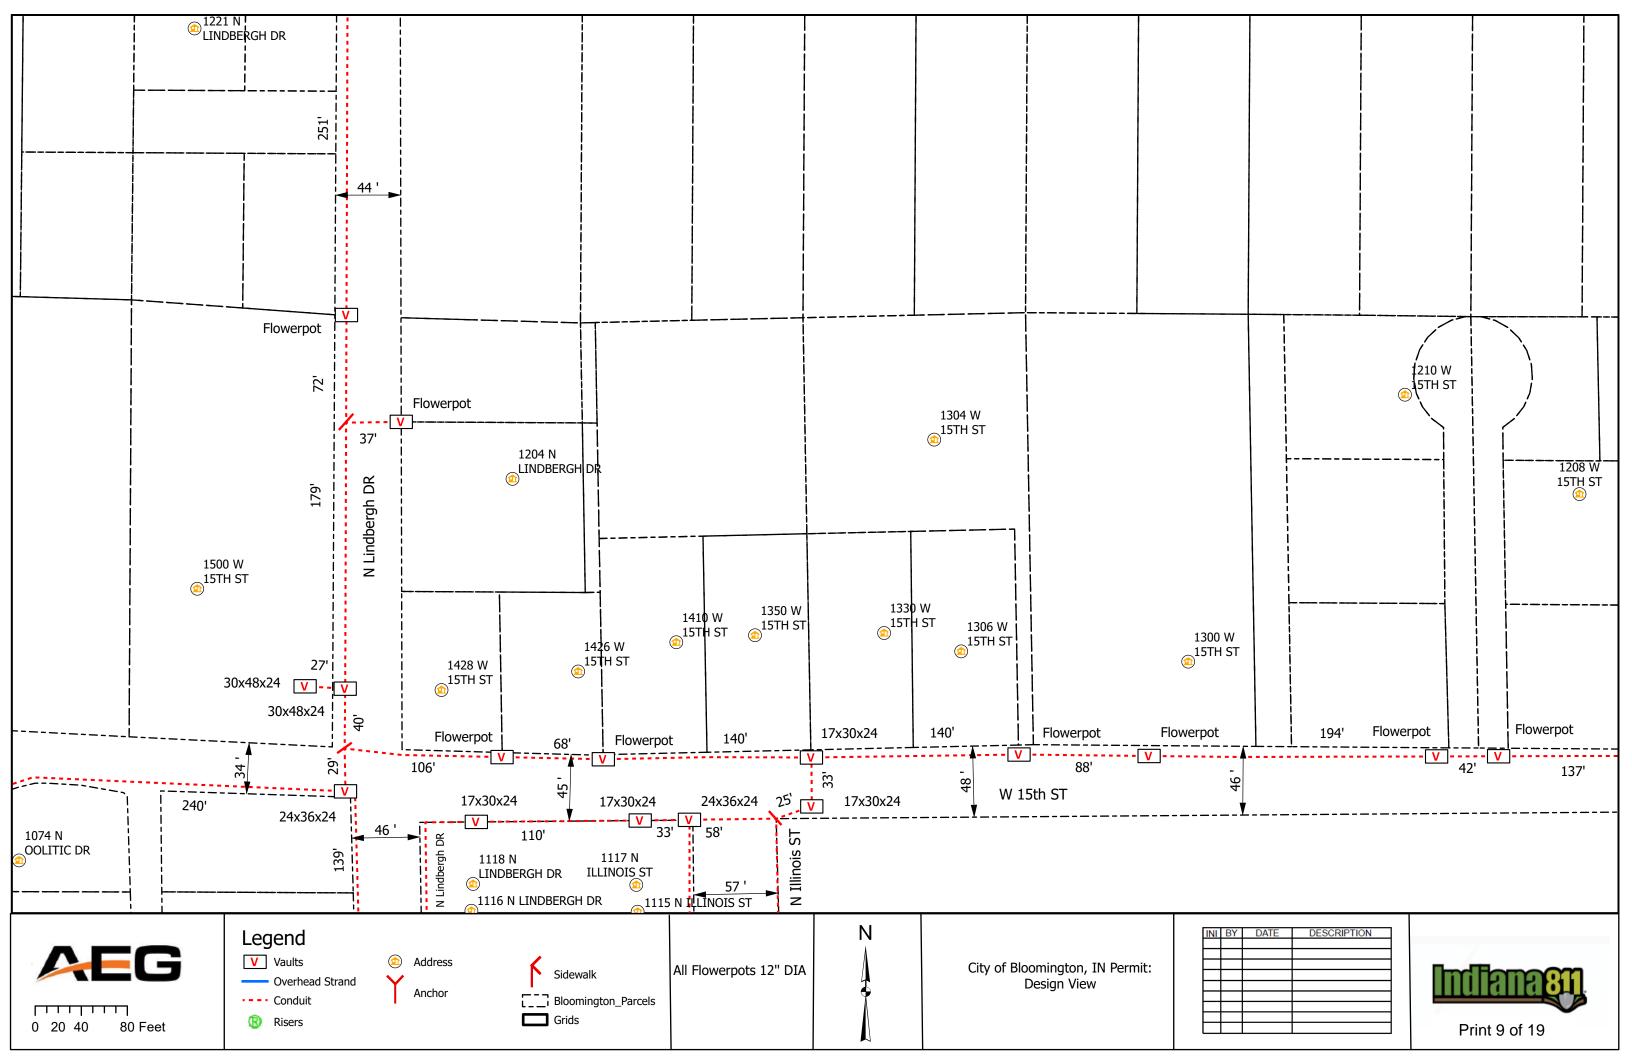

#### IV. NEW BUSINESS

- 1. Addendum 4 to Preliminary Engineering Contract with WSP USA for Neighborhood Greenway Projects
- 2. Road and Sidewalk Closure Request from Strauser Construction, Inc. on N. Grant Street
- 3. Road Closures Request from Economic & Sustainable Development in Near West Side Neighborhood
- 4. Lane and Sidewalk Closure Request from AEG
- 5. Contract with Multi-Craft for Fire Lines Replacement at Walnut Street Garage