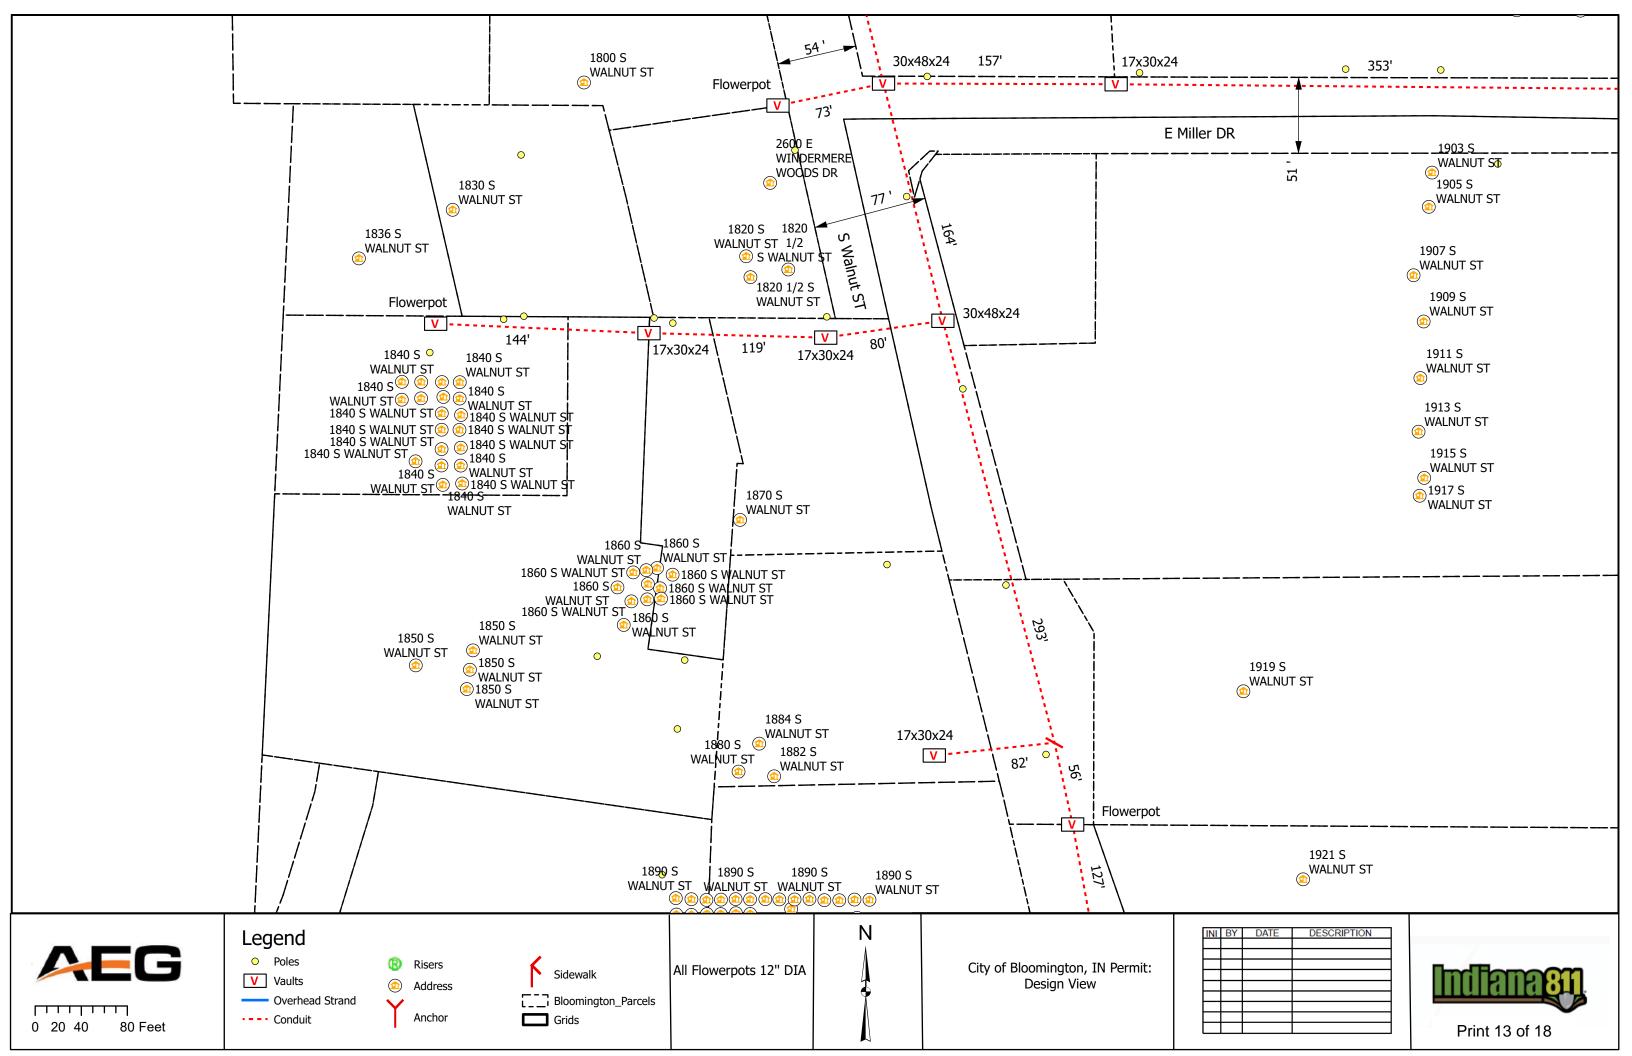

#### IV. NEW BUSINESS

- 1. Addendum 4 to Preliminary Engineering Contract with WSP USA for Neighborhood Greenway Projects
- 2. Road and Sidewalk Closure Request from Strauser Construction, Inc. on N. Grant Street
- 3. Road Closures Request from Economic & Sustainable Development in Near West Side Neighborhood
- 4. Lane and Sidewalk Closure Request from AEG
- 5. Contract with Multi-Craft for Fire Lines Replacement at Walnut Street Garage