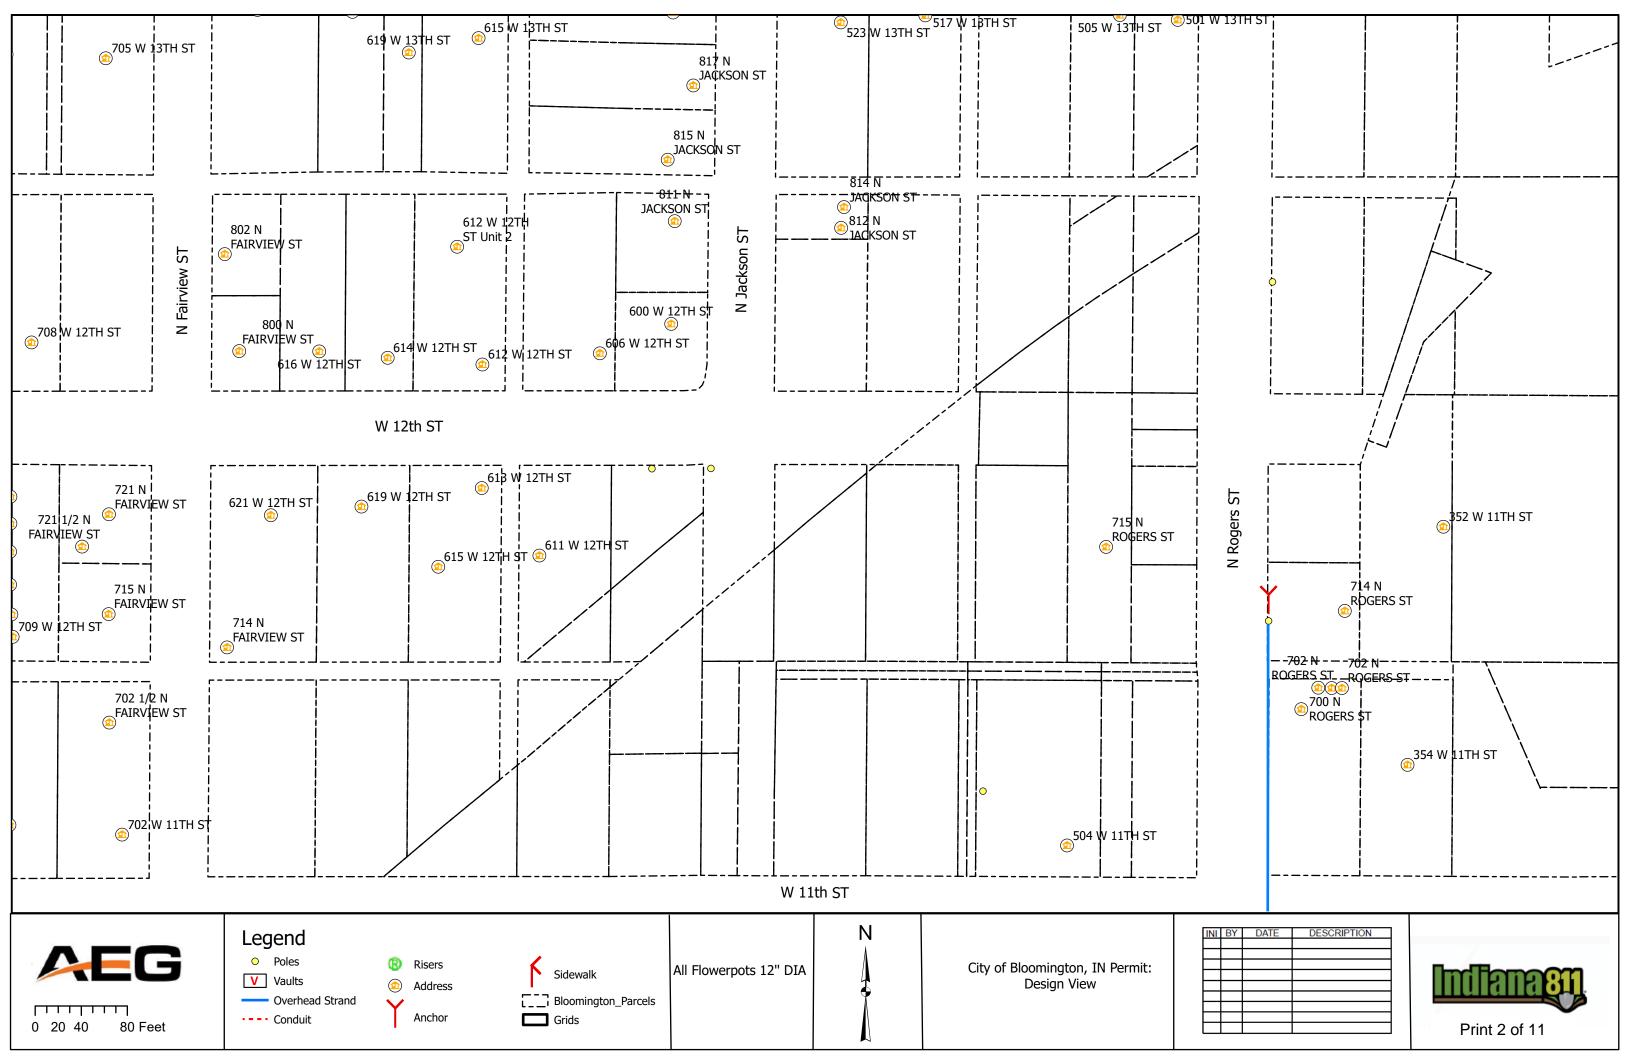

|
|                                                               |
| Company:                                                      |
|                                                               |

| Safety Services,Inc |
|---------------------|
|---------------------|

Date: 4/25/2024 Project: BLC02a-F07 E Moody Dr:: Traffic Control Suggestion For: ATLANTIC ENGINEERING (AEG): By: Road Runner Safety Services, Inc.: Nathan

#### Comments:

Drawing not to scale. Traffic control plan must be approved by an engineer. This is a suggestion only. Road Runners Safety Services, Inc. has no liability for this suggested traffic control plan. Actual placement and spacing of all traffic control devices will depend on field conditions and must conform to MUTCD standards.



























**RUS** Listed

### Carlon PV-Mold Nonmetallic Pole Riser System

Carlon PV-Mold is a nonmetallic pole riser system designed to protect communications power cable installed on poles.

#### Features:

- Meets or exceeds requirements outlined in the National Electric Safety Code (NESC).
- Designed in accordance with NEMA TC-19 specifications.
- Ultraviolet, cold temperature and corrosive atmosphere resistant.
- Schedule 40 wall meets Schedule 80 PVC conduit impact requirements per NEMA TC-19.
- No grounding required.
- Belled end fits over each added section or conduit.
- · Flame retardant.
- Requires no maintenance.
- PV-Mold acts as an insulator against electrical shock.
- Interchangeable parts and accessories to match the needs of specific requirements.

#### Flanged O