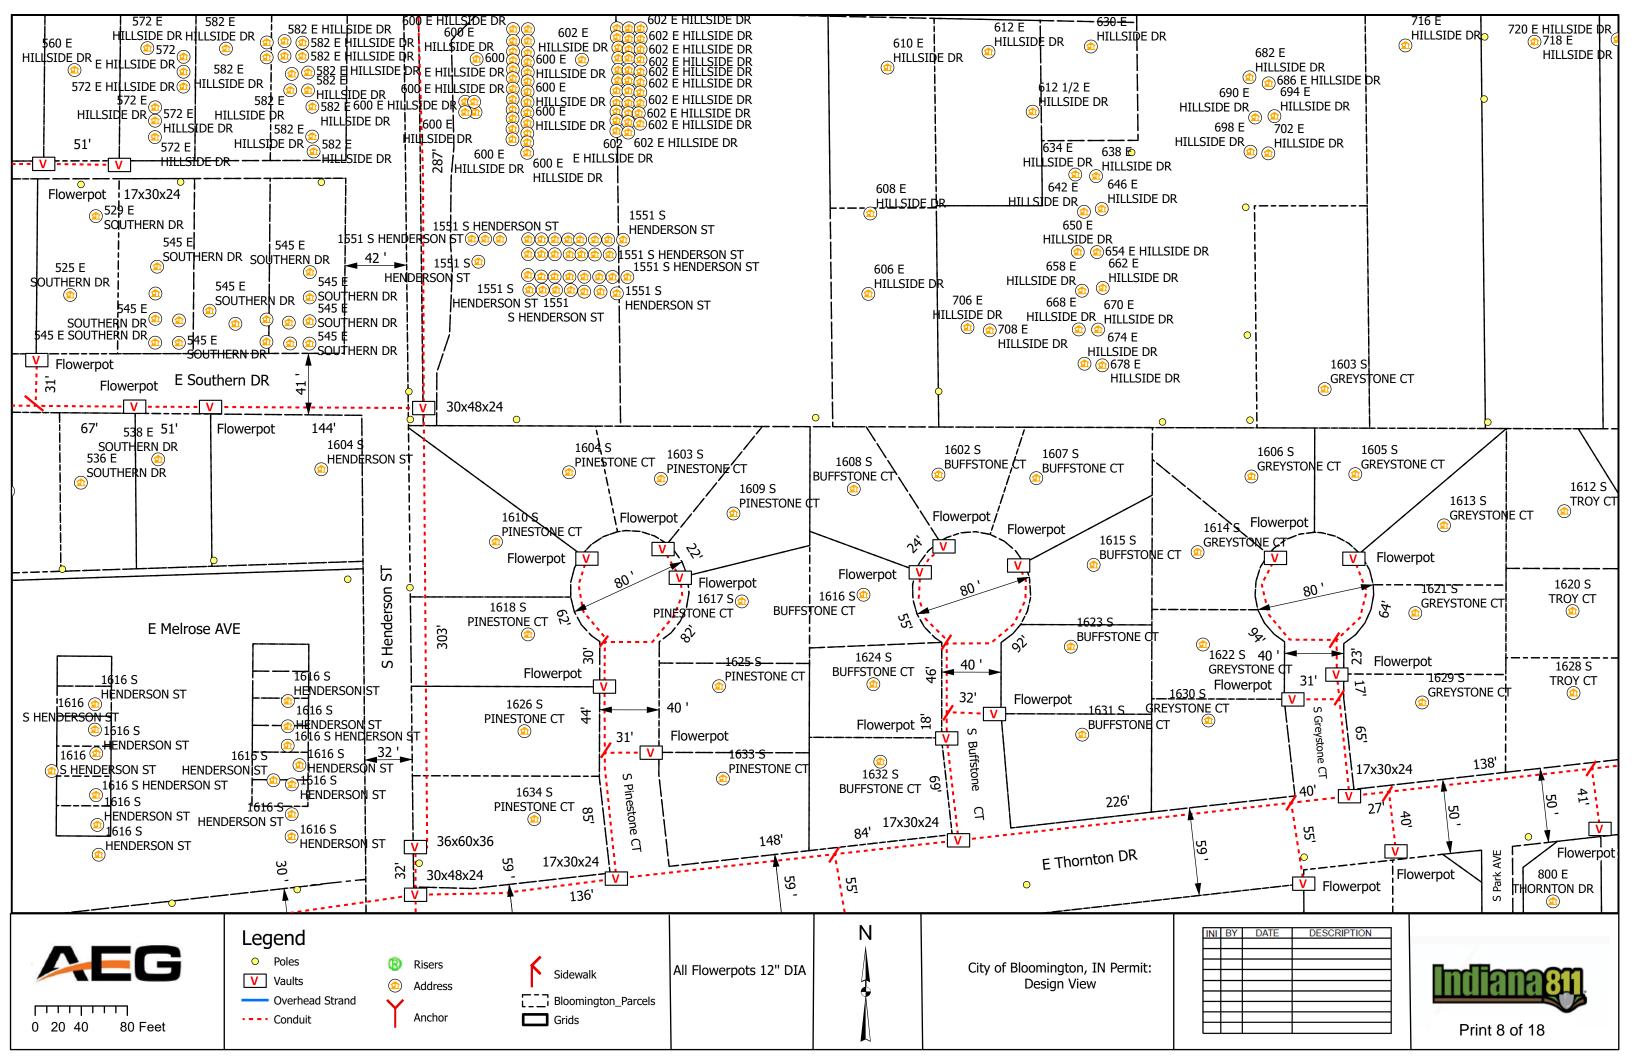

#### IV. NEW BUSINESS

- 1. Addendum 4 to Preliminary Engineering Contract with WSP USA for Neighborhood Greenway Projects
- 2. Road and Sidewalk Closure Request from Strauser Construction, Inc. on N. Grant Street
- 3. Road Closures Request from Economic & Sustainable Development in Near West Side Neighborhood
- 4. Lane and Sidewalk Closure Request from AEG
- 5. Contract with Multi-Craft for Fire Lines Replacement at Walnut Street Garage