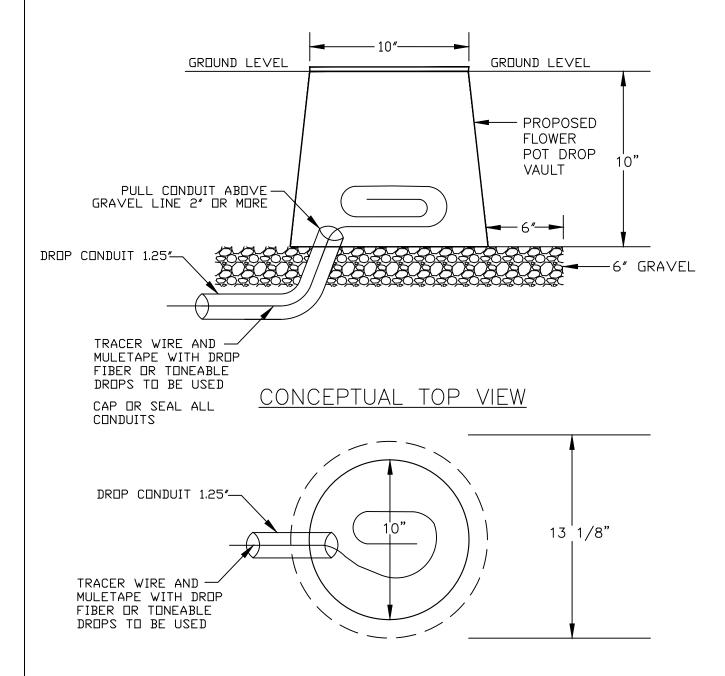

#### IV. NEW BUSINESS

- 1. Addendum 4 to Preliminary Engineering Contract with WSP USA for Neighborhood Greenway Projects
- 2. Road and Sidewalk Closure Request from Strauser Construction, Inc. on N. Grant Street
- 3. Road Closures Request from Economic & Sustainable Development in Near West Side Neighborhood
- 4. Lane and Sidewalk Closure Request from AEG
- 5. Contract with Multi-Craft for Fire Lines Replacement at Walnut Street Garage