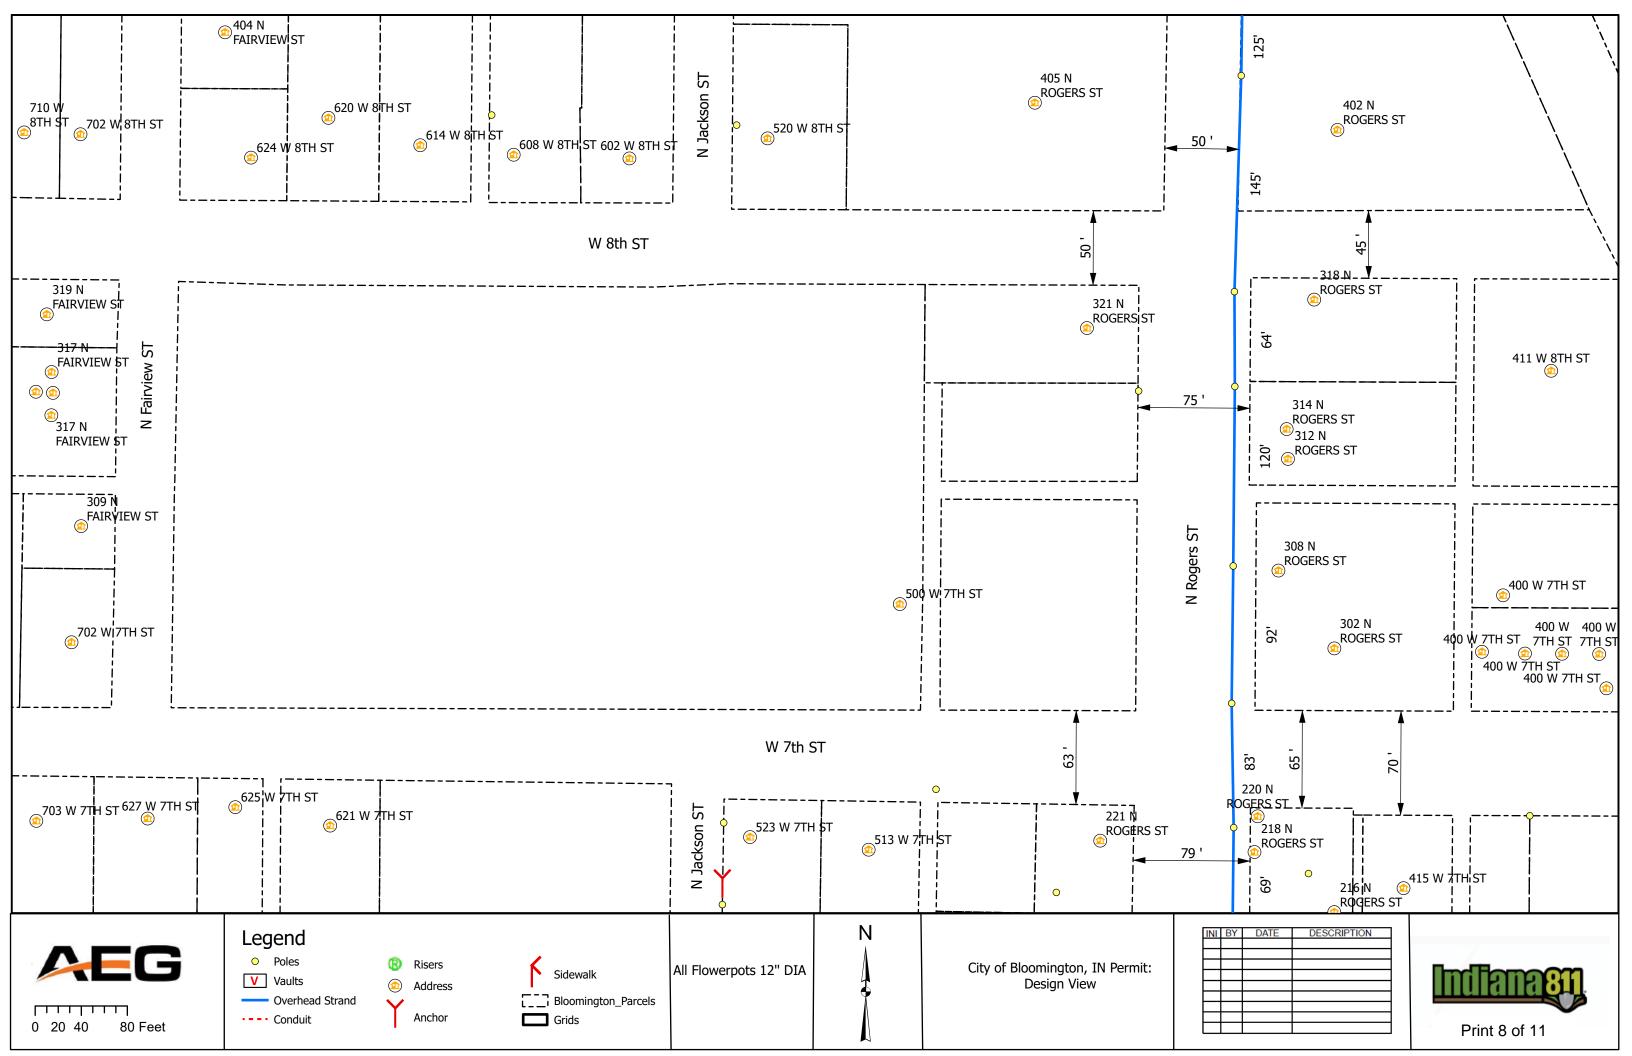

#### IV. NEW BUSINESS

- 1. Addendum 4 to Preliminary Engineering Contract with WSP USA for Neighborhood Greenway Projects
- 2. Road and Sidewalk Closure Request from Strauser Construction, Inc. on N. Grant Street
- 3. Road Closures Request from Economic & Sustainable Development in Near West Side Neighborhood
- 4. Lane and Sidewalk Closure Request from AEG
- 5. Contract with Multi-Craft for Fire Lines Replacement at Walnut Street Garage