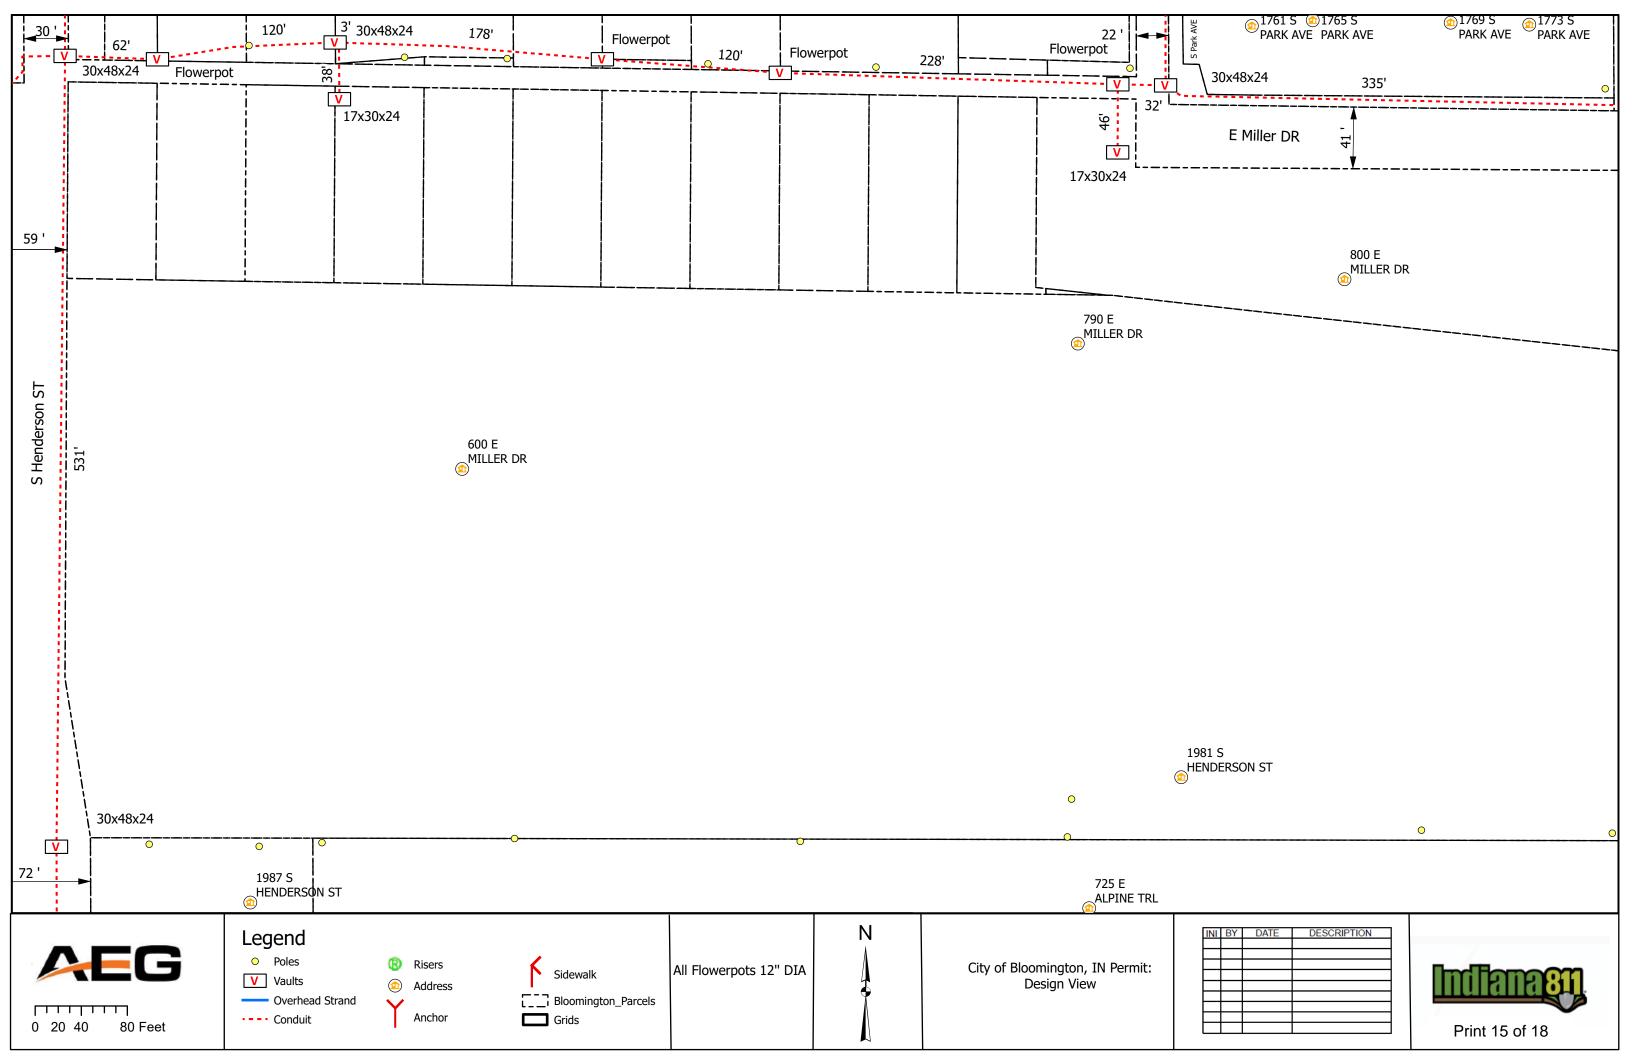

#### IV. NEW BUSINESS

- 1. Addendum 4 to Preliminary Engineering Contract with WSP USA for Neighborhood Greenway Projects
- 2. Road and Sidewalk Closure Request from Strauser Construction, Inc. on N. Grant Street
- 3. Road Closures Request from Economic & Sustainable Development in Near West Side Neighborhood
- 4. Lane and Sidewalk Closure Request from AEG
- 5. Contract with Multi-Craft for Fire Lines Replacement at Walnut Street Garage