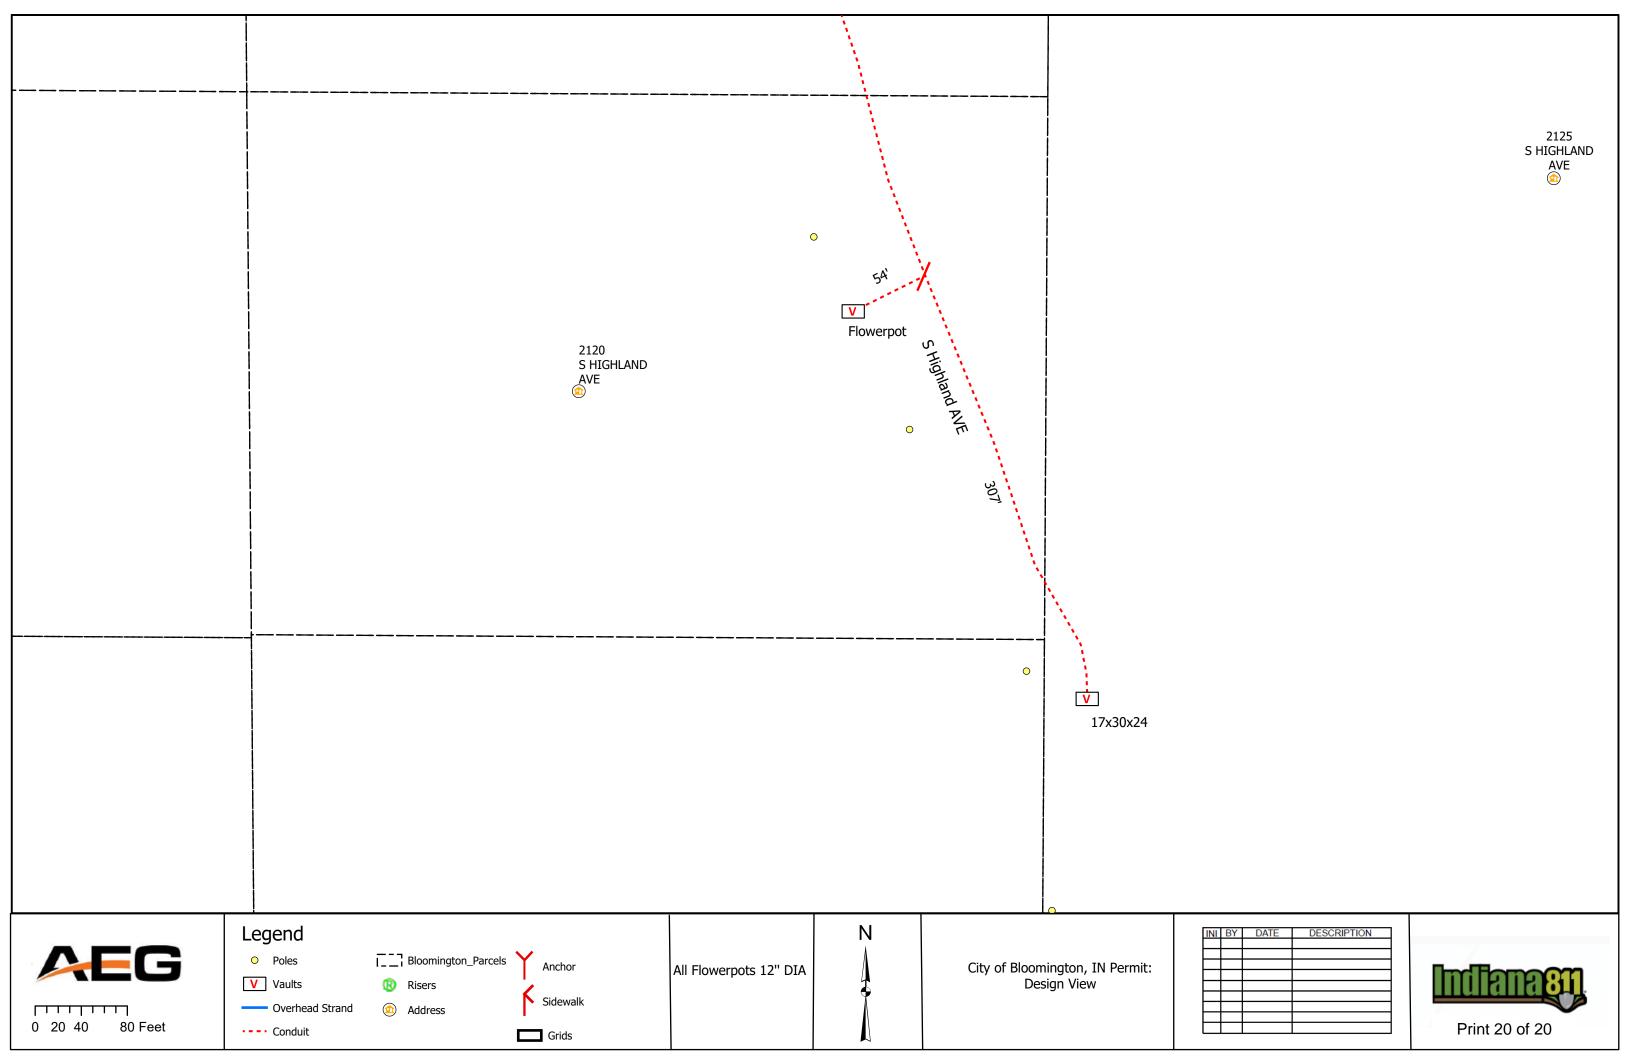

#### IV. NEW BUSINESS

- 1. Addendum 4 to Preliminary Engineering Contract with WSP USA for Neighborhood Greenway Projects
- 2. Road and Sidewalk Closure Request from Strauser Construction, Inc. on N. Grant Street
- 3. Road Closures Request from Economic & Sustainable Development in Near West Side Neighborhood
- 4. Lane and Sidewalk Closure Request from AEG
- 5. Contract with Multi-Craft for Fire Lines Replacement at Walnut Street Garage