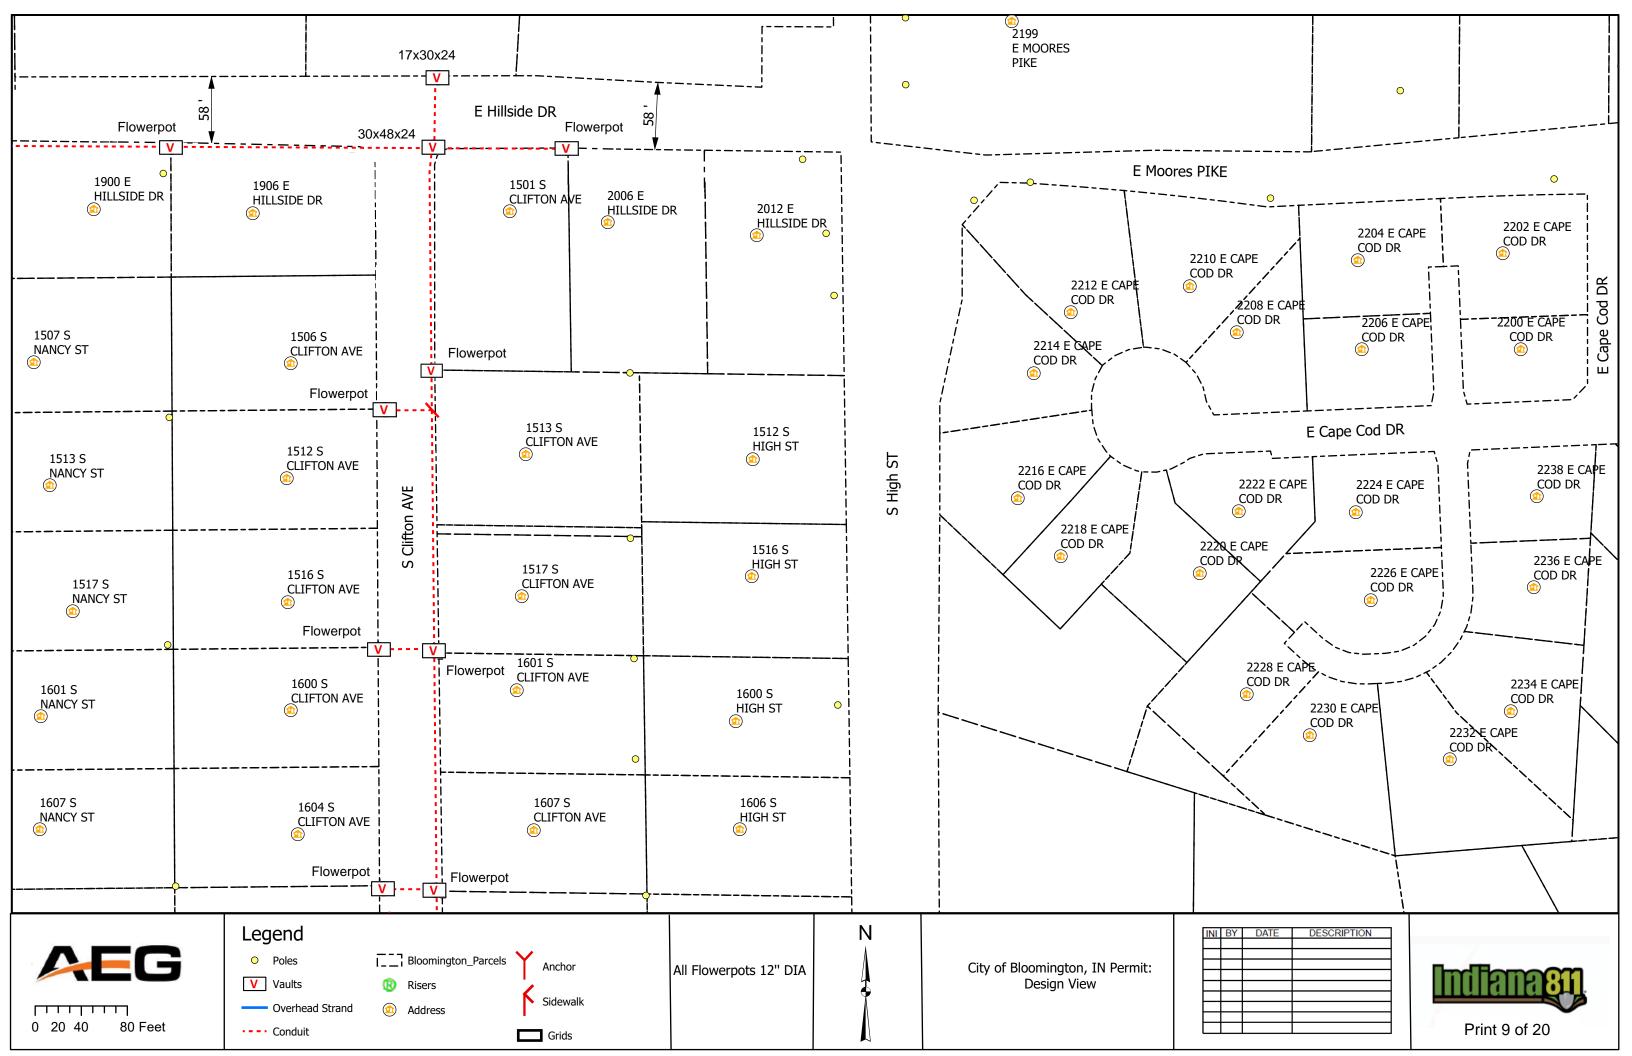

#### IV. NEW BUSINESS

- 1. Addendum 4 to Preliminary Engineering Contract with WSP USA for Neighborhood Greenway Projects
- 2. Road and Sidewalk Closure Request from Strauser Construction, Inc. on N. Grant Street
- 3. Road Closures Request from Economic & Sustainable Development in Near West Side Neighborhood
- 4. Lane and Sidewalk Closure Request from AEG
- 5. Contract with Multi-Craft for Fire Lines Replacement at Walnut Street Garage