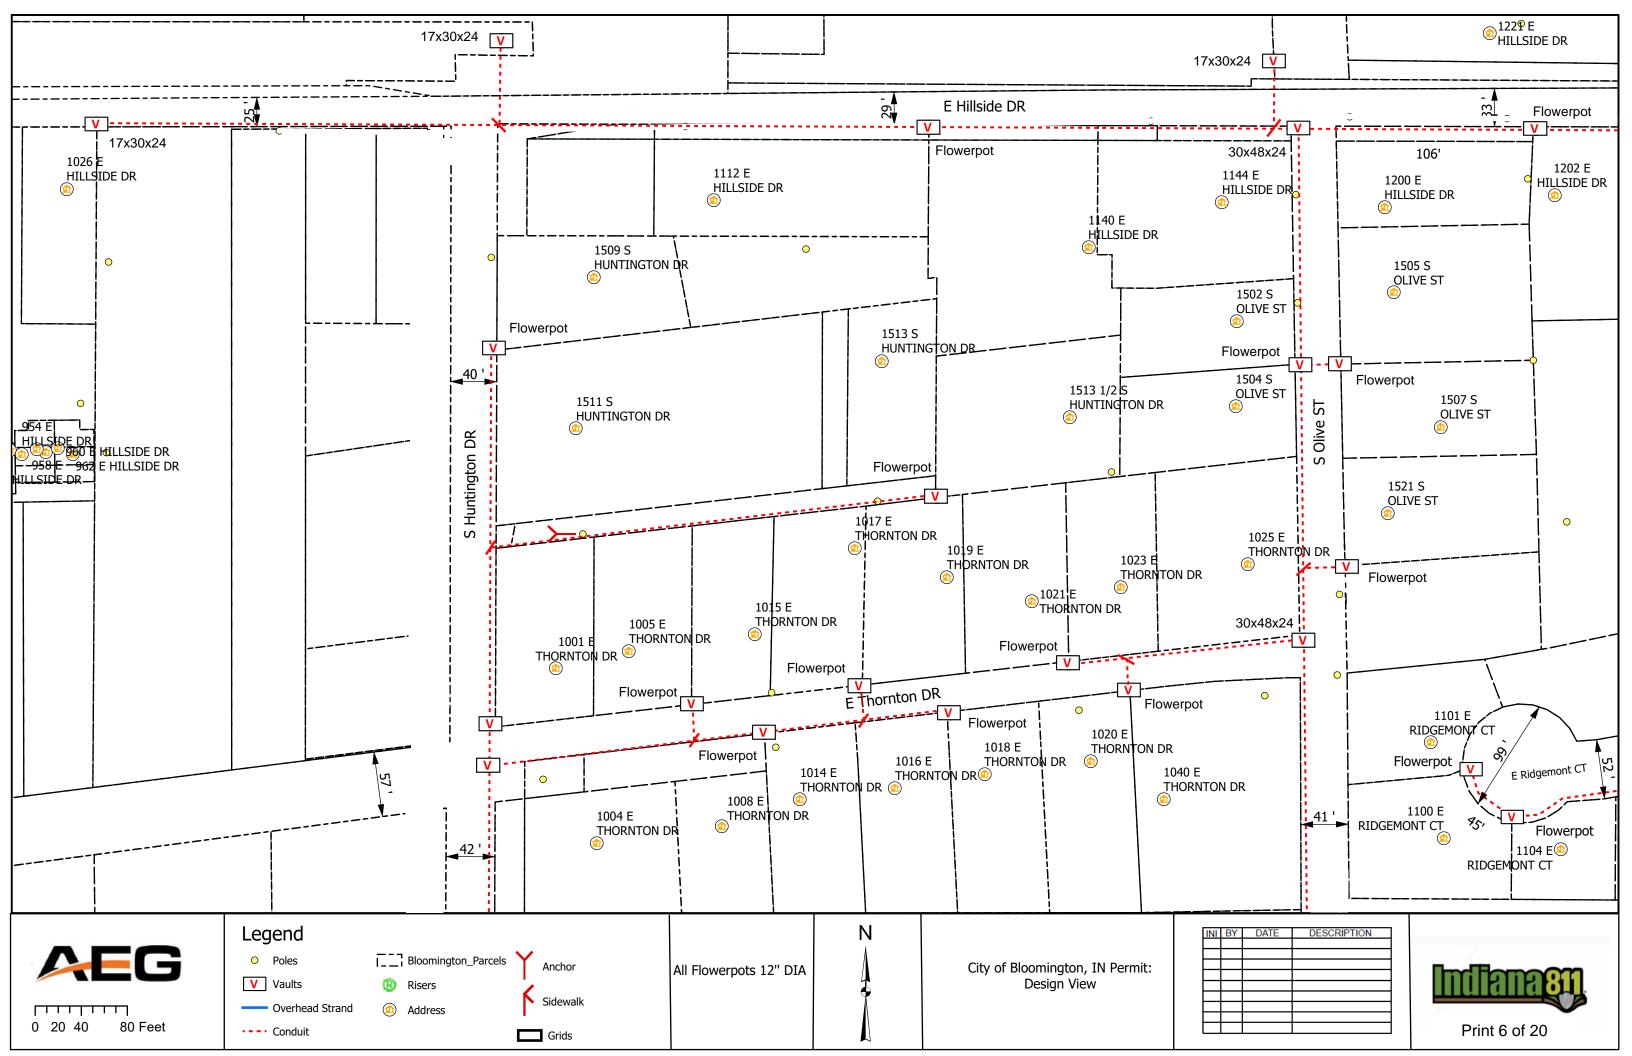

#### IV. NEW BUSINESS

- 1. Addendum 4 to Preliminary Engineering Contract with WSP USA for Neighborhood Greenway Projects
- 2. Road and Sidewalk Closure Request from Strauser Construction, Inc. on N. Grant Street
- 3. Road Closures Request from Economic & Sustainable Development in Near West Side Neighborhood
- 4. Lane and Sidewalk Closure Request from AEG
- 5. Contract with Multi-Craft for Fire Lines Replacement at Walnut Street Garage