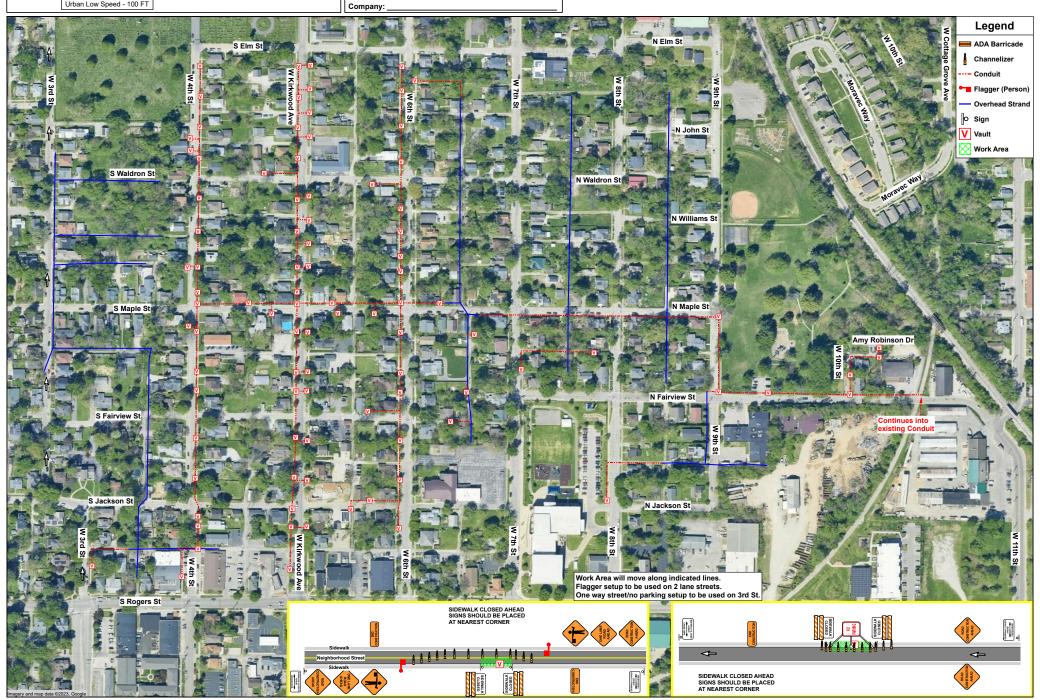

#### IV. NEW BUSINESS

- 1. Addendum 4 to Preliminary Engineering Contract with WSP USA for Neighborhood Greenway Projects
- 2. Road and Sidewalk Closure Request from Strauser Construction, Inc. on N. Grant Street
- 3. Road Closures Request from Economic & Sustainable Development in Near West Side Neighborhood
- 4. Lane and Sidewalk Closure Request from AEG
- 5. Contract with Multi-Craft for Fire Lines Replacement at Walnut Street Garage