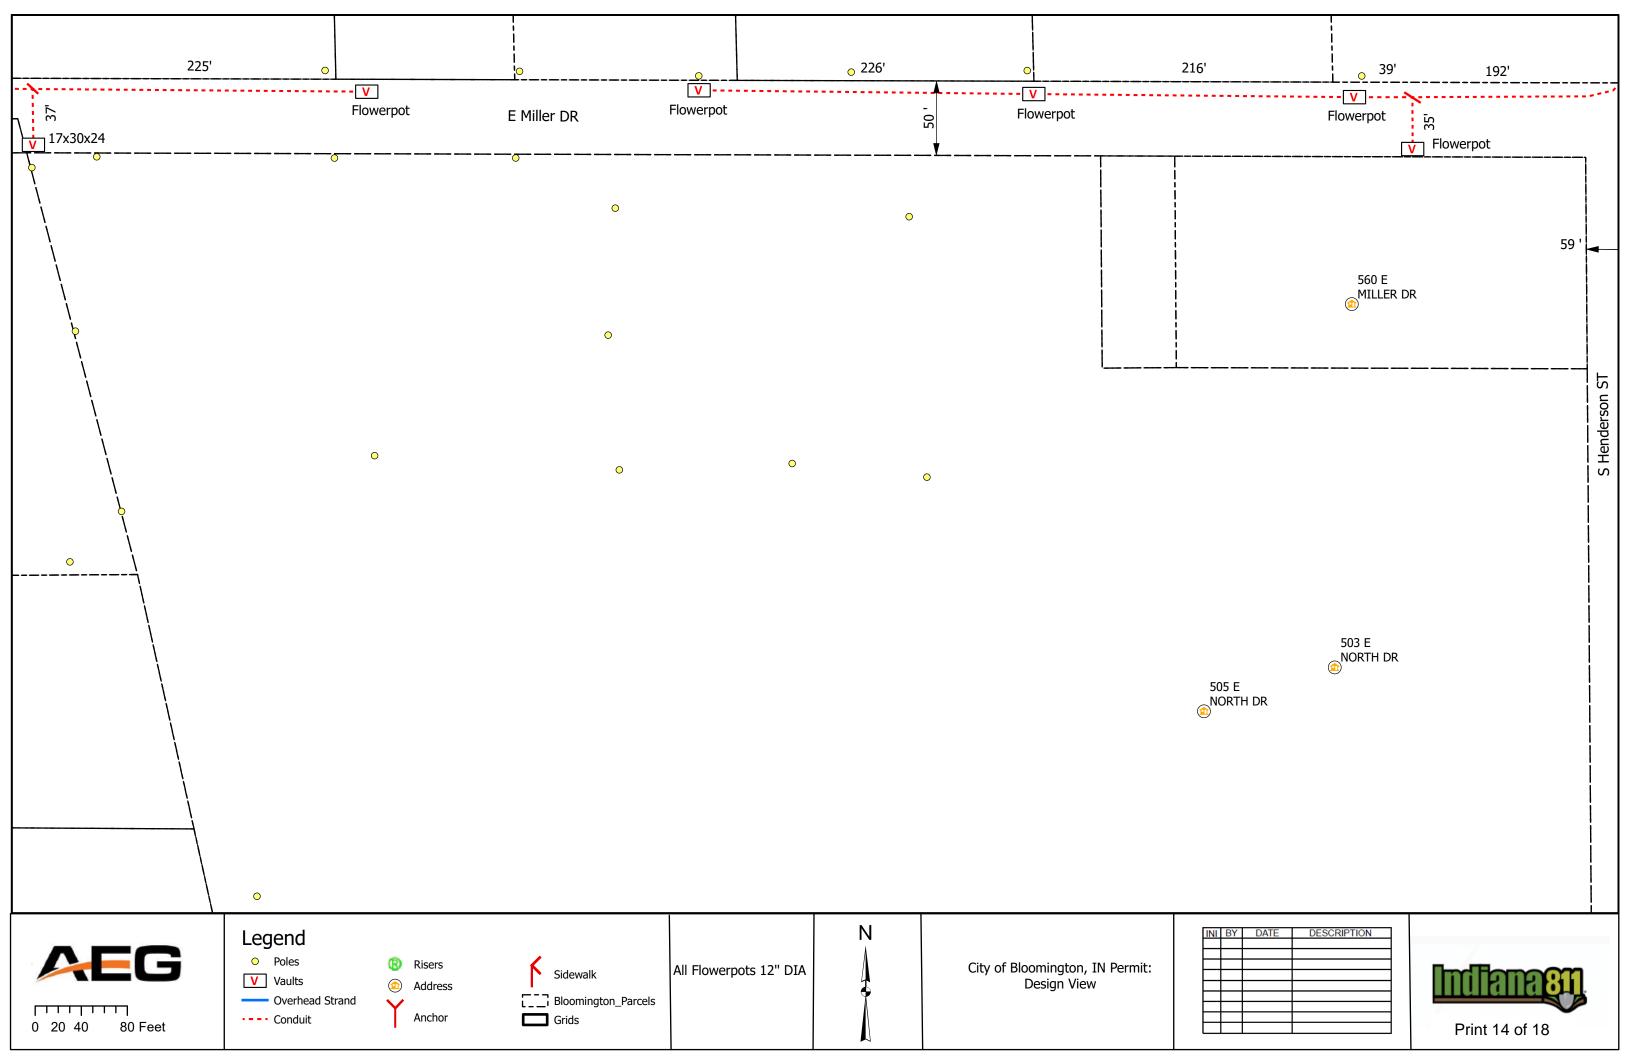

#### IV. NEW BUSINESS

- 1. Addendum 4 to Preliminary Engineering Contract with WSP USA for Neighborhood Greenway Projects
- 2. Road and Sidewalk Closure Request from Strauser Construction, Inc. on N. Grant Street
- 3. Road Closures Request from Economic & Sustainable Development in Near West Side Neighborhood
- 4. Lane and Sidewalk Closure Request from AEG
- 5. Contract with Multi-Craft for Fire Lines Replacement at Walnut Street Garage