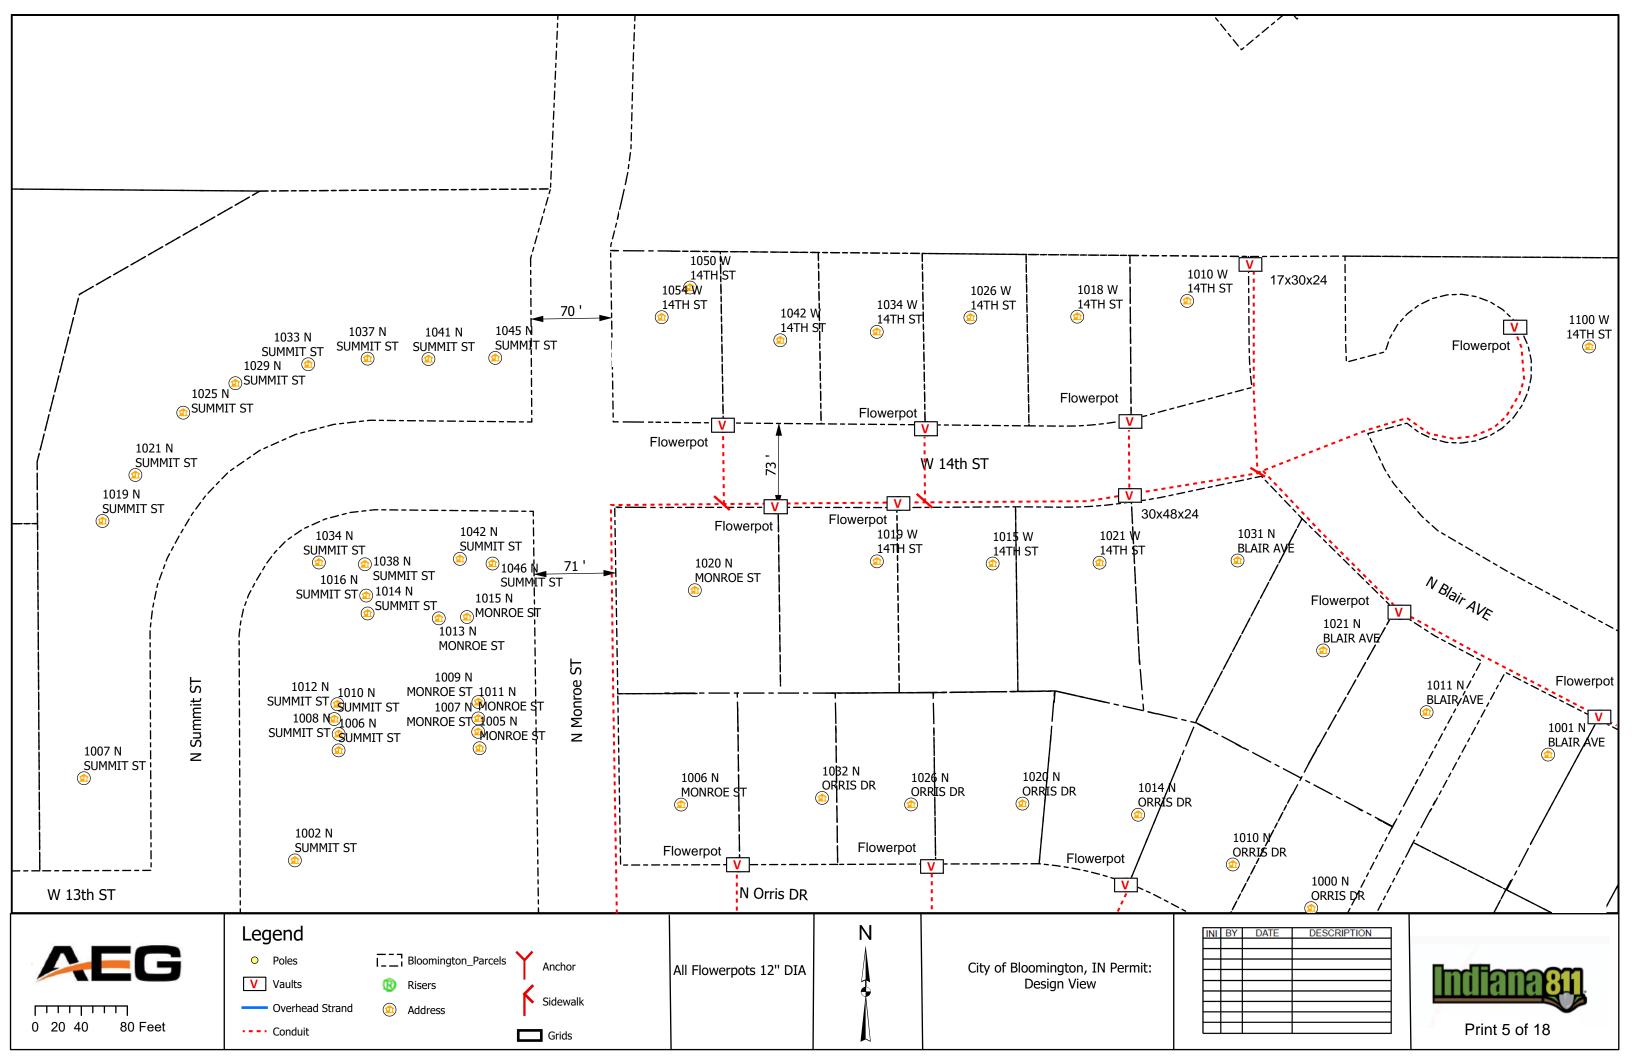

#### IV. NEW BUSINESS

- 1. Addendum 4 to Preliminary Engineering Contract with WSP USA for Neighborhood Greenway Projects
- 2. Road and Sidewalk Closure Request from Strauser Construction, Inc. on N. Grant Street
- 3. Road Closures Request from Economic & Sustainable Development in Near West Side Neighborhood
- 4. Lane and Sidewalk Closure Request from AEG
- 5. Contract with Multi-Craft for Fire Lines Replacement at Walnut Street Garage