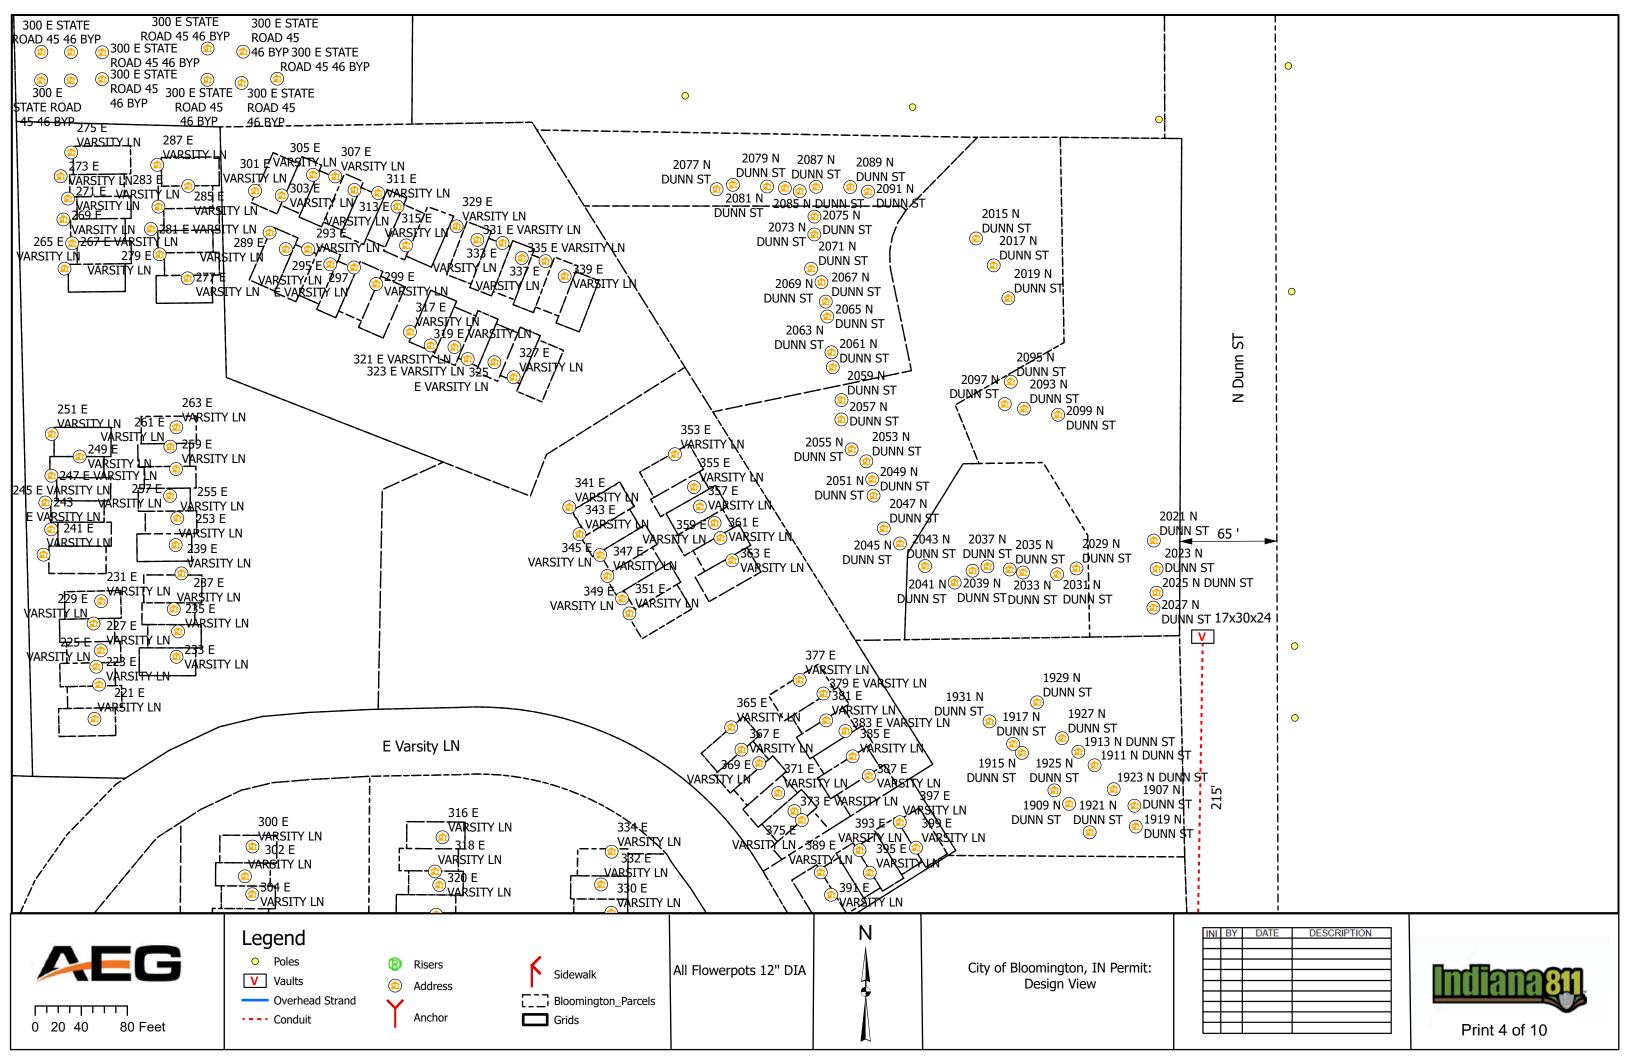

#### IV. NEW BUSINESS

- 1. Addendum 4 to Preliminary Engineering Contract with WSP USA for Neighborhood Greenway Projects
- 2. Road and Sidewalk Closure Request from Strauser Construction, Inc. on N. Grant Street
- 3. Road Closures Request from Economic & Sustainable Development in Near West Side Neighborhood
- 4. Lane and Sidewalk Closure Request from AEG
- 5. Contract with Multi-Craft for Fire Lines Replacement at Walnut Street Garage