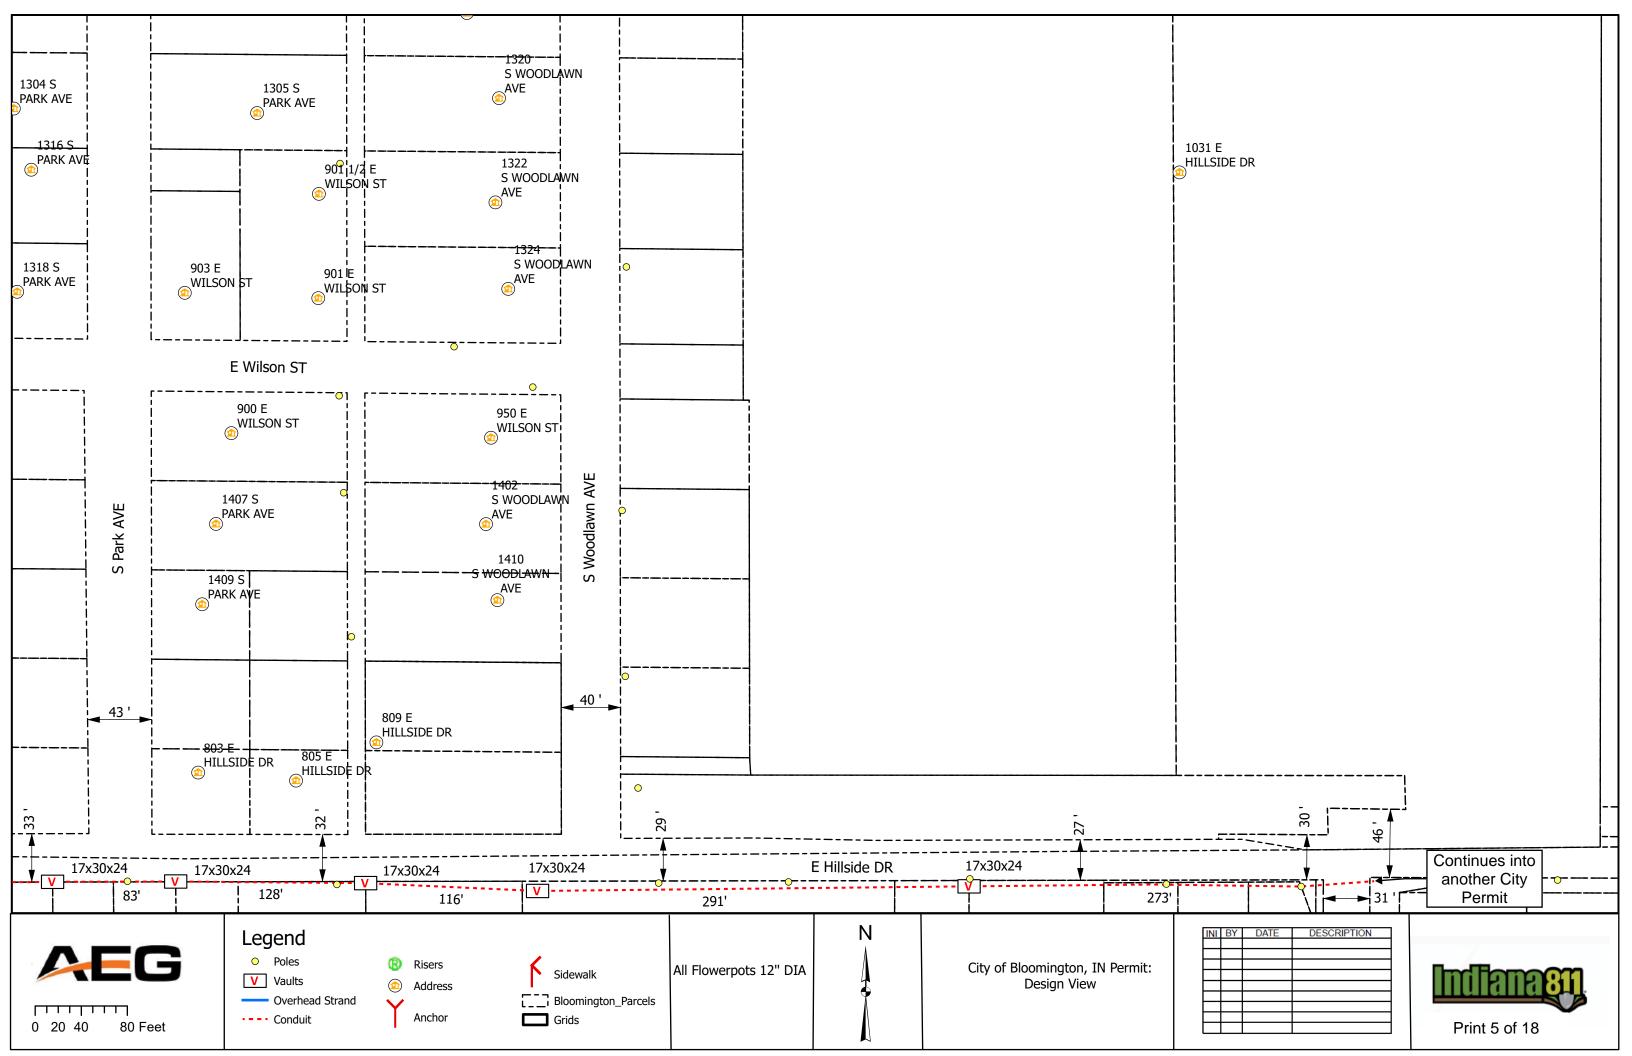

#### IV. NEW BUSINESS

- 1. Addendum 4 to Preliminary Engineering Contract with WSP USA for Neighborhood Greenway Projects
- 2. Road and Sidewalk Closure Request from Strauser Construction, Inc. on N. Grant Street
- 3. Road Closures Request from Economic & Sustainable Development in Near West Side Neighborhood
- 4. Lane and Sidewalk Closure Request from AEG
- 5. Contract with Multi-Craft for Fire Lines Replacement at Walnut Street Garage