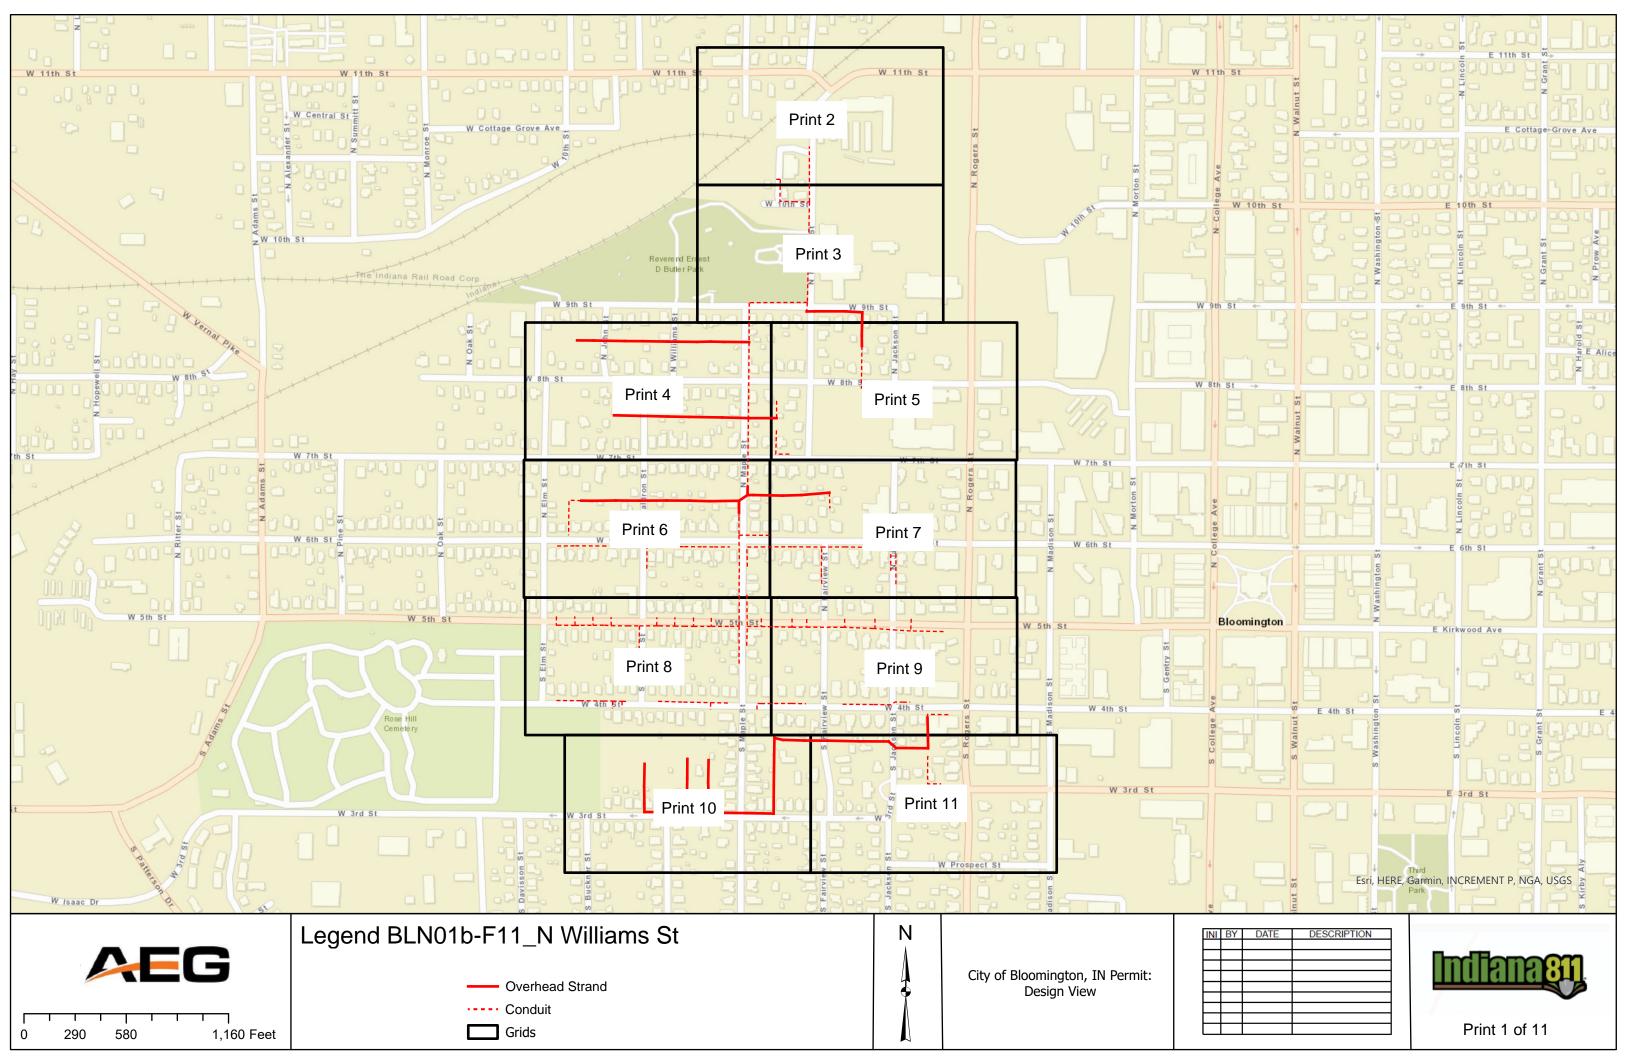

#### IV. NEW BUSINESS

- 1. Addendum 4 to Preliminary Engineering Contract with WSP USA for Neighborhood Greenway Projects
- 2. Road and Sidewalk Closure Request from Strauser Construction, Inc. on N. Grant Street
- 3. Road Closures Request from Economic & Sustainable Development in Near West Side Neighborhood
- 4. Lane and Sidewalk Closure Request from AEG
- 5. Contract with Multi-Craft for Fire Lines Replacement at Walnut Street Garage