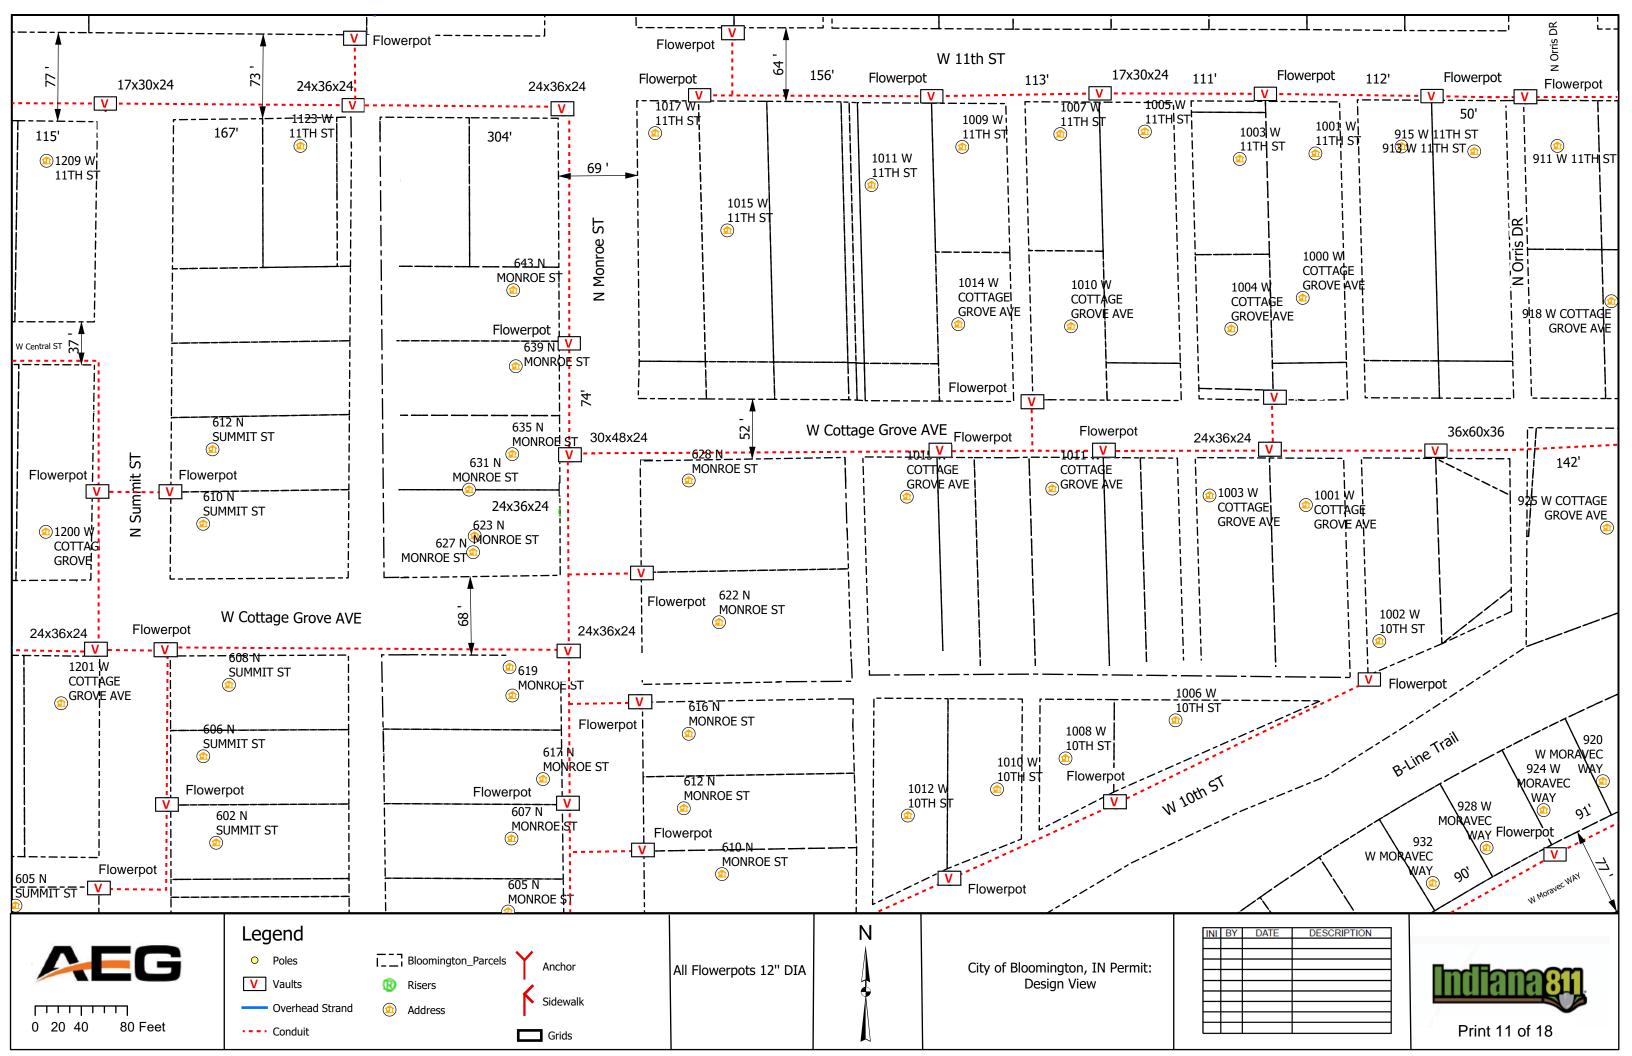

#### IV. NEW BUSINESS

- 1. Addendum 4 to Preliminary Engineering Contract with WSP USA for Neighborhood Greenway Projects
- 2. Road and Sidewalk Closure Request from Strauser Construction, Inc. on N. Grant Street
- 3. Road Closures Request from Economic & Sustainable Development in Near West Side Neighborhood
- 4. Lane and Sidewalk Closure Request from AEG
- 5. Contract with Multi-Craft for Fire Lines Replacement at Walnut Street Garage