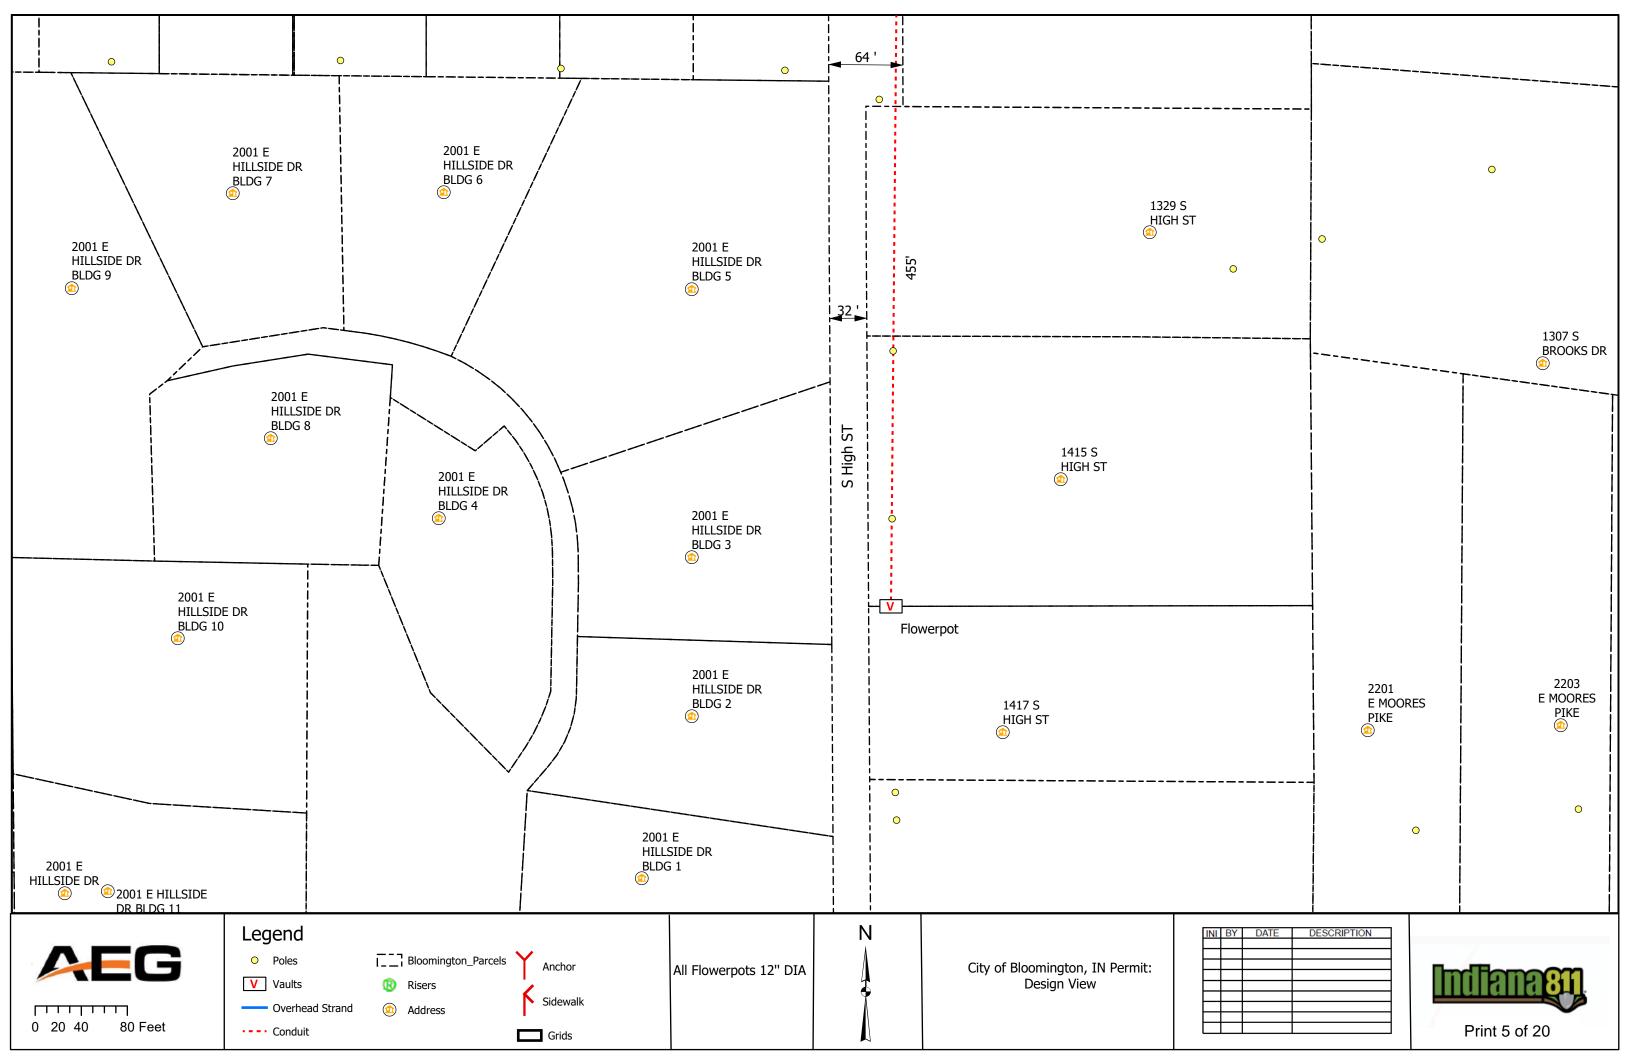

#### IV. NEW BUSINESS

- 1. Addendum 4 to Preliminary Engineering Contract with WSP USA for Neighborhood Greenway Projects
- 2. Road and Sidewalk Closure Request from Strauser Construction, Inc. on N. Grant Street
- 3. Road Closures Request from Economic & Sustainable Development in Near West Side Neighborhood
- 4. Lane and Sidewalk Closure Request from AEG
- 5. Contract with Multi-Craft for Fire Lines Replacement at Walnut Street Garage