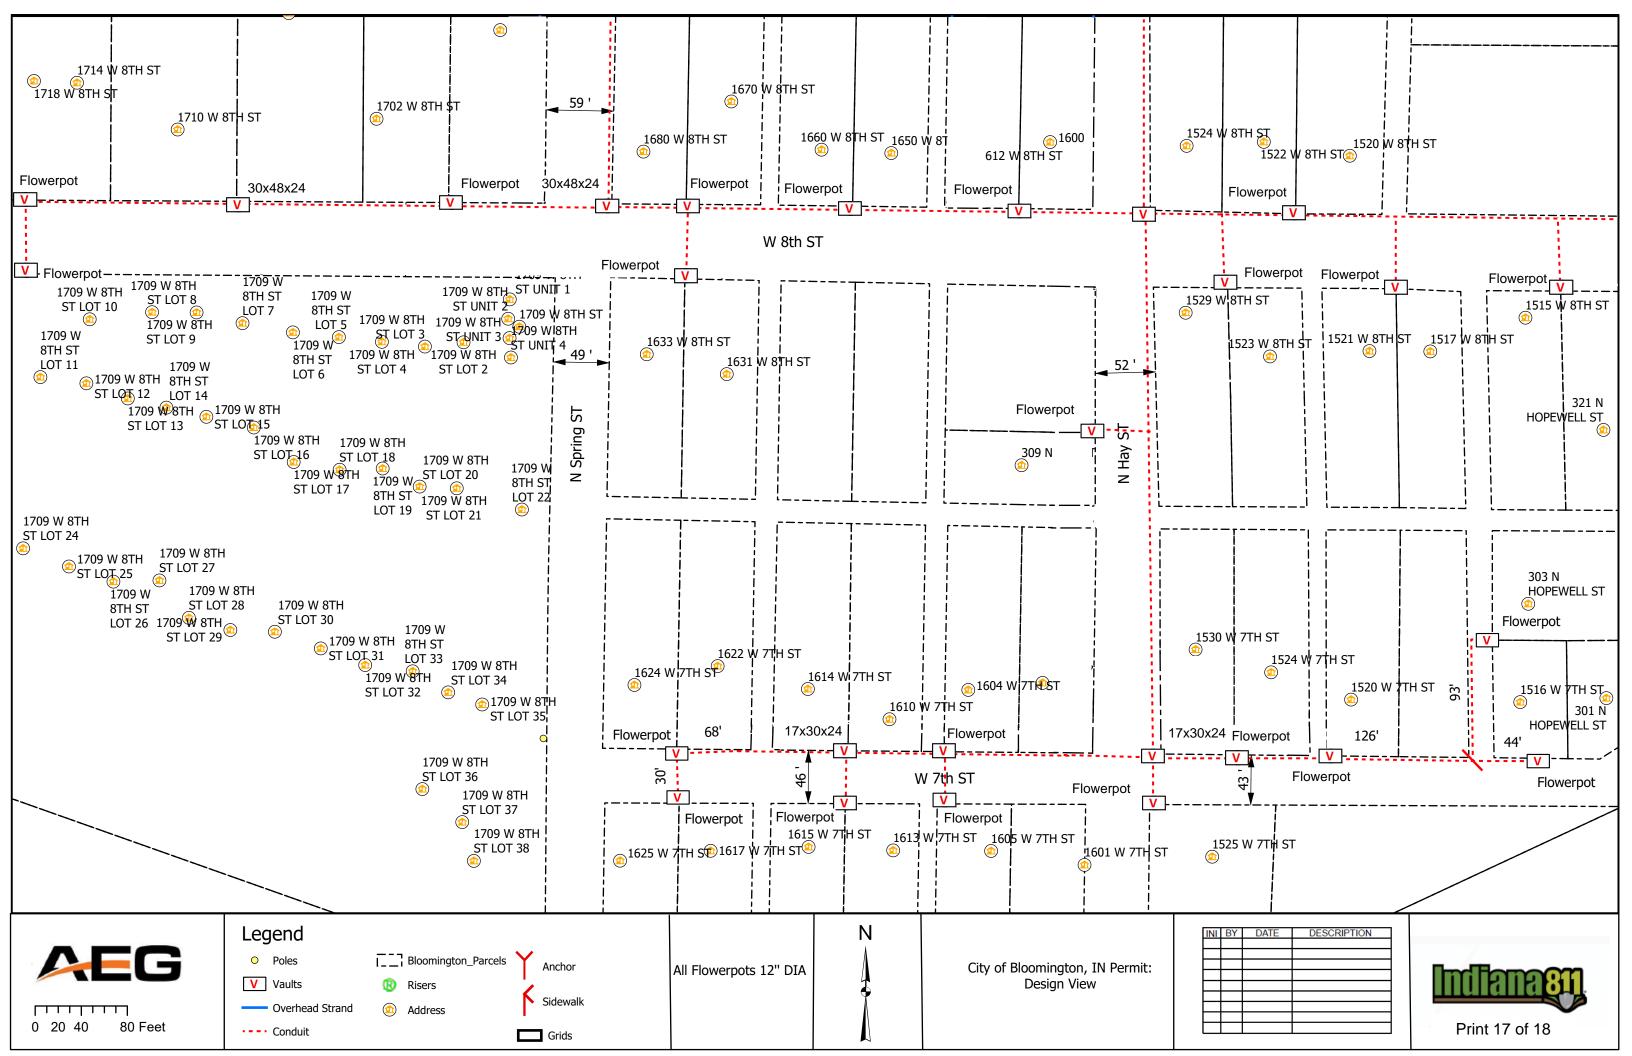

#### IV. NEW BUSINESS

- 1. Addendum 4 to Preliminary Engineering Contract with WSP USA for Neighborhood Greenway Projects
- 2. Road and Sidewalk Closure Request from Strauser Construction, Inc. on N. Grant Street
- 3. Road Closures Request from Economic & Sustainable Development in Near West Side Neighborhood
- 4. Lane and Sidewalk Closure Request from AEG
- 5. Contract with Multi-Craft for Fire Lines Replacement at Walnut Street Garage