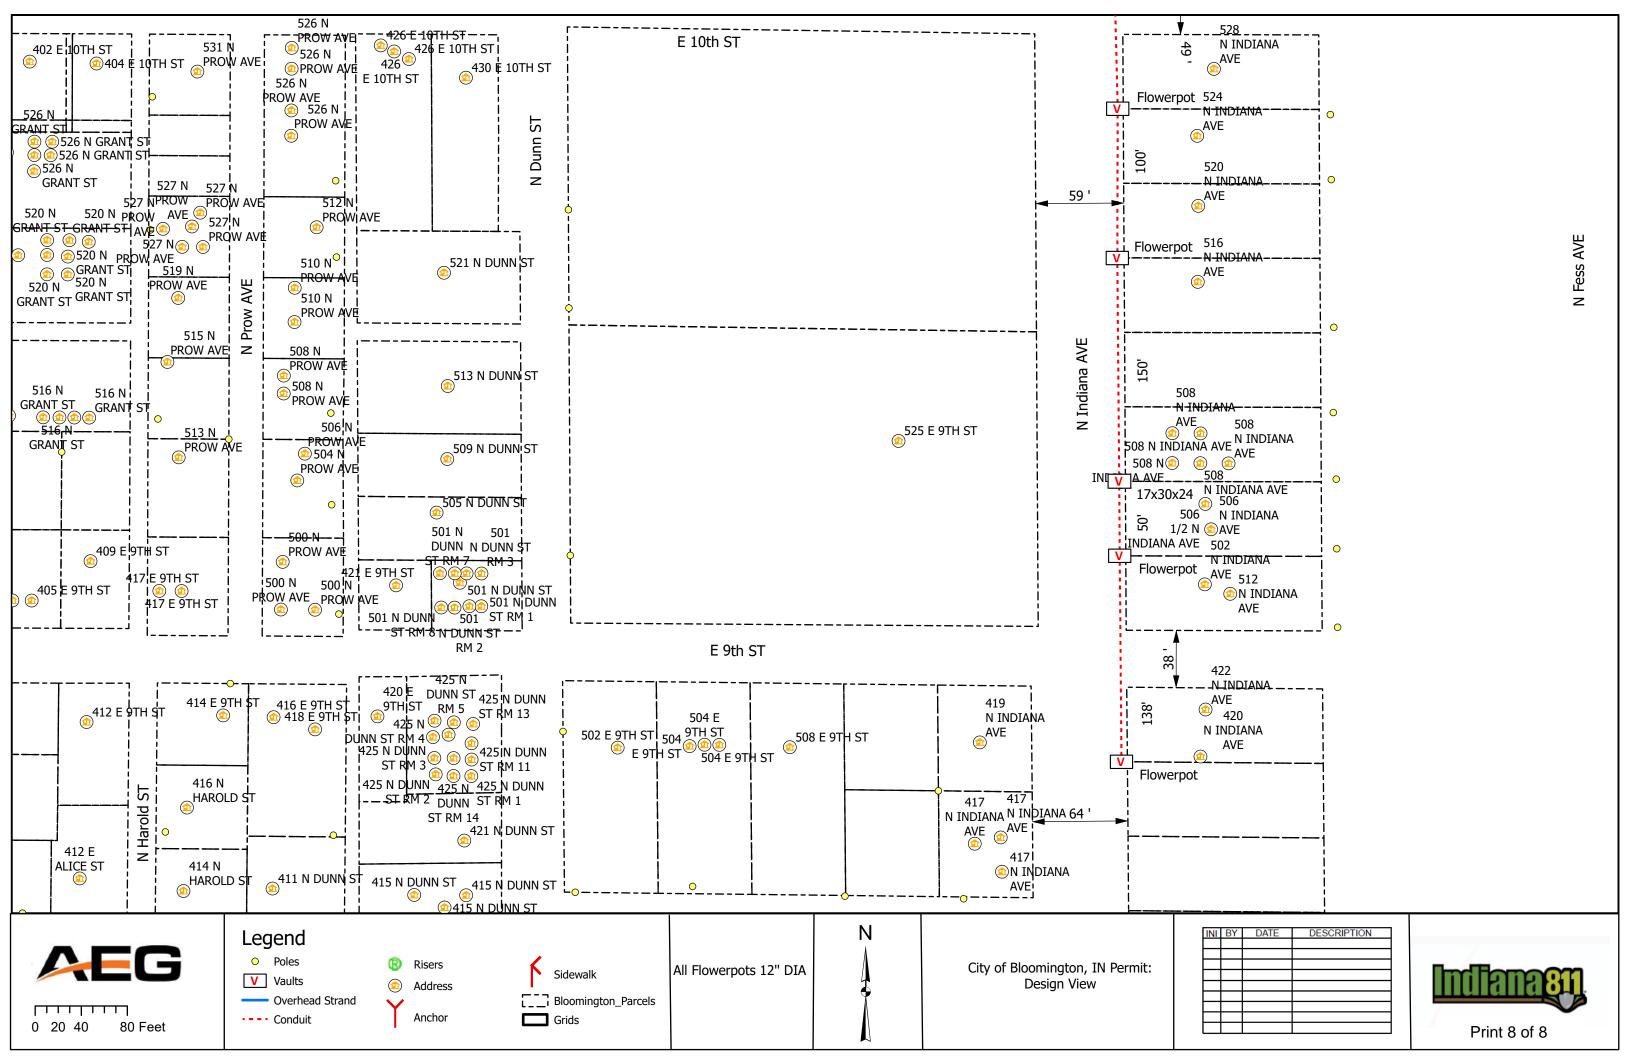

#### IV. NEW BUSINESS

- 1. Addendum 4 to Preliminary Engineering Contract with WSP USA for Neighborhood Greenway Projects
- 2. Road and Sidewalk Closure Request from Strauser Construction, Inc. on N. Grant Street
- 3. Road Closures Request from Economic & Sustainable Development in Near West Side Neighborhood
- 4. Lane and Sidewalk Closure Request from AEG
- 5. Contract with Multi-Craft for Fire Lines Replacement at Walnut Street Garage