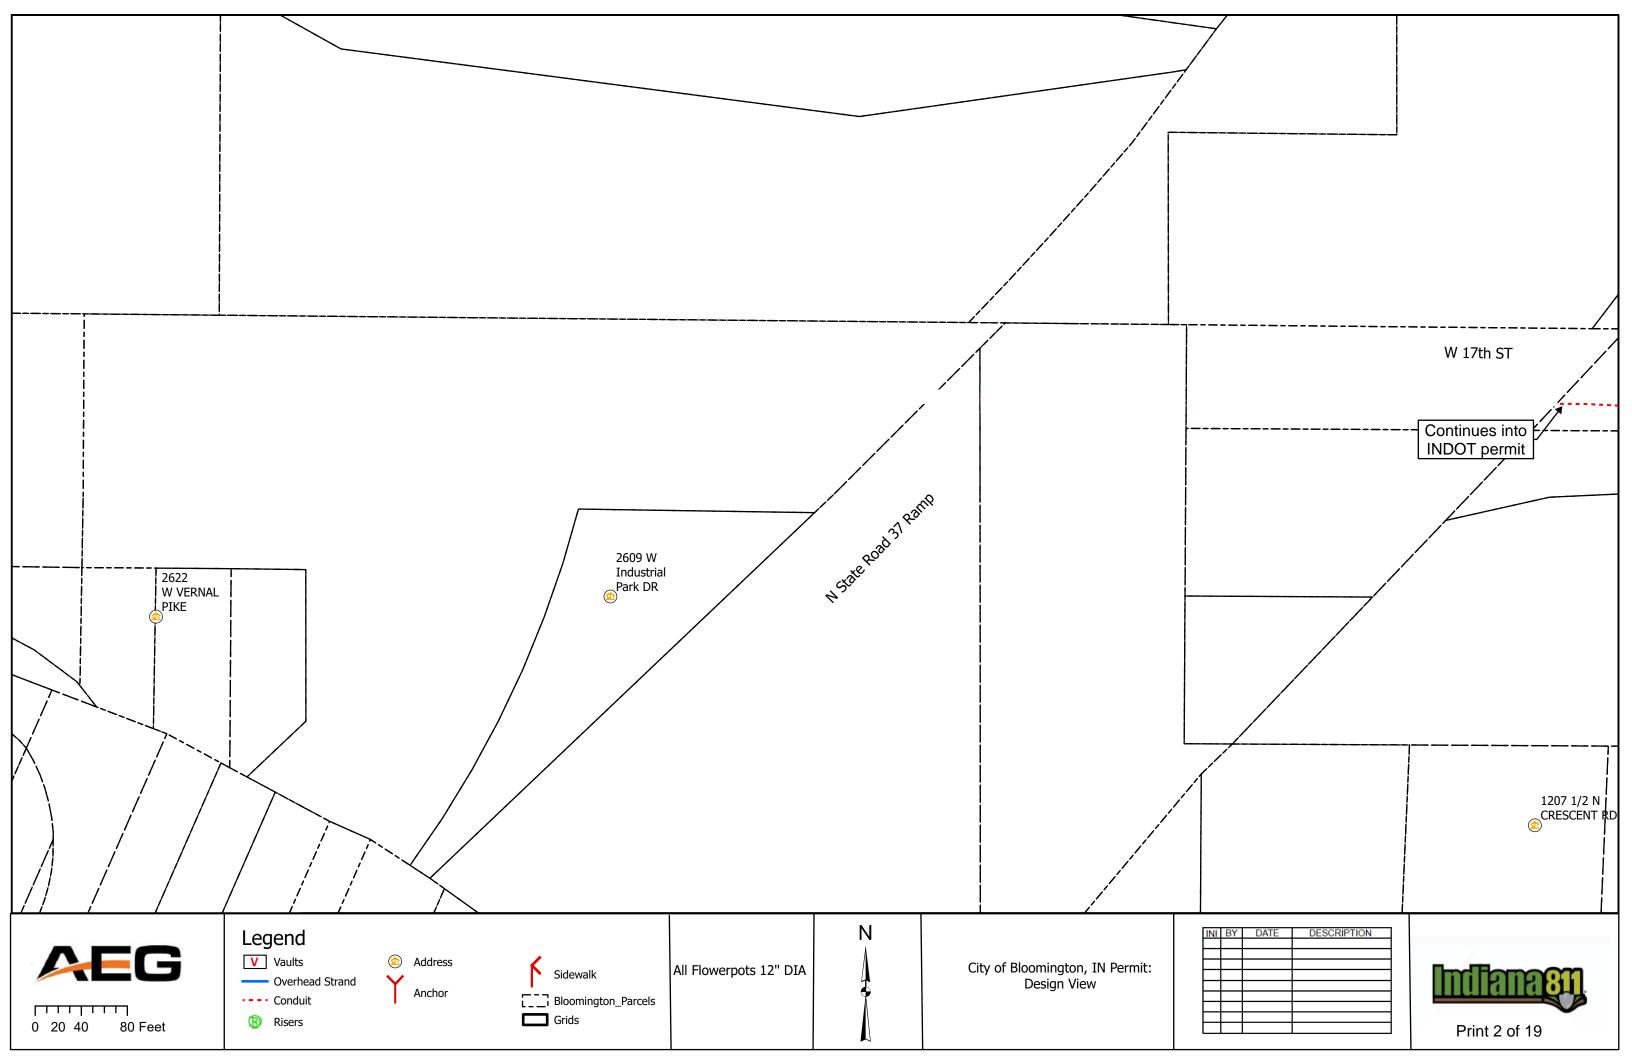

#### IV. NEW BUSINESS

- 1. Addendum 4 to Preliminary Engineering Contract with WSP USA for Neighborhood Greenway Projects
- 2. Road and Sidewalk Closure Request from Strauser Construction, Inc. on N. Grant Street
- 3. Road Closures Request from Economic & Sustainable Development in Near West Side Neighborhood
- 4. Lane and Sidewalk Closure Request from AEG
- 5. Contract with Multi-Craft for Fire Lines Replacement at Walnut Street Garage