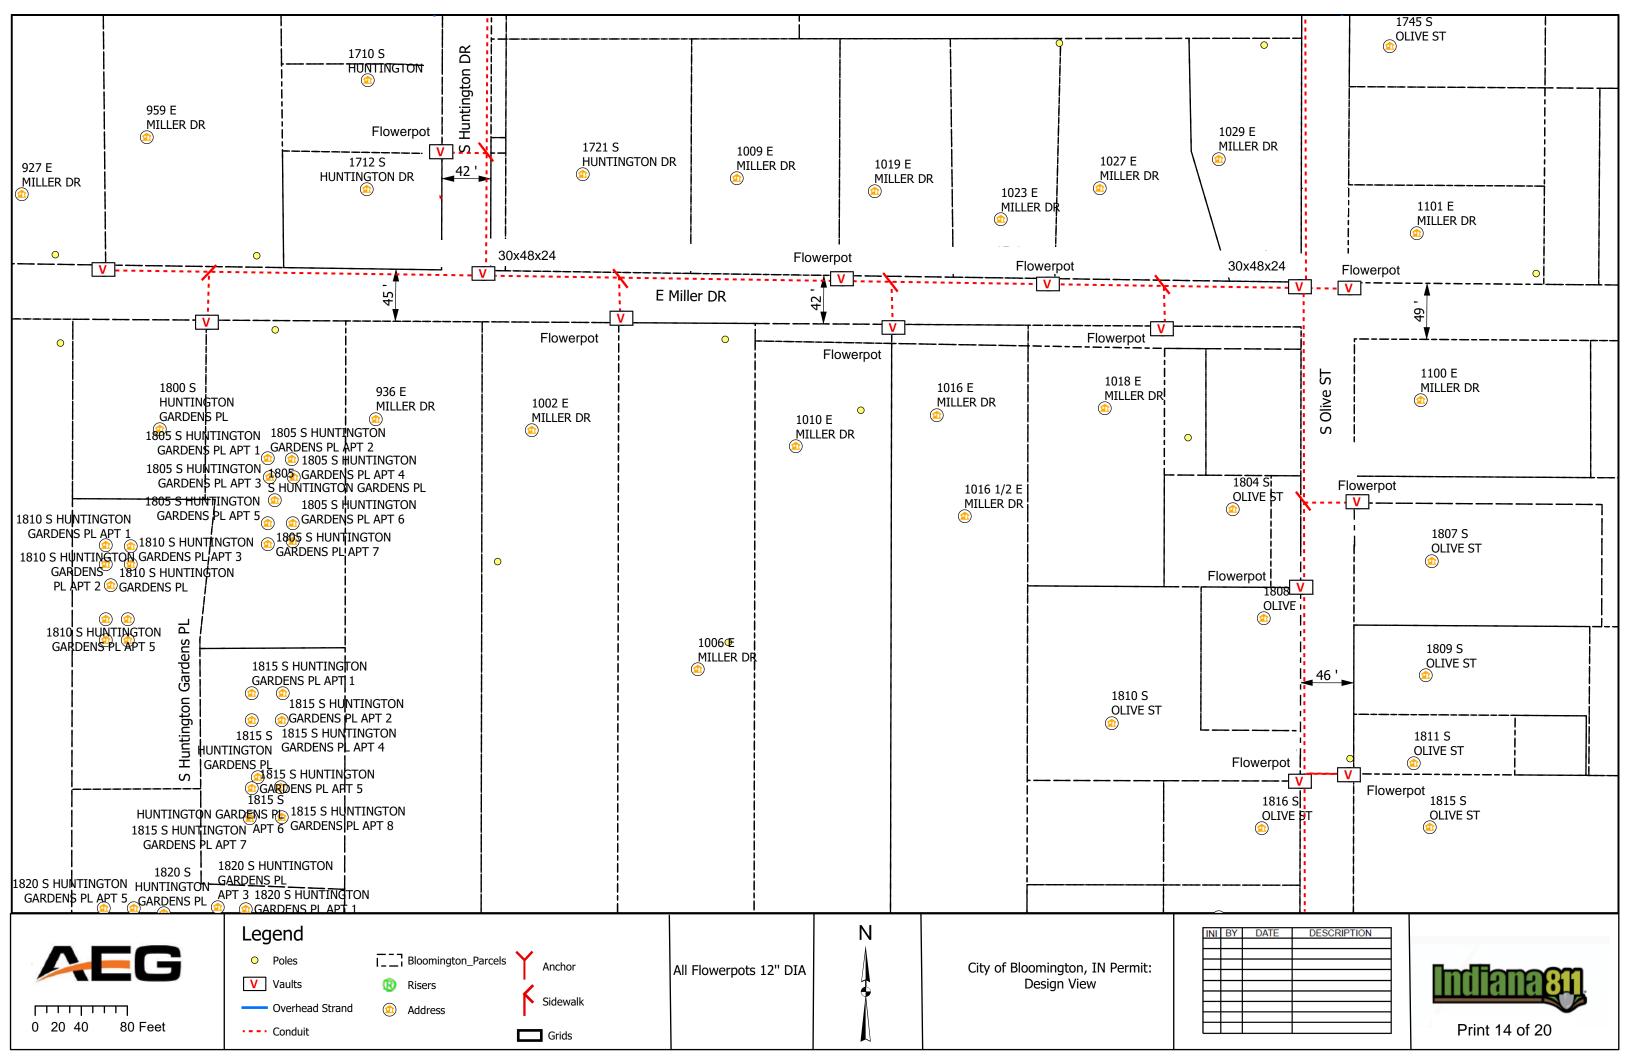

#### IV. NEW BUSINESS

- 1. Addendum 4 to Preliminary Engineering Contract with WSP USA for Neighborhood Greenway Projects
- 2. Road and Sidewalk Closure Request from Strauser Construction, Inc. on N. Grant Street
- 3. Road Closures Request from Economic & Sustainable Development in Near West Side Neighborhood
- 4. Lane and Sidewalk Closure Request from AEG
- 5. Contract with Multi-Craft for Fire Lines Replacement at Walnut Street Garage