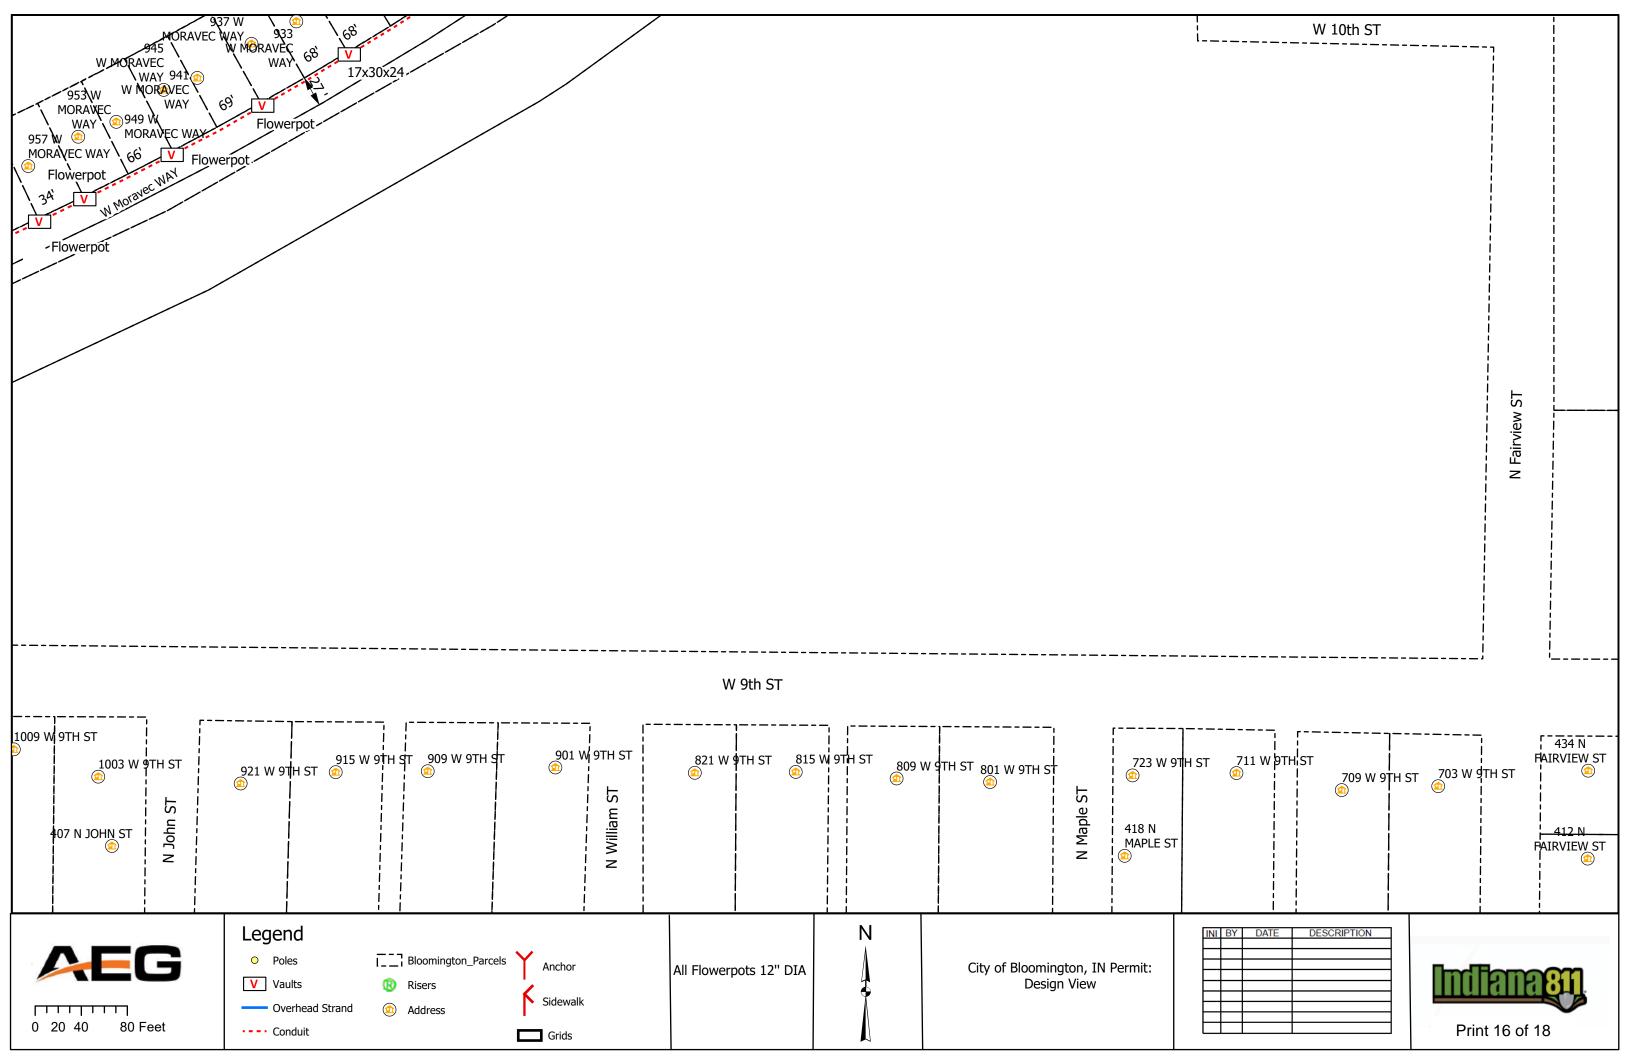

#### IV. NEW BUSINESS

- 1. Addendum 4 to Preliminary Engineering Contract with WSP USA for Neighborhood Greenway Projects
- 2. Road and Sidewalk Closure Request from Strauser Construction, Inc. on N. Grant Street
- 3. Road Closures Request from Economic & Sustainable Development in Near West Side Neighborhood
- 4. Lane and Sidewalk Closure Request from AEG
- 5. Contract with Multi-Craft for Fire Lines Replacement at Walnut Street Garage