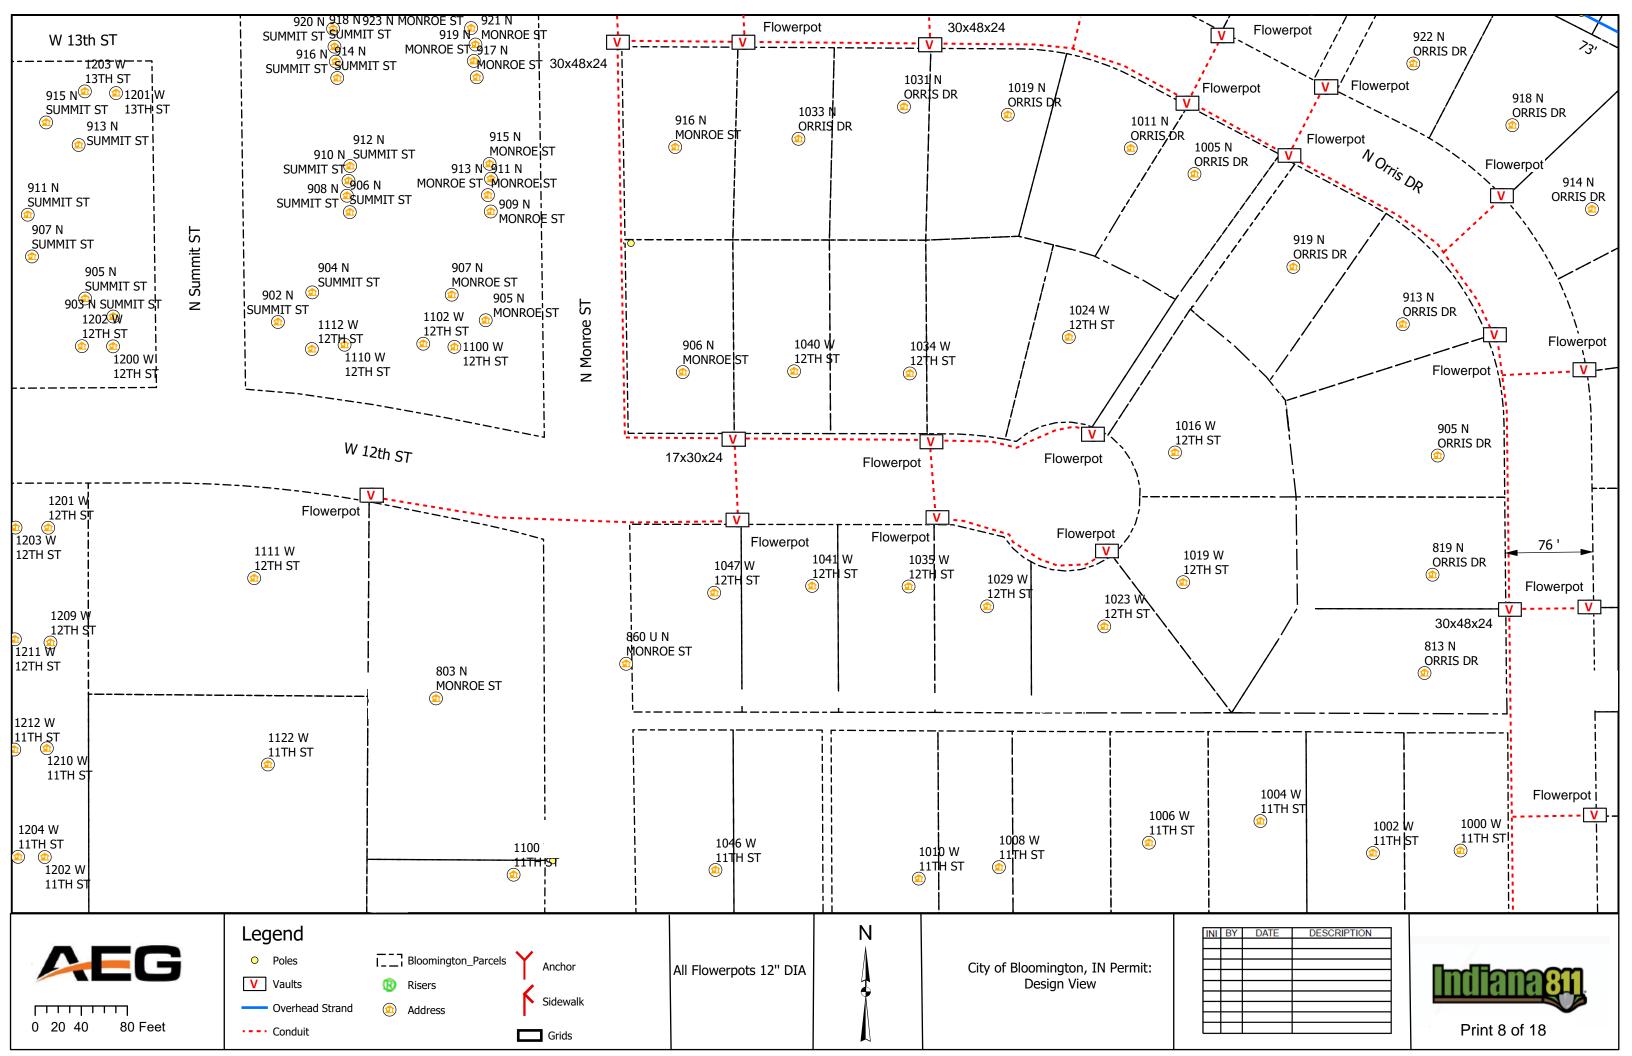

#### IV. NEW BUSINESS

- 1. Addendum 4 to Preliminary Engineering Contract with WSP USA for Neighborhood Greenway Projects
- 2. Road and Sidewalk Closure Request from Strauser Construction, Inc. on N. Grant Street
- 3. Road Closures Request from Economic & Sustainable Development in Near West Side Neighborhood
- 4. Lane and Sidewalk Closure Request from AEG
- 5. Contract with Multi-Craft for Fire Lines Replacement at Walnut Street Garage