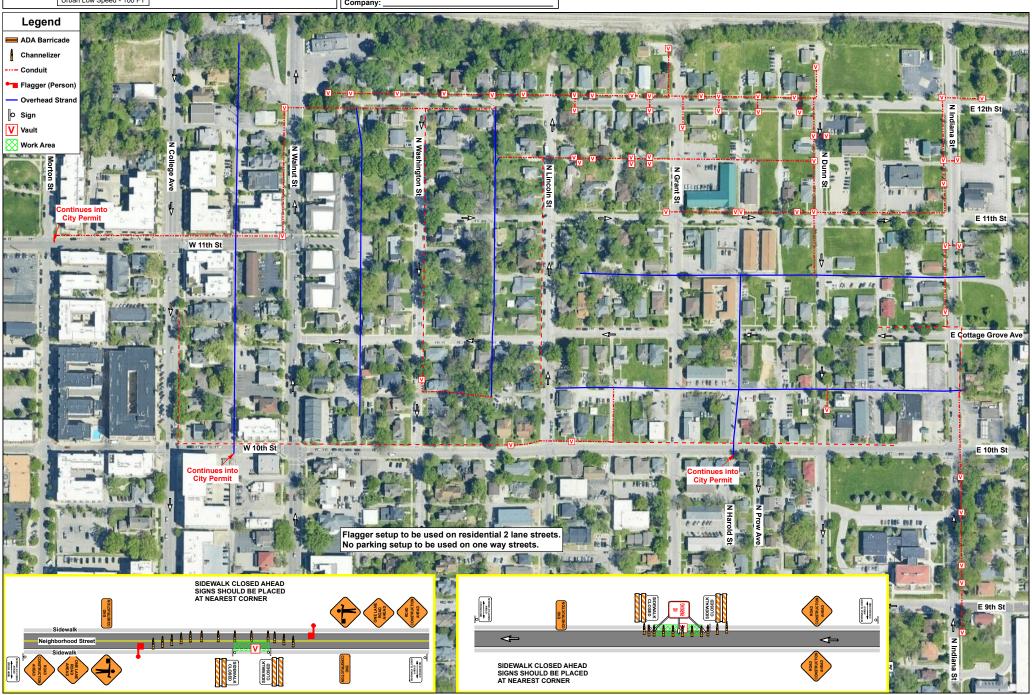

|
|                                      |
|                                      |
| Signature:                           |
|                                      |
| I                                    |

| Road<br>Safety | Runne |
|----------------|-------|
| · · ·          |       |

Date: 11/27/2023 Project: BLN01b-F09\_N Lincoln St TCP:
: Traffic Control Suggestion For: ATLANTIC ENGINEERING (AEG):
By: Road Runner Safety Services, Inc.: Nathan

#### Comments:

Drawing not to scale. Traffic control plan must be approved by an engineer. This is a suggestion only. Road Runners Safety Services, Inc. has no liability for this suggested traffic control plan. Actual placement and spacing of all traffic control devices will depend on field conditions and must conform to MUTCD standards.





| Speed (MPH)   Non-Dir<br>  Prior To Road Work   Highw<br>  0-35   200<br>  40-45   350<br>  50-55   500<br>  60-70   SA-1000 | vays Highways Lengt<br>0 200 250<br>0 500 360                   | RER   TAPER   CHANNELIZING                                             | APPROVED/ACCEPTED BY: ENGINEER, OWNER, or PRIME CONTRACTOR Check for Notice to Proceed. BLN01b-F09_N Lincoln St TCP2  Signature: Company: