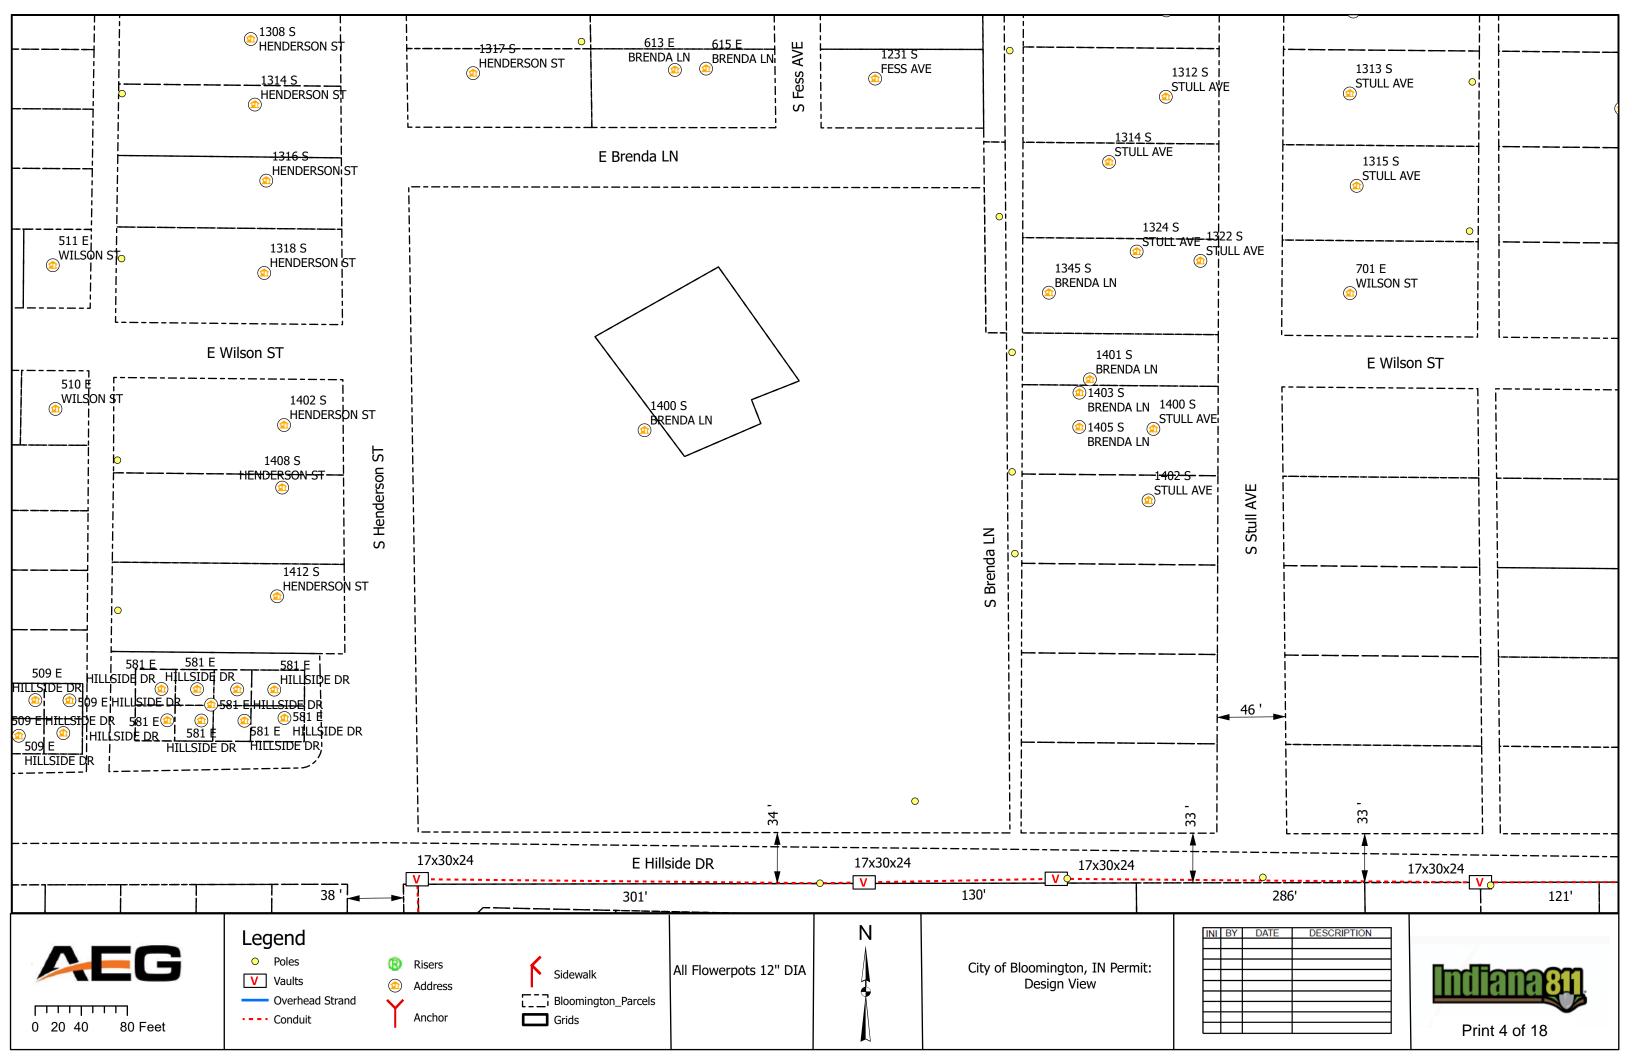

#### IV. NEW BUSINESS

- 1. Addendum 4 to Preliminary Engineering Contract with WSP USA for Neighborhood Greenway Projects
- 2. Road and Sidewalk Closure Request from Strauser Construction, Inc. on N. Grant Street
- 3. Road Closures Request from Economic & Sustainable Development in Near West Side Neighborhood
- 4. Lane and Sidewalk Closure Request from AEG
- 5. Contract with Multi-Craft for Fire Lines Replacement at Walnut Street Garage