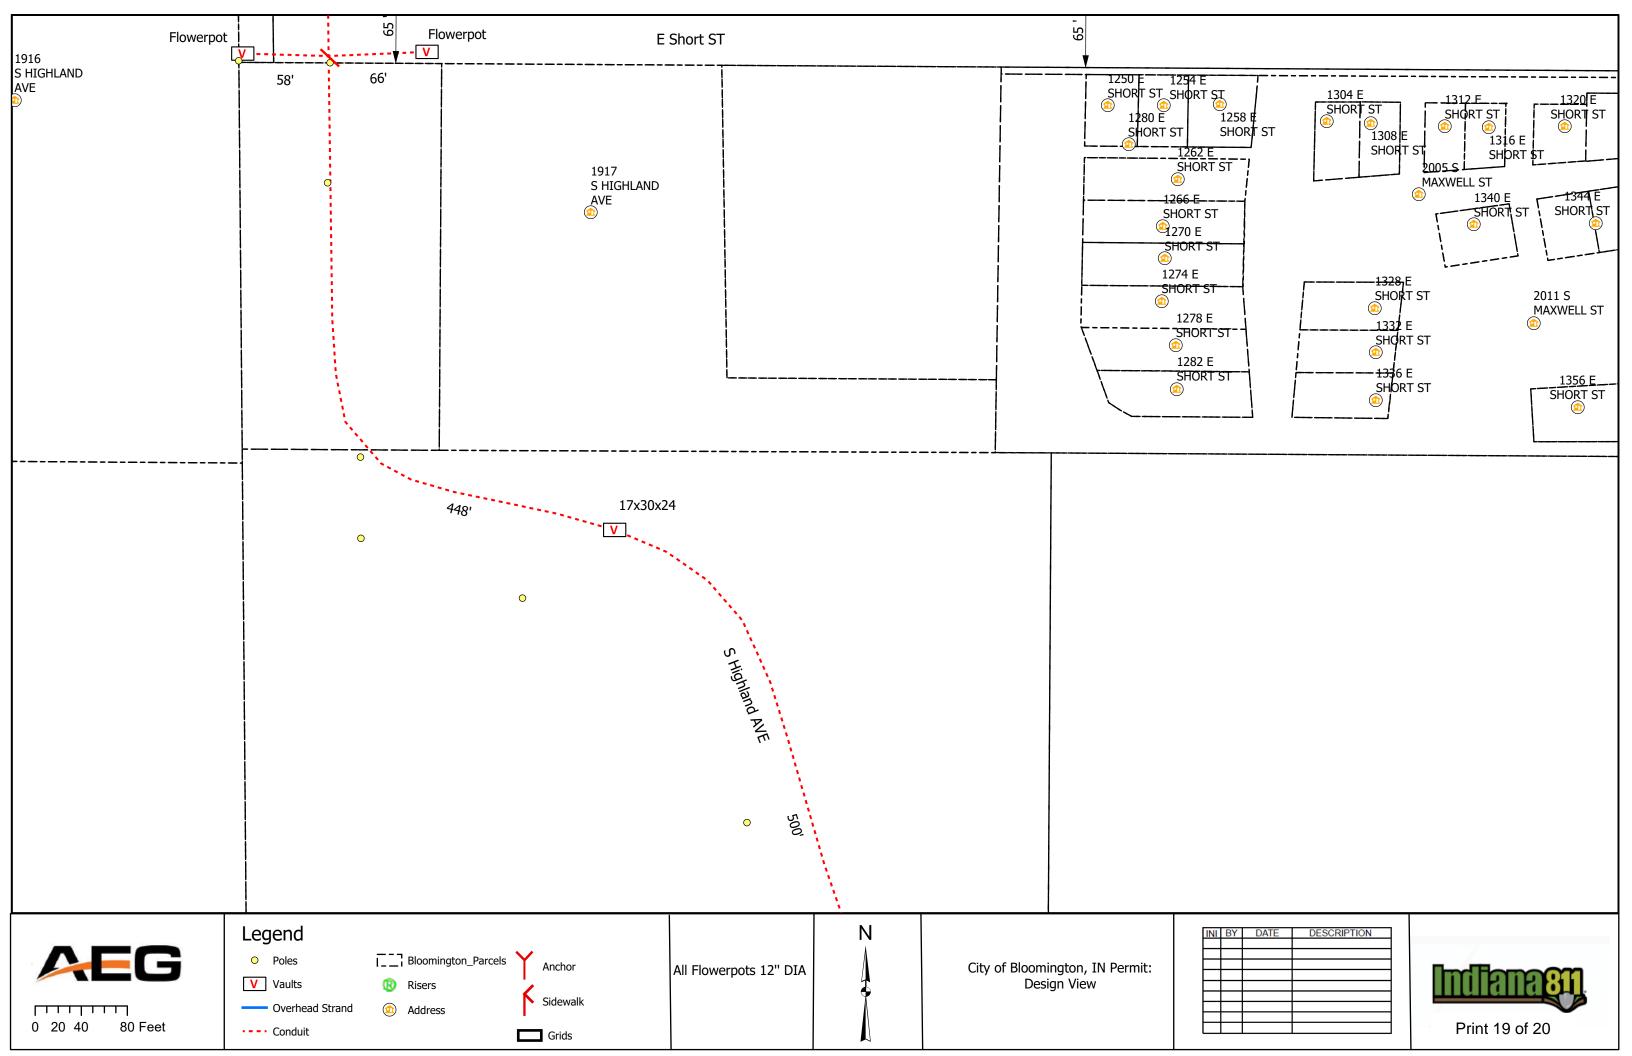

#### IV. NEW BUSINESS

- 1. Addendum 4 to Preliminary Engineering Contract with WSP USA for Neighborhood Greenway Projects
- 2. Road and Sidewalk Closure Request from Strauser Construction, Inc. on N. Grant Street
- 3. Road Closures Request from Economic & Sustainable Development in Near West Side Neighborhood
- 4. Lane and Sidewalk Closure Request from AEG
- 5. Contract with Multi-Craft for Fire Lines Replacement at Walnut Street Garage