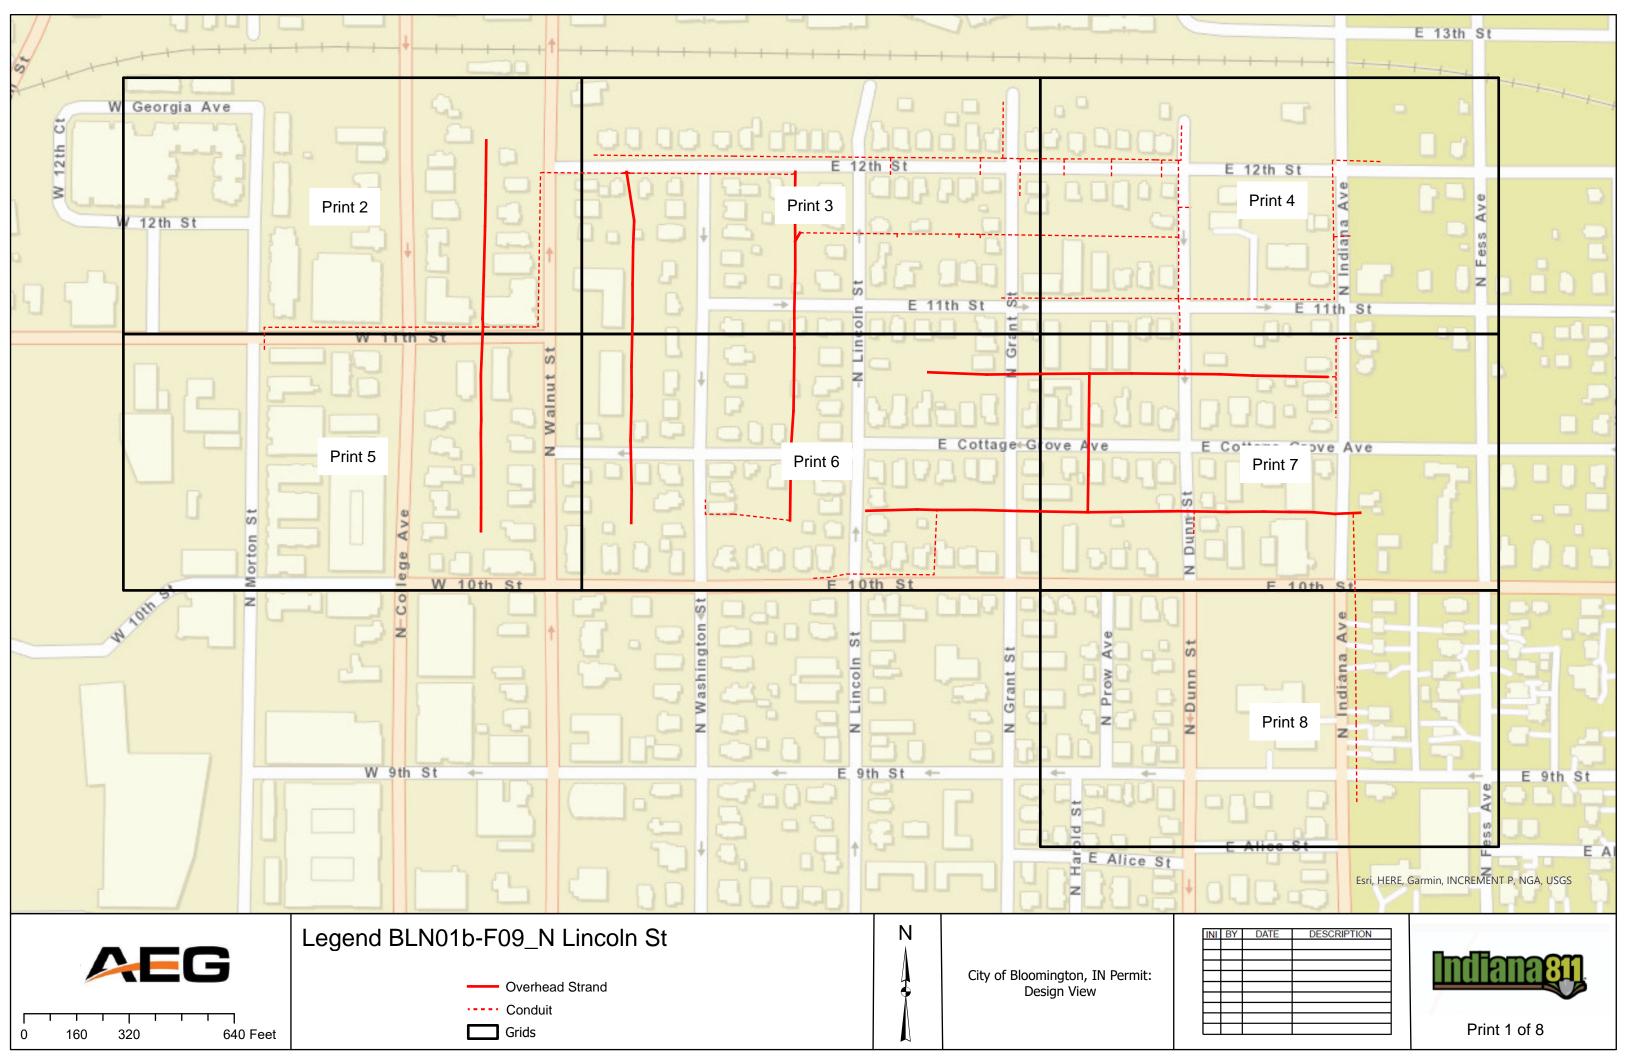

#### IV. NEW BUSINESS

- 1. Addendum 4 to Preliminary Engineering Contract with WSP USA for Neighborhood Greenway Projects
- 2. Road and Sidewalk Closure Request from Strauser Construction, Inc. on N. Grant Street
- 3. Road Closures Request from Economic & Sustainable Development in Near West Side Neighborhood
- 4. Lane and Sidewalk Closure Request from AEG
- 5. Contract with Multi-Craft for Fire Lines Replacement at Walnut Street Garage