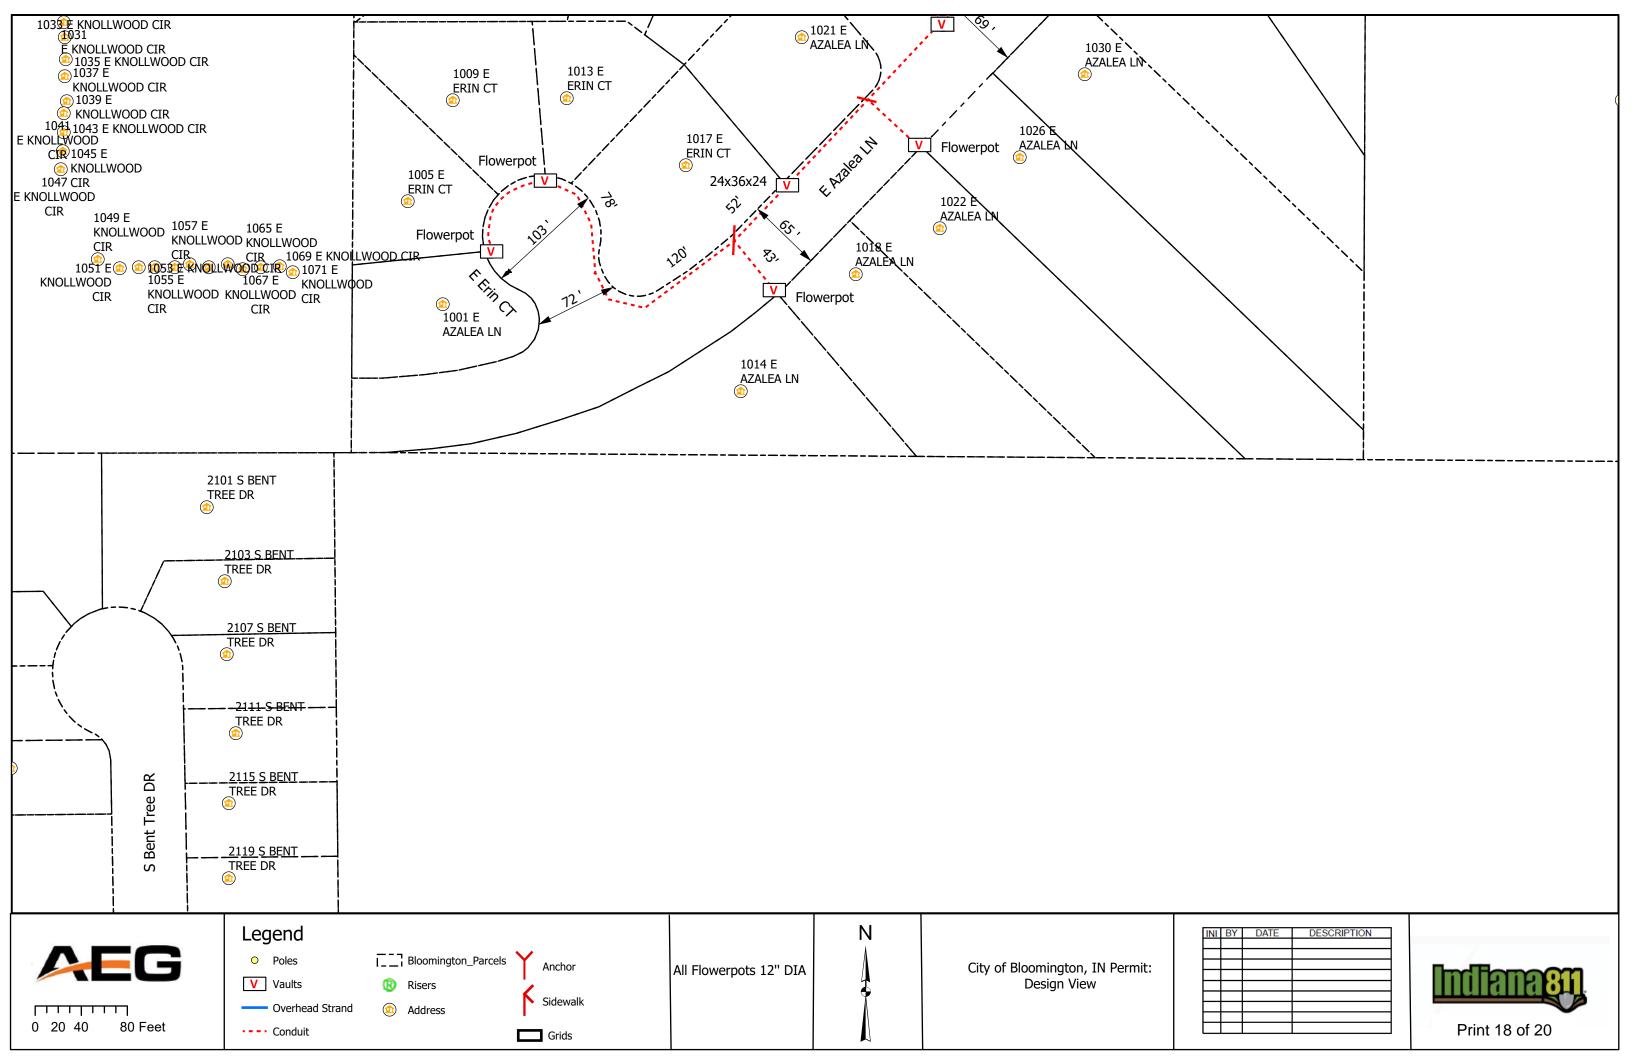

#### IV. NEW BUSINESS

- 1. Addendum 4 to Preliminary Engineering Contract with WSP USA for Neighborhood Greenway Projects
- 2. Road and Sidewalk Closure Request from Strauser Construction, Inc. on N. Grant Street
- 3. Road Closures Request from Economic & Sustainable Development in Near West Side Neighborhood
- 4. Lane and Sidewalk Closure Request from AEG
- 5. Contract with Multi-Craft for Fire Lines Replacement at Walnut Street Garage