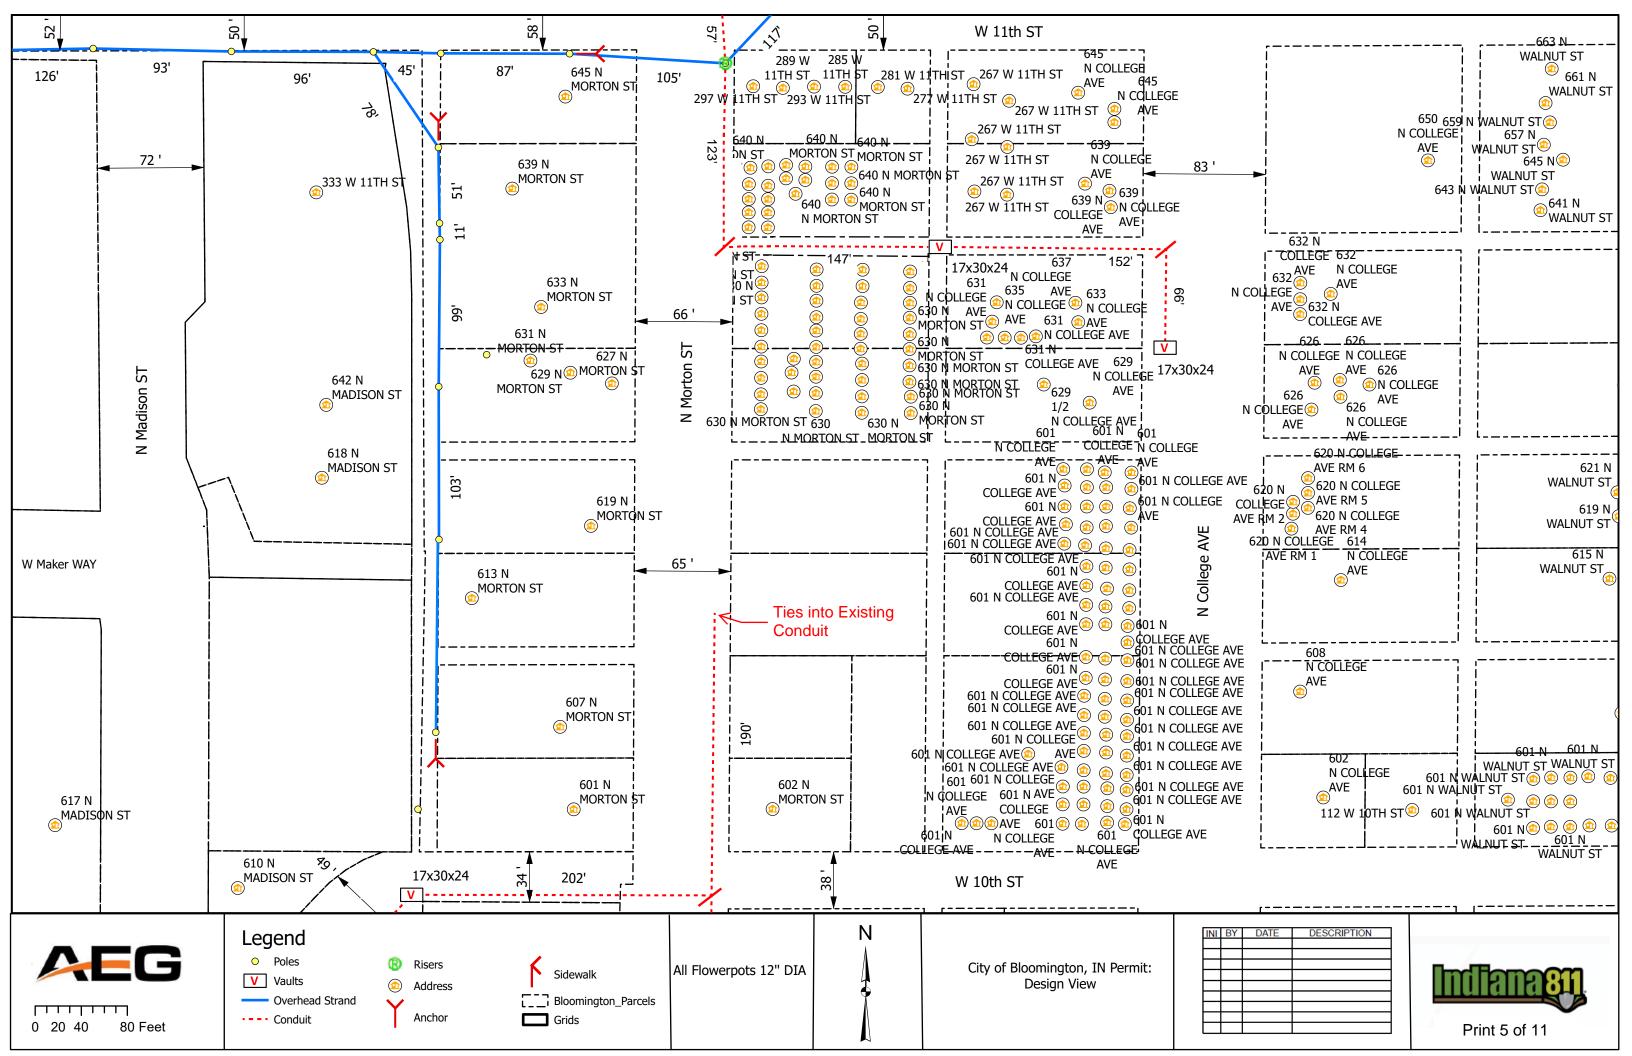

#### IV. NEW BUSINESS

- 1. Addendum 4 to Preliminary Engineering Contract with WSP USA for Neighborhood Greenway Projects
- 2. Road and Sidewalk Closure Request from Strauser Construction, Inc. on N. Grant Street
- 3. Road Closures Request from Economic & Sustainable Development in Near West Side Neighborhood
- 4. Lane and Sidewalk Closure Request from AEG
- 5. Contract with Multi-Craft for Fire Lines Replacement at Walnut Street Garage