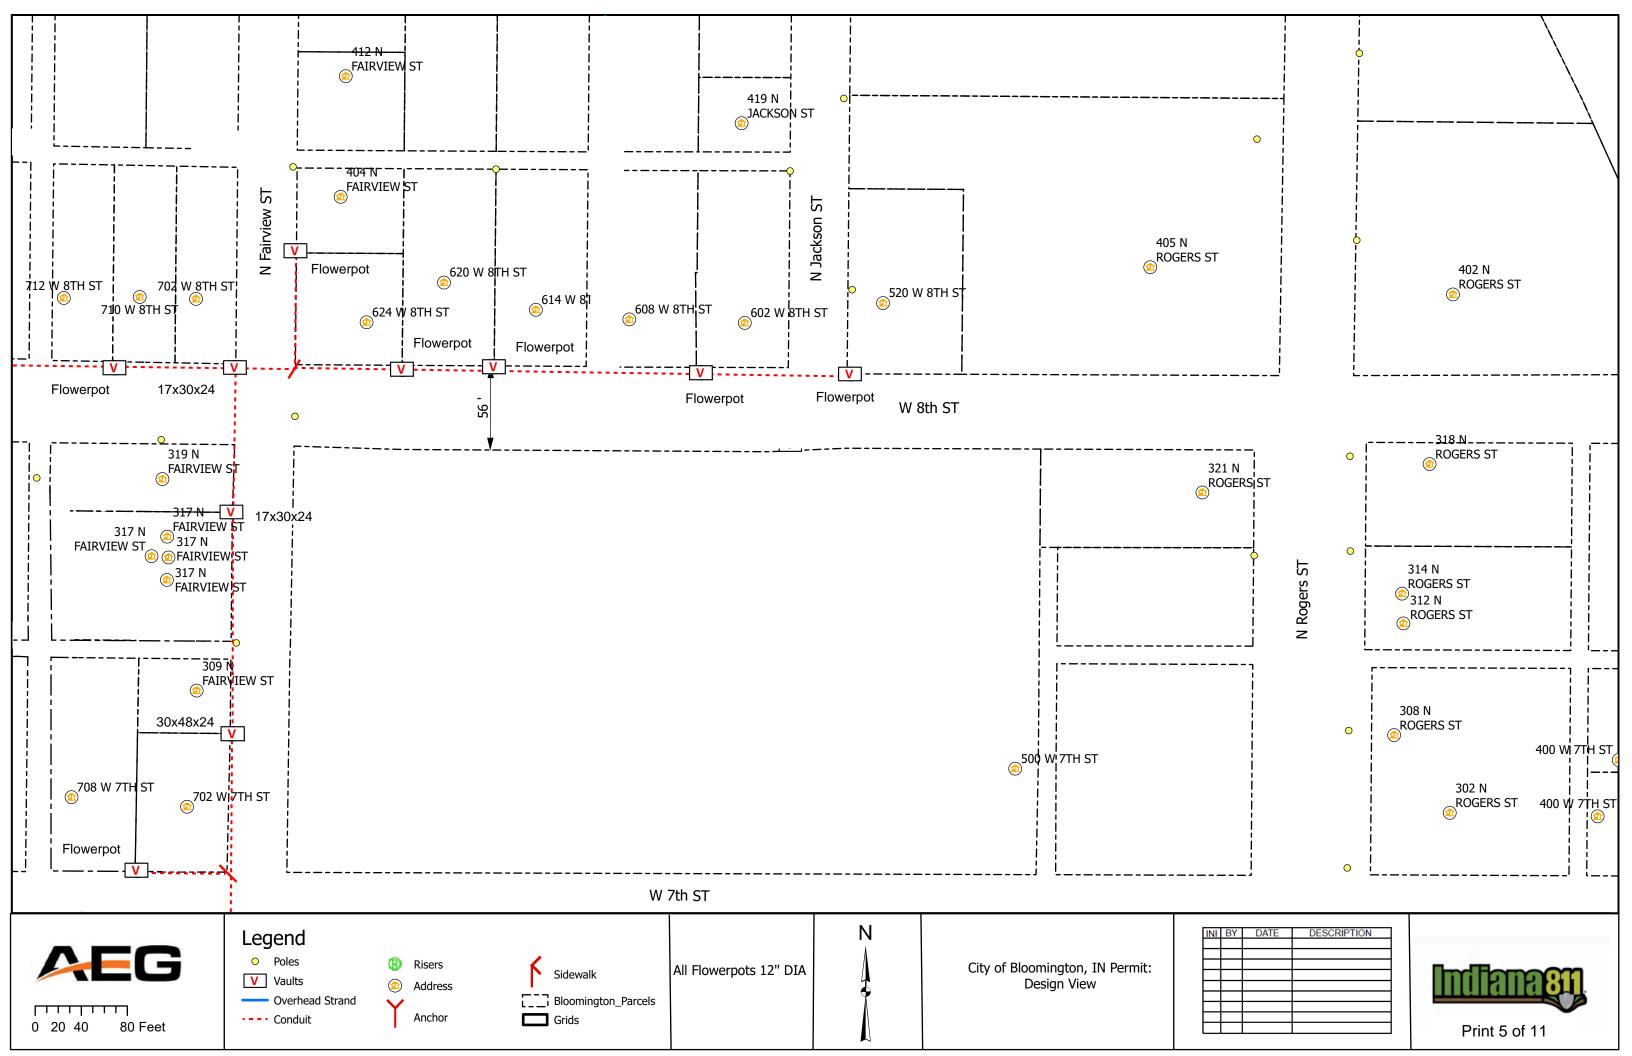

#### IV. NEW BUSINESS

- 1. Addendum 4 to Preliminary Engineering Contract with WSP USA for Neighborhood Greenway Projects
- 2. Road and Sidewalk Closure Request from Strauser Construction, Inc. on N. Grant Street
- 3. Road Closures Request from Economic & Sustainable Development in Near West Side Neighborhood
- 4. Lane and Sidewalk Closure Request from AEG
- 5. Contract with Multi-Craft for Fire Lines Replacement at Walnut Street Garage