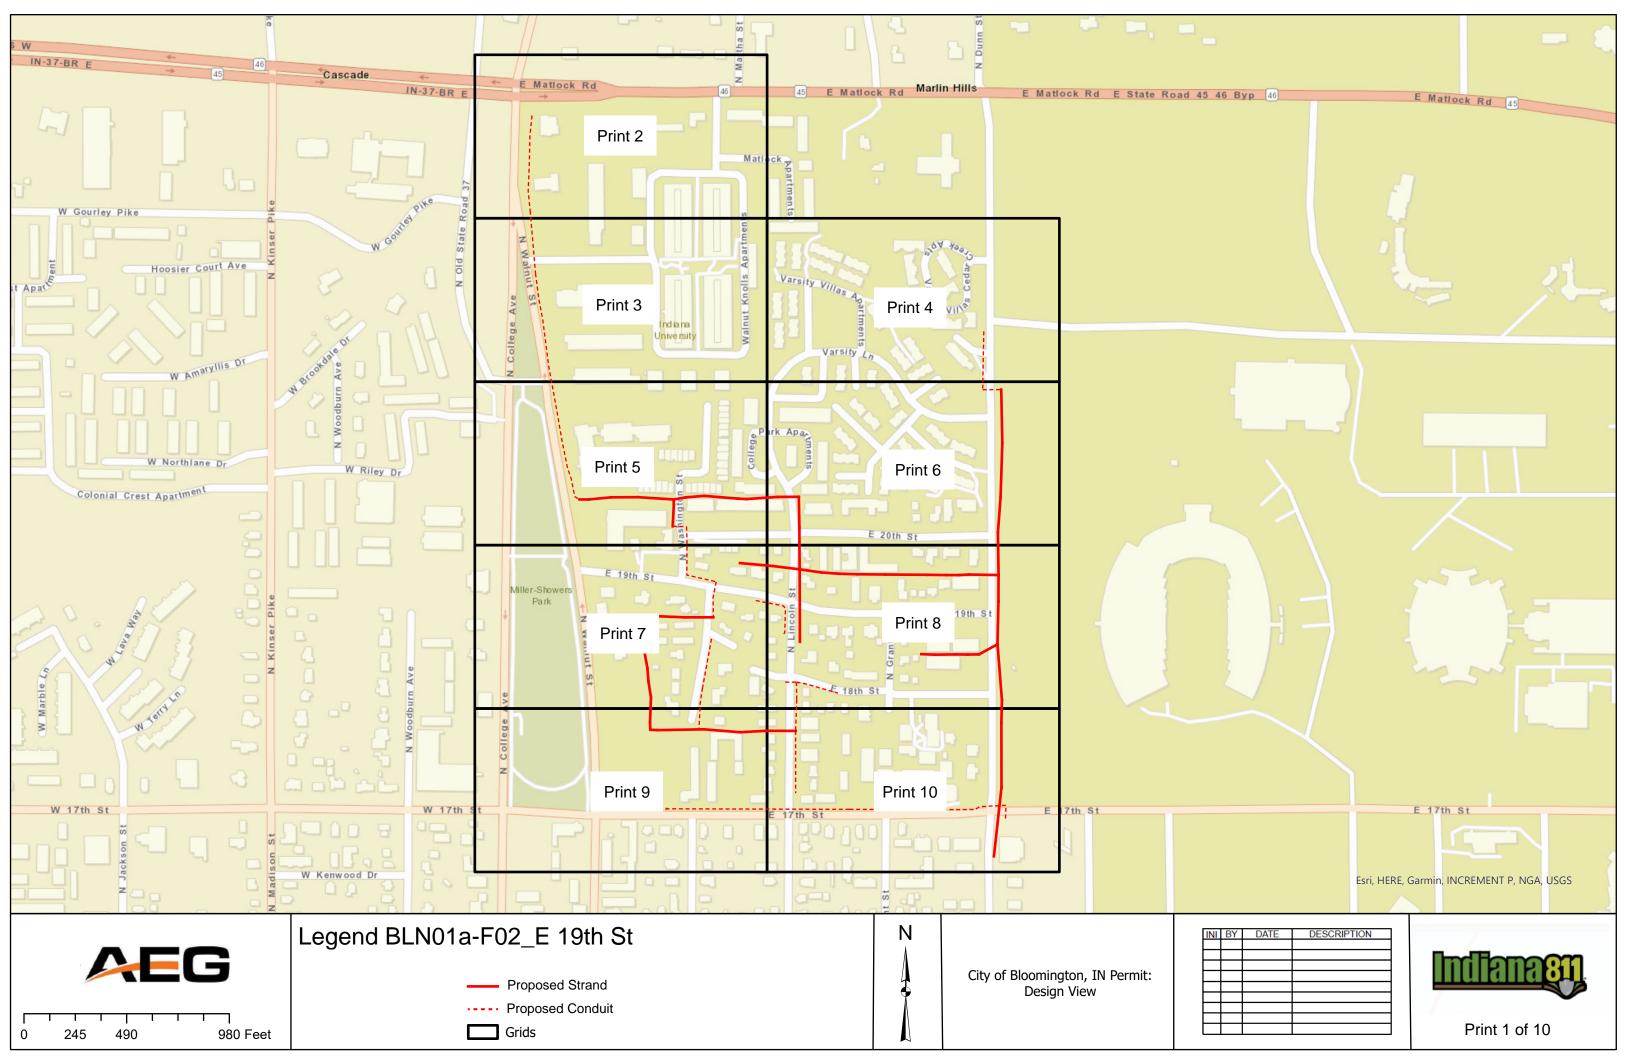

#### IV. NEW BUSINESS

- 1. Addendum 4 to Preliminary Engineering Contract with WSP USA for Neighborhood Greenway Projects
- 2. Road and Sidewalk Closure Request from Strauser Construction, Inc. on N. Grant Street
- 3. Road Closures Request from Economic & Sustainable Development in Near West Side Neighborhood
- 4. Lane and Sidewalk Closure Request from AEG
- 5. Contract with Multi-Craft for Fire Lines Replacement at Walnut Street Garage