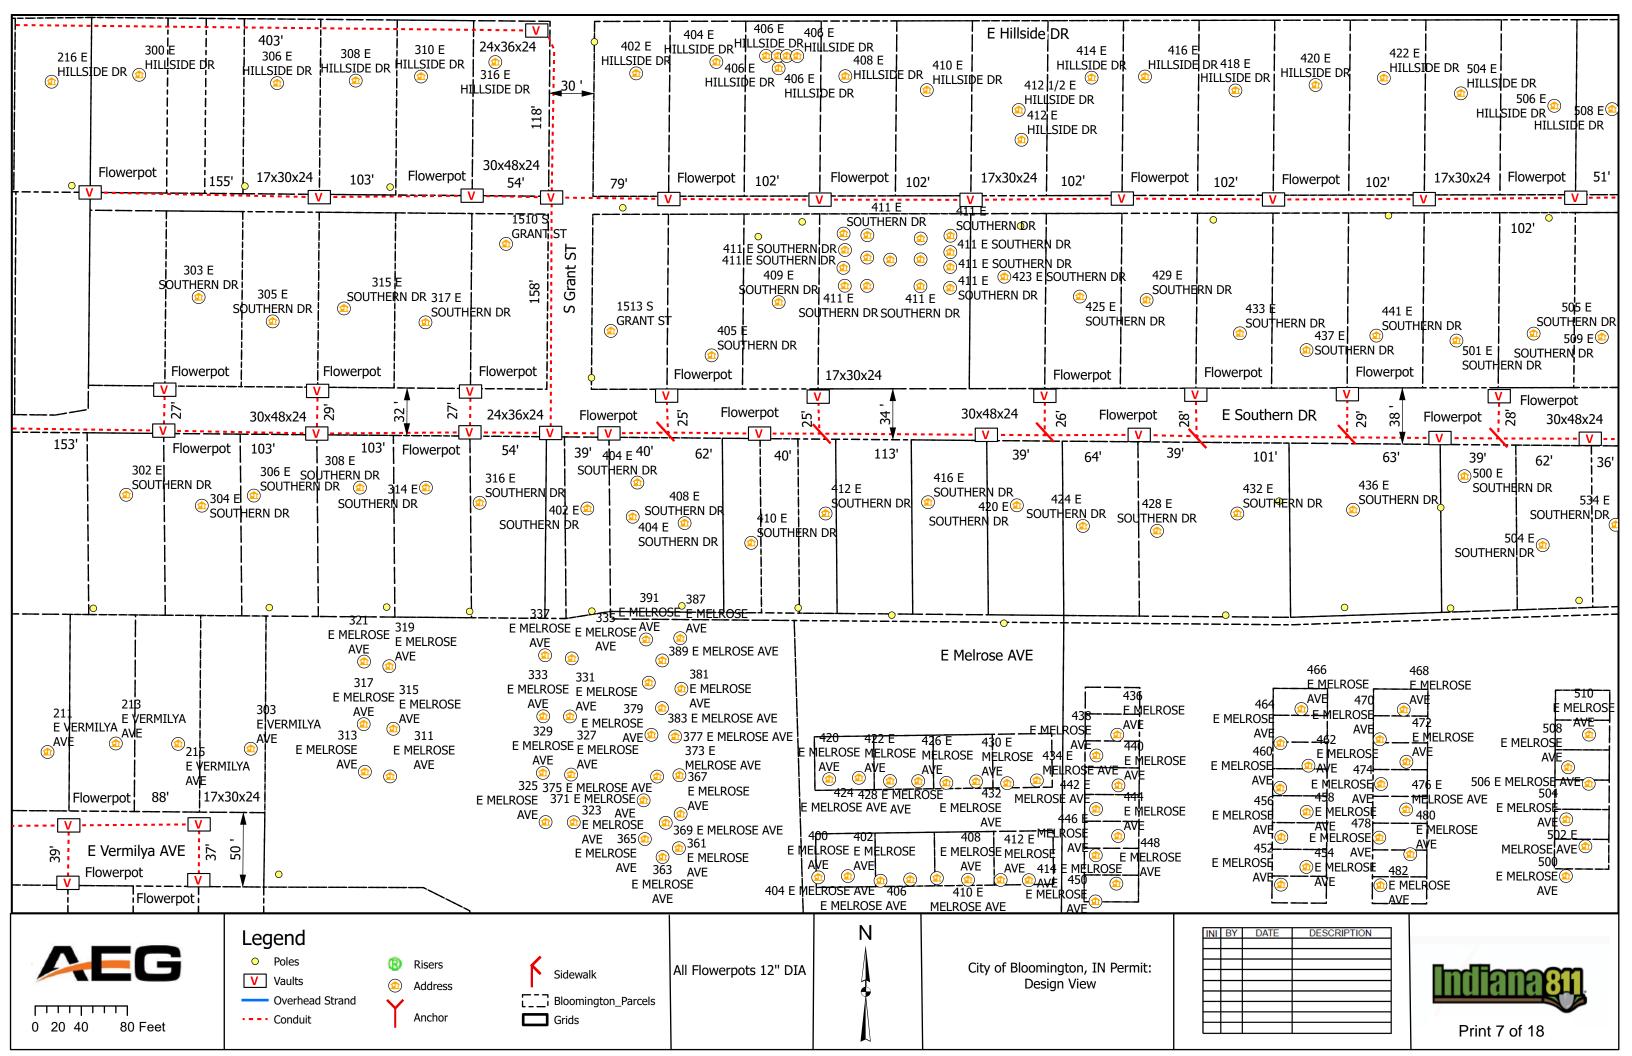

#### IV. NEW BUSINESS

- 1. Addendum 4 to Preliminary Engineering Contract with WSP USA for Neighborhood Greenway Projects
- 2. Road and Sidewalk Closure Request from Strauser Construction, Inc. on N. Grant Street
- 3. Road Closures Request from Economic & Sustainable Development in Near West Side Neighborhood
- 4. Lane and Sidewalk Closure Request from AEG
- 5. Contract with Multi-Craft for Fire Lines Replacement at Walnut Street Garage