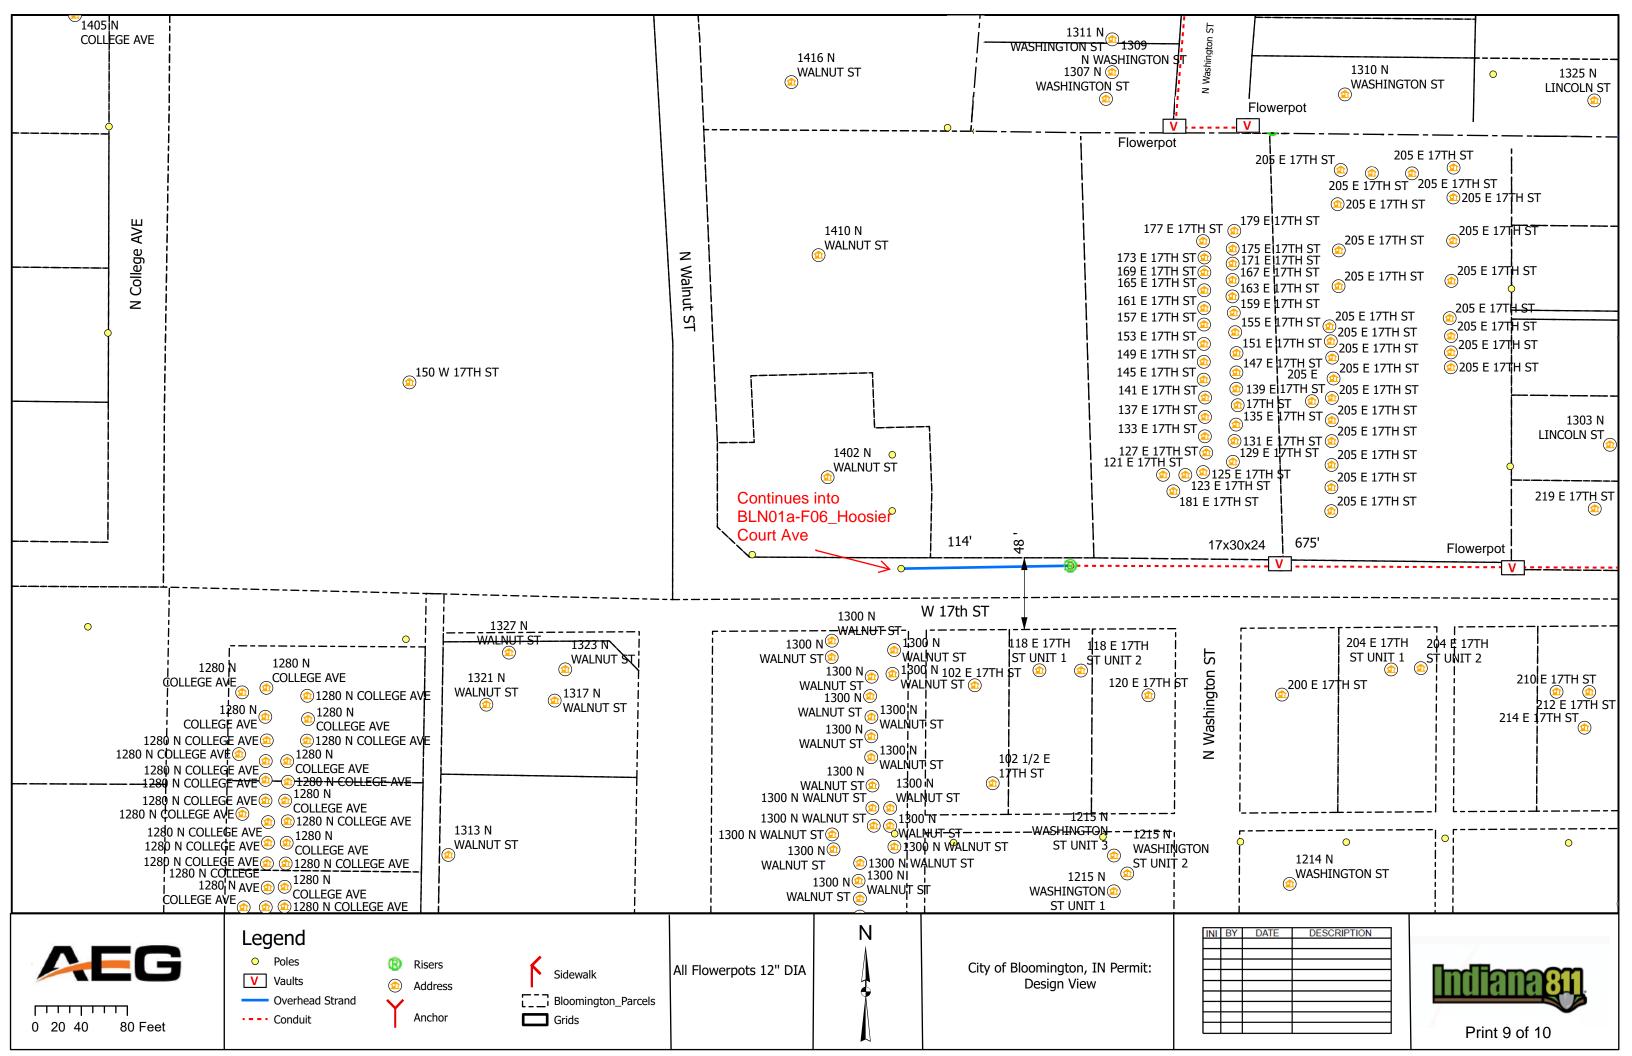

#### IV. NEW BUSINESS

- 1. Addendum 4 to Preliminary Engineering Contract with WSP USA for Neighborhood Greenway Projects
- 2. Road and Sidewalk Closure Request from Strauser Construction, Inc. on N. Grant Street
- 3. Road Closures Request from Economic & Sustainable Development in Near West Side Neighborhood
- 4. Lane and Sidewalk Closure Request from AEG
- 5. Contract with Multi-Craft for Fire Lines Replacement at Walnut Street Garage