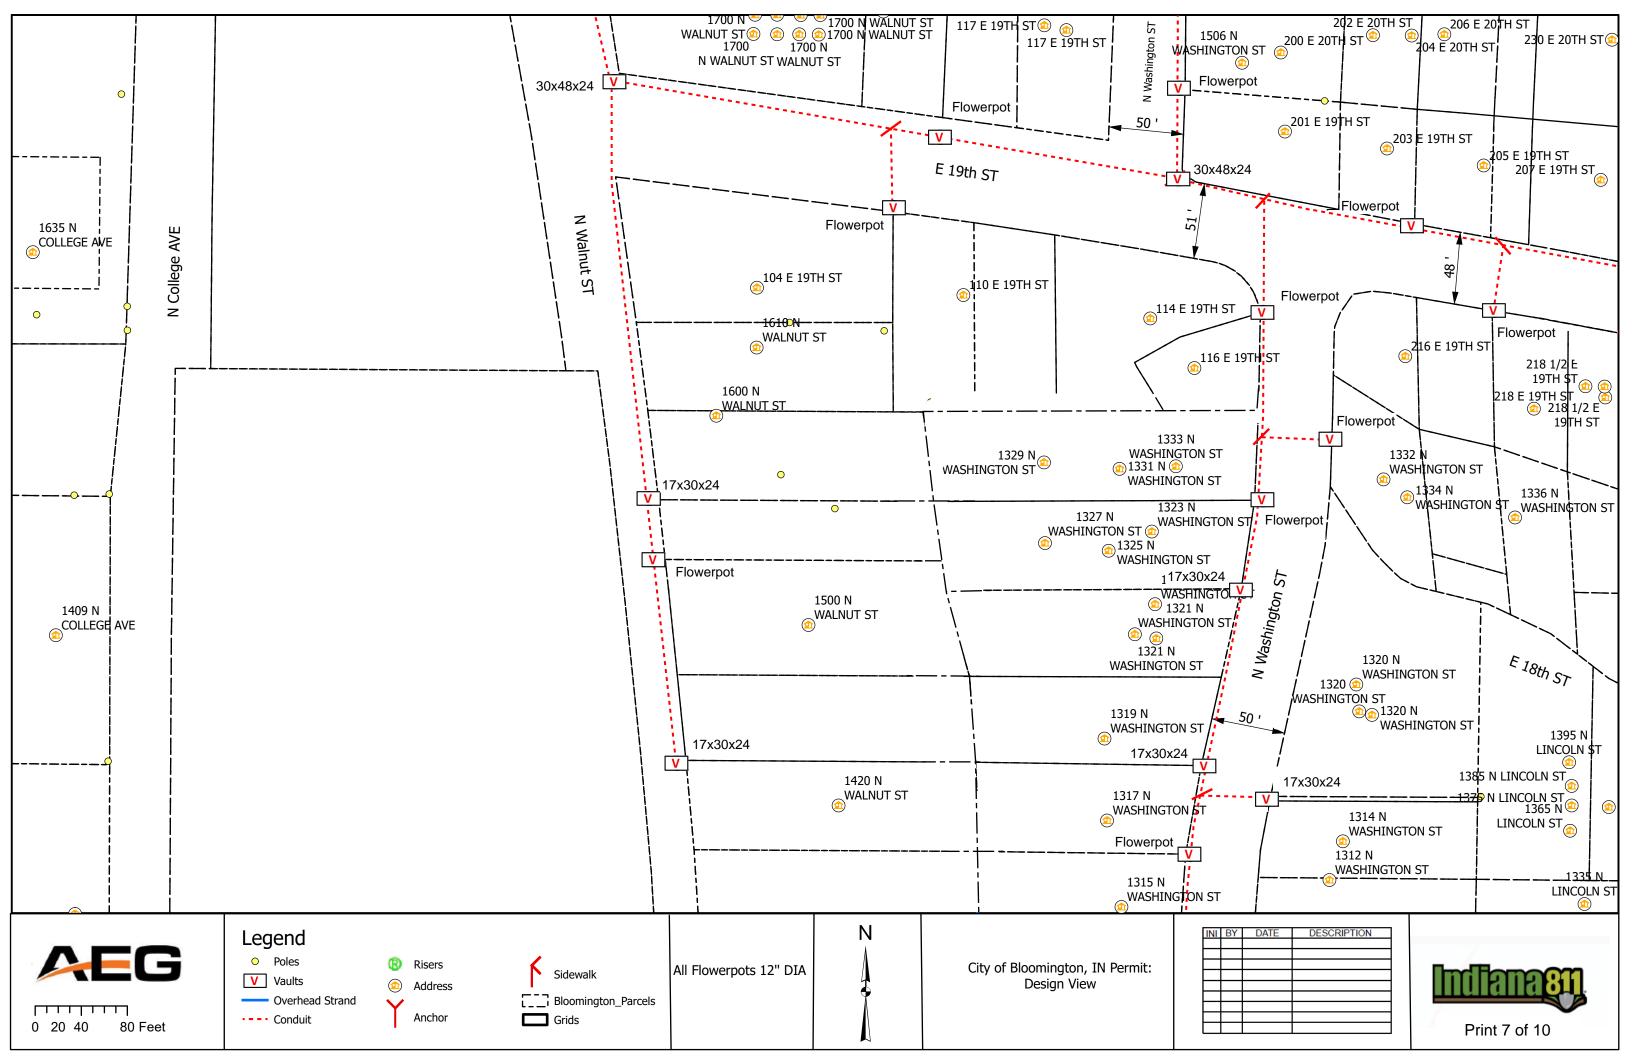

#### IV. NEW BUSINESS

- 1. Addendum 4 to Preliminary Engineering Contract with WSP USA for Neighborhood Greenway Projects
- 2. Road and Sidewalk Closure Request from Strauser Construction, Inc. on N. Grant Street
- 3. Road Closures Request from Economic & Sustainable Development in Near West Side Neighborhood
- 4. Lane and Sidewalk Closure Request from AEG
- 5. Contract with Multi-Craft for Fire Lines Replacement at Walnut Street Garage