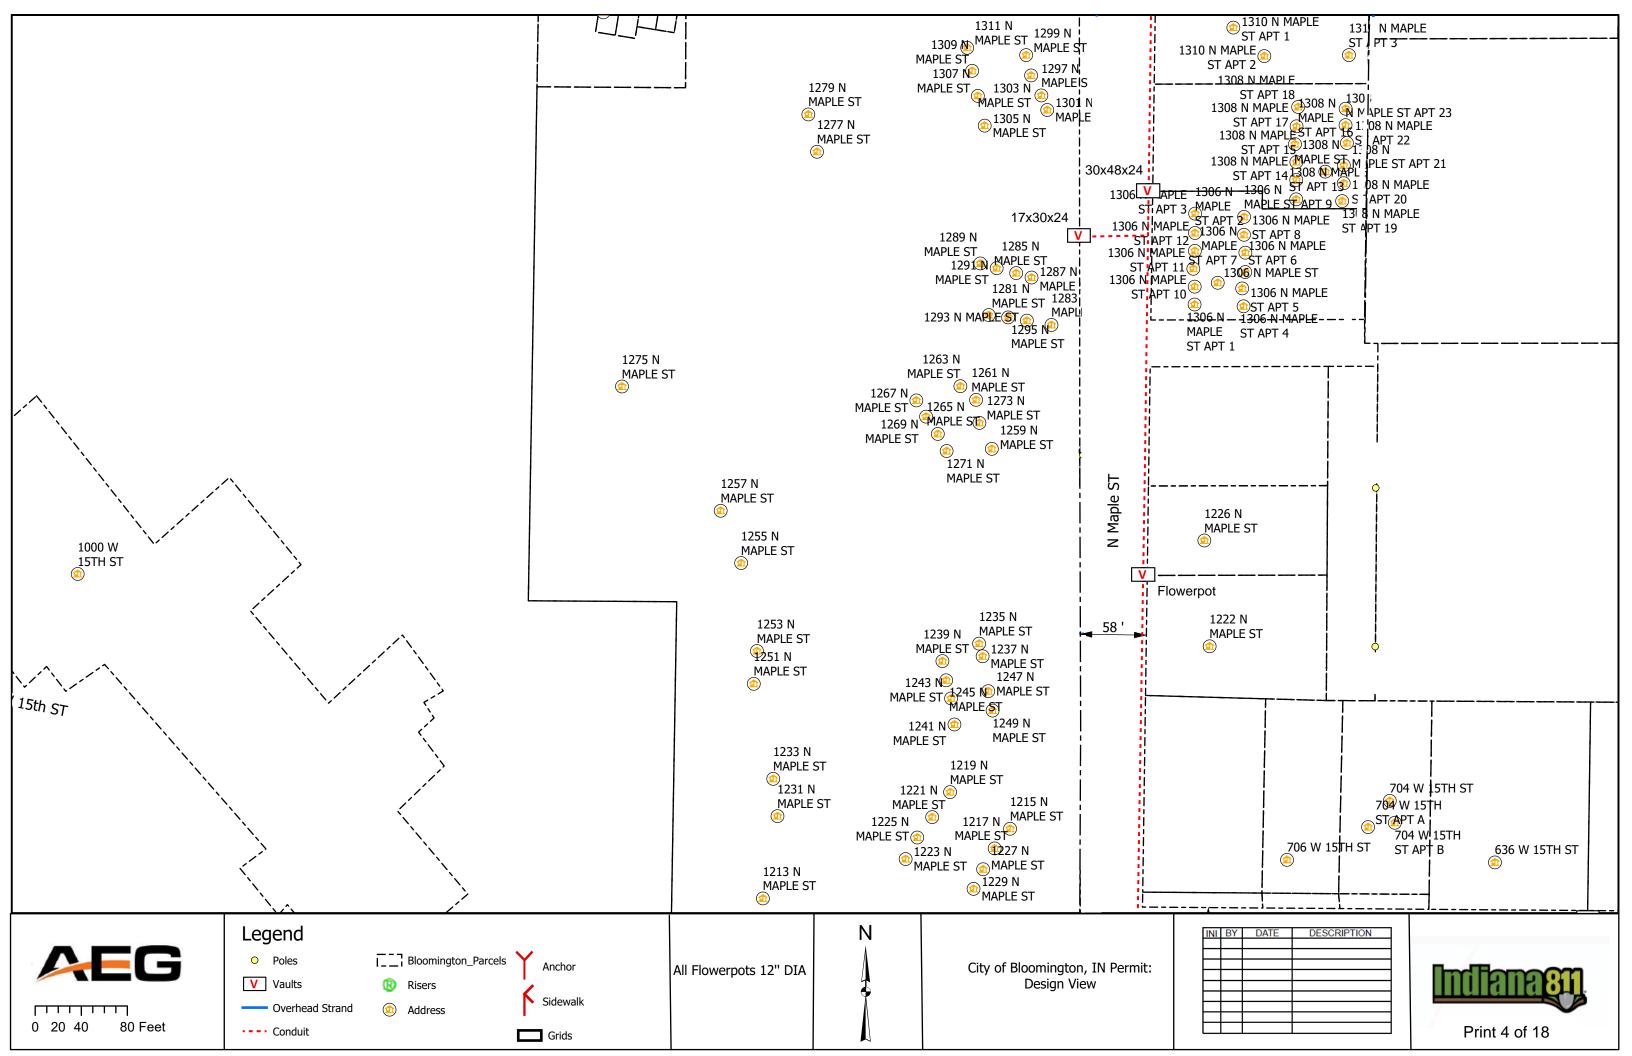

#### IV. NEW BUSINESS

- 1. Addendum 4 to Preliminary Engineering Contract with WSP USA for Neighborhood Greenway Projects
- 2. Road and Sidewalk Closure Request from Strauser Construction, Inc. on N. Grant Street
- 3. Road Closures Request from Economic & Sustainable Development in Near West Side Neighborhood
- 4. Lane and Sidewalk Closure Request from AEG
- 5. Contract with Multi-Craft for Fire Lines Replacement at Walnut Street Garage