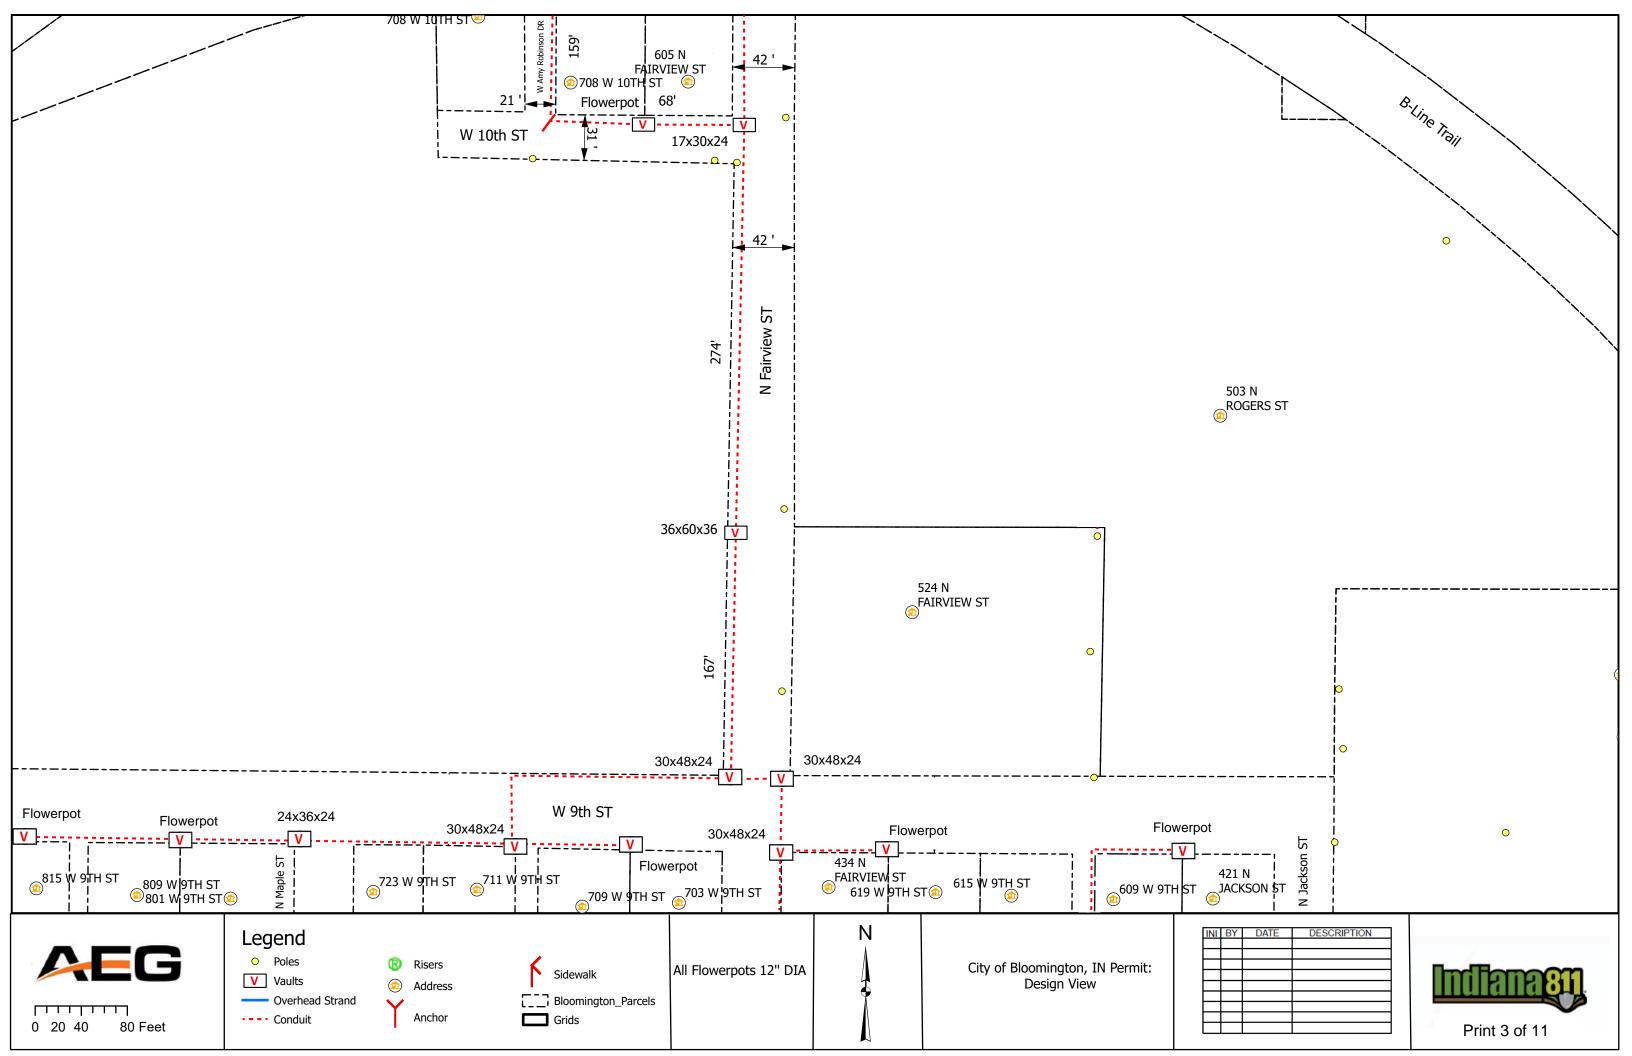

#### IV. NEW BUSINESS

- 1. Addendum 4 to Preliminary Engineering Contract with WSP USA for Neighborhood Greenway Projects
- 2. Road and Sidewalk Closure Request from Strauser Construction, Inc. on N. Grant Street
- 3. Road Closures Request from Economic & Sustainable Development in Near West Side Neighborhood
- 4. Lane and Sidewalk Closure Request from AEG
- 5. Contract with Multi-Craft for Fire Lines Replacement at Walnut Street Garage