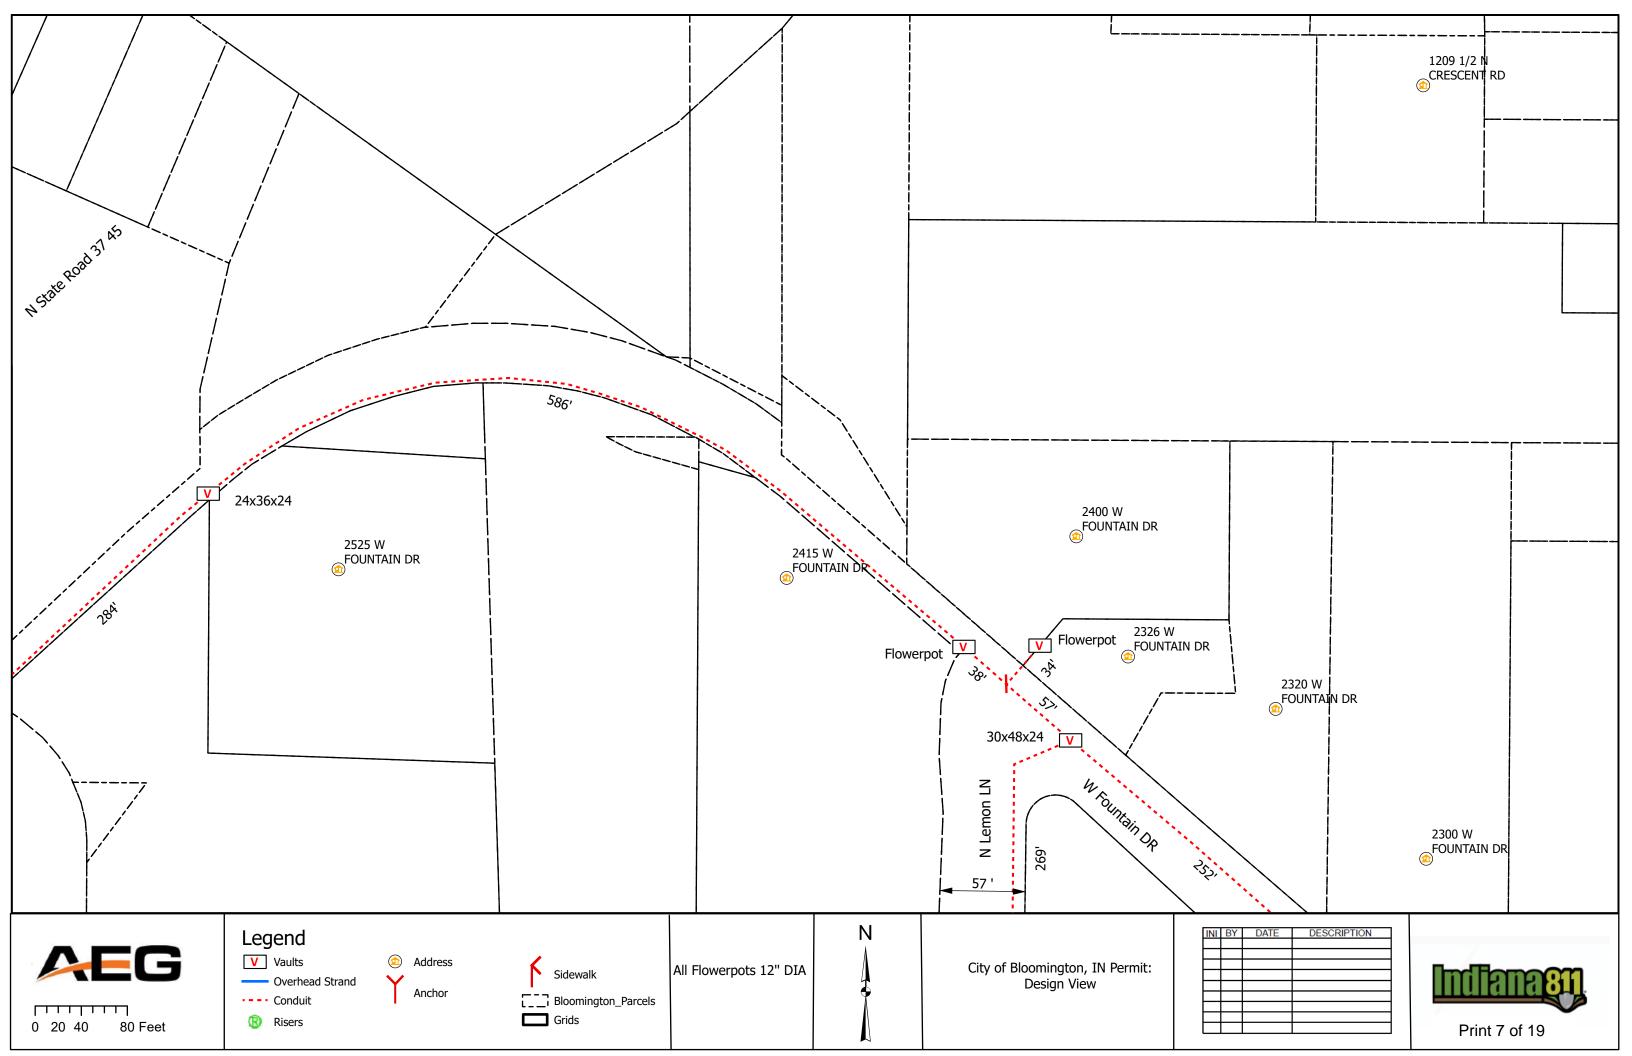

#### IV. NEW BUSINESS

- 1. Addendum 4 to Preliminary Engineering Contract with WSP USA for Neighborhood Greenway Projects
- 2. Road and Sidewalk Closure Request from Strauser Construction, Inc. on N. Grant Street
- 3. Road Closures Request from Economic & Sustainable Development in Near West Side Neighborhood
- 4. Lane and Sidewalk Closure Request from AEG
- 5. Contract with Multi-Craft for Fire Lines Replacement at Walnut Street Garage