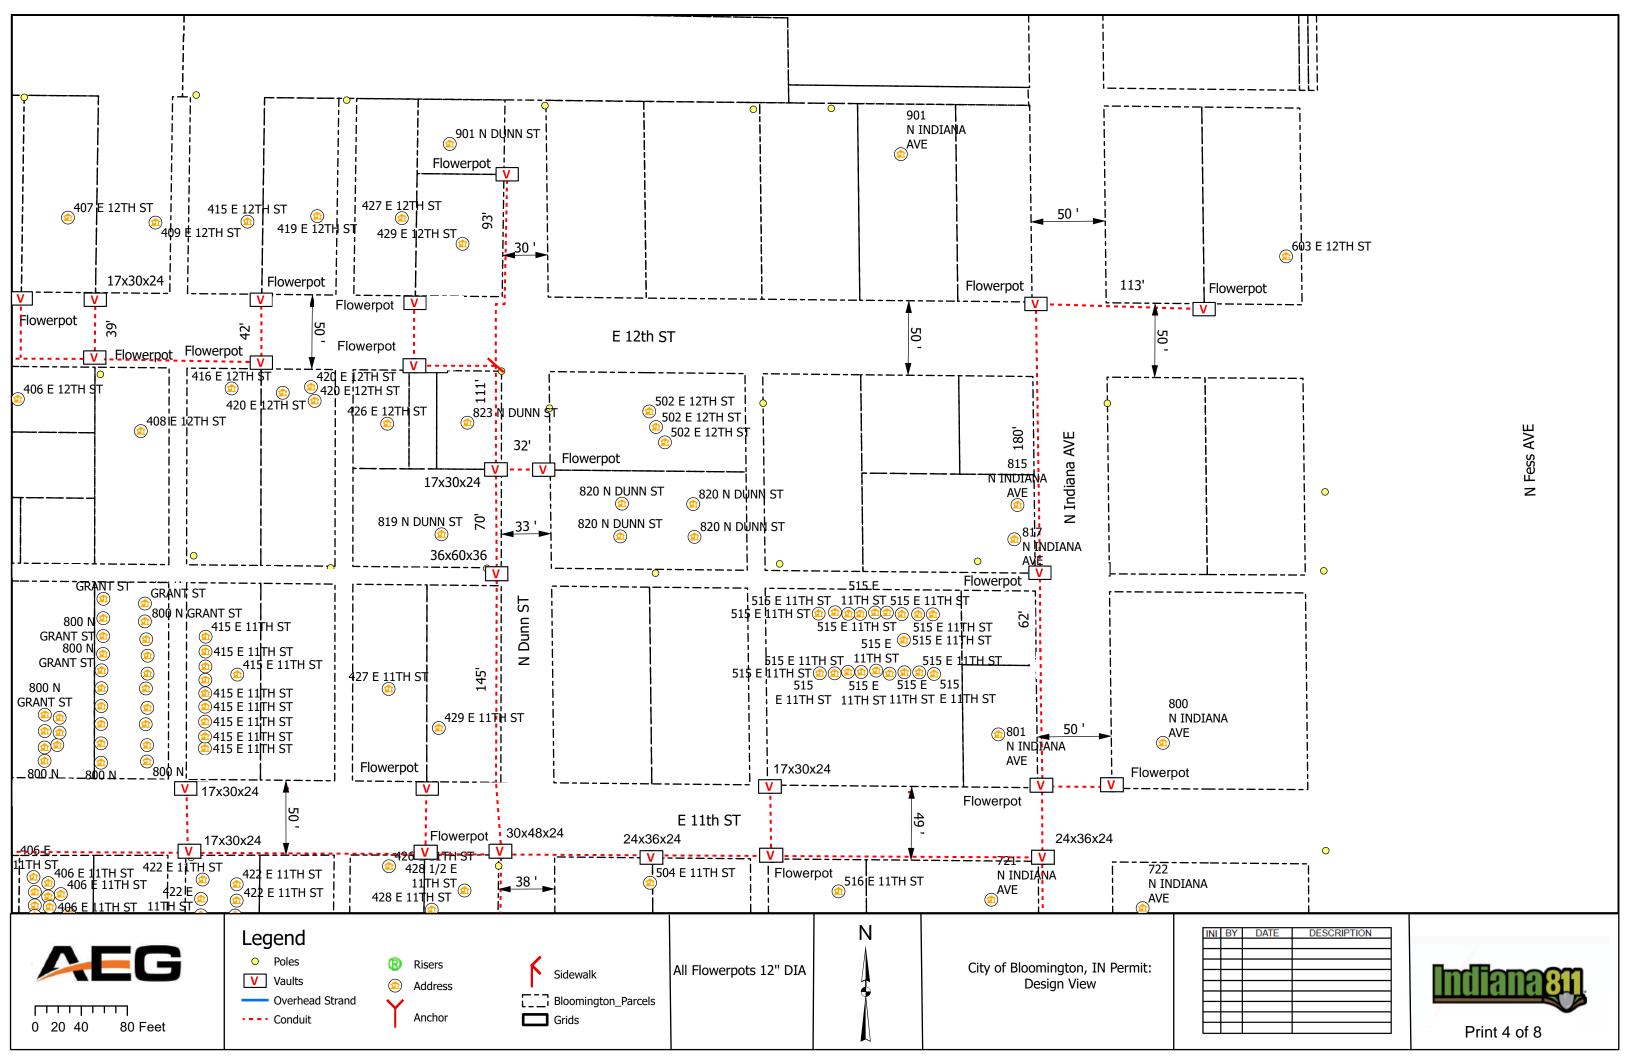

#### IV. NEW BUSINESS

- 1. Addendum 4 to Preliminary Engineering Contract with WSP USA for Neighborhood Greenway Projects
- 2. Road and Sidewalk Closure Request from Strauser Construction, Inc. on N. Grant Street
- 3. Road Closures Request from Economic & Sustainable Development in Near West Side Neighborhood
- 4. Lane and Sidewalk Closure Request from AEG
- 5. Contract with Multi-Craft for Fire Lines Replacement at Walnut Street Garage