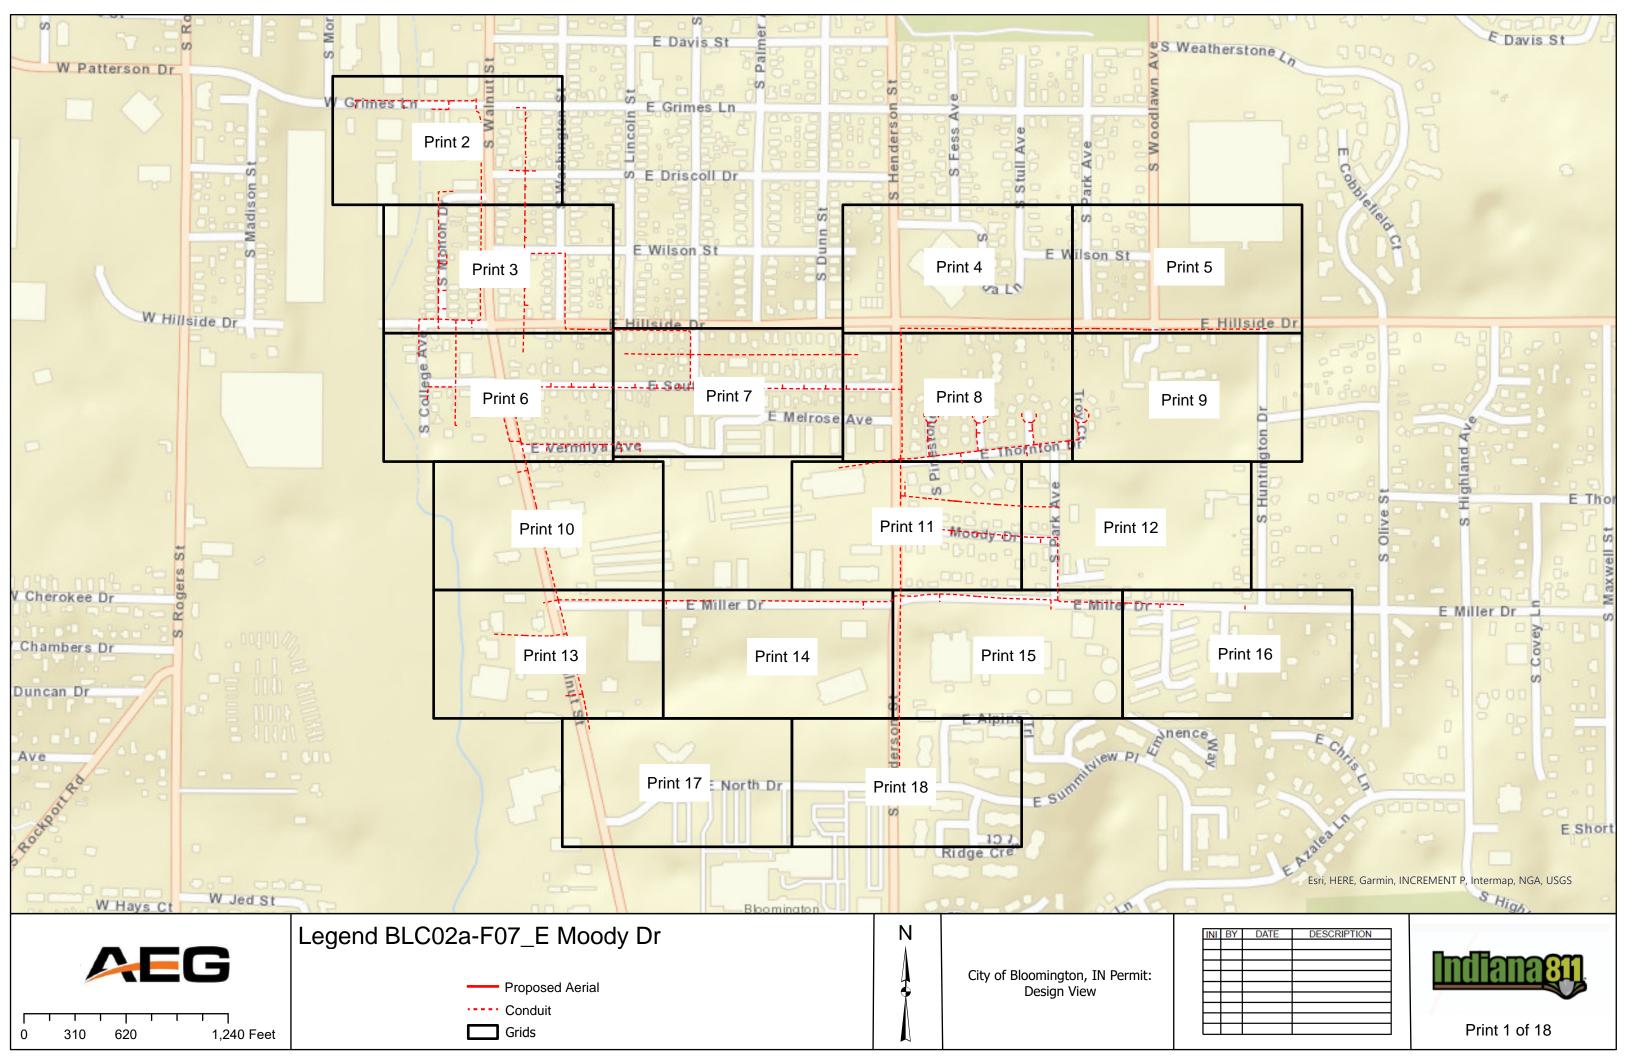

#### IV. NEW BUSINESS

- 1. Addendum 4 to Preliminary Engineering Contract with WSP USA for Neighborhood Greenway Projects
- 2. Road and Sidewalk Closure Request from Strauser Construction, Inc. on N. Grant Street
- 3. Road Closures Request from Economic & Sustainable Development in Near West Side Neighborhood
- 4. Lane and Sidewalk Closure Request from AEG
- 5. Contract with Multi-Craft for Fire Lines Replacement at Walnut Street Garage