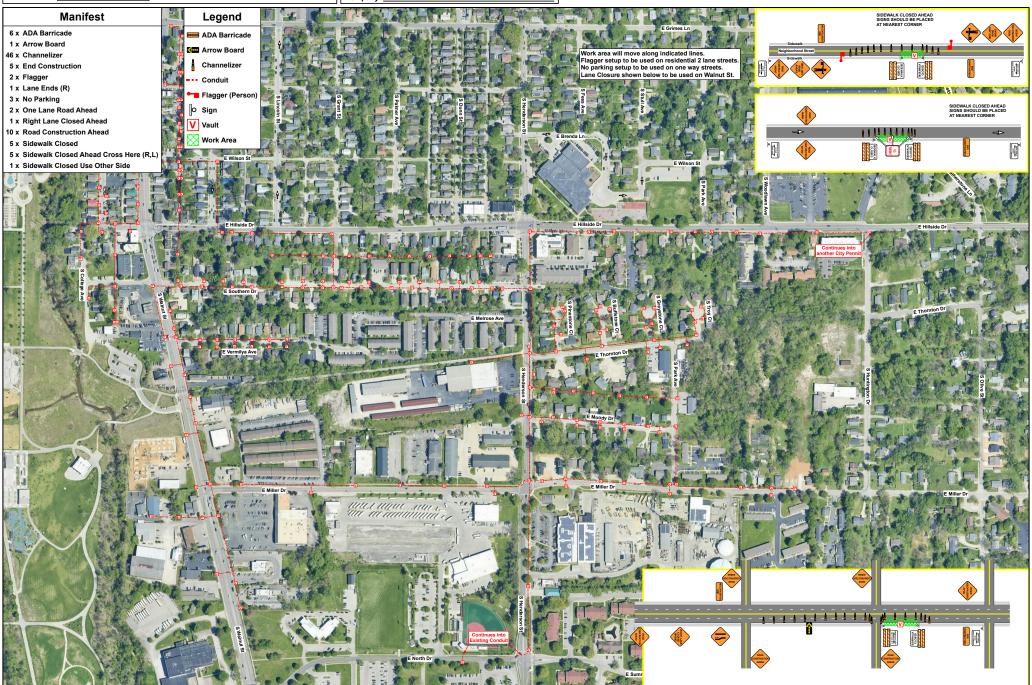

|
|                                                               |
| Company:                                                      |
|                                                               |

| Safety Services,Inc |
|---------------------|
|---------------------|

Date: 4/25/2024 Project: BLC02a-F07 E Moody Dr:: Traffic Control Suggestion For: ATLANTIC ENGINEERING (AEG): By: Road Runner Safety Services, Inc.: Nathan

#### Comments:

Drawing not to scale. Traffic control plan must be approved by an engineer. This is a suggestion only. Road Runners Safety Services, Inc. has no liability for this suggested traffic control plan. Actual placement and spacing of all traffic control devices will depend on field conditions and must conform to MUTCD standards.



























**RUS** Listed

### Carlon PV-Mold Nonmetallic Pole Riser System

Carlon PV-Mold is a nonmetallic pole riser system designed to protect communications power cable installed on poles.

#### Features:

- Meets or exceeds requirements outlined in the National Electric Safety Code (NESC).
- Designed in accordance with NEMA TC-19 specifications.
- Ultraviolet, cold temperature and corrosive atmosphere resistant.
- Schedule 40 wall meets Schedule 80 PVC conduit impact requirements per NEMA TC-19.
- No grounding required.
- Belled end fits over each added section or conduit.
- · Flame retardant.
- Requires no maintenance.
- PV-Mold acts as an insulator against electrical shock.
- Interchangeable parts and accessories to match the needs of specific requirements.

#### Flang