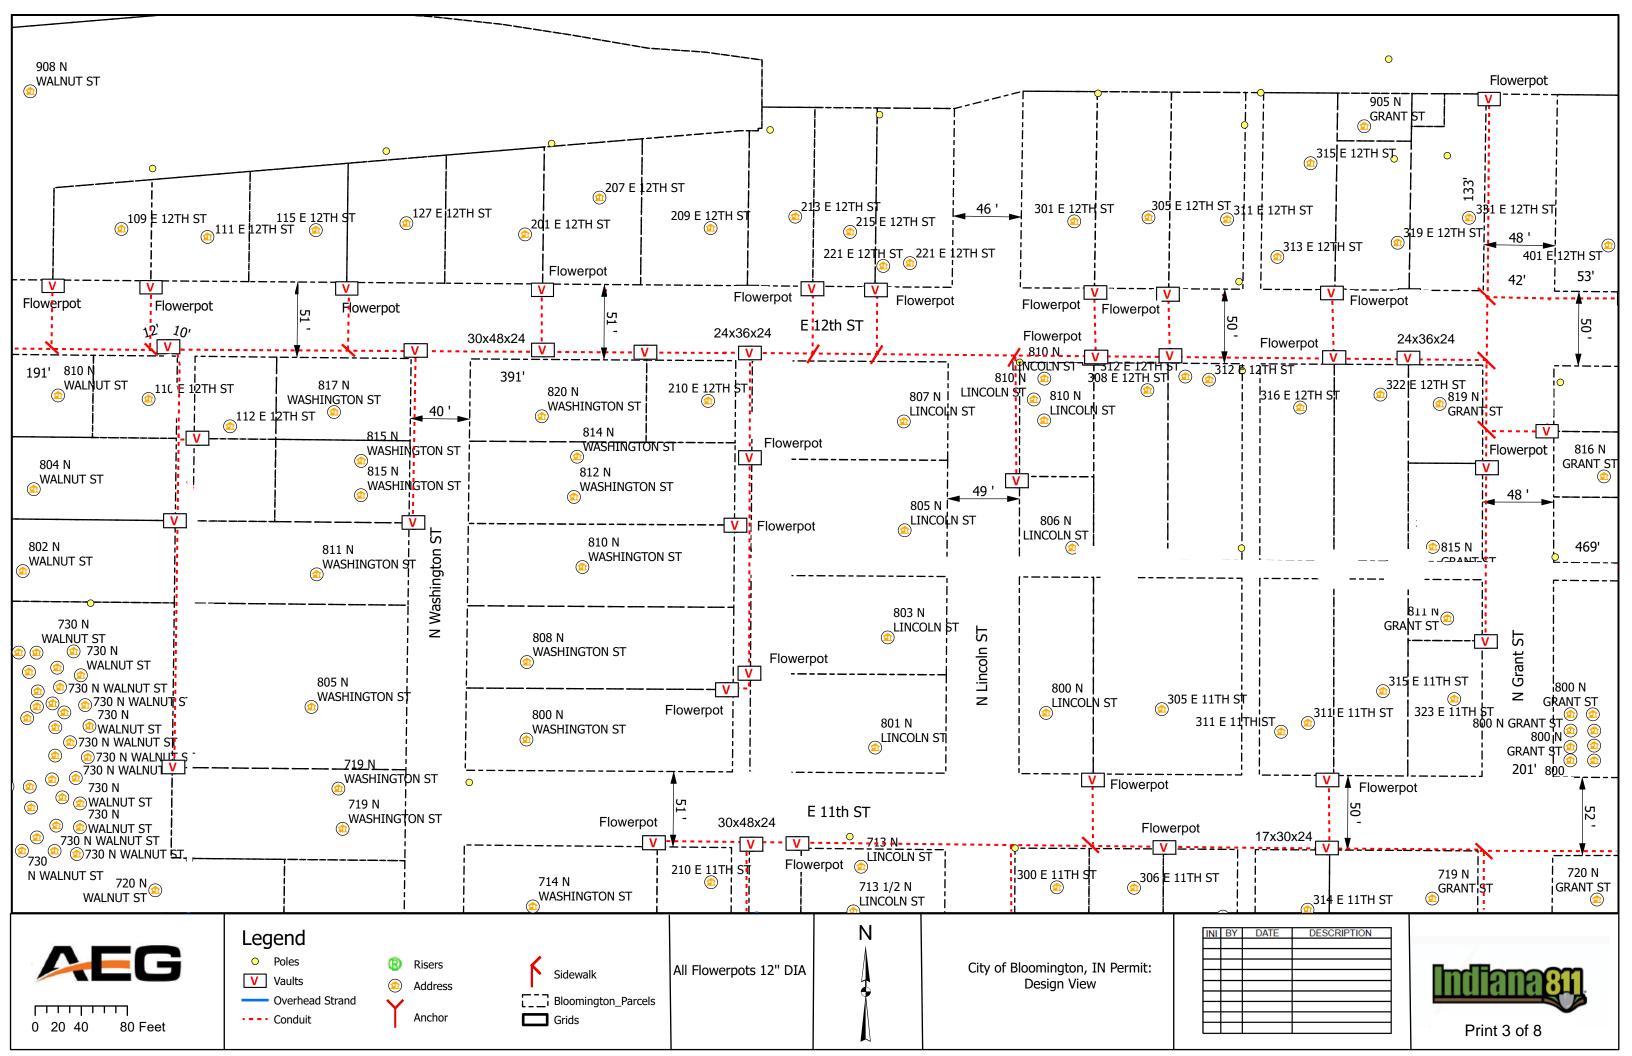

#### IV. NEW BUSINESS

- 1. Addendum 4 to Preliminary Engineering Contract with WSP USA for Neighborhood Greenway Projects
- 2. Road and Sidewalk Closure Request from Strauser Construction, Inc. on N. Grant Street
- 3. Road Closures Request from Economic & Sustainable Development in Near West Side Neighborhood
- 4. Lane and Sidewalk Closure Request from AEG
- 5. Contract with Multi-Craft for Fire Lines Replacement at Walnut Street Garage