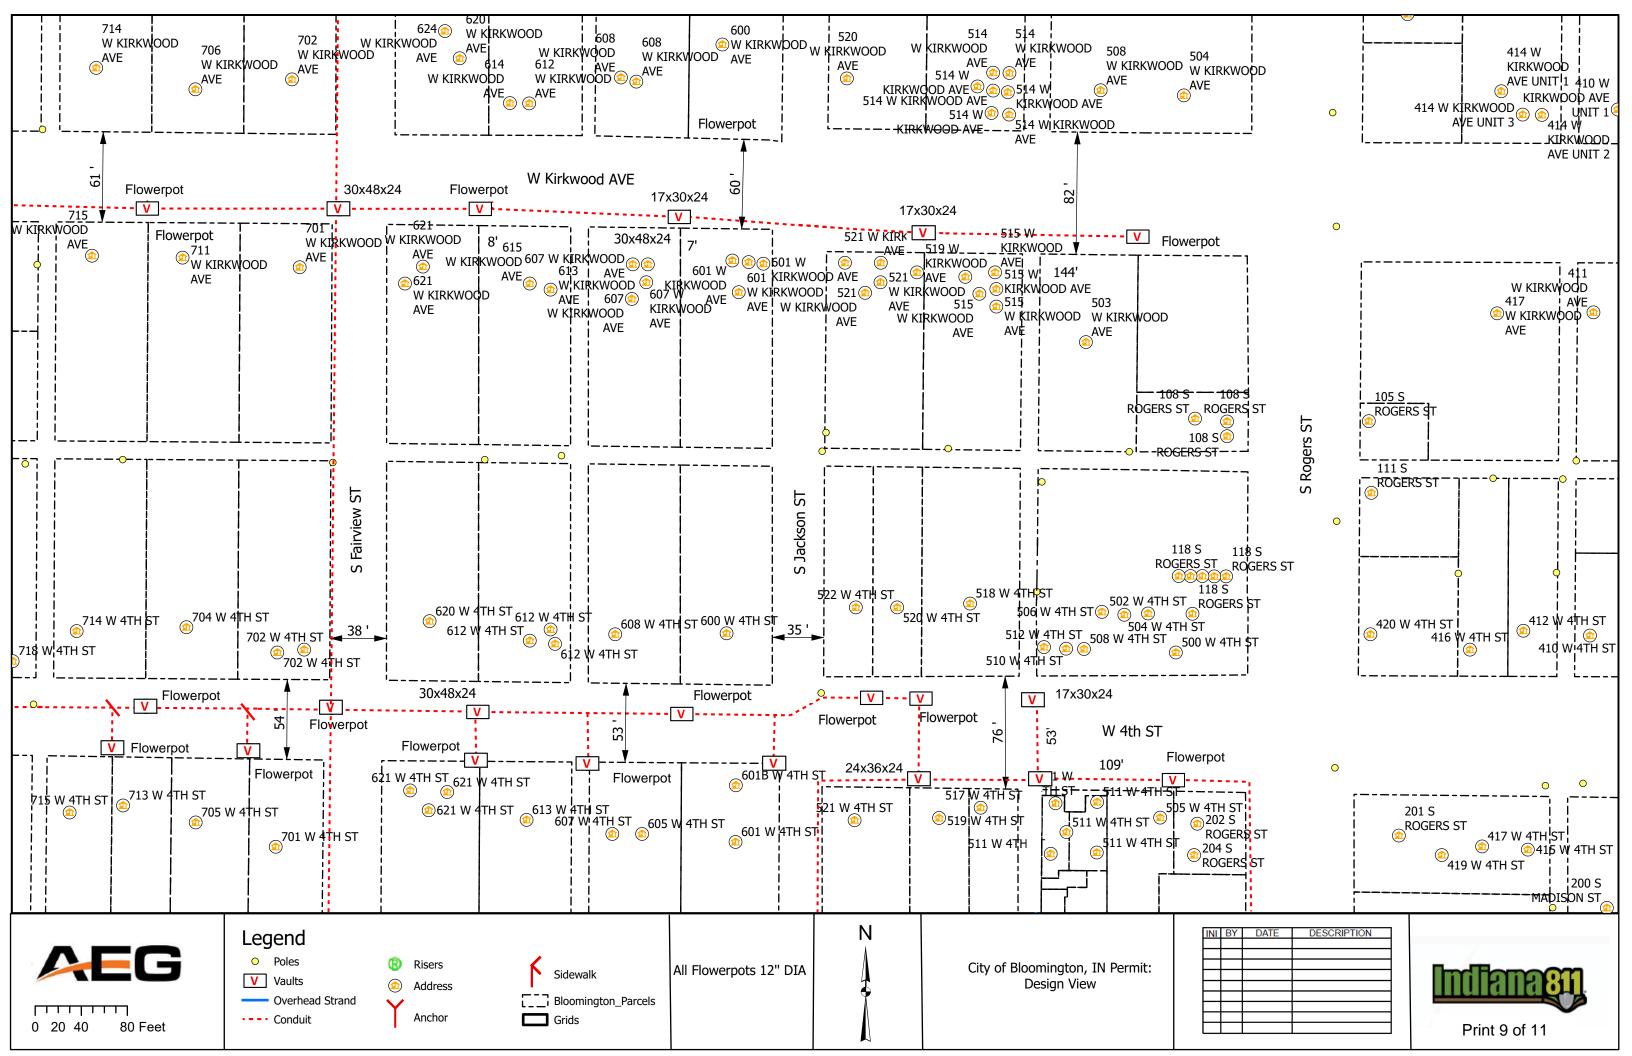

#### IV. NEW BUSINESS

- 1. Addendum 4 to Preliminary Engineering Contract with WSP USA for Neighborhood Greenway Projects
- 2. Road and Sidewalk Closure Request from Strauser Construction, Inc. on N. Grant Street
- 3. Road Closures Request from Economic & Sustainable Development in Near West Side Neighborhood
- 4. Lane and Sidewalk Closure Request from AEG
- 5. Contract with Multi-Craft for Fire Lines Replacement at Walnut Street Garage