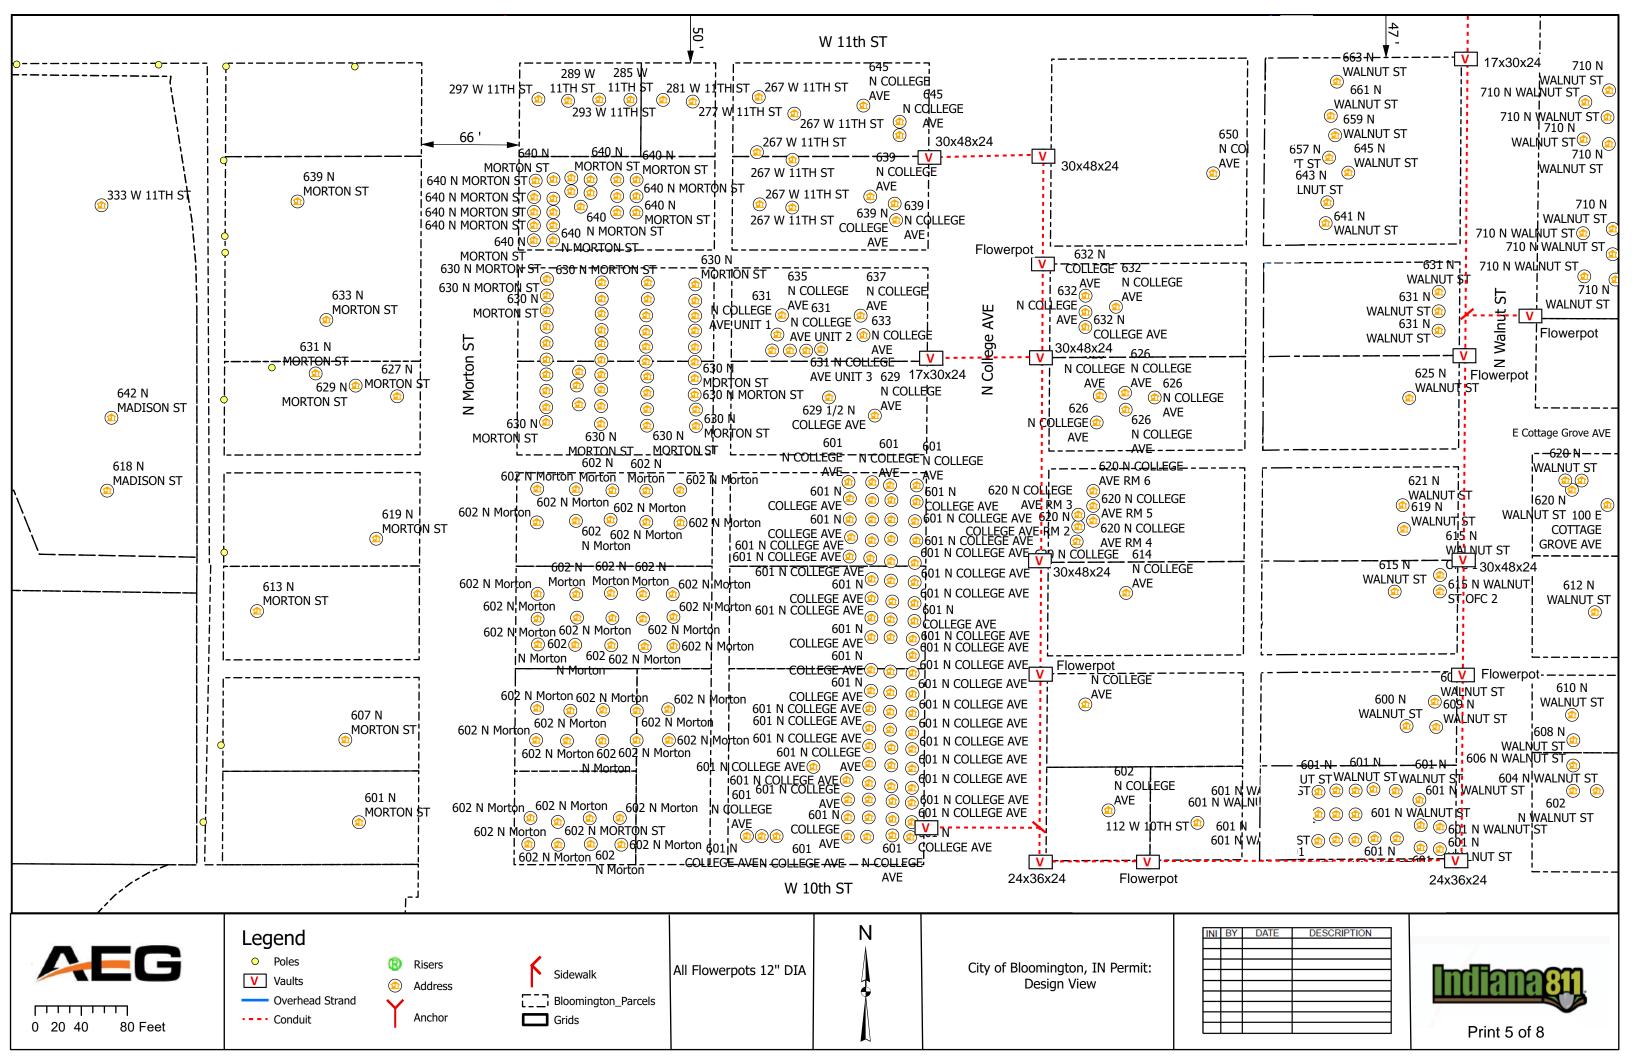

#### IV. NEW BUSINESS

- 1. Addendum 4 to Preliminary Engineering Contract with WSP USA for Neighborhood Greenway Projects
- 2. Road and Sidewalk Closure Request from Strauser Construction, Inc. on N. Grant Street
- 3. Road Closures Request from Economic & Sustainable Development in Near West Side Neighborhood
- 4. Lane and Sidewalk Closure Request from AEG
- 5. Contract with Multi-Craft for Fire Lines Replacement at Walnut Street Garage