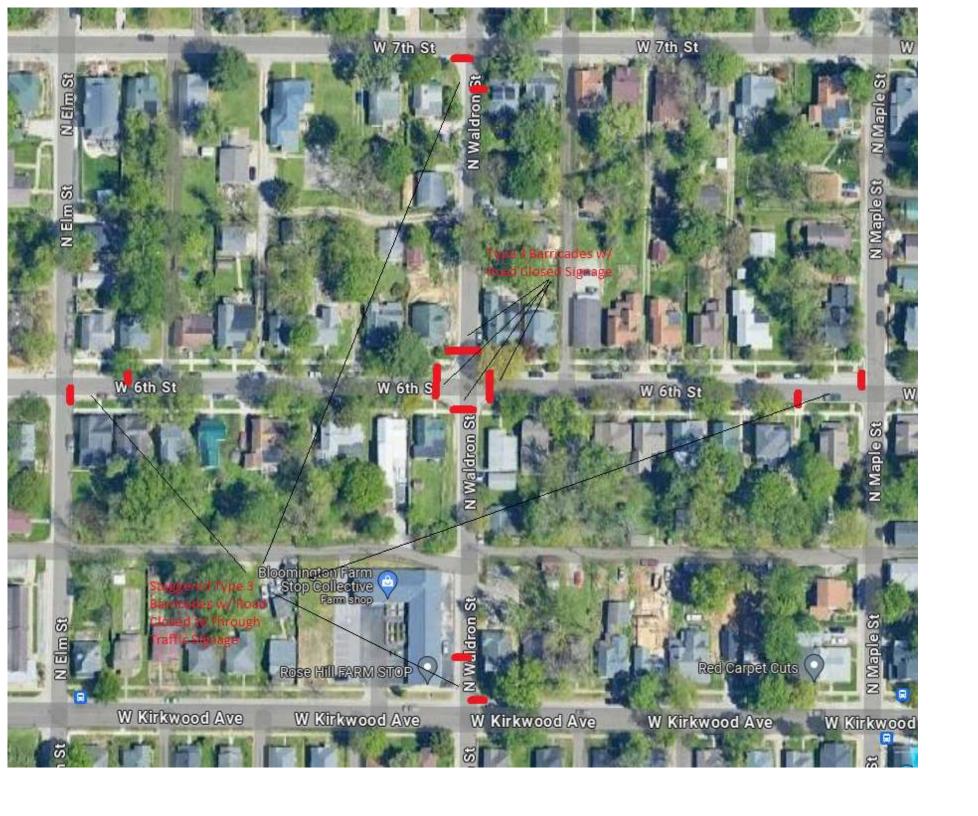

#### IV. NEW BUSINESS

- 1. Addendum 4 to Preliminary Engineering Contract with WSP USA for Neighborhood Greenway Projects
- 2. Road and Sidewalk Closure Request from Strauser Construction, Inc. on N. Grant Street
- 3. Road Closures Request from Economic & Sustainable Development in Near West Side Neighborhood
- 4. Lane and Sidewalk Closure Request from AEG
- 5. Contract with Multi-Craft for Fire Lines Replacement at Walnut Street Garage