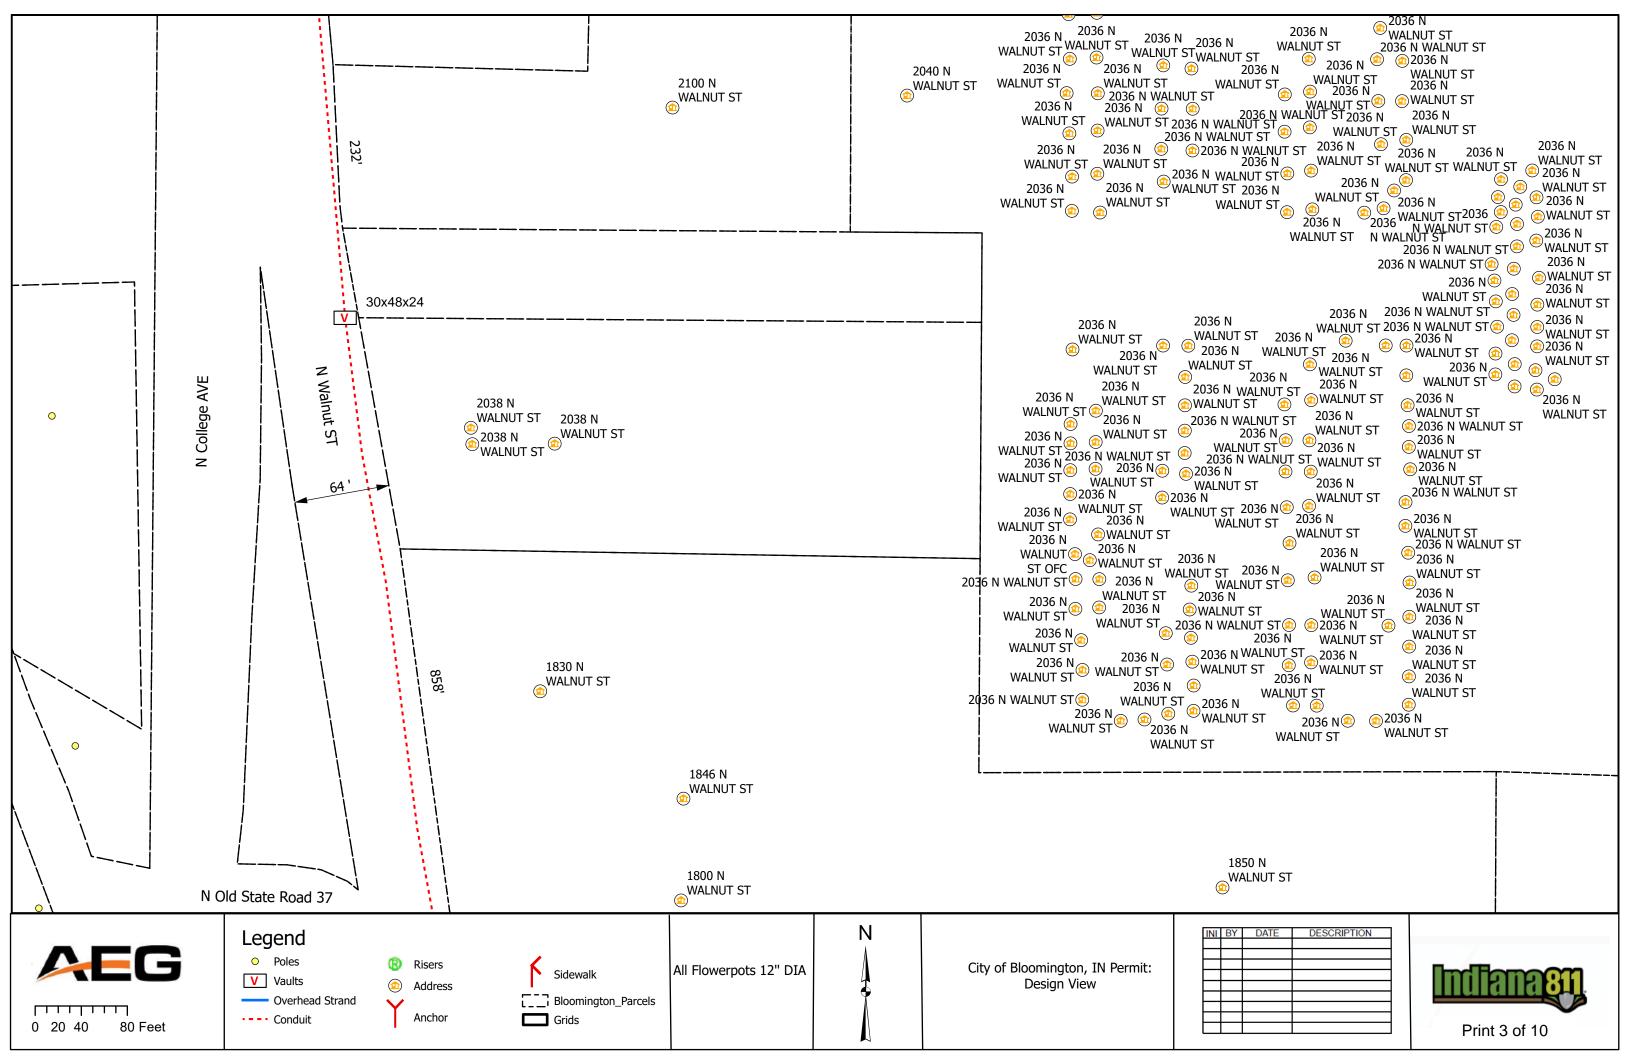

#### IV. NEW BUSINESS

- 1. Addendum 4 to Preliminary Engineering Contract with WSP USA for Neighborhood Greenway Projects
- 2. Road and Sidewalk Closure Request from Strauser Construction, Inc. on N. Grant Street
- 3. Road Closures Request from Economic & Sustainable Development in Near West Side Neighborhood
- 4. Lane and Sidewalk Closure Request from AEG
- 5. Contract with Multi-Craft for Fire Lines Replacement at Walnut Street Garage