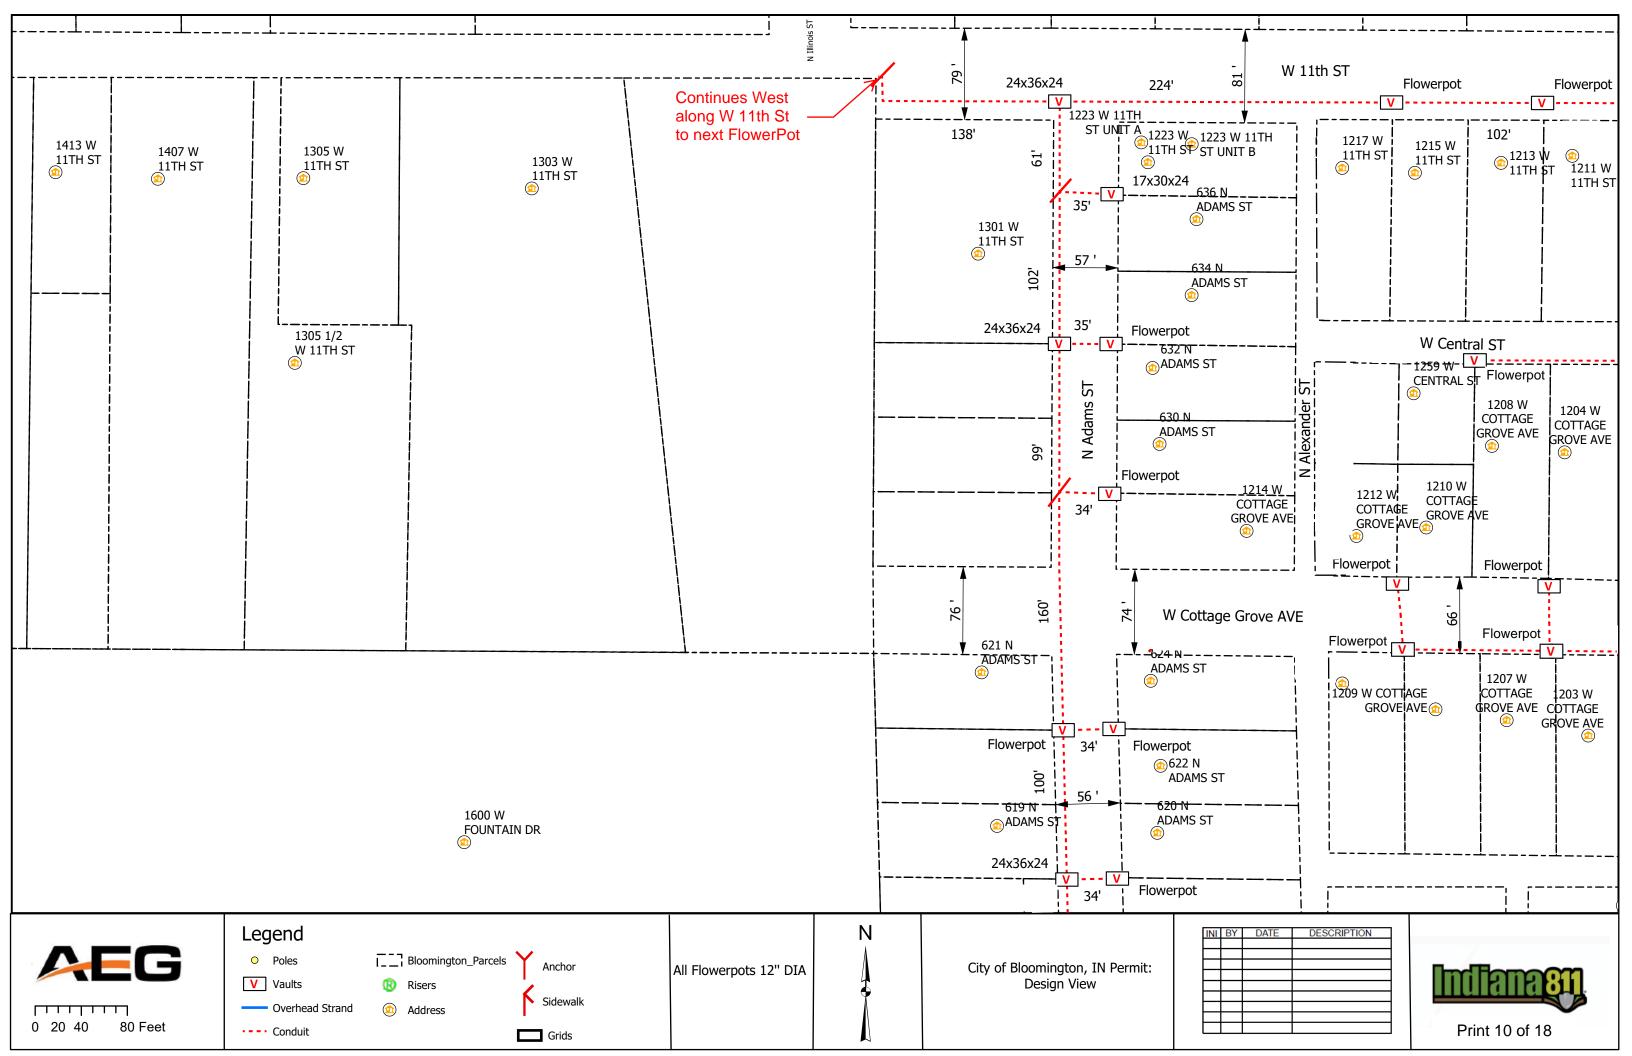

#### IV. NEW BUSINESS

- 1. Addendum 4 to Preliminary Engineering Contract with WSP USA for Neighborhood Greenway Projects
- 2. Road and Sidewalk Closure Request from Strauser Construction, Inc. on N. Grant Street
- 3. Road Closures Request from Economic & Sustainable Development in Near West Side Neighborhood
- 4. Lane and Sidewalk Closure Request from AEG
- 5. Contract with Multi-Craft for Fire Lines Replacement at Walnut Street Garage