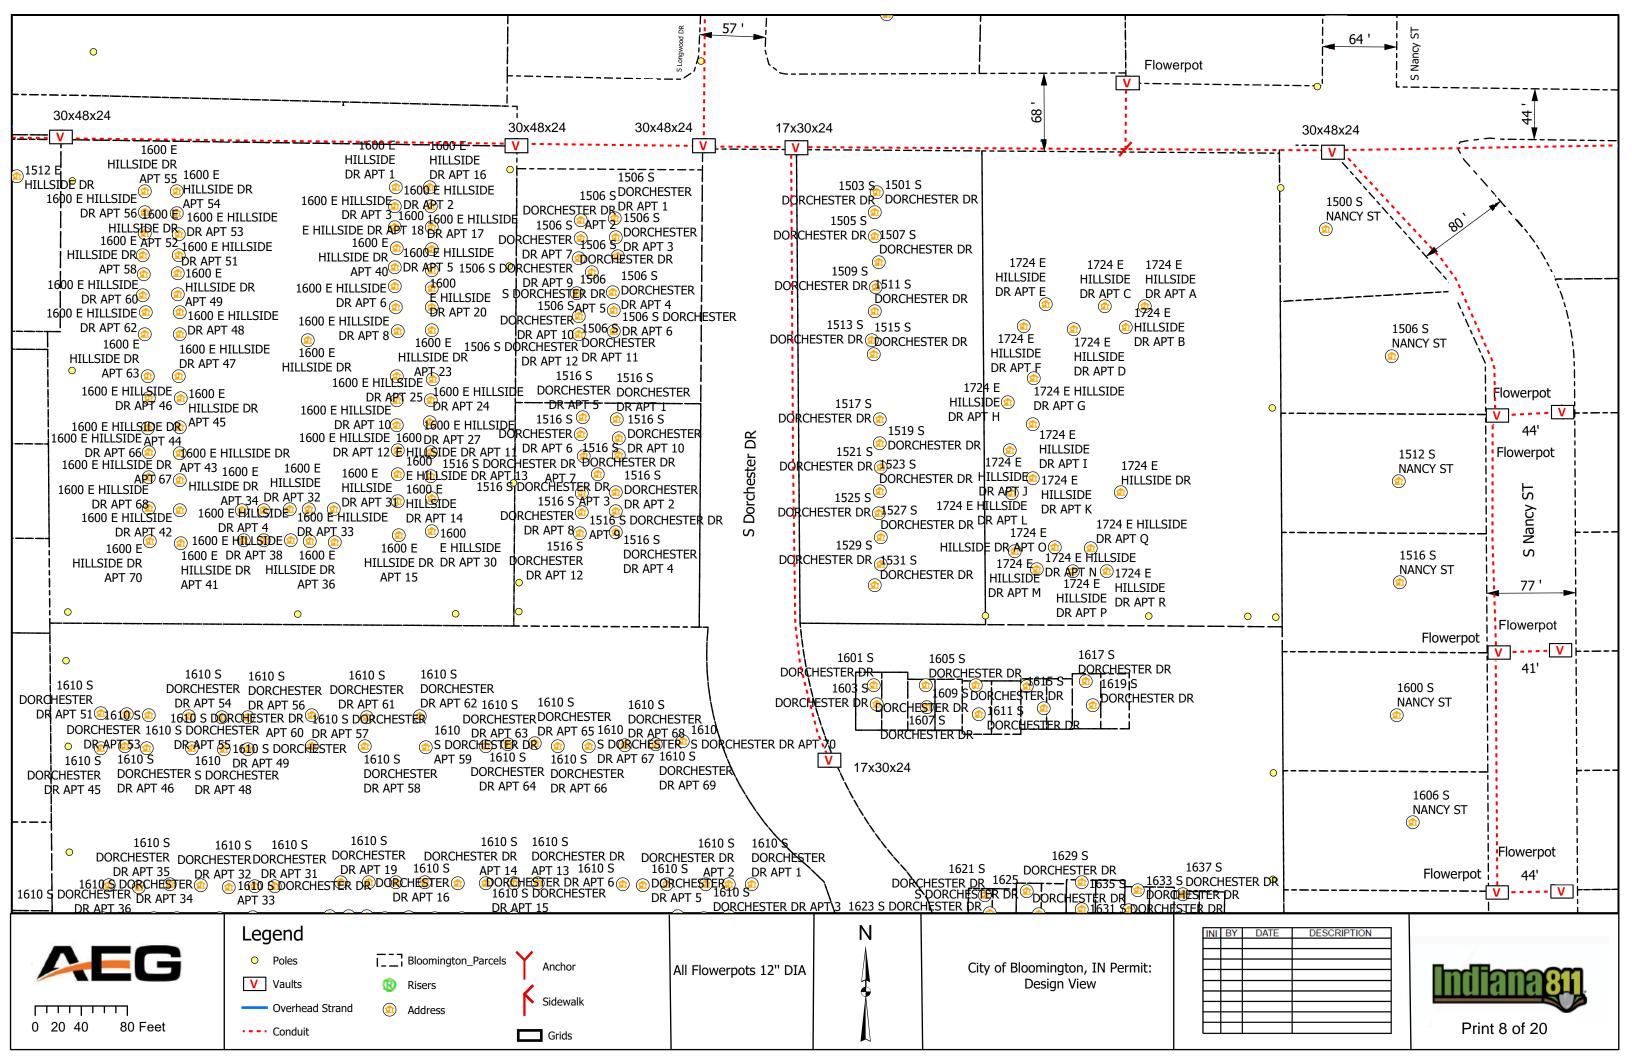

#### IV. NEW BUSINESS

- 1. Addendum 4 to Preliminary Engineering Contract with WSP USA for Neighborhood Greenway Projects
- 2. Road and Sidewalk Closure Request from Strauser Construction, Inc. on N. Grant Street
- 3. Road Closures Request from Economic & Sustainable Development in Near West Side Neighborhood
- 4. Lane and Sidewalk Closure Request from AEG
- 5. Contract with Multi-Craft for Fire Lines Replacement at Walnut Street Garage