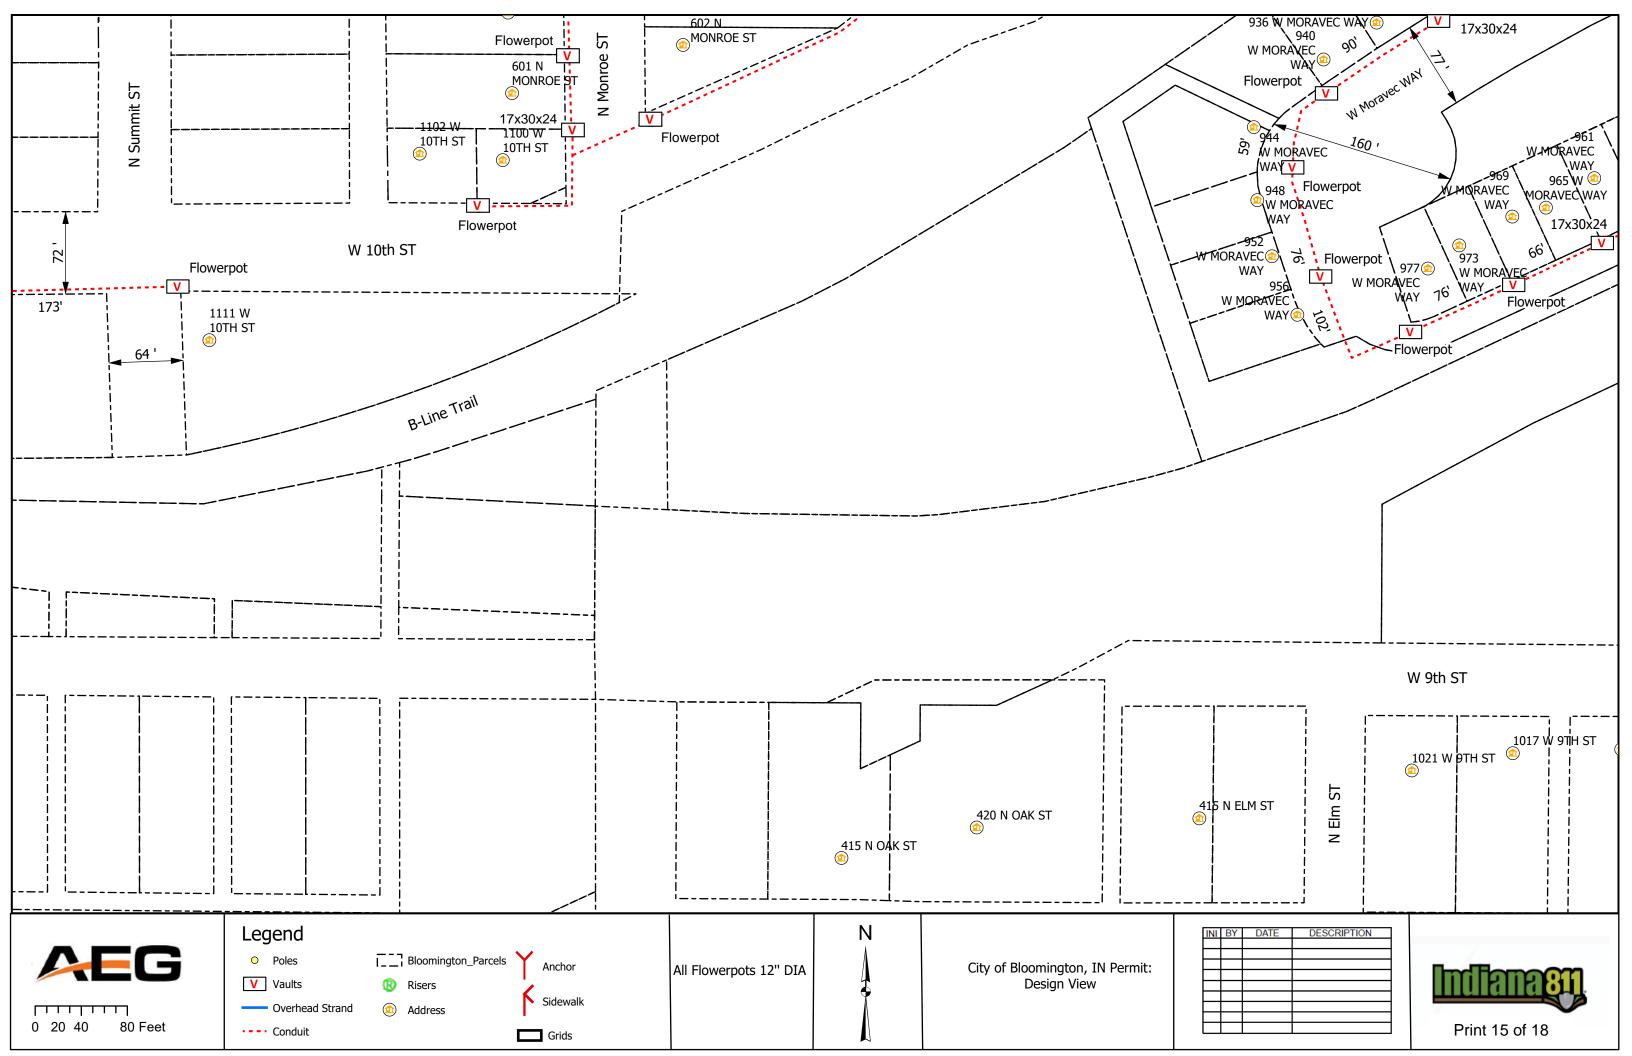

#### IV. NEW BUSINESS

- 1. Addendum 4 to Preliminary Engineering Contract with WSP USA for Neighborhood Greenway Projects
- 2. Road and Sidewalk Closure Request from Strauser Construction, Inc. on N. Grant Street
- 3. Road Closures Request from Economic & Sustainable Development in Near West Side Neighborhood
- 4. Lane and Sidewalk Closure Request from AEG
- 5. Contract with Multi-Craft for Fire Lines Replacement at Walnut Street Garage