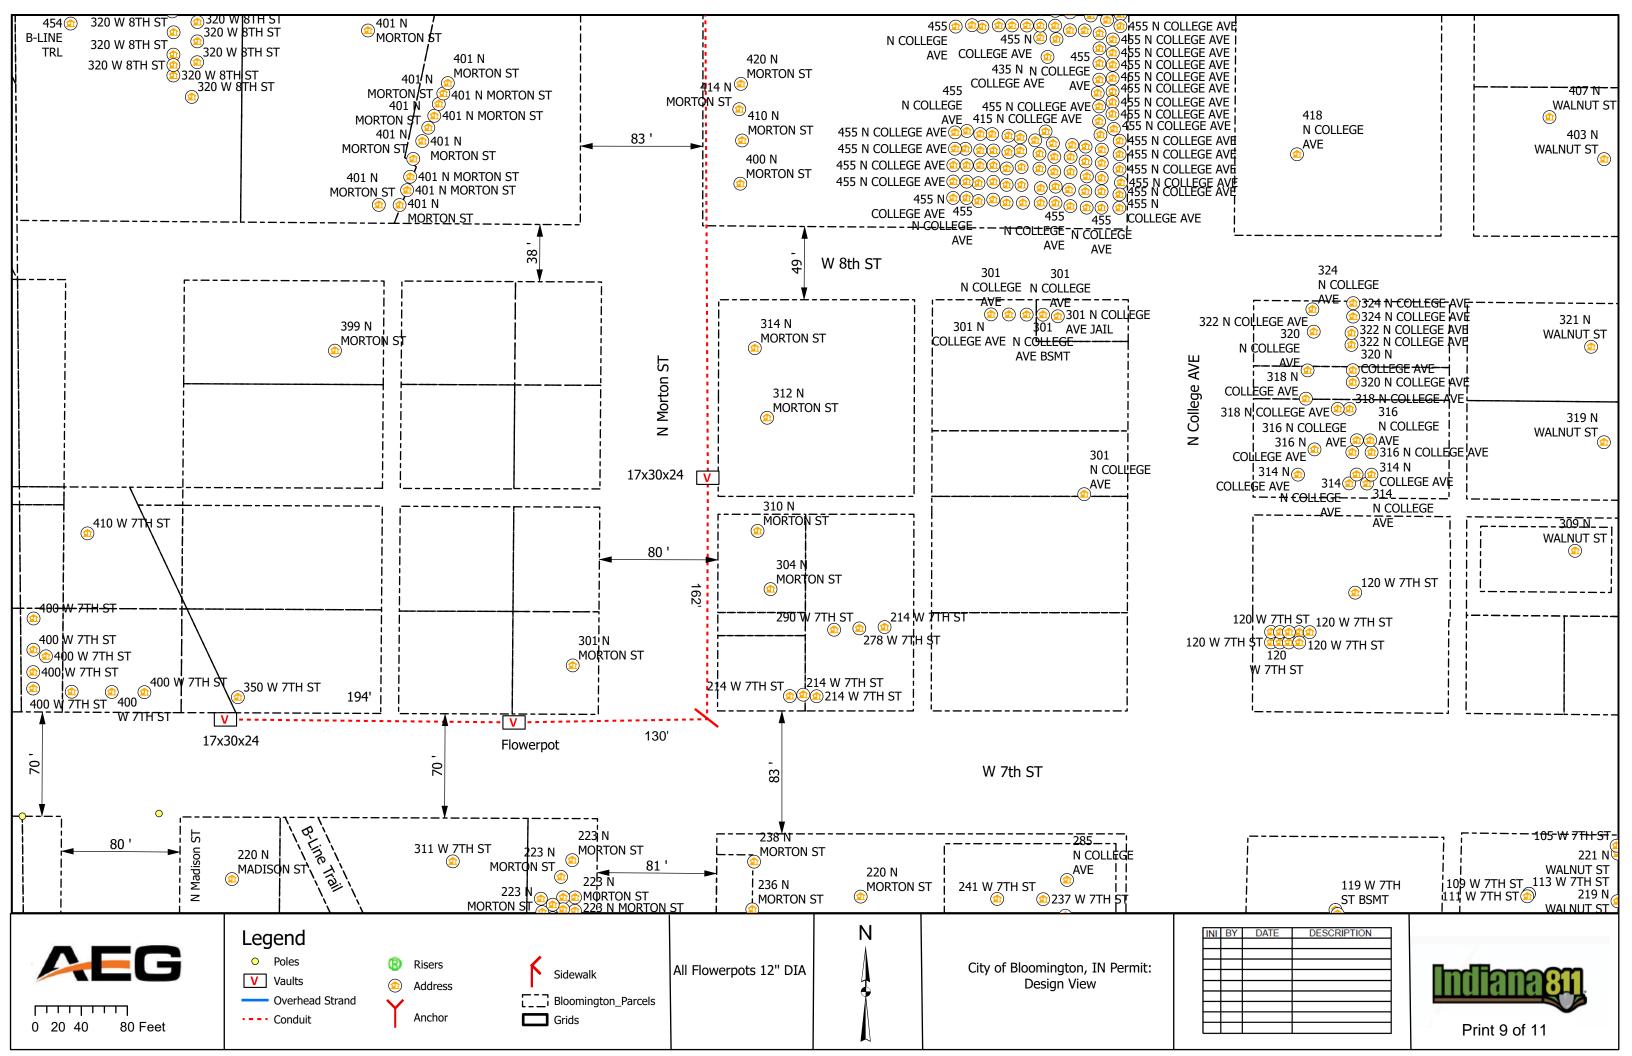

#### IV. NEW BUSINESS

- 1. Addendum 4 to Preliminary Engineering Contract with WSP USA for Neighborhood Greenway Projects
- 2. Road and Sidewalk Closure Request from Strauser Construction, Inc. on N. Grant Street
- 3. Road Closures Request from Economic & Sustainable Development in Near West Side Neighborhood
- 4. Lane and Sidewalk Closure Request from AEG
- 5. Contract with Multi-Craft for Fire Lines Replacement at Walnut Street Garage