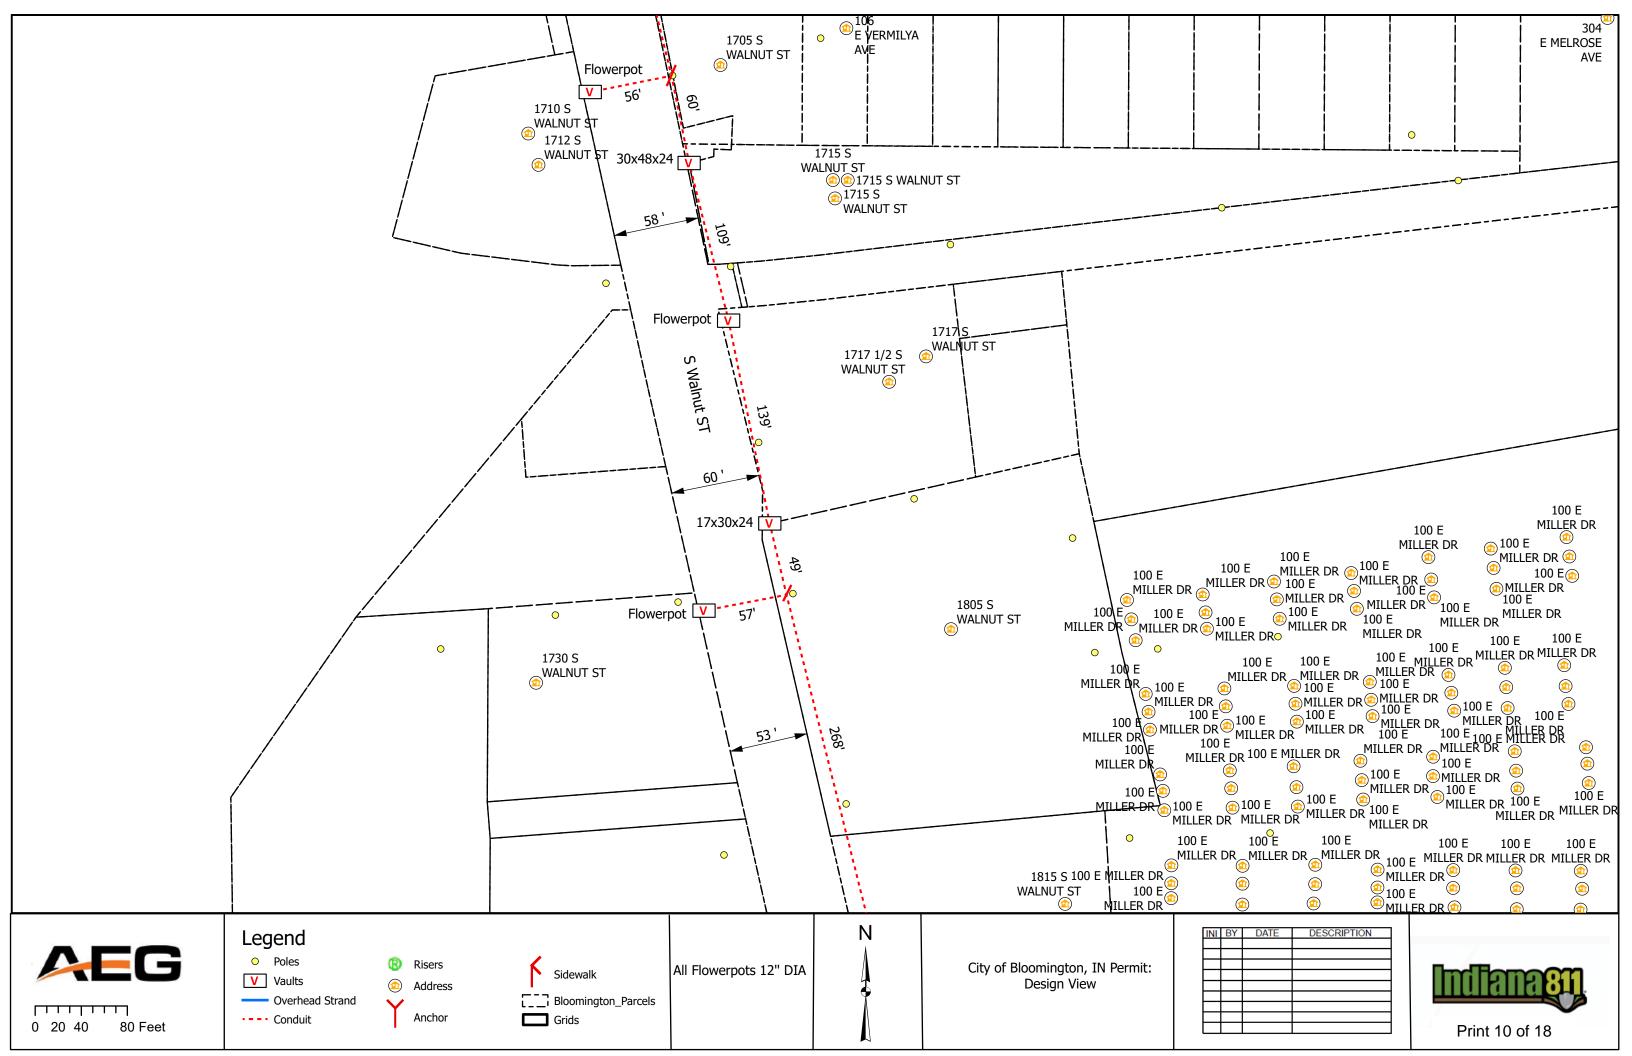

#### IV. NEW BUSINESS

- 1. Addendum 4 to Preliminary Engineering Contract with WSP USA for Neighborhood Greenway Projects
- 2. Road and Sidewalk Closure Request from Strauser Construction, Inc. on N. Grant Street
- 3. Road Closures Request from Economic & Sustainable Development in Near West Side Neighborhood
- 4. Lane and Sidewalk Closure Request from AEG
- 5. Contract with Multi-Craft for Fire Lines Replacement at Walnut Street Garage