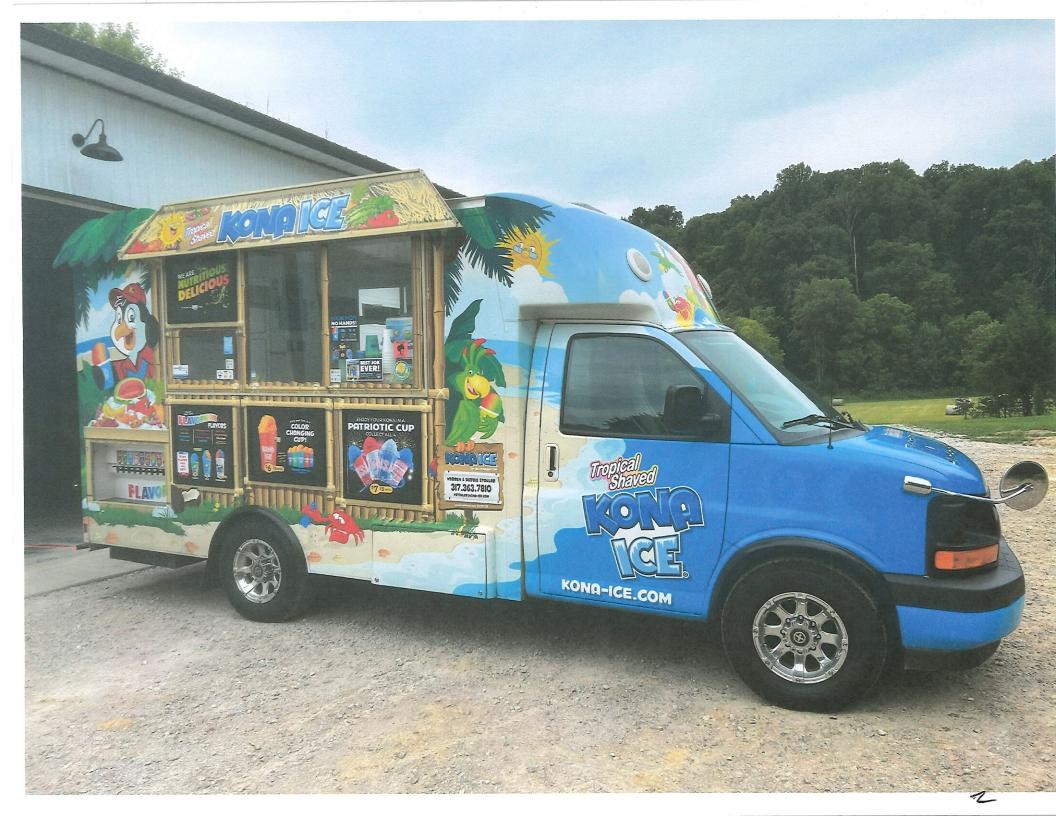

**Project/Event:** Mobile Vendor in Right of Way

PW Resolution No: 2024-061

**Petitioner/Representative:** Warren Stohler, Owner of Kona Ice of

Bloomington - Truck 1

**Staff Representative:** Susan Coates

**Meeting Date:** 09/10/2024

**Kona Ice of Bloomington - Truck 1**, by its owner, Warren Stohler, has applied for a Mobile Vendor License to operate a food truck/trailer. An applicant wanting to operate in the right of way must obtain permission from the Board of Public Works before a license may be issued. The Department of Economic & Sustainable Development has reviewed the application and will confirm that all rules and regulations have been met prior to issuing a license.

The business will be selling food via a mobile kitchen, food truck or trailer.

This application is for 1 year.

Staff is supportive of the request.

#### **Business License Cover Sheet**

Kona Ice of Bloomington - Truck 1

**Business Name** 

| business name                     | Kond ice of Bloomington - Ifuck i                                                                          |
|-----------------------------------|------------------------------------------------------------------------------------------------------------|
| License Type                      | Mobile Vendor License                                                                                      |
| Contact                           | Warren Stohler                                                                                             |
| Phone                             | 317-363-7810                                                                                               |
| Email                             | wstohler@kona-ice.com                                                                                      |
| BPW Resolution No (if applicable) | 2024-061                                                                                                   |
| Issue Date of License             | 9/12/2024                                                                                                  |
| Expiration Date of License        | 9/12/2025                                                                                                  |
| Scanned?                          |                                                                                                            |
| Renewal Date for License          | 9/12/2025                                                                                                  |
| Department Head                   | Jane Kupersmith                                                                                            |
| Record Destruction Date           | 9/12/2028                                                                                                  |
| ESD Tracking No                   | N/A                                                                                                        |
| Document Physical Filing Location | 2-drawer file cabinet at ESD Admin's desk                                                                  |
| Document Digital Filing Location  | I:\common\Economic<br>Development\BUSINESS\Business<br>Licensing\Licenses\Mobile Vendor License\Businesses |