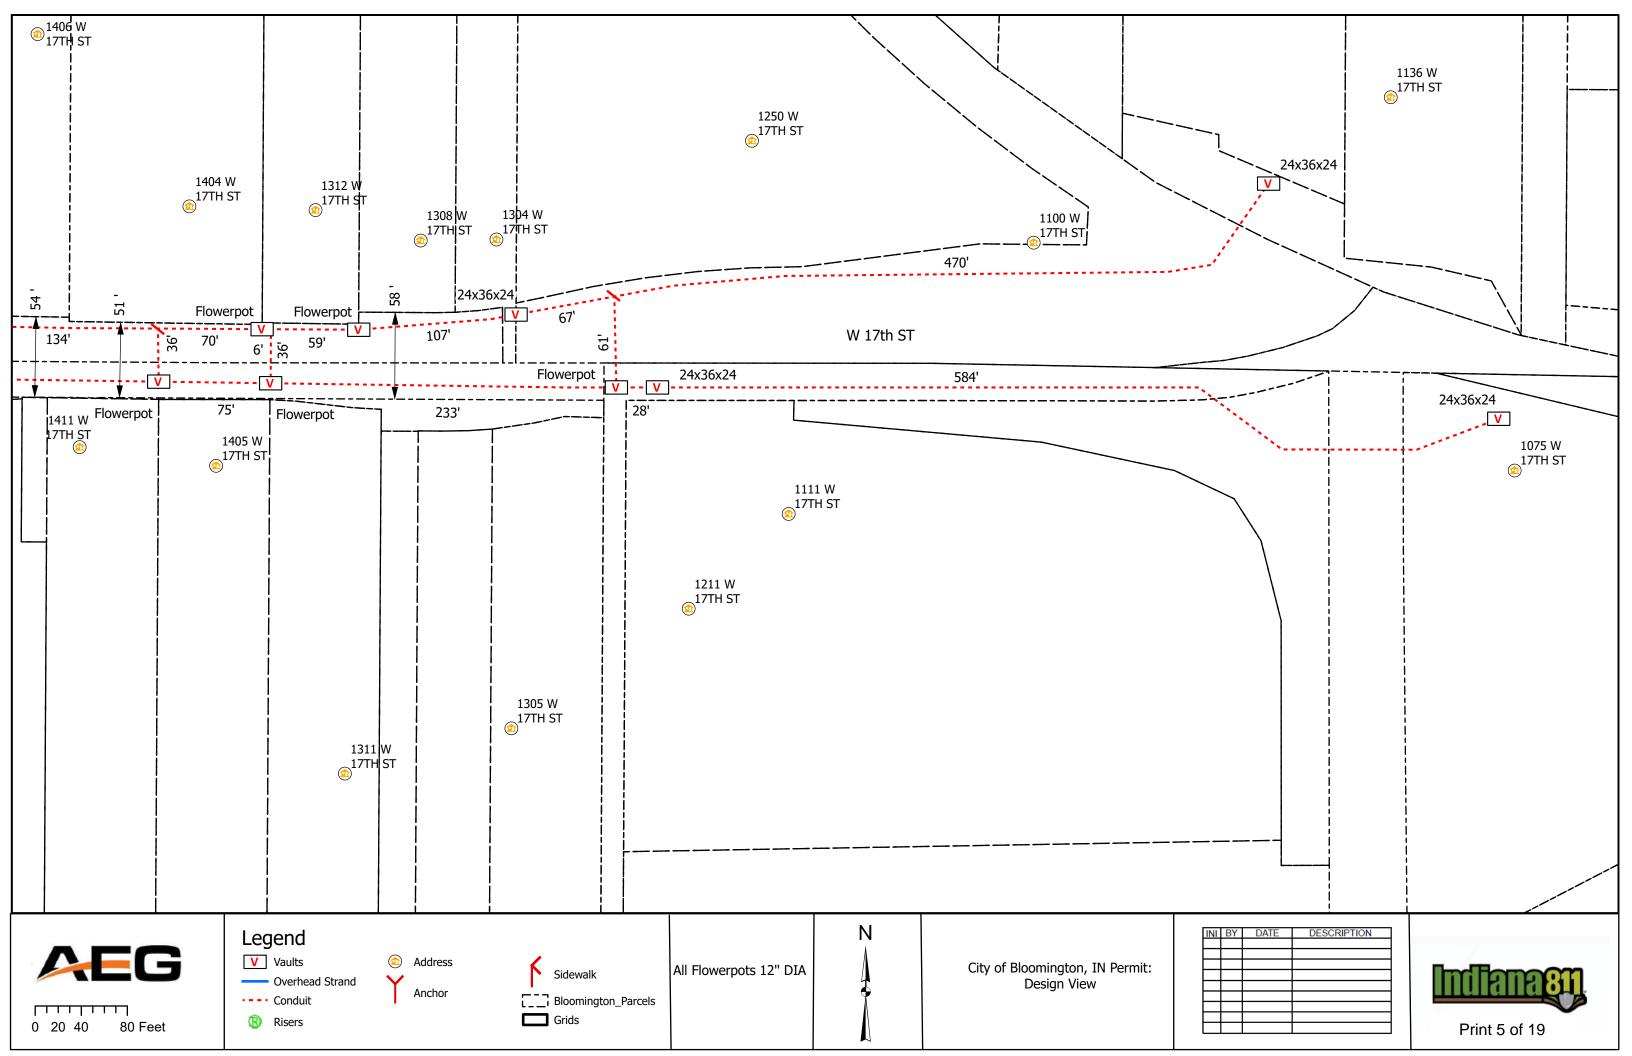

#### IV. NEW BUSINESS

- 1. Addendum 4 to Preliminary Engineering Contract with WSP USA for Neighborhood Greenway Projects
- 2. Road and Sidewalk Closure Request from Strauser Construction, Inc. on N. Grant Street
- 3. Road Closures Request from Economic & Sustainable Development in Near West Side Neighborhood
- 4. Lane and Sidewalk Closure Request from AEG
- 5. Contract with Multi-Craft for Fire Lines Replacement at Walnut Street Garage