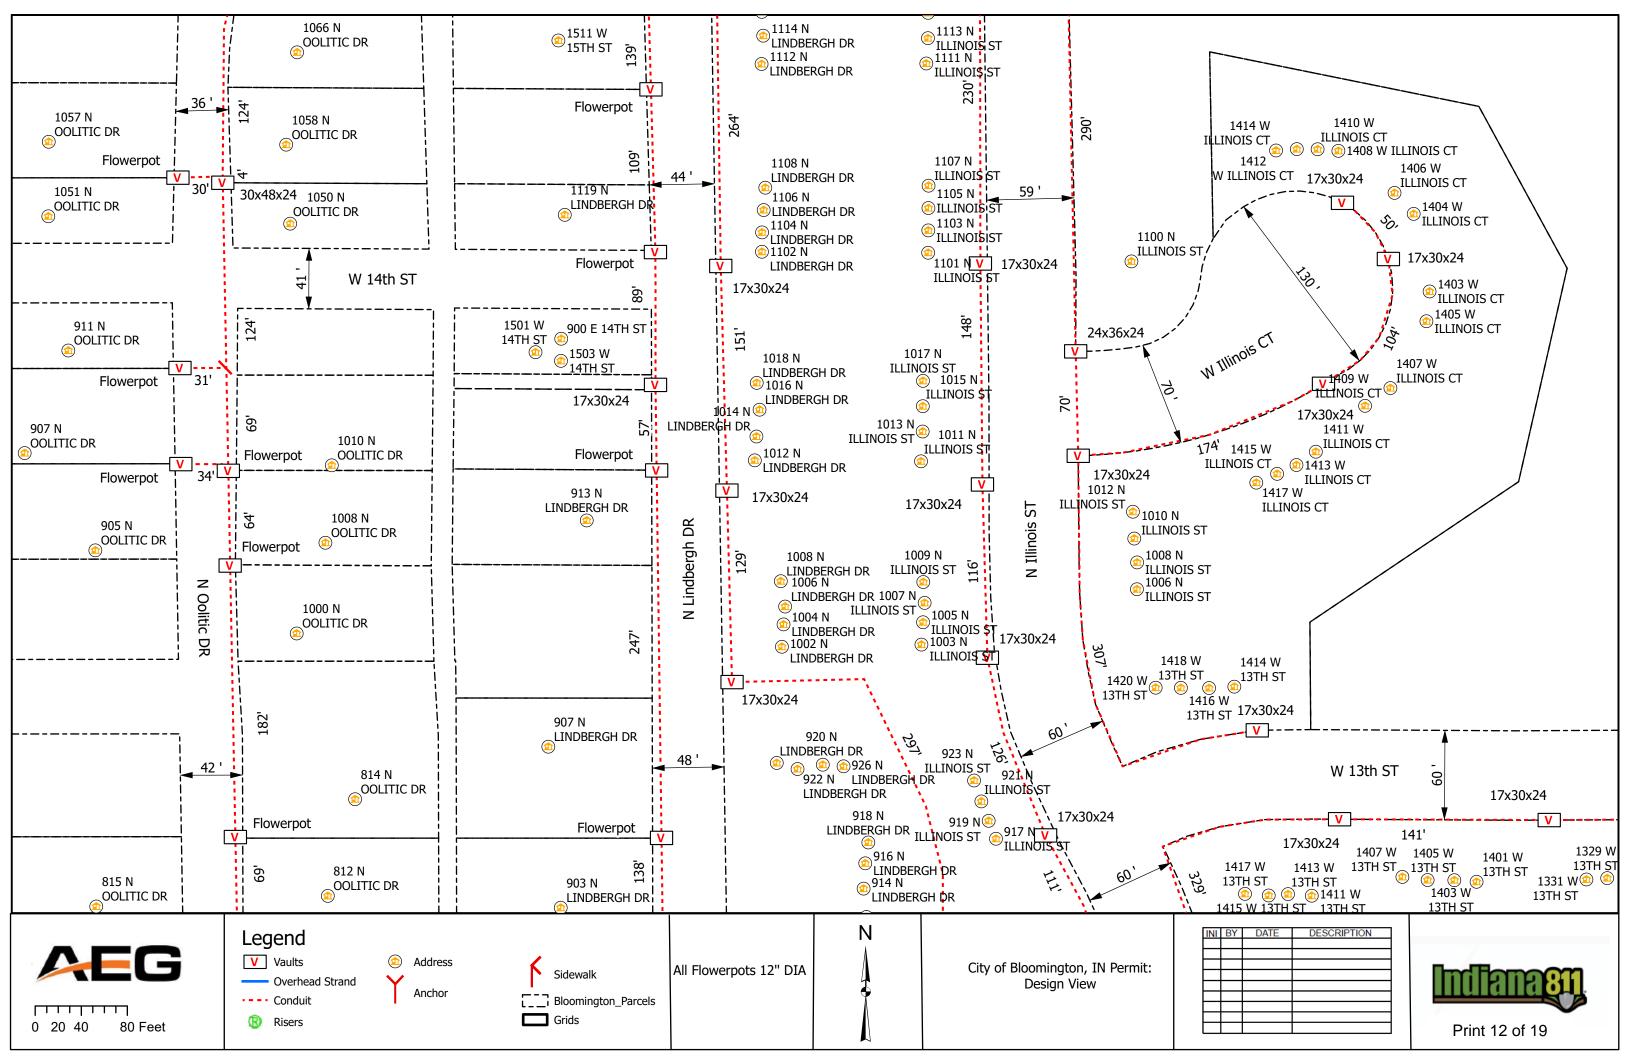

#### IV. NEW BUSINESS

- 1. Addendum 4 to Preliminary Engineering Contract with WSP USA for Neighborhood Greenway Projects
- 2. Road and Sidewalk Closure Request from Strauser Construction, Inc. on N. Grant Street
- 3. Road Closures Request from Economic & Sustainable Development in Near West Side Neighborhood
- 4. Lane and Sidewalk Closure Request from AEG
- 5. Contract with Multi-Craft for Fire Lines Replacement at Walnut Street Garage