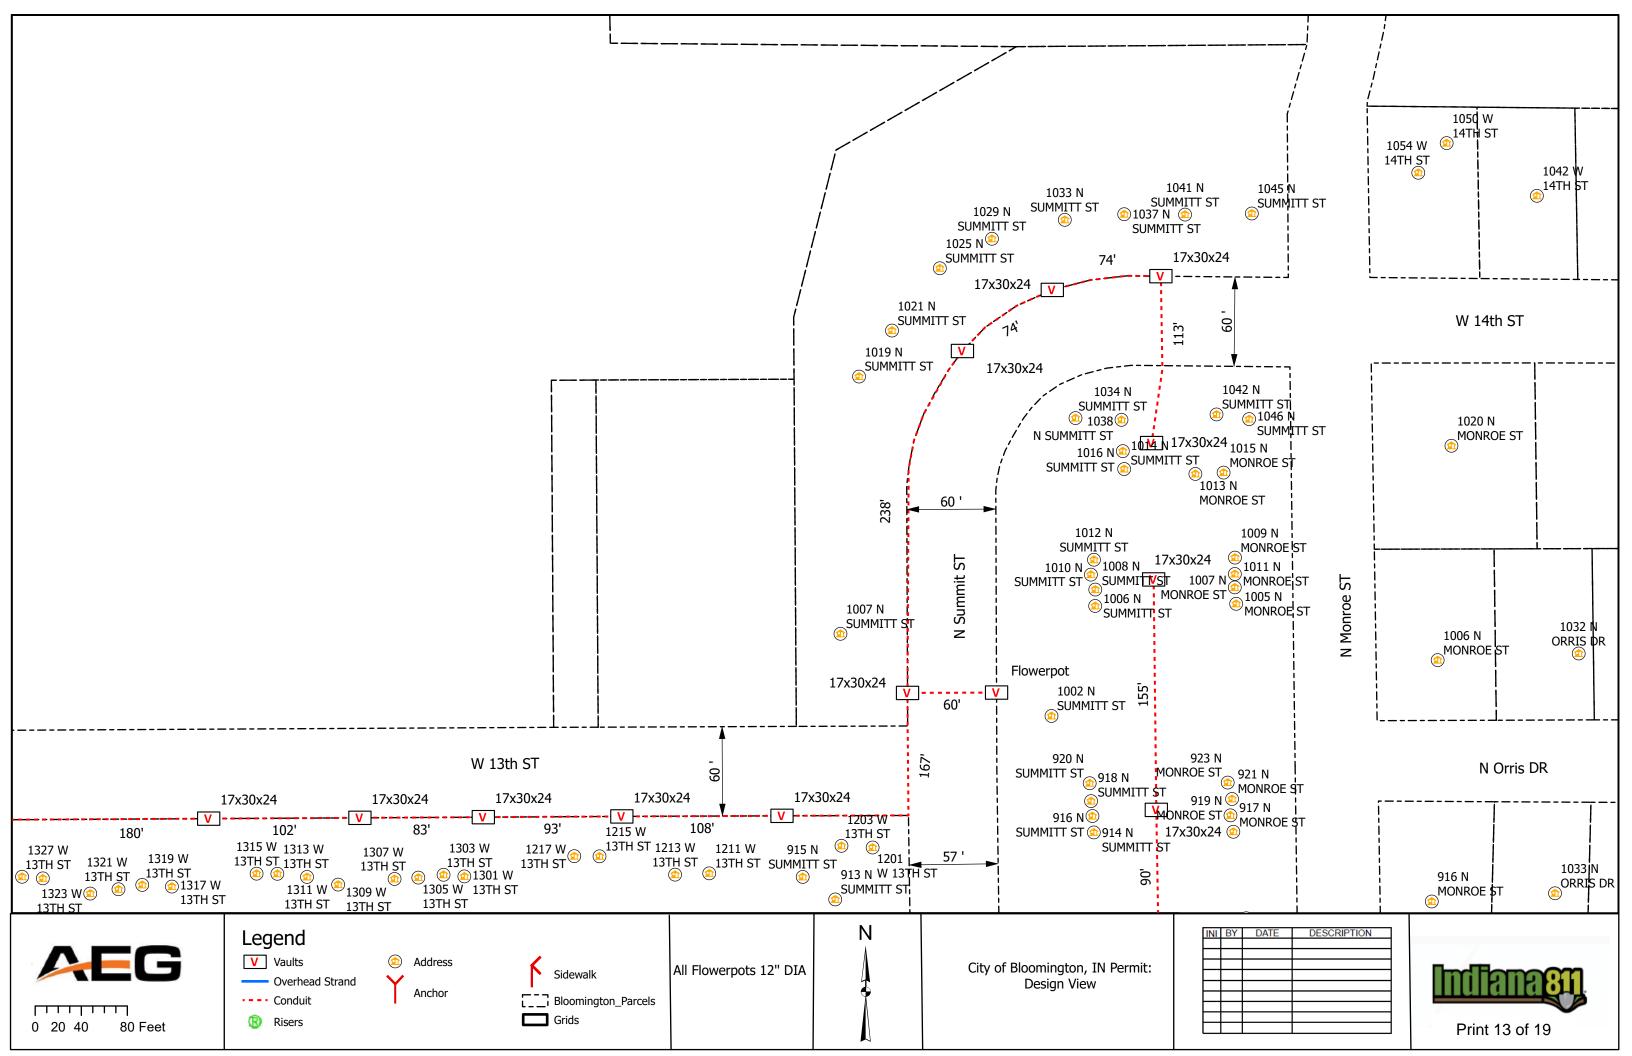

#### IV. NEW BUSINESS

- 1. Addendum 4 to Preliminary Engineering Contract with WSP USA for Neighborhood Greenway Projects
- 2. Road and Sidewalk Closure Request from Strauser Construction, Inc. on N. Grant Street
- 3. Road Closures Request from Economic & Sustainable Development in Near West Side Neighborhood
- 4. Lane and Sidewalk Closure Request from AEG
- 5. Contract with Multi-Craft for Fire Lines Replacement at Walnut Street Garage