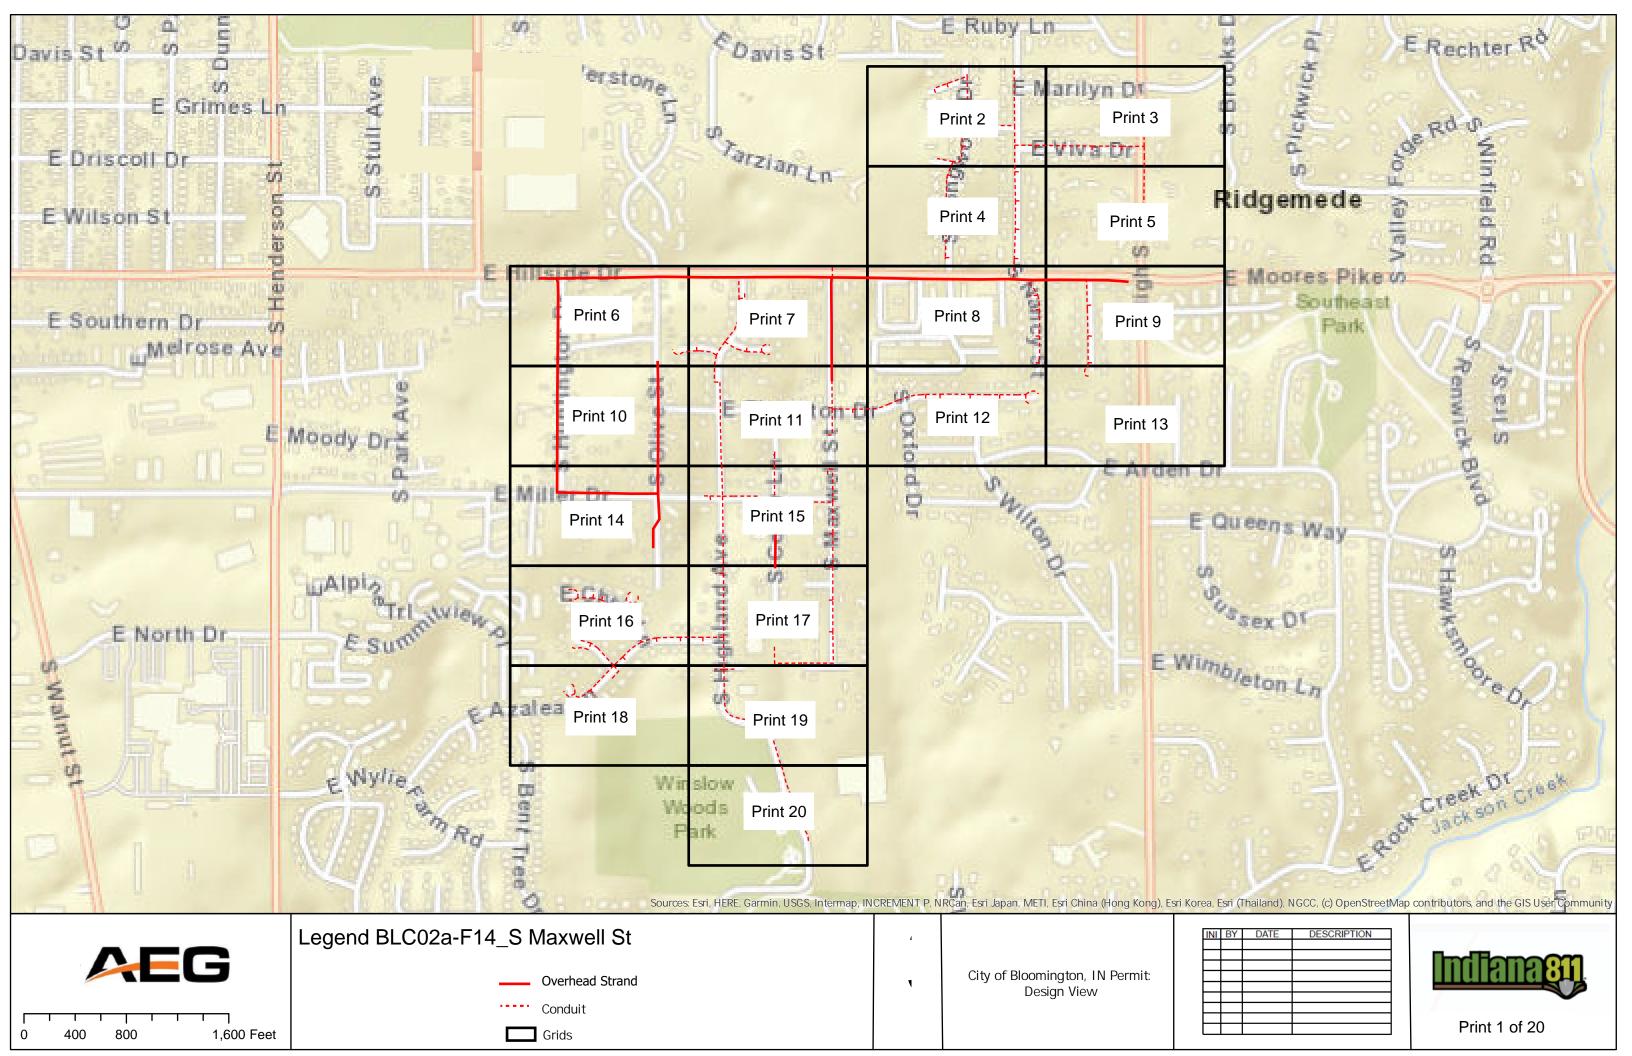

#### IV. NEW BUSINESS

- 1. Addendum 4 to Preliminary Engineering Contract with WSP USA for Neighborhood Greenway Projects
- 2. Road and Sidewalk Closure Request from Strauser Construction, Inc. on N. Grant Street
- 3. Road Closures Request from Economic & Sustainable Development in Near West Side Neighborhood
- 4. Lane and Sidewalk Closure Request from AEG
- 5. Contract with Multi-Craft for Fire Lines Replacement at Walnut Street Garage