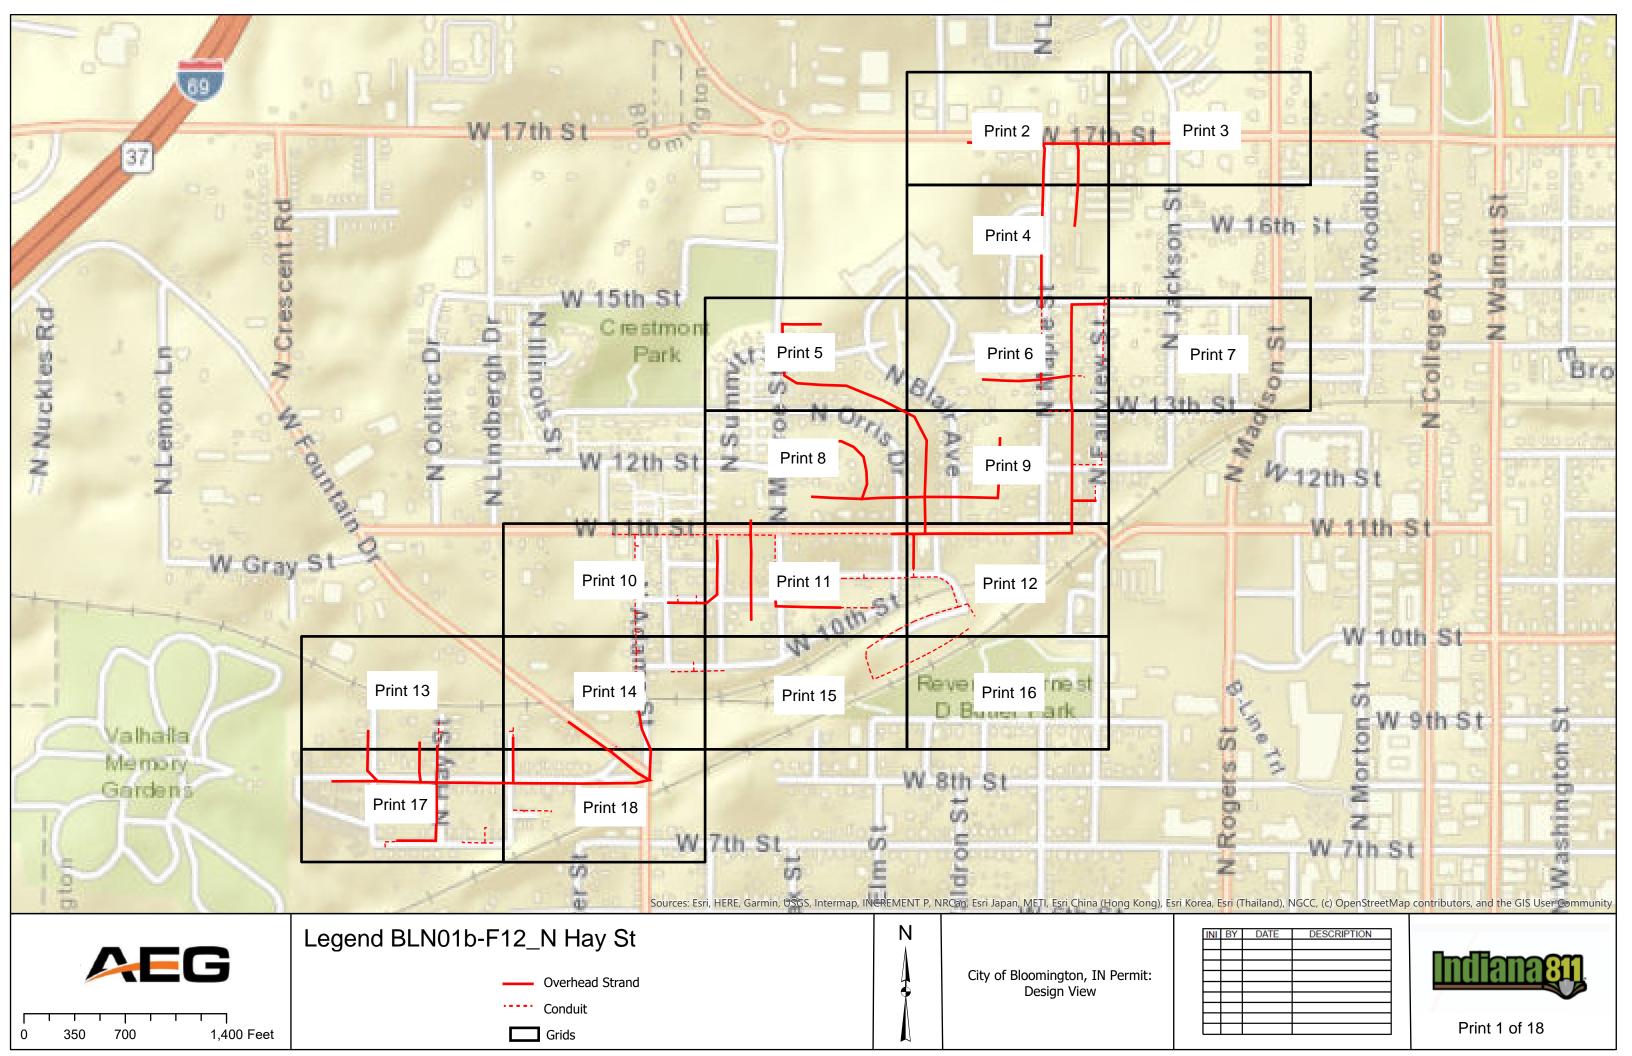

#### IV. NEW BUSINESS

- 1. Addendum 4 to Preliminary Engineering Contract with WSP USA for Neighborhood Greenway Projects
- 2. Road and Sidewalk Closure Request from Strauser Construction, Inc. on N. Grant Street
- 3. Road Closures Request from Economic & Sustainable Development in Near West Side Neighborhood
- 4. Lane and Sidewalk Closure Request from AEG
- 5. Contract with Multi-Craft for Fire Lines Replacement at Walnut Street Garage