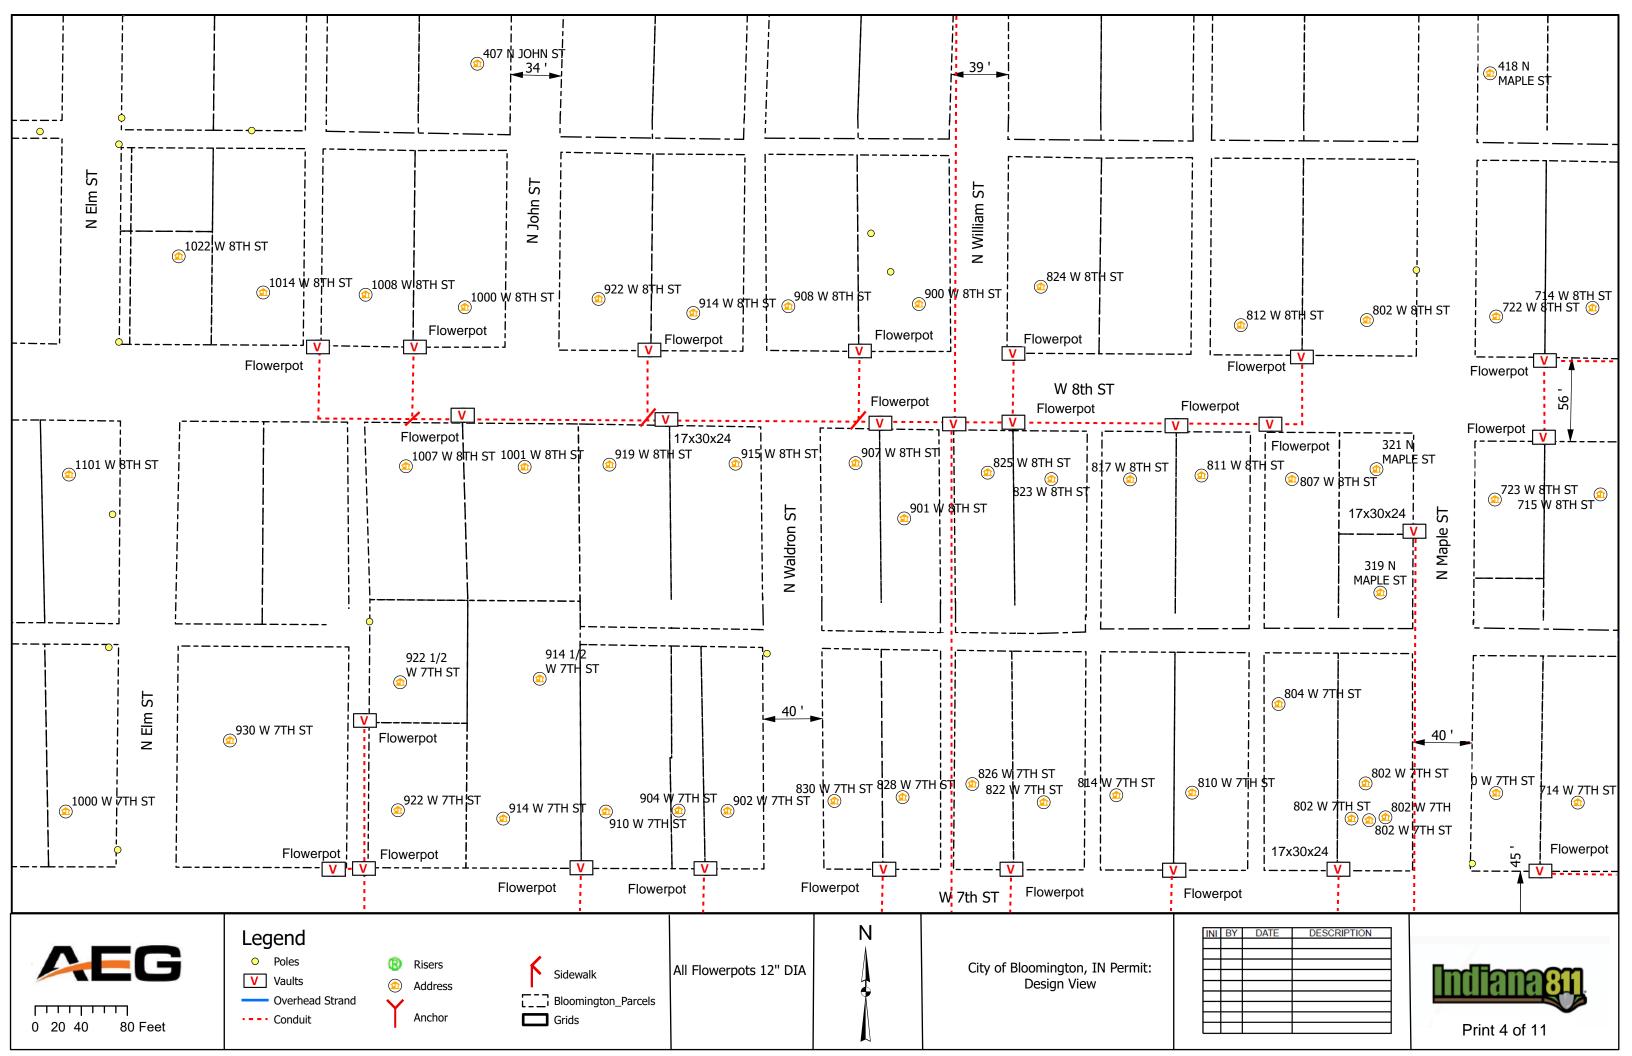

#### IV. NEW BUSINESS

- 1. Addendum 4 to Preliminary Engineering Contract with WSP USA for Neighborhood Greenway Projects
- 2. Road and Sidewalk Closure Request from Strauser Construction, Inc. on N. Grant Street
- 3. Road Closures Request from Economic & Sustainable Development in Near West Side Neighborhood
- 4. Lane and Sidewalk Closure Request from AEG
- 5. Contract with Multi-Craft for Fire Lines Replacement at Walnut Street Garage