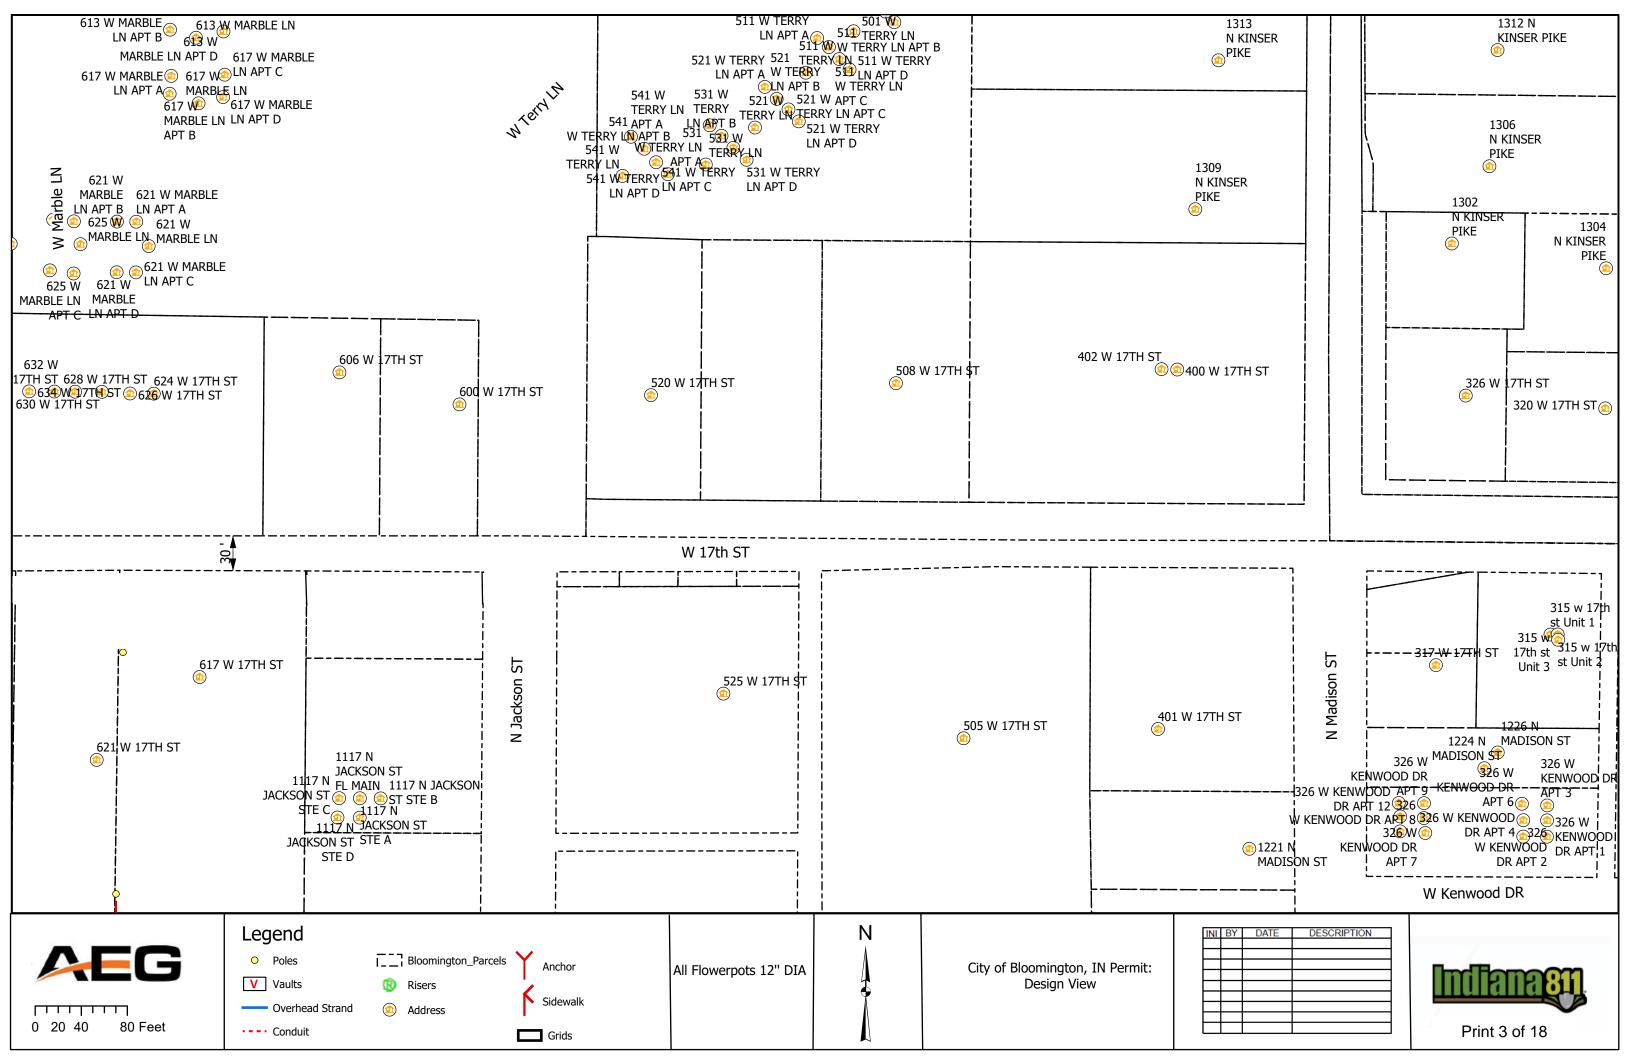

#### IV. NEW BUSINESS

- 1. Addendum 4 to Preliminary Engineering Contract with WSP USA for Neighborhood Greenway Projects
- 2. Road and Sidewalk Closure Request from Strauser Construction, Inc. on N. Grant Street
- 3. Road Closures Request from Economic & Sustainable Development in Near West Side Neighborhood
- 4. Lane and Sidewalk Closure Request from AEG
- 5. Contract with Multi-Craft for Fire Lines Replacement at Walnut Street Garage