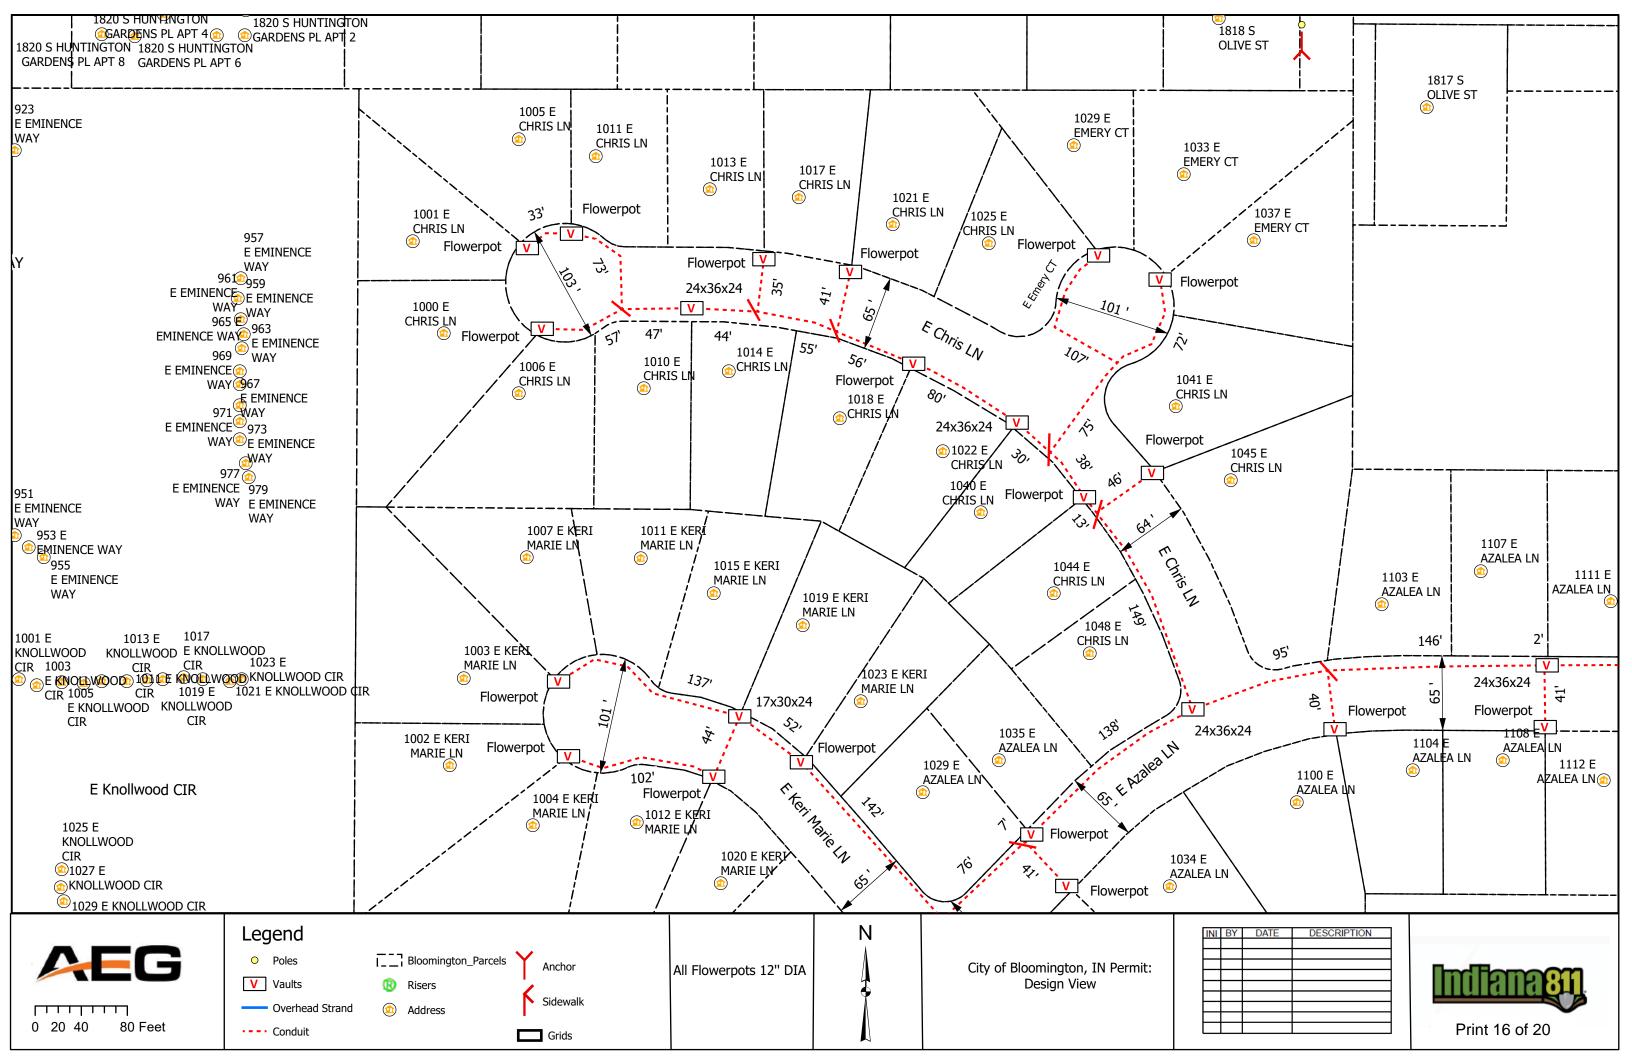

#### IV. NEW BUSINESS

- 1. Addendum 4 to Preliminary Engineering Contract with WSP USA for Neighborhood Greenway Projects
- 2. Road and Sidewalk Closure Request from Strauser Construction, Inc. on N. Grant Street
- 3. Road Closures Request from Economic & Sustainable Development in Near West Side Neighborhood
- 4. Lane and Sidewalk Closure Request from AEG
- 5. Contract with Multi-Craft for Fire Lines Replacement at Walnut Street Garage