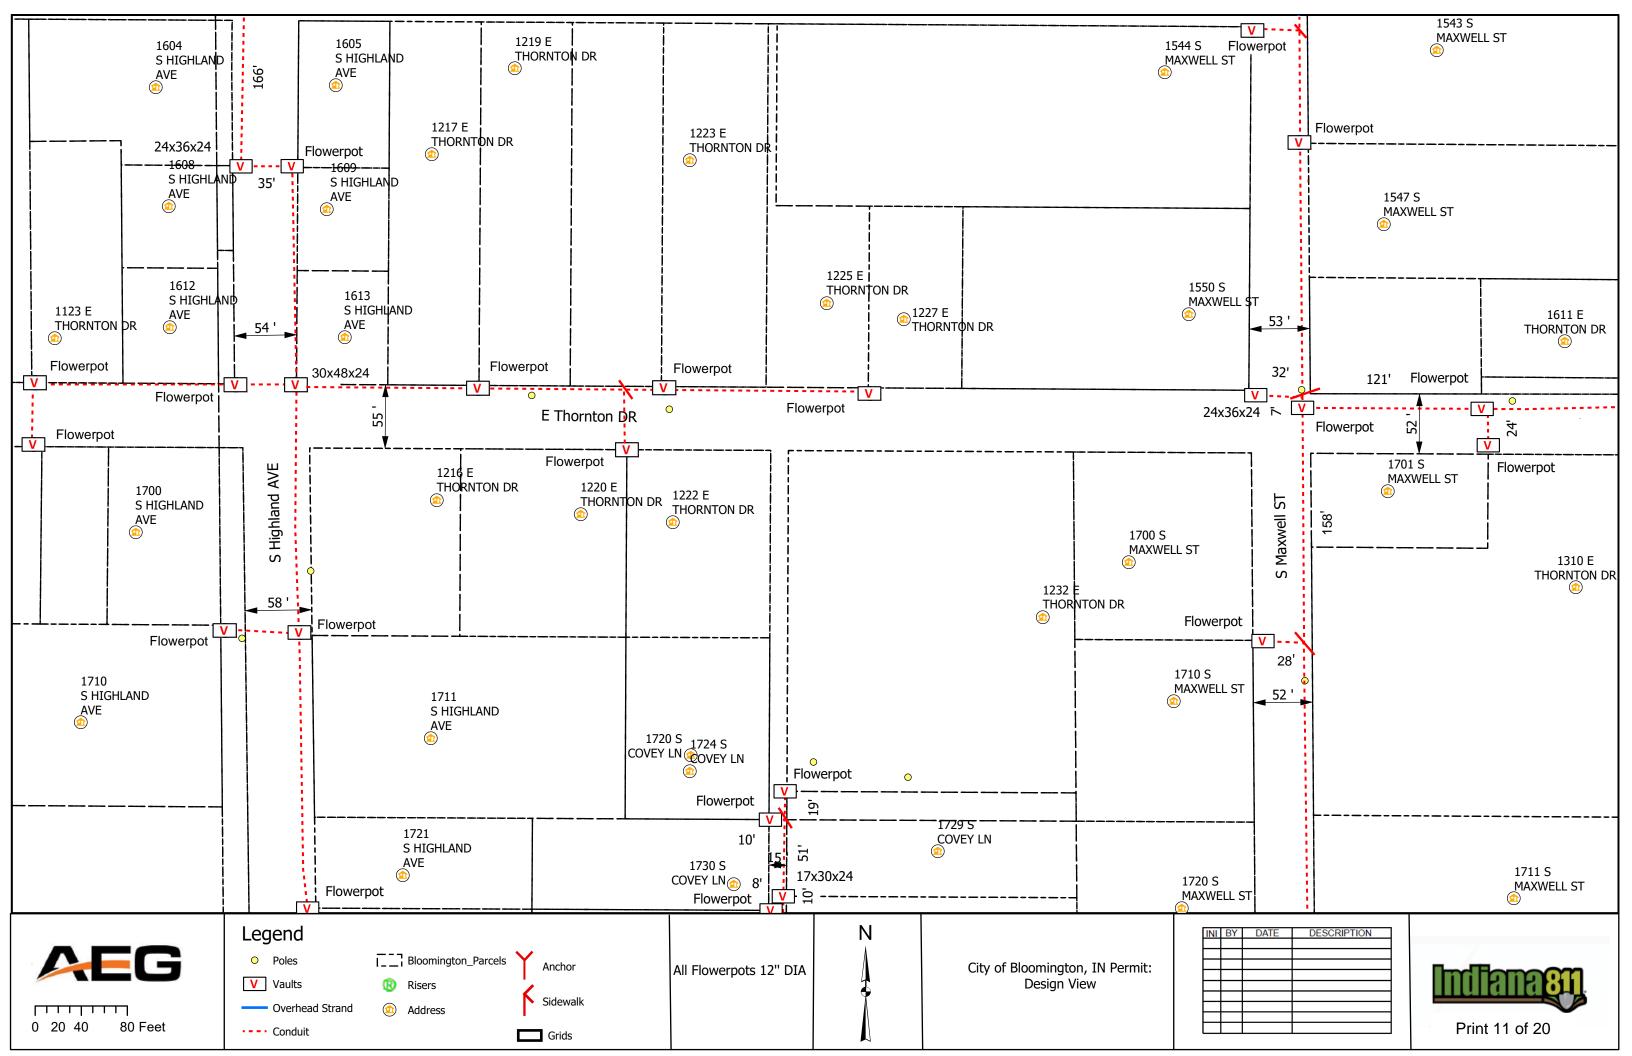

#### IV. NEW BUSINESS

- 1. Addendum 4 to Preliminary Engineering Contract with WSP USA for Neighborhood Greenway Projects
- 2. Road and Sidewalk Closure Request from Strauser Construction, Inc. on N. Grant Street
- 3. Road Closures Request from Economic & Sustainable Development in Near West Side Neighborhood
- 4. Lane and Sidewalk Closure Request from AEG
- 5. Contract with Multi-Craft for Fire Lines Replacement at Walnut Street Garage