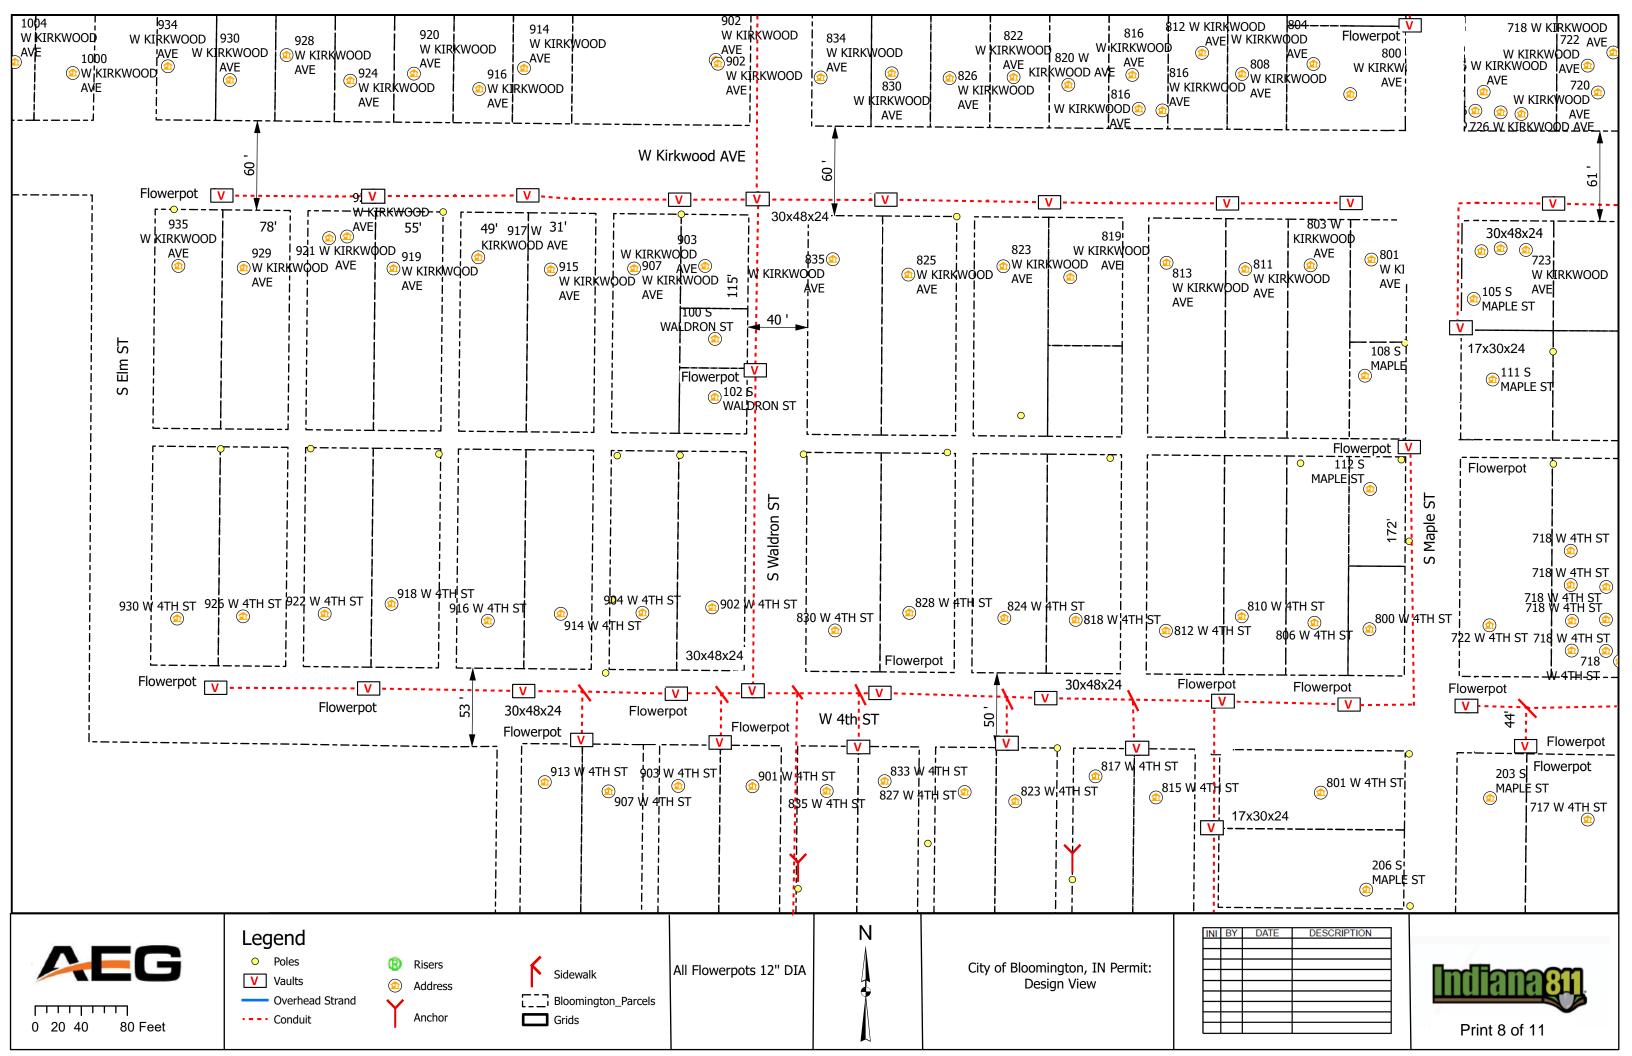

#### IV. NEW BUSINESS

- 1. Addendum 4 to Preliminary Engineering Contract with WSP USA for Neighborhood Greenway Projects
- 2. Road and Sidewalk Closure Request from Strauser Construction, Inc. on N. Grant Street
- 3. Road Closures Request from Economic & Sustainable Development in Near West Side Neighborhood
- 4. Lane and Sidewalk Closure Request from AEG
- 5. Contract with Multi-Craft for Fire Lines Replacement at Walnut Street Garage