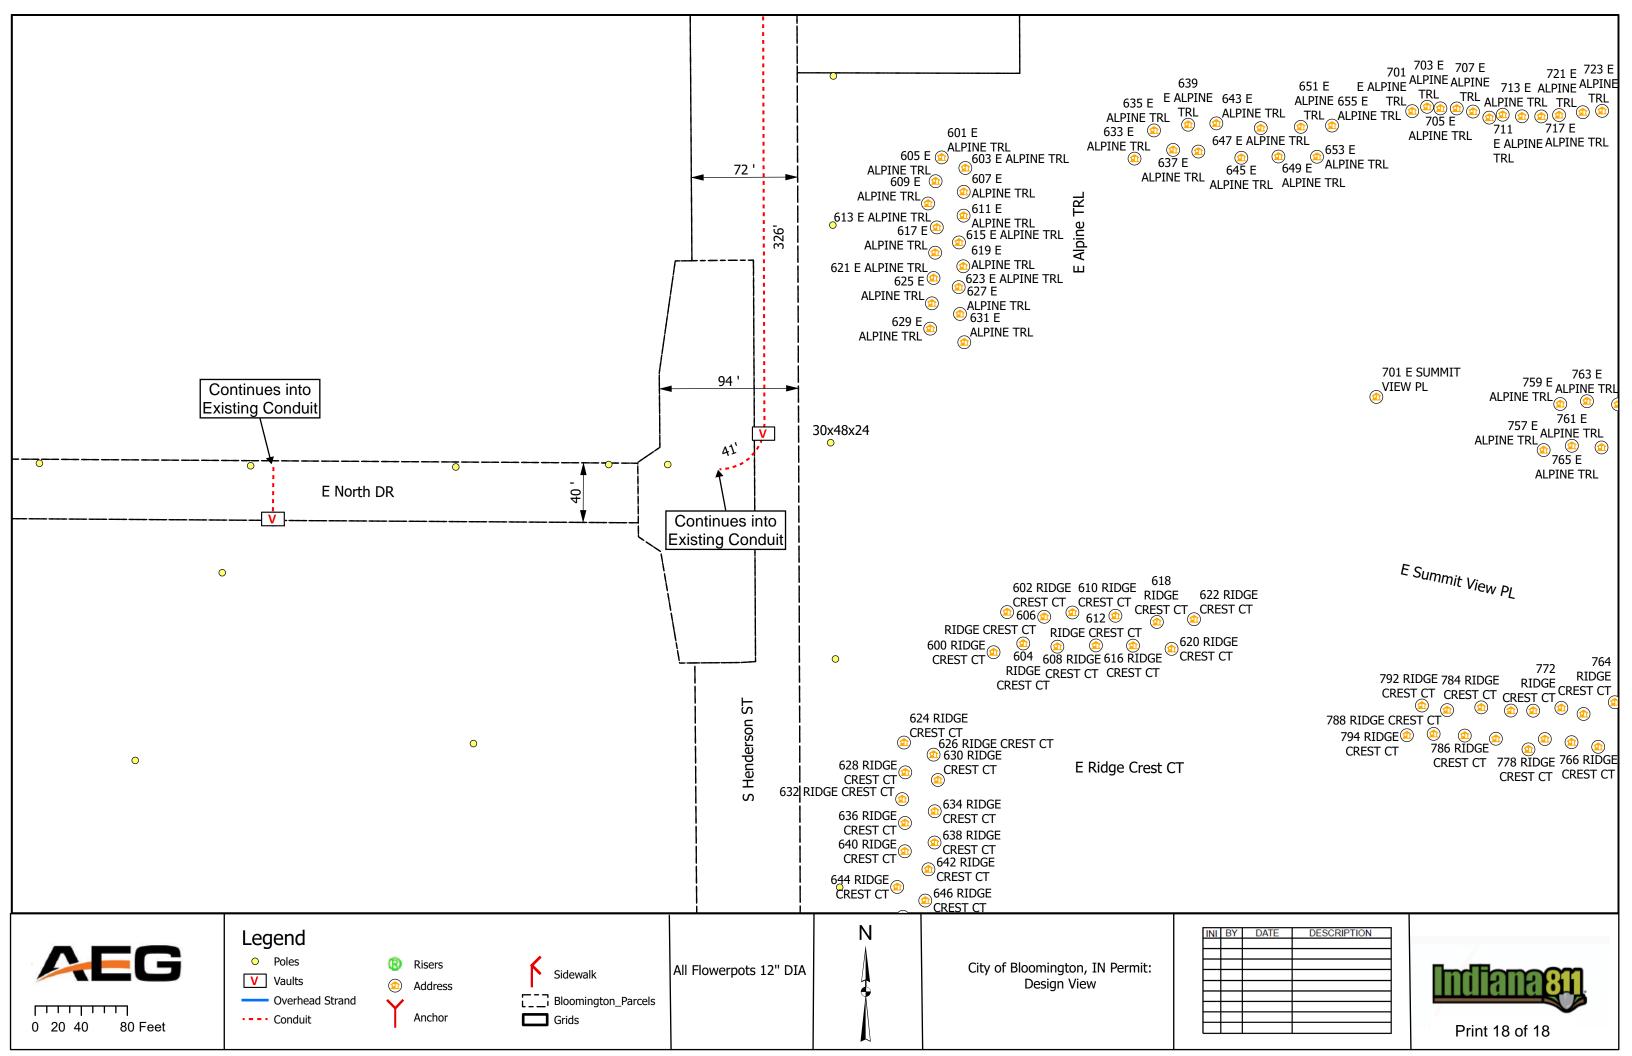

#### IV. NEW BUSINESS

- 1. Addendum 4 to Preliminary Engineering Contract with WSP USA for Neighborhood Greenway Projects
- 2. Road and Sidewalk Closure Request from Strauser Construction, Inc. on N. Grant Street
- 3. Road Closures Request from Economic & Sustainable Development in Near West Side Neighborhood
- 4. Lane and Sidewalk Closure Request from AEG
- 5. Contract with Multi-Craft for Fire Lines Replacement at Walnut Street Garage