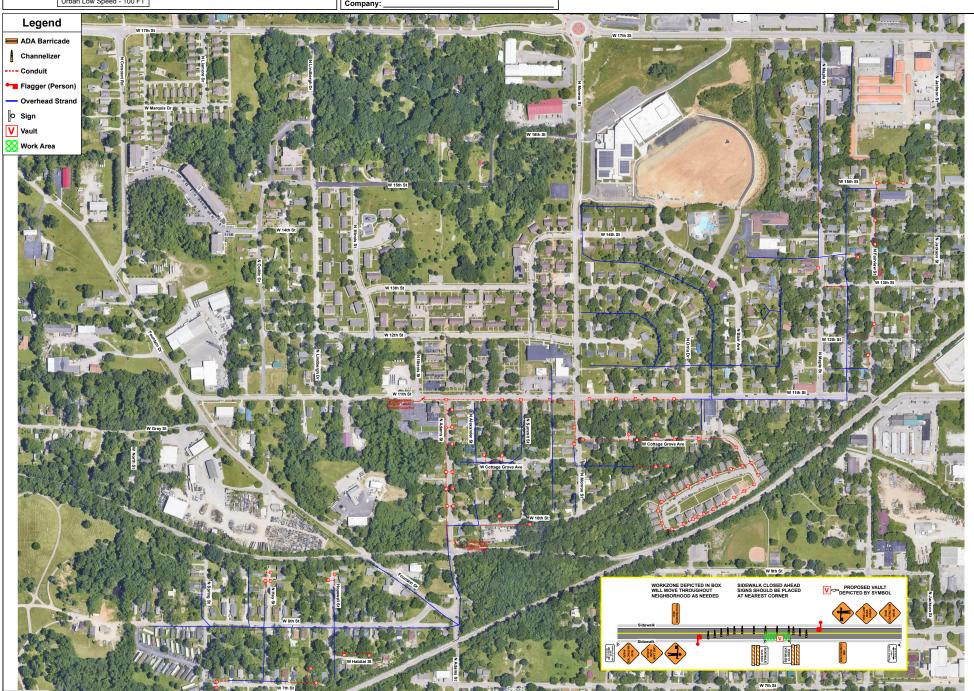

#### IV. NEW BUSINESS

- 1. Addendum 4 to Preliminary Engineering Contract with WSP USA for Neighborhood Greenway Projects
- 2. Road and Sidewalk Closure Request from Strauser Construction, Inc. on N. Grant Street
- 3. Road Closures Request from Economic & Sustainable Development in Near West Side Neighborhood
- 4. Lane and Sidewalk Closure Request from AEG
- 5. Contract with Multi-Craft for Fire Lines Replacement at Walnut Street Garage