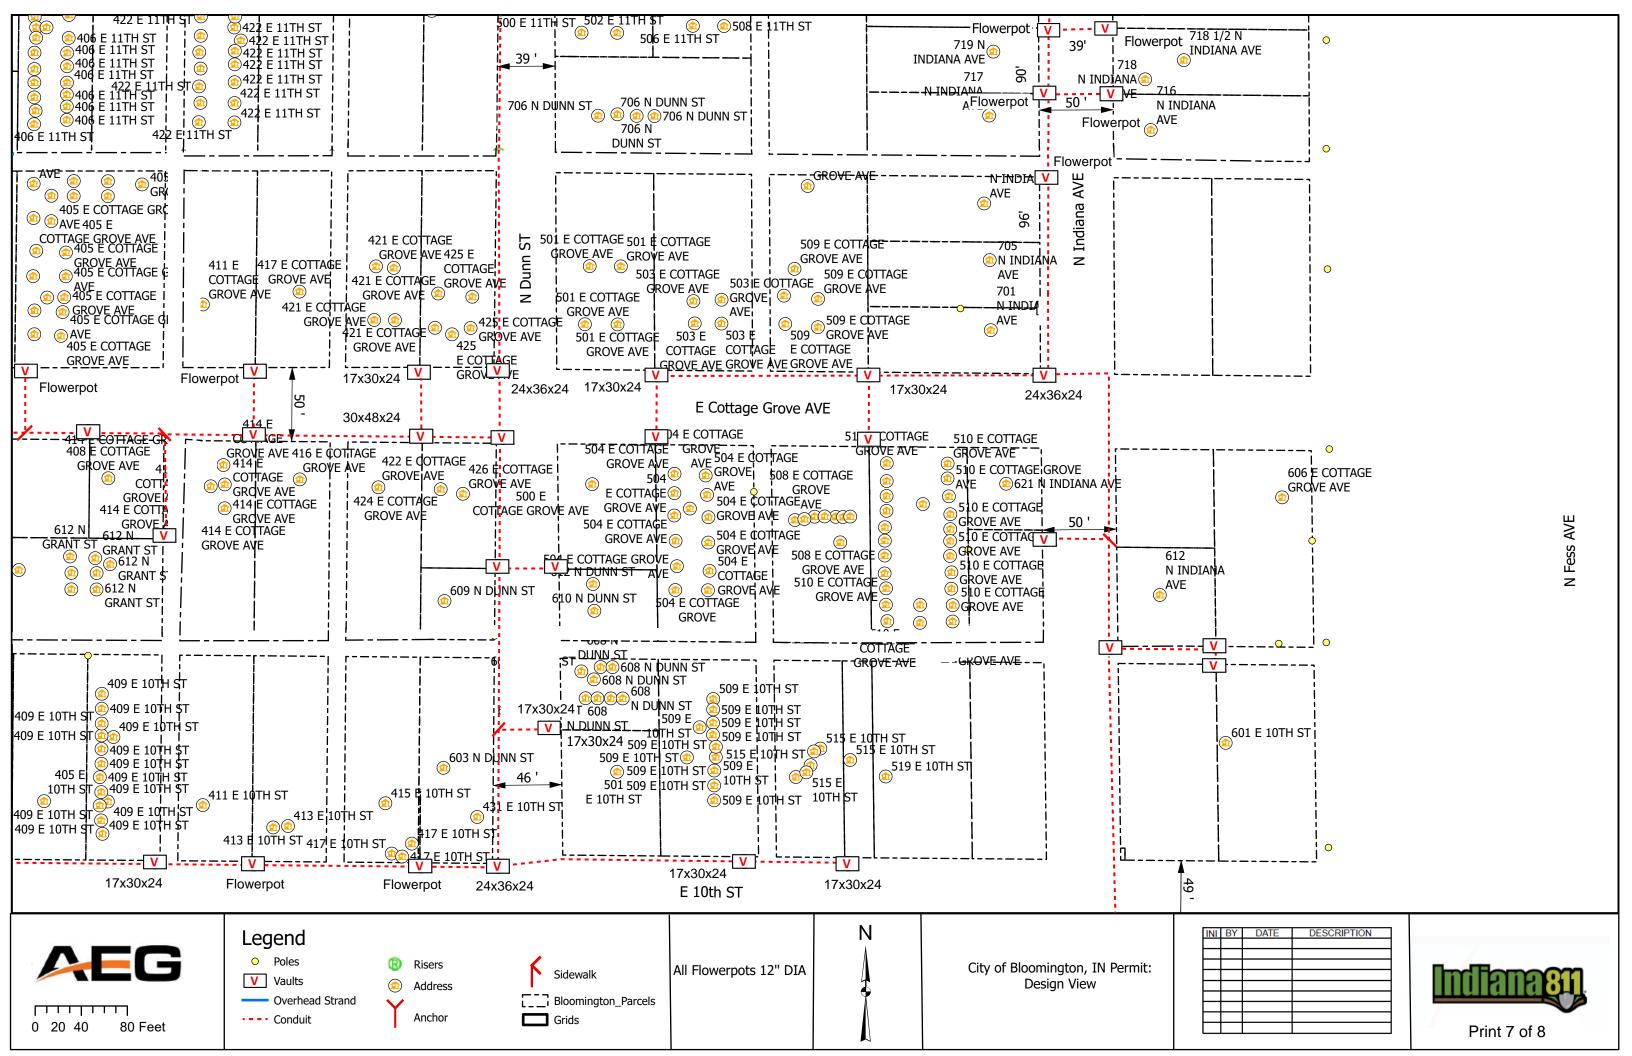

#### IV. NEW BUSINESS

- 1. Addendum 4 to Preliminary Engineering Contract with WSP USA for Neighborhood Greenway Projects
- 2. Road and Sidewalk Closure Request from Strauser Construction, Inc. on N. Grant Street
- 3. Road Closures Request from Economic & Sustainable Development in Near West Side Neighborhood
- 4. Lane and Sidewalk Closure Request from AEG
- 5. Contract with Multi-Craft for Fire Lines Replacement at Walnut Street Garage