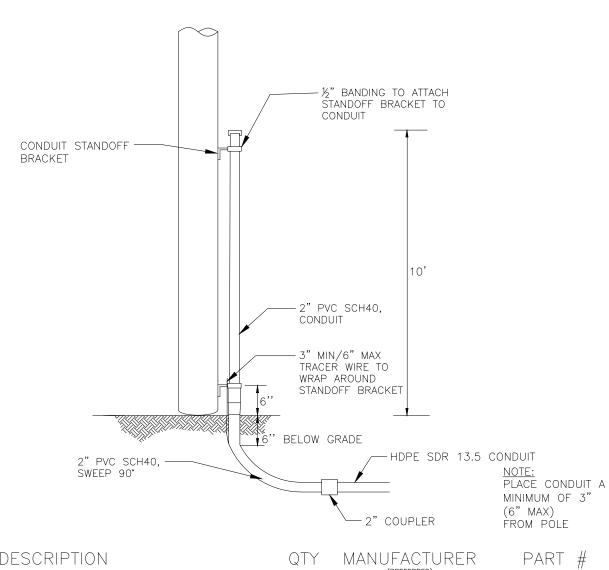

#### IV. NEW BUSINESS

- 1. Addendum 4 to Preliminary Engineering Contract with WSP USA for Neighborhood Greenway Projects
- 2. Road and Sidewalk Closure Request from Strauser Construction, Inc. on N. Grant Street
- 3. Road Closures Request from Economic & Sustainable Development in Near West Side Neighborhood
- 4. Lane and Sidewalk Closure Request from AEG
- 5. Contract with Multi-Craft for Fire Lines Replacement at Walnut Street Garage