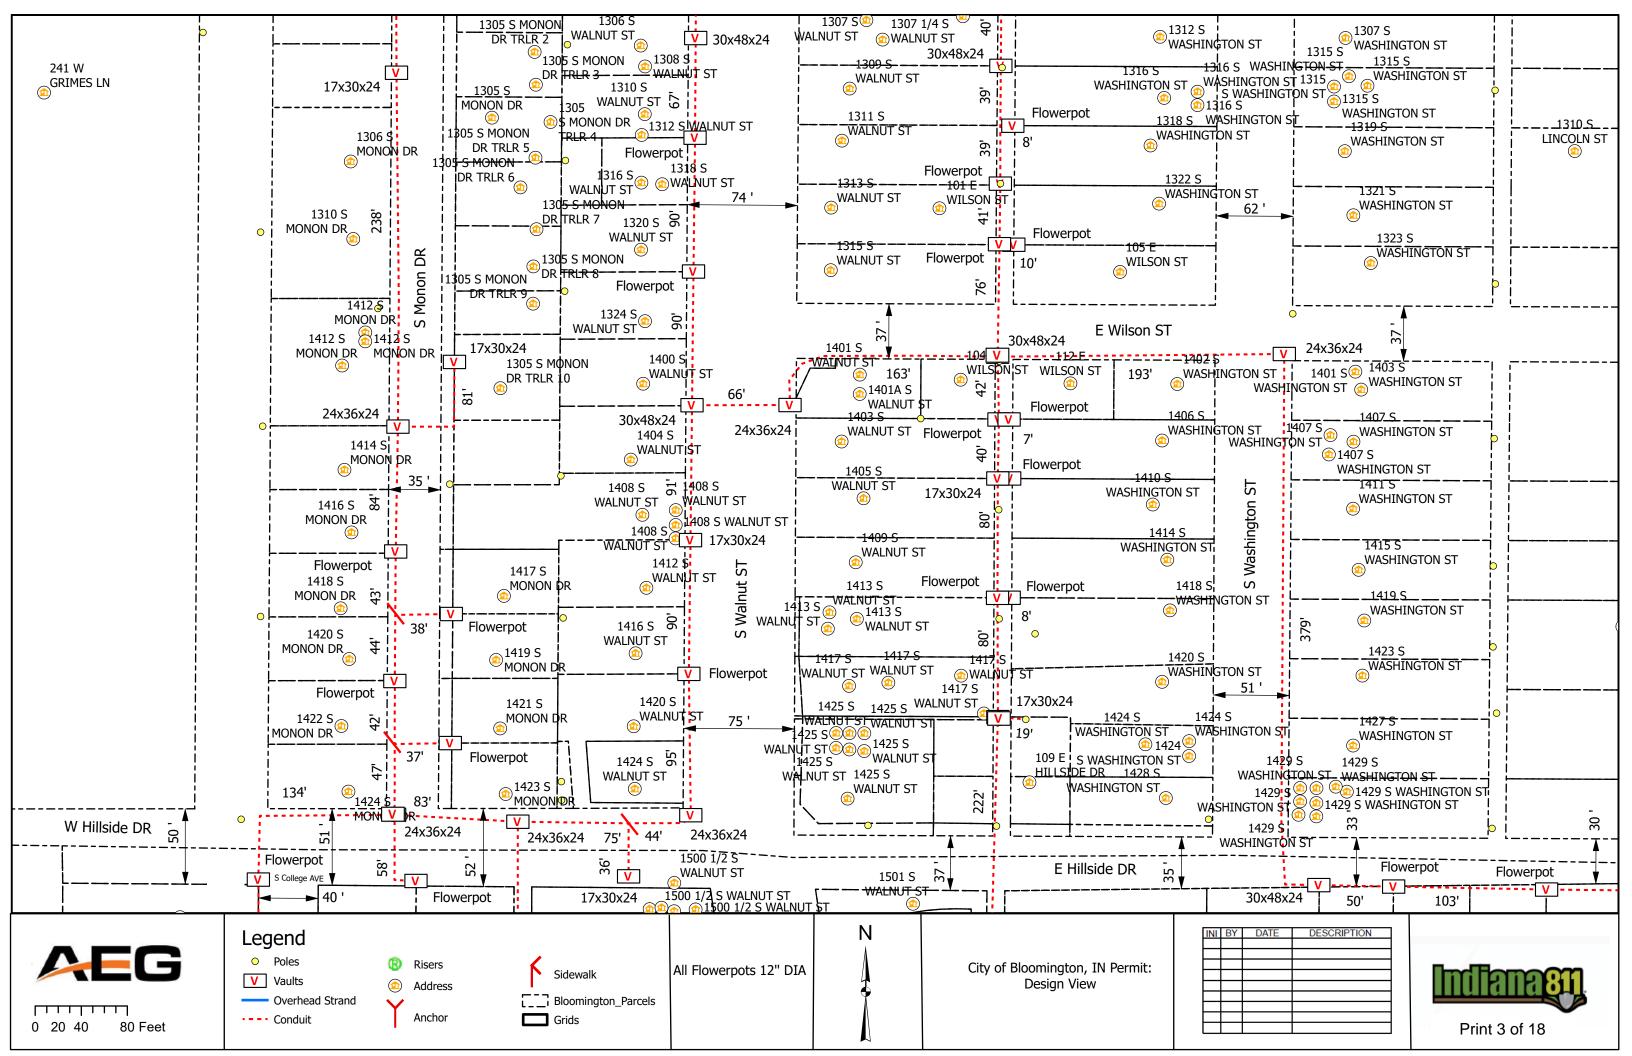

#### IV. NEW BUSINESS

- 1. Addendum 4 to Preliminary Engineering Contract with WSP USA for Neighborhood Greenway Projects
- 2. Road and Sidewalk Closure Request from Strauser Construction, Inc. on N. Grant Street
- 3. Road Closures Request from Economic & Sustainable Development in Near West Side Neighborhood
- 4. Lane and Sidewalk Closure Request from AEG
- 5. Contract with Multi-Craft for Fire Lines Replacement at Walnut Street Garage