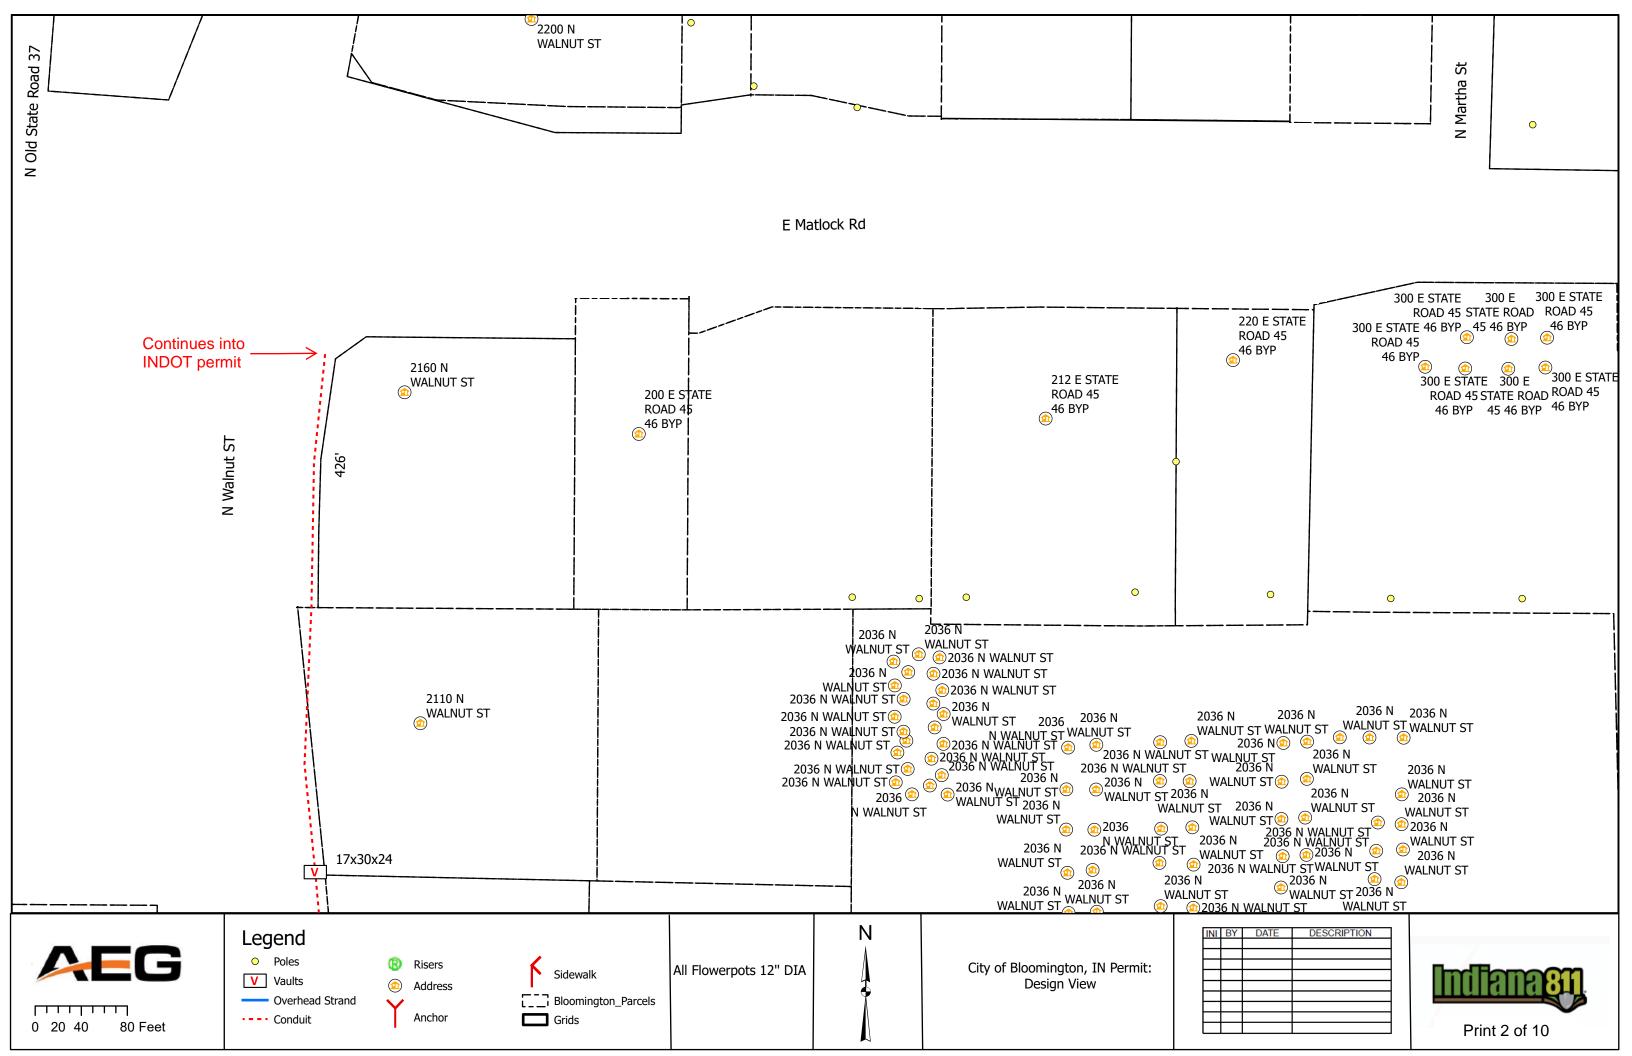

#### IV. NEW BUSINESS

- 1. Addendum 4 to Preliminary Engineering Contract with WSP USA for Neighborhood Greenway Projects
- 2. Road and Sidewalk Closure Request from Strauser Construction, Inc. on N. Grant Street
- 3. Road Closures Request from Economic & Sustainable Development in Near West Side Neighborhood
- 4. Lane and Sidewalk Closure Request from AEG
- 5. Contract with Multi-Craft for Fire Lines Replacement at Walnut Street Garage