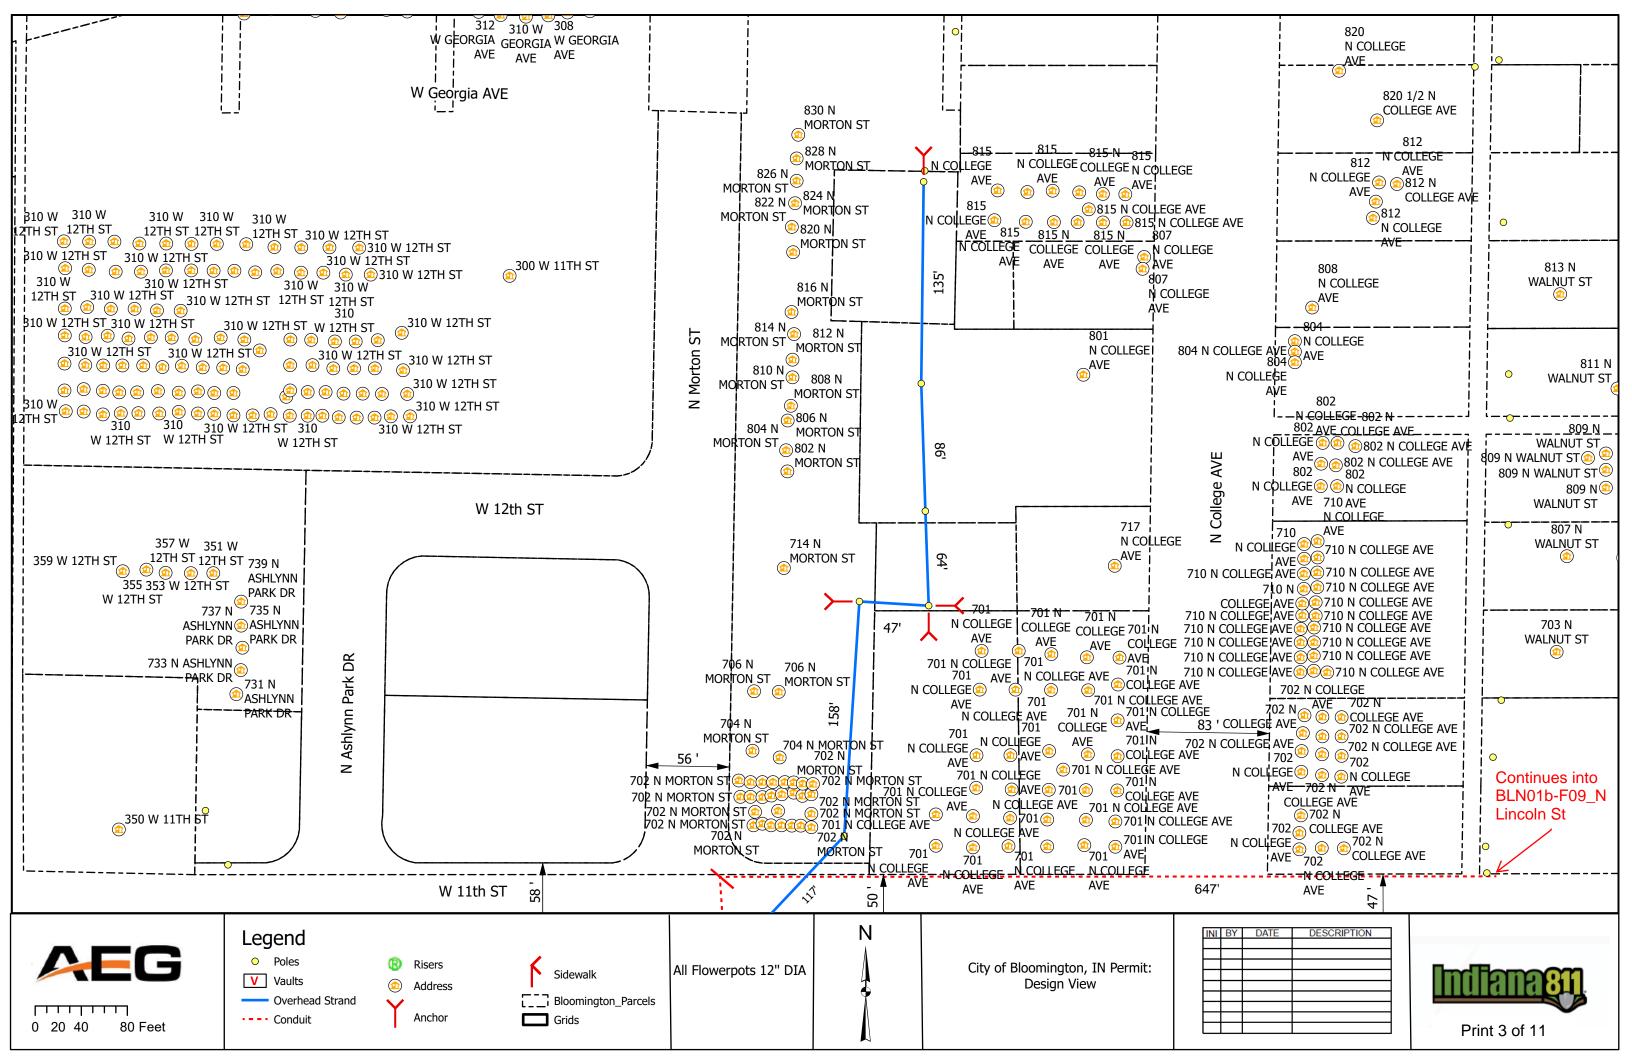

#### IV. NEW BUSINESS

- 1. Addendum 4 to Preliminary Engineering Contract with WSP USA for Neighborhood Greenway Projects
- 2. Road and Sidewalk Closure Request from Strauser Construction, Inc. on N. Grant Street
- 3. Road Closures Request from Economic & Sustainable Development in Near West Side Neighborhood
- 4. Lane and Sidewalk Closure Request from AEG
- 5. Contract with Multi-Craft for Fire Lines Replacement at Walnut Street Garage