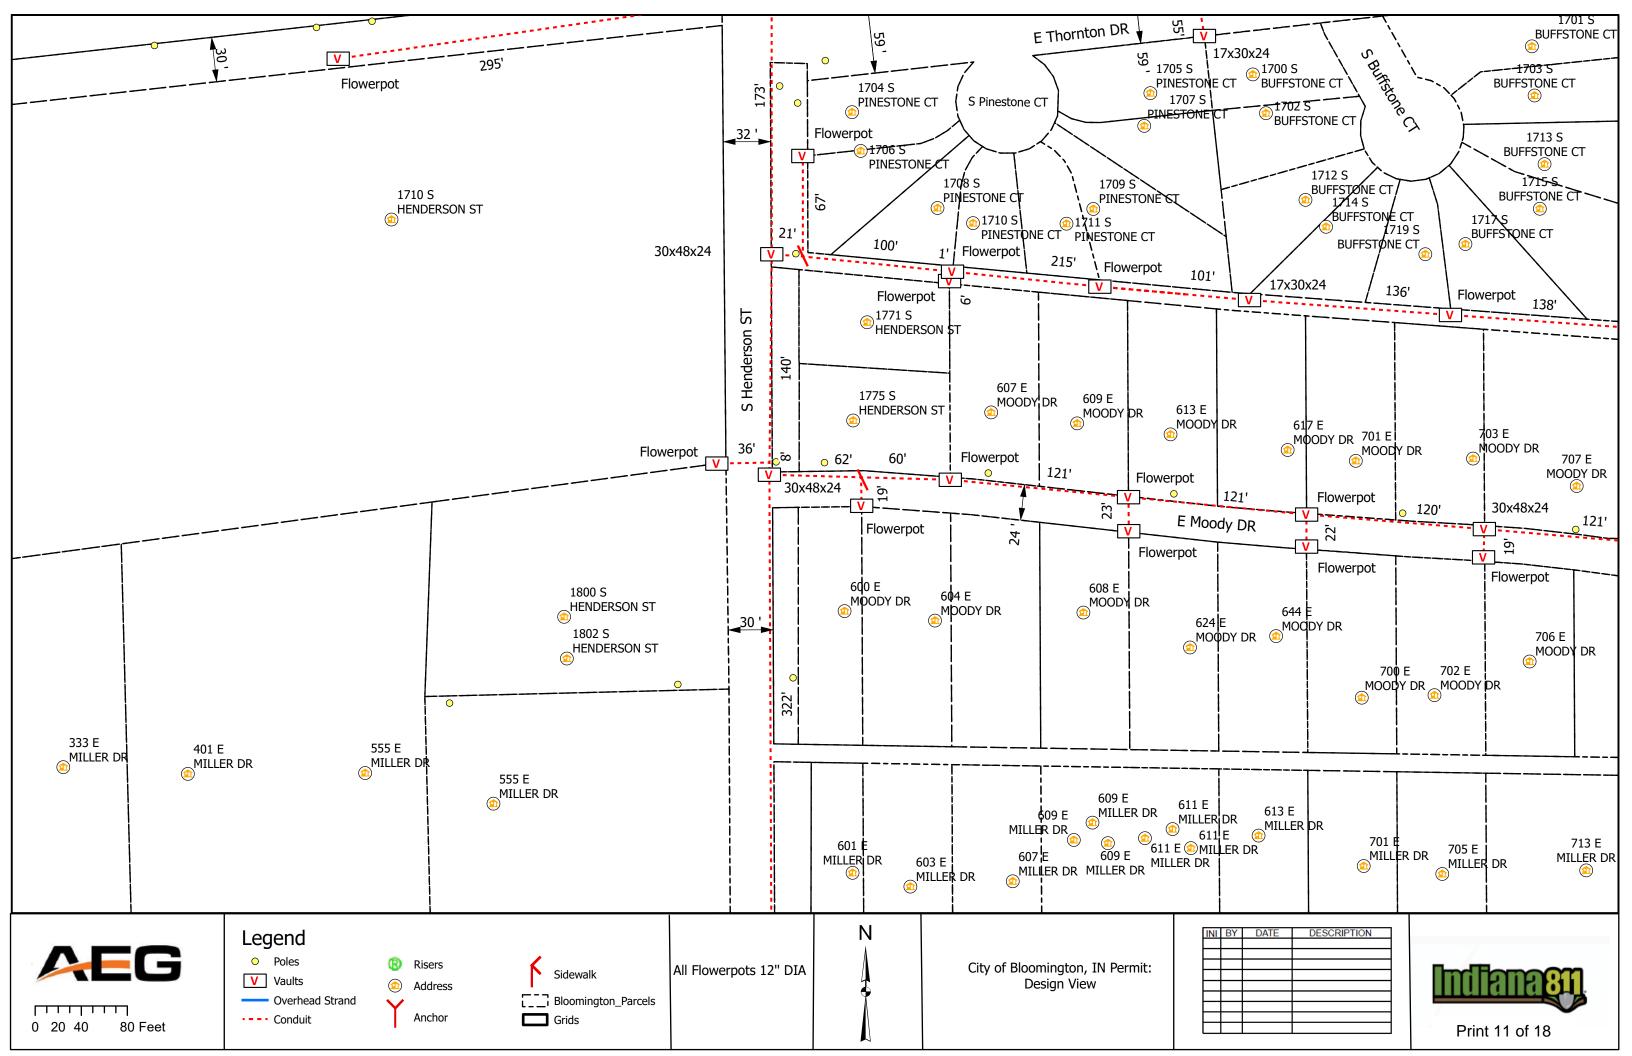

#### IV. NEW BUSINESS

- 1. Addendum 4 to Preliminary Engineering Contract with WSP USA for Neighborhood Greenway Projects
- 2. Road and Sidewalk Closure Request from Strauser Construction, Inc. on N. Grant Street
- 3. Road Closures Request from Economic & Sustainable Development in Near West Side Neighborhood
- 4. Lane and Sidewalk Closure Request from AEG
- 5. Contract with Multi-Craft for Fire Lines Replacement at Walnut Street Garage