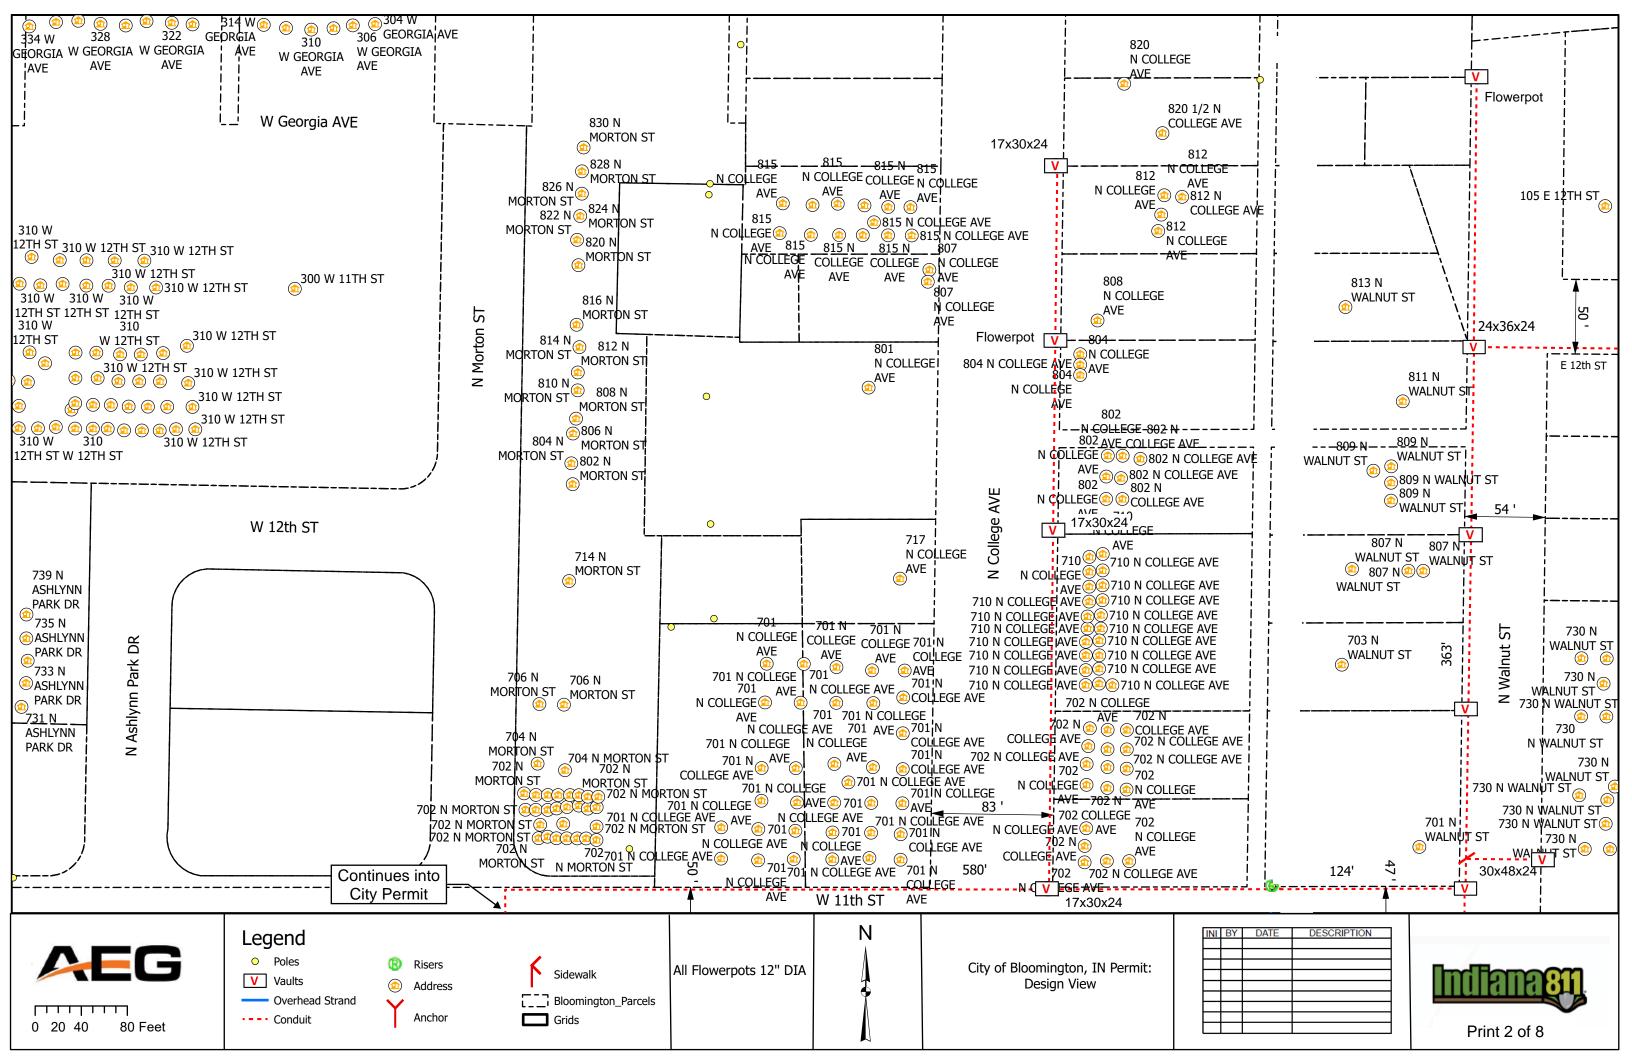

#### IV. NEW BUSINESS

- 1. Addendum 4 to Preliminary Engineering Contract with WSP USA for Neighborhood Greenway Projects
- 2. Road and Sidewalk Closure Request from Strauser Construction, Inc. on N. Grant Street
- 3. Road Closures Request from Economic & Sustainable Development in Near West Side Neighborhood
- 4. Lane and Sidewalk Closure Request from AEG
- 5. Contract with Multi-Craft for Fire Lines Replacement at Walnut Street Garage