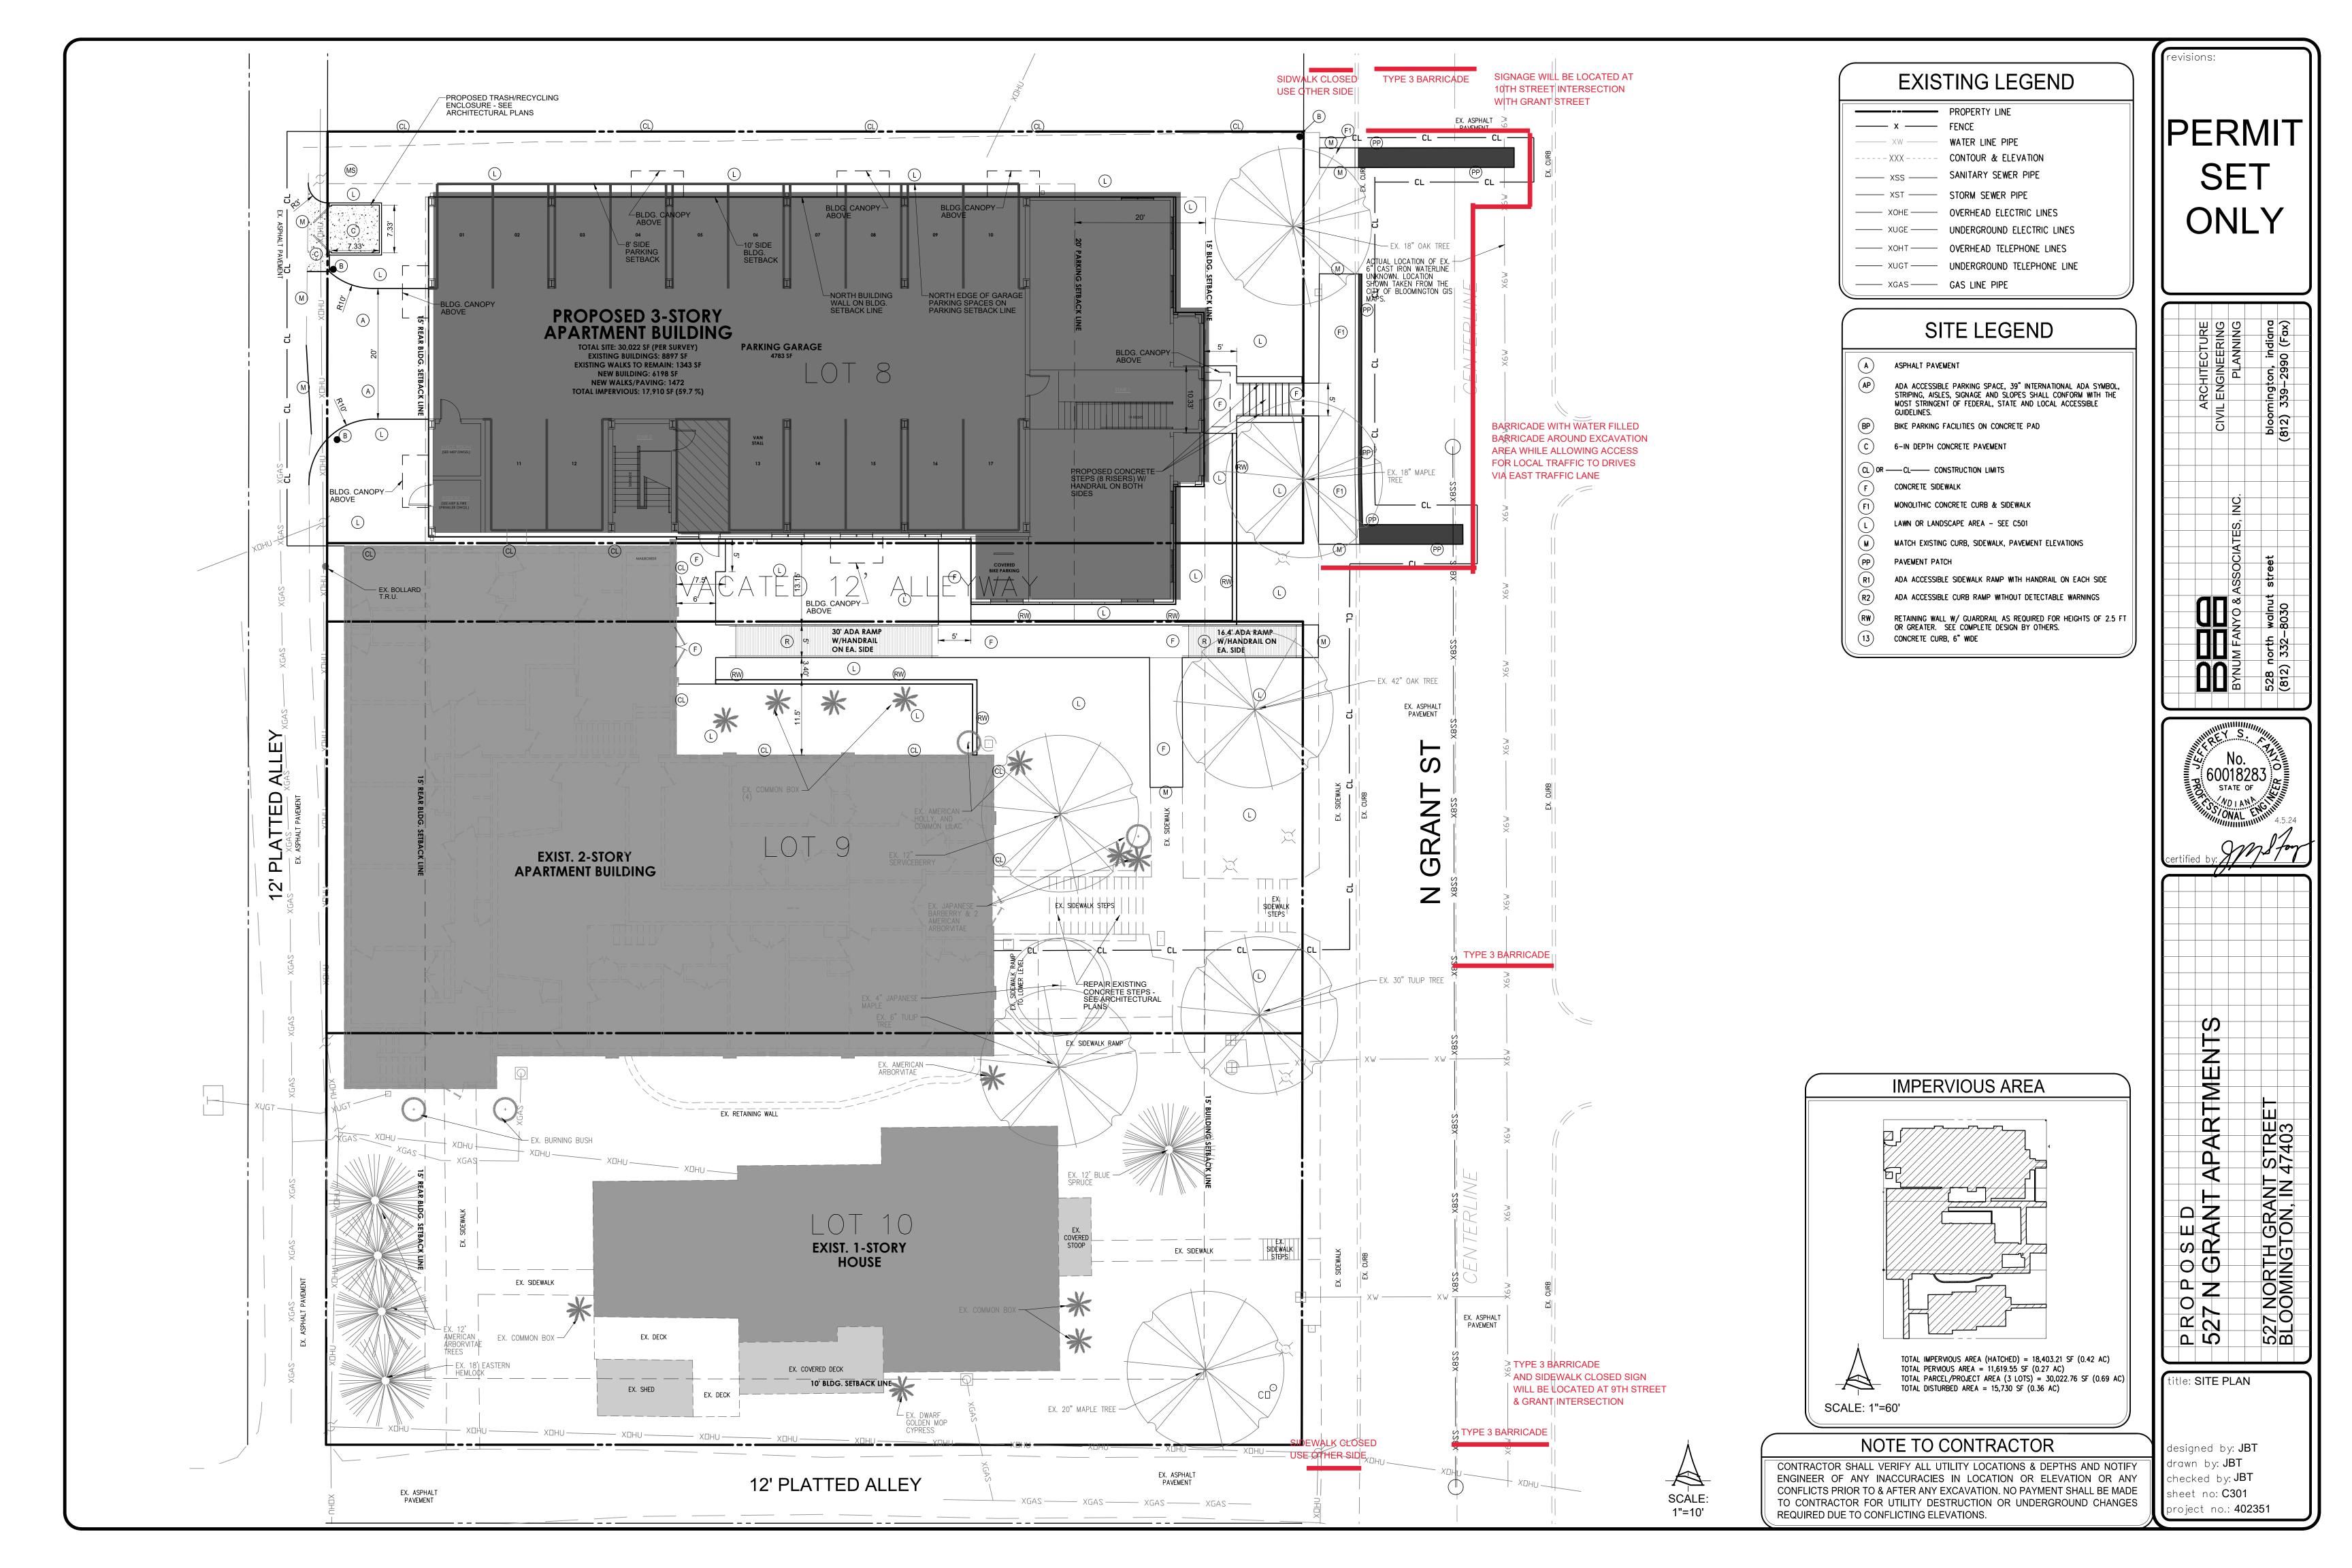

rk, re-open the traffic lanes as soon as possible within the timeframe. In doing this we would still have some paving and concrete sidewalk work in the ROW until the end of the requested time. But this should be able to be completed with the sidewalk closures and flaggers as needed.

During the course of this project Strauser Construction Co., Inc. will work with the City of Bloomington and City of Bloomington Engineering to minimize disruptions caused by the project. Based on the attached information, Strauser Construction Co., Inc. request that the Board of Public Works approves the use of the right of way during the time periods stated above.

Sincerely,

Ryan M. Strauser RA, AIA, LEED AP

**Strauser Construction Co., Inc.** 453 S. Clarizz Blvd. Bloomington, IN 47401

Ryan M. Strauser





## Board of Public Works Staff Report

Project/Event:

Road Closures in Near West Side Neighborhood

Staff Representative:

Dashiell Schonemann-Poppeliers

Petitioner/Representative:

Chaz Mottinger

Date:

September 10th, 2024

**Report:** The City of Bloomington Department of Economic & Sustainable Development is requesting five road closures at traffic calming circles located in the Near West Side Neighborhood. The closures include the intersections of W 6<sup>th</sup> St and N Waldron St, W 6<sup>th</sup> St and N Oak St, W 7<sup>th</sup> St and N Oak St, W 7<sup>th</sup> St and N Waldron St, W 7<sup>th</sup> and N Pine St. Each closure is expected to last 3-5 days for a total duration of 5 weeks beginning on 9/16/24 and ending on 10/28/24. This request is to accommodate the painti