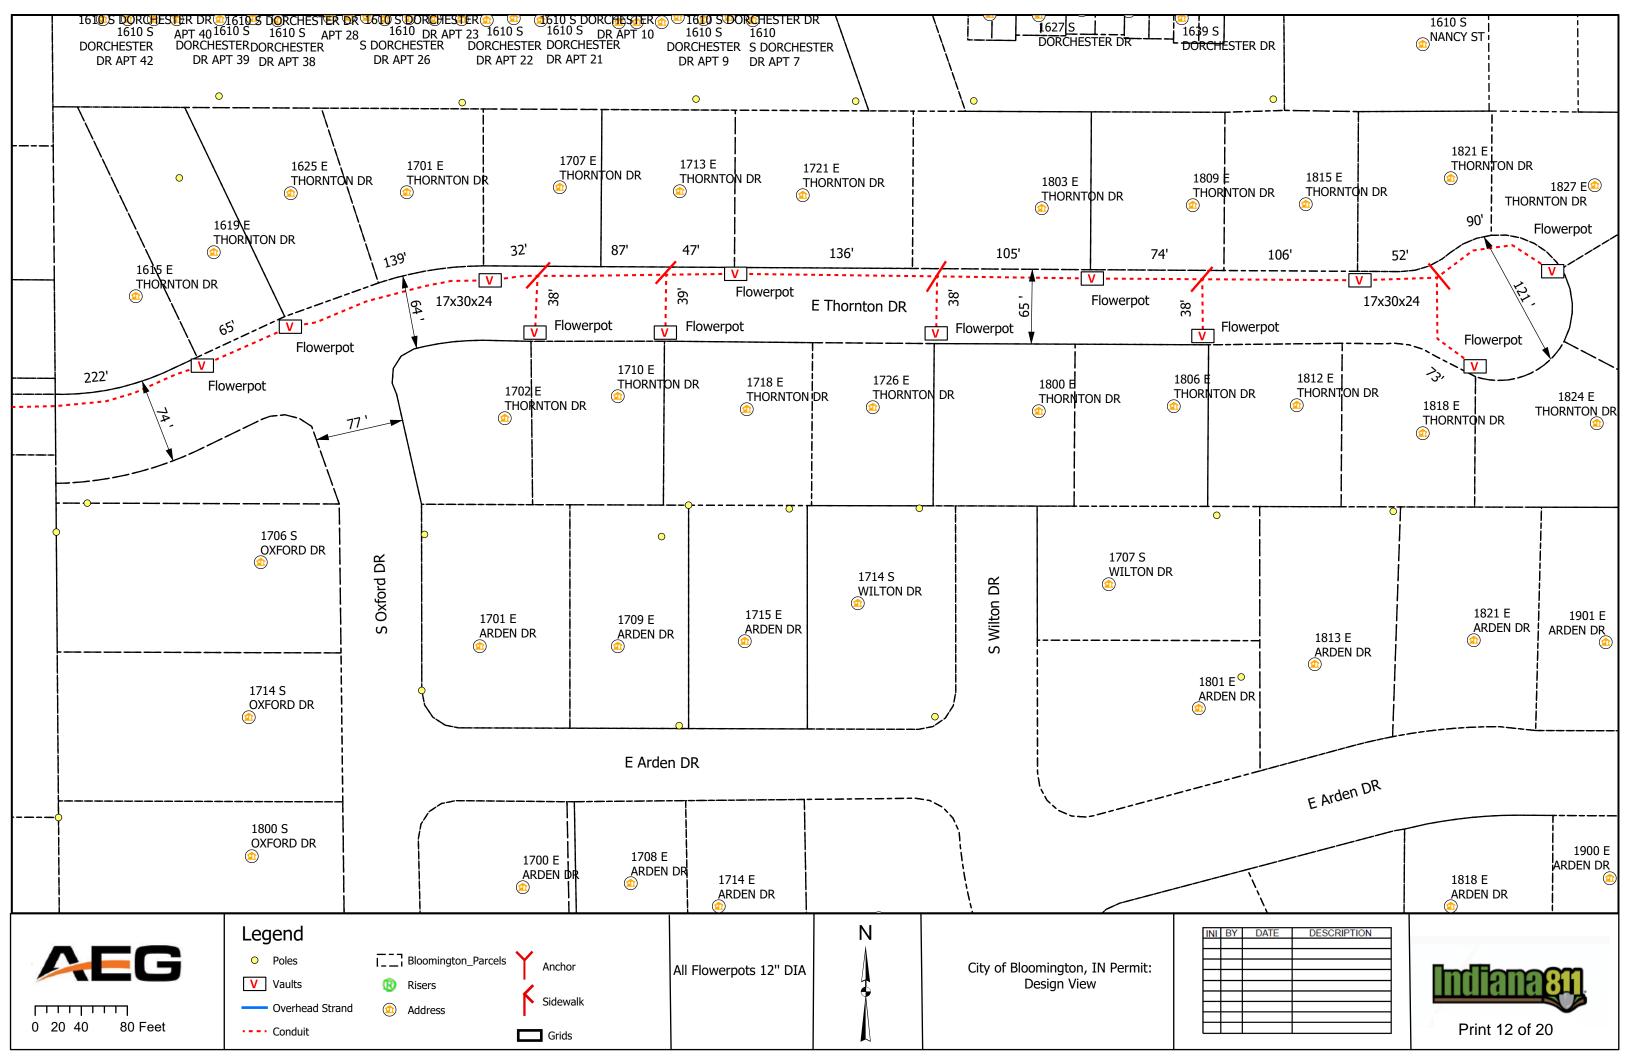

#### IV. NEW BUSINESS

- 1. Addendum 4 to Preliminary Engineering Contract with WSP USA for Neighborhood Greenway Projects
- 2. Road and Sidewalk Closure Request from Strauser Construction, Inc. on N. Grant Street
- 3. Road Closures Request from Economic & Sustainable Development in Near West Side Neighborhood
- 4. Lane and Sidewalk Closure Request from AEG
- 5. Contract with Multi-Craft for Fire Lines Replacement at Walnut Street Garage