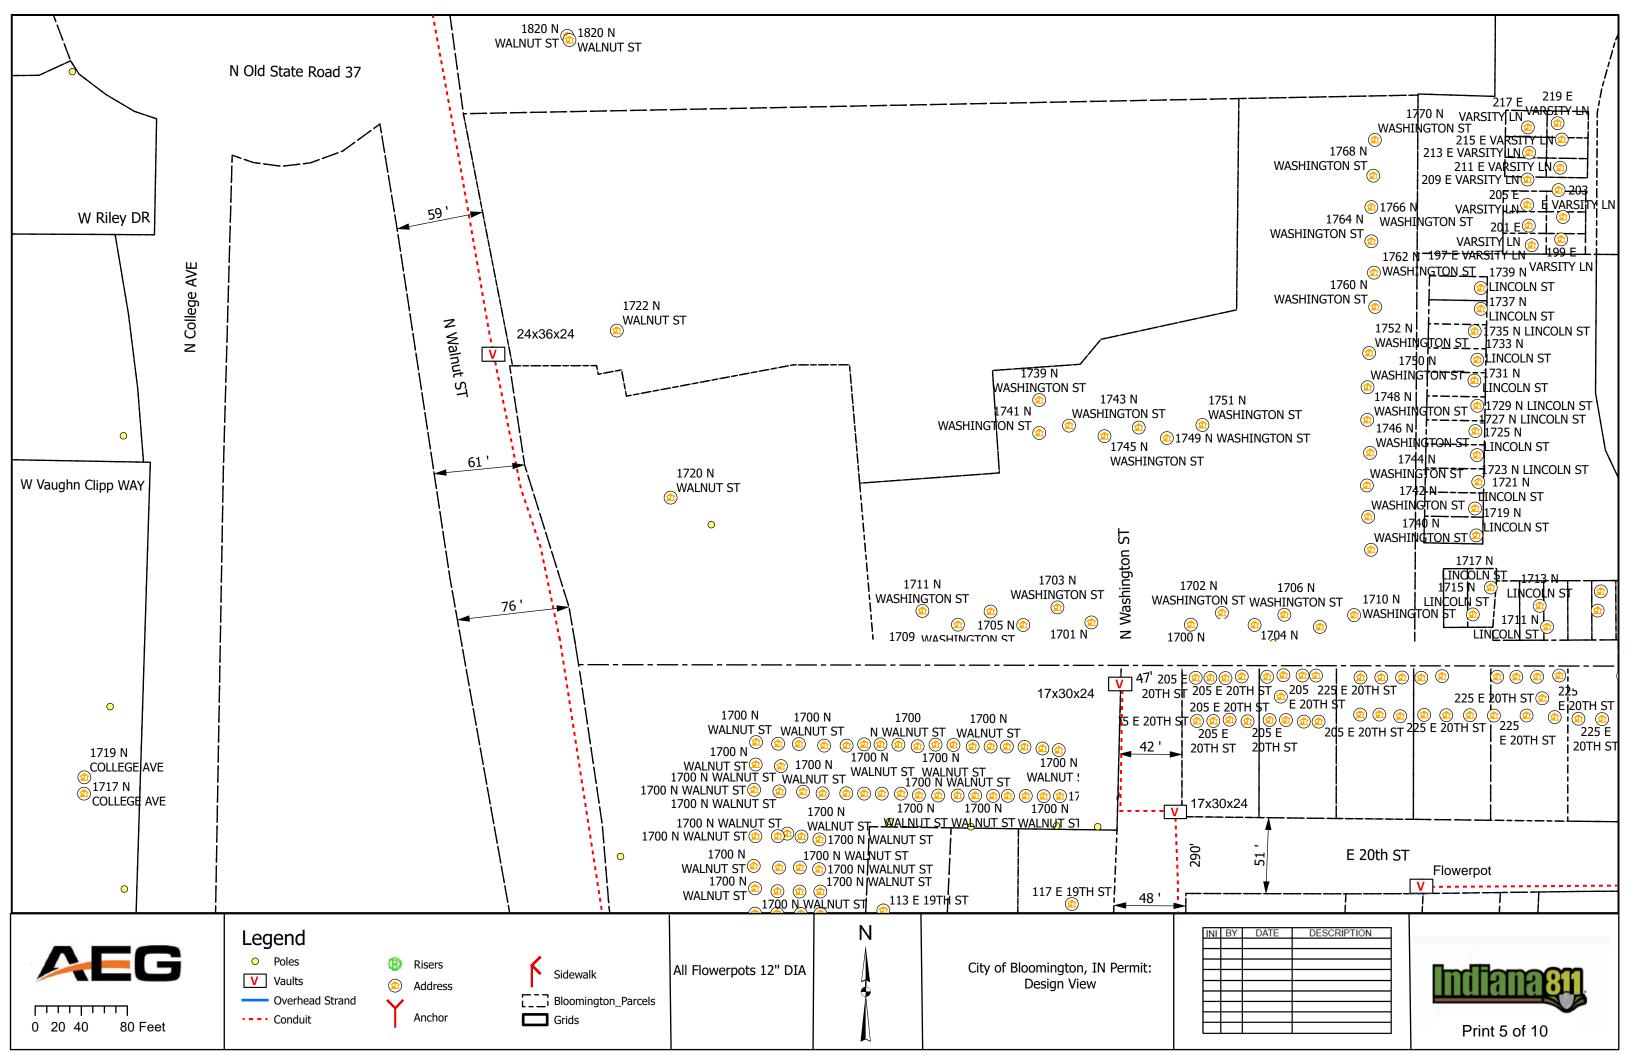

#### IV. NEW BUSINESS

- 1. Addendum 4 to Preliminary Engineering Contract with WSP USA for Neighborhood Greenway Projects
- 2. Road and Sidewalk Closure Request from Strauser Construction, Inc. on N. Grant Street
- 3. Road Closures Request from Economic & Sustainable Development in Near West Side Neighborhood
- 4. Lane and Sidewalk Closure Request from AEG
- 5. Contract with Multi-Craft for Fire Lines Replacement at Walnut Street Garage