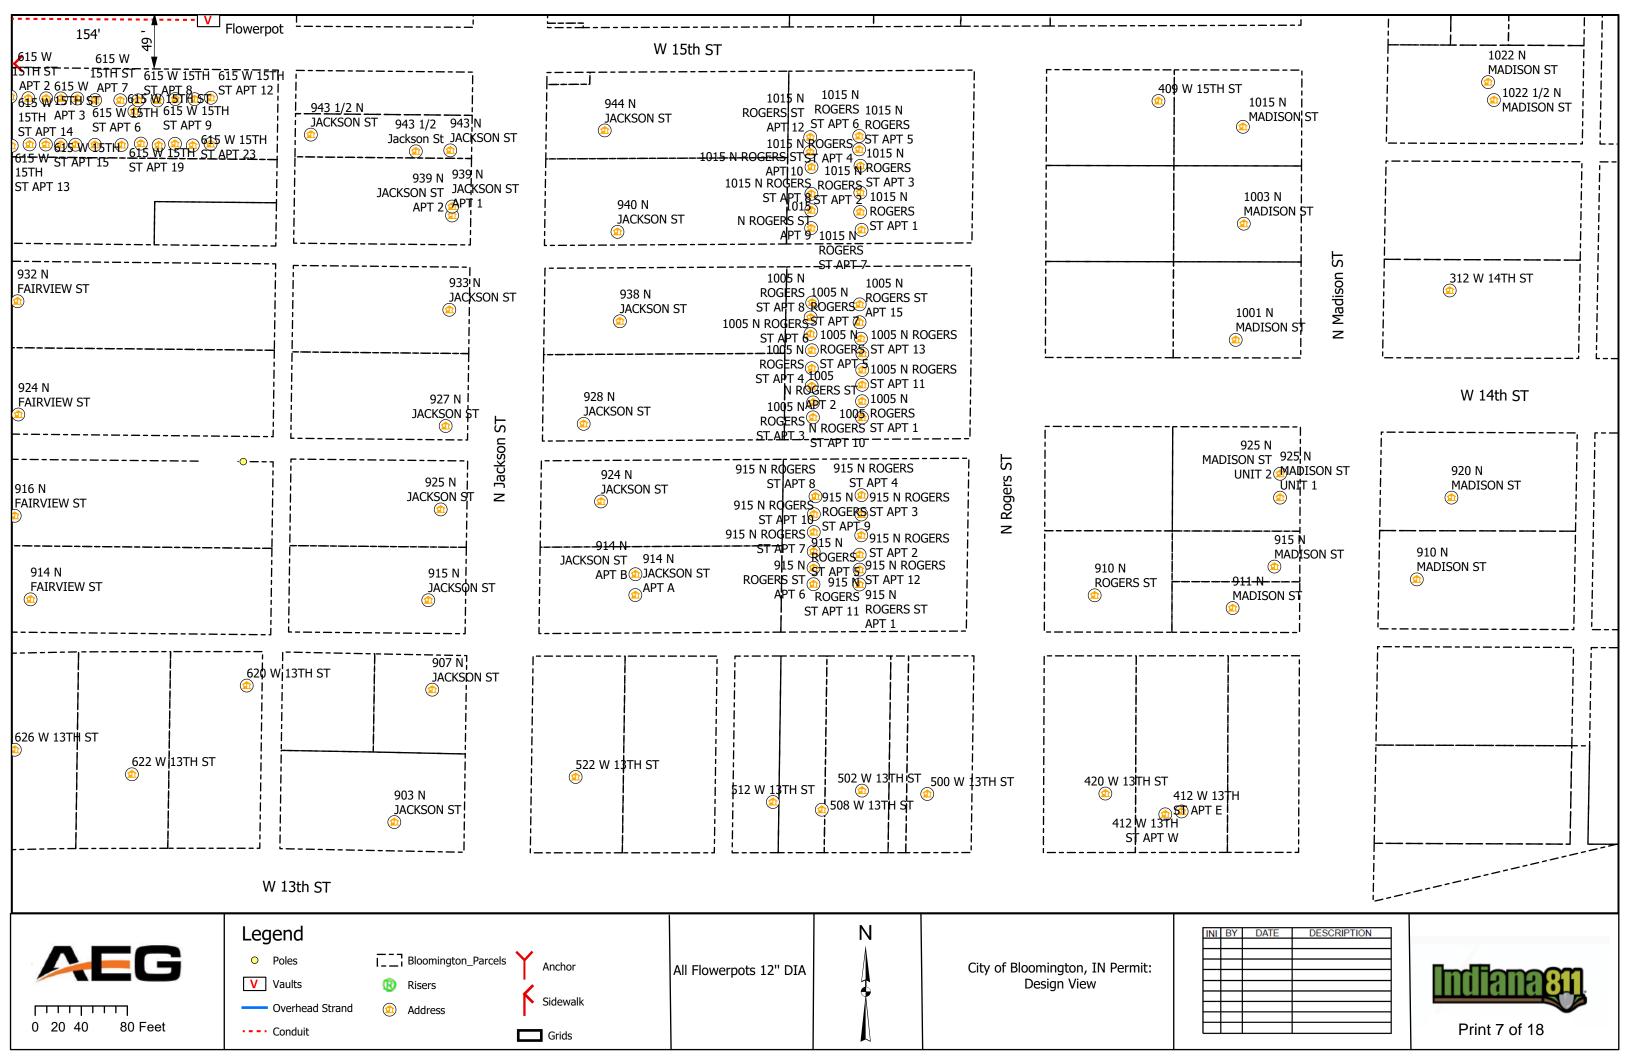

#### IV. NEW BUSINESS

- 1. Addendum 4 to Preliminary Engineering Contract with WSP USA for Neighborhood Greenway Projects
- 2. Road and Sidewalk Closure Request from Strauser Construction, Inc. on N. Grant Street
- 3. Road Closures Request from Economic & Sustainable Development in Near West Side Neighborhood
- 4. Lane and Sidewalk Closure Request from AEG
- 5. Contract with Multi-Craft for Fire Lines Replacement at Walnut Street Garage