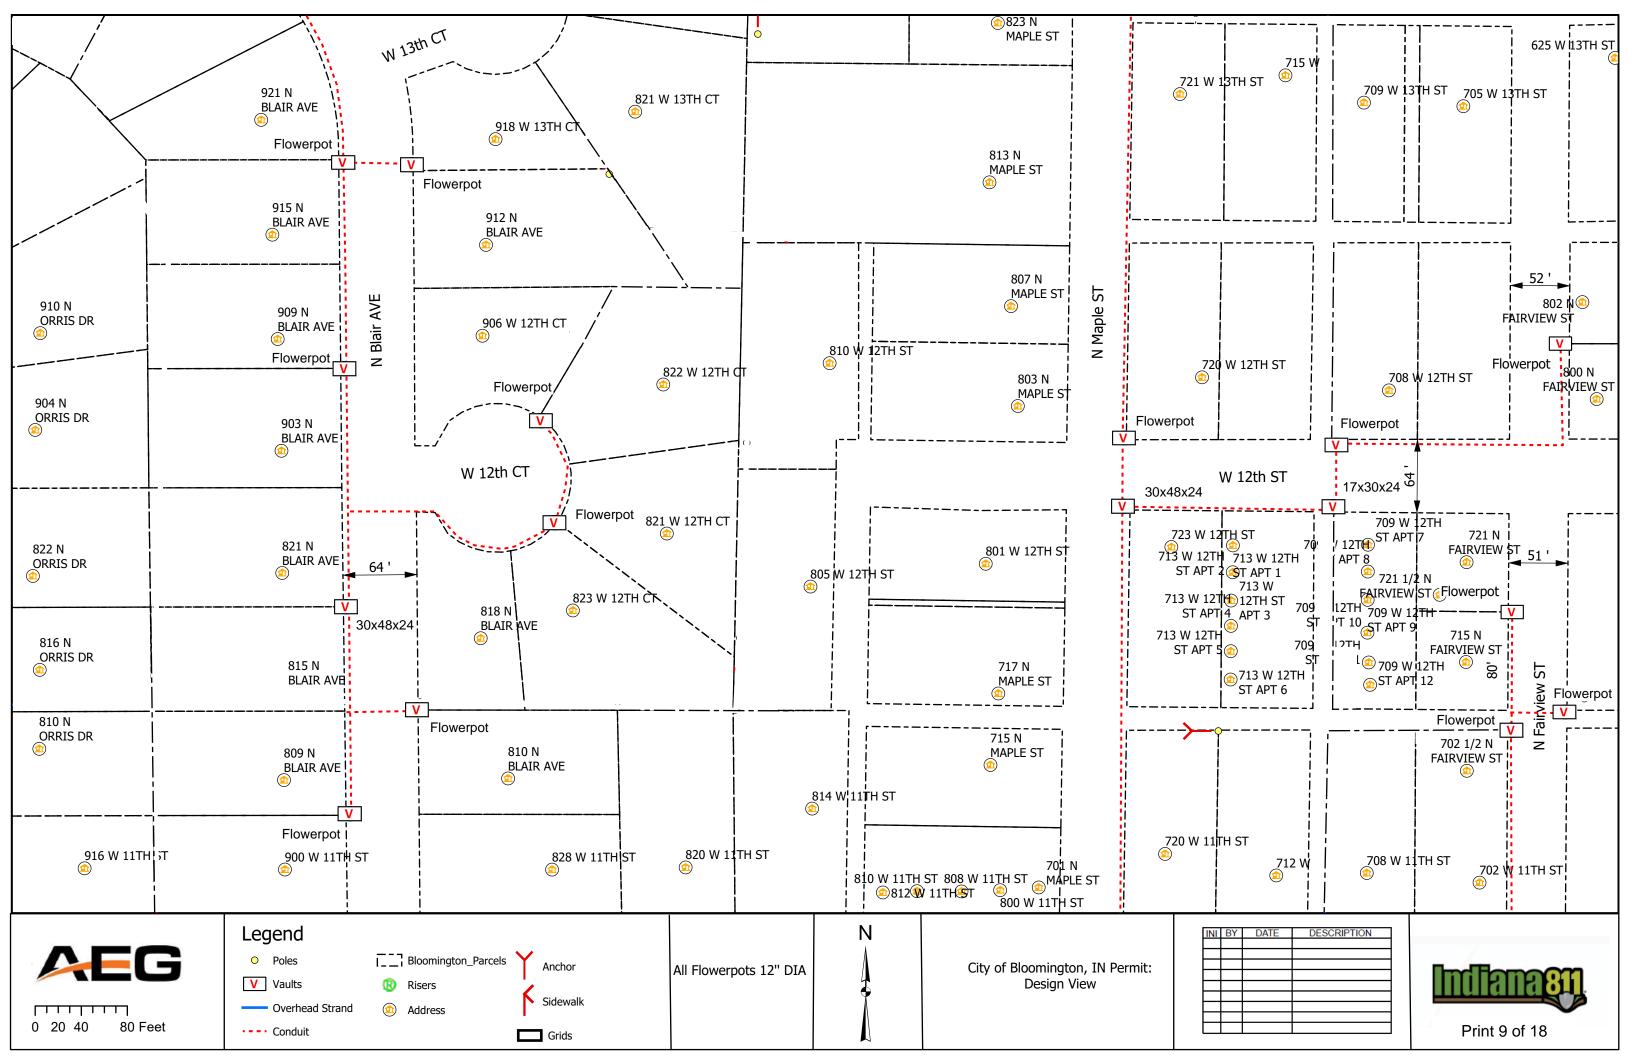

#### IV. NEW BUSINESS

- 1. Addendum 4 to Preliminary Engineering Contract with WSP USA for Neighborhood Greenway Projects
- 2. Road and Sidewalk Closure Request from Strauser Construction, Inc. on N. Grant Street
- 3. Road Closures Request from Economic & Sustainable Development in Near West Side Neighborhood
- 4. Lane and Sidewalk Closure Request from AEG
- 5. Contract with Multi-Craft for Fire Lines Replacement at Walnut Street Garage