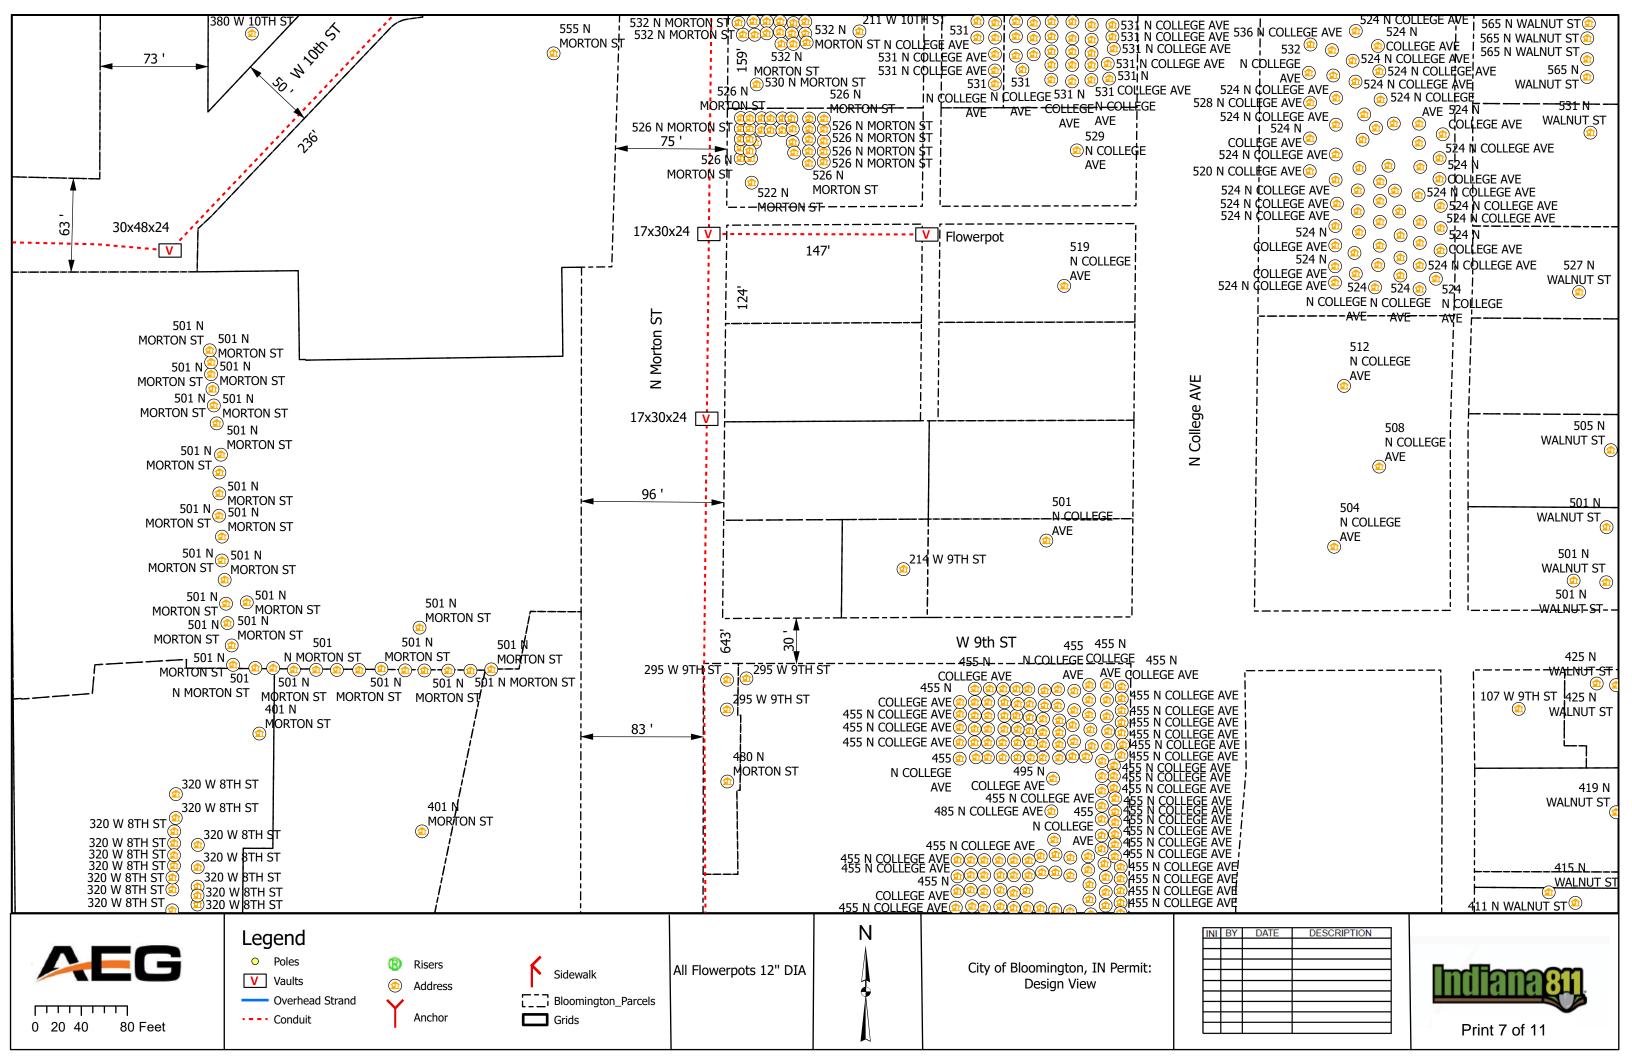

#### IV. NEW BUSINESS

- 1. Addendum 4 to Preliminary Engineering Contract with WSP USA for Neighborhood Greenway Projects
- 2. Road and Sidewalk Closure Request from Strauser Construction, Inc. on N. Grant Street
- 3. Road Closures Request from Economic & Sustainable Development in Near West Side Neighborhood
- 4. Lane and Sidewalk Closure Request from AEG
- 5. Contract with Multi-Craft for Fire Lines Replacement at Walnut Street Garage