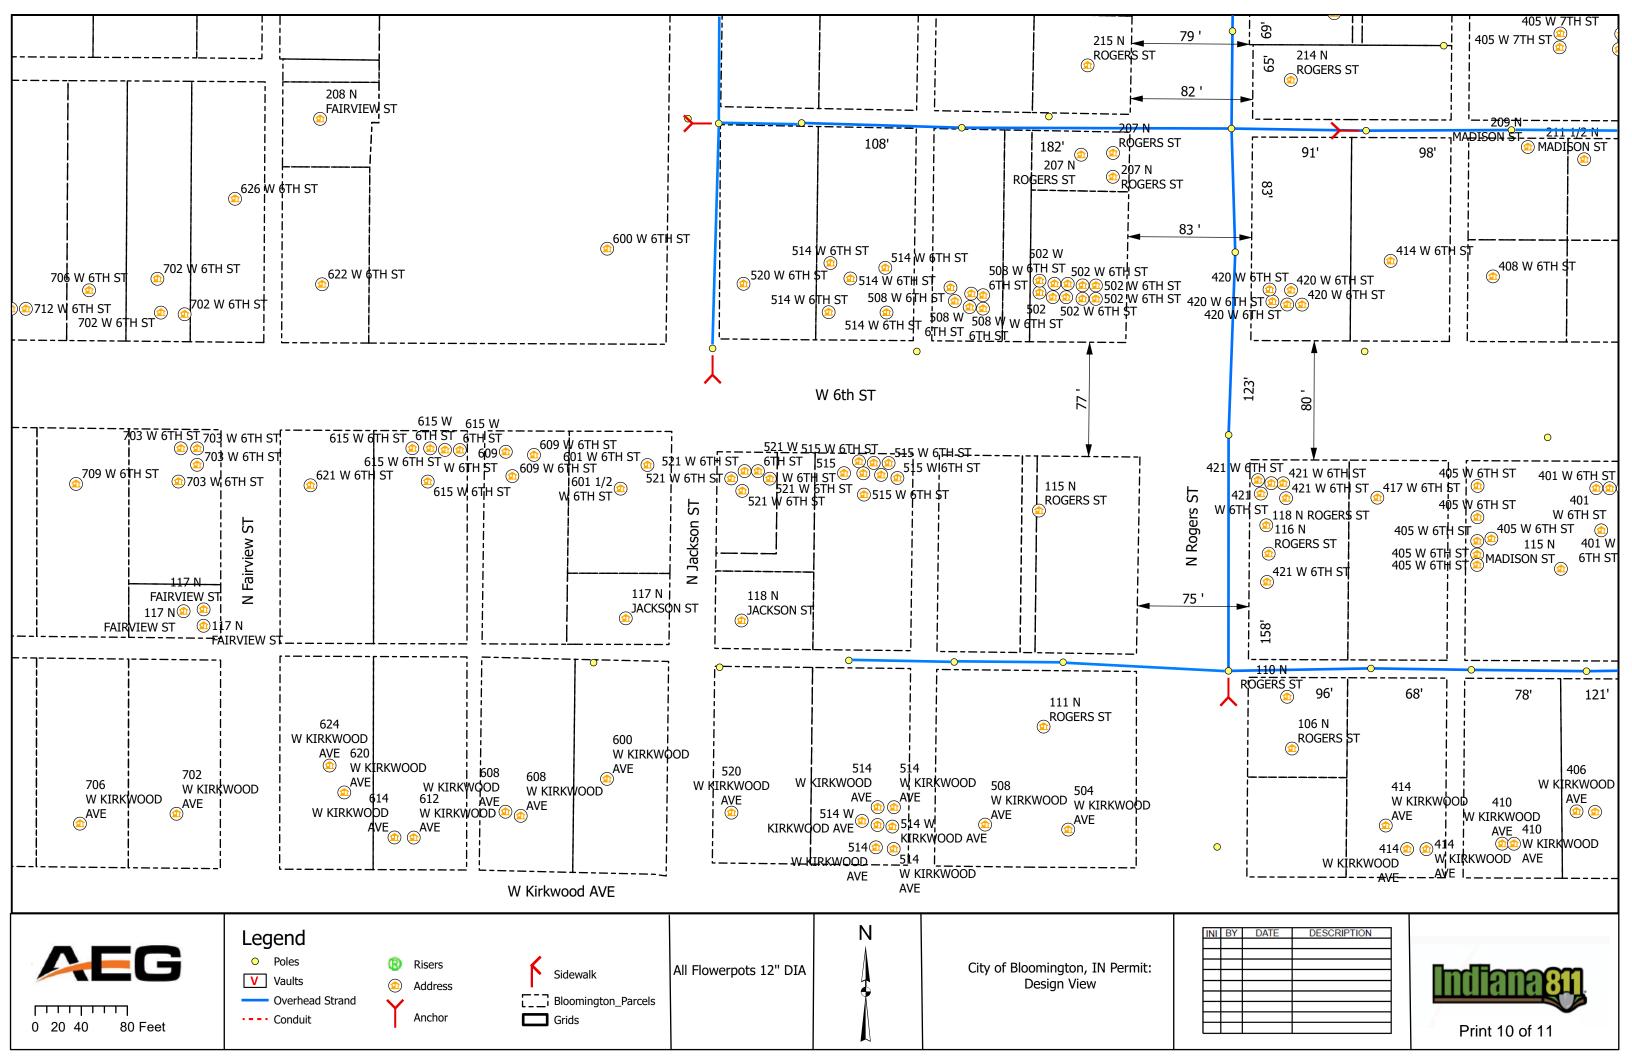

#### IV. NEW BUSINESS

- 1. Addendum 4 to Preliminary Engineering Contract with WSP USA for Neighborhood Greenway Projects
- 2. Road and Sidewalk Closure Request from Strauser Construction, Inc. on N. Grant Street
- 3. Road Closures Request from Economic & Sustainable Development in Near West Side Neighborhood
- 4. Lane and Sidewalk Closure Request from AEG
- 5. Contract with Multi-Craft for Fire Lines Replacement at Walnut Street Garage