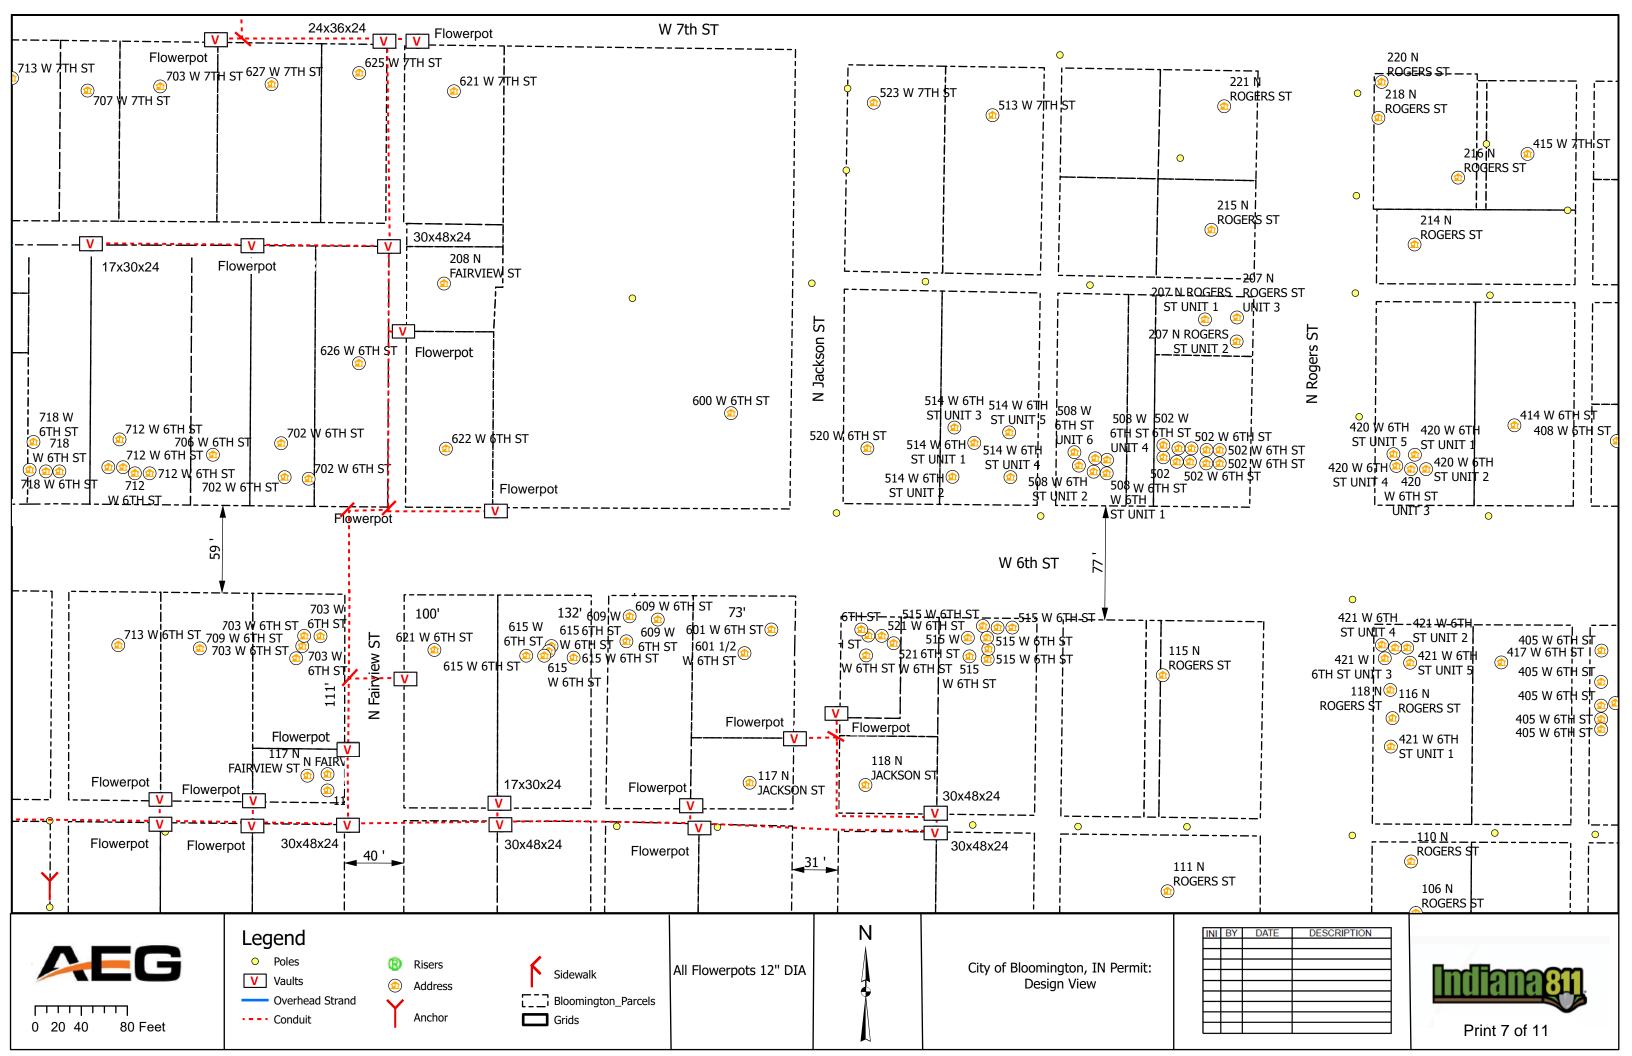

#### IV. NEW BUSINESS

- 1. Addendum 4 to Preliminary Engineering Contract with WSP USA for Neighborhood Greenway Projects
- 2. Road and Sidewalk Closure Request from Strauser Construction, Inc. on N. Grant Street
- 3. Road Closures Request from Economic & Sustainable Development in Near West Side Neighborhood
- 4. Lane and Sidewalk Closure Request from AEG
- 5. Contract with Multi-Craft for Fire Lines Replacement at Walnut Street Garage