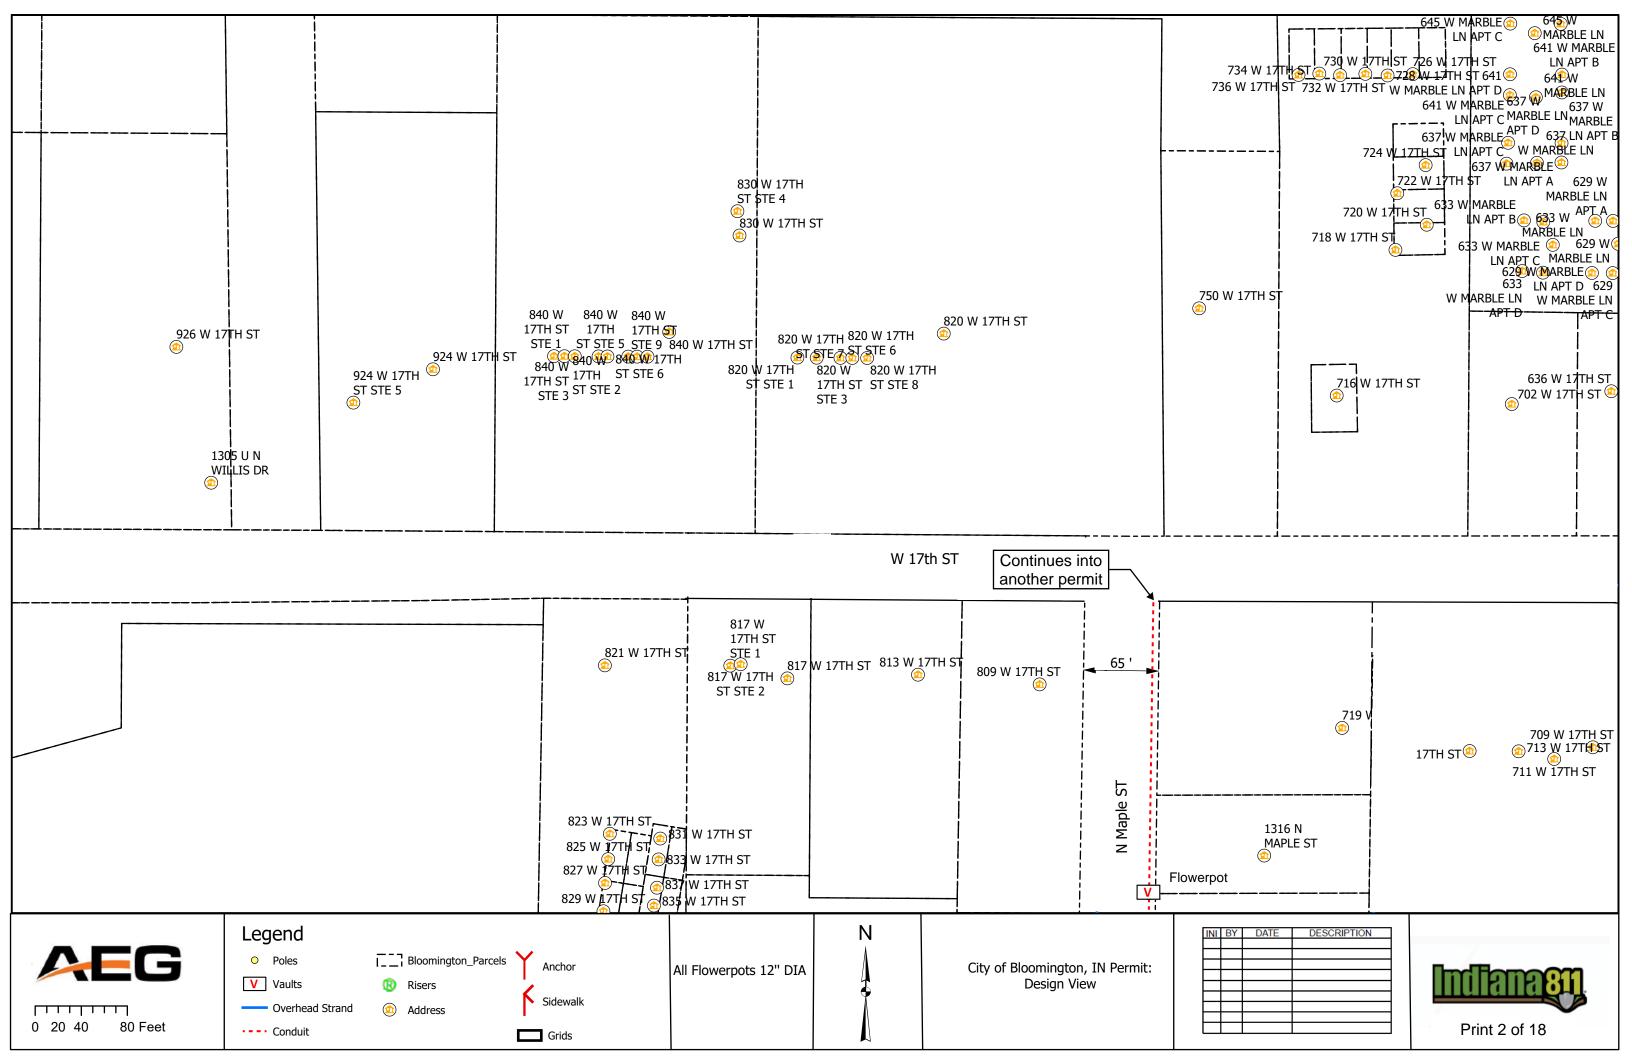

#### IV. NEW BUSINESS

- 1. Addendum 4 to Preliminary Engineering Contract with WSP USA for Neighborhood Greenway Projects
- 2. Road and Sidewalk Closure Request from Strauser Construction, Inc. on N. Grant Street
- 3. Road Closures Request from Economic & Sustainable Development in Near West Side Neighborhood
- 4. Lane and Sidewalk Closure Request from AEG
- 5. Contract with Multi-Craft for Fire Lines Replacement at Walnut Street Garage