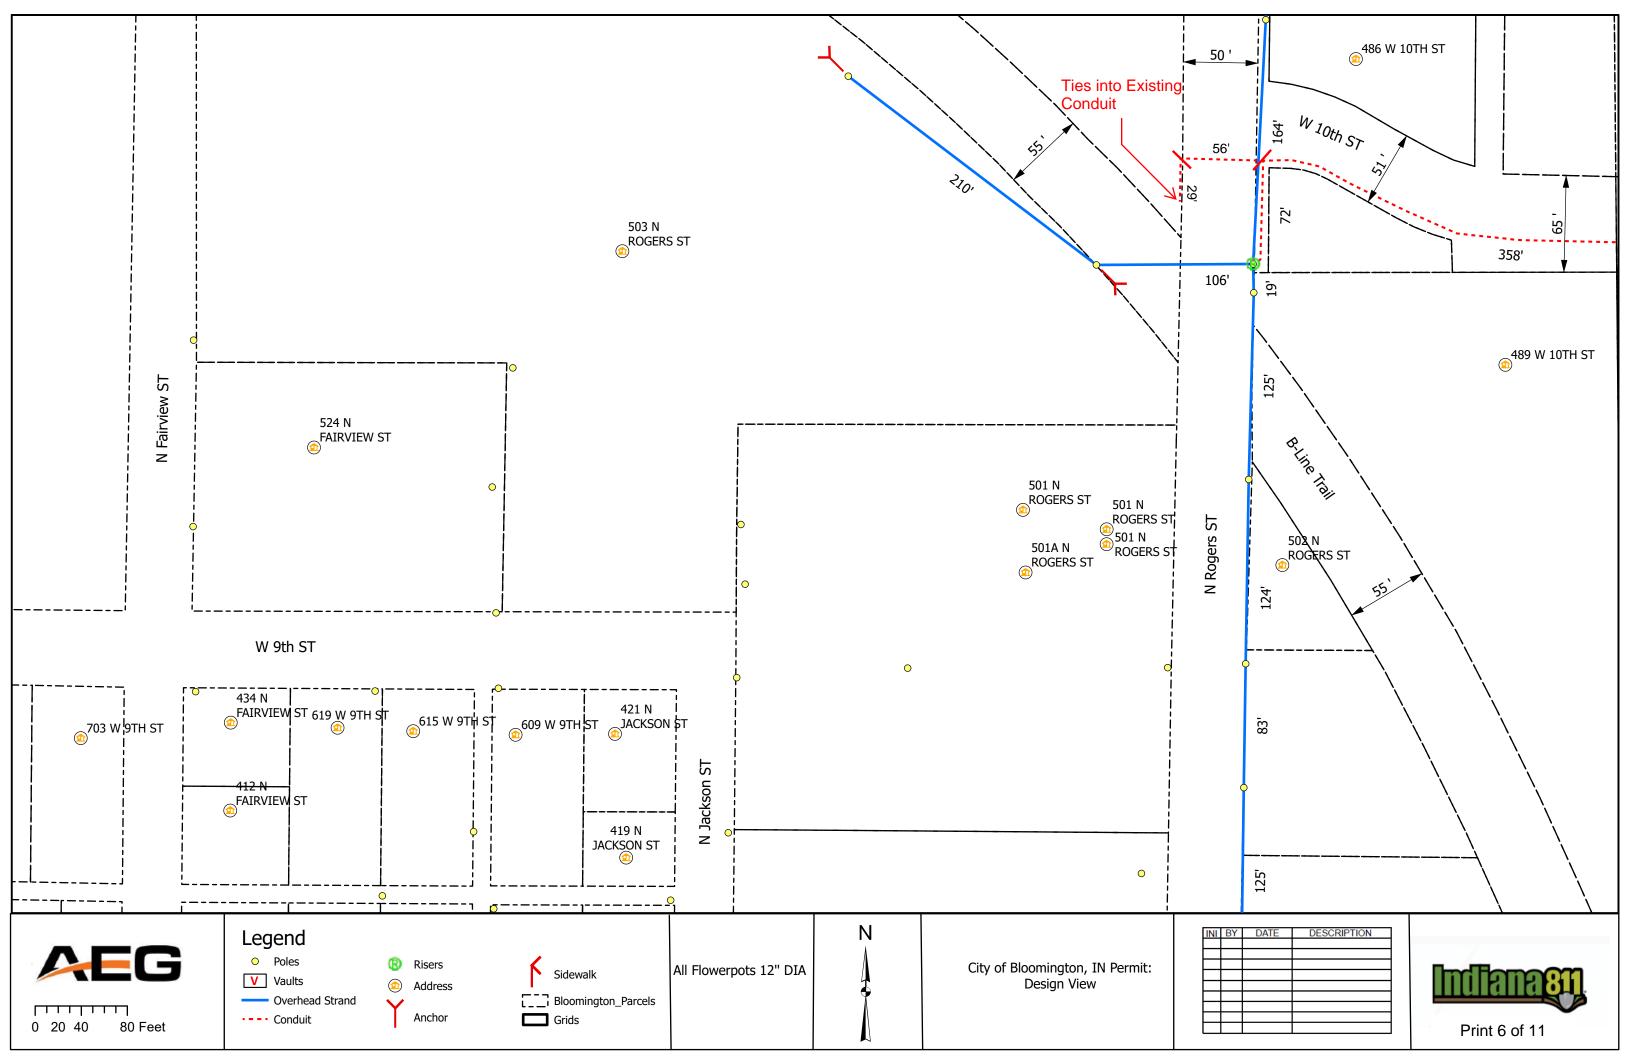

#### IV. NEW BUSINESS

- 1. Addendum 4 to Preliminary Engineering Contract with WSP USA for Neighborhood Greenway Projects
- 2. Road and Sidewalk Closure Request from Strauser Construction, Inc. on N. Grant Street
- 3. Road Closures Request from Economic & Sustainable Development in Near West Side Neighborhood
- 4. Lane and Sidewalk Closure Request from AEG
- 5. Contract with Multi-Craft for Fire Lines Replacement at Walnut Street Garage