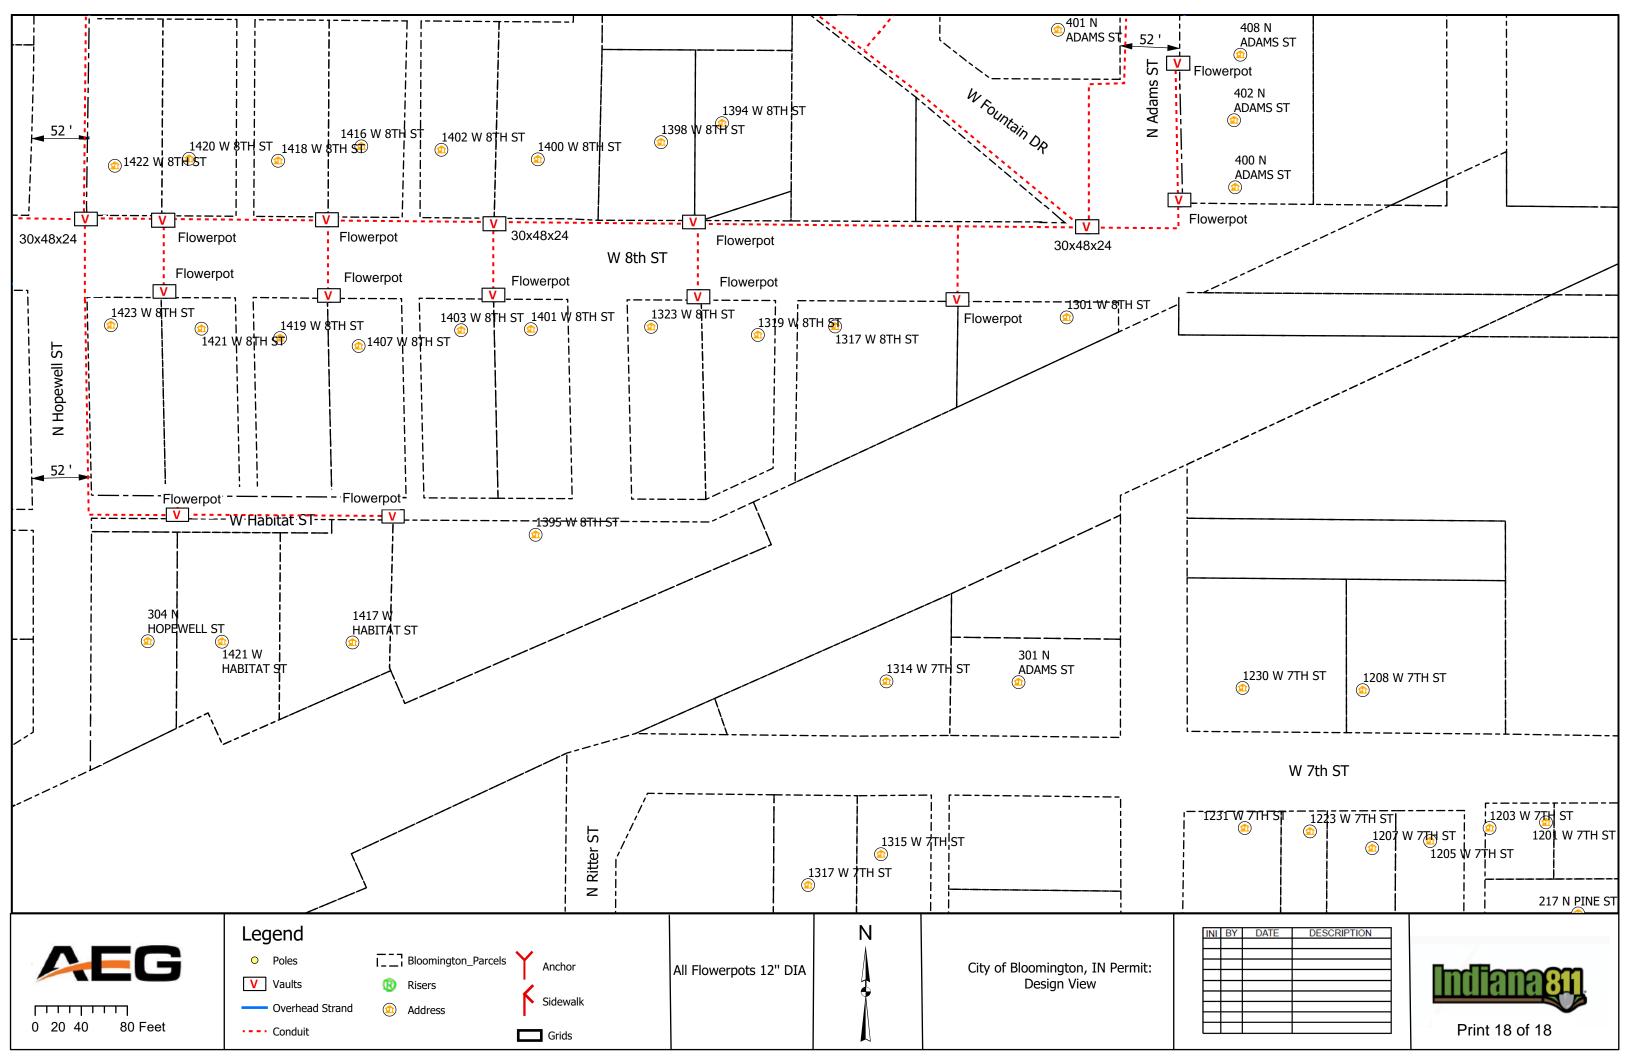

#### IV. NEW BUSINESS

- 1. Addendum 4 to Preliminary Engineering Contract with WSP USA for Neighborhood Greenway Projects
- 2. Road and Sidewalk Closure Request from Strauser Construction, Inc. on N. Grant Street
- 3. Road Closures Request from Economic & Sustainable Development in Near West Side Neighborhood
- 4. Lane and Sidewalk Closure Request from AEG
- 5. Contract with Multi-Craft for Fire Lines Replacement at Walnut Street Garage