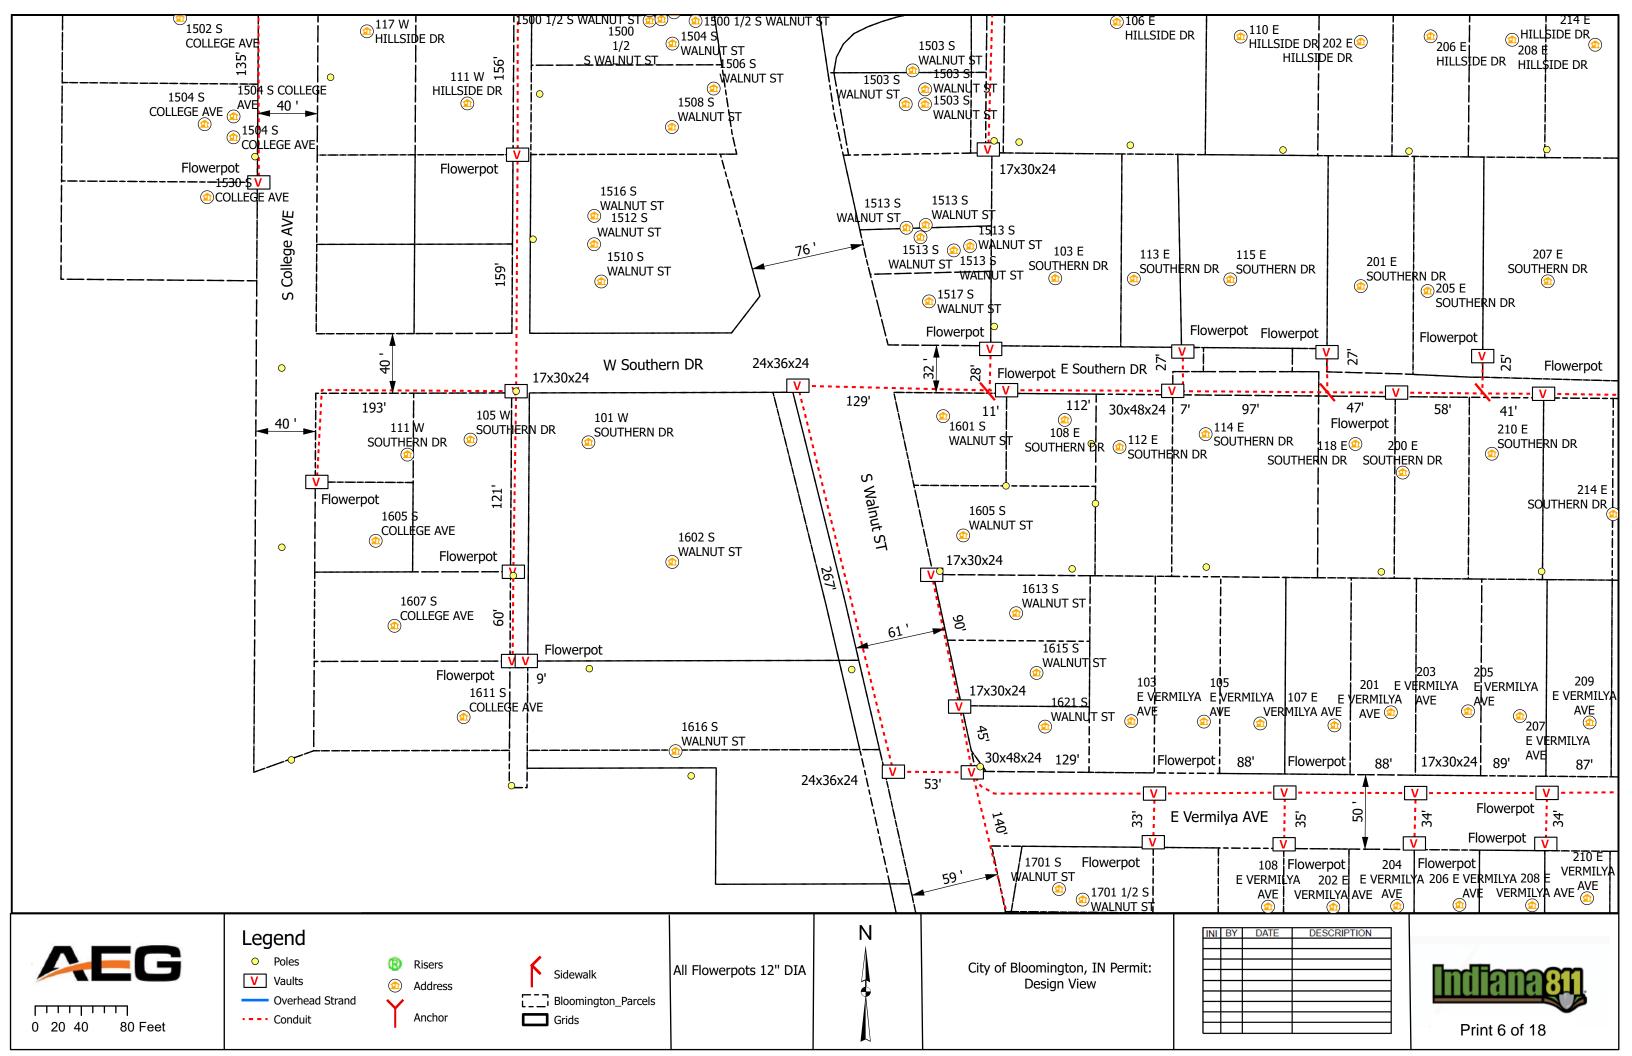

#### IV. NEW BUSINESS

- 1. Addendum 4 to Preliminary Engineering Contract with WSP USA for Neighborhood Greenway Projects
- 2. Road and Sidewalk Closure Request from Strauser Construction, Inc. on N. Grant Street
- 3. Road Closures Request from Economic & Sustainable Development in Near West Side Neighborhood
- 4. Lane and Sidewalk Closure Request from AEG
- 5. Contract with Multi-Craft for Fire Lines Replacement at Walnut Street Garage