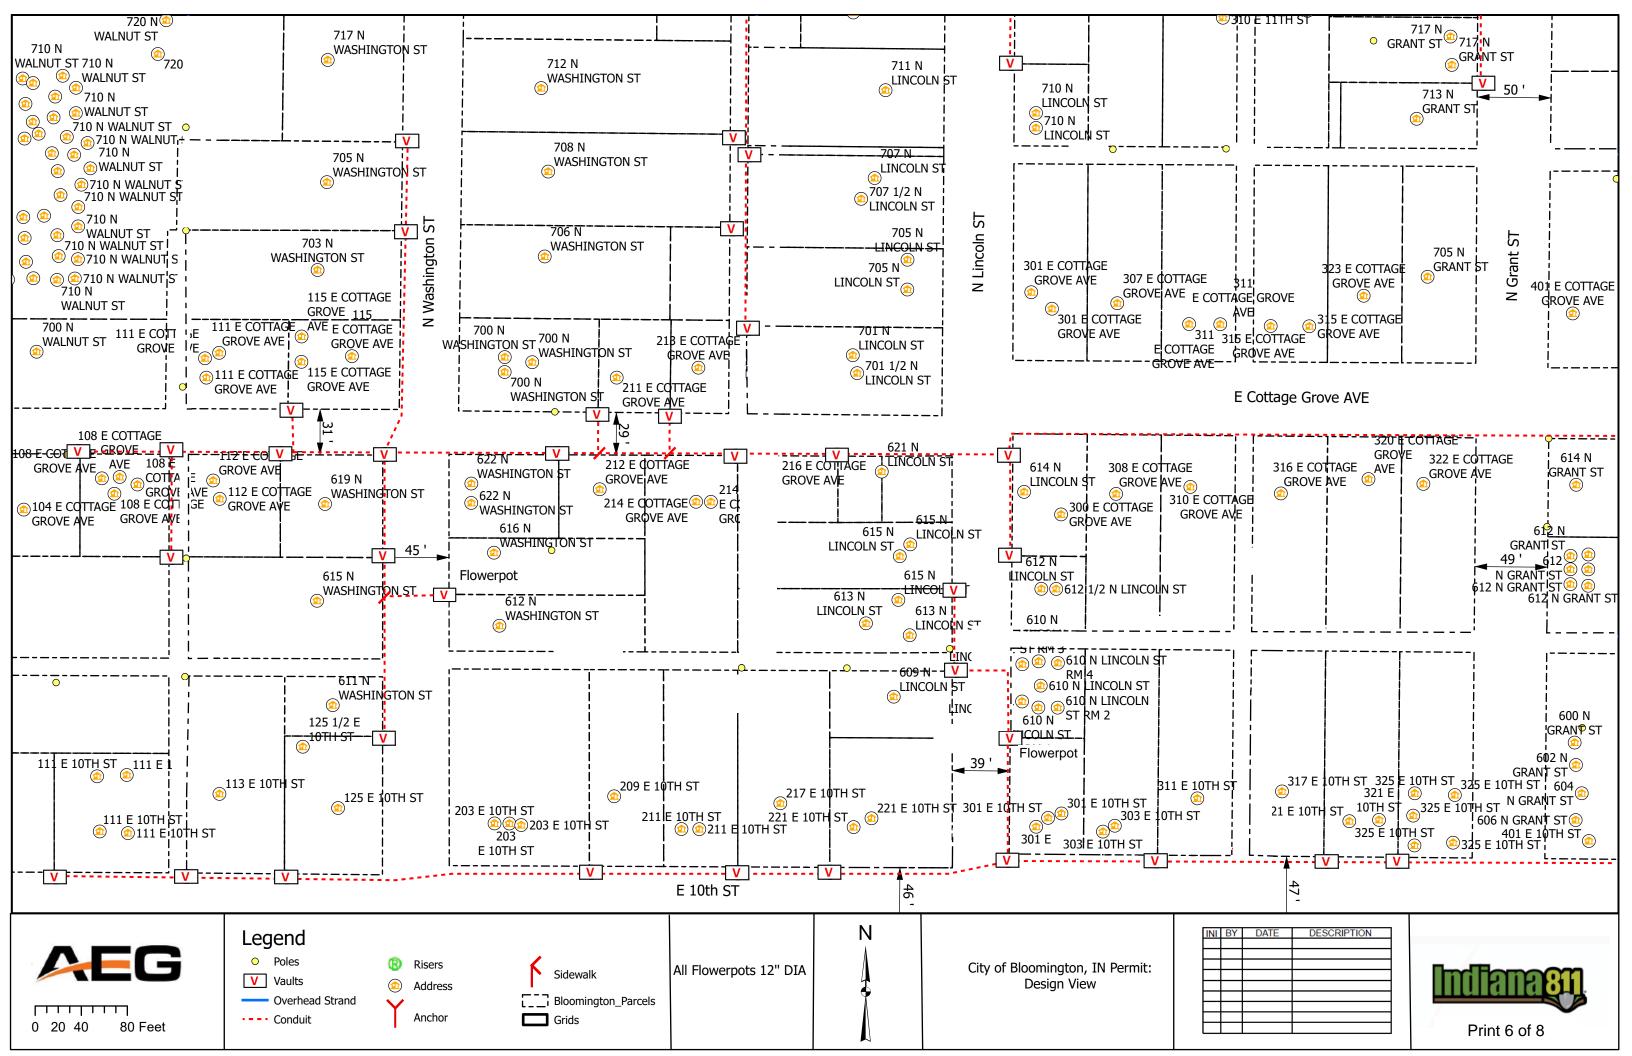

#### IV. NEW BUSINESS

- 1. Addendum 4 to Preliminary Engineering Contract with WSP USA for Neighborhood Greenway Projects
- 2. Road and Sidewalk Closure Request from Strauser Construction, Inc. on N. Grant Street
- 3. Road Closures Request from Economic & Sustainable Development in Near West Side Neighborhood
- 4. Lane and Sidewalk Closure Request from AEG
- 5. Contract with Multi-Craft for Fire Lines Replacement at Walnut Street Garage