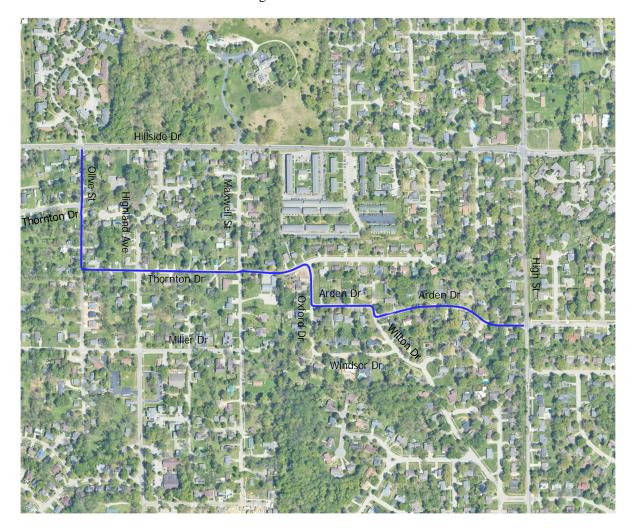

, Secretary                       |                                           |
| Ву:                                          | _                                         |
| Kerry Thomson, Mayor                         |                                           |

Task Order No. 3 Page 2 of 2

### **EXHIBIT 1 - SCOPE OF SERVICES**Thornton Drive to Arden Drive Designs

The City of Bloomington has requested that WSP USA Inc. (WSP) perform design services for a portion of the Neighborhood Greenways in Bloomington, Indiana. The project limits, shown in Exhibit 1a, are as follows:

- 1. Olive Street from Hillside Drive to Thornton Drive
- 2. Thornton Drive from Olive Street to Oxford Drive
- 3. Oxford Drive from Thornton Drive to Arden Drive
- 4. Arden Drive from Oxford Drive to High Street



The project will include the addition of speed humps and speed cushions to Olive Street, Thornton Drive, Oxford Drive and Arden Drive, as well as signs and pavement markings to denote the route as a Neighborhood Greenway. The project will include upstream traffic calming along three cross-streets (Highland Avenue, Maxwell Street, and Wilton Drive). The project will also include the construction of new curb ramps on the east leg of the Thorton Drive and Oxford Drive intersection. The following intersection improvements are also included in the project:

- Thronton Drive & Olive Street tighten the radius of the southwest corner
- Thornton Drive & Oxford Drive tighten the radius of the southeast corner

WSP will be responsible for the following tasks as part of this Scope of Work:

#### Tas