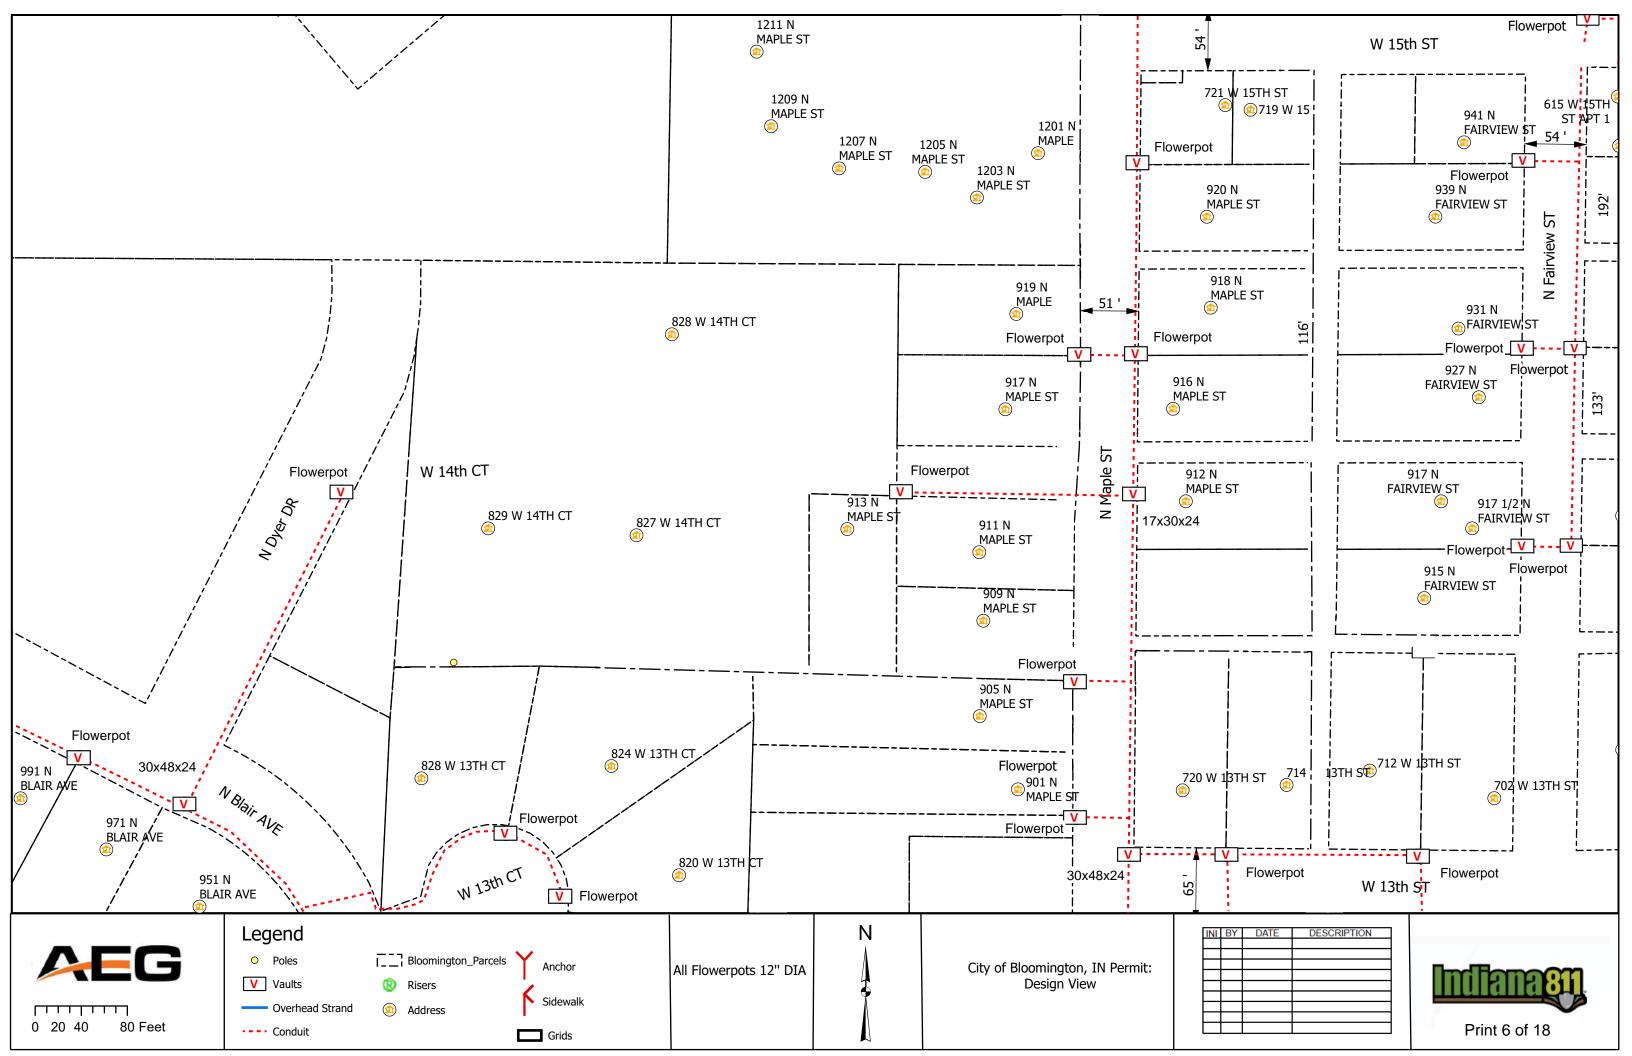

#### IV. NEW BUSINESS

- 1. Addendum 4 to Preliminary Engineering Contract with WSP USA for Neighborhood Greenway Projects
- 2. Road and Sidewalk Closure Request from Strauser Construction, Inc. on N. Grant Street
- 3. Road Closures Request from Economic & Sustainable Development in Near West Side Neighborhood
- 4. Lane and Sidewalk Closure Request from AEG
- 5. Contract with Multi-Craft for Fire Lines Replacement at Walnut Street Garage