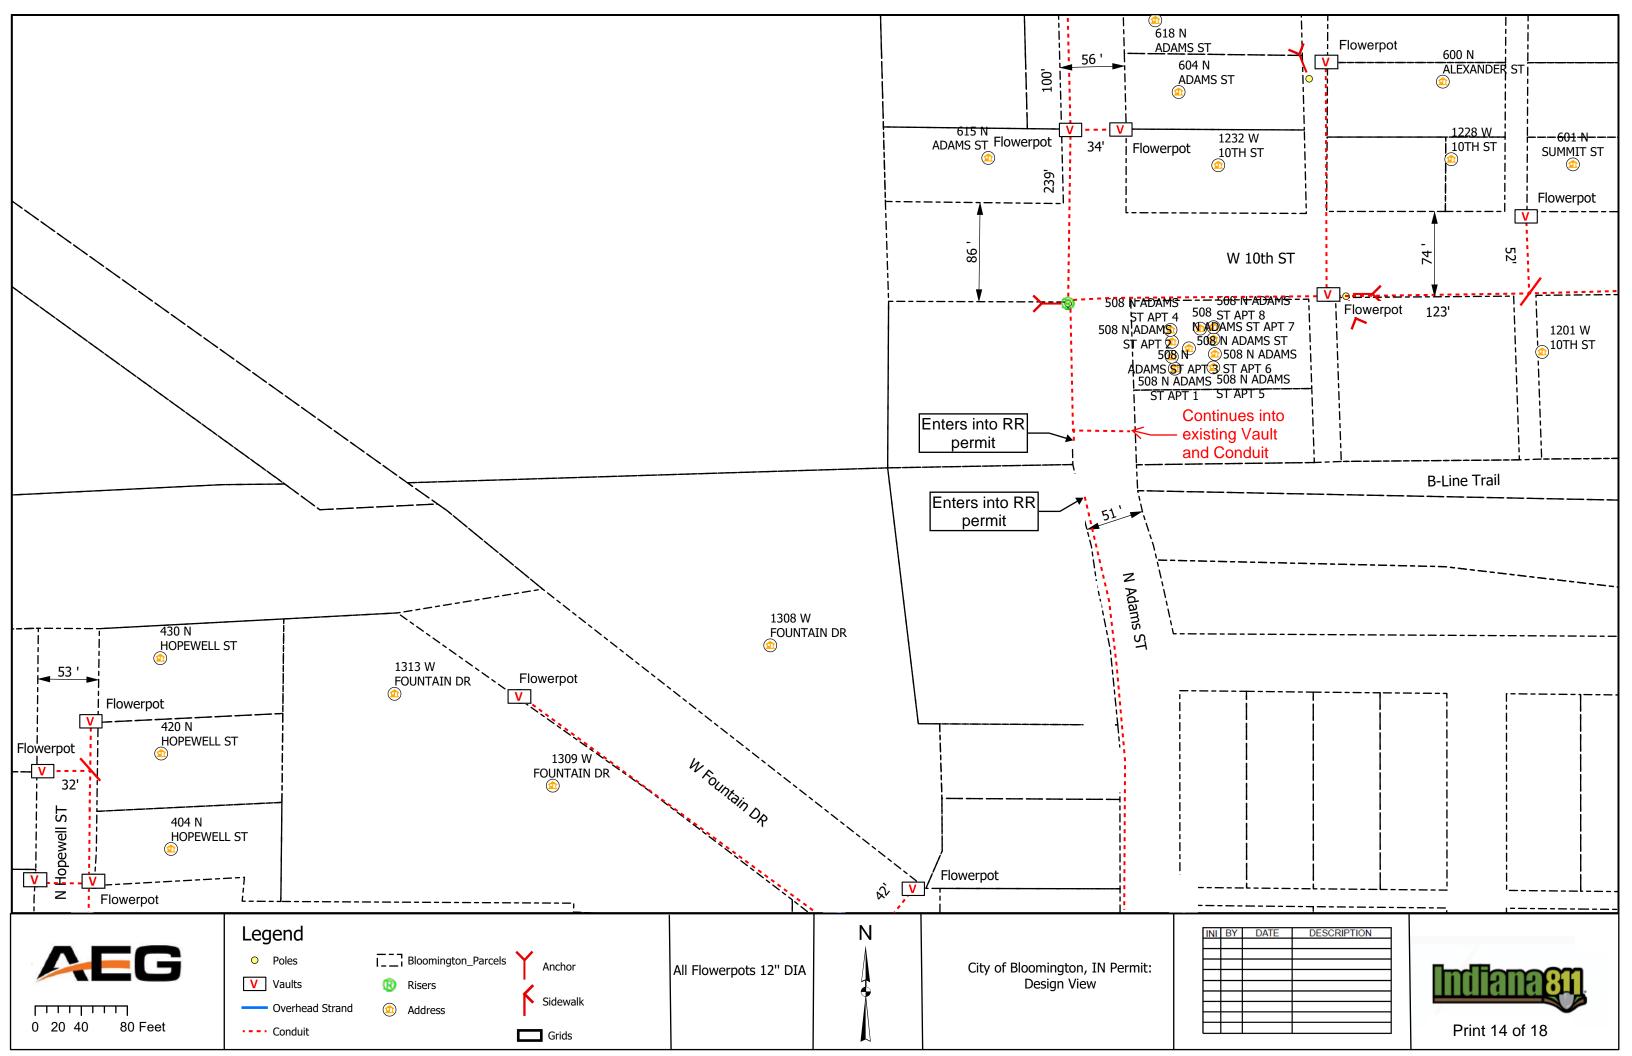

#### IV. NEW BUSINESS

- 1. Addendum 4 to Preliminary Engineering Contract with WSP USA for Neighborhood Greenway Projects
- 2. Road and Sidewalk Closure Request from Strauser Construction, Inc. on N. Grant Street
- 3. Road Closures Request from Economic & Sustainable Development in Near West Side Neighborhood
- 4. Lane and Sidewalk Closure Request from AEG
- 5. Contract with Multi-Craft for Fire Lines Replacement at Walnut Street Garage