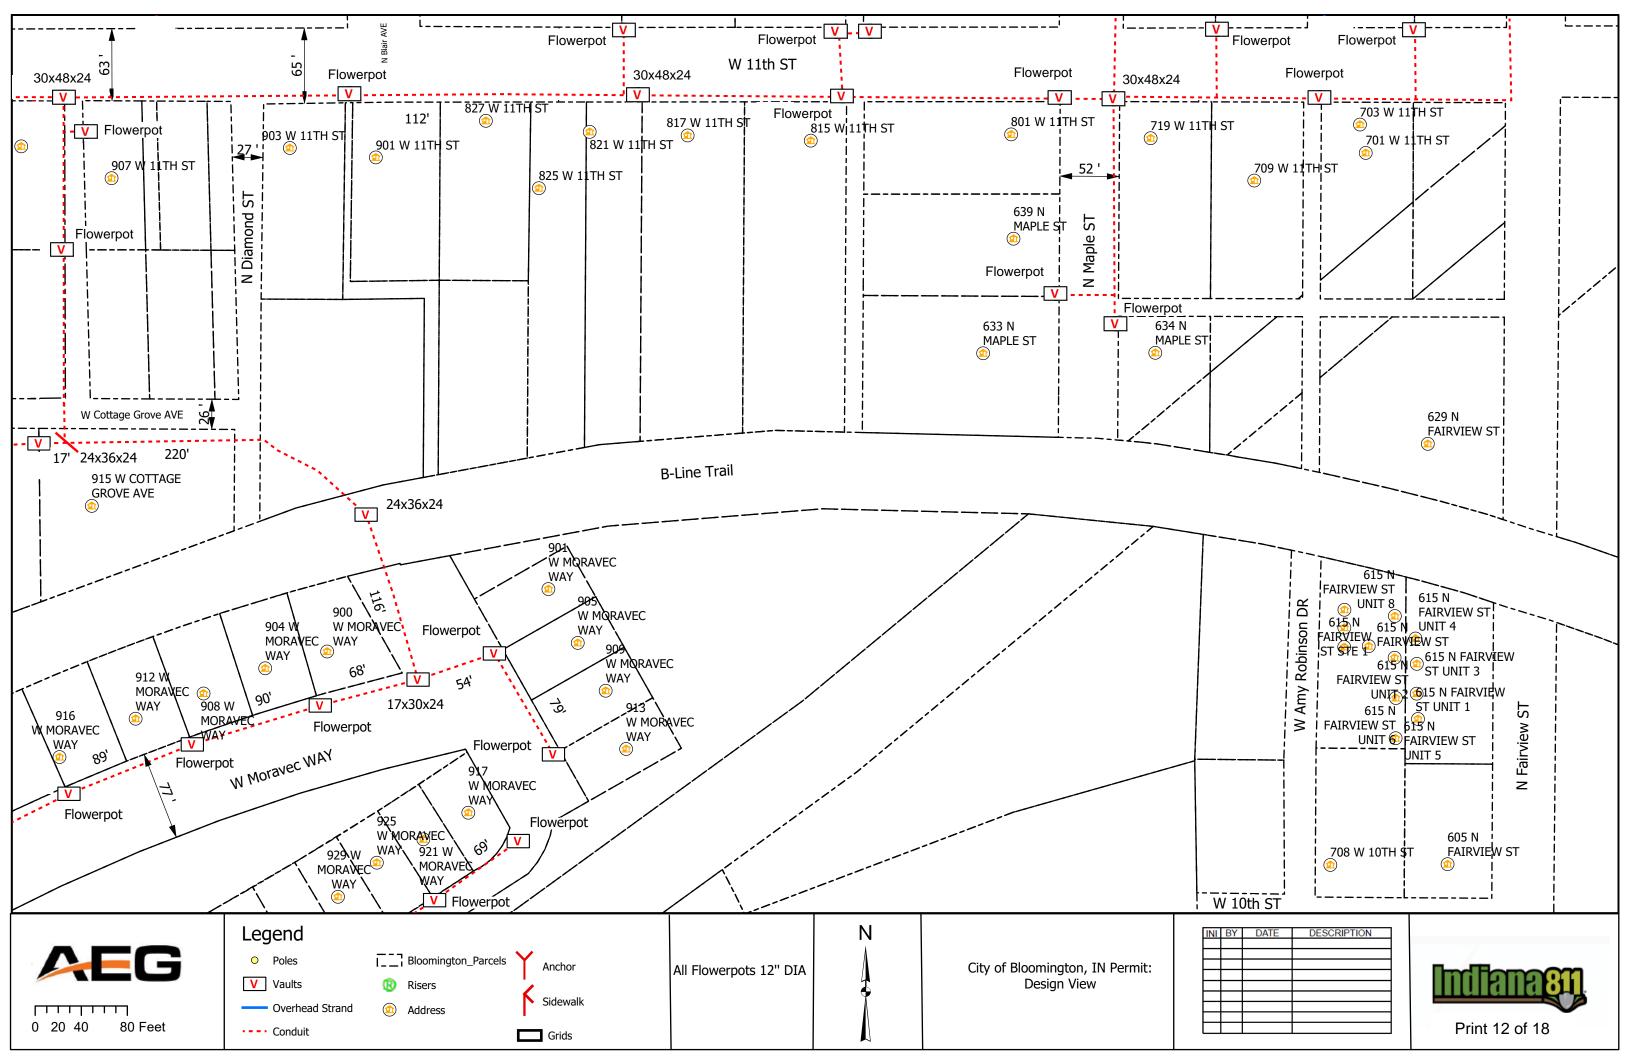

#### IV. NEW BUSINESS

- 1. Addendum 4 to Preliminary Engineering Contract with WSP USA for Neighborhood Greenway Projects
- 2. Road and Sidewalk Closure Request from Strauser Construction, Inc. on N. Grant Street
- 3. Road Closures Request from Economic & Sustainable Development in Near West Side Neighborhood
- 4. Lane and Sidewalk Closure Request from AEG
- 5. Contract with Multi-Craft for Fire Lines Replacement at Walnut Street Garage