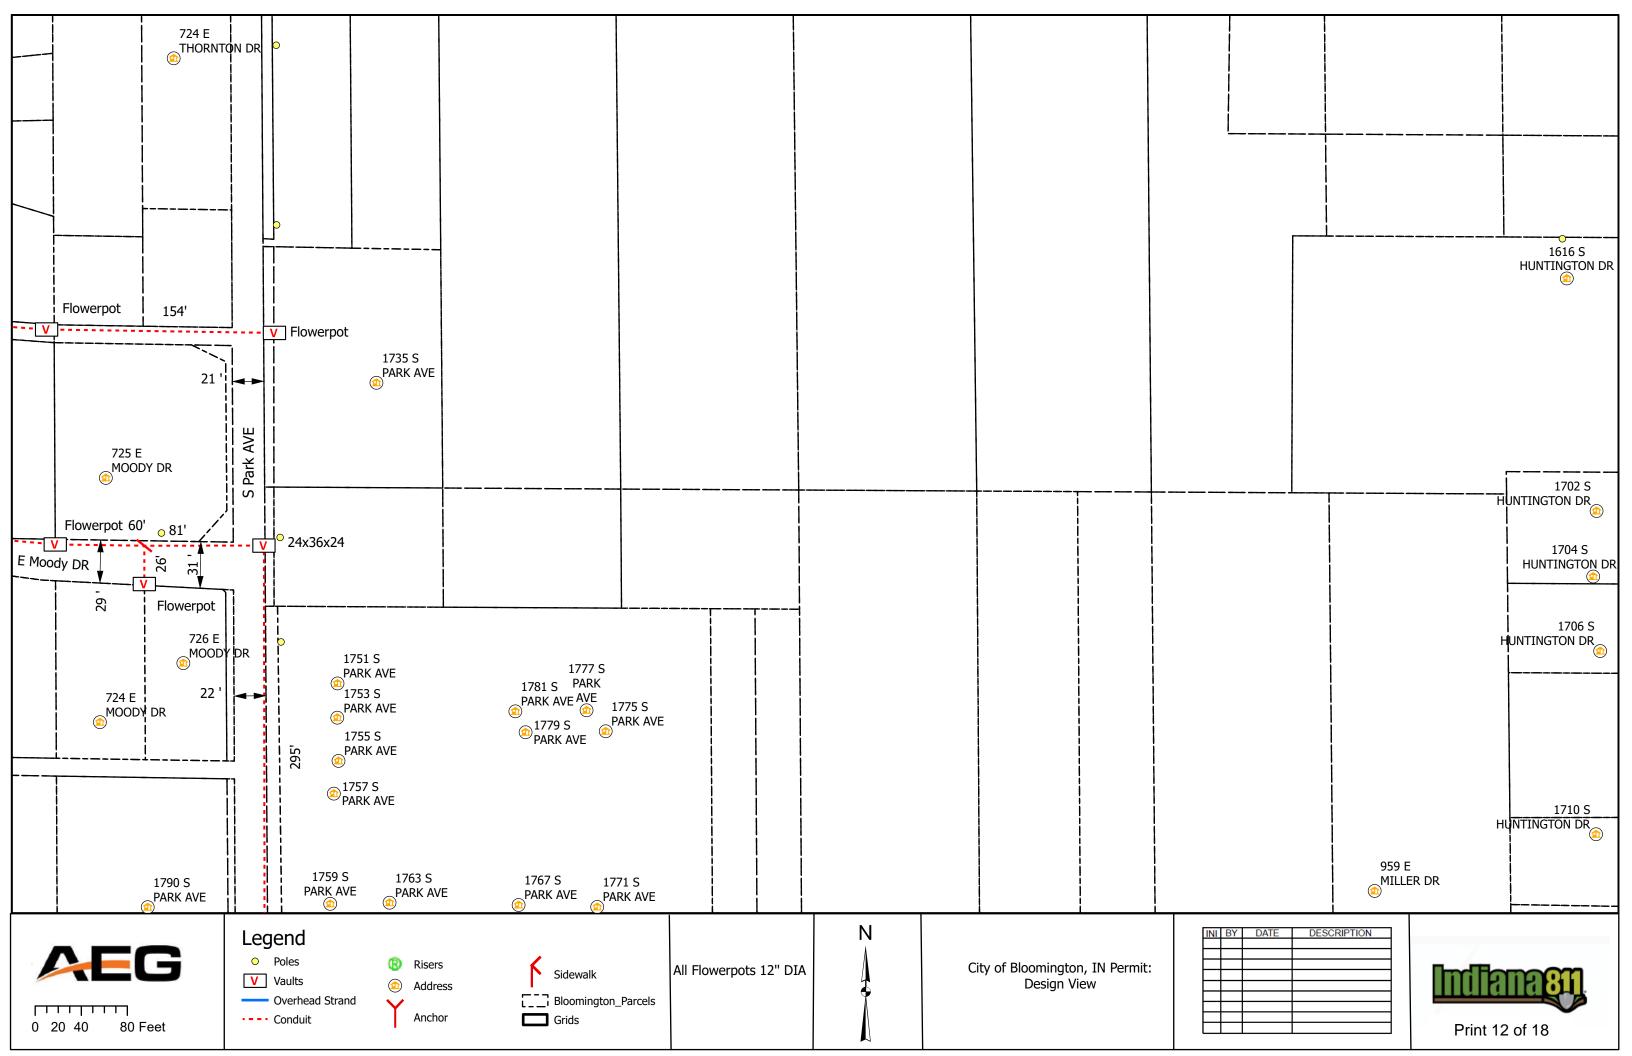

#### IV. NEW BUSINESS

- 1. Addendum 4 to Preliminary Engineering Contract with WSP USA for Neighborhood Greenway Projects
- 2. Road and Sidewalk Closure Request from Strauser Construction, Inc. on N. Grant Street
- 3. Road Closures Request from Economic & Sustainable Development in Near West Side Neighborhood
- 4. Lane and Sidewalk Closure Request from AEG
- 5. Contract with Multi-Craft for Fire Lines Replacement at Walnut Street Garage