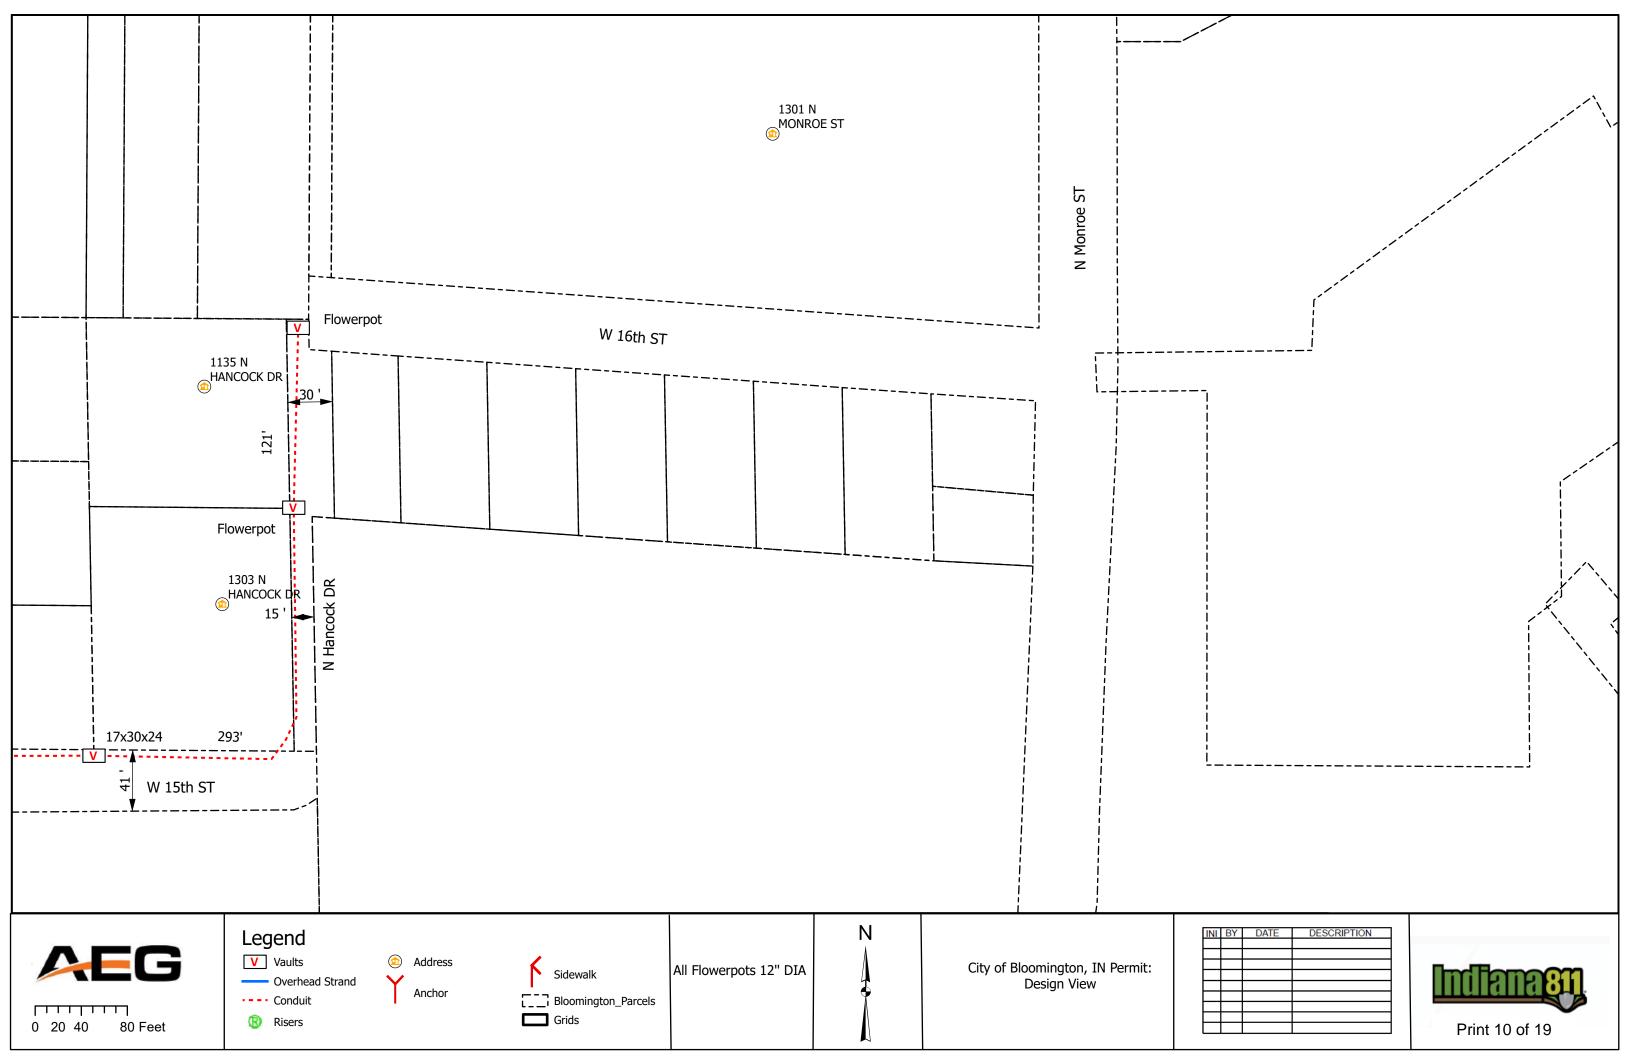

#### IV. NEW BUSINESS

- 1. Addendum 4 to Preliminary Engineering Contract with WSP USA for Neighborhood Greenway Projects
- 2. Road and Sidewalk Closure Request from Strauser Construction, Inc. on N. Grant Street
- 3. Road Closures Request from Economic & Sustainable Development in Near West Side Neighborhood
- 4. Lane and Sidewalk Closure Request from AEG
- 5. Contract with Multi-Craft for Fire Lines Replacement at Walnut Street Garage