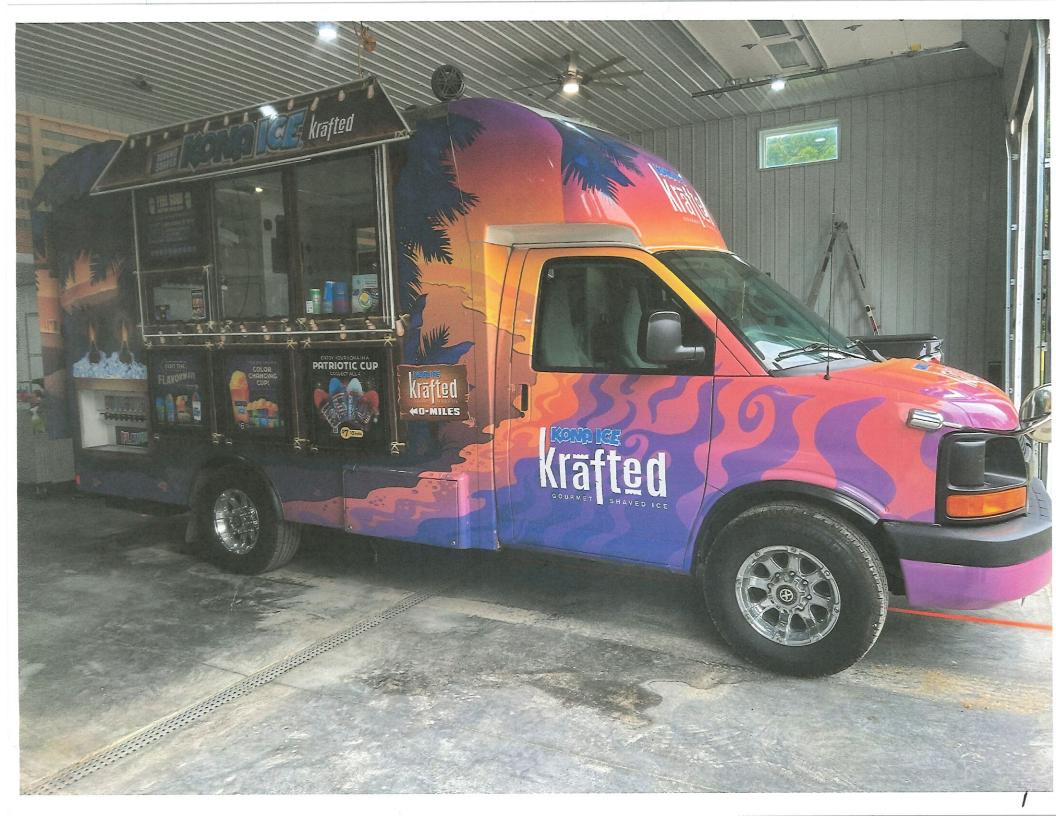

**Project/Event:** Mobile Vendor in Right of Way

PW Resolution No: 2024-061

**Petitioner/Representative:** Warren Stohler, Owner of Kona Ice of

Bloomington - Truck 1

**Staff Representative:** Susan Coates

**Meeting Date:** 09/10/2024

**Kona Ice of Bloomington - Truck 1**, by its owner, Warren Stohler, has applied for a Mobile Vendor License to operate a food truck/trailer. An applicant wanting to operate in the right of way must obtain permission from the Board of Public Works before a license may be issued. The Department of Economic & Sustainable Development has reviewed the application and will confirm that all rules and regulations have been met prior to issuing a license.

The business will be selling food via a mobile kitchen, food truck or trailer.

This application is for 1 year.

Staff is supportive of the request.

| W   | A copy of the Indiana registration for the vehicle .                                                                                                                                                                                                                             |
|-----|----------------------------------------------------------------------------------------------------------------------------------------------------------------------------------------------------------------------------------------------------------------------------------|
| W   | Copy of a valid driver's license                                                                                                                                                                                                                                                 |
| Ø   | Copy of an Indiana Driver's Record and/or equivalent of whatever State has issued the applicant his/her driver's license                                                                                                                                                         |
|     | Proof of an independent safety inspection of all vehicles to be used in the business (form included with app)                                                                                                                                                                    |
| . 1 | Proof of insurance in accordance with the limits described in Section 4.28.090 of the Bloomington Municipal Code:  • Personal Injury: \$100,000.00 per occurrence and \$300,000 in the aggregate  • Property Damage: \$25,000.00 per occurrence and \$50,000.00 in the aggregate |
| ¥   | Release of liability wherein the Applicant agrees to indemnify and hold harmless the City of Bloomington for losses or expenses arising out of the operation of his/her business (included with application)                                                                     |
|     | A copy of the business's registration with the Indiana Secretary of State.                                                                                                                                                                                                       |
| -   | A copy of the Employer ID number                                                                                                                                                                                                                                                 |
| 4   | A signed copy of the Prohibited Location Agreement (included with application)                                                                                                                                                                                                   |
| 4   | A signed copy of the Standards of Conduct Agreement (included with application)                                                                                                                                                                                                  |
|     | Fire inspection (if required)                                                                                                                                                                                                                                                    |
| u   | Picture of truck or trailer                                                                                                                                                                                                                                                      |
|     | Copy of all applicable permits required by the Monroe County Health Department, including but not limited to a Food Service Establishment License or a Certified Food Handler License.                                                                                           |