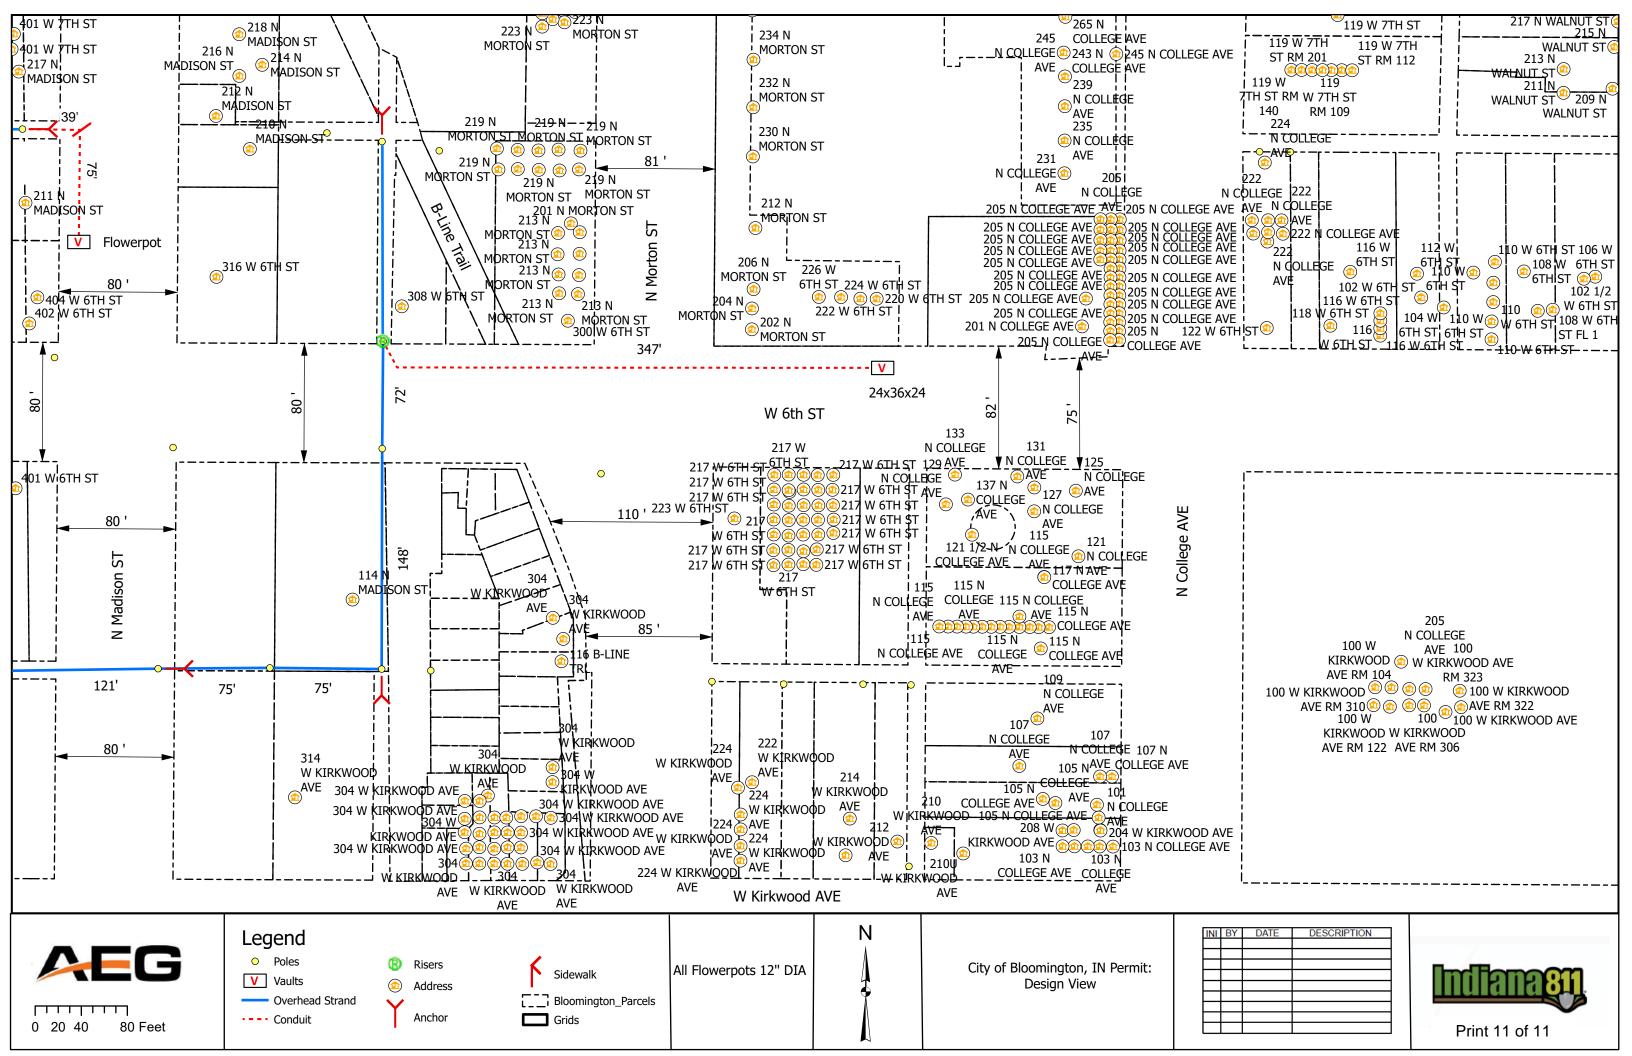

#### IV. NEW BUSINESS

- 1. Addendum 4 to Preliminary Engineering Contract with WSP USA for Neighborhood Greenway Projects
- 2. Road and Sidewalk Closure Request from Strauser Construction, Inc. on N. Grant Street
- 3. Road Closures Request from Economic & Sustainable Development in Near West Side Neighborhood
- 4. Lane and Sidewalk Closure Request from AEG
- 5. Contract with Multi-Craft for Fire Lines Replacement at Walnut Street Garage