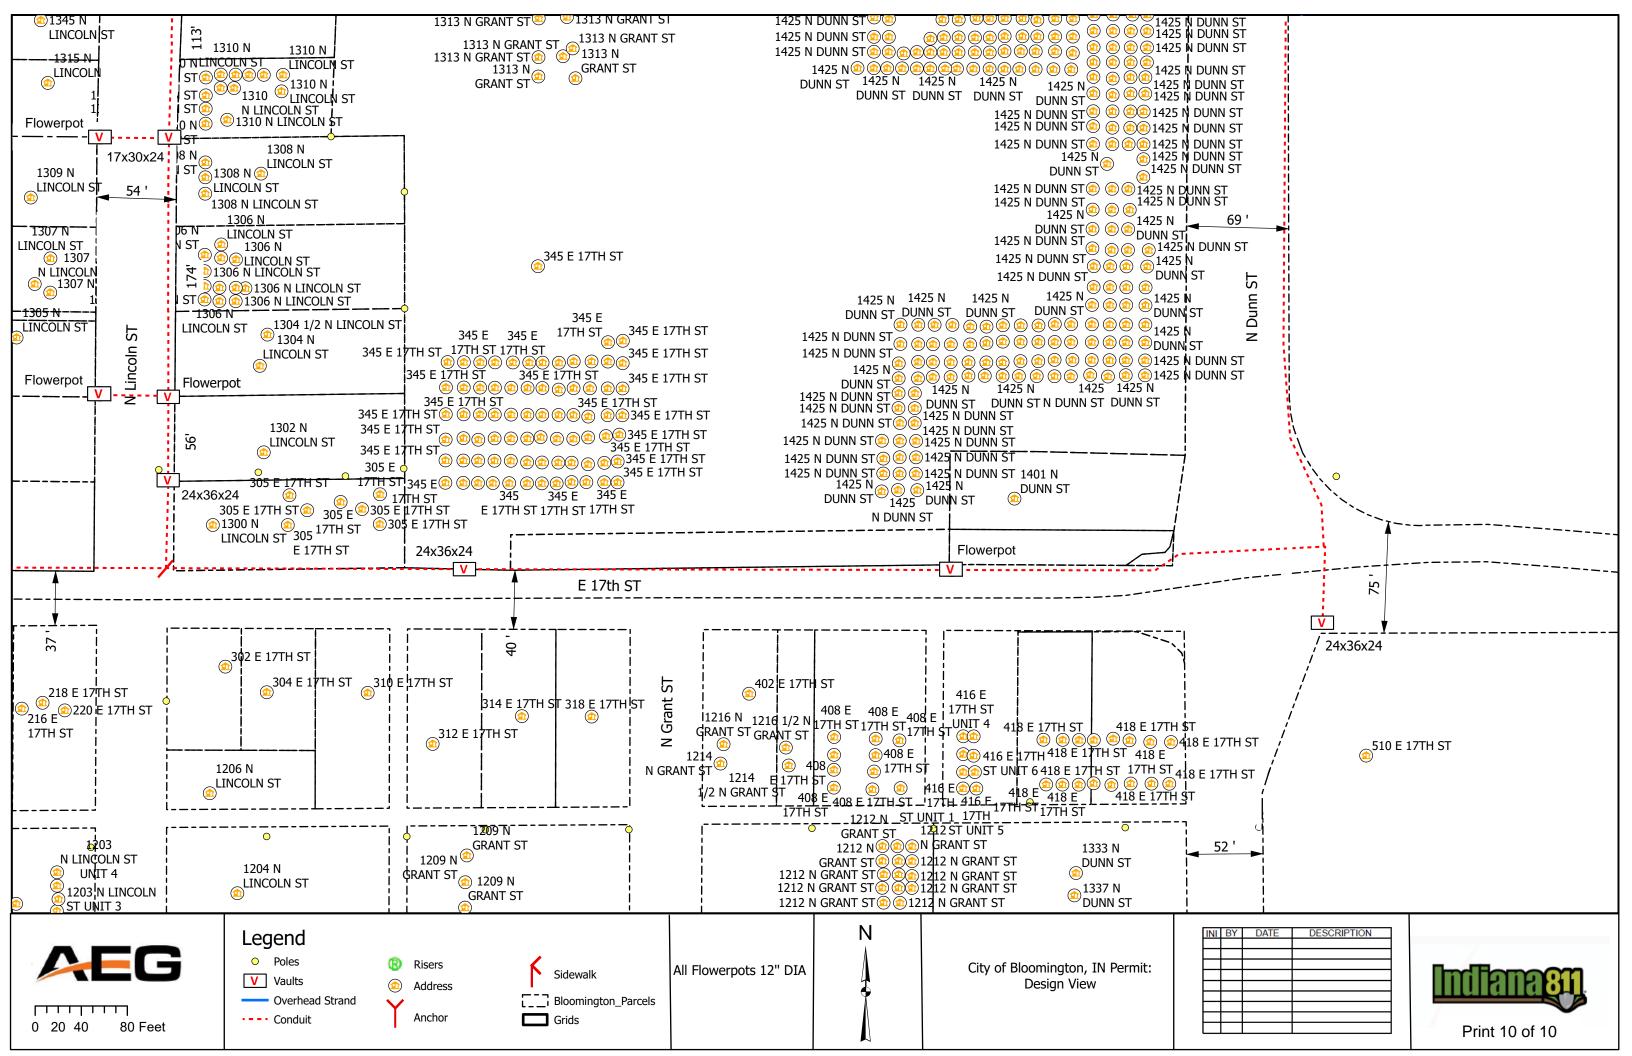

#### IV. NEW BUSINESS

- 1. Addendum 4 to Preliminary Engineering Contract with WSP USA for Neighborhood Greenway Projects
- 2. Road and Sidewalk Closure Request from Strauser Construction, Inc. on N. Grant Street
- 3. Road Closures Request from Economic & Sustainable Development in Near West Side Neighborhood
- 4. Lane and Sidewalk Closure Request from AEG
- 5. Contract with Multi-Craft for Fire Lines Replacement at Walnut Street Garage