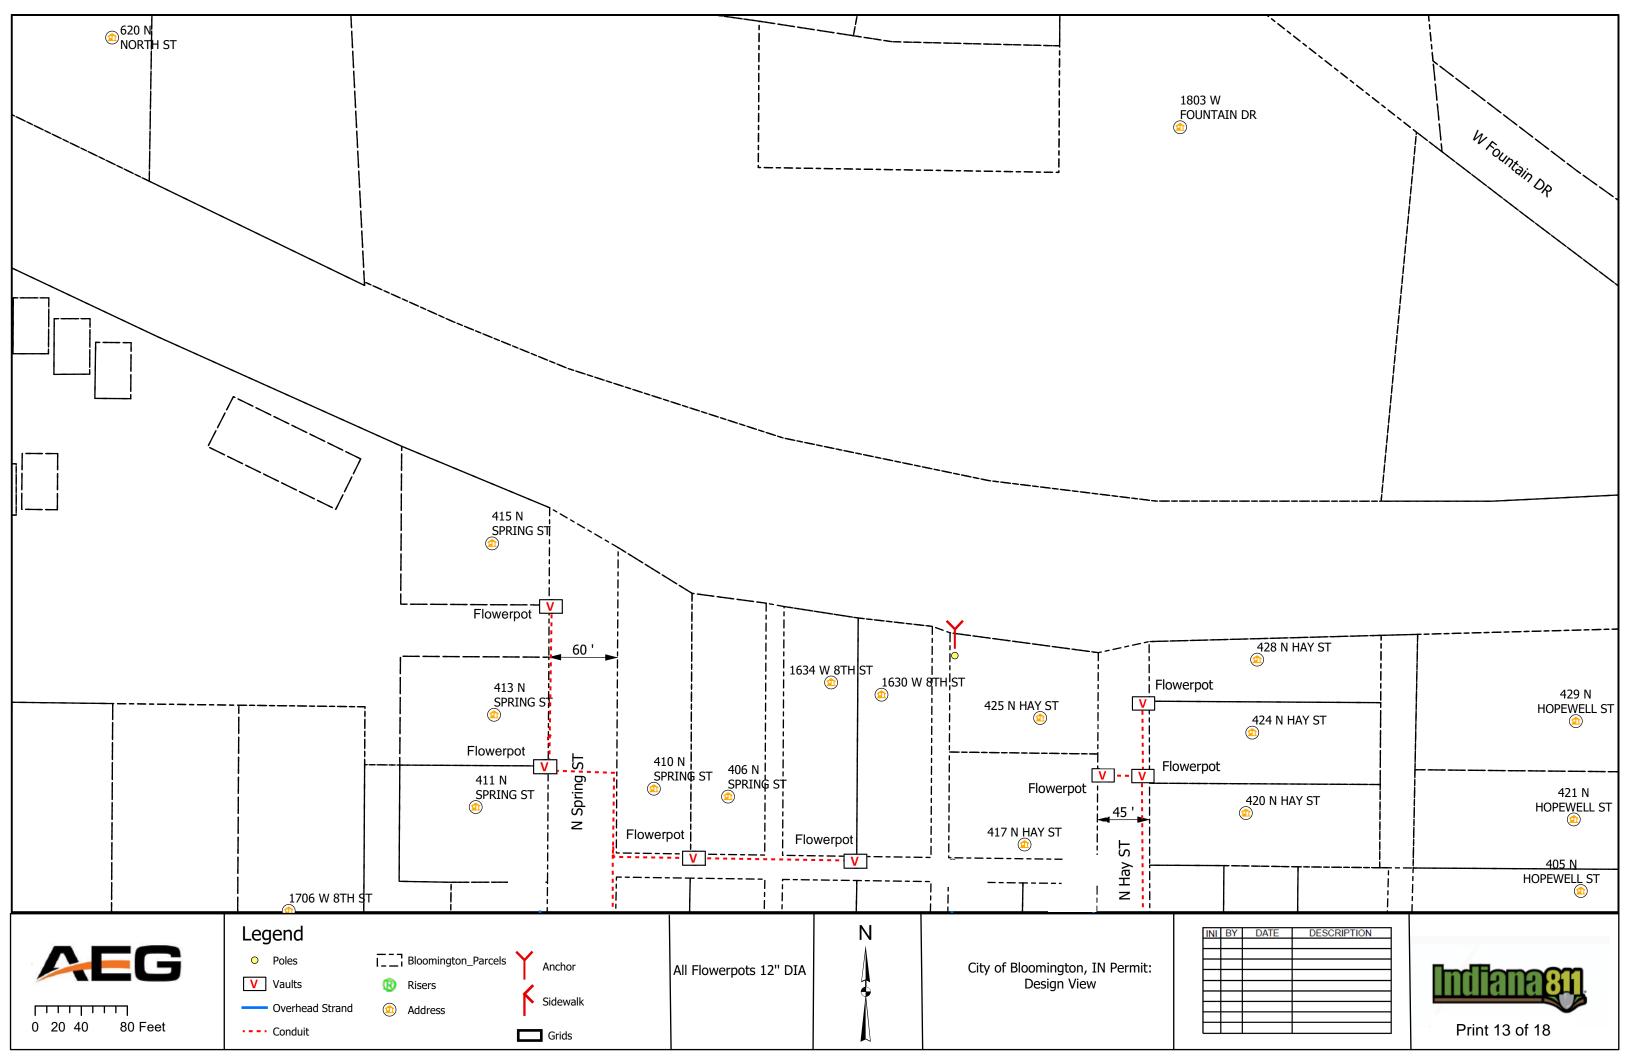

#### IV. NEW BUSINESS

- 1. Addendum 4 to Preliminary Engineering Contract with WSP USA for Neighborhood Greenway Projects
- 2. Road and Sidewalk Closure Request from Strauser Construction, Inc. on N. Grant Street
- 3. Road Closures Request from Economic & Sustainable Development in Near West Side Neighborhood
- 4. Lane and Sidewalk Closure Request from AEG
- 5. Contract with Multi-Craft for Fire Lines Replacement at Walnut Street Garage