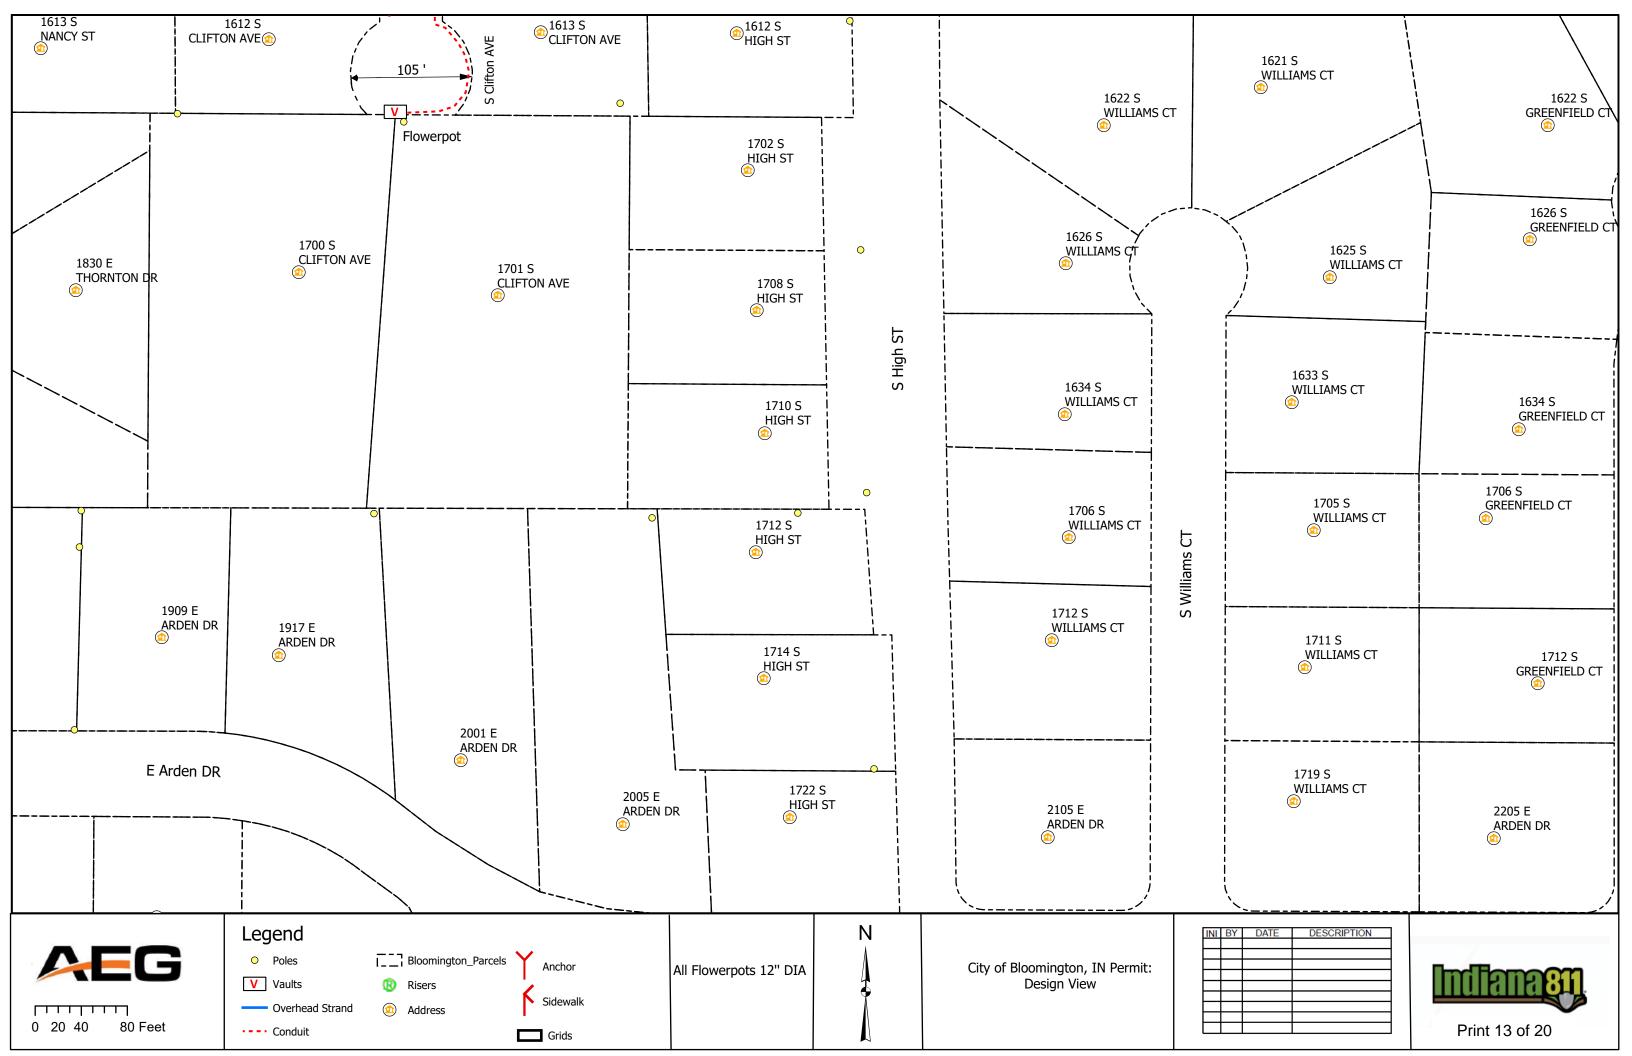

#### IV. NEW BUSINESS

- 1. Addendum 4 to Preliminary Engineering Contract with WSP USA for Neighborhood Greenway Projects
- 2. Road and Sidewalk Closure Request from Strauser Construction, Inc. on N. Grant Street
- 3. Road Closures Request from Economic & Sustainable Development in Near West Side Neighborhood
- 4. Lane and Sidewalk Closure Request from AEG
- 5. Contract with Multi-Craft for Fire Lines Replacement at Walnut Street Garage