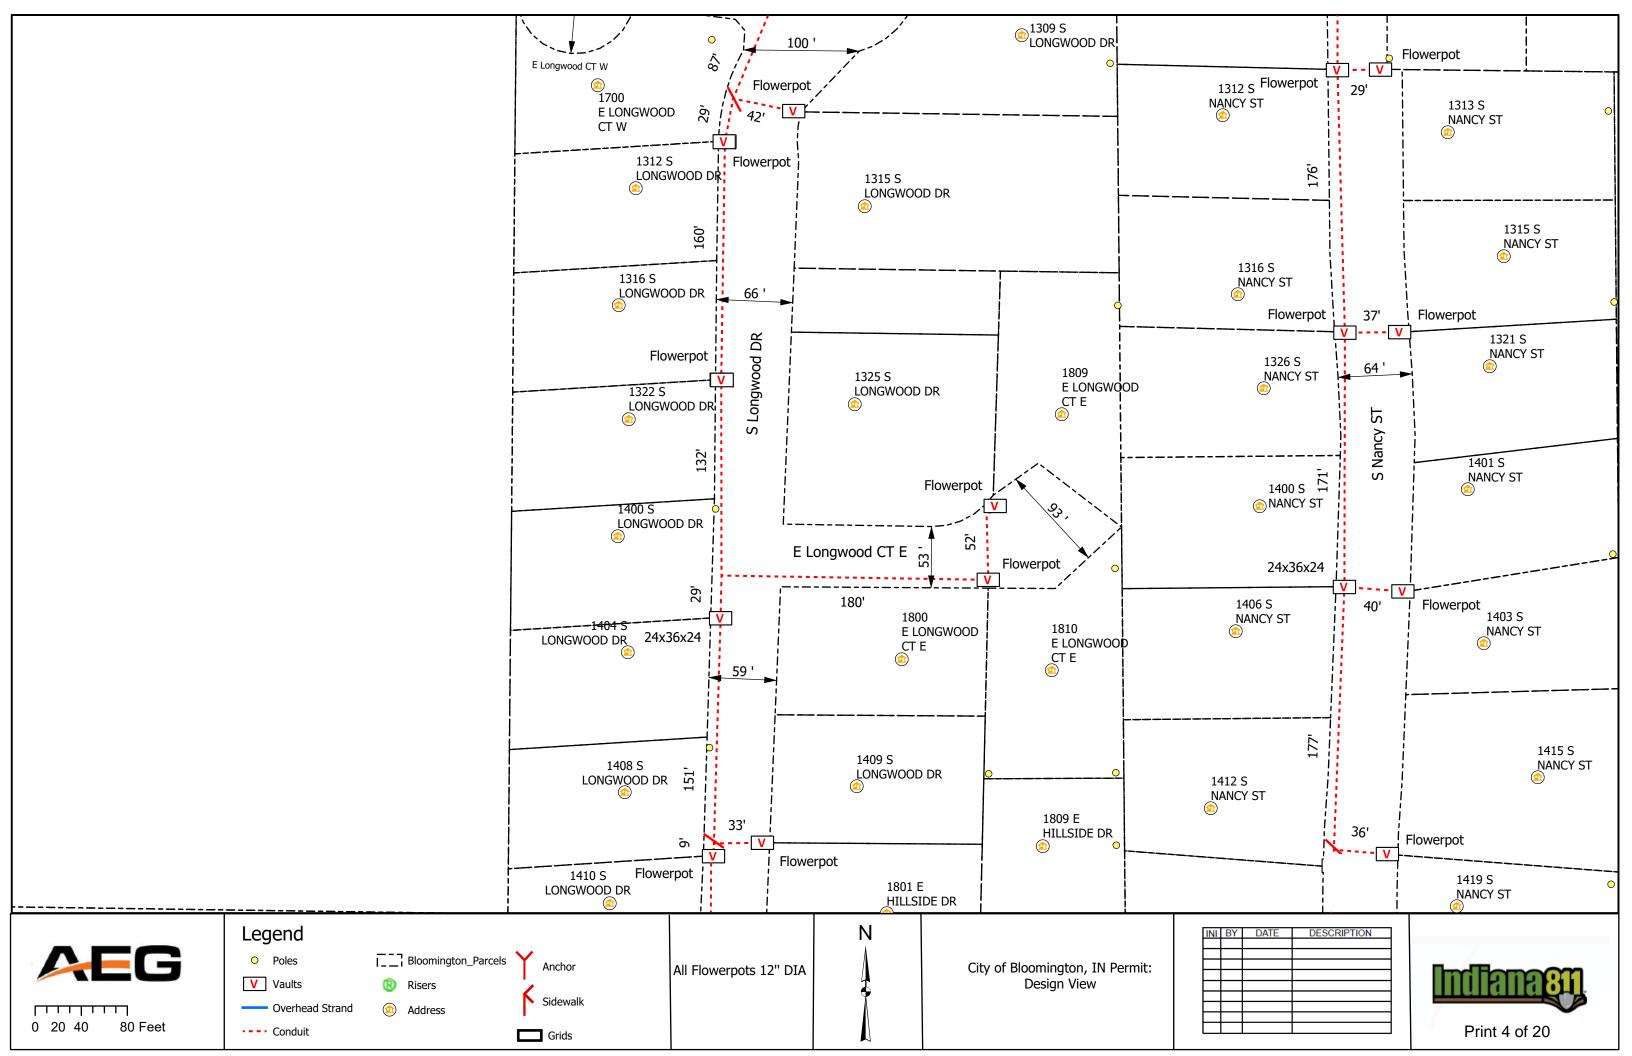

#### IV. NEW BUSINESS

- 1. Addendum 4 to Preliminary Engineering Contract with WSP USA for Neighborhood Greenway Projects
- 2. Road and Sidewalk Closure Request from Strauser Construction, Inc. on N. Grant Street
- 3. Road Closures Request from Economic & Sustainable Development in Near West Side Neighborhood
- 4. Lane and Sidewalk Closure Request from AEG
- 5. Contract with Multi-Craft for Fire Lines Replacement at Walnut Street Garage