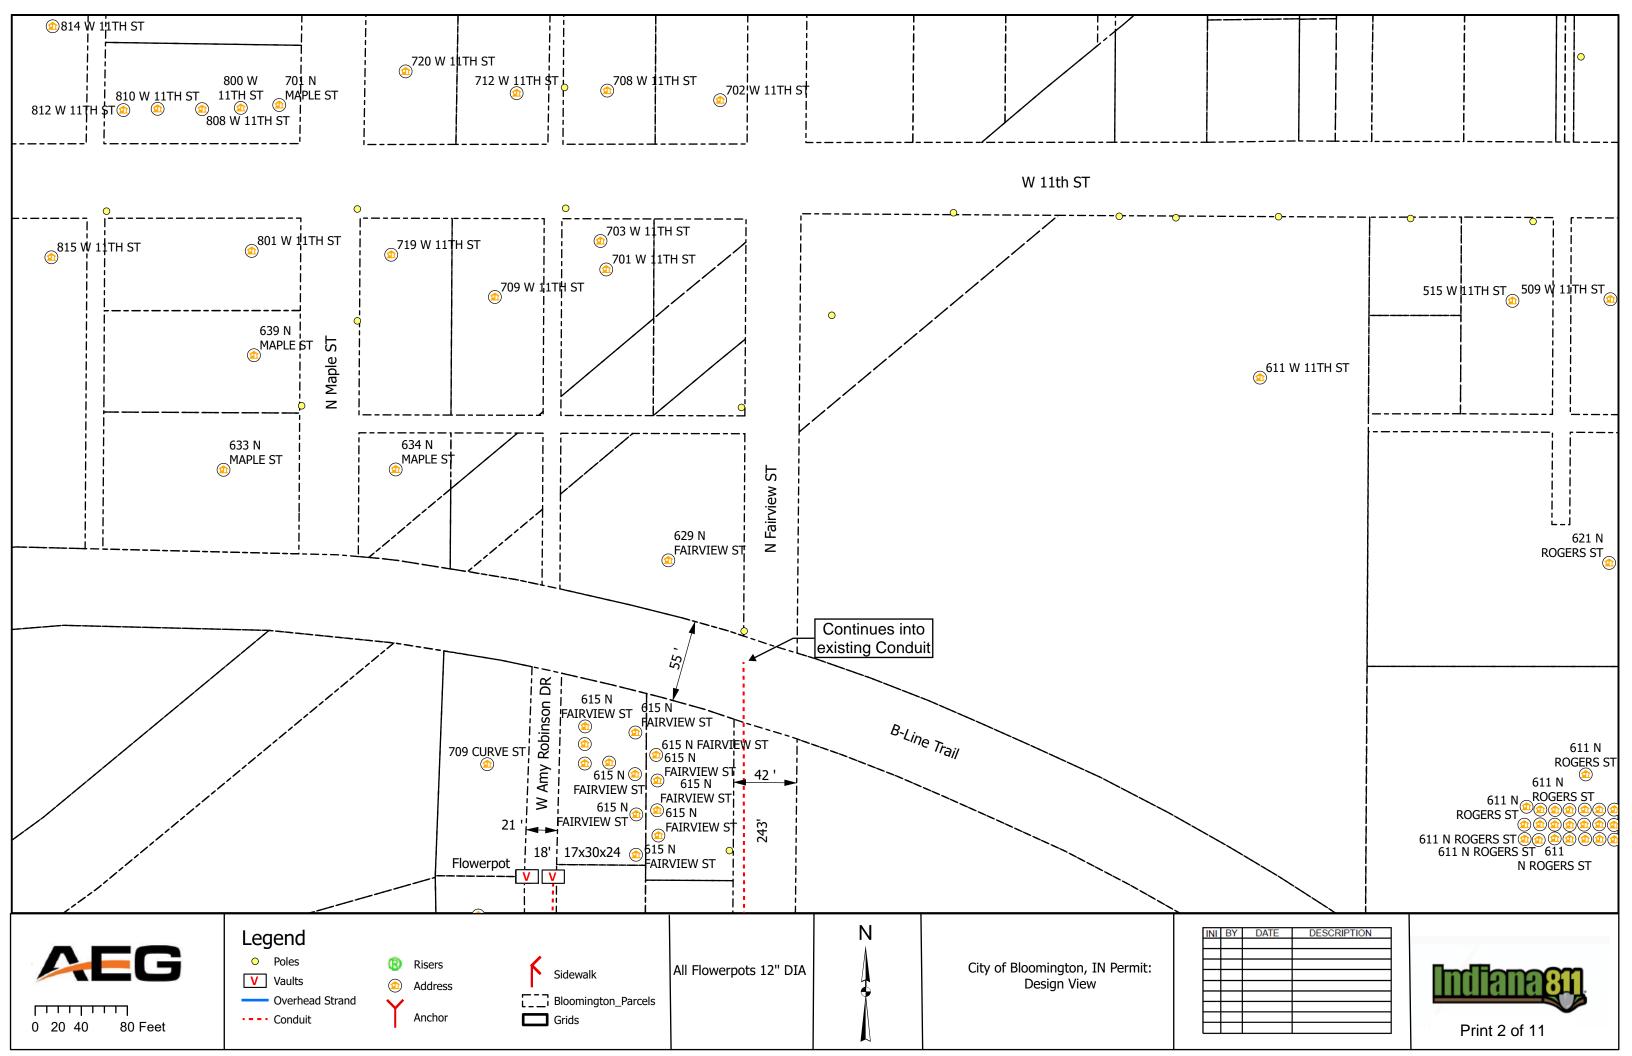

#### IV. NEW BUSINESS

- 1. Addendum 4 to Preliminary Engineering Contract with WSP USA for Neighborhood Greenway Projects
- 2. Road and Sidewalk Closure Request from Strauser Construction, Inc. on N. Grant Street
- 3. Road Closures Request from Economic & Sustainable Development in Near West Side Neighborhood
- 4. Lane and Sidewalk Closure Request from AEG
- 5. Contract with Multi-Craft for Fire Lines Replacement at Walnut Street Garage