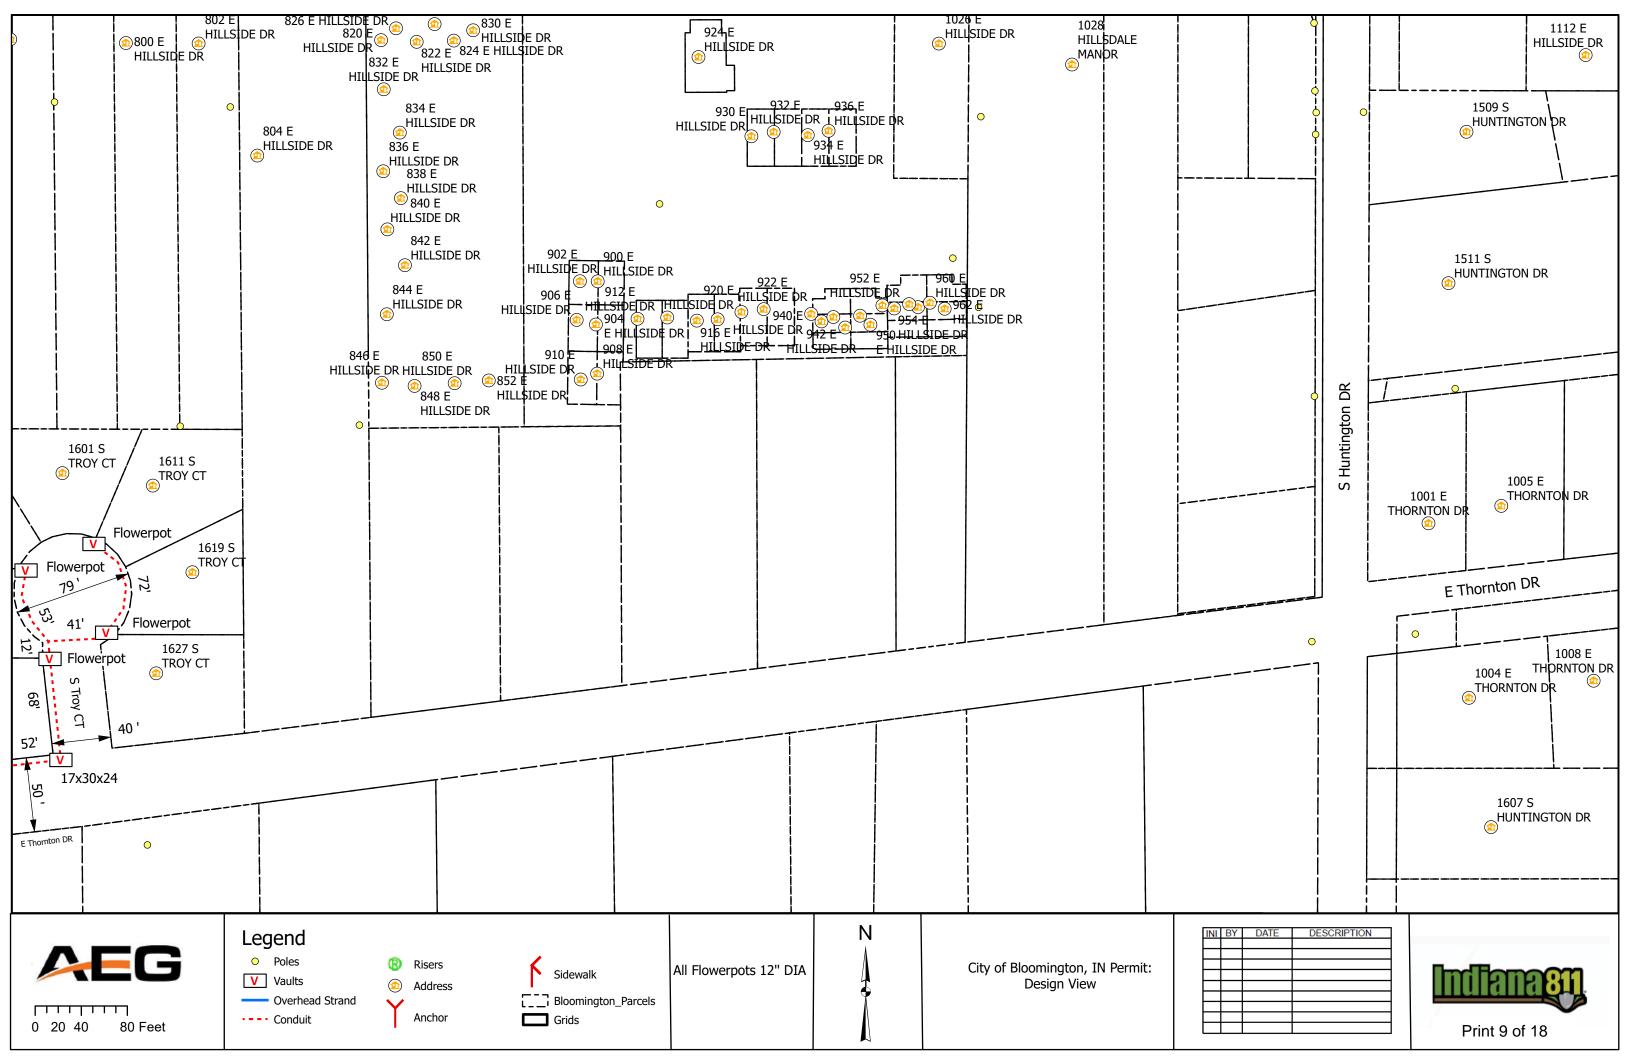

#### IV. NEW BUSINESS

- 1. Addendum 4 to Preliminary Engineering Contract with WSP USA for Neighborhood Greenway Projects
- 2. Road and Sidewalk Closure Request from Strauser Construction, Inc. on N. Grant Street
- 3. Road Closures Request from Economic & Sustainable Development in Near West Side Neighborhood
- 4. Lane and Sidewalk Closure Request from AEG
- 5. Contract with Multi-Craft for Fire Lines Replacement at Walnut Street Garage