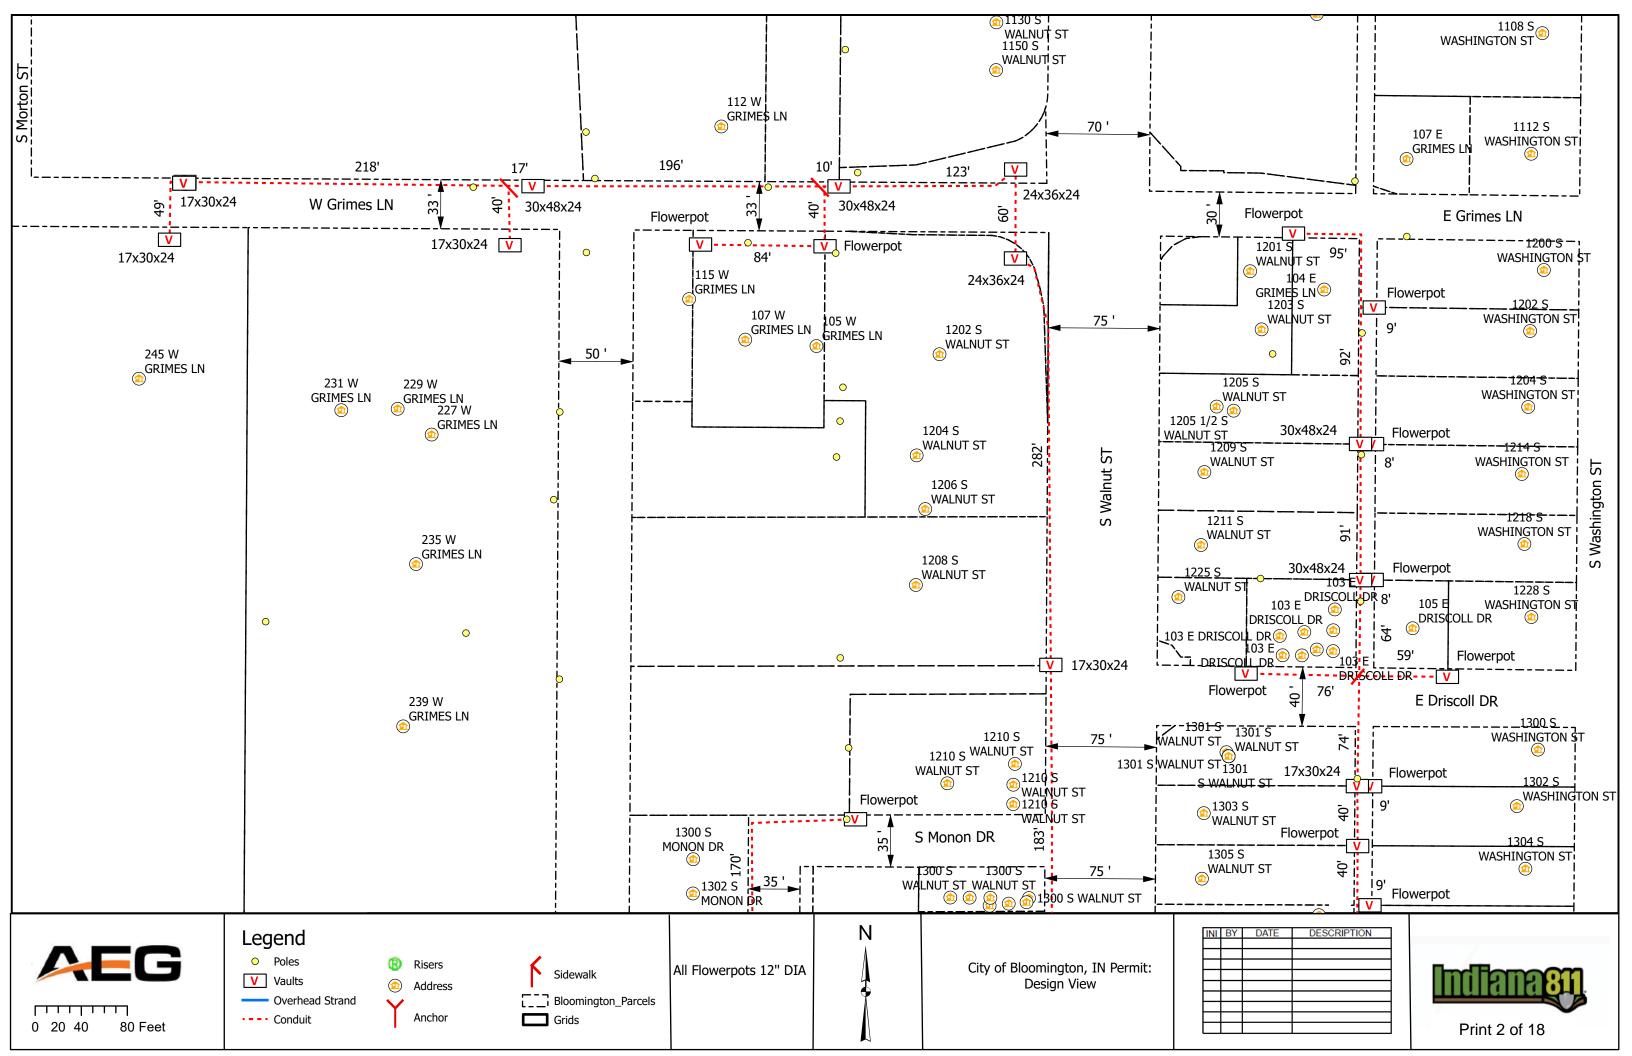

#### IV. NEW BUSINESS

- 1. Addendum 4 to Preliminary Engineering Contract with WSP USA for Neighborhood Greenway Projects
- 2. Road and Sidewalk Closure Request from Strauser Construction, Inc. on N. Grant Street
- 3. Road Closures Request from Economic & Sustainable Development in Near West Side Neighborhood
- 4. Lane and Sidewalk Closure Request from AEG
- 5. Contract with Multi-Craft for Fire Lines Replacement at Walnut Street Garage