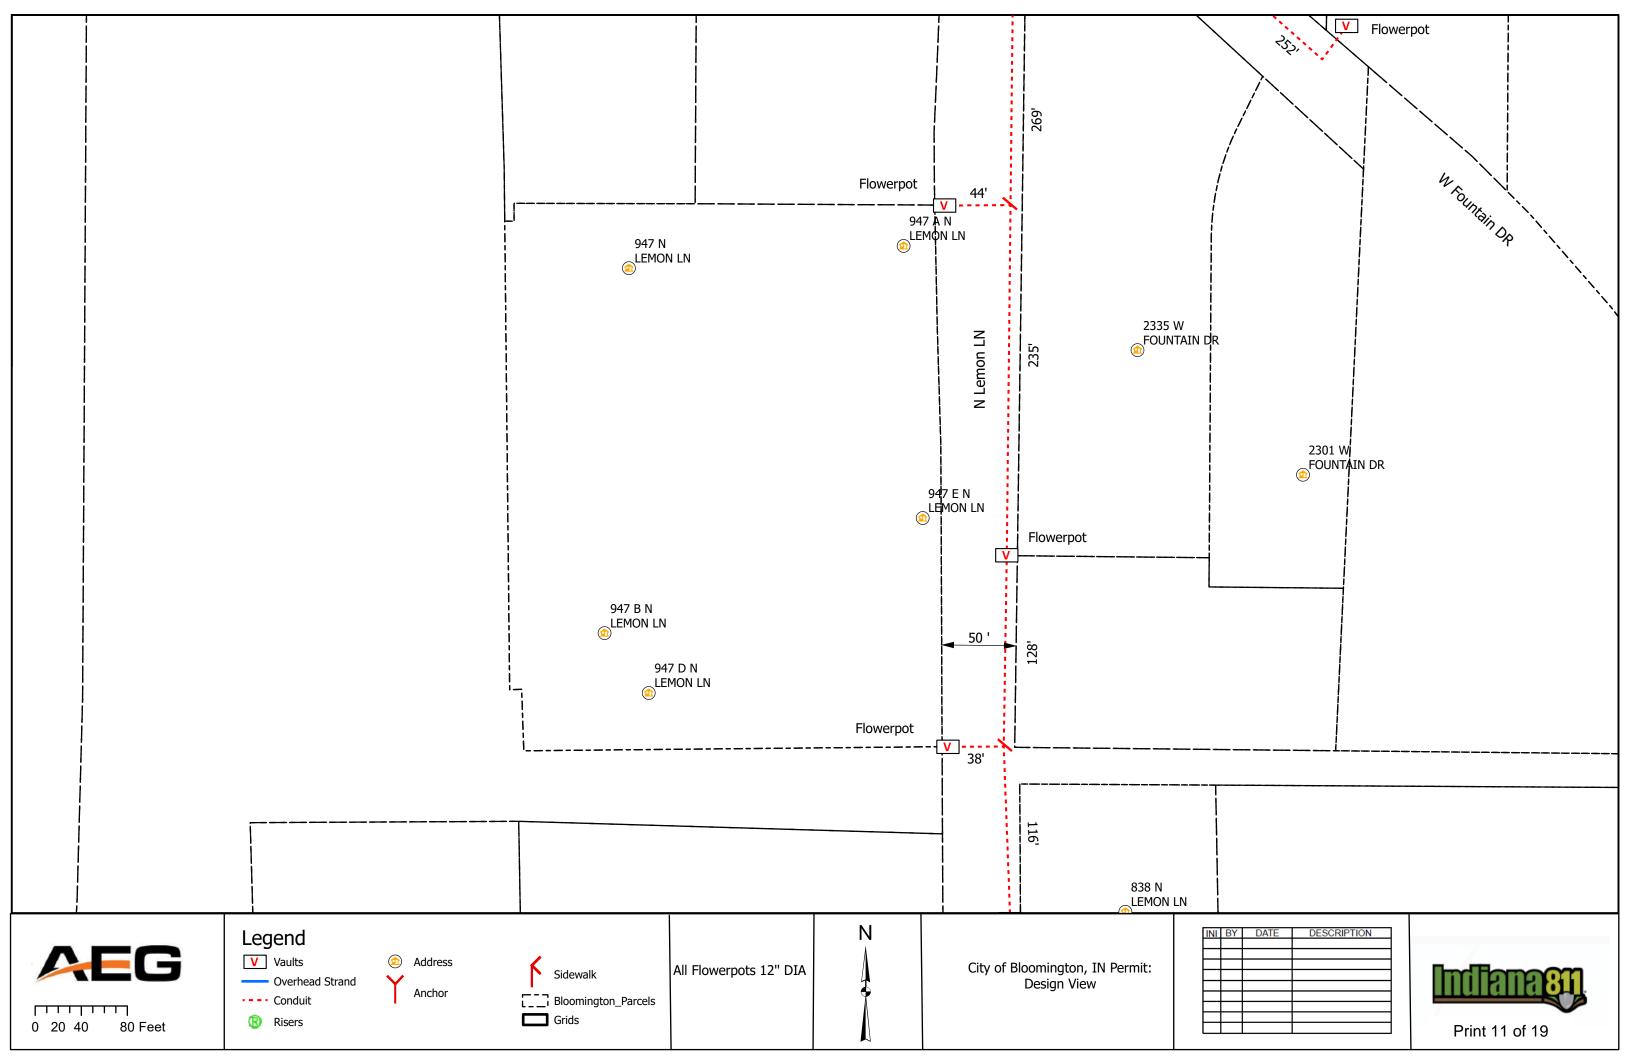

#### IV. NEW BUSINESS

- 1. Addendum 4 to Preliminary Engineering Contract with WSP USA for Neighborhood Greenway Projects
- 2. Road and Sidewalk Closure Request from Strauser Construction, Inc. on N. Grant Street
- 3. Road Closures Request from Economic & Sustainable Development in Near West Side Neighborhood
- 4. Lane and Sidewalk Closure Request from AEG
- 5. Contract with Multi-Craft for Fire Lines Replacement at Walnut Street Garage