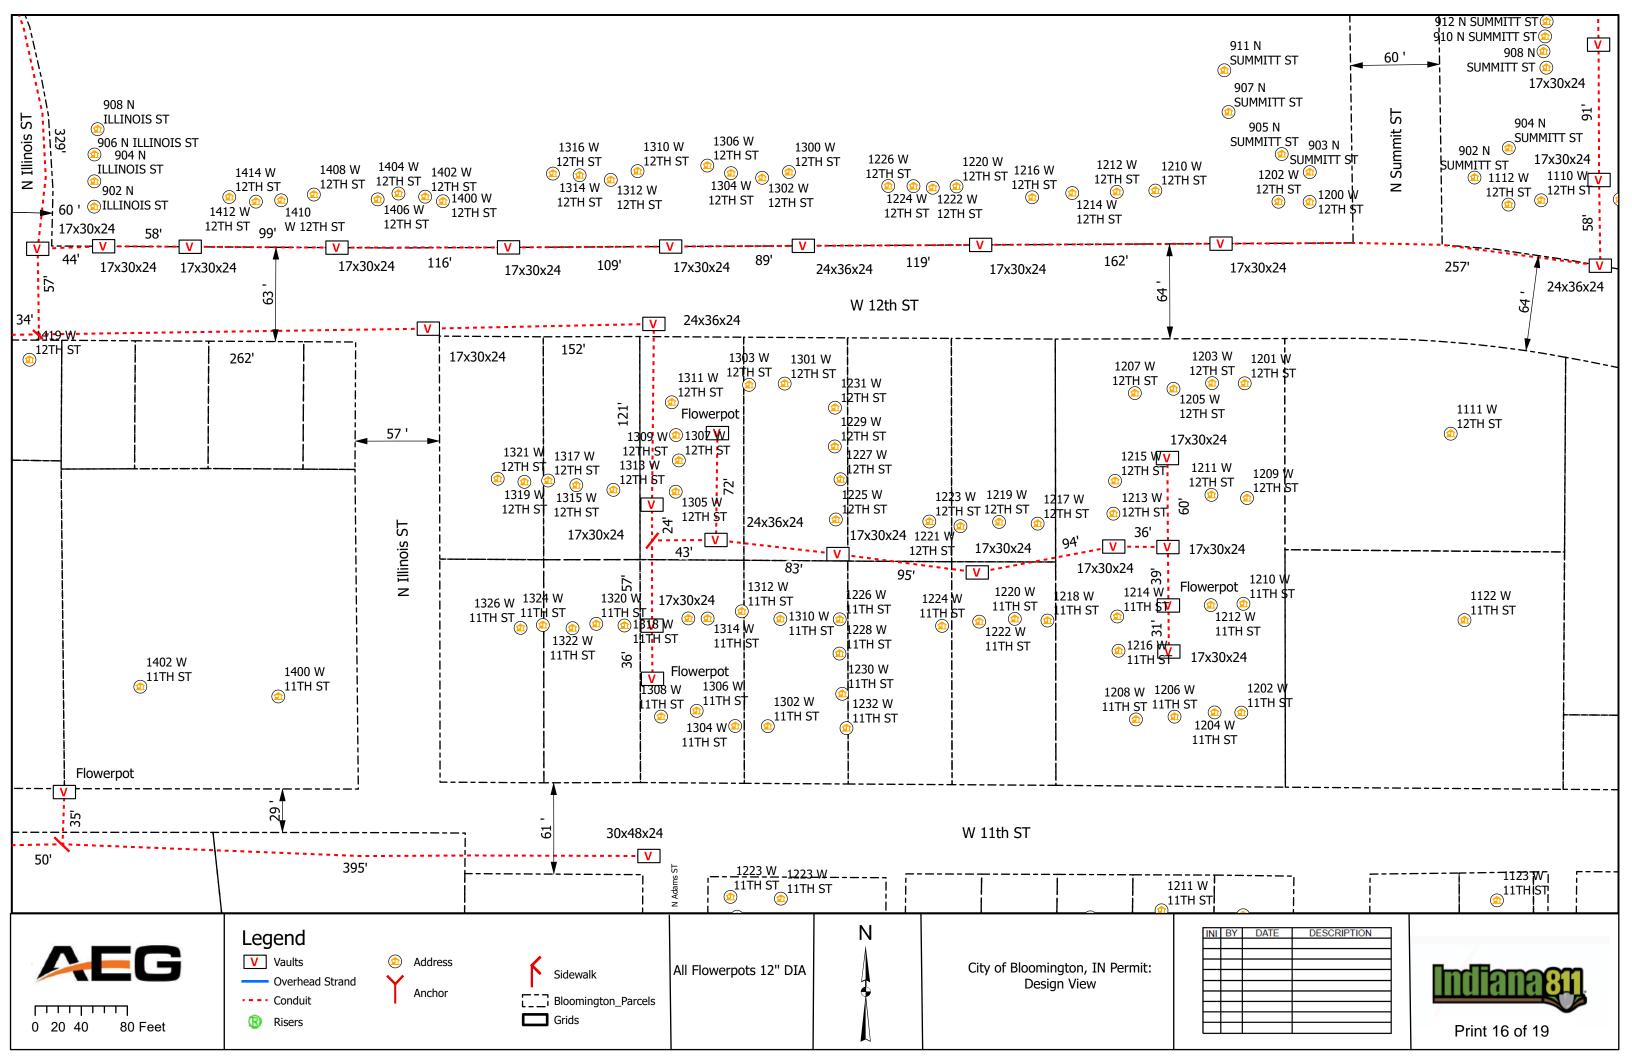

#### IV. NEW BUSINESS

- 1. Addendum 4 to Preliminary Engineering Contract with WSP USA for Neighborhood Greenway Projects
- 2. Road and Sidewalk Closure Request from Strauser Construction, Inc. on N. Grant Street
- 3. Road Closures Request from Economic & Sustainable Development in Near West Side Neighborhood
- 4. Lane and Sidewalk Closure Request from AEG
- 5. Contract with Multi-Craft for Fire Lines Replacement at Walnut Street Garage