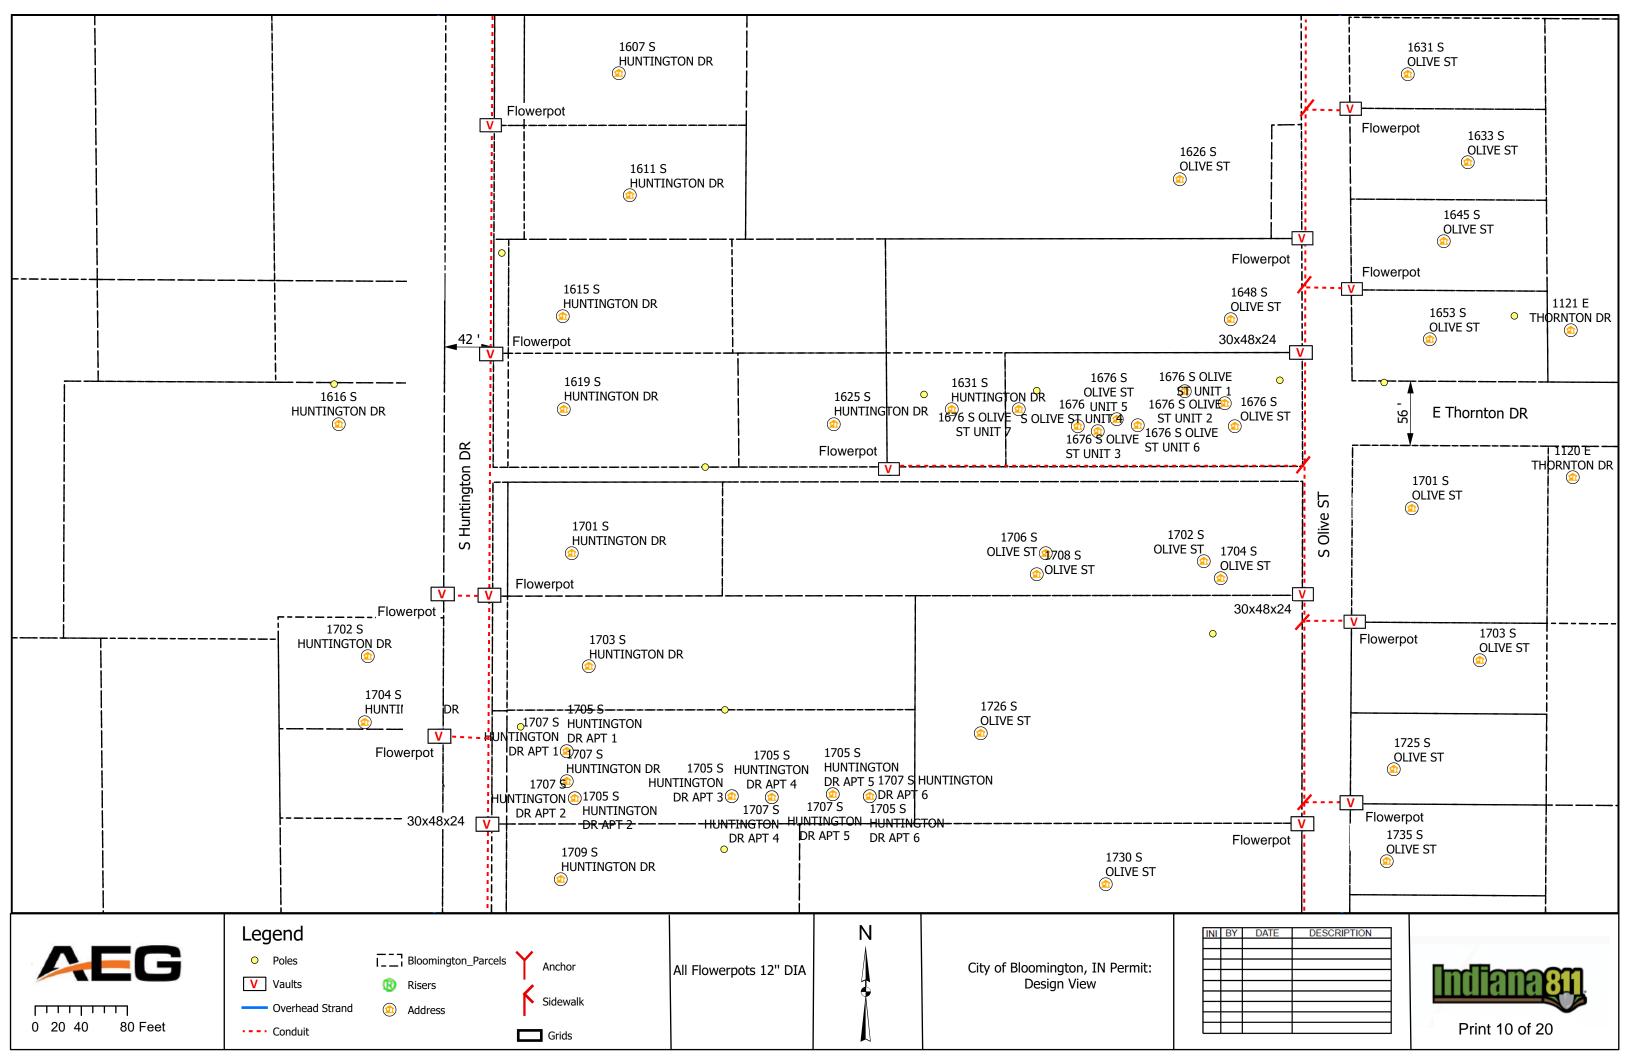

#### IV. NEW BUSINESS

- 1. Addendum 4 to Preliminary Engineering Contract with WSP USA for Neighborhood Greenway Projects
- 2. Road and Sidewalk Closure Request from Strauser Construction, Inc. on N. Grant Street
- 3. Road Closures Request from Economic & Sustainable Development in Near West Side Neighborhood
- 4. Lane and Sidewalk Closure Request from AEG
- 5. Contract with Multi-Craft for Fire Lines Replacement at Walnut Street Garage