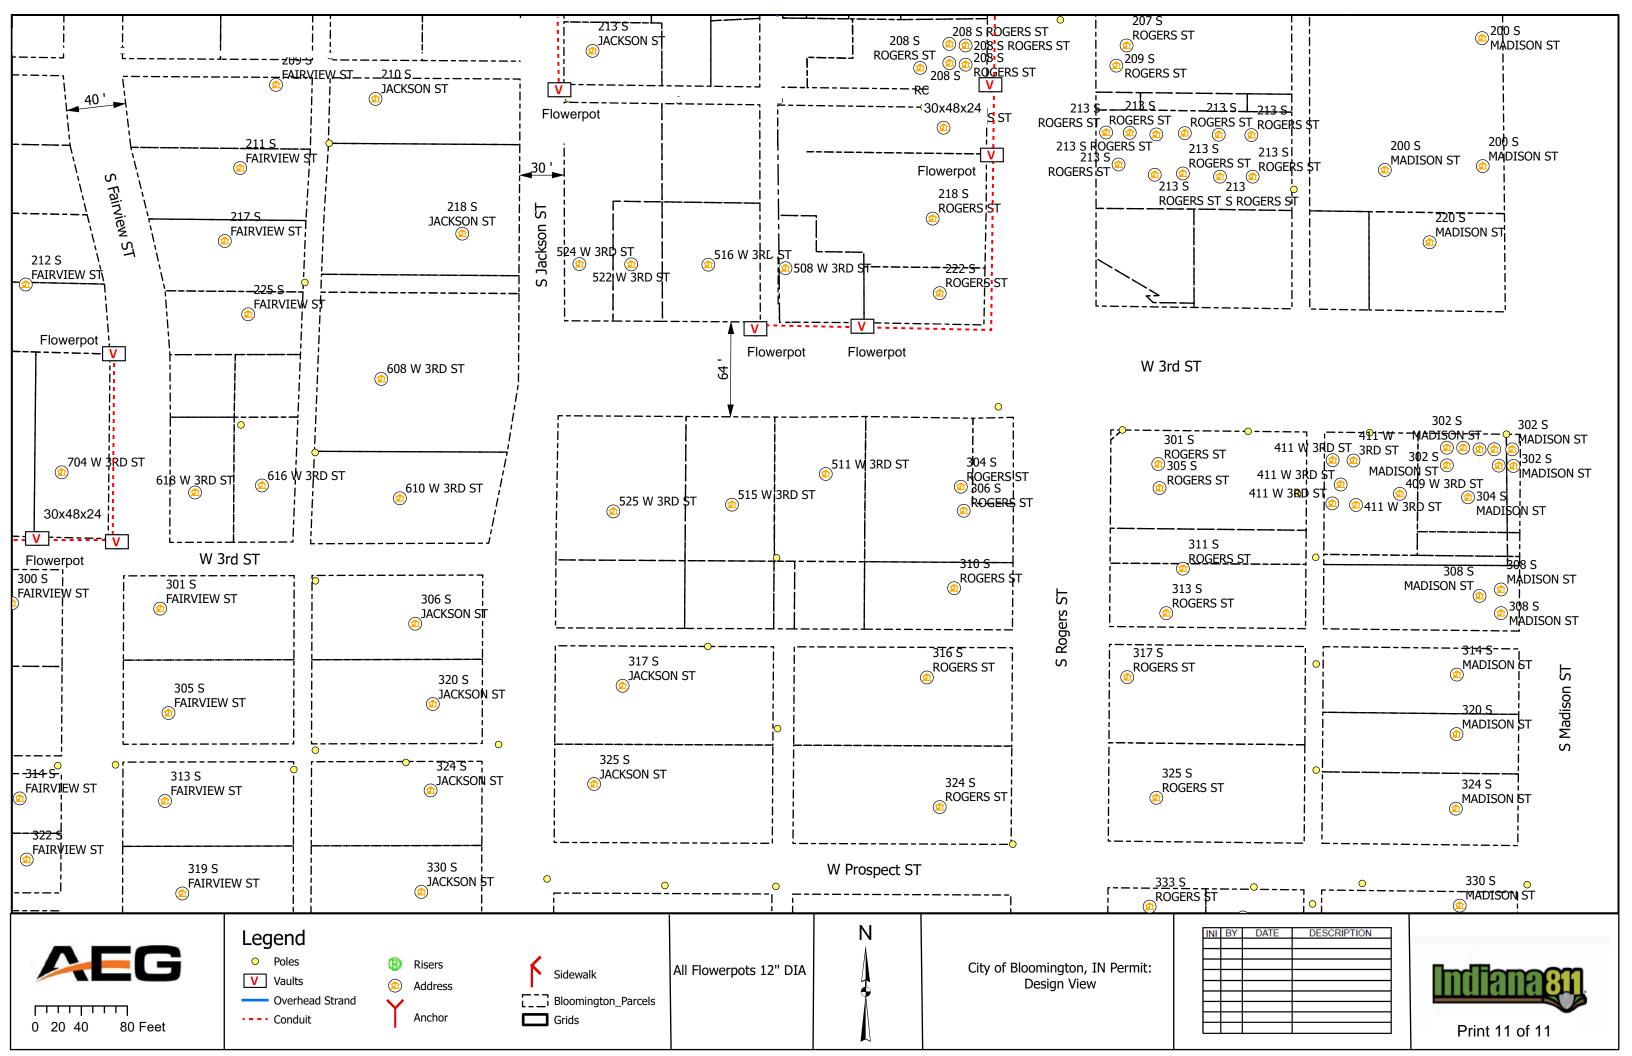

#### IV. NEW BUSINESS

- 1. Addendum 4 to Preliminary Engineering Contract with WSP USA for Neighborhood Greenway Projects
- 2. Road and Sidewalk Closure Request from Strauser Construction, Inc. on N. Grant Street
- 3. Road Closures Request from Economic & Sustainable Development in Near West Side Neighborhood
- 4. Lane and Sidewalk Closure Request from AEG
- 5. Contract with Multi-Craft for Fire Lines Replacement at Walnut Street Garage