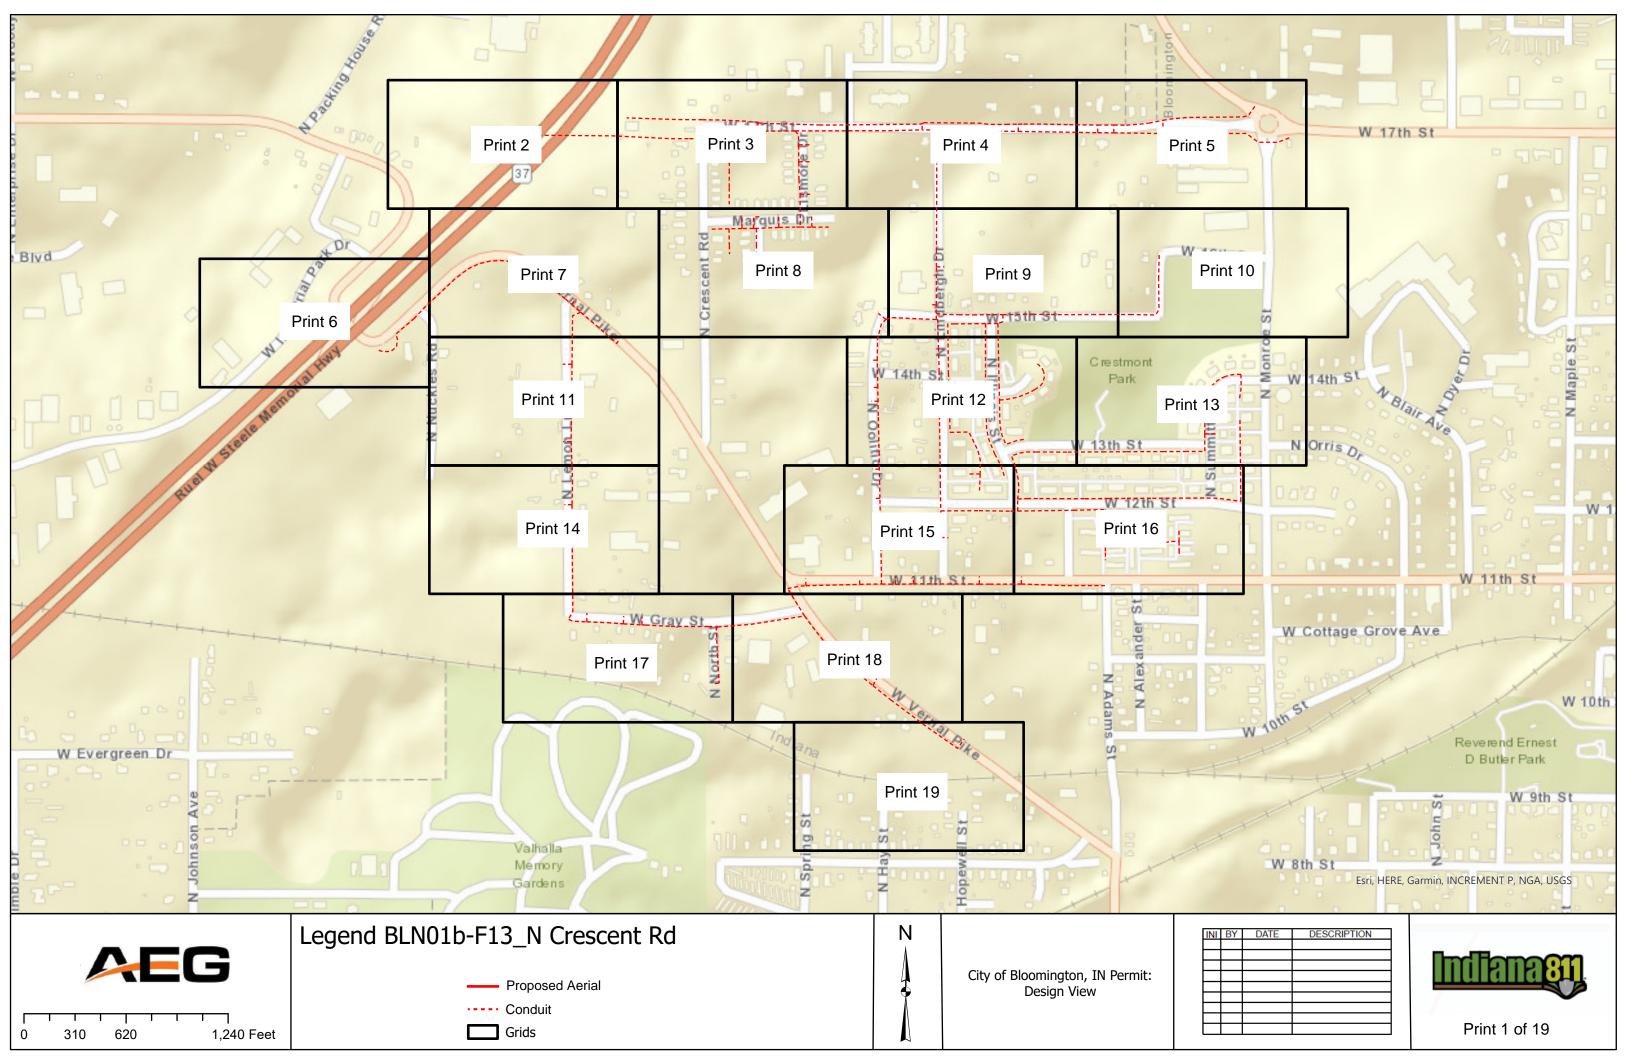

#### IV. NEW BUSINESS

- 1. Addendum 4 to Preliminary Engineering Contract with WSP USA for Neighborhood Greenway Projects
- 2. Road and Sidewalk Closure Request from Strauser Construction, Inc. on N. Grant Street
- 3. Road Closures Request from Economic & Sustainable Development in Near West Side Neighborhood
- 4. Lane and Sidewalk Closure Request from AEG
- 5. Contract with Multi-Craft for Fire Lines Replacement at Walnut Street Garage