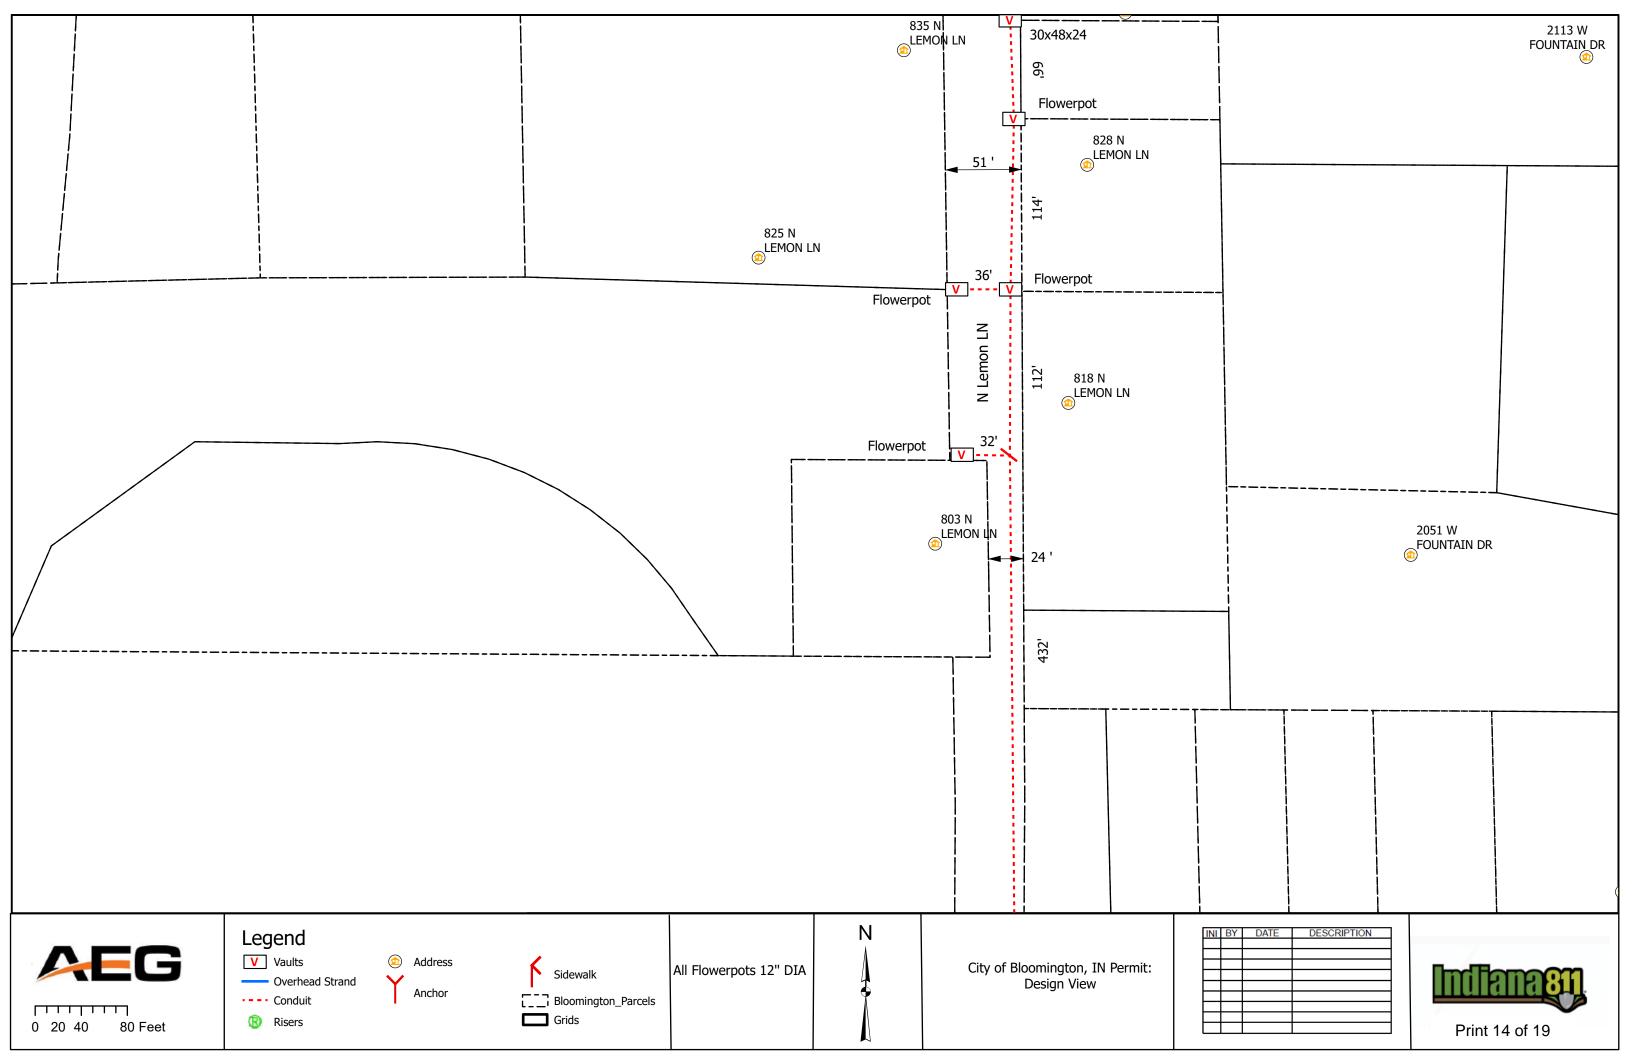

#### IV. NEW BUSINESS

- 1. Addendum 4 to Preliminary Engineering Contract with WSP USA for Neighborhood Greenway Projects
- 2. Road and Sidewalk Closure Request from Strauser Construction, Inc. on N. Grant Street
- 3. Road Closures Request from Economic & Sustainable Development in Near West Side Neighborhood
- 4. Lane and Sidewalk Closure Request from AEG
- 5. Contract with Multi-Craft for Fire Lines Replacement at Walnut Street Garage