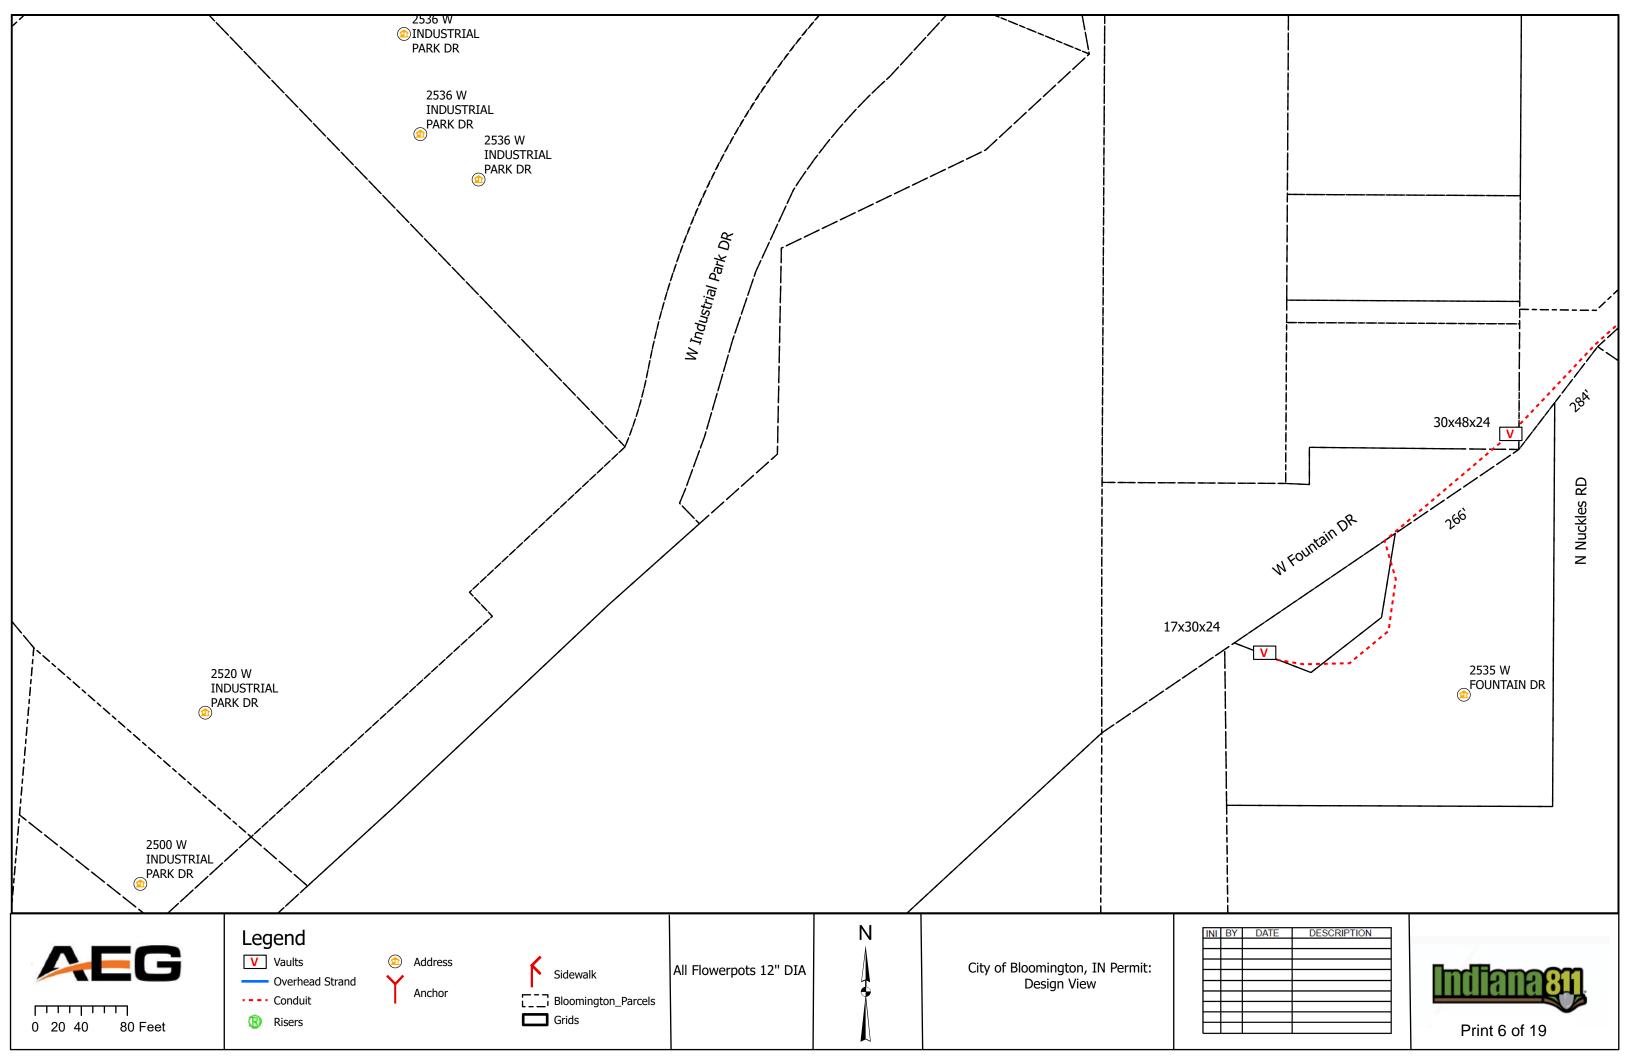

#### IV. NEW BUSINESS

- 1. Addendum 4 to Preliminary Engineering Contract with WSP USA for Neighborhood Greenway Projects
- 2. Road and Sidewalk Closure Request from Strauser Construction, Inc. on N. Grant Street
- 3. Road Closures Request from Economic & Sustainable Development in Near West Side Neighborhood
- 4. Lane and Sidewalk Closure Request from AEG
- 5. Contract with Multi-Craft for Fire Lines Replacement at Walnut Street Garage