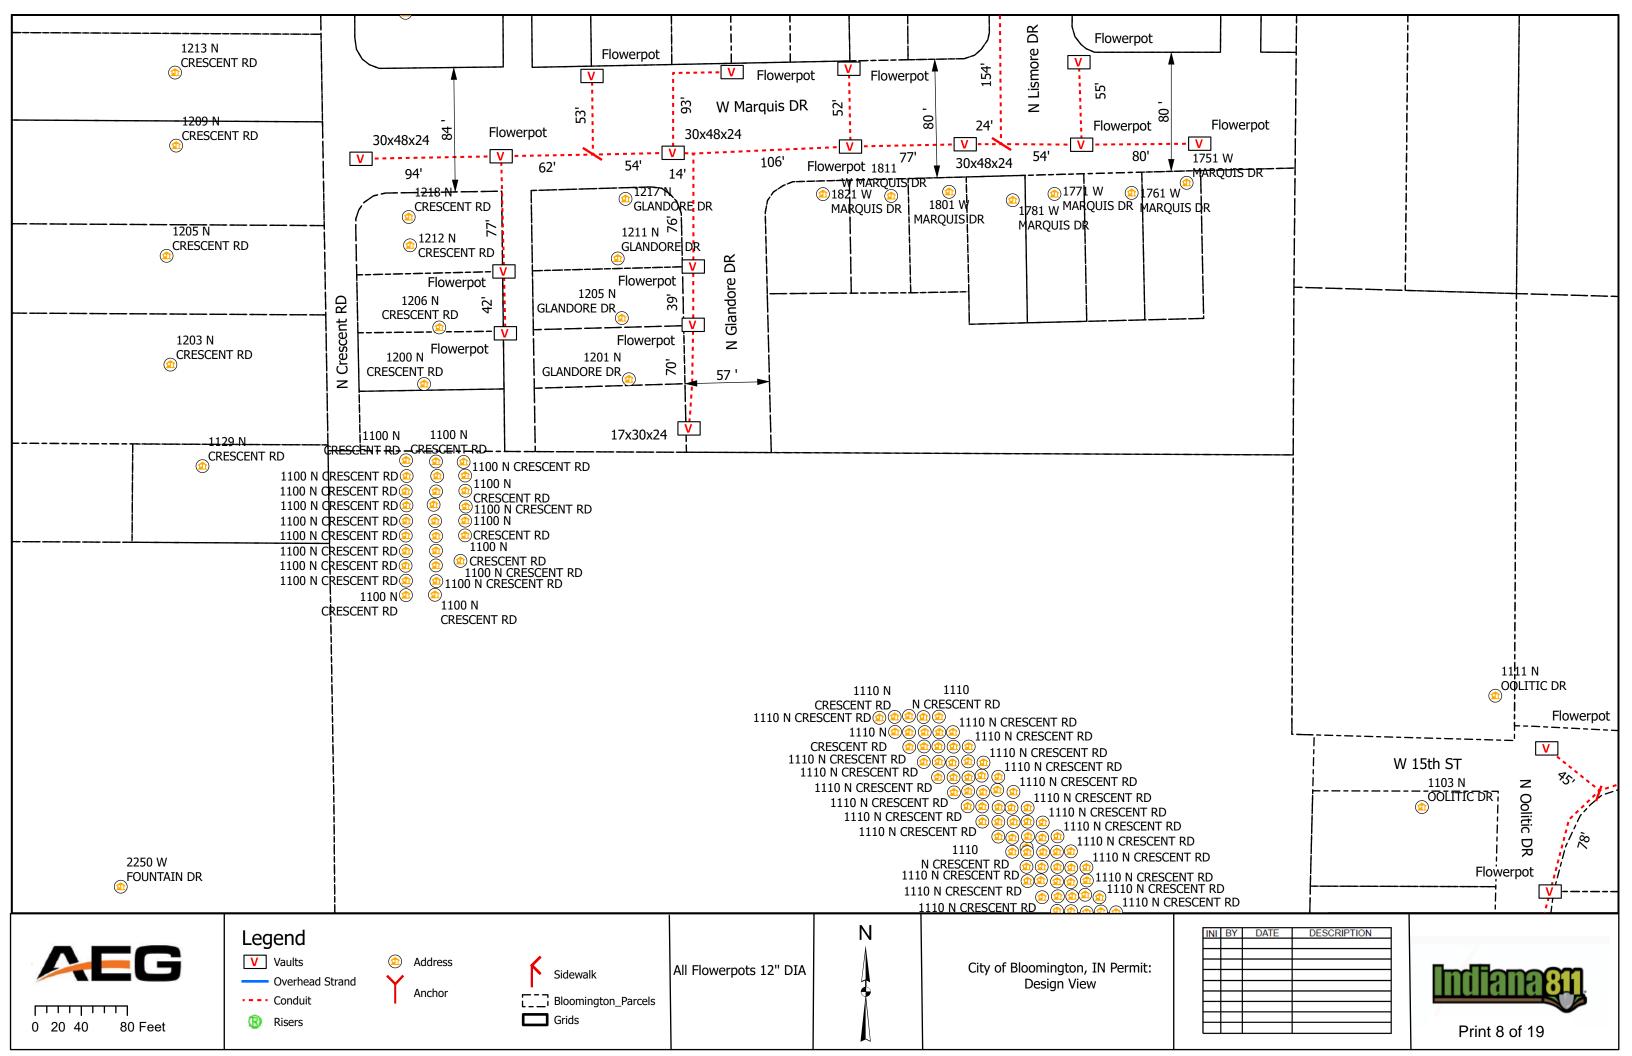

#### IV. NEW BUSINESS

- 1. Addendum 4 to Preliminary Engineering Contract with WSP USA for Neighborhood Greenway Projects
- 2. Road and Sidewalk Closure Request from Strauser Construction, Inc. on N. Grant Street
- 3. Road Closures Request from Economic & Sustainable Development in Near West Side Neighborhood
- 4. Lane and Sidewalk Closure Request from AEG
- 5. Contract with Multi-Craft for Fire Lines Replacement at Walnut Street Garage