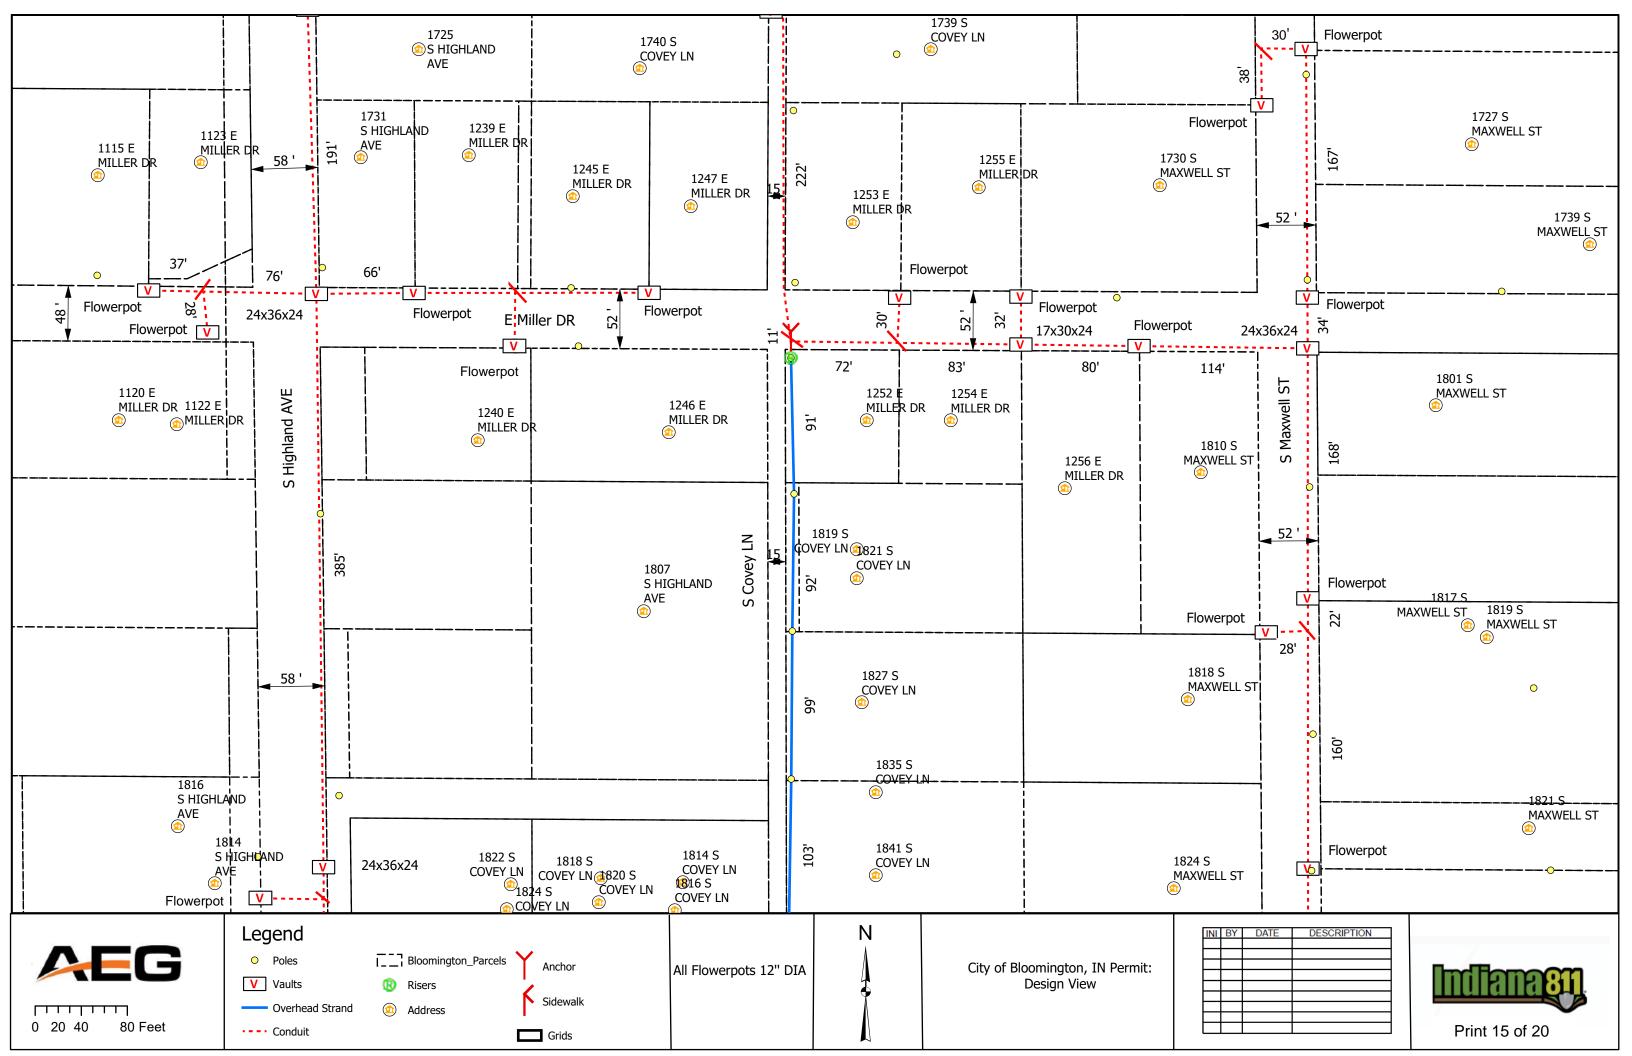

#### IV. NEW BUSINESS

- 1. Addendum 4 to Preliminary Engineering Contract with WSP USA for Neighborhood Greenway Projects
- 2. Road and Sidewalk Closure Request from Strauser Construction, Inc. on N. Grant Street
- 3. Road Closures Request from Economic & Sustainable Development in Near West Side Neighborhood
- 4. Lane and Sidewalk Closure Request from AEG
- 5. Contract with Multi-Craft for Fire Lines Replacement at Walnut Street Garage