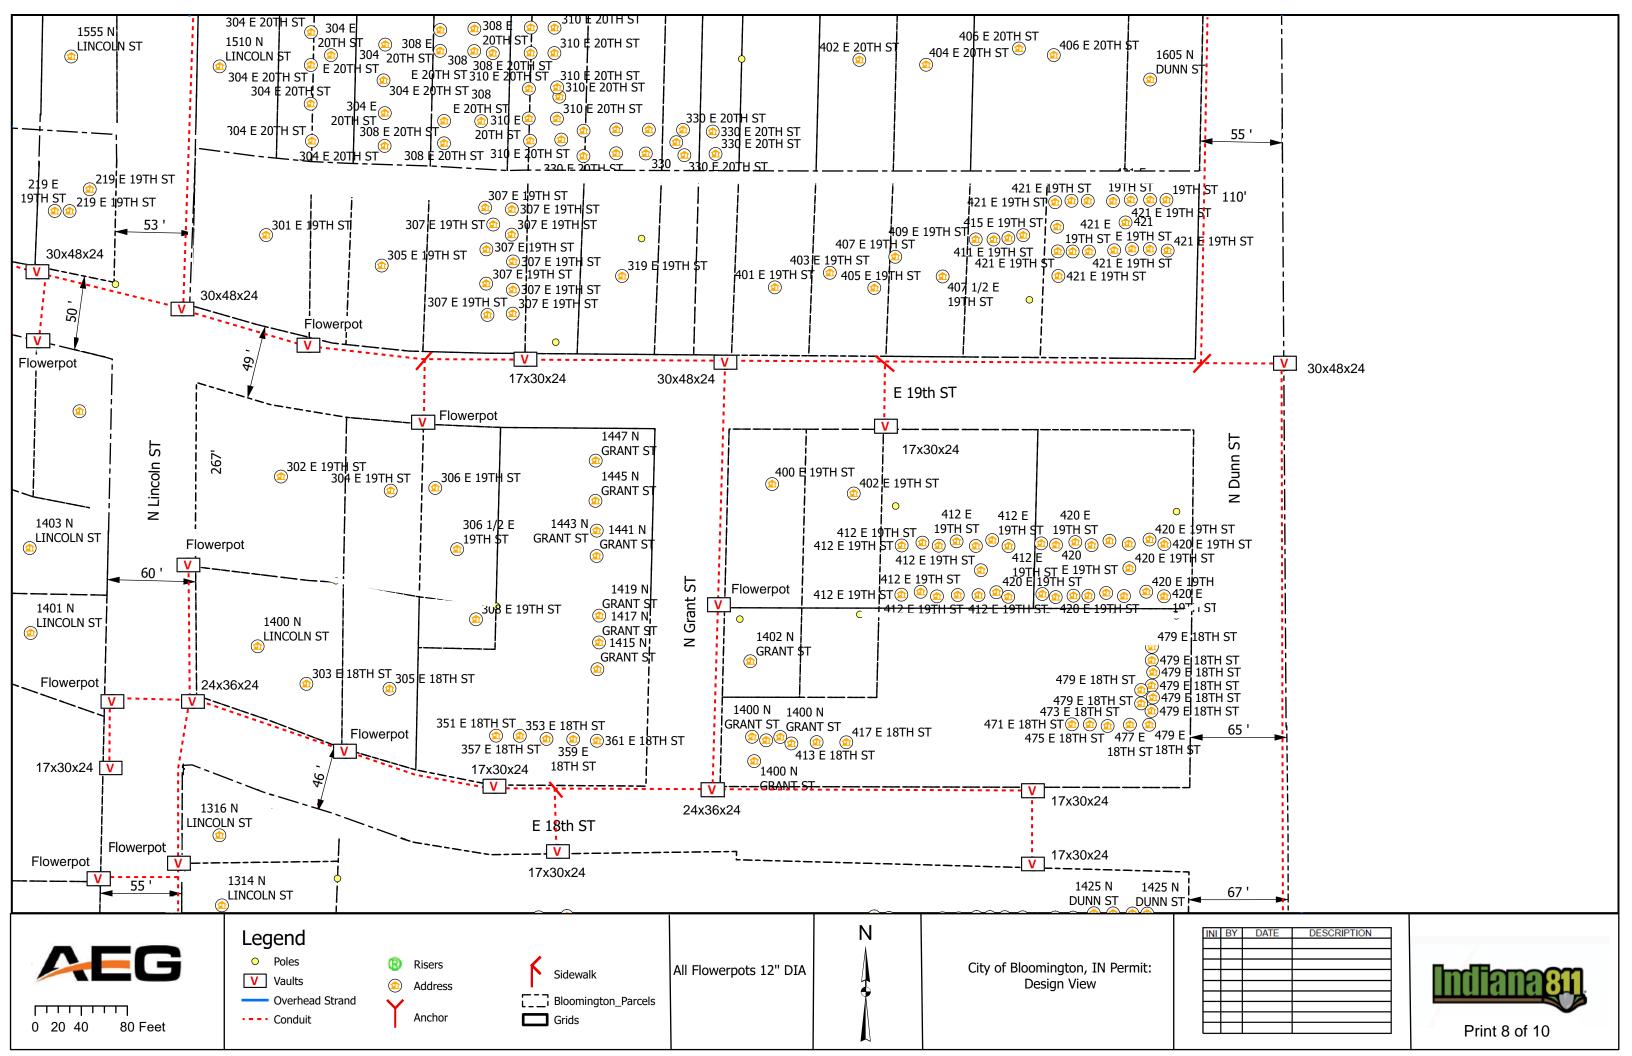

#### IV. NEW BUSINESS

- 1. Addendum 4 to Preliminary Engineering Contract with WSP USA for Neighborhood Greenway Projects
- 2. Road and Sidewalk Closure Request from Strauser Construction, Inc. on N. Grant Street
- 3. Road Closures Request from Economic & Sustainable Development in Near West Side Neighborhood
- 4. Lane and Sidewalk Closure Request from AEG
- 5. Contract with Multi-Craft for Fire Lines Replacement at Walnut Street Garage