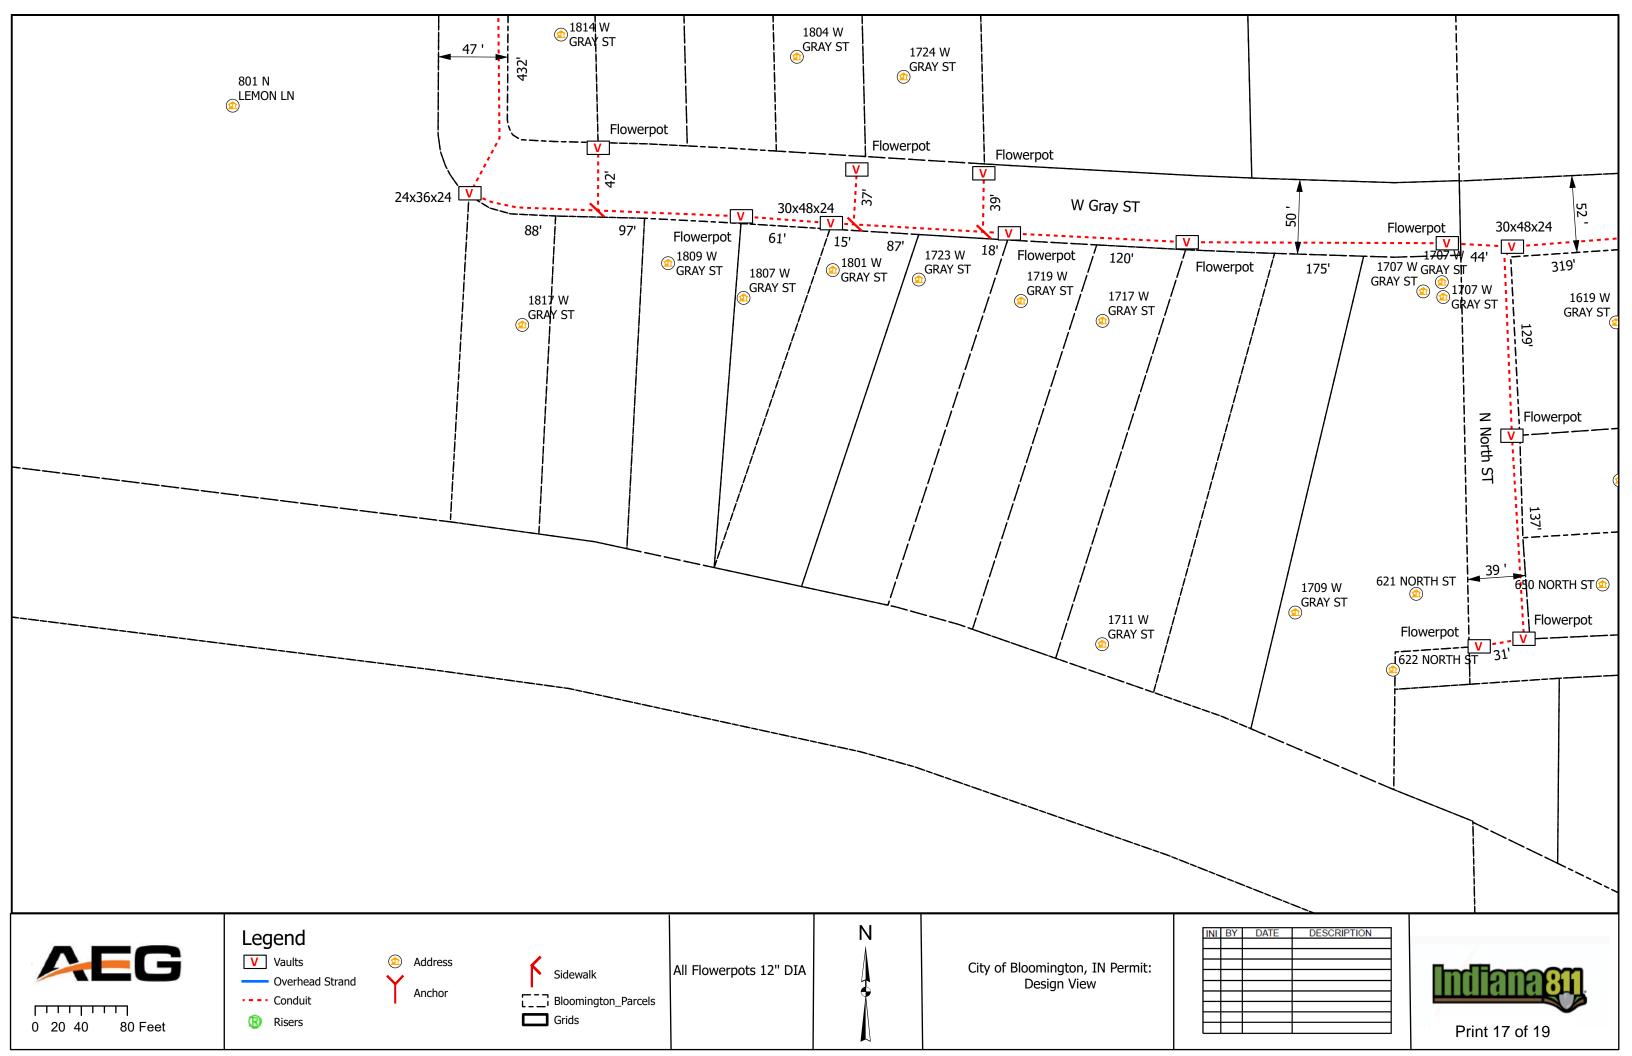

#### IV. NEW BUSINESS

- 1. Addendum 4 to Preliminary Engineering Contract with WSP USA for Neighborhood Greenway Projects
- 2. Road and Sidewalk Closure Request from Strauser Construction, Inc. on N. Grant Street
- 3. Road Closures Request from Economic & Sustainable Development in Near West Side Neighborhood
- 4. Lane and Sidewalk Closure Request from AEG
- 5. Contract with Multi-Craft for Fire Lines Replacement at Walnut Street Garage