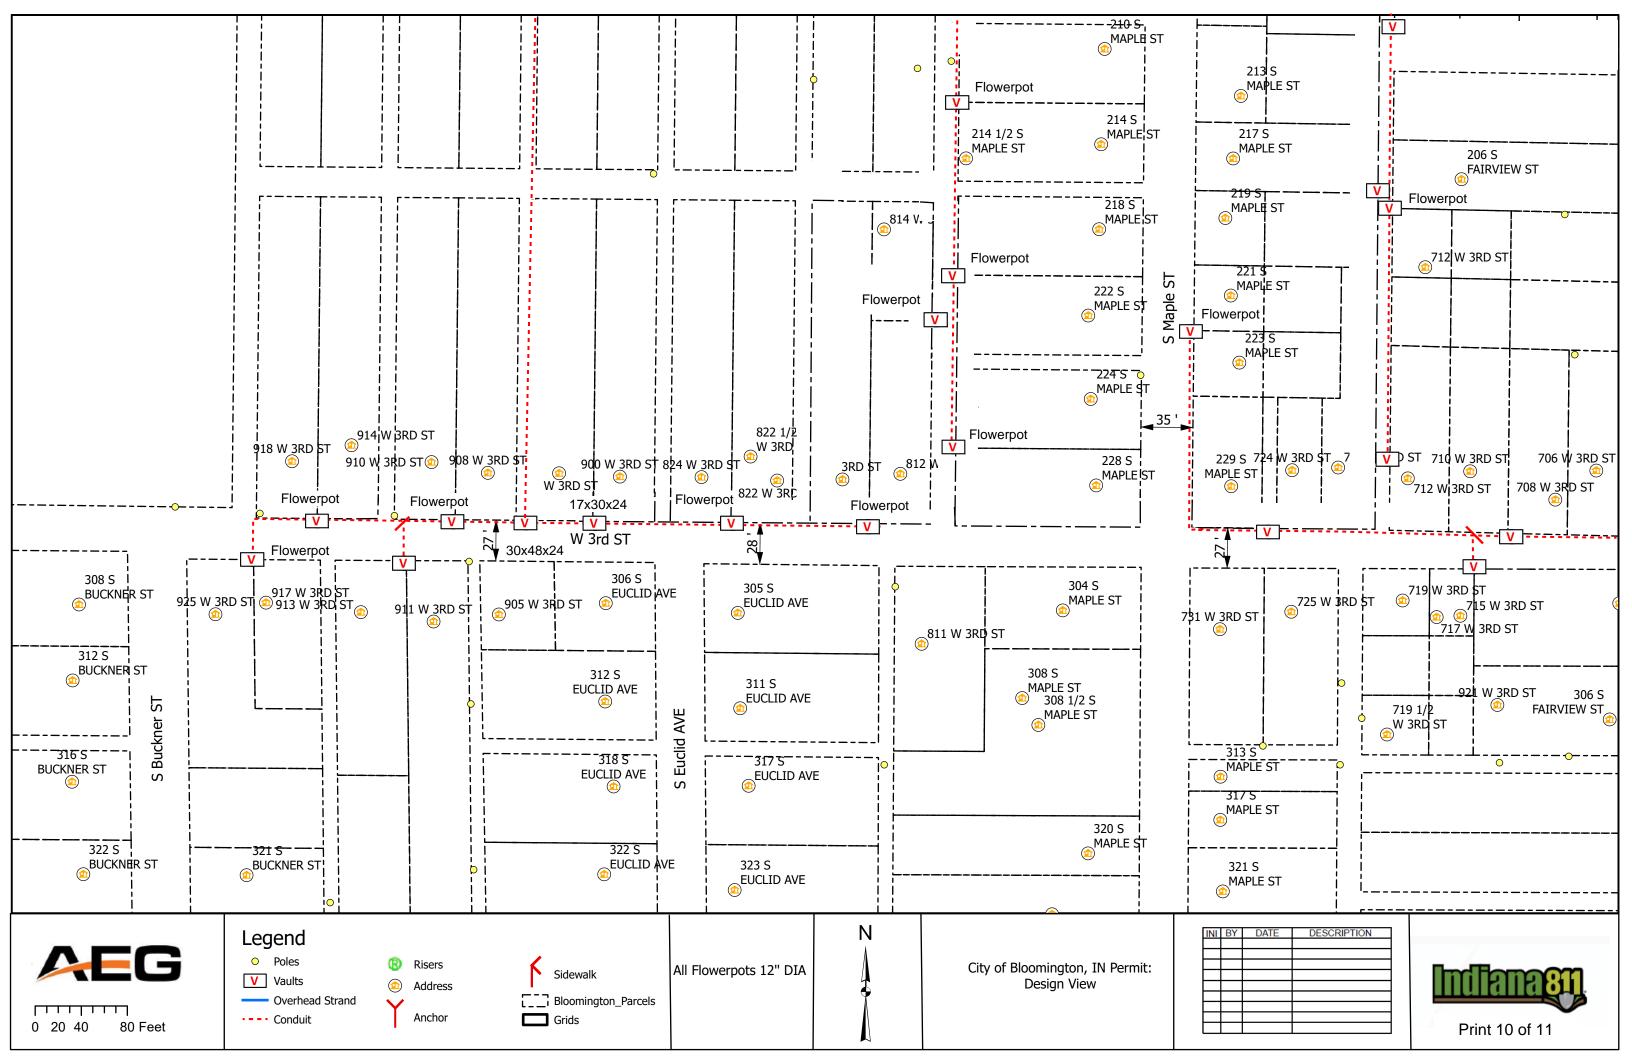

#### IV. NEW BUSINESS

- 1. Addendum 4 to Preliminary Engineering Contract with WSP USA for Neighborhood Greenway Projects
- 2. Road and Sidewalk Closure Request from Strauser Construction, Inc. on N. Grant Street
- 3. Road Closures Request from Economic & Sustainable Development in Near West Side Neighborhood
- 4. Lane and Sidewalk Closure Request from AEG
- 5. Contract with Multi-Craft for Fire Lines Replacement at Walnut Street Garage