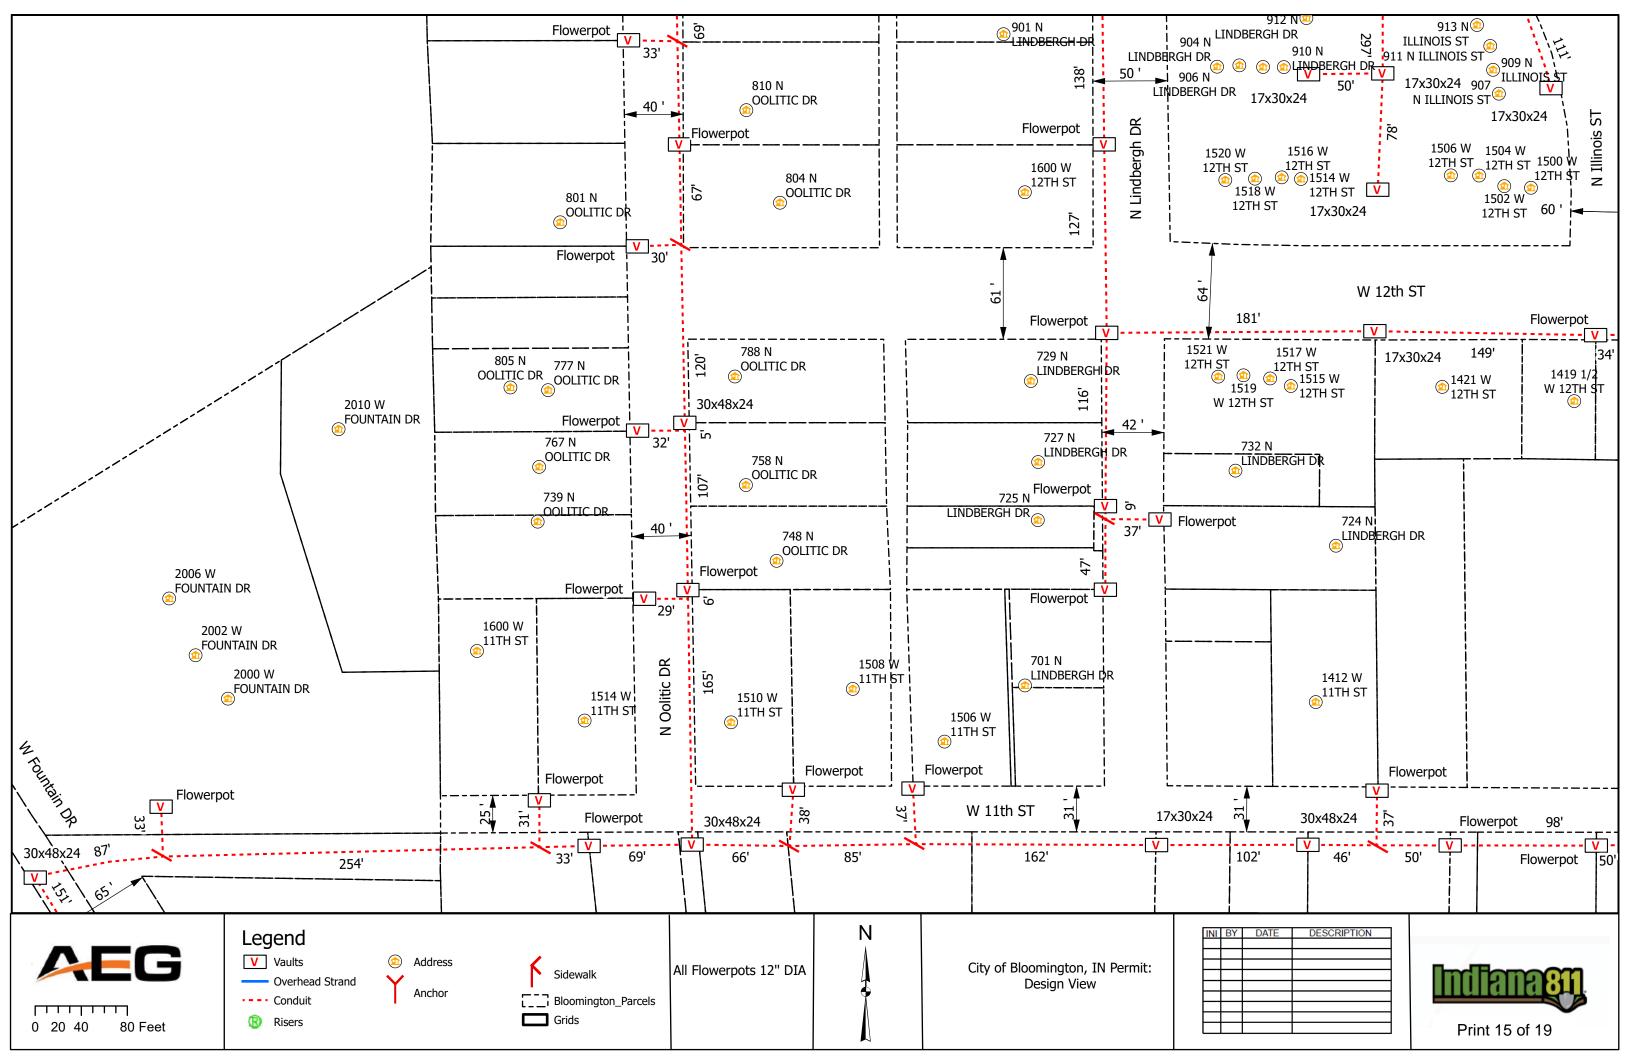

#### IV. NEW BUSINESS

- 1. Addendum 4 to Preliminary Engineering Contract with WSP USA for Neighborhood Greenway Projects
- 2. Road and Sidewalk Closure Request from Strauser Construction, Inc. on N. Grant Street
- 3. Road Closures Request from Economic & Sustainable Development in Near West Side Neighborhood
- 4. Lane and Sidewalk Closure Request from AEG
- 5. Contract with Multi-Craft for Fire Lines Replacement at Walnut Street Garage