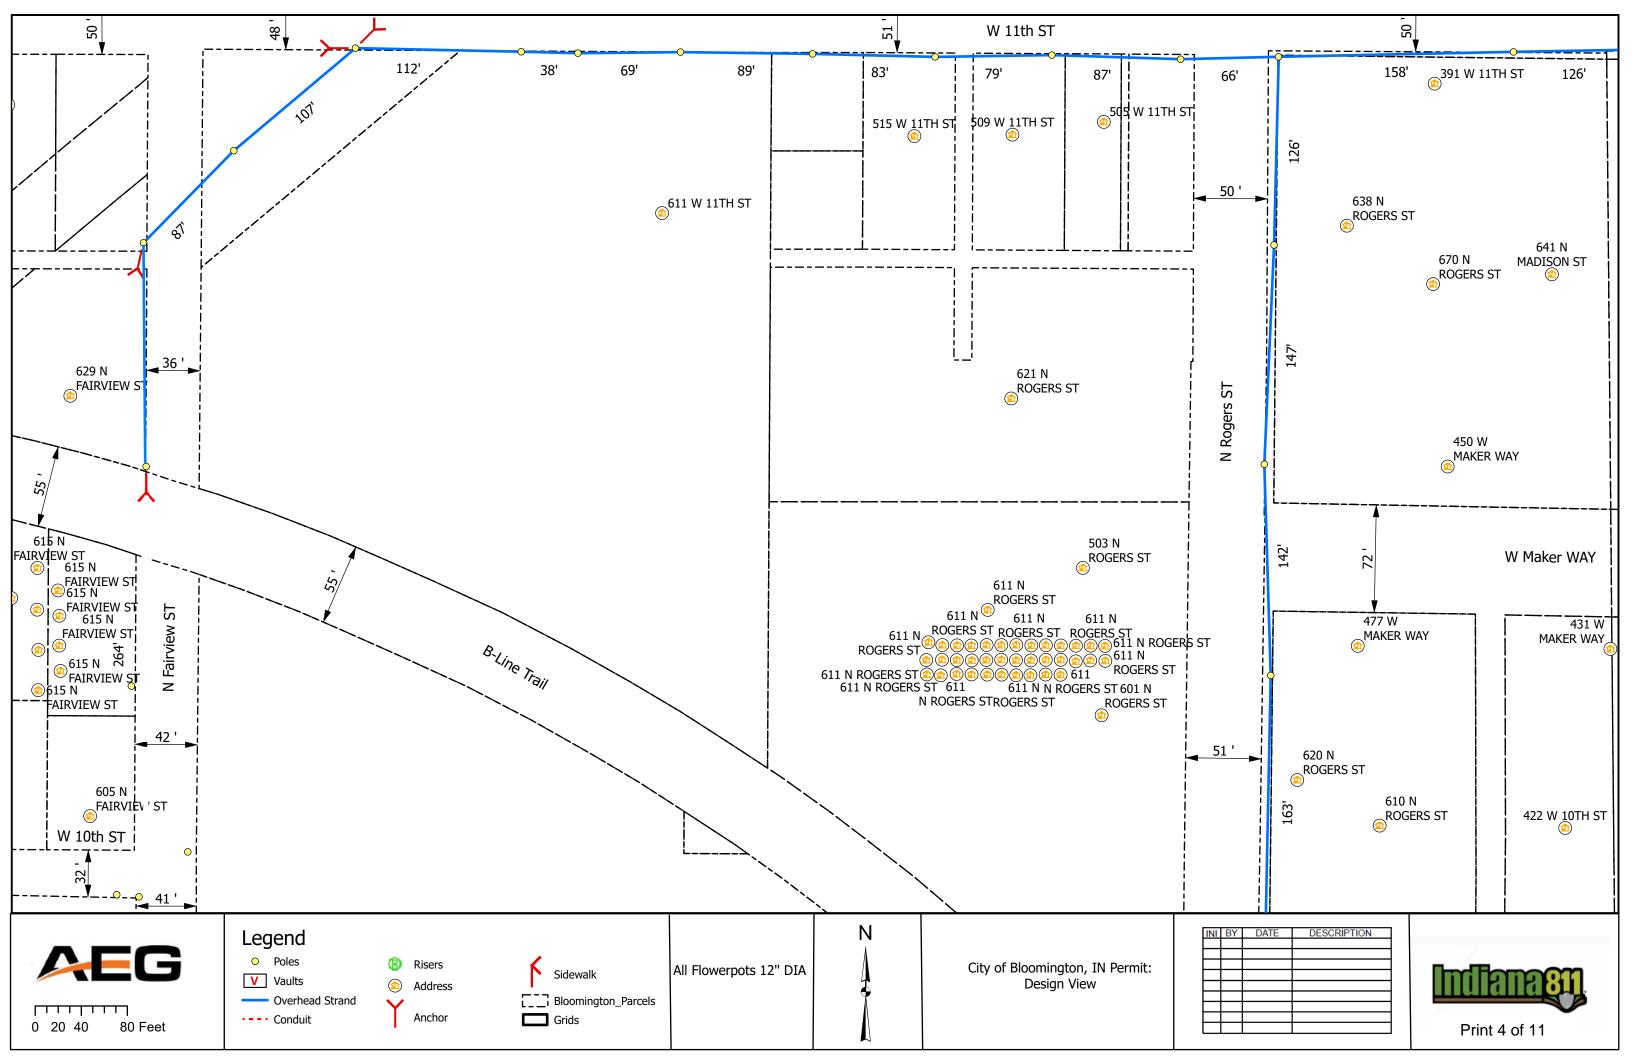

#### IV. NEW BUSINESS

- 1. Addendum 4 to Preliminary Engineering Contract with WSP USA for Neighborhood Greenway Projects
- 2. Road and Sidewalk Closure Request from Strauser Construction, Inc. on N. Grant Street
- 3. Road Closures Request from Economic & Sustainable Development in Near West Side Neighborhood
- 4. Lane and Sidewalk Closure Request from AEG
- 5. Contract with Multi-Craft for Fire Lines Replacement at Walnut Street Garage