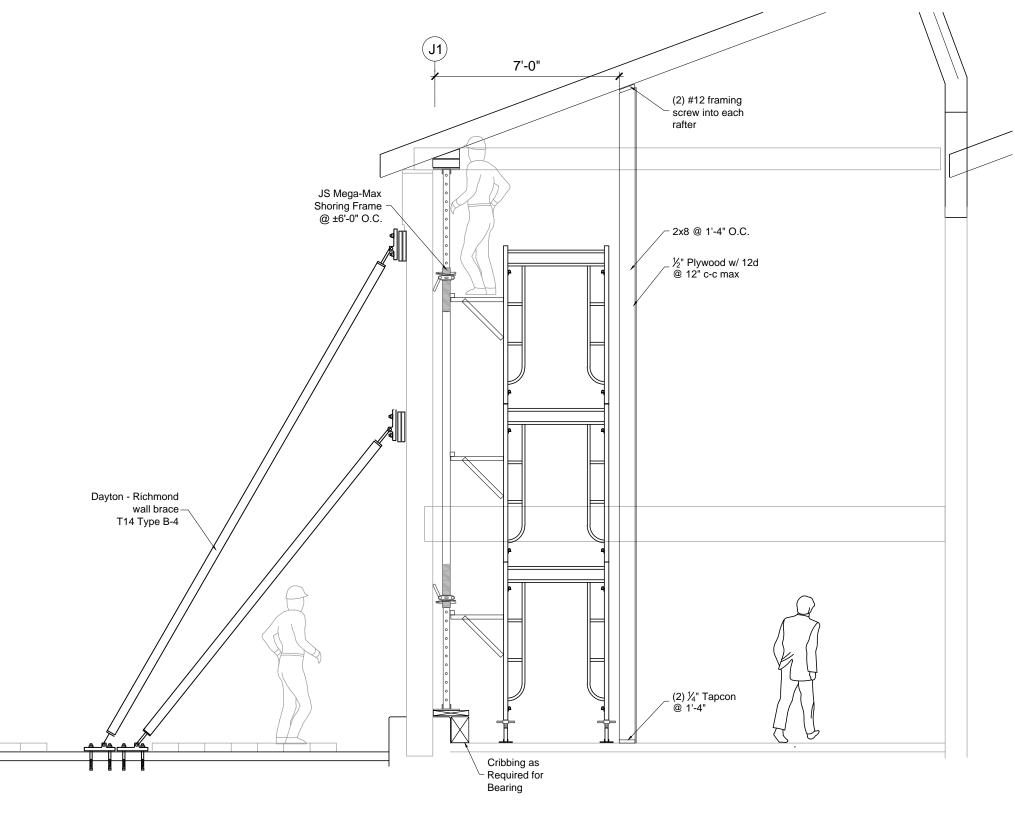

#### V. REPORT OF OFFICERS AND COMMITTEES

- A. Director's Report. Anna Killion-Hanson reported structural issues with the Mill's South wall. Areas of the brick wall adjacent to the event space are as much as 4 ½ inches out of plumb, with no evidence of remaining bond in the mortar joint between brick units. Emergency and temporary measures are being taken. Killion-Hanson also reported that the Trades District was vandalized, and emergency measures have been taken to stabilize the damage.
- B. Treasurer's Report: Jessica McClellan was available to answer questions.
- C. Legal Report: Margie Rice was available to answer questions.
- **D.** Business Development Updates: Holly Warren reported that the sculpture installation at the Trades District is complete. A celebration will take place on Thursday, April 10, 2025, from 6:00 to 9:00 p.m., either at the sculpture site or on the patio of The Mill (formerly known as "The Forge"), Remarks from the Mayor and the artist, who traveled from Germany for the installation, will begin at 6:15 p.m. The community is invited to join the celebration.
- **E. Hopewell Update**: Mary Krupinski reported that the Jackson and Rogers Street construction project will go out to bid at the end of the month. Hopewell East bids will be opened during