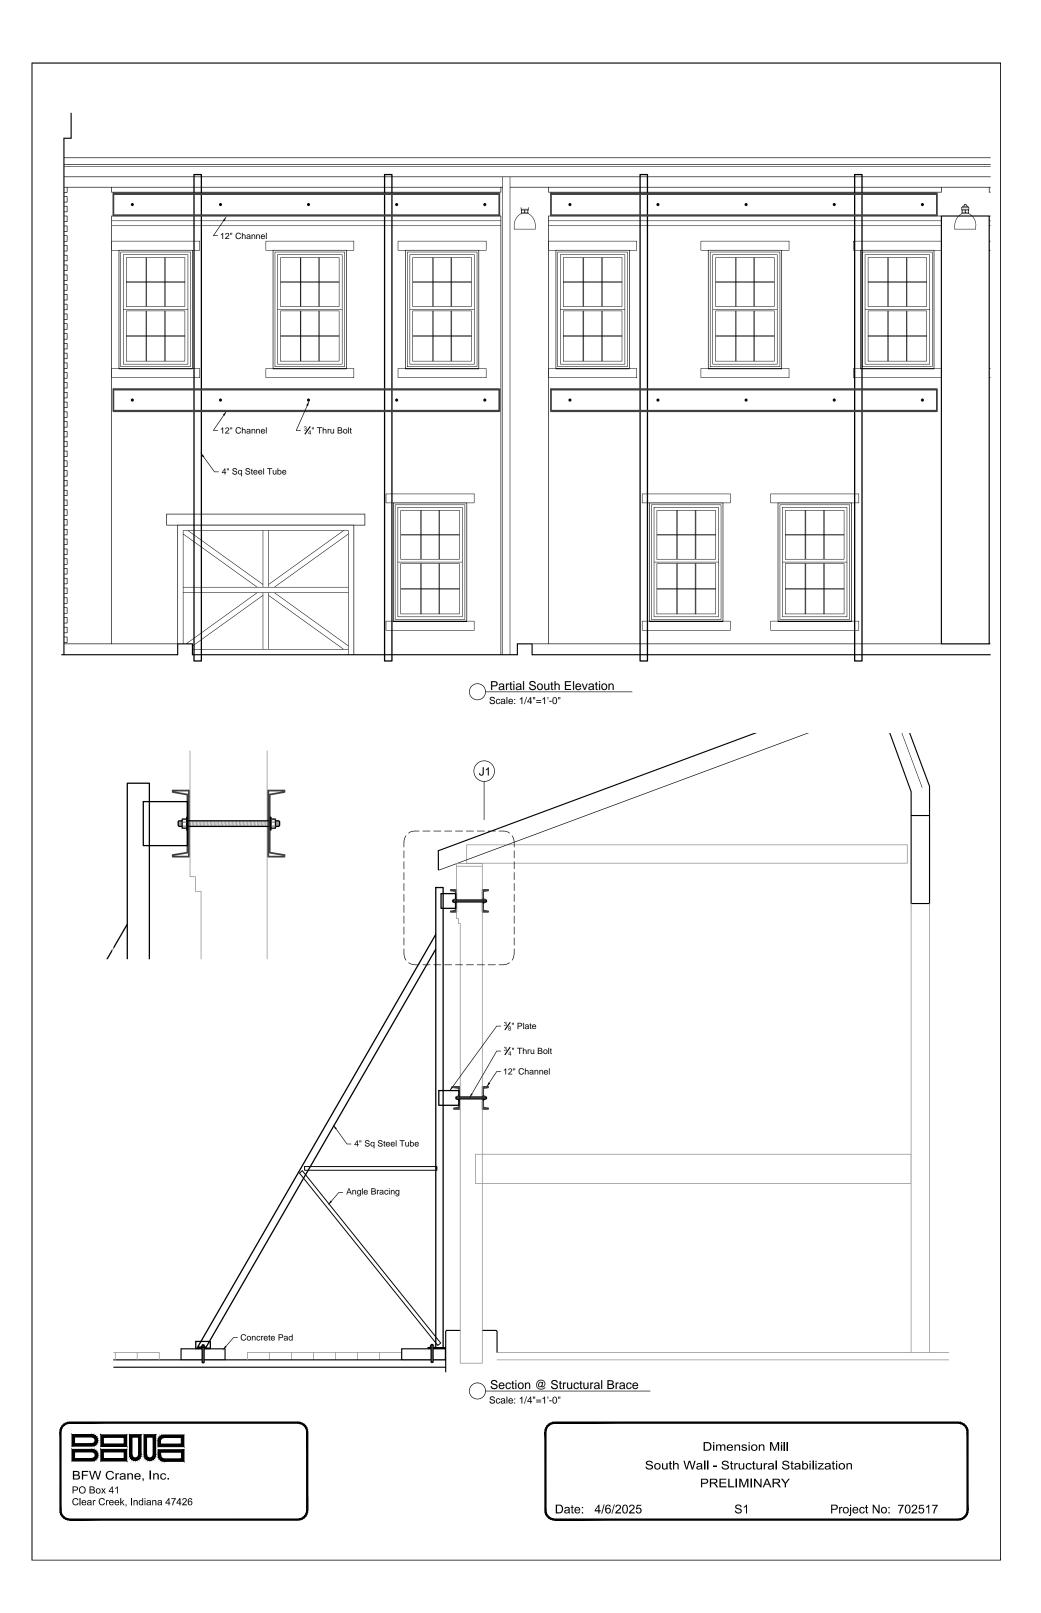

#### V. REPORT OF OFFICERS AND COMMITTEES

- A. Director's Report. Anna Killion-Hanson reported structural issues with the Mill's South wall. Areas of the brick wall adjacent to the event space are as much as 4 ½ inches out of plumb, with no evidence of remaining bond in the mortar joint between brick units. Emergency and temporary measures are being taken. Killion-Hanson also reported that the Trades District was vandalized, and emergency measures have been taken to stabilize the damage.
- B. Treasurer's Report: Jessica McClellan was available to answer questions.
- C. Legal Report: Margie Rice was available to answer questions.
- **D.** Business Development Updates: Holly Warren reported that the sculpture installation at the Trades District is complete. A celebration will take place on Thursday, April 10, 2025, from 6:00 to 9:00 p.m., either at the sculpture site or on the patio of The Mill (formerly known as "The Forge"), Remarks from the Mayor and the artist, who traveled from Germany for the installation, will begin at 6:15 p.m. The community is invited to join the celebration.
- **E. Hopewell Update**: Mary Krupinski reported that the Jackson and Rogers Street construction project will go out to bid at the end of the month. Hopewell East bids will be opened during