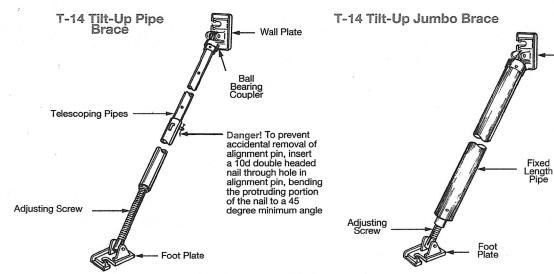

#### V. REPORT OF OFFICERS AND COMMITTEES

- A. Director's Report. Anna Killion-Hanson reported structural issues with the Mill's South wall. Areas of the brick wall adjacent to the event space are as much as 4 ½ inches out of plumb, with no evidence of remaining bond in the mortar joint between brick units. Emergency and temporary measures are being taken. Killion-Hanson also reported that the Trades District was vandalized, and emergency measures have been taken to stabilize the damage.
- B. Treasurer's Report: Jessica McClellan was available to answer questions.
- C. Legal Report: Margie Rice was available to answer questions.
- **D.** Business Development Updates: Holly Warren reported that the sculpture installation at the Trades District is complete. A celebration will take place on Thursday, April 10, 2025, from 6:00 to 9:00 p.m., either at the sculpture site or on the patio of The Mill (formerly known as "The Forge"), Remarks from the Mayor and the artist, who traveled from Germany for the installation, will begin at 6:15 p.m. The community is invited to join the celebration.
- **E. Hopewell Update**: Mary Krupinski reported that the Jackson and Rogers Street construction project will go out to bid at the end of the month. Hopewell East bids will be opened during