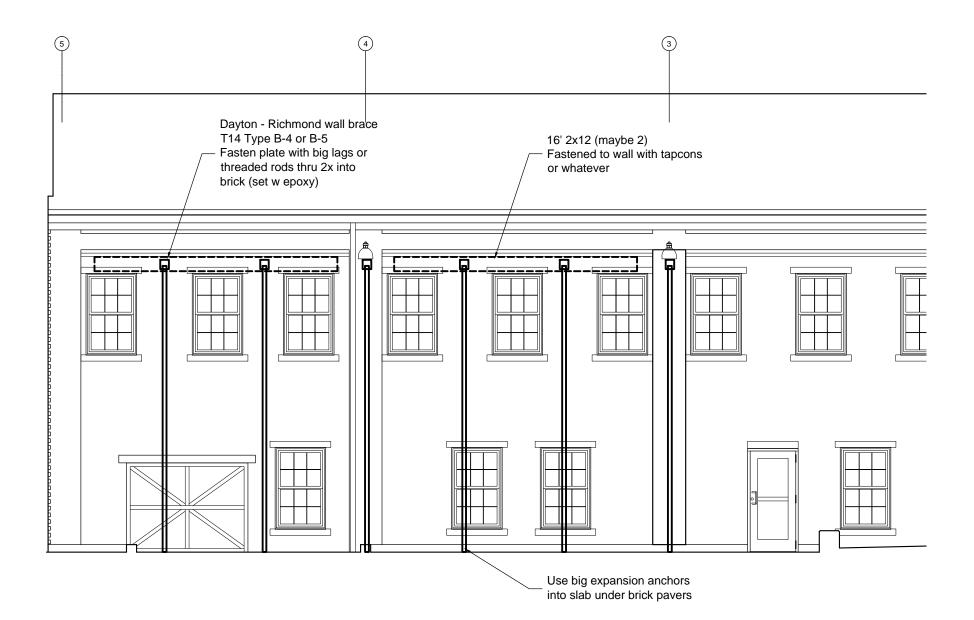

#### V. REPORT OF OFFICERS AND COMMITTEES

- A. Director's Report. Anna Killion-Hanson reported structural issues with the Mill's South wall. Areas of the brick wall adjacent to the event space are as much as 4 ½ inches out of plumb, with no evidence of remaining bond in the mortar joint between brick units. Emergency and temporary measures are being taken. Killion-Hanson also reported that the Trades District was vandalized, and emergency measures have been taken to stabilize the damage.
- B. Treasurer's Report: Jessica McClellan was available to answer questions.
- C. Legal Report: Margie Rice was available to answer questions.
- **D.** Business Development Updates: Holly Warren reported that the sculpture installation at the Trades District is complete. A celebration will take place on Thursday, April 10, 2025, from 6:00 to 9:00 p.m., either at the sculpture site or on the patio of The Mill (formerly known as "The Forge"), Remarks from the Mayor and the artist, who traveled from Germany for the installation, will begin at 6:15 p.m. The community is invited to join the celebration.
- **E. Hopewell Update**: Mary Krupinski reported that the Jackson and Rogers Street construction project will go out to bid at the end of the month. Hopewell East bids will be opened during