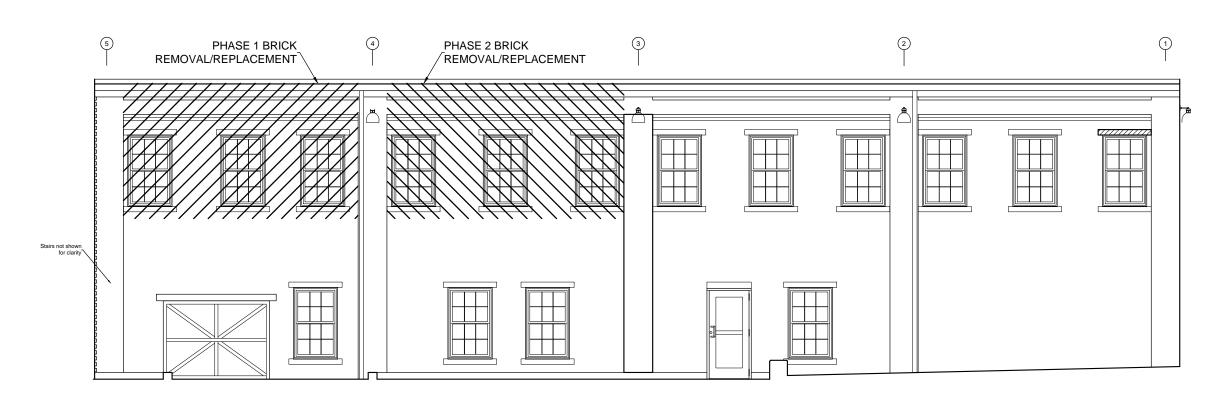

#### V. REPORT OF OFFICERS AND COMMITTEES

- A. Director's Report. Anna Killion-Hanson reported structural issues with the Mill's South wall. Areas of the brick wall adjacent to the event space are as much as 4 ½ inches out of plumb, with no evidence of remaining bond in the mortar joint between brick units. Emergency and temporary measures are being taken. Killion-Hanson also reported that the Trades District was vandalized, and emergency measures have been taken to stabilize the damage.
- B. Treasurer's Report: Jessica McClellan was available to answer questions.
- C. Legal Report: Margie Rice was available to answer questions.
- **D.** Business Development Updates: Holly Warren reported that the sculpture installation at the Trades District is complete. A celebration will take place on Thursday, April 10, 2025, from 6:00 to 9:00 p.m., either at the sculpture site or on the patio of The Mill (formerly known as "The Forge"), Remarks from the Mayor and the artist, who traveled from Germany for the installation, will begin at 6:15 p.m. The community is invited to join the celebration.
- **E. Hopewell Update**: Mary Krupinski reported that the Jackson and Rogers Street construction project will go out to bid at the end of the month. Hopewell East bids will be opened during