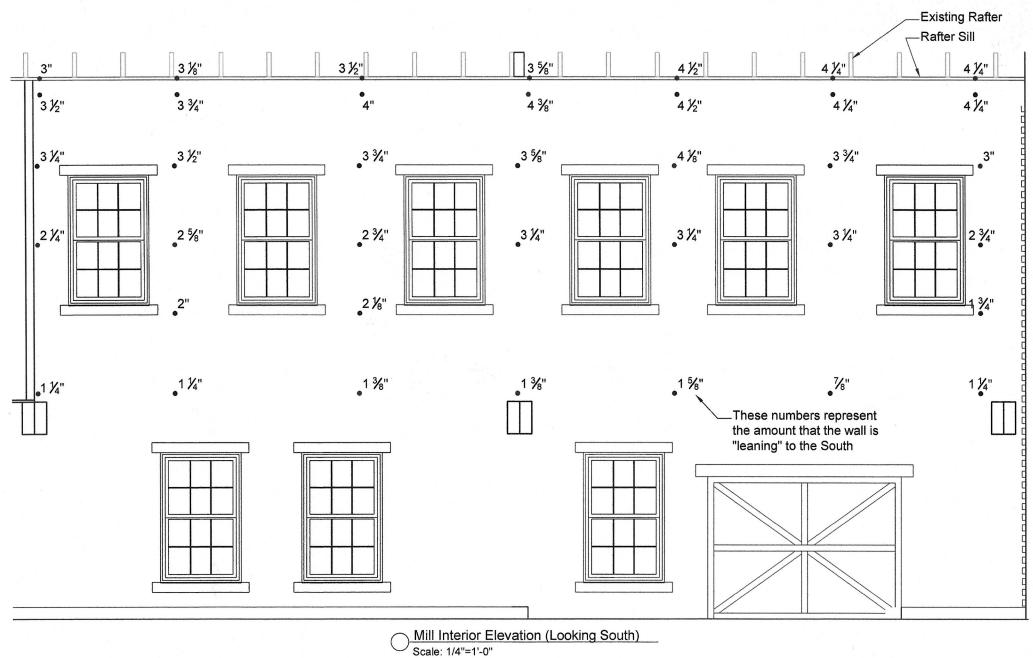

#### V. REPORT OF OFFICERS AND COMMITTEES

- A. Director's Report. Anna Killion-Hanson reported structural issues with the Mill's South wall. Areas of the brick wall adjacent to the event space are as much as 4 ½ inches out of plumb, with no evidence of remaining bond in the mortar joint between brick units. Emergency and temporary measures are being taken. Killion-Hanson also reported that the Trades District was vandalized, and emergency measures have been taken to stabilize the damage.
- B. Treasurer's Report: Jessica McClellan was available to answer questions.
- C. Legal Report: Margie Rice was available to answer questions.
- **D.** Business Development Updates: Holly Warren reported that the sculpture installation at the Trades District is complete. A celebration will take place on Thursday, April 10, 2025, from 6:00 to 9:00 p.m., either at the sculpture site or on the patio of The Mill (formerly known as "The Forge"), Remarks from the Mayor and the artist, who traveled from Germany for the installation, will begin at 6:15 p.m. The community is invited to join the celebration.
- **E. Hopewell Update**: Mary Krupinski reported that the Jackson and Rogers Street construction project will go out to bid at the end of the month. Hopewell East bids will be opened during