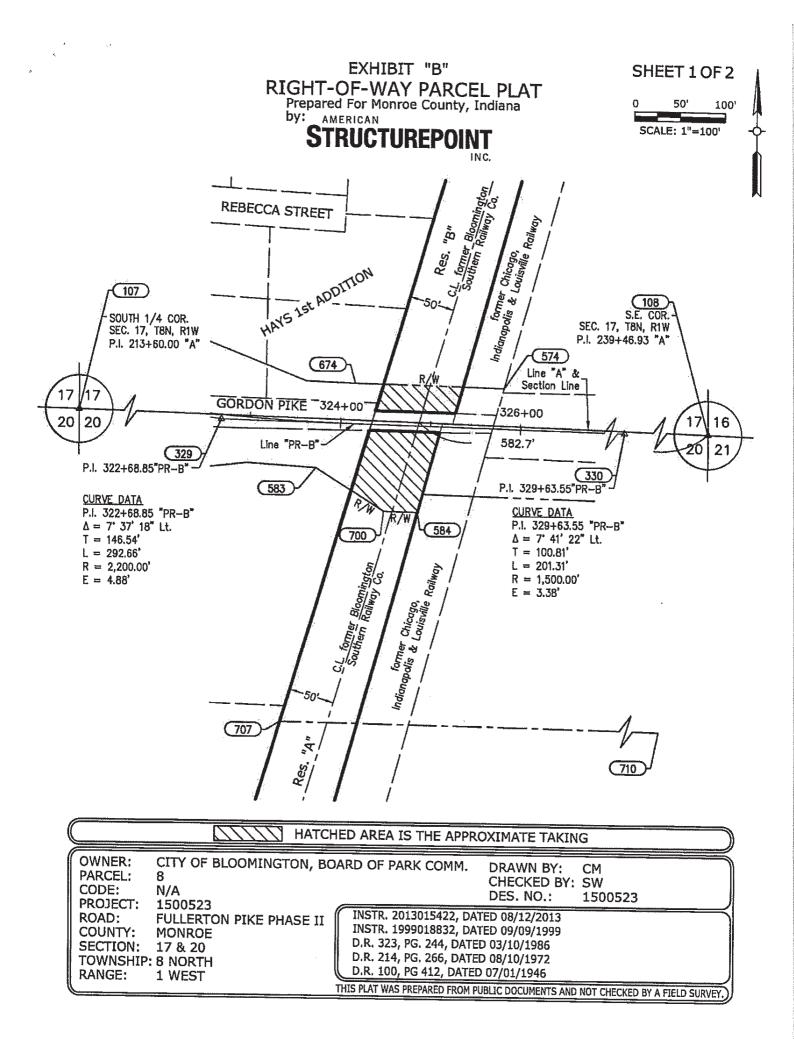

with the west line of the former Chicago, Indianapolis & Louisville Railway; thence North 88 degrees 19 minutes 19 seconds West 89.54 feet along the south line of said section to the west line of the grantor's land; thence North 16 degrees 51 minutes 10 seconds East 42.51 feet along said west line; thence South 88 degrees 37 minutes 33 seconds East 88.83 feet to the west line of said section to the point of beginning and containing 0.084 acres, more or less, inclusive of the presently existing right of way, which contains 0.024 acres, more or less.

This description was prepared for Monroe County by American Structurepoint, Inc., on this 15<sup>th</sup> day of September, 2016.

an Yh Susan M. Wood, P.S.

State of Indiana, LS29800005



2008.00807.003.sv.2016-09-07.PARCEL 8.EXHIBIT A.doc



SHEET 2 OF 2

# EXHIBIT "B" RIGHT-OF-WAY PARCEL PLAT Prepared For Monroe County, Indiana by: AMERICAN STRUCTUREPOINT

INC.

| POINT REFERENCE CHART (feet) |                                        |             |                  |             |            |
|------------------------------|----------------------------------------|-------------|------------------|-------------|------------|
| Point                        | Northing                               | Easting     | Station          | Offset      | Centerline |
| 107                          |                                        |             |                  |             |            |
| 108                          | SEE LOCATION CONTROL ROUTE SURVEY PLAT |             |                  |             |            |
| 32