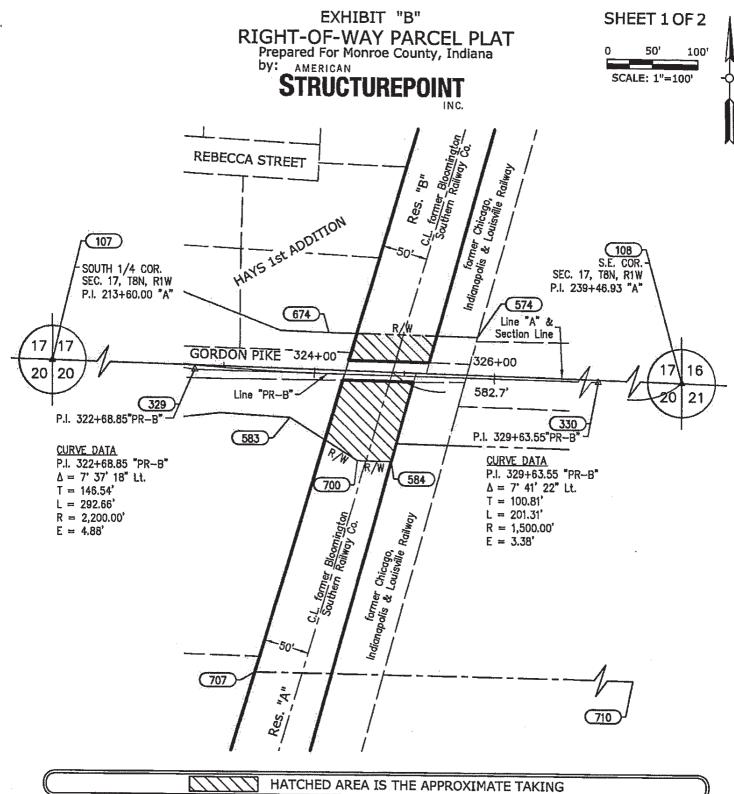

olis & Louisville Railway; thence North 88 degrees 19 minutes 19 seconds West 89.54 feet along the south line of said section to the west line of the grantor's land; thence North 16 degrees 51 minutes 10 seconds East 42.51 feet along said west line; thence South 88 degrees 37 minutes 33 seconds East 88.83 feet to the west line of said former Railway; thence South 15 degrees 46 minutes 05 seconds West 42.79 feet along the west line of said railway to the point of beginning and containing 0.084 acres, more or less, inclusive of the presently existing right of way, which contains 0.024 acres, more or less.

This description was prepared for Monroe County by American Structurepoint, Inc., on this 15<sup>th</sup> day of September, 2016.

an' Susan M. Wood, P.S.

State of Indiana, LS29800005





| OWNER:CITY OF BLOOMINGTON, BOARD OF PARK COMM.DRAWN BY:<br>CM<br>CHECKED BY:CM<br>CHECKED BY:PARCEL:8CHECKED BY:SW<br>DES.'NO.:PROJECT:15005231500523ROAD:FULLERTON PIKE PHASE II<br>COUNTY:INSTR. 2013015422, DATED 08/12/2013<br>INSTR. 1999018832, DATED 09/09/1999<br>D.R. 323, PG. 244, DATED 03/10/1986<br>D.R. 214, PG. 266, DATED 08/10/1972<br>D.R. 100, PG 412, DATED 07/01/1946