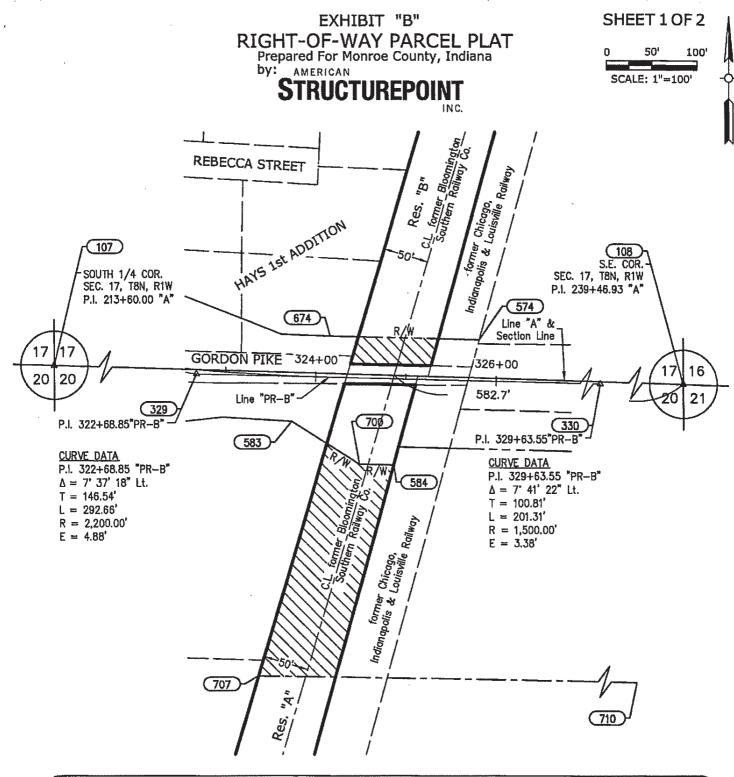

plat; thence South 88 degrees 37 minutes 33 seconds East 37.86 feet to the west line of the former Chicago, Indianapolis & Louisville Railway, designated as point "584" on said plat; thence South 15 degrees 46 minutes 05 seconds West 242.80 feet along the west line of said former Railway; thence North 89 degrees 07 minutes 07 seconds West 85.29 feet to the west line of the grantor's land designated as point "707" on said plat; thence North 16 degrees 51 minutes 10 seconds East 267.38 feet along the west line of the grantor's land to the point of beginning and containing 0.458 acres, more or less.

This description was prepared for Monroe County by American Structurepoint, Inc., on this 15<sup>th</sup> day of September, 2016.

m n. Wood

Susan M. Wood, P.S. State of Indiana, LS29800005





| HATCHED AREA IS THE APPROXIMATE TAKING                                                                                                                                                   |                                                                                                                                |                                                                   |   |  |  |  |
|------------------------------------------------------------------------------------------------------------------------------------------------------------------------------------------|--------------------------------------------------------------------------------------------------------------------------------|-------------------------------------------------------------------|---|--|--|--|