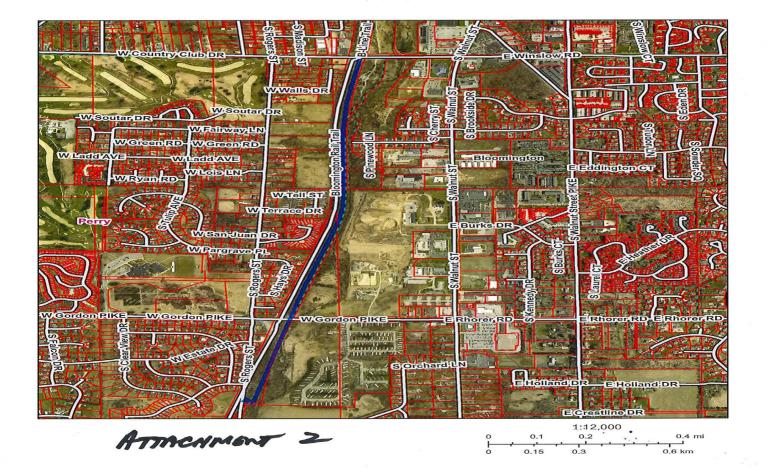

permanent right-of-way (.210 acre), permanent flood/drainage easements (.458 acre), and temporary right-of-way for trail construction (.168 acre). The deed to the BRT is held by the Board of Park Commissioners. Please see attachment 1.

The assessed value of the property and easements is \$7,560. The Fullerton Pike project will include construction of a refuge island crossing for trail users. We have worked cooperatively with the County on projects such as this in the past. The County has also committed to complete the rail corridor property transfer that will become City Park property and the department has funding for trail construction in the 2017 Park Bond (attachment 2).

# **RESPECTFULLY SUBMITTED,**

Mull

Dave Williams, Operations Director



A=Temporary R/W

**B=Permanent R/W** 



# TODD V. TAYLOR

March 7, 2017

18.5

City of Bloomington, Indiana, Board of Park Commissioners 401 N. Morton St. Ste 250. Bloomington, IN 47404 Attn: Dave Williams

Re: Road: Fullerton Pike Parcel: 8 City: Monroe County, Indiana

Dear Mr. Williams:

The Board of Commissioners of Monroe County, Indiana is undertaking a road improvement project, which purpose is to reconstruct Fullerton Pike. The project's central focus is to provide an improved roadway corridor.

You are reported to be the owners of record of certain property, which is affected by the improvement project. More specifically, a portion of your property is required as permanent right-of-way, perpetual flood easement and temporary right-of-way. The permanent right-of-way, known as parcels 8A & 8B, contains 0.253 acres. The