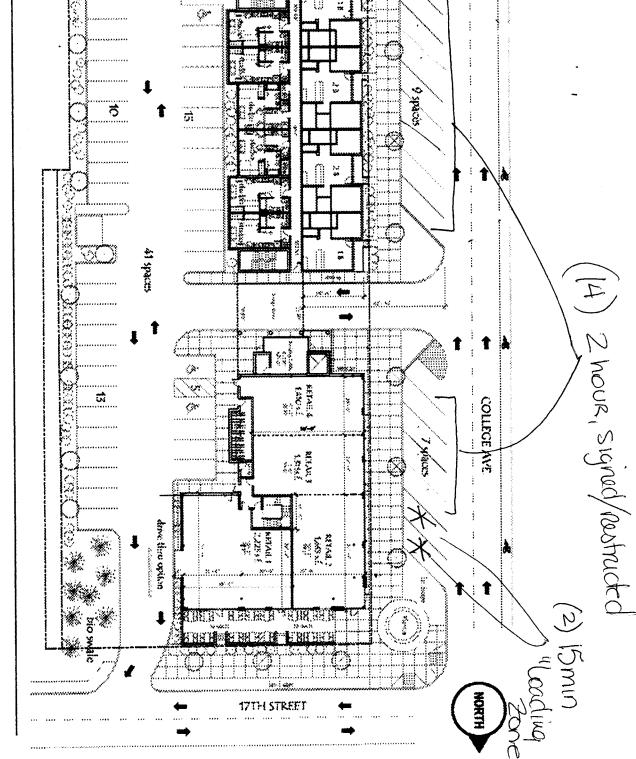

Currently at 601 N. College Avenue, also known as 10<sup>th</sup> and College, there are 15 metered on-street angled parking spaces. One space, the most northern spot, is identified as a desirable location for a 15 minute parking space to allow for pickup and carry out purposes. Additionally, at 1290 N. College Avenue, known as the Gateway, there are 16 on-street, 2-hour angled parking spaces. Two spaces, the most northern spots, are identified as desirable locations for 15 minute parking spaces to also allow for pickup and carry out purposes. Respective site schematics are included in the packet for reference.