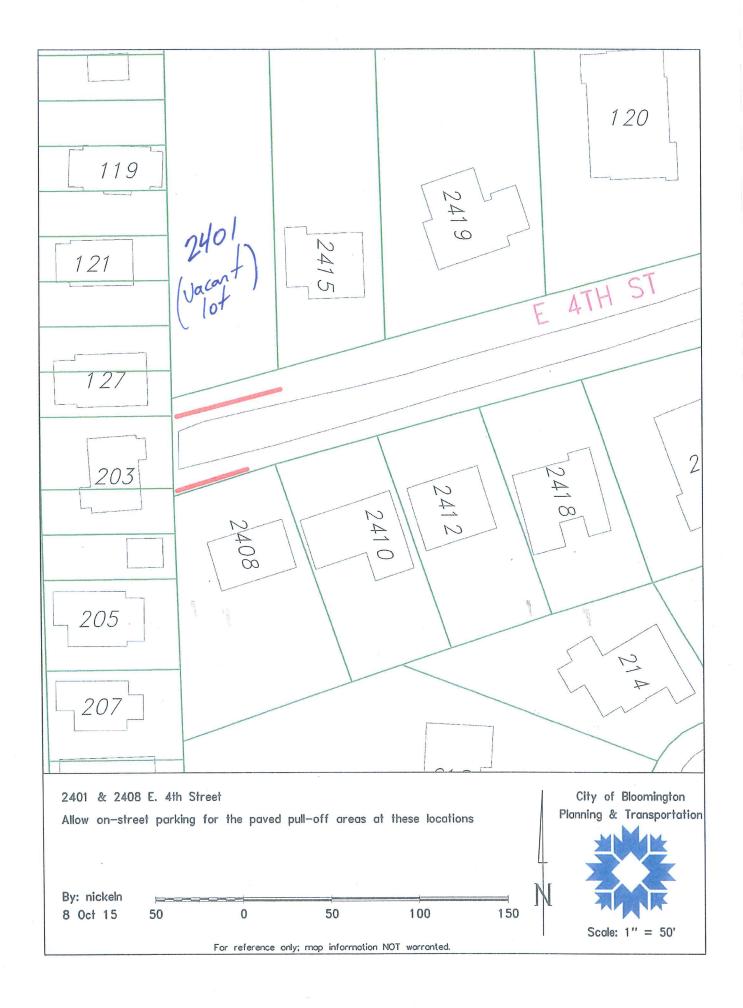

### October 21, 2015 5:30 P.M. – COUNCIL CHAMBERS

- I. Call to Order
- II. Approval of Minutes September 23, 2015
- III. Public Comment
- IV. Communications from Commission
- V. Reports from Staff
  - A. Winslow Rd. and Walnut St. Pike improvements
  - B. S. High Street traffic counts update
- VI. Old Business none
- VII. New Business -
  - A. On-street parking revise the current time regulations for 2 on-street parking spaces located at 1290-1270 N. College Avenue (in front of the Gateway Building) and 1 on-street parking space located at 601 N. College Avenue (in front of the 10<sup>th</sup> & College Building).
  - B. No parking zone N. Dunn Street on the west-side of street between E. 10<sup>th</sup> Street and E. 12<sup>th</sup> Street.
- VIII. Traffic Inquiries
  - A. Revise no-parking area to allow parking on a paved pull-off areas located at 2401 and 2408 E. 4<sup>th</sup> Street.
- IX. Adjournment

### VIII. Traffic Inquiries

A. On-street parking - revise the current time regulations for 2 on-street parking spaces located at 1290-1270 N. College Avenue (in front of the Gateway Building) and 1 on-street parking space located at 601 N. College Avenue (in front of the 10<sup>th</sup> & College Building). Mr. Robinson provided an overview of the request and Ms. O'Connell explained the 15 minute time restriction was needed to better support the retail businesses at these locations. Mr. Cobine said the meters were installed to improve quicker turnover for parking spaces in the Downtown. Mr. Cibor said ADA parking needs also need to be considered for on-street parking. The consensus of the Commission was to have staff prepare a parking proposal for their October meeting.