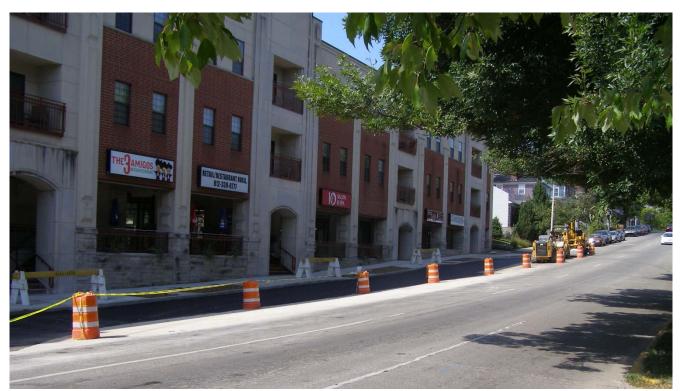

Currently at 601 N. College Avenue, also known as 10<sup>th</sup> and College, there are 15 metered on-street angled parking spaces. One space, the most northern spot, is identified as a desirable location for a 15 minute parking space to allow for pickup and carry out purposes. Additionally, at 1290 N. College Avenue, known as the Gateway, there are 16 on-street, 2-hour angled parking spaces. Two spaces, the most northern spots, are identified as desirable locations for 15 minute parking spaces to also allow for pickup and carry out purposes. Respective site schematics are included in the packet for reference.