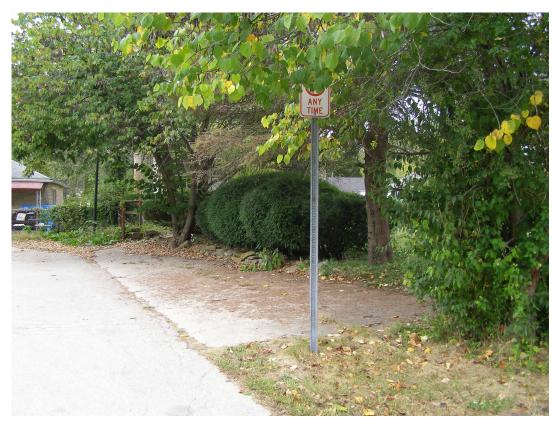

### October 21, 2015 5:30 P.M. – COUNCIL CHAMBERS

- I. Call to Order
- II. Approval of Minutes September 23, 2015
- III. Public Comment
- IV. Communications from Commission
- V. Reports from Staff
  - A. Winslow Rd. and Walnut St. Pike improvements
  - B. S. High Street traffic counts update
- VI. Old Business none
- VII. New Business -
  - A. On-street parking revise the current time regulations for 2 on-street parking spaces located at 1290-1270 N. College Avenue (in front of the Gateway Building) and 1 on-street parking space located at 601 N. College Avenue (in front of the 10<sup>th</sup> & College Building).
  - B. No parking zone N. Dunn Street on the west-side of street between E. 10<sup>th</sup> Street and E. 12<sup>th</sup> Street.
- VIII. Traffic Inquiries
  - A. Revise no-parking area to allow parking on a paved pull-off areas located at 2401 and 2408 E. 4<sup>th</sup> Street.
- IX. Adjournment

### VIII. Traffic Inquiries

A. On-street parking - revise the current time regulations for 2 on-street parking spaces located at 1290-1270 N. College Avenue (in front of the Gateway Building) and 1 on-street parking space located at 601 N. College Avenue (in front of the 10<sup>th</sup> & College Building). Mr. Robinson provided an overview of the request and Ms. O'Connell explained the 15 minute time restriction was needed to better support the retail businesses at these locations. Mr. Cobine said the meters were installed to improve quicker turnover for parking spaces in the Downtown. Mr. Cibor said ADA parking needs also need to be considered for on-street parking. The consensus of the Commission was to have staff prepare a parking proposal for their October meeting.