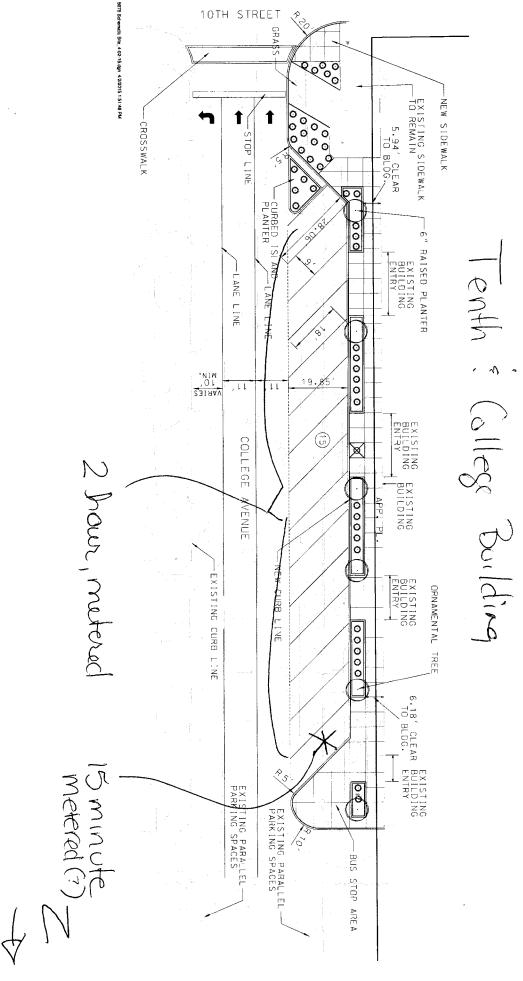

Currently at 601 N. College Avenue, also known as 10<sup>th</sup> and College, there are 15 metered on-street angled parking spaces. One space, the most northern spot, is identified as a desirable location for a 15 minute parking space to allow for pickup and carry out purposes. Additionally, at 1290 N. College Avenue, known as the Gateway, there are 16 on-street, 2-hour angled parking spaces. Two spaces, the most northern spots, are identified as desirable locations for 15 minute parking spaces to also allow for pickup and carry out purposes. Respective site schematics are included in the packet for reference.