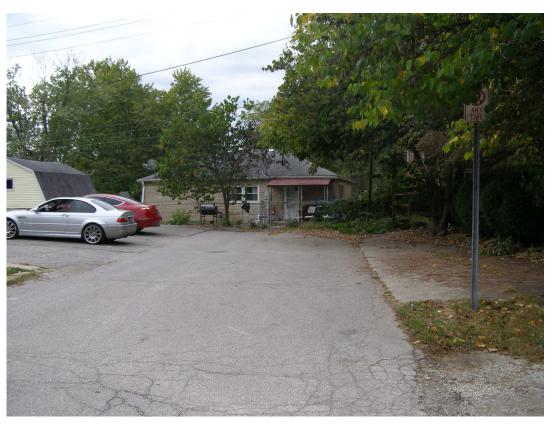

### October 21, 2015 5:30 P.M. – COUNCIL CHAMBERS

- I. Call to Order
- II. Approval of Minutes September 23, 2015
- III. Public Comment
- IV. Communications from Commission
- V. Reports from Staff
  - A. Winslow Rd. and Walnut St. Pike improvements
  - B. S. High Street traffic counts update
- VI. Old Business none
- VII. New Business -
  - A. On-street parking revise the current time regulations for 2 on-street parking spaces located at 1290-1270 N. College Avenue (in front of the Gateway Building) and 1 on-street parking space located at 601 N. College Avenue (in front of the 10<sup>th</sup> & College Building).
  - B. No parking zone N. Dunn Street on the west-side of street between E. 10<sup>th</sup> Street and E. 12<sup>th</sup> Street.
- VIII. Traffic Inquiries
  - A. Revise no-parking area to allow parking on a paved pull-off areas located at 2401 and 2408 E. 4<sup>th</sup> Street.
- IX. Adjournment

### VIII. Traffic Inquiries

A. On-street parking - revise the current time regulations for 2 on-street parking spaces located at 1290-1270 N. College Avenue (in front of the Gateway Building) and 1 on-street parking space located at 601 N. College Avenue (in front of the 10<sup>th</sup> & College Building). Mr. Robinson provided an overview of the request and Ms. O'Connell explained the 15 minute time restriction was needed to better support the retail businesses at these locations. Mr. Cobine said the meters were installed to improve quicker turnover for parking spaces in the Downtown. Mr. Cibor said ADA parking needs also need to be considered for on-street parking. The consensus of the Commission was to have staff prepare a parking proposal for their October meeting.