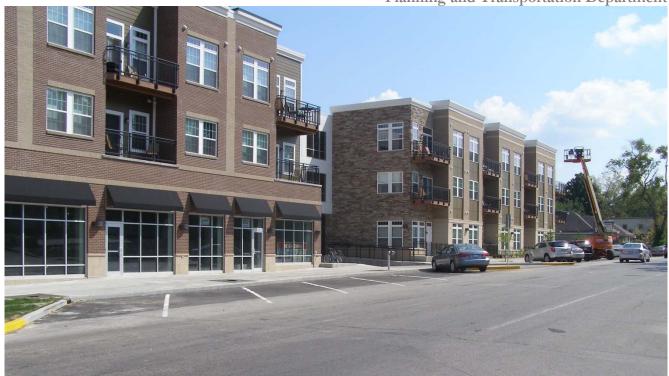

Currently at 601 N. College Avenue, also known as 10<sup>th</sup> and College, there are 15 metered on-street angled parking spaces. One space, the most northern spot, is identified as a desirable location for a 15 minute parking space to allow for pickup and carry out purposes. Additionally, at 1290 N. College Avenue, known as the Gateway, there are 16 on-street, 2-hour angled parking spaces. Two spaces, the most northern spots, are identified as desirable locations for 15 minute parking spaces to also allow for pickup and carry out purposes. Respective site schematics are included in the packet for reference.