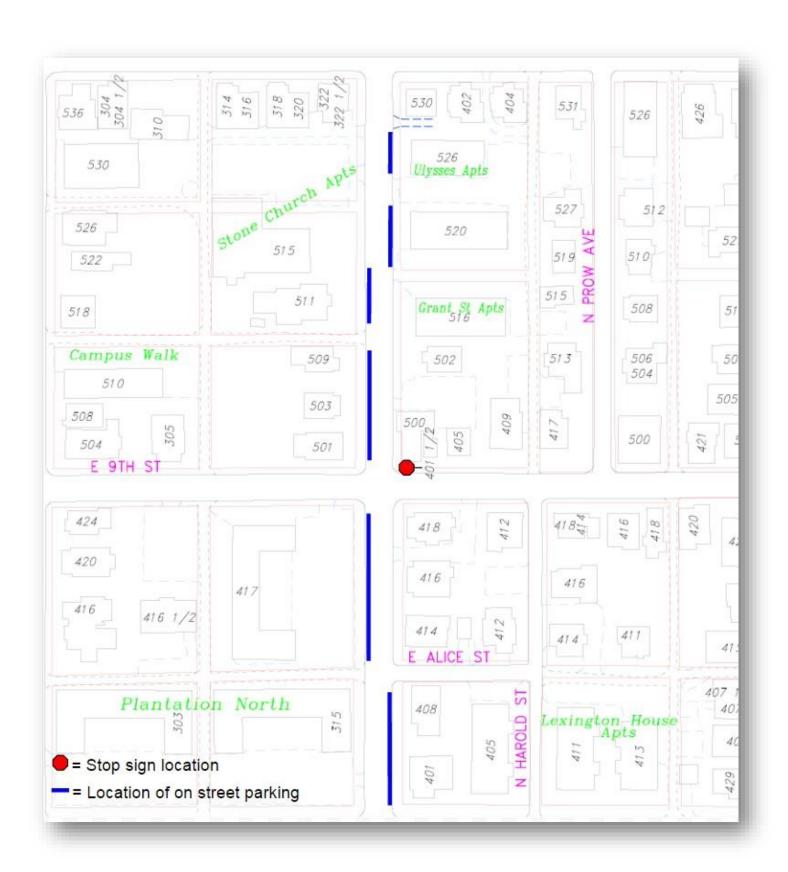

p the lower volume street. In addition, staff recommends relocating the on-street parking on Grant Street from the west side to the east side for half of a block south of 10<sup>th</sup> Street, for speed control. The relocation of on street parking would reduce the total number from 9 to 8 on street parking spaces. A more detailed Title 15 amendment would be prepared if this request is forwarded to the Common Council for their consideration.



View of existing sight distance traveling south on Grant looking east on 9th



Looking east on 9th towards the intersection with Grant Street.



Looking west on 9th towards the intersection with Grant Street.



Looking north on Grant towards the intersection with 9th Street.



Looking south on Grant towards the intersection with 9th Street.





Proposed on street parking and Stop Control

### **Submitted by Haley Clements (11-9-2016)**

### Petition to Install a Stop Sign at the Intersection of 9th and Grant Street

| Name               | City        | State | Zip    | Country       | SignedOn  | Comment