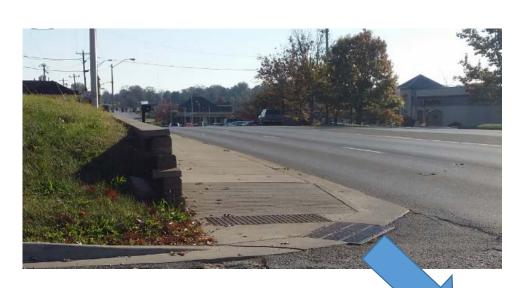

### VIII. Traffic Inquiries –

A. E. 1st Street – request to reduce traffic speeds between Lincoln and Henderson Streets – Mr. Nickel described the details of this request and that it originated as a constituent concern to Councilmember Piedmont-Smith. Mr. Broshner spoke and asked the Commission to explore varios options that would lower traffic speeds. Ms. Ryterband asked about speed counts and traffic data. Mr. Cobine asked about the posted speed limit, as well if there were any bike facilities. Mr. Cibor said that it was signed 30 mph. Mr. Robinson said that this road is a signed bike route. Mr. Cobine noted that a bike lane could be added as a potential solution to lower traffic speeds. Ms. Ryterband agreed and said that this section would be a good candidate for a "road diet", but the traffic and speed data would first need to be studied. Mr. Broshner added that he would like to see a bike lane added here. Several Commissioners noted that the configuration of on-street parking could be modified to narrow the street width in order to reduce traffic speeds. Ms. Pietsch said that adding more stop signs might not be a good solution because she has noted people running the stop signs at the Henderson Street intersection. She agreed with Ms. Ryterband that more data would be needed before making a decision. Mr. Cibor said he was not convinced that simply adding a bike lane or on-street parking would reduce traffic speeds or increase the safety of bicyclists. Staff was directed to study the traffic and speed data for this section of E. 1<sup>st</sup> Street and report back to the Commission at a future date.