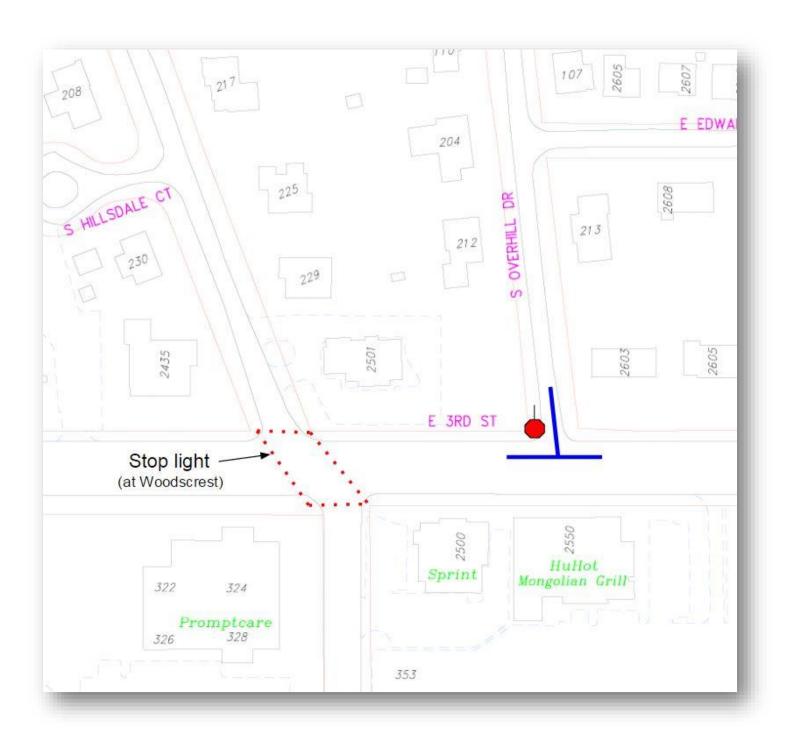

### BLOOMINGTON TRAFFIC COMMISSION AGENDA

### November 16, 2016 5:30 P.M. – COUNCIL CHAMBERS

- I. Call to Order
- II. Approval of Minutes October 26, 2016\*
- III. Public Comment
- IV. Communications from Commission
- V. Reports from Staff
  - A. E. 2<sup>nd</sup> Street/Swain Avenue traffic data
- VI. Old Business none
- VII. New Business -
  - A. E. 9<sup>th</sup> and Grant Streets intersection modify stop controls and on-street parking configuration\*
  - B. W. Moravec Way create no parking zones\*
  - C. E. 3<sup>rd</sup> Street/Overhill Drive turn restriction guidance
- VIII. Traffic Inquiries none
- IX. Adjournment