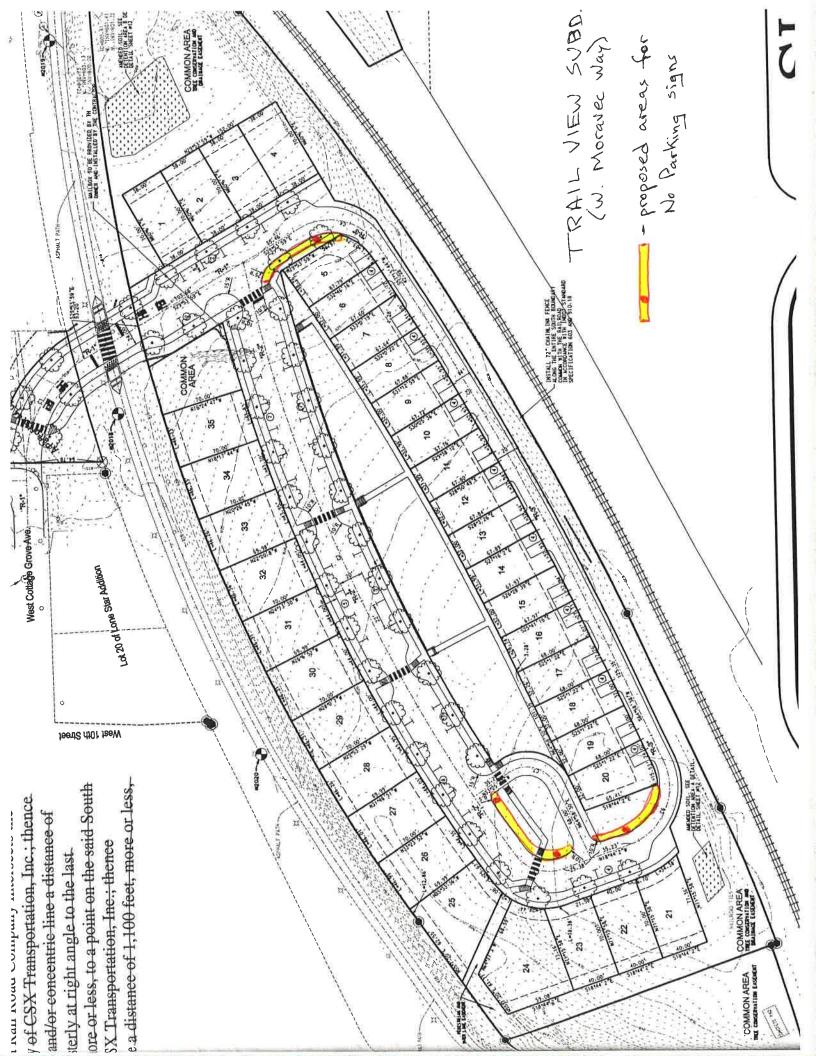

### November 16, 2016 5:30 P.M. – COUNCIL CHAMBERS

- I. Call to Order
- II. Approval of Minutes October 26, 2016\*
- III. Public Comment
- IV. Communications from Commission
- V. Reports from Staff
  - A. E. 2<sup>nd</sup> Street/Swain Avenue traffic data
- VI. Old Business none
- VII. New Business -
  - A. E. 9<sup>th</sup> and Grant Streets intersection modify stop controls and on-street parking configuration\*
  - B. W. Moravec Way create no parking zones\*
  - C. E. 3<sup>rd</sup> Street/Overhill Drive turn restriction guidance
- VIII. Traffic Inquiries none
- IX. Adjournment