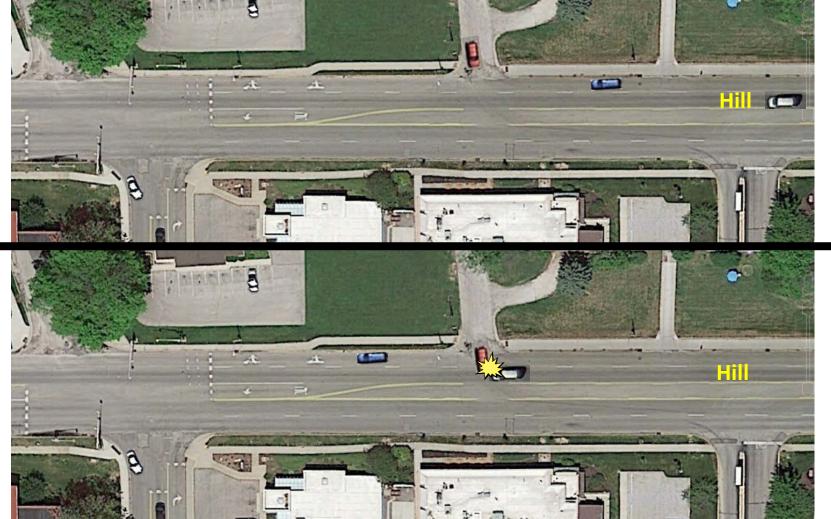

### November 16, 2016 5:30 P.M. – COUNCIL CHAMBERS

- I. Call to Order
- II. Approval of Minutes October 26, 2016\*
- III. Public Comment
- IV. Communications from Commission
- V. Reports from Staff
  - A. E. 2<sup>nd</sup> Street/Swain Avenue traffic data
- VI. Old Business none
- VII. New Business -
  - A. E. 9<sup>th</sup> and Grant Streets intersection modify stop controls and on-street parking configuration\*
  - B. W. Moravec Way create no parking zones\*
  - C. E. 3<sup>rd</sup> Street/Overhill Drive turn restriction guidance
- VIII. Traffic Inquiries none
- IX. Adjournment