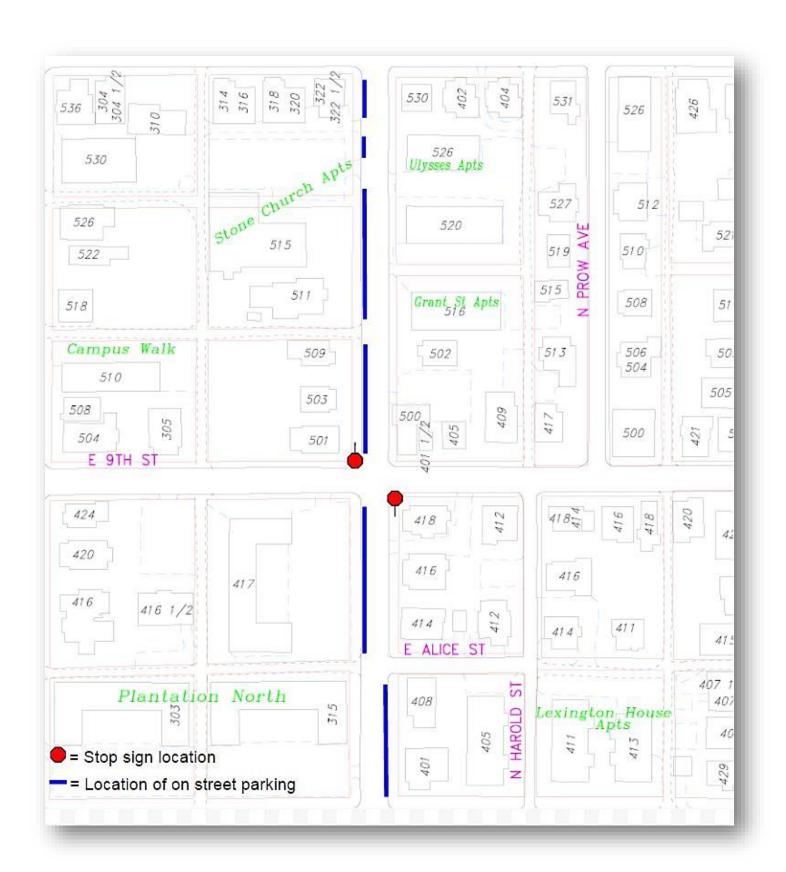

top the lower volume street. In addition, staff recommends relocating the on-street parking on Grant Street from the west side to the east side for half of a block south of 10<sup>th</sup> Street, for speed control. The relocation of on street parking would reduce the total number from 9 to 8 on street parking spaces. A more detailed Title 15 amendment would be prepared if this request is forwarded to the Common Council for their consideration.



View of existing sight distance traveling south on Grant looking east on 9th



Looking east on 9th towards the intersection with Grant Street.



Looking west on 9th towards the intersection with Grant Street.



Looking north on Grant towards the intersection with 9th Street.



Looking south on Grant towards the intersection with 9th Street.





Proposed on street parking and Stop Control

### **Submitted by Haley Clements (11-9-2016)**

### Petition to Install a Stop Sign at the Intersection of 9th and Grant Street

| Name               | City        | State | Zip    | Country       | SignedOn  | Comment