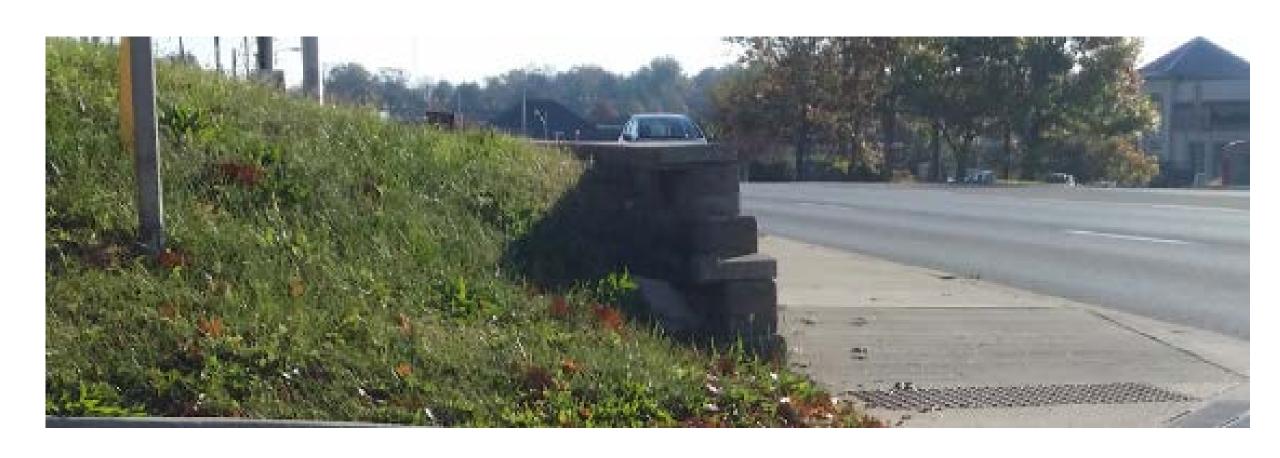

### VIII. Traffic Inquiries –

A. E. 1st Street – request to reduce traffic speeds between Lincoln and Henderson Streets – Mr. Nickel described the details of this request and that it originated as a constituent concern to Councilmember Piedmont-Smith. Mr. Broshner spoke and asked the Commission to explore varios options that would lower traffic speeds. Ms. Ryterband asked about speed counts and traffic data. Mr. Cobine asked about the posted speed limit, as well if there were any bike facilities. Mr. Cibor said that it was signed 30 mph. Mr. Robinson said that this road is a signed bike route. Mr. Cobine noted that a bike lane could be added as a potential solution to lower traffic speeds. Ms. Ryterband agreed and said that this section would be a good candidate for a "road diet", but the traffic and speed data would first need to be studied. Mr. Broshner added that he would like to see a bike lane added here. Several Commissioners noted that the configuration of on-street parking could be modified to narrow the street width in order to reduce traffic speeds. Ms. Pietsch said that adding more stop signs might not be a good solution because she has noted people running the stop signs at the Henderson Street intersection. She agreed with Ms. Ryterband that more data would be needed before making a decision. Mr. Cibor said he was not convinced that simply adding a bike lane or on-street parking would reduce traffic speeds or increase the safety of bicyclists. Staff was directed to study the traffic and speed data for this section of E. 1<sup>st</sup> Street and report back to the Commission at a future date.