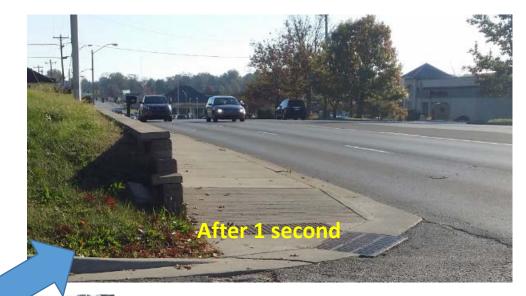

### VIII. Traffic Inquiries –

A. E. 1st Street – request to reduce traffic speeds between Lincoln and Henderson Streets – Mr. Nickel described the details of this request and that it originated as a constituent concern to Councilmember Piedmont-Smith. Mr. Broshner spoke and asked the Commission to explore varios options that would lower traffic speeds. Ms. Ryterband asked about speed counts and traffic data. Mr. Cobine asked about the posted speed limit, as well if there were any bike facilities. Mr. Cibor said that it was signed 30 mph. Mr. Robinson said that this road is a signed bike route. Mr. Cobine noted that a bike lane could be added as a potential solution to lower traffic speeds. Ms. Ryterband agreed and said that this section would be a good candidate for a "road diet", but the traffic and speed data would first need to be studied. Mr. Broshner added that he would like to see a bike lane added here. Several Commissioners noted that the configuration of on-street parking could be modified to narrow the street width in order to reduce traffic speeds. Ms. Pietsch said that adding more stop signs might not be a good solution because she has noted people running the stop signs at the Henderson Street intersection. She agreed with Ms. Ryterband that more data would be needed before making a decision. Mr. Cibor said he was not convinced that simply adding a bike lane or on-street parking would reduce traffic speeds or increase the safety of bicyclists. Staff was directed to study the traffic and speed data for this section of E. 1<sup>st</sup> Street and report back to the Commission at a future date.