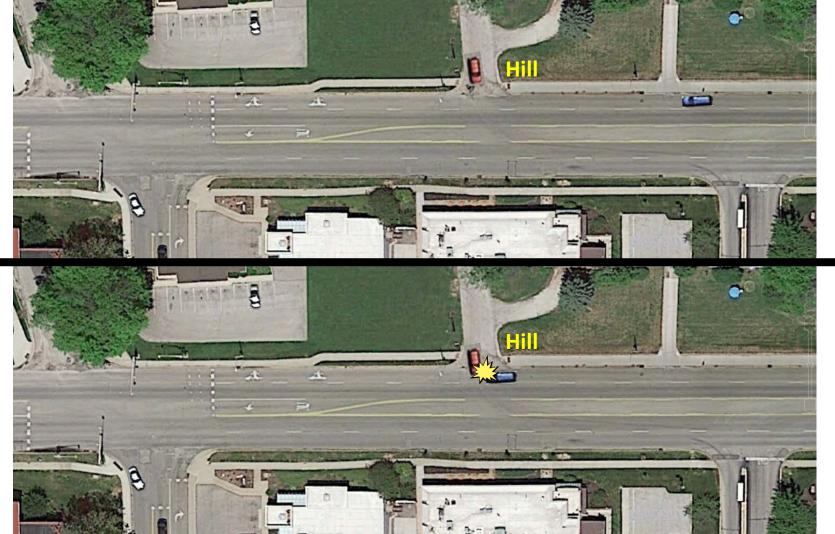

### VIII. Traffic Inquiries –

A. E. 1st Street – request to reduce traffic speeds between Lincoln and Henderson Streets – Mr. Nickel described the details of this request and that it originated as a constituent concern to Councilmember Piedmont-Smith. Mr. Broshner spoke and asked the Commission to explore varios options that would lower traffic speeds. Ms. Ryterband asked about speed counts and traffic data. Mr. Cobine asked about the posted speed limit, as well if there were any bike facilities. Mr. Cibor said that it was signed 30 mph. Mr. Robinson said that this road is a signed bike route. Mr. Cobine noted that a bike lane could be added as a potential solution to lower traffic speeds. Ms. Ryterband agreed and said that this section would be a good candidate for a "road diet", but the traffic and speed data would first need to be studied. Mr. Broshner added that he would like to see a bike lane added here. Several Commissioners noted that the configuration of on-street parking could be modified to narrow the street width in order to reduce traffic speeds. Ms. Pietsch said that adding more stop signs might not be a good solution because she has noted people running the stop signs at the Henderson Street intersection. She agreed with Ms. Ryterband that more data would be needed before making a decision. Mr. Cibor said he was not convinced that simply adding a bike lane or on-street parking would reduce traffic speeds or increase the safety of bicyclists. Staff was directed to study the traffic and speed data for this section of E. 1<sup>st</sup> Street and report back to the Commission at a future date.