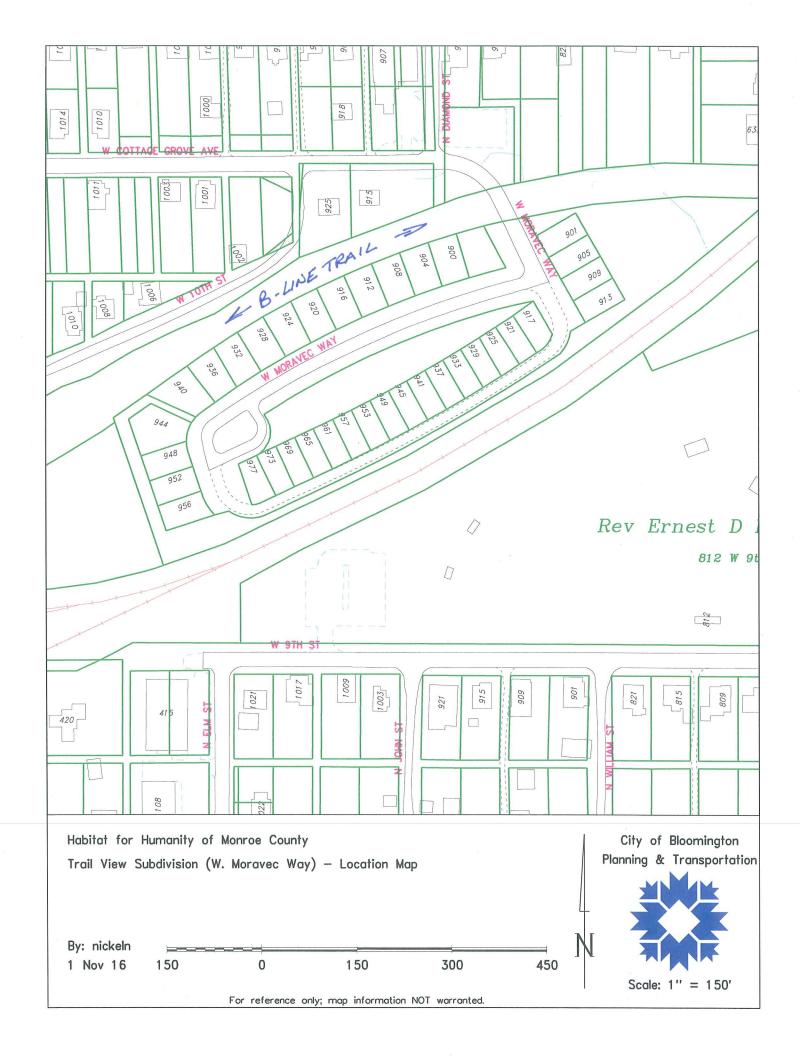

ivision that do not allow for delivery, service or emergency vehicles to pass through if a vehicle is parked in these locations. Habitat for Humanity of Monroe County has also received interest from residents of Trail View regarding on-street handicap accessible parking spaces. Providing onstreet marked handicapped spaces requires using certain design standards. If there is interest to provide handicapped spaces, the location(s) and other details can be considered at a future date.

### Recommendations

Staff requests that the Traffic Commission recommend that the City Council amend Title 15 and restrict parking at the locations proposed on W. Moravec Way. If approved, a more detailed amendment will be prepared once this request is forwarded to the Common Council for their consideration.





**Planning and Transportation Department** 



The east side of W. Moravec Way ( $\sim$ 22). The proposed no-parking zone would be the curve on the left side of the photo.



The first curve on the west side of W. Moravec Way ( $\sim$ 19). The proposed no parking zone is on the left side of the photo (note the parked car in this location).



The second curve on the west side of W. Moravec Way (~19). The proposed no parking zone is on the left side of the photo.



### **MEMORANDUM**

To: Traffic Commission

From: Neil Kopper, Project Engineer

Date: November 16, 2016

Re: E. 3rd St and N. Overhill Dr. Intersection – Access Management

### **Background**

This request started as a citizen's concern regarding the difficulty of left turns from Overhill onto 3<sup>rd</sup> Street. The cit