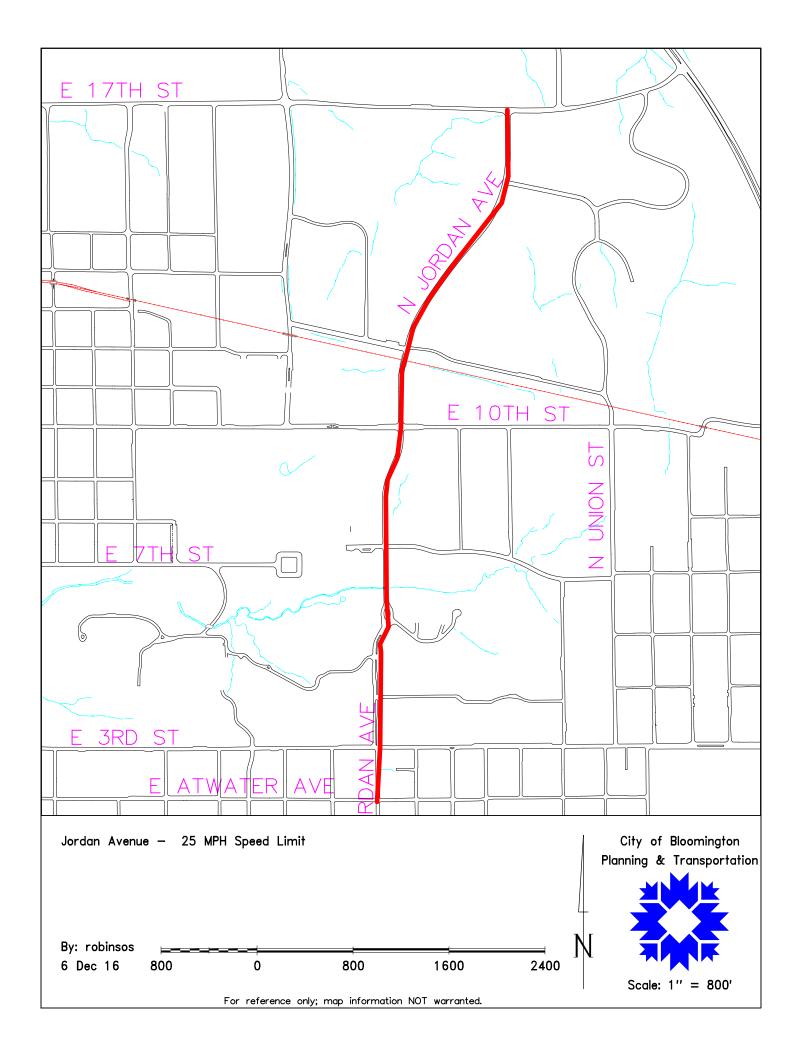

#### BLOOMINGTON TRAFFIC COMMISSION AGENDA December 14, 2016 5:30 P.M. – COUNCIL CHAMBERS

- I. Call to Order
- II. Approval of Minutes November 16, 2016\*
- III. Public Comment
- IV. Communications from Commission
- V. Reports from Staff
  - A. E. 1<sup>st</sup> Street traffic counts
  - B. 2017 Meeting Schedule
  - C. Parking Commission update
- VI. Old Business -
  - A. W. 8<sup>th</sup> Street convert to a 2-way traffic directional flow between N. Morton Street and N. College Avenue
- VII. New Business
  - A. N. Jordan Avenue codify speed limit\*
  - B. N. Old SR 37/Dunn Street codify speed limit\*
  - C. W. 4<sup>th</sup> Street codify existing no parking zones\*
  - D. W. 12<sup>th</sup> Street allow on-street parking\*
  - E. West 3<sup>rd</sup> Street On street parking configuration
- VIII. Traffic Inquiries none
- IX. Adjournment