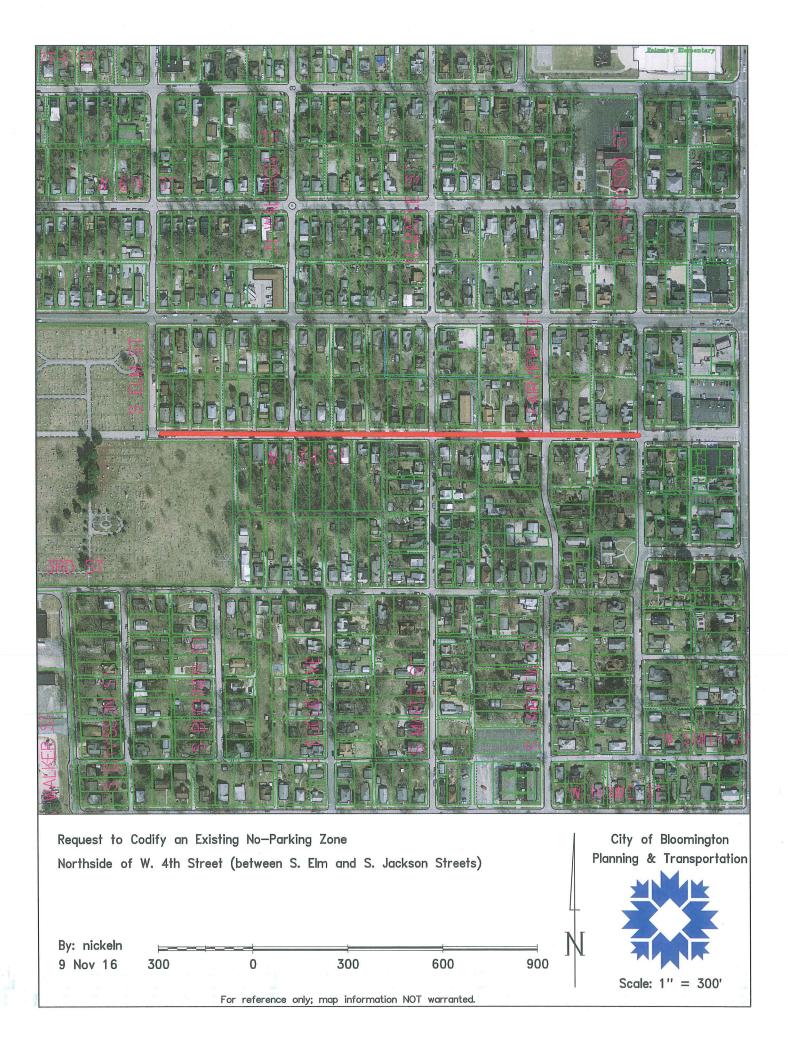

#### BLOOMINGTON TRAFFIC COMMISSION AGENDA December 14, 2016 5:30 P.M. – COUNCIL CHAMBERS

- I. Call to Order
- II. Approval of Minutes November 16, 2016\*
- III. Public Comment
- IV. Communications from Commission
- V. Reports from Staff
  - A. E. 1<sup>st</sup> Street traffic counts
  - B. 2017 Meeting Schedule
  - C. Parking Commission update
- VI. Old Business -
  - A. W. 8<sup>th</sup> Street convert to a 2-way traffic directional flow between N. Morton Street and N. College Avenue
- VII. New Business
  - A. N. Jordan Avenue codify speed limit\*
  - B. N. Old SR 37/Dunn Street codify speed limit\*
  - C. W. 4<sup>th</sup> Street codify existing no parking zones\*
  - D. W. 12<sup>th</sup> Street allow on-street parking\*
  - E. West 3<sup>rd</sup> Street On street parking configuration
- VIII. Traffic Inquiries none
- IX. Adjournment