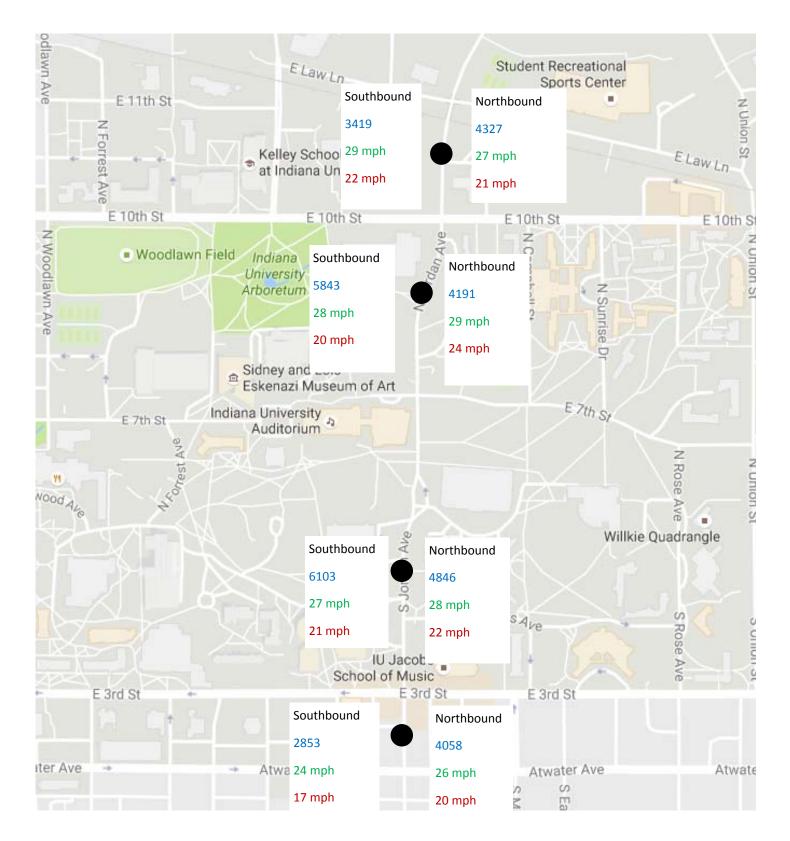

#### BLOOMINGTON TRAFFIC COMMISSION AGENDA December 14, 2016 5:30 P.M. – COUNCIL CHAMBERS

- I. Call to Order
- II. Approval of Minutes November 16, 2016\*
- III. Public Comment
- IV. Communications from Commission
- V. Reports from Staff
  - A. E. 1<sup>st</sup> Street traffic counts
  - B. 2017 Meeting Schedule
  - C. Parking Commission update
- VI. Old Business -
  - A. W. 8<sup>th</sup> Street convert to a 2-way traffic directional flow between N. Morton Street and N. College Avenue
- VII. New Business
  - A. N. Jordan Avenue codify speed limit\*
  - B. N. Old SR 37/Dunn Street codify speed limit\*
  - C. W. 4<sup>th</sup> Street codify existing no parking zones\*
  - D. W. 12<sup>th</sup> Street allow on-street parking\*
  - E. West 3<sup>rd</sup> Street On street parking configuration
- VIII. Traffic Inquiries none
- IX. Adjournment