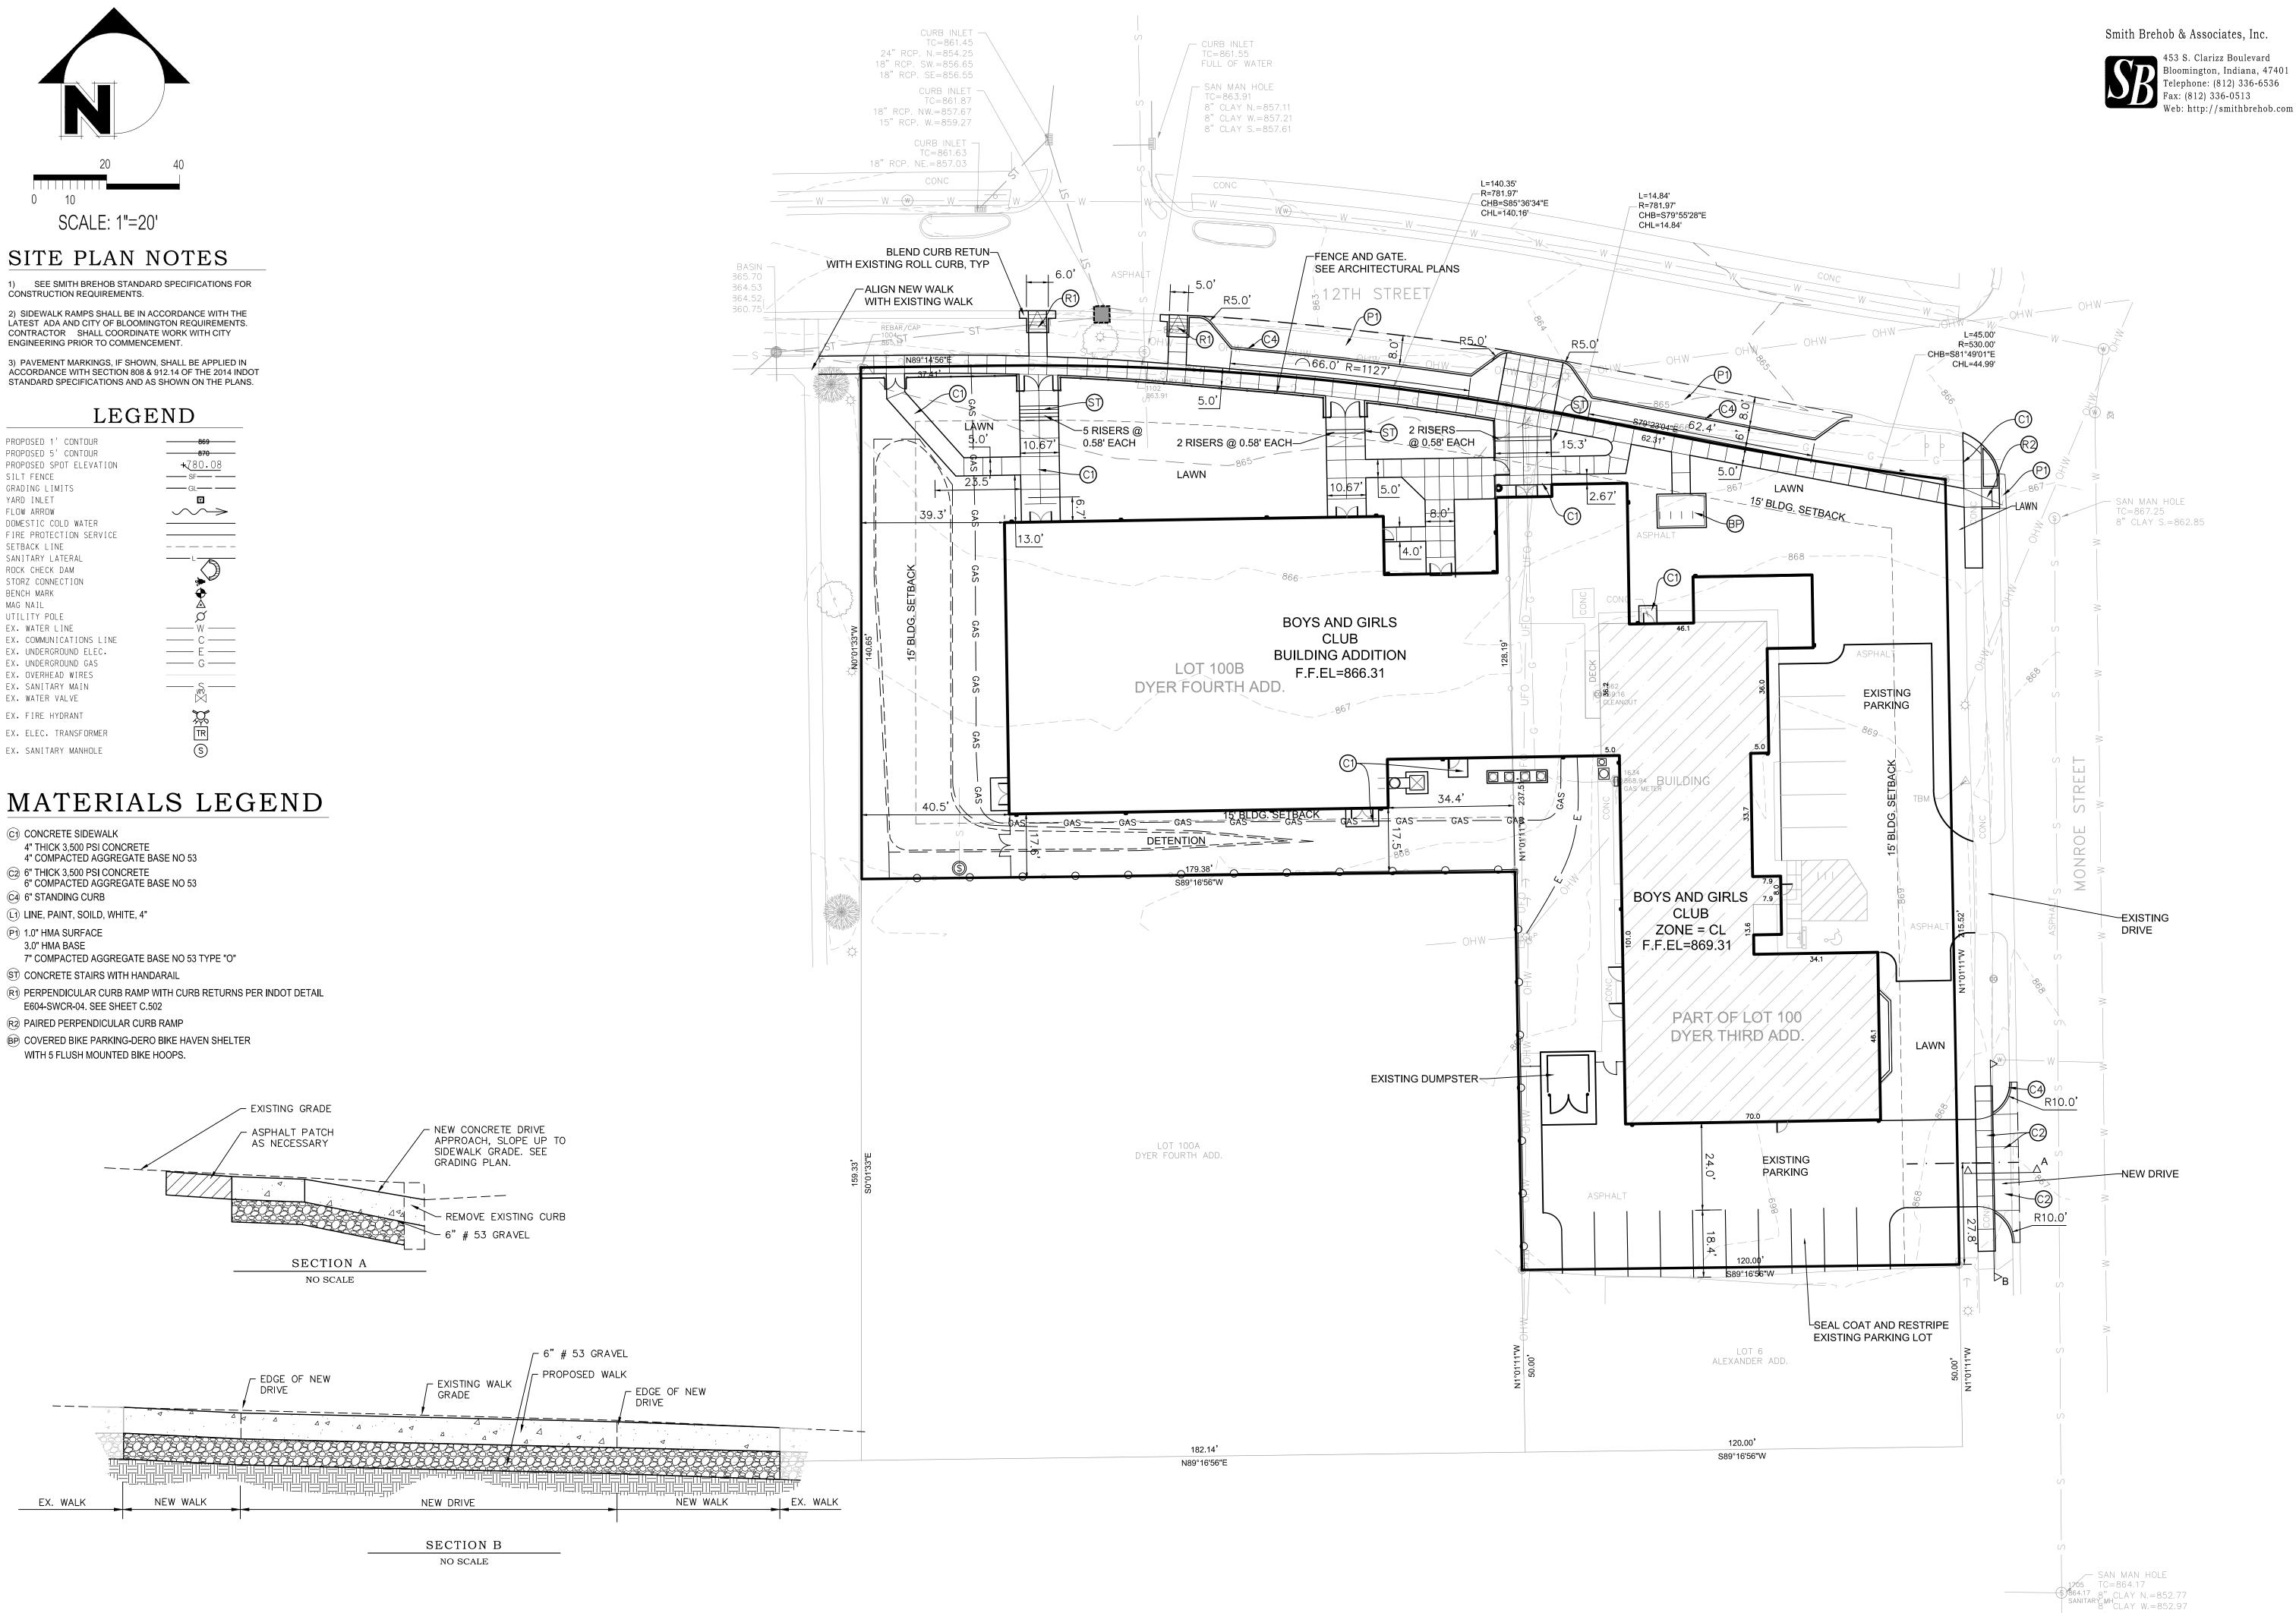

#### BLOOMINGTON TRAFFIC COMMISSION AGENDA December 14, 2016 5:30 P.M. – COUNCIL CHAMBERS

- I. Call to Order
- II. Approval of Minutes November 16, 2016\*
- III. Public Comment
- IV. Communications from Commission
- V. Reports from Staff
  - A. E. 1<sup>st</sup> Street traffic counts
  - B. 2017 Meeting Schedule
  - C. Parking Commission update
- VI. Old Business -
  - A. W. 8<sup>th</sup> Street convert to a 2-way traffic directional flow between N. Morton Street and N. College Avenue
- VII. New Business
  - A. N. Jordan Avenue codify speed limit\*
  - B. N. Old SR 37/Dunn Street codify speed limit\*
  - C. W. 4<sup>th</sup> Street codify existing no parking zones\*
  - D. W. 12<sup>th</sup> Street allow on-street parking\*
  - E. West 3<sup>rd</sup> Street On street parking configuration
- VIII. Traffic Inquiries none
- IX. Adjournment