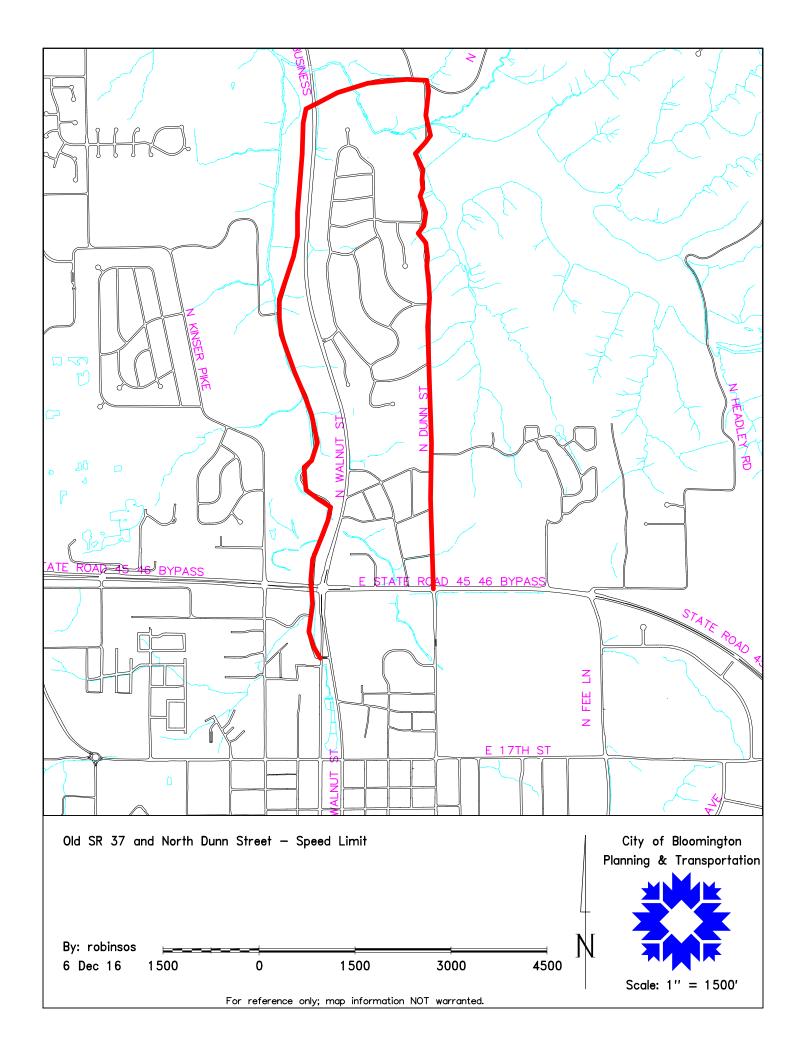

#### BLOOMINGTON TRAFFIC COMMISSION AGENDA December 14, 2016 5:30 P.M. – COUNCIL CHAMBERS

- I. Call to Order
- II. Approval of Minutes November 16, 2016\*
- III. Public Comment
- IV. Communications from Commission
- V. Reports from Staff
  - A. E. 1<sup>st</sup> Street traffic counts
  - B. 2017 Meeting Schedule
  - C. Parking Commission update
- VI. Old Business -
  - A. W. 8<sup>th</sup> Street convert to a 2-way traffic directional flow between N. Morton Street and N. College Avenue
- VII. New Business
  - A. N. Jordan Avenue codify speed limit\*
  - B. N. Old SR 37/Dunn Street codify speed limit\*
  - C. W. 4<sup>th</sup> Street codify existing no parking zones\*
  - D. W. 12<sup>th</sup> Street allow on-street parking\*
  - E. West 3<sup>rd</sup> Street On street parking configuration
- VIII. Traffic Inquiries none
- IX. Adjournment