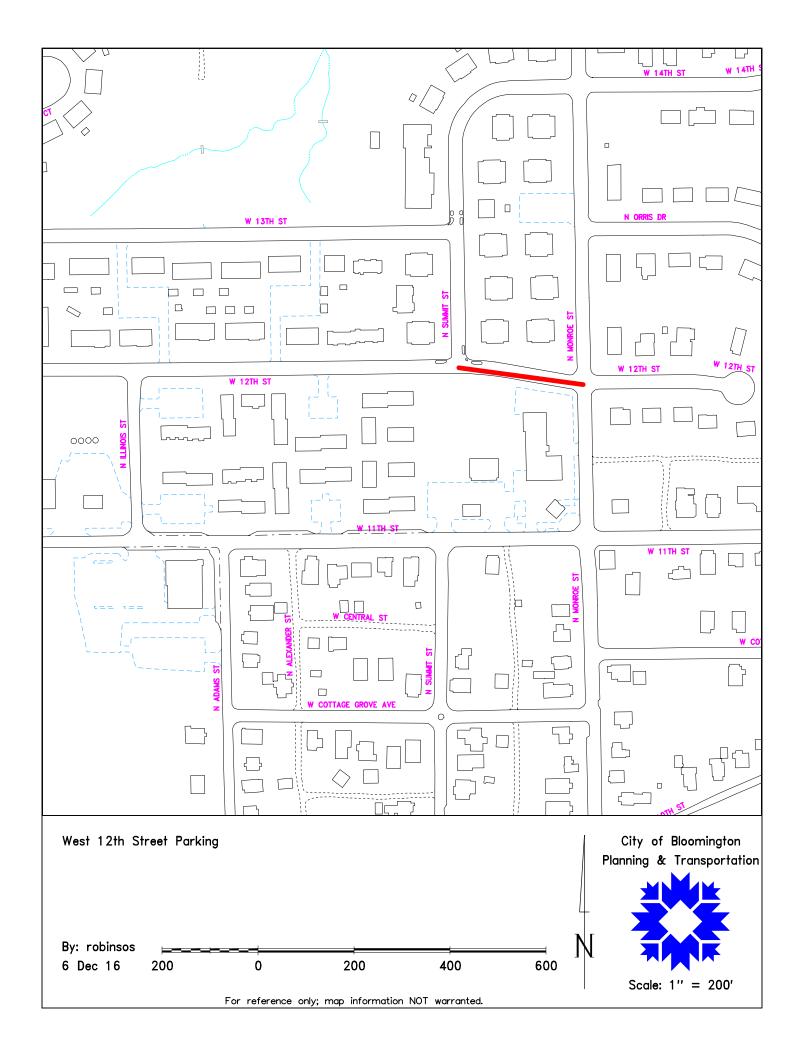

#### BLOOMINGTON TRAFFIC COMMISSION AGENDA December 14, 2016 5:30 P.M. – COUNCIL CHAMBERS

- I. Call to Order
- II. Approval of Minutes November 16, 2016\*
- III. Public Comment
- IV. Communications from Commission
- V. Reports from Staff
  - A. E. 1<sup>st</sup> Street traffic counts
  - B. 2017 Meeting Schedule
  - C. Parking Commission update
- VI. Old Business -
  - A. W. 8<sup>th</sup> Street convert to a 2-way traffic directional flow between N. Morton Street and N. College Avenue
- VII. New Business
  - A. N. Jordan Avenue codify speed limit\*
  - B. N. Old SR 37/Dunn Street codify speed limit\*
  - C. W. 4<sup>th</sup> Street codify existing no parking zones\*
  - D. W. 12<sup>th</sup> Street allow on-street parking\*
  - E. West 3<sup>rd</sup> Street On street parking configuration
- VIII. Traffic Inquiries none
- IX. Adjournment