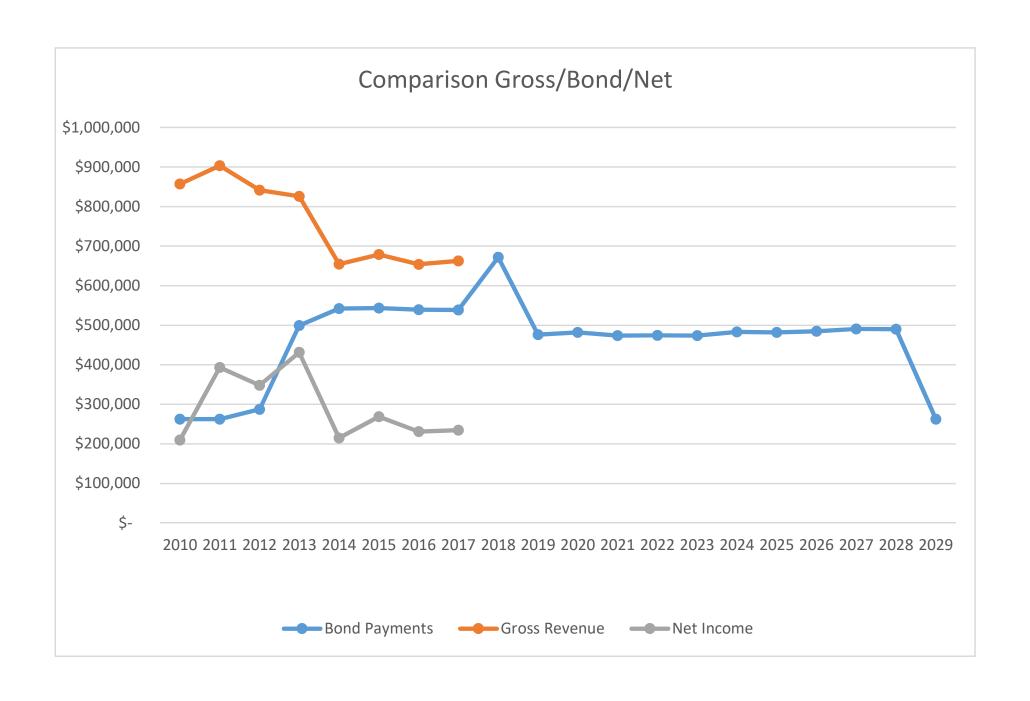

## Recommendation

Staff suggests the following agenda for this work session but it can be flexible. Slides with charts will be presented with the information.

- A. Broad overview of annual income statements and annual bond payments
- B. Business Plan evolution, segments of emphasis and competitive advantages, finances of each segment
- C. Marketing initiatives
- D. Open discuss, Q & A