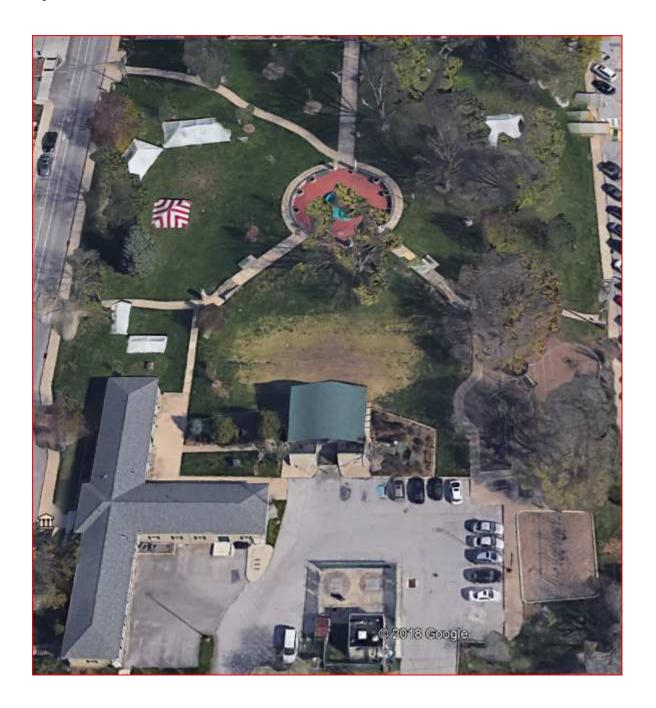

### C-5 Review/Approval of Cascades Clubhouse/Conference Room Rental Fees

<u>John Turnbull, Sports Director</u> staff recommends approval of the following rental prices for Cascades new clubhouse: Banquet Room (1,600 sq. ft.) \$400 per day, \$50 per hour, and \$100 per day with a golf outing Conference Room (152 sq. ft.) \$150 per day or \$25 per hour.

<u>The Board inquired</u> if the occupancy loads have been established. What are the catering possibilities? What is the estimated completion date?

<u>John Turnbull responded</u> the occupancy loads have been established, and are listed on the drawings. There is a warming kitchen available for catering. The areas will serve well for meetings, weddings, and family celebration. Project completion is estimated for the end of August.

<u>Paula McDevitt</u> commented this facility is being marketed in the Fall Program Guide. One full page is dedicated to this rental opportunity. The department will be ready for fall events.

*Kathleen Mills* motioned to approve the price schedule for Cascades Clubhouse. *Lisa Thatcher* seconded the motion. *Les Coyne* any public comments or questions, seeing none. The motion was unanimously carried.