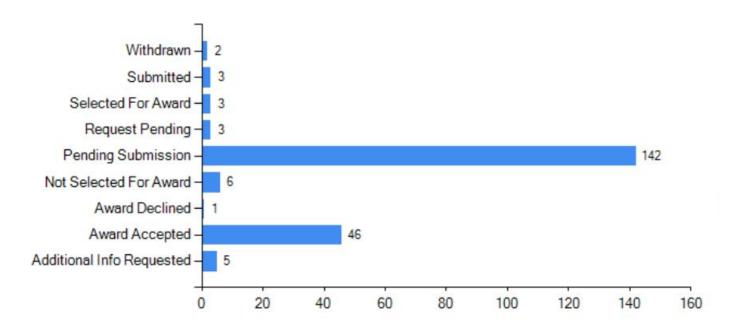

## **Current Status - Snapshot**

Total Applicants: 211

## **Funding Commitments**

|                     | Approved/Pending<br>Agreements | Funded      | Total       |
|---------------------|--------------------------------|-------------|-------------|
| Total Applications: | 3                              | 46          | 49          |
| FAB                 | \$53,500                       | \$939,600   | \$993,100   |
| BUEA                | \$25,000                       | \$272,170   | \$297,170   |
| Total Funding:      | \$78,500                       | \$1,211,770 | \$1,290,270 |
| Av. Loan Amount     | \$26,167                       | \$26,343    | \$26,332    |