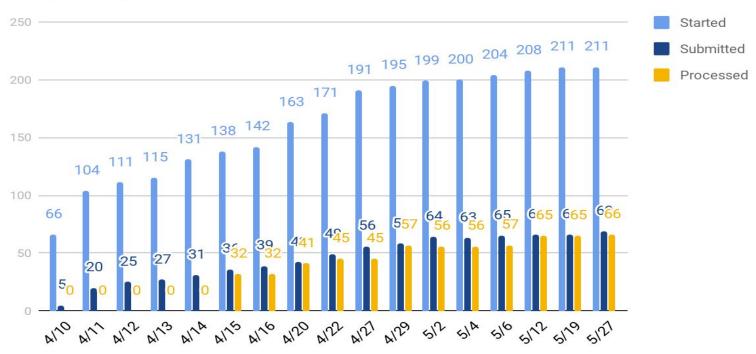

## **Application Volumes**

#### Daily - Program to Date

## **Current Status - Snapshot**

Total Applicants: 211