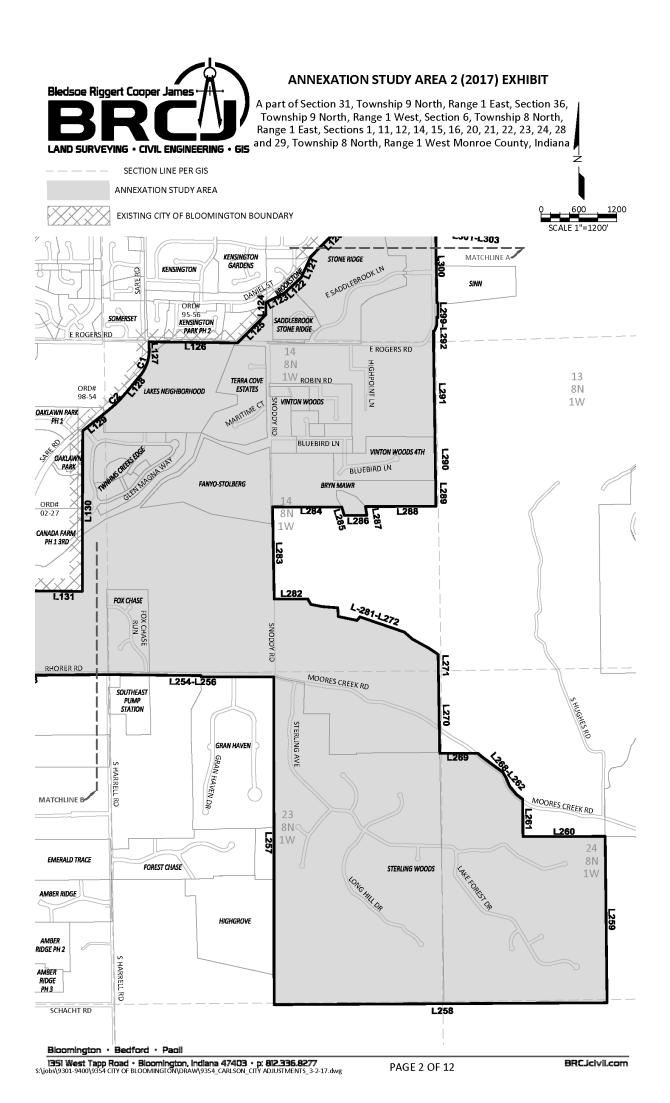

## EXHIBIT A

Map of South-West A Bloomington Annexation Territory

**EXHIBIT B**Legal Description of South-West A Bloomington Annexation Territory

#### **ANNEXATION STUDY AREA 1A (2017) EXHIBIT**

A part of Sections 20, 29, 30 and 31, Township 9 North, Range 1 West, Sections 25, 26, 35 and 36, Township 9 North, Range 2 West, Sections 1, 2, 3, 11, 12 and 14, Township 8 North, Range 2 West, Monroe County, Indiana