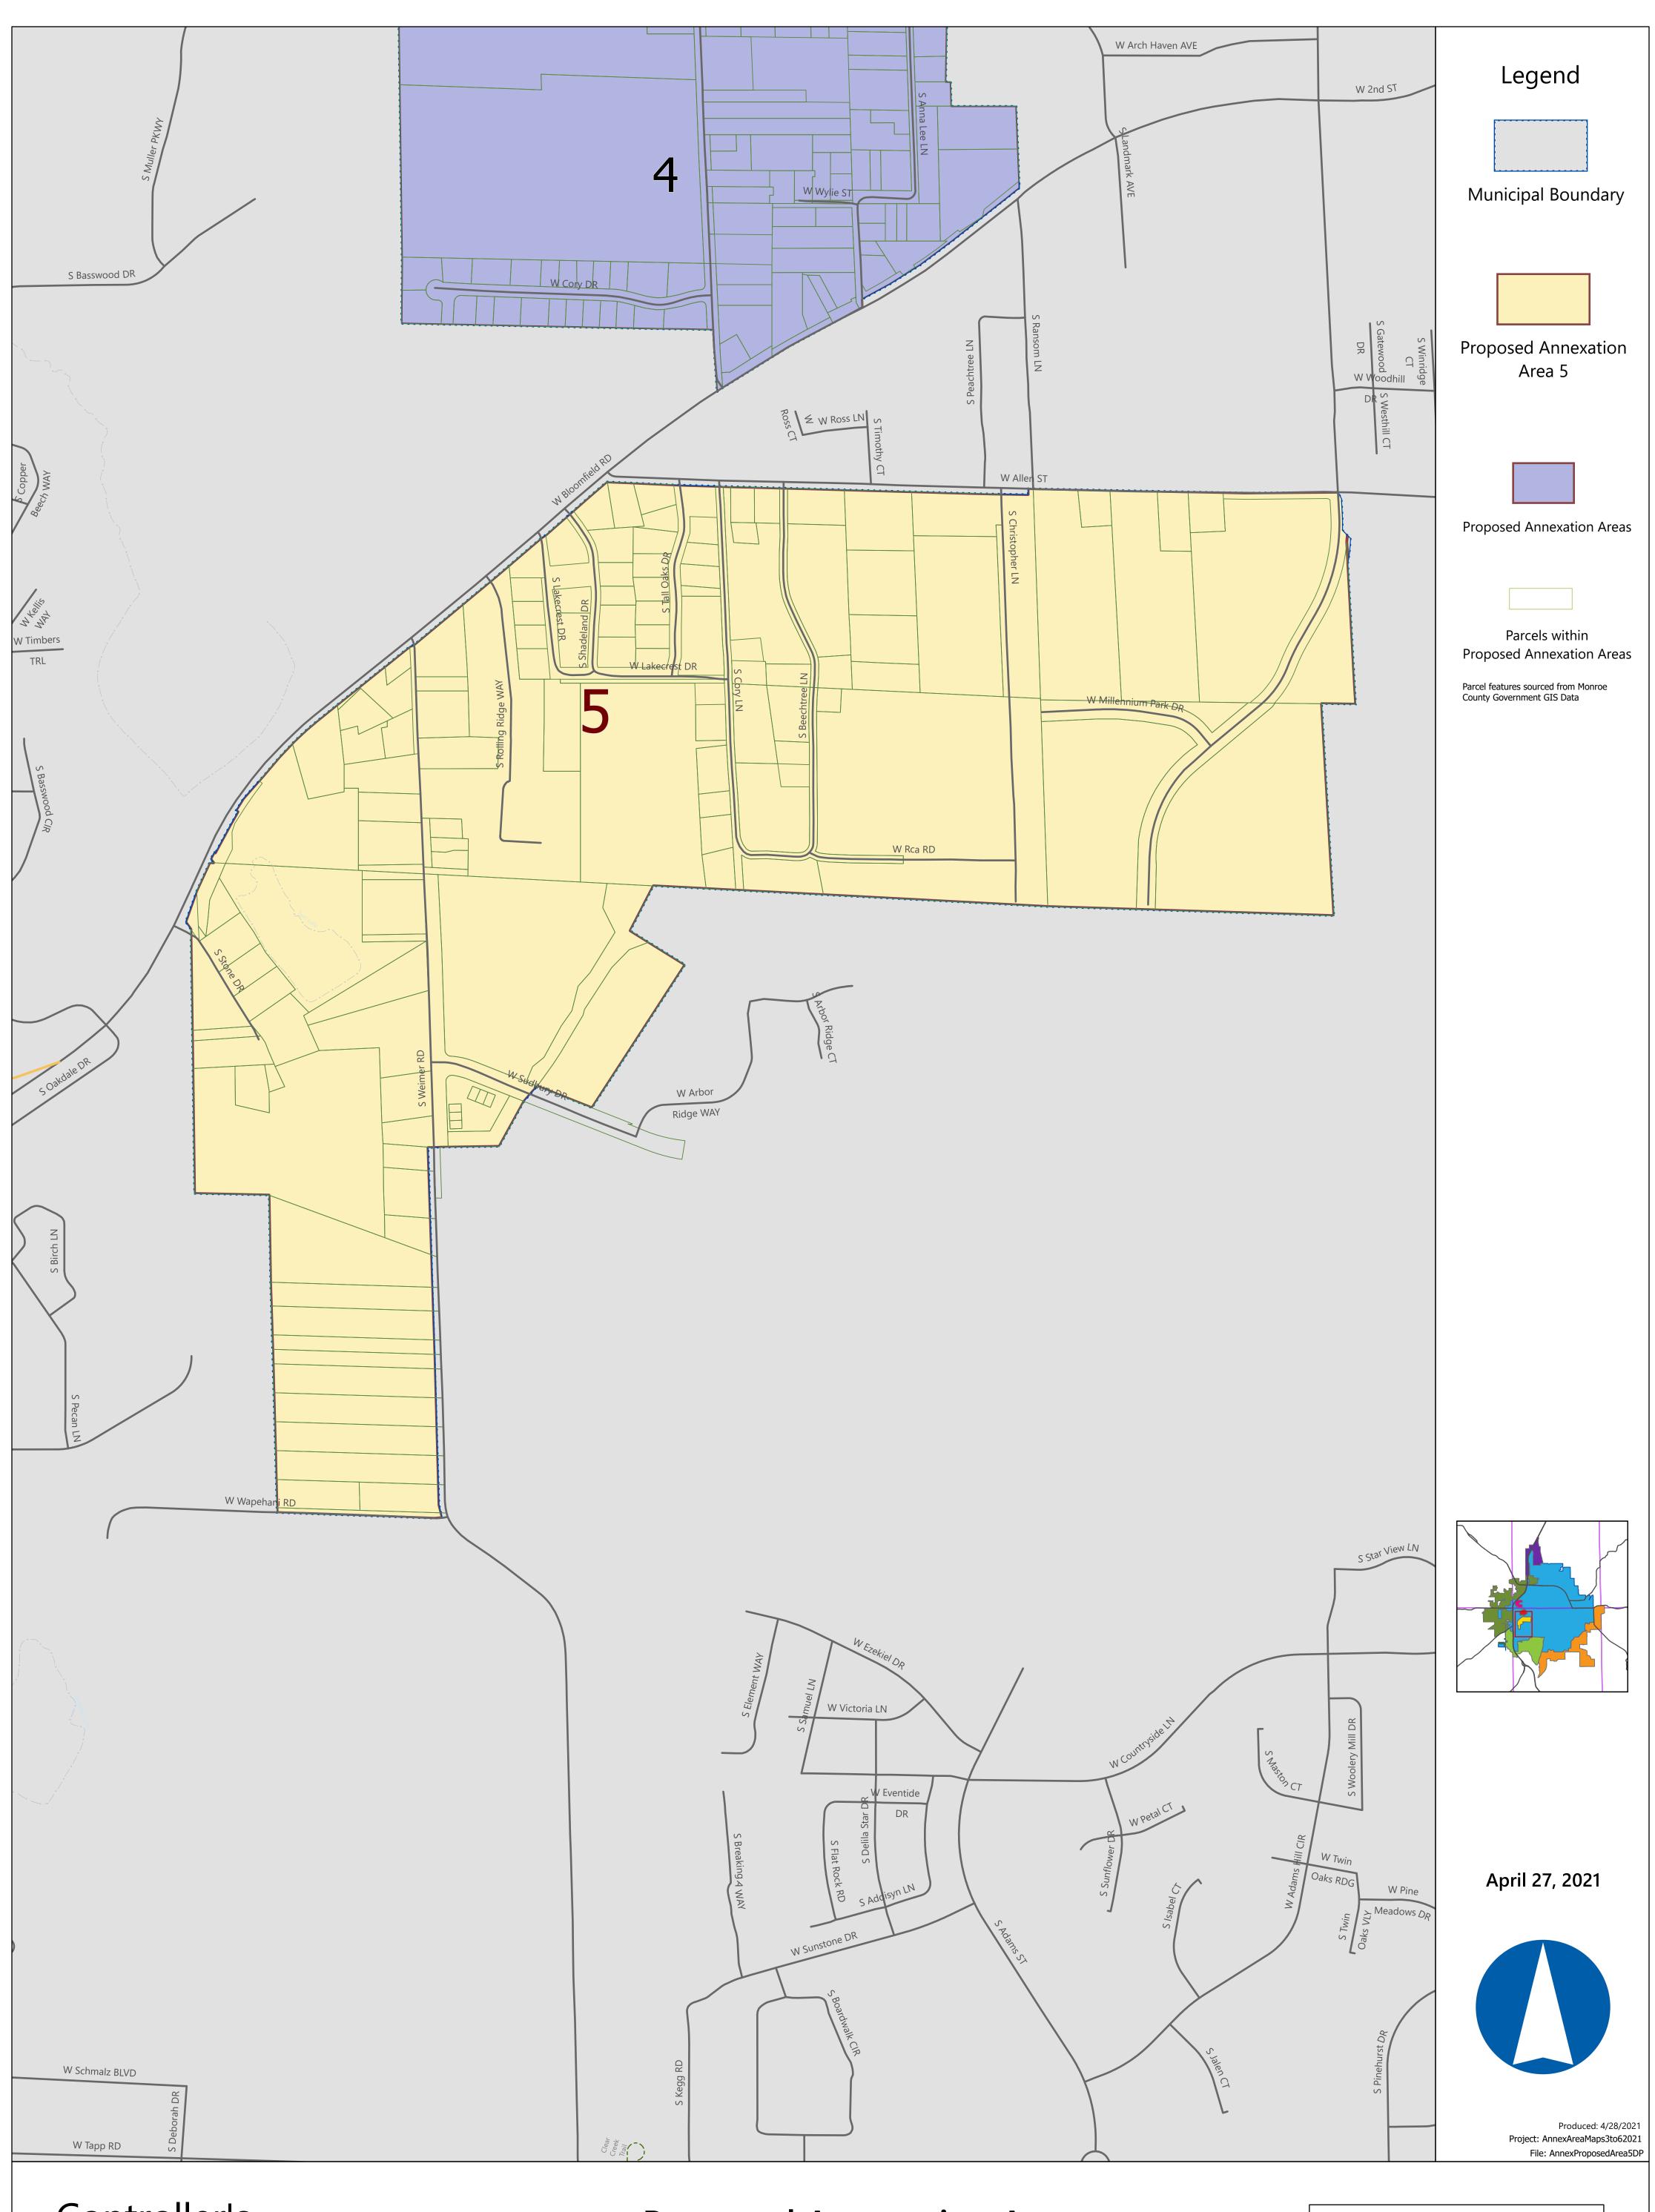

----Continued on next page----

Posted: 06 August 2021

- G. Ordinance 17-15 (Area 5) An Ordinance of the City of Bloomington, Monroe County, Indiana, Annexing Territory to the City of Bloomington, Placing the Same within the Corporate Boundaries thereof, and Making the Same a Part of the City of Bloomington South Island Bloomington Annexation
- H. Ordinance 17-17 (Area 7) An Ordinance of the City of Bloomington, Monroe County, Indiana, Annexing Territory to the City of Bloomington, Placing the Same within the Corporate Boundaries thereof, and Making the Same a Part of the City of Bloomington North Bloomington Annexation