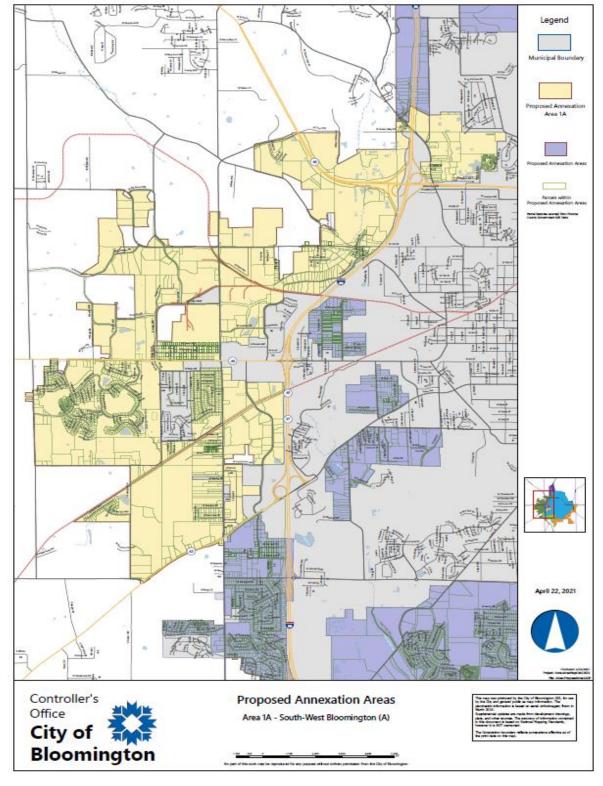

## EXHIBIT A

Map of South-West A Bloomington Annexation Territory

**EXHIBIT B**Legal Description of South-West A Bloomington Annexation Territory

#### **ANNEXATION STUDY AREA 1A (2017) EXHIBIT**

A part of Sections 20, 29, 30 and 31, Township 9 North, Range 1 West, Sections 25, 26, 35 and 36, Township 9 North, Range 2 West, Sections 1, 2, 3, 11, 12 and 14, Township 8 North, Range 2 West, Monroe County, Indiana