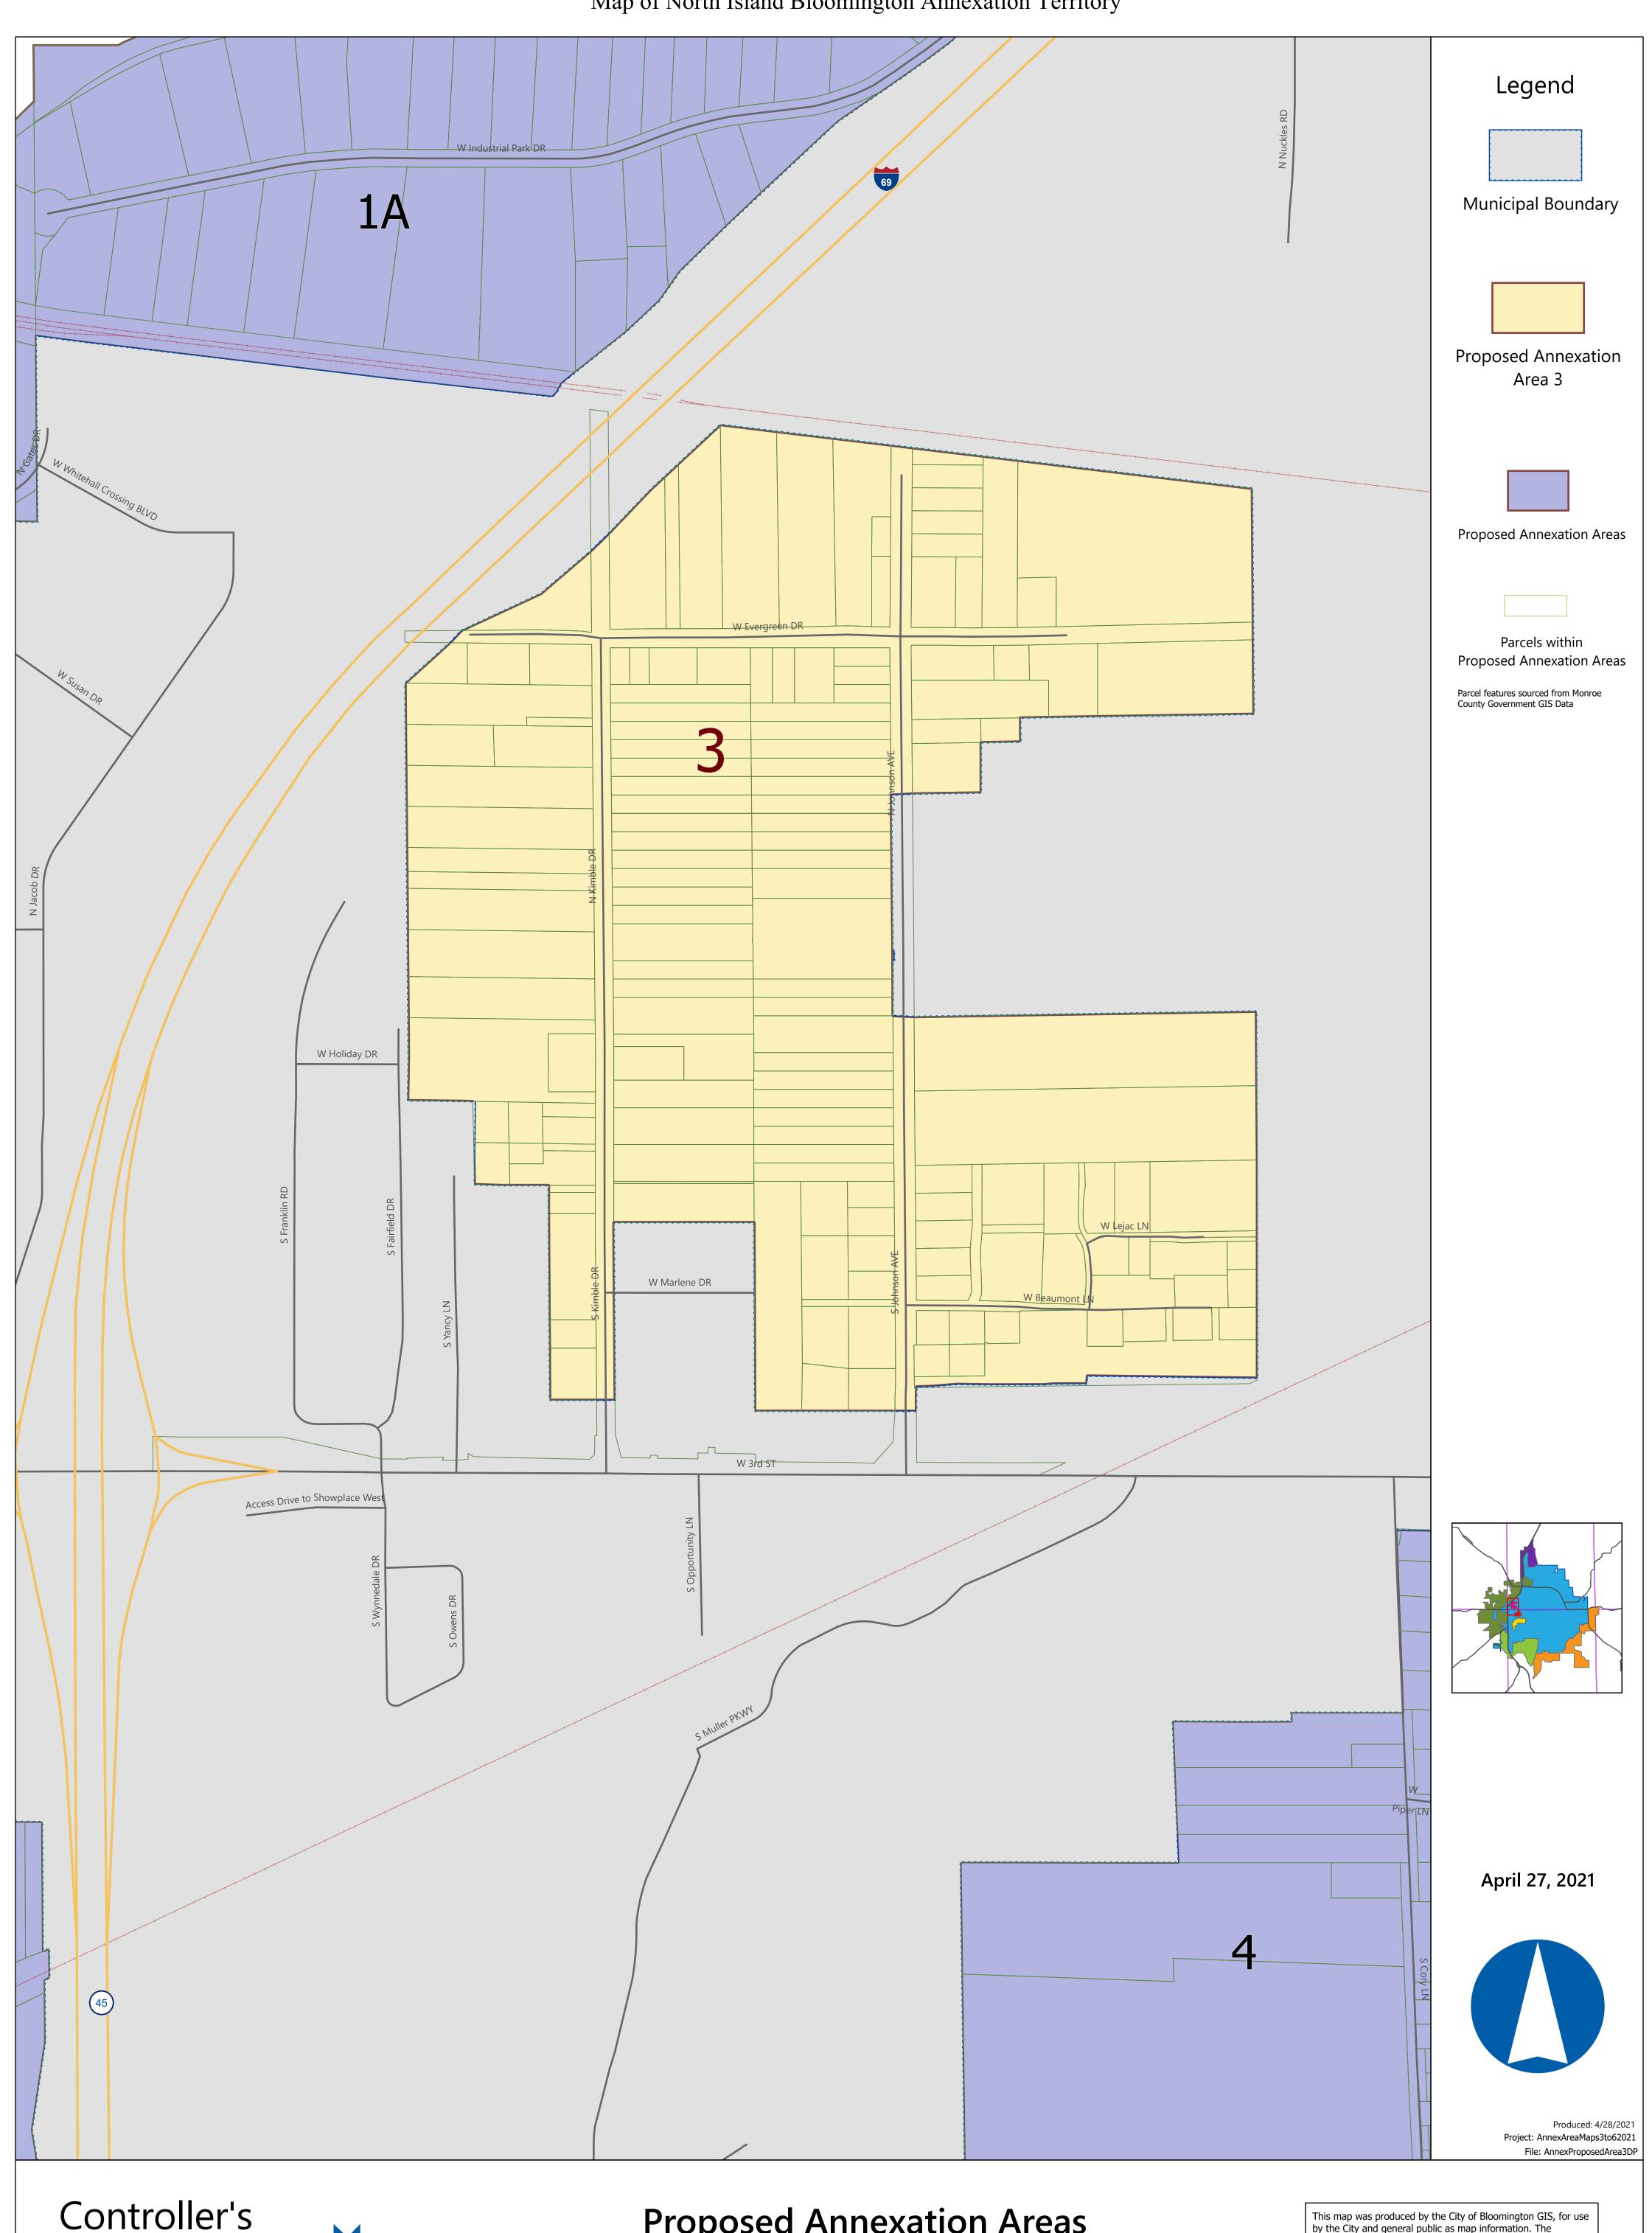

and capital services to the Annexation Territory and was adopted via Resolution 17-20. The approval of an amendment to the written Fiscal Plan is scheduled for consideration at a Common Council Session on May 19, 2021, with the understanding that the Fiscal Plan is subject to further amendment as part of the ongoing process of annexation review by the City. The next step in this ongoing process will be the conducting of public hearings on the proposed annexation which are scheduled for Wednesday, August 4<sup>th</sup>.

Note: At the May 19, 2021 Regular Session, the Council adopted Amendment 01 to <u>Ordinance 17-13</u>, which changed various date references and signature lines to bring the proposed ordinance forward to 2021 so that it could be properly considered by the Common Council.



Office City of Handle Bloomington

# **Proposed Annexation Areas**

Area 3 - North Island Bloomington

No part of this work may be reproduced for any purpose without written permission from the City of Bloomington

by the City and general public as map information. The planimetric information is based on aerial orthoimagery flown in

Supplemental updates are made from development drawings, plats, and other sources. The accuracy of information contained in this document is based on National Mapping Standards, however it is NOT warranted.

The Corporation boundary reflects annexations effective as of the print date on this map.

## **EXHIBIT B**

# Legal Description of North Island Bloomington Annexation Territory





#### **ANNEXATION STUDY AREA 3 (2017) EXHIBIT**

A part of Section 31,