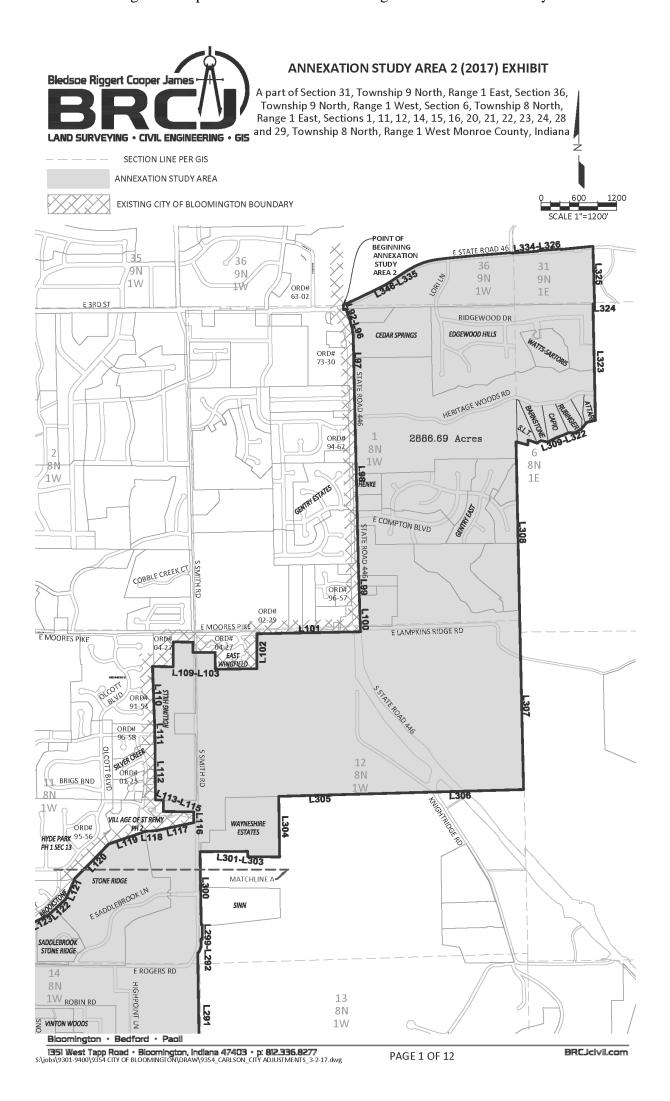

## EXHIBIT A

Map of South-West A Bloomington Annexation Territory

**EXHIBIT B**Legal Description of South-West A Bloomington Annexation Territory

#### **ANNEXATION STUDY AREA 1A (2017) EXHIBIT**

A part of Sections 20, 29, 30 and 31, Township 9 North, Range 1 West, Sections 25, 26, 35 and 36, Township 9 North, Range 2 West, Sections 1, 2, 3, 11, 12 and 14, Township 8 North, Range 2 West, Monroe County, Indiana