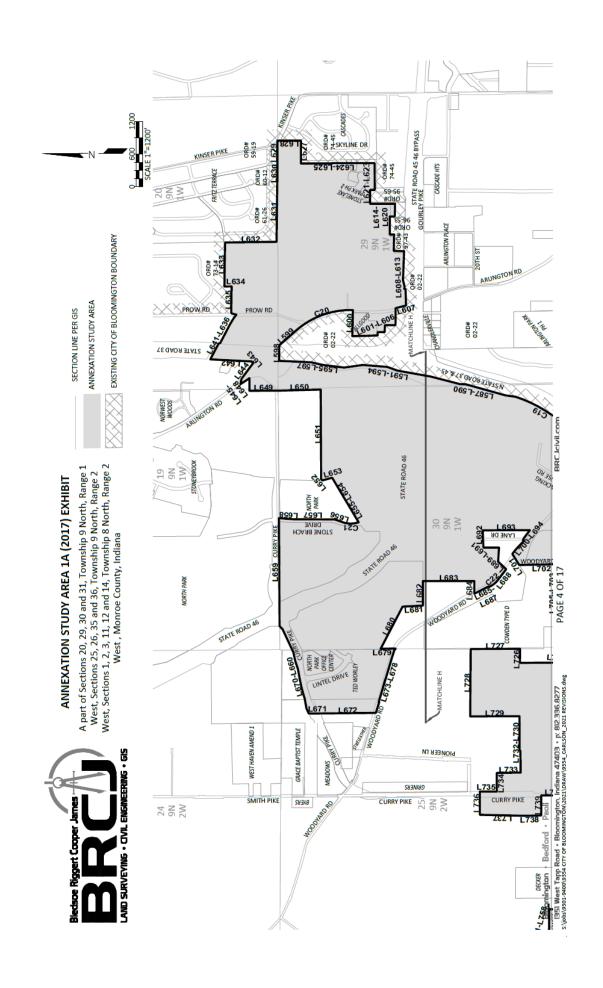

## EXHIBIT A

Map of South-West A Bloomington Annexation Territory

**EXHIBIT B**Legal Description of South-West A Bloomington Annexation Territory

#### **ANNEXATION STUDY AREA 1A (2017) EXHIBIT**

A part of Sections 20, 29, 30 and 31, Township 9 North, Range 1 West, Sections 25, 26, 35 and 36, Township 9 North, Range 2 West, Sections 1, 2, 3, 11, 12 and 14, Township 8 North, Range 2 West, Monroe County, Indiana