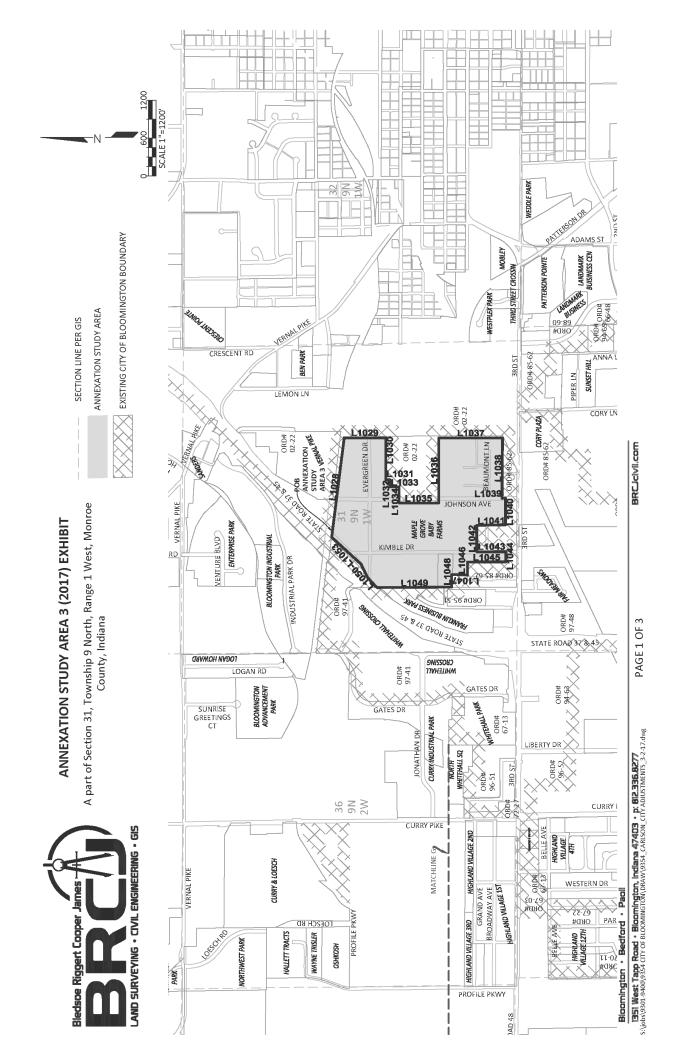

rd to 2021 so that it could be properly considered by the Common Council.



Office City of Handle Bloomington

# **Proposed Annexation Areas**

Area 3 - North Island Bloomington

No part of this work may be reproduced for any purpose without written permission from the City of Bloomington

by the City and general public as map information. The planimetric information is based on aerial orthoimagery flown in

Supplemental updates are made from development drawings, plats, and other sources. The accuracy of information contained in this document is based on National Mapping Standards, however it is NOT warranted.

The Corporation boundary reflects annexations effective as of the print date on this map.

## **EXHIBIT B**

# Legal Description of North Island Bloomington Annexation Territory





#### **ANNEXATION STUDY AREA 3 (2017) EXHIBIT**

A part of Section 31, Township 9 North, Range 1 West, Monroe County, Indiana

| AREA 3 LINE TABLE |               |          |  |
|-------------------|---------------|----------|--|
| L1028             | S 82°51'30" E | 1586.96' |  |
| L1029             | S 00°00'00" E | 661.09'  |  |
| L1030             | N 90°00'00" W | 664.50'  |  |
| L1031             | S 00°00'00" E | 68.00"   |  |
| L1032             | N 90°00'00" W | 112.00   |  |
| L1033             | S 00°00'00" E | 142.00'  |  |
| L1034             | N 90°00'00" W | 255.00'  |  |
| L1035             | S 00°00'00" E | 630.00   |  |
| L1036             | N 90°00'00" E | 1031.50' |  |
| L1037             | S 00°00'00" E | 1009.65' |  |
| L1038             | N 89°33'34" W | 957.67"