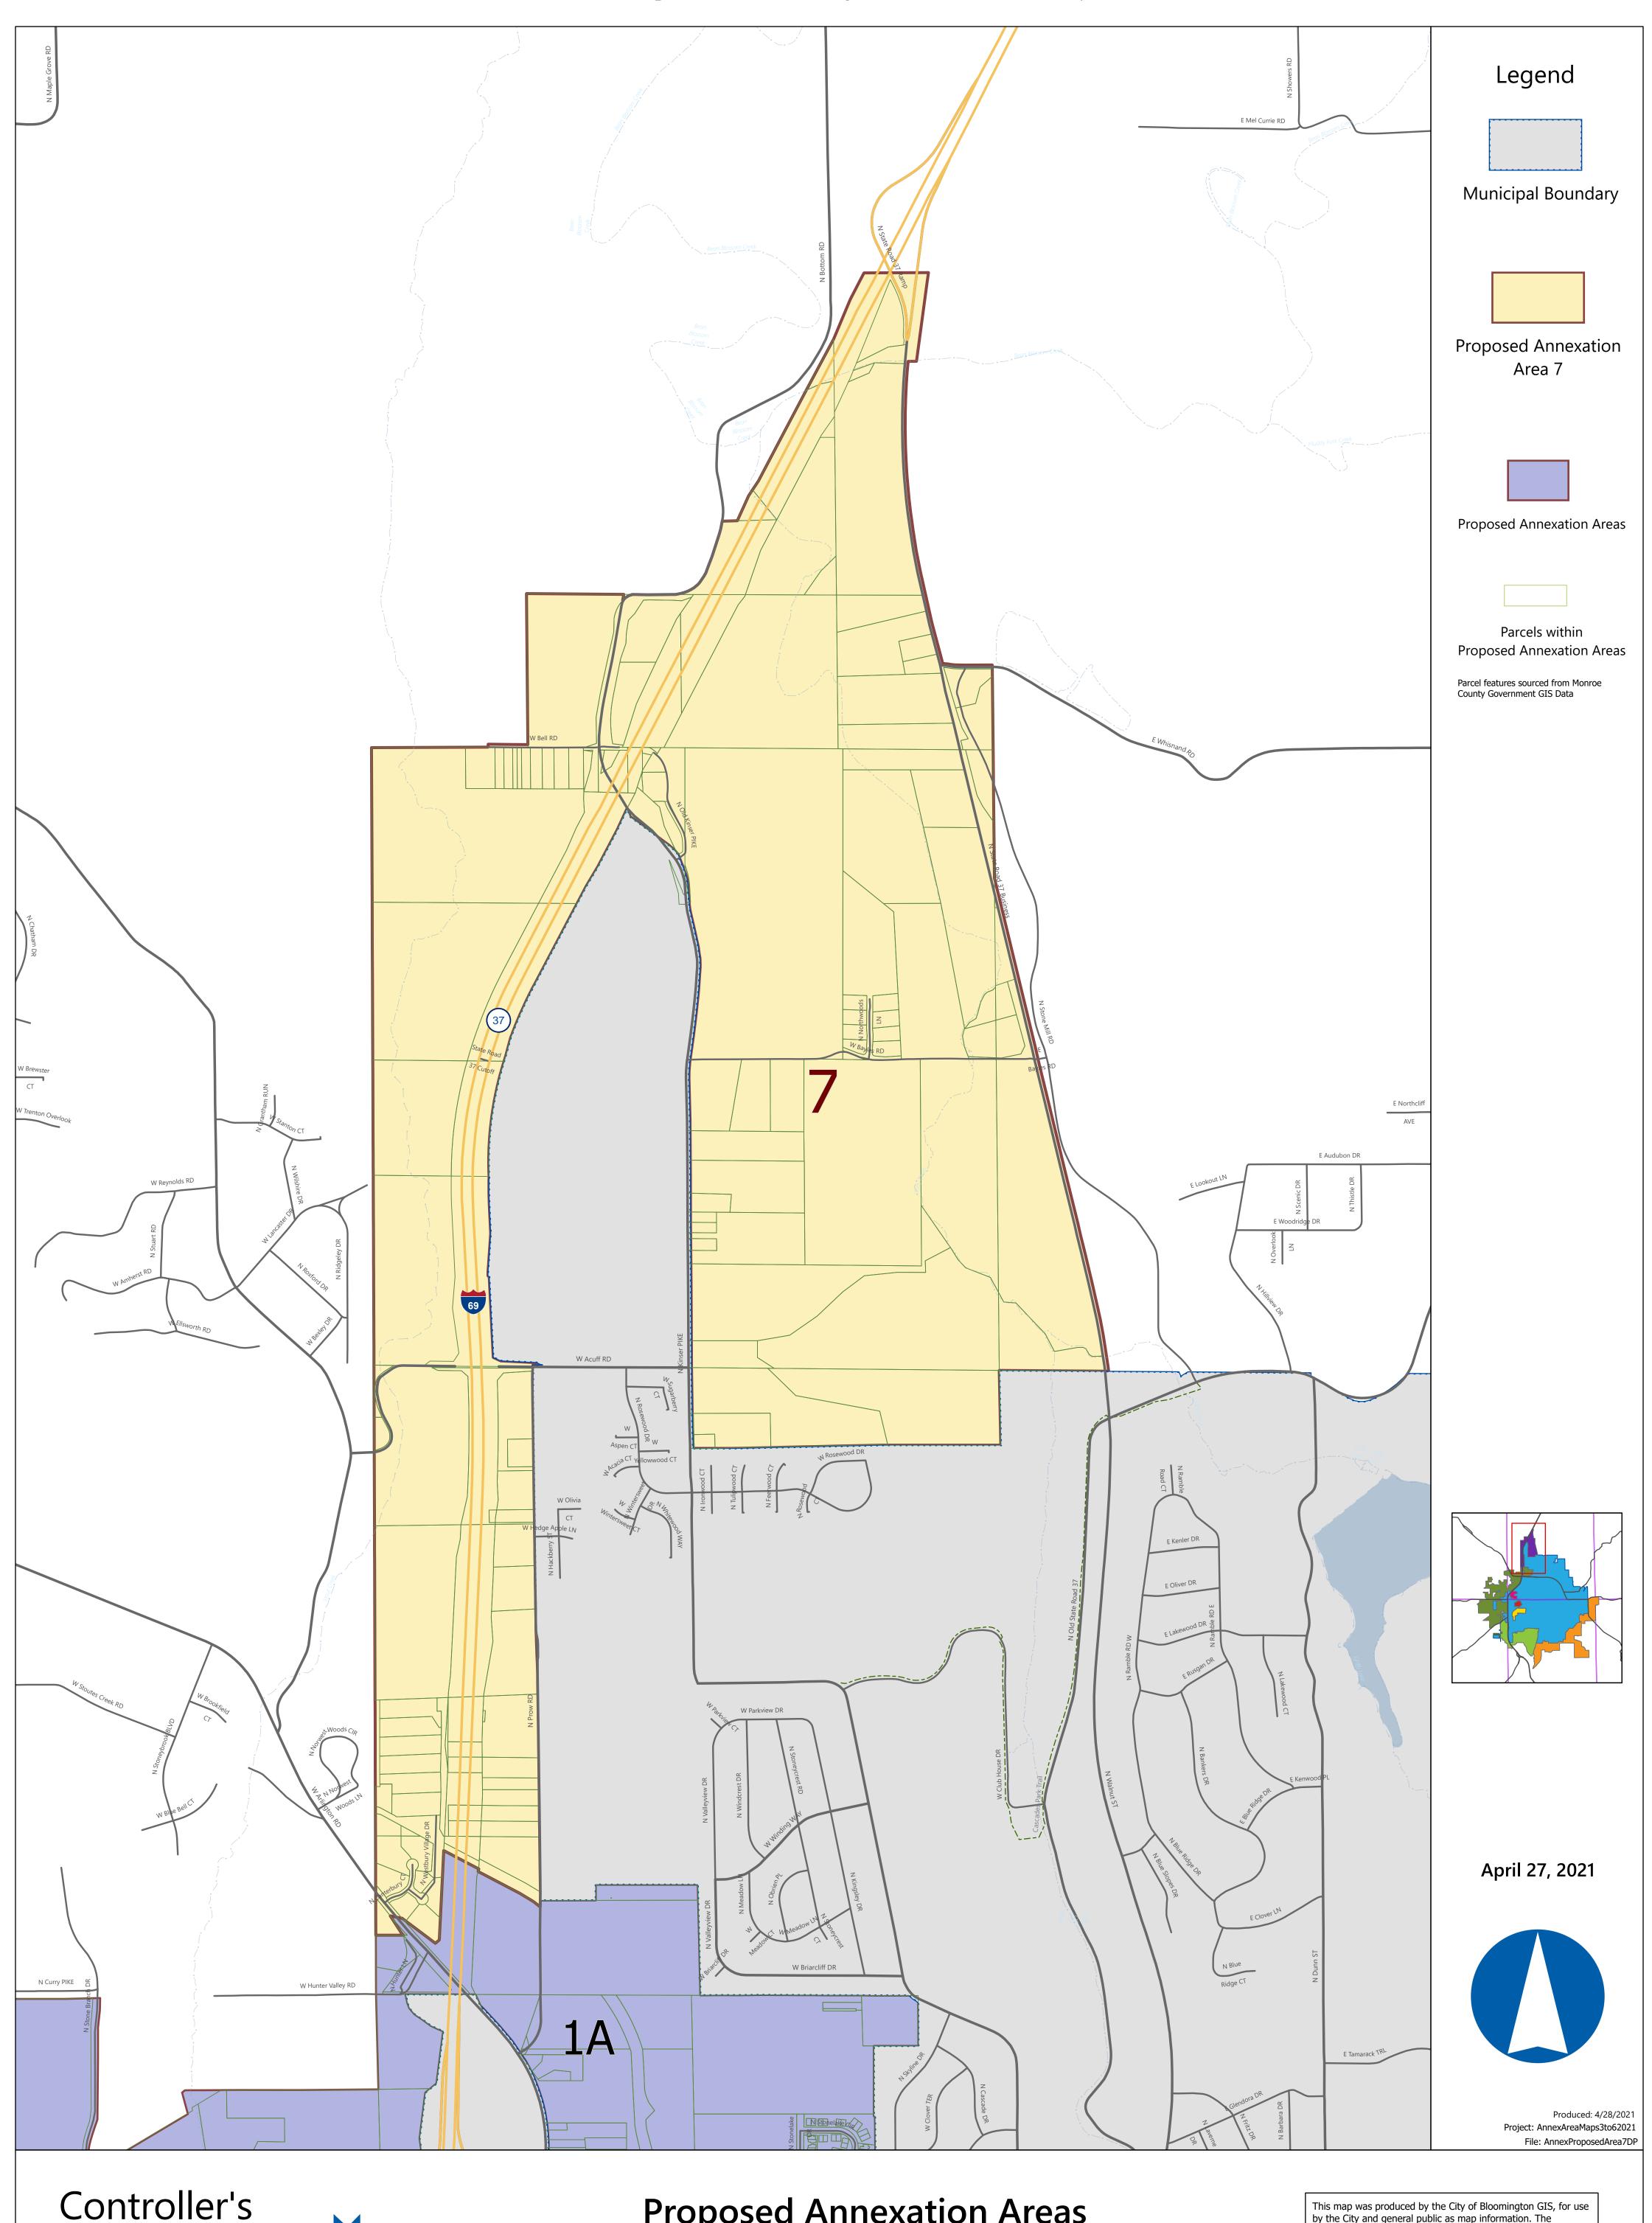

----Continued on next page----

Posted: 06 August 2021

- G. Ordinance 17-15 (Area 5) An Ordinance of the City of Bloomington, Monroe County, Indiana, Annexing Territory to the City of Bloomington, Placing the Same within the Corporate Boundaries thereof, and Making the Same a Part of the City of Bloomington South Island Bloomington Annexation
- H. Ordinance 17-17 (Area 7) An Ordinance of the City of Bloomington, Monroe County, Indiana, Annexing Territory to the City of Bloomington, Placing the Same within the Corporate Boundaries thereof, and Making the Same a Part of the City of Bloomington North Bloomington Annexation

## EXHIBIT A

Map of South-West A Bloomington Annexation Territory

**EXHIBIT B**Legal Description of South-West A Bloomington Annexation Territory

#### **ANNEXATION STUDY AREA 1A (2017) EXHIBIT**

A part of Sections 20, 29, 30 and 31, Township 9 North, Range 1 West, Sections 25, 26, 35 and 36, Township 9 North, Range 2 West, Sections 1, 2, 3, 11, 12 and 14, Township 8 North, Range 2 West, Monroe County, Indiana