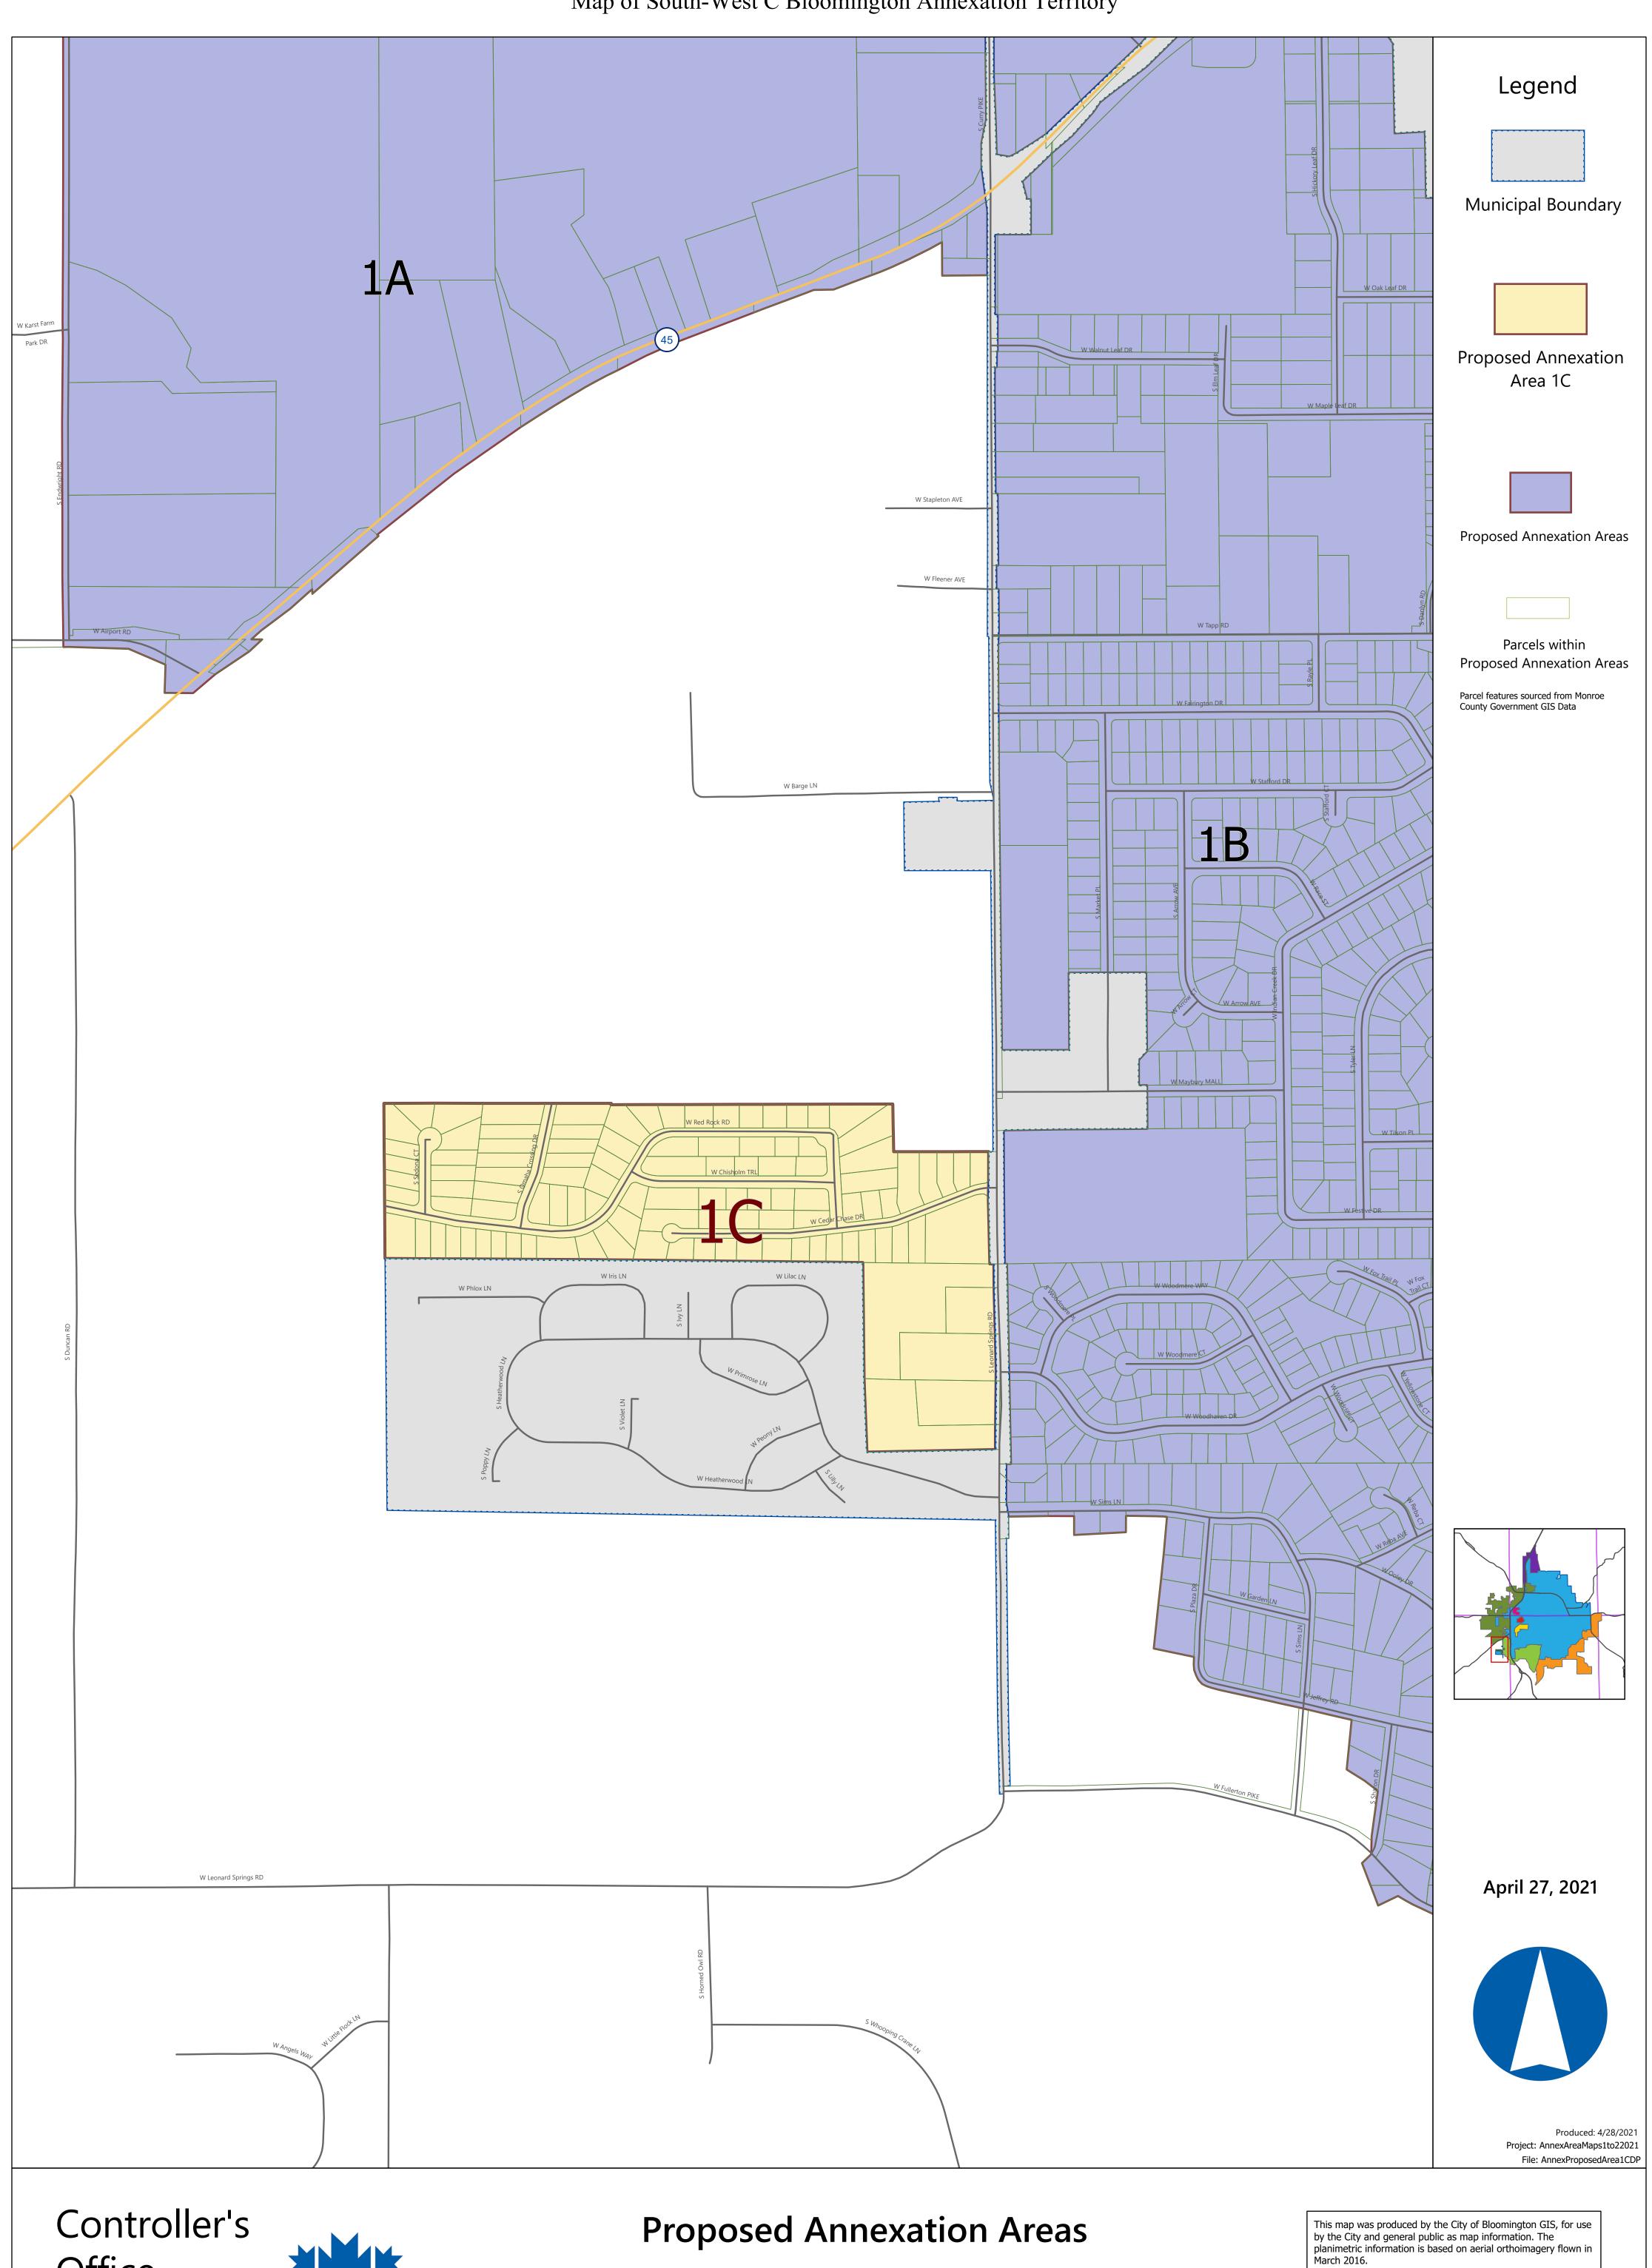

## EXHIBIT A

Map of South-West A Bloomington Annexation Territory

**EXHIBIT B**Legal Description of South-West A Bloomington Annexation Territory

#### **ANNEXATION STUDY AREA 1A (2017) EXHIBIT**

A part of Sections 20, 29, 30 and 31, Township 9 North, Range 1 West, Sections 25, 26, 35 and 36, Township 9 North, Range 2 West, Sections 1, 2, 3, 11, 12 and 14, Township 8 North, Range 2 West, Monroe County, Indiana