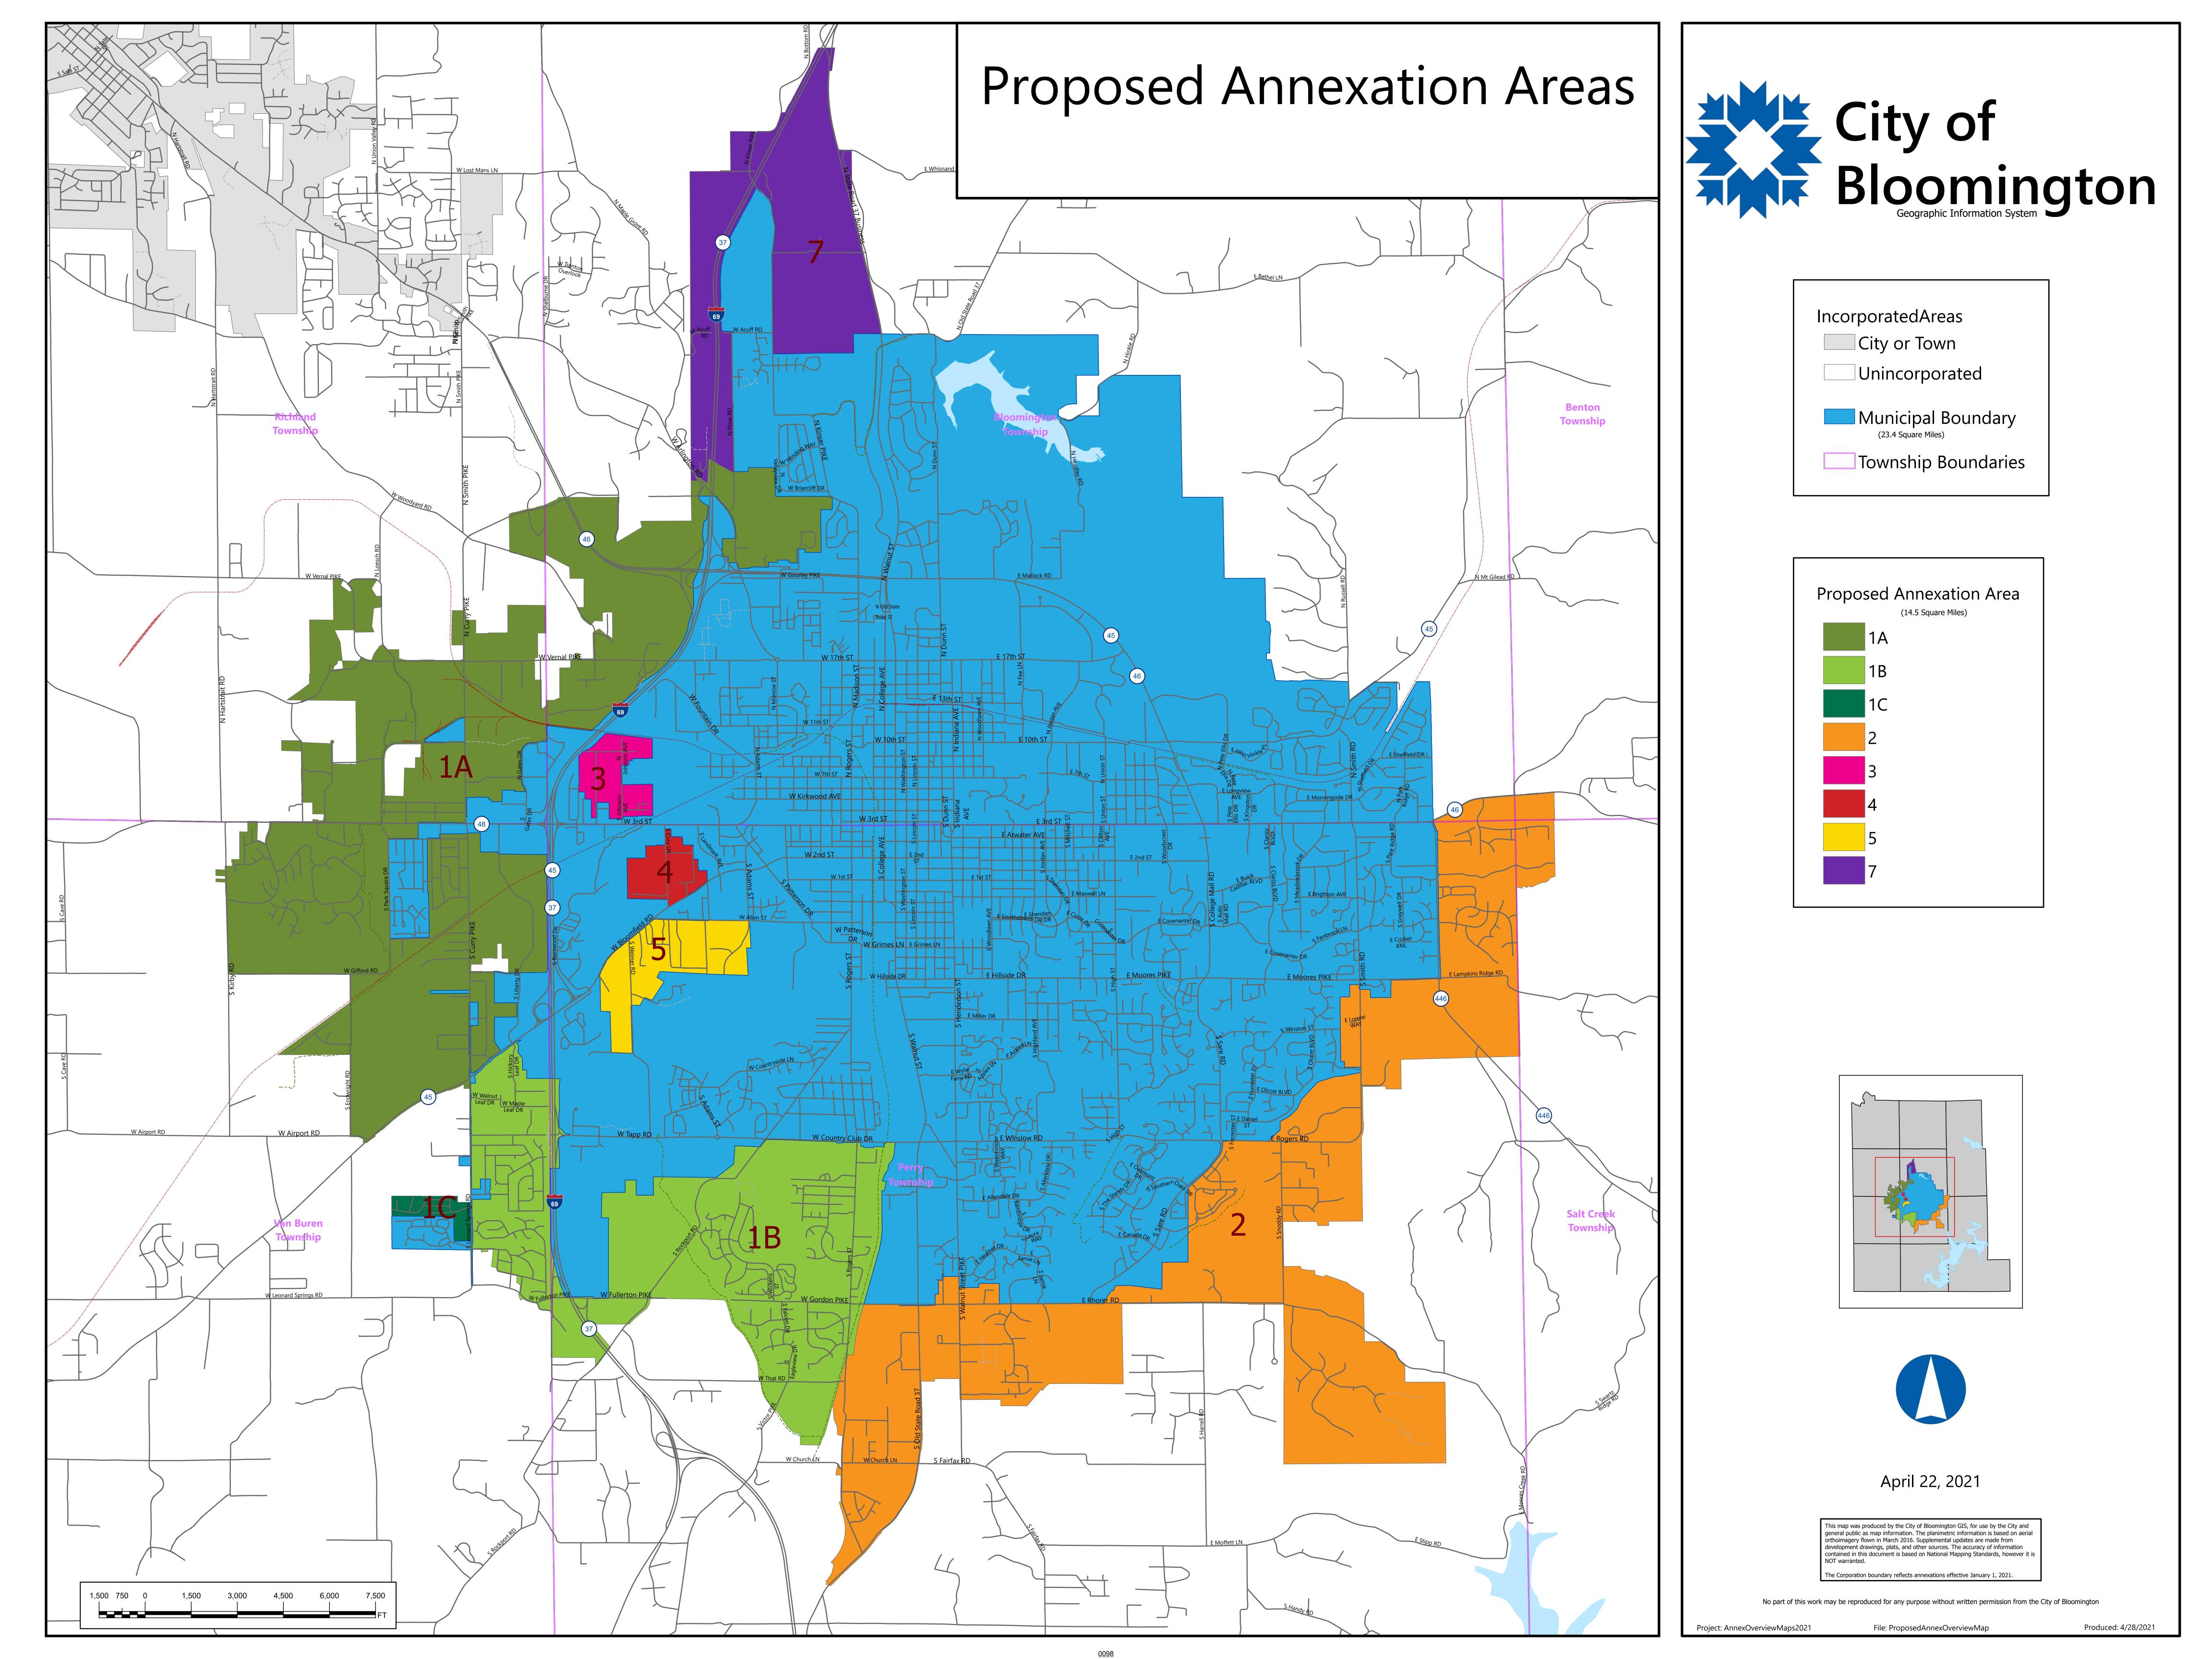

## MEMO FROM COUNCIL OFFICE ON: ANNEXATION ORDINANCES RE: EIGHT PROPOSED ANNEXATION AREAS

#### **Relevant Materials**

- Council Office Memo
- Overview Map of Proposed Annexation Areas
- Annexation Ordinances and Exhibits A (Map) and B (Legal Description):

o Ordinance 17-09

o Ordinance 17-13

Ordinance 17-10

o Ordinance 17-14

o Ordinance 17-11

o Ordinance 17-15

o Ordinance 17-12

o Ordinance 17-17

Additional annexation information, materials, and resources available at:
 <a href="https://bloomington.in.gov/city/annexation">https://bloomington.in.gov/city/annexation</a> (including FAQs, maps of the annexation areas, the complete set of fiscal plans, and other detailed information on the proposed annexations) and
 <a href="https://bloomington.in.gov/onboard/meetingFiles/download?meetingFile\_id=8827">https://bloomington.in.gov/onboard/meetingFiles/download?meetingFile\_id=8827</a>
 (the Council's May 19, 2021 Legislative Meeting Packet)

#### **Summary**

On May 19, 2021, the Council resumed the process of considering eight annexation proposals that were initiated by the Office of the Mayor in early 2017. Due to action by the Indiana General Assembly and subsequent litigation, the Council's consideration of these proposals was halted in April 2017. Following the Indiana Supreme Court ruling in late 2020 (*Holcomb v. City of Bloomington*, 158 N.E.3d 1250 (Ind. 2020)), the city was able to resume the annexation process, which will involve consideration of several items of legislation over the upcoming months.