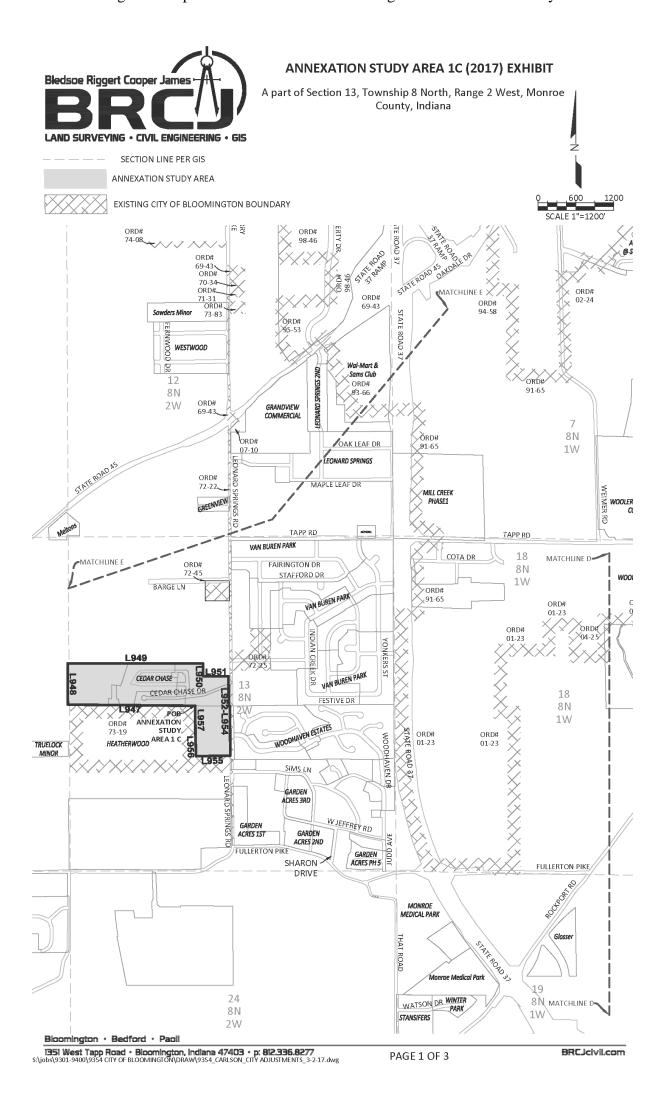

## EXHIBIT A

Map of South-West A Bloomington Annexation Territory

**EXHIBIT B**Legal Description of South-West A Bloomington Annexation Territory

#### **ANNEXATION STUDY AREA 1A (2017) EXHIBIT**

A part of Sections 20, 29, 30 and 31, Township 9 North, Range 1 West, Sections 25, 26, 35 and 36, Township 9 North, Range 2 West, Sections 1, 2, 3, 11, 12 and 14, Township 8 North, Range 2 West, Monroe County, Indiana