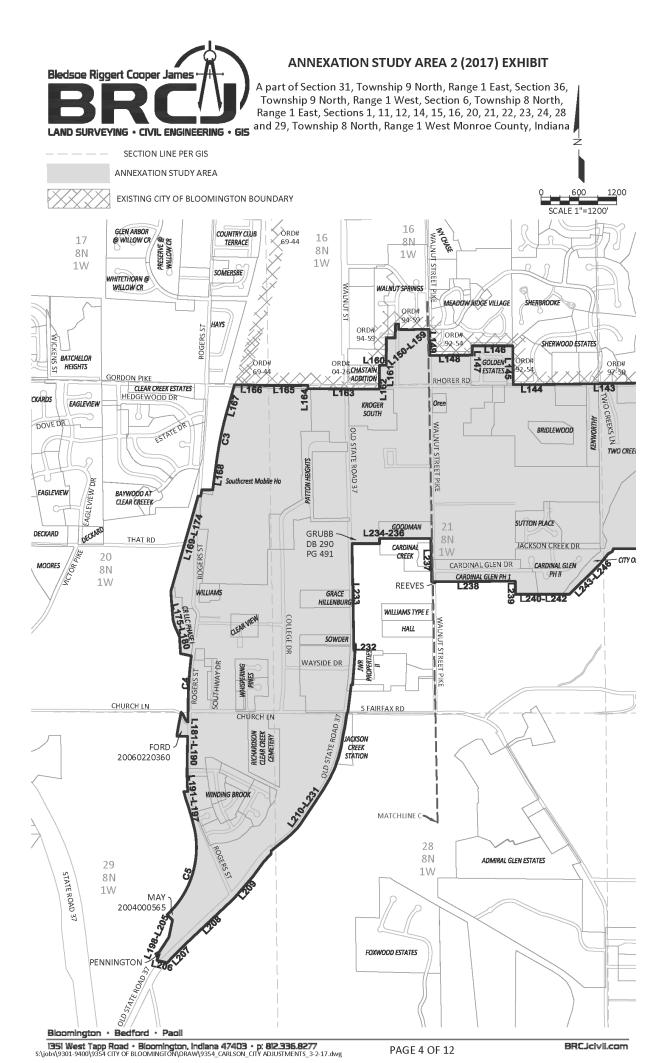

</sup>lt;sup>1</sup> I affirm, under the penalties for perjury, that I have taken reasonable care to redact each Social Security number in this document, unless required by law. Stephen C. Unger

**EXHIBIT A** 

## **EXHIBIT B**

Legal Description of South-East Bloomington Annexation Territory







#### **ANNEXATION STUDY AREA 2 (2017) EXHIBIT**

A part of Section 31, Township 9 North, Range 1 East, Section 36, Township 9 North, Range 1 West, Section 6, Township 8 North, Range 1 East, Sections 1, 11, 12, 14, 15, 16, 20, 21, 22, 23, 24, 28 and 29, Township 8 North, Range 1 West Monroe County, Indiana



1351 West Tapp Road • Bloomington, Indiana 47403 • p: 812.336.8277 S:\jobs\9301-9400\9354 CITY OF BLOOMINGTON\DRAW\9354\_CARLSON\_CITY ADJUSTMENTS\_3-2-17.dwg PAGE 3 OF 12

BRCJcivil.com





#### **ANNEXATION STUDY AREA 2 (2017) EXHIBIT**

A part of Section 31, Township 9 North, Range 1 East, Section 36, Township 9 North, Range 1 West, Section 6, Township 8 North, Range 1 East, Sections 1, 11, 12, 14, 15, 16, 20, 21, 22, 23, 24, 28 and 29, Township 8 North, Range 1 West Monroe County, Indiana

|                      | AREA 2 LINE T                  |                    |              | AREA 2 LINE T                  |                    |
|----------------------|--------------------------------|--------------------|--------------|--------------------------------|--------------------|
| L92                  | S 00°18'09" E                  | 81.61'             | L168         | S 07°54'50" W                  | 370.77'            |
| L93                  | N 78°12'50" E