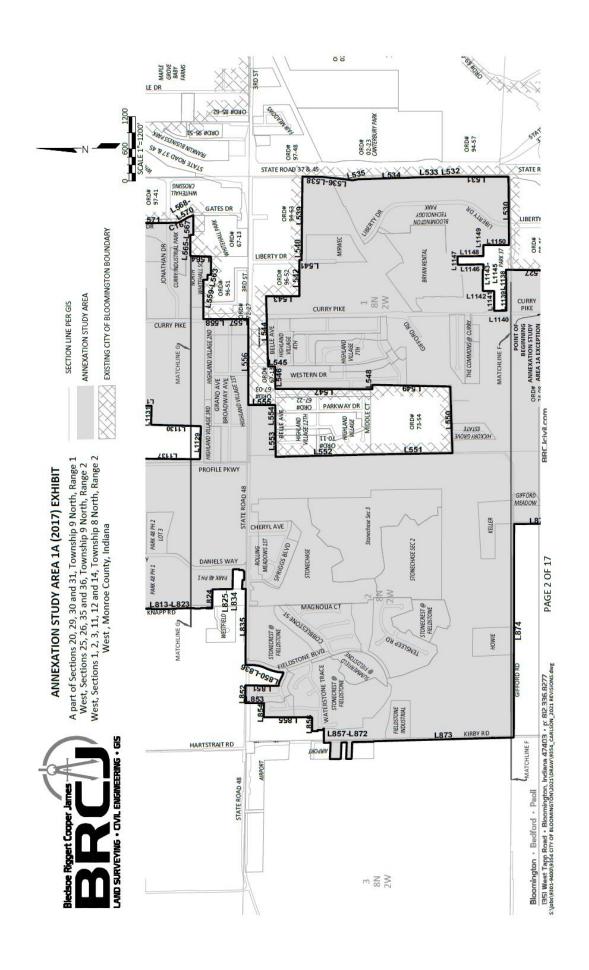

## EXHIBIT A

Map of South-West A Bloomington Annexation Territory

**EXHIBIT B**Legal Description of South-West A Bloomington Annexation Territory

#### **ANNEXATION STUDY AREA 1A (2017) EXHIBIT**

A part of Sections 20, 29, 30 and 31, Township 9 North, Range 1 West, Sections 25, 26, 35 and 36, Township 9 North, Range 2 West, Sections 1, 2, 3, 11, 12 and 14, Township 8 North, Range 2 West, Monroe County, Indiana