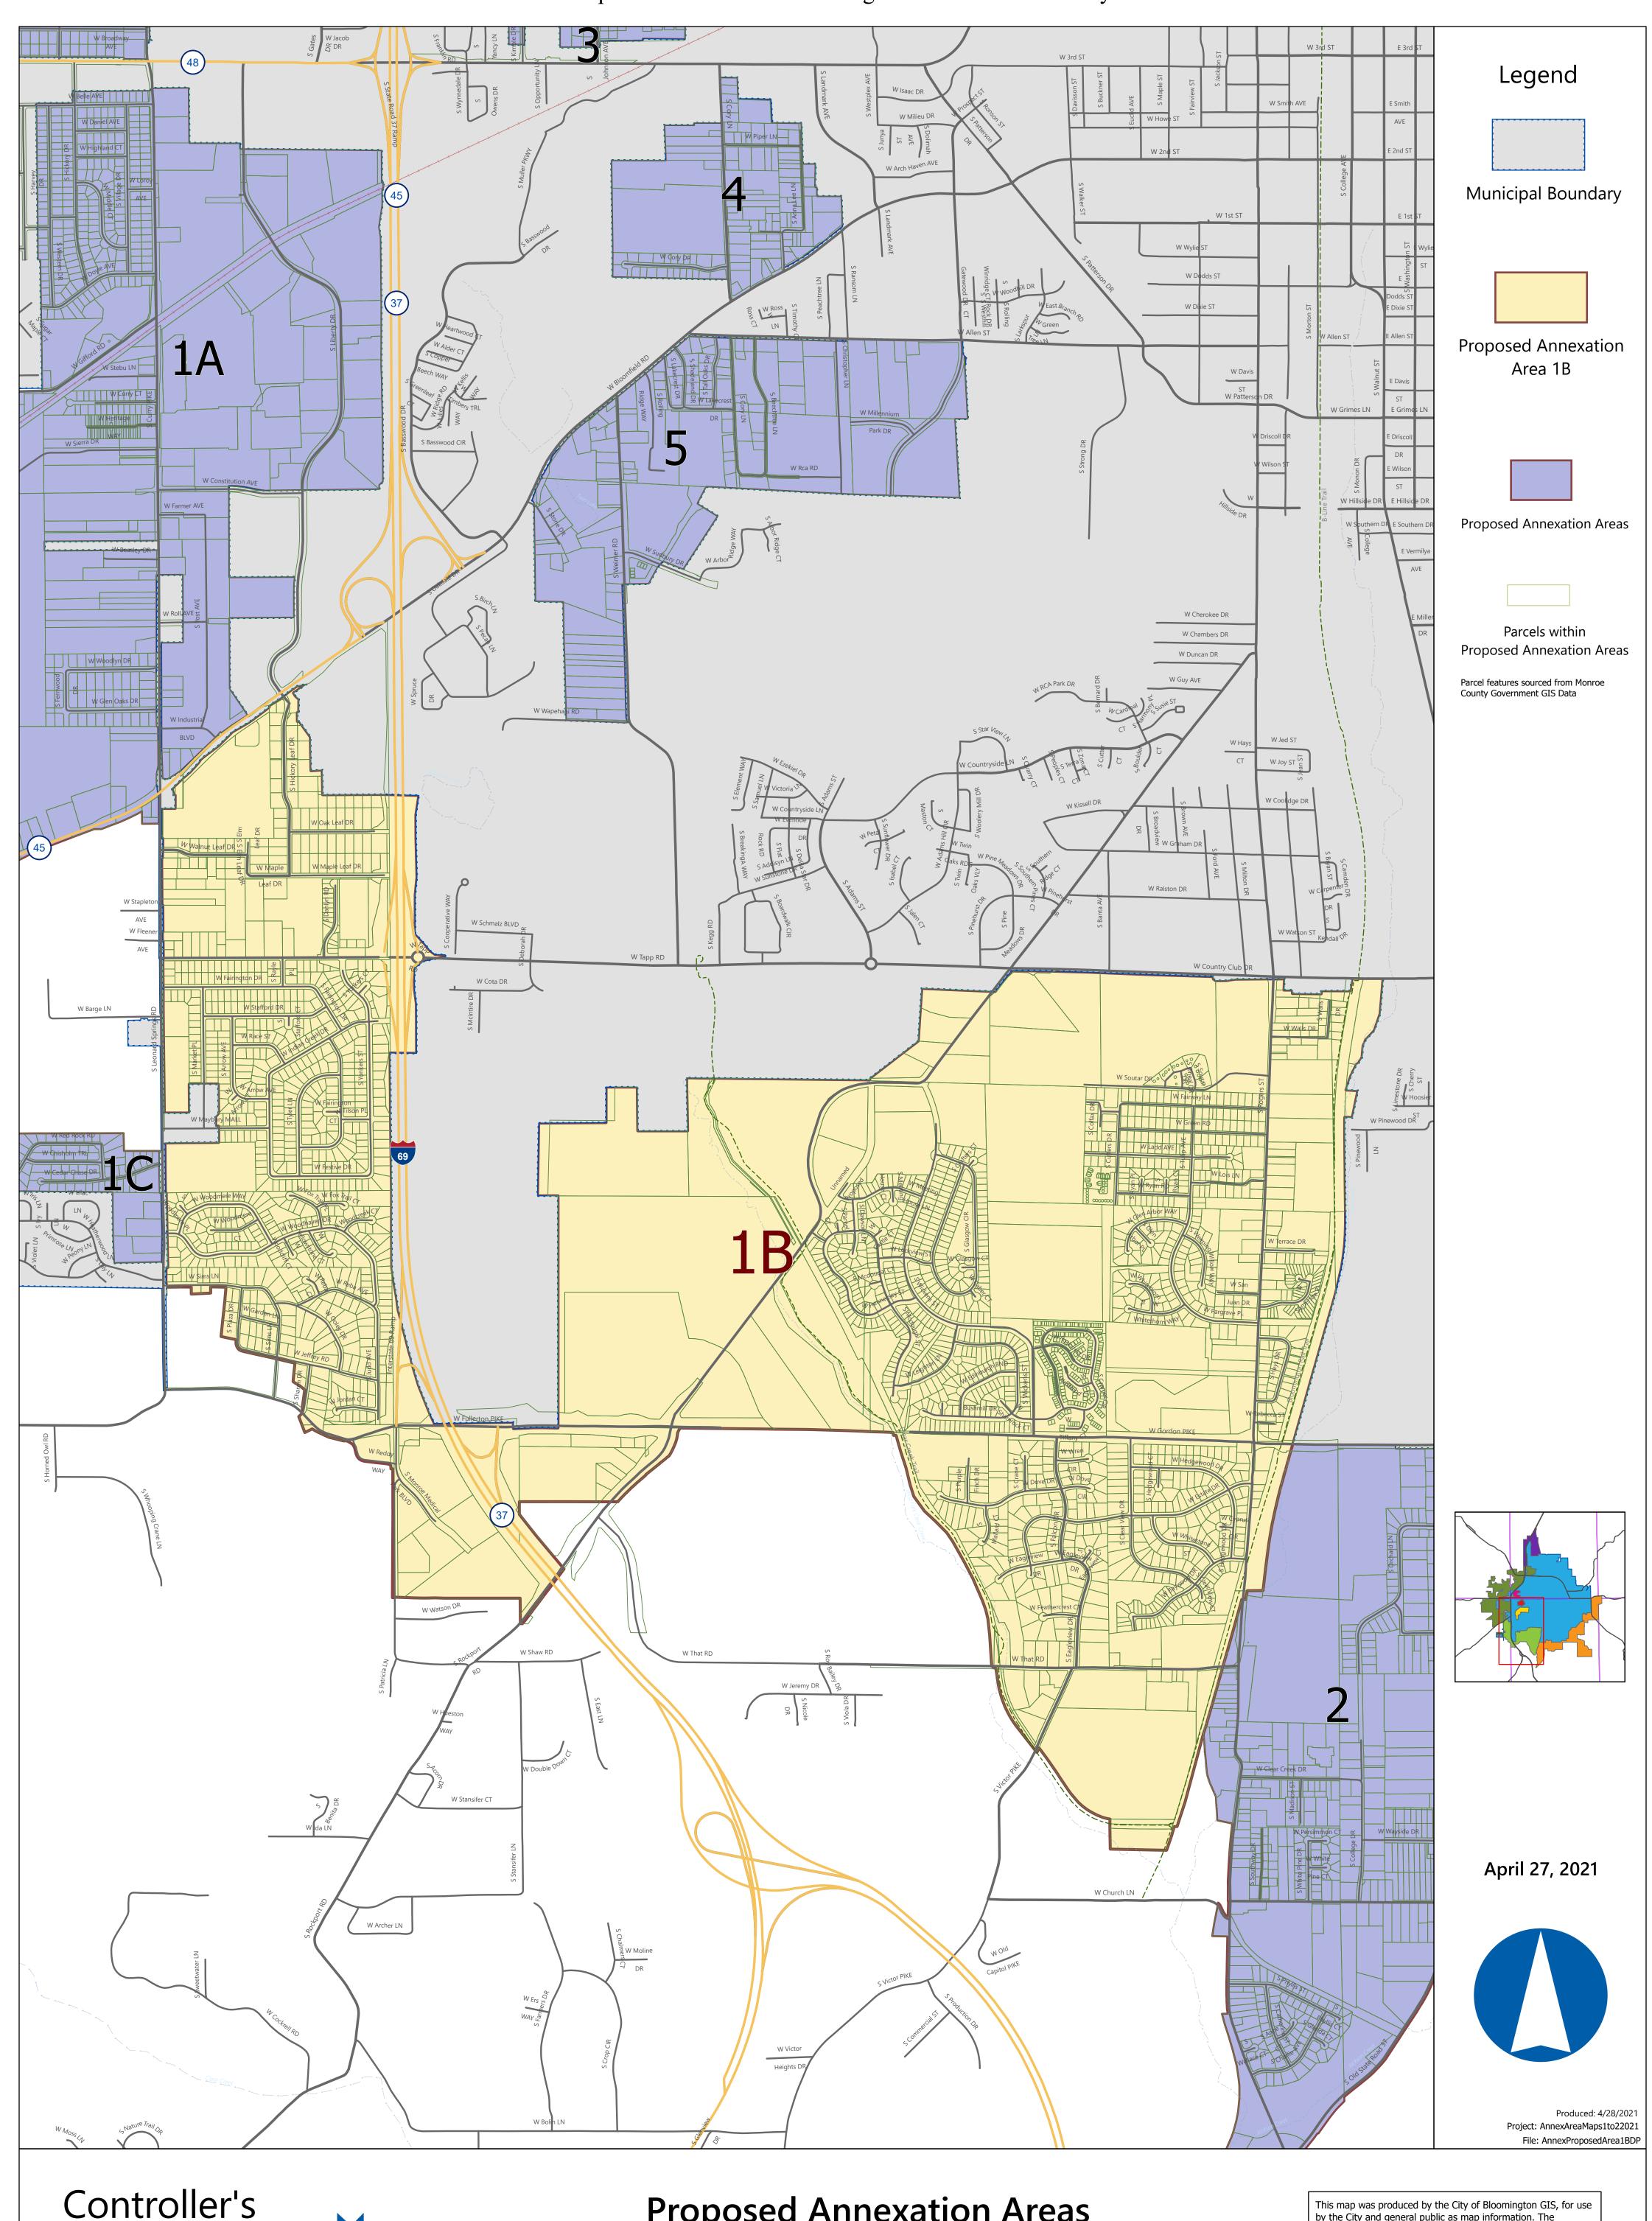

#### **Relevant Materials**

- Council Office Memo
- Overview Map of Proposed Annexation Areas
- Annexation Ordinances and Exhibits A (Map) and B (Legal Description):

o Ordinance 17-09

o Ordinance 17-13

Ordinance 17-10

#### **Summary**

On May 19, 2021, the Council resumed the process of considering eight annexation proposals that were initiated by the Office of the Mayor in early 2017. Due to action by the Indiana General Assembly and subsequent litigation, the Council's consideration of these proposals was halted in April 2017. Following the Indiana Supreme Court ruling in late 2020 (*Holcomb v. City of Bloomington*, 158 N.E.3d 1250 (Ind. 2020)), the city was able to resume the annexation process, which will involve consideration of several items of legislation over the upcoming months.