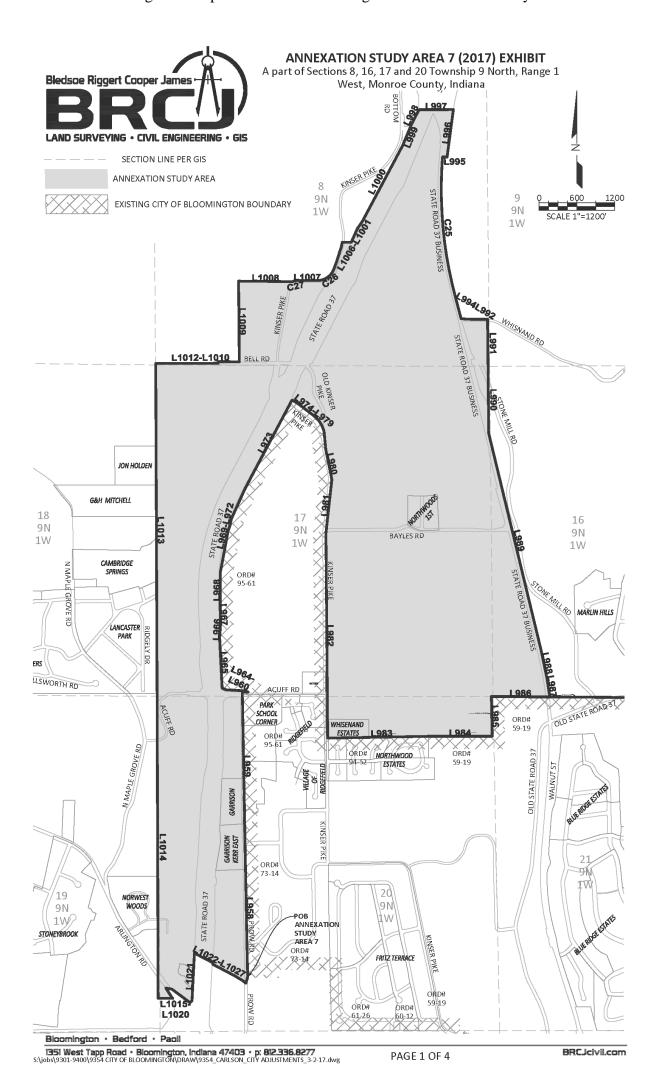

----Continued on next page----

Posted: 06 August 2021

- G. Ordinance 17-15 (Area 5) An Ordinance of the City of Bloomington, Monroe County, Indiana, Annexing Territory to the City of Bloomington, Placing the Same within the Corporate Boundaries thereof, and Making the Same a Part of the City of Bloomington South Island Bloomington Annexation
- H. Ordinance 17-17 (Area 7) An Ordinance of the City of Bloomington, Monroe County, Indiana, Annexing Territory to the City of Bloomington, Placing the Same within the Corporate Boundaries thereof, and Making the Same a Part of the City of Bloomington North Bloomington Annexation