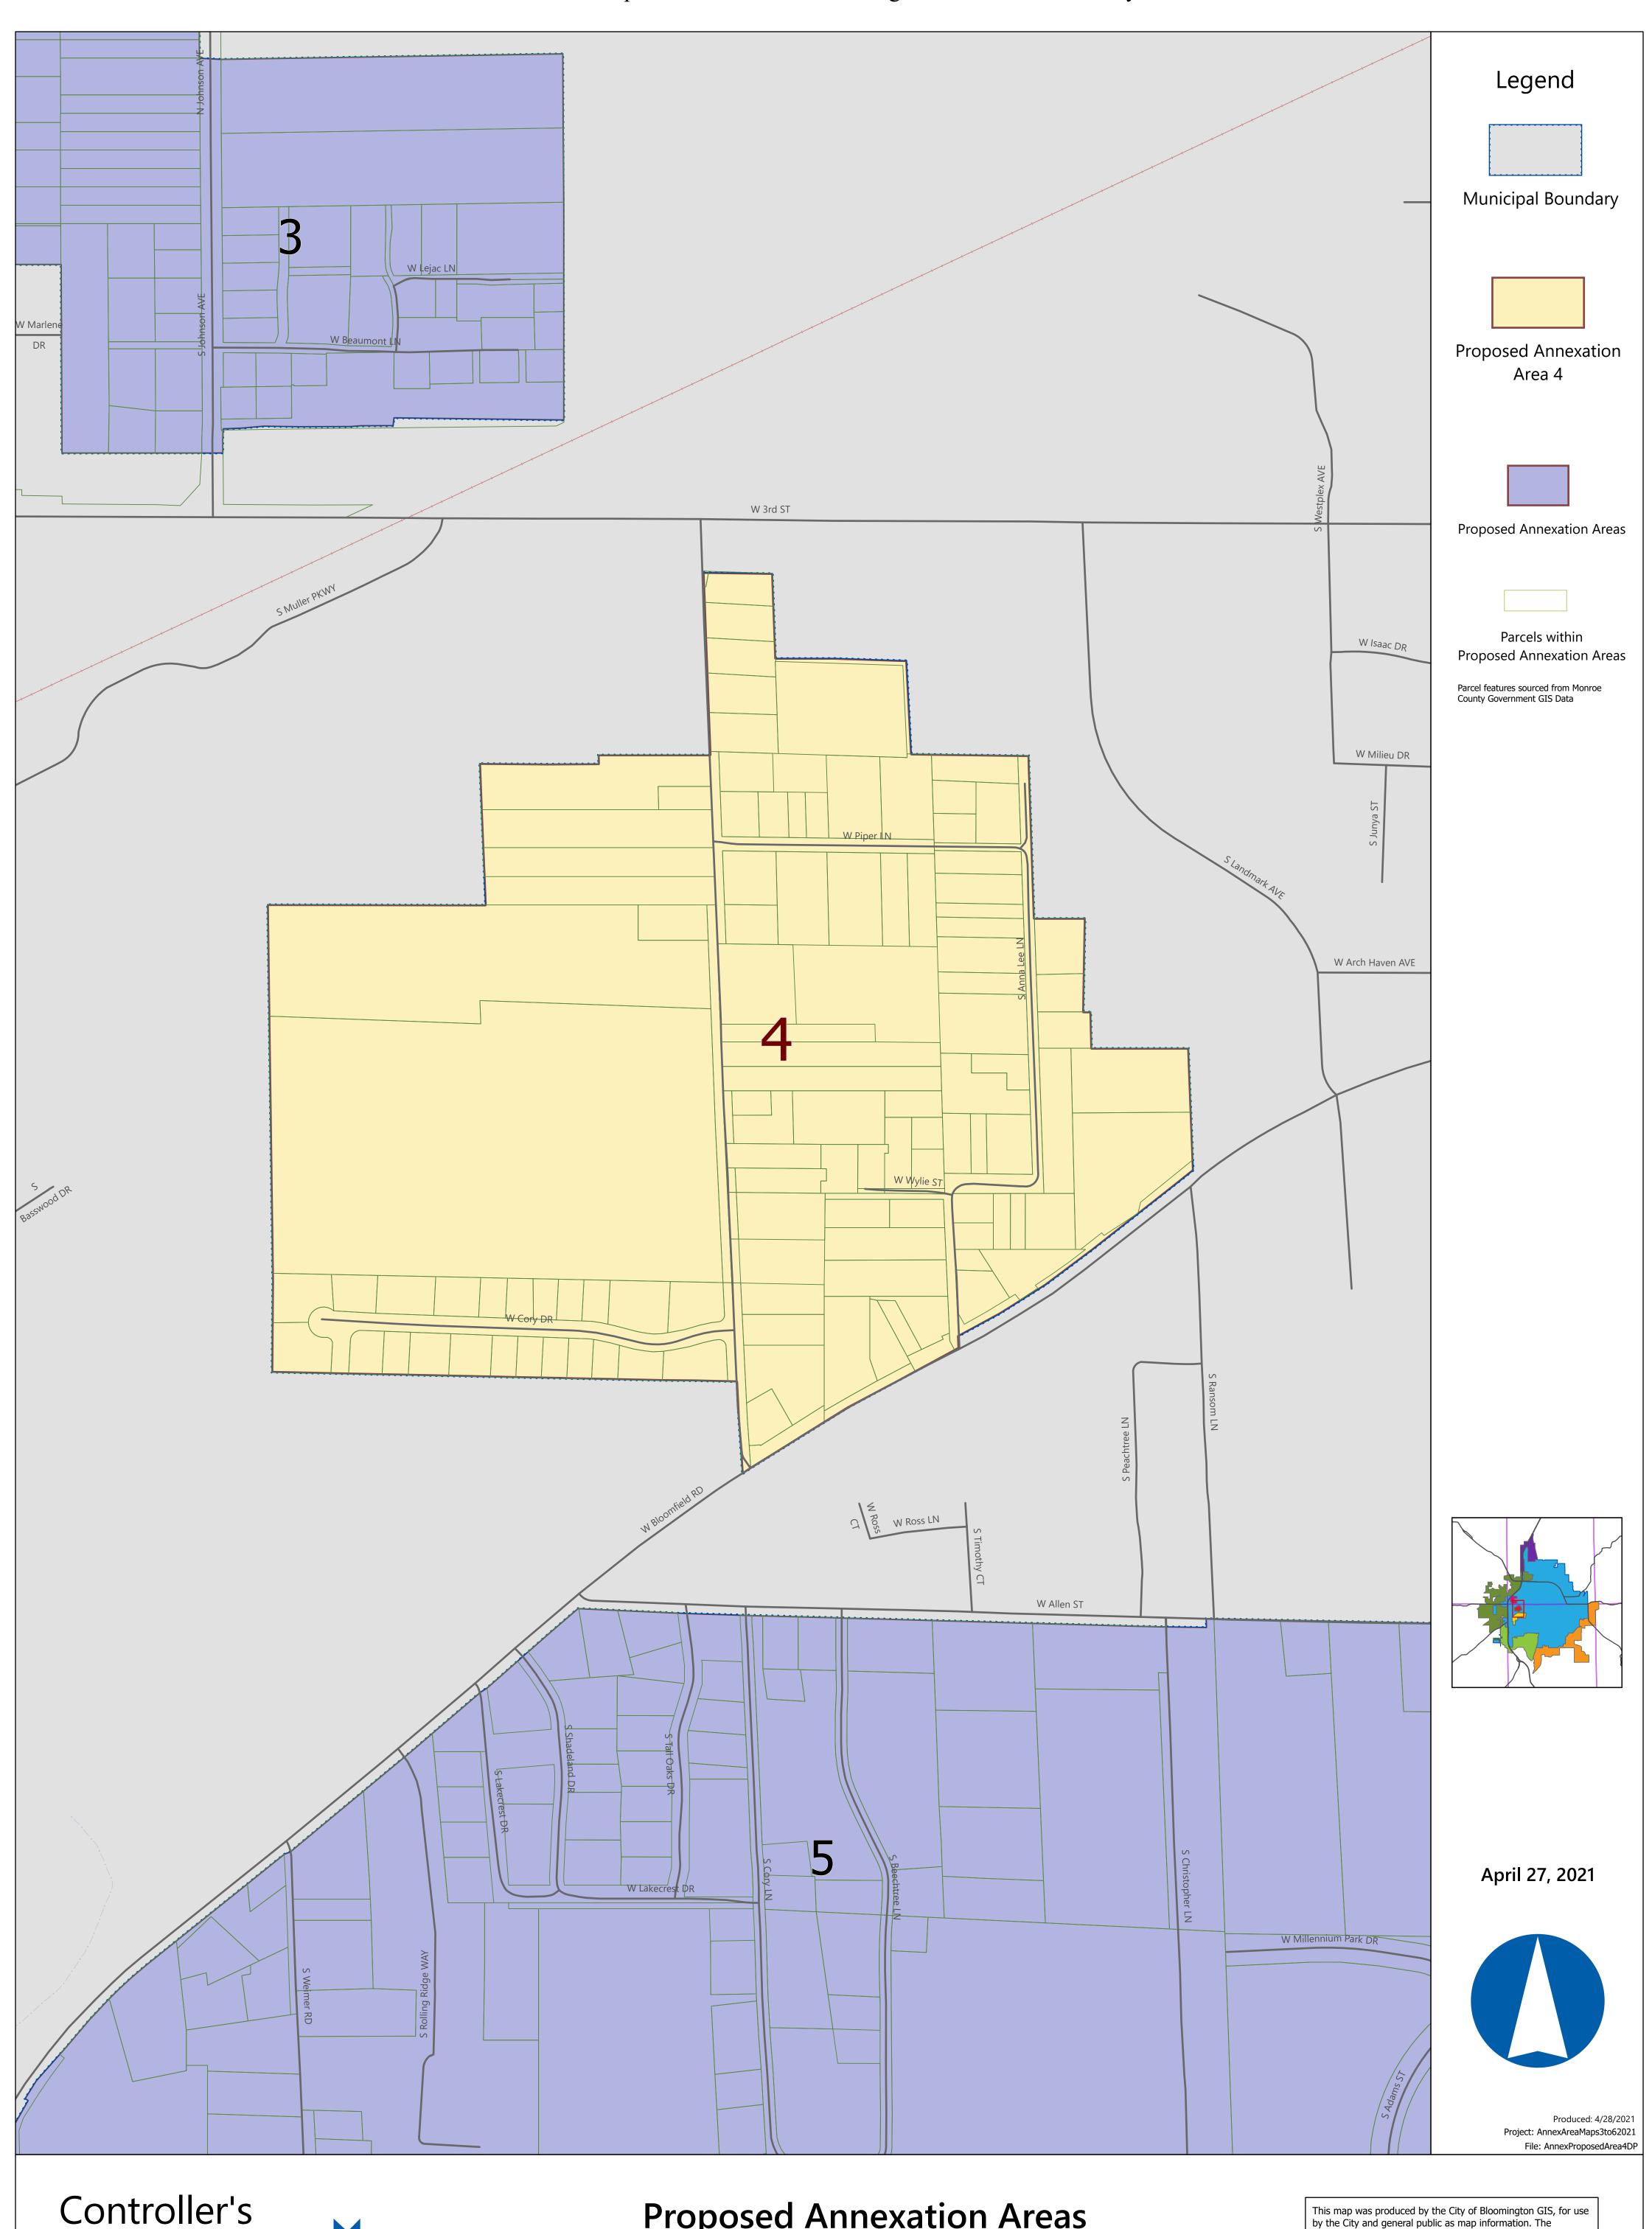

#### III. LEGISLATION FOR SECOND READINGS AND RESOLUTIONS

- \*One three-minute comment period will be provided to each member of the public, who did not have the opportunity at the August 4, 2021 hearing, to speak about any of the ordinances listed below.
- A. Ordinance 17-09 (Area 1A) An Ordinance of the City of Bloomington, Monroe County, Indiana, Annexing Territory to the City of Bloomington, Placing the Same within the Corporate Boundaries thereof, and Making the Same a Part of the City of Bloomington South-West A Bloomington Annexation
- B. Ordinance 17-10 (Area 1B) An Ordinance of the City of Bloomington, Monroe County, Indiana, Annexing Territory to the City of Bloomington, Placing the Same within the Corporate Boundaries thereof, and Making the Same a Part of the City of Bloomington South-West B Bloomington Annexation
- C. Ordinance 17-11 (Area 1C) An Ordinance of the City of Bloomington, Monroe County, Indiana, Annexing Territory to the City of Bloomington, Placing the Same within the Corporate Boundaries thereof, and Making the Same a Part of the City of Bloomington South-West C Bloomington Annexation
- D. Ordinance 17-12 (Area 2) An Ordinance of the City of Bloomington, Monroe County, Indiana, Annexing Territory to the City of Bloomington, Placing the Same within the Corporate Boundaries thereof, and Making the Same a Part of the City of Bloomington South-East Bloomington Annexation
- E. <u>Ordinance 17-13</u> (Area 3) An Ordinance of the City of Bloomington, Monroe County, Indiana, Annexing Territory to the City of Bloomington, Placing the Same within the Corporate Boundaries thereof, and Making the Same a Part of the City of Bloomington North Island Bloomington Annexation
- F. Ordinance 17-14 (Area 4) An Ordinance of the City of Bloomington, Monroe County, Indiana, Annexing Territory to the City of Bloomington, Placing the Same within the Corporate Boundaries thereof, and Making the Same a Part of the City of Bloomington Central Island Bloomington Annexation

----Continued on next page----

Posted: 06 August 2021

- G. Ordinance 17-15 (Area 5) An Ordinance of the City of Bloomington, Monroe County, Indiana, Annexing Territory to the City of Bloomington, Placing the Same within the Corporate Boundaries thereof, and Making the Same a Part of the City of Bloomington South Island Bloomington Annexation
- H. Ordinance 17-17 (Area 7) An Ordinance of the City of Bloomington, Monroe County, Indiana, Annexing Territory to the City of Bloomington, Placing the Same within the Corporate Boundaries thereof, and Making the Same a Part of the City of Bloomington North Bloomington Annexation