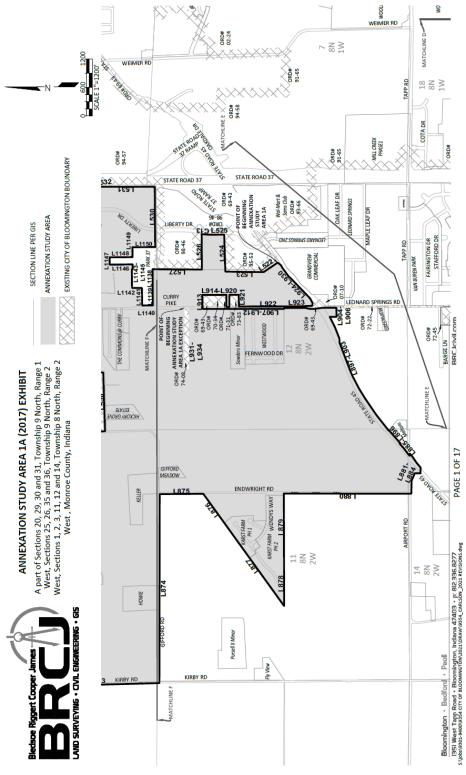

## EXHIBIT A

Map of South-West A Bloomington Annexation Territory

**EXHIBIT B**Legal Description of South-West A Bloomington Annexation Territory

#### **ANNEXATION STUDY AREA 1A (2017) EXHIBIT**

A part of Sections 20, 29, 30 and 31, Township 9 North, Range 1 West, Sections 25, 26, 35 and 36, Township 9 North, Range 2 West, Sections 1, 2, 3, 11, 12 and 14, Township 8 North, Range 2 West, Monroe County, Indiana