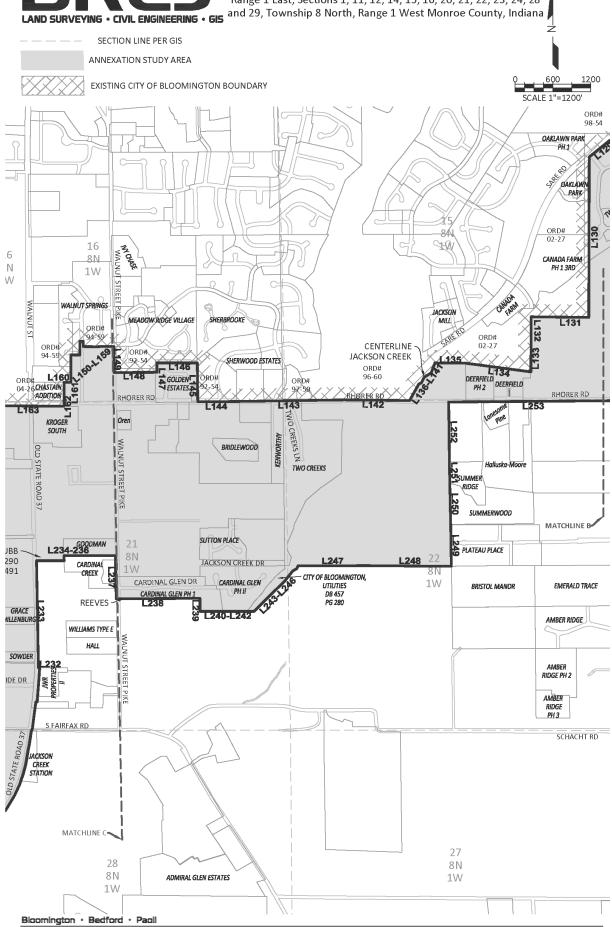

## EXHIBIT A

Map of South-West A Bloomington Annexation Territory

**EXHIBIT B**Legal Description of South-West A Bloomington Annexation Territory

#### **ANNEXATION STUDY AREA 1A (2017) EXHIBIT**

A part of Sections 20, 29, 30 and 31, Township 9 North, Range 1 West, Sections 25, 26, 35 and 36, Township 9 North, Range 2 West, Sections 1, 2, 3, 11, 12 and 14, Township 8 North, Range 2 West, Monroe County, Indiana