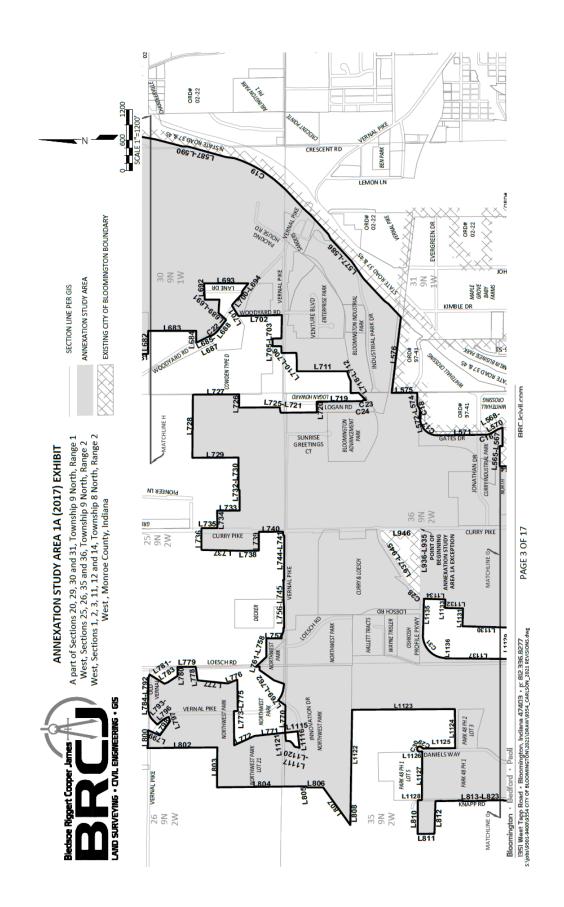

## EXHIBIT A

Map of South-West A Bloomington Annexation Territory

**EXHIBIT B**Legal Description of South-West A Bloomington Annexation Territory

#### **ANNEXATION STUDY AREA 1A (2017) EXHIBIT**

A part of Sections 20, 29, 30 and 31, Township 9 North, Range 1 West, Sections 25, 26, 35 and 36, Township 9 North, Range 2 West, Sections 1, 2, 3, 11, 12 and 14, Township 8 North, Range 2 West, Monroe County, Indiana