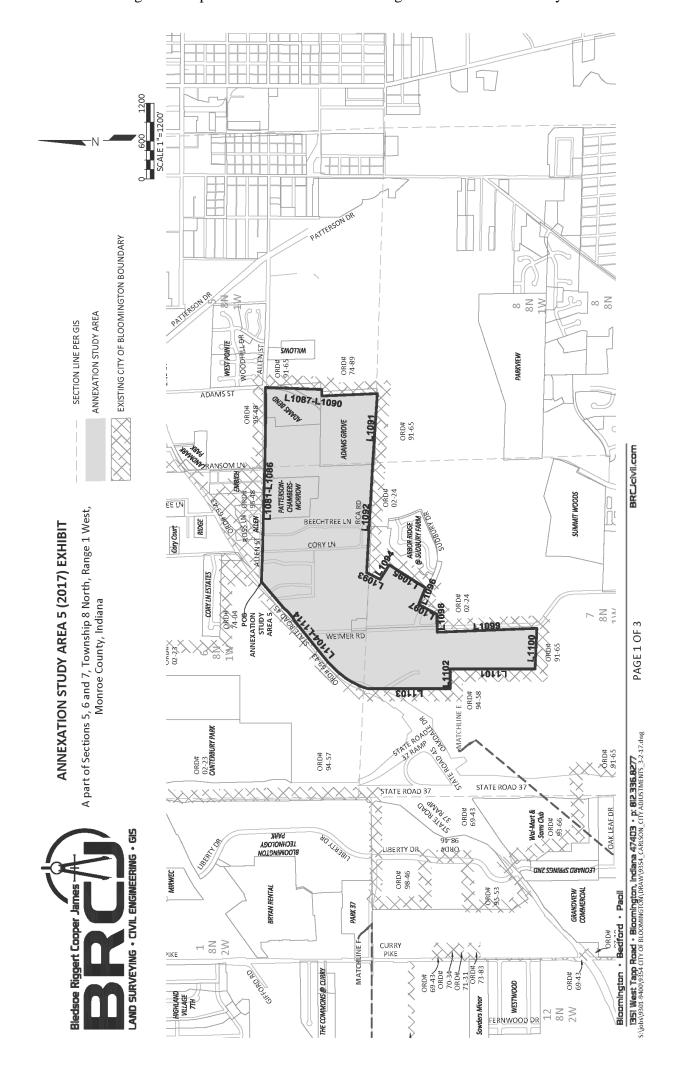

----Continued on next page----

Posted: 06 August 2021

- G. Ordinance 17-15 (Area 5) An Ordinance of the City of Bloomington, Monroe County, Indiana, Annexing Territory to the City of Bloomington, Placing the Same within the Corporate Boundaries thereof, and Making the Same a Part of the City of Bloomington South Island Bloomington Annexation
- H. Ordinance 17-17 (Area 7) An Ordinance of the City of Bloomington, Monroe County, Indiana, Annexing Territory to the City of Bloomington, Placing the Same within the Corporate Boundaries thereof, and Making the Same a Part of the City of Bloomington North Bloomington Annexation