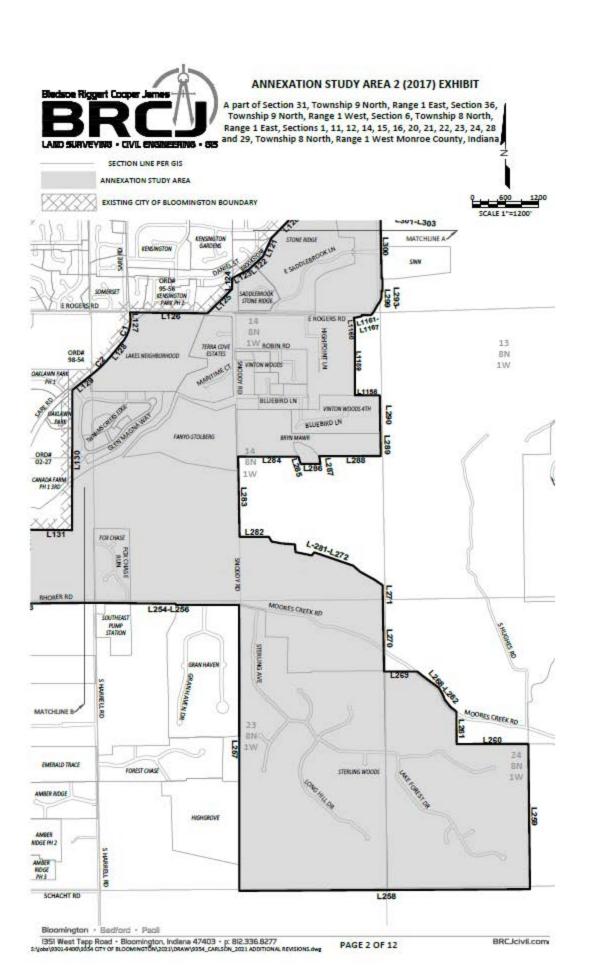

This resolution adopts the updated Fiscal Plan for Municipal Annexation (version 5.0) ("Fiscal Plan 5.0") prepared for the annexation of the South-East Bloomington Annexation Area depicted in Exhibit A to Ordinance 17-12, as amended. Fiscal Plan 5.0 is an updated version of the fiscal plan last adopted by the Council on May 19, 2021, and outlines the proposed plans for the extension of capital and noncapital services in this area.

## **ORDINANCE 17-12**

## AN ORDINANCE OF THE CITY OF BLOOMINGTON, MONROE COUNTY, INDIANA, ANNEXING TERRITORY TO THE CITY OF BLOOMINGTON, PLACING THE SAME WITHIN THE CORPORATE BOUNDARIES THEREOF, AND MAKING THE SAME A PART OF THE CITY OF BLOOMINGTON

## **South-East Bloomington Annexation**

- WHEREAS, the City of Bloomington ("City") has studied the City's municipal boundaries, areas historically identified for annexation or urbanization, surrounding developed territory, provisions of local government service, agreements for annexation in exchange for City services, and opportunities for growth and development of the City and its surrounding community; and
- WHEREAS, the City has identified several areas outside of the City's current municipal boundaries that are appropriate for annexation to the City, and has determined to proceed through the introduction and consideration of separate ordinances for the several areas, of which the "South-East Bloomington Annexation Area" set forth in this Ordinance is one; and
- WHEREAS, prior to the introduction of annexation ordinances, the City has provided notice to landowners and conducted an outreach program to inform citizens regarding the then-proposed annexations, actively investigated the proposed annexations, and conducted numerous meetings with local residents, businesses, and entities in an effort to develop annexations that include terms that are fair and equitable to the property owners and residents of the City and the annexation areas; and
- WHEREAS, a map and legal description of the "South-East Bloomington Annexation Area" "Annexation Territory") are attached hereto as <u>Exhibit A</u> and <u>Exhibit B</u>, respectively; and
- WHEREAS, the Annexation Territory consists of approximately 2887.71 acres, and is contiguous to the existing City limits; and
- WHEREAS, the City has engaged professionals to study the fiscal and governmental impacts of the annexation on the City and on affected landowners and taxing units; and
- WHEREAS, the City recognizes and accepts its obligations, where applicable, pursuant to I.C. §§ 36-4-3-7 and 36-4-3-10; and
- WHEREAS, prior to adoption of this Ordinance, the City, by resolution, has adopted a written fiscal plan and policy for the provision of services of both a non-capital and capital nature to the Annexation Territory, including cost estimates and financing, and the estimated effect on taxpayers, municipal finances, and other political subdivisions, that meet the requirements of I.C. § 36-4-3; and
- WHEREAS, the terms and conditions of this annexation, including the written fiscal plan and policy, are fairly calculated to make the annexation fair and equitable to property owners and residents of the Annexation Territory and of the City; and
- WHEREAS, the City has further determined the Annexation Territory is needed and can be used by the City of Bloomington for its development in the reasonably near future; and
- WHEREAS, prior to the final adoption of this Ordinance, the City has conducted a public hearing pursuant to proper notice; and