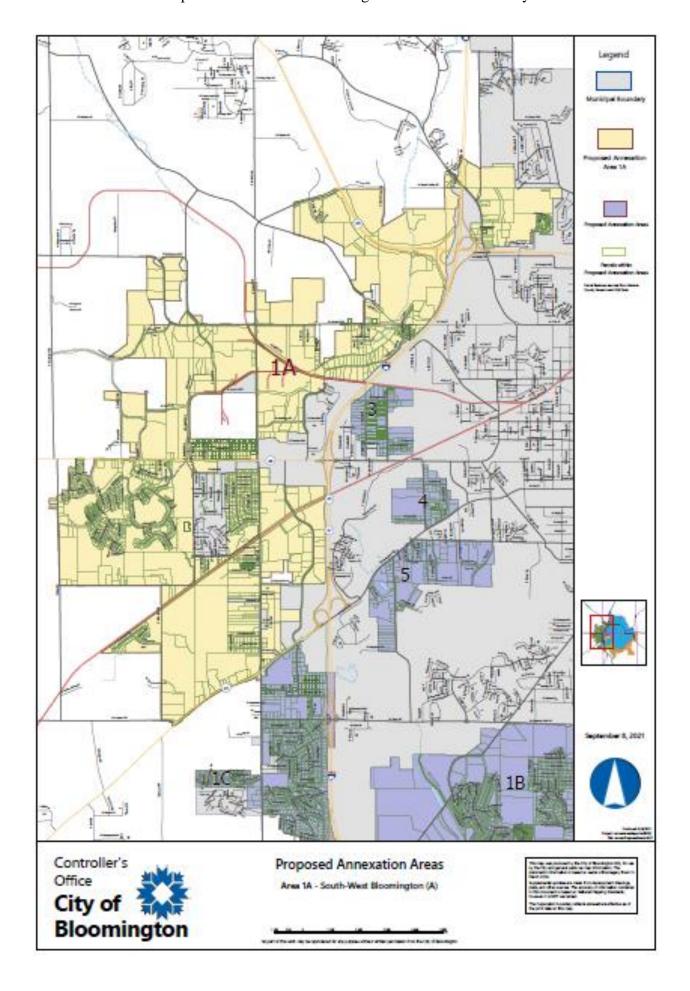

#### **Summary**

On May 19, 2021, the Council resumed the process of considering eight annexation proposals that were initiated by the Office of the Mayor in early 2017. Due to action by the Indiana General Assembly and subsequent litigation, the Council's consideration of these proposals was halted in April 2017. Following the Indiana Supreme Court ruling in late 2020 (Holcomb v. City of Bloomington, 158 N.E.3d 1250 (Ind. 2020)), the city was able to resume the annexation process, which has involved consideration of several items of legislation over the past few months.

#### **Resolutions updating fiscal plans and Annexation Ordinances**

Now that the Council has held the required public hearing on each of the proposed annexation ordinances, it may consider adoption of the ordinances, which may only occur 30-60 days after the public hearing. Prior to a vote on each ordinance, the Council will be asked to consider resolutions approving of updated fiscal plans, which reflect the changes to the annexation areas approved by the Council to date.