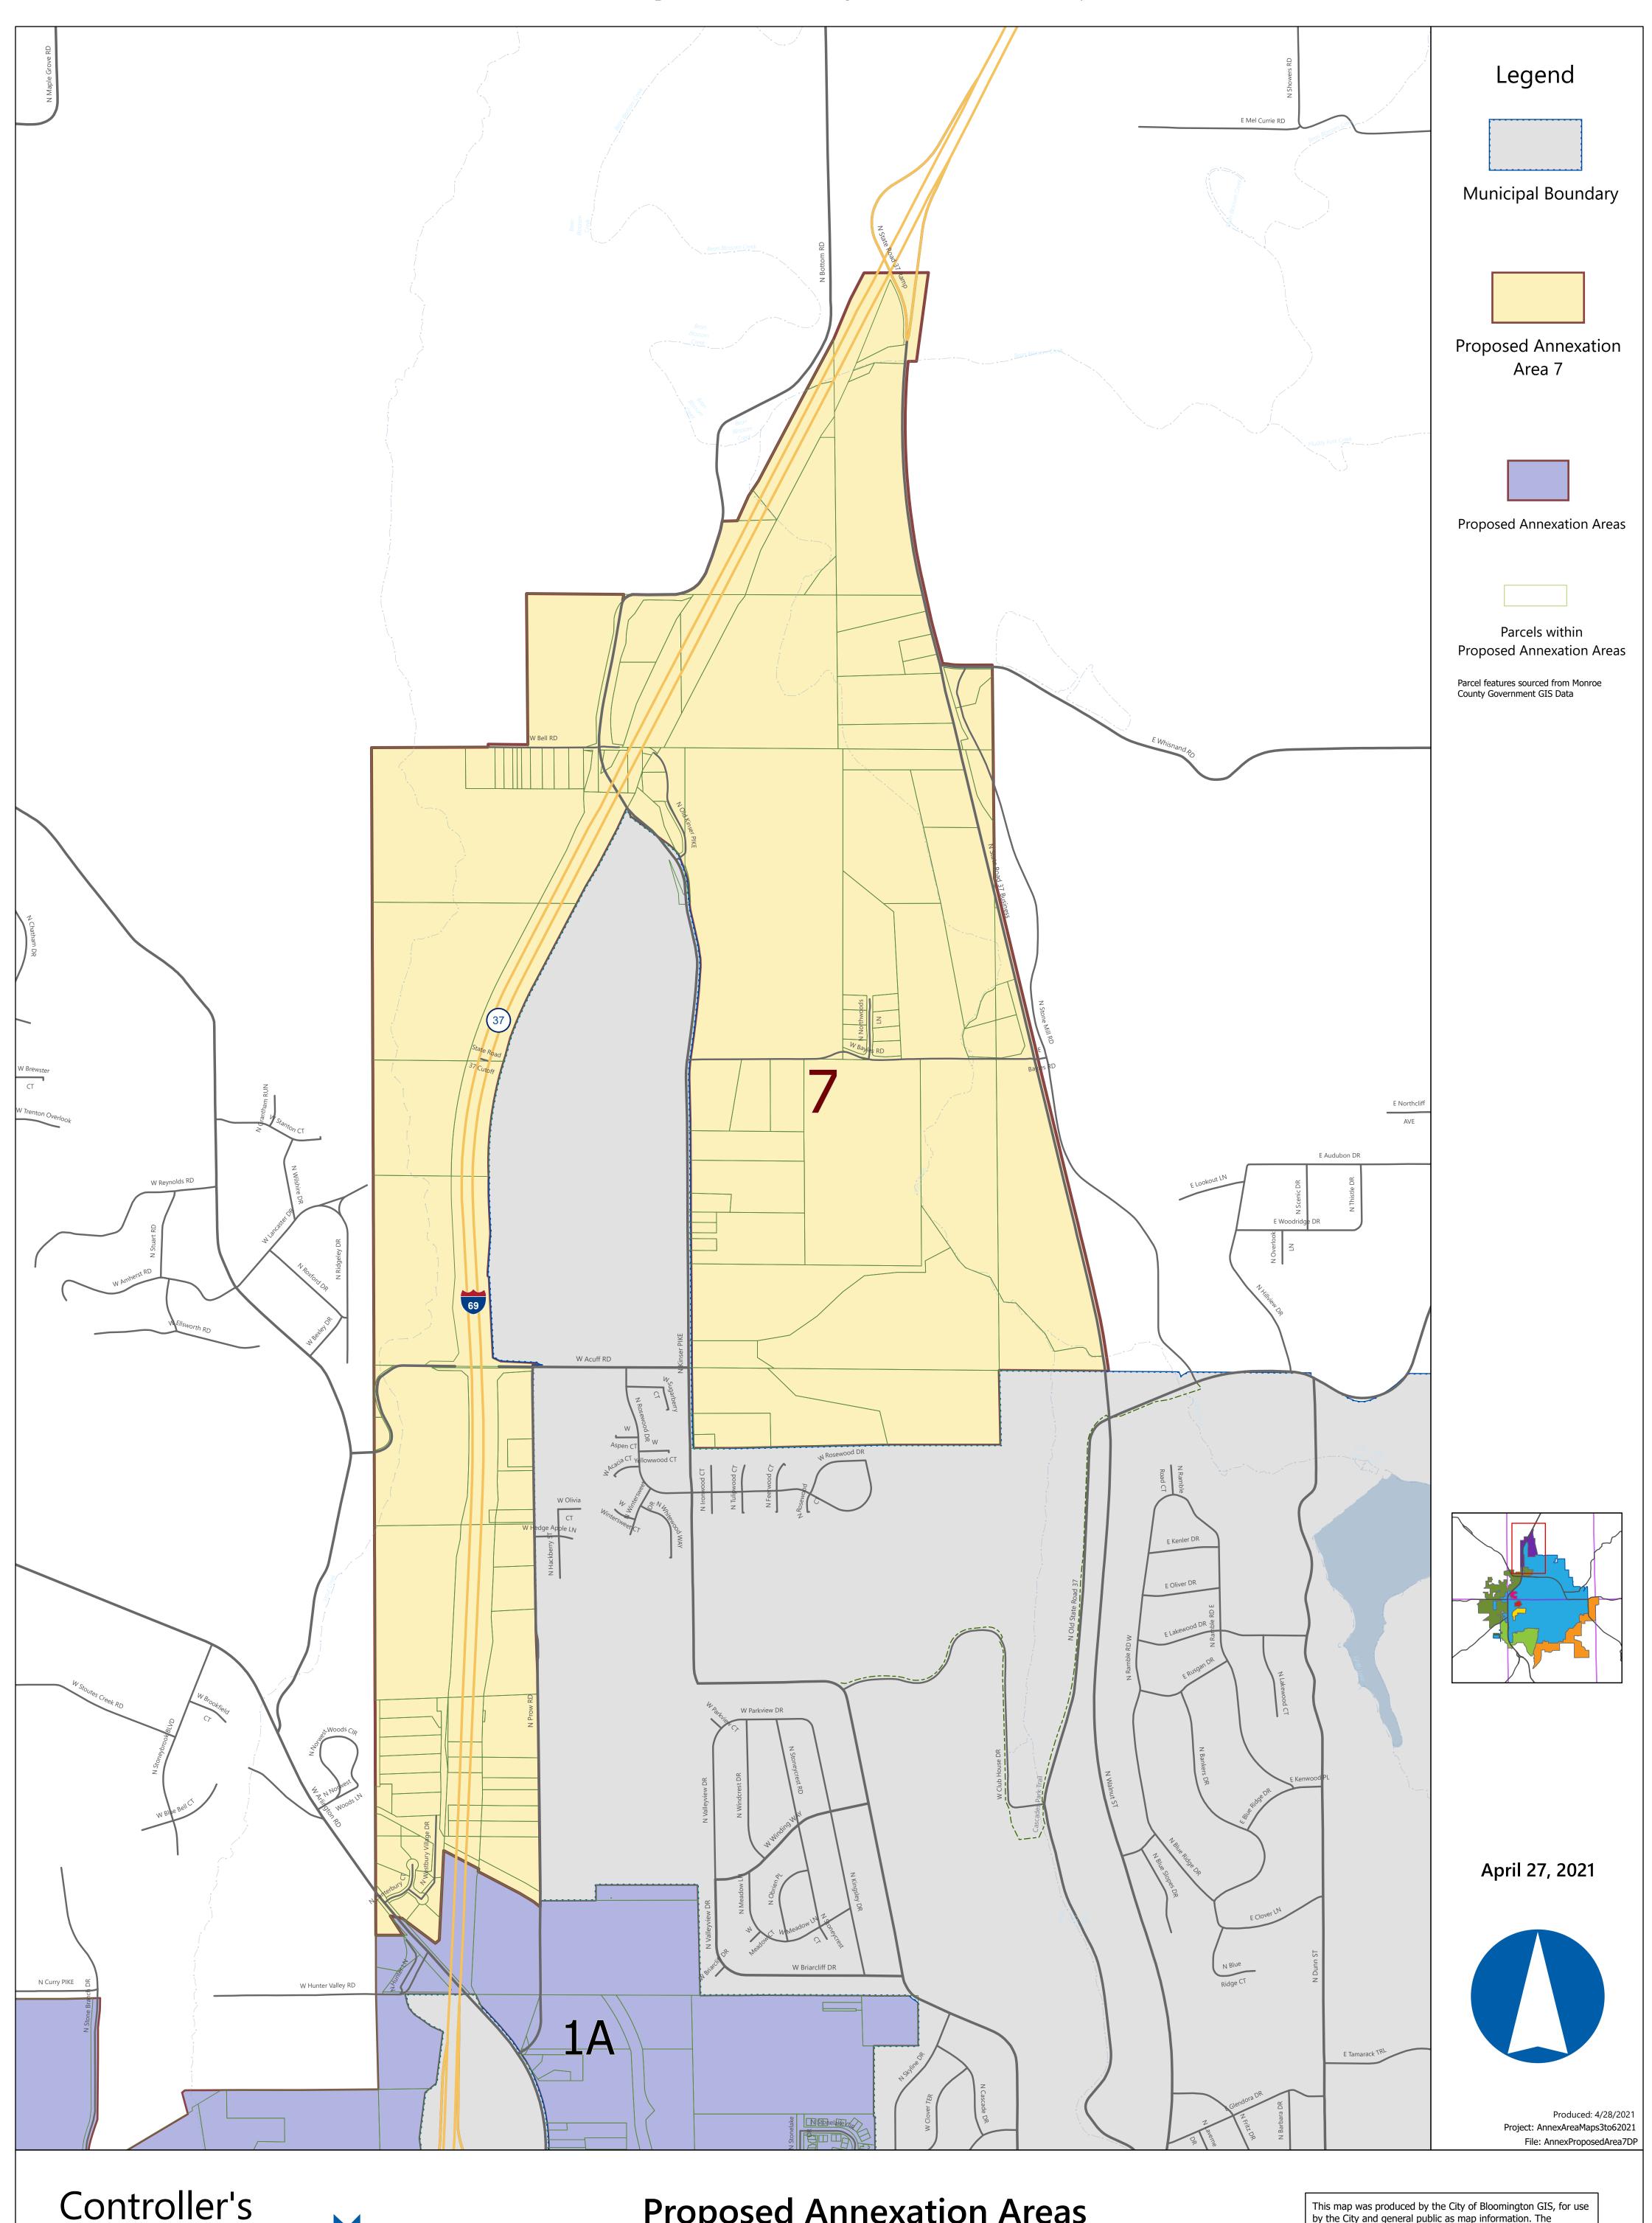

\*Please note that the administration has prepared these updated fiscal plans without including the area proposed for annexation by <u>Ordinance 17-17</u> (Area 7). Based on feedback by the public, input from residents of the area, and comments made by councilmembers, the Mayor recommended the removal of Area 7 on August 10, 2021. Should the Council wish to remove the area, it may vote "no" on the adoption of <u>Ordinance</u> 17-17.