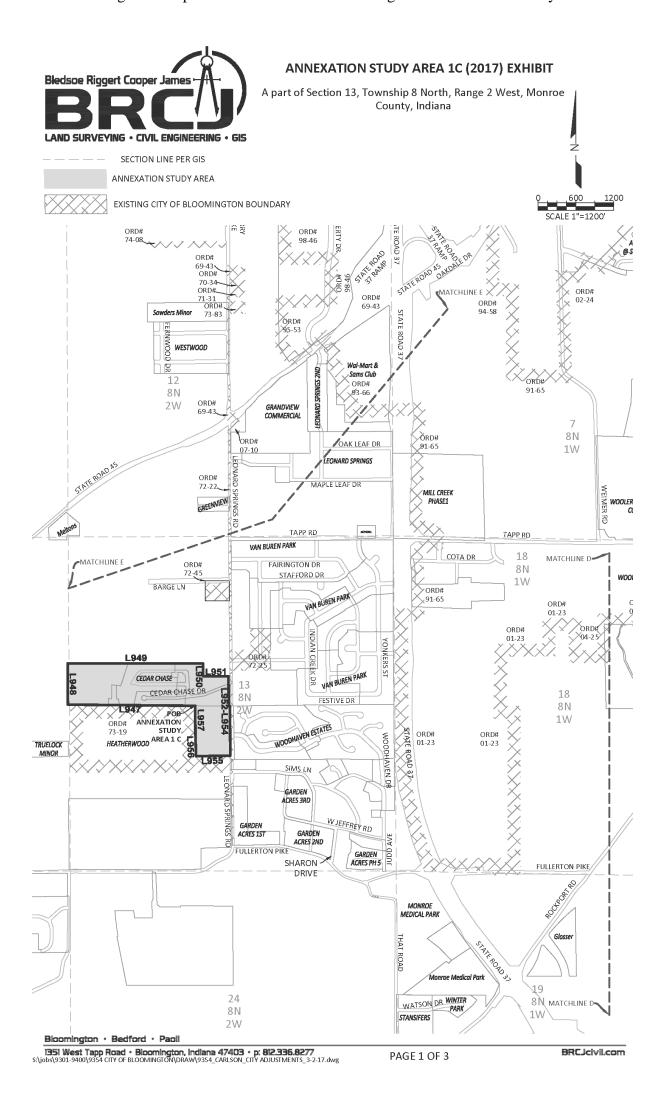

This resolution adopts the updated Fiscal Plan for Municipal Annexation (version 5.0) ("Fiscal Plan 5.0") prepared for the annexation of the South-West C Bloomington Annexation Area depicted in Exhibit A to Ordinance 17-11. Fiscal Plan 5.0 is an updated version of the fiscal plan last adopted by the Council on May 19, 2021, and outlines the proposed plans for the extension of capital and noncapital services in this area.