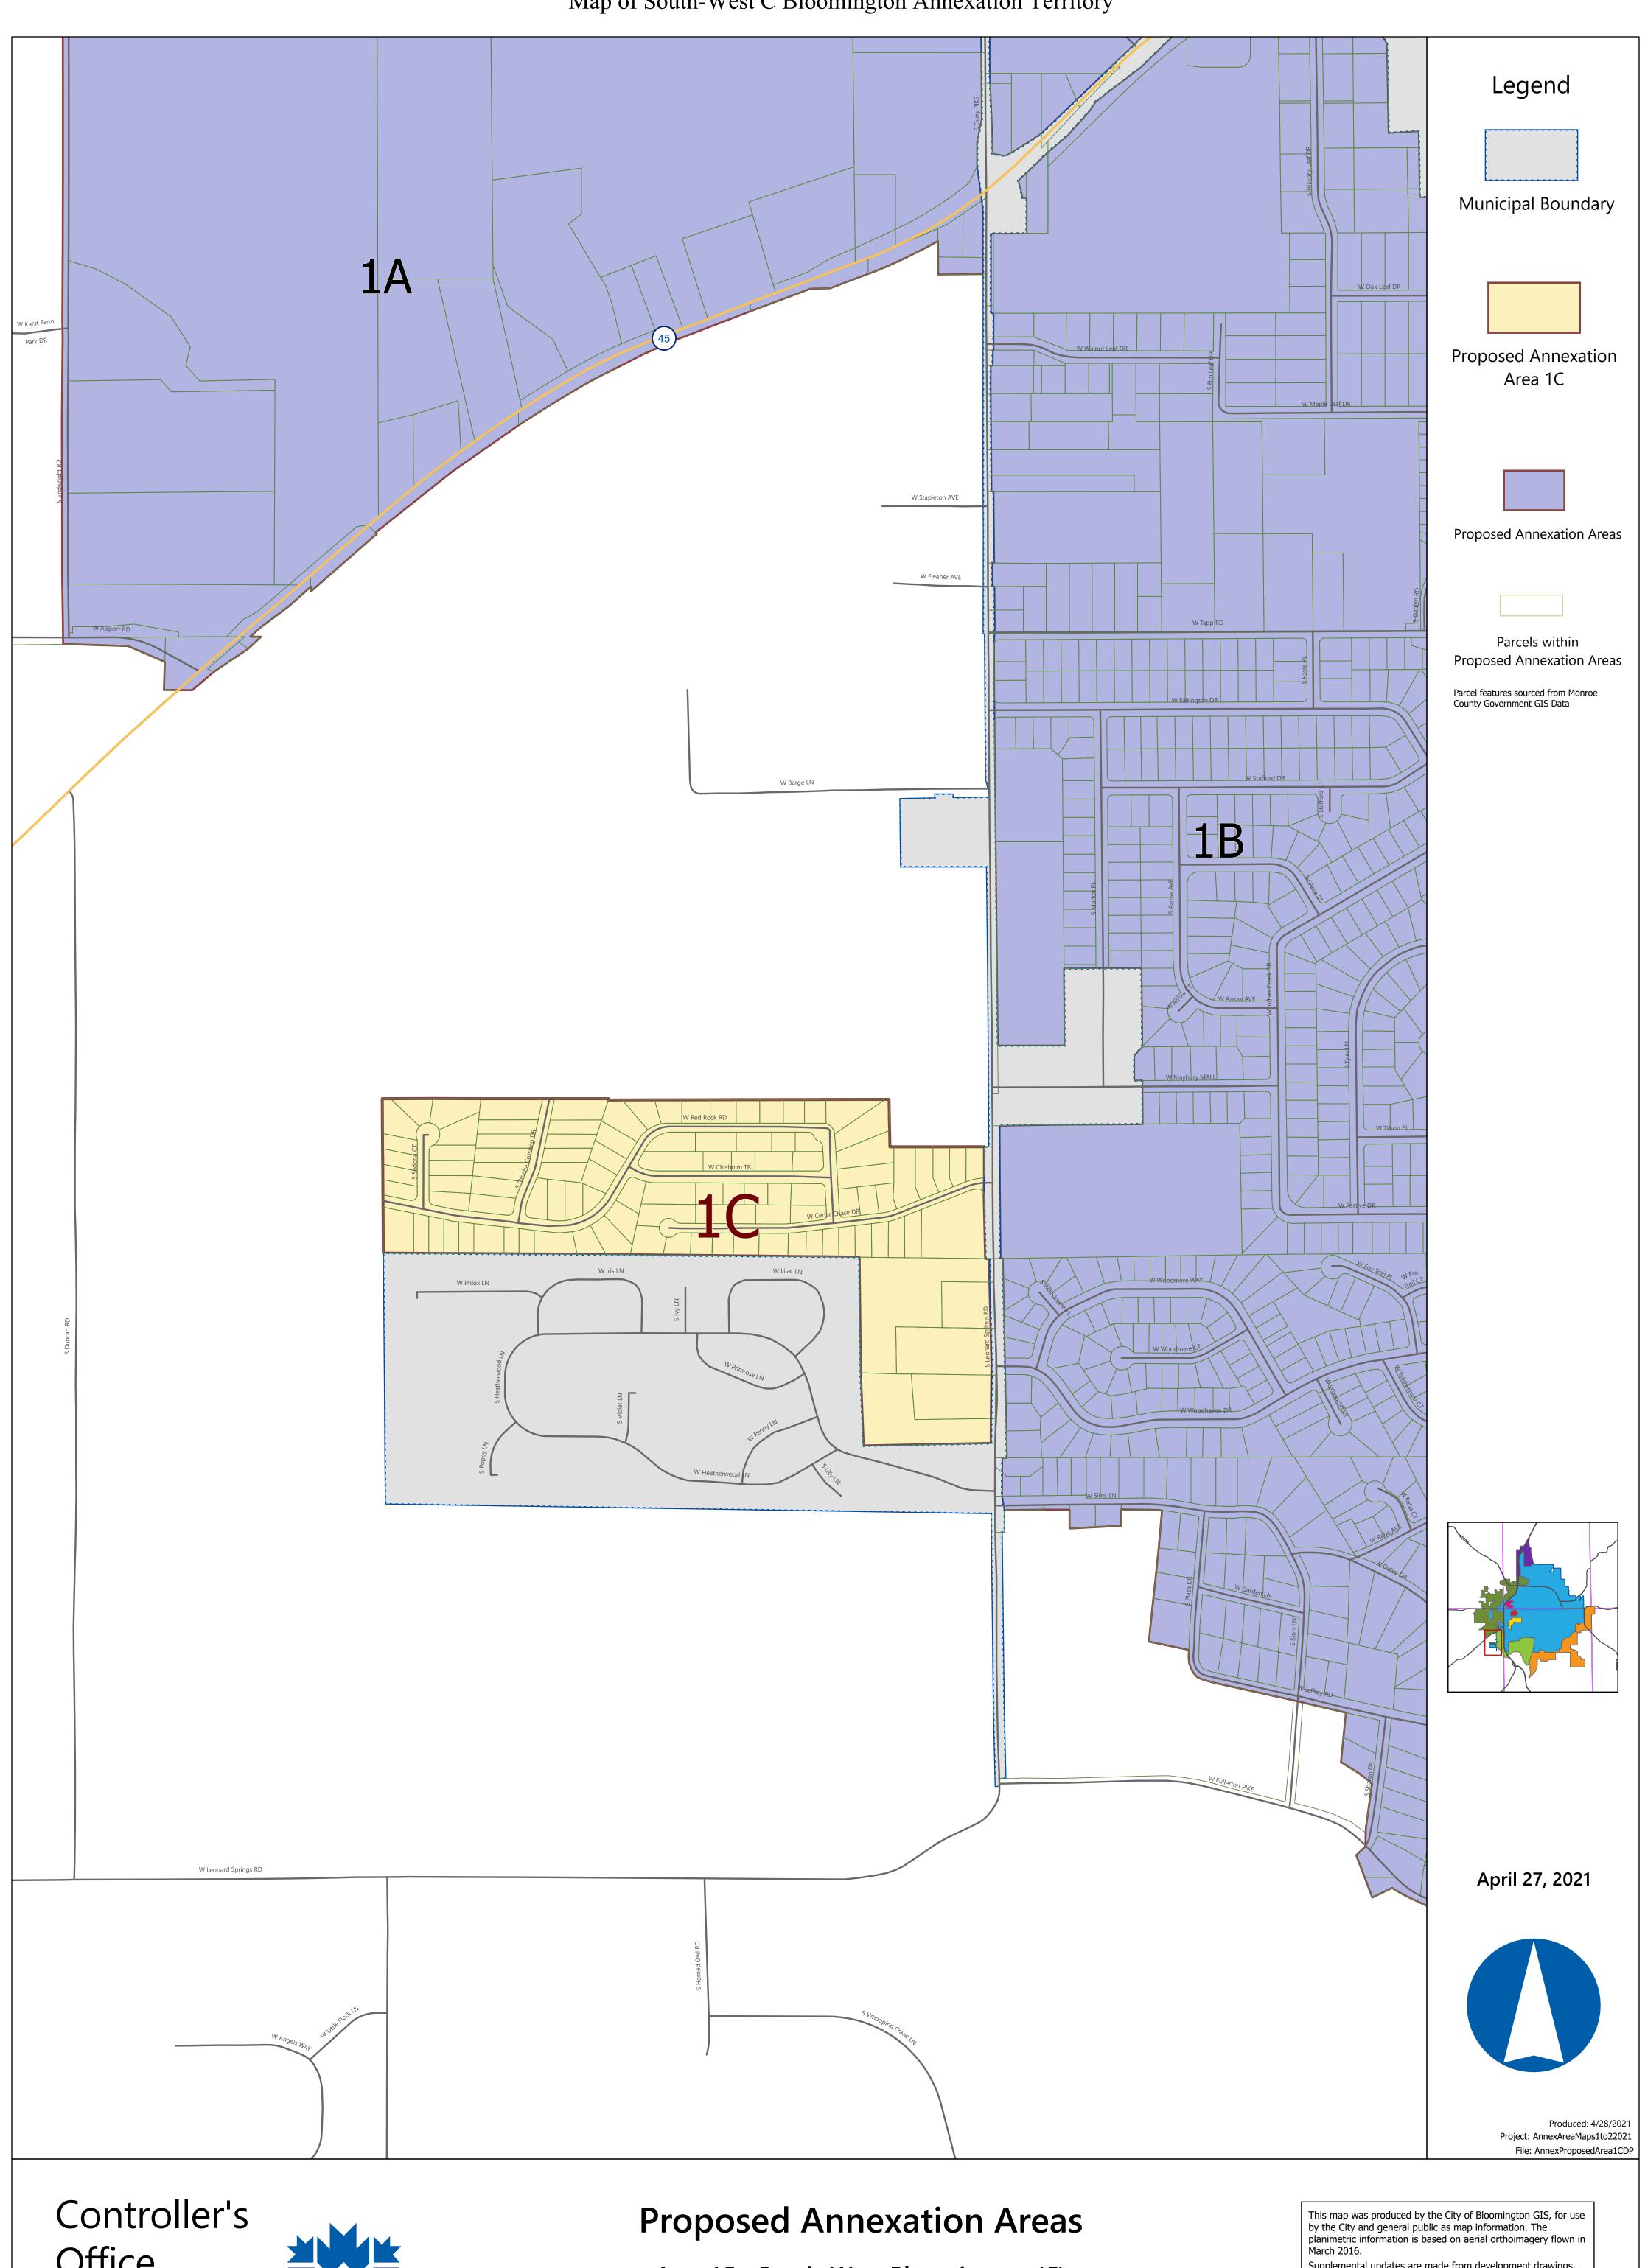

This resolution adopts the updated Fiscal Plan for Municipal Annexation (version 5.0) ("Fiscal Plan 5.0") prepared for the annexation of the South-West C Bloomington Annexation Area depicted in Exhibit A to Ordinance 17-11. Fiscal Plan 5.0 is an updated version of the fiscal plan last adopted by the Council on May 19, 2021, and outlines the proposed plans for the extension of capital and noncapital services in this area.