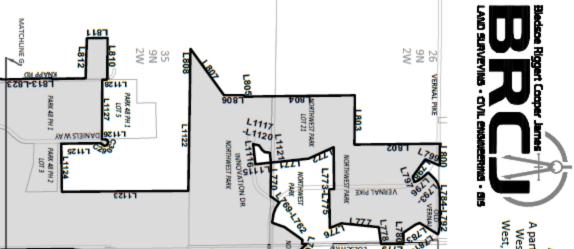

This resolution adopts the updated Fiscal Plan for Municipal Annexation (version 5.0) ("Fiscal Plan 5.0") prepared for the annexation of the South-West A Bloomington Annexation Area depicted in Exhibit A to Ordinance 17-09, as amended. Fiscal Plan 5.0 is an updated version of the fiscal plan last adopted by the Council on May 19, 2021, and outlines the proposed plans for the extension of capital and noncapital services in this area.