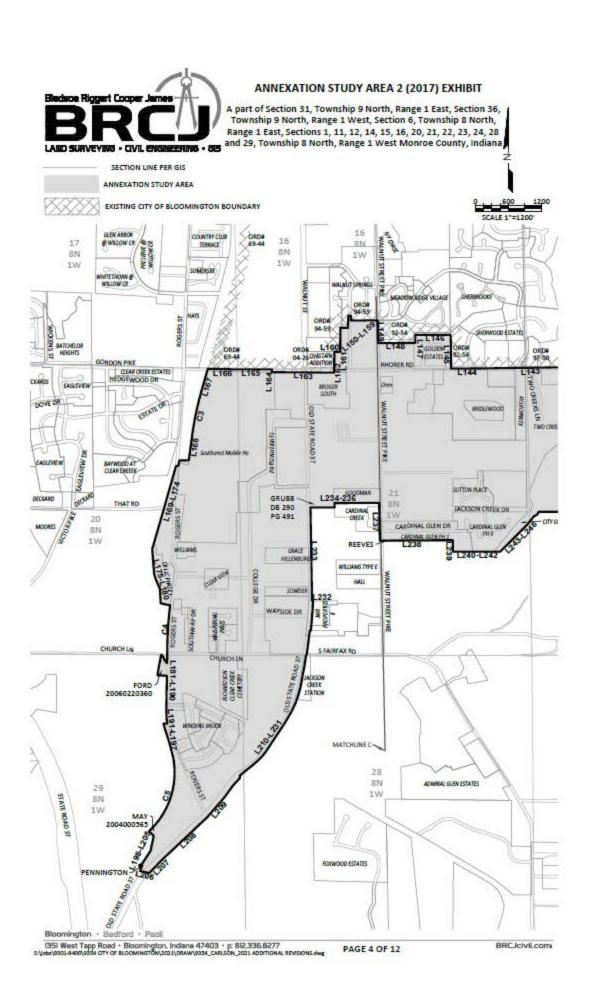

This resolution adopts the updated Fiscal Plan for Municipal Annexation (version 5.0) ("Fiscal Plan 5.0") prepared for the annexation of the South-East Bloomington Annexation Area depicted in Exhibit A to Ordinance 17-12, as amended. Fiscal Plan 5.0 is an updated version of the fiscal plan last adopted by the Council on May 19, 2021, and outlines the proposed plans for the extension of capital and noncapital services in this area.

## **South-East Bloomington Annexation**

- WHEREAS, the City of Bloomington ("City") has studied the City's municipal boundaries, areas historically identified for annexation or urbanization, surrounding developed territory, provisions of local government service, agreements for annexation in exchange for City services, and opportunities for growth and development of the City and its surrounding community; and
- WHEREAS, the City has identified several areas outside of the City's current municipal boundaries that are appropriate for annexation to the City, and has determined to proceed through the introduction and consideration of separate ordinances for the several areas, of which the "South-East Bloomington Annexation Area" set forth in this Ordinance is one; and
- WHEREAS, prior to the introduction of annexation ordinances, the City has provided notice to landowners and conducted an outreach program to inform citizens regarding the then-proposed annexations, actively investigated the proposed annexations, and conducted numerous meetings with local residents, businesses, and entities in an effort to develop annexations that include terms that are fair and equitable to the property owners and residents of the City and the annexation areas; and
- WHEREAS, a map and legal description of the "South-East Bloomington Annexation Area" "Annexation Territory") are attached hereto as <u>Exhibit A</u> and <u>Exhibit B</u>, respectively; and
- WHEREAS, the Annexation Territory consists of approximately 2887.71 acres, and is contiguous to the existing City limits; and
- WHEREAS, the City has engaged professionals to study the fiscal and governmental impacts of the annexation on the City and on affected landowners and taxing units; and
- WHEREAS, the City recognizes and accepts its obligations, where applicable, pursuant to I.C. §§ 36-4-3-7 and 36-4-3-10; and
- WHEREAS, prior to adoption of this Ordinance, the City, by resolution, has adopted a written fiscal plan and policy for the provision of services of both a non-capital and capital nature to the Annexation Territory, including cost estimates and financing, and the estimated effect on taxpayers, municipal finances, and other political subdivisions, that meet the requirements of I.C. § 36-4-3; and
- WHEREAS, the terms and conditions of this annexation, including the written fiscal plan and policy, are fairly calculated to make the annexation fair and equitable to property owners and residents of the Annexation Territory and of the City; and
- WHEREAS, the City has further determined the Annexation Territory is needed and can be used by the City of Bloomington for its development in the reasonably near future; and
- WHEREAS, prior to the final adoption of this Ordinance, the City has conducted a public hearing pursuant to proper notice; and