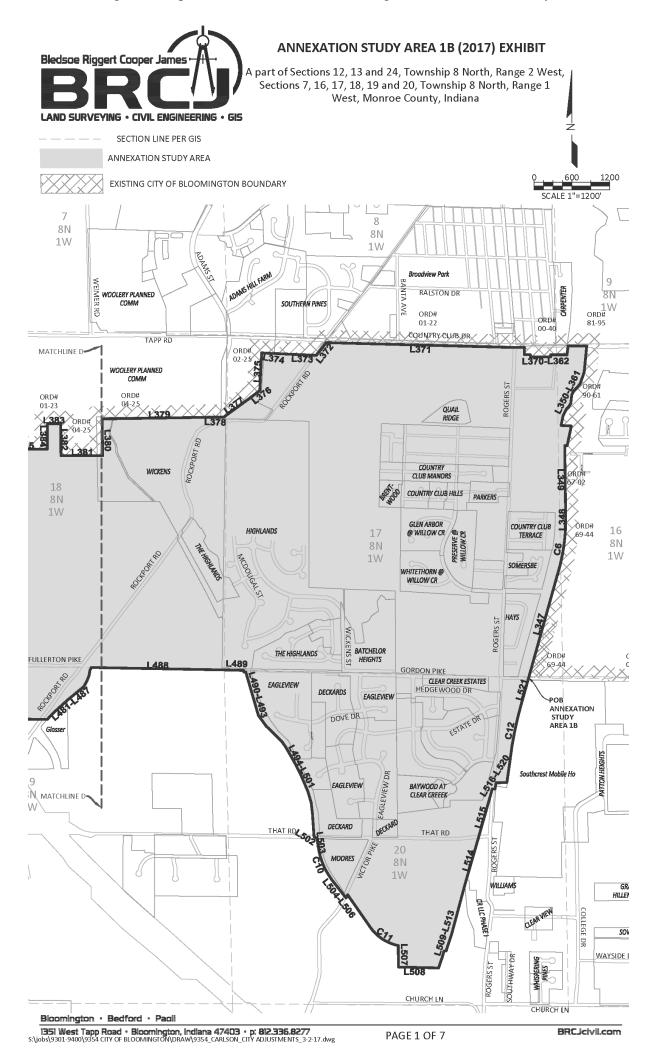

This resolution adopts the updated Fiscal Plan for Municipal Annexation (version 5.0) ("Fiscal Plan 5.0") prepared for the annexation of the South-West B Bloomington Annexation Area depicted in Exhibit A to Ordinance 17-10. Fiscal Plan 5.0 is an updated version of the fiscal plan last adopted by the Council on May 19, 2021, and outlines the proposed plans for the extension of capital and noncapital services in this area.