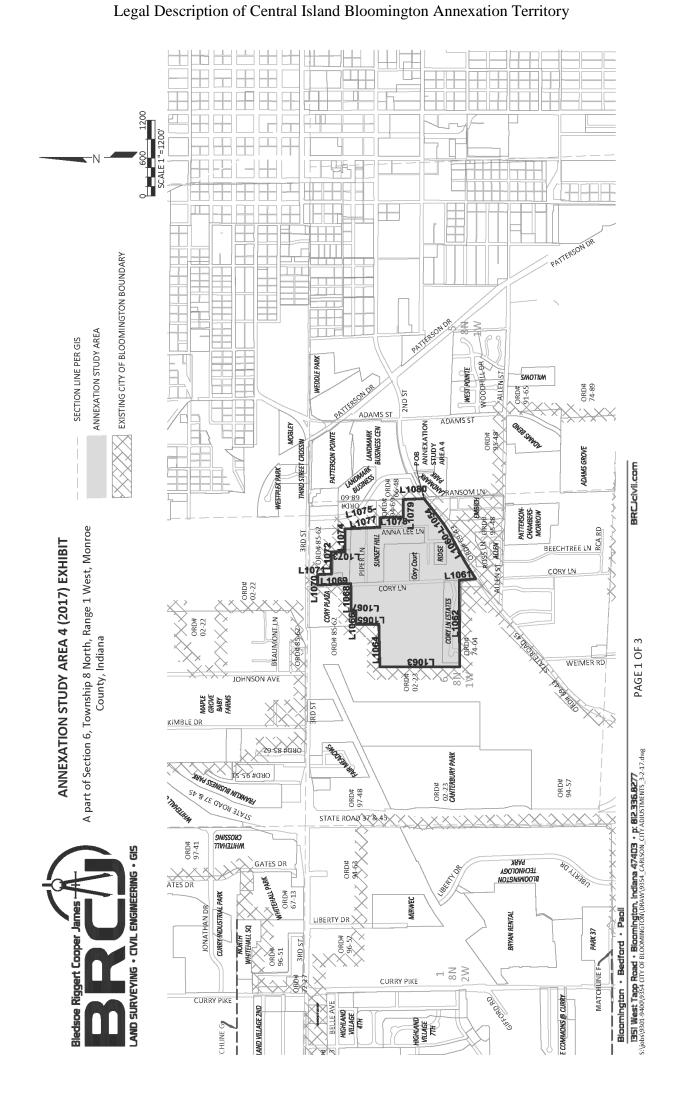

This resolution adopts the updated Fiscal Plan for Municipal Annexation (version 5.0) ("Fiscal Plan 5.0") prepared for the annexation of the Central Island Bloomington Annexation Area depicted in Exhibit A to Ordinance 17-14. Fiscal Plan 5.0 is an updated version of the fiscal plan last adopted by the Council on May 19, 2021, and outlines the proposed plans for the extension of capital and noncapital services in this area.