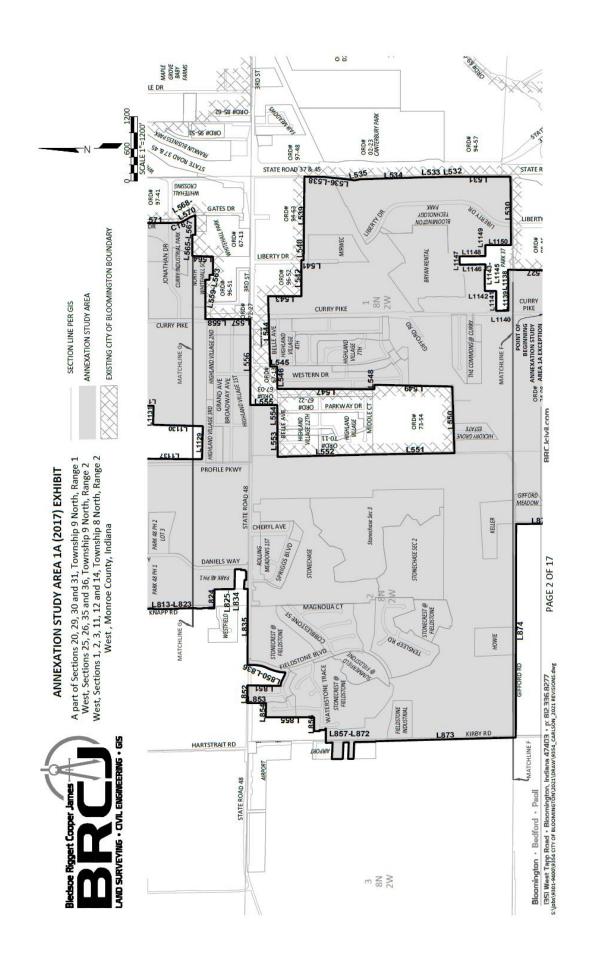

This resolution adopts the updated Fiscal Plan for Municipal Annexation (version 5.0) ("Fiscal Plan 5.0") prepared for the annexation of the South-West A Bloomington Annexation Area depicted in Exhibit A to Ordinance 17-09, as amended. Fiscal Plan 5.0 is an updated version of the fiscal plan last adopted by the Council on May 19, 2021, and outlines the proposed plans for the extension of capital and noncapital services in this area.