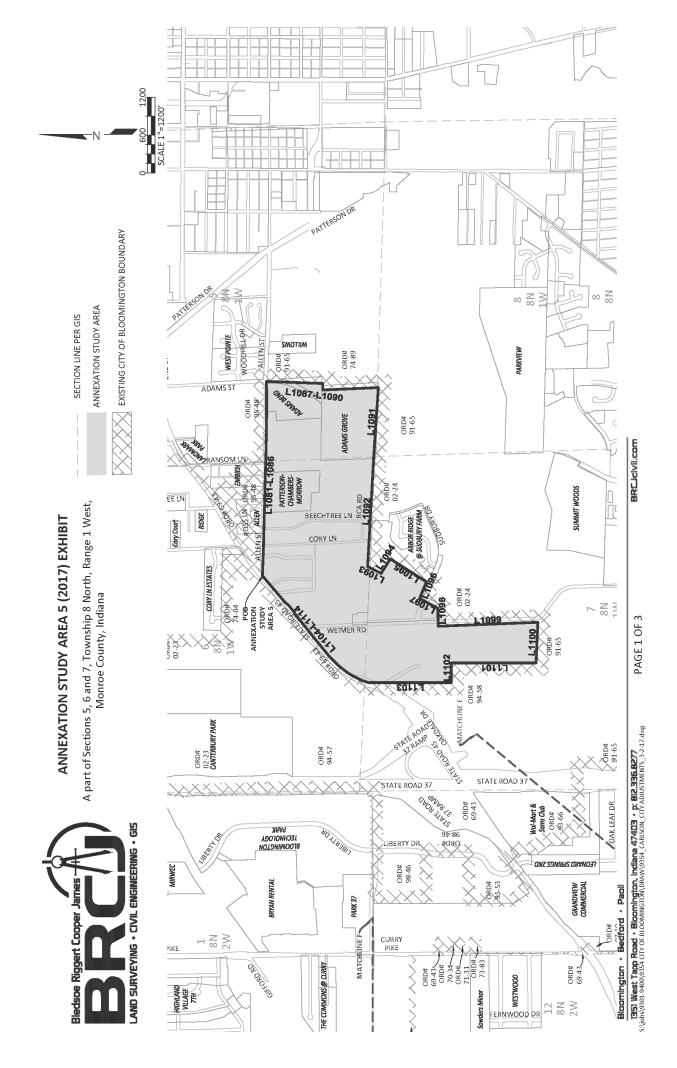

This resolution adopts the updated Fiscal Plan for Municipal Annexation (version 5.0) ("Fiscal Plan 5.0") prepared for the annexation of the South Island Bloomington Annexation Area depicted in Exhibit A to Ordinance 17-15. Fiscal Plan 5.0 is an updated version of the fiscal plan last adopted by the Council on May 19, 2021, and outlines the proposed plans for the extension of capital and noncapital services in this area.