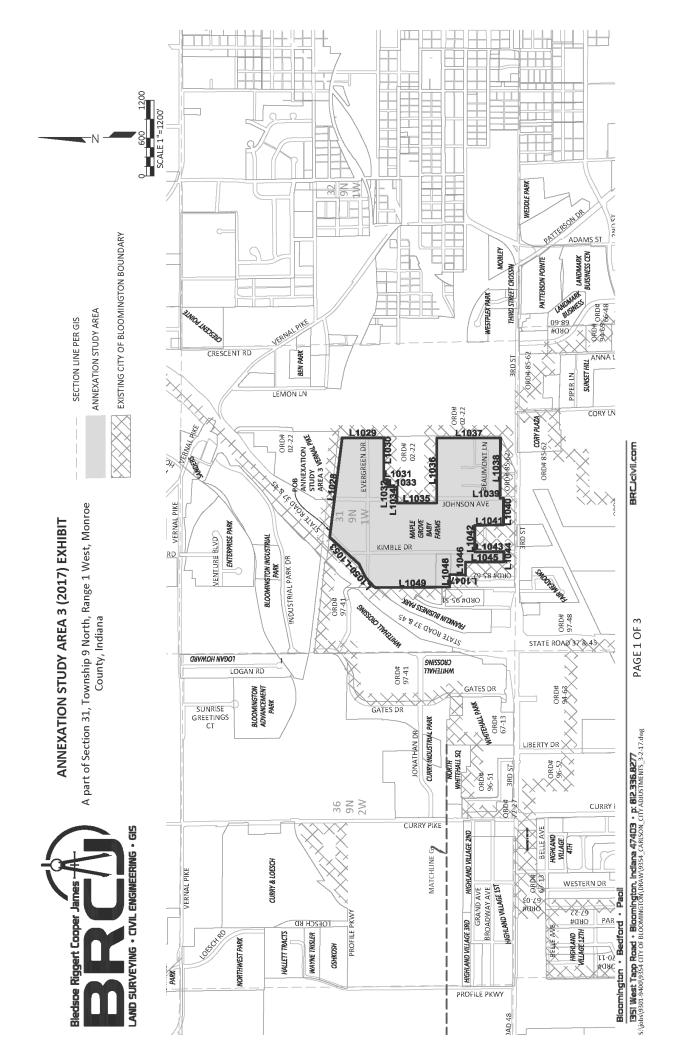

This resolution adopts the updated Fiscal Plan for Municipal Annexation (version 5.0) ("Fiscal Plan 5.0") prepared for the annexation of the North Island Bloomington Annexation Area depicted in Exhibit A to Ordinance 17-13. Fiscal Plan 5.0 is an updated version of the fiscal plan last adopted by the Council on May 19, 2021, and outlines the proposed plans for the extension of capital and noncapital services in this area.