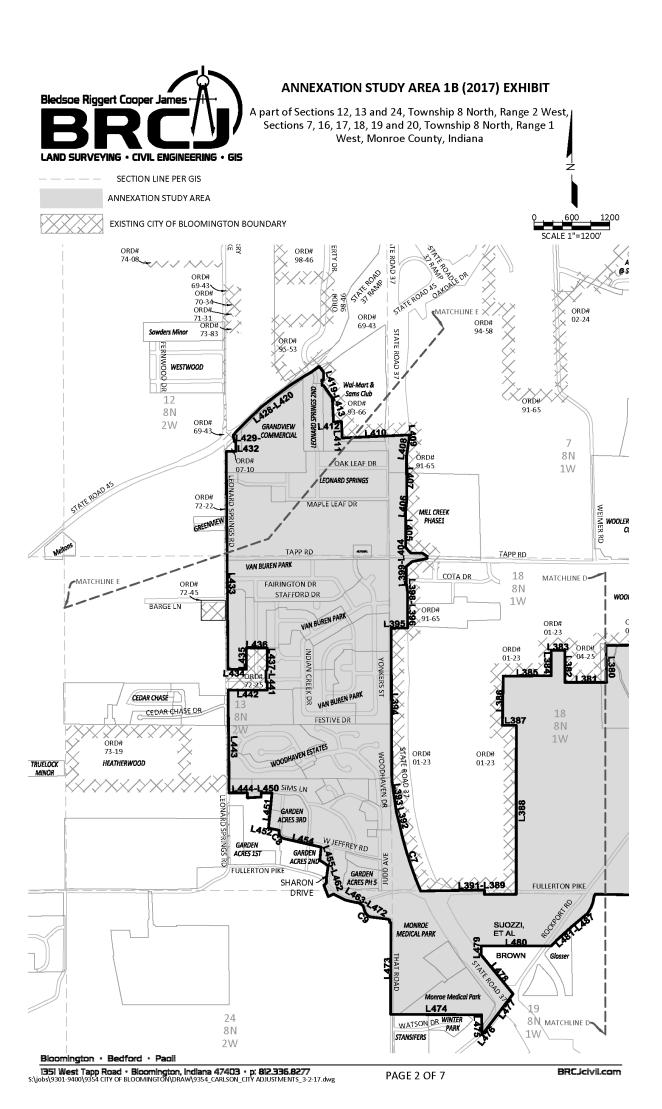

This resolution adopts the updated Fiscal Plan for Municipal Annexation (version 5.0) ("Fiscal Plan 5.0") prepared for the annexation of the South-West B Bloomington Annexation Area depicted in Exhibit A to Ordinance 17-10. Fiscal Plan 5.0 is an updated version of the fiscal plan last adopted by the Council on May 19, 2021, and outlines the proposed plans for the extension of capital and noncapital services in this area.