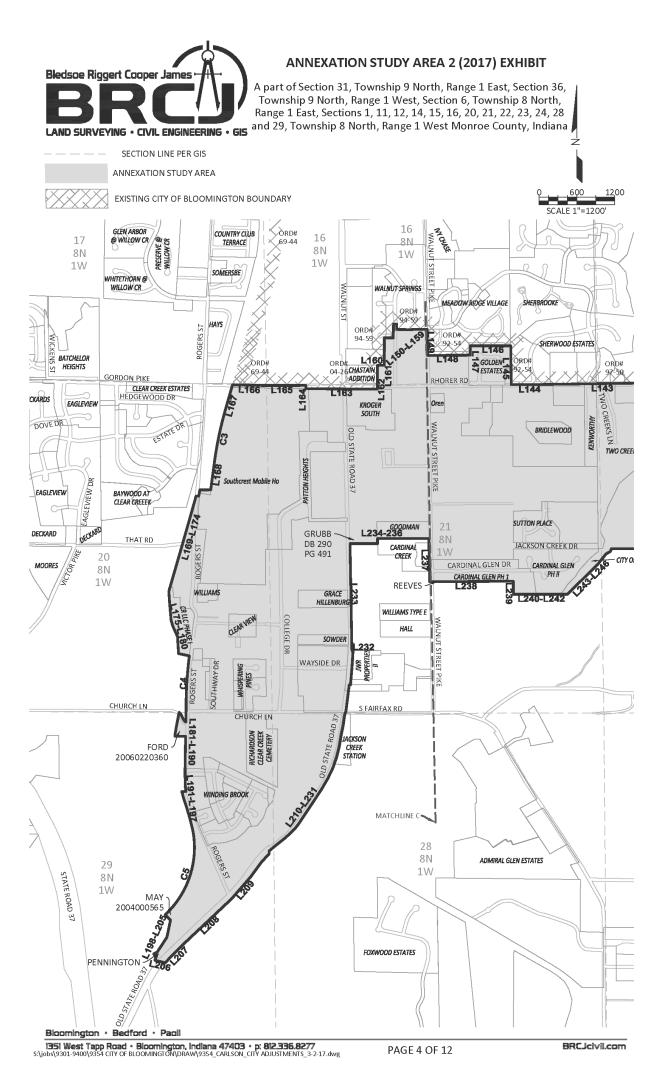

This resolution adopts the updated Fiscal Plan for Municipal Annexation (version 5.0) ("Fiscal Plan 5.0") prepared for the annexation of the South-East Bloomington Annexation Area depicted in Exhibit A to Ordinance 17-12, as amended. Fiscal Plan 5.0 is an updated version of the fiscal plan last adopted by the Council on May 19, 2021, and outlines the proposed plans for the extension of capital and noncapital services in this area.

## **ORDINANCE 17-12**

## AN ORDINANCE OF THE CITY OF BLOOMINGTON, MONROE COUNTY, INDIANA, ANNEXING TERRITORY TO THE CITY OF BLOOMINGTON, PLACING THE SAME WITHIN THE CORPORATE BOUNDARIES THEREOF, AND MAKING THE SAME A PART OF THE CITY OF BLOOMINGTON

## **South-East Bloomington Annexation**

- WHEREAS, the City of Bloomington ("City") has studied the City's municipal boundaries, areas historically identified for annexation or urbanization, surrounding developed territory, provisions of local government service, agreements for annexation in exchange for City services, and opportunities for growth and development of the City and its surrounding community; and
- WHEREAS, the City has identified several areas outside of the City's current municipal boundaries that are appropriate for annexation to the City, and has determined to proceed through the introduction and consideration of separate ordinances for the several areas, of which the "South-East Bloomington Annexation Area" set forth in this Ordinance is one; and
- WHEREAS, prior to the introduction of annexation ordinances, the City has provided notice to landowners and conducted an outreach program to inform citizens regarding the then-proposed annexations, actively investigated the proposed annexations, and conducted numerous meetings with local residents, businesses, and entities in an effort to develop annexations that include terms that are fair and equitable to the property owners and residents of the City and the annexation areas; and
- WHEREAS, a map and legal description of the "South-East Bloomington Annexation Area" "Annexation Territory") are attached hereto as <u>Exhibit A</u> and <u>Exhibit B</u>, respectively; and
- WHEREAS, the Annexation Territory consists of approximately 2887.71 acres, and is contiguous to the existing City limits; and
- WHEREAS, the City has engaged professionals to study the fiscal and governmental impacts of the annexation on the City and on affected landowners and taxing units; and
- WHEREAS, the City recognizes and accepts its obligations, where applicable, pursuant to I.C. §§ 36-4-3-7 and 36-4-3-10; and
- WHEREAS, prior to adoption of this Ordinance, the City, by resolution, has adopted a written fiscal plan and policy for the provision of services of both a non-capital and capital nature to the Annexation Territory, including cost estimates and financing, and the estimated effect on taxpayers, municipal finances, and other political subdivisions, that meet the requirements of I.C. § 36-4-3; and
- WHEREAS, the terms and conditions of this annexation, including the written fiscal plan and policy, are fairly calculated to make the annexation fair and equitable to property owners and residents of the Annexation Territory and of the City; and
- WHEREAS, the City has further determined the Annexation Territory is needed and can be used by the City of Bloomington for its development in the reasonably near future; and
- WHEREAS, prior to the final adoption of this Ordinance, the City has conducted a public hearing pursuant to proper notice; and