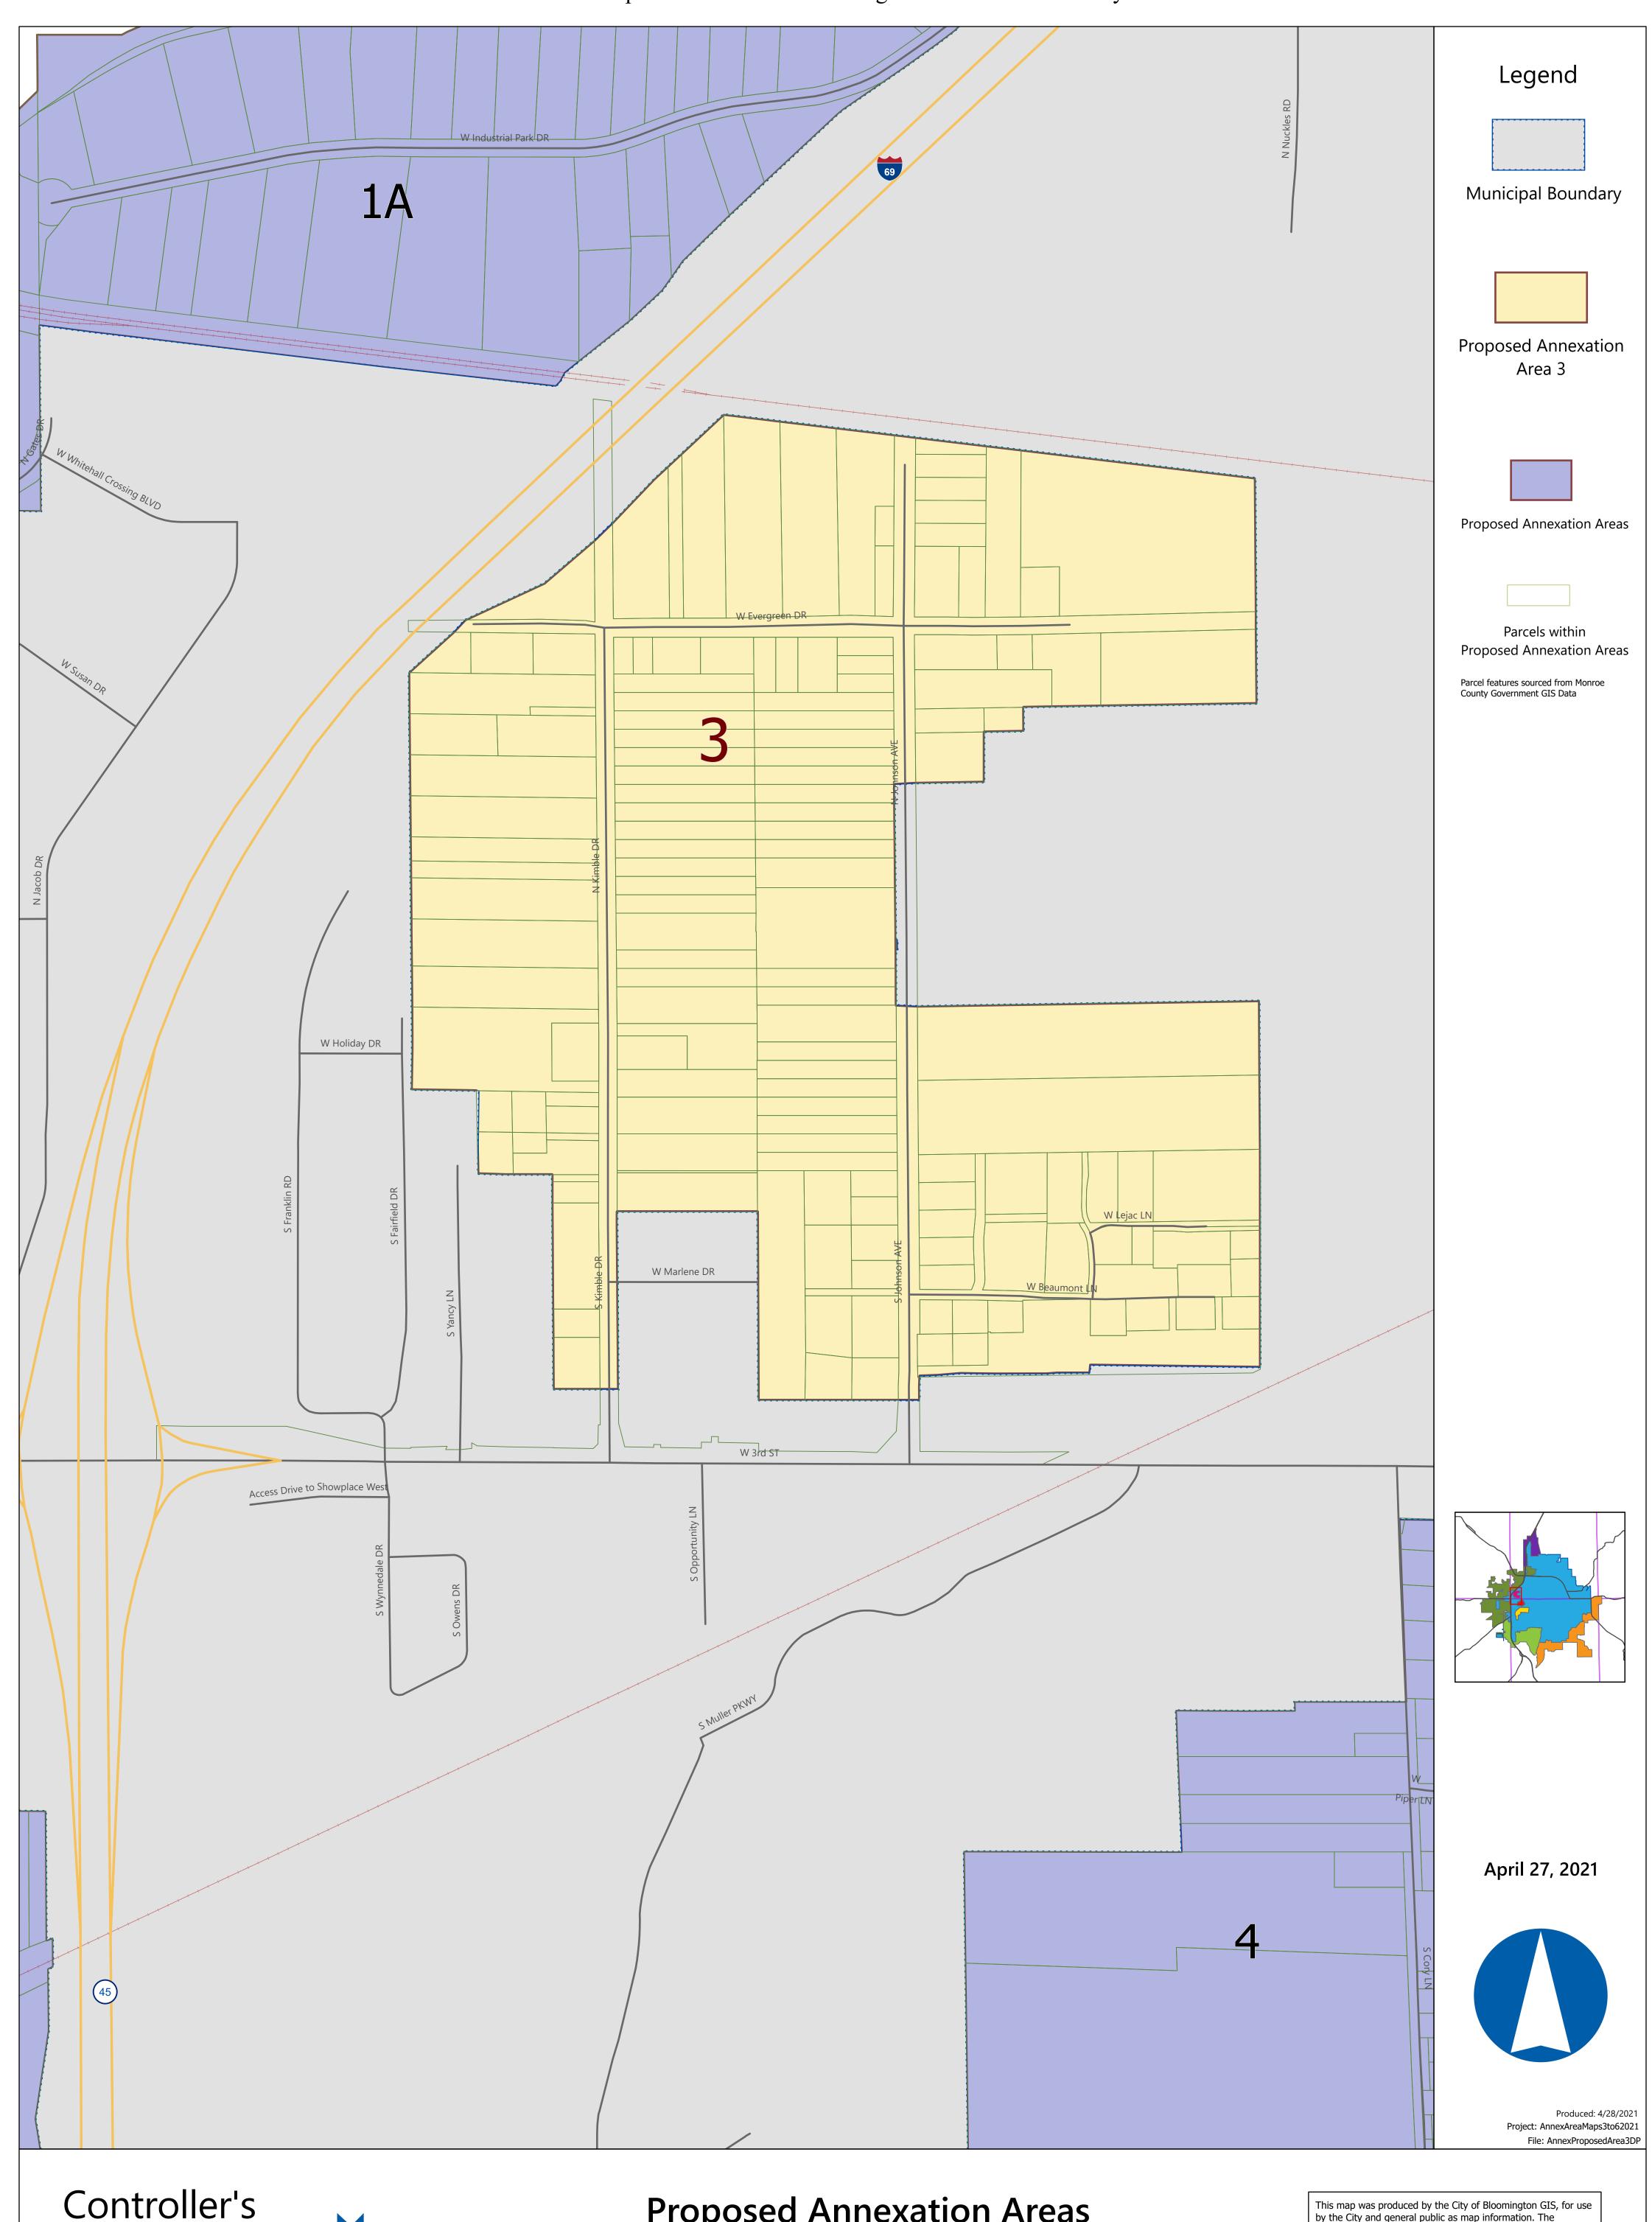

This resolution adopts the updated Fiscal Plan for Municipal Annexation (version 5.0) ("Fiscal Plan 5.0") prepared for the annexation of the North Island Bloomington Annexation Area depicted in Exhibit A to Ordinance 17-13. Fiscal Plan 5.0 is an updated version of the fiscal plan last adopted by the Council on May 19, 2021, and outlines the proposed plans for the extension of capital and noncapital services in this area.