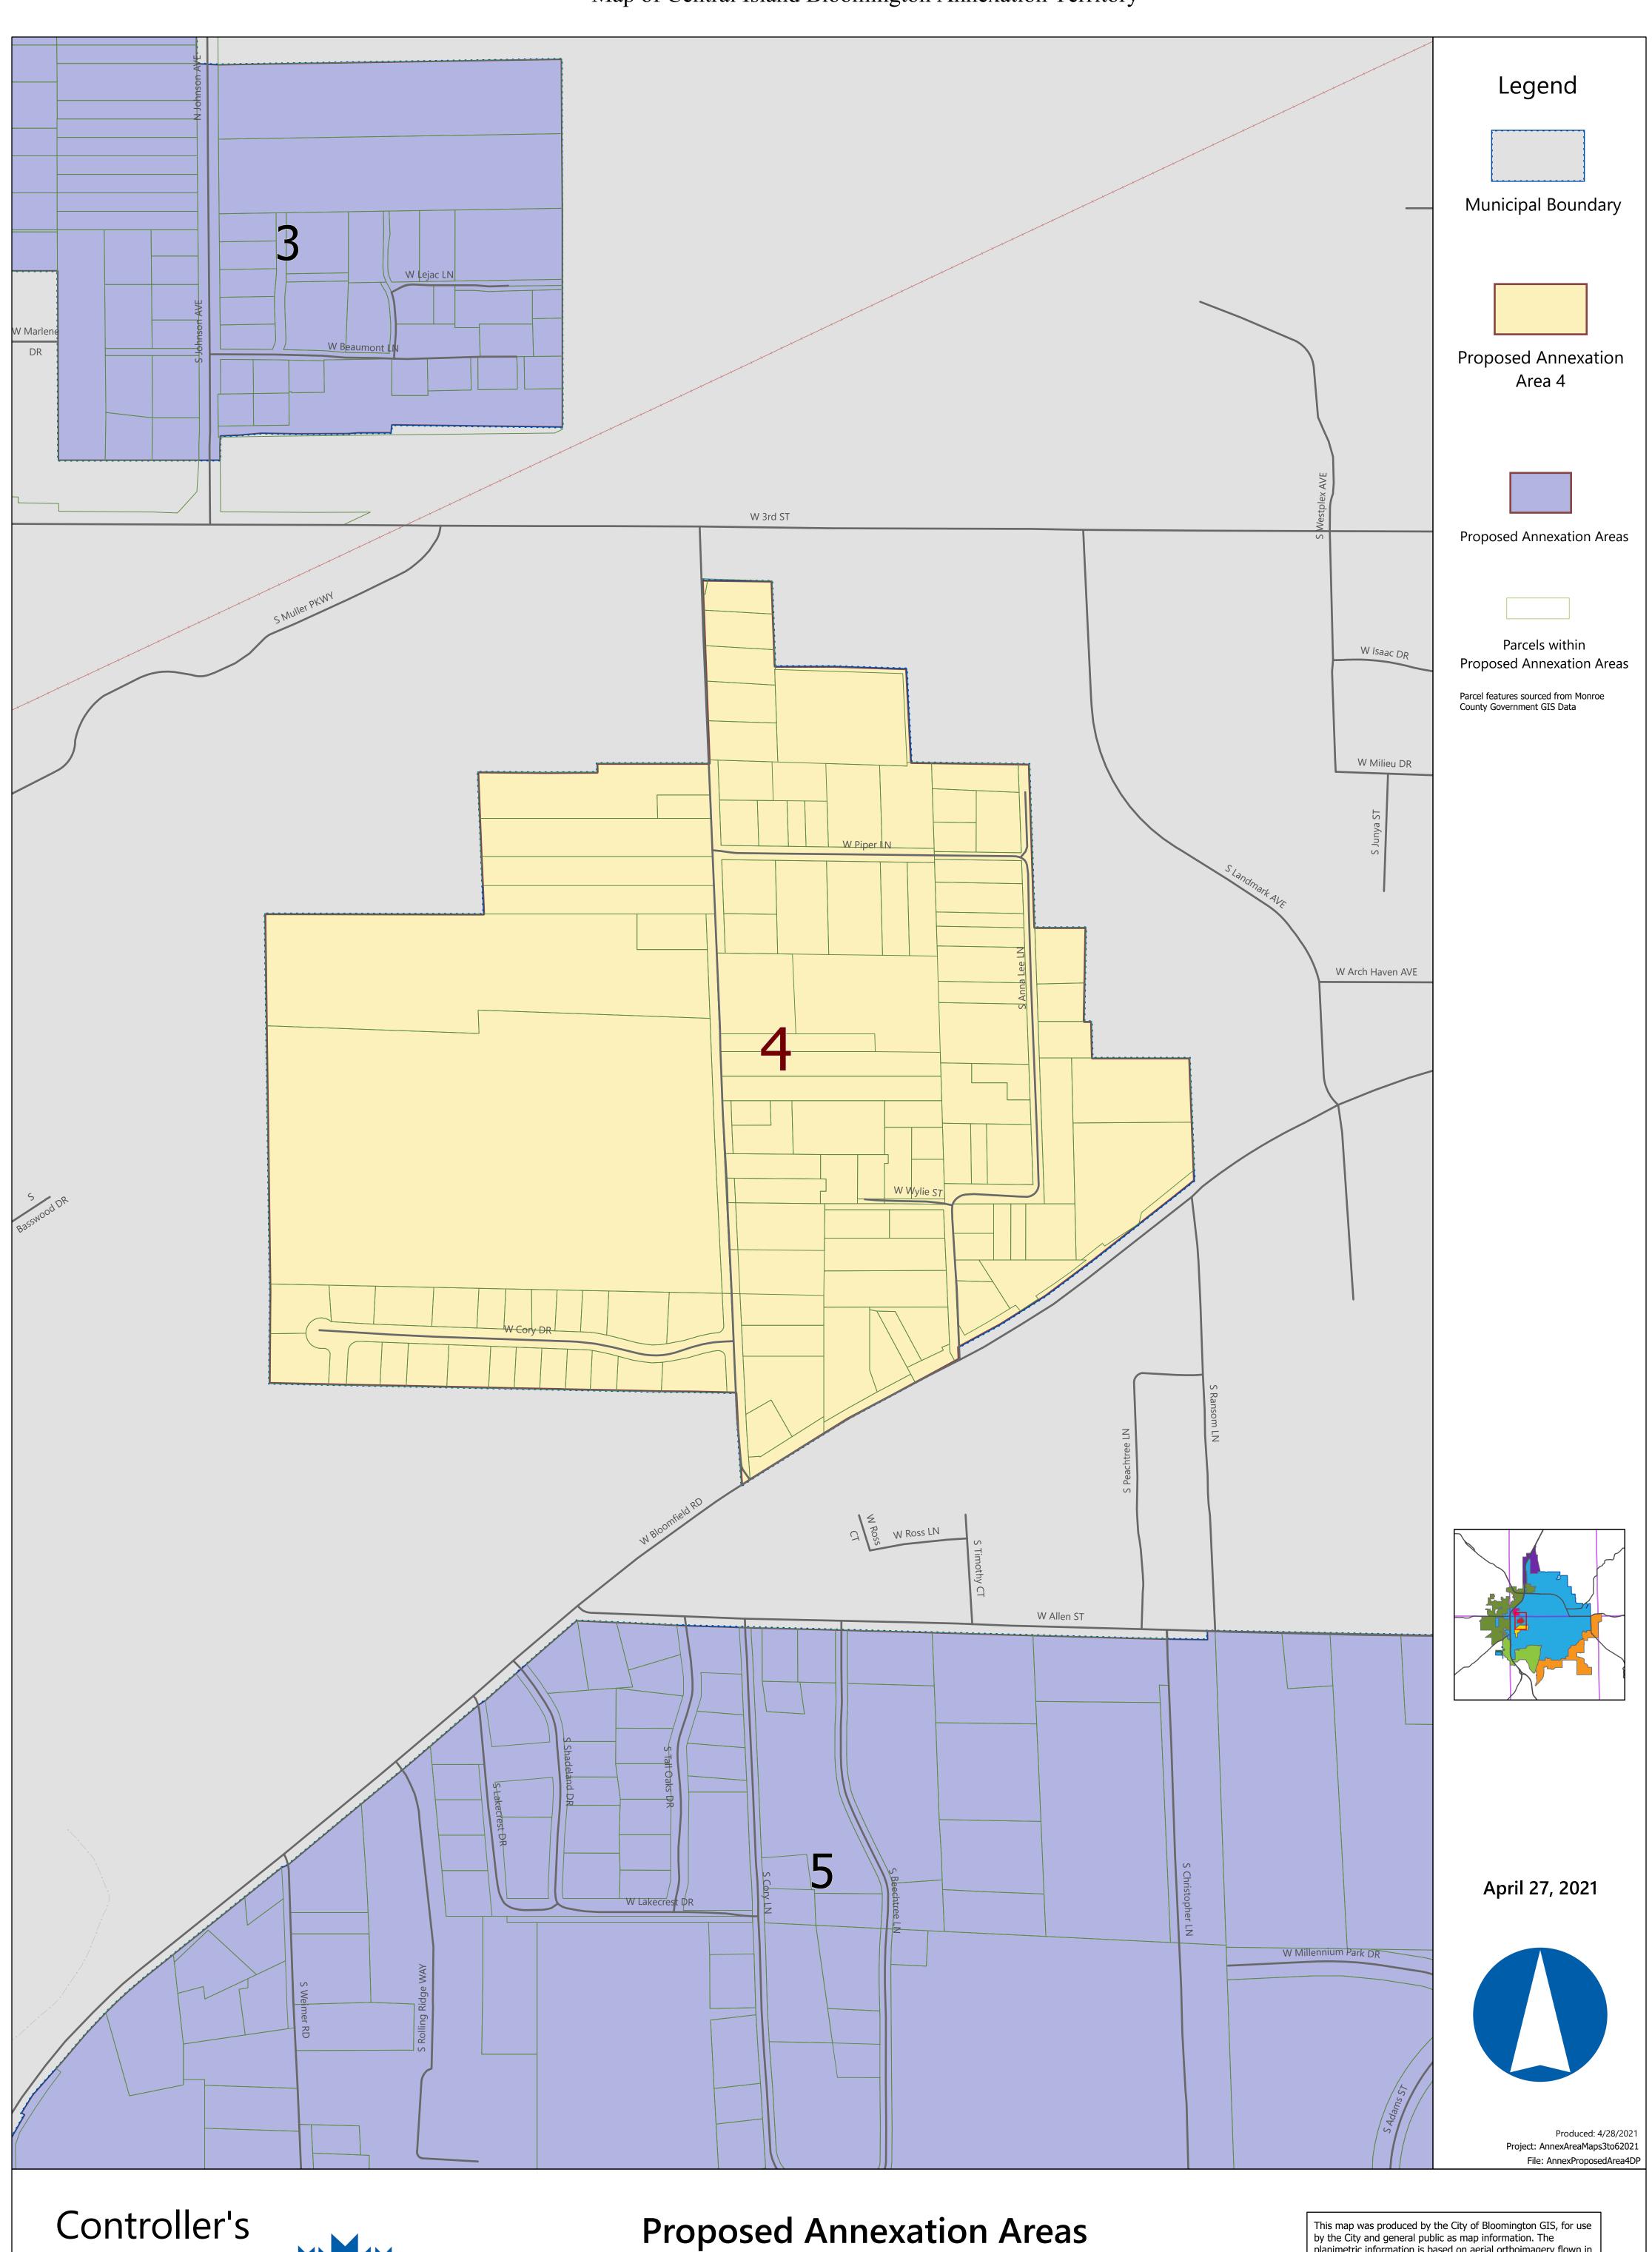

This resolution adopts the updated Fiscal Plan for Municipal Annexation (version 5.0) ("Fiscal Plan 5.0") prepared for the annexation of the Central Island Bloomington Annexation Area depicted in Exhibit A to Ordinance 17-14. Fiscal Plan 5.0 is an updated version of the fiscal plan last adopted by the Council on May 19, 2021, and outlines the proposed plans for the extension of capital and noncapital services in this area.