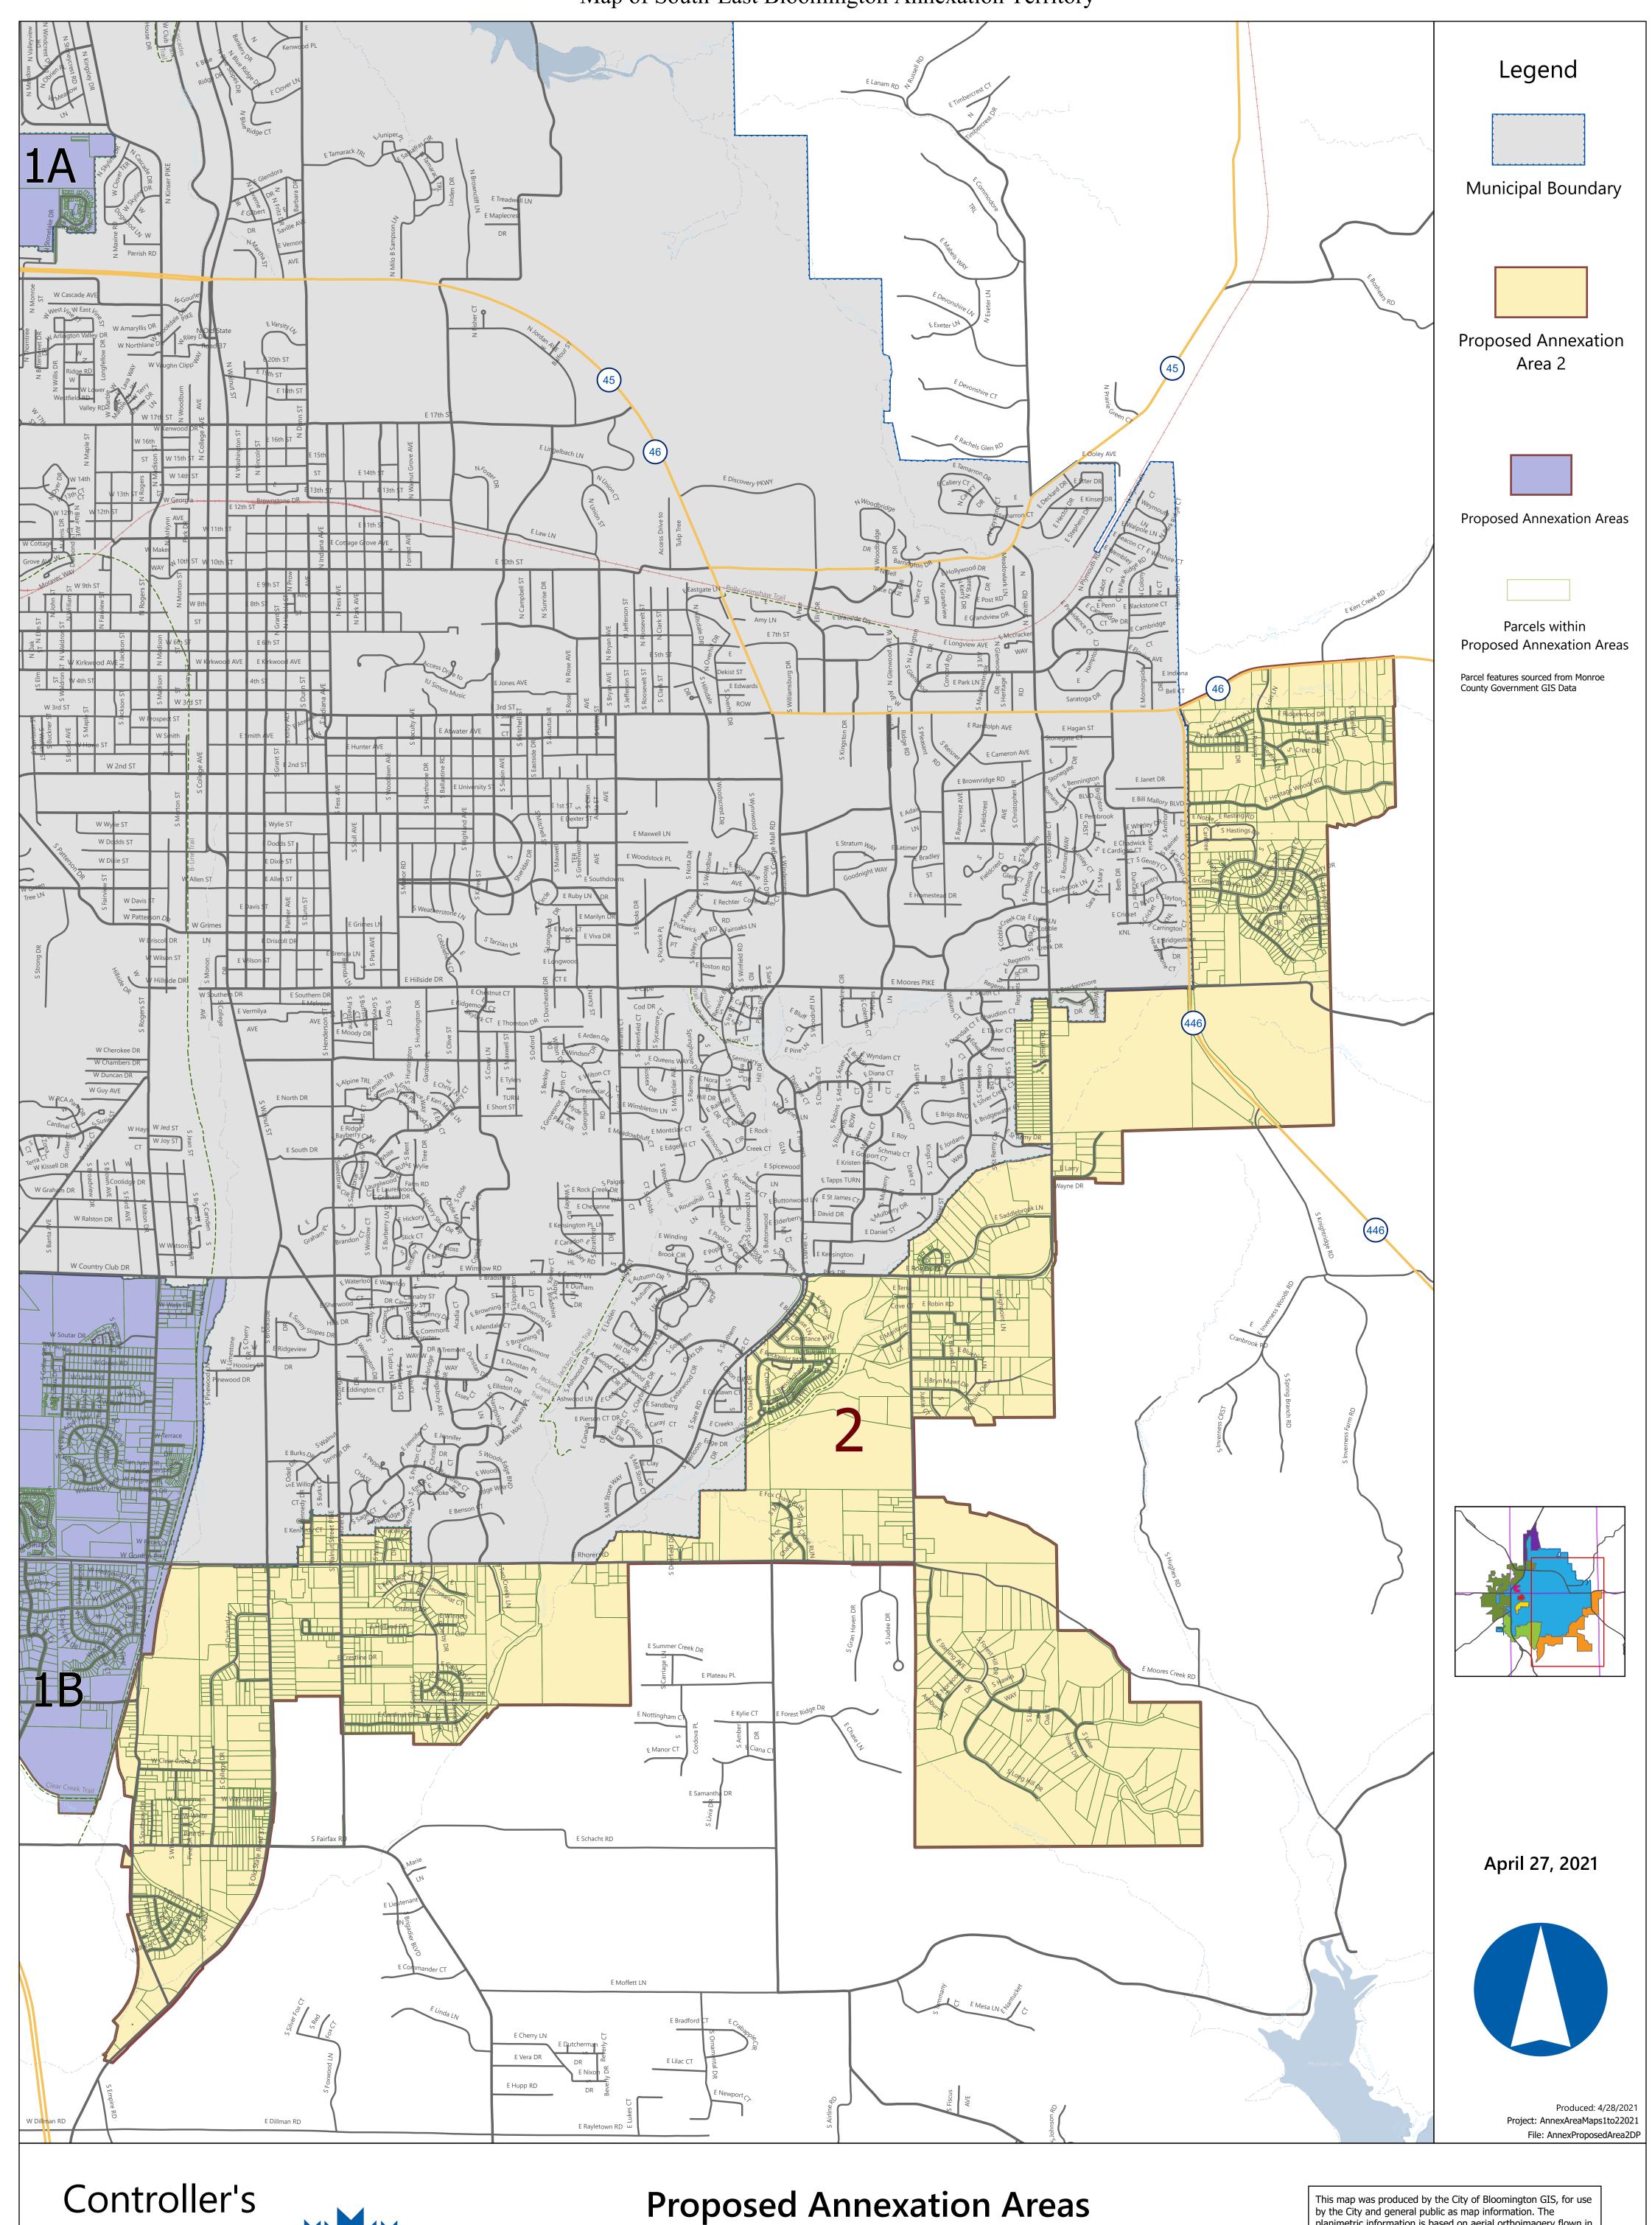

H. Ordinance 17-12 (Area 2) - An Ordinance of the City of Bloomington, Monroe County, Indiana, Annexing Territory to the City of Bloomington, Placing the Same within the Corporate Boundaries thereof, and Making the Same a Part of the City of Bloomington – South-East Bloomington Annexation

This resolution adopts the updated Fiscal Plan for Municipal Annexation (version 5.0) ("Fiscal Plan 5.0") prepared for the annexation of the South-East Bloomington Annexation Area depicted in Exhibit A to Ordinance 17-12, as amended. Fiscal Plan 5.0 is an updated version of the fiscal plan last adopted by the Council on May 19, 2021, and outlines the proposed plans for the extension of capital and noncapital services in this area.

## **South-East Bloomington Annexation**

- WHEREAS, the City of Bloomington ("City") has studied the City's municipal boundaries, areas historically identified for annexation or urbanization, surrounding developed territory, provisions of local government service, agreements for annexation in exchange for City services, and opportunities for growth and development of the City and its surrounding community; and
- WHEREAS, the City has identified several areas outside of the City's current municipal boundaries that are appropriate for annexation to the City, and has determined to proceed through the introduction and consideration of separate ordinances for the several areas, of which the "South-East Bloomington Annexation Area" set forth in this Ordinance is one; and
- WHEREAS, prior to the introduction of annexation ordinances, the City has provided notice to landowners and conducted an outreach program to inform citizens regarding the then-proposed annexations, actively investigated the proposed annexations, and conducted numerous meetings with local residents, businesses, and entities in an effort to develop annexations that include terms that are fair and equitable to the property owners and residents of the City and the annexation areas; and
- WHEREAS, a map and legal description of the "South-East Bloomington Annexation Area" "Annexation Territory") are attached hereto as <u>Exhibit A</u> and <u>Exhibit B</u>, respectively; and
- WHEREAS, the Annexation Territory consists of approximately 2887.71 acres, and is contiguous to the existing City limits; and
- WHEREAS, the City has engaged professionals to study the fiscal and governmental impacts of the annexation on the City and on affected landowners and taxing units; and
- WHEREAS, the City recognizes and accepts its obligations, where applicable, pursuant to I.C. §§ 36-4-3-7 and 36-4-3-10; and
- WHEREAS, prior to adoption of this Ordinance, the City, by resolution, has adopted a written fiscal plan and policy for the provision of services of both a non-capital and capital nature to the Annexation Territory, including cost estimates and financing, and the estimated effect on taxpayers, municipal finances, and other political subdivisions, that meet the requirements of I.C. § 36-4-3; and
- WHEREAS, the terms and conditions of this annexation, including the written fiscal plan and policy, are fairly calculated to make the annexation fair and equitable to property owners and residents of the Annexation Territory and of the City; and
- WHEREAS, the City has further determined the Annexation Territory is needed and can be used by the City of Bloomington for its development in the reasonably near future; and
- WHEREAS, prior to the final adoption of this Ordinance, the City has conducted a public hearing pursuant to proper notice; and