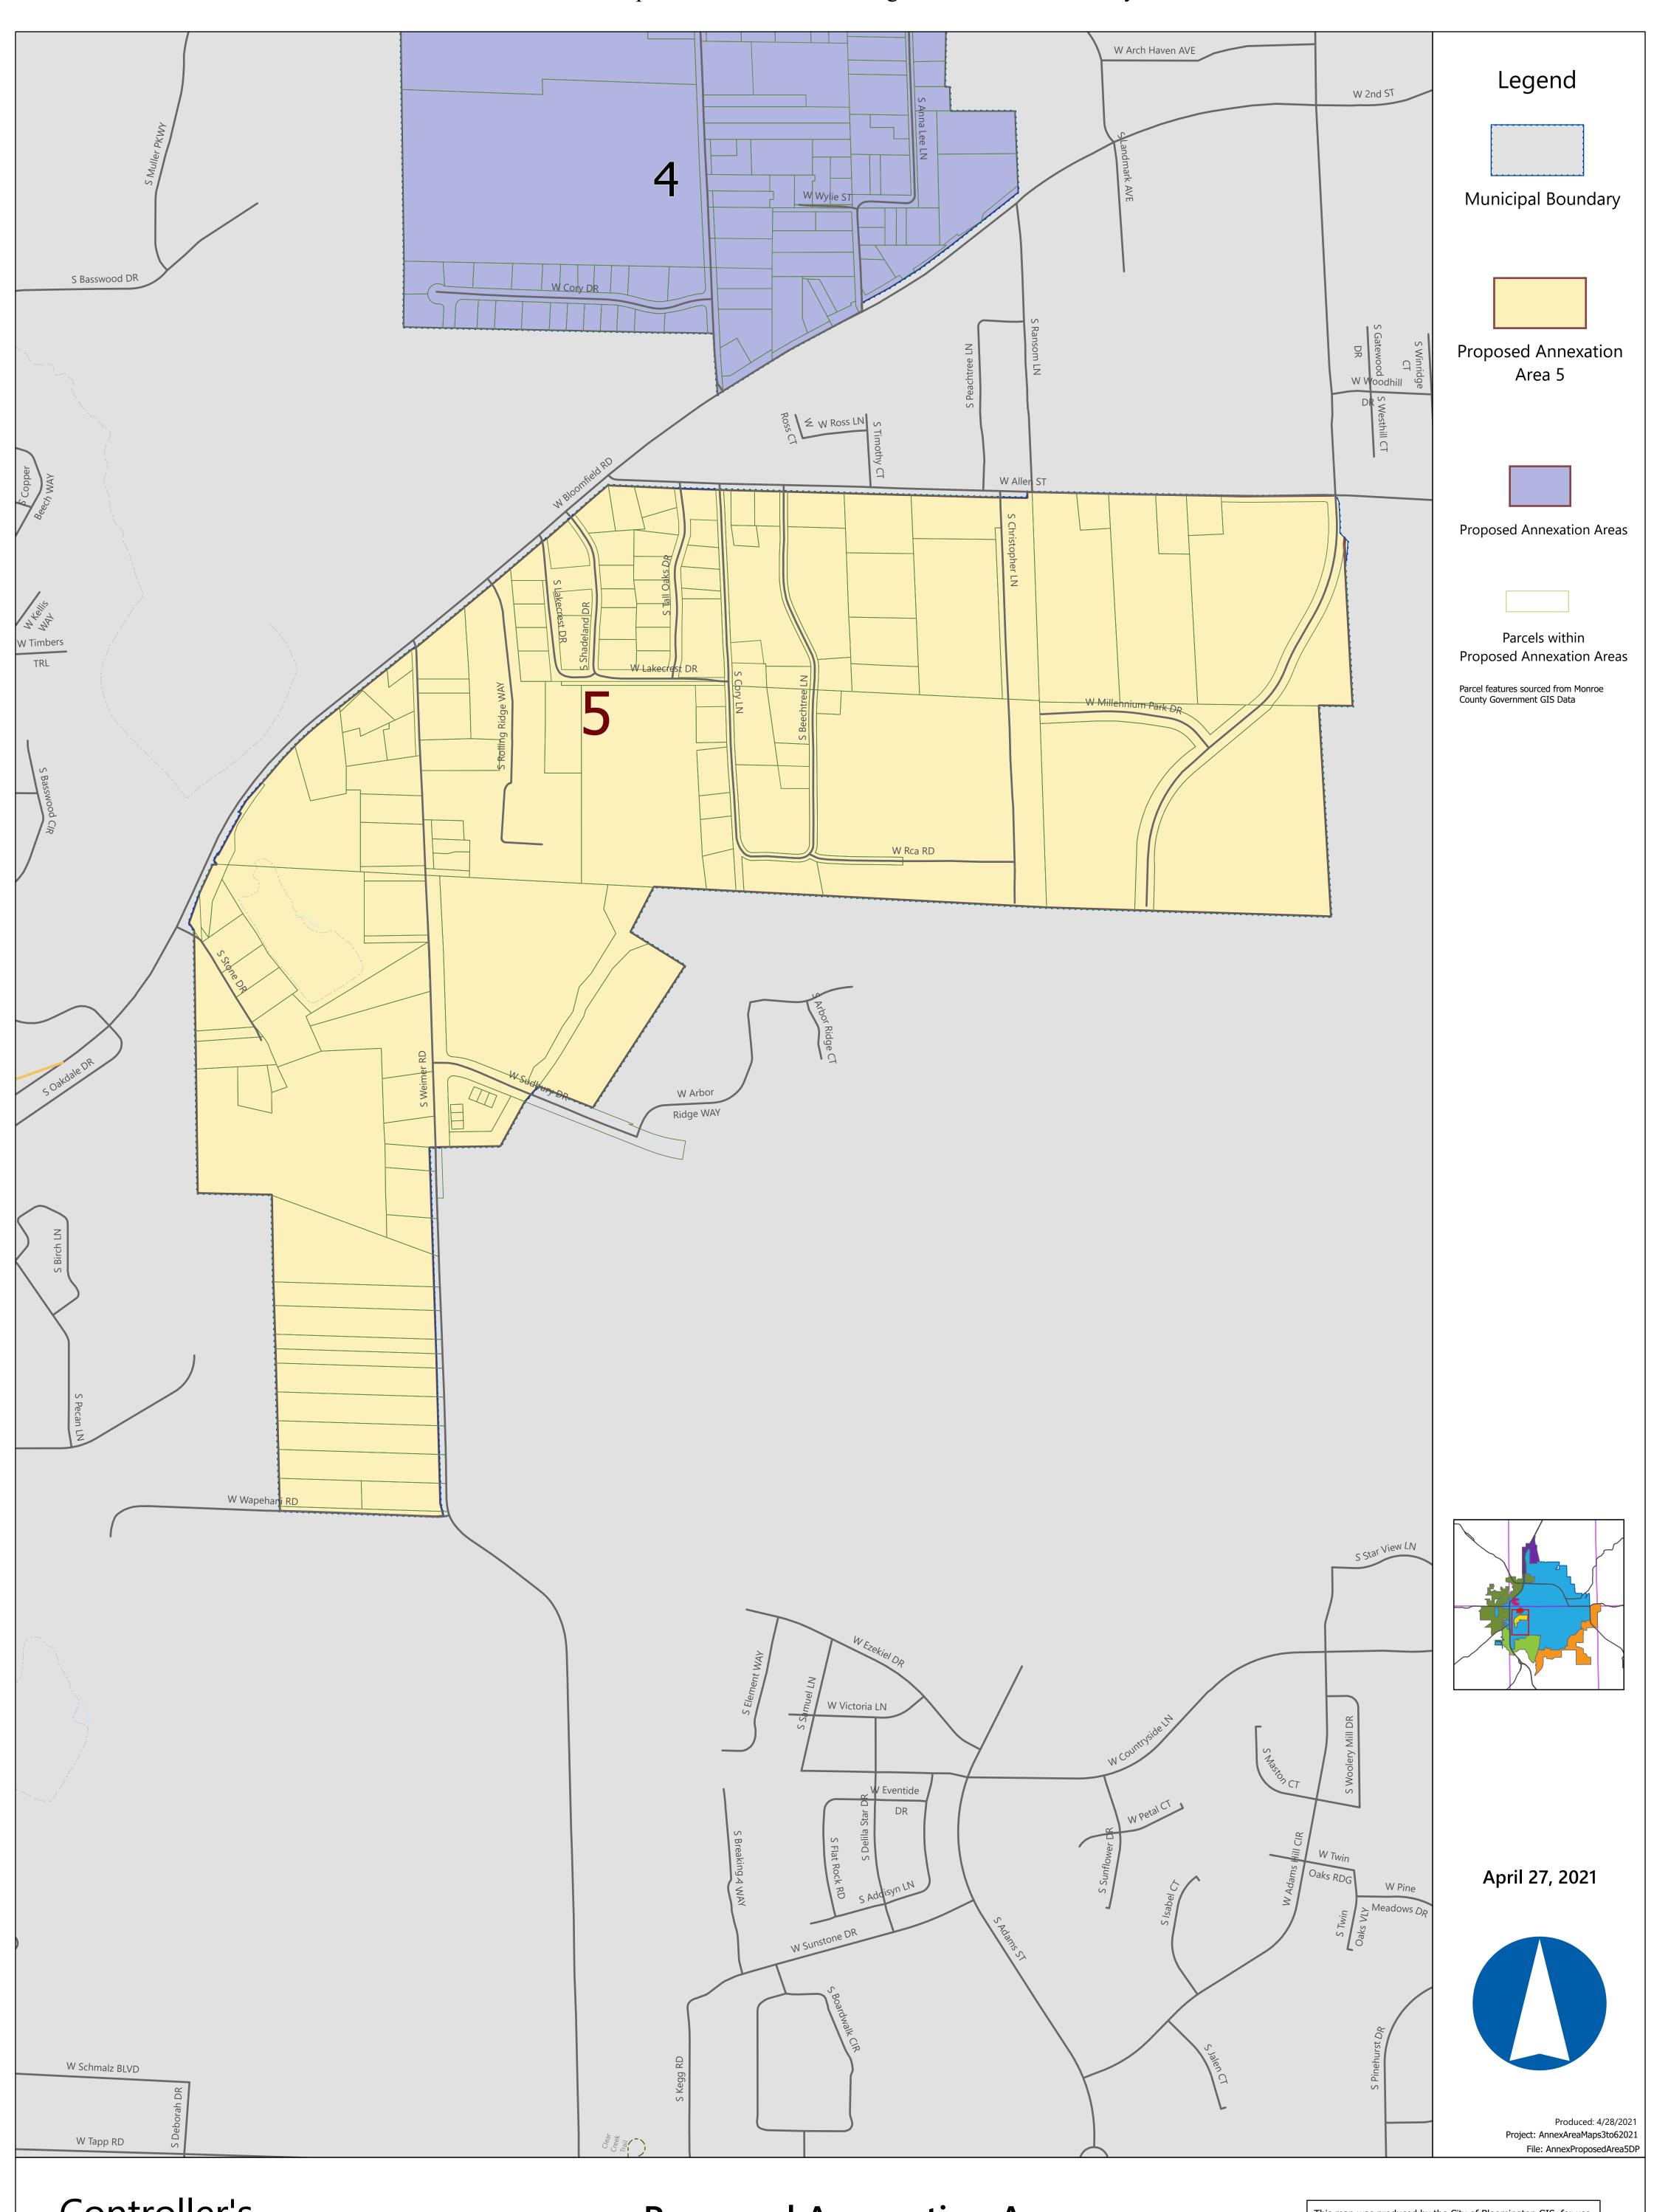

This resolution adopts the updated Fiscal Plan for Municipal Annexation (version 5.0) ("Fiscal Plan 5.0") prepared for the annexation of the South Island Bloomington Annexation Area depicted in Exhibit A to Ordinance 17-15. Fiscal Plan 5.0 is an updated version of the fiscal plan last adopted by the Council on May 19, 2021, and outlines the proposed plans for the extension of capital and noncapital services in this area.