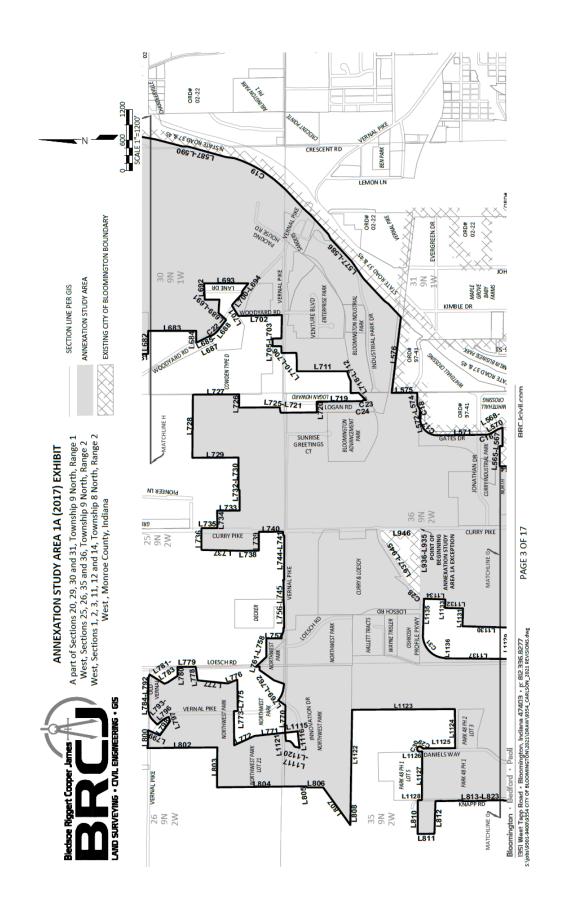

This resolution adopts the updated Fiscal Plan for Municipal Annexation (version 5.0) ("Fiscal Plan 5.0") prepared for the annexation of the South-West A Bloomington Annexation Area depicted in Exhibit A to Ordinance 17-09, as amended. Fiscal Plan 5.0 is an updated version of the fiscal plan last adopted by the Council on May 19, 2021, and outlines the proposed plans for the extension of capital and noncapital services in this area.