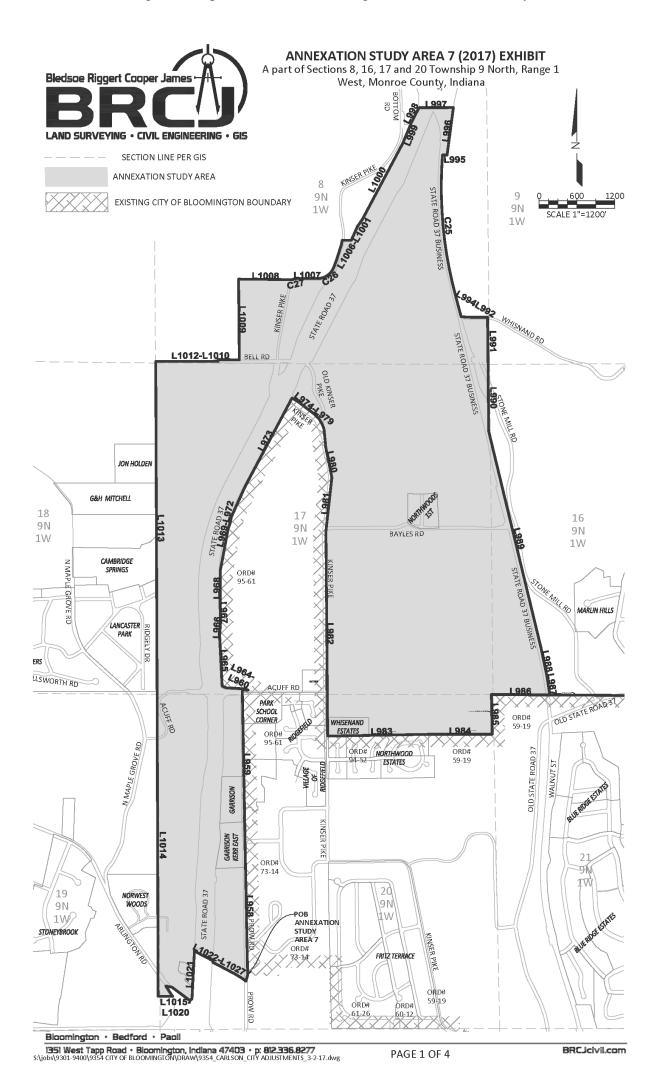

\*Please note that the administration has prepared these updated fiscal plans without including the area proposed for annexation by <u>Ordinance 17-17</u> (Area 7). Based on feedback by the public, input from residents of the area, and comments made by councilmembers, the Mayor recommended the removal of Area 7 on August 10, 2021. Should the Council wish to remove the area, it may vote "no" on the adoption of <u>Ordinance</u> 17-17.