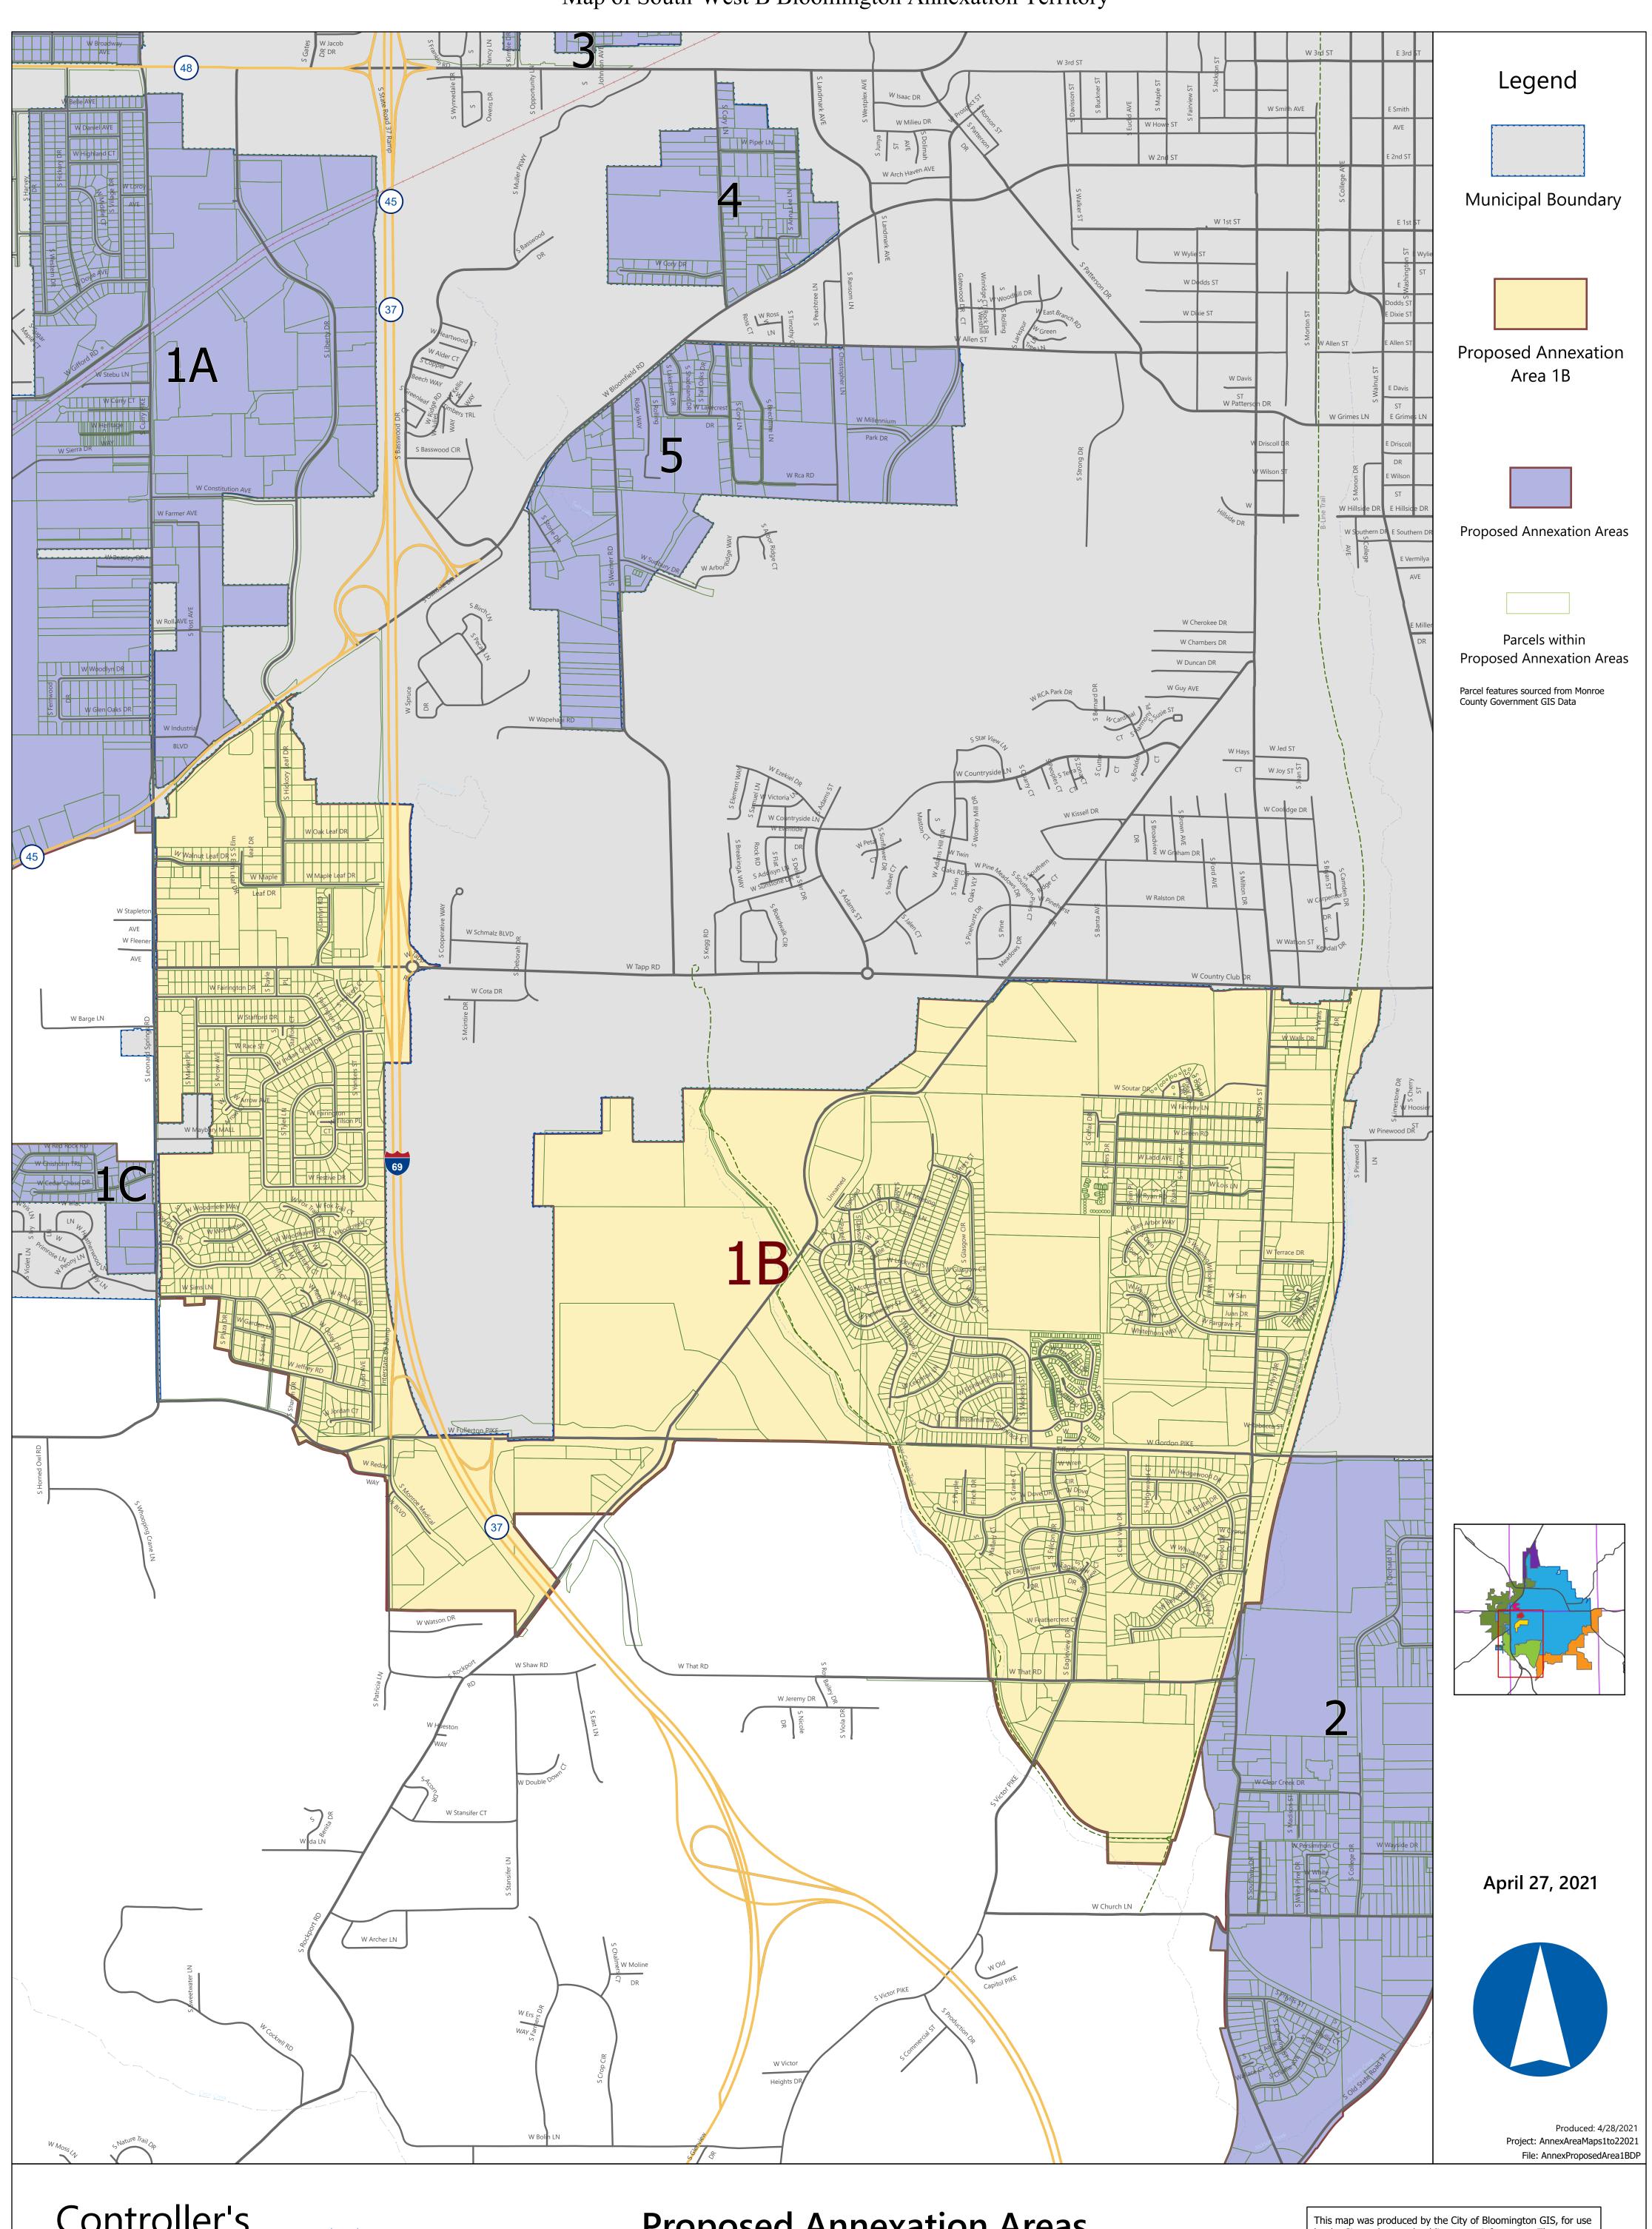

This resolution adopts the updated Fiscal Plan for Municipal Annexation (version 5.0) ("Fiscal Plan 5.0") prepared for the annexation of the South-West B Bloomington Annexation Area depicted in Exhibit A to Ordinance 17-10. Fiscal Plan 5.0 is an updated version of the fiscal plan last adopted by the Council on May 19, 2021, and outlines the proposed plans for the extension of capital and noncapital services in this area.