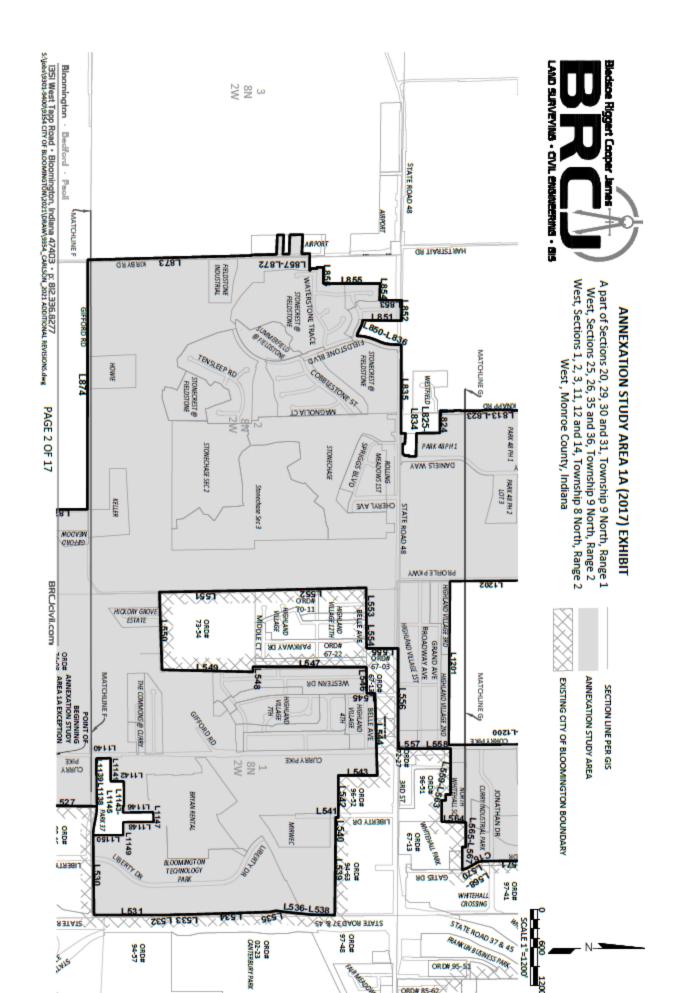

This resolution adopts the updated Fiscal Plan for Municipal Annexation (version 5.0) ("Fiscal Plan 5.0") prepared for the annexation of the South-West A Bloomington Annexation Area depicted in Exhibit A to Ordinance 17-09, as amended. Fiscal Plan 5.0 is an updated version of the fiscal plan last adopted by the Council on May 19, 2021, and outlines the proposed plans for the extension of capital and noncapital services in this area.