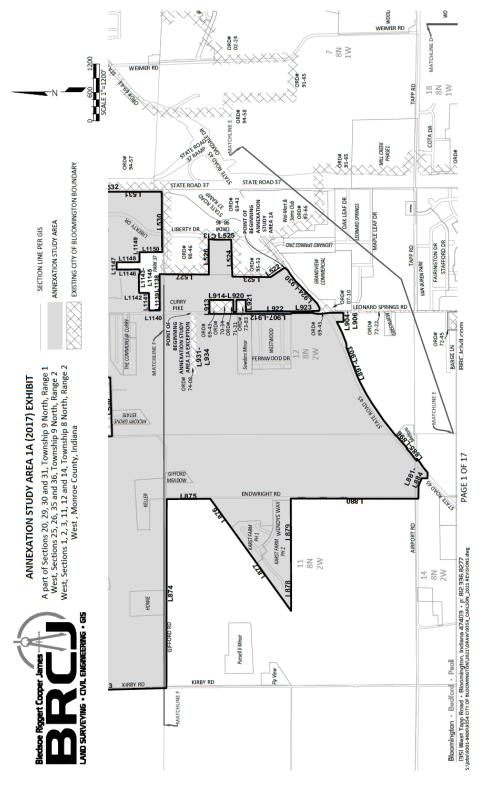

#### **South-West A Bloomington Annexation Area**

- WHEREAS, the City of Bloomington, Indiana ("City") has identified several areas outside of the City's current municipal boundaries for annexation to the City, of which the "South-West A Bloomington Annexation Area" is one; and
- WHEREAS, Ind. Code § 36-4-3-3.1 requires that an annexing municipality develop a written fiscal plan and establish a definite policy, by resolution of the legislative body, before mailing notification to landowners of the annexation public hearing; and
- WHEREAS, the City engaged Reedy Financial Group, P.C., municipal financial and annexation consultants, to develop a written fiscal plan and policy for the provision of municipal services to the annexation areas in 2017, including the estimated effect on taxpayers, municipal finances, and other political subdivisions, that meets the requirements of Ind. Code § 36-4-3-13(d); and
- WHEREAS, on March 29, 2017, the City, by Resolution 17-16, adopted a Fiscal Plan for Municipal Annexation (version 3.0) for the South-West A Bloomington Annexation Area, subject to further amendment; and
- WHEREAS, following the adoption of Fiscal Plan 3.0, the Indiana General Assembly adopted Indiana Code § 36-4-3-11.8, which purported to terminate the City's consideration of annexation of the South-West A Bloomington Annexation Area effective April 30, 2017; and
- WHEREAS, on December 15, 2020, the Indiana Supreme Court issued its opinion in *Holcomb v. City of Bloomington*, Case No. 19S-PL-304, affirming the invalidity of Indiana Code § 36-4-3-11.8 as unconstitutional special legislation; and
- WHEREAS, following the Indiana Supreme Court's decision, on May 19, 2021, the City, by Resolution 21-09, adopted an updated Fiscal Plan for Municipal Annexation (version 4.0) for the South-West A Bloomington Annexation Area, subject to further amendment; and
- WHEREAS, the City has continually received input from the public and community concerning the annexations, and Reedy Financial has worked with the City to further refine and develop an updated comprehensive fiscal plan for the several areas still identified for annexation, which updated fiscal plan is then divided into separate fiscal plans for each area, including the South-West A Bloomington Annexation Area; and
- WHEREAS, the updated written fiscal plan and definite policy provide for the provision of City services of a noncapital nature to the annexation territory within one (1) year after the effective date of annexation in a manner equivalent in standard and scope to those noncapital services provided to areas within the current corporate boundaries, regardless of similar topography, patterns of land use, and population density; and

This resolution adopts the updated Fiscal Plan for Municipal Annexation (version 5.0) ("Fiscal Plan 5.0") prepared for the annexation of the South-West A Bloomington Annexation Area depicted in Exhibit A to Ordinance 17-09, as amended. Fiscal Plan 5.0 is an updated version of the fiscal plan last adopted by the Council on May 19, 2021, and outlines the proposed plans for the extension of capital and noncapital services in this area.