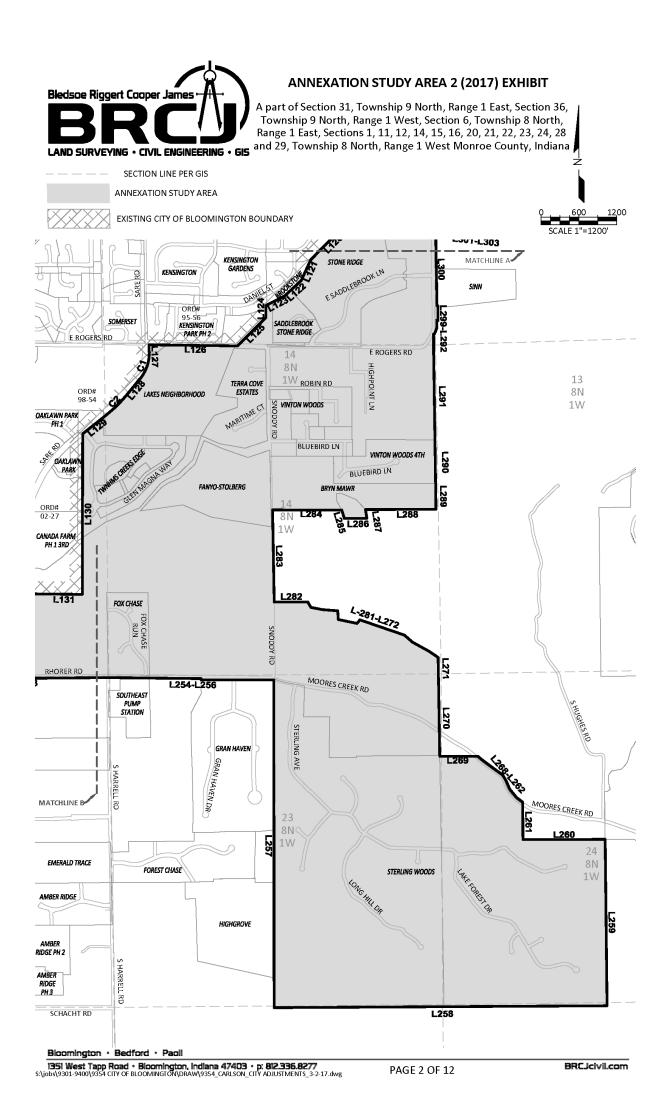

H. Ordinance 17-12 (Area 2) - An Ordinance of the City of Bloomington, Monroe County, Indiana, Annexing Territory to the City of Bloomington, Placing the Same within the Corporate Boundaries thereof, and Making the Same a Part of the City of Bloomington – South-East Bloomington Annexation

This resolution adopts the updated Fiscal Plan for Municipal Annexation (version 5.0) ("Fiscal Plan 5.0") prepared for the annexation of the South-East Bloomington Annexation Area depicted in Exhibit A to Ordinance 17-12, as amended. Fiscal Plan 5.0 is an updated version of the fiscal plan last adopted by the Council on May 19, 2021, and outlines the proposed plans for the extension of capital and noncapital services in this area.

## **South-East Bloomington Annexation**

- WHEREAS, the City of Bloomington ("City") has studied the City's municipal boundaries, areas historically identified for annexation or urbanization, surrounding developed territory, provisions of local government service, agreements for annexation in exchange for City services, and opportunities for growth and development of the City and its surrounding community; and
- WHEREAS, the City has identified several areas outside of the City's current municipal boundaries that are appropriate for annexation to the City, and has determined to proceed through the introduction and consideration of separate ordinances for the several areas, of which the "South-East Bloomington Annexation Area" set forth in this Ordinance is one; and
- WHEREAS, prior to the introduction of annexation ordinances, the City has provided notice to landowners and conducted an outreach program to inform citizens regarding the then-proposed annexations, actively investigated the proposed annexations, and conducted numerous meetings with local residents, businesses, and entities in an effort to develop annexations that include terms that are fair and equitable to the property owners and residents of the City and the annexation areas; and
- WHEREAS, a map and legal description of the "South-East Bloomington Annexation Area" "Annexation Territory") are attached hereto as <u>Exhibit A</u> and <u>Exhibit B</u>, respectively; and
- WHEREAS, the Annexation Territory consists of approximately 2887.71 acres, and is contiguous to the existing City limits; and
- WHEREAS, the City has engaged professionals to study the fiscal and governmental impacts of the annexation on the City and on affected landowners and taxing units; and
- WHEREAS, the City recognizes and accepts its obligations, where applicable, pursuant to I.C. §§ 36-4-3-7 and 36-4-3-10; and
- WHEREAS, prior to adoption of this Ordinance, the City, by resolution, has adopted a written fiscal plan and policy for the provision of services of both a non-capital and capital nature to the Annexation Territory, including cost estimates and financing, and the estimated effect on taxpayers, municipal finances, and other political subdivisions, that meet the requirements of I.C. § 36-4-3; and
- WHEREAS, the terms and conditions of this annexation, including the written fiscal plan and policy, are fairly calculated to make the annexation fair and equitable to property owners and residents of the Annexation Territory and of the City; and
- WHEREAS, the City has further determined the Annexation Territory is needed and can be used by the City of Bloomington for its development in the reasonably near future; and
- WHEREAS, prior to the final adoption of this Ordinance, the City has conducted a public hearing pursuant to proper notice; and