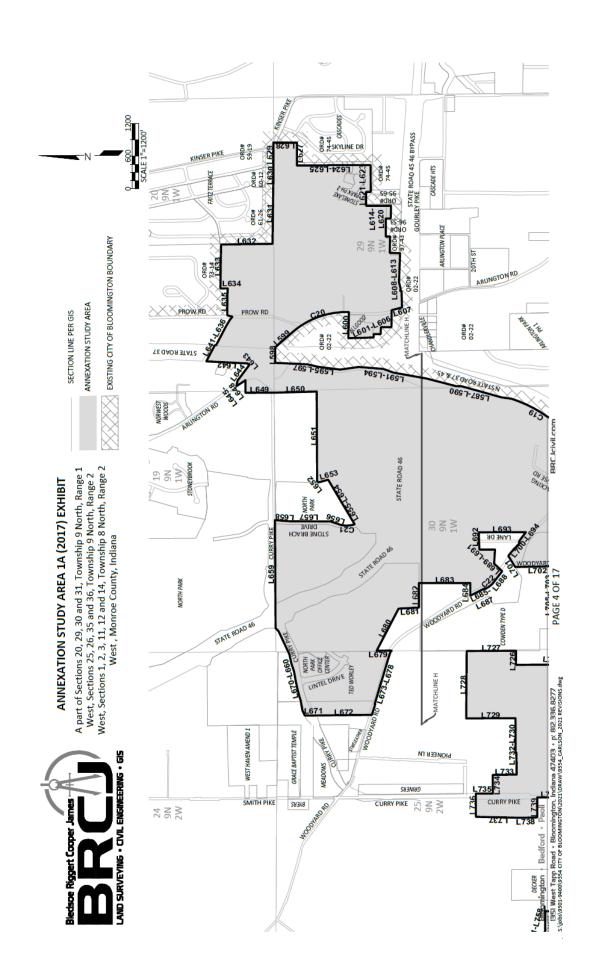

This resolution adopts the updated Fiscal Plan for Municipal Annexation (version 5.0) ("Fiscal Plan 5.0") prepared for the annexation of the South-West A Bloomington Annexation Area depicted in Exhibit A to Ordinance 17-09, as amended. Fiscal Plan 5.0 is an updated version of the fiscal plan last adopted by the Council on May 19, 2021, and outlines the proposed plans for the extension of capital and noncapital services in this area.