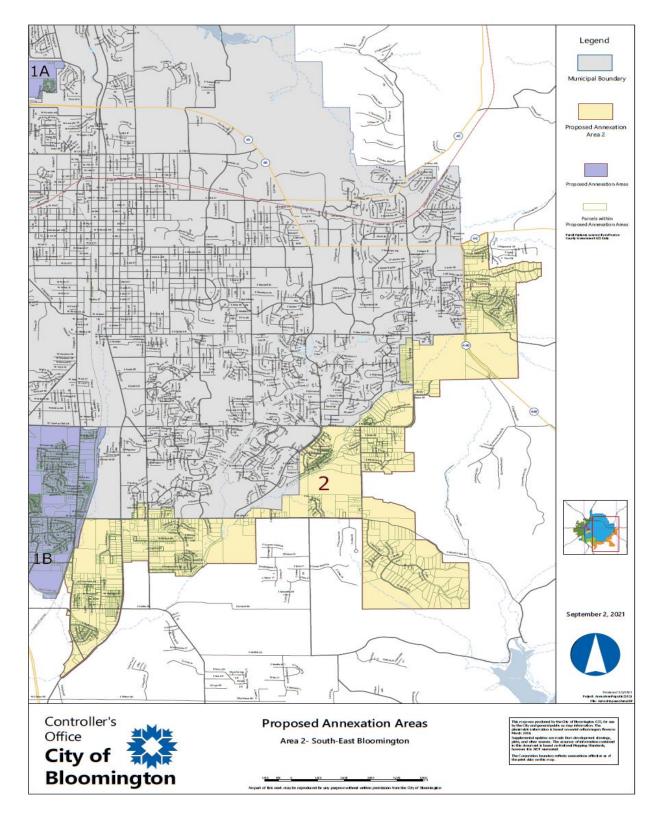

This resolution adopts the updated Fiscal Plan for Municipal Annexation (version 5.0) ("Fiscal Plan 5.0") prepared for the annexation of the South-East Bloomington Annexation Area depicted in Exhibit A to Ordinance 17-12, as amended. Fiscal Plan 5.0 is an updated version of the fiscal plan last adopted by the Council on May 19, 2021, and outlines the proposed plans for the extension of capital and noncapital services in this area.

## **ORDINANCE 17-12**

## AN ORDINANCE OF THE CITY OF BLOOMINGTON, MONROE COUNTY, INDIANA, ANNEXING TERRITORY TO THE CITY OF BLOOMINGTON, PLACING THE SAME WITHIN THE CORPORATE BOUNDARIES THEREOF, AND MAKING THE SAME A PART OF THE CITY OF BLOOMINGTON

## **South-East Bloomington Annexation**

- WHEREAS, the City of Bloomington ("City") has studied the City's municipal boundaries, areas historically identified for annexation or urbanization, surrounding developed territory, provisions of local government service, agreements for annexation in exchange for City services, and opportunities for growth and development of the City and its surrounding community; and
- WHEREAS, the City has identified several areas outside of the City's current municipal boundaries that are appropriate for annexation to the City, and has determined to proceed through the introduction and consideration of separate ordinances for the several areas, of which the "South-East Bloomington Annexation Area" set forth in this Ordinance is one; and
- WHEREAS, prior to the introduction of annexation ordinances, the City has provided notice to landowners and conducted an outreach program to inform citizens regarding the then-proposed annexations, actively investigated the proposed annexations, and conducted numerous meetings with local residents, businesses, and entities in an effort to develop annexations that include terms that are fair and equitable to the property owners and residents of the City and the annexation areas; and
- WHEREAS, a map and legal description of the "South-East Bloomington Annexation Area" "Annexation Territory") are attached hereto as <u>Exhibit A</u> and <u>Exhibit B</u>, respectively; and
- WHEREAS, the Annexation Territory consists of approximately 2887.71 acres, and is contiguous to the existing City limits; and
- WHEREAS, the City has engaged professionals to study the fiscal and governmental impacts of the annexation on the City and on affected landowners and taxing units; and
- WHEREAS, the City recognizes and accepts its obligations, where applicable, pursuant to I.C. §§ 36-4-3-7 and 36-4-3-10; and
- WHEREAS, prior to adoption of this Ordinance, the City, by resolution, has adopted a written fiscal plan and policy for the provision of services of both a non-capital and capital nature to the Annexation Territory, including cost estimates and financing, and the estimated effect on taxpayers, municipal finances, and other political subdivisions, that meet the requirements of I.C. § 36-4-3; and
- WHEREAS, the terms and conditions of this annexation, including the written fiscal plan and policy, are fairly calculated to make the annexation fair and equitable to property owners and residents of the Annexation Territory and of the City; and
- WHEREAS, the City has further determined the Annexation Territory is needed and can be used by the City of Bloomington for its development in the reasonably near future; and
- WHEREAS, prior to the final adoption of this Ordinance, the City has conducted a public hearing pursuant to proper notice; and