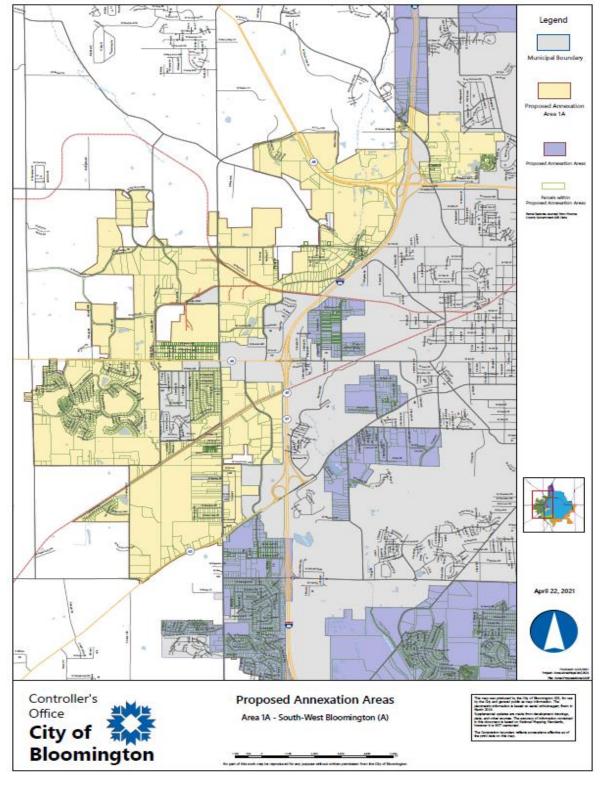

#### **South-West A Bloomington Annexation Area**

- WHEREAS, the City of Bloomington, Indiana ("City") has identified several areas outside of the City's current municipal boundaries for annexation to the City, of which the "South-West A Bloomington Annexation Area" is one; and
- WHEREAS, Ind. Code § 36-4-3-3.1 requires that an annexing municipality develop a written fiscal plan and establish a definite policy, by resolution of the legislative body, before mailing notification to landowners of the annexation public hearing; and
- WHEREAS, the City engaged Reedy Financial Group, P.C., municipal financial and annexation consultants, to develop a written fiscal plan and policy for the provision of municipal services to the annexation areas in 2017, including the estimated effect on taxpayers, municipal finances, and other political subdivisions, that meets the requirements of Ind. Code § 36-4-3-13(d); and
- WHEREAS, on March 29, 2017, the City, by Resolution 17-16, adopted a Fiscal Plan for Municipal Annexation (version 3.0) for the South-West A Bloomington Annexation Area, subject to further amendment; and
- WHEREAS, following the adoption of Fiscal Plan 3.0, the Indiana General Assembly adopted Indiana Code § 36-4-3-11.8, which purported to terminate the City's consideration of annexation of the South-West A Bloomington Annexation Area effective April 30, 2017; and
- WHEREAS, on December 15, 2020, the Indiana Supreme Court issued its opinion in *Holcomb v. City of Bloomington*, Case No. 19S-PL-304, affirming the invalidity of Indiana Code § 36-4-3-11.8 as unconstitutional special legislation; and
- WHEREAS, following the Indiana Supreme Court's decision, on May 19, 2021, the City, by Resolution 21-09, adopted an updated Fiscal Plan for Municipal Annexation (version 4.0) for the South-West A Bloomington Annexation Area, subject to further amendment; and
- WHEREAS, the City has continually received input from the public and community concerning the annexations, and Reedy Financial has worked with the City to further refine and develop an updated comprehensive fiscal plan for the several areas still identified for annexation, which updated fiscal plan is then divided into separate fiscal plans for each area, including the South-West A Bloomington Annexation Area; and
- WHEREAS, the updated written fiscal plan and definite policy provide for the provision of City services of a noncapital nature to the annexation territory within one (1) year after the effective date of annexation in a manner equivalent in standard and scope to those noncapital services provided to areas within the current corporate boundaries, regardless of similar topography, patterns of land use, and population density; and

This resolution adopts the updated Fiscal Plan for Municipal Annexation (version 5.0) ("Fiscal Plan 5.0") prepared for the annexation of the South-West A Bloomington Annexation Area depicted in Exhibit A to Ordinance 17-09, as amended. Fiscal Plan 5.0 is an updated version of the fiscal plan last adopted by the Council on May 19, 2021, and outlines the proposed plans for the extension of capital and noncapital services in this area.