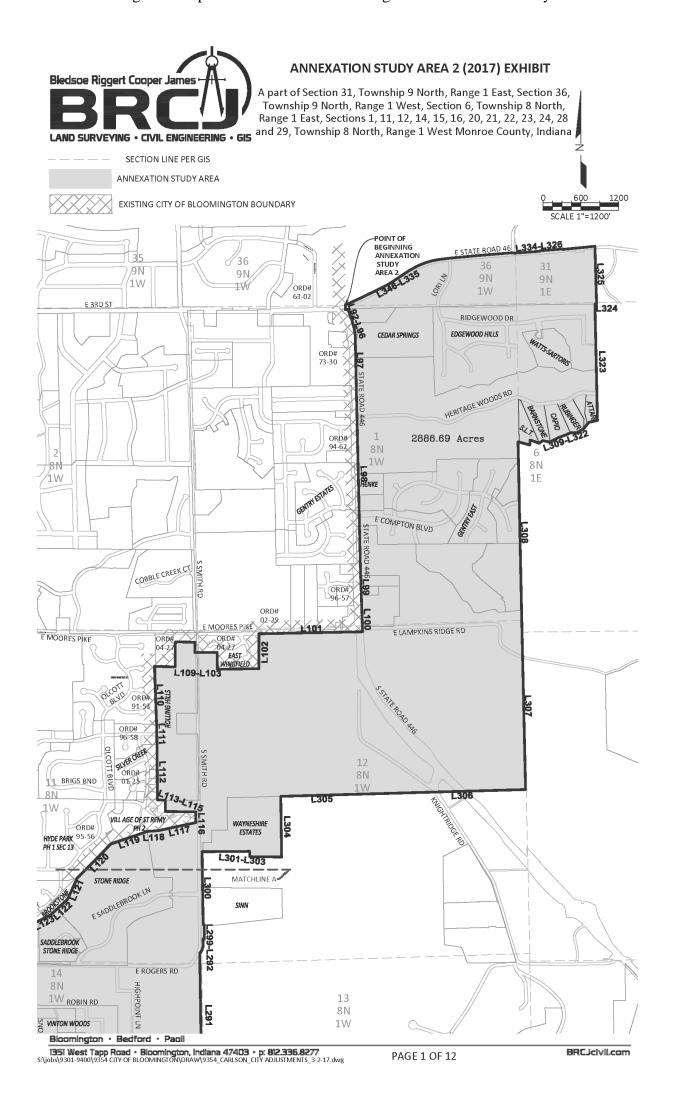

H. Ordinance 17-12 (Area 2) - An Ordinance of the City of Bloomington, Monroe County, Indiana, Annexing Territory to the City of Bloomington, Placing the Same within the Corporate Boundaries thereof, and Making the Same a Part of the City of Bloomington – South-East Bloomington Annexation

This resolution adopts the updated Fiscal Plan for Municipal Annexation (version 5.0) ("Fiscal Plan 5.0") prepared for the annexation of the South-East Bloomington Annexation Area depicted in Exhibit A to Ordinance 17-12, as amended. Fiscal Plan 5.0 is an updated version of the fiscal plan last adopted by the Council on May 19, 2021, and outlines the proposed plans for the extension of capital and noncapital services in this area.

## **South-East Bloomington Annexation**

- WHEREAS, the City of Bloomington ("City") has studied the City's municipal boundaries, areas historically identified for annexation or urbanization, surrounding developed territory, provisions of local government service, agreements for annexation in exchange for City services, and opportunities for growth and development of the City and its surrounding community; and
- WHEREAS, the City has identified several areas outside of the City's current municipal boundaries that are appropriate for annexation to the City, and has determined to proceed through the introduction and consideration of separate ordinances for the several areas, of which the "South-East Bloomington Annexation Area" set forth in this Ordinance is one; and
- WHEREAS, prior to the introduction of annexation ordinances, the City has provided notice to landowners and conducted an outreach program to inform citizens regarding the then-proposed annexations, actively investigated the proposed annexations, and conducted numerous meetings with local residents, businesses, and entities in an effort to develop annexations that include terms that are fair and equitable to the property owners and residents of the City and the annexation areas; and
- WHEREAS, a map and legal description of the "South-East Bloomington Annexation Area" "Annexation Territory") are attached hereto as <u>Exhibit A</u> and <u>Exhibit B</u>, respectively; and
- WHEREAS, the Annexation Territory consists of approximately 2887.71 acres, and is contiguous to the existing City limits; and
- WHEREAS, the City has engaged professionals to study the fiscal and governmental impacts of the annexation on the City and on affected landowners and taxing units; and
- WHEREAS, the City recognizes and accepts its obligations, where applicable, pursuant to I.C. §§ 36-4-3-7 and 36-4-3-10; and
- WHEREAS, prior to adoption of this Ordinance, the City, by resolution, has adopted a written fiscal plan and policy for the provision of services of both a non-capital and capital nature to the Annexation Territory, including cost estimates and financing, and the estimated effect on taxpayers, municipal finances, and other political subdivisions, that meet the requirements of I.C. § 36-4-3; and
- WHEREAS, the terms and conditions of this annexation, including the written fiscal plan and policy, are fairly calculated to make the annexation fair and equitable to property owners and residents of the Annexation Territory and of the City; and
- WHEREAS, the City has further determined the Annexation Territory is needed and can be used by the City of Bloomington for its development in the reasonably near future; and
- WHEREAS, prior to the final adoption of this Ordinance, the City has conducted a public hearing pursuant to proper notice; and