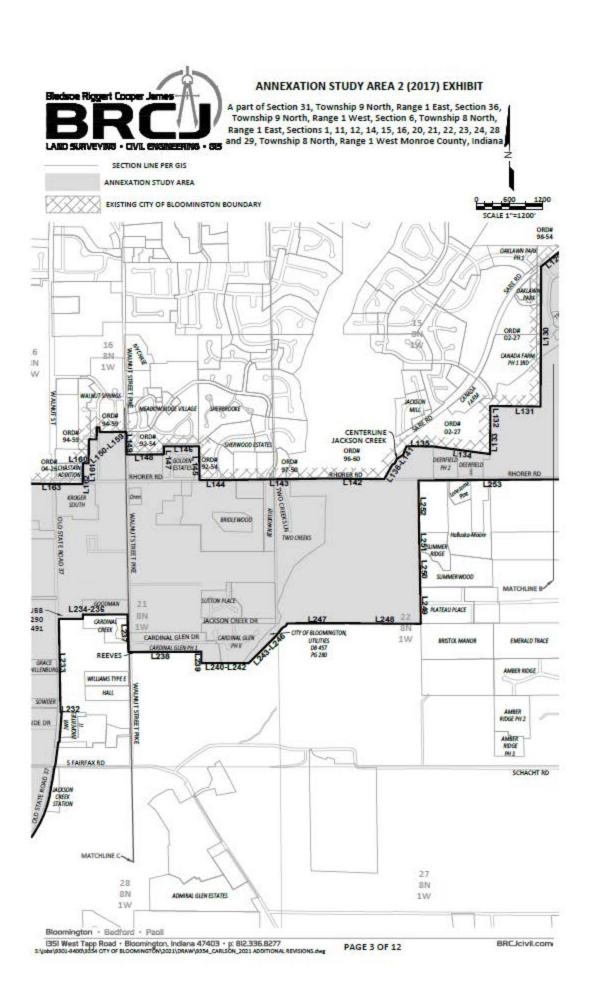

This resolution adopts the updated Fiscal Plan for Municipal Annexation (version 5.0) ("Fiscal Plan 5.0") prepared for the annexation of the South-East Bloomington Annexation Area depicted in Exhibit A to Ordinance 17-12, as amended. Fiscal Plan 5.0 is an updated version of the fiscal plan last adopted by the Council on May 19, 2021, and outlines the proposed plans for the extension of capital and noncapital services in this area.

## **South-East Bloomington Annexation**

- WHEREAS, the City of Bloomington ("City") has studied the City's municipal boundaries, areas historically identified for annexation or urbanization, surrounding developed territory, provisions of local government service, agreements for annexation in exchange for City services, and opportunities for growth and development of the City and its surrounding community; and
- WHEREAS, the City has identified several areas outside of the City's current municipal boundaries that are appropriate for annexation to the City, and has determined to proceed through the introduction and consideration of separate ordinances for the several areas, of which the "South-East Bloomington Annexation Area" set forth in this Ordinance is one; and
- WHEREAS, prior to the introduction of annexation ordinances, the City has provided notice to landowners and conducted an outreach program to inform citizens regarding the then-proposed annexations, actively investigated the proposed annexations, and conducted numerous meetings with local residents, businesses, and entities in an effort to develop annexations that include terms that are fair and equitable to the property owners and residents of the City and the annexation areas; and
- WHEREAS, a map and legal description of the "South-East Bloomington Annexation Area" "Annexation Territory") are attached hereto as <u>Exhibit A</u> and <u>Exhibit B</u>, respectively; and
- WHEREAS, the Annexation Territory consists of approximately 2887.71 acres, and is contiguous to the existing City limits; and
- WHEREAS, the City has engaged professionals to study the fiscal and governmental impacts of the annexation on the City and on affected landowners and taxing units; and
- WHEREAS, the City recognizes and accepts its obligations, where applicable, pursuant to I.C. §§ 36-4-3-7 and 36-4-3-10; and
- WHEREAS, prior to adoption of this Ordinance, the City, by resolution, has adopted a written fiscal plan and policy for the provision of services of both a non-capital and capital nature to the Annexation Territory, including cost estimates and financing, and the estimated effect on taxpayers, municipal finances, and other political subdivisions, that meet the requirements of I.C. § 36-4-3; and
- WHEREAS, the terms and conditions of this annexation, including the written fiscal plan and policy, are fairly calculated to make the annexation fair and equitable to property owners and residents of the Annexation Territory and of the City; and
- WHEREAS, the City has further determined the Annexation Territory is needed and can be used by the City of Bloomington for its development in the reasonably near future; and
- WHEREAS, prior to the final adoption of this Ordinance, the City has conducted a public hearing pursuant to proper notice; and