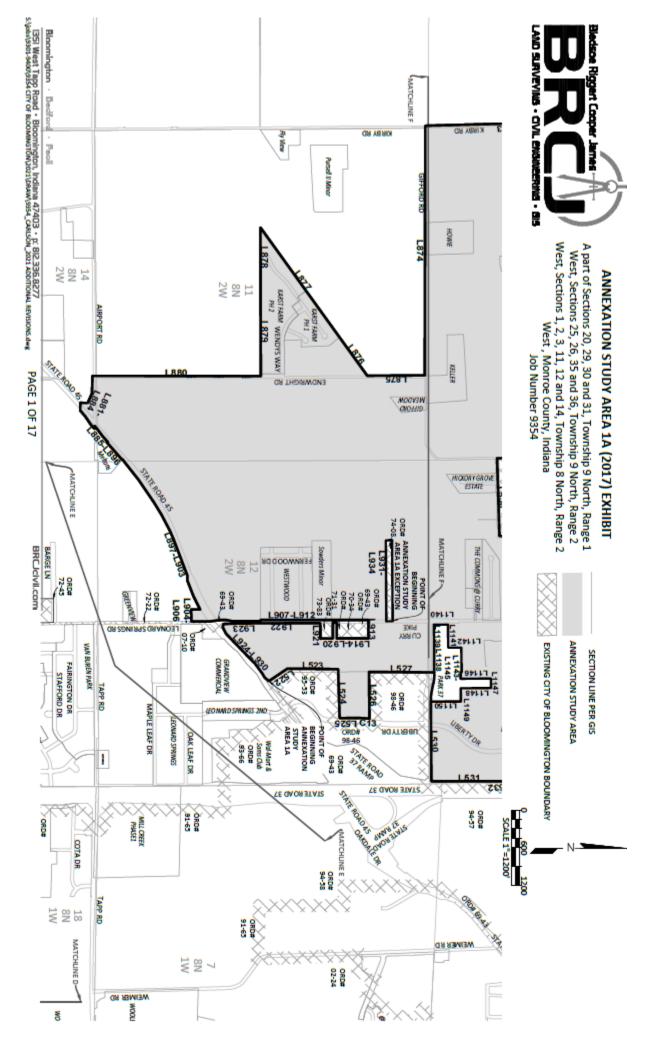

This resolution adopts the updated Fiscal Plan for Municipal Annexation (version 5.0) ("Fiscal Plan 5.0") prepared for the annexation of the South-West A Bloomington Annexation Area depicted in Exhibit A to Ordinance 17-09, as amended. Fiscal Plan 5.0 is an updated version of the fiscal plan last adopted by the Council on May 19, 2021, and outlines the proposed plans for the extension of capital and noncapital services in this area.