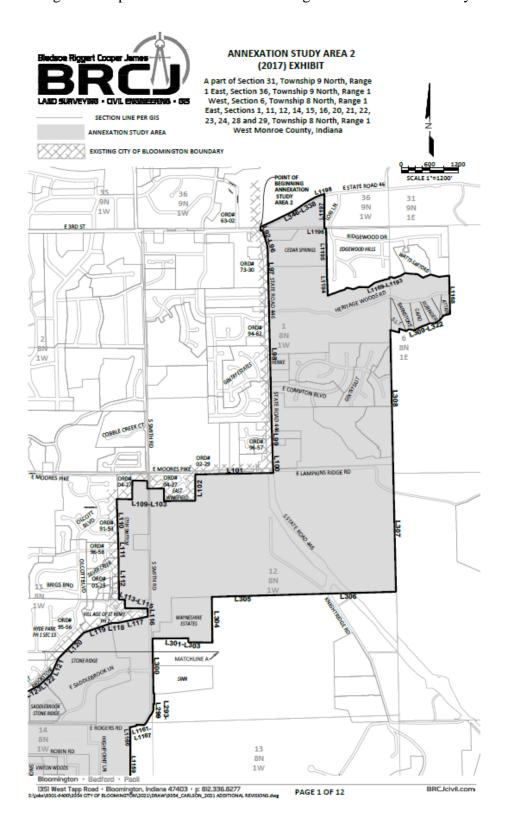

This resolution adopts the updated Fiscal Plan for Municipal Annexation (version 5.0) ("Fiscal Plan 5.0") prepared for the annexation of the South-East Bloomington Annexation Area depicted in Exhibit A to Ordinance 17-12, as amended. Fiscal Plan 5.0 is an updated version of the fiscal plan last adopted by the Council on May 19, 2021, and outlines the proposed plans for the extension of capital and noncapital services in this area.

## **ORDINANCE 17-12**

## AN ORDINANCE OF THE CITY OF BLOOMINGTON, MONROE COUNTY, INDIANA, ANNEXING TERRITORY TO THE CITY OF BLOOMINGTON, PLACING THE SAME WITHIN THE CORPORATE BOUNDARIES THEREOF, AND MAKING THE SAME A PART OF THE CITY OF BLOOMINGTON

## **South-East Bloomington Annexation**

- WHEREAS, the City of Bloomington ("City") has studied the City's municipal boundaries, areas historically identified for annexation or urbanization, surrounding developed territory, provisions of local government service, agreements for annexation in exchange for City services, and opportunities for growth and development of the City and its surrounding community; and
- WHEREAS, the City has identified several areas outside of the City's current municipal boundaries that are appropriate for annexation to the City, and has determined to proceed through the introduction and consideration of separate ordinances for the several areas, of which the "South-East Bloomington Annexation Area" set forth in this Ordinance is one; and
- WHEREAS, prior to the introduction of annexation ordinances, the City has provided notice to landowners and conducted an outreach program to inform citizens regarding the then-proposed annexations, actively investigated the proposed annexations, and conducted numerous meetings with local residents, businesses, and entities in an effort to develop annexations that include terms that are fair and equitable to the property owners and residents of the City and the annexation areas; and
- WHEREAS, a map and legal description of the "South-East Bloomington Annexation Area" "Annexation Territory") are attached hereto as <u>Exhibit A</u> and <u>Exhibit B</u>, respectively; and
- WHEREAS, the Annexation Territory consists of approximately 2887.71 acres, and is contiguous to the existing City limits; and
- WHEREAS, the City has engaged professionals to study the fiscal and governmental impacts of the annexation on the City and on affected landowners and taxing units; and
- WHEREAS, the City recognizes and accepts its obligations, where applicable, pursuant to I.C. §§ 36-4-3-7 and 36-4-3-10; and
- WHEREAS, prior to adoption of this Ordinance, the City, by resolution, has adopted a written fiscal plan and policy for the provision of services of both a non-capital and capital nature to the Annexation Territory, including cost estimates and financing, and the estimated effect on taxpayers, municipal finances, and other political subdivisions, that meet the requirements of I.C. § 36-4-3; and
- WHEREAS, the terms and conditions of this annexation, including the written fiscal plan and policy, are fairly calculated to make the annexation fair and equitable to property owners and residents of the Annexation Territory and of the City; and
- WHEREAS, the City has further determined the Annexation Territory is needed and can be used by the City of Bloomington for its development in the reasonably near future; and
- WHEREAS, prior to the final adoption of this Ordinance, the City has conducted a public hearing pursuant to proper notice; and