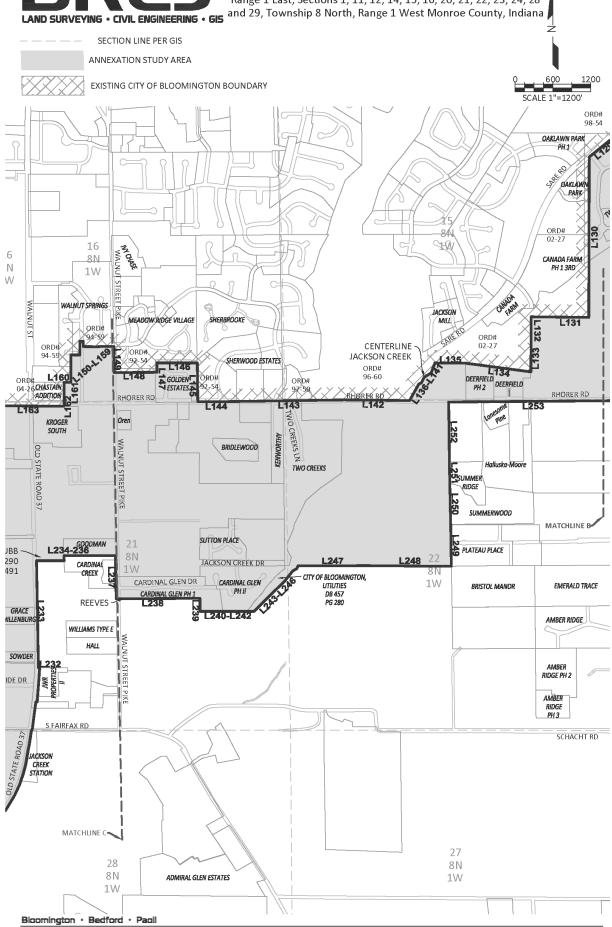

H. Ordinance 17-12 (Area 2) - An Ordinance of the City of Bloomington, Monroe County, Indiana, Annexing Territory to the City of Bloomington, Placing the Same within the Corporate Boundaries thereof, and Making the Same a Part of the City of Bloomington – South-East Bloomington Annexation

This resolution adopts the updated Fiscal Plan for Municipal Annexation (version 5.0) ("Fiscal Plan 5.0") prepared for the annexation of the South-East Bloomington Annexation Area depicted in Exhibit A to Ordinance 17-12, as amended. Fiscal Plan 5.0 is an updated version of the fiscal plan last adopted by the Council on May 19, 2021, and outlines the proposed plans for the extension of capital and noncapital services in this area.

## **South-East Bloomington Annexation**

- WHEREAS, the City of Bloomington ("City") has studied the City's municipal boundaries, areas historically identified for annexation or urbanization, surrounding developed territory, provisions of local government service, agreements for annexation in exchange for City services, and opportunities for growth and development of the City and its surrounding community; and
- WHEREAS, the City has identified several areas outside of the City's current municipal boundaries that are appropriate for annexation to the City, and has determined to proceed through the introduction and consideration of separate ordinances for the several areas, of which the "South-East Bloomington Annexation Area" set forth in this Ordinance is one; and
- WHEREAS, prior to the introduction of annexation ordinances, the City has provided notice to landowners and conducted an outreach program to inform citizens regarding the then-proposed annexations, actively investigated the proposed annexations, and conducted numerous meetings with local residents, businesses, and entities in an effort to develop annexations that include terms that are fair and equitable to the property owners and residents of the City and the annexation areas; and
- WHEREAS, a map and legal description of the "South-East Bloomington Annexation Area" "Annexation Territory") are attached hereto as <u>Exhibit A</u> and <u>Exhibit B</u>, respectively; and
- WHEREAS, the Annexation Territory consists of approximately 2887.71 acres, and is contiguous to the existing City limits; and
- WHEREAS, the City has engaged professionals to study the fiscal and governmental impacts of the annexation on the City and on affected landowners and taxing units; and
- WHEREAS, the City recognizes and accepts its obligations, where applicable, pursuant to I.C. §§ 36-4-3-7 and 36-4-3-10; and
- WHEREAS, prior to adoption of this Ordinance, the City, by resolution, has adopted a written fiscal plan and policy for the provision of services of both a non-capital and capital nature to the Annexation Territory, including cost estimates and financing, and the estimated effect on taxpayers, municipal finances, and other political subdivisions, that meet the requirements of I.C. § 36-4-3; and
- WHEREAS, the terms and conditions of this annexation, including the written fiscal plan and policy, are fairly calculated to make the annexation fair and equitable to property owners and residents of the Annexation Territory and of the City; and
- WHEREAS, the City has further determined the Annexation Territory is needed and can be used by the City of Bloomington for its development in the reasonably near future; and
- WHEREAS, prior to the final adoption of this Ordinance, the City has conducted a public hearing pursuant to proper notice; and