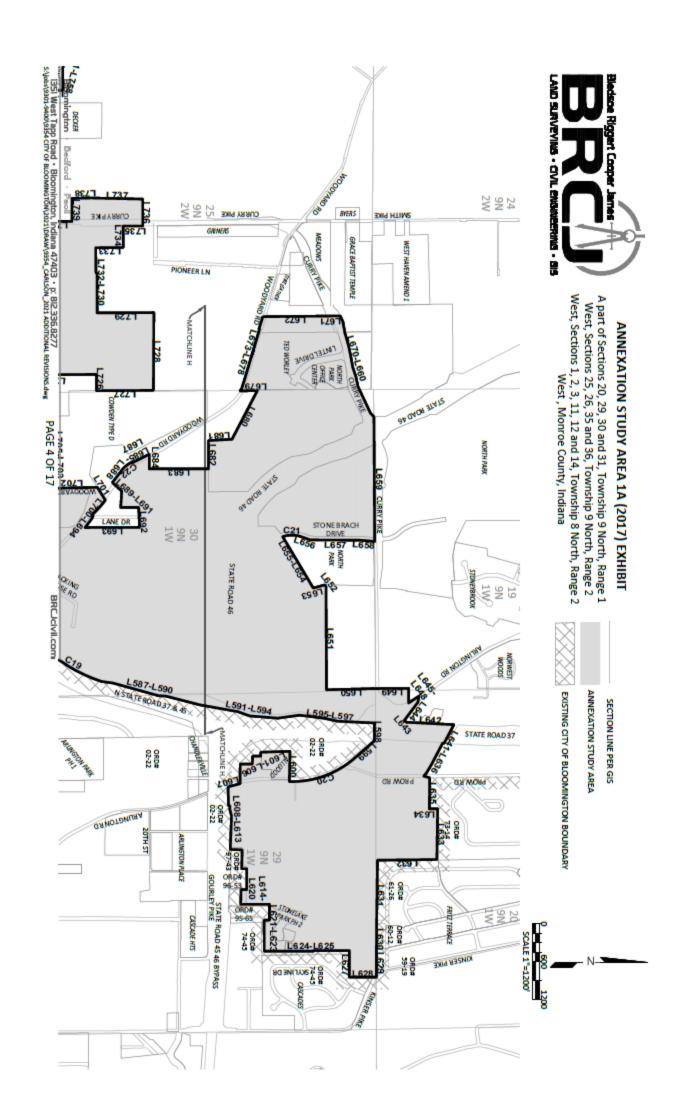

This resolution adopts the updated Fiscal Plan for Municipal Annexation (version 5.0) ("Fiscal Plan 5.0") prepared for the annexation of the South-West A Bloomington Annexation Area depicted in Exhibit A to Ordinance 17-09, as amended. Fiscal Plan 5.0 is an updated version of the fiscal plan last adopted by the Council on May 19, 2021, and outlines the proposed plans for the extension of capital and noncapital services in this area.

This resolution adopts the updated Fiscal Plan for Municipal Annexation (version 5.0) ("Fiscal Plan 5.0") prepared for the annexation of the South-West B Bloomington Annexation Area depicted in Exhibit A to Ordinance 17-10. Fiscal Plan 5.0 is an updated version of the fiscal plan last adopted by the Council on May 19, 2021, and outlines the proposed plans for the extension of capital and noncapital services in this area.