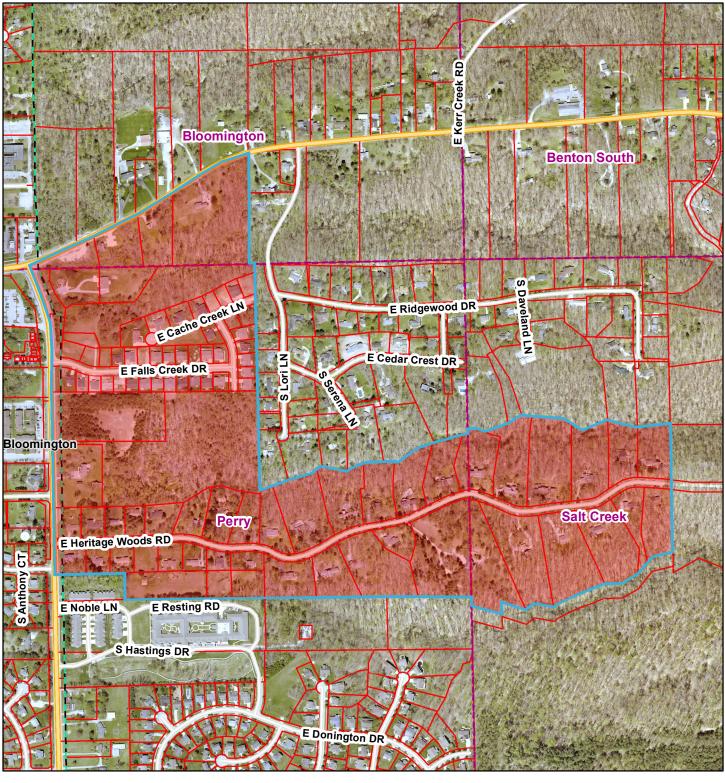

#### Map of South-East Bloomington Annexation Territory

#### **ANNEXATION STUDY AREA 2 (2017) EXHIBIT**

A part of Section 31, Township 9 North, Range 1 East, Section 36, Township 9 North, Range 1 West, Section 6, Township 8 North, Range 1 East, Sections 1, 11, 12, 14, 15, 16, 20, 21, 22, 23, 24, 28 and 29, Township 8 North, Range 1 West Monroe County, Indiana

#### ANNEXATION STUDY AREA 2 (2017) EXHIBIT

A part of Section 31, Township 9 North, Range 1 East, Section 36, Township 9 North, Range 1 West, Section 6, Township 8 North, Range 1 East, Sections 1, 11, 12, 14, 15, 16, 20, 21, 22, 23, 24, 28 and 29, Township 8 North, Range 1 West Monroe County, Indiana