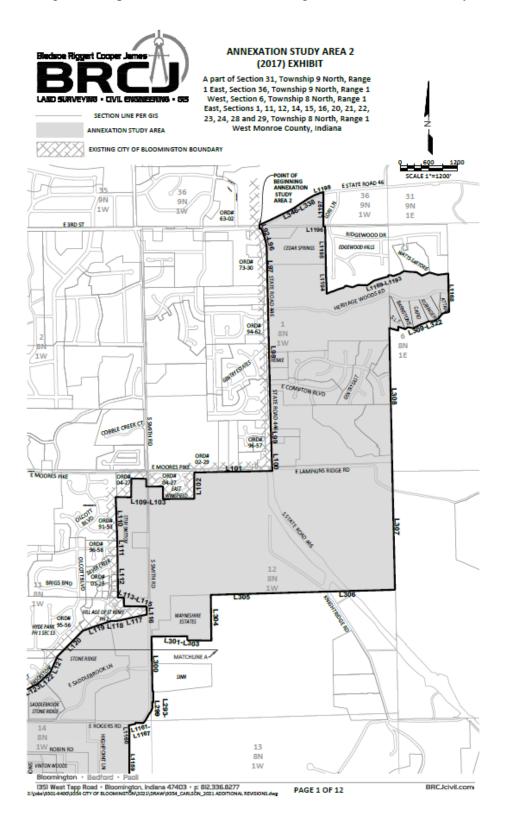

#### **ANNEXATION STUDY AREA 2 (2017) EXHIBIT**

A part of Section 31, Township 9 North, Range 1 East, Section 36, Township 9 North, Range 1 West, Section 6, Township 8 North, Range 1 East, Sections 1, 11, 12, 14, 15, 16, 20, 21, 22, 23, 24, 28 and 29, Township 8 North, Range 1 West Monroe County, Indiana