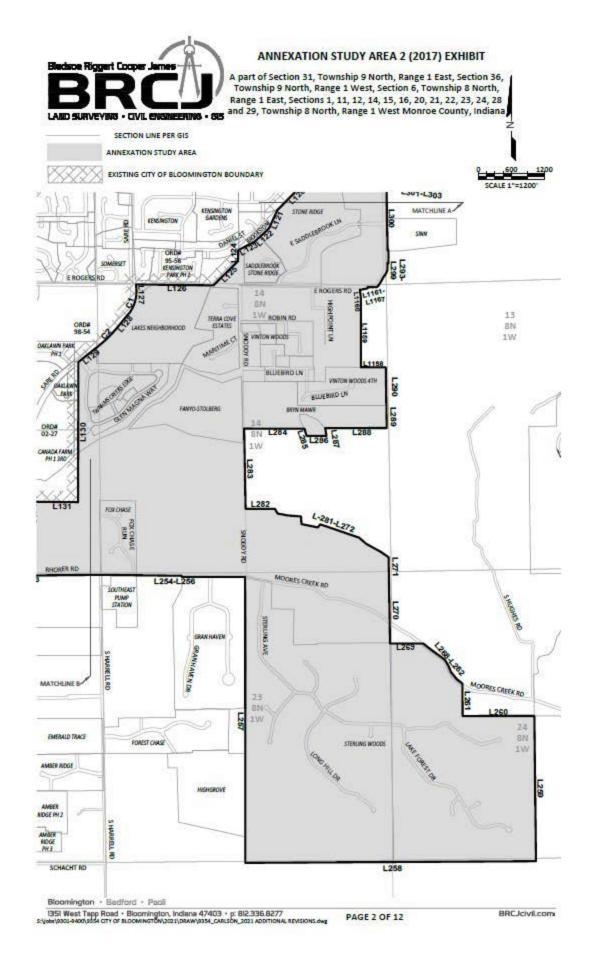

#### ANNEXATION STUDY AREA 2 (2017) EXHIBIT

A part of Section 31, Township 9 North, Range 1 East, Section 36, Township 9 North, Range 1 West, Section 6, Township 8 North, Range 1 East, Sections 1, 11, 12, 14, 15, 16, 20, 21, 22, 23, 24, 28 and 29, Township 8 North, Range 1 West Monroe County, Indiana