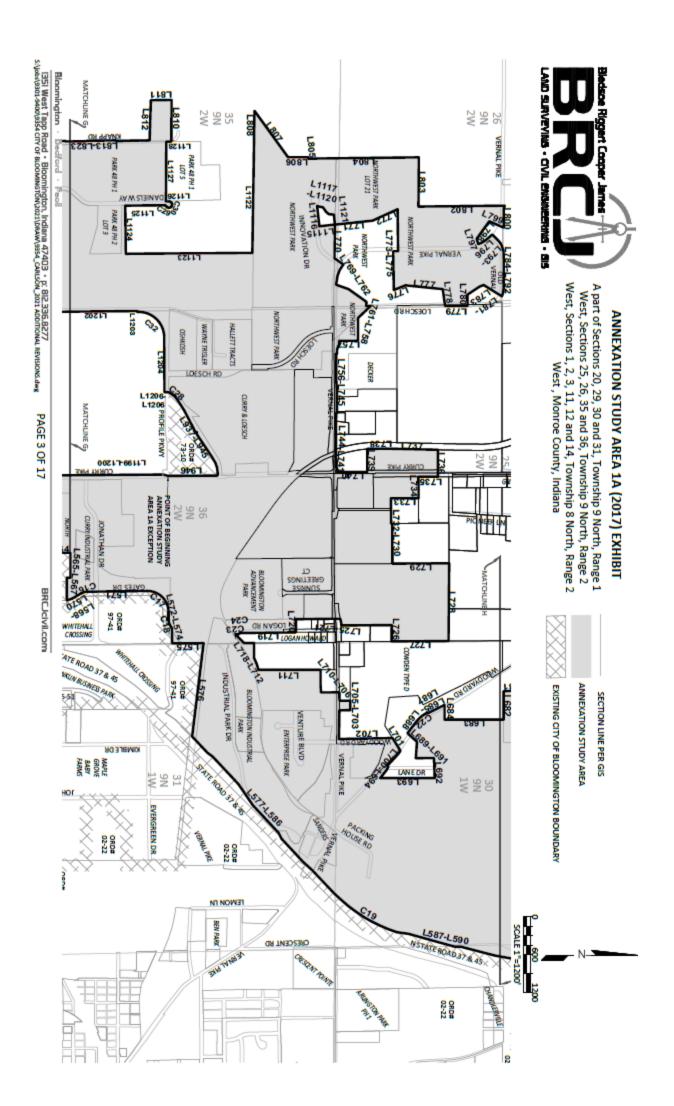

THU 879 WENDYS WAY STATER Job Number 9354 KELLER PAGE 1 OF 17 ۵N MOOVEW (MOHID MORDAYGROW MATCHLINEE ORD# 74-08 BRCJcivil.com MATCHUNE THE COMMONS (8) ERNWOOD DR 934 72-45 MUUN GREWNEN 0RD# ORD# 69-43 ORD# **1906** 904 BIKE CD BEA 07-10 EXISTING CITY OF BLOOMINGTON BOUNDARY ANNEXATION STUDY AREA VAN BUREN PARK SECTION LINE PER GIS COMMERCIAL FAIRINGTON DR STAFFORD DR а Ш ž TAPP RD 98-46 MAPLE LEAF DR LEO NARD SPRINGS 200 Ā ORDW 98-46 COMING SPRINGS BEGINNING STUDY AREA 1A O YT YB BU POINT OF OAK LEAF DR STATE ROAD Sams Club Sams Club S3-66 69-43 1 TE GAOR STATE 25 E ON CHI BTATZ 91-63 94-37 YORD# MILCREA SCALE 1"=1200 COTA DR 94-38 904 TAPP RD 1W 10 91-63 MATCHUNED 385 1 W I 02-24 Service Service aN

#### EXHIBIT B

Legal Description of South-West A Bloomington Annexation Territory

M









#### **ANNEXATION STUDY AREA 1A (2017) EXHIBIT**

A part of Sections 20, 29, 30 and 31, Township 9 North, Range 1 West, Sections 25, 26, 35 and 36, Township 9 North, Range 2 West, Sections 1, 2, 3, 11, 12 and 14, Township 8 North, Range 2 West, Monroe County, Indiana

| L522         | AREA 1A LINE 1<br>N 34°04'14'' W | 354.36'                                     | L610         | REA 1A LINE<br>S 87°50'00'' E    | 57.85'              | L698         | REA 1A LINE 1                  | 62.99               |
|--------------|----------------------------------|---------------------------------------------|--------------|----------------------------------|---------------------|--------------|--------------------------------|---------------------|
| L523         | N 00°35'45" E