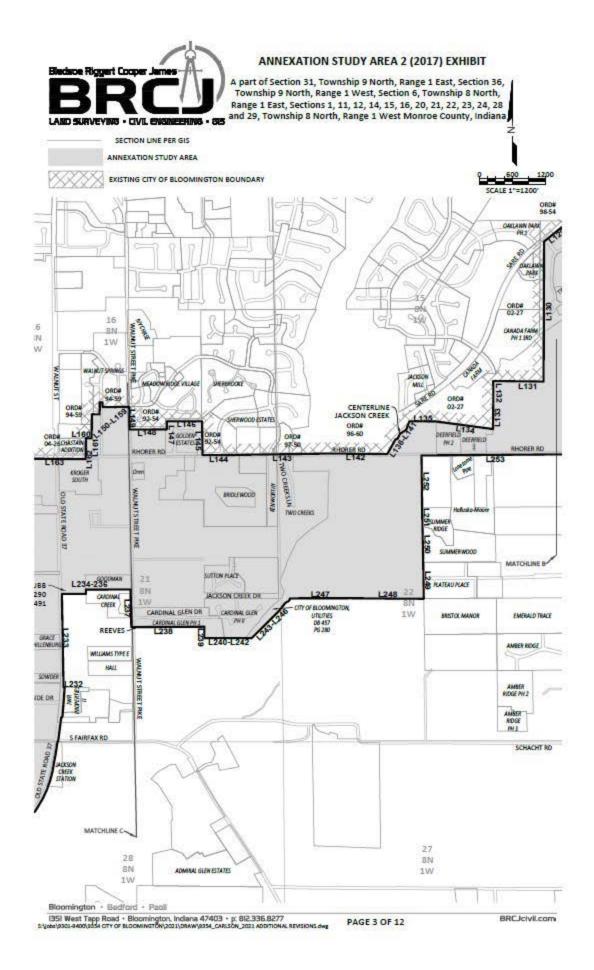

#### ANNEXATION STUDY AREA 2 (2017) EXHIBIT

A part of Section 31, Township 9 North, Range 1 East, Section 36, Township 9 North, Range 1 West, Section 6, Township 8 North, Range 1 East, Sections 1, 11, 12, 14, 15, 16, 20, 21, 22, 23, 24, 28 and 29, Township 8 North, Range 1 West Monroe County, Indiana