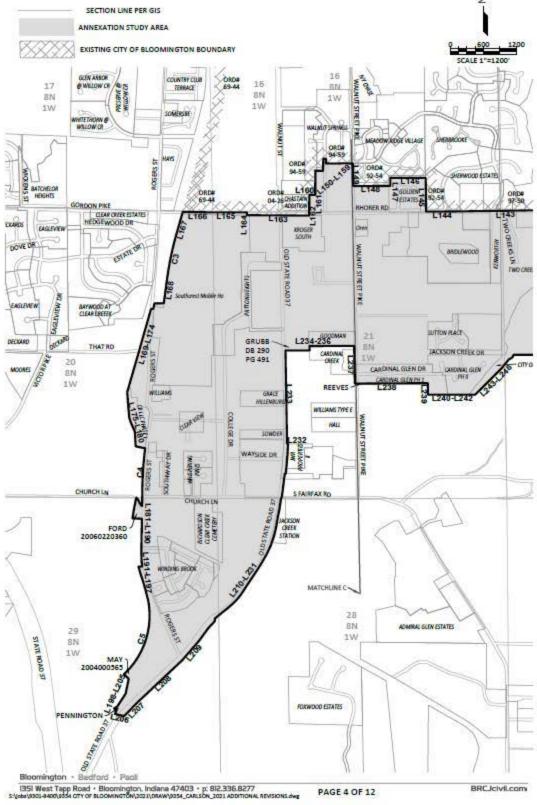

#### Map of South-East Bloomington Annexation Territory

#### **ANNEXATION STUDY AREA 2 (2017) EXHIBIT**

A part of Section 31, Township 9 North, Range 1 East, Section 36, Township 9 North, Range 1 West, Section 6, Township 8 North, Range 1 East, Sections 1, 11, 12, 14, 15, 16, 20, 21, 22, 23, 24, 28 and 29, Township 8 North, Range 1 West Monroe County, Indiana

#### ANNEXATION STUDY AREA 2 (2017) EXHIBIT

A part of Section 31, Township 9 North, Range 1 East, Section 36, Township 9 North, Range 1 West, Section 6, Township 8 North, Range 1 East, Sections 1, 11, 12, 14, 15, 16, 20, 21, 22, 23, 24, 28 and 29, Township 8 North, Range 1 West Monroe County, Indiana