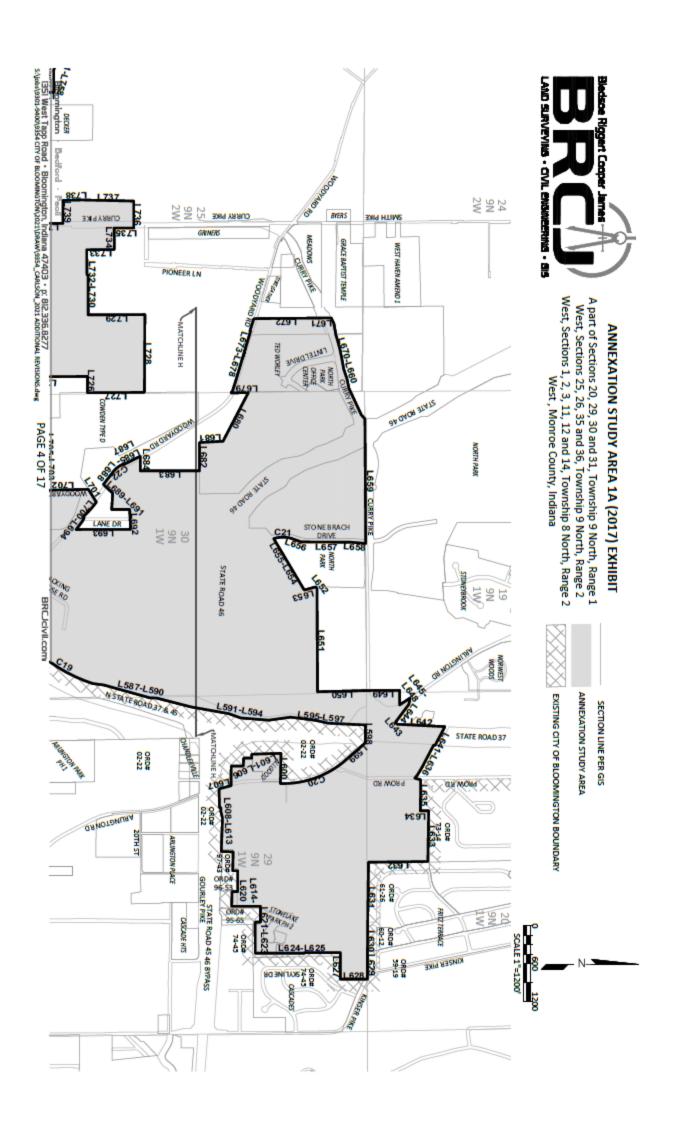

HU 879 WENDYS WAY STATER Job Number 9354 KELLER PAGE 1 OF 17 ۵N MOOVEW (MOHID MORDAYGROW MATCHLINEE ORD# 74-08 BRCJcivil.com MATCHUNE THE COMMONS (8) ERNWOOD DR 934 72-45 MUUN GREWNEN 0RD# ORD# 69-43 ORD# **1906** 904 BIKE CD BEA 07-10 EXISTING CITY OF BLOOMINGTON BOUNDARY ANNEXATION STUDY AREA VAN BUREN PARK SECTION LINE PER GIS COMMERCIAL FAIRINGTON DR STAFFORD DR а Ш ž TAPP RD 98-46 MAPLE LEAF DR LEO NARD SPRINGS 200 Ā ORDW 98-46 COMING SPRINGS BEGINNING STUDY AREA 1A O YT YB BU POINT OF OAK LEAF DR STATE ROAD Sams Club Sams Club S3-66 69-43 1 TE GAOR STATE 25 E ON CHI BTATZ 91-63 94-37 YORD# MILCREA SCALE 1"=1200 COTA DR 94-38 904 TAPP RD 1W 10 91-63 MATCHUNED 385 1 W I 02-24 Service Service aN

#### EXHIBIT B

Legal Description of South-West A Bloomington Annexation Territory

M









#### **ANNEXATION STUDY AREA 1A (2017) EXHIBIT**

A part of Sections 20, 29, 30 and 31, Township 9 North, Range 1 West, Sections 25, 26, 35 and 36, Township 9 North, Range 2 West, Sections 1, 2, 3, 11, 12 and 14, Township 8 North, Range 2 West, Monroe County, Indiana

| L522         | AREA 1A LINE 1<br>N 34°04'14'' W | 354.36'                                     | L610         | REA 1A LINE<br>S 87°50'00'' E    | 57.85'              | L698         | REA 1A LINE 1                  | 62.99               |
|--------------|----------------------------------|---------------------------------------------|--------------|----------------------------------|---------------------|--------------|--------------------------------|---------------------|
| L523         | N 00°35'45" E