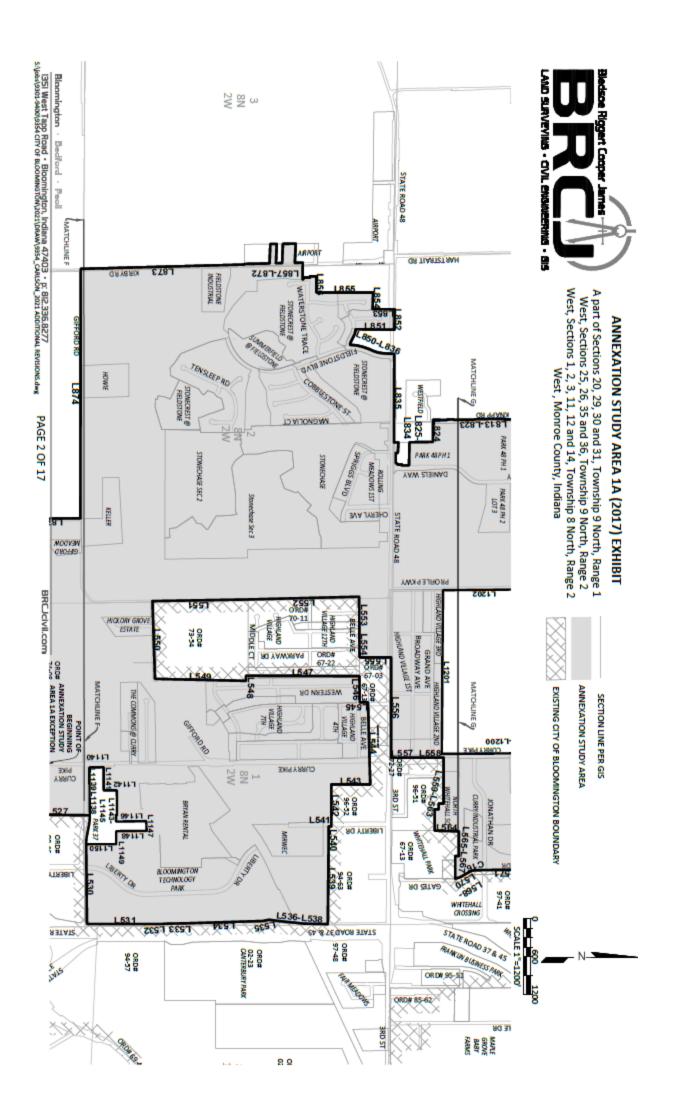

RD THU 879 WENDYS WAY STATER Job Number 9354 KELLER PAGE 1 OF 17 ۵N MOOVEW (MOHID MORDAYGROW MATCHLINEE ORD# 74-08 BRCJcivil.com MATCHUNE THE COMMONS (8) ERNWOOD DR 934 72-45 MUUN GREWNEN 0RD# ORD# 69-43 ORD# **1906** 904 BIKE CD BEA 07-10 EXISTING CITY OF BLOOMINGTON BOUNDARY ANNEXATION STUDY AREA VAN BUREN PARK SECTION LINE PER GIS COMMERCIAL FAIRINGTON DR STAFFORD DR а Ш ž TAPP RD 98-46 MAPLE LEAF DR LEO NARD SPRINGS 200 Ā ORDW 98-46 COMING SPRINGS BEGINNING STUDY AREA 1A O YT YB BU POINT OF OAK LEAF DR STATE ROAD Sams Club Sams Club S3-66 69-43 1 TE GAOR STATE 25 E ON CHI BTATZ 91-63 94-37 YORD# MILCREA SCALE 1"=1200 COTA DR 94-38 904 TAPP RD 1W 10 91-63 MATCHUNED 385 1 W I 02-24 Service Service aN

#### EXHIBIT B

Legal Description of South-West A Bloomington Annexation Territory

M









#### **ANNEXATION STUDY AREA 1A (2017) EXHIBIT**

A part of Sections 20, 29, 30 and 31, Township 9 North, Range 1 West, Sections 25, 26, 35 and 36, Township 9 North, Range 2 West, Sections 1, 2, 3, 11, 12 and 14, Township 8 North, Range 2 West, Monroe County, Indiana

| L522         | AREA 1A LINE 1<br>N 34°04'14'' W | 354.36'                                     | L610         | REA 1A LINE<br>S 87°50'00'' E    | 57.85'              | L698         | REA 1A LINE 1                  | 62.99               |
|--------------|----------------------------------|---------------------------------------------|--------------|----------------------------------|---------------------|--------------|--------------------------------|---------------------|
| L523         | N 00°35'45" E