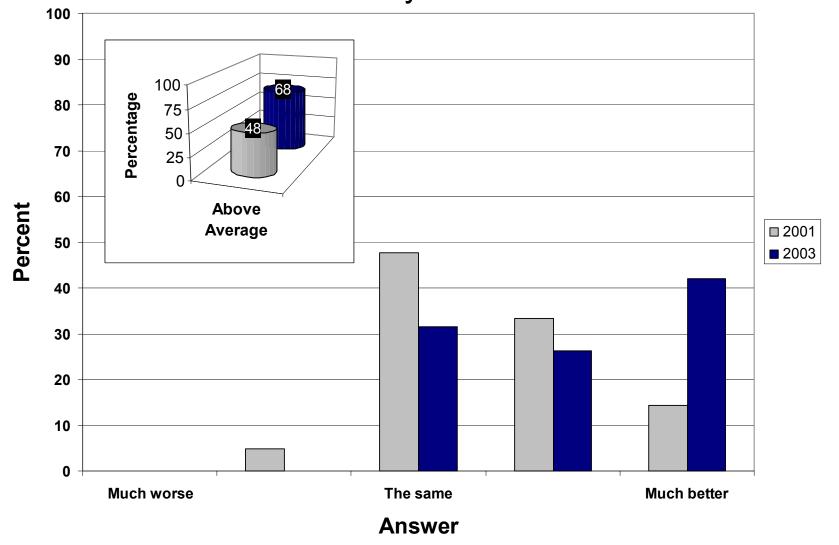

How would you describe the *change* in the overall relationship between <u>you and your supervisor(s)</u> over the past 2 1/2 years?

How would you rate the <u>union's</u> current willingness to discuss issues and problems with <u>plant management</u> in a constructive manner?