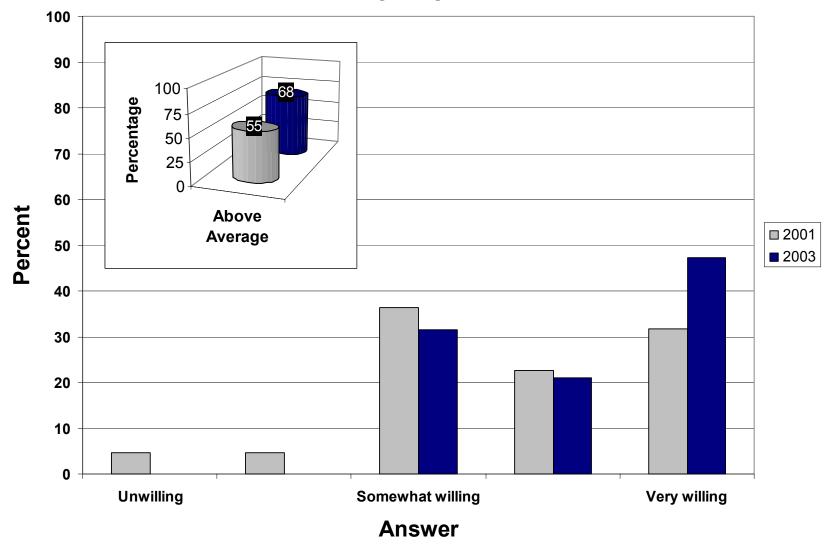

How would you rate <u>your</u> current willingness to discuss issues and problems with <u>your supervisor(s)</u> in a constructive manner?

How would you rate <u>your supervisors'</u> current willingness to discuss issues and problems with <u>you</u> in a constructive manner?