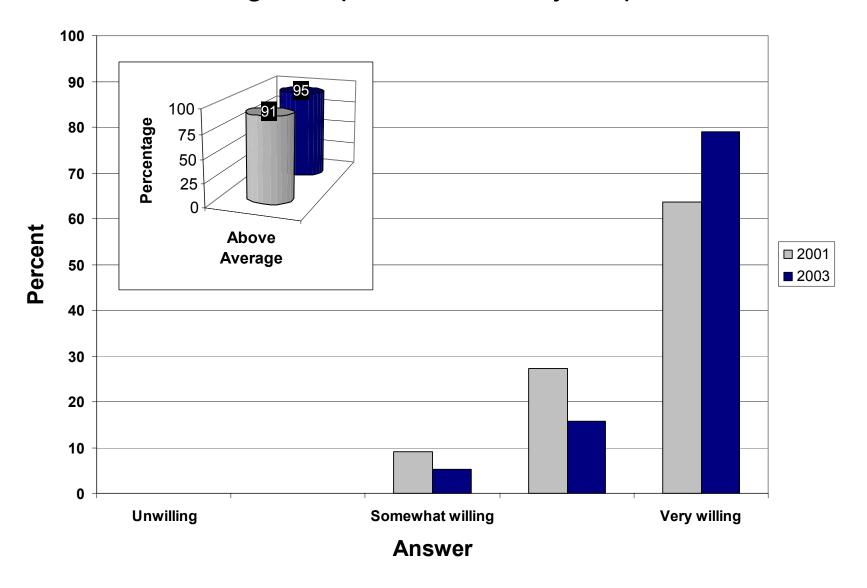

# How willing are <u>you personally</u> to work with others for meaningful improvements at your plant?