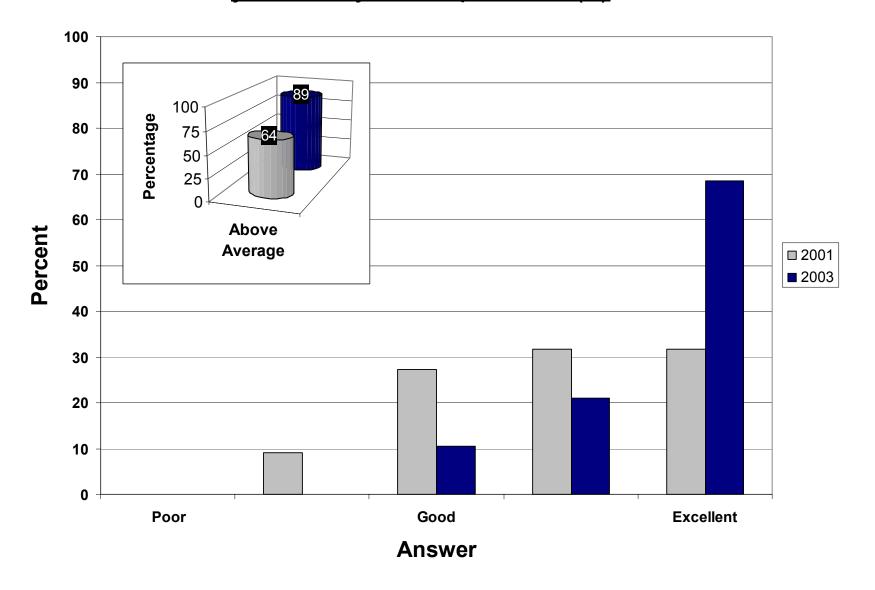

# How would you rate the present overall relationship between you and your supervisor(s)?

How would you describe the *change* in the overall relationship between <u>managers and workers at your plant</u> over the past 2 1/2 years?