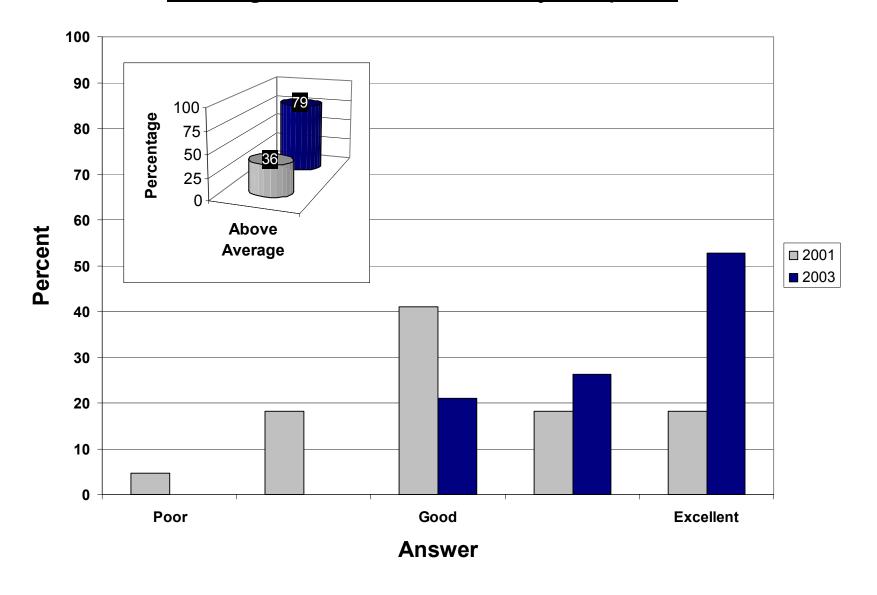

## How would you rate the present overall relationship between managers and workers at your plant?