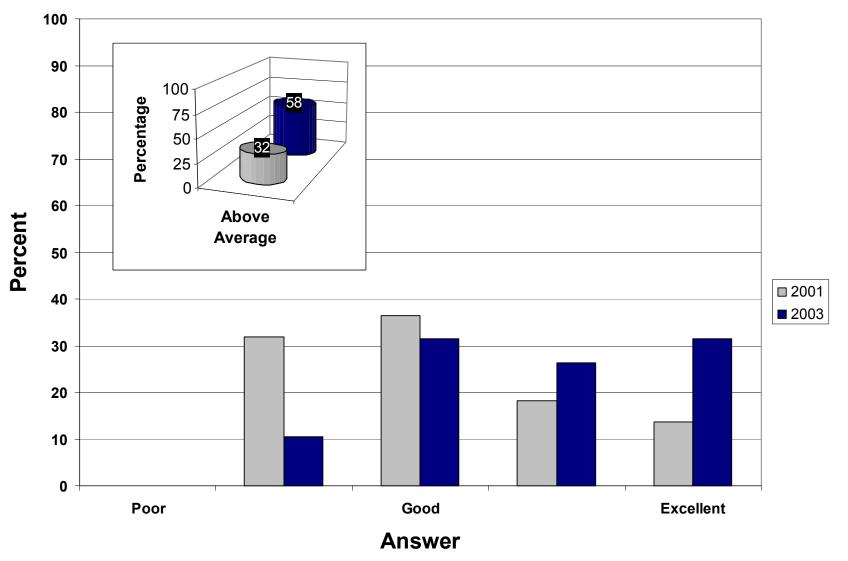

## How would you rate the present overall relationship between managers and workers at your plant?