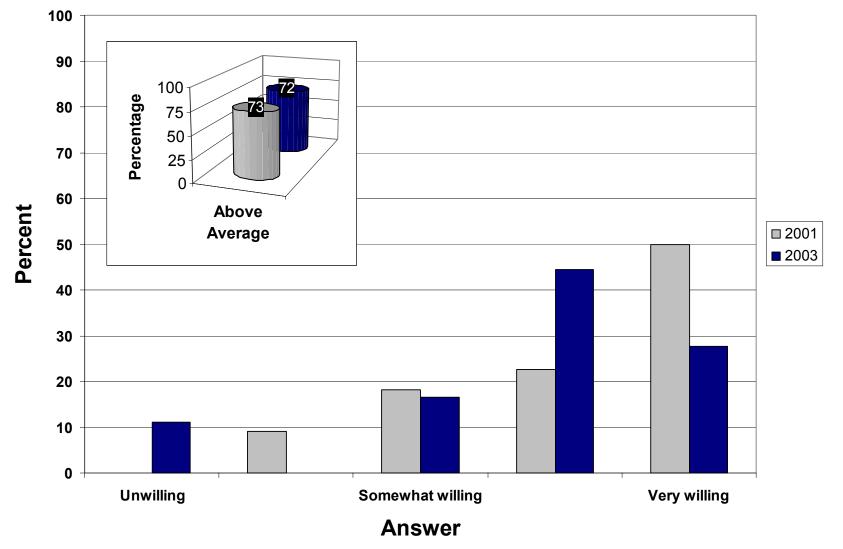

At present, how would you rate the combined skill and efficiency of workers, the union, and management, acting together to solve problems at your plant?