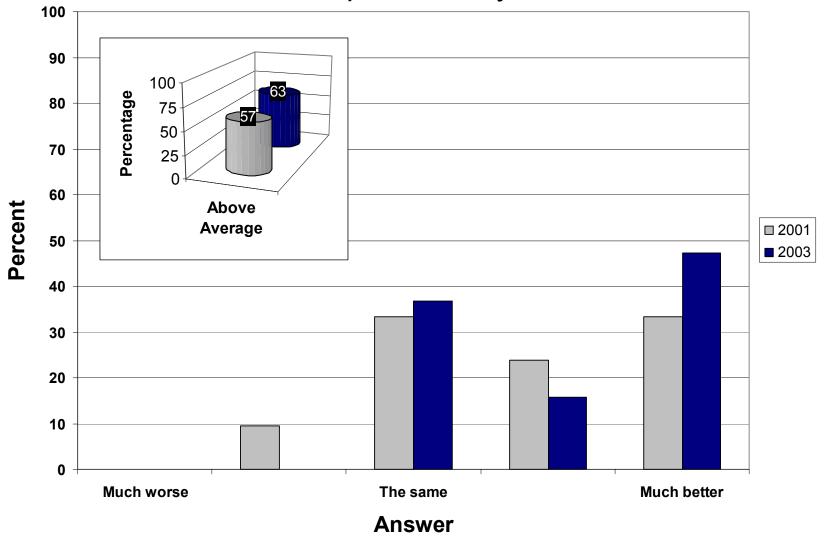

# How would you rate the present overall relationship between you and your supervisor(s)?

How would you describe the *change* in the overall relationship between <u>managers and workers at your plant</u> over the past 2 1/2 years?

How would you describe the *change* in the overall relationship between <u>you and your supervisor(s)</u> over the past 2 1/2 years?

How would you rate the <u>union's</u> current willingness to discuss issues and problems with <u>plant management</u> in a constructive manner?