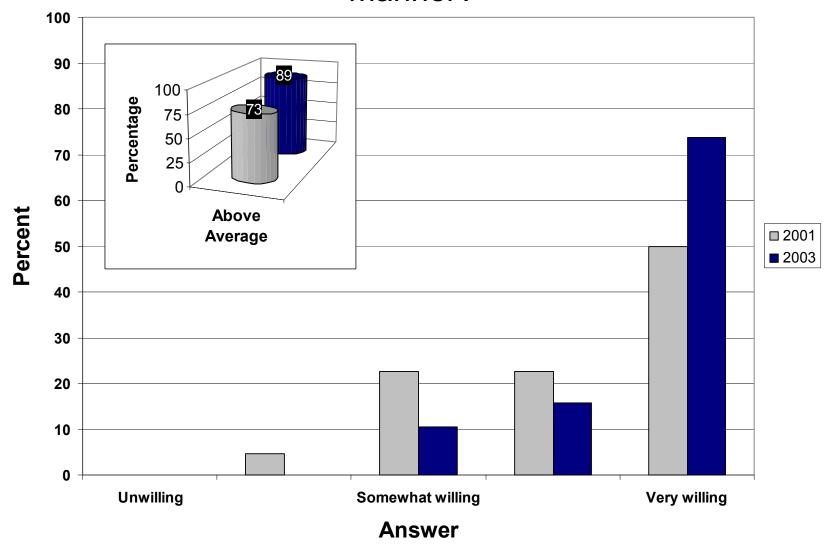

# How willing are <u>you personally</u> to work with others for meaningful improvements at your plant?