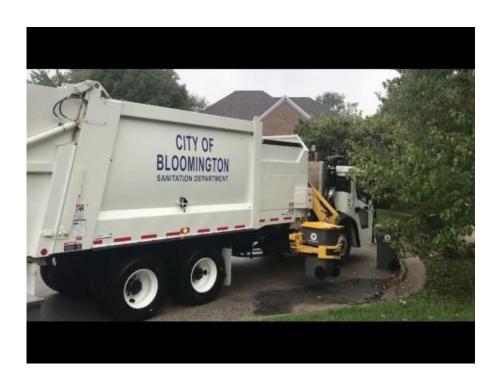

### **Sanitation Truck Purchases**

Number of Sanitation Vehicles Purchased by Year

### **Sanitation Modernization**

- Cost: \$2.5 million
- 8 new sanitation trucks
- 32,000 carts (16,000 trash carts & 16,000 recycle carts)
- Software and RFID reader devices