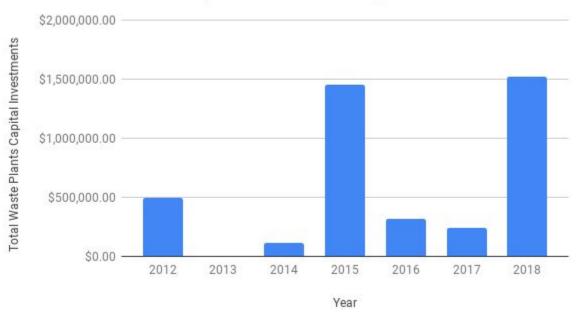

tation Truck Purchases**

Number of Sanitation Vehicles Purchased by Year





### **Sanitation Modernization**



- Cost: \$2.5 million
- 8 new sanitation trucks
- 32,000 carts (16,000 trash carts & 16,000 recycle carts)
- Software and RFID reader devices

## **Department of Public Works**

#### Total Capital Investments by Year





### **Parks and Recreation Department**







\*The B-Line was constructed in 2011; not included in graph



## **Transit**

#### Total Buses Purchased by Year





### **Monroe Water Treatment Plant**

Total Water Plant Capital Investments by Year





\*MWTP was expanded in 2012; not included in graph

### **Water Distribution**

Total Water Distribution Capital Investments by Year





### **Waste Plants**

Total Waste Plants Capital Investments by Year





### **Collection**

Total Collection Capital Investments by Year





### **Stormwater**

Total Storm Water Capital Investments by Year





## **Basic Infrastructure Investments Summary**

Basic Infrastructure Investments



### Solar



- \$13.1 million investment
- Added 5 megawatts
- 30 buildings and 13 roof replacements

## **String of Pearls and More**

- The Mill and Trades District Infrastructure:
- Trades District Garage (estimated):
- Convention Center (estimated):
- Current Hospital Site:
- Switchyard Park:
- Animal Shelter:
- General Obligation Bonds:
- Bicentennial Bonds:

\$13 million

\$11 million

\$30 million

\$ 6.5 million

\$33 million

\$ 2.1 million

\$11 million

\$10 million