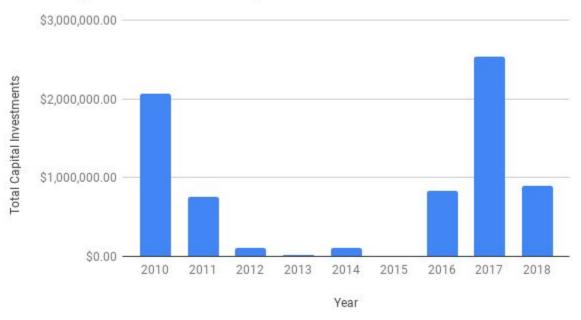

ch Center not included

### **Transmap**

- Citywide survey of pavement, sidewalks, ADA curb ramps and signs condition assessment
- Ratings from 0-100 in 7 categories
- Used to prioritize infrastructure maintenance and repair



### **Public Works - Lane Miles Resurfaced**

Number of Lane Miles Resurfaced by Year





### **Number of Potholes Filled**

Number of Potholes Filled by Year



- Only tracked since 2016
- 2016 does not include January-March

### **Sanitation Truck Purchases**

Number of Sanitation Vehicles Purchased by Year





### **Sanitation Modernization**



- Cost: \$2.5 million
- 8 new sanitation trucks
- 32,000 carts (16,000 trash carts & 16,000 recycle carts)
- Software and RFID reader devices

## **Department of Public Works**

#### Total Capital Investments by Year





### **Parks and Recreation Department**







\*The B-Line was constructed in 2011; not included in graph



## **Transit**

#### Total Buses Purchased by Year





### **Monroe Water Treatment Plant**

Total Water Plant Capital Investments by Year





\*MWTP was expanded in 2012; not included in graph

### **Water Distribution**

Total Water Distribution Capital Investments by Year





### **Waste Plants**

Total Waste Plants Capital Investments by Year





### **Collection**

Total Collection Capital Investments by Year





### **Stormwater**

Total Storm Water Capital Investments by Year





## **Basic Infrastructure Investments Summary**

Basic Infrastructure Investments



### Solar



- \$13.1 million investment
- Added 5 megawatts
- 30 buildings and 13 roof replacements

#