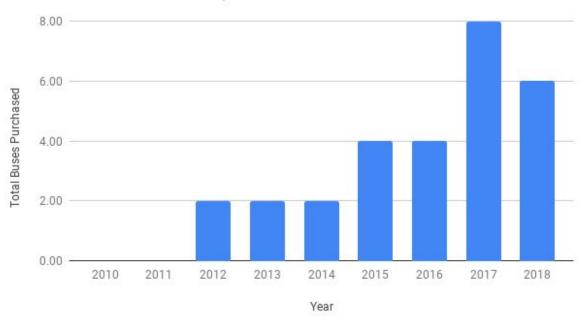

- Used to prioritize infrastructure maintenance and repair



### **Public Works - Lane Miles Resurfaced**

Number of Lane Miles Resurfaced by Year





### **Number of Potholes Filled**

Number of Potholes Filled by Year



- Only tracked since 2016
- 2016 does not include January-March

### **Sanitation Truck Purchases**

Number of Sanitation Vehicles Purchased by Year





### **Sanitation Modernization**



- Cost: \$2.5 million
- 8 new sanitation trucks
- 32,000 carts (16,000 trash carts & 16,000 recycle carts)
- Software and RFID reader devices

## **Department of Public Works**

#### Total Capital Investments by Year





### **Parks and Recreation Department**







\*The B-Line was constructed in 2011; not included in graph



## **Transit**

#### Total Buses Purchased by Year





### **Monroe Water Treatment Plant**

Total Water Plant Capital Investments by Year





\*MWTP was expanded in 2012; not included in graph

### **Water Distribution**

Total Water Distribution Capital Investments by Year





### **Waste Plants**

Total Waste Plants Capital Investments by Year





### **Collection**

Total Collection Capital Investments by Year





### **Stormwater**

Total Storm Water Capital Investments by Year





## **Basic Infrastructure Investments Summary**

Basic Infrastructure Investments



### Solar



- \$13.1 million investment
- Added 5 megawatts
- 30 buildings and 13 roof replacements

## **String of Pearls and More**

- The Mill and Trades District Infrastructure:
- Trades District Garage (estimated):
- Convention Center (estimated):
- Current Hospi