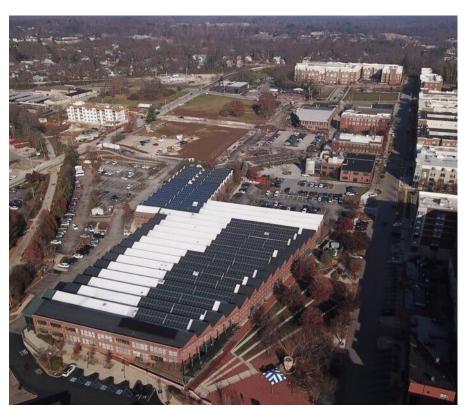

### Solar

- \$13.1 million investment
- Added 5 megawatts
- 30 buildings and 13 roof replacements