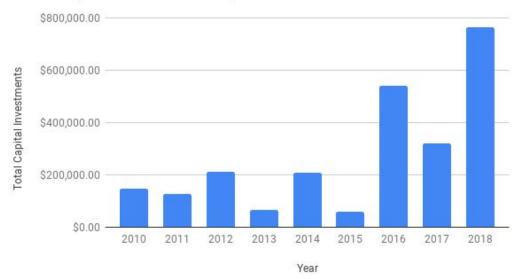

## **Bloomington Police Department**

Number of Police Vehicles Purchased by Year

#### Total Capital Investments by Year

\* 2014 Police Dispatch Center not included