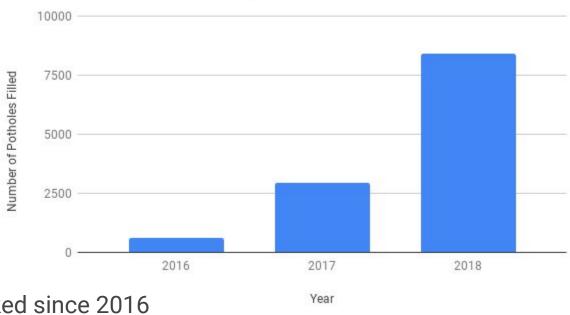

### **Number of Potholes Filled**

Number of Potholes Filled by Year

- Only tracked since 2016
- 2016 does not include January-March