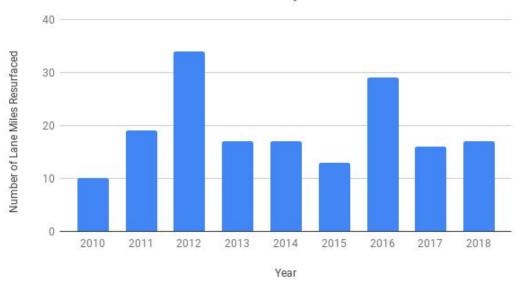

### **Public Works - Lane Miles Resurfaced**

Number of Lane Miles Resurfaced by Year