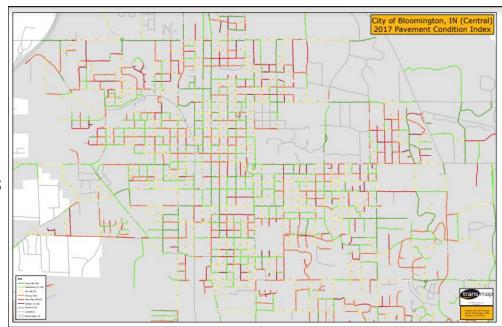

### **Transmap**

- Citywide survey of pavement, sidewalks, ADA curb ramps and signs condition assessment
- Ratings from 0-100 in 7 categories
- Used to prioritize infrastructure maintenance and repair