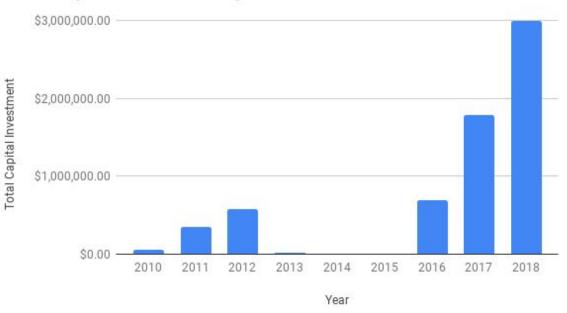

# Infrastructure Investments

Summary 2016 - 2018 Presented by Mayor John Hamilton

## **Bloomington Fire Department**





## **Bloomington Fire Department**

Number of Vehicles Purchased by Year





## **Bloomington Fire Department**

#### Total Capital Investment by Year





## **Bloomington Police Department**

Number of Police Vehicles Purchased by Year





## **Bloomington Police Department**

#### Total Capital Investments by Year





\* 2014 Police Dispatch Center not included

### **Transmap**

- Citywide survey of pavement, sidewalks, ADA curb ramps and signs condition assessment
- Ratings from 0-100 in 7 categories
- Used to prioritize infrastructure maintenance and repair



### **Public Works - Lane Miles Resurfaced**

Number of Lane Miles Resurfaced by Year





### **Number of Potholes Filled**

Number of Potholes Filled by Year



- Only tracked since 2016
- 2016 does not include January-March

### **Sanitation Truck Purchases**

Number of Sanitation Vehicles Purchased by Year





### **Sanitation Modernization**



- Cost: \$2.5 million
-