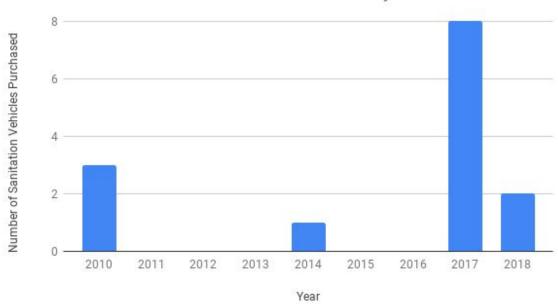

### **Sanitation Truck Purchases**

Number of Sanitation Vehicles Purchased by Year