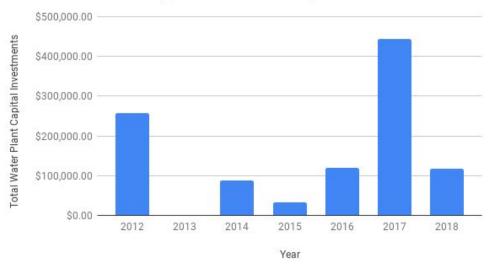

### **Monroe Water Treatment Plant**

Total Water Plant Capital Investments by Year

\*MWTP was expanded in 2012; not included in graph