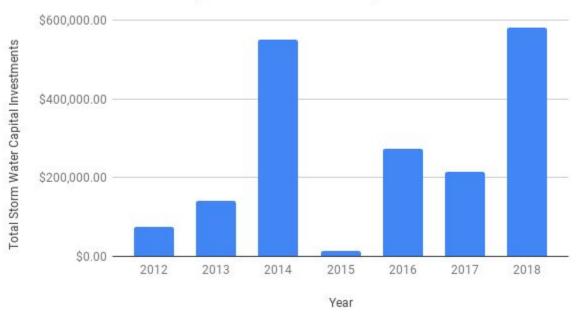

new sanitation trucks
- 32,000 carts (16,000 trash carts & 16,000 recycle carts)
- Software and RFID reader devices

## **Department of Public Works**

#### Total Capital Investments by Year





### **Parks and Recreation Department**







\*The B-Line was constructed in 2011; not included in graph



## **Transit**

#### Total Buses Purchased by Year





### **Monroe Water Treatment Plant**

Total Water Plant Capital Investments by Year





\*MWTP was expanded in 2012; not included in graph

### **Water Distribution**

Total Water Distribution Capital Investments by Year





### **Waste Plants**

Total Waste Plants Capital Investments by Year





### **Collection**

Total Collection Capital Investments by Year





### **Stormwater**

Total Storm Water Capital Investments by Year





## **Basic Infrastructure Investments Summary**

Basic Infrastructure Investments



### Solar



- \$13.1 million investment
- Added 5 megawatts
- 30 buildings and 13 roof replacements

## **String of Pearls and More**

- The Mill and Trades District Infrastructure:
- Trades District Garage (estimated):
- Convention Center (estimated):
- Current Hospital Site:
- Switchyard Park:
- Animal Shelter:
- General Obligation Bonds:
- Bicentennial Bonds:

\$13 million

\$11 million

\$30 million

\$ 6.5 million

\$33 million

\$ 2.1 million

\$11 million

\$10 million