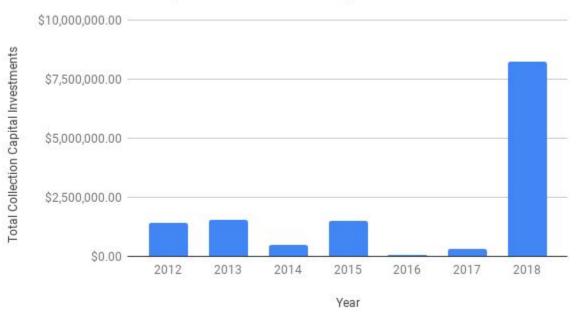

ear





### **Sanitation Modernization**



- Cost: \$2.5 million
- 8 new sanitation trucks
- 32,000 carts (16,000 trash carts & 16,000 recycle carts)
- Software and RFID reader devices

## **Department of Public Works**

#### Total Capital Investments by Year





### **Parks and Recreation Department**







\*The B-Line was constructed in 2011; not included in graph



## **Transit**

#### Total Buses Purchased by Year





### **Monroe Water Treatment Plant**

Total Water Plant Capital Investments by Year





\*MWTP was expanded in 2012; not included in graph

### **Water Distribution**

Total Water Distribution Capital Investments by Year





### **Waste Plants**

Total Waste Plants Capital Investments by Year





### **Collection**

Total Collection Capital Investments by Year





### **Stormwater**

Total Storm Water Capital Investments by Year





## **Basic Infrastructure Investments Summary**

Basic Infrastructure Investments



### Solar



- \$13.1 million investment
- Added 5 megawatts
- 30 buildings and 13 roof replacements

## **String of Pearls and More**

- The Mill and Trades District Infrastructure:
- Trades District Garage (estimated):
- Convention Center (estimated):
- Current Hospital Site:
- Switchyard Park:
- Animal Shelter:
- General Obligation Bonds:
- Bicentennial Bonds:

\$13 million

\$11 million

\$30 million

\$ 6.5 million

\$33 million

\$ 2.1 million

\$11 million

\$10 million