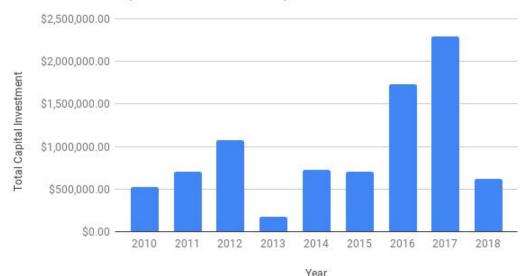

ywide survey of pavement, sidewalks, ADA curb ramps and signs condition assessment
- Ratings from 0-100 in 7 categories
- Used to prioritize infrastructure maintenance and repair



### **Public Works - Lane Miles Resurfaced**

Number of Lane Miles Resurfaced by Year





### **Number of Potholes Filled**

Number of Potholes Filled by Year



- Only tracked since 2016
- 2016 does not include January-March

### **Sanitation Truck Purchases**

Number of Sanitation Vehicles Purchased by Year





### **Sanitation Modernization**



- Cost: \$2.5 million
- 8 new sanitation trucks
- 32,000 carts (16,000 trash carts & 16,000 recycle carts)
- Software and RFID reader devices

## **Department of Public Works**

#### Total Capital Investments by Year





### **Parks and Recreation Department**







\*The B-Line was constructed in 2011; not included in graph



## **Transit**

#### Total Buses Purchased by Year





### **Monroe Water Treatment Plant**

Total Water Plant Capital Investments by Year





\*MWTP was expanded in 2012; not included in graph

### **Water Distribution**

Total Water Distribution Capital Investments by Year





### **Waste Plants**

Total Waste Plants Capital Investments by Year





### **Collection**

Total Collection Capital Investments by Year





### **Stormwater**

Total Storm Water Capital Investments by Year





## **Basic Infrastructure Investments Summary**

Basic Infrastructure Investments



### Solar



- \$13.1 million investment
- Added 5 megawatts
- 30 buildings and 13 roof replacements

## **String of Pearls and More**

- The Mill and