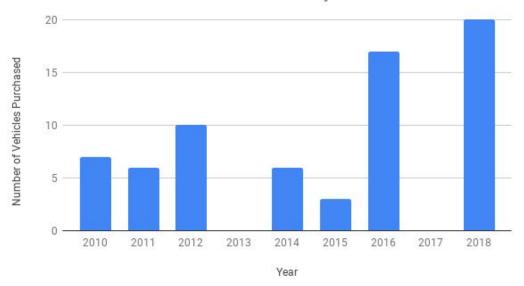

## **Bloomington Fire Department**

## **Bloomington Fire Department**

Number of Vehicles Purchased by Year