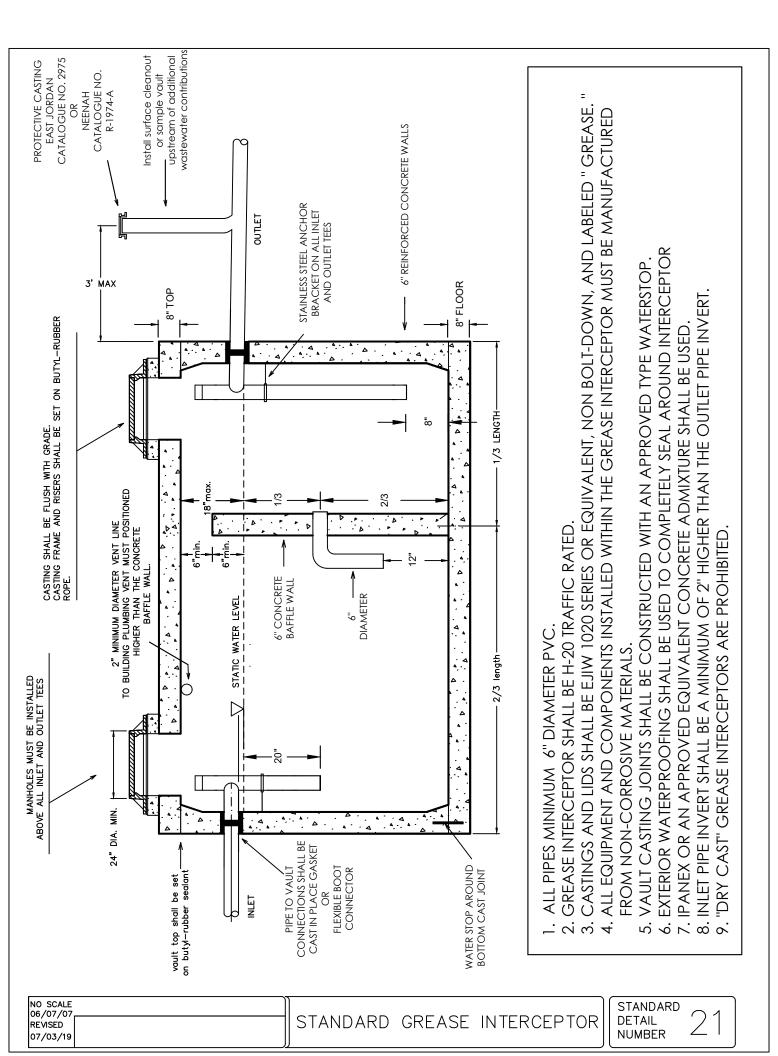

An exterior grease interceptor must be provided if the building will house a Food Service Establishment as defined by Bloomington Municipal Code Chapter 10.17. Grease interceptors shall be sized according to the 2006 Uniform Plumbing Code Gravity Grease Interceptor Sizing Method (Table 10-3) or other sizing method that provides a minimum 30 minute hydraulic retention time. Precast concrete grease interceptors must be designed and constructed in accordance with the City of Bloomington Utilities Department's Standard Grease Interceptor Detail (Detail #21). Plan submittals must include the location and calculated volume of the interceptor, CBU interceptor detail #21 or a pre-approved alternative interceptor detail, and the plumbing layout of all kitchen fixtures and "grease only" sewer lines, both interior and exterior. Wastewater from 3-bay sinks, pre-rinse sinks, mop sinks, hand sinks, and floor drains shall be discharged into the grease interceptor. Commercial dishwashers shall **not** be plumbed to the grease interceptor. The installation of new or the replacement of existing garbage disposal units in Food Service Establishments is prohibited. For more information about grease interceptor requirements or to seek approval for a proposed interceptor installation, please contact the Pretreatment Program Inspector at (812) 349-3934.

## **Attached forms include:**

- 1. Application for Project Review
- 2. Fixture Count for Remodeled Facility
- 3. Standard Detail #21