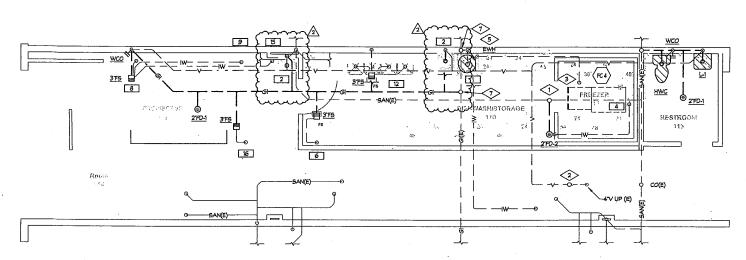

#### a) Plumbing Layout Diagram

- o All Sanitary Waste and Grease Waste lines must be labeled and shown separately. Example: SSL = Sanitary Sewer Line, GWL = Grease Waste Line.
- o Label each of the fixtures, floor drains, cleanouts, vents, etc in their proper location.
- o Include the fixture trap arm size and show the points of connection from the fixture to the proper waste line.
- o Plans must be **drawn to scale.**
- o On Remodel projects, notate on the plans which fixtures are existing or proposed. This can be done via a numbered Plan Note.

#### b) Plumbing Layout Diagram

- All Water Supply Service Lines (Domestic, Irrigation, Fireline) must be labeled and shown separately. Example: WSL = Water Service Line (or Domestic Line), FL = Fire Line, etc.
- o Label each of the fixtures and show the points of connection from the service line to the fixture.
- o Indicate the location, the make and model number of the backflow prevention device(s).
- o Plans must be drawn to scale.
- On Remodel projects, notate on the plans which fixtures are existing or proposed. This can be done via a numbered Plan Note.
- o Include the following requirements on your plumbing plan submittal (domestic water / fireline / irrigation). Also refer to *Standard Details #28, 29, and 31* which are available on our website at: <a href="https://bloomington.in.gov/utilities/review/design/details">https://bloomington.in.gov/utilities/review/design/details</a>.
- c) <u>Fire Lines</u>: If you are installing a *Fire Suppression System*, please contact our Project Coordinator New Services at (812)349-3689 for more details.