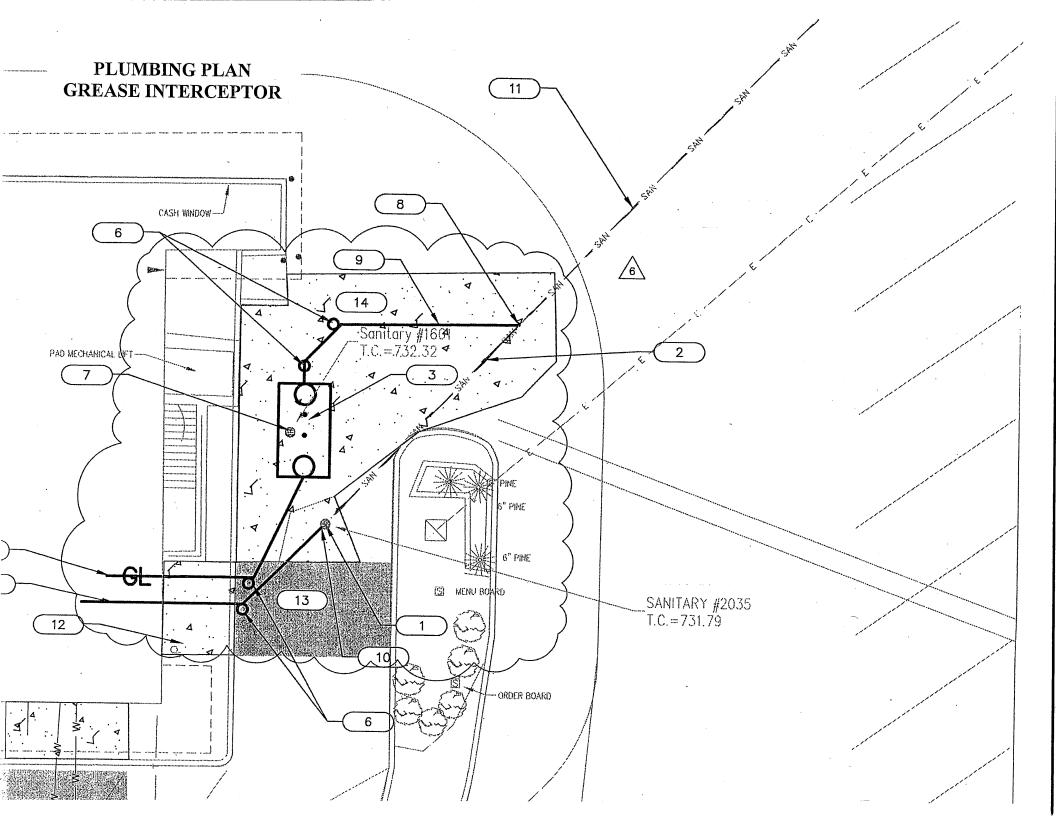

An exterior grease interceptor must be provided if the building will house a Food Service Establishment as defined by Bloomington Municipal Code Chapter 10.17. Grease interceptors shall be sized according to the 2006 Uniform Plumbing Code Gravity Grease Interceptor Sizing Method (Table 10-3) or other sizing method that provides a minimum 30 minute hydraulic retention time. Precast concrete grease interceptors must be designed and constructed in accordance with the City of Bloomington Utilities Department's Standard Grease Interceptor Detail (Detail #21). Plan submittals must include the location and calculated volume of the interceptor, CBU interceptor detail #21 or a pre-approved alternative interceptor detail, and the plumbing layout of all kitchen fixtures and "grease only" sewer lines, both interior and exterior. Wastewater from 3-bay sinks, pre-rinse sinks, mop sinks, hand sinks, and floor drains shall be discharged into the grease interceptor. Commercial dishwashers shall **not** be plumbed to the grease interceptor. The installation of new or the replacement of existing garbage disposal units in Food Service Establishments is prohibited. For more information about grease interceptor requirements or to seek approval for a proposed interceptor installation, please contact the Pretreatment Program Inspector at (812) 349-3934.

## b) Grease Interceptor

- Grease interceptor standard detail or specification sheet from the manufacturer. Pre-approved device types and models are listed on our website at:
   <a href="https://bloomington.in.gov/utilities/review/design/manual#pretreatment-specifications">https://bloomington.in.gov/utilities/review/design/manual#pretreatment-specifications</a>
- o Indicate the Type & Size of the proposed grease interceptor unit
- o Connection of the grease waste line into the GI unit
- o Show where the GI unit will connect back into the existing lateral; or the new connection point on the City main.
- o Include locations of the clean outs, vents, sampling ports, etc.