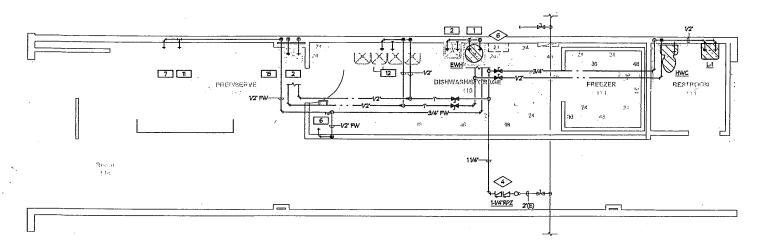

#### a) Plumbing Layout Diagram

- o All Sanitary Waste and Grease Waste lines must be labeled and shown separately. Example: SSL = Sanitary Sewer Line, GWL = Grease Waste Line.
- o Label each of the fixtures, floor drains, cleanouts, vents, etc in their proper location.
- o Include the fixture trap arm size and show the points of connection from the fixture to the proper waste line.
- o Plans must be **drawn to scale.**
- o On Remodel projects, notate on the plans which fixtures are existing or proposed. This can be done via a numbered Plan Note.

## b) Grease Interceptor

- Grease interceptor standard detail or specification sheet from the manufacturer. Pre-approved device types and models are listed on our website at:
   <a href="https://bloomington.in.gov/utilities/review/design/manual#pretreatment-specifications">https://bloomington.in.gov/utilities/review/design/manual#pretreatment-specifications</a>
- o Indicate the Type & Size of the proposed grease interceptor unit
- o Connection of the grease waste line into the GI unit
- o Show where the GI unit will connect back into the existing lateral; or the new connection point on the City main.
- o Include locations of the clean outs, vents, sampling ports, etc.