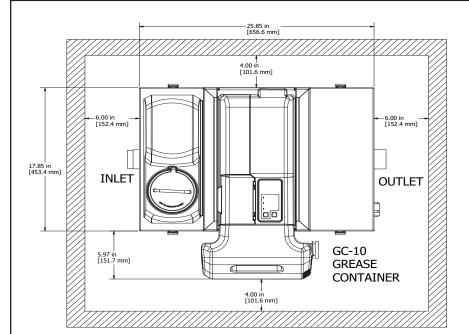

# **INSTALLATION NOTES**

- 1. READ instruction manual included with system before installing/operating.
- 2. Install unit allowing for the minimum clearances shown. Make sure there is sufficient space above Internal Filter access to remove the filter [minimum of 9.74" (248mm)]
- 3. Make piping connections with rubber "No Hub" connectors.
- 4. Keep outlet piping as straight as possible. Use only "sweep" connections.
- 5. Install vent on outlet piping.
- 6. Fill the tank with water before energizing the power to the motor and heater.
- 7. Do not install "P" Trap on outlet connection of tank (unit already has internal gas trap).
- 8. Do not reduce pipe size on outlet piping
- 9. Do not pressure test unit.