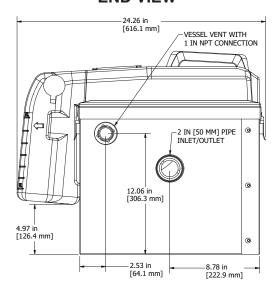

# **END VIEW**

## **AUTOMATIC GREASE REMOVAL DEVICE SPECIFICATIONS**

Furnish and install \_\_\_\_ Thermaco Big Dipper Model No. W-250-IS, bright finish type 304 stainless steel exterior, rotationally molded polyethylene interior automatic self-cleaning grease and oil recovery separator(s) for floor mounted or partially recessed installation, rated to ASME A112.14.3 and PDI-G 101 standards at 25 gallons per minute (1.6 liters per second) peak flow with 73.3 Pounds (33.2 Kg) of grease capacity and including as an integral part of the unit, 2" (50 mm) inlet/outlet, 1 rotating gear hydrophobic wheel assembly for automatic grease/oil removal, an integral flow control device, self-regulating enclosed electric immersion heater, a vessel vent, an integral gas trap, a digital control for programmable operation, a field reversible motor location, a field reversible grease/oil sump outlet, quick release stainless steel lid clamps, a gasketted and fully removable 304 stainless steel lid, a lift-out filter basket access, a centrifugal transfer pump controlled by repeat cycle timer, and a separate grease and oils collection container. Electric assembly shall be tested to comply with pertinent sections of the Standards for Safety ANSI/UL 73 and/or ANSI/UL 1004. Electric motor equipped with overload protection. Two (2) no-hub connectors for plumbing connection provided.