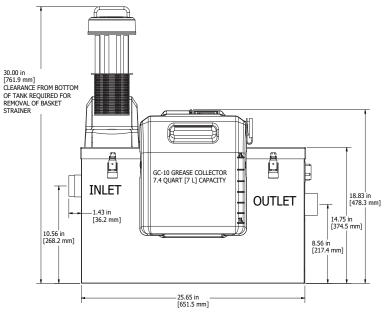

#### SIDE VIEW

# **INSTALLATION NOTES**

- 1. READ instruction manual included with system before installing/operating.
- 2. Install unit allowing for the minimum clearances shown. Make sure there is sufficient space above Internal Filter access to remove the filter [minimum of 9.74" (248mm)]
- 3. Make piping connections with rubber "No Hub" connectors.
- 4. Keep outlet piping as straight as possible. Use only "sweep" connections.
- 5. Install vent on outlet piping.
- 6. Fill the tank with water before energizing the power to the motor and heater.
- 7. Do not install "P" Trap on outlet connection of tank (unit already has internal gas trap).
- 8. Do not reduce pipe size on outlet piping
- 9. Do not pressure test unit.