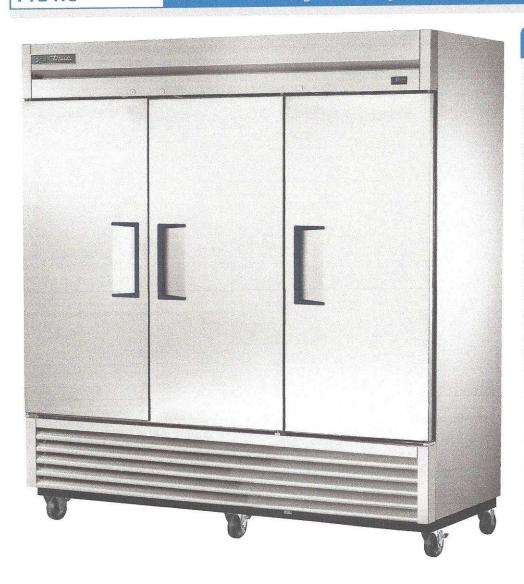

### Name of Lead Agency:

Community Kitchen of Monroe County, Inc.

#### Name of Project to be Funded:

Produce Cooler Replacement

### **Project Synopsis:**

We are requesting \$5,400 to replace a sixteen-year-old produce cooler with a new one. The new one would have a different door style that we believe will reduce the issues that lead to more repairs.

## <u>Partial Funding Okay?</u> – YES

Itemized Costs: (in order of priority)

| Item Name                         | Cost    |
|-----------------------------------|---------|
| 1. True T-72-HC three-door cooler | \$5,400 |
| 2.                                |         |
| 3.                                |         |
| 4.                                |         |
| 5.                                |         |
| 6.                                |         |
| Total Requested                   | \$5,400 |
| Total Project Cost                | \$5,400 |