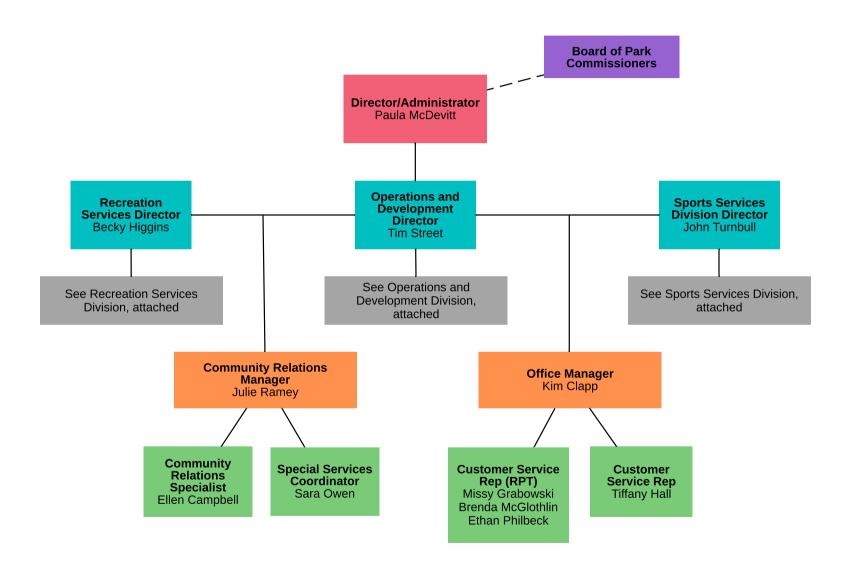

MUNITY & FAMILY RESOURCES DEPARTMENT







### **CONTROLLER**







### **DEPARTMENT OF PUBLIC WORKS**





## DEPARTMENT OF PUBLIC WORKS: ANIMAL CARE AND CONTROL





# DEPARTMENT OF PUBLIC WORKS: FACILITIES MANAGEMENT





# DEPARTMENT OF PUBLIC WORKS: FLEET





## DEPARTMENT OF PUBLIC WORKS: PARKING SERVICES





## DEPARTMENT OF PUBLIC WORKS: SANITATION





### PUBLIC WORKS DEPARTMENT: STREET & TRAFFIC





#### **ENGINEERING DEPARTMENT**





## ECONOMIC & SUSTAINABLE DEVELOPMENT DEPARTMENT





#### **BLOOMINGTON FIRE DEPARTMENT**





## HOUSING & NEIGHBORHOOD DEVELOPMENT DEPARTMENT





### **HUMAN RESOURCES DEPARTMENT**





## INFORMATION & TECHNOLOGY SERVICES DEPARTMENT: ITS





#### LEGAL DEPARTMENT





### OFFICE OF THE MAYOR





#### **PARKS & RECREATION DEPARTMENT**





## PARKS & RECREATION DEPARTMENT: OPERATIONS & DEVELOPMENT DIVISION





### PARKS & RECREATION DEPARTMENT: RECREATION SERVICES DIVISION





## PARKS & RECREATION DEPARTMENT: SPORTS DIVISION





### PLANNING & TRANSPORTATION DEPARTMENT





### **BLOOMINGTON POLICE DEPARTMENT**





#### **UTILITIES: ADMINISTRATION**





#### **UTILITIES: ENGINEERING**





### **UTILITIES: ENVIRONMENTAL PROGRAMS**





#### **UTILITIES: OPERATIONS**





#### **UTILITIES: FINANCE**





### **UTILITIES: TRANSMISSION & DISTRIBUTION**