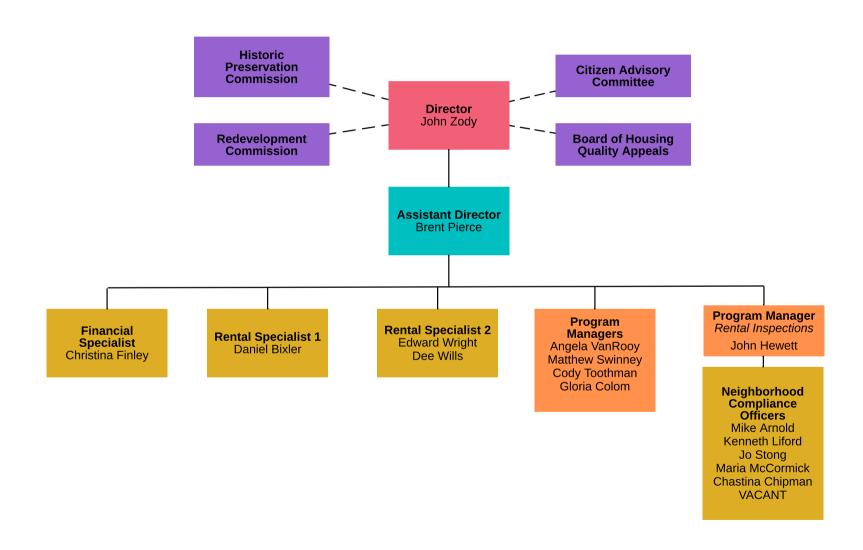

## COMMUNITY & FAMILY RESOURCES DEPARTMENT







### **CONTROLLER**







### **DEPARTMENT OF PUBLIC WORKS**





## DEPARTMENT OF PUBLIC WORKS: ANIMAL CARE AND CONTROL





# DEPARTMENT OF PUBLIC WORKS: FACILITIES MANAGEMENT





# DEPARTMENT OF PUBLIC WORKS: FLEET





## DEPARTMENT OF PUBLIC WORKS: PARKING SERVICES





## DEPARTMENT OF PUBLIC WORKS: SANITATION





### PUBLIC WORKS DEPARTMENT: STREET & TRAFFIC





#### **ENGINEERING DEPARTMENT**





## ECONOMIC & SUSTAINABLE DEVELOPMENT DEPARTMENT





#### **BLOOMINGTON FIRE DEPARTMENT**





## HOUSING & NEIGHBORHOOD DEVELOPMENT DEPARTMENT





### **HUMAN RESOURCES DEPARTMENT**





## INFORMATION & TECHNOLOGY SERVICES DEPARTMENT: ITS





#### LEGAL DEPARTMENT





### OFFICE OF THE MAYOR





#### **PARKS & RECREATION DEPARTMENT**





## PARKS & RECREATION DEPARTMENT: OPERATIONS & DEVELOPMENT DIVISION





### PARKS & RECREATION DEPARTMENT: RECREATION SERVICES DIVISION





## PARKS & RECREATION DEPARTMENT: SPORTS DIVISION





### PLANNING & TRANSPORTATION DEPARTMENT





### **BLOOMINGTON POLICE DEPARTMENT**





#### **UTILITIES: ADMINISTRATION**





#### **UTILITIES: ENGINEERING**





### **UTILITIES: ENVIRONMENTAL PROGRAMS**





#### **UTILITIES: OPERATIONS**





#### **UTILITIES: FINANCE**





### **UTILITIES: TRANSMISSION & DISTRIBUTION**