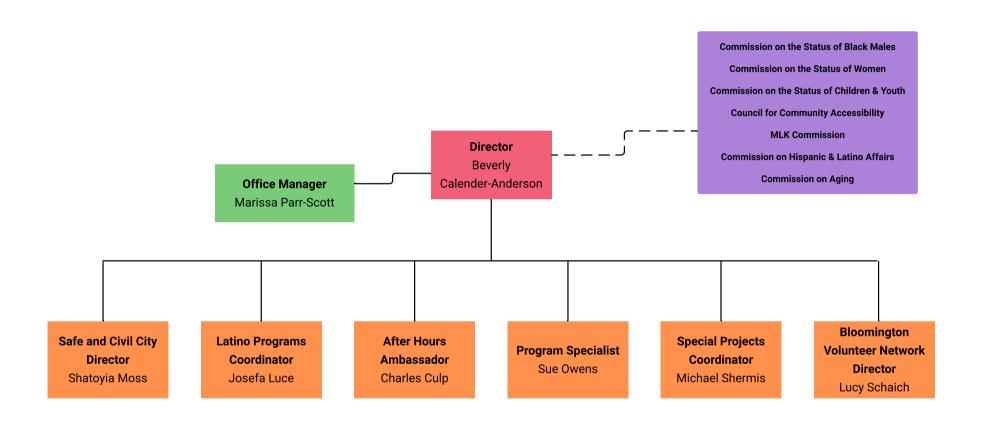

## COMMUNITY & FAMILY RESOURCES DEPARTMENT







### **CONTROLLER**







### **DEPARTMENT OF PUBLIC WORKS**





## DEPARTMENT OF PUBLIC WORKS: ANIMAL CARE AND CONTROL





# DEPARTMENT OF PUBLIC WORKS: FACILITIES MANAGEMENT





# DEPARTMENT OF PUBLIC WORKS: FLEET





## DEPARTMENT OF PUBLIC WORKS: PARKING SERVICES





## DEPARTMENT OF PUBLIC WORKS: SANITATION





### PUBLIC WORKS DEPARTMENT: STREET & TRAFFIC





#### **ENGINEERING DEPARTMENT**





## ECONOMIC & SUSTAINABLE DEVELOPMENT DEPARTMENT





#### **BLOOMINGTON FIRE DEPARTMENT**





## HOUSING & NEIGHBORHOOD DEVELOPMENT DEPARTMENT





### **HUMAN RESOURCES DEPARTMENT**





## INFORMATION & TECHNOLOGY SERVICES DEPARTMENT: ITS





#### LEGAL DEPARTMENT





### OFFICE OF THE MAYOR





#### **PARKS & RECREATION DEPARTMENT**





## PARKS & RECREATION DEPARTMENT: