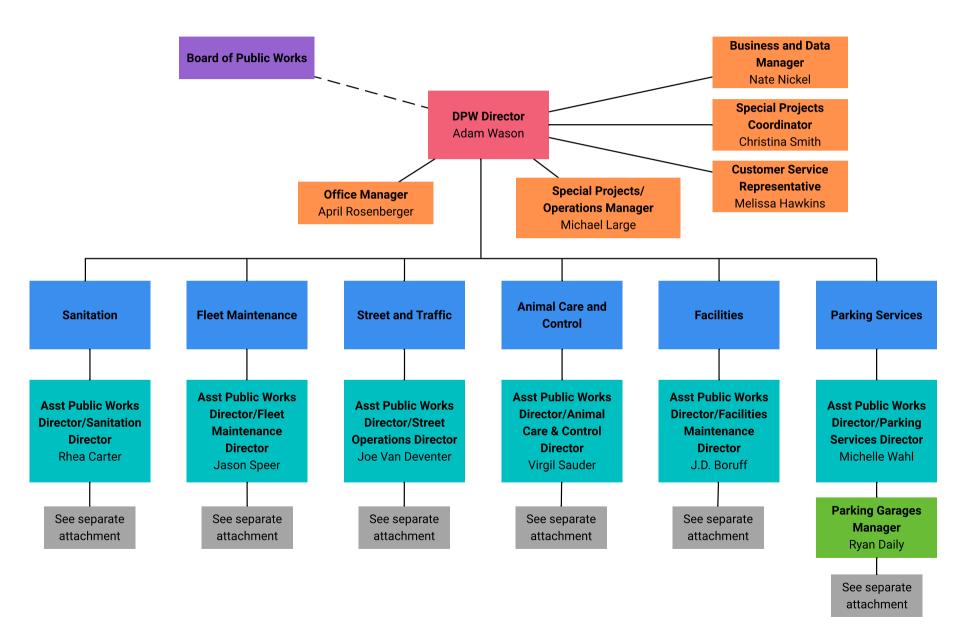

## COMMUNITY & FAMILY RESOURCES DEPARTMENT







### **CONTROLLER**







### **DEPARTMENT OF PUBLIC WORKS**





## DEPARTMENT OF PUBLIC WORKS: ANIMAL CARE AND CONTROL





# DEPARTMENT OF PUBLIC WORKS: FACILITIES MANAGEMENT





# DEPARTMENT OF PUBLIC WORKS: FLEET





## DEPARTMENT OF PUBLIC WORKS: PARKING SERVICES





## DEPARTMENT OF PUBLIC WORKS: SANITATION





### PUBLIC WORKS DEPARTMENT: STREET & TRAFFIC





#### **ENGINEERING DEPARTMENT**





## ECONOMIC & SUSTAINABLE DEVELOPMENT DEPARTMENT





#### **BLOOMINGTON FIRE DEPARTMENT**





## HOUSING & NEIGHBORHOOD DEVELOPMENT DEPARTMENT





### **HUMAN RESOURCES DEPARTMENT**





## INFORMATION & TECHNOLOGY SERVICES DEPARTMENT: ITS





#### LEGAL DEPARTMENT





### OFFICE OF THE MAYOR





#### **PARKS & RECREATION DEPARTMENT**





## PARKS & RECREATION DEPARTMENT: OPERATIONS & DEVELOPMENT DIVISION





### PARKS & RECREATION DEPART