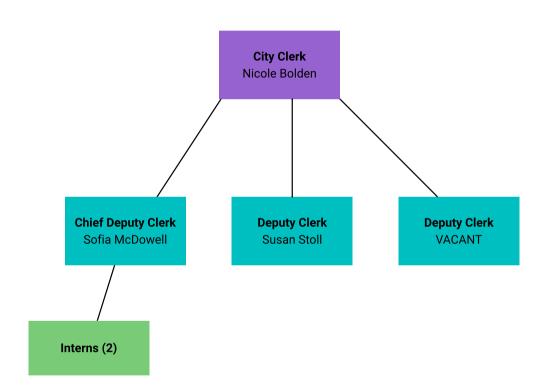

## COMMUNITY & FAMILY RESOURCES DEPARTMENT







### **CONTROLLER**







### **DEPARTMENT OF PUBLIC WORKS**





## DEPARTMENT OF PUBLIC WORKS: ANIMAL CARE AND CONTROL





# DEPARTMENT OF PUBLIC WORKS: FACILITIES MANAGEMENT





# DEPARTMENT OF PUBLIC WORKS: FLEET





## DEPARTMENT OF PUBLIC WORKS: PARKING SERVICES





## DEPARTMENT OF PUBLIC WORKS: SANITATION





### PUBLIC WORKS DEPARTMENT: STREET & TRAFFIC





#### **ENGINEERING DEPARTMENT**





## ECONOMIC & SUSTAINABLE DEVELOPMENT DEPARTMENT





#### **BLOOMINGTON FIRE DEPARTMENT**





## HOUSING & NEIGHBORHOOD DEVELOPMENT DEPARTMENT





### **HUMAN RESOURCES DEPARTMENT**





## INFORMATION & TECHNOLOGY SERVICES DEPARTMENT: ITS





#### LEGAL DEPARTMENT





### OFFICE OF THE MAYOR





#### **PARKS & RECREATION DEPARTMENT**





## PARKS & RECREATION DEPARTMENT: OP