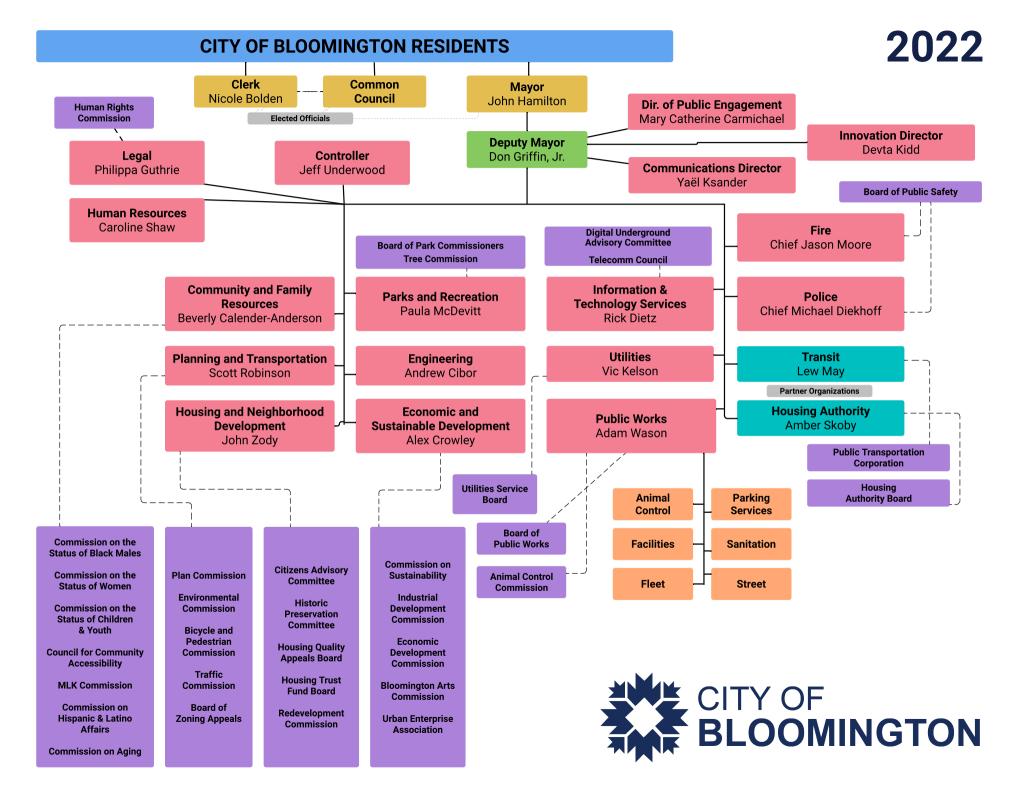

## COMMUNITY & FAMILY RESOURCES DEPARTMENT







### **CONTROLLER**







### **DEPARTMENT OF PUBLIC WORKS**





## DEPARTMENT OF PUBLIC WORKS: ANIMAL CARE AND CONTROL





# DEPARTMENT OF PUBLIC WORKS: FACILITIES MANAGEMENT





# DEPARTMENT OF PUBLIC WORKS: FLEET





## DEPARTMENT OF PUBLIC WORKS: PARKING SERVICES





## DEPARTMENT OF PUBLIC WORKS: SANITATION





### PUBLIC WORKS DEPARTMENT: STREET & TRAFFIC





#### **ENGINEERING DEPARTMENT**





## ECONOMIC & SUSTAINABLE DEVELOPMENT DEPARTMENT





#### **BLOOMINGTON FIRE DEPARTMENT**





## HOUSING & NEIGHBORHOOD DEVELOPMENT DEPARTMENT





### **HUMAN RESOURCES DEPARTMENT**





## INFORMATION & TECHNOLOGY SERVICES DEPARTMENT: ITS





#### LEGAL DEPARTMENT





### OFFICE OF THE MAYOR





#### **PARKS & RECREATION DEPA