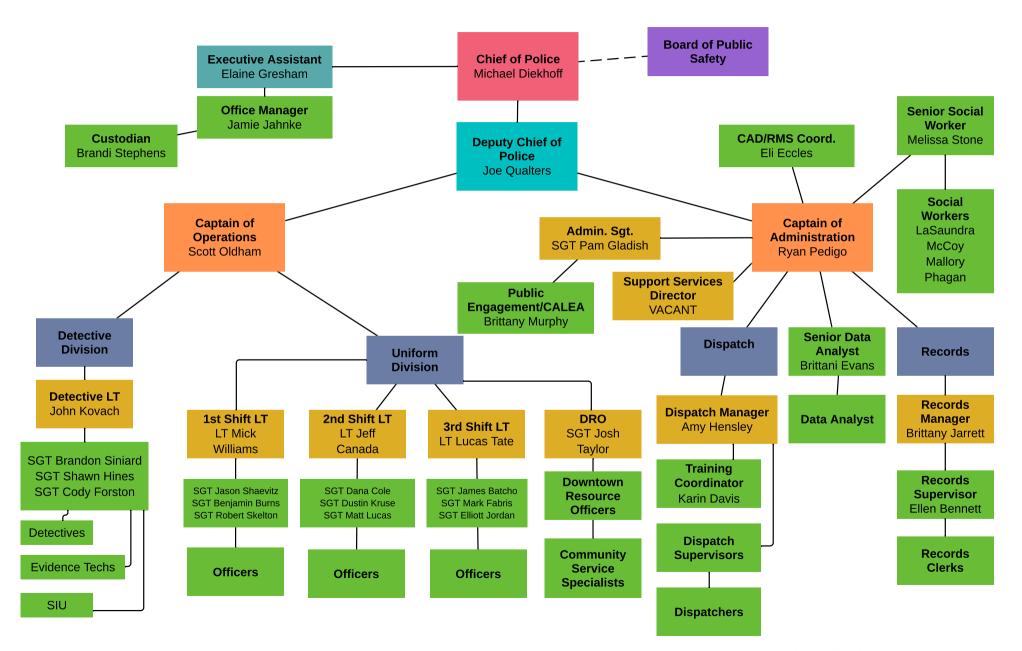

UBLIC WORKS: PARKING SERVICES





## DEPARTMENT OF PUBLIC WORKS: SANITATION





### PUBLIC WORKS DEPARTMENT: STREET & TRAFFIC





#### **ENGINEERING DEPARTMENT**





## ECONOMIC & SUSTAINABLE DEVELOPMENT DEPARTMENT





#### **BLOOMINGTON FIRE DEPARTMENT**





## HOUSING & NEIGHBORHOOD DEVELOPMENT DEPARTMENT





### **HUMAN RESOURCES DEPARTMENT**





## INFORMATION & TECHNOLOGY SERVICES DEPARTMENT: ITS





#### LEGAL DEPARTMENT





### OFFICE OF THE MAYOR





#### **PARKS & RECREATION DEPARTMENT**





## PARKS & RECREATION DEPARTMENT: OPERATIONS & DEVELOPMENT DIVISION





### PARKS & RECREATION DEPARTMENT: RECREATION SERVICES DIVISION





## PARKS & RECREATION DEPARTMENT: SPORTS DIVISION





### PLANNING & TRANSPORTATION DEPARTMENT





### **BLOOMINGTON POLICE DEPARTMENT**





#### **UTILITIES: ADMINISTRATION**





#### **UTILITIES: ENGINEERING**





### **UTILITIES: ENVIRONMENTAL PROGRAMS**





#### **UTILITIES: OPERATIONS**





#### **UTILITIES: FINANCE**





### **UTILITIES: TRANSMISSION & DISTRIBUTION**