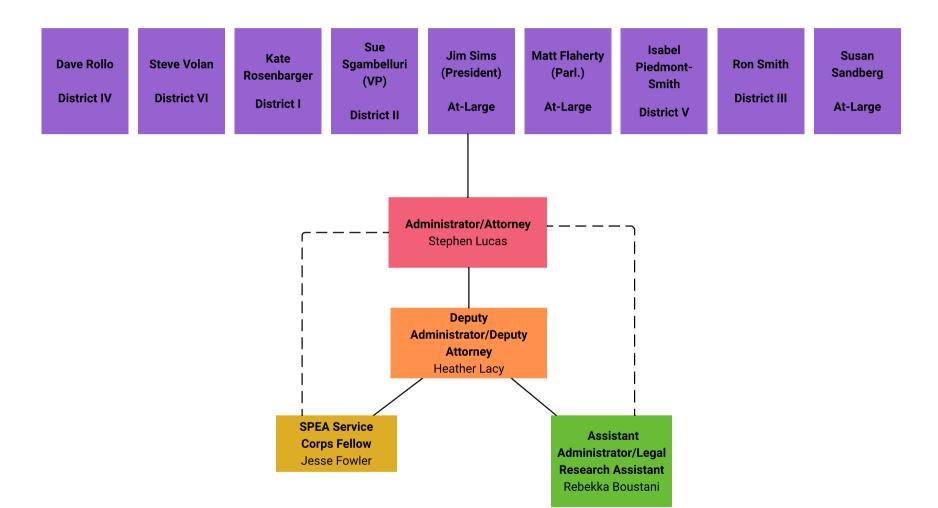

## COMMUNITY & FAMILY RESOURCES DEPARTMENT







### **CONTROLLER**







### **DEPARTMENT OF PUBLIC WORKS**





## DEPARTMENT OF PUBLIC WORKS: ANIMAL CARE AND CONTROL





# DEPARTMENT OF PUBLIC WORKS: FACILITIES MANAGEMENT





# DEPARTMENT OF PUBLIC WORKS: FLEET





## DEPARTMENT OF PUBLIC WORKS: PARKING SERVICES





## DEPARTMENT OF PUBLIC WORKS: SANITATION





### PUBLIC WORKS DEPARTMENT: STREET & TRAFFIC





#### **ENGINEERING DEPARTMENT**





## ECONOMIC & SUSTAINABLE DEVELOPMENT DEPARTMENT





#### **BLOOMINGTON FIRE DEPARTMENT**





## HOUSING & NEIGHBORHOOD DEVELOPMENT DEPARTMENT





### **HUMAN RESOURCES DEPARTMENT**





## INFORMATION & TECHNOLOGY SERVICES DEPARTMENT: ITS





#### LEGAL DEPARTMENT





### OFFICE OF THE MAYOR





#### **PARKS & RECREATION DEPARTMENT**





## PARKS & RECREATION DEPARTMENT: OPERATIONS & DEVELOPMENT DIV