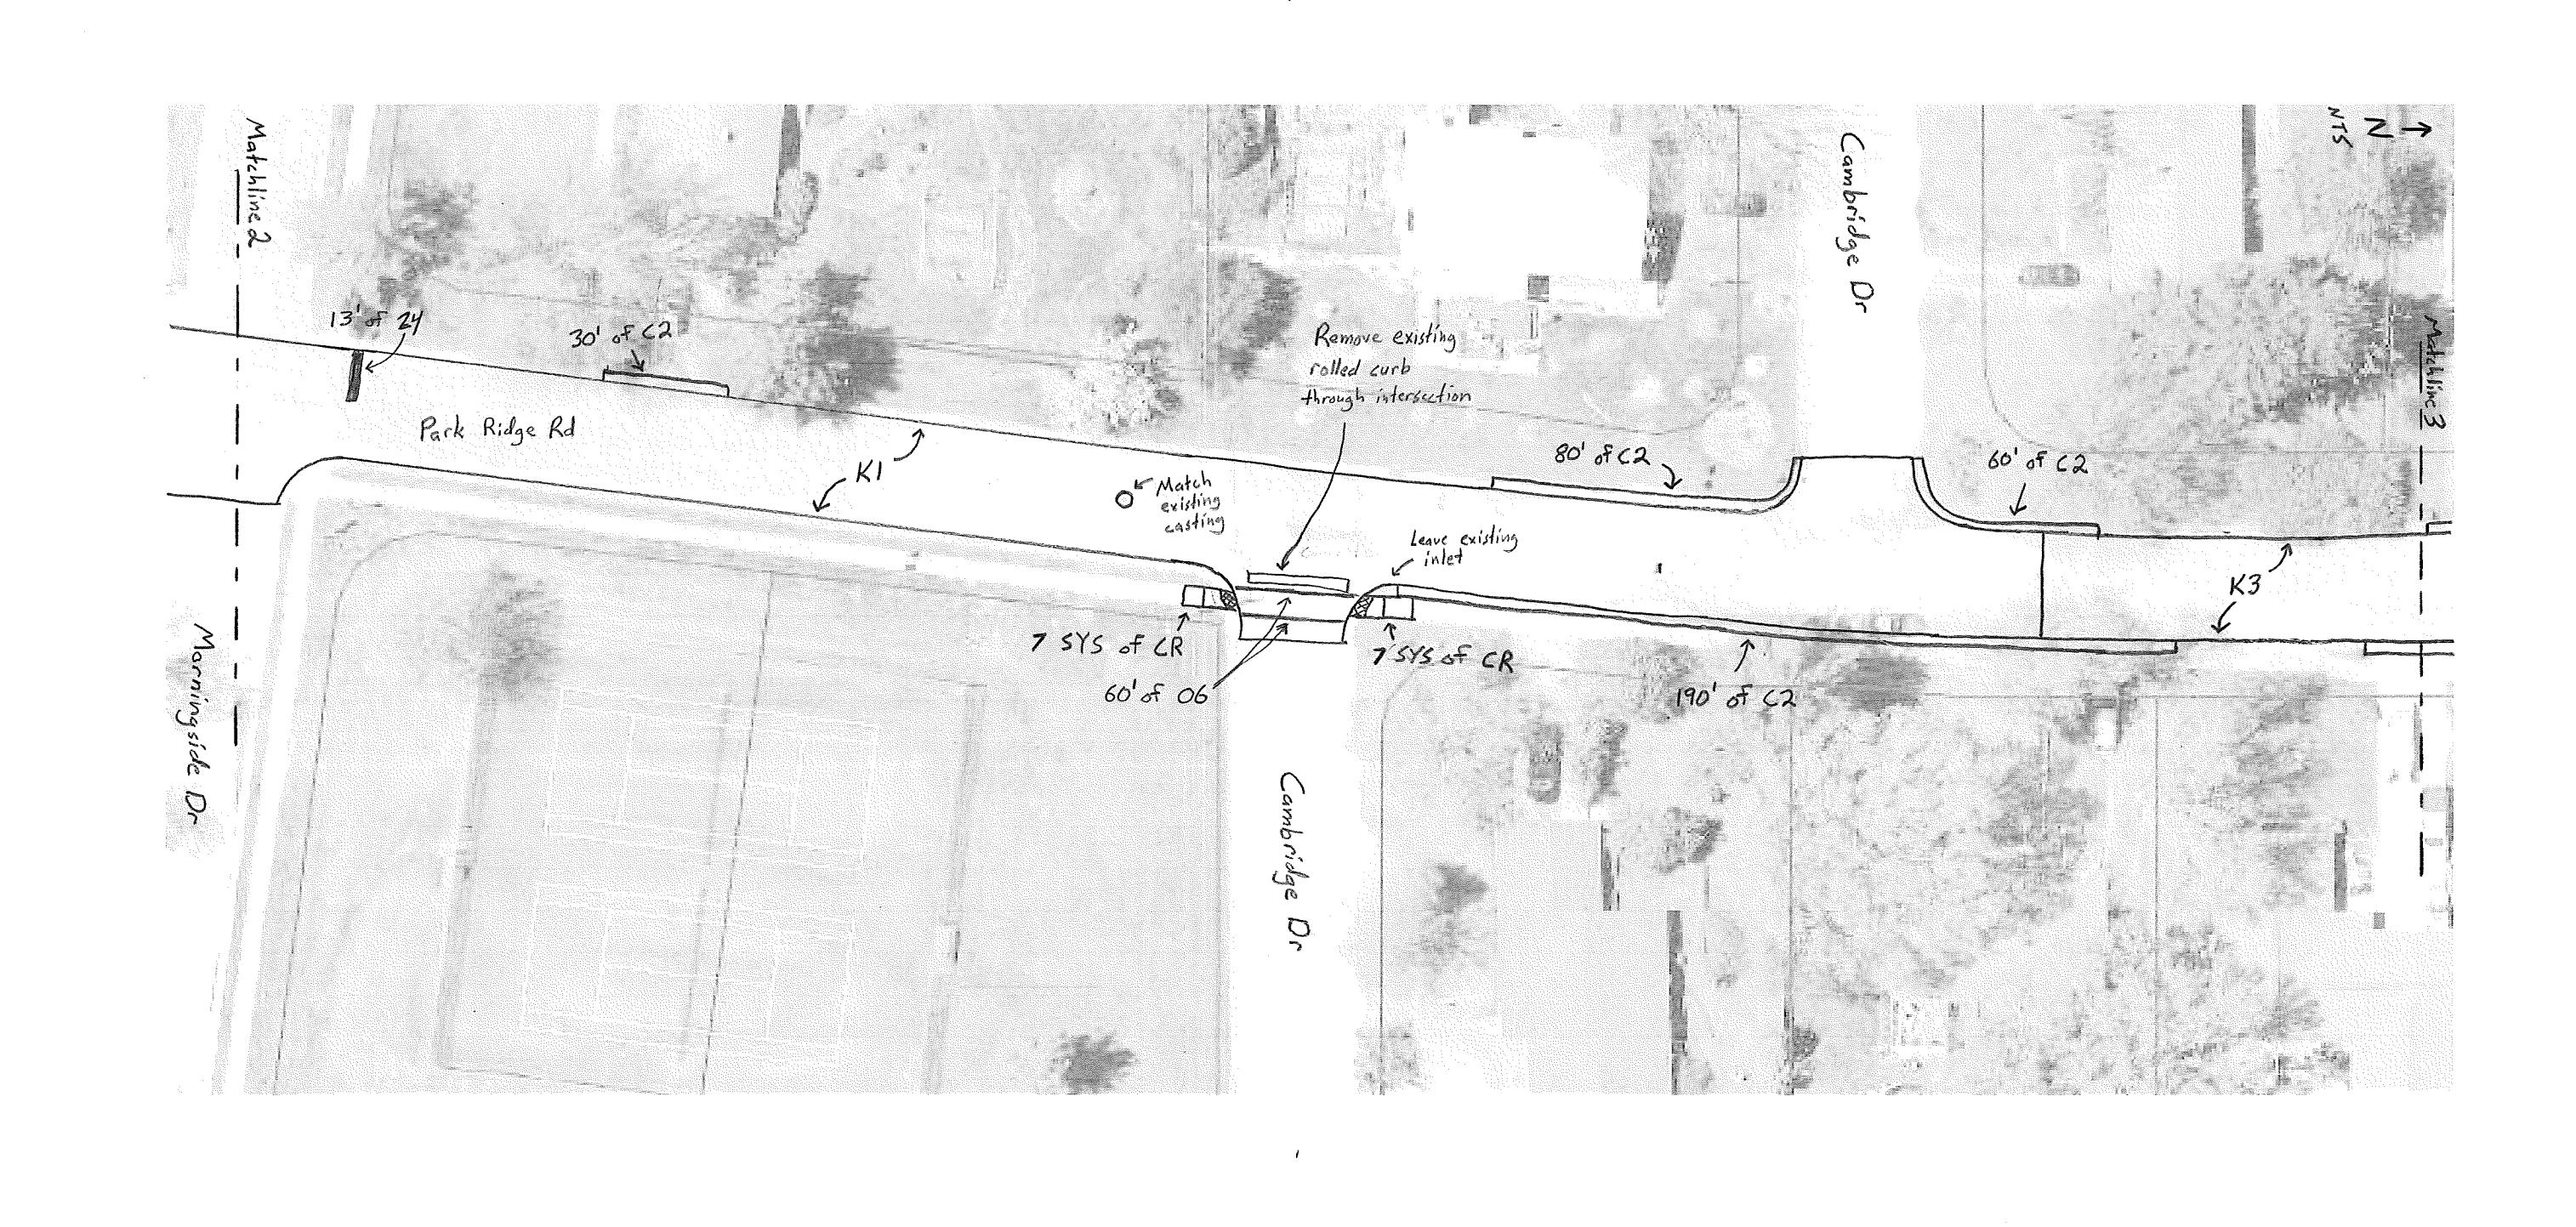

## **Item Labels:**

- S4 Sidewalk Concrete, 4" on 4" compacted aggregate
- K1 Mill 1.5", Pave 165# HMA Surface Type B
- K3 Mill 3.0", Pave 165# HMA Surface Type B
- C2 2' Concrete Rolled Curb, see detail
- CR Concrete Curb Ramp, 6" on 4" compacted aggregate with detectable warnings
- PP Pavement Patch, see detail
- 24 24" White Thermoplastic, stop bar
- 06 6" White Thermoplastic, crosswalk line

## **Notes:**

- Lengths and locations of C2 replacement shown on plan sheets are approximate. Precise locations to be coordinated onsite with City. C2 elevations shall generally match existing conditions with adjustments as necessary to result in positive stormwater drainage with no ponding. C2 shall be installed on 6" compacted aggregate if existing base is unsuitable.
- PP shall follow Asphalt Surface Street Cut Repair detail. Flowable fill is not required when there is no trench. Asphalt sealer at joints is not applicable if area is included within surface overlay. PP locations are not specified on plan sheets. It is assumed that 12" width of PP will be utilized adjacent to all new C2, S4, and CR. Contractor shall minimize disruption to adjacent landscaping. Any disturbed landscape areas shall receive mulched seeding.
- The intent of K3 is to reduce the pavement height in areas that were previously paved without milling. In all locations, final asphalt elevation shall not be below lip of gutter elevation.
- HMA Patching Type B is included in the item list as an undistributed quantity. Contractor shall coordinate with City to determine exact location, if required, during construction.
- Lengths and locations of S4 and CR replacement shown on plan sheets are approximate. Precise locations to be coordinated onsite with City. Sidewalks and Curb Ramps shall comply with PROWAG and INDOT standard details. Detectable Warning Surfaces shall comply with the City's approved material list.
- Indiana Department of Transportation Standard Specifications Current Edition and any supplements thereof are to be used with these plans.
- Contractor shall contact Indiana Underground Location Service prior to commencing excavation work.