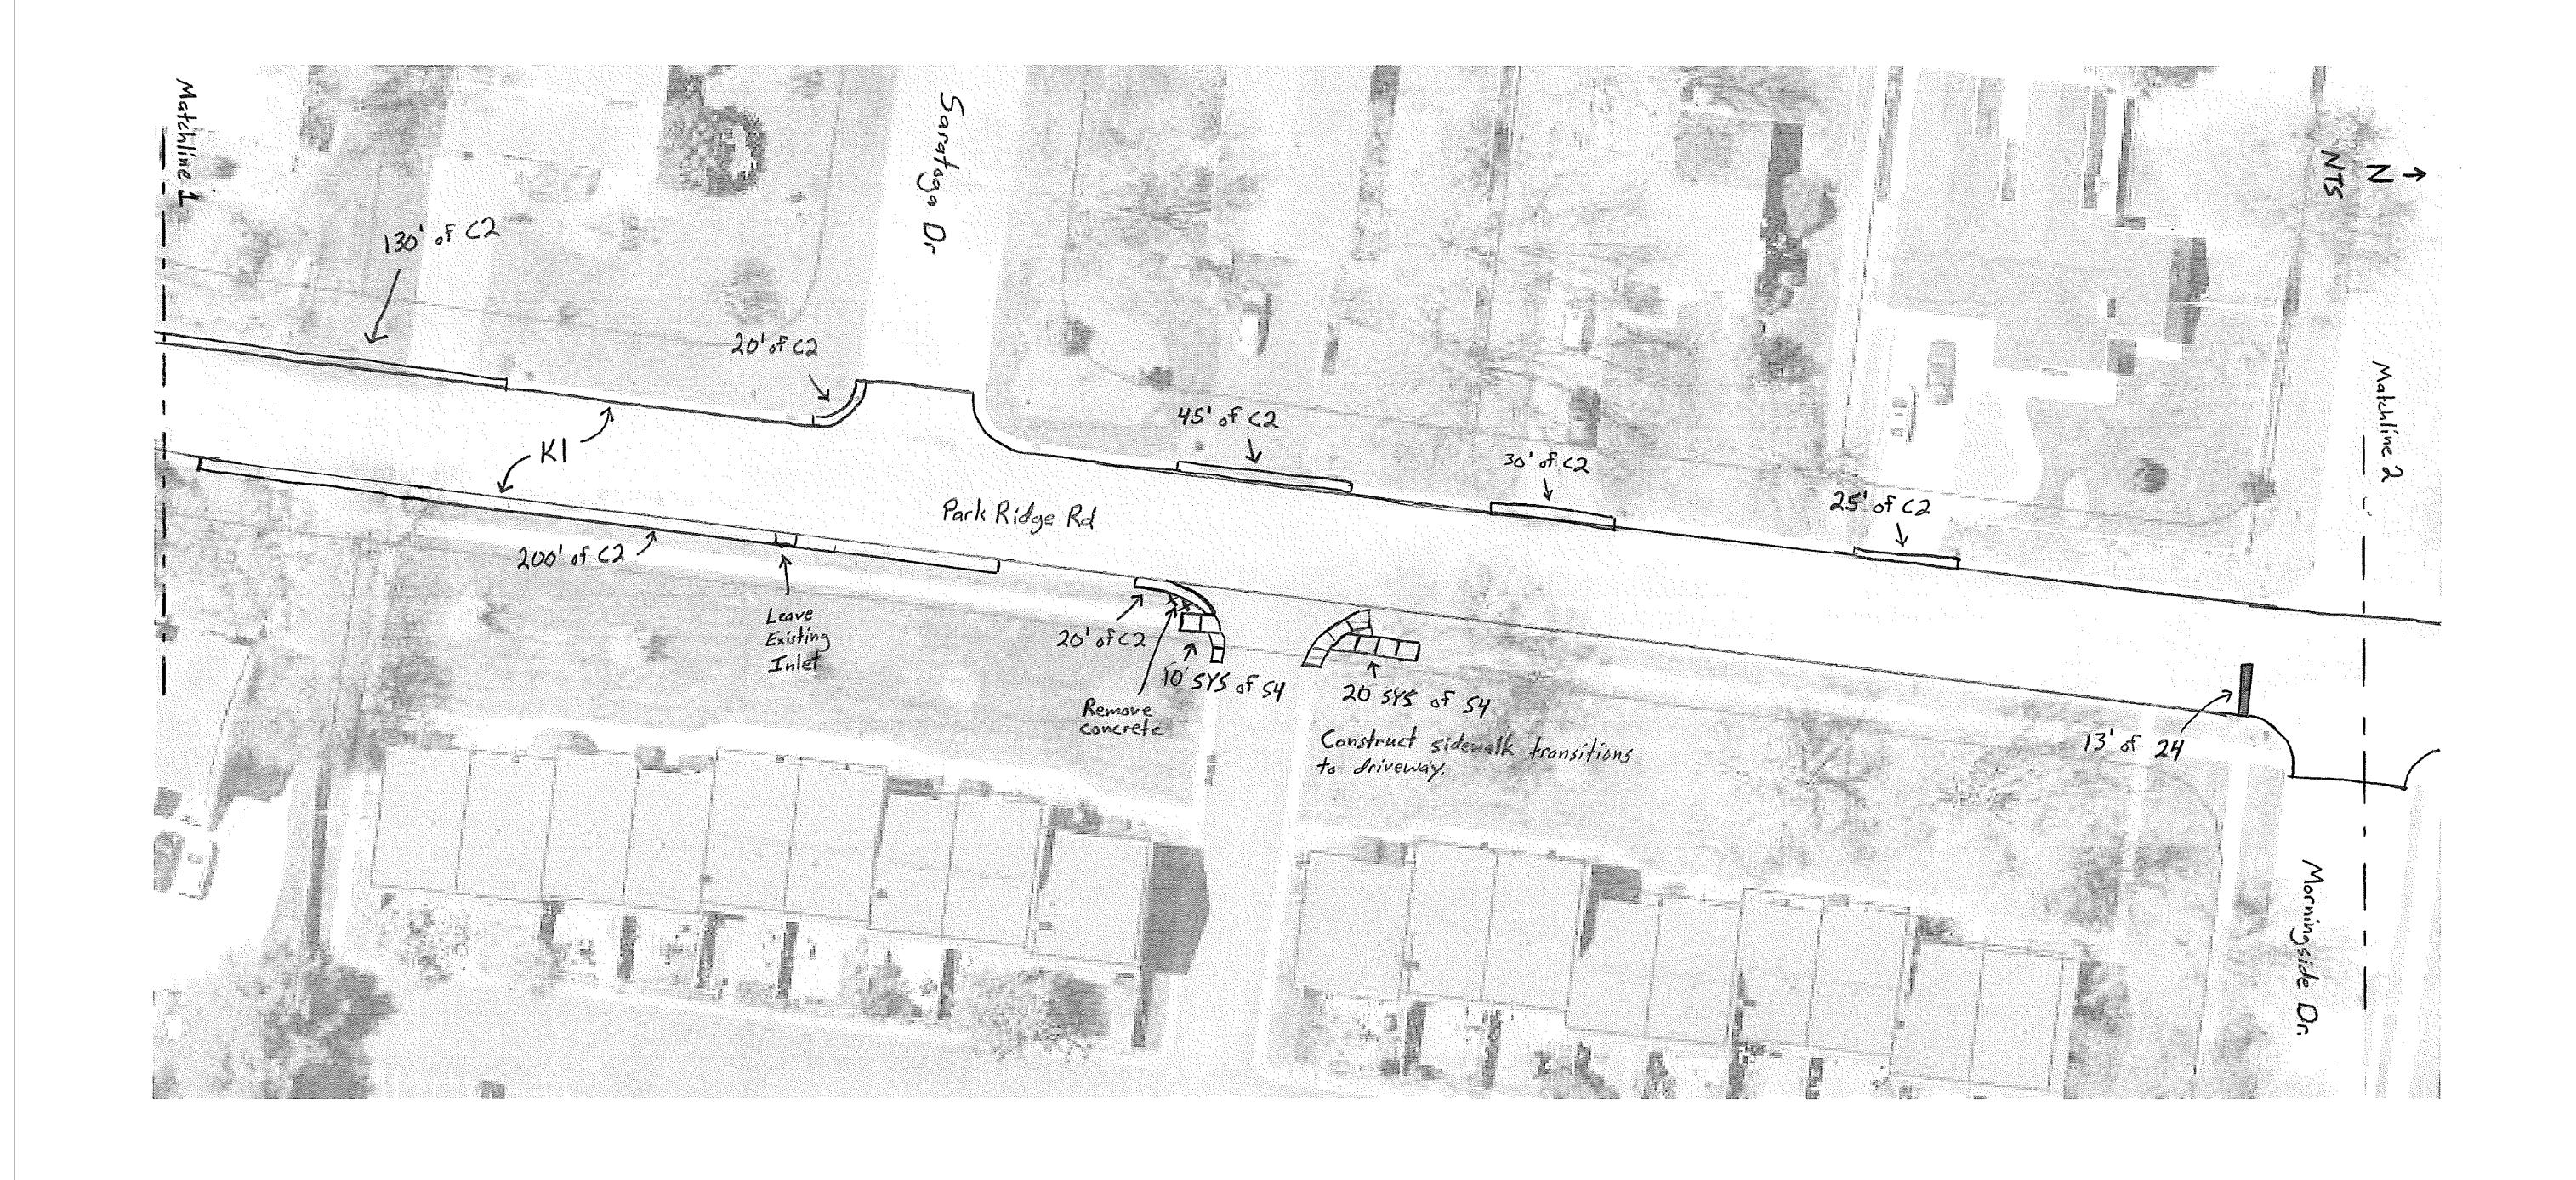

## **Item Labels:**

- S4 Sidewalk Concrete, 4" on 4" compacted aggregate
- K1 Mill 1.5", Pave 165# HMA Surface Type B
- K3 Mill 3.0", Pave 165# HMA Surface Type B
- C2 2' Concrete Rolled Curb, see detail
- CR Concrete Curb Ramp, 6" on 4" compacted aggregate with detectable warnings
- PP Pavement Patch, see detail
- 24 24" White Thermoplastic, stop bar
- 06 6" White Thermoplastic, crosswalk line

## **Notes:**

- Lengths and locations of C2 replacement shown on plan sheets are approximate. Precise locations to be coordinated onsite with City. C2 elevations shall generally match existing conditions with adjustments as necessary to result in positive stormwater drainage with no ponding. C2 shall be installed on 6" compacted aggregate if existing base is unsuitable.
- PP shall follow Asphalt Surface Street Cut Repair detail. Flowable fill is not required when there is no trench. Asphalt sealer at joints is not applicable if area is included within surface overlay. PP locations are not specified on plan sheets. It is assumed that 12" width of PP will be utilized adjacent to all new C2, S4, and CR. Contractor shall minimize disruption to adjacent landscaping. Any disturbed landscape areas shall receive mulched seeding.
- The intent of K3 is to reduce the pavement height in areas that were previously paved without milling. In all locations, final asphalt elevation shall not be below lip of gutter elevation.
- HMA Patching Type B is included in the item list as an undistributed quantity. Contractor shall coordinate with City to determine exact location, if required, during construction.
- Lengths and locations of S4 and CR replacement shown on plan sheets are approximate. Precise locations to be coordinated onsite with City. Sidewalks and Curb Ramps shall comply with PROWAG and INDOT standard details. Detectable Warning Surfaces shall comply with the City's approved material list.
- Indiana Department of Transportation Standard Specifications Current Edition and any supplements thereof are to be used with these plans.
- Contractor shall contact Indiana Underground Location Service prior to commencing excavation work.