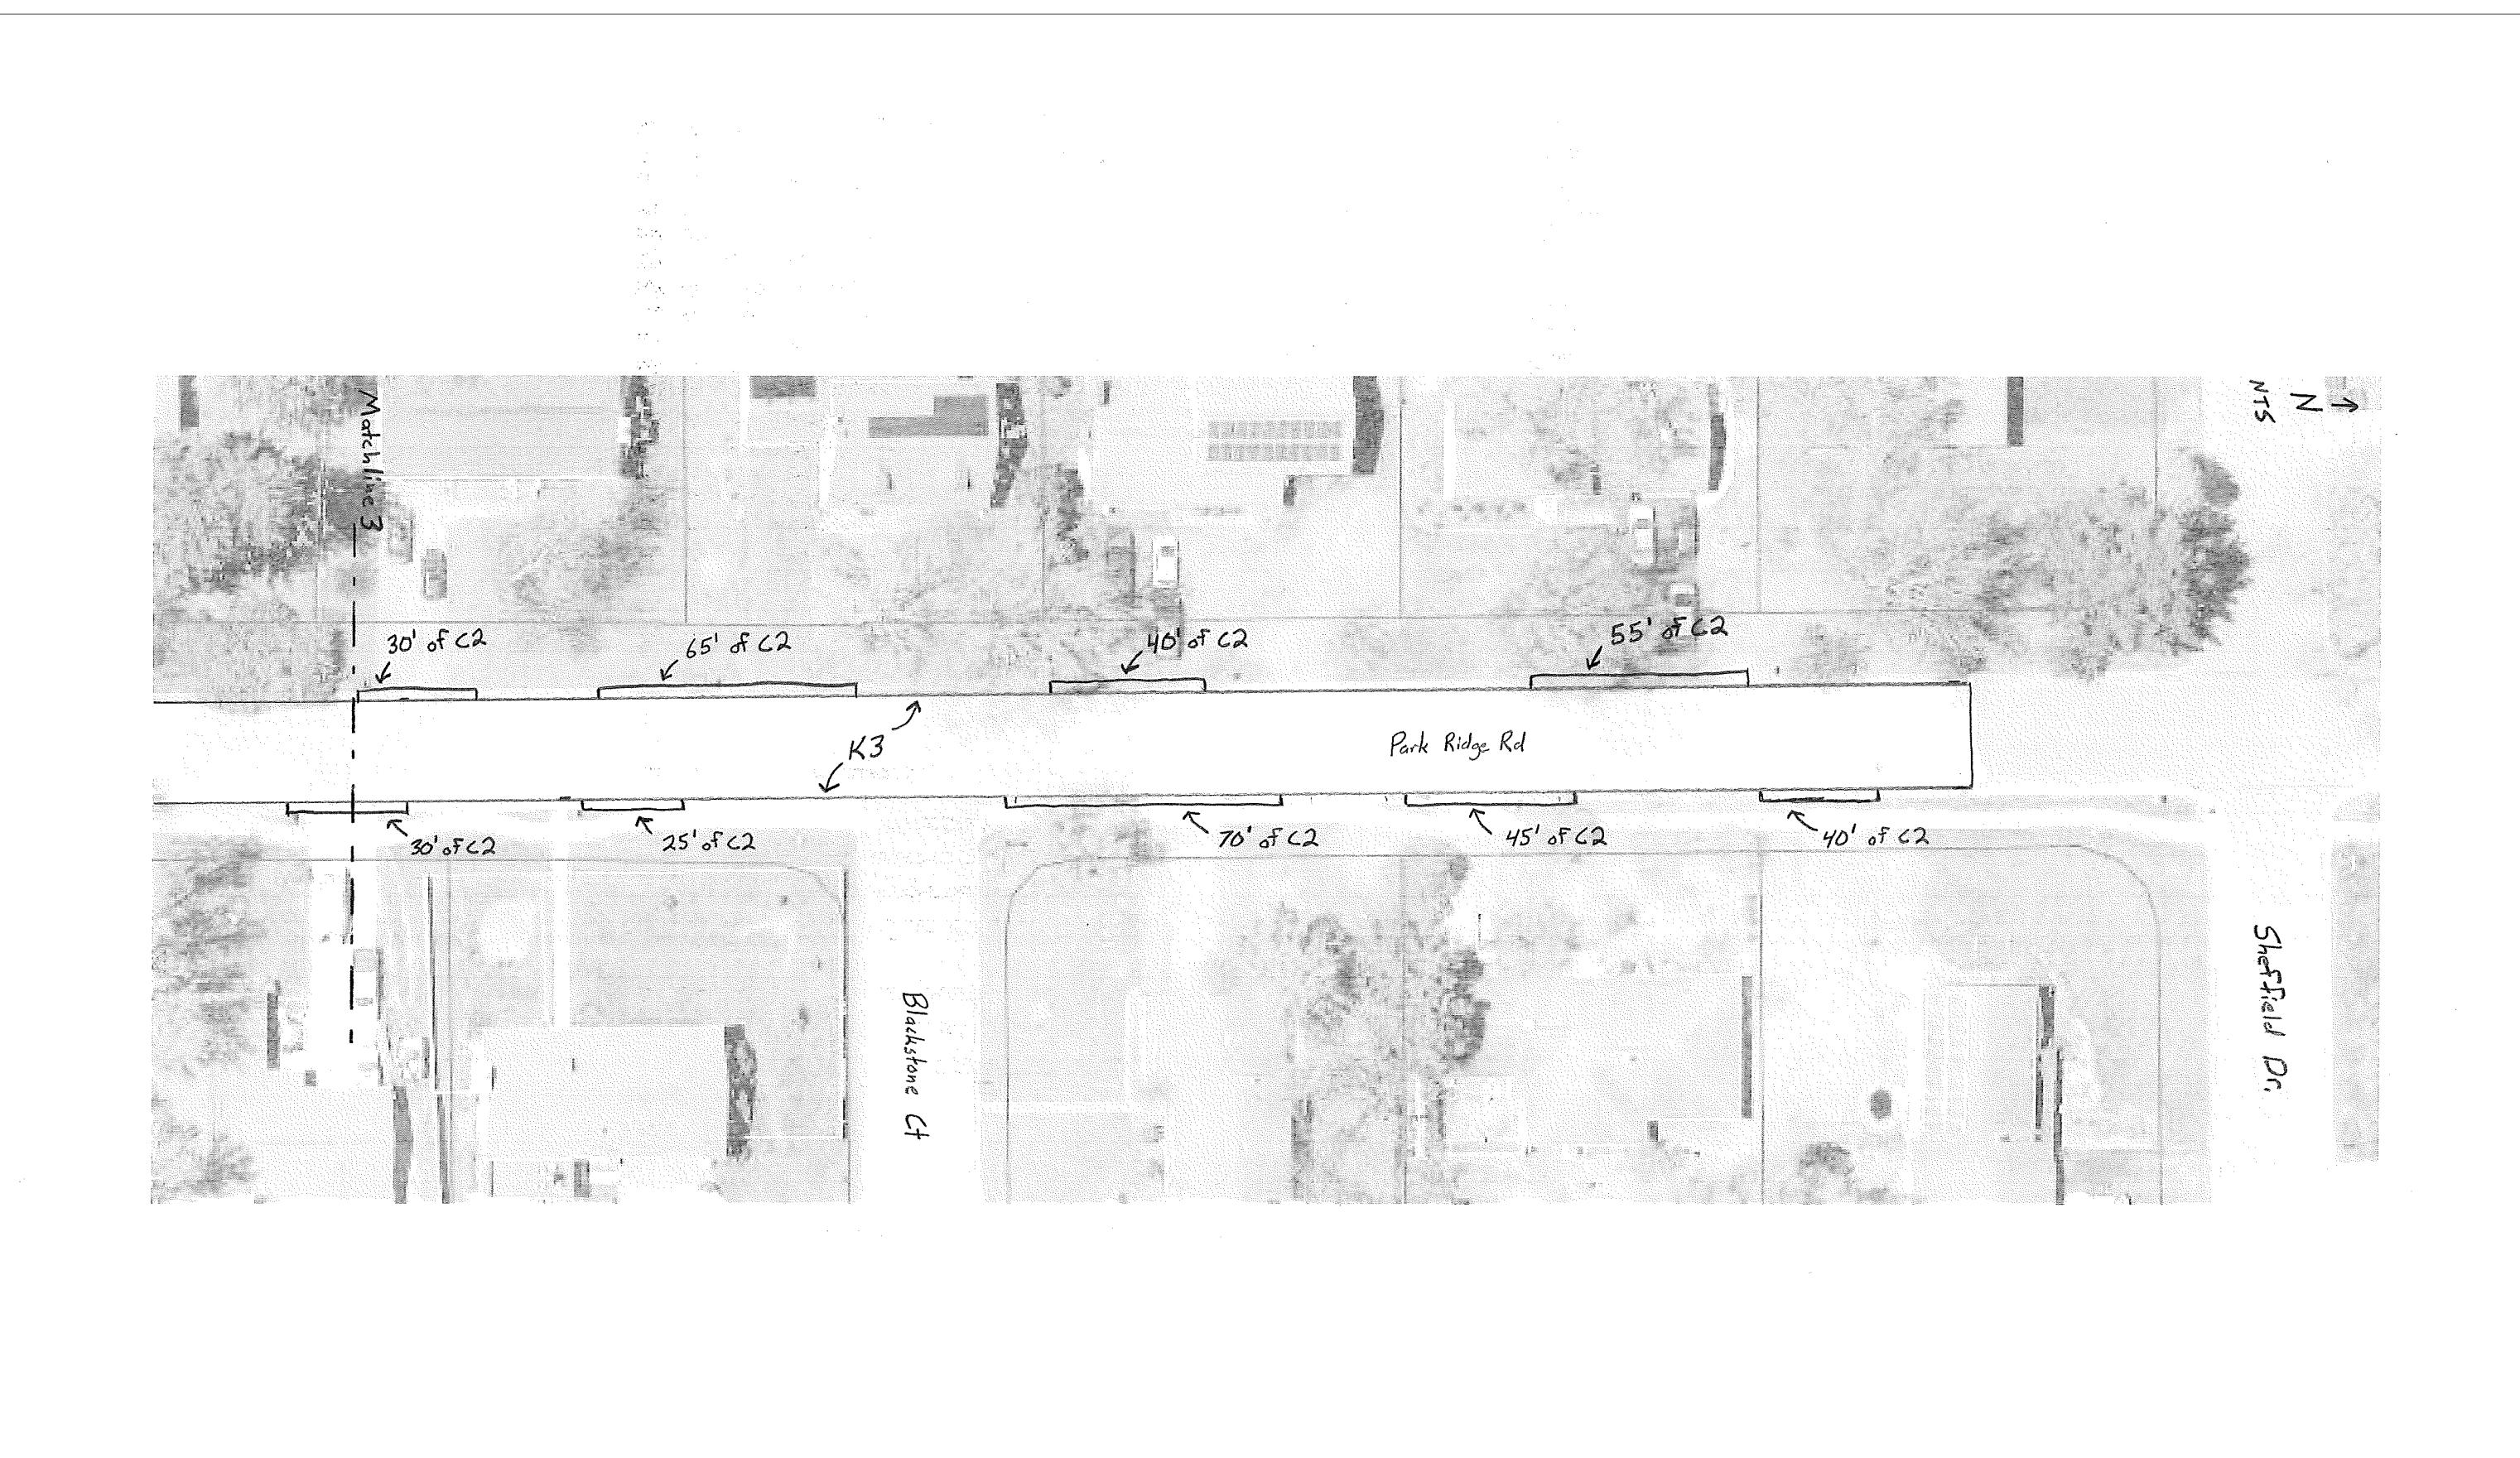

## **Item Labels:**

- S4 Sidewalk Concrete, 4" on 4" compacted aggregate
- K1 Mill 1.5", Pave 165# HMA Surface Type B
- K3 Mill 3.0", Pave 165# HMA Surface Type B
- C2 2' Concrete Rolled Curb, see detail
- CR Concrete Curb Ramp, 6" on 4" compacted aggregate with detectable warnings
- PP Pavement Patch, see detail
- 24 24" White Thermoplastic, stop bar
- 06 6" White Thermoplastic, crosswalk line

## **Notes:**

- Lengths and locations of C2 replacement shown on plan sheets are approximate. Precise locations to be coordinated onsite with City. C2 elevations shall generally match existing conditions with adjustments as necessary to result in positive stormwater drainage with no ponding. C2 shall be installed on 6" compacted aggregate if existing base is unsuitable.
- PP shall follow Asphalt Surface Street Cut Repair detail. Flowable fill is not required when there is no trench. Asphalt sealer at joints is not applicable if area is included within surface overlay. PP locations are not specified on plan sheets. It is assumed that 12" width of PP will be utilized adjacent to all new C2, S4, and CR. Contractor shall minimize disruption to adjacent landscaping. Any disturbed landscape areas shall receive mulched seeding.
- The intent of K3 is to reduce the pavement height in areas that were previously paved without milling. In all locations, final asphalt elevation shall not be below lip of gutter elevation.
- HMA Patching Type B is included in the item list as an undistributed quantity. Contractor shall coordinate with City to determine exact location, if required, during construction.
- Lengths and locations of S4 and CR replacement shown on plan sheets are approximate. Precise locations to be coordinated onsite with City. Sidewalks and Curb Ramps shall comply with PROWAG and INDOT standard details. Detectable Warning Surfaces shall comply with the City's approved material list.
- Indiana Department of Transportation Standard Specifications Current Edition and any supplements thereof are to be used with these plans.
- Contractor shall contact Indiana Underground Location Service prior to commencing excavation work.