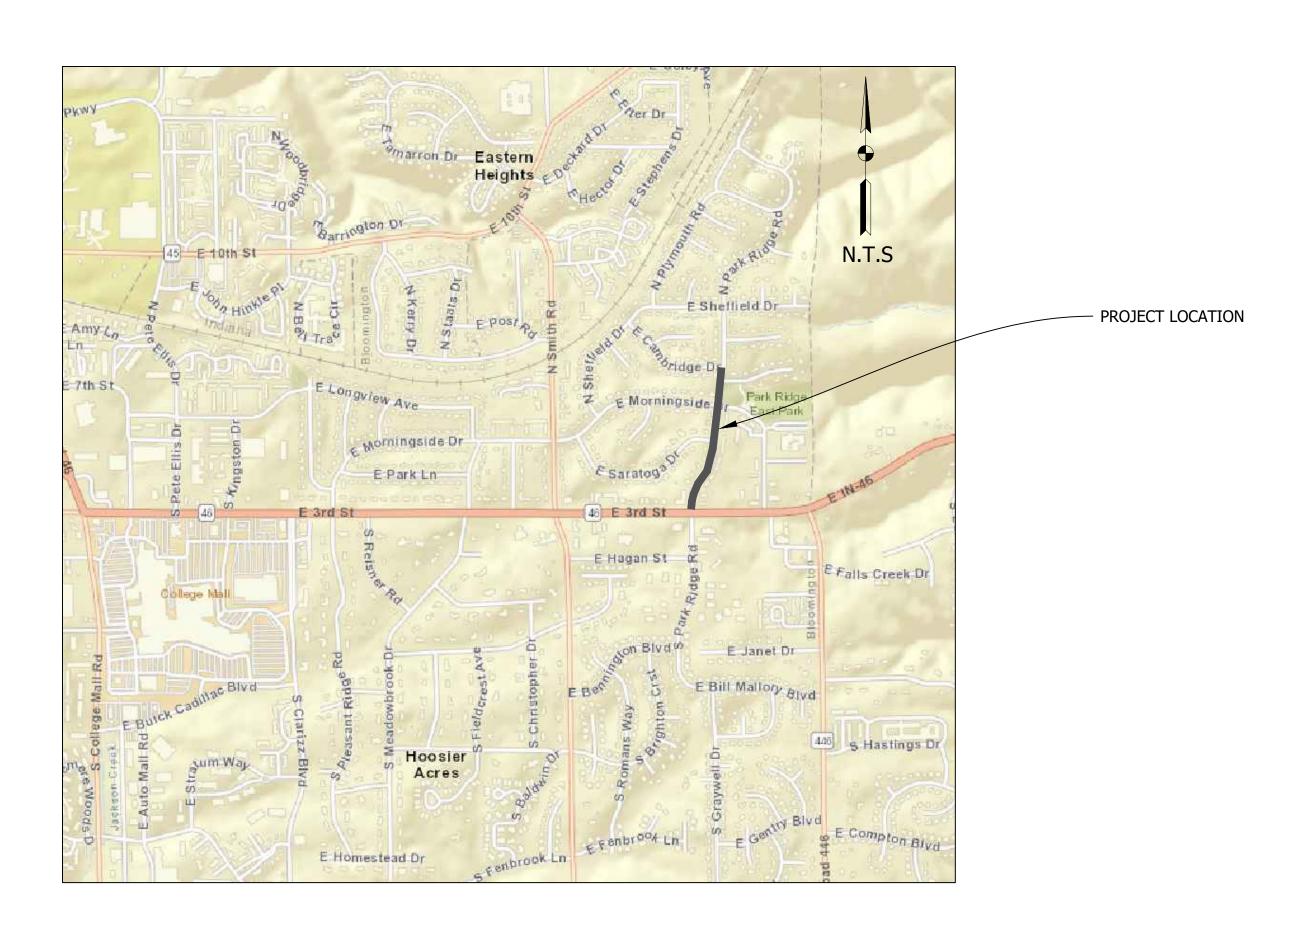

## PARK RIDGE DRAINAGE CORRECTIONS

ROUTE: PARK RIDGE ROAD FROM EAST 3RD STREET TO EAST SHEFFIELD DRIVE, SW CORNER OF SECTION 36, T-9-N, R-1-W, BLOOMINGTON TOWNSHIP, MONROE COUNTY, INDIANA

MILLING, HMA PAVEMENT, CURB, SIDEWALK, CURB RAMPS AND PAVEMENT MARKING REPLACEMENT.