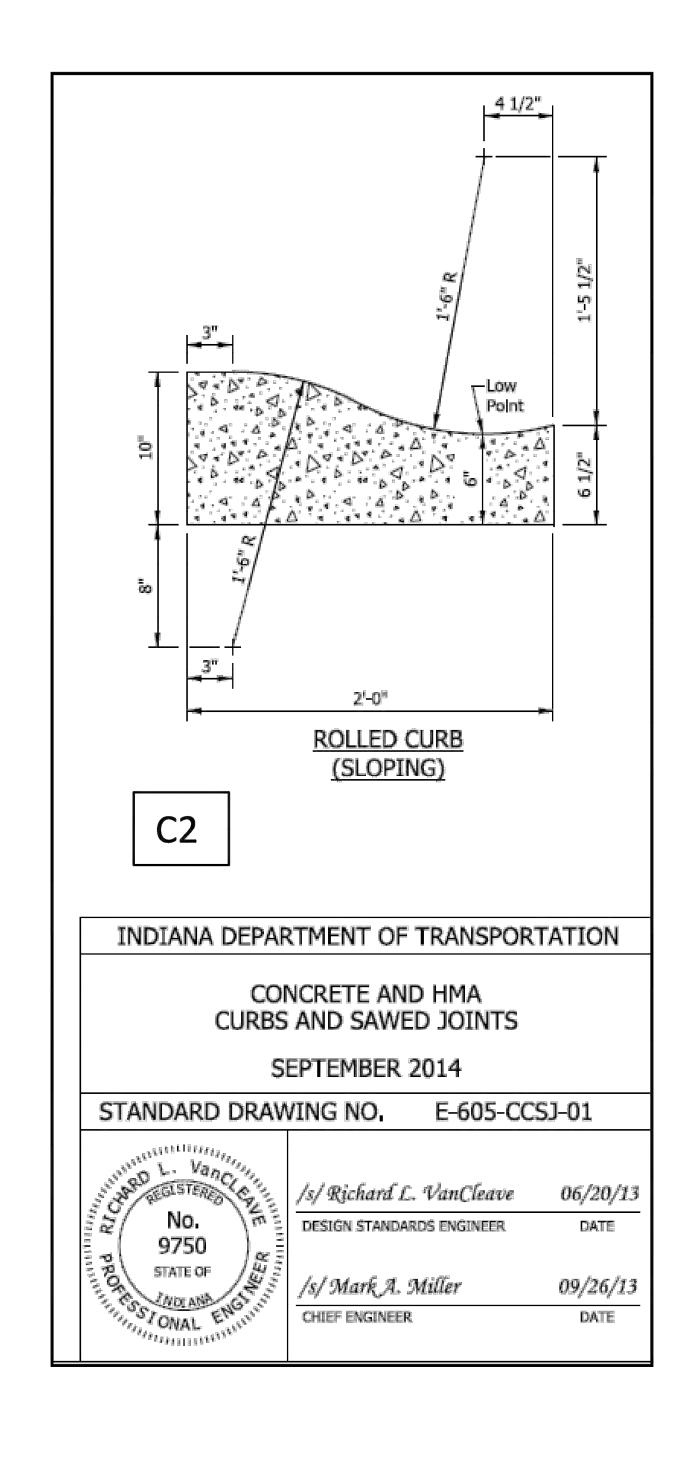

## **Item Labels:**

- S4 Sidewalk Concrete, 4" on 4" compacted aggregate
- K1 Mill 1.5", Pave 165# HMA Surface Type B
- K3 Mill 3.0", Pave 165# HMA Surface Type B
- C2 2' Concrete Rolled Curb, see detail
- CR Concrete Curb Ramp, 6" on 4" compacted aggregate with detectable warnings
- PP Pavement Patch, see detail
- 24 24" White Thermoplastic, stop bar
- 06 6" White Thermoplastic, crosswalk line

## **Notes:**

- Lengths and locations of C2 replacement shown on plan sheets are approximate. Precise locations to be coordinated onsite with City. C2 elevations shall generally match existing conditions with adjustments as necessary to result in positive stormwater drainage with no ponding. C2 shall be installed on 6" compacted aggregate if existing base is unsuitable.
- PP shall follow Asphalt Surface Street Cut Repair detail. Flowable fill is not required when there is no trench. Asphalt sealer at joints is not applicable if area is included within surface overlay. PP locations are not specified on plan sheets. It is assumed that 12" width of PP will be utilized adjacent to all new C2, S4, and CR. Contractor shall minimize disruption to adjacent landscaping. Any disturbed landscape areas shall receive mulched seeding.
- The intent of K3 is to reduce the pavement height in areas that were previously paved without milling. In all locations, final asphalt elevation shall not be below lip of gutter elevation.
- HMA Patching Type B is included in the item list as an undistributed quantity. Contractor shall coordinate with City to determine exact location, if required, during construction.
- Lengths and locations of S4 and CR replacement shown on plan sheets are approximate. Precise locations to be coordinated onsite with City. Sidewalks and Curb Ramps shall comply with PROWAG and INDOT standard details. Detectable Warning Surfaces shall comply with the City's approved material list.
- Indiana Department of Transportation Standard Specifications Current Edition and any supplements thereof are to be used with these plans.
- Contractor shall contact Indiana Underground Location Service prior to commencing excavation work.