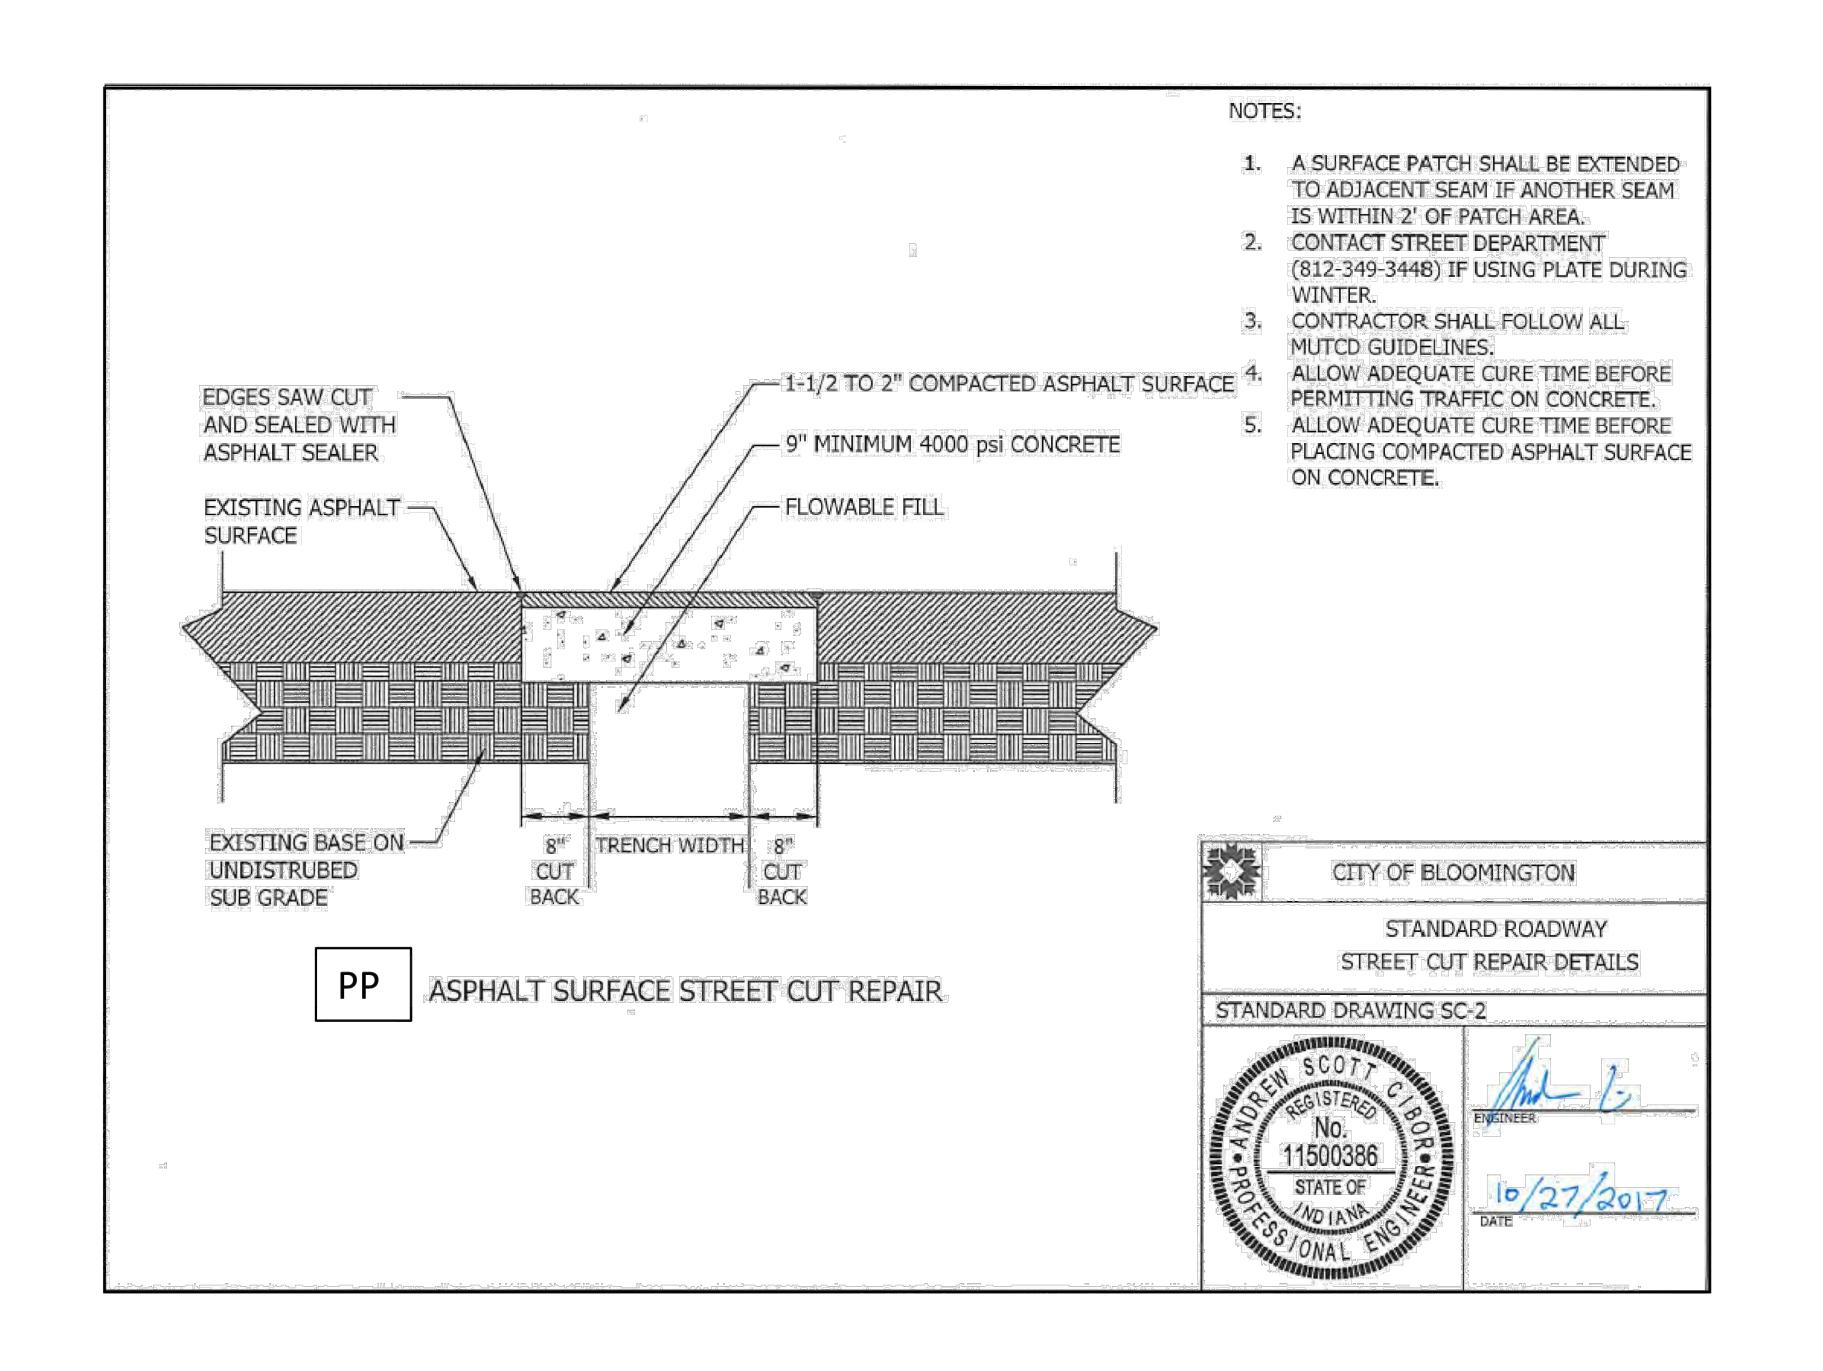

## **Item Labels:**

- S4 Sidewalk Concrete, 4" on 4" compacted aggregate
- K1 Mill 1.5", Pave 165# HMA Surface Type B
- K3 Mill 3.0", Pave 165# HMA Surface Type B
- C2 2' Concrete Rolled Curb, see detail
- CR Concrete Curb Ramp, 6" on 4" compacted aggregate with detectable warnings
- PP Pavement Patch, see detail
- 24 24" White Thermoplastic, stop bar
- 06 6" White Thermoplastic, crosswalk line

## **Notes:**

- Lengths and locations of C2 replacement shown on plan sheets are approximate. Precise locations to be coordinated onsite with City. C2 elevations shall generally match existing conditions with adjustments as necessary to result in positive stormwater drainage with no ponding. C2 shall be installed on 6" compacted aggregate if existing base is unsuitable.
- PP shall follow Asphalt Surface Street Cut Repair detail. Flowable fill is not required when there is no trench. Asphalt sealer at joints is not applicable if area is included within surface overlay. PP locations are not specified on plan sheets. It is assumed that 12" width of PP will be utilized adjacent to all new C2, S4, and CR. Contractor shall minimize disruption to adjacent landscaping. Any disturbed landscape areas shall receive mulched seeding.
- The intent of K3 is to reduce the pavement height in areas that were previously paved without milling. In all locations, final asphalt elevation shall not be below lip of gutter elevation.
- HMA Patching Type B is included in the item list as an undistributed quantity. Contractor shall coordinate with City to determine exact location, if required, during construction.
- Lengths and locations of S4 and CR replacement shown on plan sheets are approximate. Precise locations to be coordinated onsite with City. Sidewalks and Curb Ramps shall comply with PROWAG and INDOT standard details. Detectable Warning Surfaces shall comply with the City's approved material list.
- Indiana Department of Transportation Standard Specifications Current Edition and any supplements thereof are to be used with these plans.
- Contractor shall contact Indiana Underground Location Service prior to commencing excavation work.