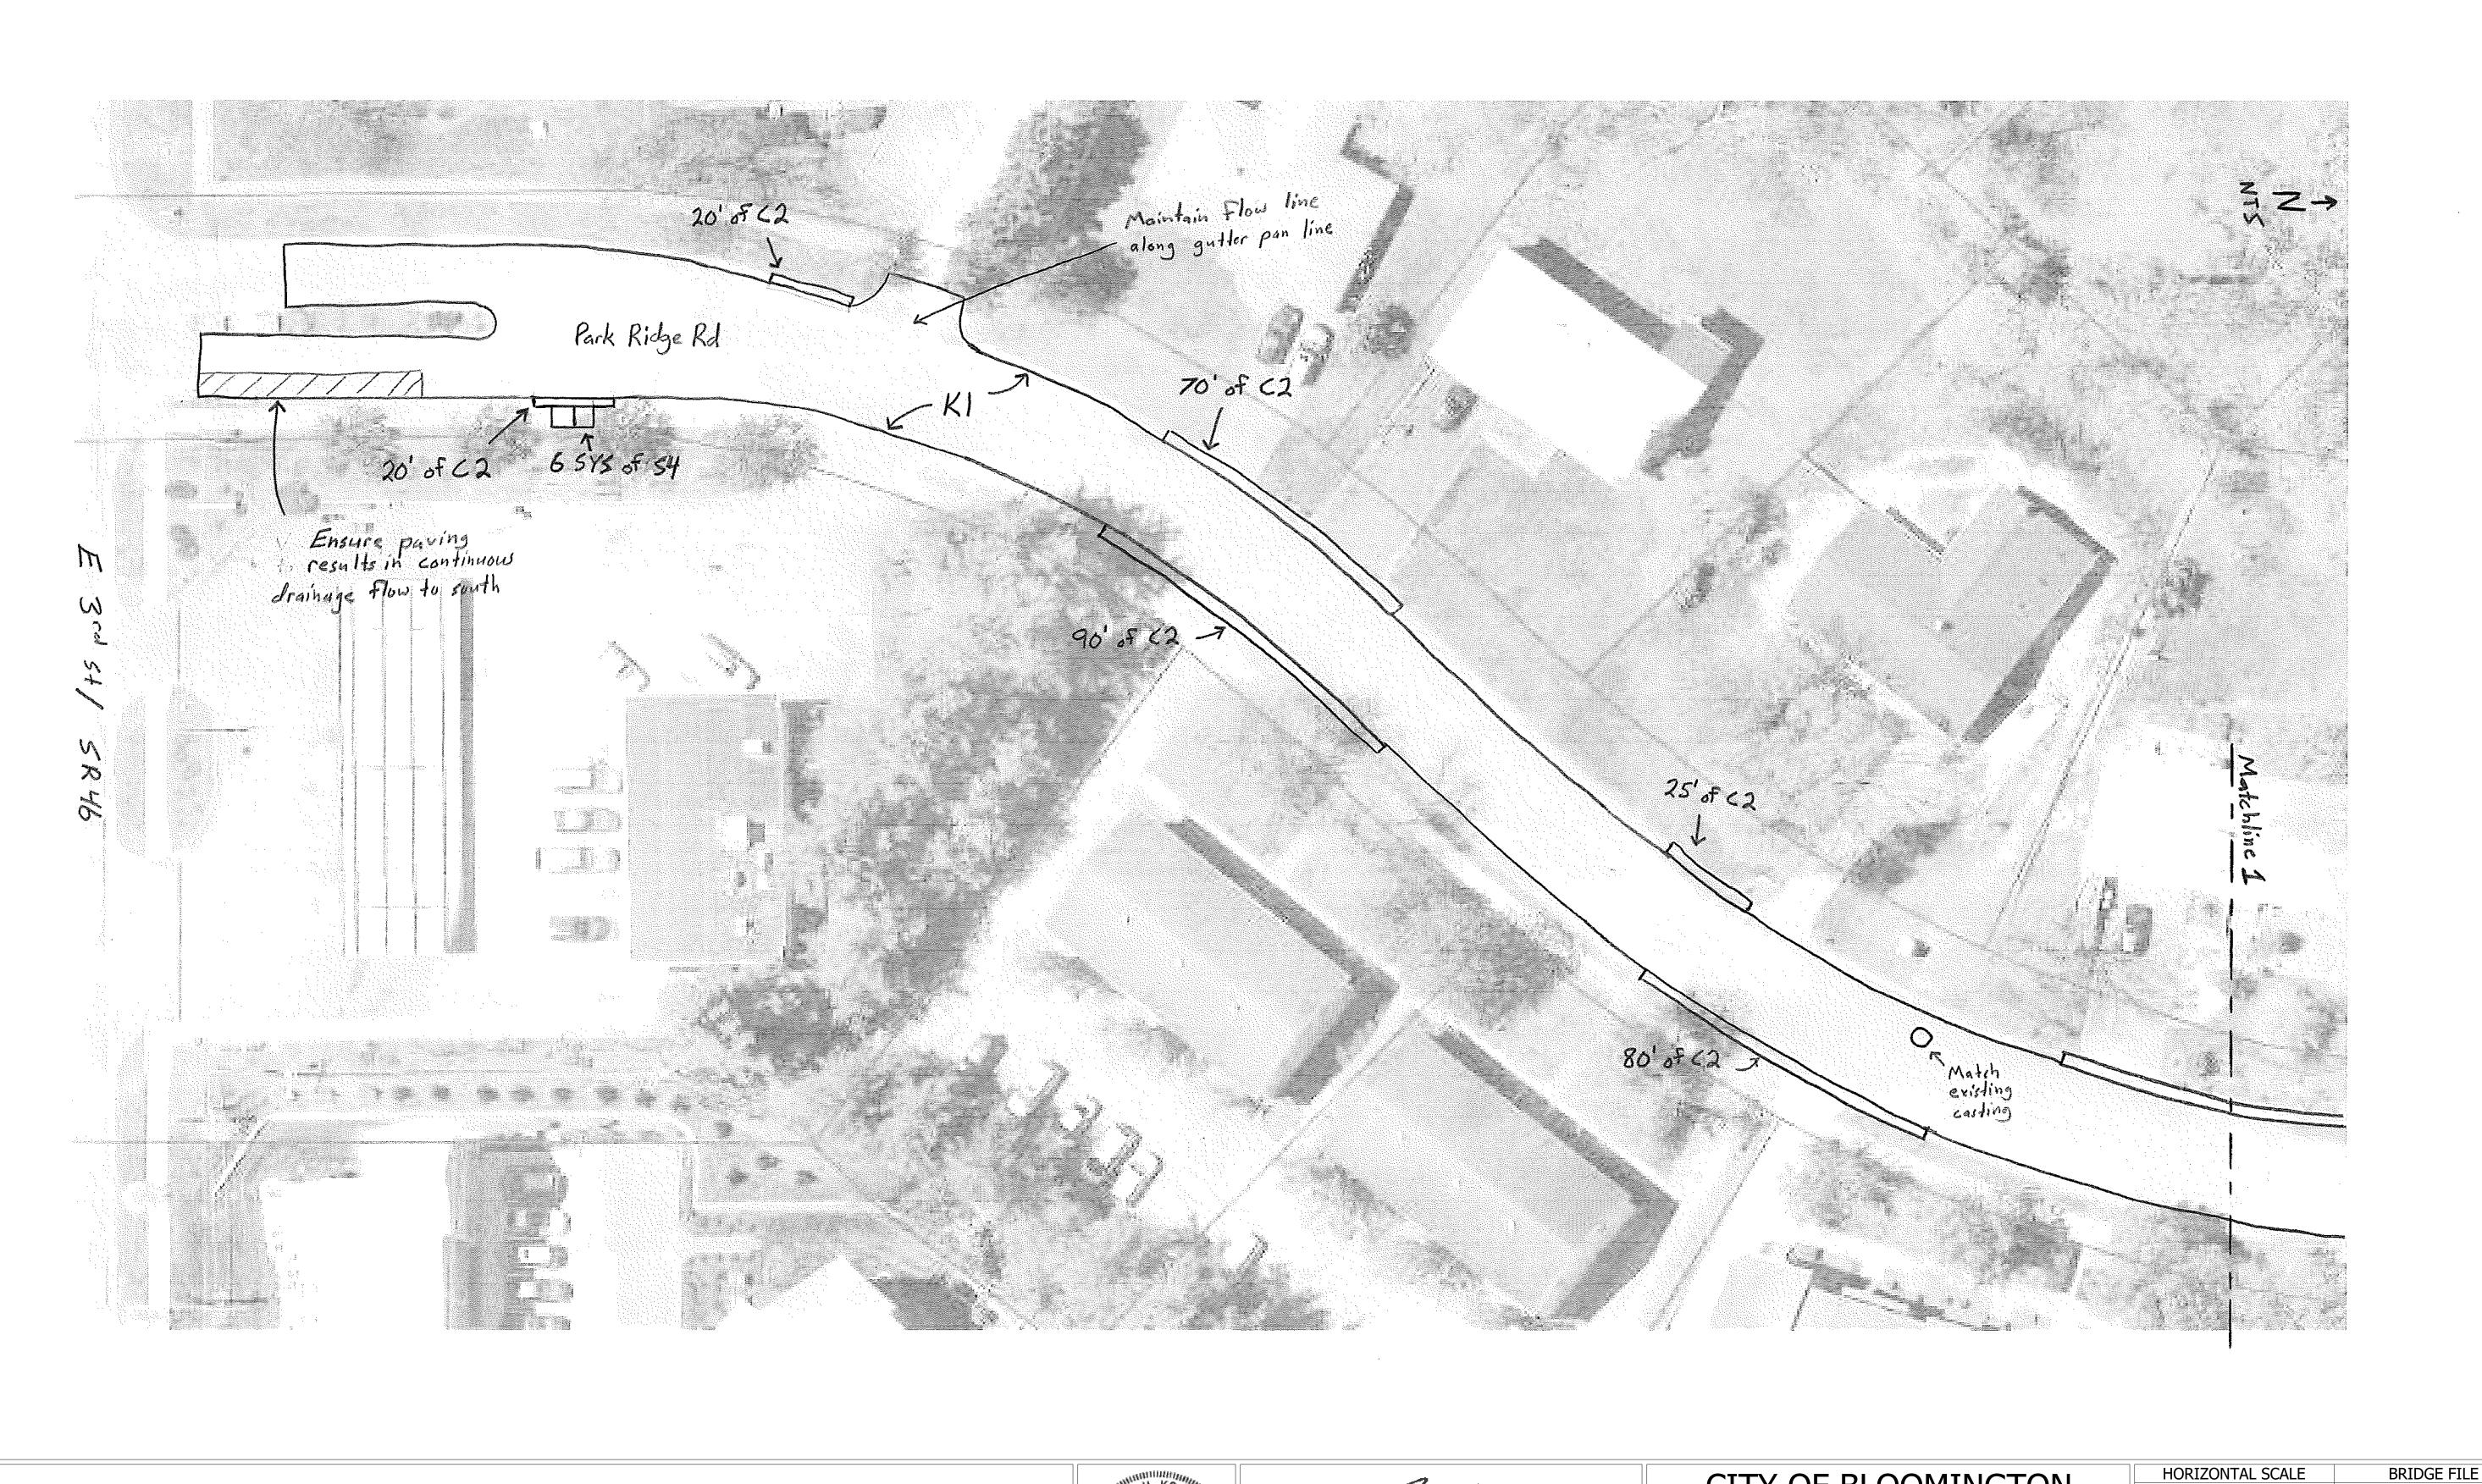

## **Item Labels:**

- S4 Sidewalk Concrete, 4" on 4" compacted aggregate
- K1 Mill 1.5", Pave 165# HMA Surface Type B
- K3 Mill 3.0", Pave 165# HMA Surface Type B
- C2 2' Concrete Rolled Curb, see detail
- CR Concrete Curb Ramp, 6" on 4" compacted aggregate with detectable warnings
- PP Pavement Patch, see detail
- 24 24" White Thermoplastic, stop bar
- 06 6" White Thermoplastic, crosswalk line

## **Notes:**

- Lengths and locations of C2 replacement shown on plan sheets are approximate. Precise locations to be coordinated onsite with City. C2 elevations shall generally match existing conditions with adjustments as necessary to result in positive stormwater drainage with no ponding. C2 shall be installed on 6" compacted aggregate if existing base is unsuitable.
- PP shall follow Asphalt Surface Street Cut Repair detail. Flowable fill is not required when there is no trench. Asphalt sealer at joints is not applicable if area is included within surface overlay. PP locations are not specified on plan sheets. It is assumed that 12" width of PP will be utilized adjacent to all new C2, S4, and CR. Contractor shall minimize disruption to adjacent landscaping. Any disturbed landscape areas shall receive mulched seeding.
- The intent of K3 is to reduce the pavement height in areas that were previously paved without milling. In all locations, final asphalt elevation shall not be below lip of gutter elevation.
- HMA Patching Type B is included in the item list as an undistributed quantity. Contractor shall coordinate with City to determine exact location, if required, during construction.
- Lengths and locations of S4 and CR replacement shown on plan sheets are approximate. Precise locations to be coordinated onsite with City. Sidewalks and Curb Ramps shall comply with PROWAG and INDOT standard details. Detectable Warning Surfaces shall comply with the City's approved material list.
- Indiana Department of Transportation Standard Specifications Current Edition and any supplements thereof are to be used with these plans.
- Contractor shall contact Indiana Underground Location Service prior to commencing excavation work.