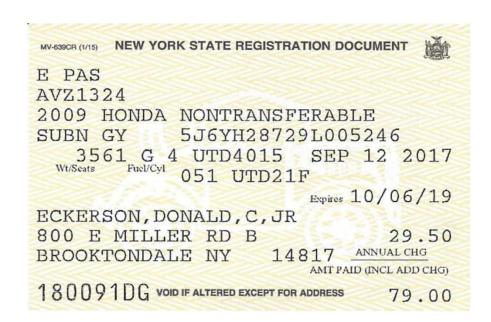

## FLORIDA VEHICLE REGISTRATION EXAMPLES

NEW YORK STATE VEHICLE REGISTRATION EXAMPLES

NEW JERSEY STATE VEHICLE REGISTRATION EXAMPLE