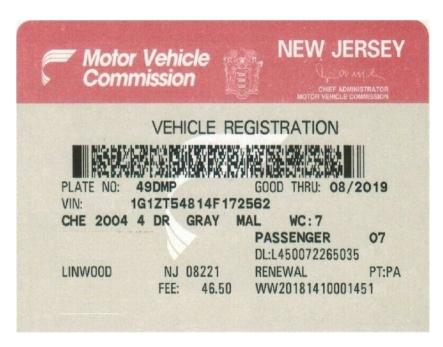

## FLORIDA VEHICLE REGISTRATION EXAMPLES

NEW YORK STATE VEHICLE REGISTRATION EXAMPLES

NEW JERSEY STATE VEHICLE REGISTRATION EXAMPLE