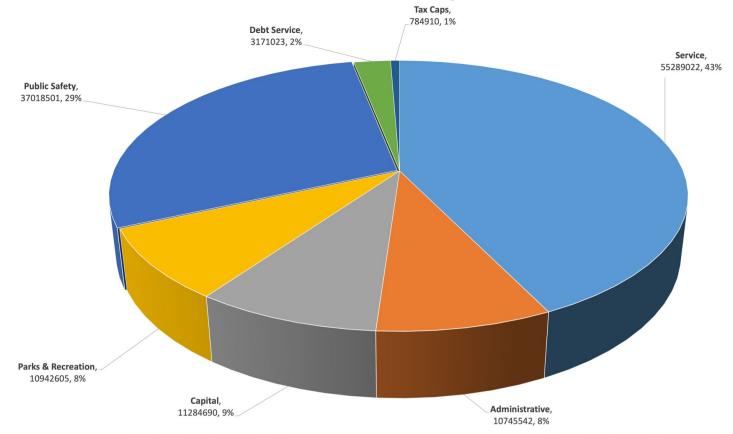

|                  | 1.875.851                                   |                             | 734.131               | 560.937                                         | 797.750                                | 517.268                                         | 163,626                                           | 3,073,764                            |                                | 3,385,772   | 894,106            |                      |                   | 2,150,985       | 2.100.000             |                                |                           | 129,236,293 |



#### **2023 CITY BUDGET**

#### bloomington.in.gov/budget

### **All Funds Breakdown by Category**





#### 2023 CITY BUDGET

#### bloomington.in.gov/budget



### **All Funds Breakdown by Function**







### **Cash Reserves – General Fund**

### Actual: 2021 - 38.3%, approximately 4.5 months of the City General Fund expenditures

**Projected:** 

2022 - 40.1% 2023 - 39.0%





### Conclusion

### Thank you for your consideration of this years 2023 Budget

#### **Questions?**

Additional exhibits are located in the Controller's section of the 2023 Budget Proposal. bloomington.in.gov/budget



| Summary of General Fund and  | Fund Balance                                                                                  |