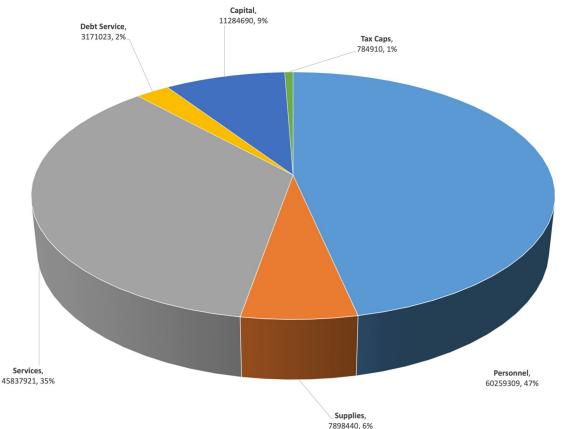

| 2.646.655                   |                       |                                   |                  | 1.875.851                                   |                             | 734.131               | 560.937                                         | 797.750                                | 517.268                                         | 163,626                                           | 3,073,764                            |                                | 3,385,772   | 894,106            |                      |                   | 2,150,985       | 2.100.000             |                                |                           | 129,236,293 |



#### **2023 CITY BUDGET**

#### bloomington.in.gov/budget

### **All Funds Breakdown by Category**





#### 2023 CITY BUDGET

#### bloomington.in.gov/budget



### **All Funds Breakdown by Function**







### **Cash Reserves – General Fund**

### Actual: 2021 - 38.3%, approximately 4.5 months of the City General Fund expenditures

**Projected:** 

2022 - 40.1% 2023 - 39.0%





### Conclusion

### Thank you for your consideration of this years 2023 Budget

#### **Questions?**

Additional exhibits are located in the Controller's section of the 2023 Budget Proposal. bloomington.in.gov/budget



| Summary of General Fund and  | Fund Balance                                                                                  |