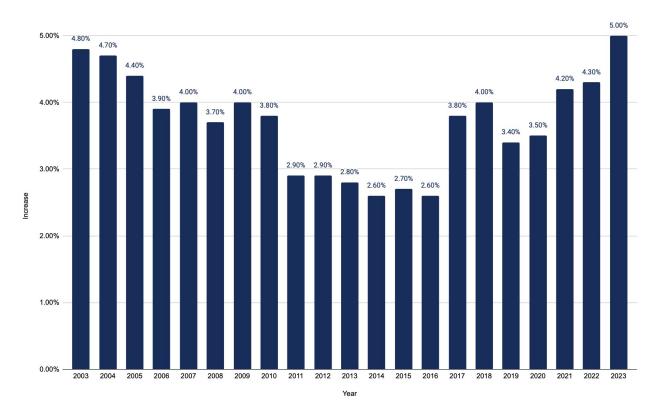

### **Property Taxes:**

These taxes represent 33.6% of the total revenues. The State has estimated this source of revenue will increase by 5.0% for 2023.