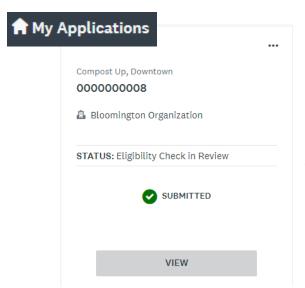

# Step 9 - Check the status of your application at any point

After you've submitted your initial application, you can utilize the "My Applications" tab at the top of the page to go back and view your responses or check the status of your application(s).