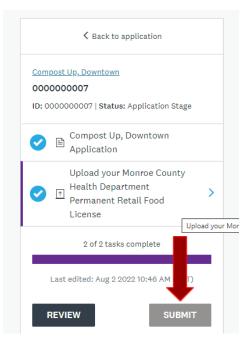

# Step 7 - Repeat steps 5 and 6 for all tasks

Once you have completed all steps, make sure your tasks bar shows them all as complete.

# Step 8 - Submit your application

Now that you have finished all the required tasks, you can submit your application via the submit button below your task tracker. You will receive confirmation of your submission via the email attached to your profile.