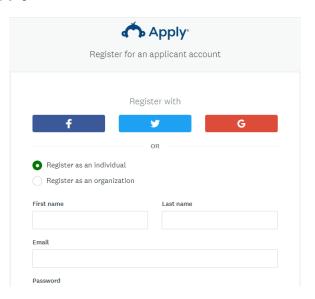

# Step 1 - Create an Account

Before you can apply to any of the grants listed on the site, you will need to first register on Survey Monkey Apply. You will have two options to choose from: registering as an applicant or registering as an organization. Select the option that is relevant to the grants you are interested in applying for.