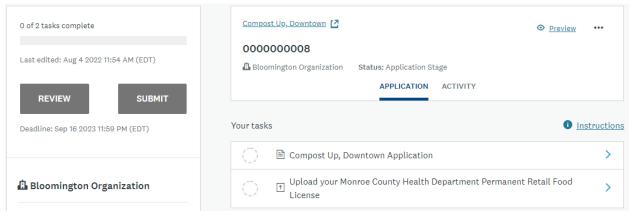

# Step 4 - Use your tasks bar to track your progress

Once you click apply, you will see a list of the tasks required for your application. The taskbar located on the left hand side of your screen will show your progress on all the tasks you will have to complete before submitting your application. When you're ready, start with the first task by selecting it in the list.

### Step 6 - Track Task Completeness

PREVIOUS SAVE & CONTINUE EDITING MARK AS COMPLETE

Once you finish the first task,mark it as complete. This does not submit your application, it just lets you track which items you have left to finish before submitting.

# Step 7 - Repeat steps 5 and 6 for all tasks

Once you have completed all steps, make sure your tasks bar shows them all as complete.