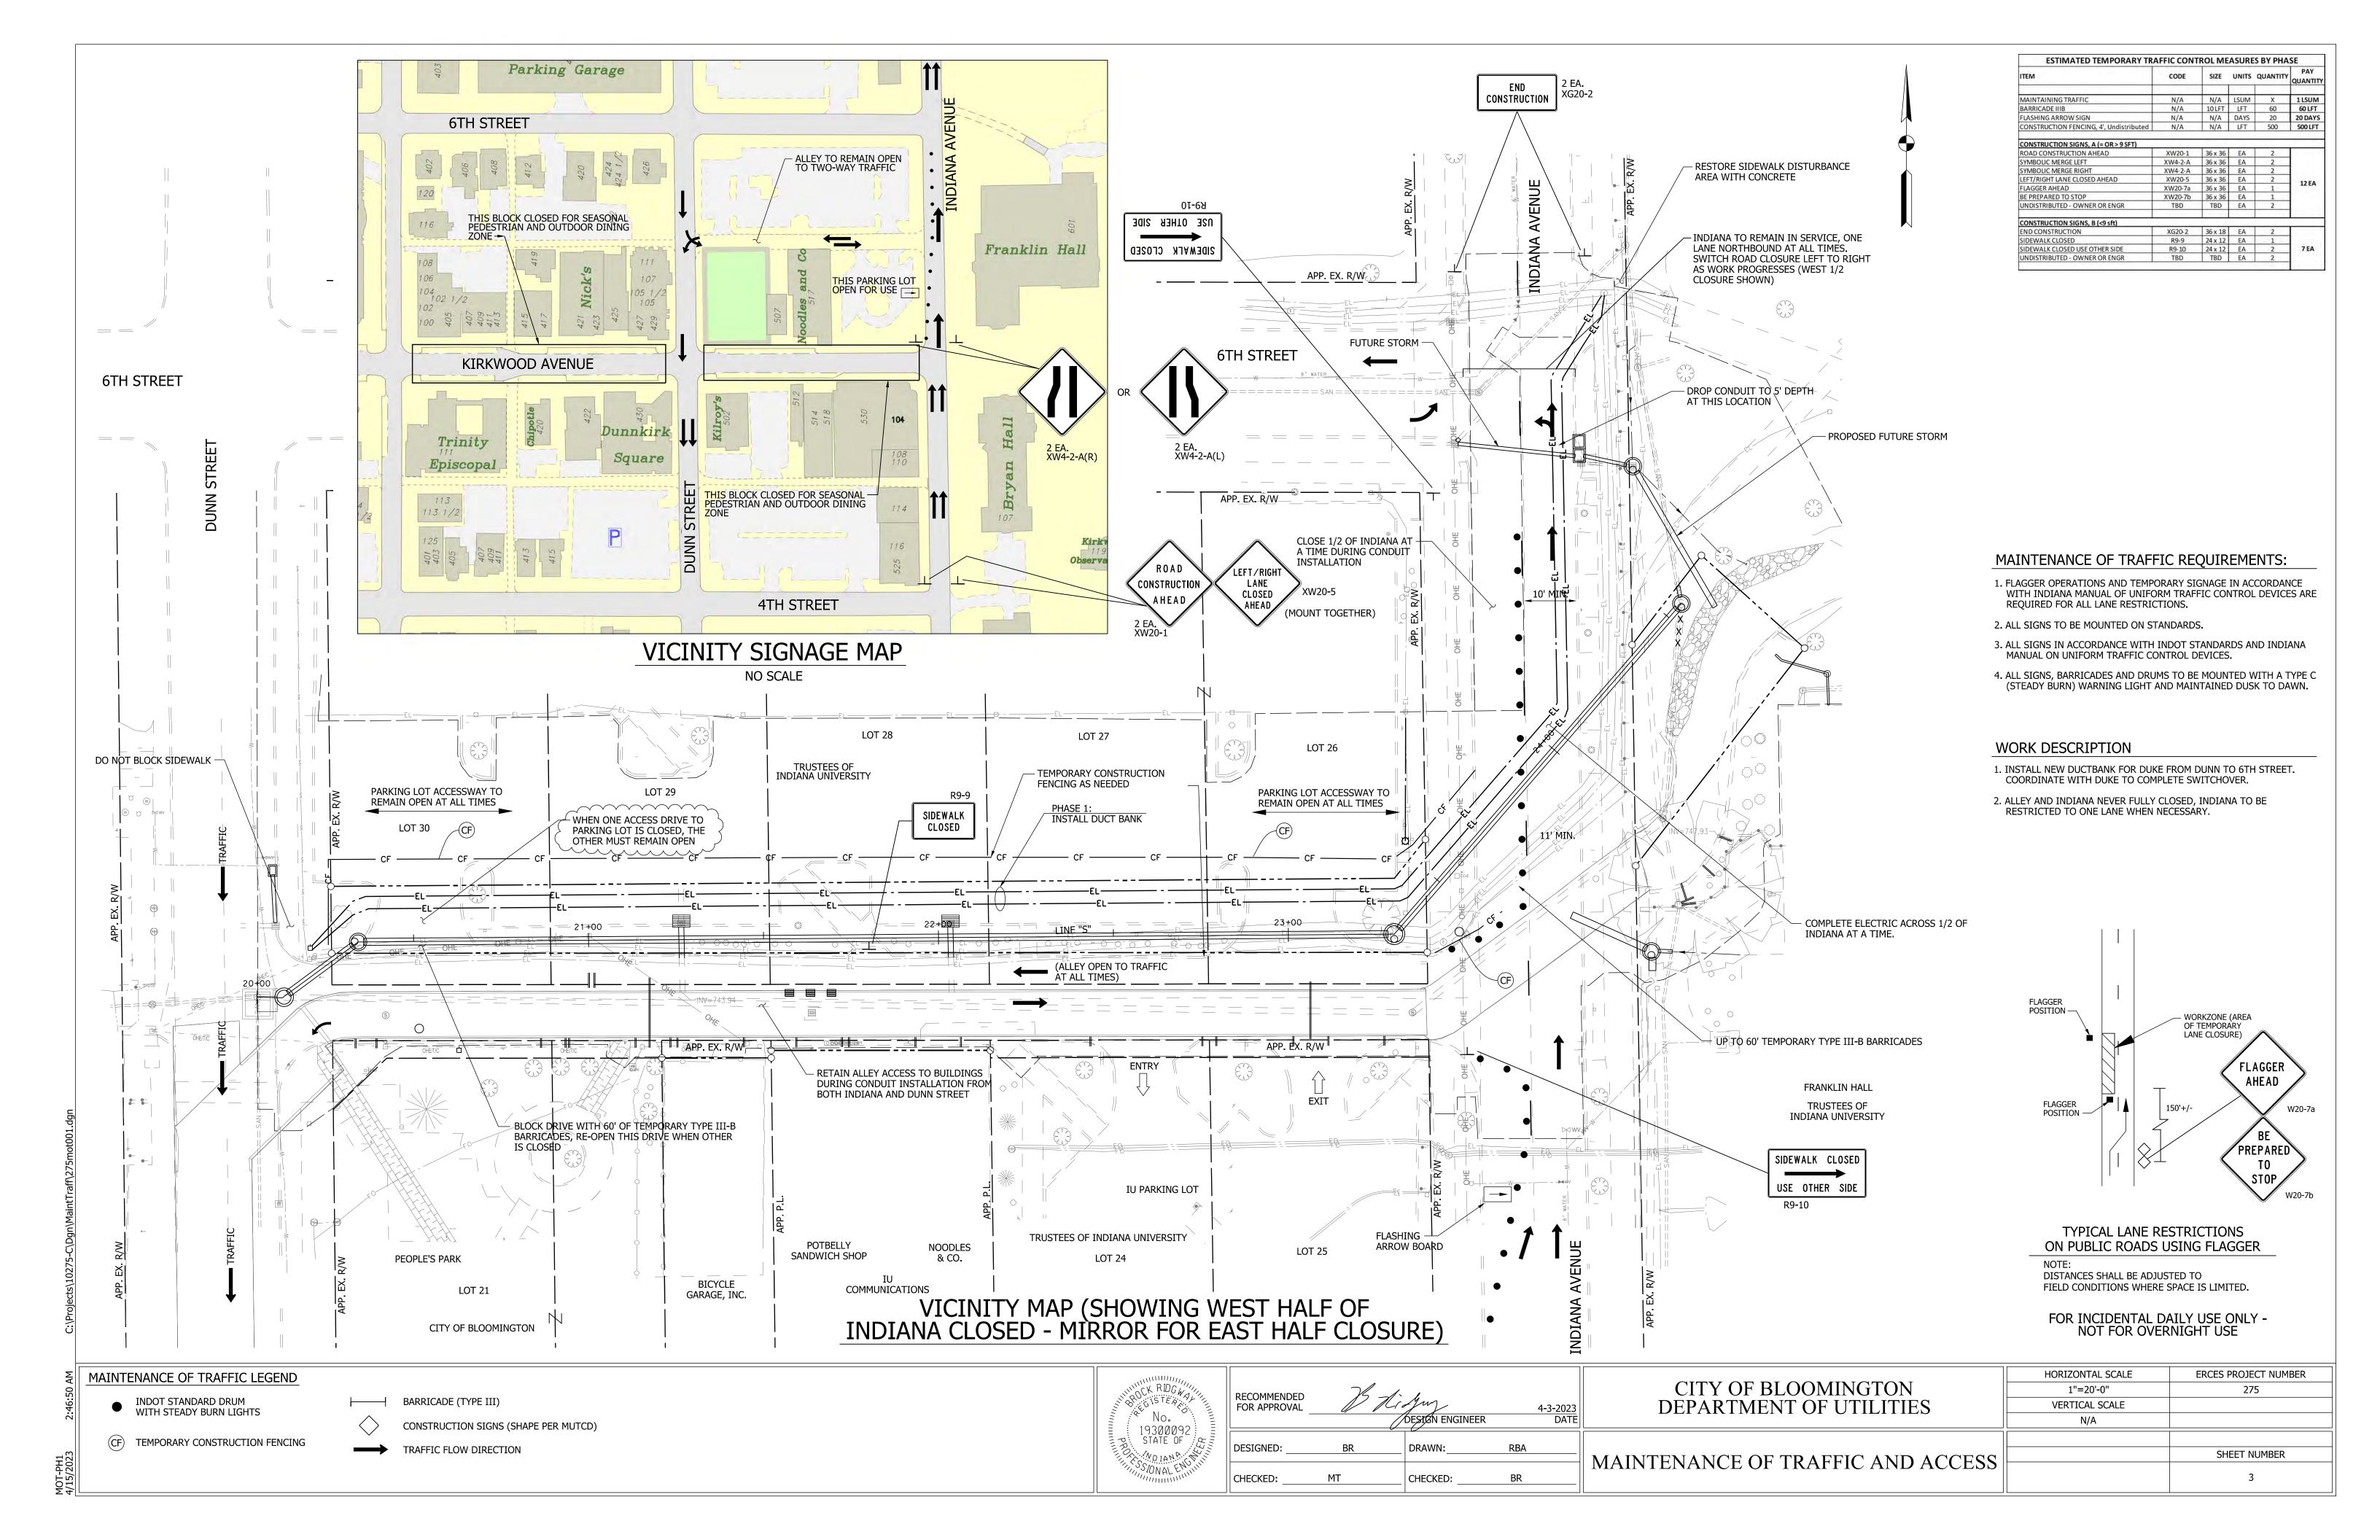

| <b>ESTIMATE OF QUA</b> | NTITIES FOR | CONDUIT | INSTALLATION | * |
|------------------------|-------------|---------|--------------|---|
|                        |             |         |              |   |

|                                                           | Quantity | Unit |
|-----------------------------------------------------------|----------|------|
| Clearing (Trees and Shrubs)                               | 1        | LSUM |
| Curb, Remove                                              | 110      | LFT  |
| Sidewalk, Remove                                          | 28       | SYD  |
| Common Excavation/HMA Pavement Removal                    | 354      | CYD  |
| Pipe Bedding. No 11s (Structural Backfill, Type 3)        | 24       | CYD  |
| Conduits, 6", PVC Sched 40                                | 1020     | LFT  |
| Flowable Backfill, Removable (Structural Backfill Type 4) | 95       | CYD  |
| Compacted Aggregate, No 53s (Structural Backfill, Type 2) | 220      | CYD  |
| Sidewalk, Concrete, 4"                                    | 28       | SYD  |
| PCCP for Patching, 6"                                     | 95       | SYD  |
| Maintenance of Traffic                                    | 1        | LSUM |
| Construction Signs, A                                     | 12       | EA   |
| Construction Signs, B                                     | 7        | EA   |
| Barricade. IIIB                                           | 60       | LFT  |
| Temporary Construction Fencing                            | 500      | LFT  |
| Flashing Arrow Sign                                       | 20       | DAYS |

\*For illustration and general information only - Quoters are to prepare their own quantity takeoffs and calculate their own Lump Sum Quote.

Assumes soil from landscape beds is saved and reused.

Mulched Seeding not counted but required.

Administration and City RW Permit required but not included.

| ,,,,,       | OCK RDGW                |
|-------------|-------------------------|
| IIII OR     |                         |
| <i>Mill</i> | No                      |
| PROKINI     | 19300092<br>STATE OF /2 |
| 1/1/2       | SSIONAL ENGLIS          |
| 1/1/        | STONAL ENGLIS           |