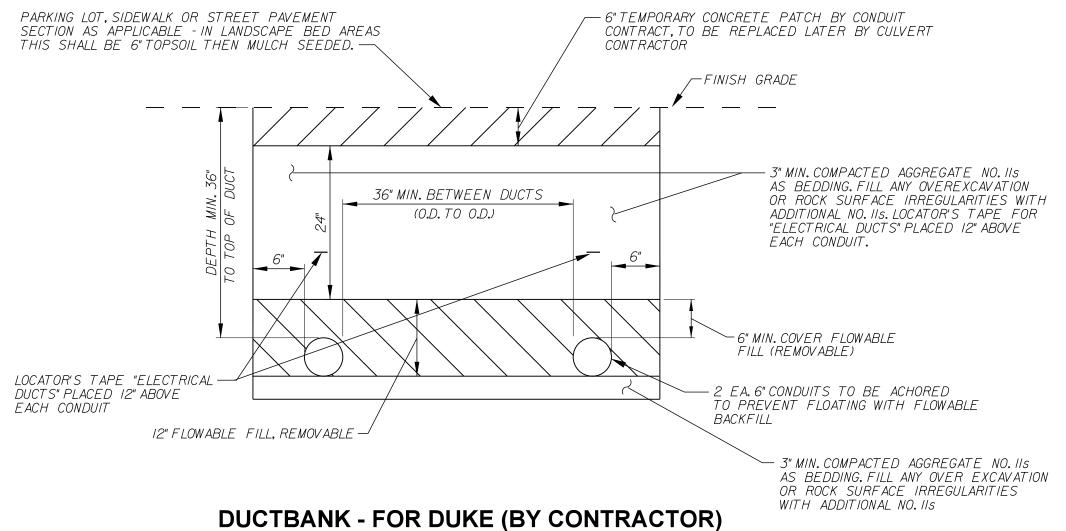

PREPARED BY:

1321 Laurel Oak Drive Avon, Indiana 46123 (317)370-9672

SHEETS

1 of 6
PROJECT

NTS

ELECTRICAL DUCT NOTES:

I. MINIMUM RADIUS IN BENDS TO BE 72'.

2. DUCTS SHALL BE 6", SCHEDULE 40 PVC.

3. INSTALLATION OF CONDUCTOR CABLES WILL BE BY DUKE.

4. IF CONDUIT INSTALLATION IS BY SEPARATE CONTRACT, THE CONDUIT INSTALLED WILL PLACE A TEMPORARY CONCRETE PATCH ON THIS TRENCH, AND THE CULVERT PROJECT WILL REMOVE IT FOR PERMANENT PAVING OR LANDSCAPING.