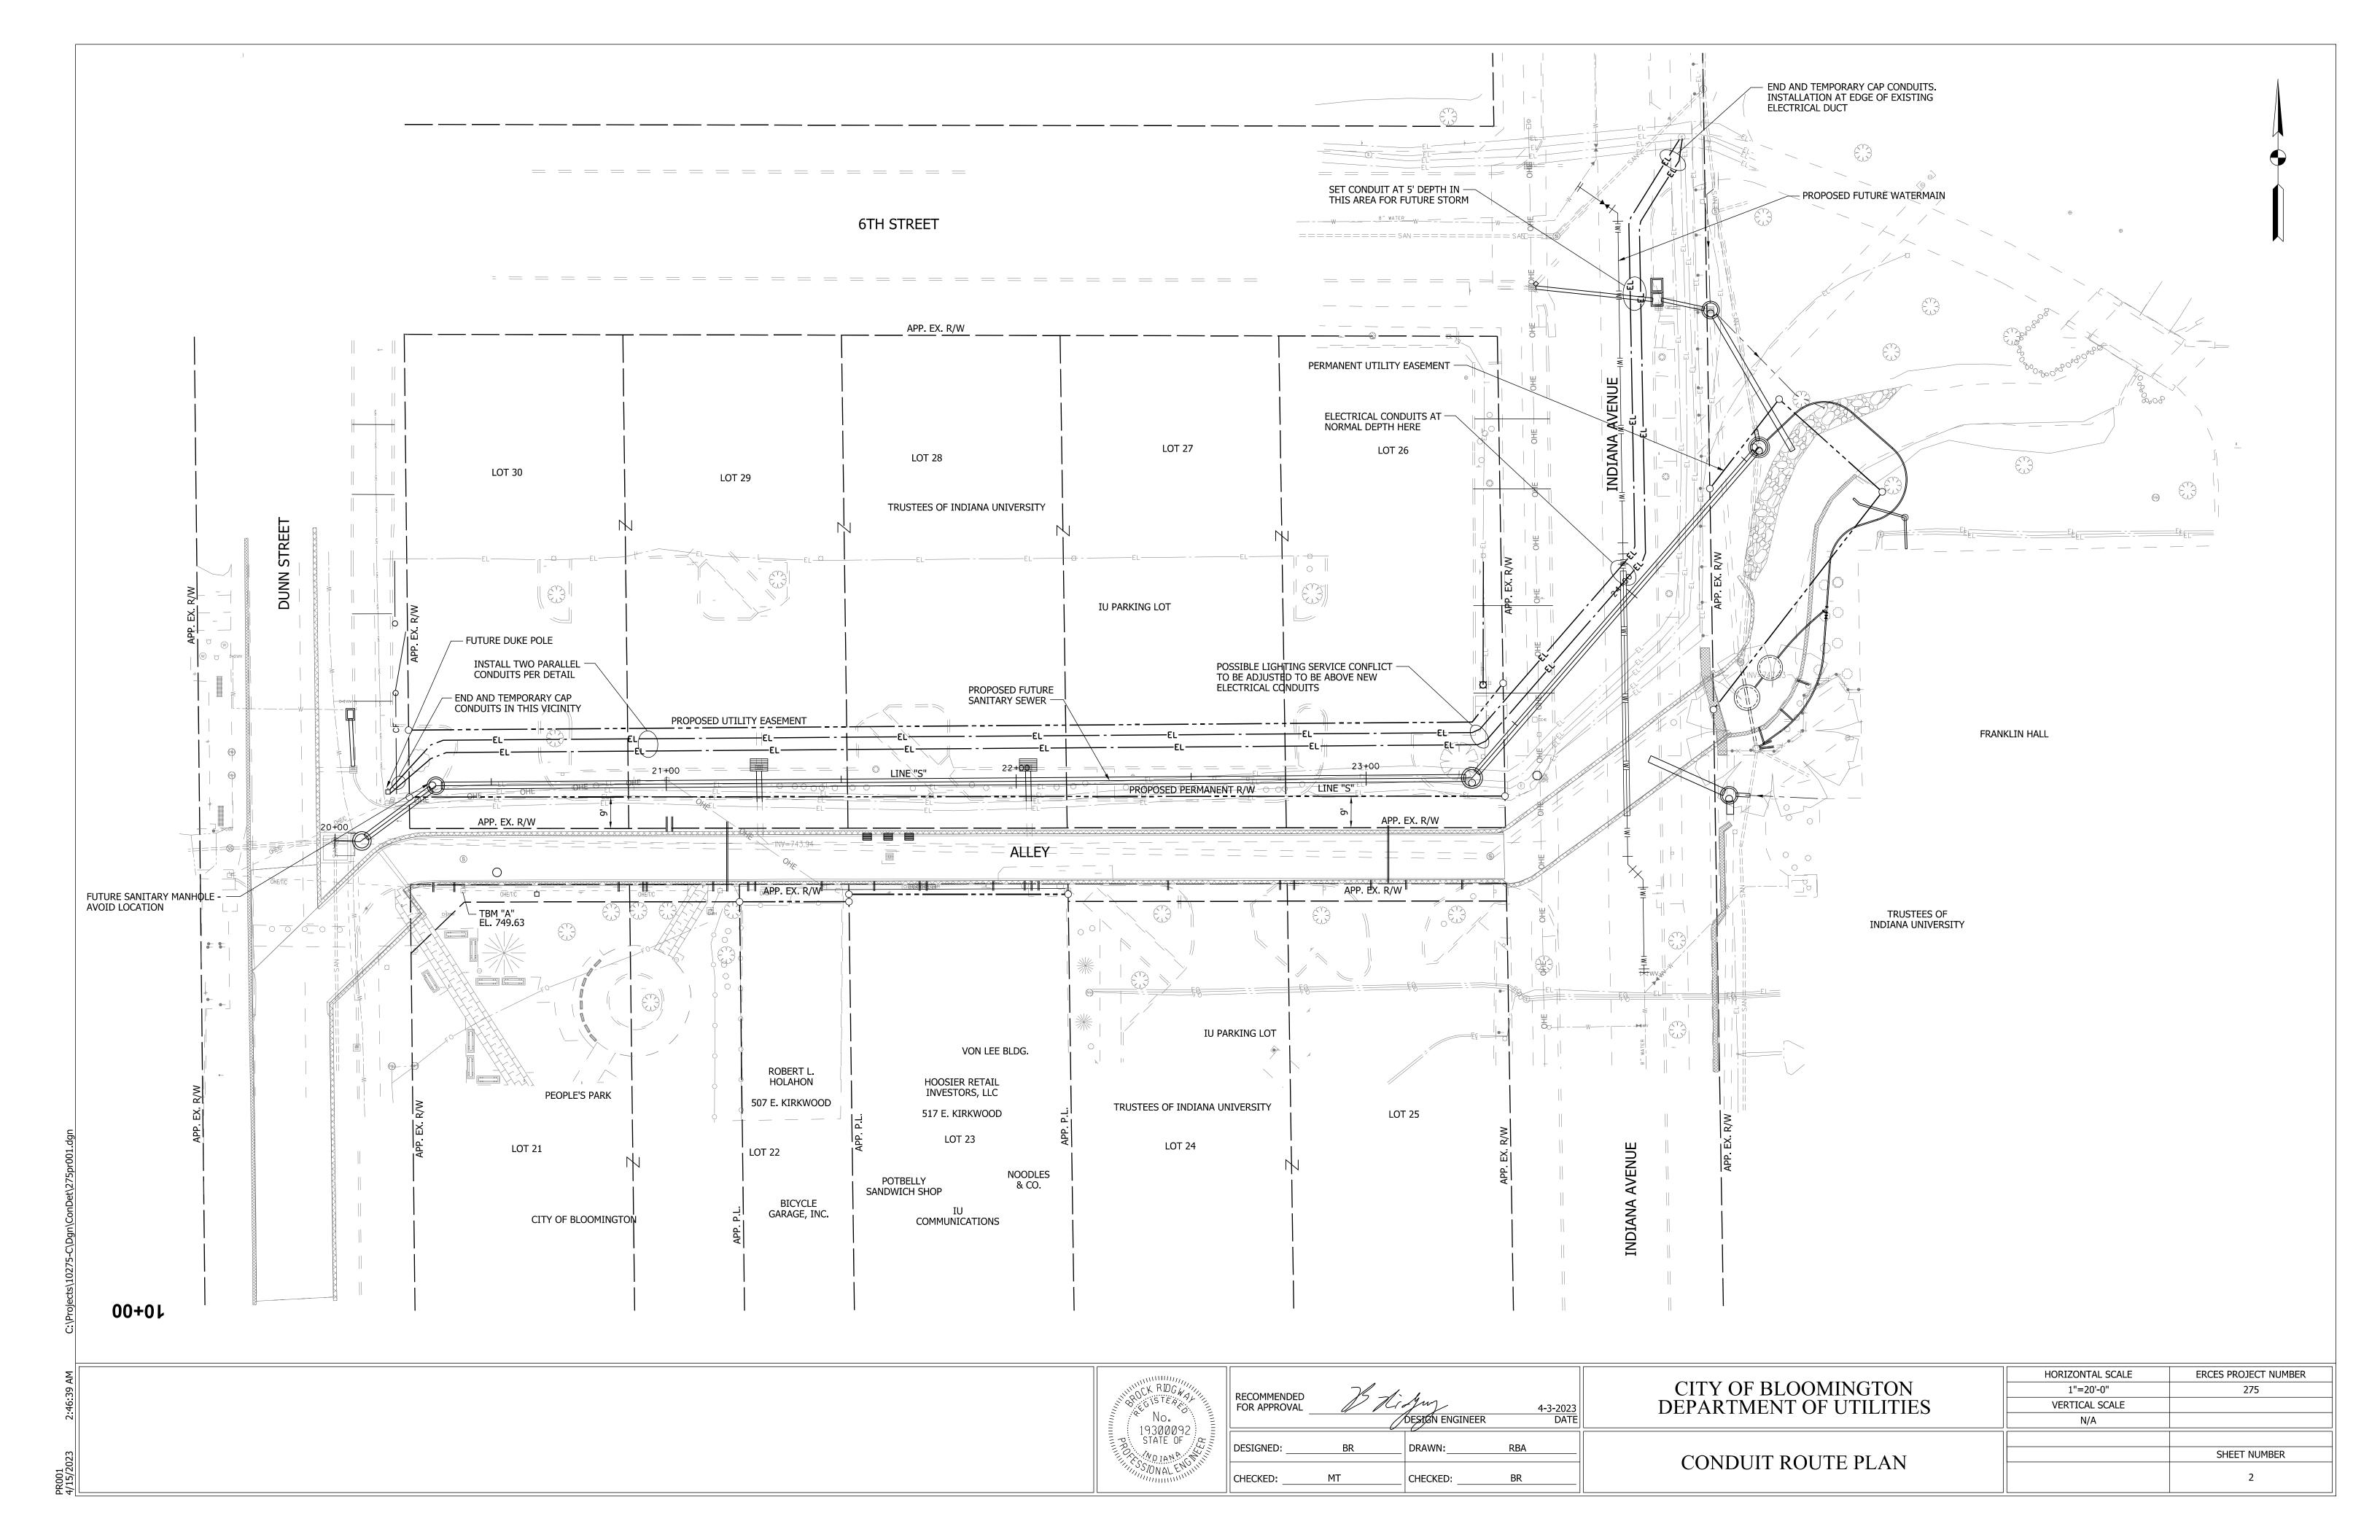

PREPARED BY:

1321 Laurel Oak Drive Avon, Indiana 46123 (317)370-9672

SHEETS

1 of 6
PROJECT

NTS

ELECTRICAL DUCT NOTES:

I. MINIMUM RADIUS IN BENDS TO BE 72'.

2. DUCTS SHALL BE 6", SCHEDULE 40 PVC.

3. INSTALLATION OF CONDUCTOR CABLES WILL BE BY DUKE.

4. IF CONDUIT INSTALLATION IS BY SEPARATE CONTRACT, THE CONDUIT INSTALLED WILL PLACE A TEMPORARY CONCRETE PATCH ON THIS TRENCH, AND THE CULVERT PROJECT WILL REMOVE IT FOR PERMANENT PAVING OR LANDSCAPING.