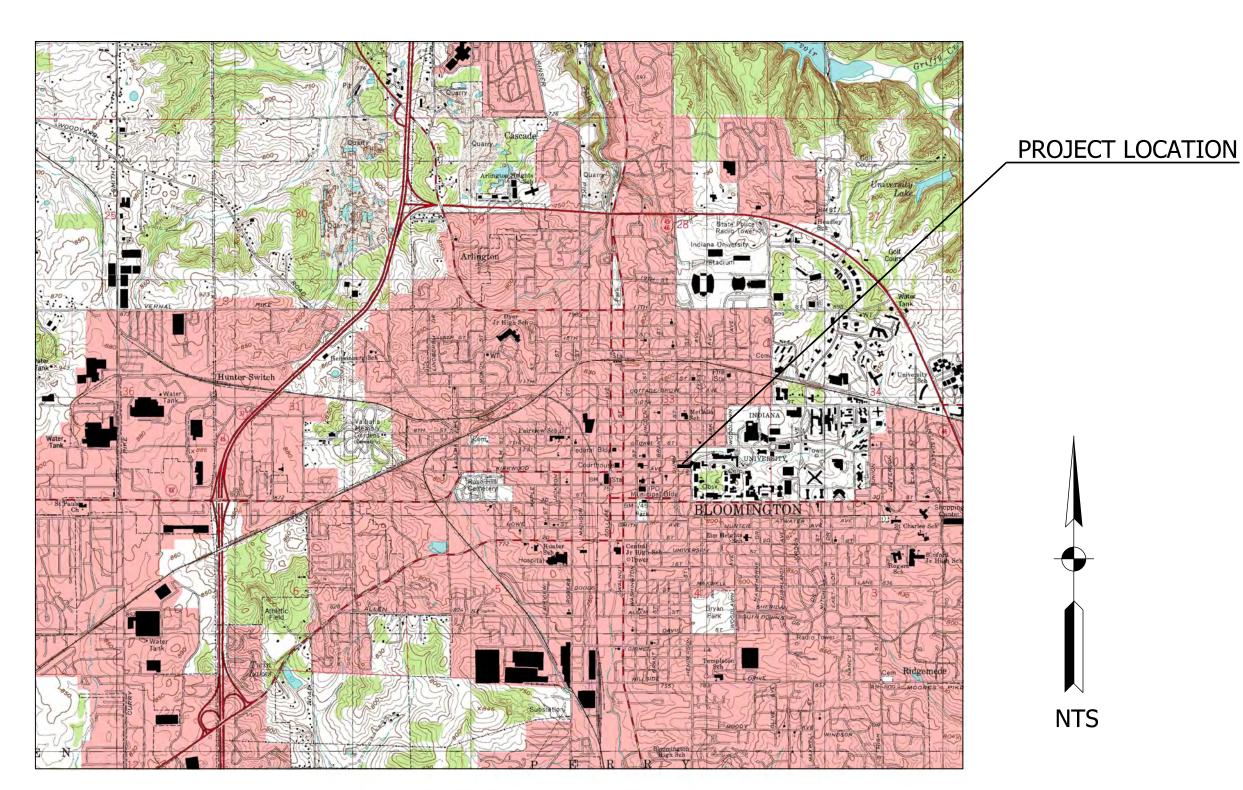

## **DUNN STREET TO INDIANA AVENUE**

CITY OF BLOOMINGTON

PROJECT LOCATION MAP
CITY OF BLOOMINGTON, MONROE COUNTY

CURRENT EDITIONS OF CONSTRUCTION
SPECIFICATIONS FOR CITY OF BLOOMINGTON UTILITIES,
WASTEWATER, WATER AND STORM PROJECTS, AND
INDIANA DEPARTMENT OF TRANSPORTATION STANDARD
SPECIFICATIONS TO BE USED WITH THESE PLANS.