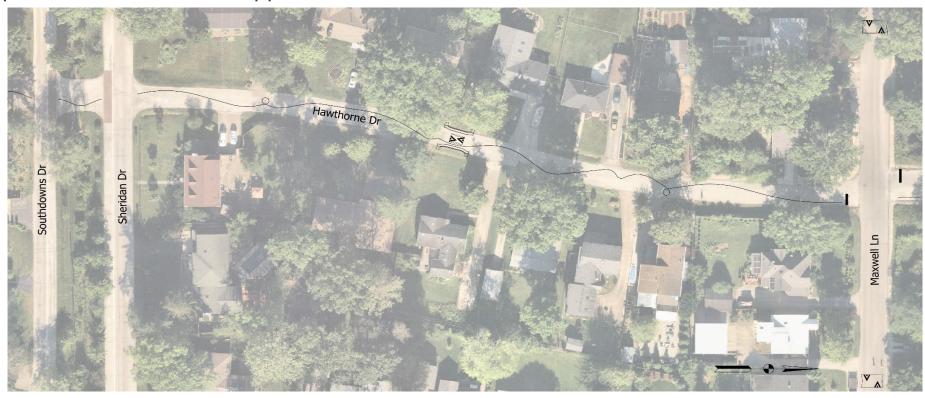

#### Hawthorne Drive Southdowns Dr to Maxwell Ln

- Consolidated two bump out and speed cushion locations to a single location
- >Speed cushions on both approaches of Maxwell Ln