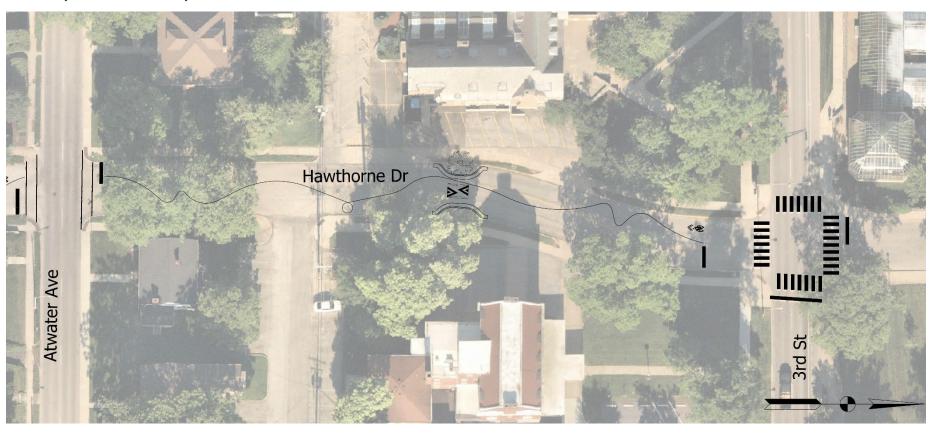

#### Hawthorne Drive Atwater Ave to 3<sup>rd</sup> St

➤ One bump out and speed cushion location