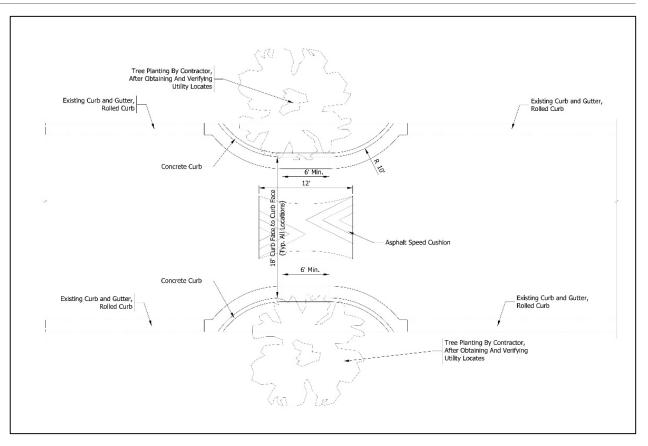

#### Design Overview

- ➤ Bump out and speed cushion detail
  - ≥18' minimum between bump out curbs
  - >4" tall curbs
  - ▶12' long speed cushion
  - ➤ Possibility for tree planting
- ➤ Signing updates
  - >Adding wayfinding signage
  - ➤ Revising existing wayfinding signage
  - Adding warning signs