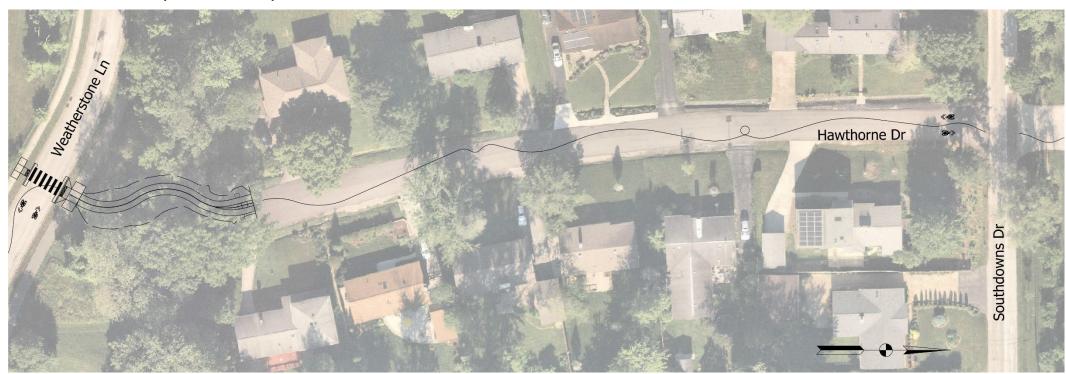

### Hawthorne Drive Weatherstone Ln to Southdowns Dr

- > Trail connection with physical barrier to prevent vehicles from accessing the trail
- ➤ No curb bump outs or speed cushions