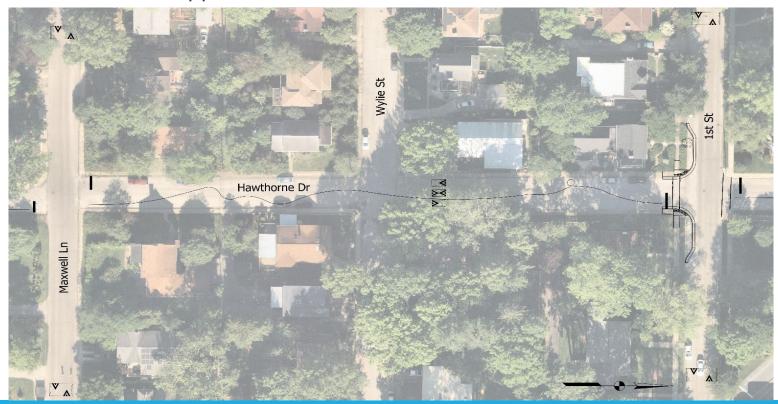

# Hawthorne Drive Maxwell Ln to 1<sup>st</sup> St

- Consolidated two sets of speed cushions to one location
- ➤ Speed cushions on both approaches of Maxwell Ln and 1<sup>st</sup> St