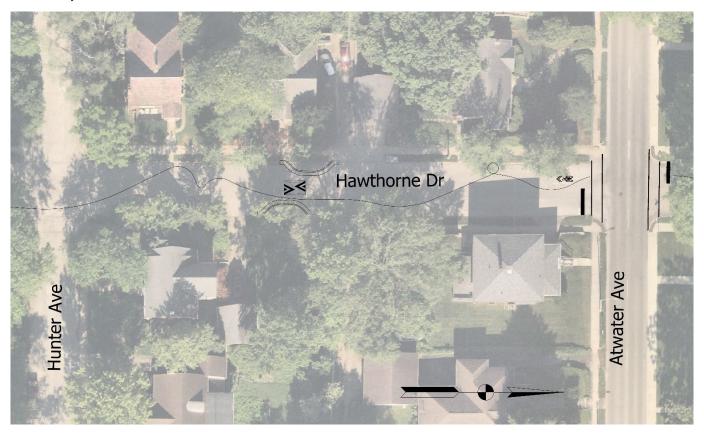

#### Hawthorne Drive Hunter Ave to Atwater Ave

➤ One bump out and speed cushion location