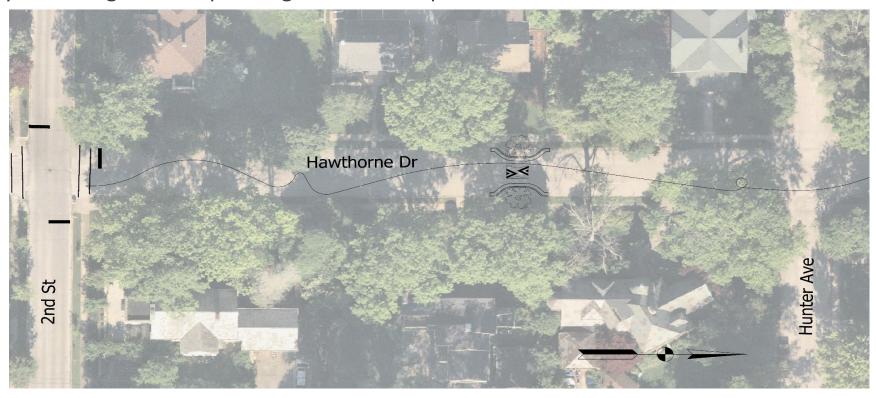

## Hawthorne Drive 2<sup>nd</sup> St to Hunter Ave

- ➤ One bump out and speed cushion location
- ➤ Possibility of adding trees or plantings in new bump out