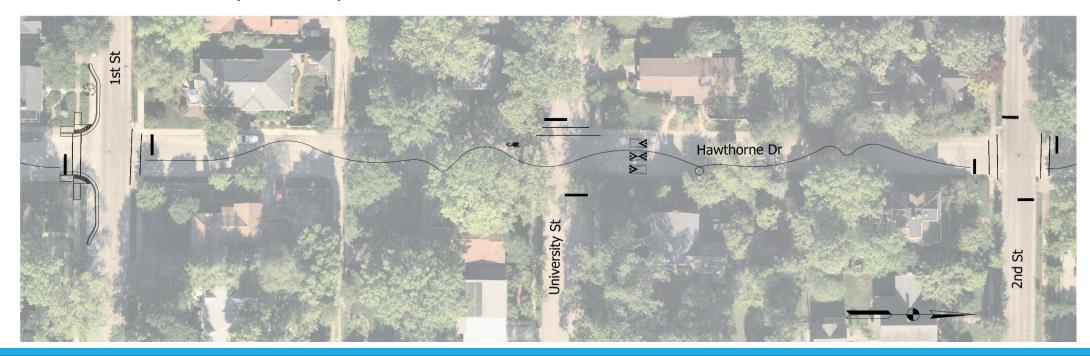

### Hawthorne Drive 1<sup>st</sup> St to 2<sup>nd</sup> St

- Consolidated two sets of bump outs and speed cushions to one location with speed cushions only
- ➤ Bump outs into 1<sup>st</sup> St to improve greenway user safety and visibility
- ➤ New ADA curb ramps in bump outs at 1<sup>st</sup> St