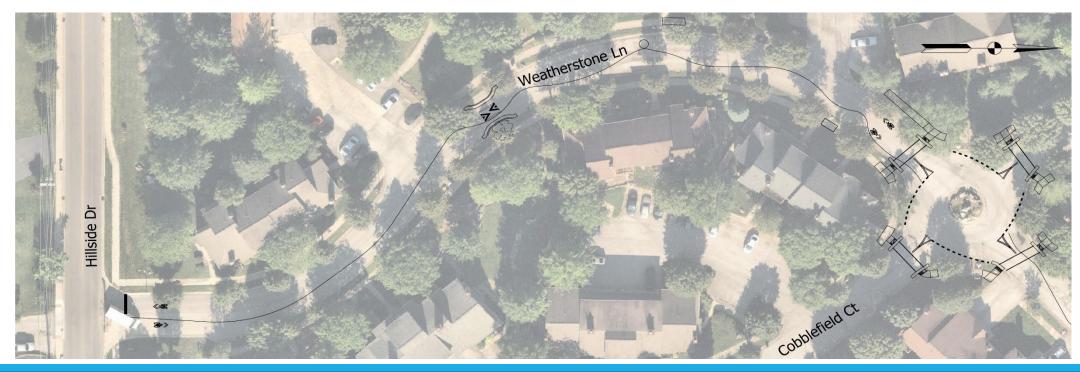

#### Weatherstone Lane Hillside Dr to Cobblefield Ct

- Consolidated two bump out and speed cushion locations to a single location
- > Replacing existing tree at new bump out location
- > Replacing all curb ramps and pavement markings at roundabout