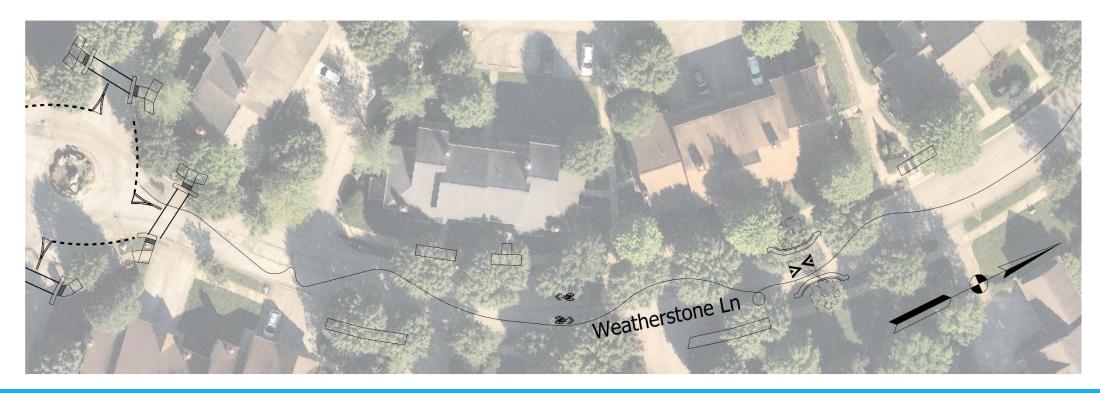

#### Weatherstone Lane Hillside Dr to Cobblefield Ct

- Consolidated two bump out and speed cushion locations to a single location
- > Replacing existing tree at new bump out location
- > Replacing all curb ramps and pavement markings at roundabout

#### Weatherstone Lane Cobblefield Ct to Cul-de-Sac

- Consolidated two bump out and speed cushion locations to a single location
- > Replacing two existing trees at new bump out locations