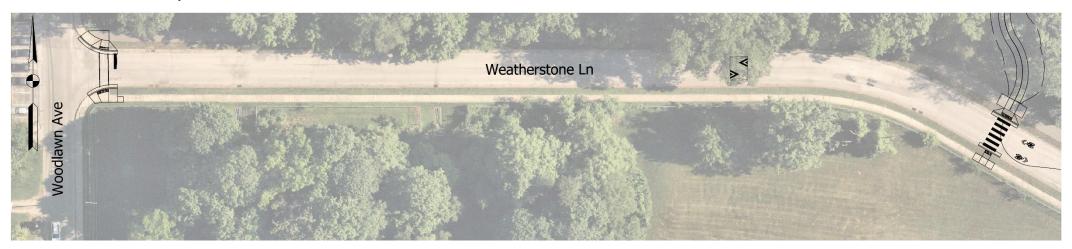

### Weatherstone Lane Trail Connection to Woodlawn Ave

- ➤ No bump outs, one wider speed cushion
- > Replacing curb ramps on the east side at Woodlawn Ave
- ➤ New curb ramps and crosswalk at the trail connection