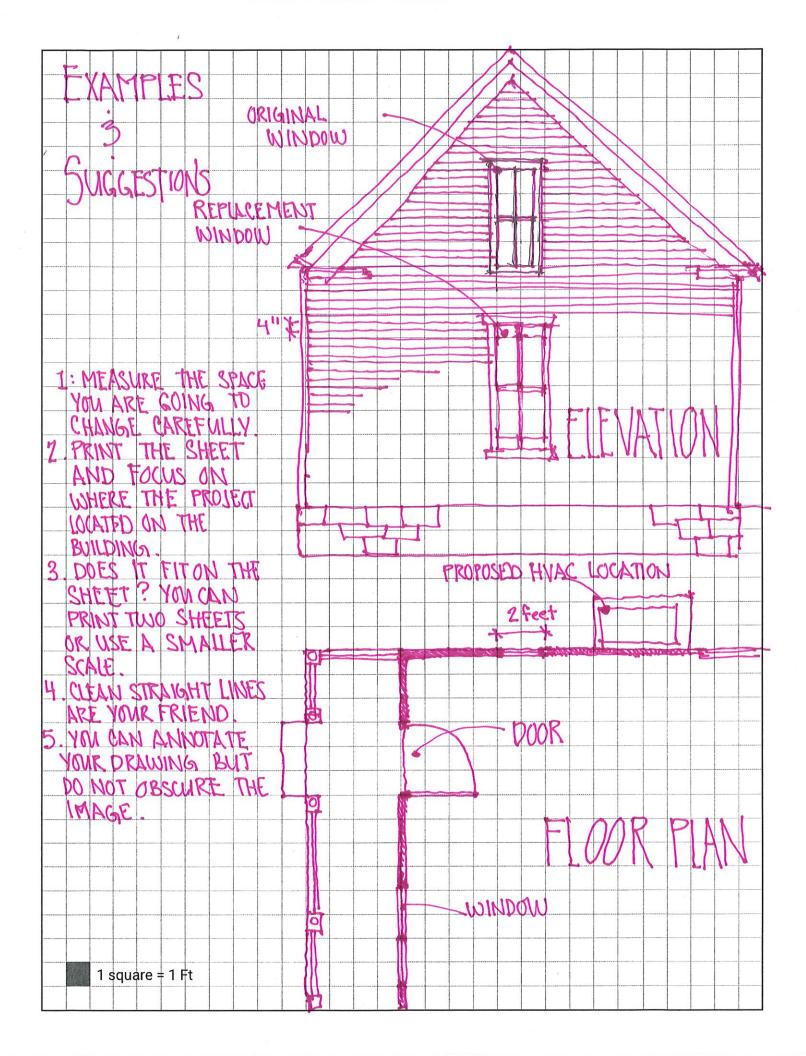

|      |      |      |      | <br> |      |      |      |  |
|      |     |      |       |       |   |      |      |      |      |      |      |      |      |      |      |      |  |
|      |     |      |       |       |   |      |      |      |      |      |      |      |      |      |      |      |  |
|      |     |      |       |       |   |      |      |      |      |      |      |      |      |      |      |      |  |
|      | 1 s | squa | are = | = 1 F | ť |      |      |      |      |      |      |      |      |      |      |      |  |
|      |     |      |       |       |   |      |      |      |      |      |      |      |      |      |      |      |  |
|      |     |      |       |       |   |      |      |      |      |      |      |      |      |      |      |      |  |