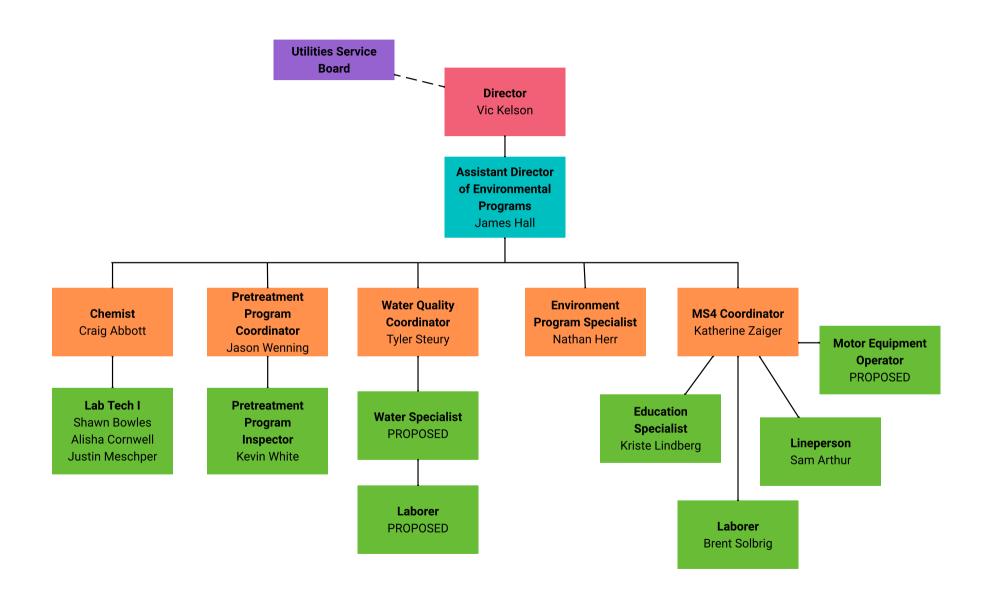

ES MAINTENANCE





### DEPARTMENT OF PUBLIC WORKS: FLEET MAINTENANCE





### DEPARTMENT OF PUBLIC WORKS: PARKING SERVICES



# DEPARTMENT OF PUBLIC WORKS: SANITATION





### DEPARTMENT OF PUBLIC WORKS: STREETS DIVISION







# ECONOMIC & SUSTAINABLE DEVELOPMENT





### BLOOMINGTON FIRE DEPARTMENT





# HOUSING AND NEIGHBORHOOD DEVELOPMENT







# INFORMATION & TECHNOLOGY SERVICES DEPARTMENT









# PARKS AND RECREATION DEPARTMENT





### PARKS & RECREATION DEPARTMENT: OPERATIONS & DEVELOPMENT DIVISION





# PARKS & RECREATION DEPARTMENT: RECREATION SERVICES DIVISION





# PARKS & RECREATION DEPARTMENT: SPORTS DIVISION





#### **PLANNING & TRANSPORTATION**





#### **BLOOMINGTON POLICE DEPARTMENT**



### **UTILITIES: ADMINISTRATION**





#### **UTILITIES: ENVIRONMENTAL**





#### **UTILITIES: OPERATIONS**







### UTILITIES: TRANSMISSION AND DISTRIBUTION