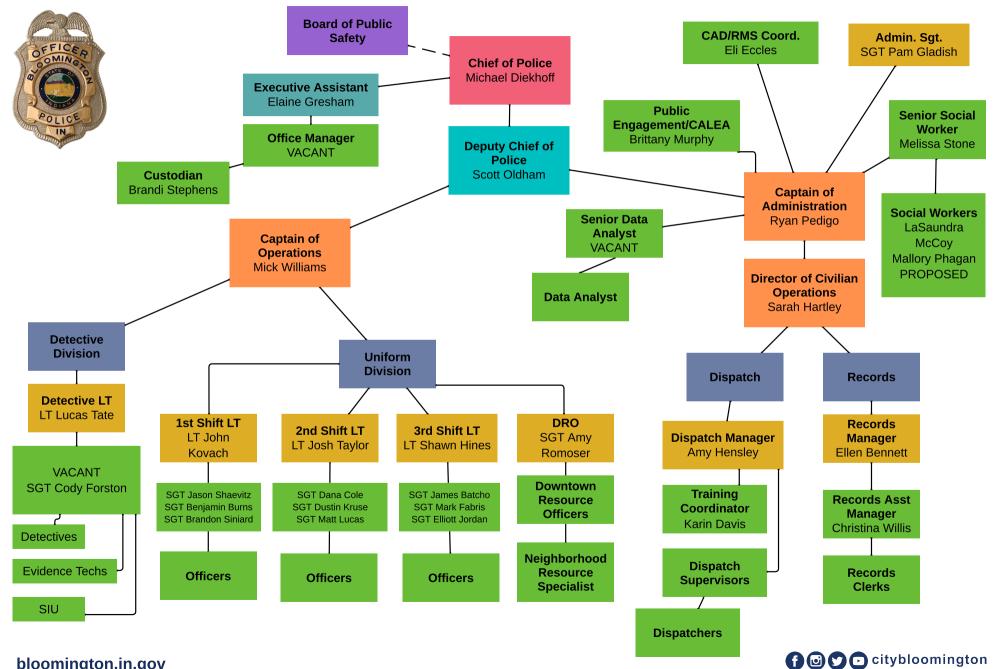

LIC WORKS: ANIMAL CARE & CONTROL





# DEPARTMENT OF PUBLIC WORKS: FACILITIES MAINTENANCE





### DEPARTMENT OF PUBLIC WORKS: FLEET MAINTENANCE





### DEPARTMENT OF PUBLIC WORKS: PARKING SERVICES



# DEPARTMENT OF PUBLIC WORKS: SANITATION





### DEPARTMENT OF PUBLIC WORKS: STREETS DIVISION







# ECONOMIC & SUSTAINABLE DEVELOPMENT





### BLOOMINGTON FIRE DEPARTMENT





# HOUSING AND NEIGHBORHOOD DEVELOPMENT







# INFORMATION & TECHNOLOGY SERVICES DEPARTMENT









# PARKS AND RECREATION DEPARTMENT





### PARKS & RECREATION DEPARTMENT: OPERATIONS & DEVELOPMENT DIVISION





# PARKS & RECREATION DEPARTMENT: RECREATION SERVICES DIVISION





# PARKS & RECREATION DEPARTMENT: SPORTS DIVISION





#### **PLANNING & TRANSPORTATION**





#### **BLOOMINGTON POLICE DEPARTMENT**



### **UTILITIES: ADMINISTRATION**





#### **UTILITIES: ENVIRONMENTAL**





#### **UTILITIES: OPERATIONS**







### UTILITIES: TRANSMISSION AND DISTRIBUTION