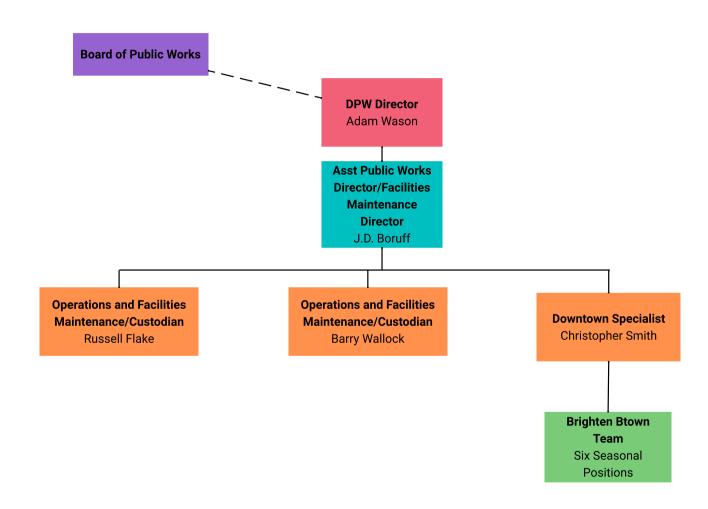

# ORGANIZATIONAL CHARTS





# COMMUNITY & FAMILY RESOURCES DEPARTMENT









### DEPARTMENT OF PUBLIC WORKS: ADMINISTRATION





### DEPARTMENT OF PUBLIC WORKS: ANIMAL CARE & CONTROL





# DEPARTMENT OF PUBLIC WORKS: FACILITIES MAINTENANCE





### DEPARTMENT OF PUBLIC WORKS: FLEET MAINTENANCE





### DEPARTMENT OF PUBLIC WORKS: PARKING SERVICES



# DEPARTMENT OF PUBLIC WORKS: SANITATION





### DEPARTMENT OF PUBLIC WORKS: STREETS DIVISION







# ECONOMIC & SUSTAINABLE DEVELOPMENT





### BLOOMINGTON FIRE DEPARTMENT





# HOUSING AND NEIGHBORHOOD DEVELOPMENT







# INFORMATION & TECHNOLOGY SERVICES DEPARTMENT









# PARKS AND RECREATION DEPARTMENT





### PARKS & RECREATION DEPARTMENT: OPERATIONS & DEVELOPMENT DIVISION





# PARKS & RECREATION DEPARTMENT: RECREATION SERVICES DIVISION





# PARKS & RECREATION DEPARTMENT: SPORTS DIVISION





#### **PLANNING & TRANSPORTATION**





#### **BLOOMINGTON POLICE DEPARTMENT**



### **UTILITIES: ADMINISTRATION**





#### **UTILITIES: ENVIRONMENTAL**





#### **UTILI