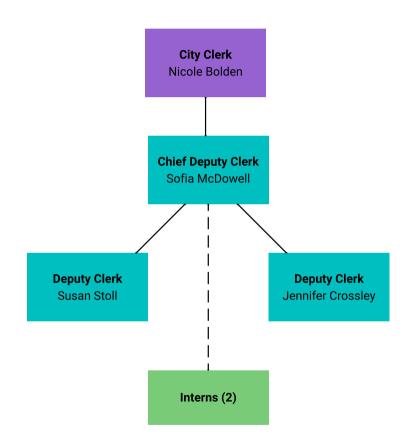

# ORGANIZATIONAL CHARTS





# COMMUNITY & FAMILY RESOURCES DEPARTMENT









### DEPARTMENT OF PUBLIC WORKS: ADMINISTRATION





### DEPARTMENT OF PUBLIC WORKS: ANIMAL CARE & CONTROL





# DEPARTMENT OF PUBLIC WORKS: FACILITIES MAINTENANCE





### DEPARTMENT OF PUBLIC WORKS: FLEET MAINTENANCE





### DEPARTMENT OF PUBLIC WORKS: PARKING SERVICES



# DEPARTMENT OF PUBLIC WORKS: SANITATION





### DEPARTMENT OF PUBLIC WORKS: STREETS DIVISION







# ECONOMIC & SUSTAINABLE DEVELOPMENT





### BLOOMINGTON FIRE DEPARTMENT





# HOUSING AND NEIGHBORHOOD DEVELOPMENT







# INFORMATION & TECHNOLOGY SERVICES DEPARTMENT









# PARKS AND RECREATION DEPARTMENT





### PARKS & RECREATION DEPARTMENT: OPERATIONS & DEVELOPMENT DIVISION





# PARKS & RECREATION DEPARTMENT: RECREATION SERVICES DIVISION





# PARKS & RECREATION DEPARTMENT: SPORTS DIVISION





#