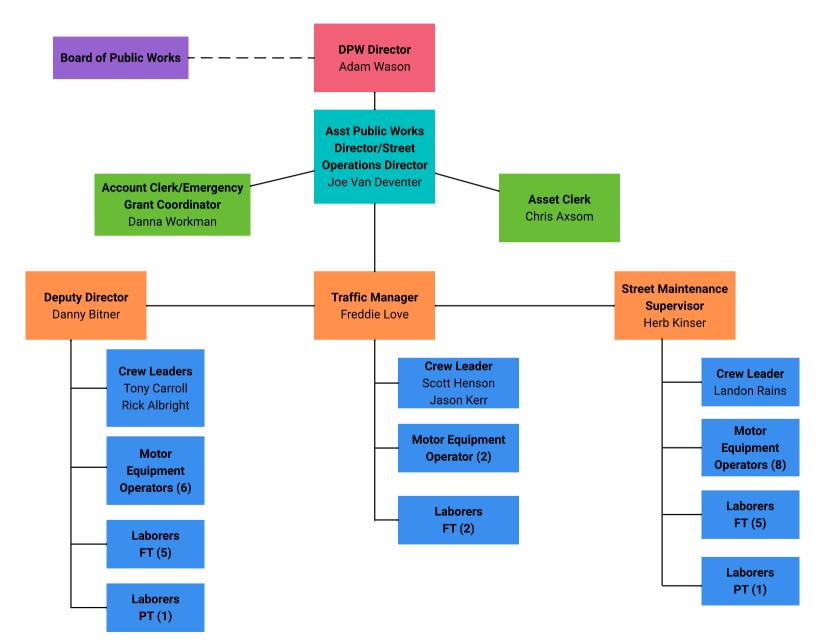

# ORGANIZATIONAL CHARTS





# COMMUNITY & FAMILY RESOURCES DEPARTMENT









### DEPARTMENT OF PUBLIC WORKS: ADMINISTRATION





### DEPARTMENT OF PUBLIC WORKS: ANIMAL CARE & CONTROL





# DEPARTMENT OF PUBLIC WORKS: FACILITIES MAINTENANCE





### DEPARTMENT OF PUBLIC WORKS: FLEET MAINTENANCE





### DEPARTMENT OF PUBLIC WORKS: PARKING SERVICES



# DEPARTMENT OF PUBLIC WORKS: SANITATION





### DEPARTMENT OF PUBLIC WORKS: STREETS DIVISION







# ECONOMIC & SUSTAINABLE DEVELOPMENT





### BLOOMINGTON FIRE DEPARTMENT





# HOUSING AND NEIGHBORHOOD DEVELOPMENT







# INFORMATION & TECHNOLOGY SERVICES DEPARTMENT









# PARKS AND RECREATION DEPARTMENT





### PARKS & RECREATION DEPARTMENT: OPERATIONS & DEVELOPMENT DIVISION





# PARKS & RECREATION DEPARTMENT: RECREATION SERVICES DIVISION





# PARKS & RECREATION DEPARTMENT: SPORTS DIVISION





#### **PLANNING & TRANSPORTATION**





#### **BLOOMINGTON POLICE DEPARTMENT**



### **UTILITIES: ADMINISTRATION**





#### **UTILITIES: ENVIRONMENTAL**





#### **UTILITIES: OPERATIONS**







### UTILITIES: TRANSMISSION AND DISTRIBUTION