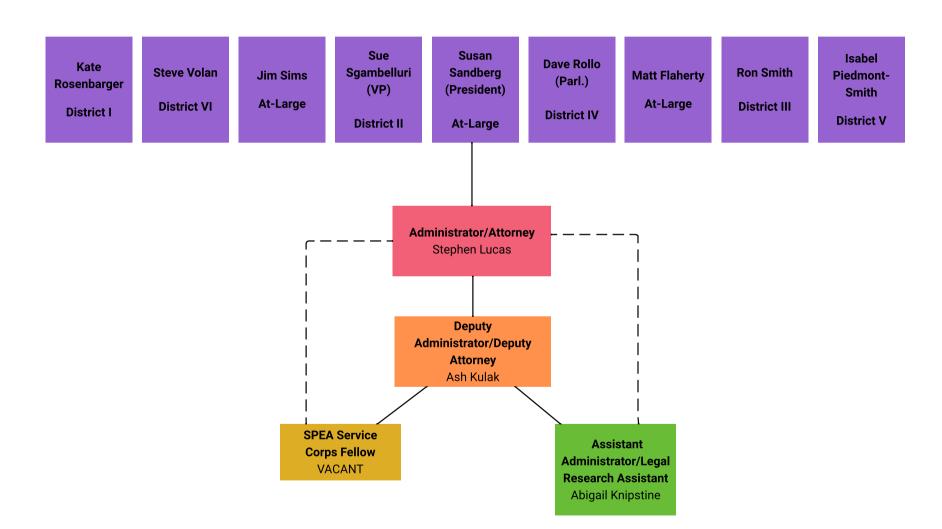

# ORGANIZATIONAL CHARTS





# COMMUNITY & FAMILY RESOURCES DEPARTMENT









### DEPARTMENT OF PUBLIC WORKS: ADMINISTRATION





### DEPARTMENT OF PUBLIC WORKS: ANIMAL CARE & CONTROL





# DEPARTMENT OF PUBLIC WORKS: FACILITIES MAINTENANCE





### DEPARTMENT OF PUBLIC WORKS: FLEET MAINTENANCE





### DEPARTMENT OF PUBLIC WORKS: PARKING SERVICES



# DEPARTMENT OF PUBLIC WORKS: SANITATION





### DEPARTMENT OF PUBLIC WORKS: STREETS DIVISION







# ECONOMIC & SUSTAINABLE DEVELOPMENT





### BLOOMINGTON FIRE DEPARTMENT





# HOUSING AND NEIGHBORHOOD DEVELOPMENT







# INFORMATION & TECHNOLOGY SERVICES DEPARTMENT









# PARKS AND RECREATION DEPARTMENT





### PARKS & RECREATION DEPARTMENT: OPERATIONS & DEVELOPMENT DIVISION





# PARKS & RECREATION DEPARTMENT: RECREATION SERVICES DIVISION





# PARKS & RECREATION DEPARTMENT: SPORTS DIVISION





####