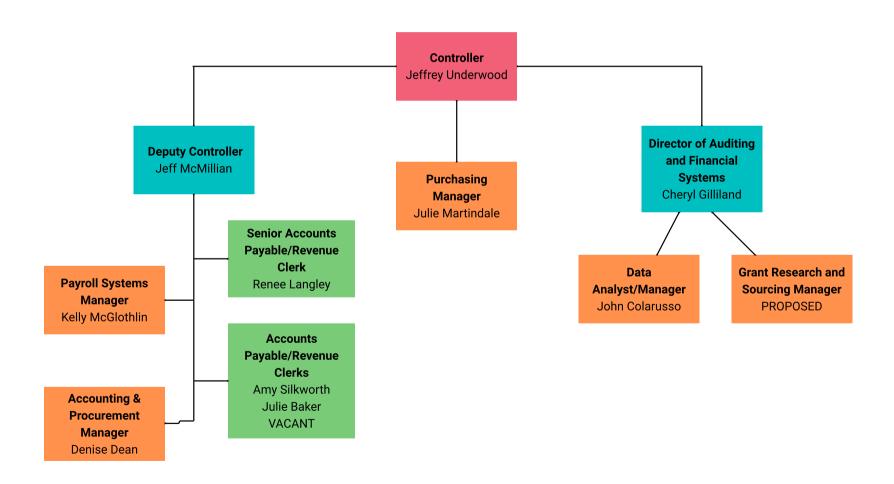

# ORGANIZATIONAL CHARTS





# COMMUNITY & FAMILY RESOURCES DEPARTMENT









### DEPARTMENT OF PUBLIC WORKS: ADMINISTRATION





### DEPARTMENT OF PUBLIC WORKS: ANIMAL CARE & CONTROL





# DEPARTMENT OF PUBLIC WORKS: FACILITIES MAINTENANCE





### DEPARTMENT OF PUBLIC WORKS: FLEET MAINTENANCE





### DEPARTMENT OF PUBLIC WORKS: PARKING SERVICES



# DEPARTMENT OF PUBLIC WORKS: SANITATION





### DEPARTMENT OF PUBLIC WORKS: STREETS DIVISION







# ECONOMIC & SUSTAINABLE DEVELOPMENT





### BLOOMINGTON FIRE DEPARTMENT





# HOUSING AND NEIGHBORHOOD DEVELOPMENT







# INFORMATION & TECHNOLOGY SERVICES DEPARTMENT









# PARKS AND RECREATION DEPARTMENT





### PARKS & RECREATION DEPARTMENT: OPERATIONS & DEVELOPMENT DIVISION





# PARKS & RECREATION DEPARTMENT: RECREATION SERVICES DIVISION





# PARKS & RECREATION DEPARTMENT: SPORTS DIVISION





###