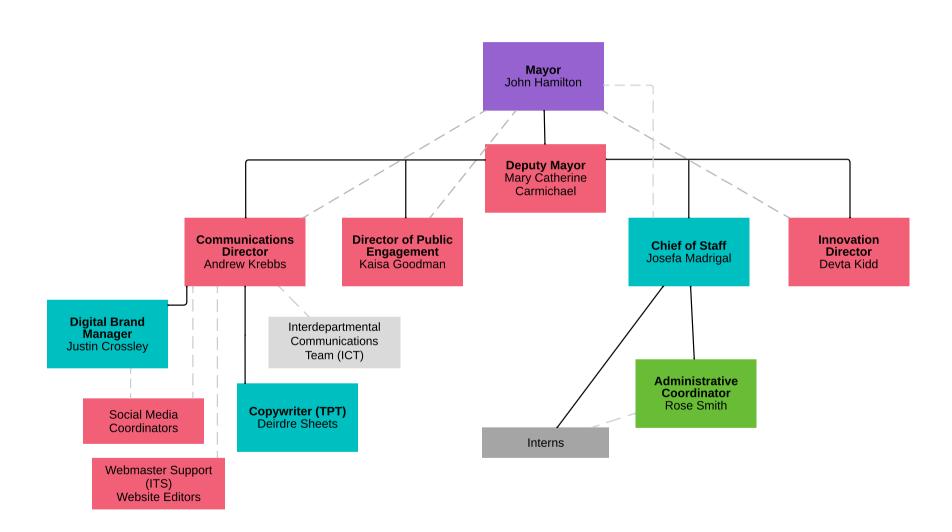

# ORGANIZATIONAL CHARTS





# COMMUNITY & FAMILY RESOURCES DEPARTMENT









### DEPARTMENT OF PUBLIC WORKS: ADMINISTRATION





### DEPARTMENT OF PUBLIC WORKS: ANIMAL CARE & CONTROL





# DEPARTMENT OF PUBLIC WORKS: FACILITIES MAINTENANCE





### DEPARTMENT OF PUBLIC WORKS: FLEET MAINTENANCE





### DEPARTMENT OF PUBLIC WORKS: PARKING SERVICES



# DEPARTMENT OF PUBLIC WORKS: SANITATION





### DEPARTMENT OF PUBLIC WORKS: STREETS DIVISION







# ECONOMIC & SUSTAINABLE DEVELOPMENT





### BLOOMINGTON FIRE DEPARTMENT





# HOUSING AND NEIGHBORHOOD DEVELOPMENT







# INFORMATION & TECHNOLOGY SERVICES DEPARTMENT









# PARKS AND RECREATION DEPARTMENT





### PARKS & RECREATION DEPARTMENT: OPERATIONS & DEVELOPMENT DIVISION





# PARKS & RECREATION DEPARTMENT: RECREATION SERVICES DIVISION





# PARKS & RECREATION DEPARTMENT: SPORTS DIVISION





#### **PLANNING & TRANSPORTATION**





#### **BLOOMINGTON POLICE DEPARTMENT**



### **UTILITIES: ADMINISTRATION**





#### **UTILITIES: ENVIRONMENTAL**





#### **UTILITIES: OPERATIONS**







### UTILITIES: TRANSMISSION AND DISTRIBUTION