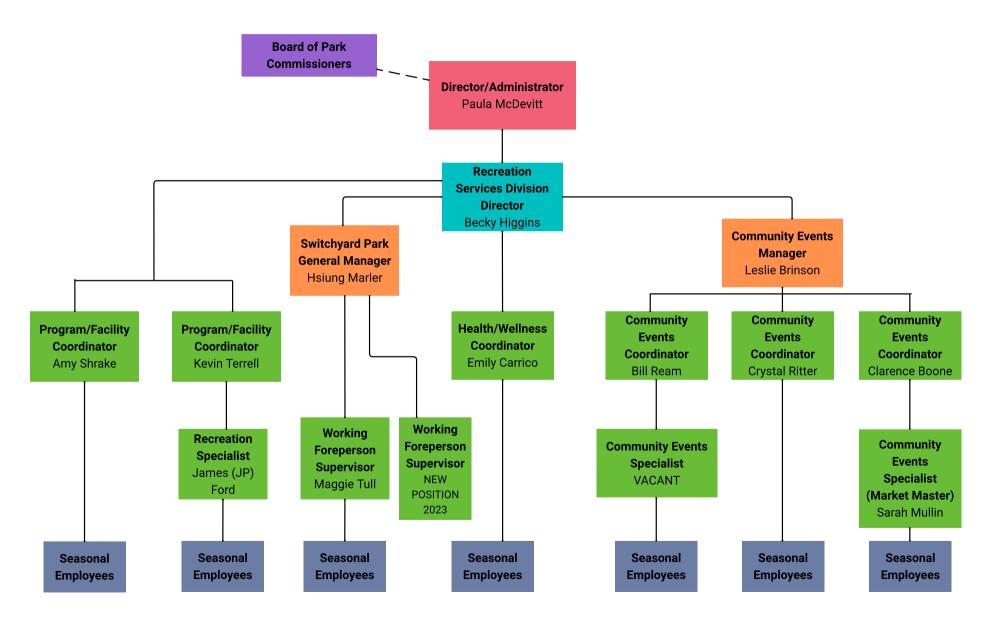

L CHARTS





# COMMUNITY & FAMILY RESOURCES DEPARTMENT









### DEPARTMENT OF PUBLIC WORKS: ADMINISTRATION





### DEPARTMENT OF PUBLIC WORKS: ANIMAL CARE & CONTROL





# DEPARTMENT OF PUBLIC WORKS: FACILITIES MAINTENANCE





### DEPARTMENT OF PUBLIC WORKS: FLEET MAINTENANCE





### DEPARTMENT OF PUBLIC WORKS: PARKING SERVICES



# DEPARTMENT OF PUBLIC WORKS: SANITATION





### DEPARTMENT OF PUBLIC WORKS: STREETS DIVISION







# ECONOMIC & SUSTAINABLE DEVELOPMENT





### BLOOMINGTON FIRE DEPARTMENT





# HOUSING AND NEIGHBORHOOD DEVELOPMENT







# INFORMATION & TECHNOLOGY SERVICES DEPARTMENT









# PARKS AND RECREATION DEPARTMENT





### PARKS & RECREATION DEPARTMENT: OPERATIONS & DEVELOPMENT DIVISION





# PARKS & RECREATION DEPARTMENT: RECREATION SERVICES DIVISION





# PARKS & RECREATION DEPARTMENT: SPORTS DIVISION





#### **PLANNING & TRANSPORTATION**





#### **BLOOMINGTON POLICE DEPARTMENT**



### **UTILITIES: ADMINISTRATION**





#### **UTILITIES: ENVIRONMENTAL**





#### **UTILITIES: OPERATIONS**







### UTILITIES: TRANSMISSION AND DISTRIBUTION