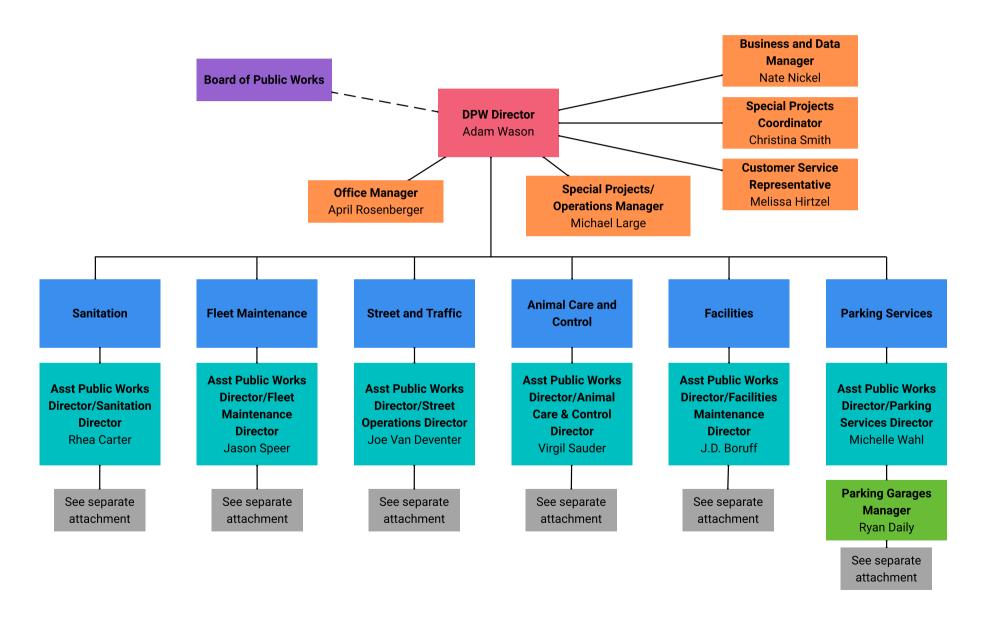

# ORGANIZATIONAL CHARTS





# COMMUNITY & FAMILY RESOURCES DEPARTMENT









### DEPARTMENT OF PUBLIC WORKS: ADMINISTRATION





### DEPARTMENT OF PUBLIC WORKS: ANIMAL CARE & CONTROL





# DEPARTMENT OF PUBLIC WORKS: FACILITIES MAINTENANCE





### DEPARTMENT OF PUBLIC WORKS: FLEET MAINTENANCE





### DEPARTMENT OF PUBLIC WORKS: PARKING SERVICES



# DEPARTMENT OF PUBLIC WORKS: SANITATION





### DEPARTMENT OF PUBLIC WORKS: STREETS DIVISION







# ECONOMIC & SUSTAINABLE DEVELOPMENT





### BLOOMINGTON FIRE DEPARTMENT





# HOUSING AND NEIGHBORHOOD DEVELOPMENT







# INFORMATION & TECHNOLOGY SERVICES DEPARTMENT









# PARKS AND RECREATION DEPARTMENT





### PARKS & RECREATION DEPARTMENT: OPERATIONS & DEVELOPMENT DIVISION





# PARKS & RECREATION DEPARTMENT: RECREATION SERVICES DIVISION





# PARKS & RECREATION DEPARTMENT: SPORTS DIVISION





#### **PLANNING & TRANSPORTATION**





#### **BLOOMING