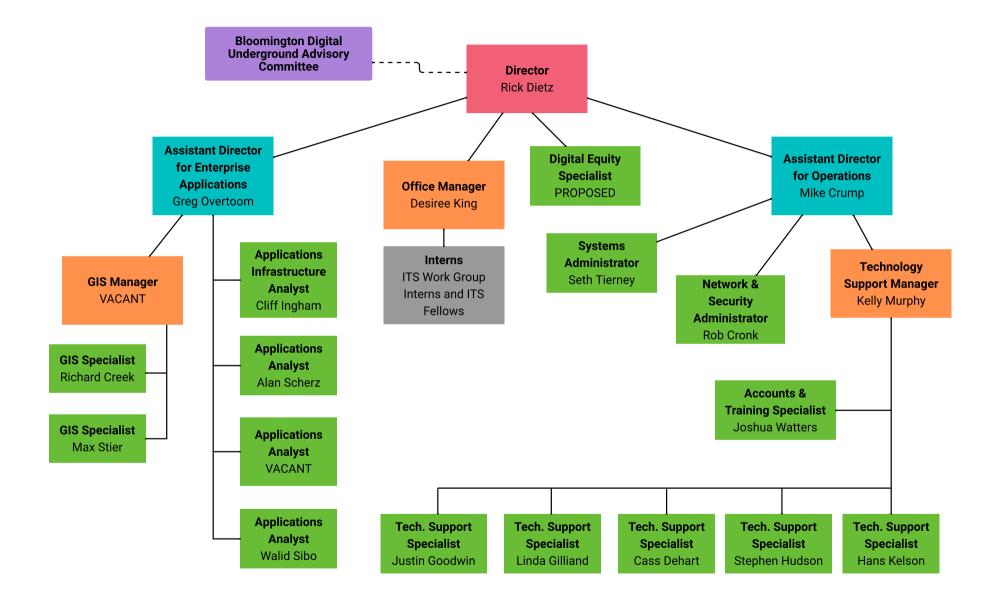

# ORGANIZATIONAL CHARTS





# COMMUNITY & FAMILY RESOURCES DEPARTMENT









### DEPARTMENT OF PUBLIC WORKS: ADMINISTRATION





### DEPARTMENT OF PUBLIC WORKS: ANIMAL CARE & CONTROL





# DEPARTMENT OF PUBLIC WORKS: FACILITIES MAINTENANCE





### DEPARTMENT OF PUBLIC WORKS: FLEET MAINTENANCE





### DEPARTMENT OF PUBLIC WORKS: PARKING SERVICES



# DEPARTMENT OF PUBLIC WORKS: SANITATION





### DEPARTMENT OF PUBLIC WORKS: STREETS DIVISION







# ECONOMIC & SUSTAINABLE DEVELOPMENT





### BLOOMINGTON FIRE DEPARTMENT





# HOUSING AND NEIGHBORHOOD DEVELOPMENT







# INFORMATION & TECHNOLOGY SERVICES DEPARTMENT









# PARKS AND RECREATION DEPARTMENT





### PARKS & RECREATION DEPARTMENT: OPERATIONS & DEVELOPMENT DIVISION





# PARKS & RECREATION DEPARTMENT: RECREATION SERVICES DIVISION





# PARKS & RECREATION DEPARTMENT: SPORTS DIVISION





#### **PLANNING & TRANSPORTATION**





#### **BLOOMINGTON POLICE DEPARTMENT**



### **UTILITIES: ADMINISTRATION**





#### **UTILITIES: ENVIRONMENTAL**





#### **UTILITIES: OPERATIONS**







### UTILITIES: TRANSMISSION AND DISTRIBUTION