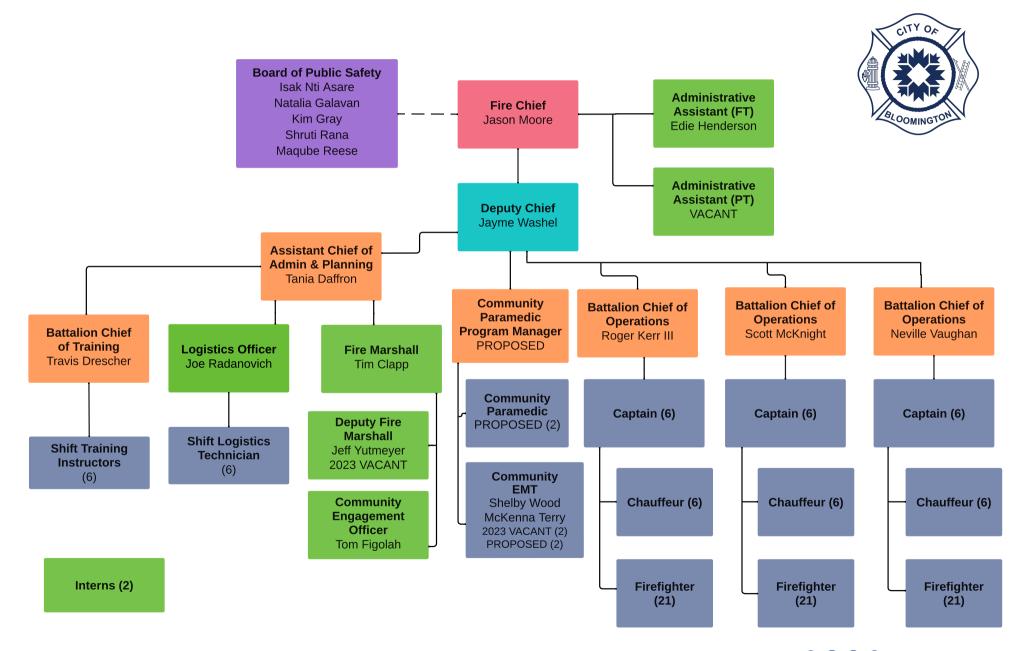

# ORGANIZATIONAL CHARTS





# COMMUNITY & FAMILY RESOURCES DEPARTMENT









### DEPARTMENT OF PUBLIC WORKS: ADMINISTRATION





### DEPARTMENT OF PUBLIC WORKS: ANIMAL CARE & CONTROL





# DEPARTMENT OF PUBLIC WORKS: FACILITIES MAINTENANCE





### DEPARTMENT OF PUBLIC WORKS: FLEET MAINTENANCE





### DEPARTMENT OF PUBLIC WORKS: PARKING SERVICES



# DEPARTMENT OF PUBLIC WORKS: SANITATION





### DEPARTMENT OF PUBLIC WORKS: STREETS DIVISION







# ECONOMIC & SUSTAINABLE DEVELOPMENT





### BLOOMINGTON FIRE DEPARTMENT





# HOUSING AND NEIGHBORHOOD DEVELOPMENT







# INFORMATION & TECHNOLOGY SERVICES DEPARTMENT









# PARKS AND RECREATION DEPARTMENT





### PARKS & RECREATION DEPARTMENT: OPERATIONS & DEVELOPMENT DIVISION





# PARKS & RECREATION DEPARTMENT: RECREATION SERVICES DIVISION





# PARKS & RECREATION DEPARTMENT: SPORTS DIVISION





#### **PLANNING & TRANSPORTATION**





#### **BLOOMINGTON POLICE DEPARTMENT**



### **UTILITIES: ADMINISTRATION**





#### **UTILITIES: ENVIRONMENTAL**





#### **UTILITIES: OPERATIONS**







### UTILITIES: TRANSMISSION AND DISTRIBUTION