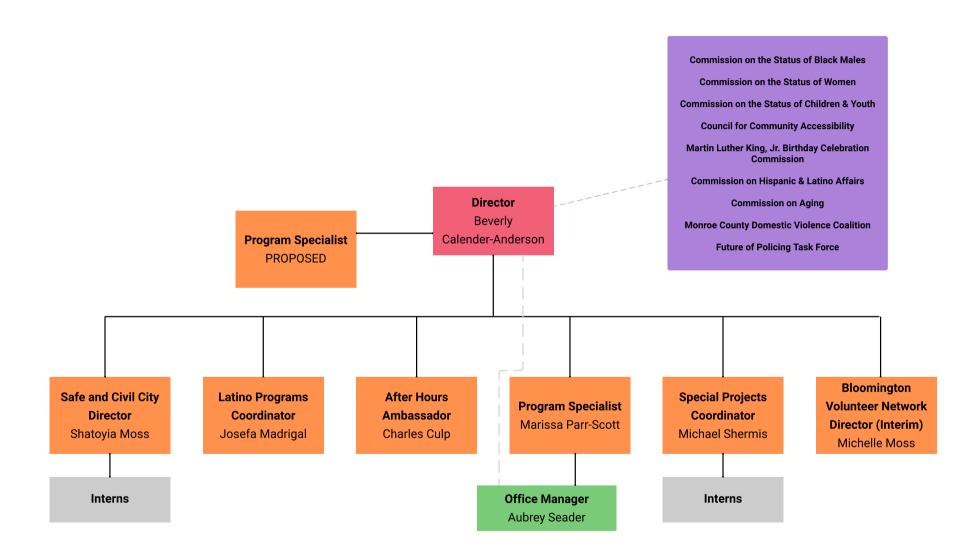

# ORGANIZATIONAL CHARTS





# COMMUNITY & FAMILY RESOURCES DEPARTMENT









### DEPARTMENT OF PUBLIC WORKS: ADMINISTRATION





### DEPARTMENT OF PUBLIC WORKS: ANIMAL CARE & CONTROL





# DEPARTMENT OF PUBLIC WORKS: FACILITIES MAINTENANCE





### DEPARTMENT OF PUBLIC WORKS: FLEET MAINTENANCE





### DEPARTMENT OF PUBLIC WORKS: PARKING SERVICES



# DEPARTMENT OF PUBLIC WORKS: SANITATION





### DEPARTMENT OF PUBLIC WORKS: STREETS DIVISION







# ECONOMIC & SUSTAINABLE DEVELOPMENT





### BLOOMINGTON FIRE DEPARTMENT





# HOUSING AND NEIGHBORHOOD DEVELOPMENT







# INFORMATION & TECHNOLOGY SERVICES DEPARTMENT









# PARKS AND RECREATION DEPARTMENT





### PARKS & RECREATION DEPARTMENT: OPERATIONS & DEVELOPMENT DIVISION





# PARKS & RECREATION DEPARTMENT: RECREATION SERVICES DIVISION





# PARKS & RECREATION DEPARTMENT: SPORTS DIVISION