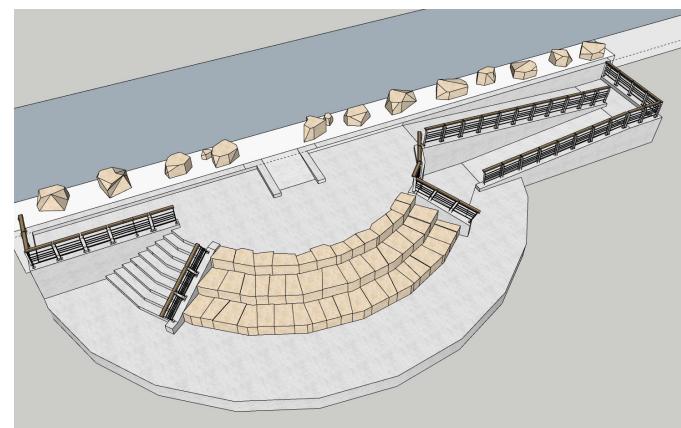

# TERRACED OVERLOOK PLAZA —

OUTDOOR FITNESS

PLAYGROUND

PLAZA / GATHERING / PUBLIC

PARKING

PARK SHELTER

NATIVE PRAIRIE GARDEN

FOCAL POINT - ART / INTERPRETIVE