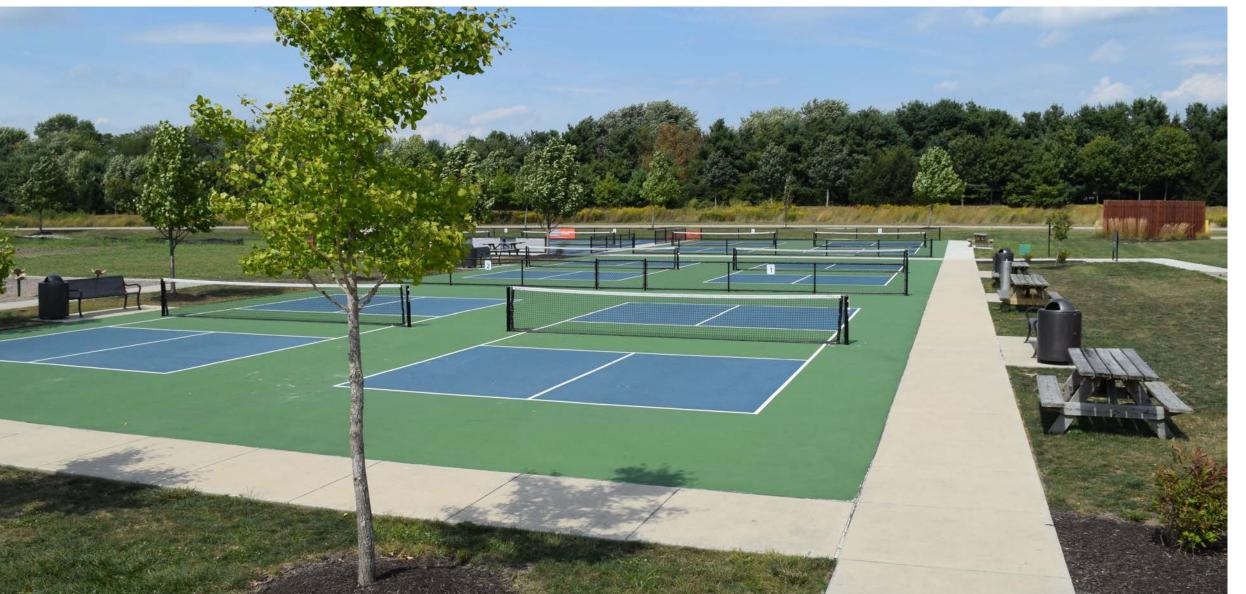

REFURBISH SPORTS COURTS
-INCREASE SPORTS OPPORTUNITIES

REPLACE SHELTERS AND RELOCATE TO IMPROVE VISIBILITY

- REFURBISH SPORTS COURT INCREASE SPORTS OPPORTUNITIES
- PUBLIC SAFETY REPLACE PARK SHELTERS AND RELOCATE TO IMPROVE VISIBILITY
- IMPROVE PLAYGROUND FACILITIES
- PLAN FOR FUTURE DEVELOPMENT
- ASSESS PARKING NEEDS
- PRESERVE MATURE TREES MAINTAIN NATURAL CHARACTER

PLAYGROUND

NATIVE PRAIRIE GARDEN

FOCAL POINT - ART / INTERPRETIVE

MULTI-SPORT COURT

TRANSIT STOP EXAMPLES

BIKE REPAIR STOP

NEIGHBORHOOD MARKET PLAZA