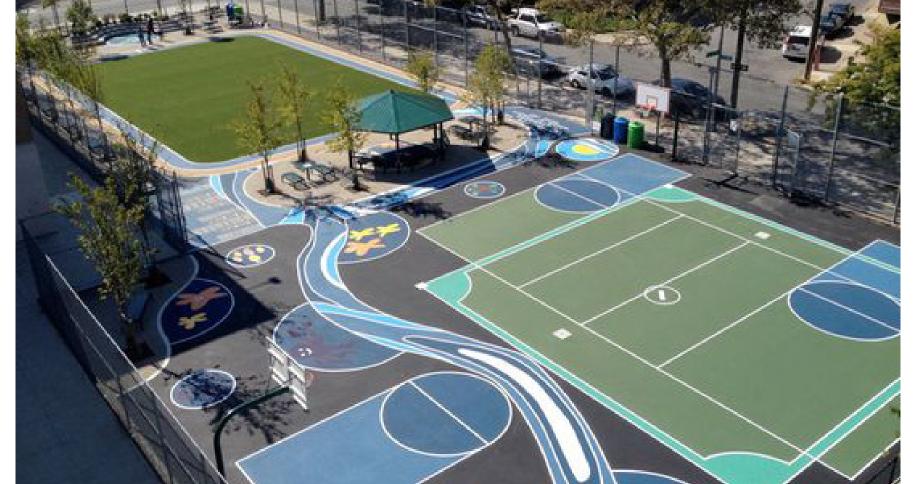

SKATE & SPORT PARK

PLAYGROUND

PLAZA / GATHERING / PUBLIC

NATIVE PRAIRIE GARDEN

FOCAL POINT - ART / INTERPRETIVE

PARKING

PARK SHELTER

UTILIZE HILLSIDE WITH PLAY EQUIPMENT