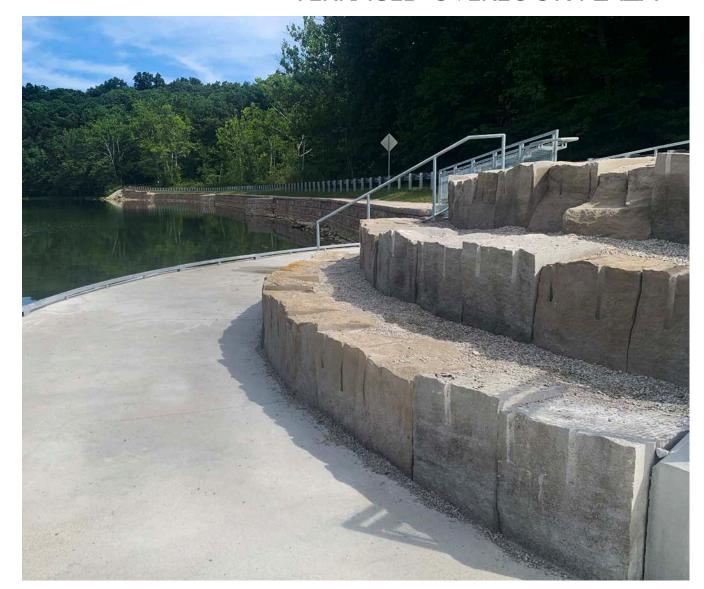

#### **Proposed BHRU Greenway**

- Proposed redevelopment connection to Building Trades Park,
- Distance from Building Trades Park: **0.1 miles**

ARTFUL NEIGHBORHOOD GATEWAY

CURRENT VIEW FACING SOUTH

NATURAL STONE BLOCK IN HILLSIDE