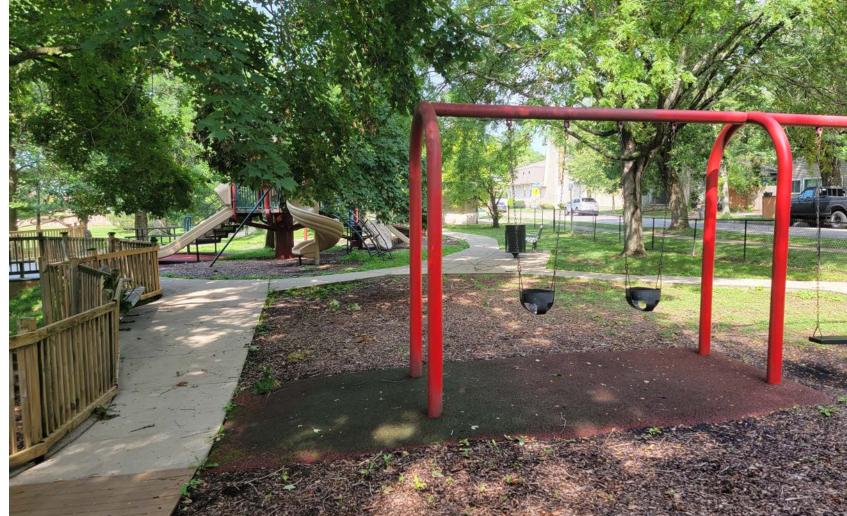

REFURBISH SPORTS COURTS
-INCREASE SPORTS OPPORTUNITIES

REPLACE SHELTERS AND RELOCATE TO IMPROVE VISIBILITY

- REFURBISH SPORTS COURT INCREASE SPORTS OPPORTUNITIES
- PUBLIC SAFETY REPLACE PARK SHELTERS AND RELOCATE TO IMPROVE VISIBILITY
- IMPROVE PLAYGROUND FACILITIES
- PLAN FOR FUTURE DEVELOPMENT
- ASSESS PARKING NEEDS
- PRESERVE MATURE TREES MAINTAIN NATURAL CHARACTER