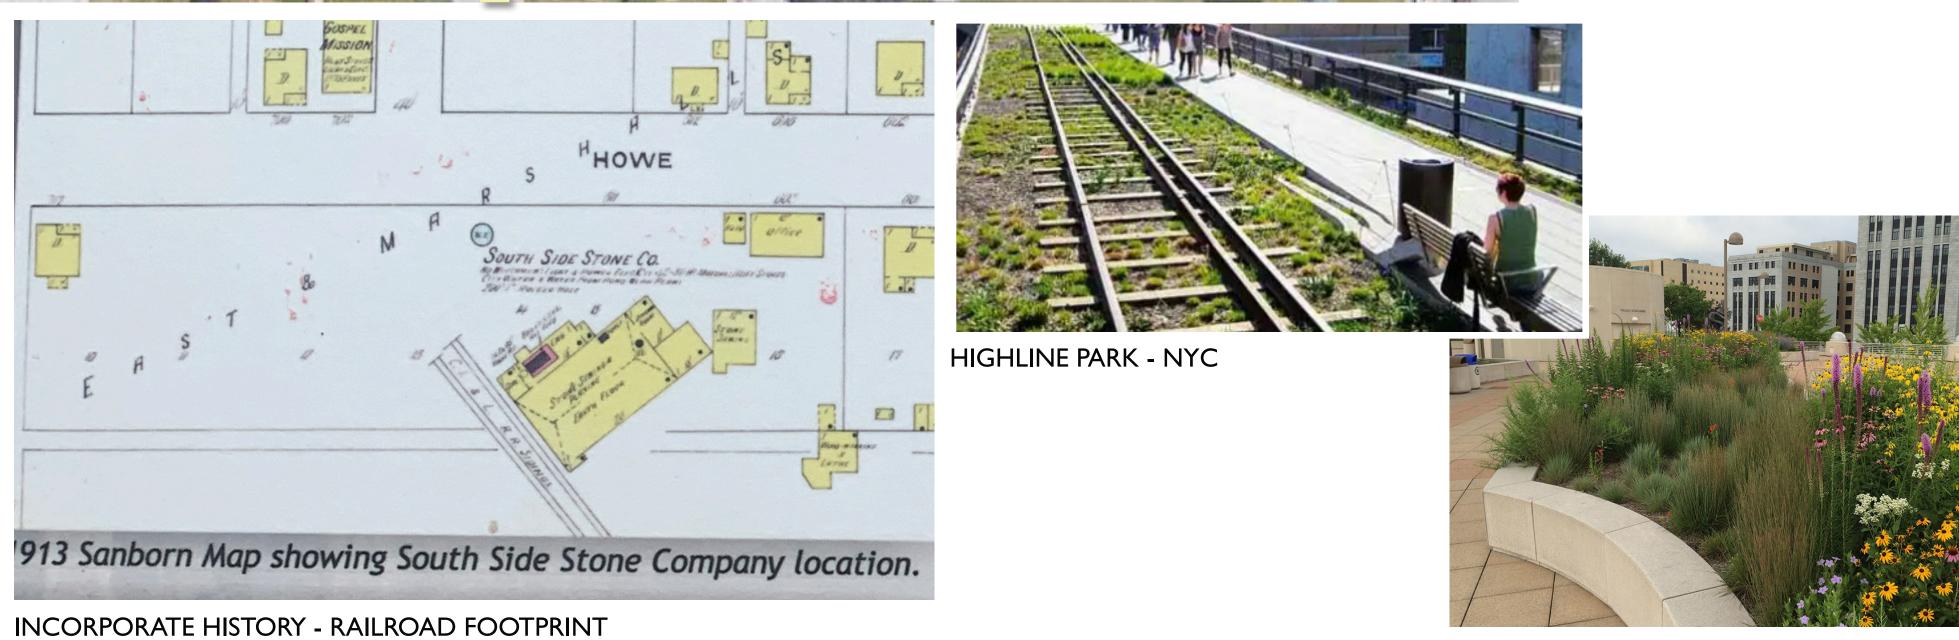

MATURE TREES & SHADE
TOPOGRAPHY CHANGE FROM QUARRY HISTORY

EXISTING MURALS, & ARTWORKS HONORING BUILDING TRADES

- RESIDENTIAL AND MIXED-USE, WITH CENTRAL GREENWAY BOULEVARD

INCREASE ACCESSIBILITY - FULLY ADA COMPLIANT