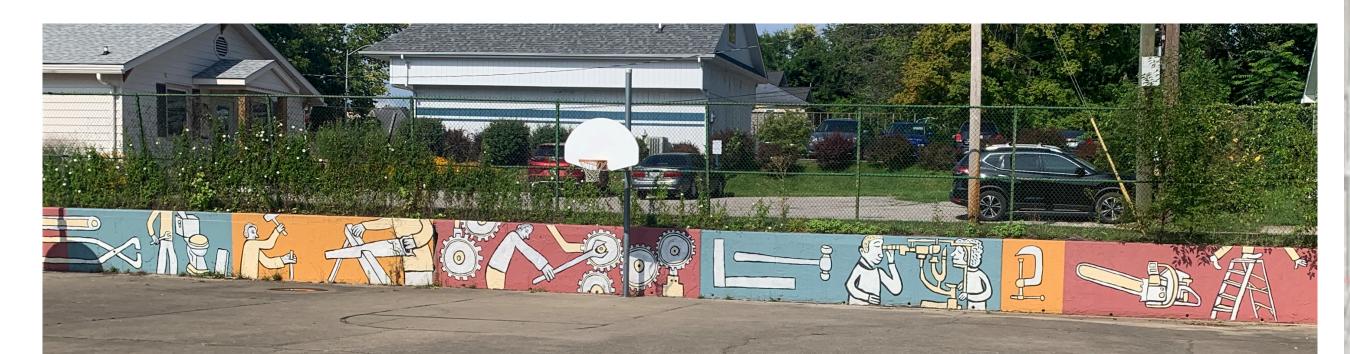

MATURE TREES & SHADE
TOPOGRAPHY CHANGE FROM QUARRY HISTORY

EXISTING MURALS, & ARTWORKS HONORING BUILDING TRADES

- RESIDENTIAL AND MIXED-USE, WITH CENTRAL GREENWAY BOULEVARD

INCREASE ACCESSIBILITY - FULLY ADA COMPLIANT

ART INSTALLATIONS THAT HONOR BUILDING TRADES, LOCAL HISTORY, AND LOCAL ECOSYSTEM

PLAYGROUND

PLAZA / GATHERING / PUBLIC

NATIVE PRAIRIE GARDEN

SPORT

PARKING

PARK SHELTER