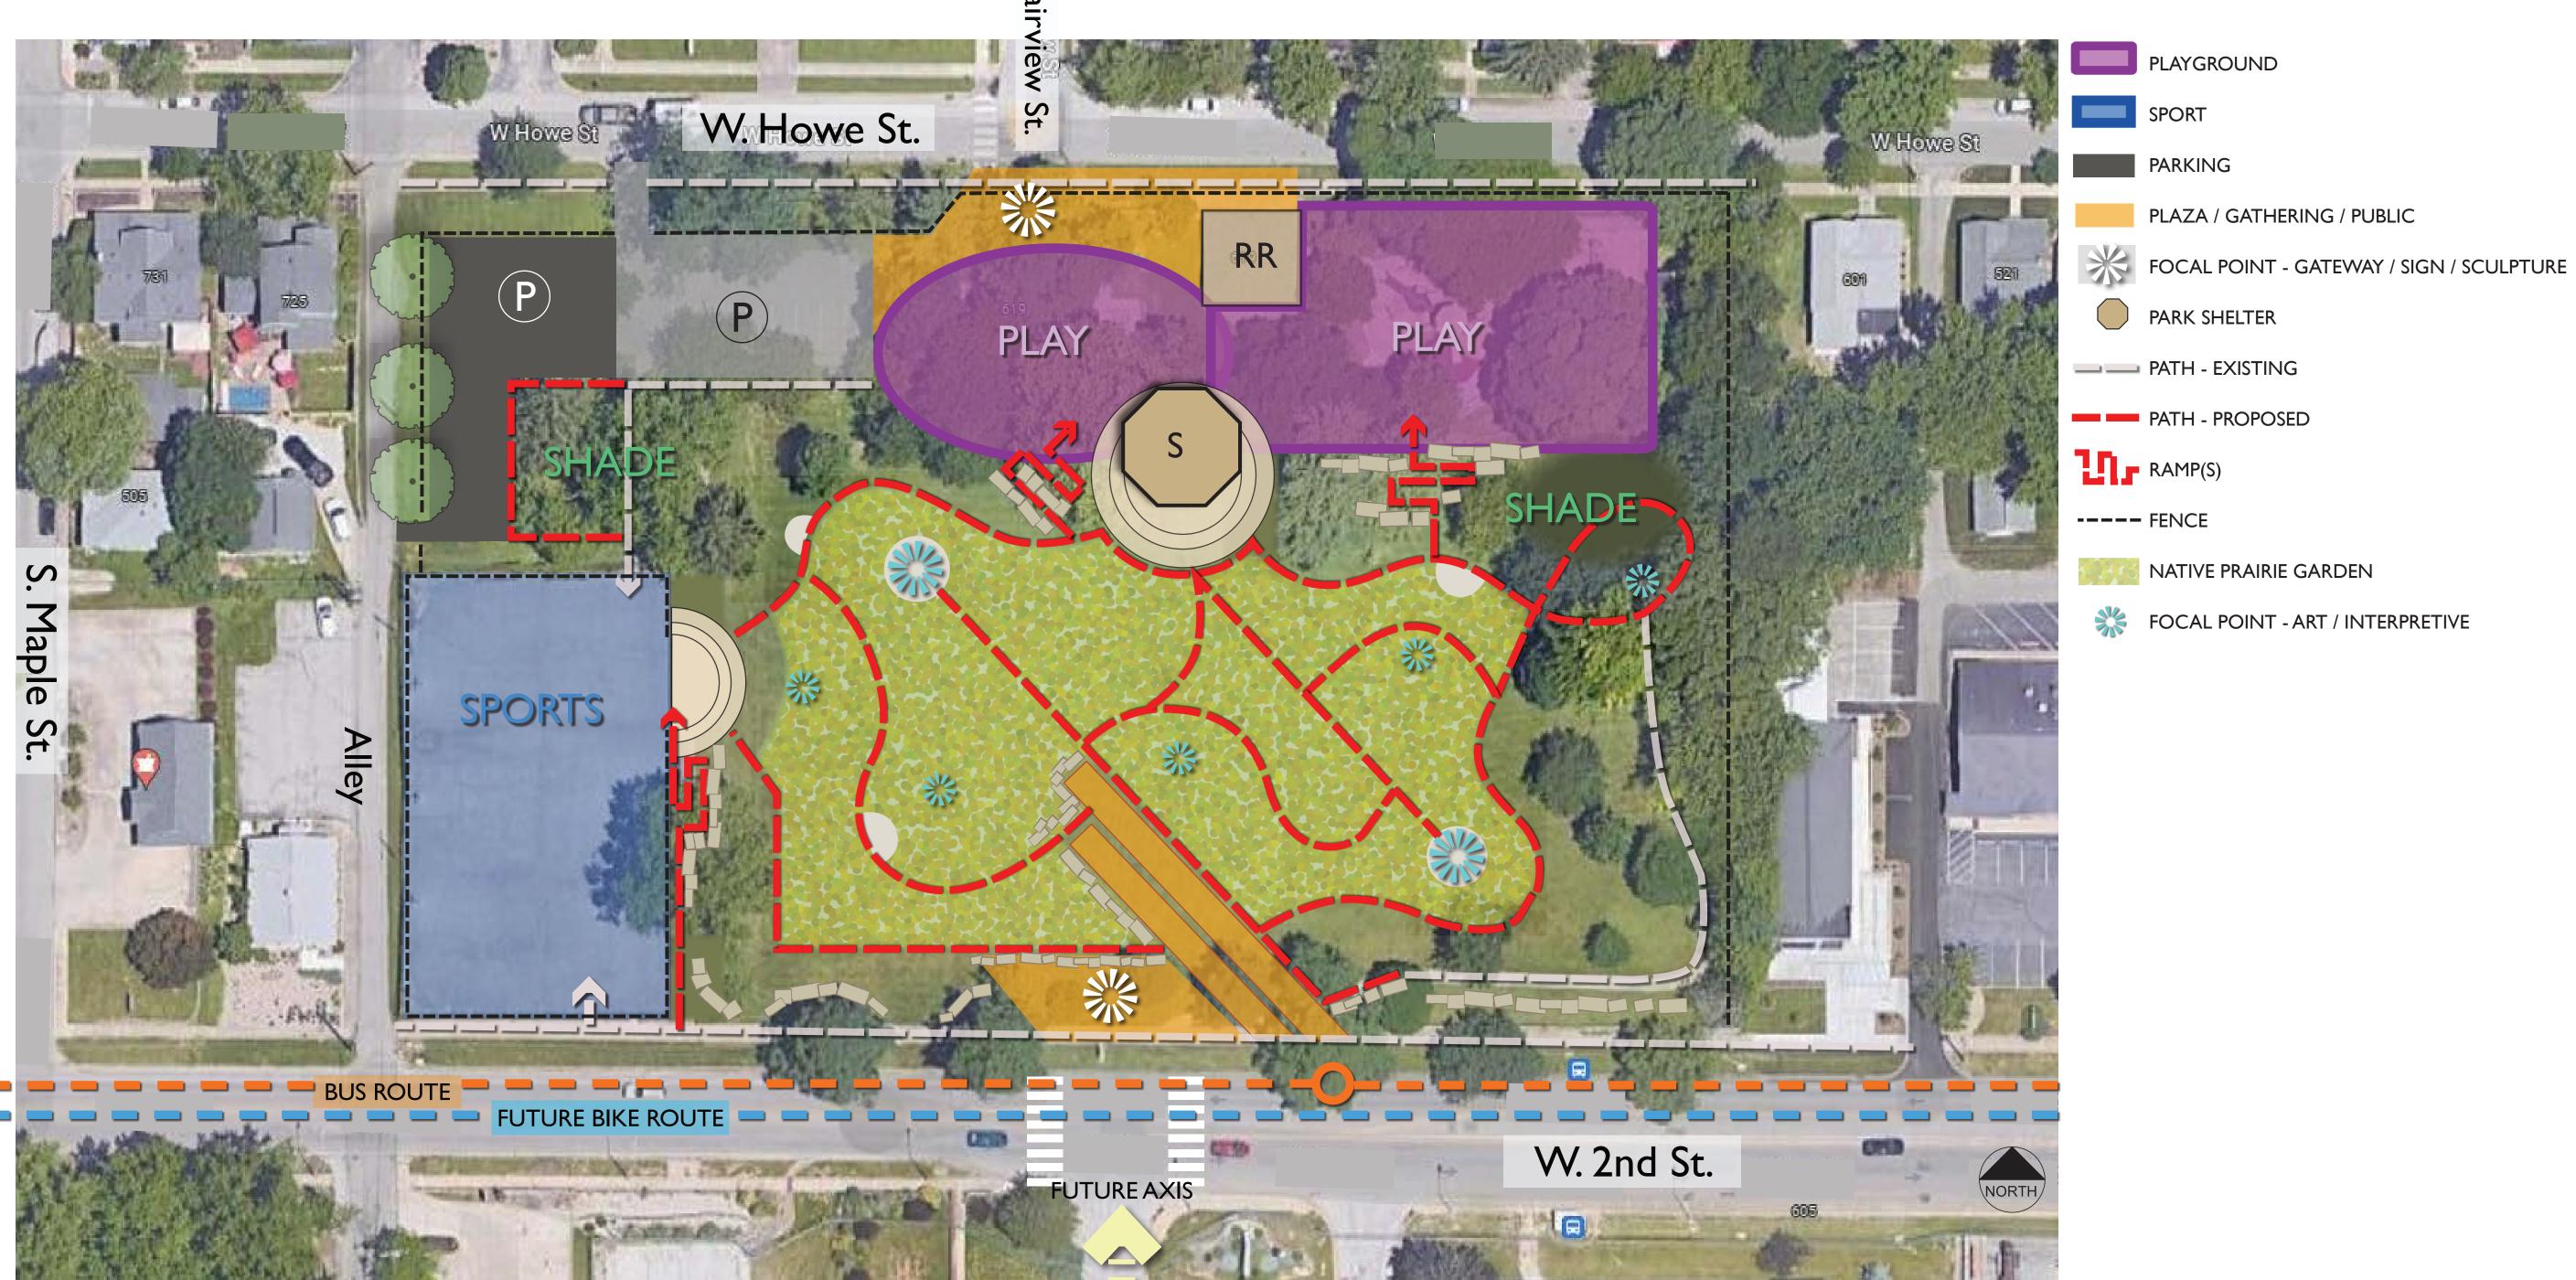

PLAYGROUND

NATIVE PRAIRIE GARDEN

FOCAL POINT - ART / INTERPRETIVE

MULTI-SPORT COURT

TRANSIT STOP EXAMPLES

BIKE REPAIR STOP

NEIGHBORHOOD MARKET PLAZA

# TERRACED OVERLOOK PLAZA —

OUTDOOR FITNESS

PLAYGROUND

PLAZA / GATHERING / PUBLIC

PARKING

PARK SHELTER

NATIVE PRAIRIE GARDEN

FOCAL POINT - ART / INTERPRETIVE

SKATE & SPORT PARK

PLAYGROUND

PLAZA / GATHERING / PUBLIC

NATIVE PRAIRIE GARDEN

FOCAL POINT - ART / INTERPRETIVE

PARKING

PARK SHELTER

UTILIZE HILLSIDE WITH PLAY EQUIPMENT

ART INSTALLATIONS THAT HONOR BUILDING TRADES, LOCAL HISTORY, AND LOCAL ECOSYSTEM

PLAYGROUND

PLAZA / GATHERING / PUBLIC

NATIVE PRAIRIE GARDEN

SPORT

PARKING

PARK SHELTER