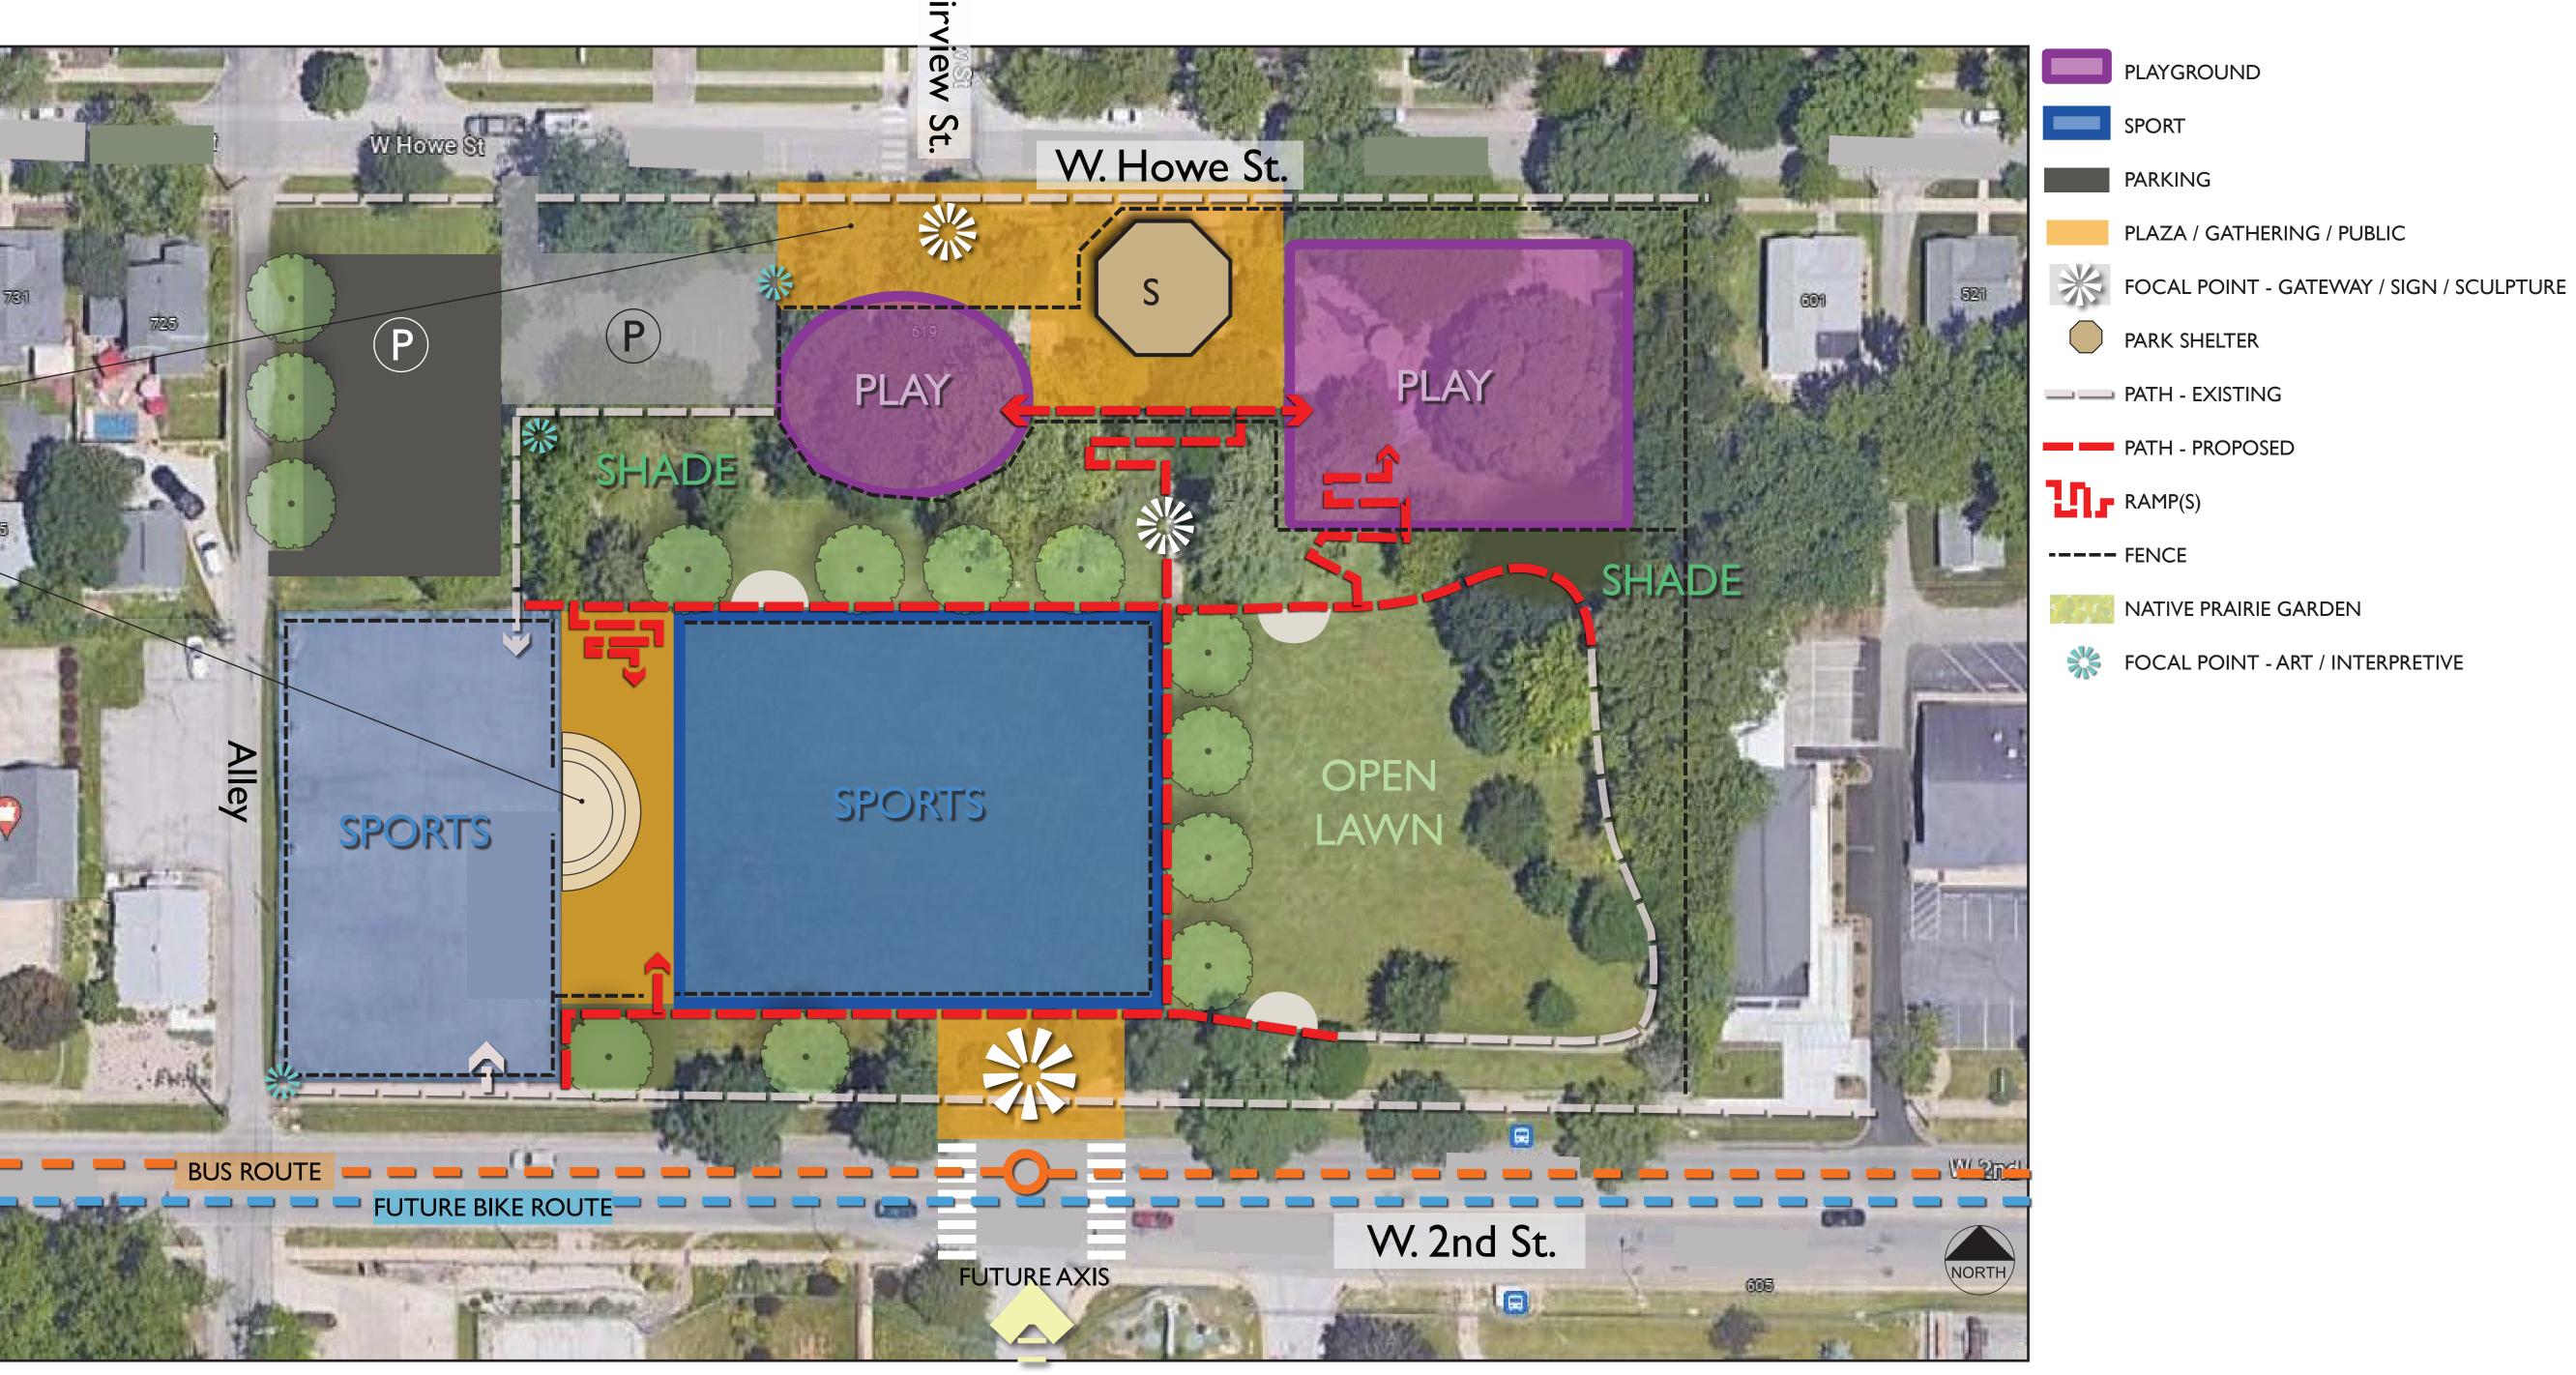

PLAYGROUND

NATIVE PRAIRIE GARDEN

FOCAL POINT - ART / INTERPRETIVE

MULTI-SPORT COURT

TRANSIT STOP EXAMPLES

BIKE REPAIR STOP

NEIGHBORHOOD MARKET PLAZA

# TERRACED OVERLOOK PLAZA —

OUTDOOR FITNESS

PLAYGROUND

PLAZA / GATHERING / PUBLIC

PARKING

PARK SHELTER

NATIVE PRAIRIE GARDEN

FOCAL POINT - ART / INTERPRETIVE

SKATE & SPORT PARK

PLAYGROUND

PLAZA / GATHERING / PUBLIC

NATIVE PRAIRIE GARDEN

FOCAL POINT - ART / INTERPRETIVE

PARKING

PARK SHELTER

UTILIZE HILLSIDE WITH PLAY EQUIPMENT

ART INSTALLATIONS THAT HONOR BUILDING TRADES, LOCAL HISTORY, AND LOCAL ECOSYSTEM

PLAYGROUND

PLAZA / GATHERING / PUBLIC

NATIVE PRAIRIE GARDEN

SPORT

PARKING

PARK SHELTER