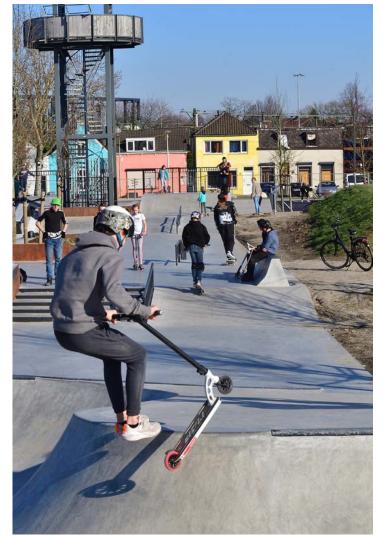

SKATE & SPORT PARK

PLAYGROUND

PLAZA / GATHERING / PUBLIC

NATIVE PRAIRIE GARDEN

FOCAL POINT - ART / INTERPRETIVE

PARKING

PARK SHELTER

UTILIZE HILLSIDE WITH PLAY EQUIPMENT