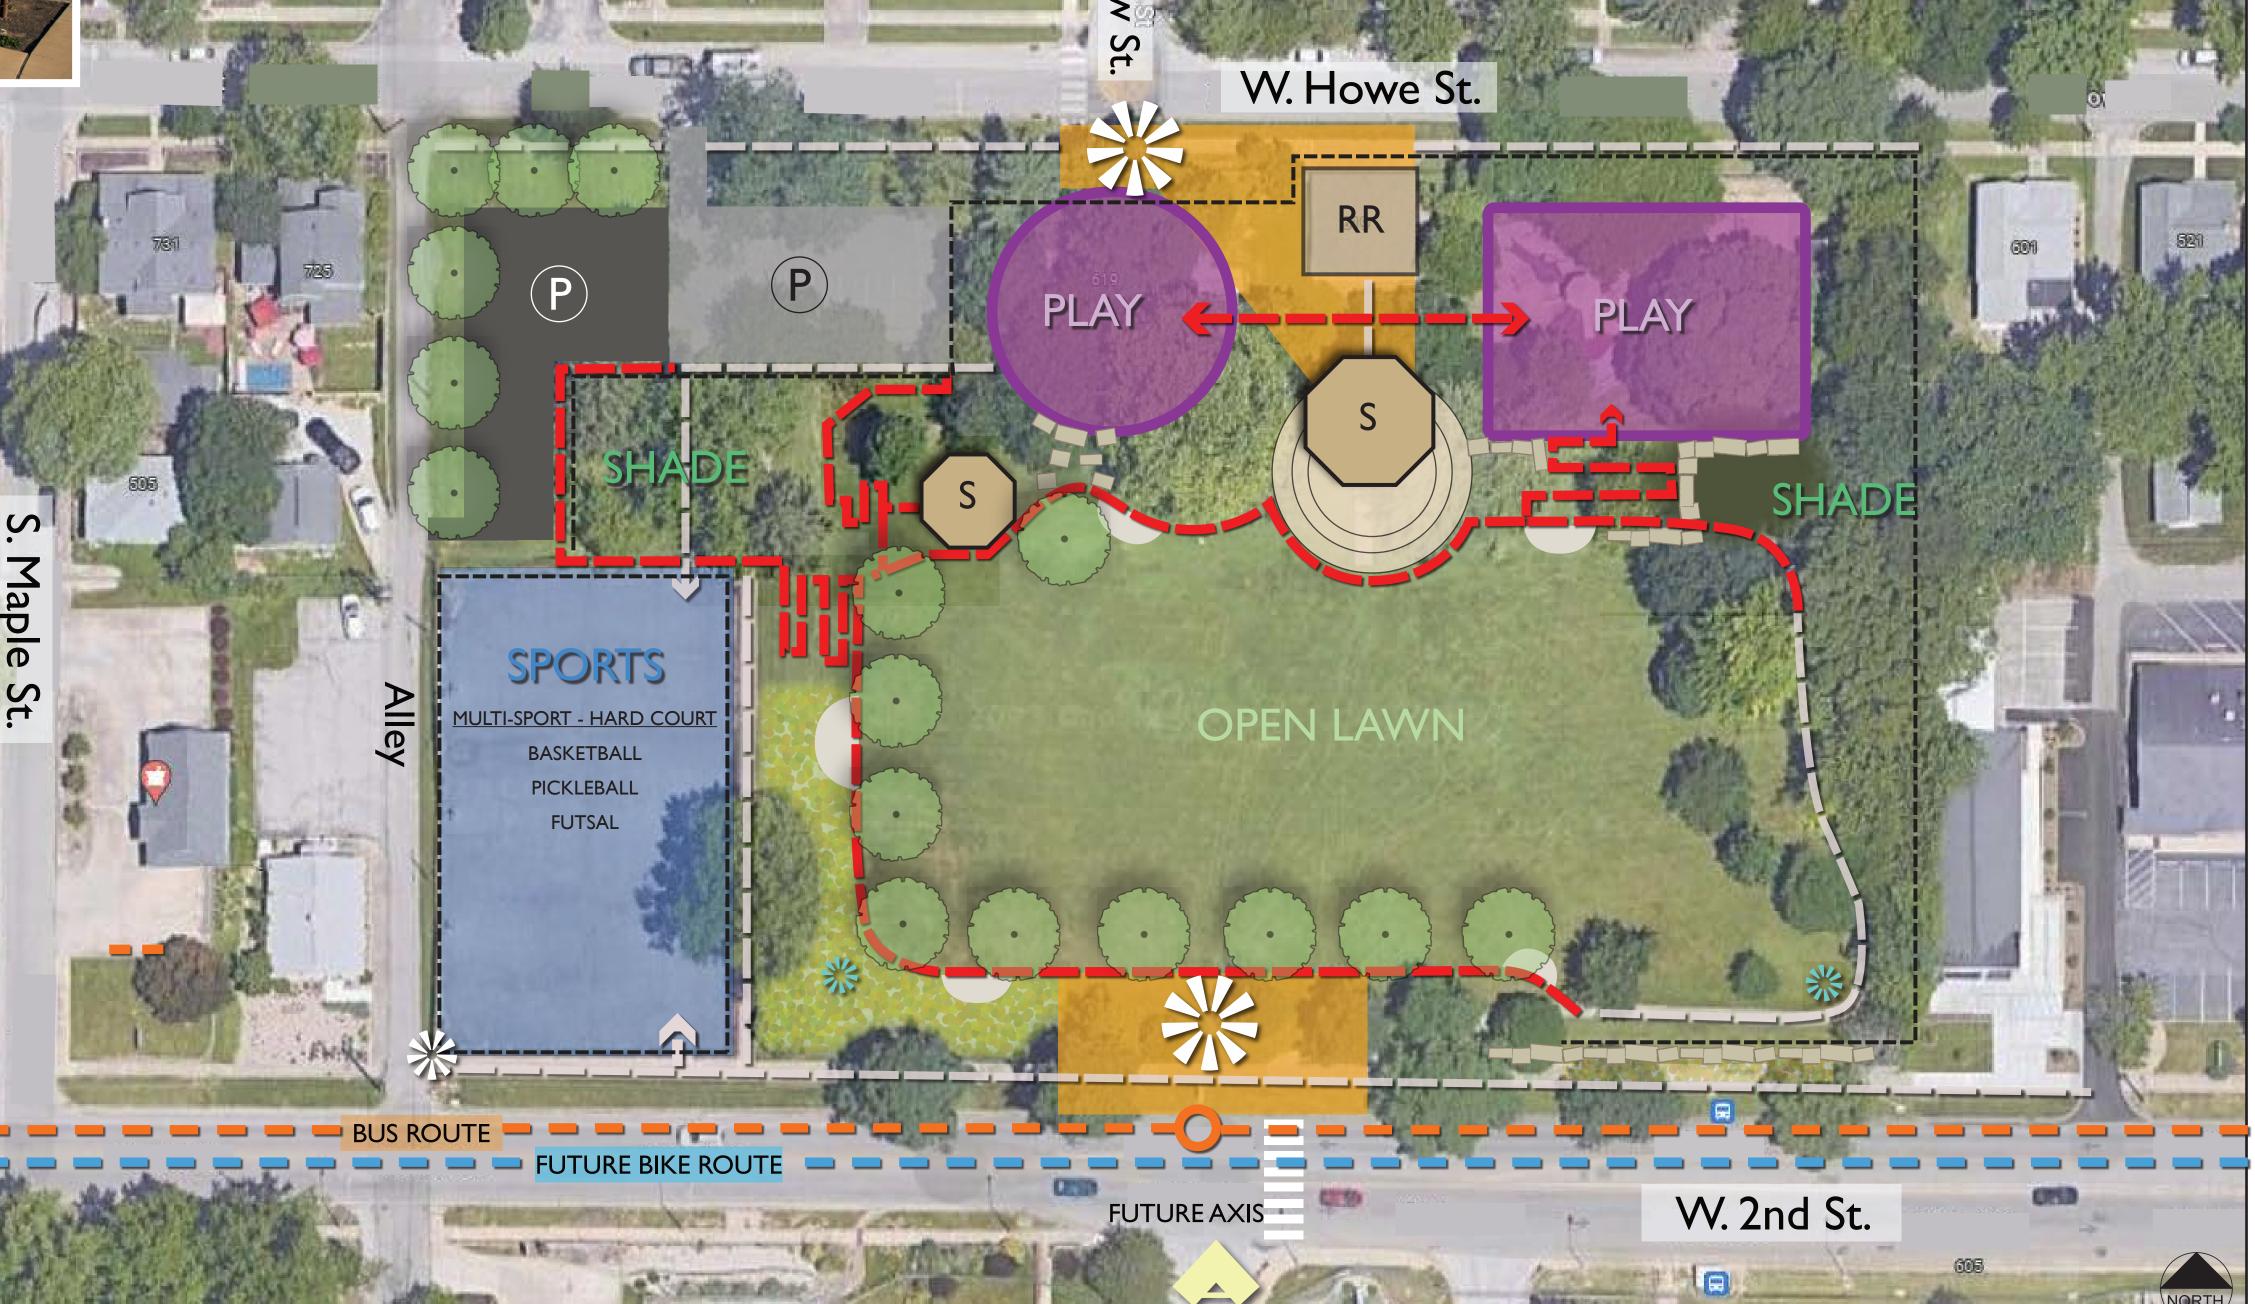

REFURBISH SPORTS COURTS
-INCREASE SPORTS OPPORTUNITIES

REPLACE SHELTERS AND RELOCATE TO IMPROVE VISIBILITY

- REFURBISH SPORTS COURT INCREASE SPORTS OPPORTUNITIES
- PUBLIC SAFETY REPLACE PARK SHELTERS AND RELOCATE TO IMPROVE VISIBILITY
- IMPROVE PLAYGROUND FACILITIES
- PLAN FOR FUTURE DEVELOPMENT
- ASSESS PARKING NEEDS
- PRESERVE MATURE TREES MAINTAIN NATURAL CHARACTER

PLAYGROUND

NATIVE PRAIRIE GARDEN

FOCAL POINT - ART / INTERPRETIVE

MULTI-SPORT COURT

TRANSIT STOP EXAMPLES

BIKE REPAIR STOP

NEIGHBORHOOD MARKET PLAZA

# TERRACED OVERLOOK PLAZA —

OUTDOOR FITNESS

PLAYGROUND

PLAZA / GATHERING / PUBLIC

PARKING

PARK SHELTER

NATIVE PRAIRIE GARDEN

FOCAL POINT - ART / INTERPRETIVE

SKATE & SPORT PARK

PLAYGROUND

PLAZA / GATHERING / PUBLIC

NATIVE PRAIRIE GARDEN

FOCAL POINT - ART / INTERPRETIVE

PARKING

PARK SHELTER

UTILIZE HILLSIDE WITH PLAY EQUIPMENT

ART INSTALLATIONS THAT HONOR BUILDING TRADES, LOCAL HISTORY, AND LOCAL ECOSYSTEM

PLAYGROUND

PLAZA / GATHERING / PUBLIC

NATIVE PRAIRIE GARDEN

SPORT

PARKING

PARK SHELTER