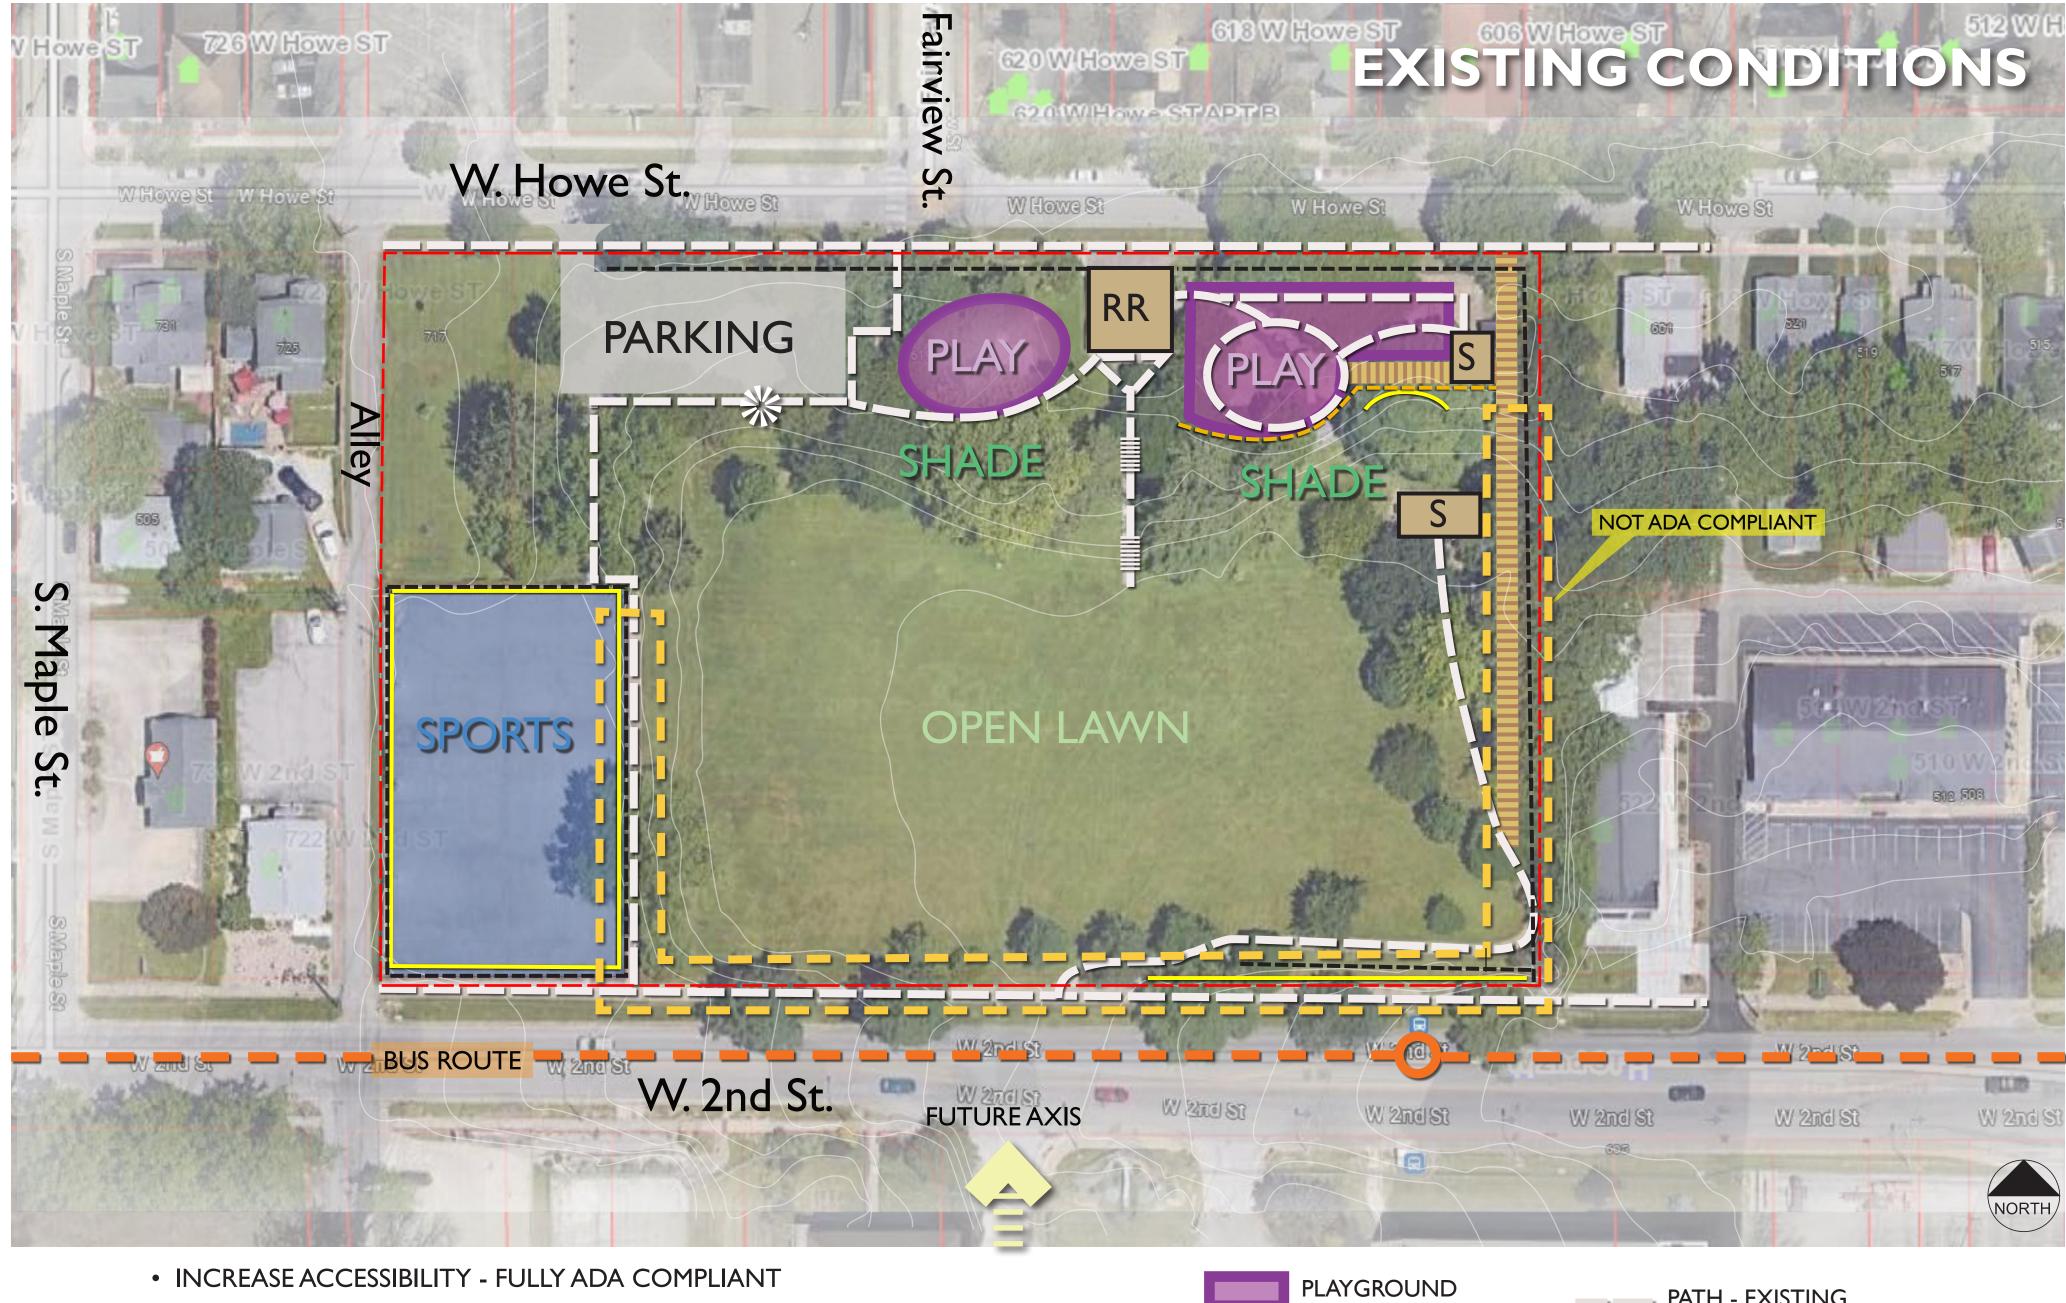

MATURE TREES & SHADE
TOPOGRAPHY CHANGE FROM QUARRY HISTORY

EXISTING MURALS, & ARTWORKS HONORING BUILDING TRADES

- RESIDENTIAL AND MIXED-USE, WITH CENTRAL GREENWAY BOULEVARD

INCREASE ACCESSIBILITY - FULLY ADA COMPLIANT

REFURBISH SPORTS COURTS
-INCREASE SPORTS OPPORTUNITIES

REPLACE SHELTERS AND RELOCATE TO IMPROVE VISIBILITY

- REFURBISH SPORTS COURT INCREASE SPORTS OPPORTUNITIES
- PUBLIC SAFETY REPLACE PARK SHELTERS AND RELOCATE TO IMPROVE VISIBILITY
- IMPROVE PLAYGROUND FACILITIES
- PLAN FOR FUTURE DEVELOPMENT
- ASSESS PARKING NEEDS
- PRESERVE MATURE TREES MAINTAIN NATURAL CHARACTER