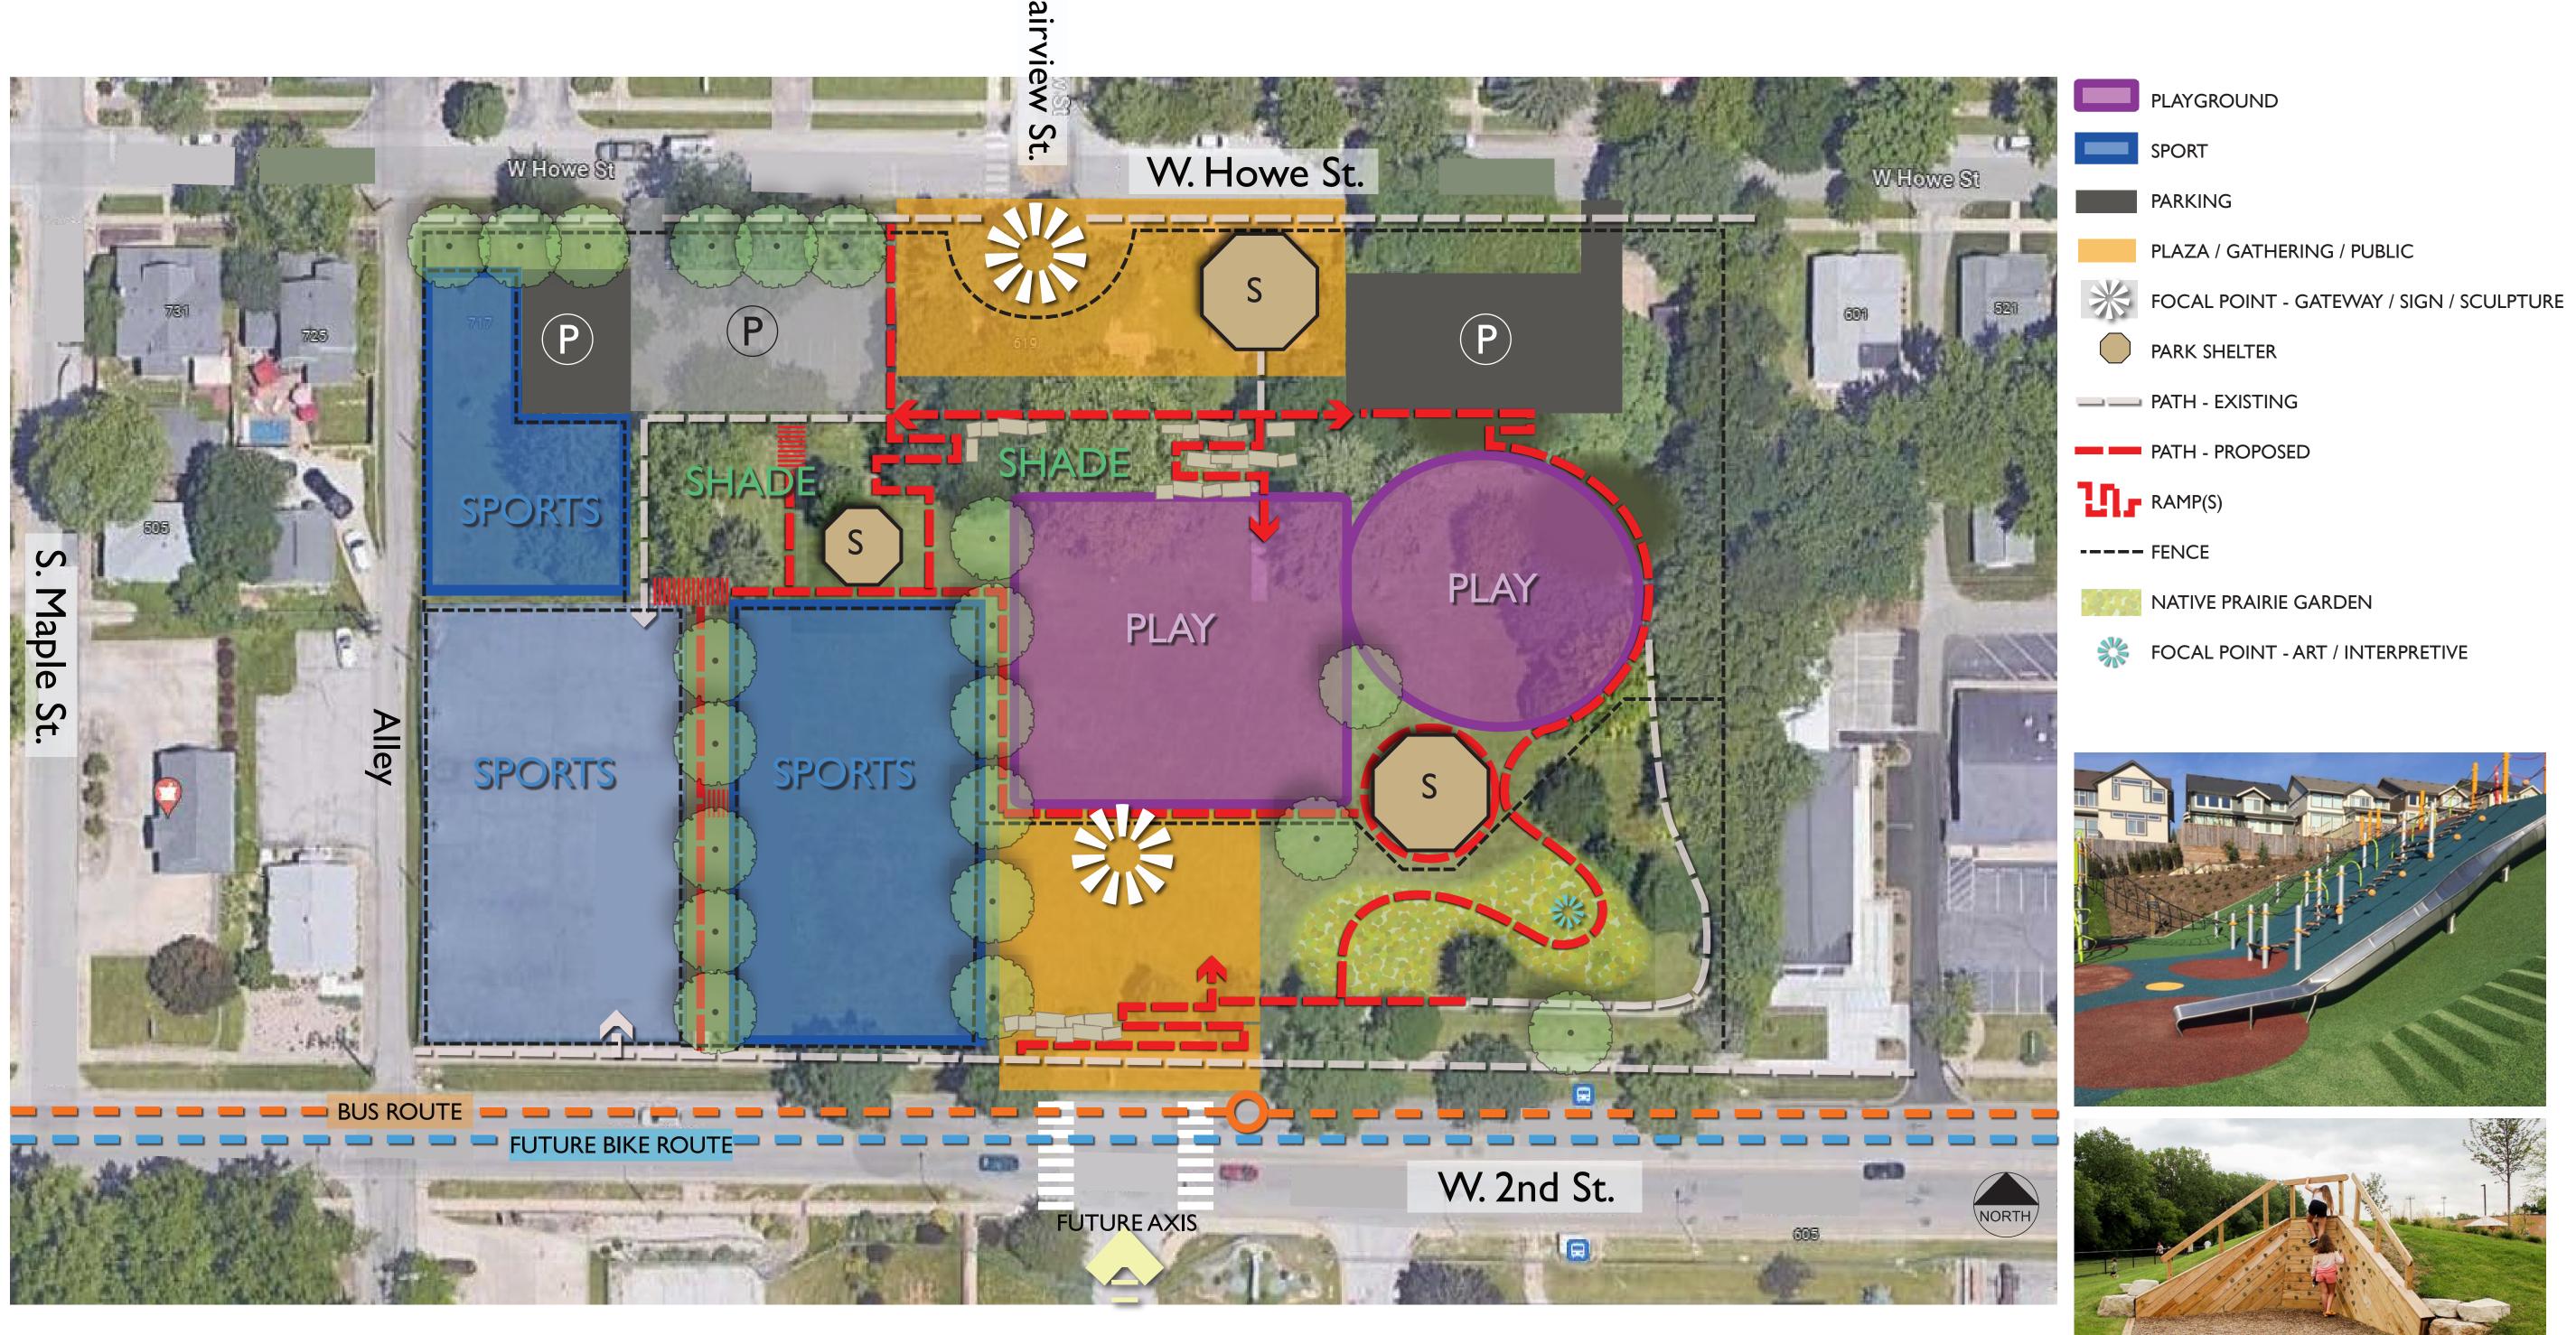

REFURBISH SPORTS COURTS
-INCREASE SPORTS OPPORTUNITIES

REPLACE SHELTERS AND RELOCATE TO IMPROVE VISIBILITY

- REFURBISH SPORTS COURT INCREASE SPORTS OPPORTUNITIES
- PUBLIC SAFETY REPLACE PARK SHELTERS AND RELOCATE TO IMPROVE VISIBILITY
- IMPROVE PLAYGROUND FACILITIES
- PLAN FOR FUTURE DEVELOPMENT
- ASSESS PARKING NEEDS
- PRESERVE MATURE TREES MAINTAIN NATURAL CHARACTER