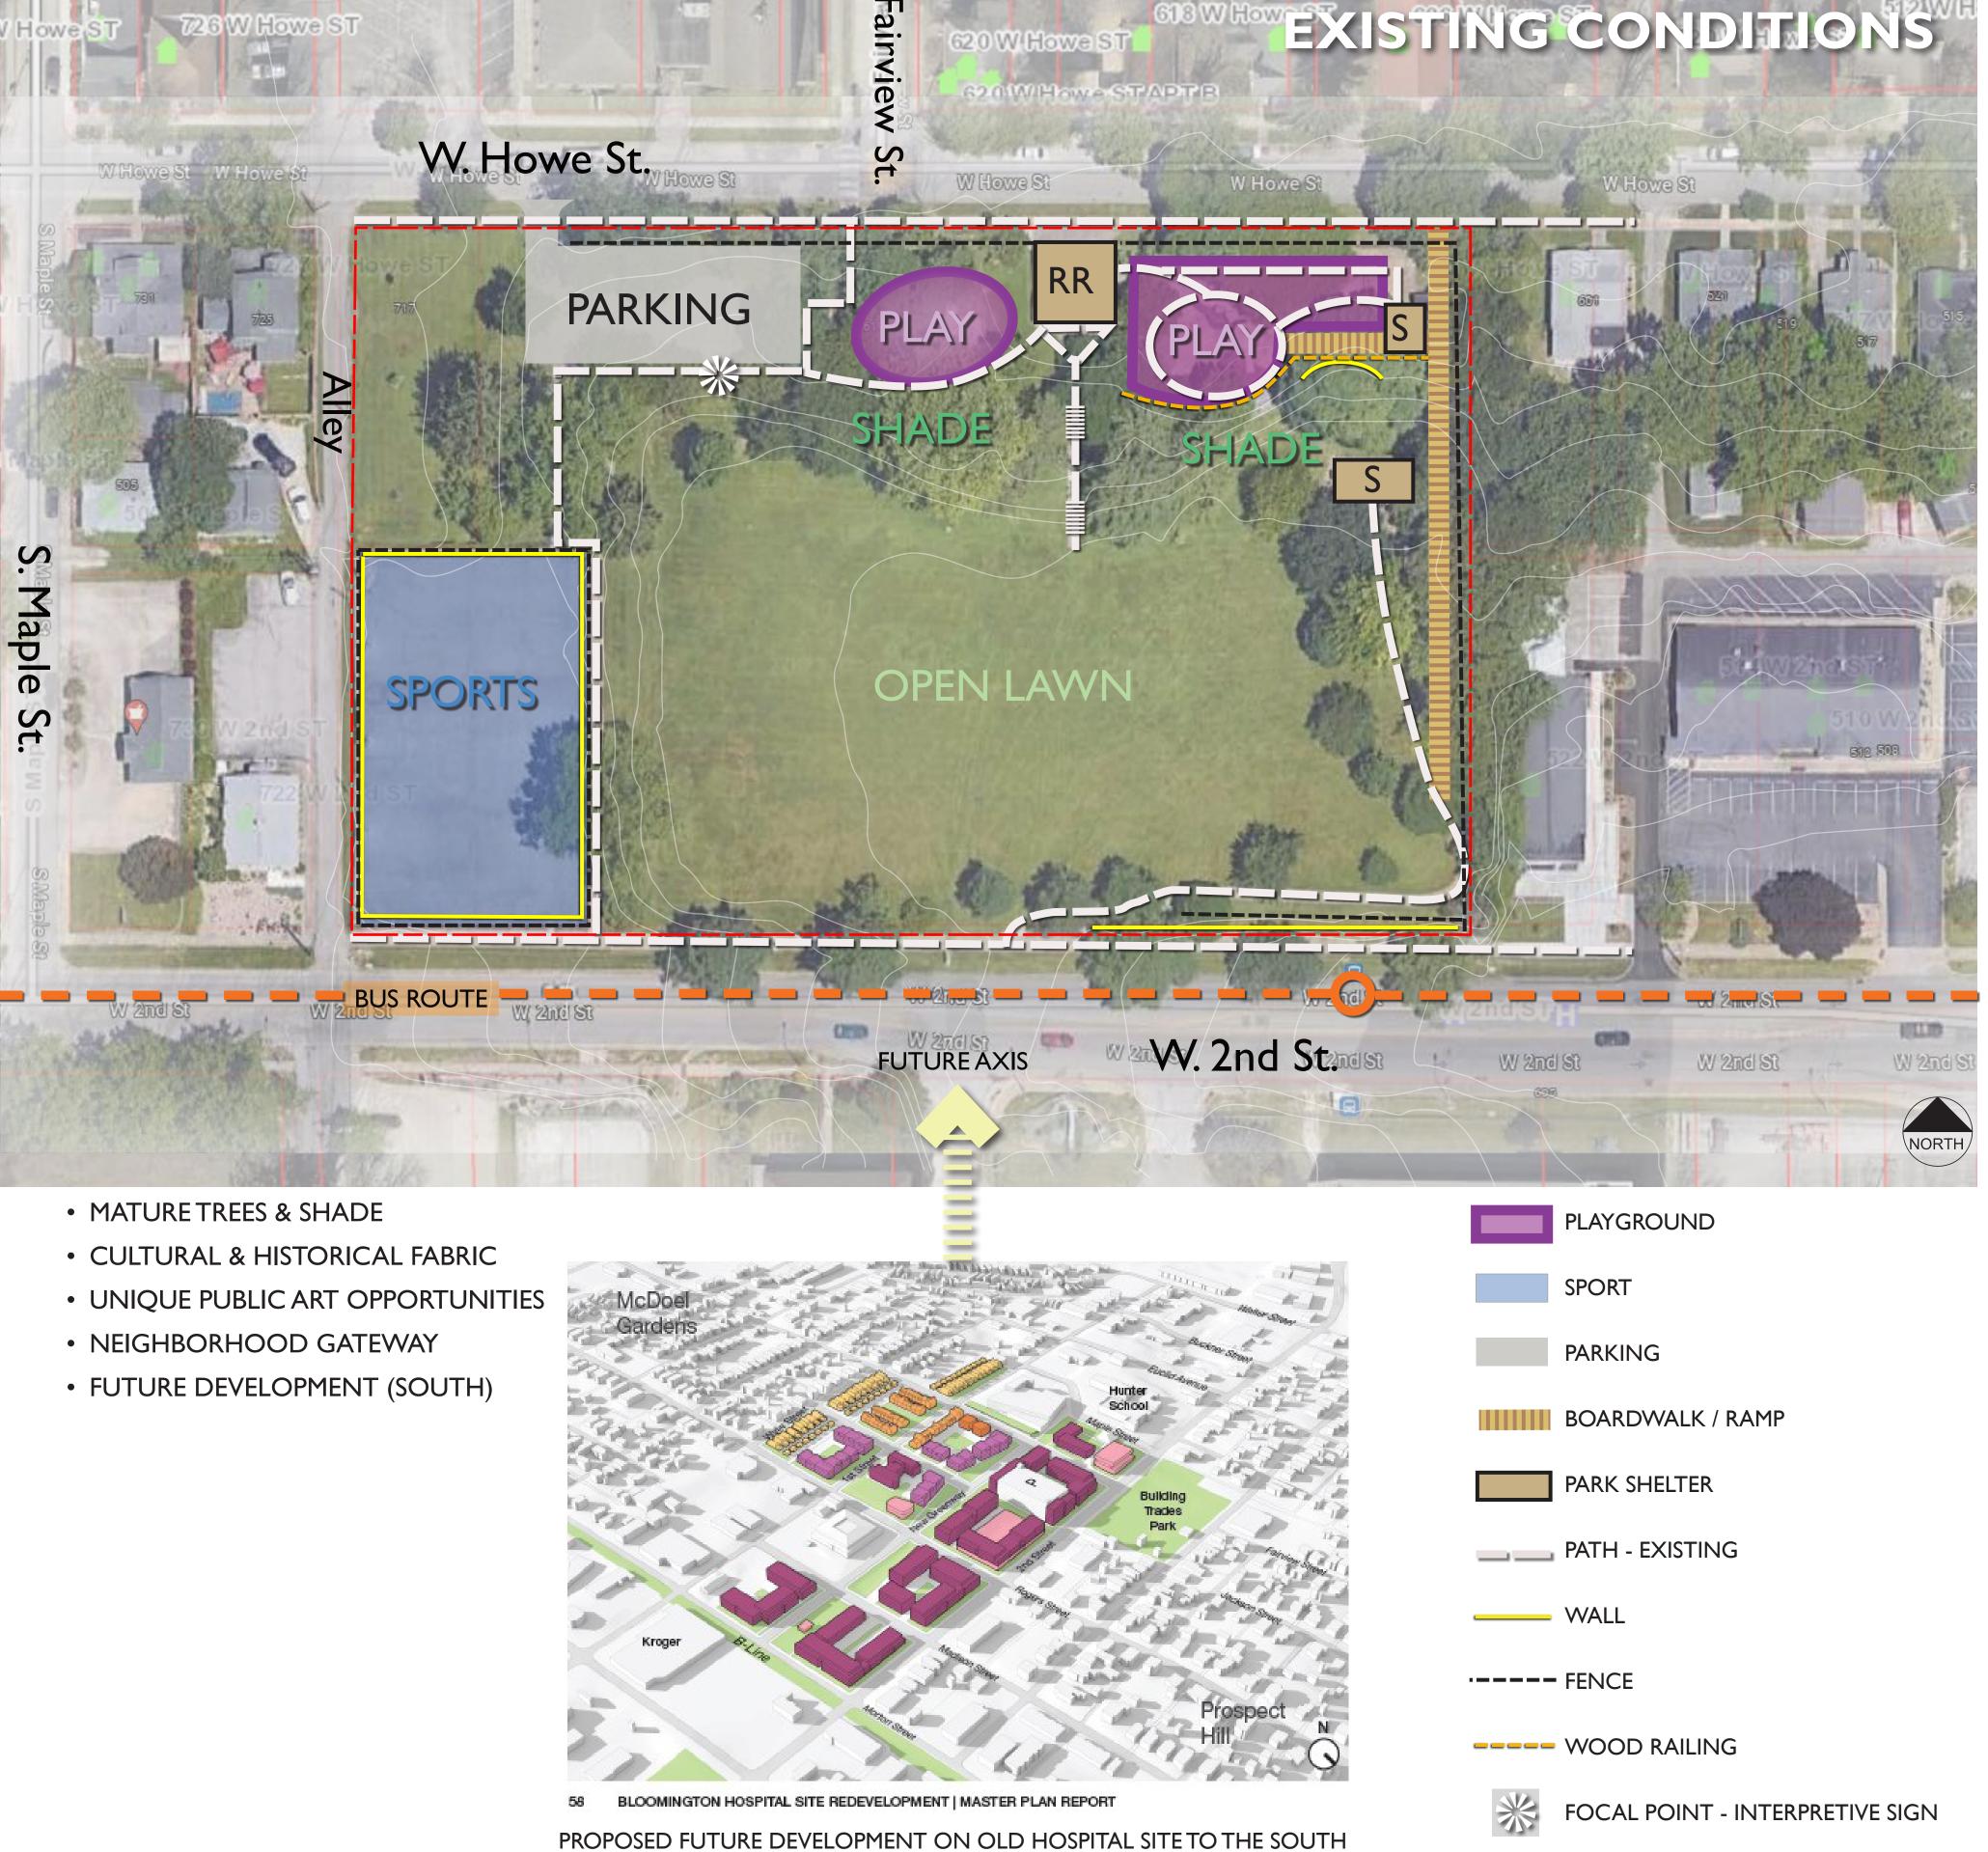

MATURE TREES & SHADE
TOPOGRAPHY CHANGE FROM QUARRY HISTORY

EXISTING MURALS, & ARTWORKS HONORING BUILDING TRADES

- RESIDENTIAL AND MIXED-USE, WITH CENTRAL GREENWAY BOULEVARD

INCREASE ACCESSIBILITY - FULLY ADA COMPLIANT

REFURBISH SPORTS COURTS
-INCREASE SPORTS OPPORTUNITIES

REPLACE SHELTERS AND RELOCATE TO IMPROVE VISIBILITY

- REFURBISH SPORTS COURT INCREASE SPORTS OPPORTUNITIES
- PUBLIC SAFETY REPLACE PARK SHELTERS AND RELOCATE TO IMPROVE VISIBILITY
- IMPROVE PLAYGROUND FACILITIES
- PLAN FOR FUTURE DEVELOPMENT
- ASSESS PARKING NEEDS
- PRESERVE MATURE TREES MAINTAIN NATURAL CHARACTER