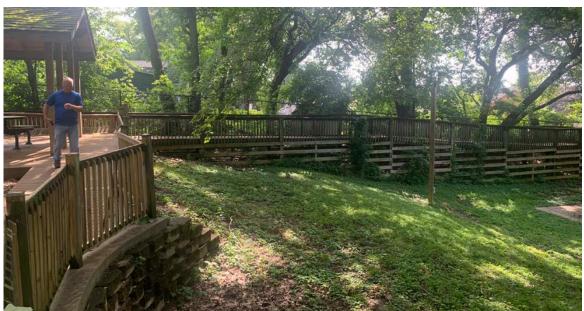

REFURBISH SPORTS COURTS
-INCREASE SPORTS OPPORTUNITIES

REPLACE SHELTERS AND RELOCATE TO IMPROVE VISIBILITY

- REFURBISH SPORTS COURT INCREASE SPORTS OPPORTUNITIES
- PUBLIC SAFETY REPLACE PARK SHELTERS AND RELOCATE TO IMPROVE VISIBILITY
- IMPROVE PLAYGROUND FACILITIES
- PLAN FOR FUTURE DEVELOPMENT
- ASSESS PARKING NEEDS
- PRESERVE MATURE TREES MAINTAIN NATURAL CHARACTER