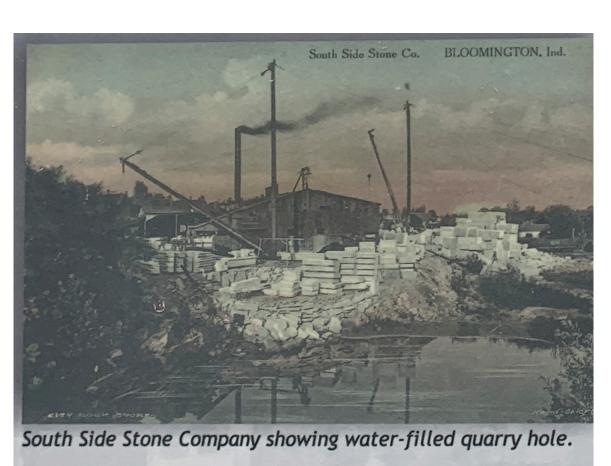

MATURE TREES & SHADE
TOPOGRAPHY CHANGE FROM QUARRY HISTORY

EXISTING MURALS, & ARTWORKS HONORING BUILDING TRADES

- RESIDENTIAL AND MIXED-USE, WITH CENTRAL GREENWAY BOULEVARD

INCREASE ACCESSIBILITY - FULLY ADA COMPLIANT