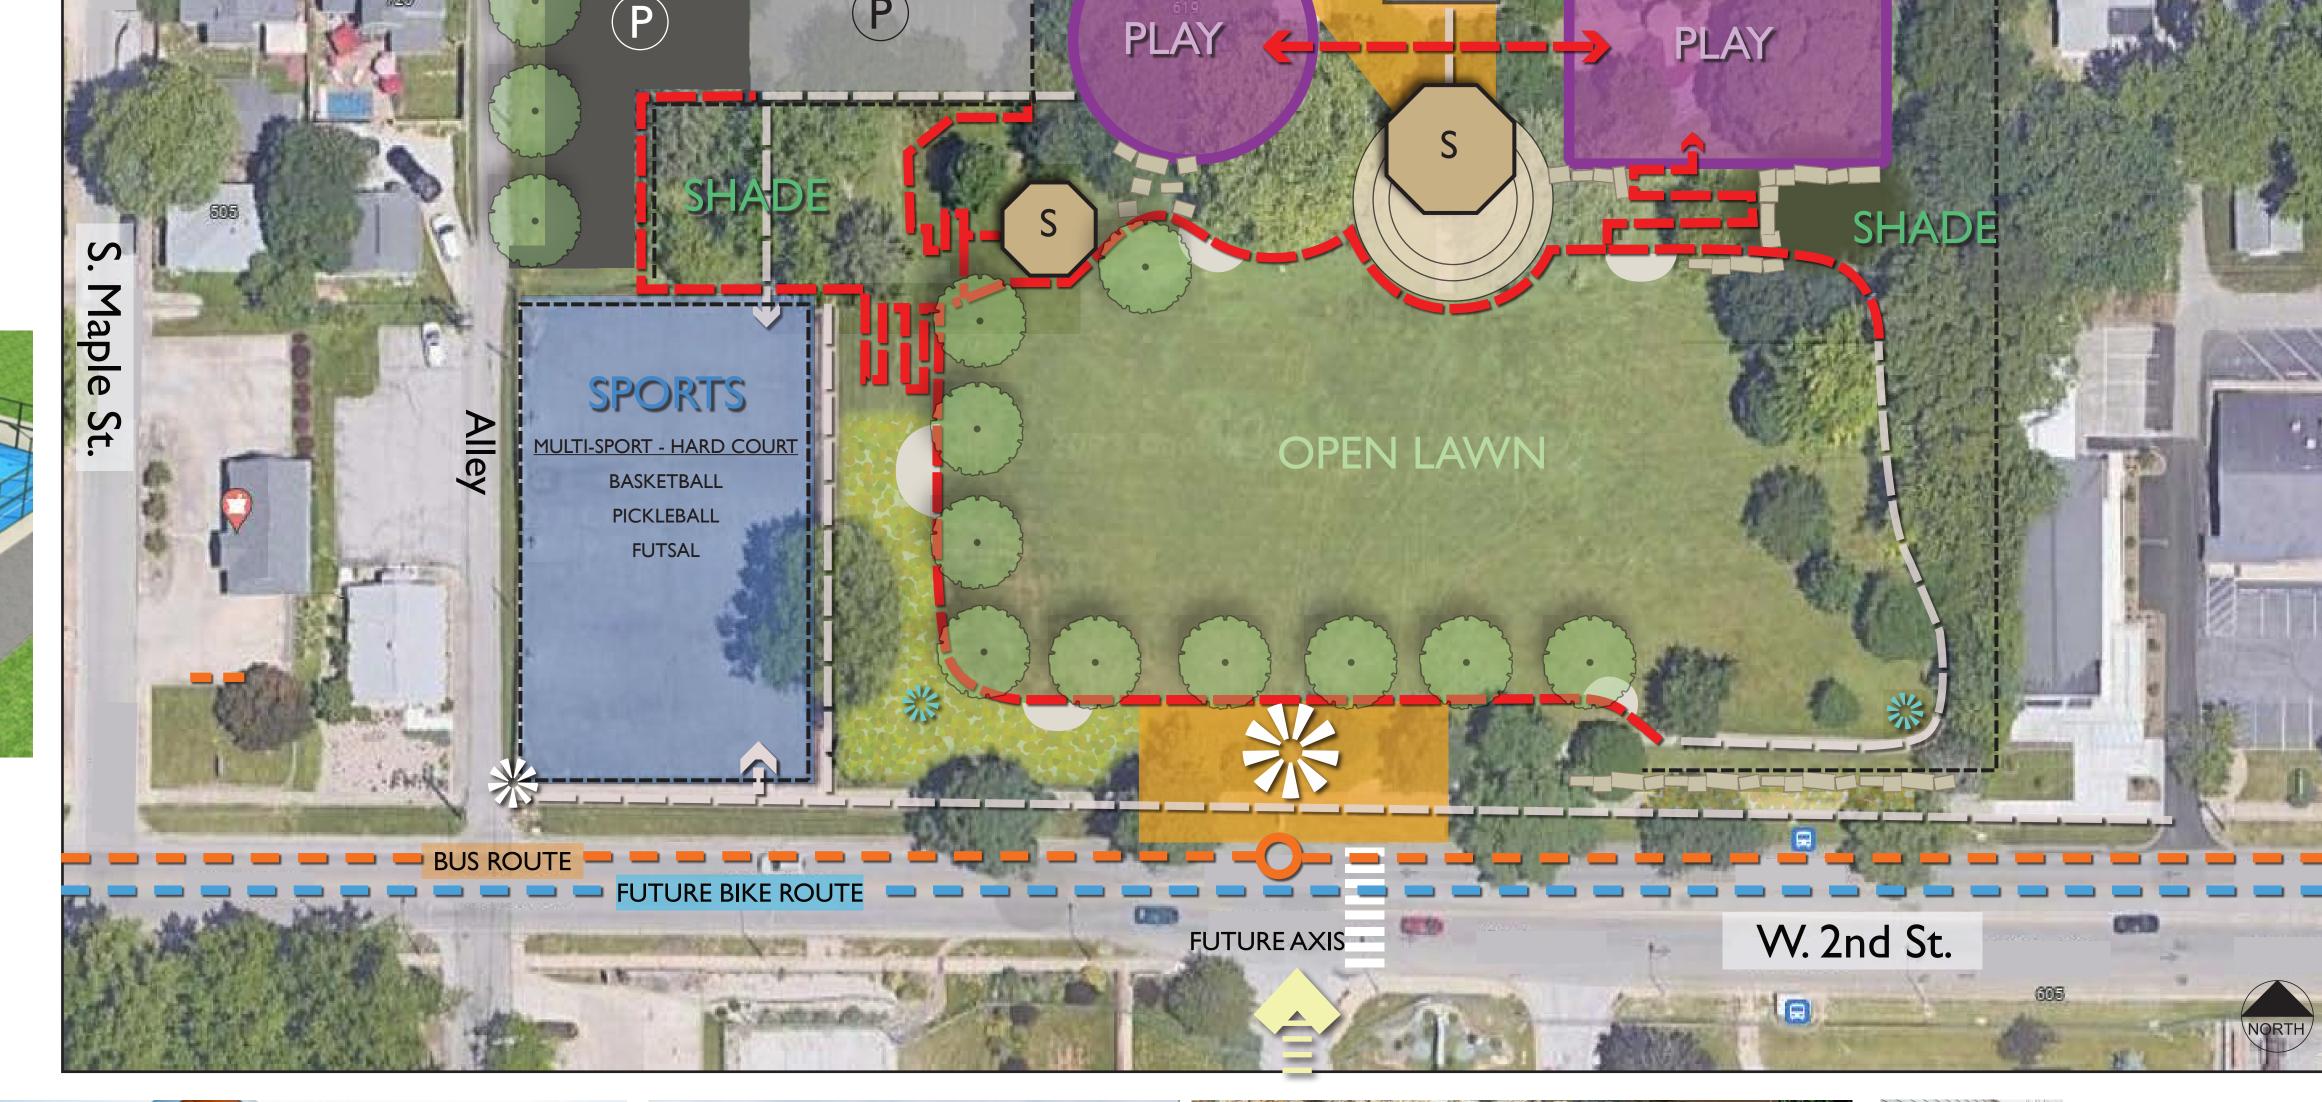

REFURBISH SPORTS COURTS
-INCREASE SPORTS OPPORTUNITIES

REPLACE SHELTERS AND RELOCATE TO IMPROVE VISIBILITY

- REFURBISH SPORTS COURT INCREASE SPORTS OPPORTUNITIES
- PUBLIC SAFETY REPLACE PARK SHELTERS AND RELOCATE TO IMPROVE VISIBILITY
- IMPROVE PLAYGROUND FACILITIES
- PLAN FOR FUTURE DEVELOPMENT
- ASSESS PARKING NEEDS
- PRESERVE MATURE TREES MAINTAIN NATURAL CHARACTER