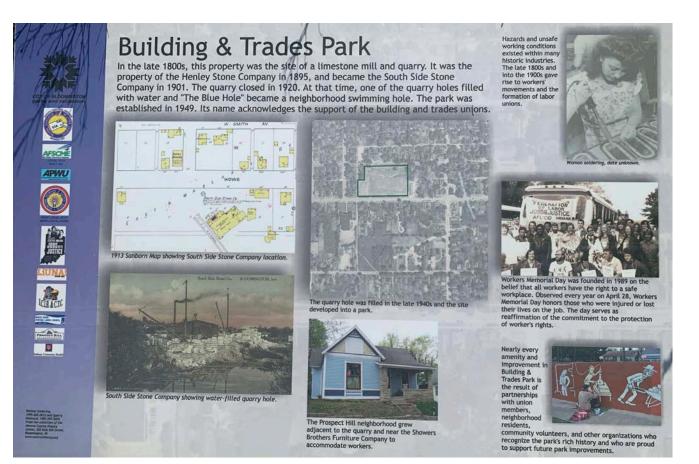

MATURE TREES & SHADE
TOPOGRAPHY CHANGE FROM QUARRY HISTORY

EXISTING MURALS, & ARTWORKS HONORING BUILDING TRADES

- RESIDENTIAL AND MIXED-USE, WITH CENTRAL GREENWAY BOULEVARD

INCREASE ACCESSIBILITY - FULLY ADA COMPLIANT