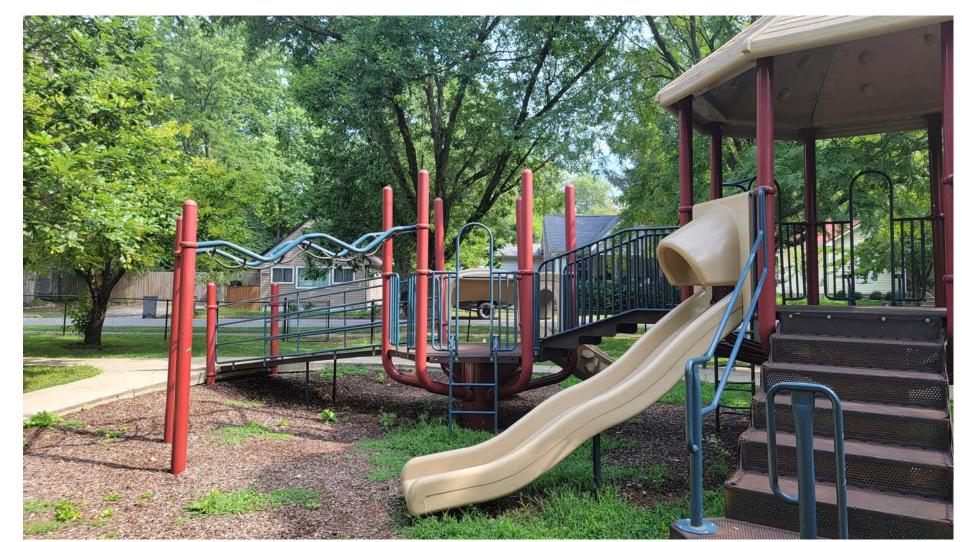

REFURBISH SPORTS COURTS
-INCREASE SPORTS OPPORTUNITIES

REPLACE SHELTERS AND RELOCATE TO IMPROVE VISIBILITY

- REFURBISH SPORTS COURT INCREASE SPORTS OPPORTUNITIES
- PUBLIC SAFETY REPLACE PARK SHELTERS AND RELOCATE TO IMPROVE VISIBILITY
- IMPROVE PLAYGROUND FACILITIES
- PLAN FOR FUTURE DEVELOPMENT
- ASSESS PARKING NEEDS
- PRESERVE MATURE TREES MAINTAIN NATURAL CHARACTER

PLAYGROUND

NATIVE PRAIRIE GARDEN

FOCAL POINT - ART / INTERPRETIVE

MULTI-SPORT COURT

TRANSIT STOP EXAMPLES

BIKE REPAIR STOP

NEIGHBORHOOD MARKET PLAZA