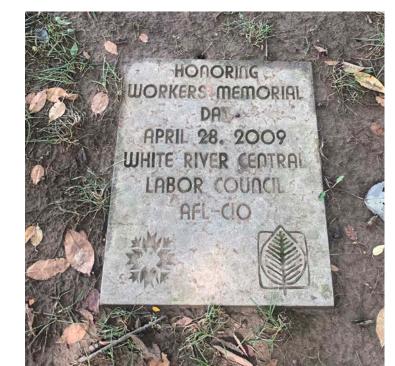

MATURE TREES & SHADE
TOPOGRAPHY CHANGE FROM QUARRY HISTORY

EXISTING MURALS, & ARTWORKS HONORING BUILDING TRADES

- RESIDENTIAL AND MIXED-USE, WITH CENTRAL GREENWAY BOULEVARD

INCREASE ACCESSIBILITY - FULLY ADA COMPLIANT