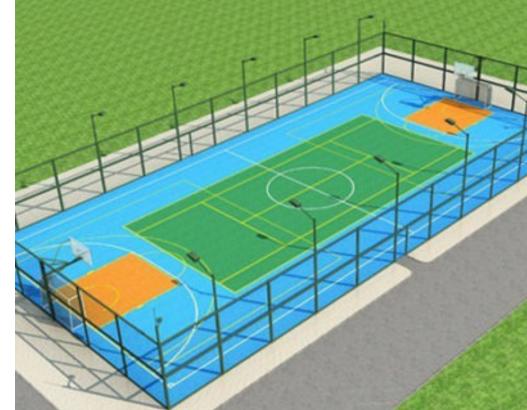

REFURBISH SPORTS COURTS
-INCREASE SPORTS OPPORTUNITIES

REPLACE SHELTERS AND RELOCATE TO IMPROVE VISIBILITY

- REFURBISH SPORTS COURT INCREASE SPORTS OPPORTUNITIES
- PUBLIC SAFETY REPLACE PARK SHELTERS AND RELOCATE TO IMPROVE VISIBILITY
- IMPROVE PLAYGROUND FACILITIES
- PLAN FOR FUTURE DEVELOPMENT
- ASSESS PARKING NEEDS
- PRESERVE MATURE TREES MAINTAIN NATURAL CHARACTER

PLAYGROUND

NATIVE PRAIRIE GARDEN

FOCAL POINT - ART / INTERPRETIVE

MULTI-SPORT COURT

TRANSIT STOP EXAMPLES

BIKE REPAIR STOP

NEIGHBORHOOD MARKET PLAZA