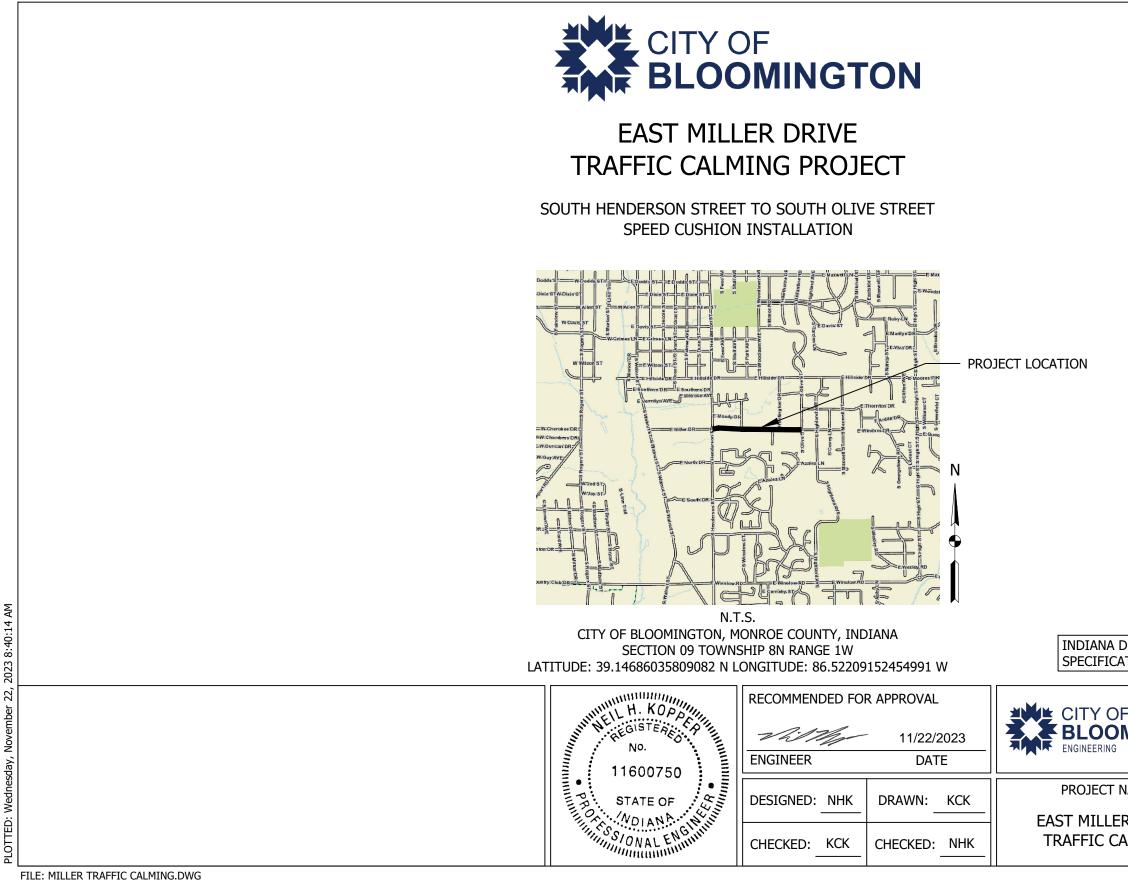

| DEPARTMENT OF TRANSPORTATION 2024 STANDARD |
|--------------------------------------------|
| ATIONS TO BE USED WITH THIS PLAN SET       |

| F<br>MINGTON | HORIZONTAL SCALE | BRIDGE FILE |    |   |  |
|--------------|------------------|-------------|----|---|--|
|              | N.T.S.           | N/A         |    |   |  |
|              | VERTICAL SCALE   | DESIGNATION |    |   |  |
|              | N.T.S.           | N/A         |    |   |  |
| NAME:        | SURVEY BOOK      | SHEETS      |    |   |  |
| R DRIVE      | N/A              | 1           | of | 4 |  |
| ALMING       | CONTRACT         | PROJECT #   |    |   |  |
|              | N/A              | N/A         |    |   |  |
|              |                  |             |    |   |  |