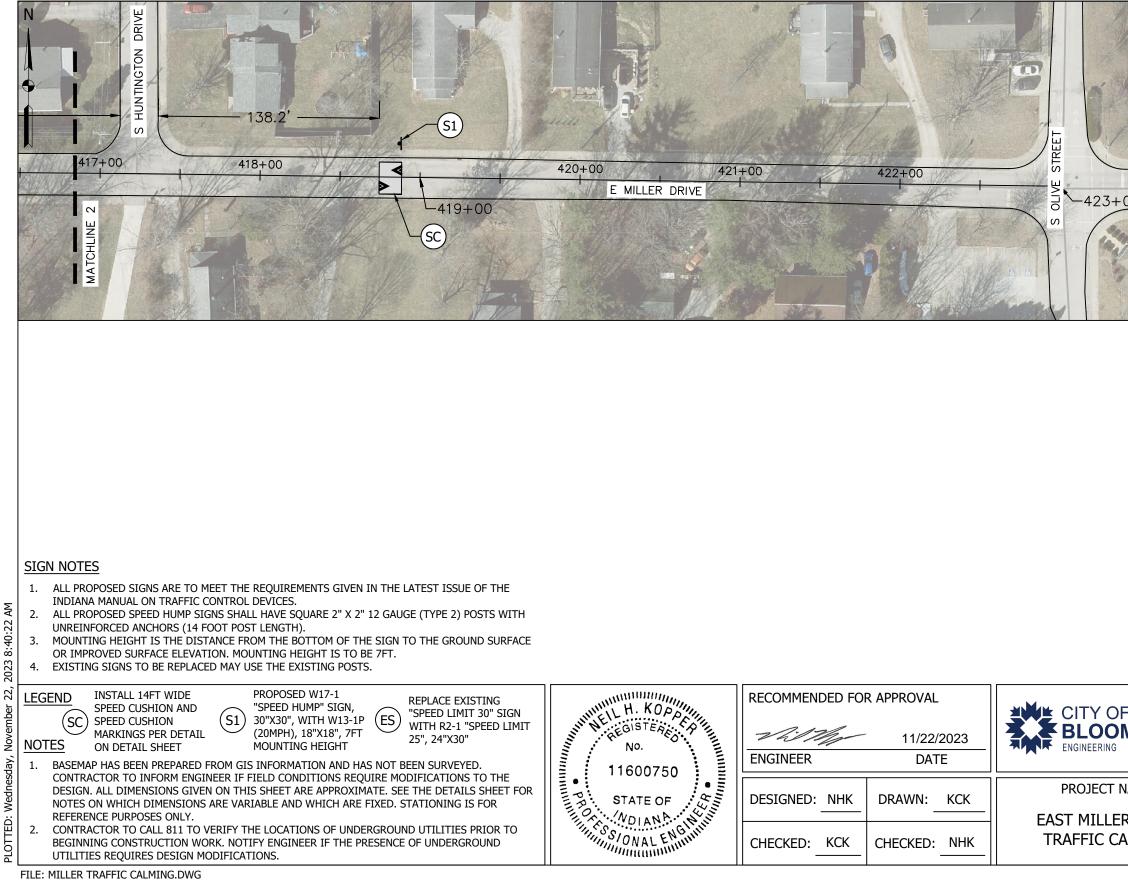

|         | HORIZONTAL SCALE | BRIDGE FILE |    |    |
|---------|------------------|-------------|----|----|
| F       | N.T.S.           | N/A         |    |    |
| MINGTON | VERTICAL SCALE   | DESIGNATION |    |    |
|         | N.T.S.           | N/A         |    |    |
| NAME:   | SURVEY BOOK      | SHEETS      |    | ſS |
| R DRIVE | N/A              | 4           | of | 4  |
| ALMING  | CONTRACT         | PROJECT #   |    |    |
|         | N/A              | N/A         |    |    |