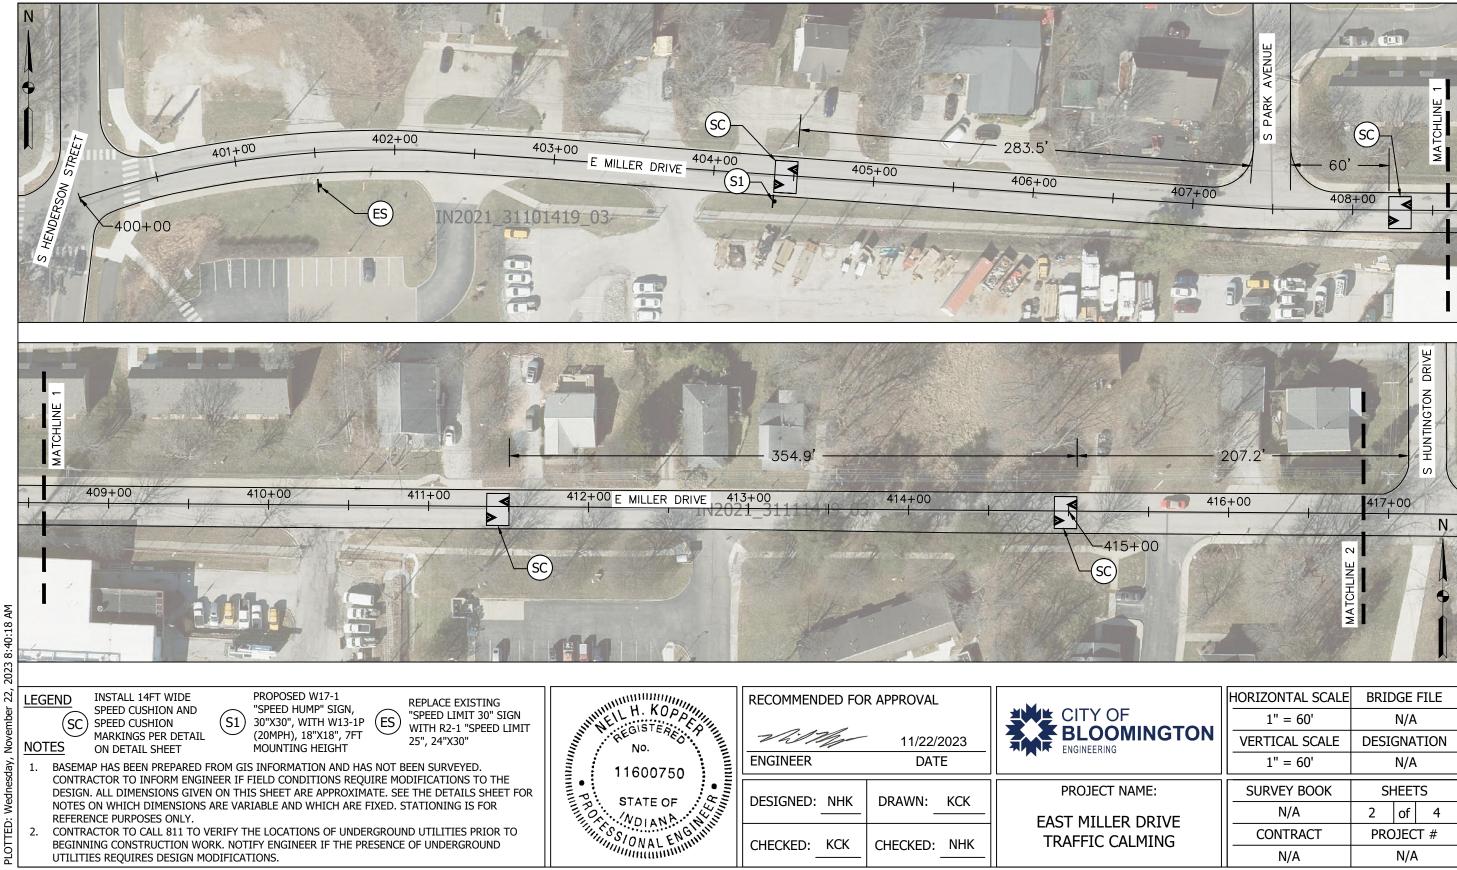

| F       | $\frac{\text{HORIZONTAL SCALE}}{1'' = 60'}$ | BRIDGE FILE<br>N/A |
|---------|---------------------------------------------|--------------------|
| MINGTON | VERTICAL SCALE                              | DESIGNATION        |
|         | 1" = 60'                                    | N/A                |
| NAME:   | SURVEY BOOK                                 | SHEETS             |
|         | N/A                                         | 3 of 4             |
|         | CONTRACT                                    | PROJECT #          |
| ALMING  | N/A                                         | N/A                |
|         |                                             | · .                |