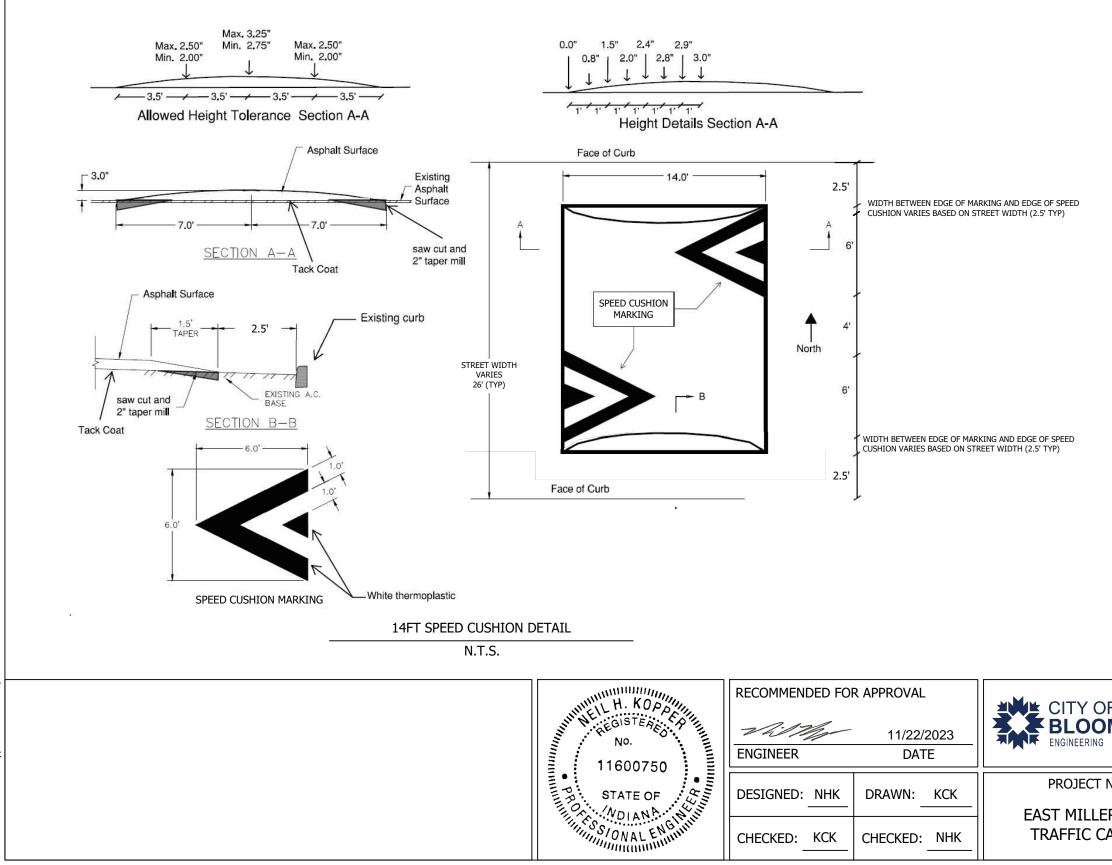

|    |   |  |
|              |                  |             |    |   |  |





| F       | $\frac{\text{HORIZONTAL SCALE}}{1'' = 60'}$ | BRIDGE FILE<br>N/A |
|---------|---------------------------------------------|--------------------|
| MINGTON | VERTICAL SCALE                              | DESIGNATION        |
|         | 1" = 60'                                    | N/A                |
| NAME:   | SURVEY BOOK                                 | SHEETS             |
|         | N/A                                         | 3 of 4             |
|         | CONTRACT                                    | PROJECT #          |
| ALMING  | N/A                                         | N/A                |
|         |                                             | · .                |



|         | HORIZONTAL SCALE | BRIDGE FILE |    |    |
|---------|------------------|-------------|----|----|
| F       | N.T.S.           | N/A         |    |    |
| MINGTON | VERTICAL SCALE   | DESIGNATION |    |    |
|         | N.T.S.           | N/A         |    |    |
| NAME:   | SURVEY BOOK      | SHEETS      |    | ſS |
| R DRIVE | N/A              | 4           | of | 4  |
| ALMING  | CONTRACT         | PROJECT #   |    |    |
|         | N/A              | N/A         |    |    |